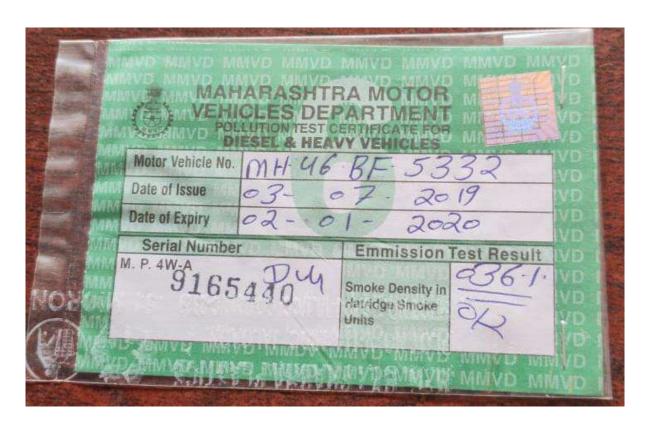

#### Dear Sir,

With reference to the above, we are submitting herewith the six-monthly Environmental Compliance Status report as per the following:

- 1. EC Compliance Report for the period of July December 2019
- 2. Environmental Monitoring Reports (Annexure-I)
- 3. Latest Status report of Mangrove afforestation with Photographs (Annexure -II)
- 4. PUC Certificates for few Vehicles used during transportation (Annexure -III)