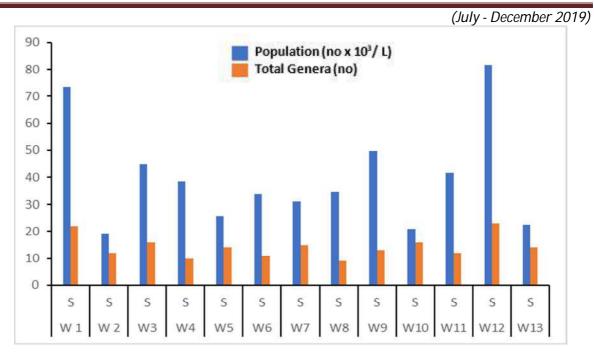

smus, Cosmarium, Oscillatoria and Pediastrum in Gadhi River (Station 1) and Ulwe River (Station 12) respectively. Nitzschia, Navicula and Thalassiosira are common Genera noted in all stations. Graphical representations of phytoplankton population and total genera is represented in Figure 4.5. The graph below represents the population of phytoplankton is more at station 12 and station 1; and less at station 8, which represents there is discharge of sewage and domestic waste. The phytoplankton trend with respect to total number of genera is almost same throughout all stations except station 1 and 12, where total genera were noted high in number. Some of the major genera seen were photographed and shown in Figure 4.6.

Environmental Consultant Page 48 Aditya Environmental Services
Pvt. Ltd.



Figure 4-5: Representation of phytoplankton population & Total genera for **November 2019** 



Figure 4-6: Phytoplankton found in samples for **November 2019** 

# 4.9.2.2 Zooplankton

In July 2019, the zooplankton biomass ranged from 1.2 to 19.8 ml/100 m³ with population density of 6.8 to 54.0 no x 10³/100m³ while having faunal group ranging from 2-15 nos. The zooplankton was noted with good population and group diversity. Copepods, Gastropods & Acetes were common groups observed, **Figure 4.7** represents zooplankton standing stock graphically. The graph below represents that average standing stock reported from all stations; Station 9 shows lowest population as compared to Station 8 with highest population; and station 4 shows lowest biomass and Station 11 shows highest biomass respe