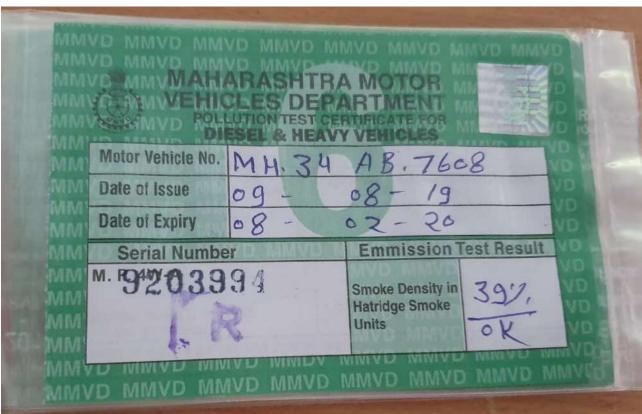

#### Dear Sir,

With reference to the above, we are submitting herewith the six-monthly Environmental Compliance Status report as per the following:

- 1. EC Compliance Report for the period of July December 2019
- 2. Environmental Monitoring Reports (Annexure-I)
- 3. Latest Status report of Mangrove afforestation with Photographs (Annexure -II)
- 4. PUC Certificates for few Vehicles used during transportation (Annexure -III)