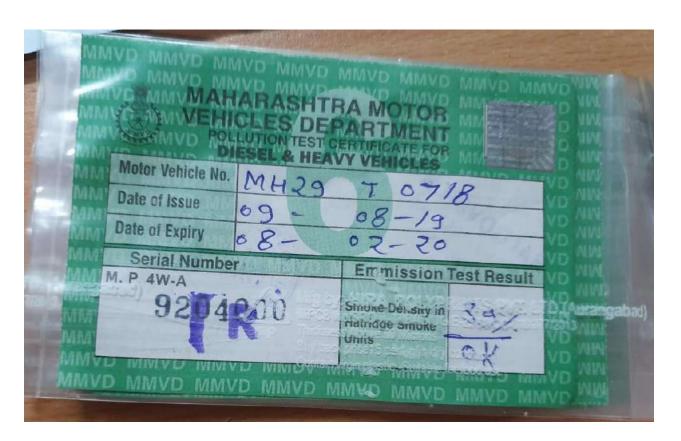

#### Dear Sir,

With reference to the above, we are submitting herewith the six-monthly Environmental Compliance Status report as per the following:

- 1. EC Compliance Report for the period of July December 2019
- 2. Environmental Monitoring Reports (Annexure-I)
- 3. Latest Status report of Mangrove afforestation with Photographs (Annexure -II)
- 4. PUC Certificates for few Vehicles used during transportation (Annexure -III)