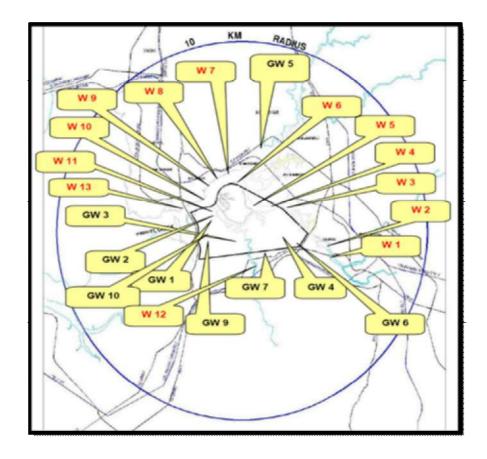

(500m from W4) in Gadhi River   |
| W6           | Vaghivali creek junction (300m from W5) in Gadhi River |
| W7           | Near Kharghar Rly Station (300m) in Gadhi River        |
| W8           | Near Belpada (300m from W7) in Gadhi River             |
| W9           | Near Konkan Bhavan (300m from W8) in Gadhi River       |
| W10          | Near Divala village (300m from W10) in Gadhi River     |
| W11          | At Junction of Ulwe and Gadhi Rivers in Panvel Creek   |
| W12          | In Ulwe River                                          |
| W13          | Near Rathi bander in Panvel Creek                      |

Environmental Consultant Page 6 Aditya Environmental Services
Pvt. Ltd.

Figure 2-4: Map of Surface Marine, Ground Water & Sediment Monitoring Stations as per CIDCO Tender



# 2.3Period/Time of Sampling (July to December 2019):

The sampling survey was carried out as per following schedule during July to December 2019. Ambient Air quality, Noise Level Monitoring, Soil, Ground Water and Marine Water samples collected for monsoon season (July 2019) and Post monsoon (November 2019) and for the monthly sampling for July to December samples were collected only for Ambient Air and Noise as per scope of work as per CIDCO tender.

**Environmental Consultant** 

Table 2-7: Period/Time of Sampling for this Survey

| Month        | Parameter | Sampling Stations                | Dates of    | Time Period                       |
|--------------|-----------|----------------------------------|-------------|-----------------------------------|
|              | 110       |