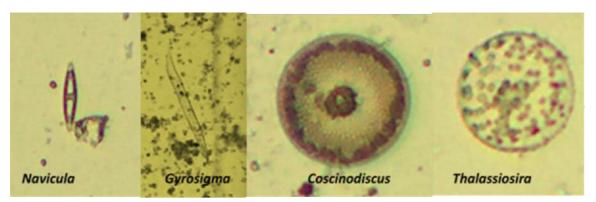

esmus, Cosmarium and Pediastrum* in Gadhi River (Station 1) and Ulwe River (Station 12) respectively. *Nitzschia, Navicula and Thalassiosira* are common Genera noted in all stations. Graphical representations of phytoplankton population and total genera is represented in **Figure 4.1**.

The graph below represents the population of phytoplankton is more at station 12; and less at station 9, which represents there is discharge of sewage and domestic waste. The phytoplankton trend with respect to total number of genera is almost same throughout all stations. Some of the major genera seen were photographed and shown in **Figure 4.2**.



Figure 4-1: Representation of phytoplankton population & Total genera for July 2019

**Environmental Consultant** 

Aditya Environmental Services
Pvt. Ltd.



Figure 4-2: Phytoplankton found in samples for July 2019

#### 4.7.2.2 Zooplankton

In July 2019, the zooplankton biomass ranged from 0.6 to 18.6 ml/100 m³ with population density of 4.0 to 68.4 no x 10³/100m³ while having faunal group ranging from 3-14 nos. The zooplankton was noted with good population and group diversity. Copepods, Gastropods & decapods were common groups observed, **Figure 4.3** represents zooplankton standing stock graphically.

The graph below represents that average standing stock reported from all stations; Station 4 shows lowest population as compared to Station 12 with highest population; and station 4 shows lowest biomass and Station 8 shows highest biomass respectively.



Figure 4-3: Representations of Zooplankton Biomass, Population & Total group for July 2