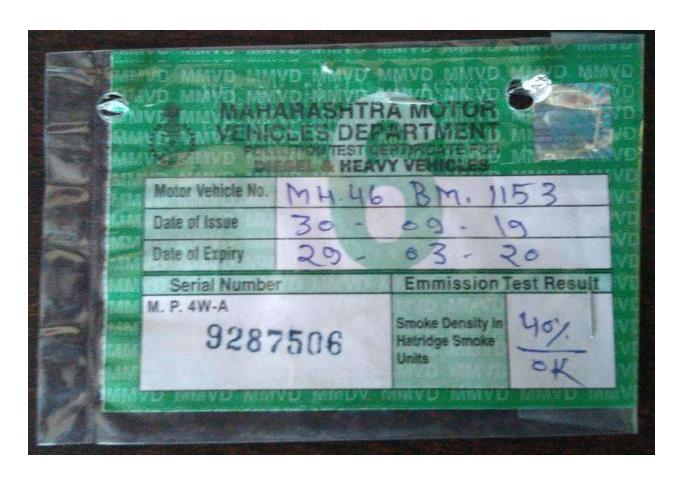

#### Dear Sir,

With reference to the above, we are submitting herewith the six-monthly Environmental Compliance Status report as per the following:

- 1. EC Compliance Report for the period of July December 2019
- 2. Environmental Monitoring Reports (Annexure-I)
- 3. Latest Status report of Mangrove afforestation with Photographs (Annexure -II)
- 4. PUC Certificates for few Vehicles used during transportation (Annexure -III)