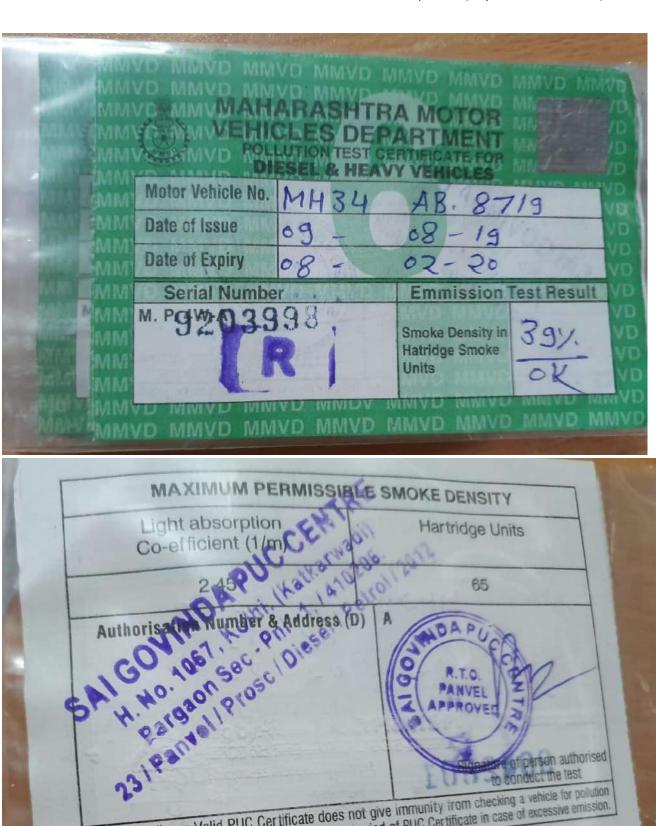

#### Dear Sir,

With reference to the above, we are submitting herewith the six-monthly Environmental Compliance Status report as per the following:

- 1. EC Compliance Report for the period of July December 2019
- 2. Environmental Monitoring Reports (Annexure-I)
- 3. Latest Status report of Mangrove afforestation with Photographs (Annexure -II)
- 4. PUC Certificates for few Vehicles used during transportation (Annexure -III)