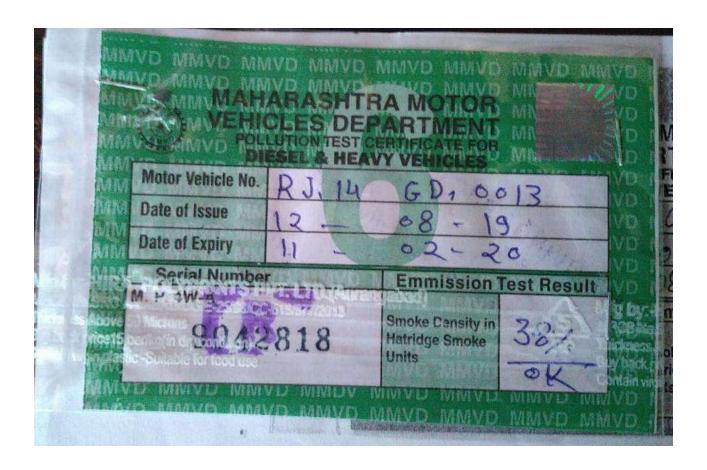

#### Dear Sir,

With reference to the above, we are submitting herewith the six-monthly Environmental Compliance Status report as per the following:

- 1. EC Compliance Report for the period of July December 2019
- 2. Environmental Monitoring Reports (Annexure-I)
- 3. Latest Status report of Mangrove afforestation with Photographs (Annexure -II)
- 4. PUC Certificates for few Vehicles used during transportation (Annexure -III)