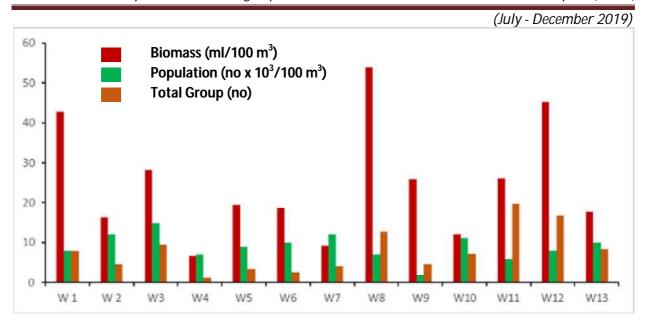

### CITY AND INDUSTRIAL DEVELOPMENT CORPORATION OF MAHARASHTRA LIMITED

(CIN - U99999 MH 1970 SGC - 014574)

REGD. OFFICE:

"NIRMAL", 2nd Floor, Nariman Point,

Mumbai - 400 021.

PHONE: 00-91-22-6650 0900 FAX: 00-91-22-2202 2509 **HEAD OFFICE:** 