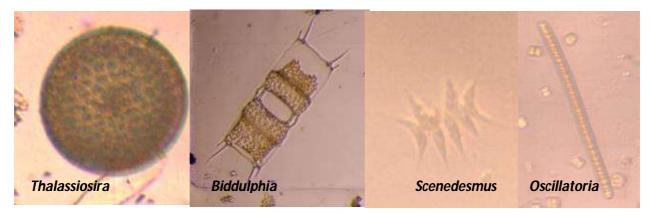

12) respectively. Nitzschia, Navicula and Thalassiosira are common Genera noted in all stations. Graphical representations of phytoplankton population and total genera is represented in Figure 4.5. The graph below represents the population of phytoplankton is more at station 12 and station 1; and less at station 8, which represents there is discharge of sewage and domestic waste. The phytoplankton trend with respect to total number of genera is almost same throughout all stations except station 1 and 12, where total genera were noted high in number. Some of the major genera seen were photographed and shown in Figure 4.6.

Environmental Consultant Page 48 Aditya Environmental Services
Pvt. Ltd.



Figure 4-5: Representation of phytoplankton population & Total genera for **November 2019** 



Figure 4-6: Phytoplankton found in samples for **November 2019** 

# 4.9.2.2 Zooplankton

In July 2019, the zooplankton biomass ranged from 1.2 to 19.8 ml/100 m³ with population density of 6.8 to 54.0 no x 10³/100m³ while having faunal group ranging from 2-15 nos. The zooplankton was noted with good population and group diversity. Copepods, Gastropods & Acetes were common groups observed, **Figure 4.7** represents zooplankton standing stock graphically. The graph below represents that average standing stock reported from all stations; Station 9 shows lowest population as compared to Station 8 with highest population; and station 4 shows lowest biomass and Station 11 shows highest biomass respectively.

Environmental Consultant Page 49 Aditya Environmental Services
Pvt. Ltd.



Figure 4-7