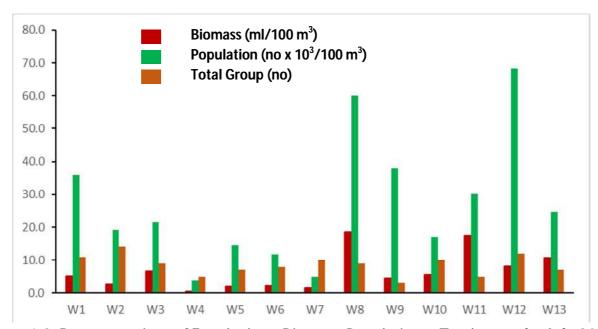

a for July 2019

**Environmental Consultant** 

Aditya Environmental Services
Pvt. Ltd.



Figure 4-2: Phytoplankton found in samples for July 2019

#### 4.7.2.2 Zooplankton

In July 2019, the zooplankton biomass ranged from 0.6 to 18.6 ml/100 m³ with population density of 4.0 to 68.4 no x 10³/100m³ while having faunal group ranging from 3-14 nos. The zooplankton was noted with good population and group diversity. Copepods, Gastropods & decapods were common groups observed, **Figure 4.3** represents zooplankton standing stock graphically.

The graph below represents that average standing stock reported from all stations; Station 4 shows lowest population as compared to Station 12 with highest population; and station 4 shows lowest biomass and Station 8 shows highest biomass respectively.



Figure 4-3: Representations of Zooplankton Biomass, Population & Total group for July 2019

Environmental Consultant Page 43 Aditya Environmental Services
Pvt. Ltd.



Figure 4-4: Zooplankton found in samples for July 2019

# 4.7.2.3 Microbiology

Coliform microbes were present at all stations in surface level. No specific trend was observed.

#### 4.8 MARINE WATER QUALITY ANALYSIS REPORT DURING POST MONSOON

Surface Marine water samples were collected for different Physiochemical and Biological parameters from 13 stations during 29<sup>th</sup> to 30<sup>st</sup> November 2019 (post monsoon). Analysis part is mentioned in subsequent sections below.













**Collection of Water samples** 

**Environmental Consultant** 

Aditya Environmental Services
Pvt. Ltd.

# 4.8.1 Analytical Da