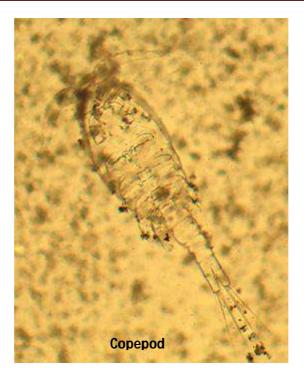

nkton

In July 2019, the zooplankton biomass ranged from 0.6 to 18.6 ml/100 m³ with population density of 4.0 to 68.4 no x 10³/100m³ while having faunal group ranging from 3-14 nos. The zooplankton was noted with good population and group diversity. Copepods, Gastropods & decapods were common groups observed, **Figure 4.3** represents zooplankton standing stock graphically.

The graph below represents that average standing stock reported from all stations; Station 4 shows lowest population as compared to Station 12 with highest population; and station 4 shows lowest biomass and Station 8 shows highest biomass respectively.



Figure 4-3: Representations of Zooplankton Biomass, Population & Total group for July 2019

Environmental Consultant Page 43 Aditya Environmental Services
Pvt. Ltd.



Figure 4-4: Zooplankton found in samples for July 2019

# 4.7.2.3 Microbiology

Coliform microbes were present at all stations in surface level. No specific trend was observed.

#### 4.8 MARINE WATER QUALITY ANALYSIS REPORT DURING POST MONSOON

Surface Marine water samples were collected for different Physiochemical and Biological parameters from 13 stations during 29<sup>th</sup> to 30<sup>st</sup> November 2019 (post monsoon). Analysis part is mentioned in subsequent sections below.













**Collection of Water samples** 

**Environmental Consultant** 

Aditya Environmental Services
Pvt. Ltd.

# 4.8.1 Analytical Data - Physicochemical Parameters during Post Monsoon

Table 4-15: Marine Water physicochemical analysis at various stations during **November 2019** 

| Sr. No. | Parame