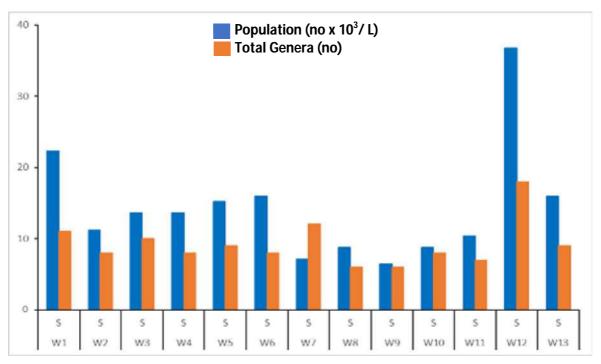

common ones, followed by rest of observed genera like *Thalassiosira*, Coscinodiscus and Gyrosigma. The other freshwater phytoplankton genera found are *Scenedesmus, Cosmarium and Pediastrum* in Gadhi River (Station 1) and Ulwe River (Station 12) respectively. *Nitzschia, Navicula and Thalassiosira* are common Genera noted in all stations. Graphical representations of phytoplankton population and total genera is represented in **Figure 4.1**.

The graph below represents the population of phytoplankton is more at station 12; and less at station 9, which represents there is discharge of sewage and domestic waste. The phytoplankton trend with respect to total number of genera is almost same throughout all stations. Some of the major genera seen were photographed and shown in **Figure 4.2**.



Figure 4-1: Representation of phytoplankton population & Total genera for July 2019

**Environmental Consultant** 

Aditya Environmental Services
Pvt. Ltd.



Figure 4-2: Phytoplankton found in samples for July 2019

#### 4.7.2.2 Zooplankton

In July 2019, the zooplankton biomass ranged from 0.6 to 18.6 ml/100 m³ with population density of 4.0 to 68.4 no x 10³/100m³ while having faunal group ranging from 3-14 nos. The zooplankton was noted with good population and group diversity. Copepods, Gastropods & decapods were common groups observed, **Figure 4.3** represents zooplankton standing stock graphically.

The graph below represents that average standing stock reported from all stations; Station 4 shows lowest population as compared to Station 12 with highest population; and station 4 sh