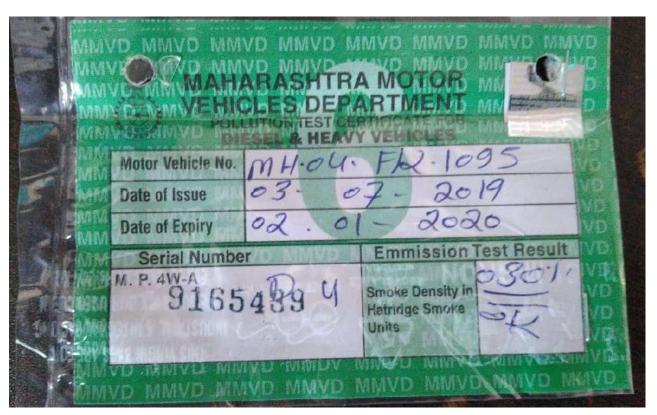

#### Dear Sir,

With reference to the above, we are submitting herewith the six-monthly Environmental Compliance Status report as per the following:

- 1. EC Compliance Report for the period of July December 2019
- 2. Environmental Monitoring Reports (Annexure-I)
- 3. Latest Status report of Mangrove afforestation with Photographs (Annexure -II)
- 4. PUC Certificates for few Vehicles used during transportation (Annexure -III)