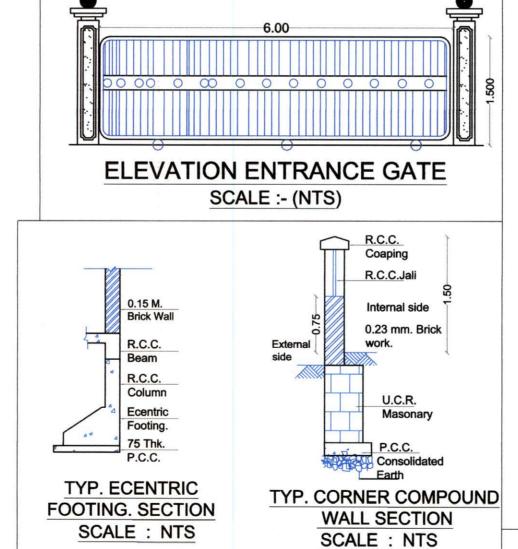

#### **SPECIFICATIONS**

• EXTERNAL WALL THK. 150 MM • INTERNAL WALL THK. 100 MM