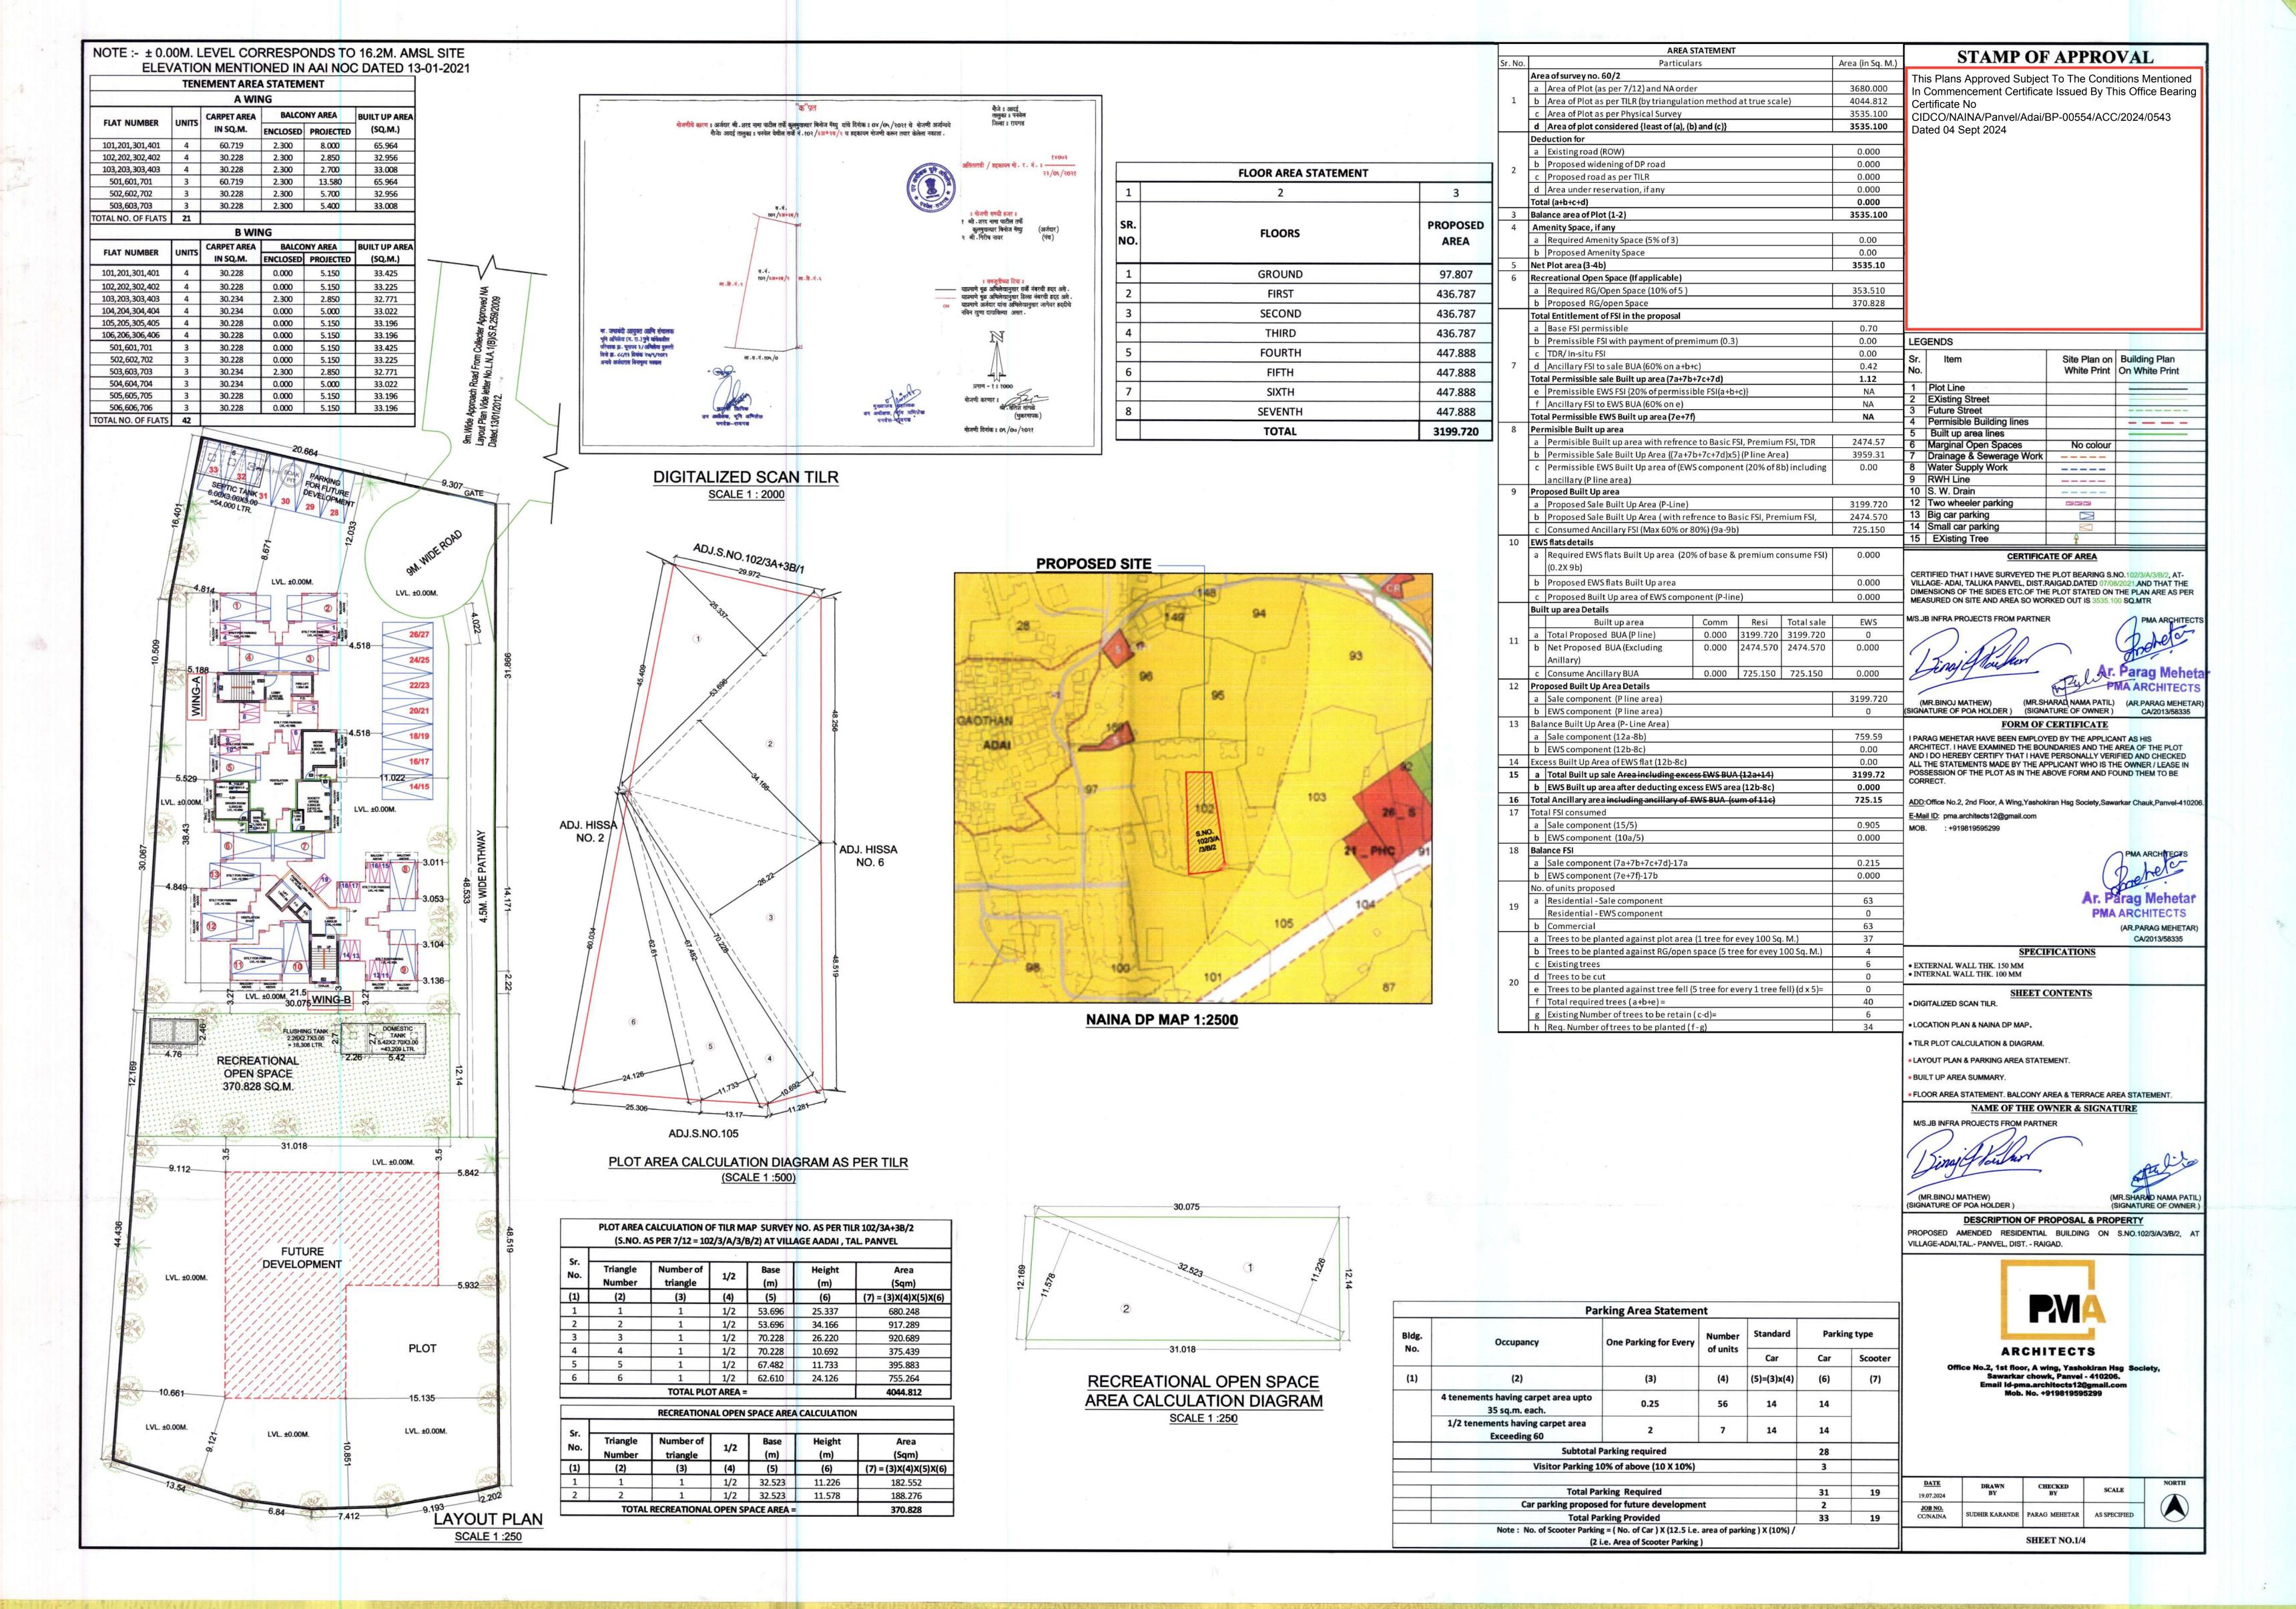

|          |           | WATER CAPAC                    | CITY CALCULATION        | ON ( U. G. WATER | TANK RESIDE  | NTIAL UNITS )                    |     | -8-                           | 46                                 |
|----------|-----------|--------------------------------|-------------------------|------------------|--------------|----------------------------------|-----|-------------------------------|------------------------------------|
| BUILDING | FLAT Nos. | REQUIRED DOMESTIC 135<br>LTRS. | TOTAL DOM.<br>LTRS. (A) | REQUIRED FLUSH   | ING 54 LTRS. | ADDITIONAL TOILI<br>LTR. PER SIT |     | TOTAL FLUSHING<br>LTRS. ( B ) | TOTAL LITRES<br>( RES. ) ( A + B ) |
| 1        | 63        | 135 X 63X 5                    | 42525                   | 54 X 63X 5       | 17010        | 3                                | 540 | 17550                         | 60075                              |
| TOTAL    | 63        |                                | 42525                   |                  | 17010        |                                  | 540 | 17550                         | 60075                              |

| DOMESTIC TANK                                |       |
|----------------------------------------------|-------|
| DOMESTIC TANK SIZE-5.42 X 2.70 X3.00 43.902  | 43902 |
| FLUSHING TANK SIZE-2.26 X 2.70 X 3.00 18.306 | 18306 |
| TOTAL PROVIDED WATER CAPACITY U.G. TANK      | 62208 |

1) FOR RESIDENTIAL UNIT 5 PERSONS PER TENEMENT.

2) WATER REQUIREMENT PER PERSON = 135(DOMESTIC)+54(FLUSHING)=189 LTRS. PER PERSON.

3) WATER REQUIREMENT FOR ADD. TOILET = 180 LTRS. PER TOILET.

4) SIZE OF WATER TANK IS EXCLUSING THE FREE BOARD.

| WING   | TYPE     | SIZE (M.)                | CAPACITY (LTRS.) |
|--------|----------|--------------------------|------------------|
| WING-A | DOMESTIC | 2.60X 2.50X 1.50         | 9,750            |
|        | FLUSHING | 2.60 X 1.60 X 1.50       | 6,240            |
| WING-B | DOMESTIC | 2.60X 2.50X 1.50         | 9,750            |
|        | FLUSHING | 2.60 X 1.60 X 1.50       | 6,240            |
|        |          | TOTAL CAPACITY IN LTR. = | 31,980           |

II) SIZE OF OVERHEAD TANK IS EXCLUDING FREEBOARD. III) PROPOSED FIRE TANK FOR A & B WING = 17535+17535= 35,070 LTR.

M..S COVER

SCALE: NTS

M..S COVER