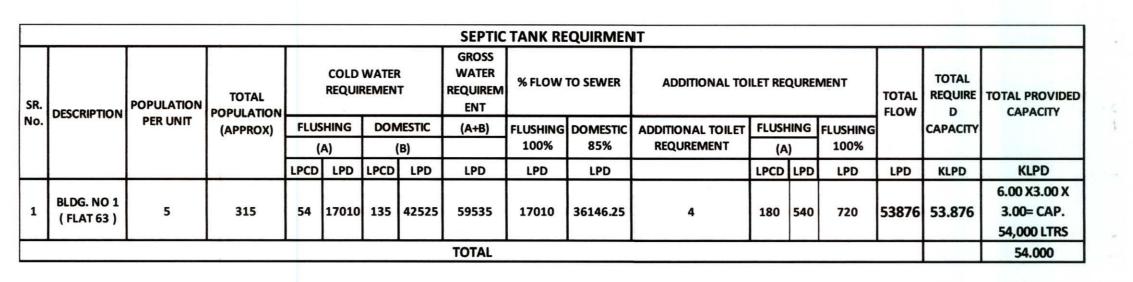

|          |           | WATER CAPAC                    | CITY CALCULATION        | ON ( U. G. WATER | TANK RESIDE  | NTIAL UNITS )                    |     | -8-                           | 46                                 |
|----------|-----------|--------------------------------|-------------------------|------------------|--------------|----------------------------------|-----|-------------------------------|------------------------------------|
| BUILDING | FLAT Nos. | REQUIRED DOMESTIC 135<br>LTRS. | TOTAL DOM.<br>LTRS. (A) | REQUIRED FLUSH   | ING 54 LTRS. | ADDITIONAL TOILI<br>LTR. PER SIT |     | TOTAL FLUSHING<br>LTRS. ( B ) | TOTAL LITRES<br>( RES. ) ( A + B ) |
| 1        | 63        | 135 X 63X 5                    | 42525                   | 54 X 63X 5       | 17010        | 3                                | 540 | 17550                         | 60075                              |
| TOTAL    | 63        |                                | 42525                   |                  | 17010        |                                  | 540 | 17550                         | 60075                              |

| DOMESTIC TANK                                |       |
|----------------------------------------------|-------|
| DOMESTIC TANK SIZE-5.42 X 2.70 X3.00 43.902  | 43902 |
| FLUSHING TANK SIZE-2.26 X 2.70 X 3.00 18.306 | 18306 |
| TOTAL PROVIDED WATER CAPACITY U.G. TANK      | 62208 |

1) FOR RESIDENTIAL UNIT 5 PERSONS PER TENEMENT.

2) WATER REQUIREMENT PER PERSON = 135(DOMESTIC)+54(FLUSHING)=189 LTRS. PER PERSON.

3) WATER REQUIREMENT FOR ADD. TOILET = 180 LTRS. PER TOILET.

4) SIZE OF WATER TANK IS EXCLUSING THE FREE BOARD.