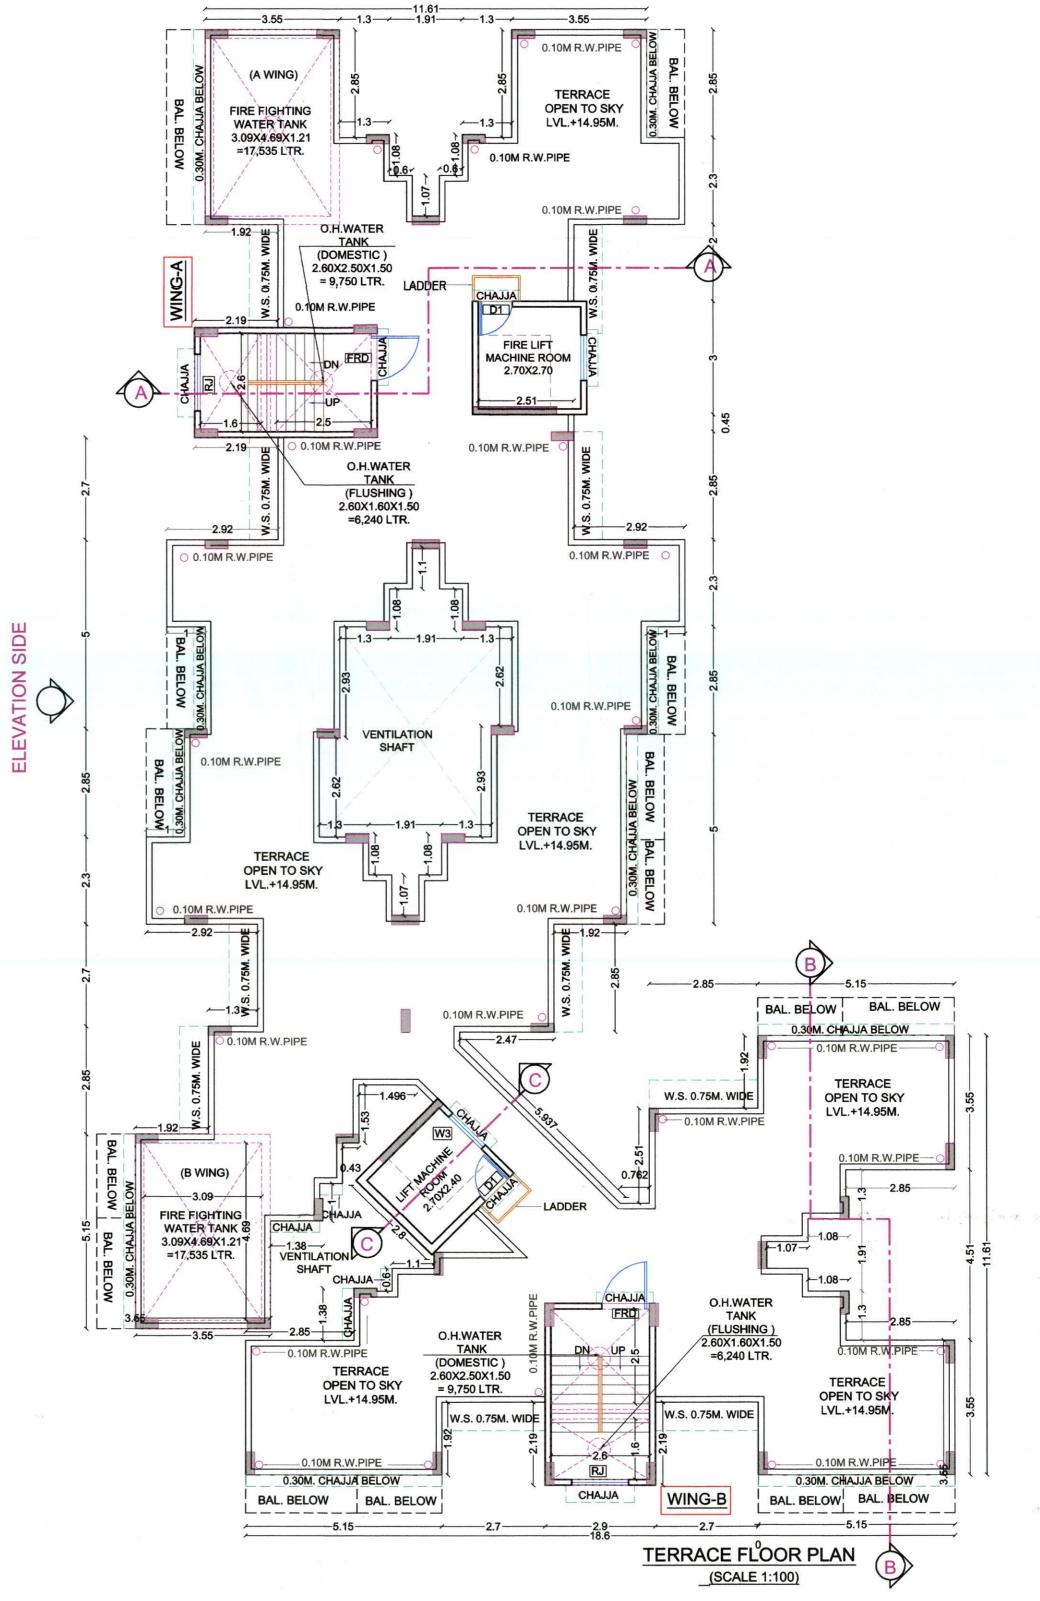

| WING   | TYPE     | SIZE (M.)                | CAPACITY (LTRS.) |
|--------|----------|--------------------------|------------------|
| WING-A | DOMESTIC | 2.60X 2.50X 1.50         | 9,750            |
|        | FLUSHING | 2.60 X 1.60 X 1.50       | 6,240            |
| WING-B | DOMESTIC | 2.60X 2.50X 1.50         | 9,750            |
|        | FLUSHING | 2.60 X 1.60 X 1.50       | 6,240            |
|        |          | TOTAL CAPACITY IN LTR. = | 31,980           |

II) SIZE OF OVERHEAD TANK IS EXCLUDING FREEBOARD. III) PROPOSED FIRE TANK FOR A & B WING = 17535+17535= 35,070 LTR.

M..S COVER

SCALE: NTS

M..S COVER