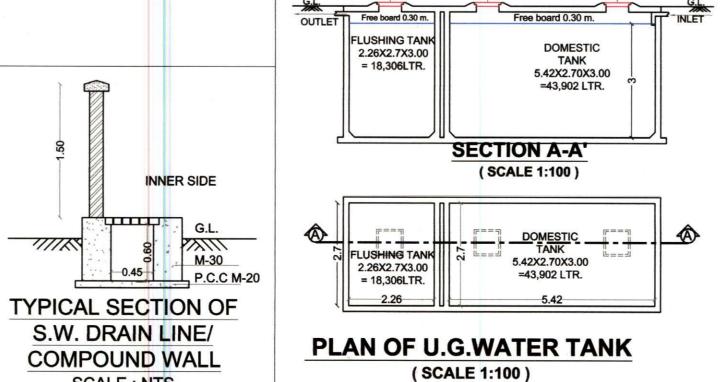

| DOMESTIC TANK                                |       |
|----------------------------------------------|-------|
| DOMESTIC TANK SIZE-5.42 X 2.70 X3.00 43.902  | 43902 |
| FLUSHING TANK SIZE-2.26 X 2.70 X 3.00 18.306 | 18306 |
| TOTAL PROVIDED WATER CAPACITY U.G. TANK      | 62208 |

1) FOR RESIDENTIAL UNIT 5 PERSONS PER TENEMENT.

2) WATER REQUIREMENT PER PERSON = 135(DOMESTIC)+54(FLUSHING)=189 LTRS. PER PERSON.

3) WATER REQUIREMENT FOR ADD. TOILET = 180 LTRS. PER TOILET.

4) SIZE OF WATER TANK IS EXCLUSING THE FREE BOARD.