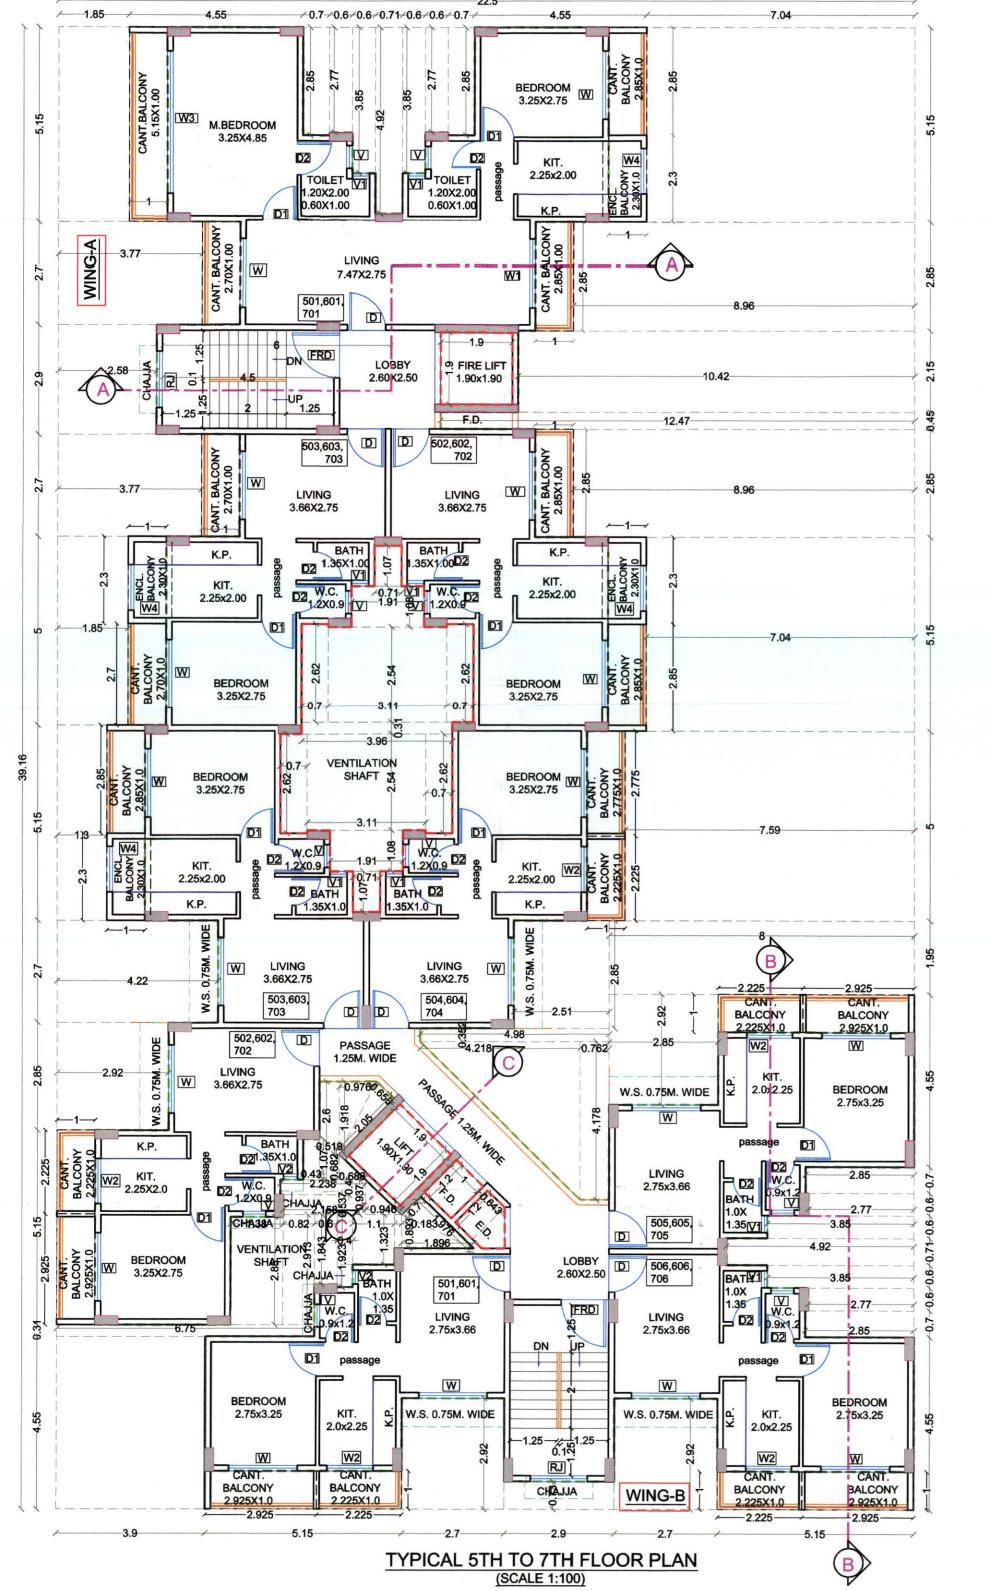

5    | 4     | 30.228      | 0.000           | 5.150                | 33.196  |  |
| 106,206,306,406    | 4     | 30.228      | 0.000           | 5.150                | 33.196  |  |
| 501,601,701        | 3     | 30.228      | 0.000           | 5.150                | 33.425  |  |
| 502,602,702        | 3     | 30.228      | 0.000           | 5.150                | 33.225  |  |
| 503,603,703        | 3     | 30.234      | 2.300           | 2.850                | 32.771  |  |
| 504,604,704        | 3     | 30.234      | 0.000           | 5.000                | 33.022  |  |
| 505,605,705        | 3     | 30.228      | 0.000           | 5.150                | 33.196  |  |
|                    |       |             |                 |                      |         |  |

TOTAL NO. OF FLATS 42







|                       | SCH                | EDULE OF L     | DULE OF LIGHT & VENTILATION |                 |