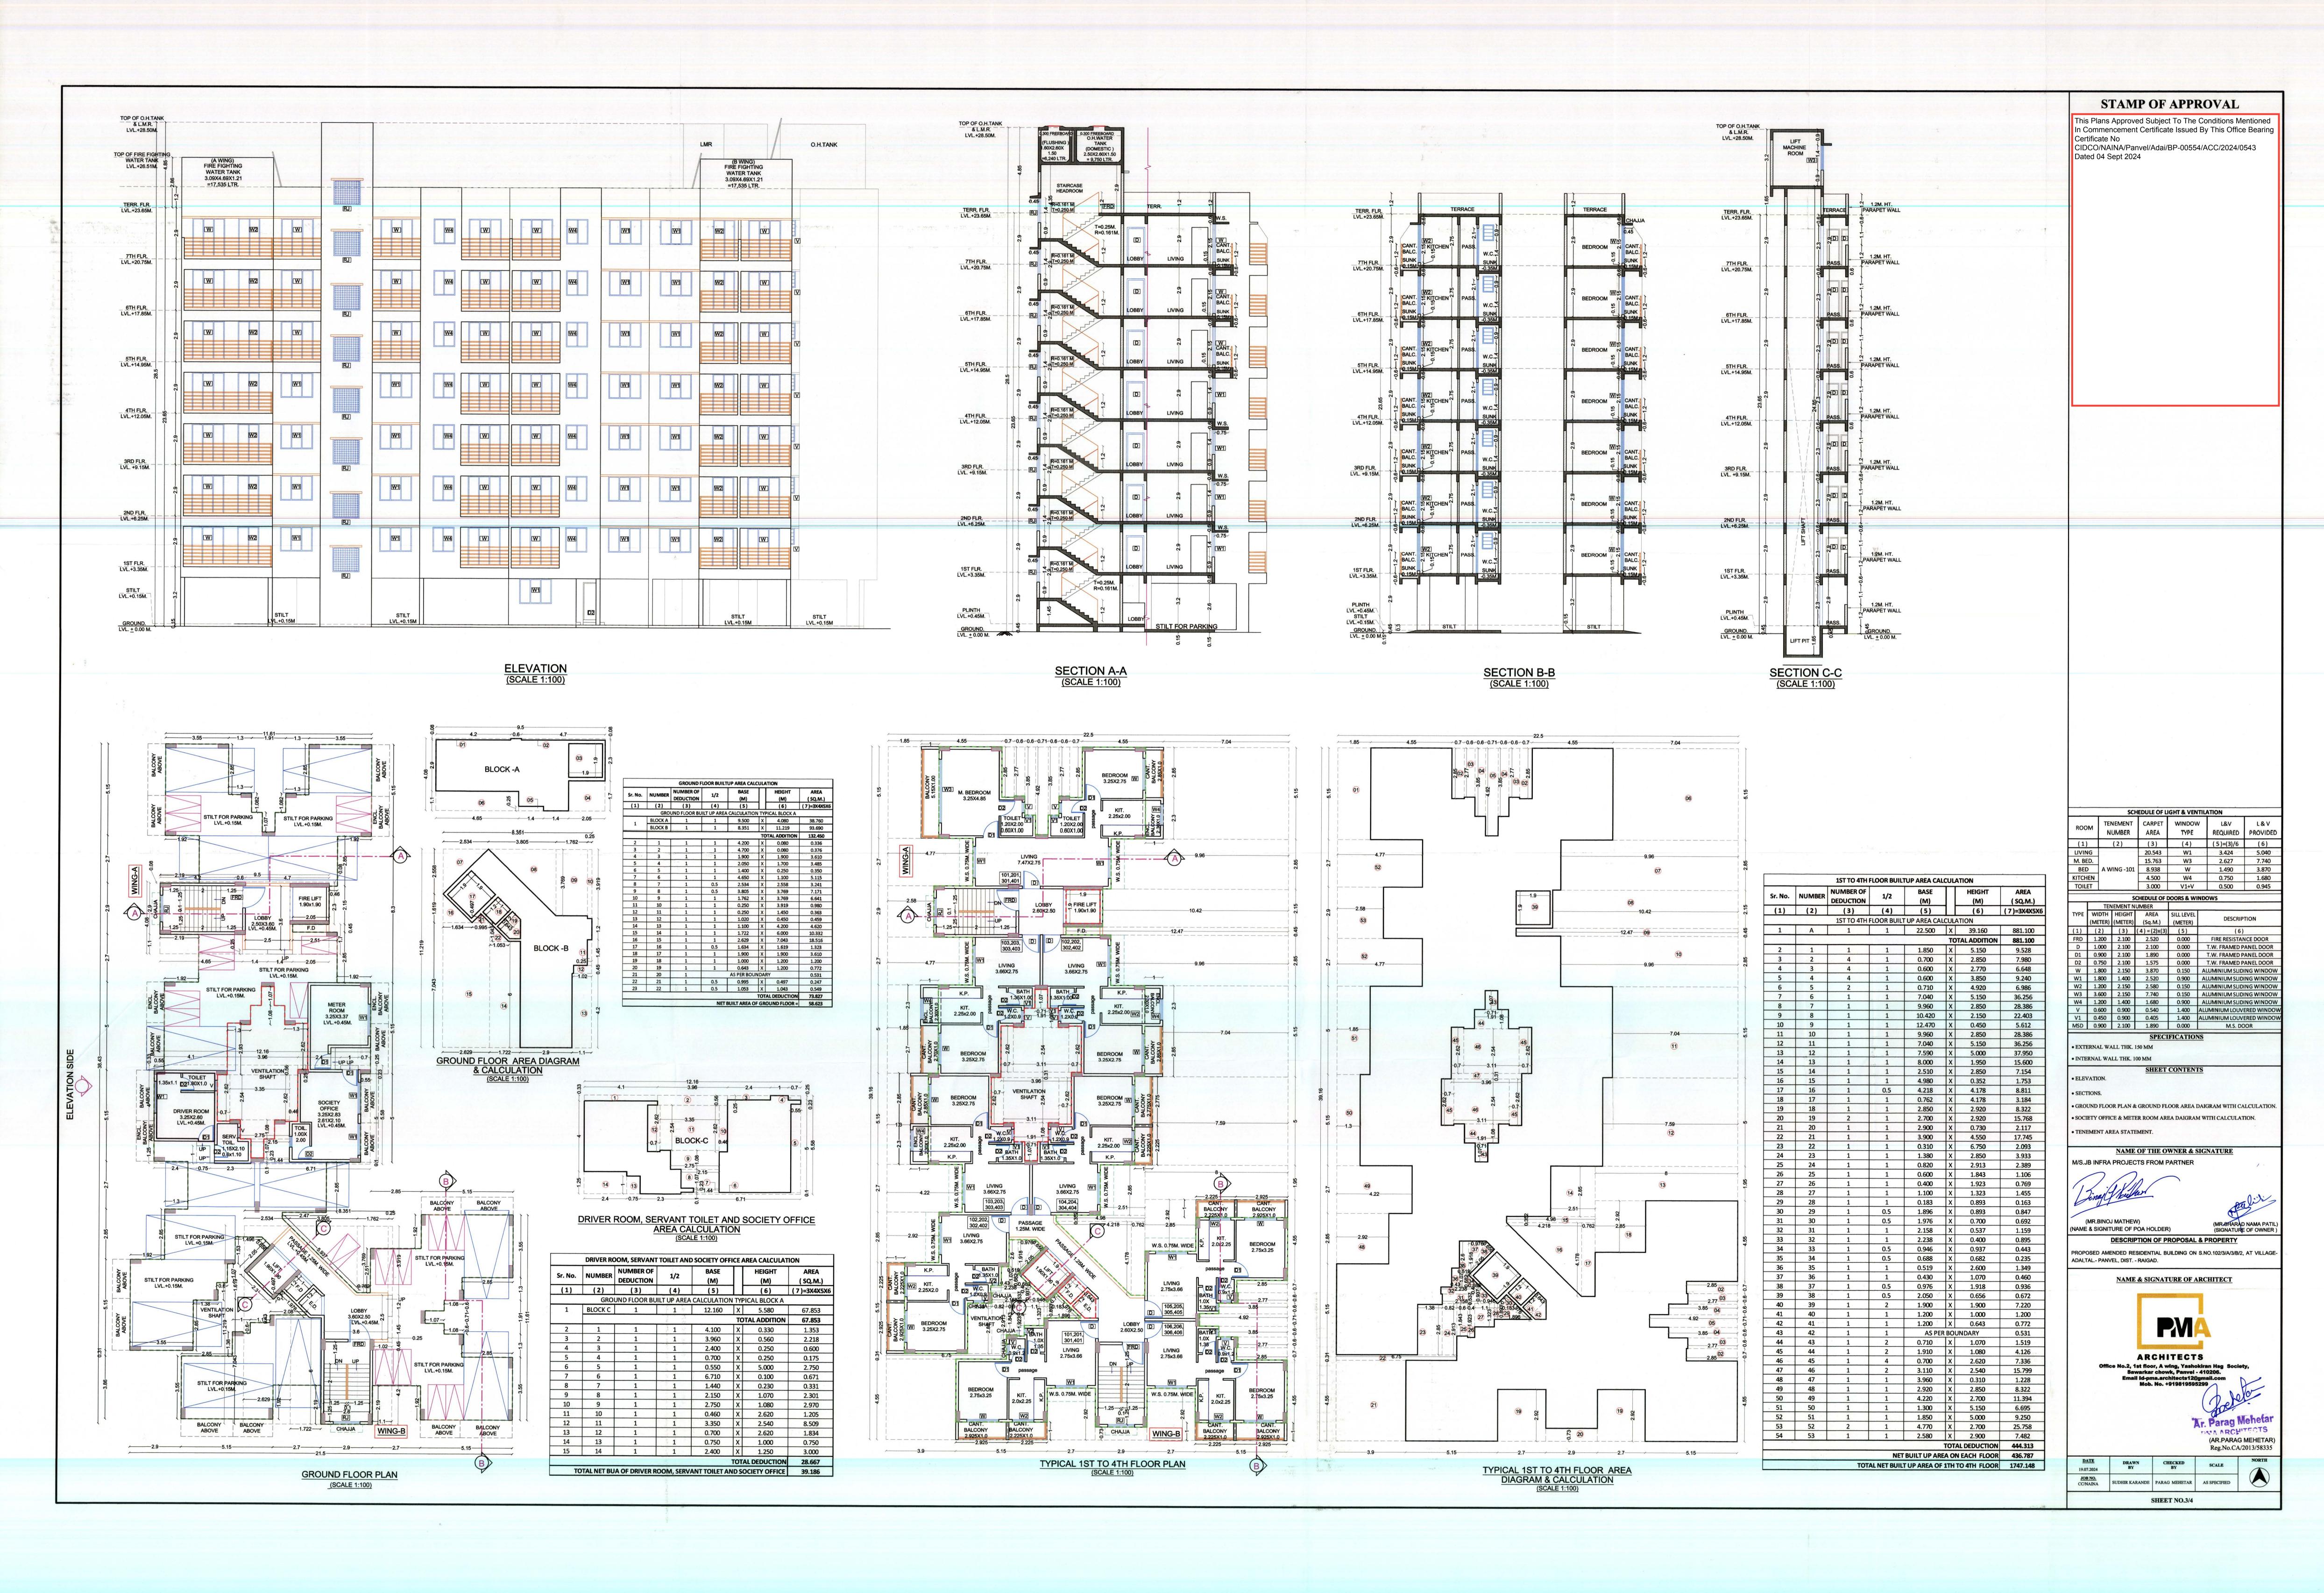

#### **SPECIFICATIONS**

• EXTERNAL WALL THK. 150 MM • INTERNAL WALL THK. 100 MM