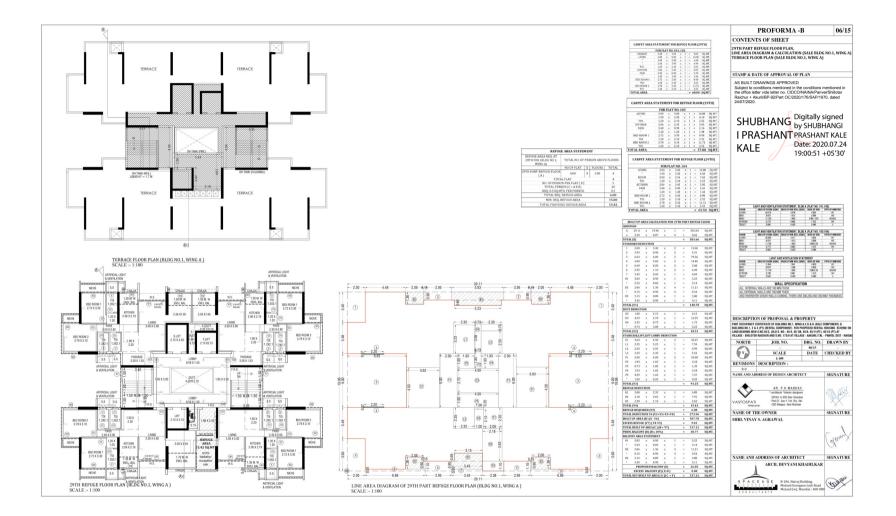

|                       |                        | <b>PROFORMA -B</b>                                                                                                                    | 01/15                                                         |
|-----------------------|------------------------|---------------------------------------------------------------------------------------------------------------------------------------|---------------------------------------------------------------|
| CON                   | ТЕ                     | NTS OF SHEET                                                                                                                          |                                                               |
| PARKING               | AR                     | , BUILT UP AREA STATEMENT (SALE & RENTAL),<br>EA STATEMENT (SALE & RENTAL), R.G. AREA ST<br>STATEMENT ( SALE & RENTAL), PLOT AREA SUM | ATEMENT ( SALE & RENTAL),                                     |
| STAM                  | PO                     | F DATE OF APPROVAL OF PLAN                                                                                                            |                                                               |
| Subjecte<br>Akur<br>S | ject<br>r vic<br>rli/B | RASHANT PRASE                                                                                                                         | Raichur +<br>4/07/2020.<br>Hy signed by<br>HANGI<br>HANT KALE |
|                       | Λ                      | Date: 2                                                                                                                               | 2020.07.24                                                    |
| K                     | A                      | LE 18:56:                                                                                                                             | 43 +05'30'                                                    |
| STAM                  | PO                     | F DATE OF RECEIPT OF PLAN                                                                                                             |                                                               |
|                       |                        | PROFORMA - A FOR OC (FOR BUILDING - SALE<br>WING A,F,G,H & RENTAL - BUILDING NO.                                                      |                                                               |
|                       | A                      | AREA STATEMENT                                                                                                                        | AREA IN SQ.MT.                                                |
|                       | 1                      | AREA OF THE PROPOSAL APPROVED BY MMRDA<br>(AS PER LC)                                                                                 | 36910.00                                                      |