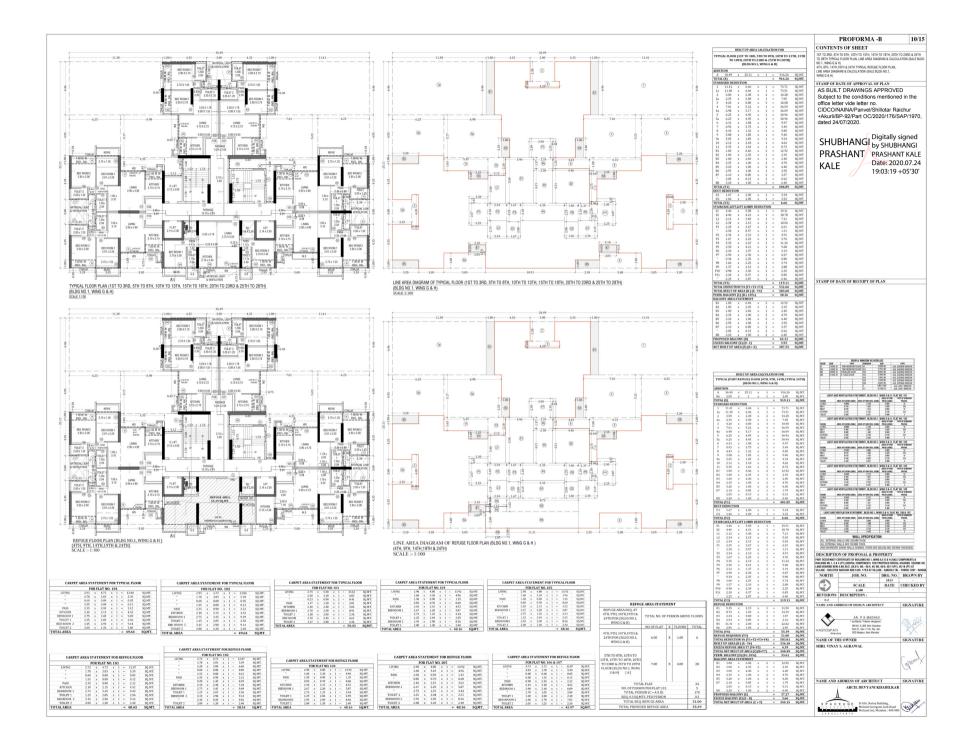

| olan are a<br>ea stated                | is measu<br>in docur                 |  |
| e of                     | Owner Signature of Design                                                                                                                                                                                                               | Signatu                                | re of Arch                           |  |
|                          |                                                                                                                                                                                                                                         | 100                                    | 24                                   |  |