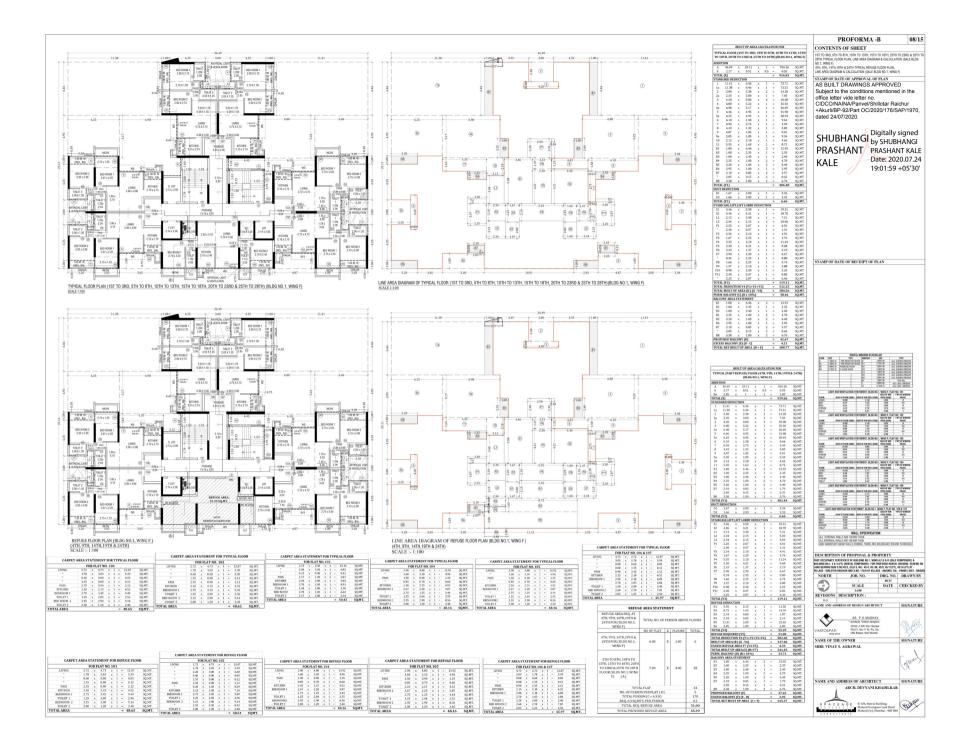

|                       |                        | <b>PROFORMA -B</b>                                                                                                                    | 01/15                                                         |
|-----------------------|------------------------|---------------------------------------------------------------------------------------------------------------------------------------|---------------------------------------------------------------|
| CON                   | ТЕ                     | NTS OF SHEET                                                                                                                          |                                                               |
| PARKING               | AR                     | , BUILT UP AREA STATEMENT (SALE & RENTAL),<br>EA STATEMENT (SALE & RENTAL), R.G. AREA ST<br>STATEMENT ( SALE & RENTAL), PLOT AREA SUM | ATEMENT ( SALE & RENTAL),                                     |
| STAM                  | PO                     | F DATE OF APPROVAL OF PLAN                                                                                                            |                                                               |
| Subjecte<br>Akur<br>S | ject<br>r vic<br>rli/B | RASHANT PRASE                                                                                                                         | Raichur +<br>4/07/2020.<br>Hy signed by<br>HANGI<br>HANT KALE |
|                       | Λ                      | Date: 2                                                                                                                               | 2020.07.24                                                    |
| K                     | A                      | LE 18:56:                                                                                                                             | 43 +05'30'                                                    |
| STAM                  | PO                     | F DATE OF RECEIPT OF PLAN                                                                                                             |                                                               |
|                       |                        | PROFORMA - A FOR OC (FOR BUILDING - SALE<br>WING A,F,G,H & RENTAL - BUILDING NO.                                                      |                                                               |
|                       | A                      | AREA STATEMENT                                                                                                                        | AREA IN SQ.MT.                                                |
|                       | 1                      | AREA OF THE PROPOSAL APPROVED BY MMRDA<br>(AS PER LC)                                                                                 | 36910.00                                                      |