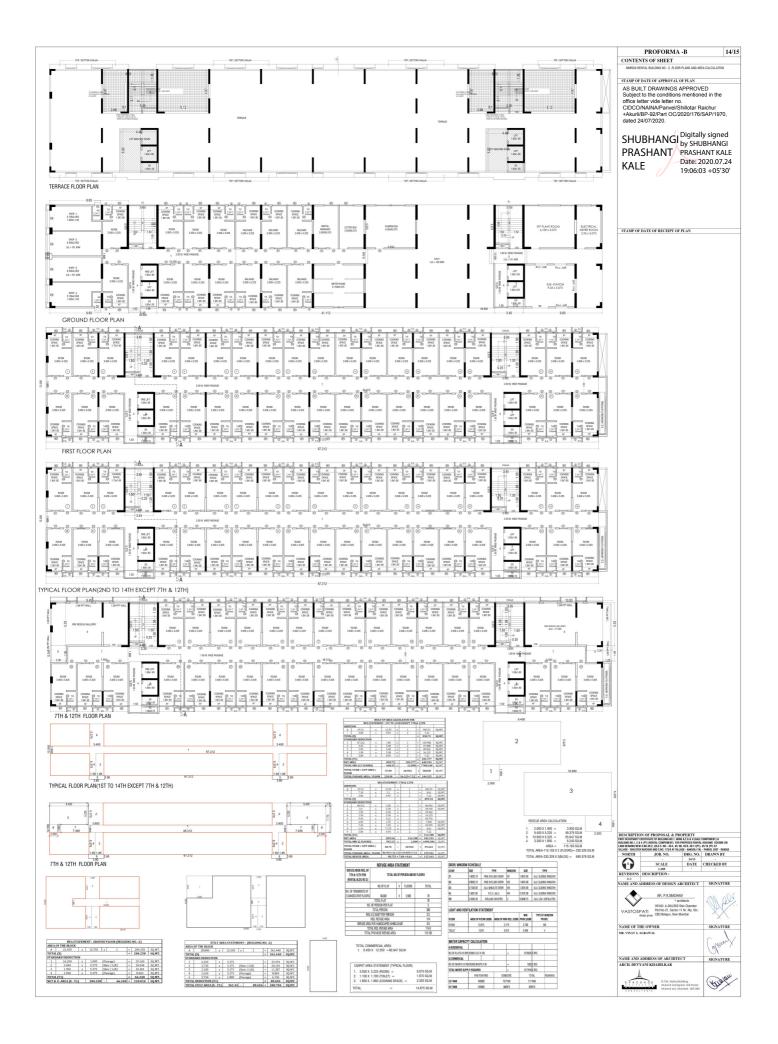

|                                   |        |                                                 |                       | TEN                                                                                                                                                                                                                                                                                                                                                                                                                                                                                                                                                                                                                                                                                                                                                                                                                                                                                                                                                                                                                                                                                                                                                                                                                                                                                                                                                                                                                                                                                                                                                                                                                                                                                                                                                                                                                                                                                | IAMENT STAT                 | EMENT (            | RENTAL BLU                              | <u>DG.)</u>             |                    |                     |                                    |                         |
|-----------------------------------|--------|-------------------------------------------------|-----------------------|------------------------------------------------------------------------------------------------------------------------------------------------------------------------------------------------------------------------------------------------------------------------------------------------------------------------------------------------------------------------------------------------------------------------------------------------------------------------------------------------------------------------------------------------------------------------------------------------------------------------------------------------------------------------------------------------------------------------------------------------------------------------------------------------------------------------------------------------------------------------------------------------------------------------------------------------------------------------------------------------------------------------------------------------------------------------------------------------------------------------------------------------------------------------------------------------------------------------------------------------------------------------------------------------------------------------------------------------------------------------------------------------------------------------------------------------------------------------------------------------------------------------------------------------------------------------------------------------------------------------------------------------------------------------------------------------------------------------------------------------------------------------------------------------------------------------------------------------------------------------------------|-----------------------------|--------------------|-----------------------------------------|-------------------------|--------------------|---------------------|------------------------------------|-------------------------|
| BLDG. NO./ TYPE                   | RENTAL | Construction from the construction of the first | I) (1 PER 200<br>ITS) | A STREET ST | ENTER (III) (1<br>00 UNITS) | METER<br>ROOM (IV) | 110000000000000000000000000000000000000 | ROOM (V) (1<br>0 UNITS) | LETTER<br>BOX (VI) | CONV.<br>SHOP (VII) | CONV. SHOP AREA IN<br>SQ.MT (VIII) | <u>TOTAL</u><br>(I+VII) |
|                                   |        | REQ.                                            | PROP.                 | REQ.                                                                                                                                                                                                                                                                                                                                                                                                                                                                                                                                                                                                                                                                                                                                                                                                                                                                                                                                                                                                                                                                                                                                                                                                                                                                                                                                                                                                                                                                                                                                                                                                                                                                                                                                                                                                                                                                               | PROP.                       |                    | REQ.                                    | PROP.                   |                    |                     |                                    |                         |
| BLDG. NO 1                        | 527    | 3                                               | 3                     | 3                                                                                                                                                                                                                                                                                                                                                                                                                                                                                                                                                                                                                                                                                                                                                                                                                                                                                                                                                                                                                                                                                                                                                                                                                                                                                                                                                                                                                                                                                                                                                                                                                                                                                                                                                                                                                                                                                  | 3                           | 2                  | 1                                       | 1                       | 1                  | 4                   | 80.947                             | 531                     |
| BLDG, NO 2                        | 528    | 3                                               | 3                     | 3                                                                                                                                                                                                                                                                                                                                                                                                                                                                                                                                                                                                                                                                                                                                                                                                                                                                                                                                                                                                                                                                                                                                                                                                                                                                                                                                                                                                                                                                                                                                                                                                                                                                                                                                                                                                                                                                                  | 3                           | 2                  | 1                                       | 1                       | 1                  | 4                   | 80.947                             | 532                     |
| BLDG. NO 4<br>(13TH & 14TH FLOOR) | 68     | 0                                               | 0                     | 0                                                                                                                                                                                                                                                                                                                                                                                                                                                                                                                                                                                                                                                                                                                                                                                                                                                                                                                                                                                                                                                                                                                                                                                                                                                                                                                                                                                                                                                                                                                                                                                                                                                                                                                                                                                                                                                                                  | 0                           | 0                  | 0                                       | 0                       | 0                  | 0                   | 0.000                              | 68                      |
| TOTAL                             | 1123   | 5                                               | 6                     | 5                                                                                                                                                                                                                                                                                                                                                                                                                                                                                                                                                                                                                                                                                                                                                                                                                                                                                                                                                                                                                                                                                                                                                                                                                                                                                                                                                                                                                                                                                                                                                                                                                                                                                                                                                                                                                                                                                  | 6                           | 4                  | 2                                       | 2                       | 2                  | 8                   | 161.894                            | 1131                    |

| DIST. COLLEC        | TOR RAIGAD  | DATED 05-09- | 2012     |  |
|---------------------|-------------|--------------|----------|--|
|                     | ( RENTAL BL | DG.)         |          |  |
| FLOORS              | BLDG 1      | BLDG 2       | BLDG 4   |  |
|                     | B.U.AREA    | B.U.AREA     | B.U.AREA |  |
| GR. FLOOR           | 201.079     | 218.010      | 0.000    |  |
| 1st FLOOR           | 648.354     | 648.354      | 0.000    |  |
| 2nd FLOOR           | 648.354     | 648.354      | 0.000    |  |
| 3rd FLOOR           | 648.354     | 648.354      | 0.000    |  |
| 4th FLOOR           | 648.354     | 648.354      | 0.000    |  |
| 5th FLOOR           | 648,354     | 648.354      | 0.000    |  |
| 6th FLOOR           | 648.354     | 648.354      | 0.000    |  |
| 7th FLOOR (REFUGE)  | 545.153     | 545.153      | 0.000    |  |
| 8th FLOOR           | 648.354     | 648.354      | 0:000    |  |
| 9th FLOOR           | 648.354     | 648.354      | 0.000    |  |
| 10th FLOOR          | 648.354     | 648.354      | 0.000    |  |
| 11th FLOOR          | 648.354     | 648.354      | 0.000    |  |
| 12th FLOOR (REFUGE) | 545.153     | 545.153      | 0.000    |  |
| 13th FLOOR          | 648.354     | 648.354      | 582.817  |  |
| 14th FLOOR          | 648.354     | 648.354      | 582.817  |  |
| TOTAL               | 9071.63     | 9088.56      | 1165.63  |  |