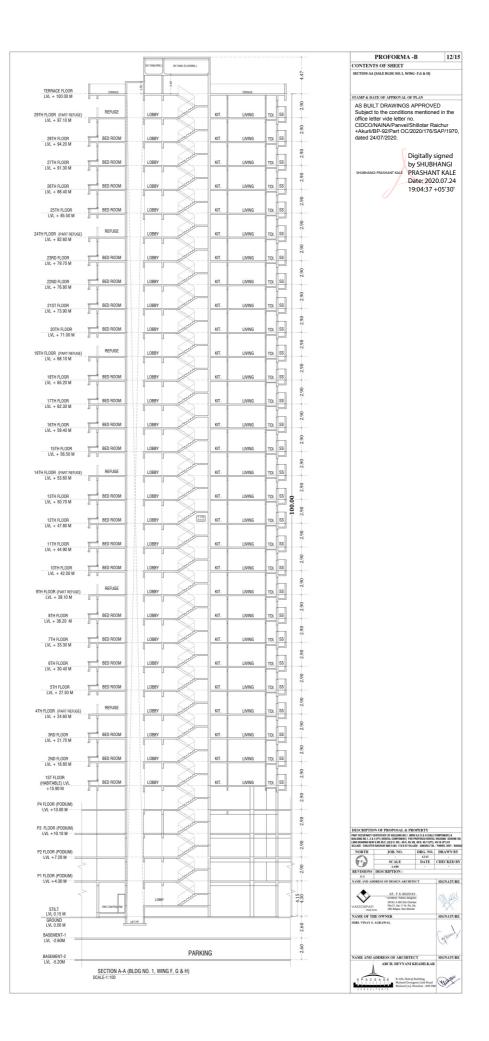

| DIST. COLLEC        | TOR RAIGAD  | DATED 05-09- | 2012     |  |
|---------------------|-------------|--------------|----------|--|
|                     | ( RENTAL BL | DG.)         |          |  |
| FLOORS              | BLDG 1      | BLDG 2       | BLDG 4   |  |
|                     | B.U.AREA    | B.U.AREA     | B.U.AREA |  |
| GR. FLOOR           | 201.079     | 218.010      | 0.000    |  |
| 1st FLOOR           | 648.354     | 648.354      | 0.000    |  |
| 2nd FLOOR           | 648.354     | 648.354      | 0.000    |  |
| 3rd FLOOR           | 648.354     | 648.354      | 0.000    |  |
| 4th FLOOR           | 648.354     | 648.354      | 0.000    |  |
| 5th FLOOR           | 648,354     | 648.354      | 0.000    |  |
| 6th FLOOR           | 648.354     | 648.354      | 0.000    |  |
| 7th FLOOR (REFUGE)  | 545.153     | 545.153      | 0.000    |  |
| 8th FLOOR           | 648.354     | 648.354      | 0:000    |  |
| 9th FLOOR           | 648.354     | 648.354      | 0.000    |  |
| 10th FLOOR          | 648.354     | 648.354      | 0.000    |  |
| 11th FLOOR          | 648.354     | 648.354      | 0.000    |  |
| 12th FLOOR (REFUGE) | 545.153     | 545.153      | 0.000    |  |
| 13th FLOOR          | 648.354     | 648.354      | 582.817  |  |
| 14th FLOOR          | 648.354     | 648.354      | 582.817  |  |
| TOTAL               | 9071.63     | 9088.56      | 1165.63  |  |