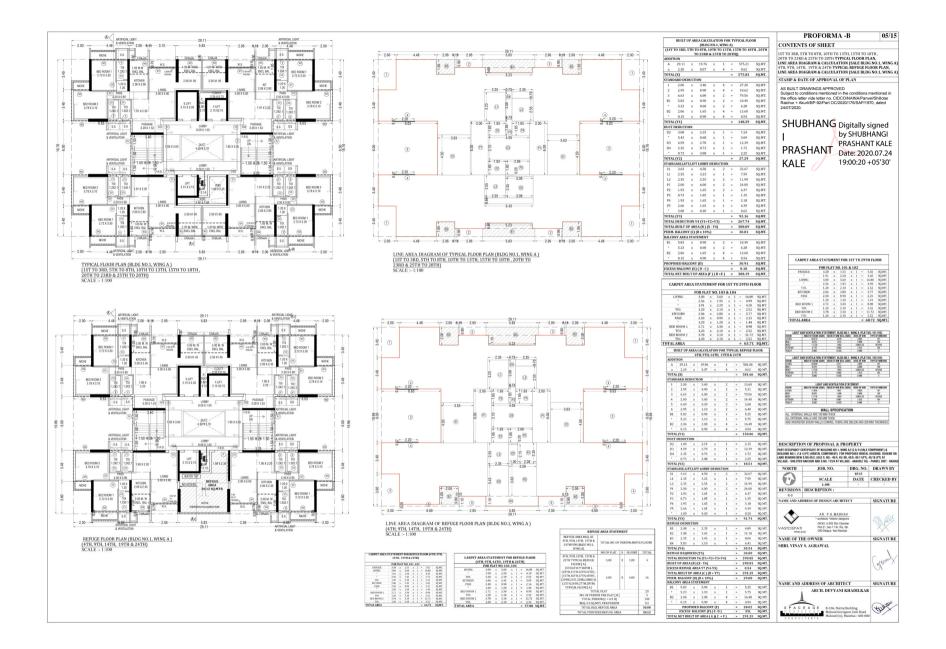

|                       |                        | <b>PROFORMA -B</b>                                                                                                                    | 01/15                                                         |
|-----------------------|------------------------|---------------------------------------------------------------------------------------------------------------------------------------|---------------------------------------------------------------|
| CON                   | ТЕ                     | NTS OF SHEET                                                                                                                          |                                                               |
| PARKING               | AR                     | , BUILT UP AREA STATEMENT (SALE & RENTAL),<br>EA STATEMENT (SALE & RENTAL), R.G. AREA ST<br>STATEMENT ( SALE & RENTAL), PLOT AREA SUM | ATEMENT ( SALE & RENTAL),                                     |
| STAM                  | PO                     | F DATE OF APPROVAL OF PLAN                                                                                                            |                                                               |
| Subjecte<br>Akur<br>S | ject<br>r vic<br>rli/B | RASHANT PRASE                                                                                                                         | Raichur +<br>4/07/2020.<br>Hy signed by<br>HANGI<br>HANT KALE |
|                       | Λ                      | Date: 2                                                                                                                               | 2020.07.24                                                    |
| K                     | A                      | LE 18:56:                                                                                                                             | 43 +05'30'                                                    |
| STAM                  | PO                     | F DATE OF RECEIPT OF PLAN                                                                                                             |                                                               |
|                       |                        | PROFORMA - A FOR OC (FOR BUILDING - SALE<br>WING A,F,G,H & RENTAL - BUILDING NO.                                                      |                                                               |
|                       | A                      | AREA STATEMENT                                                                                                                        | AREA IN SQ.MT.                                                |
|                       | 1                      | AREA OF THE PROPOSAL APPROVED BY MMRDA<br>(AS PER LC)                                                                                 | 36910.00                                                      |