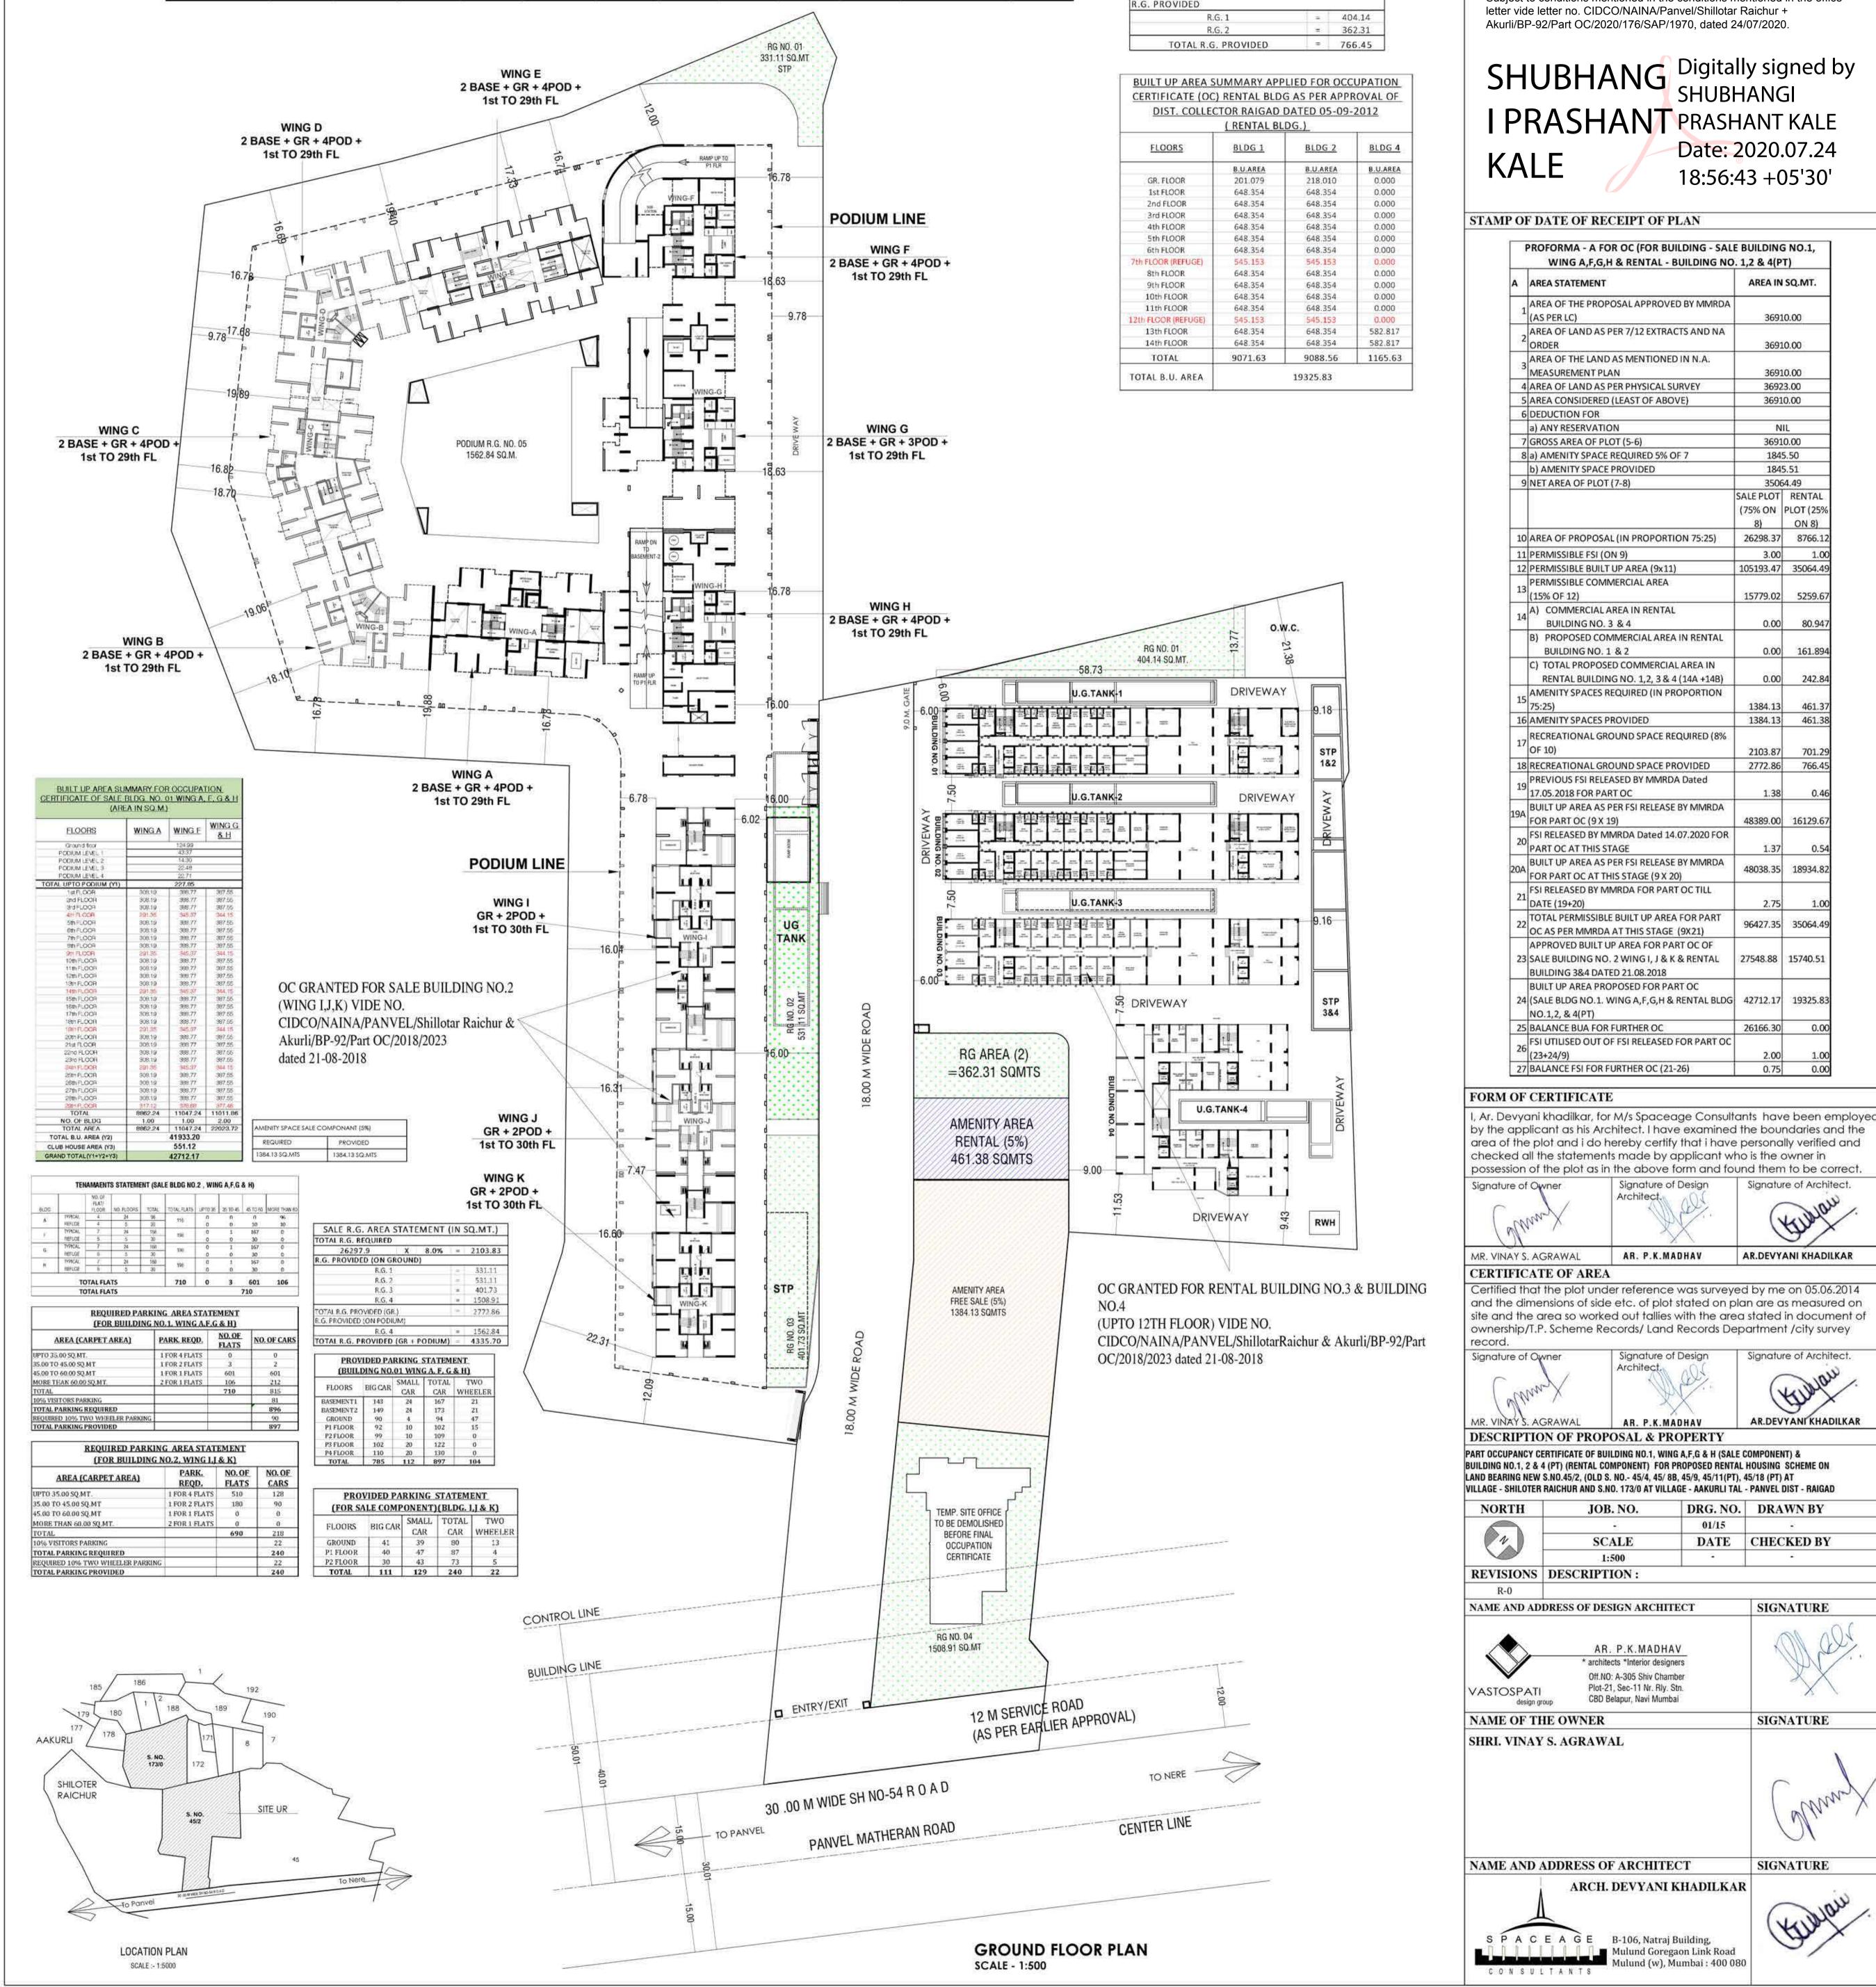

|                                   |        |                                                 |                       | TEN                                                                                                                                                                                                                                                                                                                                                                                                                                                                                                                                                                                                                                                                                                                                                                                                                                                                                                                                                                                                                                                                                                                                                                                                                                                                                                                                                                                                                                                                                                                                                                                                                                                                                                                                                                                                                                                                                | IAMENT STAT                 | EMENT (            | RENTAL BLU                              | <u>DG.)</u>             |                    |                     |                                    |                         |
|-----------------------------------|--------|-------------------------------------------------|-----------------------|------------------------------------------------------------------------------------------------------------------------------------------------------------------------------------------------------------------------------------------------------------------------------------------------------------------------------------------------------------------------------------------------------------------------------------------------------------------------------------------------------------------------------------------------------------------------------------------------------------------------------------------------------------------------------------------------------------------------------------------------------------------------------------------------------------------------------------------------------------------------------------------------------------------------------------------------------------------------------------------------------------------------------------------------------------------------------------------------------------------------------------------------------------------------------------------------------------------------------------------------------------------------------------------------------------------------------------------------------------------------------------------------------------------------------------------------------------------------------------------------------------------------------------------------------------------------------------------------------------------------------------------------------------------------------------------------------------------------------------------------------------------------------------------------------------------------------------------------------------------------------------|-----------------------------|--------------------|-----------------------------------------|-------------------------|--------------------|---------------------|------------------------------------|-------------------------|
| BLDG. NO./ TYPE                   | RENTAL | Construction from the construction of the first | I) (1 PER 200<br>ITS) | A STREET ST | ENTER (III) (1<br>00 UNITS) | METER<br>ROOM (IV) | 110000000000000000000000000000000000000 | ROOM (V) (1<br>0 UNITS) | LETTER<br>BOX (VI) | CONV.<br>SHOP (VII) | CONV. SHOP AREA IN<br>SQ.MT (VIII) | <u>TOTAL</u><br>(I+VII) |
|                                   |        | REQ.                                            | PROP.                 | REQ.                                                                                                                                                                                                                                                                                                                                                                                                                                                                                                                                                                                                                                                                                                                                                                                                                                                                                                                                                                                                                                                                                                                                                                                                                                                                                                                                                                                                                                                                                                                                                                                                                                                                                                                                                                                                                                                                               | PROP.                       |                    | REQ.                                    | PROP.                   |                    |                     |                                    |                         |
| BLDG. NO 1                        | 527    | 3                                               | 3                     | 3                                                                                                                                                                                                                                                                                                                                                                                                                                                                                                                                                                                                                                                                                                                                                                                                                                                                                                                                                                                                                                                                                                                                                                                                                                                                                                                                                                                                                                                                                                                                                                                                                                                                                                                                                                                                                                                                                  | 3                           | 2                  | 1                                       | 1                       | 1                  | 4                   | 80.947                             | 531                     |
| BLDG, NO 2                        | 528    | 3                                               | 3                     | 3                                                                                                                                                                                                                                                                                                                                                                                                                                                                                                                                                                                                                                                                                                                                                                                                                                                                                                                                                                                                                                                                                                                                                                                                                                                                                                                                                                                                                                                                                                                                                                                                                                                                                                                                                                                                                                                                                  | 3                           | 2                  | 1                                       | 1                       | 1                  | 4                   | 80.947                             | 532                     |
| BLDG. NO 4<br>(13TH & 14TH FLOOR) | 68     | 0                                               | 0                     | 0                                                                                                                                                                                                                                                                                                                                                                                                                                                                                                                                                                                                                                                                                                                                                                                                                                                                                                                                                                                                                                                                                                                                                                                                                                                                                                                                                                                                                                                                                                                                                                                                                                                                                                                                                                                                                                                                                  | 0                           | 0                  | 0                                       | 0                       | 0                  | 0                   | 0.000                              | 68                      |
| TOTAL                             | 1123   | 5                                               | 6                     | 5                                                                                                                                                                                                                                                                                                                                                                                                                                                                                                                                                                                                                                                                                                                                                                                                                                                                                                                                                                                                                                                                                                                                                                                                                                                                                                                                                                                                                                                                                                                                                                                                                                                                                                                                                                                                                                                                                  | 6                           | 4                  | 2                                       | 2                       | 2                  | 8                   | 161.894                            | 1131                    |

| SURVEY NO. | HISSA NO. | VILLAGE NAME     | AREA (IN SQ.MTS.) |
|------------|-----------|------------------|-------------------|
| 173        | 0         | AAKURLI          | 13810             |
| 45         | 2         | SHILOTER RAICHUR | 23100             |
| TO         | TAL       |                  | 36910             |

| RENIAL R           | G. AR   | EA STAT | EME | NI     |
|--------------------|---------|---------|-----|--------|
| TOTAL R.G. REQUIRE | D       |         |     |        |
| 8766.60            | Х       | 8.0%    | -   | 701.33 |
| R.G. PROVIDED      |         |         |     |        |
| R.G.               | 1       |         | -   | 404.14 |
| R.G.               | 2       |         | -   | 362.31 |
| TOTAL R.G.         | PROVIDE | D       | = : | 766.45 |

| DIST. COLLEC        | TOR RAIGAD  | DATED 05-09- | 2012     |  |
|---------------------|-------------|--------------|----------|--|
|                     | ( RENTAL BL | DG.)         |          |  |
| FLOORS              | BLDG 1      | BLDG 2       | BLDG 4   |  |
|                     | B.U.AREA    | B.U.AREA     | B.U.AREA |  |
| GR. FLOOR           | 201.079     | 218.010      | 0.000    |  |
| 1st FLOOR           | 648.354     | 648.354      | 0.000    |  |
| 2nd FLOOR           | 648.354     | 648.354      | 0.000    |  |
| 3rd FLOOR           | 648.354     | 648.354      | 0.000    |  |
| 4th FLOOR           | 648.354     | 648.354      | 0.000    |  |
| 5th FLOOR           | 648,354     | 648.354      | 0.000    |  |
| 6th FLOOR           | 648.354     | 648.354      | 0.000    |  |
| 7th FLOOR (REFUGE)  | 545.153     | 545.153      | 0.000    |  |
| 8th FLOOR           | 648.354     | 648.354      | 0:000    |  |
| 9th FLOOR           | 648.354     | 648.354      | 0.000    |  |
| 10th FLOOR          | 648.354     | 648.354      | 0.000    |  |
| 11th FLOOR          | 648.354     | 648.354      | 0.000    |  |
| 12th FLOOR (REFUGE) | 545.153     | 545.153      | 0.000    |  |
| 13th FLOOR          | 648.354     | 648.354      | 582.817  |  |
| 14th FLOOR          | 648.354     | 648.354      | 582.817  |  |
| TOTAL               | 9071.63     | 9088.56      | 1165.63  |  |

| A                        | AREA STATEMENT                                                                                                                                                                                                                          | AREA IN                                | AREA IN SQ.MT.                       |  |
|--------------------------|-----------------------------------------------------------------------------------------------------------------------------------------------------------------------------------------------------------------------------------------|----------------------------------------|--------------------------------------|--|
| 1                        | AREA OF THE PROPOSAL APPROVED BY MMRDA<br>(AS PER LC)                                                                                                                                                                                   | 1                                      | 0.00                                 |  |
| 2                        | AREA OF LAND AS PER 7/12 EXTRACTS AND NA<br>ORDER                                                                                                                                                                                       |                                        | .0.00                                |  |
| 3                        | AREA OF THE LAND AS MENTIONED IN N.A.                                                                                                                                                                                                   |                                        |                                      |  |
| 4                        | MEASUREMENT PLAN<br>AREA OF LAND AS PER PHYSICAL SURVEY                                                                                                                                                                                 | 3691                                   | 3.00                                 |  |
|                          | AREA CONSIDERED (LEAST OF ABOVE)                                                                                                                                                                                                        | 3691                                   |                                      |  |
| _                        | DEDUCTION FOR                                                                                                                                                                                                                           | 1                                      |                                      |  |
|                          | a) ANY RESERVATION                                                                                                                                                                                                                      | N                                      | IL                                   |  |
| 7                        | GROSS AREA OF PLOT (5-6)                                                                                                                                                                                                                | 3691                                   | 0.00                                 |  |
| 8                        | a) AMENITY SPACE REQUIRED 5% OF 7                                                                                                                                                                                                       | 184                                    | 5.50                                 |  |
|                          | b) AMENITY SPACE PROVIDED                                                                                                                                                                                                               | 1845.51                                |                                      |  |
| 9                        | NET AREA OF PLOT (7-8)                                                                                                                                                                                                                  | -                                      | 54.49                                |  |
|                          |                                                                                                                                                                                                                                         | SALE PLOT<br>(75% ON<br>8)             | PLOT (25%<br>ON 8)                   |  |
| 10                       | AREA OF PROPOSAL (IN PROPORTION 75:25)                                                                                                                                                                                                  | 26298.37                               | 8766.12                              |  |
|                          | PERMISSIBLE FSI (ON 9)                                                                                                                                                                                                                  | 3.00                                   | 1.00                                 |  |
|                          | PERMISSIBLE BUILT UP AREA (9x11)                                                                                                                                                                                                        | 105193.47                              | 35064.49                             |  |
| 13                       | PERMISSIBLE COMMERCIAL AREA                                                                                                                                                                                                             | 15779.02                               | 5259.67                              |  |
| 14                       | A) COMMERCIAL AREA IN RENTAL                                                                                                                                                                                                            |                                        |                                      |  |
| -1                       | BUILDING NO. 3 & 4<br>B) PROPOSED COMMERCIAL AREA IN RENTAL                                                                                                                                                                             | 0.00                                   | 80.947                               |  |
|                          | BUILDING NO. 1 & 2                                                                                                                                                                                                                      | 0.00                                   | 161.894                              |  |
| 2267                     | C) TOTAL PROPOSED COMMERCIAL AREA IN<br>RENTAL BUILDING NO. 1,2, 3 & 4 (14A +14B)<br>AMENITY SPACES REQUIRED (IN PROPORTION                                                                                                             | 0.00                                   | 242.84                               |  |
| 15                       | 75:25)                                                                                                                                                                                                                                  | 1384.13                                | 1100 CT                              |  |
| 16                       | AMENITY SPACES PROVIDED<br>RECREATIONAL GROUND SPACE REQUIRED (8%                                                                                                                                                                       | 1384.13                                | 461.38                               |  |
| 17                       | OF 10)                                                                                                                                                                                                                                  | 2103.87                                | 701.29                               |  |
| 18                       | RECREATIONAL GROUND SPACE PROVIDED                                                                                                                                                                                                      | 2772.86                                | 766.45                               |  |
| 19                       | PREVIOUS FSI RELEASED BY MMRDA Dated<br>17.05.2018 FOR PART OC                                                                                                                                                                          | 1.38                                   | 0.46                                 |  |
| 19A                      | BUILT UP AREA AS PER FSI RELEASE BY MMRDA<br>FOR PART OC (9 X 19)                                                                                                                                                                       | 48389.00                               | 16129.67                             |  |
| 20                       | FSI RELEASED BY MMRDA Dated 14.07.2020 FOR                                                                                                                                                                                              |                                        |                                      |  |
|                          | PART OC AT THIS STAGE<br>BUILT UP AREA AS PER ESI RELEASE BY MMRDA                                                                                                                                                                      | 1.37                                   | 0.54                                 |  |
| 20A                      | FOR PART OC AT THIS STAGE (9 X 20)                                                                                                                                                                                                      | 48038.35                               | 18934.82                             |  |
| 21                       | FSI RELEASED BY MMRDA FOR PART OC TILL<br>DATE (19+20)                                                                                                                                                                                  | 2.75                                   | 1.00                                 |  |
| 22                       | TOTAL PERMISSIBLE BUILT UP AREA FOR PART                                                                                                                                                                                                | 96427.35                               | 35064.49                             |  |
| 23                       | APPROVED BUILT UP AREA FOR PART OC OF<br>SALE BUILDING NO. 2 WING I, J & K & RENTAL                                                                                                                                                     | 27548.88                               | 15740.51                             |  |
| 24                       | BUILDING 3&4 DATED 21.08.2018<br>BUILT UP AREA PROPOSED FOR PART OC<br>(SALE BLDG NO.1. WING A,F,G,H & RENTAL BLDG                                                                                                                      | 42712.17                               | 19325.83                             |  |
| 25                       | NO.1,2, & 4(PT)<br>BALANCE BUA FOR FURTHER OC                                                                                                                                                                                           | 26166.30                               | 0.00                                 |  |
| 25                       | FSI UTILISED OUT OF FSI RELEASED FOR PART OC                                                                                                                                                                                            |                                        |                                      |  |
| 1111                     | (23+24/9)<br>BALANCE FSI FOR FURTHER OC (21-26)                                                                                                                                                                                         | 2.00                                   |                                      |  |
|                          |                                                                                                                                                                                                                                         | . 0//5                                 | 0.00                                 |  |
| vyc<br>ipp<br>the<br>d c | CERTIFICATE<br>ani khadilkar, for M/s Spaceage Consul-<br>plicant as his Architect. I have examined<br>e plot and i do hereby certify that i have<br>all the statements made by applicant w<br>of the plot as in the above form and for | d the bou<br>e persona<br>/ho is the c | ndaries c<br>Ily verifie<br>owner in |  |
|                          | Signature of Design<br>Architect                                                                                                                                                                                                        | Signatu                                | re of Arch                           |  |
| YS                       | . AGRAWAL AR. P.K.MADHAV                                                                                                                                                                                                                | AR.DEVY                                | ANI KHAD                             |  |
| di<br>di<br>th           | CATE OF AREA<br>nat the plot under reference was survey<br>mensions of side etc. of plot stated on p<br>e area so worked out tallies with the are<br>/T.P. Scheme Records/ Land Records D                                               | olan are a<br>ea stated                | is measu<br>in docur                 |  |
| e of                     | Owner Signature of Design                                                                                                                                                                                                               | Signatu                                | re of Arch                           |  |
|                          |                                                                                                                                                                                                                                         | 100                                    | 24                                   |  |