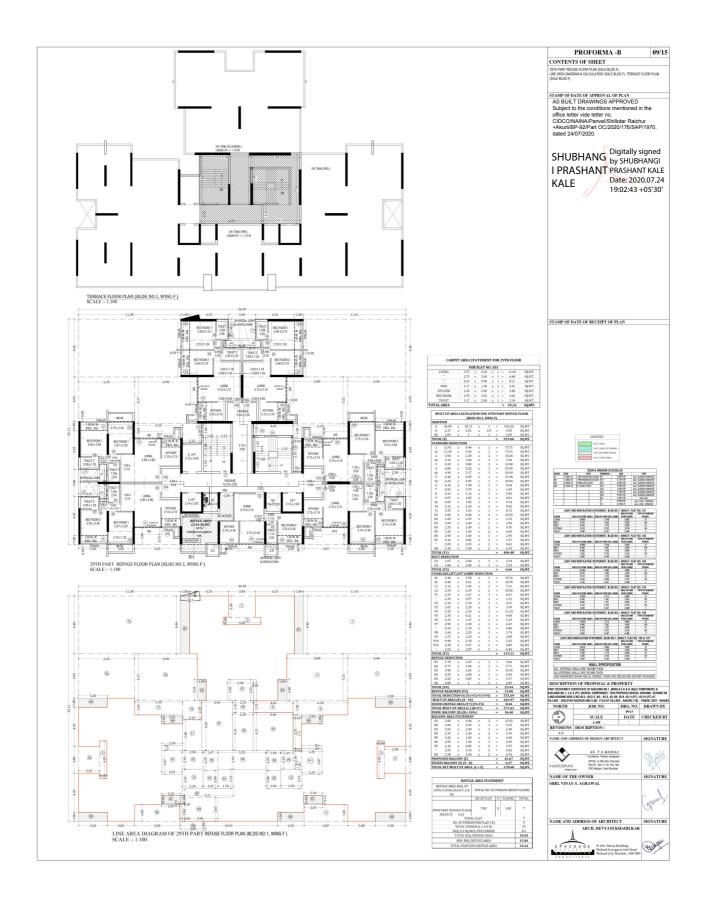

|                                   |        |                                                 |                       | TEN                                                                                                                                                                                                                                                                                                                                                                                                                                                                                                                                                                                                                                                                                                                                                                                                                                                                                                                                                                                                                                                                                                                                                                                                                                                                                                                                                                                                                                                                                                                                                                                                                                                                                                                                                                                                                                                                                | IAMENT STAT                 | EMENT (            | RENTAL BLU                              | <u>DG.)</u>             |                    |                     |                                    |                         |
|-----------------------------------|--------|-------------------------------------------------|-----------------------|------------------------------------------------------------------------------------------------------------------------------------------------------------------------------------------------------------------------------------------------------------------------------------------------------------------------------------------------------------------------------------------------------------------------------------------------------------------------------------------------------------------------------------------------------------------------------------------------------------------------------------------------------------------------------------------------------------------------------------------------------------------------------------------------------------------------------------------------------------------------------------------------------------------------------------------------------------------------------------------------------------------------------------------------------------------------------------------------------------------------------------------------------------------------------------------------------------------------------------------------------------------------------------------------------------------------------------------------------------------------------------------------------------------------------------------------------------------------------------------------------------------------------------------------------------------------------------------------------------------------------------------------------------------------------------------------------------------------------------------------------------------------------------------------------------------------------------------------------------------------------------|-----------------------------|--------------------|-----------------------------------------|-------------------------|--------------------|---------------------|------------------------------------|-------------------------|
| BLDG. NO./ TYPE                   | RENTAL | Construction from the construction of the first | I) (1 PER 200<br>ITS) | A STREET ST | ENTER (III) (1<br>00 UNITS) | METER<br>ROOM (IV) | 110000000000000000000000000000000000000 | ROOM (V) (1<br>0 UNITS) | LETTER<br>BOX (VI) | CONV.<br>SHOP (VII) | CONV. SHOP AREA IN<br>SQ.MT (VIII) | <u>TOTAL</u><br>(I+VII) |
|                                   |        | REQ.                                            | PROP.                 | REQ.                                                                                                                                                                                                                                                                                                                                                                                                                                                                                                                                                                                                                                                                                                                                                                                                                                                                                                                                                                                                                                                                                                                                                                                                                                                                                                                                                                                                                                                                                                                                                                                                                                                                                                                                                                                                                                                                               | PROP.                       |                    | REQ.                                    | PROP.                   |                    |                     |                                    |                         |
| BLDG. NO 1                        | 527    | 3                                               | 3                     | 3                                                                                                                                                                                                                                                                                                                                                                                                                                                                                                                                                                                                                                                                                                                                                                                                                                                                                                                                                                                                                                                                                                                                                                                                                                                                                                                                                                                                                                                                                                                                                                                                                                                                                                                                                                                                                                                                                  | 3                           | 2                  | 1                                       | 1                       | 1                  | 4                   | 80.947                             | 531                     |
| BLDG, NO 2                        | 528    | 3                                               | 3                     | 3                                                                                                                                                                                                                                                                                                                                                                                                                                                                                                                                                                                                                                                                                                                                                                                                                                                                                                                                                                                                                                                                                                                                                                                                                                                                                                                                                                                                                                                                                                                                                                                                                                                                                                                                                                                                                                                                                  | 3                           | 2                  | 1                                       | 1                       | 1                  | 4                   | 80.947                             | 532                     |
| BLDG. NO 4<br>(13TH & 14TH FLOOR) | 68     | 0                                               | 0                     | 0                                                                                                                                                                                                                                                                                                                                                                                                                                                                                                                                                                                                                                                                                                                                                                                                                                                                                                                                                                                                                                                                                                                                                                                                                                                                                                                                                                                                                                                                                                                                                                                                                                                                                                                                                                                                                                                                                  | 0                           | 0                  | 0                                       | 0                       | 0                  | 0                   | 0.000                              | 68                      |
| TOTAL                             | 1123   | 5                                               | 6                     | 5                                                                                                                                                                                                                                                                                                                                                                                                                                                                                                                                                                                                                                                                                                                                                                                                                                                                                                                                                                                                                                                                                                                                                                                                                                                                                                                                                                                                                                                                                                                                                                                                                                                                                                                                                                                                                                                                                  | 6                           | 4                  | 2                                       | 2                       | 2                  | 8                   | 161.894                            | 1131                    |

| RENIAL R           | G. AR   | EA STAT | EME | NI     |
|--------------------|---------|---------|-----|--------|
| TOTAL R.G. REQUIRE | D       |         |     |        |
| 8766.60            | Х       | 8.0%    | -   | 701.33 |
| R.G. PROVIDED      |         |         |     |        |
| R.G.               | 1       |         | -   | 404.14 |
| R.G.               | 2       |         | -   | 362.31 |
| TOTAL R.G.         | PROVIDE | D       | = : | 766.45 |