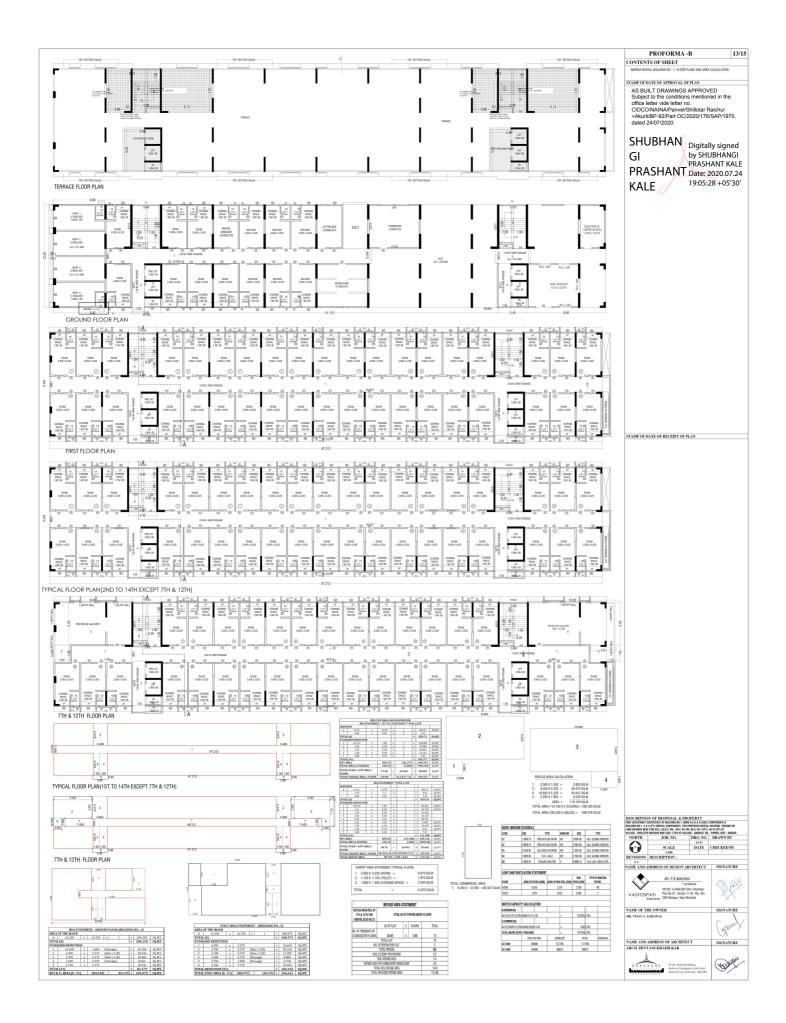

|                                   |        |                                                 |                       | TEN                                                                                                                                                                                                                                                                                                                                                                                                                                                                                                                                                                                                                                                                                                                                                                                                                                                                                                                                                                                                                                                                                                                                                                                                                                                                                                                                                                                                                                                                                                                                                                                                                                                                                                                                                                                                                                                                                | IAMENT STAT                 | EMENT (            | RENTAL BLU                              | <u>DG.)</u>             |                    |                     |                                    |                         |
|-----------------------------------|--------|-------------------------------------------------|-----------------------|------------------------------------------------------------------------------------------------------------------------------------------------------------------------------------------------------------------------------------------------------------------------------------------------------------------------------------------------------------------------------------------------------------------------------------------------------------------------------------------------------------------------------------------------------------------------------------------------------------------------------------------------------------------------------------------------------------------------------------------------------------------------------------------------------------------------------------------------------------------------------------------------------------------------------------------------------------------------------------------------------------------------------------------------------------------------------------------------------------------------------------------------------------------------------------------------------------------------------------------------------------------------------------------------------------------------------------------------------------------------------------------------------------------------------------------------------------------------------------------------------------------------------------------------------------------------------------------------------------------------------------------------------------------------------------------------------------------------------------------------------------------------------------------------------------------------------------------------------------------------------------|-----------------------------|--------------------|-----------------------------------------|-------------------------|--------------------|---------------------|------------------------------------|-------------------------|
| BLDG. NO./ TYPE                   | RENTAL | Construction from the construction of the first | I) (1 PER 200<br>ITS) | A STREET ST | ENTER (III) (1<br>00 UNITS) | METER<br>ROOM (IV) | 110000000000000000000000000000000000000 | ROOM (V) (1<br>0 UNITS) | LETTER<br>BOX (VI) | CONV.<br>SHOP (VII) | CONV. SHOP AREA IN<br>SQ.MT (VIII) | <u>TOTAL</u><br>(I+VII) |
|                                   |        | REQ.                                            | PROP.                 | REQ.                                                                                                                                                                                                                                                                                                                                                                                                                                                                                                                                                                                                                                                                                                                                                                                                                                                                                                                                                                                                                                                                                                                                                                                                                                                                                                                                                                                                                                                                                                                                                                                                                                                                                                                                                                                                                                                                               | PROP.                       |                    | REQ.                                    | PROP.                   |                    |                     |                                    |                         |
| BLDG. NO 1                        | 527    | 3                                               | 3                     | 3                                                                                                                                                                                                                                                                                                                                                                                                                                                                                                                                                                                                                                                                                                                                                                                                                                                                                                                                                                                                                                                                                                                                                                                                                                                                                                                                                                                                                                                                                                                                                                                                                                                                                                                                                                                                                                                                                  | 3                           | 2                  | 1                                       | 1                       | 1                  | 4                   | 80.947                             | 531                     |
| BLDG, NO 2                        | 528    | 3                                               | 3                     | 3                                                                                                                                                                                                                                                                                                                                                                                                                                                                                                                                                                                                                                                                                                                                                                                                                                                                                                                                                                                                                                                                                                                                                                                                                                                                                                                                                                                                                                                                                                                                                                                                                                                                                                                                                                                                                                                                                  | 3                           | 2                  | 1                                       | 1                       | 1                  | 4                   | 80.947                             | 532                     |
| BLDG. NO 4<br>(13TH & 14TH FLOOR) | 68     | 0                                               | 0                     | 0                                                                                                                                                                                                                                                                                                                                                                                                                                                                                                                                                                                                                                                                                                                                                                                                                                                                                                                                                                                                                                                                                                                                                                                                                                                                                                                                                                                                                                                                                                                                                                                                                                                                                                                                                                                                                                                                                  | 0                           | 0                  | 0                                       | 0                       | 0                  | 0                   | 0.000                              | 68                      |
| TOTAL                             | 1123   | 5                                               | 6                     | 5                                                                                                                                                                                                                                                                                                                                                                                                                                                                                                                                                                                                                                                                                                                                                                                                                                                                                                                                                                                                                                                                                                                                                                                                                                                                                                                                                                                                                                                                                                                                                                                                                                                                                                                                                                                                                                                                                  | 6                           | 4                  | 2                                       | 2                       | 2                  | 8                   | 161.894                            | 1131                    |

| DIST. COLLEC        | TOR RAIGAD  | DATED 05-09- | 2012     |  |
|---------------------|-------------|--------------|----------|--|
|                     | ( RENTAL BL | DG.)         |          |  |
| FLOORS              | BLDG 1      | BLDG 2       | BLDG 4   |  |
|                     | B.U.AREA    | B.U.AREA     | B.U.AREA |  |
| GR. FLOOR           | 201.079     | 218.010      | 0.000    |  |
| 1st FLOOR           | 648.354     | 648.354      | 0.000    |  |
| 2nd FLOOR           | 648.354     | 648.354      | 0.000    |  |
| 3rd FLOOR           | 648.354     | 648.354      | 0.000    |  |
| 4th FLOOR           | 648.354     | 648.354      | 0.000    |  |
| 5th FLOOR           | 648,354     | 648.354      | 0.000    |  |
| 6th FLOOR           | 648.354     | 648.354      | 0.000    |  |
| 7th FLOOR (REFUGE)  | 545.153     | 545.153      | 0.000    |  |
| 8th FLOOR           | 648.354     | 648.354      | 0:000    |  |
| 9th FLOOR           | 648.354     | 648.354      | 0.000    |  |
| 10th FLOOR          | 648.354     | 648.354      | 0.000    |  |
| 11th FLOOR          | 648.354     | 648.354      | 0.000    |  |
| 12th FLOOR (REFUGE) | 545.153     | 545.153      | 0.000    |  |
| 13th FLOOR          | 648.354     | 648.354      | 582.817  |  |
| 14th FLOOR          | 648.354     | 648.354      | 582.817  |  |
| TOTAL               | 9071.63     | 9088.56      | 1165.63  |  |