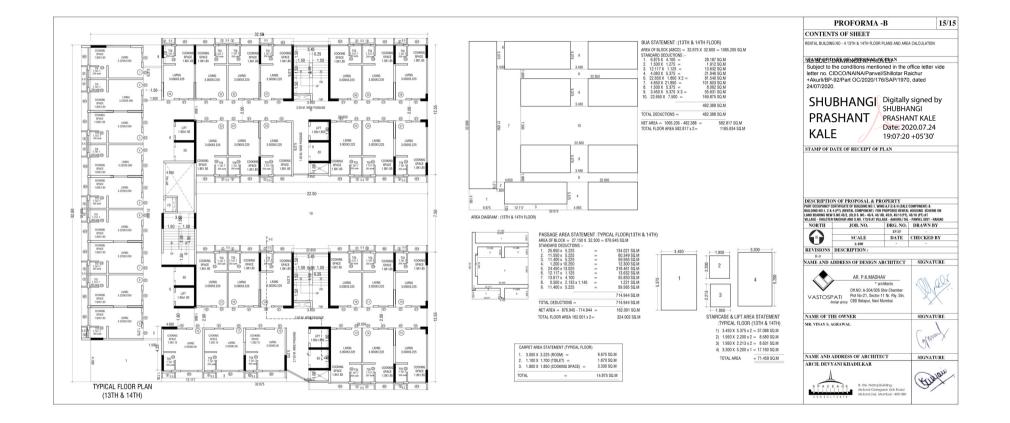

| RENIAL R           | G. AR   | EA STAT | EME | NI     |
|--------------------|---------|---------|-----|--------|
| TOTAL R.G. REQUIRE | D       |         |     |        |
| 8766.60            | Х       | 8.0%    | -   | 701.33 |
| R.G. PROVIDED      |         |         |     |        |
| R.G.               | 1       |         | -   | 404.14 |
| R.G.               | 2       |         | -   | 362.31 |
| TOTAL R.G.         | PROVIDE | D       | = : | 766.45 |