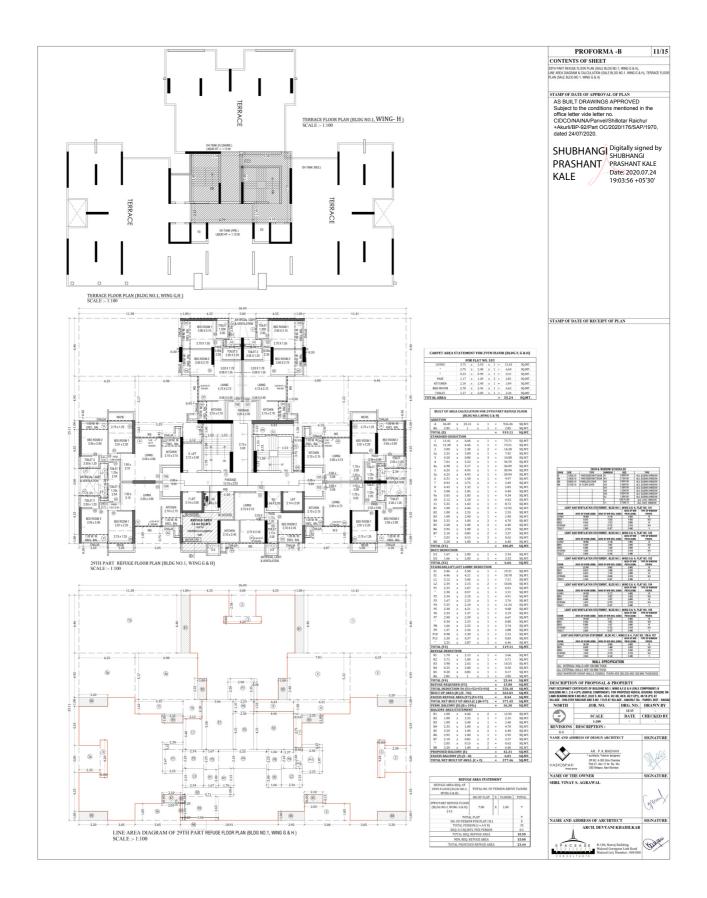

| olan are a<br>ea stated                | is measu<br>in docur                 |  |
| e of                     | Owner Signature of Design                                                                                                                                                                                                               | Signatu                                | re of Arch                           |  |
|                          |                                                                                                                                                                                                                                         | 100                                    | 24                                   |  |