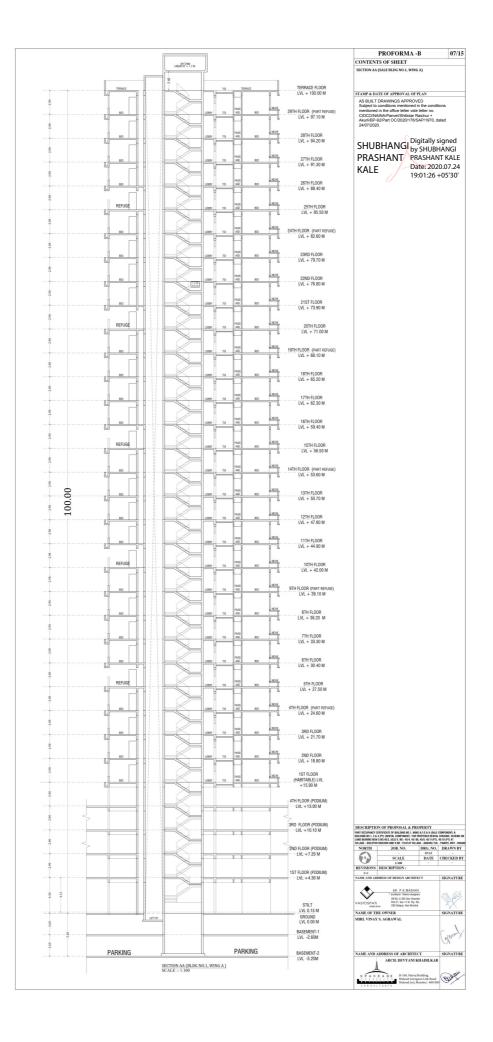

| DIST. COLLEC        | TOR RAIGAD  | DATED 05-09- | 2012     |  |
|---------------------|-------------|--------------|----------|--|
|                     | ( RENTAL BL | DG.)         |          |  |
| FLOORS              | BLDG 1      | BLDG 2       | BLDG 4   |  |
|                     | B.U.AREA    | B.U.AREA     | B.U.AREA |  |
| GR. FLOOR           | 201.079     | 218.010      | 0.000    |  |
| 1st FLOOR           | 648.354     | 648.354      | 0.000    |  |
| 2nd FLOOR           | 648.354     | 648.354      | 0.000    |  |
| 3rd FLOOR           | 648.354     | 648.354      | 0.000    |  |
| 4th FLOOR           | 648.354     | 648.354      | 0.000    |  |
| 5th FLOOR           | 648,354     | 648.354      | 0.000    |  |
| 6th FLOOR           | 648.354     | 648.354      | 0.000    |  |
| 7th FLOOR (REFUGE)  | 545.153     | 545.153      | 0.000    |  |
| 8th FLOOR           | 648.354     | 648.354      | 0:000    |  |
| 9th FLOOR           | 648.354     | 648.354      | 0.000    |  |
| 10th FLOOR          | 648.354     | 648.354      | 0.000    |  |
| 11th FLOOR          | 648.354     | 648.354      | 0.000    |  |
| 12th FLOOR (REFUGE) | 545.153     | 545.153      | 0.000    |  |
| 13th FLOOR          | 648.354     | 648.354      | 582.817  |  |
| 14th FLOOR          | 648.354     | 648.354      | 582.817  |  |
| TOTAL               | 9071.63     | 9088.56      | 1165.63  |  |