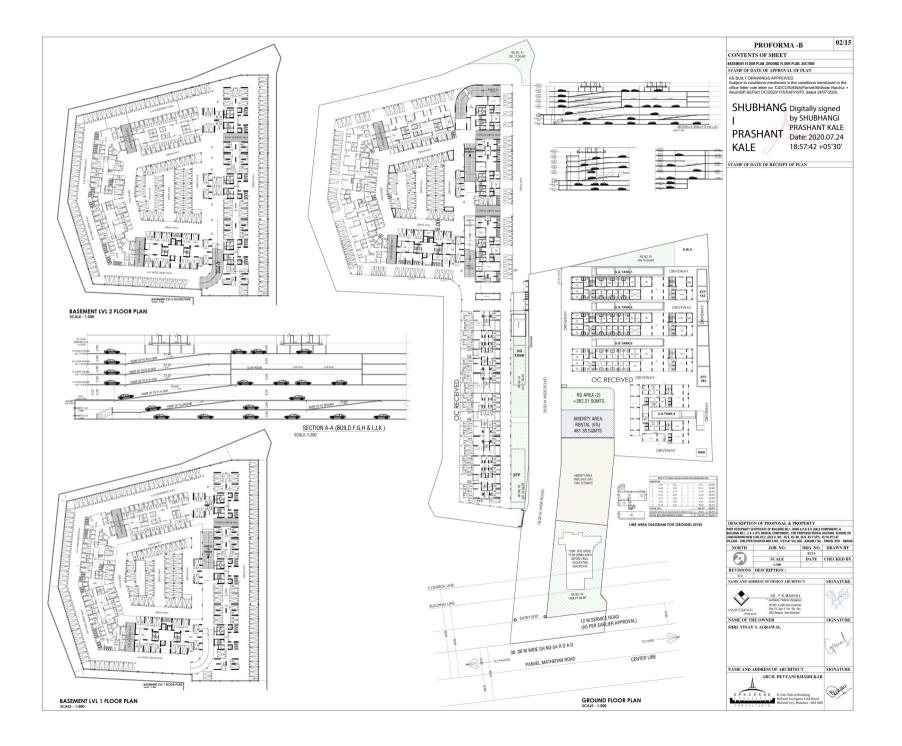

|                       |                        | <b>PROFORMA -B</b>                                                                                                                    | 01/15                                                         |
|-----------------------|------------------------|---------------------------------------------------------------------------------------------------------------------------------------|---------------------------------------------------------------|
| CON                   | ТЕ                     | NTS OF SHEET                                                                                                                          |                                                               |
| PARKING               | AR                     | , BUILT UP AREA STATEMENT (SALE & RENTAL),<br>EA STATEMENT (SALE & RENTAL), R.G. AREA ST<br>STATEMENT ( SALE & RENTAL), PLOT AREA SUM | ATEMENT ( SALE & RENTAL),                                     |
| STAM                  | PO                     | F DATE OF APPROVAL OF PLAN                                                                                                            |                                                               |
| Subjecte<br>Akur<br>S | ject<br>r vic<br>rli/B | RASHANT PRASE                                                                                                                         | Raichur +<br>4/07/2020.<br>Hy signed by<br>HANGI<br>HANT KALE |
|                       | Λ                      | Date: 2                                                                                                                               | 2020.07.24                                                    |
| K                     | A                      | LE 18:56:                                                                                                                             | 43 +05'30'                                                    |
| STAM                  | PO                     | F DATE OF RECEIPT OF PLAN                                                                                                             |                                                               |
|                       |                        | PROFORMA - A FOR OC (FOR BUILDING - SALE<br>WING A,F,G,H & RENTAL - BUILDING NO.                                                      |                                                               |
|                       | A                      | AREA STATEMENT                                                                                                                        | AREA IN SQ.MT.                                                |
|                       | 1                      | AREA OF THE PROPOSAL APPROVED BY MMRDA<br>(AS PER LC)                                                                                 | 36910.00                                                      |