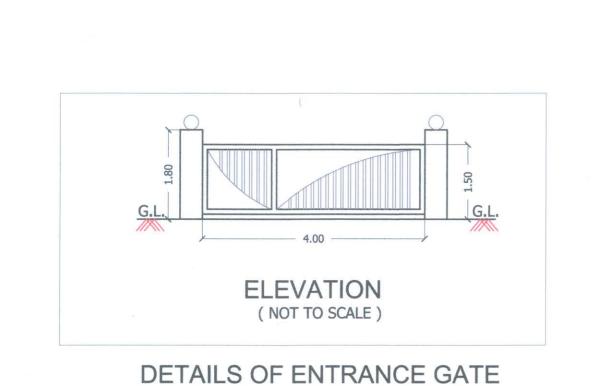

| LEGEND |                              |                             |  |  |  |  |  |
|--------|------------------------------|-----------------------------|--|--|--|--|--|
| SR.    | ITEM                         | SITE PLAN ON<br>WHITE PRINT |  |  |  |  |  |
| 1.     | PLOT LINE                    |                             |  |  |  |  |  |
| 2.     | EXISTING STREET              |                             |  |  |  |  |  |
| 3.     | FUTURE STREET                |                             |  |  |  |  |  |
| 4.     | ROAD WIDENING LINE           |                             |  |  |  |  |  |
| 5.     | BUILDING LINE                |                             |  |  |  |  |  |
| 6.     | DRAINAGE & SEWERAGE          | <b>←</b> □- ← -□+           |  |  |  |  |  |
| 7.     | WA