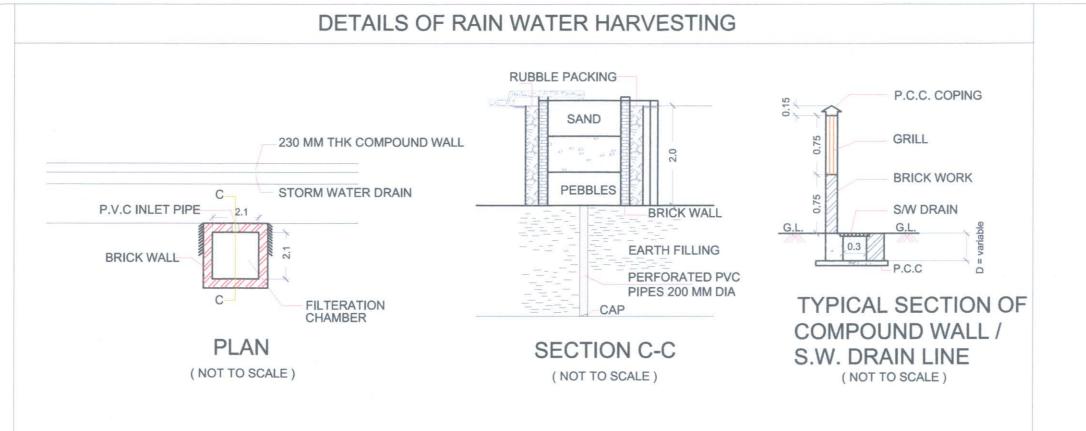

# RECHARGE PIT RAIN WATER HARVESTING 1.75x1.50x5.40 CAP = 14175 LTR 7.500 12.020 OPEN SPACE √ 255.723 SQ.M √ SERVICE PLAN

1:200