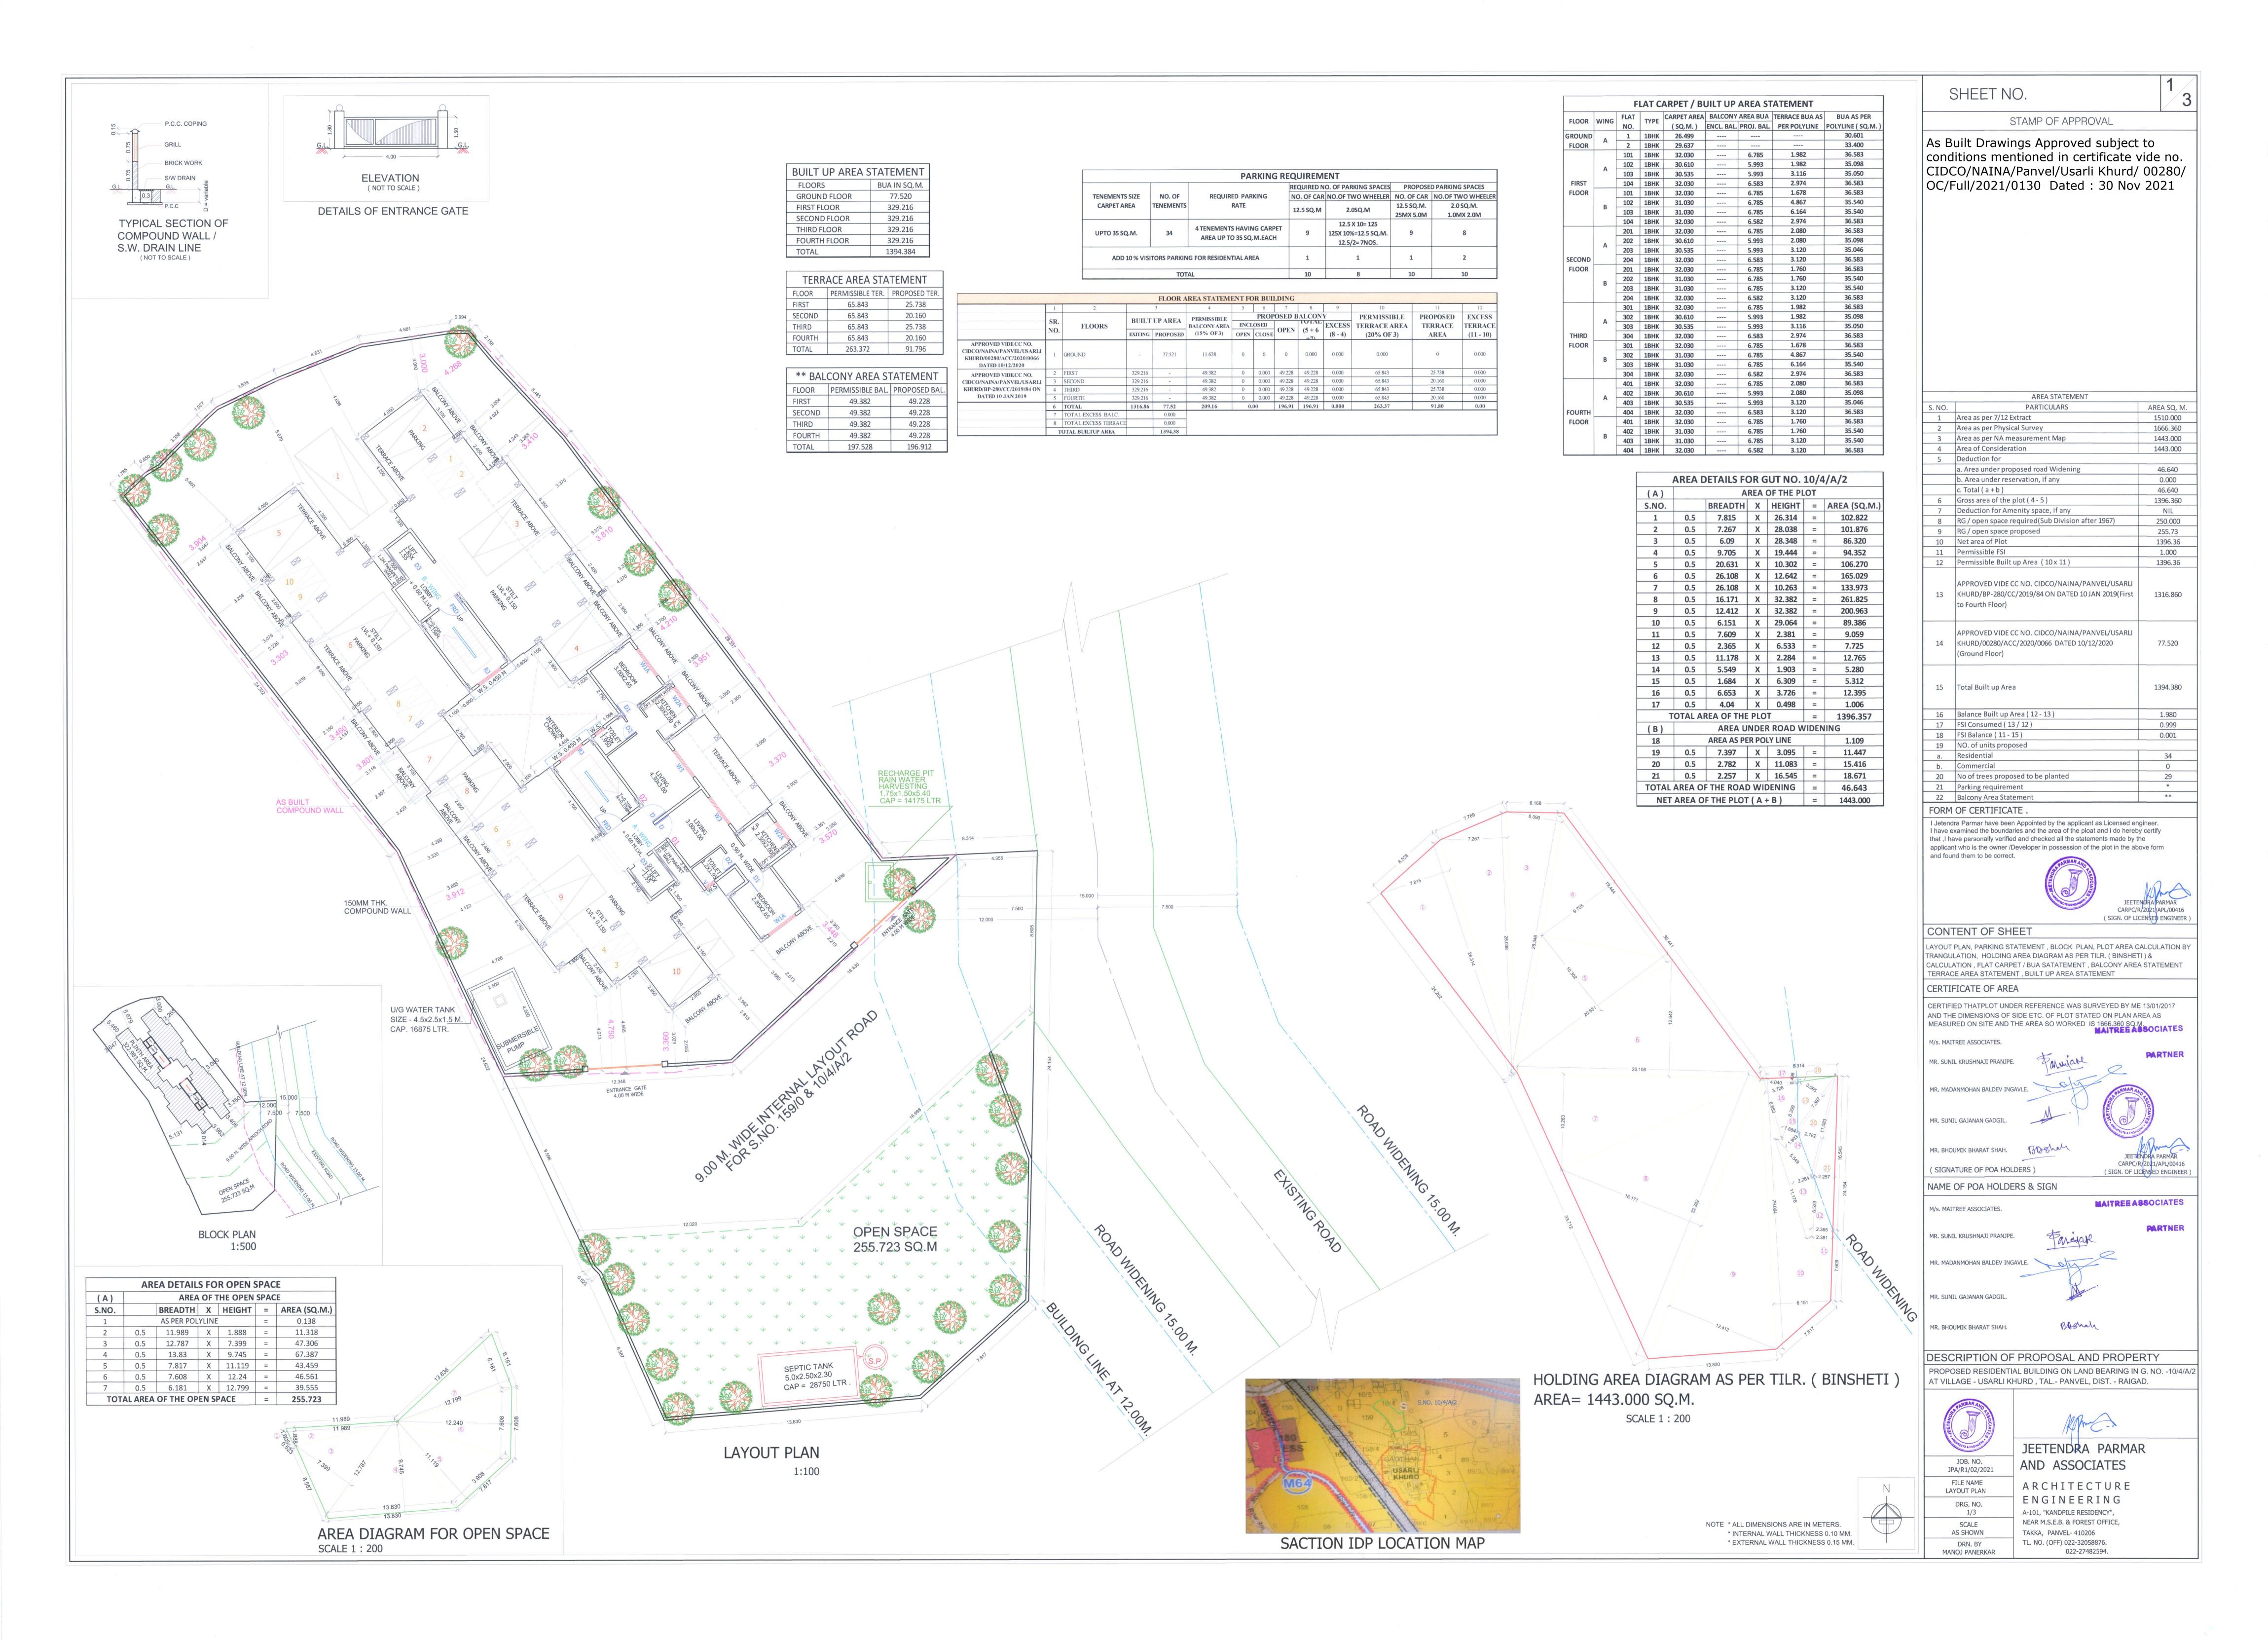

| LEGEND |                              |                             |  |  |  |  |  |
|--------|------------------------------|-----------------------------|--|--|--|--|--|
| SR.    | ITEM                         | SITE PLAN ON<br>WHITE PRINT |  |  |  |  |  |
| 1.     | PLOT LINE                    |                             |  |  |  |  |  |
| 2.     | EXISTING STREET              |                             |  |  |  |  |  |
| 3.     | FUTURE STREET                |                             |  |  |  |  |  |
| 4.     | ROAD WIDENING LINE           |                             |  |  |  |  |  |
| 5.     | BUILDING LINE                |                             |  |  |  |  |  |
| 6.     | DRAINAGE & SEWERAGE          | <b>←</b> □- ← -□+           |  |  |  |  |  |
| 7.     |