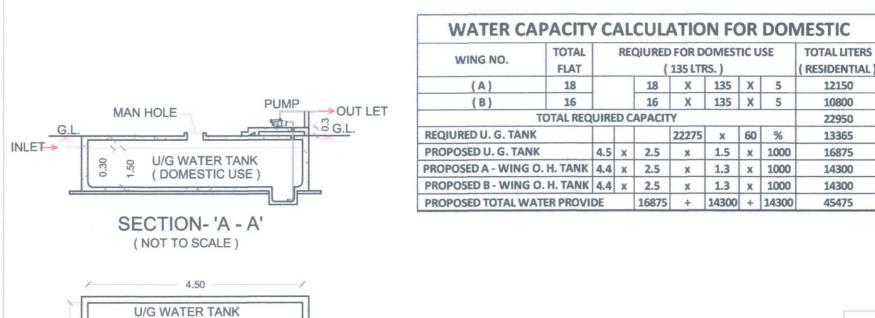

#### DETAILS OF U/ G WATER TANK & PUMP ROOM

4.50 X 2.50 X 1.50 CAP. 16875 LTR.

PLAN

( NOT TO SCALE )

NOTE \* ALL DIMENSIONS ARE IN METERS. \* INTERNAL WALL THICKNESS 0.10 MM. \* EXTERNAL WALL THICKNESS 0.15 MM.