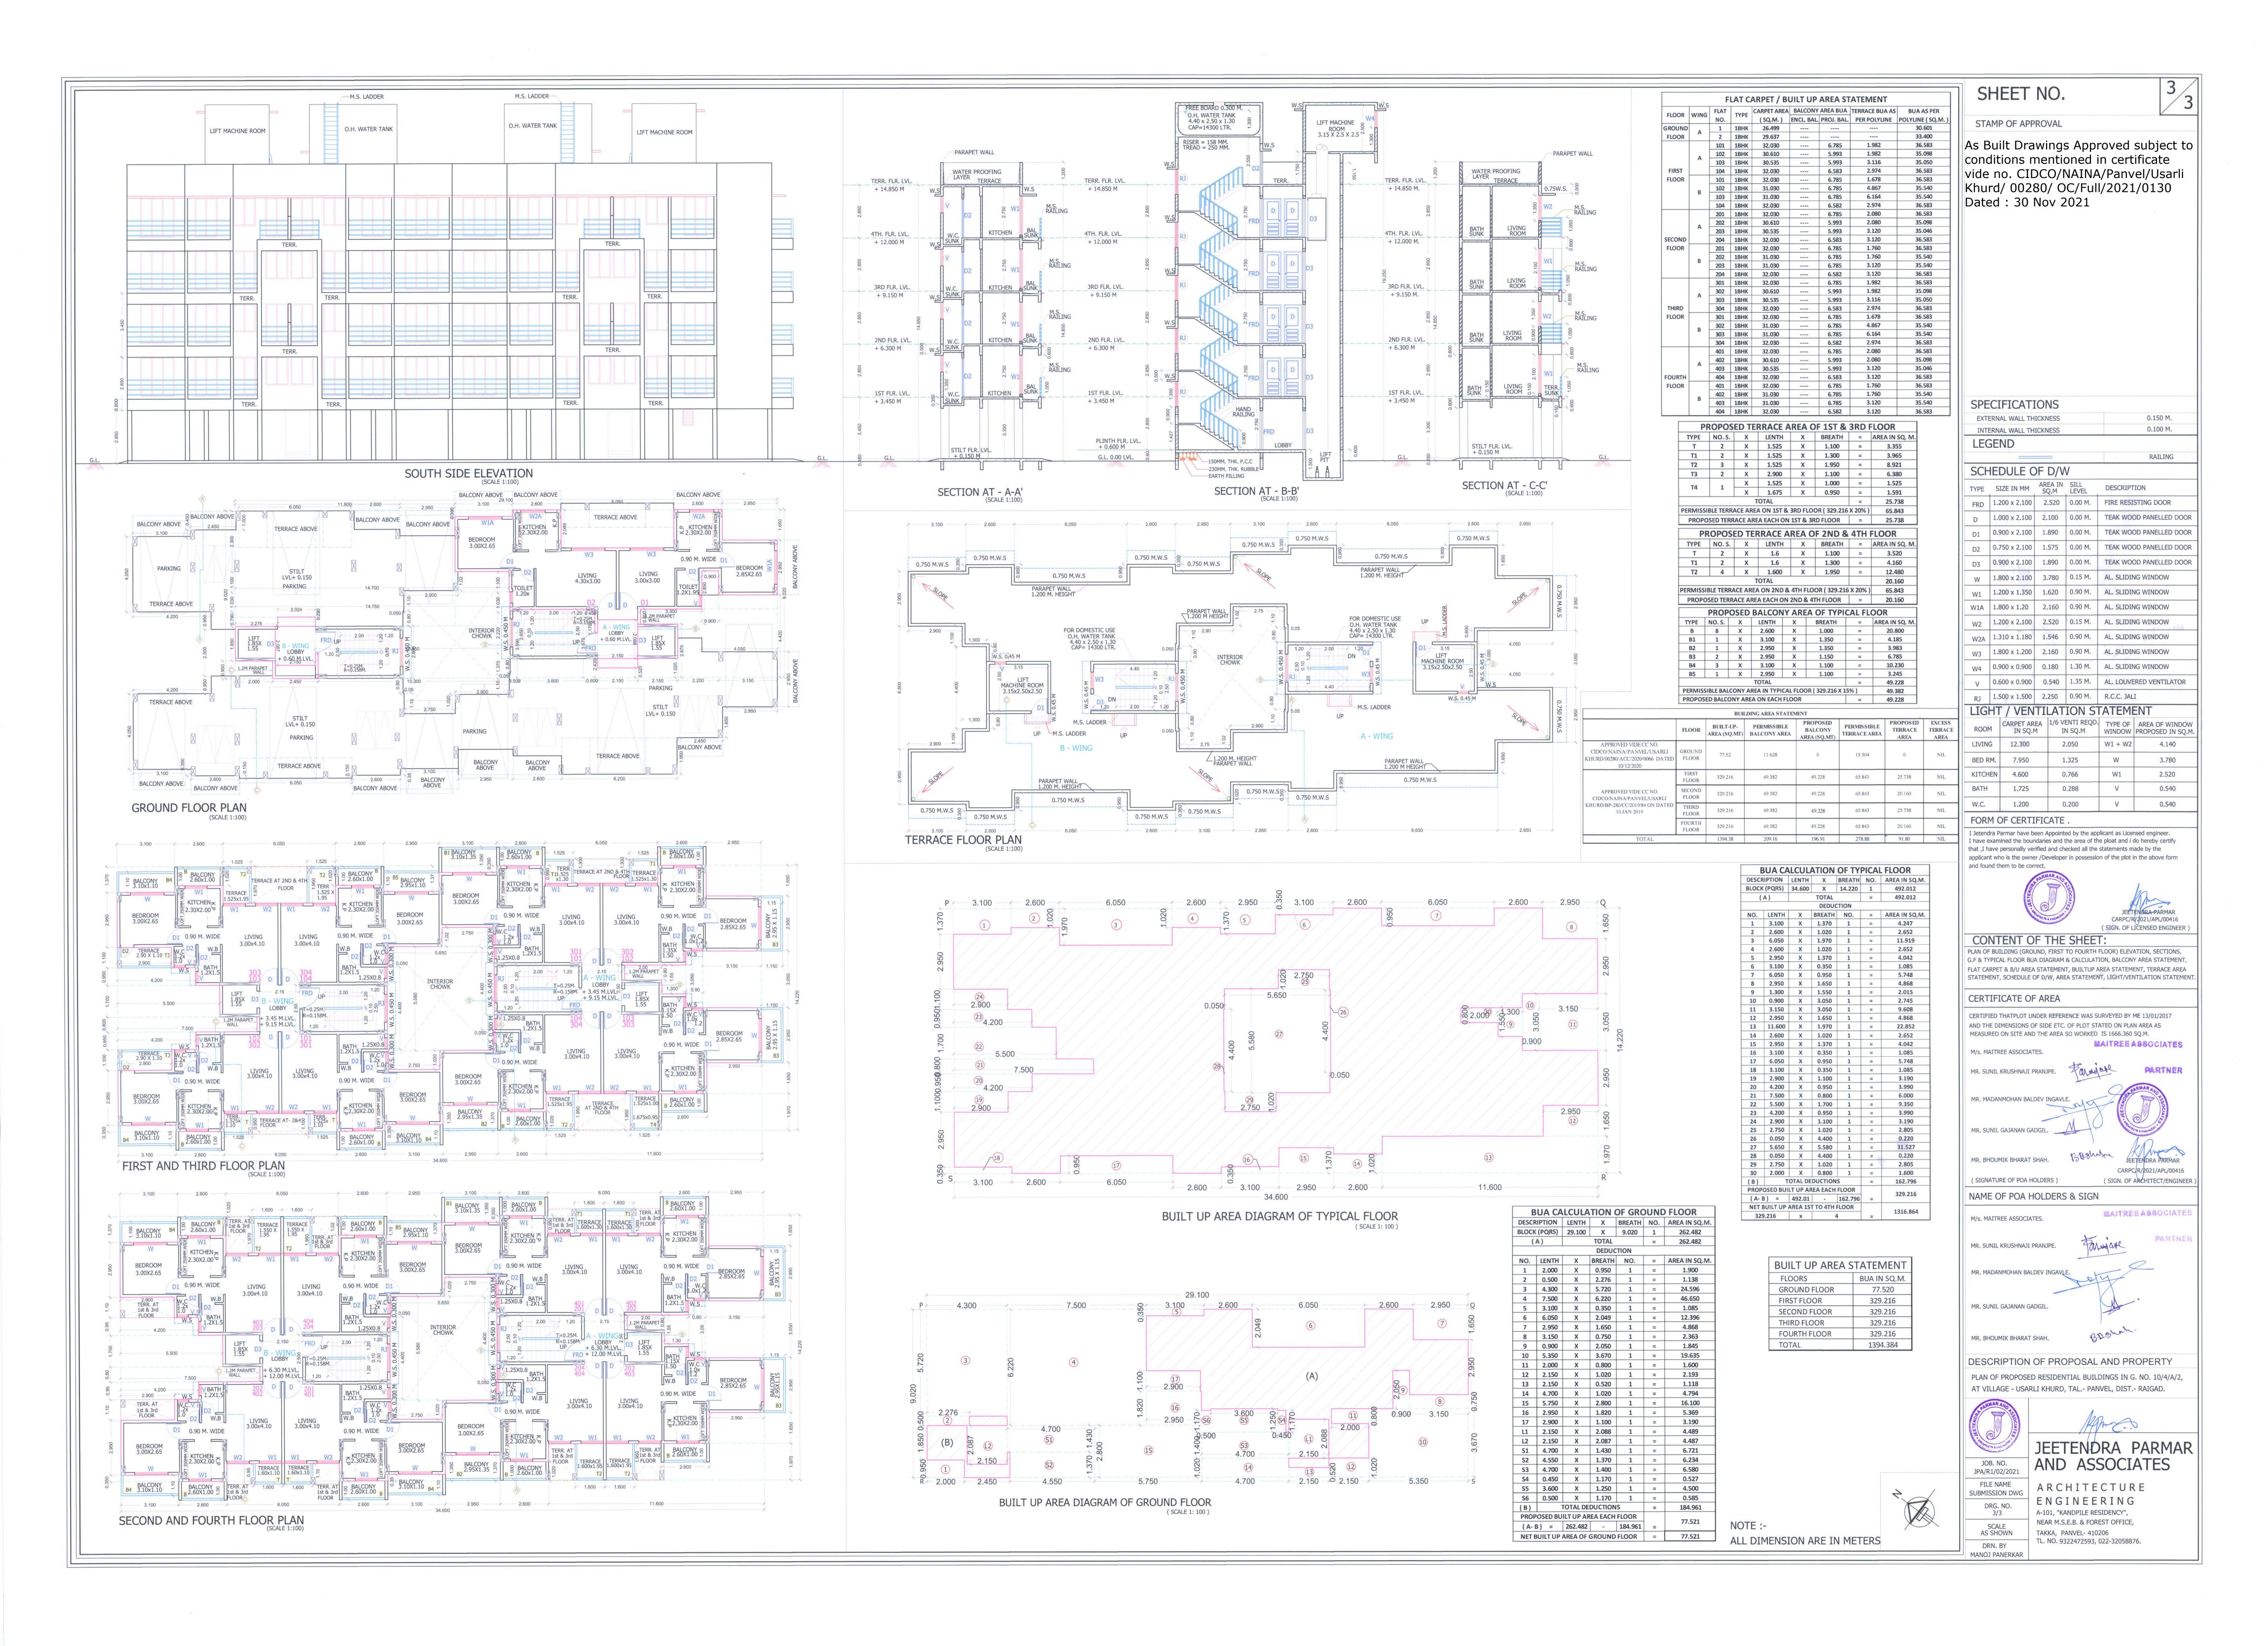

| LEGEND |                              |                             |  |  |  |  |  |
|--------|------------------------------|-----------------------------|--|--|--|--|--|
| SR.    | ITEM                         | SITE PLAN ON<br>WHITE PRINT |  |  |  |  |  |
| 1.     | PLOT LINE                    |                             |  |  |  |  |  |
| 2.     | EXISTING STREET              |                             |  |  |  |  |  |
| 3.     | FUTURE STREET                |                             |  |  |  |  |  |
| 4.     | ROAD WIDENING LINE           |                             |  |  |  |  |  |
| 5.     | BUILDING LINE                |                             |  |  |  |  |  |
| 6.     | DRAINAGE & SEWERAGE          | <b>←</b> □- ← -□+           |  |  |  |  |  |
| 7.     | WATER SUPPLY LINE            |                             |  |  |  |  |  |
| 8.     | R.W.H LINE                   |                             |  |  |  |  |  |
| 9.     | S. W. DRAIN LINE             |                             |  |  |  |  |  |
| 10.    | TREE                         | (3)                         |  |  |  |  |  |
| 11.    | RAIN WATER<br>HARVESTING PIT | g                           |  |  |  |  |  |
| 12.    | INSPECTION CHAMBER           |                             |  |  |  |  |  |
| 13.    | OPEN SPACE                   |                             |  |  |  |  |  |

# RECHARGE PIT RAIN WATER HARVESTING 1.75x1.50x5.40 CAP = 14175 LTR 7.500 12.020 OPEN SPACE √ 255.723 SQ.M √ SERVICE PLAN

1:200

# A.C.VENT PIPE 75mm DIA A.C. VENTPIPE 2M. HEIGHT. 0.10m. INLET ္က EQ. EQ. SECTION - A-A

DETAILS OF SEPTIC TANK & SOAK PIT

( NOT TO SCALE ) SOAK PIT OUT LET

> SEPTIC TANK & SOAK PIT SIZE = 5.00 X 2.50 X 2.30 = 28750 ( NOT TO SCALE )

|            |             |                        |        |             | S   | EPT      | IC TA | ANK                     | REQUIRE         | MENT    |       |                        |                      |       |
|------------|-------------|------------------------|--------|-------------|-----|----------|-------|-------------------------|-----------------|---------|-------|------------------------|----------------------|-------|
| SR.<br>NO. |             | POPULATION<br>PER UNIT | APPROH |             |     |          |       | GROOS WATER REQUIREMENT | % FLOW TO SEWER |         | TOTAL | TOTAL FLOW<br>REQUIRED | TOTAL PROPOSEI       |       |
|            | DESCRIPTION |                        |        | FLUSHING DO |     | DOMESTIC |       | A+B                     | FLUSING         | DOMESTI | FLOW  | TO SEPTIC              | SEPTIC TANK CAPACITY |       |
|            |             |                        |        |             |     |          | В     | 0                       | 100 %           | C 85 %  |       | TANK                   | CHINCIII             |       |
|            |             |                        |        | LPCD        | LPD | LPCD     | LPD   | LPD                     | LPD             | LPD     | LPD   | 0                      | 0                    |       |
| 1          | FLATS       | 34                     | 5      | 170         | 54  | 9180     | 135   | 22950                   | 32130           | 9180    | 19508 | 28688                  | 27844                | 28750 |

#### DETAILS OF U/ G WATER TANK & PUMP ROOM

4.50 X 2.50 X 1.50 CAP. 16875 LTR.

PLAN

( NOT TO SCALE )

NOTE \* ALL DIMENSIONS ARE IN METERS. \* INTERNAL WALL THICKNESS 0.10 MM. \* EXTERNAL WALL THICKNESS 0.15 MM.

#### CONTENT OF THE SHEET

SERVICES PLAN, U.G WATER TANK PLAN, SECTION & CAPACITY CALCULATION, SEPTIC TANK PLAN, SECTION & CALCULATION, DETAIL OF RAIN WATER HARVESTING SECTION OF S.W. DRAIN LINE / COMPOUND WALL, LEGENDS.