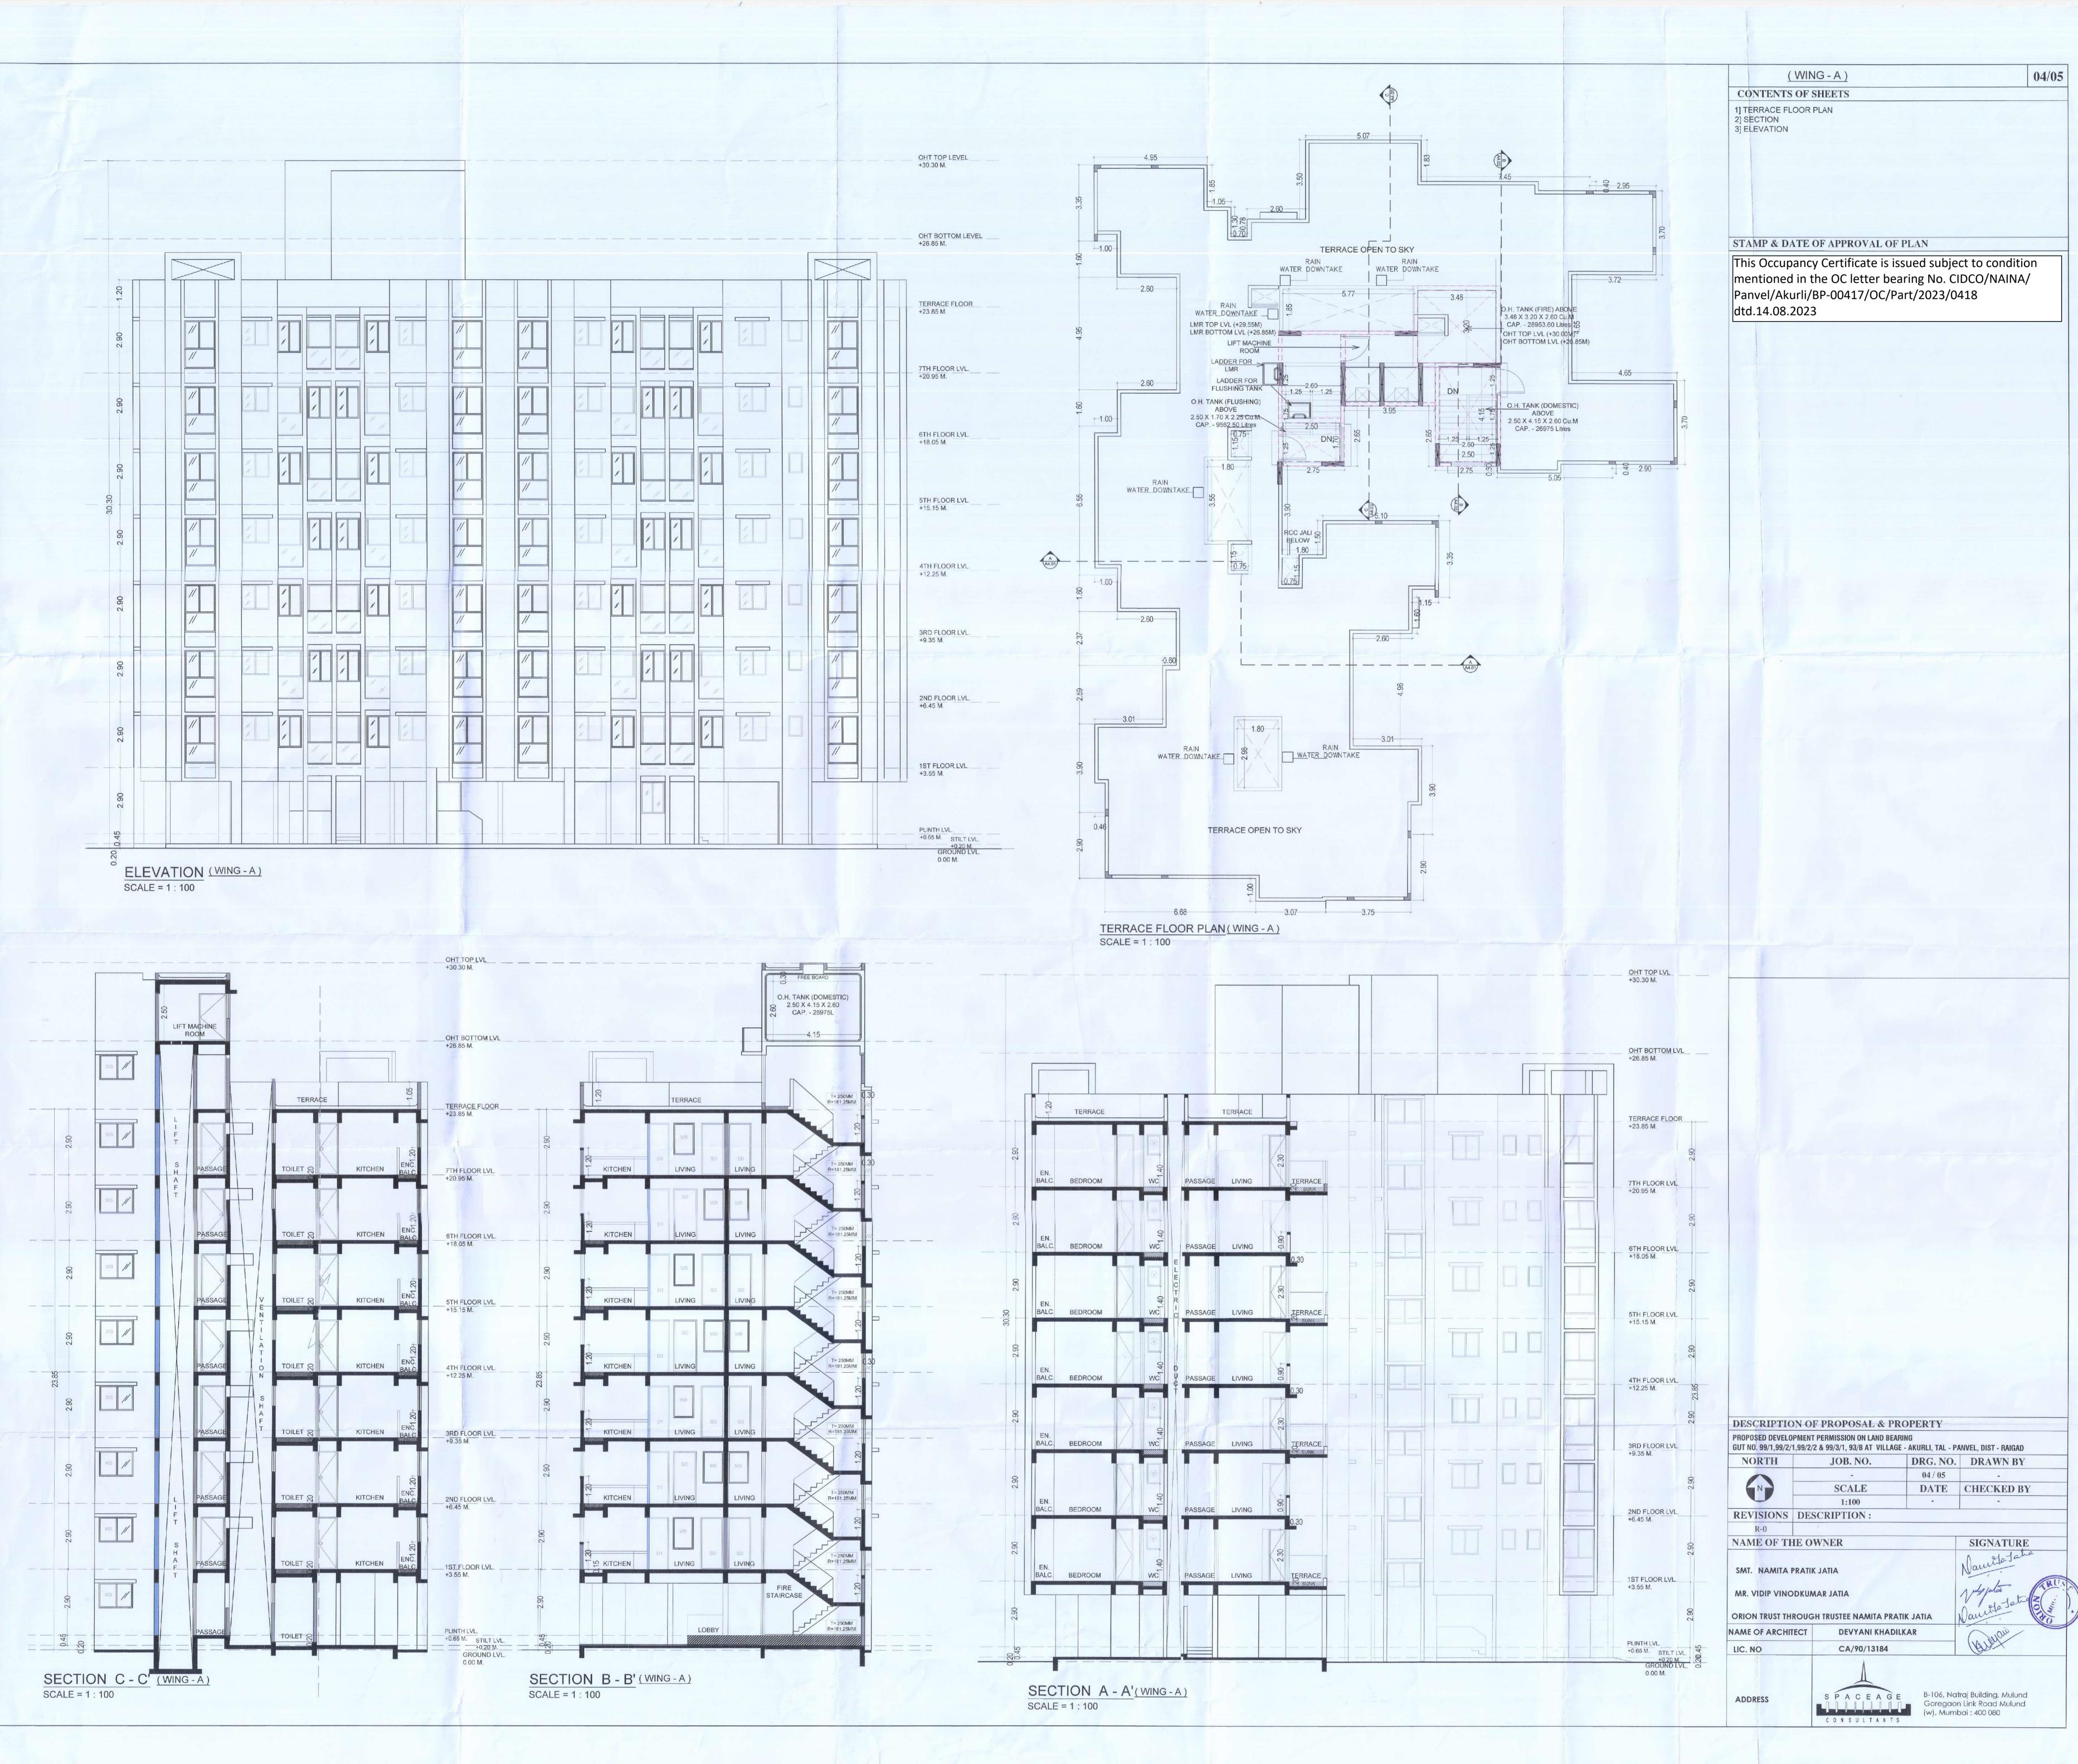

|             |                                     |
| NAME OF TH     | HE OWNER                                |             | SIGNATURE<br>Nourite Jato           |
| MR. VIDIP VINC | DDKUMAR JATIA<br>ROUGH TRUSTEE NAMITA P | RATIK JATIA | Varie Jatie MUMBA                   |
| AME OF ARCHI   | TECT DEVYANI KHA                        | ADILKAR     | and for                             |
| LIC. NO        | CA/90/13184                             |             | (BAL)                               |
|                | A                                       | B-106 No    | traj Building, Mulund               |
| ADDRESS        | SPACEA                                  | Goregao     | n Link Road Mulund<br>bai : 400 080 |

CONSULTANTS

| ADD | RES |
|-----|-----|





| BALCONY AF      | REA (SQM)   | TERRACE             | CUPBOARD   | BUILT UP      |  |
|-----------------|-------------|---------------------|------------|---------------|--|
| ENCLOSED<br>(D) | OPEN<br>(F) | AREA (ODD)<br>(SQM) | AREA (SQM) | AREA<br>(SQM) |  |
| NIL             | 2.80        | NIL                 | NIL        | 34.47         |  |
| NIL             | 2.80        | NIL                 | NIL        | 37.05         |  |
| NIL             | 2.80        | NIL                 | NIL        | 37.05         |  |
| NIL             | 2.80        | NIL                 | NIL        | 34.47         |  |
| NIL             | 2.80        | NIL                 | NIL        | 34.47         |  |
| NIL             | 2.80        | NIL                 | NIL        | 34.21         |  |
| NI