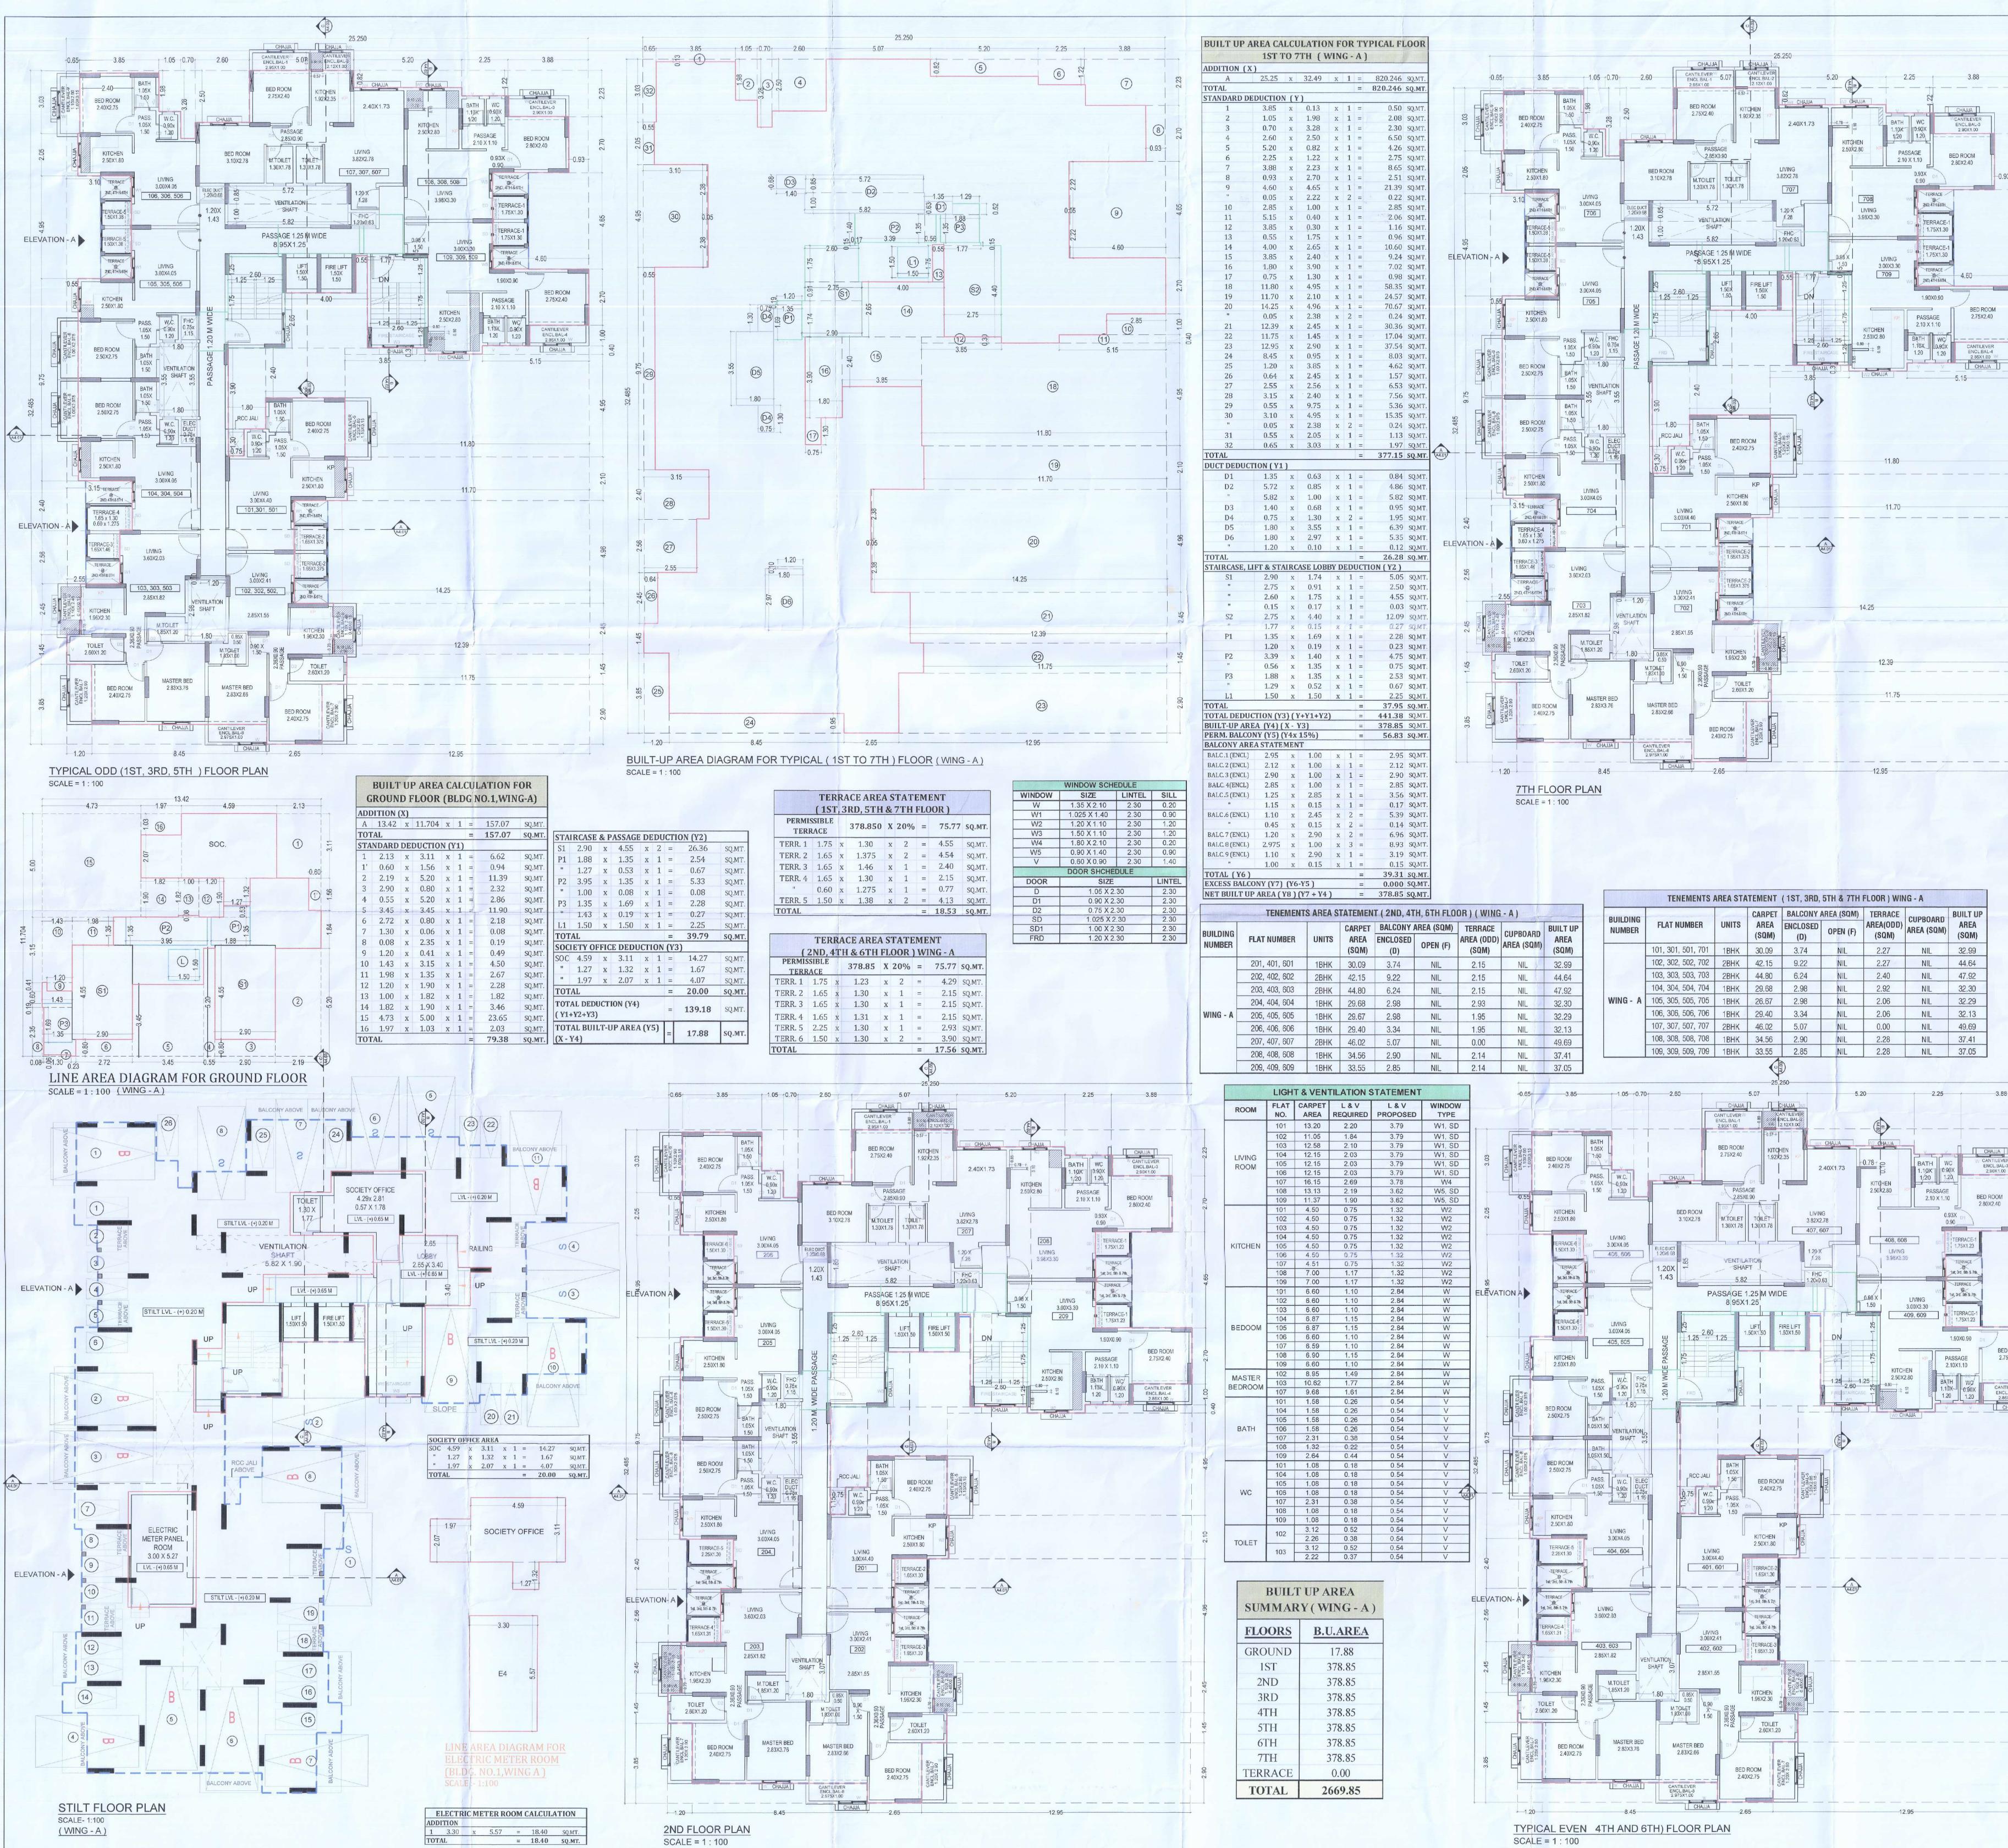

|           | TENEMENT      | IS AREA S | TATEMEN       | IT ( 2ND, 4T    | H, 6TH FLO | OR) (WING           | i - A )    |               | 4                 | PLOT ARE                 | A STATEME | NT AS PER 7/12       |
|-----------|---------------|-----------|---------------|-----------------|------------|---------------------|------------|---------------|-------------------|--------------------------|-----------|----------------------|
| BUILDING  |               |           | CARPET        | BALCONY A       | AREA (SQM) | TERRACE             | CUPBOARD   | BUILT UP      |                   |                          | (IN SQ.N  | 1T.)                 |
| NUMBER    | FLAT NUMBER   | UNITS     | AREA<br>(SQM) | ENCLOSED<br>(D) | OPEN (F)   | AREA (ODD)<br>(SQM) | AREA (SQM) | AREA<br>(SQM) | <u>SR.</u><br>NO. | <u>S. NO./</u><br>H. NO. | AREA      | NAME OF OWNER        |
|           | 201, 401, 601 | 1BHK      | 30.09         | 3.74            | NIL        | 2.15                | NIL        | 32.99         | 1                 | 99/3/1                   | 2150.00   | ORION TRUST          |
|           | 202, 402, 602 | 2BHK      | 42.15         | 9.22            | NIL        | 2.15                | NIL        | 44.64         | <br>2             | 99/2/2                   | 3988.00   | VIDIP VINODKUMAR JAT |
|           | 203, 403, 603 | 2BHK      | 44.80         | 6.24            | NIL        | 2.15                | NIL        | 47.92         | 3                 | 99/2/1                   | 1752.00   | ORION TRUST          |
|           | 204, 404, 604 | 1BHK      | 29.68         | 2.98            | NIL.       | 2.93                | NIL        | 32.30         |                   |                          |           |                      |
| WING - A  | 205, 405, 605 | 1BHK      | 29.67         | 2.98            | NIL        | 1.95                | NIL        | 32.29         | <br>4             | 99 / 1                   | 1520.00   | NAMITA PRATIK JATIA  |
|           | 206, 406, 606 | 1внк      | 29.40         | 3.34            | NIL        | 1.95                | NIL        | 32.13         | <br>5             | 93/B                     | 1860.00   | ORION TRUST          |
| V SERVICE | 207, 407, 607 | 2BHK      | 46.02         | 5.07            | NIL        | 0.00                | NIL        | 49.69         | -                 |                          | 80.00     | NAMITA PRATIK JATIA  |
|           | 208, 408, 608 | 1BHK      | 34.56         | 2.90            | NIL        | 2.14                | NIL        | 37.41         | T                 | OTAL                     | 11350.00  |                      |
|           | 209, 409, 609 | 1BHK      | 33.55         | 2.85            | NIL        | 2.14                | NIL        | 37.05         |                   |                          |           |                      |

|          | TENEMENTS                 | AREA STA | TEMENT        | ( 1ST, 3RD,     | 5TH & 7TH | FLOOR ) WIN        | IG - A     |                 |
|----------|---------------------------|----------|---------------|-----------------|-----------|--------------------|------------|-----------------|
| BUILDING | at a to be developed of p | deline - | CARPET        | BALCONY A       | REA (SQM) | TERRACE            | CUPBOARD   | <b>BUILT UP</b> |
| NUMBER   | FLAT NUMBER               | UNITS    | AREA<br>(SQM) | ENCLOSED<br>(D) | OPEN (F)  | AREA(ODD)<br>(SQM) | AREA (SQM) | AREA<br>(SQM)   |
|          | 101, 301, 501, 701        | 1BHK     | 30.09         | 3.74            | NIL       | 2.27               | NIL        | 32.99           |
|          | 102, 302, 502, 702        | 2BHK     | 42.15         | 9.22            | NIL       | 2.27               | NIL        | 44.64           |
|          | 103, 303, 503, 703        | 2BHK     | 44.80         | 6.24            | NIL       | 2.40               | NIL        | 47.92           |
| 1.1.1    | 104, 304, 504, 704        | 1BHK     | 29.68         | 2.98            | NIL       | 2.92               | NIL        | 32.30           |
| WING - A | 105, 305, 505, 705        | 1BHK     | 26.67         | 2.98            | NIL       | 2.06               | NIL        | 32.29           |
| 1 de     | 106, 306, 506, 706        | 1BHK     | 29.40         | 3.34            | NIL       | 2.06               | NIL        | 32.13           |
| 16 - 1   | 107, 307, 507, 707        | 2BHK     | 46.02         | 5.07            | NIL       | 0.00               | NIL        | 49.69           |
|          | 108, 308, 508, 708        | 1BHK     | 34.56         | 2.90            | NIL       | 2.28               | NIL        | 37.41           |
|          | 109, 309, 509, 709        | 1BHK     | 33.55         | 2.85            | NIL       | 2.28               | NIL        | 37.05           |

| FLOORS    | B.U.AREA | PERMISSIBLE<br>BAL. (15%) | PROPOSED BAL. |       |  |
|-----------|----------|---------------------------|---------------|-------|--|
|           |          |                           | ENCLOSED      | OPEN  |  |
| STILT FLR | 17.88    | 2.68                      | 0.000         | 0.000 |  |
| 1st FLOOR | 378.85   | 56.83                     | 39.31         | 0.000 |  |
| 2nd FLOOR | 378.85   | 56.83                     | 39.31         | 0.000 |  |
| 3rd FLOOR | 378.85   | 56.83                     | 39.31         | 0.000 |  |
| 4th FLOOR | 378.85   | 56.83                     | 39.31         | 0.000 |  |
| 5th FLOOR | 378.85   | 56.83                     | 39.31         | 0.000 |  |
| 6th FLOOR | 378.85   | 56.83                     | 39.31         | 0.000 |  |
| 7th FLOOR | 378.85   | 56.83                     | 39.31         | 0.000 |  |
| TOTAL     | 2669.85  | 100.48                    | 275.18        | 0.00  |  |
| IUIAL     | 2009.85  | 400.48                    | 275.          | 18    |  |

|         | BAL. (15%)       | BAI                                                       | NCLOSED                                                                                                                                                 |
|---------|------------------|-----------------------------------------------------------|---------------------------------------------------------------------------------------------------------------------------------------------------------|
|         |                  | ENCLOSED                                                  | OPEN                                                                                                                                                    |
| 243.42  | 36.51            | 0.00                                                      | 0.00                                                                                                                                                    |
| 290.35  | 43.55            | 0.00                                                      | 22.40                                                                                                                                                   |
| 290.35  | 43.55            | 0.00                                                      | 22.40                                                                                                                                                   |
| 290.35  | 43.55            | 0.00                                                      | 22.40                                                                                                                                                   |
| 1114 47 | 1(7.17           | 0.00                                                      | 67.20                                                                                                                                                   |
|         | 290.35<br>290.35 | 290.35 43.55   290.35 43.55   290.35 43.55   290.35 43.55 | 243.42   36.51   0.00     290.35   43.55   0.00     290.35   43.55   0.00     290.35   43.55   0.00     290.35   43.55   0.00     290.35   40.00   0.00 |

22.75

NORTH

-----RED LINE

| FLOORS    | B.U.AREA | PERMISSIBLE<br>TER. (20%) | PROPOSED<br>TERR. |
|-----------|----------|---------------------------|-------------------|
| STILT FLR | 17.88    | 3.58                      | 0.00              |
| 1st FLOOR | 378.85   | 75.77                     | 18.53             |
| 2nd FLOOR | 378.85   | 75.77                     | 17.56             |
| 3rd FLOOR | 378.85   | 75.77                     | 18.53             |
| 4th FLOOR | 378.85   | 75.77                     | 17.56             |
| 5th FLOOR | 378.85   | 75.77                     | 18.53             |
| 6th FLOOR | 378.85   | 75.77                     | 17.56             |
| 7th FLOOR | 378.85   | 75.77                     | 18.53             |
| TOTAL     | 2669.85  | 533.97                    | 126.80            |