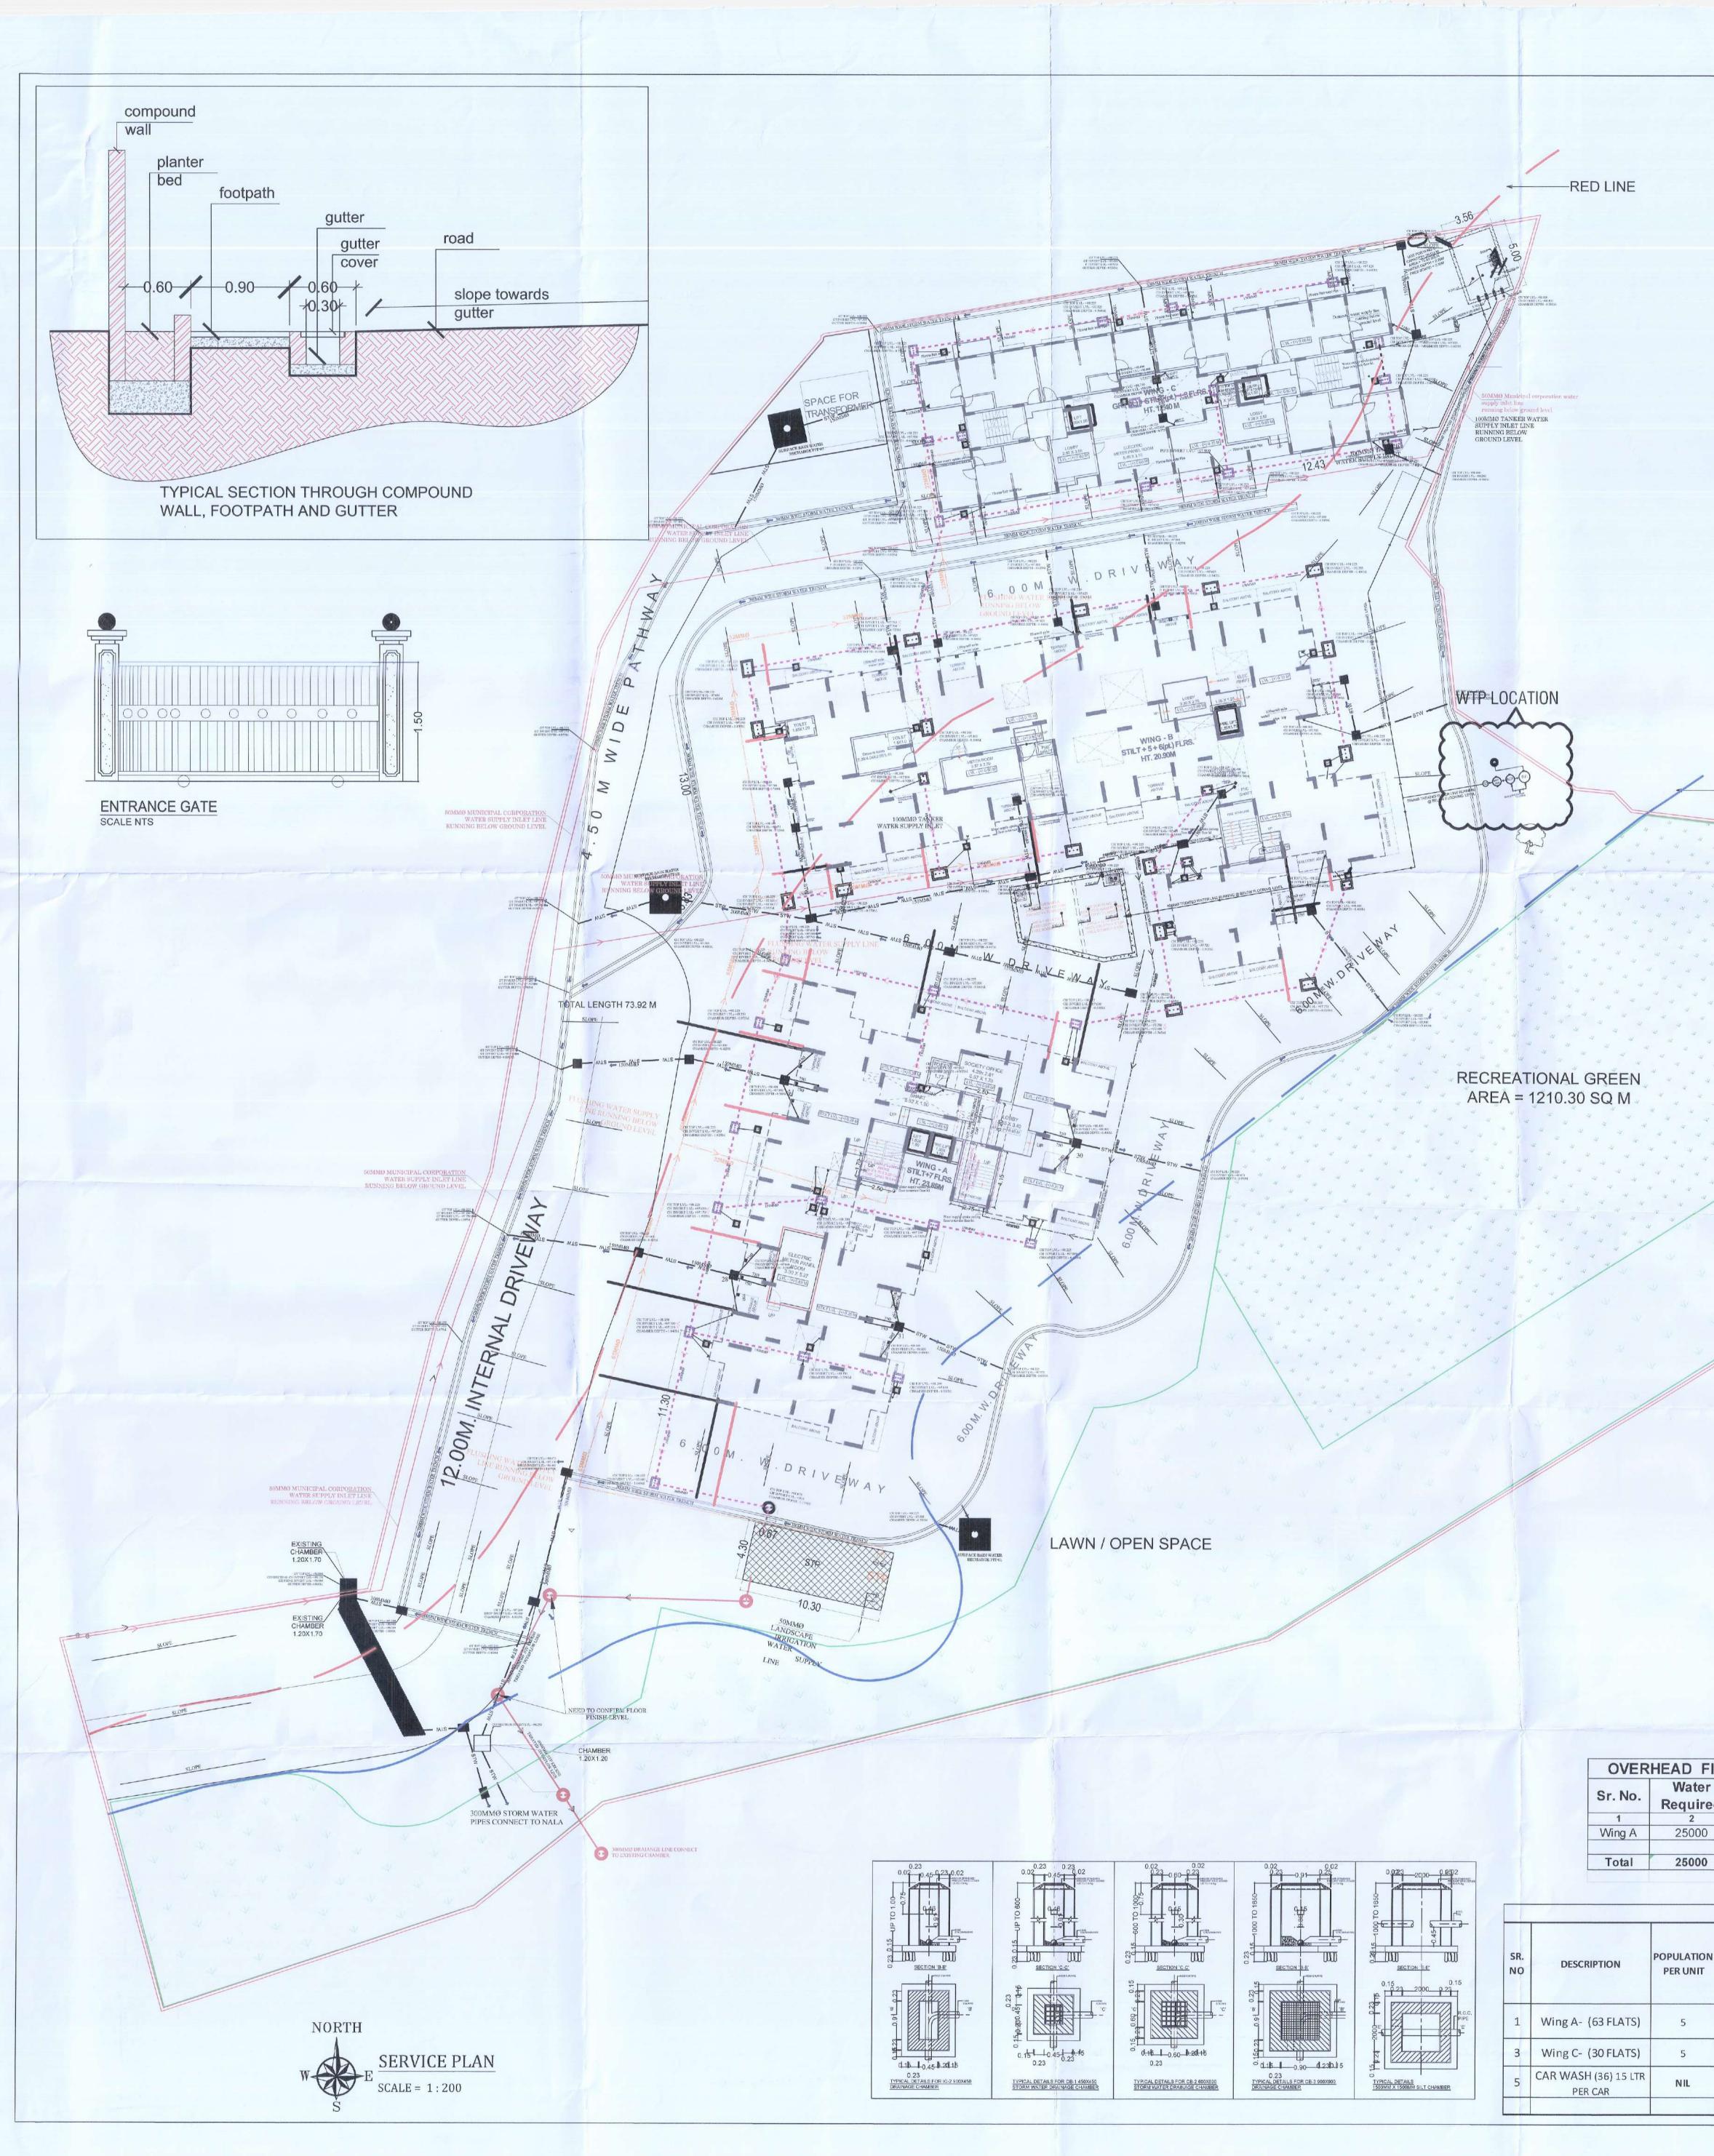

|           | l         | _egend:-                    |                                 |
|-----------|-----------|-----------------------------|---------------------------------|
| SR.<br>NO | Item      | Site Plan On<br>White Print | Building PLan<br>On White Print |
| [1]       | [2]       | [3]                         | [4]                             |
| 01.       | Plot Line | -                           |                                 |
| 02.       | Blue Line |                             |                                 |
| 03.       | Red Line  |                             |                                 |
| 04.       | RG Line   |                             |                                 |
| 05.       | FOR OC    | 1111                        |                                 |

BLUE LINE

11 212 113 114 115 116 117 118 119 120 121 122 123 124 125

19.10

20 20 20 20 20 20 24

| <b>BUILT UP AREA SUMMARY</b> |         |          |       |  |  |  |  |
|------------------------------|---------|----------|-------|--|--|--|--|
| FLOOR                        | WING -A | WING - C |       |  |  |  |  |
| GROUND                       | 17.88   | 243.42   | SQ.MT |  |  |  |  |
| 1ST FLR.                     | 378.85  | 290.35   | SQ.MT |  |  |  |  |
| 2nd FLR.                     | 378.85  | 290.35   | SQ.MT |  |  |  |  |
| 3rd FLR.                     | 378.85  | 290.35   | SQ.MT |  |  |  |  |
| 4th FLR.                     | 378.85  | -        | SQ.MT |  |  |  |  |
| 5th FLR.                     | 378.85  |          | SQ.MT |  |  |  |  |
| 6th FLR.                     | 378.85  | -        | SQ.MT |  |  |  |  |
| 7th FLR.                     | 378.85  | -        | SQ.MT |  |  |  |  |
| TOTAL                        | 2669.85 | 1114.47  | COMT  |  |  |  |  |
| GRAND TOTAL                  | 2669.86 | 1114.47  | SQ.MT |  |  |  |  |