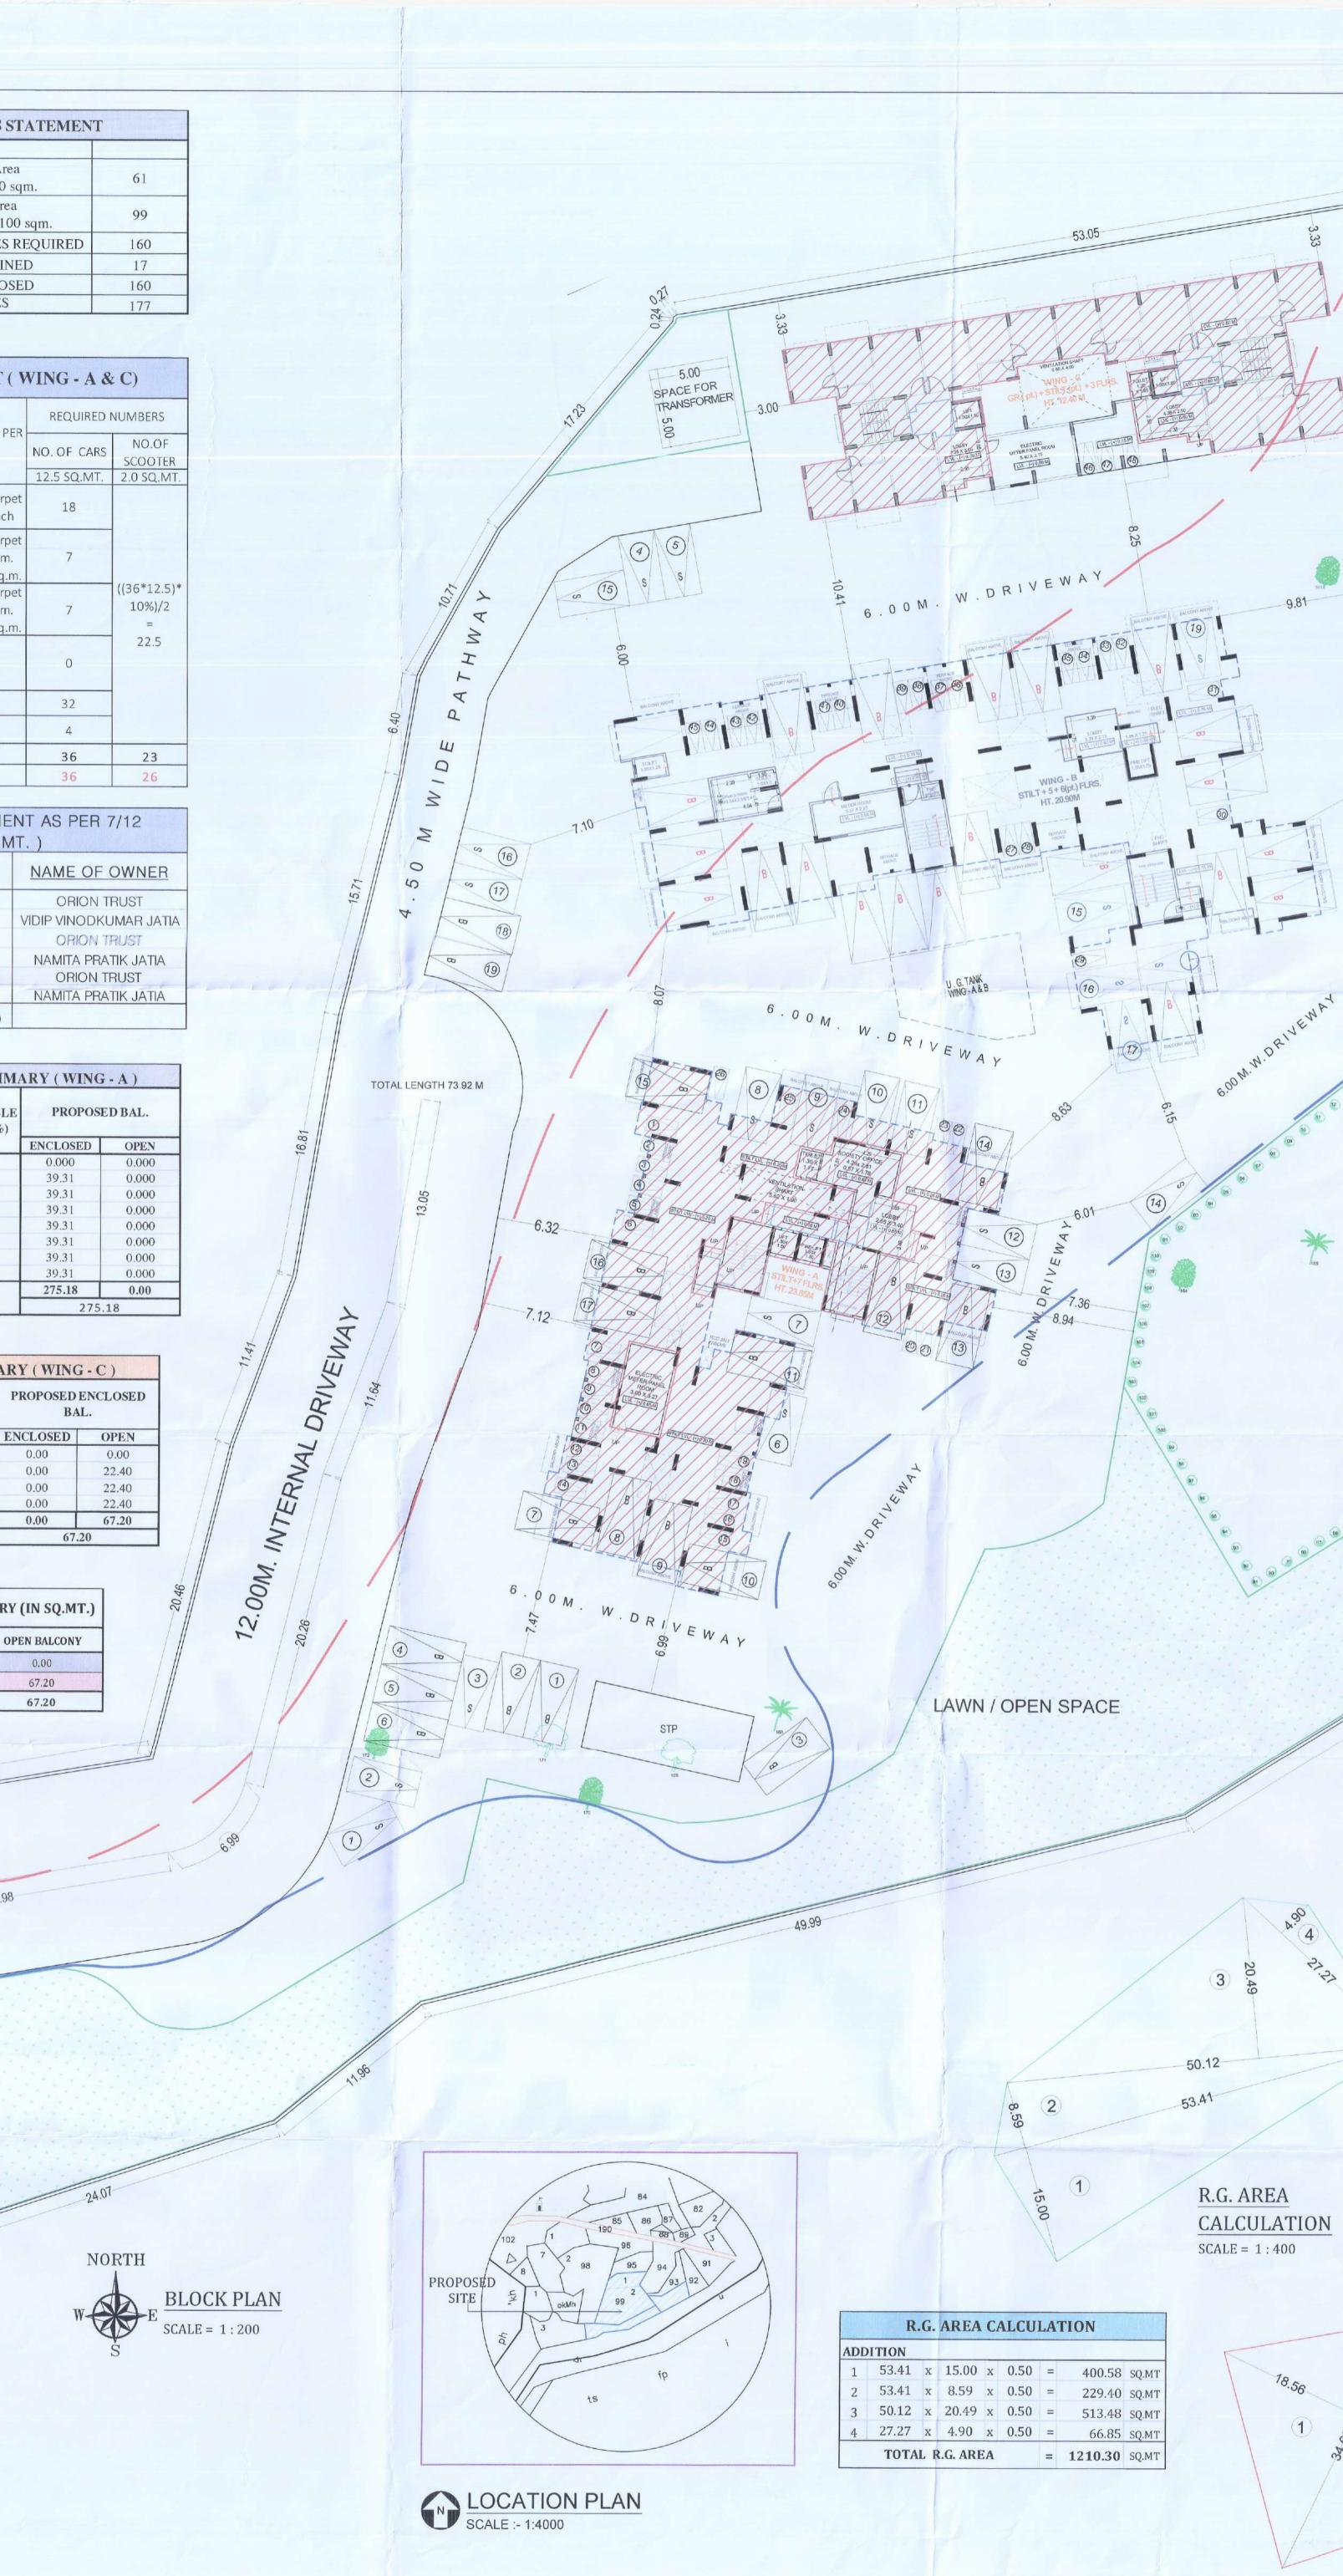

| PROVIDEI     | ) PARKIN | IG SPACES S | STATEMENT | TREES STATEMENT                           |     |
|--------------|----------|-------------|-----------|-------------------------------------------|-----|
| WING         | BIG CARS | SMALL CAR   | SCOOTERS  | For R.G. Area<br>5 trees per 100 sqm.     | 61  |
| A<br>C       | 11       | 8           |           | ON Plot Area<br>1 tree per every 100 sqm. | 99  |
| OPEN PARKING | 8        | 9           | 26 NOS.   | TOTAL NO. OF TREES REQUIRED               | 160 |
| -            | 19       | 17          |           | NO. OF TREES RETAINED                     | 17  |
| TOTAL        |          |             |           | NO. OF TREES PROPOSED                     | 160 |
| GRAND TOTAL  | 36       | NOS.        |           | TOTAL NO. OF TREES                        | 177 |

|           |         | NO. OF FLATS        |                         |                         |  |  |
|-----------|---------|---------------------|-------------------------|-------------------------|--|--|
| WING      | FLOOR   | UPTO 35.00<br>SQ.M. | 35.00 TO<br>45.00 SQ.M. | 45.00 TO<br>60.00 SQ.M. |  |  |
|           | GROUND  | -                   | -                       | -                       |  |  |
| Some Page | FIRST   | 6                   | 2                       | 1                       |  |  |
|           | SECOND  | 6                   | 2                       | 1                       |  |  |
|           | THIRD   | 6                   | 2                       | 1                       |  |  |
| A-WING    | FOURTH  | 6                   | 2                       | 1                       |  |  |
| A-WING    | FIFTH   | 6                   | 2                       | 1                       |  |  |
|           | SIXTH   | 6                   | 2                       | 1                       |  |  |
|           | SEVENTH | 6                   | 2                       | 1                       |  |  |
|           | TOTAL   | 42                  | 14                      | 7                       |  |  |
|           | TOTAL   |                     | 63                      |                         |  |  |
|           | GROUND  | 6                   | -                       | -                       |  |  |
|           | FIRST   | 8                   | -                       | -                       |  |  |
| C-WING    | SECOND  | 8                   | -                       | -                       |  |  |
| C-WING    | THIRD   | 8                   | -                       | -                       |  |  |
| 10 200    | TOTAL   | 30                  | -/                      | -                       |  |  |
|           | TOTAL   | in Maria Law        | 30                      |                         |  |  |

| REQU                          | UIRE                                    | D PARKII  | NG STATEMENT ( V                                      | VING - A &  | c C)             |
|-------------------------------|-----------------------------------------|-----------|-------------------------------------------------------|-------------|------------------|
| TENEMENTS                     |                                         | NO. OF    | REQUIRED PARKING AS PER                               | REQUIRED    | NUMBERS          |
| SIZE CARPET<br>AREA IN SQ.MT. | WING                                    | TENEMENTS | REGULATION                                            | NO. OF CARS | NO.OF<br>SCOOTER |
|                               |                                         |           |                                                       | 12.5 SQ.MT. | 2.0 SQ.MT.       |
| RESIDENTIAL                   | A                                       | 42        | 4 Tenements having carpet                             | 10          |                  |
| Upto 35 sq.m.                 | С                                       | 30        | area upto 35 sq.m. each                               | 18          |                  |
| RESIDENTIAL                   | А                                       | 14        | 2 Tenements having carpet                             |             |                  |
| 35 to 45 sq.m.                | С                                       | 0         | area exceeding 35 sq.m.<br>but not exceeding 45 sq.m. | 7           |                  |
| RESIDENTIAL                   | SIDENTIAL A 7 1 Tenements having carpet |           |                                                       | ((36*12.5)* |                  |
| 45 to 60 sq.m.                | С                                       | 0         | area exceeding 45 sq.m.<br>but not exceeding 60 sq.m. | 7           | 10%)/2<br>=      |
| RESIDENTIAL                   | А                                       | 0         | 1 Car Park For 1/2                                    |             | 22.5             |
| ABOVE 60<br>sq.m.             | С                                       | 0         | Tenament                                              | 0           |                  |
| TOTAL                         |                                         | 93        |                                                       | 32          |                  |
|                               |                                         | and a     | visitor car parking 10%                               | 4           |                  |
|                               | Т                                       | OTAL REQU | VIRED                                                 | 36          | 23               |
|                               | Т                                       | OTAL PROV | IDED                                                  | 36          | 26               |

|           | TENEMENT      | IS AREA S | TATEMEN       | IT ( 2ND, 4T    | H, 6TH FLO | OR) (WING           | i - A )    |               | 4                 | PLOT ARE                 | A STATEME | NT AS PER 7/12       |
|-----------|---------------|-----------|---------------|-----------------|------------|---------------------|------------|---------------|-------------------|--------------------------|-----------|----------------------|
| BUILDING  |               |           | CARPET        | BALCONY A       | AREA (SQM) | TERRACE             | CUPBOARD   | BUILT UP      |                   |                          | (IN SQ.N  | 1T.)                 |
| NUMBER    | FLAT NUMBER   | UNITS     | AREA<br>(SQM) | ENCLOSED<br>(D) | OPEN (F)   | AREA (ODD)<br>(SQM) | AREA (SQM) | AREA<br>(SQM) | <u>SR.</u><br>NO. | <u>S. NO./</u><br>H. NO. | AREA      | NAME OF OWNER        |
|           | 201, 401, 601 | 1BHK      | 30.09         | 3.74            | NIL        | 2.15                | NIL        | 32.99         | 1                 | 99/3/1                   | 2150.00   | ORION TRUST          |
|           | 202, 402, 602 | 2BHK      | 42.15         | 9.22            | NIL        | 2.15                | NIL        | 44.64         | <br>2             | 99/2/2                   | 3988.00   | VIDIP VINODKUMAR JAT |
|           | 203, 403, 603 | 2BHK      | 44.80         | 6.24            | NIL        | 2.15                | NIL        | 47.92         | 3                 | 99/2/1                   | 1752.00   | ORION TRUST          |
|           | 204, 404, 604 | 1BHK      | 29.68         | 2.98            | NIL.       | 2.93                | NIL        | 32.30         |                   |                          |           |                      |
| WING - A  | 205, 405, 605 | 1BHK      | 29.67         | 2.98            | NIL        | 1.95                | NIL        | 32.29         | <br>4             | 99 / 1                   | 1520.00   | NAMITA PRATIK JATIA  |
|           | 206, 406, 606 | 1внк      | 29.40         | 3.34            | NIL        | 1.95                | NIL        | 32.13         | <br>5             | 93/B                     | 1860.00   | ORION TRUST          |
| V SERVICE | 207, 407, 607 | 2BHK      | 46.02         | 5.07            | NIL        | 0.00                | NIL        | 49.69         | -                 |                          | 80.00     | NAMITA PRATIK JATIA  |
|           | 208, 408, 608 | 1BHK      | 34.56         | 2.90            | NIL        | 2.14                | NIL        | 37.41         | T                 | OTAL                     | 11350.00  |                      |
|           | 209, 409, 609 | 1BHK      | 33.55         | 2.85            | NIL        | 2.14                | NIL        | 37.05         |                   |                          |           |                      |

|          | TENEMENTS                 | AREA STA | TEMENT        | ( 1ST, 3RD,     | 5TH & 7TH | FLOOR ) WIN        | IG - A     |                 |
|----------|---------------------------|----------|---------------|-----------------|-----------|--------------------|------------|-----------------|
| BUILDING | at a to be developed of p | deline - | CARPET        | BALCONY A       | REA (SQM) | TERRACE            | CUPBOARD   | <b>BUILT UP</b> |
| NUMBER   | FLAT NUMBER               | UNITS    | AREA<br>(SQM) | ENCLOSED<br>(D) | OPEN (F)  | AREA(ODD)<br>(SQM) | AREA (SQM) | AREA<br>(SQM)   |
|          | 101, 301, 501, 701        | 1BHK     | 30.09         | 3.74            | NIL       | 2.27               | NIL        | 32.99           |
|          | 102, 302, 502, 702        | 2BHK     | 42.15         | 9.22            | NIL       | 2.27               | NIL        | 44.64           |
|          | 103, 303, 503, 703        | 2BHK     | 44.80         | 6.24            | NIL       | 2.40               | NIL        | 47.92           |
| 1.1.1    | 104, 304, 504, 704        | 1BHK     | 29.68         | 2.98            | NIL       | 2.92               | NIL        | 32.30           |
| WING - A | 105, 305, 505, 705        | 1BHK     | 26.67         | 2.98            | NIL       | 2.06               | NIL        | 32.29           |
| 1 de     | 106, 306, 506, 706        | 1BHK     | 29.40         | 3.34            | NIL       | 2.06               | NIL        | 32.13           |
| 16 - 1   | 107, 307, 507, 707        | 2BHK     | 46.02         | 5.07            | NIL       | 0.00               | NIL        | 49.69           |
|          | 108, 308, 508, 708        | 1BHK     | 34.56         | 2.90            | NIL       | 2.28               | NIL        | 37.41           |
|          | 109, 309, 509, 709        | 1BHK     | 33.55         | 2.85            | NIL       | 2.28               | NIL        | 37.05           |

| FLOORS    | B.U.AREA | PERMISSIBLE<br>BAL. (15%) | PROPOSED BAL. |       |  |
|-----------|----------|---------------------------|---------------|-------|--|
|           |          |                           | ENCLOSED      | OPEN  |  |
| STILT FLR | 17.88    | 2.68                      | 0.000         | 0.000 |  |
| 1st FLOOR | 378.85   | 56.83                     | 39.31         | 0.000 |  |
| 2nd FLOOR | 378.85   | 56.83                     | 39.31         | 0.000 |  |
| 3rd FLOOR | 378.85   | 56.83                     | 39.31         | 0.000 |  |
| 4th FLOOR | 378.85   | 56.83                     | 39.31         | 0.000 |  |
| 5th FLOOR | 378.85   | 56.83                     | 39.31         | 0.000 |  |
| 6th FLOOR | 378.85   | 56.83                     | 39.31         | 0.000 |  |
| 7th FLOOR | 378.85   | 56.83                     | 39.31         | 0.000 |  |
| TOTAL     | 2669.85  | 100.48                    | 275.18        | 0.00  |  |
| IUIAL     | 2009.85  | 400.48                    | 275.          | 18    |  |

VIDIP VINODKUMAR JATIA

|             | TENEMENTS AREA STATEMENT ( GROUND ) |       |               |                 |             |                     | LOOR) ( WING - C ) |               |  |  |
|-------------|-------------------------------------|-------|---------------|-----------------|-------------|---------------------|--------------------|---------------|--|--|
| BUILDING    | FLAT                                |       | CARPET        | BALCONY A       | REA (SQM)   | TERRACE             | CUPBOARD           | BUILT UP      |  |  |
| NUMBER      | NUMBER                              | UNITS | AREA<br>(SQM) | ENCLOSED<br>(D) | OPEN<br>(F) | AREA (ODD)<br>(SQM) | AREA (SQM)         | AREA<br>(SQM) |  |  |
|             | 001                                 | 1BHK  | 31.50         | NIL             | NIL         | NIL                 | NIL                | 34.47         |  |  |
| Contract of | 004                                 | 1BHK  | 31.50         | NIL             | NIL         | NIL                 | NIL                | 34.47         |  |  |
| EWS         | 005                                 | 1BHK  | 31.50         | NIL             | NIL         | NIL                 | NIL                | 34.47         |  |  |
| LWO         | 006                                 | 1BHK  | 31.50         | NIL             | NIL         | NIL                 | NIL                | 34.21         |  |  |
|             | 007                                 | 1BHK  | 31.50         | NIL             | NIL         | NIL                 | NIL                | 34.21         |  |  |
|             | 008                                 | 1BHK  | 31.50         | NIL             | NIL         | NIL                 | NIL                | 34.47         |  |  |

| 12.10 171 | TENEMENTS AREA STATEMENT (1ST TO 3RD FLOOR) (WING - C) |       |               |                 |             |                       |            |               |
|-----------|--------------------------------------------------------|-------|---------------|-----------------|-------------|-----------------------|------------|---------------|
| BUILDING  |                                                        |       |               | BALCONY AI      | REA (SQM)   | and the second second | CUPBOARD   | BUILT UP      |
| NUMBER    | FLAT NUMBER                                            | UNITS | AREA<br>(SQM) | ENCLOSED<br>(D) | OPEN<br>(F) | AREA (ODD)<br>(SQM)   | AREA (SQM) | AREA<br>(SQM) |
|           | 101, 201, 301                                          | 1BHK  | 31.50         | NIL             | 2.80        | NIL                   | NIL        | 34.47         |
|           | 102, 202, 302                                          | 1BHK  | 33.73         | NIL             | 2.80        | NIL                   | NIL        | 37.05         |
|           | 103, 203, 303                                          | 1BHK  | 33.73         | NIL             | 2.80        | NIL                   | NIL        | 37.05         |
| EWS       | 104, 204, 304                                          | 1BHK  | 31.50         | NIL             | 2.80        | NIL                   | NIL        | 34.47         |
| LWO       | 105, 205, 305                                          | 1BHK  | 31.50         | NIL             | 2.80        | NIL                   | NIL        | 34.47         |
|           | 106, 206, 306                                          | 1BHK  | 31.50         | NIL             | 2.80        | NIL                   | NIL        | 34.21         |
|           | 107, 207, 307                                          | 1BHK  | 31.50         | NIL             | 2.80        | NIL                   | NIL        | 34.21         |
|           | 108, 208, 308                                          | 1BHK  | 31.50         | NIL             | 2.80        | NIL                   | NIL        | 34.47         |

|         | BAL. (15%)       | BAI                                                       | NCLOSED                                                                                                                                                 |
|---------|------------------|-----------------------------------------------------------|---------------------------------------------------------------------------------------------------------------------------------------------------------|
|         |                  | ENCLOSED                                                  | OPEN                                                                                                                                                    |
| 243.42  | 36.51            | 0.00                                                      | 0.00                                                                                                                                                    |
| 290.35  | 43.55            | 0.00                                                      | 22.40                                                                                                                                                   |
| 290.35  | 43.55            | 0.00                                                      | 22.40                                                                                                                                                   |
| 290.35  | 43.55            | 0.00                                                      | 22.40                                                                                                                                                   |
| 1114 47 | 1(7.17           | 0.00                                                      | 67.20                                                                                                                                                   |
|         | 290.35<br>290.35 | 290.35 43.55   290.35 43.55   290.35 43.55   290.35 43.55 | 243.42   36.51   0.00     290.35   43.55   0.00     290.35   43.55   0.00     290.35   43.55   0.00     290.35   43.55   0.00     290.35   40.00   0.00 |

| PROPOSED BALCONY AREA SUMMARY (IN SQ.MT.) |                  |              |  |  |  |
|-------------------------------------------|------------------|--------------|--|--|--|
| WING                                      | ENCLOSED BALCONY | OPEN BALCONY |  |  |  |
| WING A                                    | 275.18           | 0.00         |  |  |  |
| WING C                                    | 0.00             | 67.20        |  |  |  |
| <b>GRAND TOTAL</b>                        | 275.18           | 67.20        |  |  |  |

RECREATIONAL GREEN AREA = 1210.30 SQ M

, 2.75

40.74 6

PLOT AREA CALCULATION SCALE = 1:400

65.64

DESCALE :- 1:4000

CONTENTS OF SHEET

1] BLOCK PLAN 2] LOCATION PLAN 3] D.P. LOCATION PLAN 4] PLOT & R.G. AREA DIAGRAM & CALCULATION 5] TENEMENTS AREA STATEMENT

6] R.G. AREA DIAGRAM & CALCULATION 7] REQUIRED & PROPOSED PARKING STATEMENT

8] BUILT-UP AREA SUMMARY 9] ENCLOSED BALCONY AREA CALCULATION 10] TERRACE AREA STATEMENT

STAMP & DATE OF APPROVAL OF PLAN

This Occupancy Certificate is issued subject to condition mentioned in the OC letter bearing No. CIDCO/NAINA/ Panvel/Akurli/BP-00417/OC/Part/2023/0418 dtd.14.08.2023