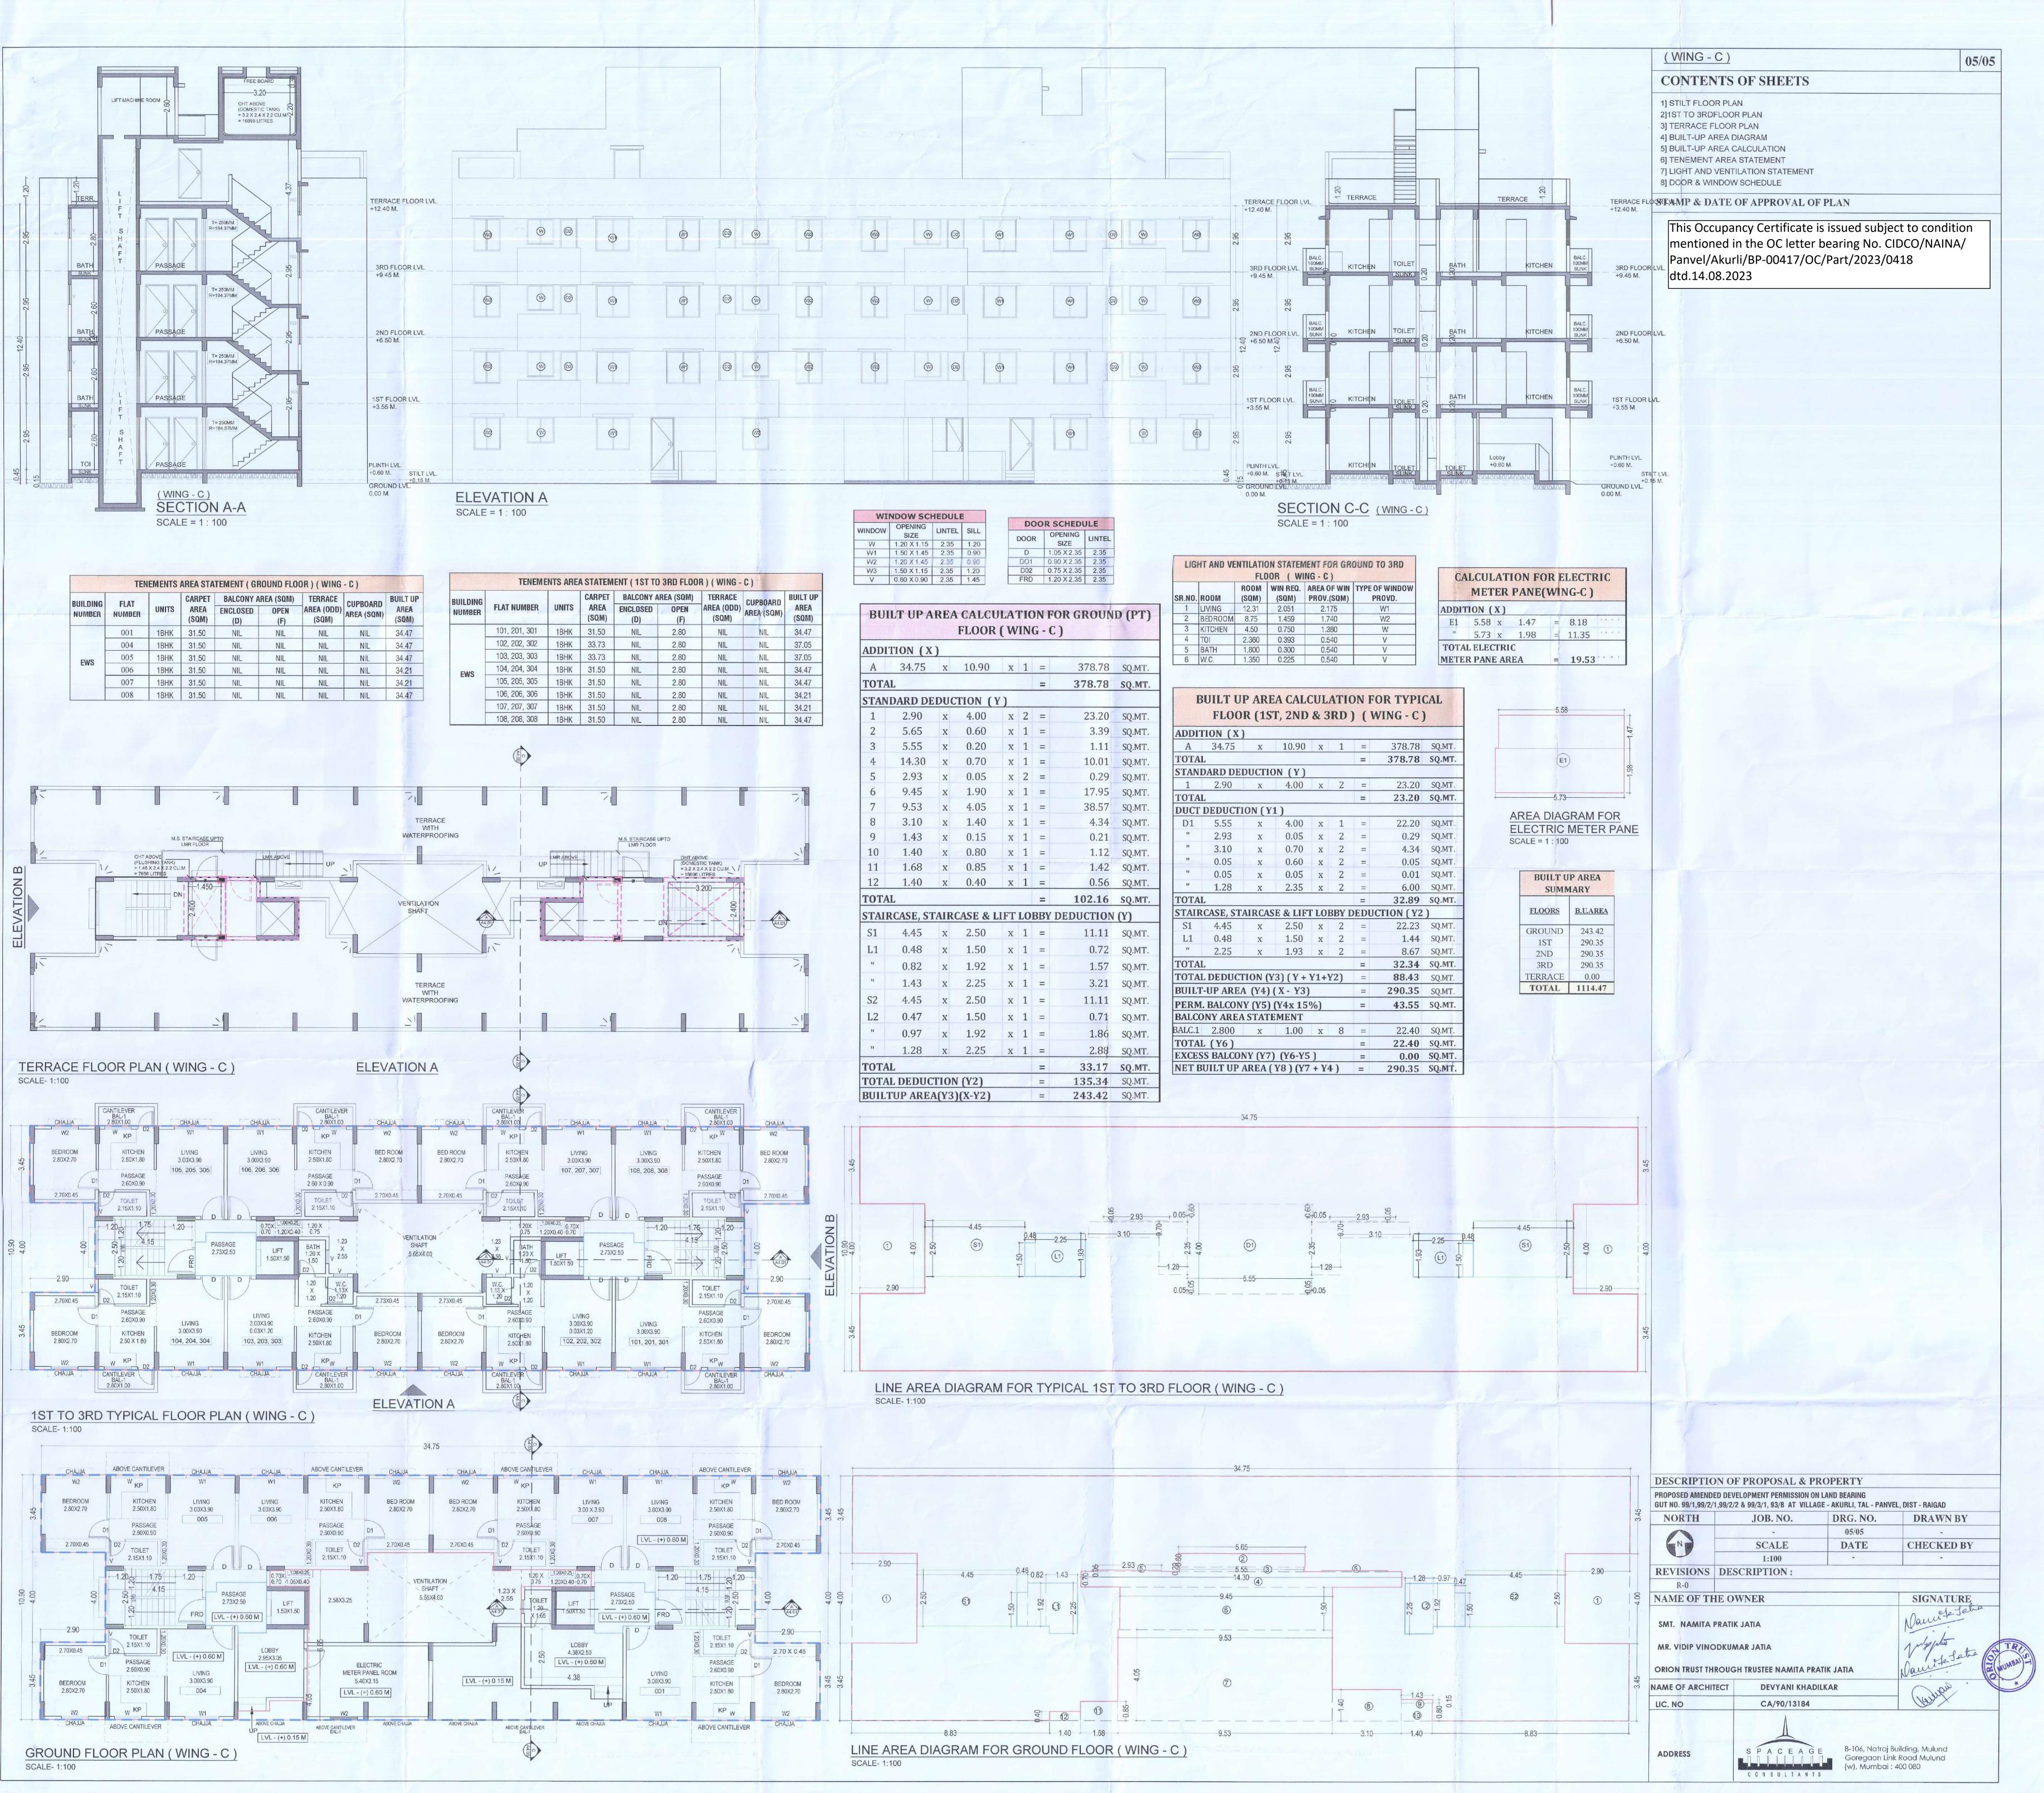

VIDIP VINODKUMAR JATIA

|             | TENEMENTS AREA STATEMENT ( GROUND ) |       |               |                 |             |                     | LOOR) ( WING - C ) |               |  |  |
|-------------|-------------------------------------|-------|---------------|-----------------|-------------|---------------------|--------------------|---------------|--|--|
| BUILDING    | FLAT                                |       | CARPET        | BALCONY A       | REA (SQM)   | TERRACE             | CUPBOARD           | BUILT UP      |  |  |
| NUMBER      | NUMBER                              | UNITS | AREA<br>(SQM) | ENCLOSED<br>(D) | OPEN<br>(F) | AREA (ODD)<br>(SQM) | AREA (SQM)         | AREA<br>(SQM) |  |  |
|             | 001                                 | 1BHK  | 31.50         | NIL             | NIL         | NIL                 | NIL                | 34.47         |  |  |
| Contract of | 004                                 | 1BHK  | 31.50         | NIL             | NIL         | NIL                 | NIL                | 34.47         |  |  |
| EWS         | 005                                 | 1BHK  | 31.50         | NIL             | NIL         | NIL                 | NIL                | 34.47         |  |  |
| LWO         | 006                                 | 1BHK  | 31.50         | NIL             | NIL         | NIL                 | NIL                | 34.21         |  |  |
|             | 007                                 | 1BHK  | 31.50         | NIL             | NIL         | NIL                 | NIL                | 34.21         |  |  |
|             | 008                                 | 1BHK  | 31.50         | NIL             | NIL         | NIL                 | NIL                | 34.47         |  |  |

| 12.10 171 | TENEMENTS AREA STATEMENT (1ST TO 3RD FLOOR) (WING - C) |       |               |                 |             |                       |            |               |
|-----------|--------------------------------------------------------|-------|---------------|-----------------|-------------|-----------------------|------------|---------------|
| BUILDING  |                                                        |       |               | BALCONY AI      | REA (SQM)   | and the second second | CUPBOARD   | BUILT UP      |
| NUMBER    | FLAT NUMBER                                            | UNITS | AREA<br>(SQM) | ENCLOSED<br>(D) | OPEN<br>(F) | AREA (ODD)<br>(SQM)   | AREA (SQM) | AREA<br>(SQM) |
|           | 101, 201, 301                                          | 1BHK  | 31.50         | NIL             | 2.80        | NIL                   | NIL        | 34.47         |
|           | 102, 202, 302                                          | 1BHK  | 33.73         | NIL             | 2.80        | NIL                   | NIL        | 37.05         |
|           | 103, 203, 303                                          | 1BHK  | 33.73         | NIL             | 2.80        | NIL                   | NIL        | 37.05         |
| EWS       | 104, 204, 304                                          | 1BHK  | 31.50         | NIL             | 2.80        | NIL                   | NIL        | 34.47         |
| LWO       | 105, 205, 305                                          | 1BHK  | 31.50         | NIL             | 2.80        | NIL                   | NIL        | 34.47         |
|           | 106, 206, 306                                          | 1BHK  | 31.50         | NIL             | 2.80        | NIL                   | NIL        | 34.21         |
|           | 107, 207, 307                                          | 1BHK  | 31.50         | NIL             | 2.80        | NIL                   | NIL        | 34.21         |
|           | 108, 208, 308                                          | 1BHK  | 31.50         | NIL             | 2.80        | NIL                   | NIL        | 34.47         |