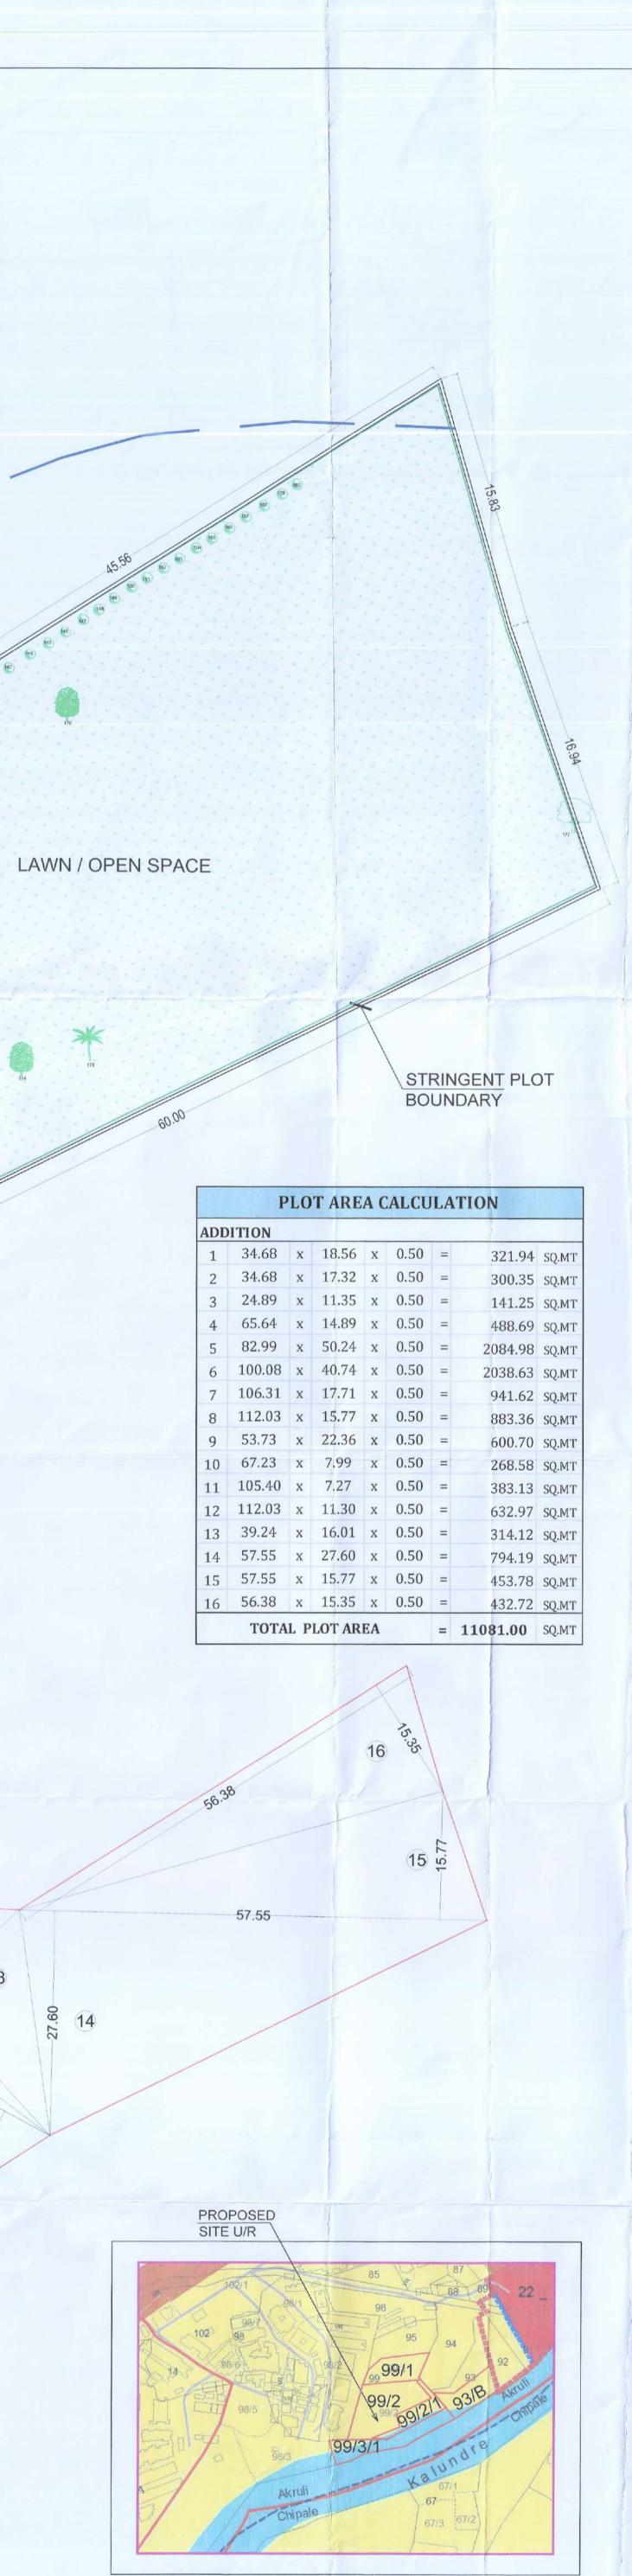

RECREATIONAL GREEN AREA = 1210.30 SQ M

, 2.75

40.74 6

PLOT AREA CALCULATION SCALE = 1:400

65.64

DESCALE :- 1:4000

CONTENTS OF SHEET

1] BLOCK PLAN 2] LOCATION PLAN 3] D.P. LOCATION PLAN 4] PLOT & R.G. AREA DIAGRAM & CALCULATION 5] TENEMENTS AREA STATEMENT