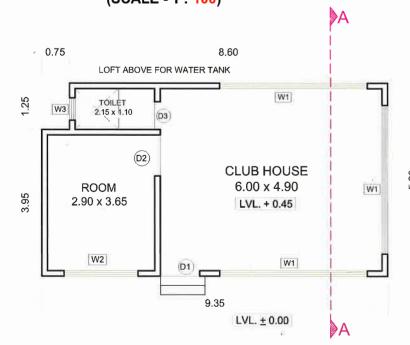

Name & Signature of the Architect :-

Ar. SUBODH TARI Reg. No: CA/84/8658 DESCRIPTION OF PROPOSAL & PROPERTY AS BUILT RESIDENTIAL BUILDING ON LAND ON S.NO.79/1

TAL - PANVEL, DIST - RAIGAD, MAHARASHTRA. DATE SCALE DRAWN BY CHKD. BY NORTH