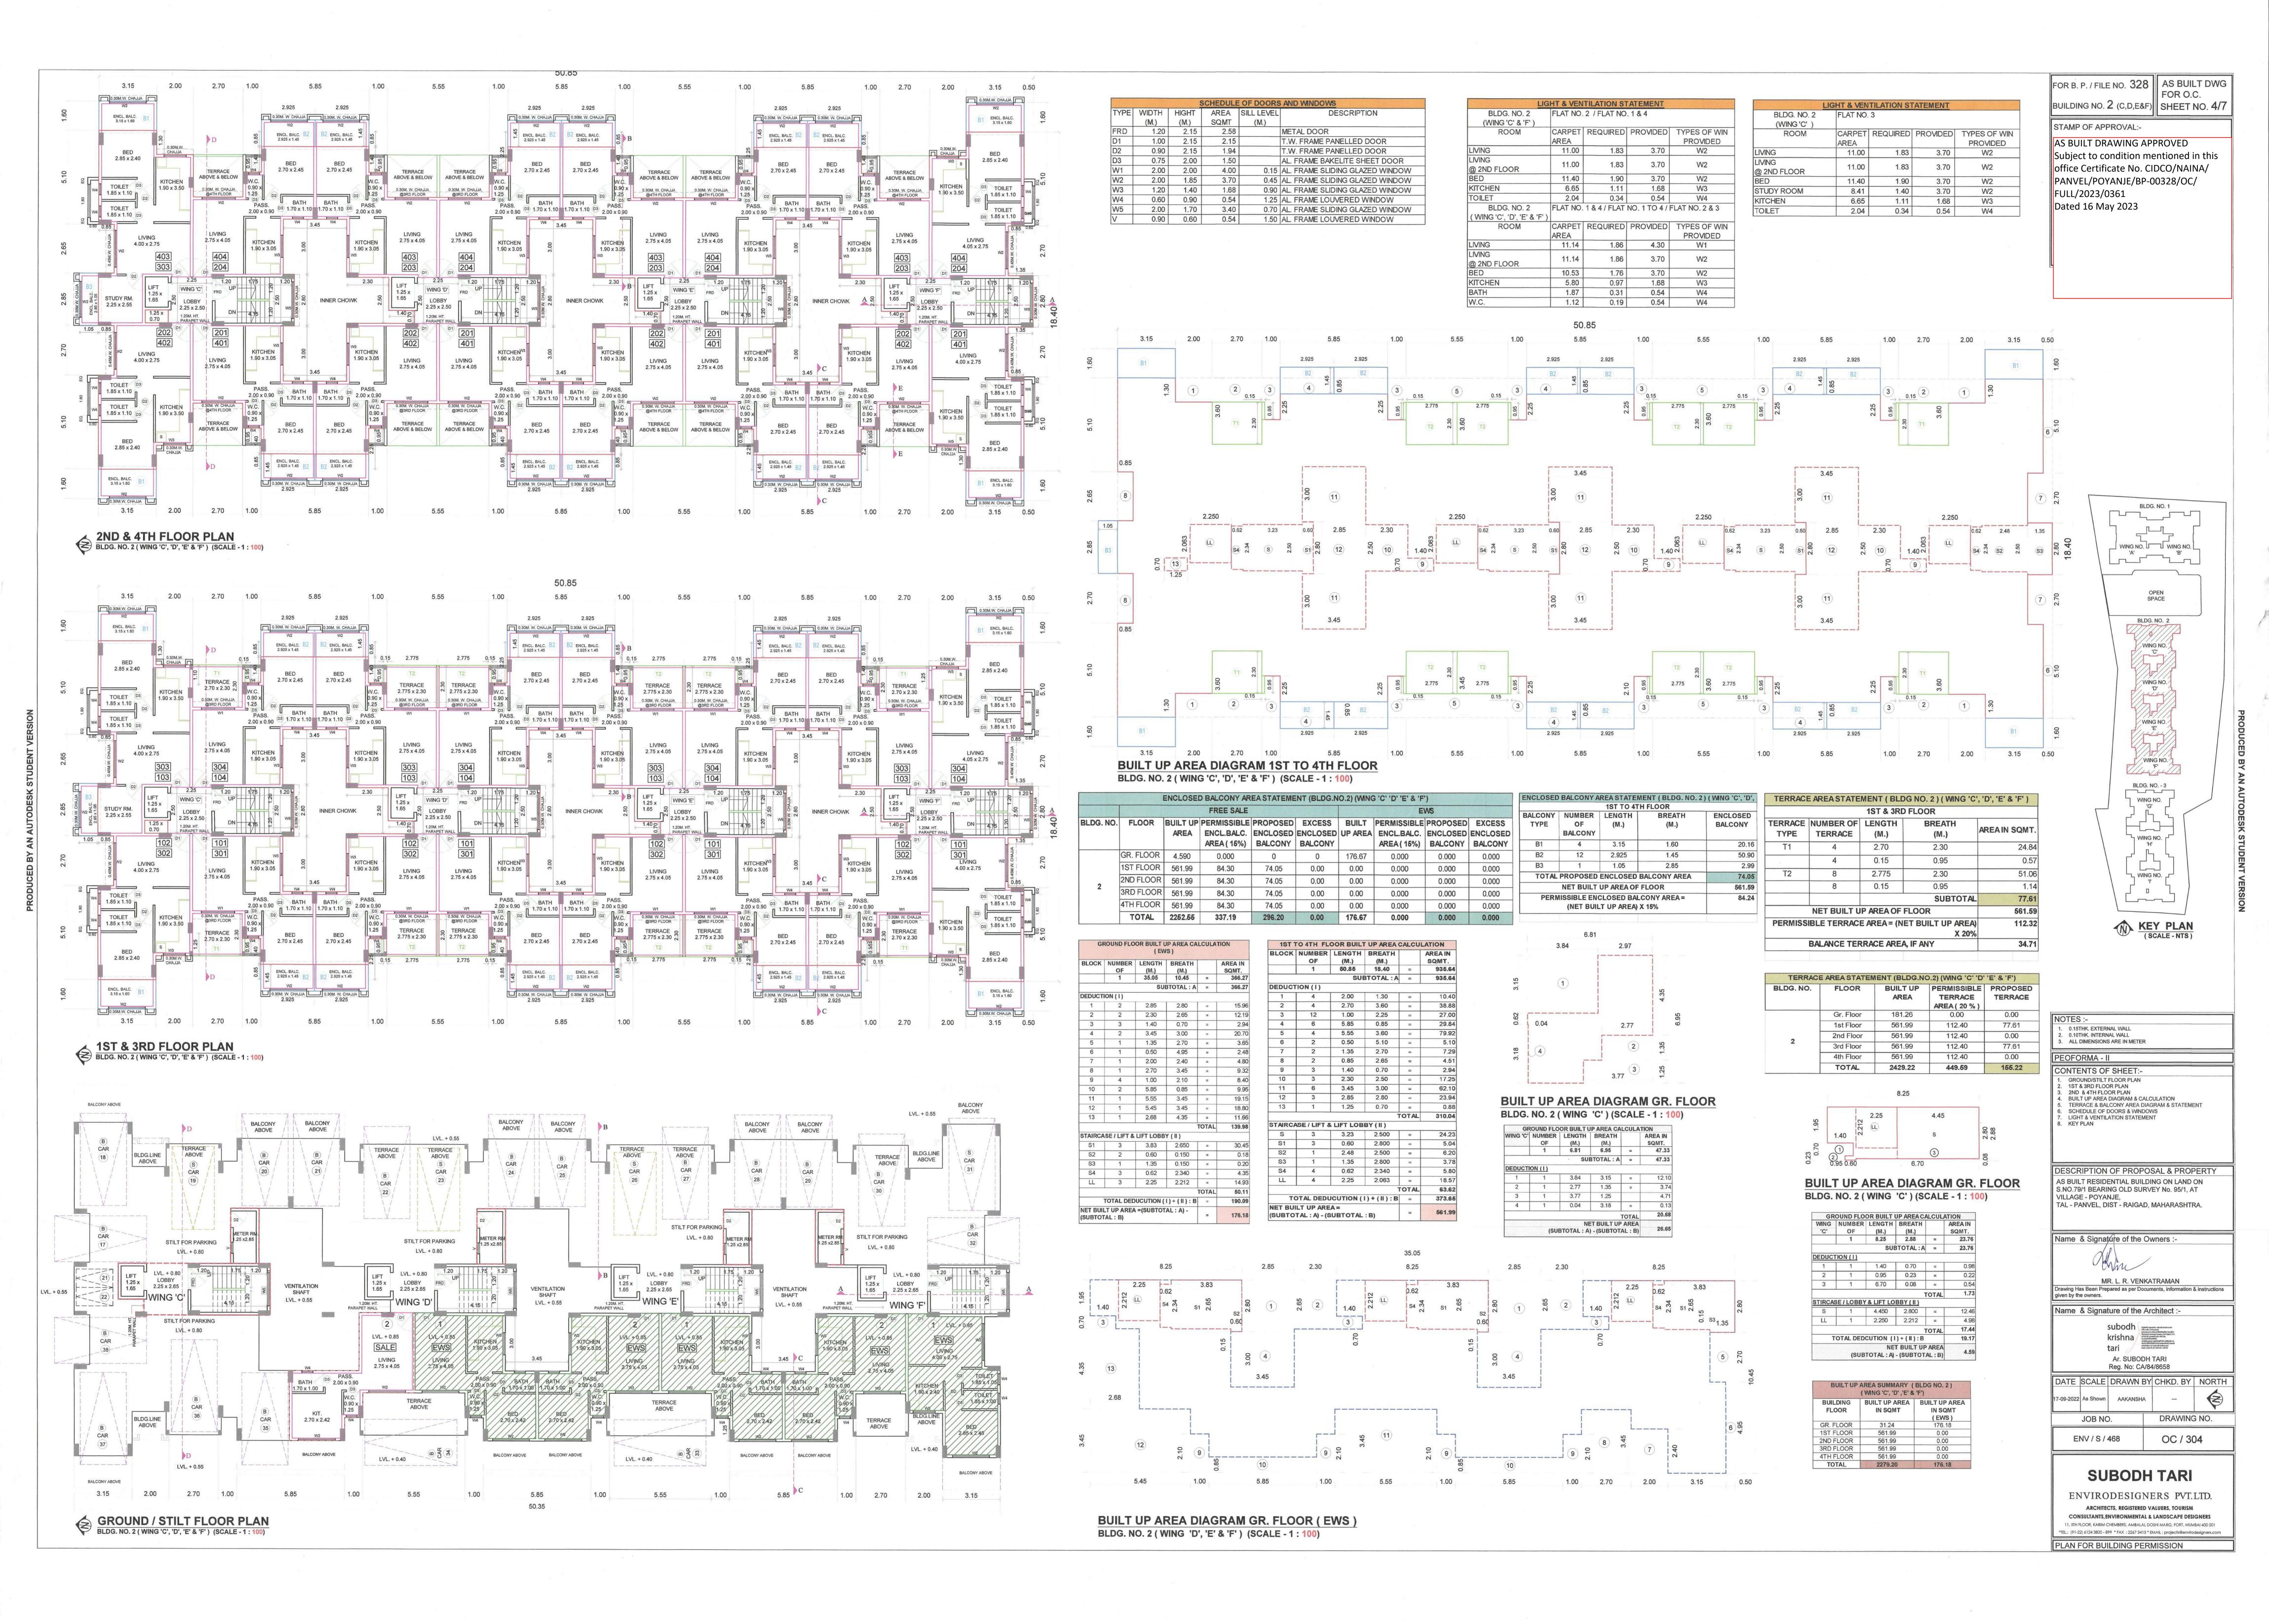

STAMP OF APPROVAL:-AS BUILT DRAWING APPROVED Subject to condition mentioned in this office Certificate No. CIDCO/NAINA/PANVEL/POYANJE/ BP-00328/OC/FULL/2023/0361 Dated 16 May 2023

| 4. | PROFORMA-I                                                                                  |         | pathyrican habi |
|----|---------------------------------------------------------------------------------------------|---------|-----------------|
| *  | AREA STATEMENT                                                                              | Area    | in Sq.M.        |
| 1  | AREA OF PLOT                                                                                |         |                 |
| -  | a) Area of Plot (as per 7/12)                                                               | -       | 10.00           |
|    | b) Area of Plot as per Measurement plan                                                     |         | 36.87           |
|    | c) Area of plot as per Physical Survey                                                      |         | 14.69           |
|    | d) Area of plot, considered {least of (a), (b) & ( c ) above }                              | 49      | 10.00           |
| 2  | DEDUCTION FOR                                                                               |         |                 |
|    | A. Existing                                                                                 |         | 0.00            |
|    | B. Area under Widening of Existing Road                                                     | 0       | .00             |
|    | C. proposed road                                                                            | 9       | 1.88            |
|    | D. Any reservation_333 (PHC)                                                                | 67      | 7.83            |
|    | Total (A+B+C + D                                                                            | 7       | 7.71            |
| 3  | Gross area of the Plot (1-2)                                                                | 483     | 32.29           |
| 4  | LAYOUT SPACES                                                                               |         |                 |
|    | ( 4A) Amenity space Required, if Any                                                        |         | NA              |
|    | ( 4B) Amenity space Provided, if Any                                                        |         | NA              |
|    | (4C) Recreational open space required, if Any                                               |         | 3.23            |
|    | (4D) Recreational open space Provided , if Any                                              | 48      | 3.83            |
| 5  | Net area of plot =(100 %) of { 3- (4B) }                                                    |         | 32.29           |
| 6  | NET PLOT AREA (5)                                                                           |         | 32.29           |
|    |                                                                                             | SALE    | EW              |
| 7  | Permissible FSI                                                                             | 1.00    | 0.2             |
| 8  | Permissible Built Up Area ( 6 X 7 )                                                         | 4832.29 | 966.            |
| 9  | Existing Built Up Area                                                                      | 0.00    | 0.0             |
| 10 | Proposed Built Up Area as per C.C.                                                          | 4800.97 | 969.            |
| 11 | Excess Balcony Area Taken In FSI. / Additional B.U.A.                                       | 27.82   | 0.0             |
| 12 | Total Built Up Area (10 + 11)                                                               | 4828.79 | 968.            |
| 13 | Excess EWS Built Up Area (12 - 8)                                                           | 4020.79 | 2.2             |
| 14 | Balance Built Up Area (8-9-12-13)                                                           | 1.28    | 2.2             |
| -  |                                                                                             |         |                 |
|    | FSI Consumed for FREE SALE { 12 + 13 ( of EWS ) / 6 } FSI CONSUMED FOR EWS ( 12 - 13) / 6 ) | 1.000   |                 |
| -  |                                                                                             |         | 0.20            |
|    | FSI BALANCE (12 - 13) / 6)                                                                  | 0.000   | 0.0             |
| 10 | Number of units                                                                             | 100.00  |                 |
|    | ( 18A )FREE SALE UNITS                                                                      | 129.00  | -               |
|    | (18B)EWS UNITS                                                                              |         | 27.0            |
| 40 | (18C)TOTAL NOS. OF UNITS                                                                    | 15      | 6.00            |
| 19 | Trees to be planted                                                                         | 1       |                 |
|    | (19A) Trees planted against plot area { (6) ÷ 100 }                                         |         | 49              |
|    | (19B) Trees planted against Trees felled { Number x 5 }                                     |         | 0               |
|    | (19C) Trees planted against open space {{ 4D} + 100)x 5 }                                   |         | 24              |
|    | (19D)Number of trees proposed to be planted { (19A) + (19B)+(19C) }                         |         | 84              |
| 20 | Balcony area Statement (For Detailes refer Balcony area Statement) (For Free Sale)          |         | **              |
| 21 | TDR                                                                                         | 1       | NA              |
| 22 | Parking statement (For details refer Parking Area statement)                                |         | *               |