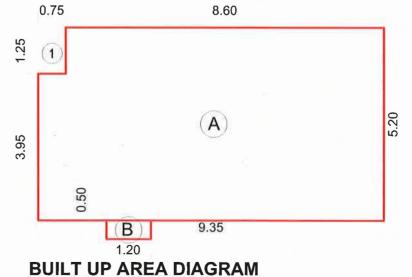

PEOFORMA - II

CERTIFIED THAT I HAVE SURVEYED THE PLOT UNDER REFERENCE BEARING SURVEY NO.95/1 AT VILLAGE - POYANJE, TAL - PANVEL, DIST - RAIGAD ON DATE 02-05-2017 AND THAT THE DIMENSIONS ON SIDES ETC, OF THE PLOT STATED ON THE PLAN ARE AS MEASURED ON SITE AND AREA SO WORKED OUT IS **5314.69** SQ.MT.