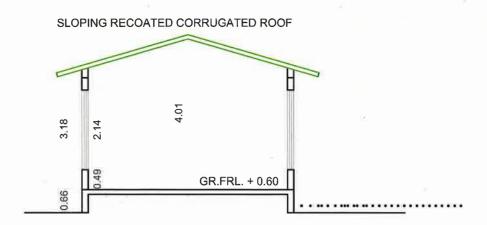

PPROVED
Subject to condition mentioned in this office
Certificate No. CIDCO/NAINA/PANVEL/POYANJE/BP-00328/OC/FULL/2023/0361
Dated 16 May 2023



**SUBODH TARI** 

ENVIRODESIGNERS PVT.LTD.

ARCHITECTS, REGISTERED VALUERS, TOURISM

CONSULTANTS, ENVIRONMENTAL & LANDSCAPE DESIGNERS

11, 5TH FLOOR, KARIM CHEMBERS, AMBALAL DOSHI MARG, FORT, MUMBAI 400 001

\*TEL.: (91-22) 6124 3800 - 899 \* FAX : 2267 3413 \* EMAIL : projects@envirodesigners.com

PLAN FOR BUILDING PERMISSION

O.C. / 302



PRODUCED BY AN AUTODESK STUDENT VERSION

PRODUCED BY AN AUTODESK STUDENT VERSION

FOR B. P. / FILE NO. 328
BUILDING NO. 1 (A & B)
FOR O.C.
SHEET NO. 3/7

PLAN FOR BUILDING PERMISSION







## FRONT ELEVATION (SCALE - 1: 100)



## **ROOF PLAN** (SCALE - 1: 100)

PRODUCED BY AN AUTODESK EDUCATIONAL PRODUCT





## **SECTION A-A** (SCALE - 1: 100)

| SCHEDULE OF DOORS AND WINDOWS |       |       |      |            |                     |  |  |
|-------------------------------|-------|-------|------|------------|---------------------|--|--|
| TYPE                          | WIDTH | HIGHT | AREA | SILL LEVEL | DESCRIPTION :       |  |  |
|                               | (M.)  | (M.)  | SQMT | (M.)       |                     |  |  |
| D1                            | 1.20  | 2.15  | 2.58 |            | T.W. PANEL DOOR     |  |  |
| D2                            | 1.00  | 2.15  | 2.15 |            | T.W. PANEL DOOR     |  |  |
| D3                            | 0.75  | 2.15  | 1.61 |            | T.W. PANEL DOOR     |  |  |
| W1                            | 4.00  | 1.95  | 7.80 | 0.45       | AL. S