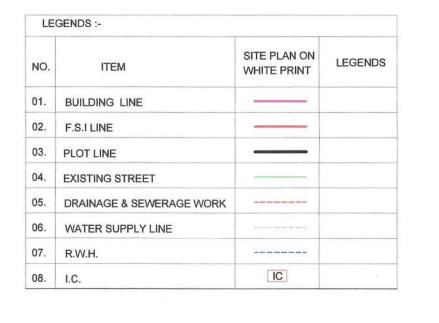

LOCATION PLAN AS PER MODIFIED DCR 201- VILLAGE (SCALE - 1: 2500)

PROPOSED B.U.A.

0.00

0.00

0.00

0.00

LEGENDS:-

NO. ITEM

01. BUILDING LINE

02. F.S.I LINE

03. PLOT LINE

07. R.W.H.

08. I.C.

04. EXISTING STREET

06. WATER SUPPLY LINE

05. DRAINAGE & SEWERAGE WORK -----