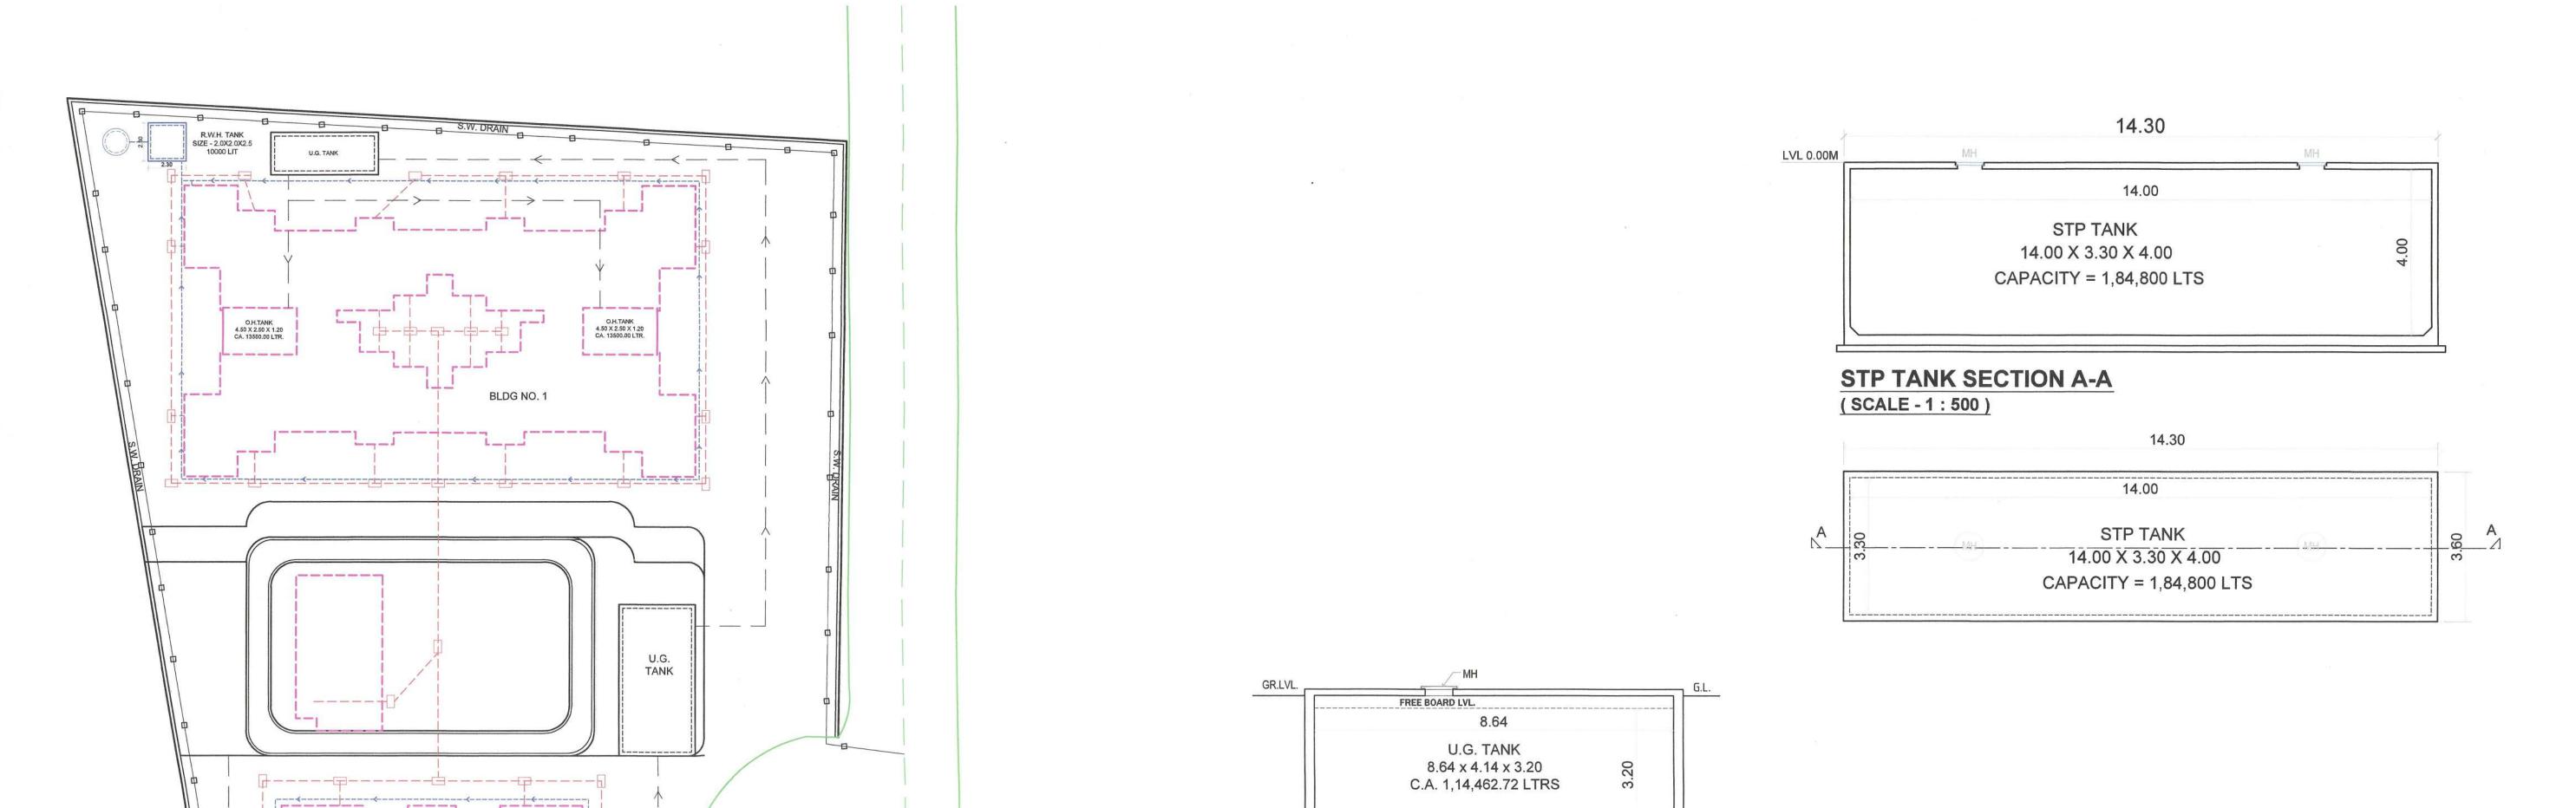

LOCATION PLAN AS PER MODIFIED DCR 201- VILLAGE (SCALE - 1: 2500)

PROPOSED B.U.A.

0.00

0.00

0.00

0.00

LEGENDS:-

NO. ITEM

01. BUILDING LINE

02. F.S.I LINE

03. PLOT LINE

07. R.W.H.

08. I.C.

04. EXISTING STREET

06. WATER SUPPLY LINE

05. DRAINAGE & SEWERAGE WORK -----