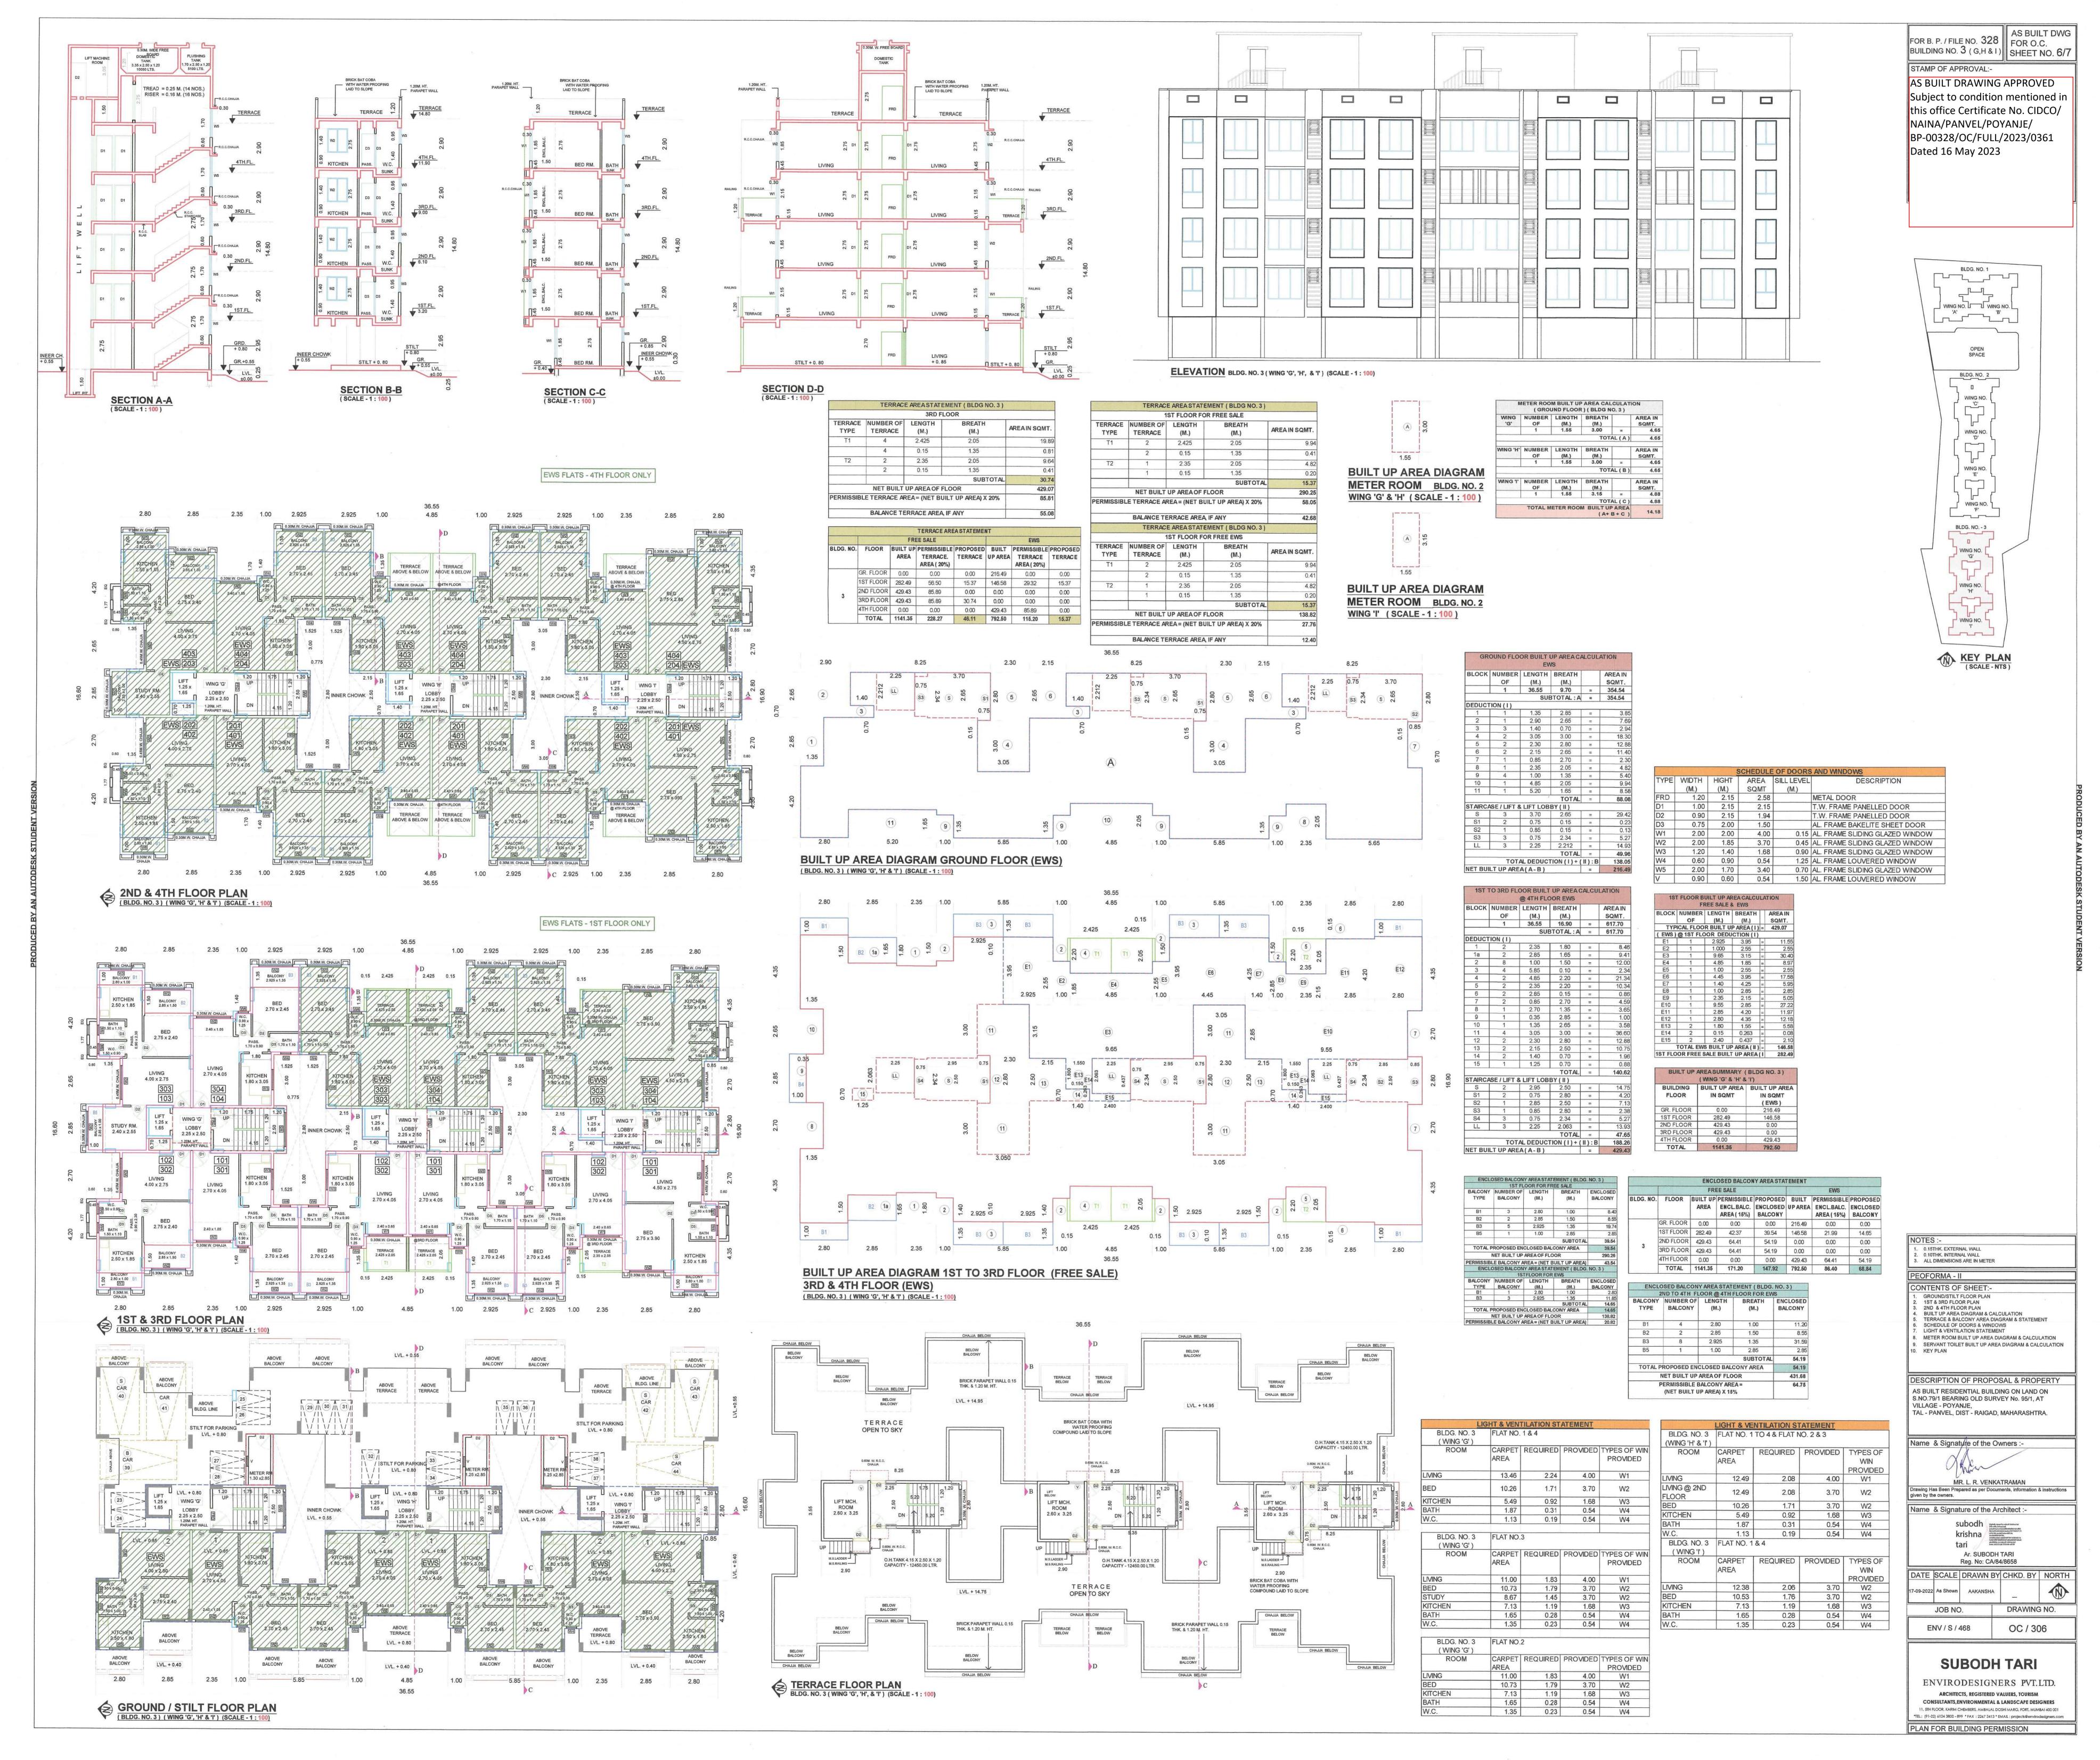

STAMP OF APPROVAL:-AS BUILT DRAWING APPROVED Subject to condition mentioned in this office Certificate No. CIDCO/NAINA/PANVEL/POYANJE/ BP-00328/OC/FULL/2023/0361 Dated 16 May 2023

| 4. | PROFORMA-I                                                                                  |         | pathyrican habi |
|----|---------------------------------------------------------------------------------------------|---------|-----------------|
| *  | AREA STATEMENT                                                                              | Area    | in Sq.M.        |
| 1  | AREA OF PLOT                                                                                |         |                 |
| -  | a) Area of Plot (as per 7/12)                                                               | -       | 10.00           |
|    | b) Area of Plot as per Measurement plan                                                     |         | 36.87           |
|    | c) Area of plot as per Physical Survey                                                      |         | 14.69           |
|    | d) Area of plot, considered {least of (a), (b) & ( c ) above }                              | 49      | 10.00           |
| 2  | DEDUCTION FOR                                                                               |         |                 |
|    | A. Existing                                                                                 |         | 0.00            |
|    | B. Area under Widening of Existing Road                                                     | 0       | .00             |
|    | C. proposed road                                                                            | 9       | 1.88            |
|    | D. Any reservation_333 (PHC)                                                                | 67      | 7.83            |
|    | Total (A+B+C + D                                                                            | 7       | 7.71            |
| 3  | Gross area of the Plot (1-2)                                                                | 483     | 32.29           |
| 4  | LAYOUT SPACES                                                                               |         |                 |
|    | ( 4A) Amenity space Required, if Any                                                        |         | NA              |
|    | ( 4B) Amenity space Provided, if Any                                                        |         | NA              |
|    | (4C) Recreational open space required, if Any                                               |         | 3.23            |
|    | (4D) Recreational open space Provided , if Any                                              | 48      | 3.83            |
| 5  | Net area of plot =(100 %) of { 3- (4B) }                                                    |         | 32.29           |
| 6  | NET PLOT AREA (5)                                                                           |         | 32.29           |
|    |                                                                                             | SALE    | EW              |
| 7  | Permissible FSI                                                                             | 1.00    | 0.2             |
| 8  | Permissible Built Up Area ( 6 X 7 )                                                         | 4832.29 | 966.            |
| 9  | Existing Built Up Area                                                                      | 0.00    | 0.0             |
| 10 | Proposed Built Up Area as per C.C.                                                          | 4800.97 | 969.            |
| 11 | Excess Balcony Area Taken In FSI. / Additional B.U.A.                                       | 27.82   | 0.0             |
| 12 | Total Built Up Area (10 + 11)                                                               | 4828.79 | 968.            |
| 13 | Excess EWS Built Up Area (12 - 8)                                                           | 4020.79 | 2.2             |
| 14 | Balance Built Up Area (8-9-12-13)                                                           | 1.28    | 2.2             |
| -  |                                                                                             |         |                 |
|    | FSI Consumed for FREE SALE { 12 + 13 ( of EWS ) / 6 } FSI CONSUMED FOR EWS ( 12 - 13) / 6 ) | 1.000   |                 |
| -  |                                                                                             |         | 0.20            |
|    | FSI BALANCE (12 - 13) / 6)                                                                  | 0.000   | 0.0             |
| 10 | Number of units                                                                             | 100.00  |                 |
|    | ( 18A )FREE SALE UNITS                                                                      | 129.00  | -               |
|    | (18B)EWS UNITS                                                                              |         | 27.0            |
| 40 | (18C)TOTAL NOS. OF UNITS                                                                    | 15      | 6.00            |
| 19 | Trees to be planted                                                                         | 1       |                 |
|    | (19A) Trees planted against plot area { (6) ÷ 100 }                                         |         | 49              |
|    | (19B) Trees planted against Trees felled { Number x 5 }                                     |         | 0               |
|    | (19C) Trees planted against open space {{ 4D} + 100)x 5 }                                   |         | 24              |
|    | (19D)Number of trees proposed to be planted { (19A) + (19B)+(19C) }                         |         | 84              |
| 20 | Balcony area Statement (For Detailes refer Balcony area Statement) (For Free Sale)          |         | **              |
| 21 | TDR                                                                                         | 1       | NA              |
| 22 | Parking statement (For details refer Parking Area statement)                                |         | *               |