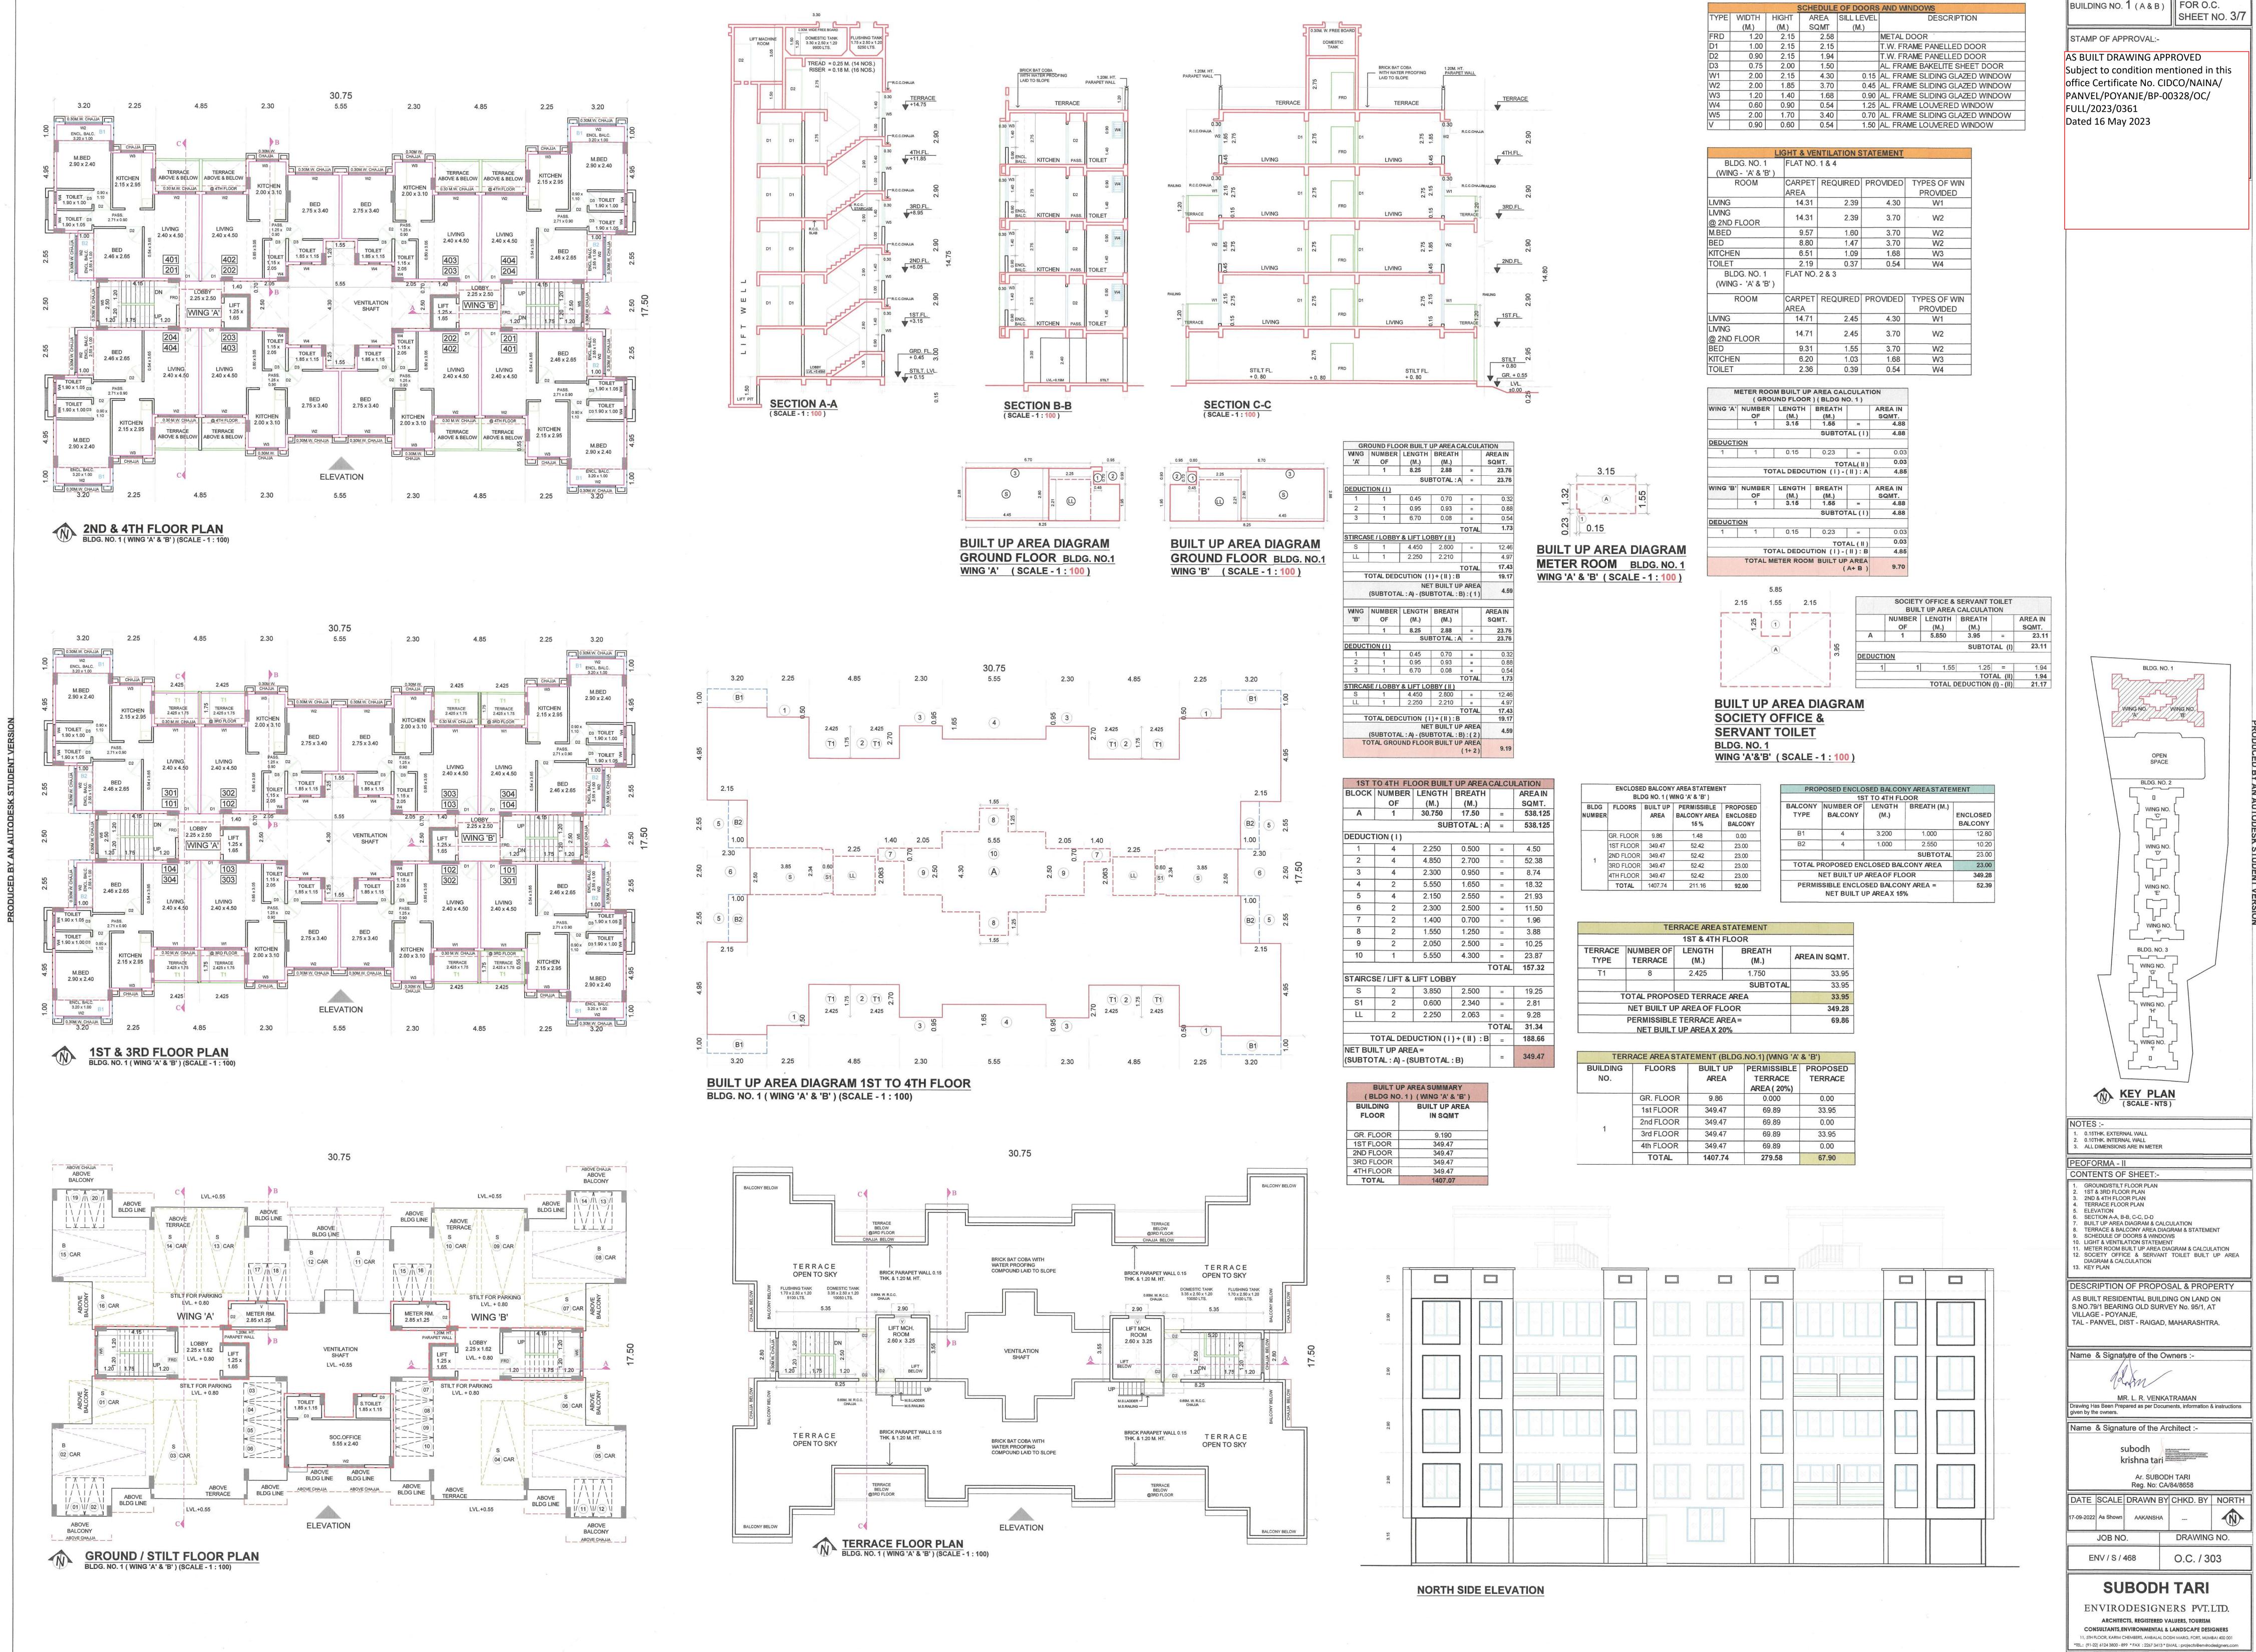

STAMP OF APPROVAL:-AS BUILT DRAWING APPROVED Subject to condition mentioned in this office Certificate No. CIDCO/NAINA/PANVEL/POYANJE/ BP-00328/OC/FULL/2023/0361 Dated 16 May 2023

| 4. | PROFORMA-I                                                                                  |         | pathyrican habi |
|----|---------------------------------------------------------------------------------------------|---------|-----------------|
| *  | AREA STATEMENT                                                                              | Area    | in Sq.M.        |
| 1  | AREA OF PLOT                                                                                |         |                 |
| -  | a) Area of Plot (as per 7/12)                                                               | -       | 10.00           |
|    | b) Area of Plot as per Measurement plan                                                     |         | 36.87           |
|    | c) Area of plot as per Physical Survey                                                      |         | 14.69           |
|    | d) Area of plot, considered {least of (a), (b) & ( c ) above }                              | 49      | 10.00           |
| 2  | DEDUCTION FOR                                                                               |         |                 |
|    | A. Existing                                                                                 |         | 0.00            |
|    | B. Area under Widening of Existing Road                                                     | 0       | .00             |
|    | C. proposed road                                                                            | 9       | 1.88            |
|    | D. Any reservation_333 (PHC)                                                                | 67      | 7.83            |
|    | Total (A+B+C + D                                                                            | 7       | 7.71            |
| 3  | Gross area of the Plot (1-2)                                                                | 483     | 32.29           |
| 4  | LAYOUT SPACES                                                                               |         |                 |
|    | ( 4A) Amenity space Required, if Any                                                        |         | NA              |
|    | ( 4B) Amenity space Provided, if Any                                                        |         | NA              |
|    | (4C) Recreational open space required, if Any                                               |         | 3.23            |
|    | (4D) Recreational open space Provided , if Any                                              | 48      | 3.83            |
| 5  | Net area of plot =(100 %) of { 3- (4B) }                                                    |         | 32.29           |
| 6  | NET PLOT AREA (5)                                                                           |         | 32.29           |
|    |                                                                                             | SALE    | EW              |
| 7  | Permissible FSI                                                                             | 1.00    | 0.2             |
| 8  | Permissible Built Up Area ( 6 X 7 )                                                         | 4832.29 | 966.            |
| 9  | Existing Built Up Area                                                                      | 0.00    | 0.0             |
| 10 | Proposed Built Up Area as per C.C.                                                          | 4800.97 | 969.            |
| 11 | Excess Balcony Area Taken In FSI. / Additional B.U.A.                                       | 27.82   | 0.0             |
| 12 | Total Built Up Area (10 + 11)                                                               | 4828.79 | 968.            |
| 13 | Excess EWS Built Up Area (12 - 8)                                                           | 4020.79 | 2.2             |
| 14 | Balance Built Up Area (8-9-12-13)                                                           | 1.28    | 2.2             |
| -  |                                                                                             |         |                 |
|    | FSI Consumed for FREE SALE { 12 + 13 ( of EWS ) / 6 } FSI CONSUMED FOR EWS ( 12 - 13) / 6 ) | 1.000   |                 |
| -  |                                                                                             |         | 0.20            |
|    | FSI BALANCE (12 - 13) / 6)                                                                  | 0.000   | 0.0             |
| 10 | Number of units                                                                             | 100.00  |                 |
|    | ( 18A )FREE SALE UNITS                                                                      | 129.00  | -               |
|    | (18B)EWS UNITS                                                                              |         | 27.0            |
| 40 | (18C)TOTAL NOS. OF UNITS                                                                    | 15      | 6.00            |
| 19 | Trees to be planted                                                                         | 1       |                 |
|    | (19A) Trees planted against plot area { (6) ÷ 100 }                                         |         | 49              |
|    | (19B) Trees planted against Trees felled { Number x 5 }                                     |         | 0               |
|    | (19C) Trees planted against open space {{ 4D} + 100)x 5 }                                   |         | 24              |
|    | (19D)Number of trees proposed to be planted { (19A) + (19B)+(19C) }                         |         | 84              |
| 20 | Balcony area Statement (For Detailes refer Balcony area Statement) (For Free Sale)          |         | **              |
| 21 | TDR                                                                                         | 1       | NA              |
| 22 | Parking statement (For details refer Parking Area statement)                                |         | *               |