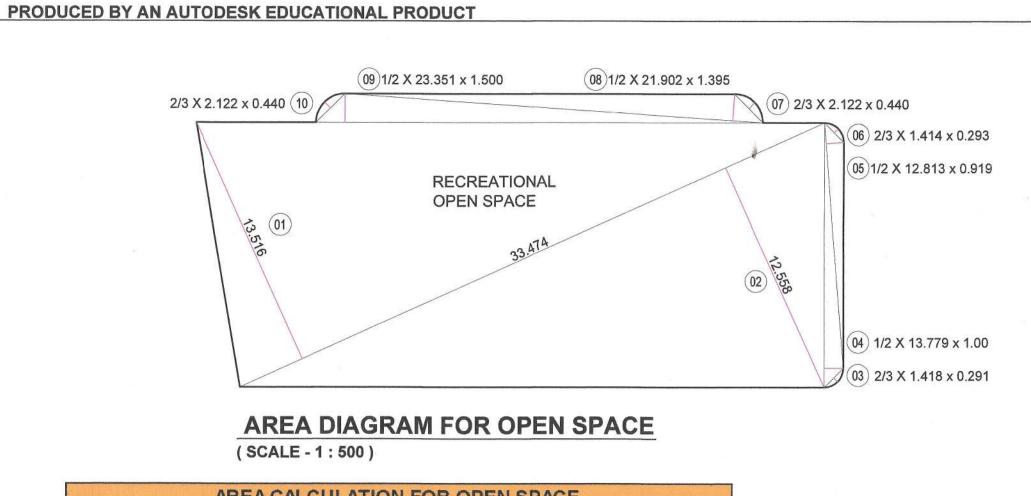

\*TEL.: (91-22) 6124 3800 - 899 \* FAX : 2267 3413 \* EMAIL ; projects@envirodesigners.com

|    |    |         | and the same of th |        | 1 /    |        |
|----|----|---------|--------------------------------------------------------------------------------------------------------------------------------------------------------------------------------------------------------------------------------------------------------------------------------------------------------------------------------------------------------------------------------------------------------------------------------------------------------------------------------------------------------------------------------------------------------------------------------------------------------------------------------------------------------------------------------------------------------------------------------------------------------------------------------------------------------------------------------------------------------------------------------------------------------------------------------------------------------------------------------------------------------------------------------------------------------------------------------------------------------------------------------------------------------------------------------------------------------------------------------------------------------------------------------------------------------------------------------------------------------------------------------------------------------------------------------------------------------------------------------------------------------------------------------------------------------------------------------------------------------------------------------------------------------------------------------------------------------------------------------------------------------------------------------------------------------------------------------------------------------------------------------------------------------------------------------------------------------------------------------------------------------------------------------------------------------------------------------------------------------------------------------|--------|--------|--------|
| 1  | 1  | 1       | 1/2                                                                                                                                                                                                                                                                                                                                                                                                                                                                                                                                                                                                                                                                                                                                                                                                                                                                                                                                                                                                                                                                                                                                                                                                                                                                                                                                                                                                                                                                                                                                                                                                                                                                                                                                                                                                                                                                                                                                                                                                                                                                                                                            | 33.474 | 13.516 | 226.22 |
| 2  | 2  | 1       | 1/2                                                                                                                                                                                                                                                                                                                                                                                                                                                                                                                                                                                                                                                                                                                                                                                                                                                                                                                                                                                                                                                                                                                                                                                                                                                                                                                                                                                                                                                                                                                                                                                                                                                                                                                                                                                                                                                                                                                                                                                                                                                                                                                            | 33.474 | 12.558 | 210.18 |
| 3  | 3  | 1       | 2/3                                                                                                                                                                                                                                                                                                                                                                                                                                                                                                                                                                                                                                                                                                                                                                                                                                                                                                                                                                                                                                                                                                                                                                                                                                                                                                                                                                                                                                                                                                                                                                                                                                                                                                                                                                                                                                                                                                                                                                                                                                                                                                                            | 1.418  | 0.291  | 0.28   |
| 4  | 4  | 1       | 1/2                                                                                                                                                                                                                                                                                                                                                                                                                                                                                                                                                                                                                                                                                                                                                                                                                                                                                                                                                                                                                                                                                                                                                                                                                                                                                                                                                                                                                                                                                                                                                                                                                                                                                                                                                                                                                                                                                                                                                                                                                                                                                                                            | 13.779 | 1.000  | 6.89   |
| 5  | 5  | 1       | 1/2                                                                                                                                                                                                                                                                                                                                                                                                                                                                                                                                                                                                                                                                                                                                                                                                                                                                                                                                                                                                                                                                                                                                                                                                                                                                                                                                                                                                                                                                                                                                                                                                                                                                                                                                                                                                                                                                                                                                                                                                                                                                                                                            | 12.813 | 0.919  | 5.89   |
| 6  | 6  | 1       | 2/3                                                                                                                                                                                                                                                                                                                                                                                                                                                                                                                                                                                                                                                                                                                                                                                                                                                                                                                                                                                                                                                                                                                                                                                                                                                                                                                                                                                                                                                                                                                                                                                                                                                                                                                                                                                                                                                                                                                                                                                                                                                                                                                            | 1.414  | 0.293  | 0.28   |
| 7  | 7  | 1       | 2/3                                                                                                                                                                                                                                                                                                                                                                                                                                                                                                                                                                                                                                                                                                                                                                                                                                                                                                                                                                                                                                                                                                                                                                                                                                                                                                                                                                                                                                                                                                                                                                                                                                                                                                                                                                                                                                                                                                                                                                                                                                                                                                                            | 2.122  | 0.440  | 0.62   |
| 8  | 8  | 1       | 1/2                                                                                                                                                                                                                                                                                                                                                                                                                                                                                                                                                                                                                                                                                                                                                                                                                                                                                                                                                                                                                                                                                                                                                                                                                                                                                                                                                                                                                                                                                                                                                                                                                                                                                                                                                                                                                                                                                                                                                                                                                                                                                                                            | 21.902 | 1.395  | 15.28  |
| 9  | 9  | 1       | 1/2                                                                                                                                                                                                                                                                                                                                                                                                                                                                                                                                                                                                                                                                                                                                                                                                                                                                                                                                                                                                                                                                                                                                                                                                                                                                                                                                                                                                                                                                                                                                                                                                                                                                                                                                                                                                                                                                                                                                                                                                                                                                                                                            | 23.351 | 1.500  | 17.51  |
| 10 | 10 | 1       | 2/3                                                                                                                                                                                                                                                                                                                                                                                                                                                                                                                                                                                                                                                                                                                                                                                                                                                                                                                                                                                                                                                                                                                                                                                                                                                                                                                                                                                                                                                                                                                                                                                                                                                                                                                                                                                                                                                                                                                                                                                                                                                                                                                            | 2.122  | 0.440  | 0.62   |
|    |    | TOTALAR | EA                                                                                                                                                                                                                                                                                                                                                                                                                                                                                                                                                                                                                                                                                                                                                                                                                                                                                                                                                                                                                                                                                                                                                                                                                                                                                                                                                                                                                                                                                                                                                                                                                                                                                                                                                                                                                                                                                                                                                                                                                                                                                                                             |        |        | 483.76 |