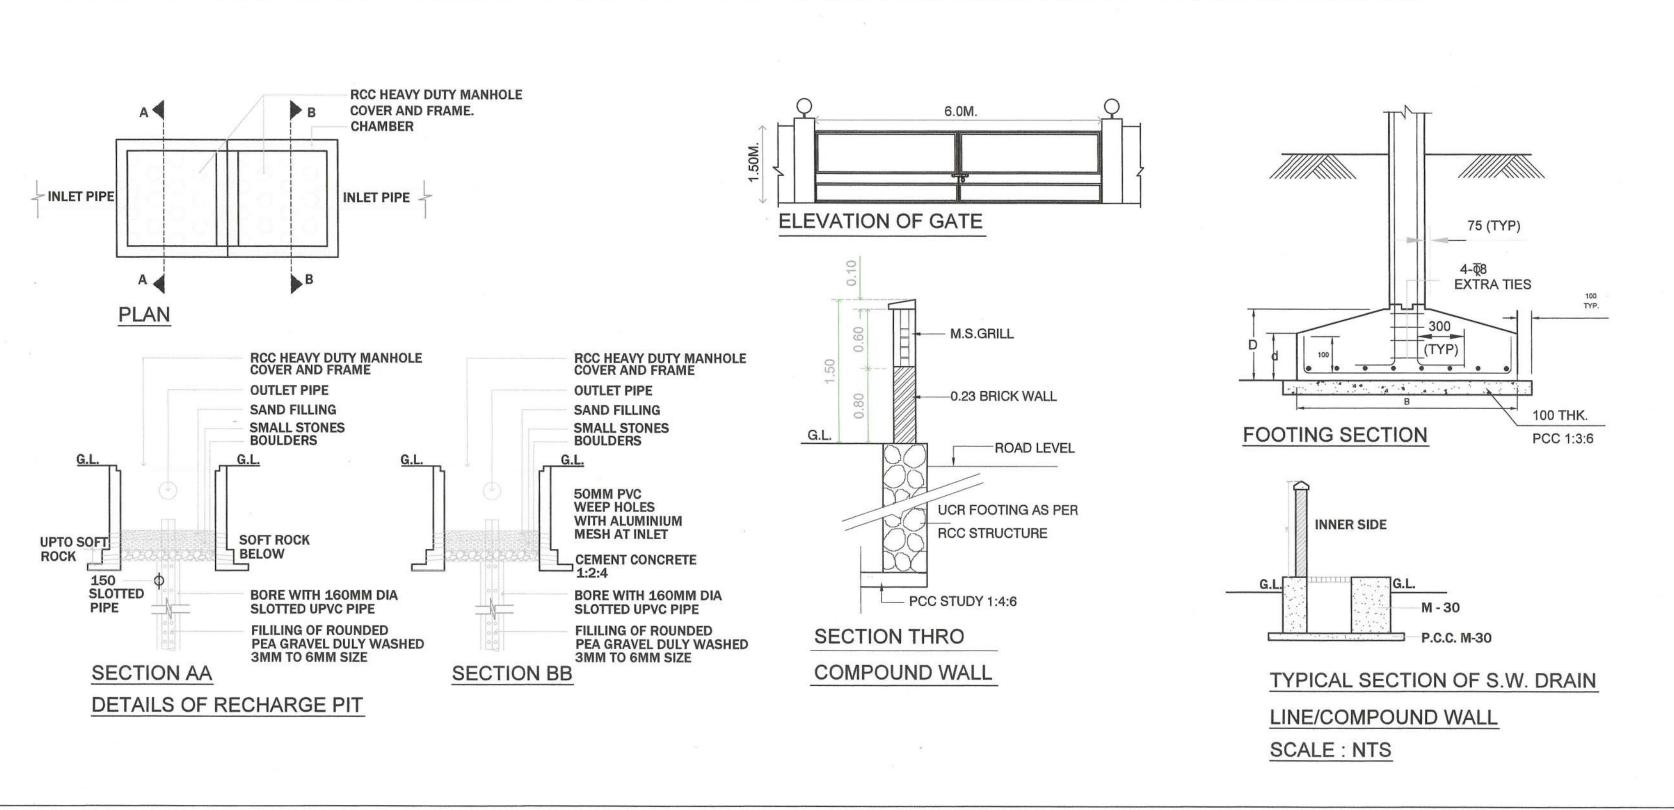

| (3)        | (4)  | (5)       | (6)  | (7)        |            | (8)             | (9)            |             | CAPACITY            |
|          |               |            |      | (3) X (4) |      | (3) X (6)  | (5) X (7)  | (5) X 100%      | (7) X 85%      | (8) X (9)   |                     |
| 1 TO 3   | 156           | 780        | 54   | 42120     | 135  | 105300     | 147420     | 42120           | 89505          | 131625      | 12.60 X 3.70 X 4.00 |
|          | ADD. TOILET   | 50         |      | 1         | 180  |            | 9000       | 9000            | 7650           | 16650       |                     |
|          | TOTAL         |            |      | 42120     |      | 105300     | 156420     | 51120           | 97155          | 148275      | 186480.00           |





FOR B. P. / FILE NO. 328
LAYOUT PLAN

STAMP OF APPROVAL:AS BUILT DRAWING APPROVED
Subject to condition mentioned in this office
Certificate No. CIDCO/NAINA/PANVEL/POYANJE/BP-00328/OC/FULL/2023/0361
Dated 16 May 2023



**SUBODH TARI** 

ENVIRODESIGNERS PVT.LTD.

ARCHITECTS, REGISTERED VALUERS, TOURISM

CONSULTANTS, ENVIRONMENTAL & LANDSCAPE DESIGNERS

11, 5TH FLOOR, KARIM CHEMBERS, AMBALAL DOSHI MARG, FORT, MUMBAI 400 001

\*TEL.: (91-22) 6124 3800 - 899 \* FAX : 2267 3413 \* EMAIL : projects@envirodesigners.com

PLAN FOR BUILDING PERMISSION

O.C. / 302



PRODUCED BY AN AUTODESK STUDENT VERSION

PRODUCED BY AN AUTODESK STUDENT VERSION

FOR B. P. / FILE NO. 328
BUILDING NO. 1 (A & B)
FOR O.C.
SHEET NO. 3/7

PLAN FOR BUILDING PERMISSION







## FRONT ELEVATION (SCALE - 1: 100)



## *