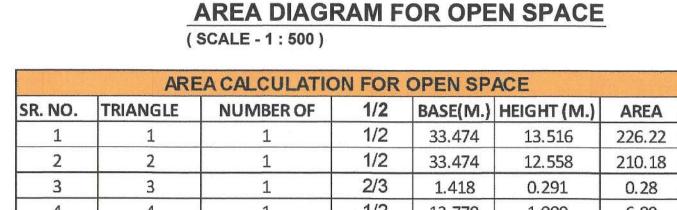

\*TEL.: (91-22) 6124 3800 - 899 \* FAX : 2267 3413 \* EMAIL ; projects@envirodesigners.com

|    |    |         | and the same of th |        | 1 /    |        |
|----|----|---------|--------------------------------------------------------------------------------------------------------------------------------------------------------------------------------------------------------------------------------------------------------------------------------------------------------------------------------------------------------------------------------------------------------------------------------------------------------------------------------------------------------------------------------------------------------------------------------------------------------------------------------------------------------------------------------------------------------------------------------------------------------------------------------------------------------------------------------------------------------------------------------------------------------------------------------------------------------------------------------------------------------------------------------------------------------------------------------------------------------------------------------------------------------------------------------------------------------------------------------------------------------------------------------------------------------------------------------------------------------------------------------------------------------------------------------------------------------------------------------------------------------------------------------------------------------------------------------------------------------------------------------------------------------------------------------------------------------------------------------------------------------------------------------------------------------------------------------------------------------------------------------------------------------------------------------------------------------------------------------------------------------------------------------------------------------------------------------------------------------------------------------|--------|--------|--------|
| 1  | 1  | 1       | 1/2                                                                                                                                                                                                                                                                                                                                                                                                                                                                                                                                                                                                                                                                                                                                                                                                                                                                                                                                                                                                                                                                                                                                                                                                                                                                                                                                                                                                                                                                                                                                                                                                                                                                                                                                                                                                                                                                                                                                                                                                                                                                                                                            | 33.474 | 13.516 | 226.22 |
| 2  | 2  | 1       | 1/2                                                                                                                                                                                                                                                                                                                                                                                                                                                                                                                                                                                                                                                                                                                                                                                                                                                                                                                                                                                                                                                                                                                                                                                                                                                                                                                                                                                                                                                                                                                                                                                                                                                                                                                                                                                                                                                                                                                                                                                                                                                                                                                            | 33.474 | 12.558 | 210.18 |
| 3  | 3  | 1       | 2/3                                                                                                                                                                                                                                                                                                                                                                                                                                                                                                                                                                                                                                                                                                                                                                                                                                                                                                                                                                                                                                                                                                                                                                                                                                                                                                                                                                                                                                                                                                                                                                                                                                                                                                                                                                                                                                                                                                                                                                                                                                                                                                                            | 1.418  | 0.291  | 0.28   |
| 4  | 4  | 1       | 1/2                                                                                                                                                                                                                                                                                                                                                                                                                                                                                                                                                                                                                                                                                                                                                                                                                                                                                                                                                                                                                                                                                                                                                                                                                                                                                                                                                                                                                                                                                                                                                                                                                                                                                                                                                                                                                                                                                                                                                                                                                                                                                                                            | 13.779 | 1.000  | 6.89   |
| 5  | 5  | 1       | 1/2                                                                                                                                                                                                                                                                                                                                                                                                                                                                                                                                                                                                                                                                                                                                                                                                                                                                                                                                                                                                                                                                                                                                                                                                                                                                                                                                                                                                                                                                                                                                                                                                                                                                                                                                                                                                                                                                                                                                                                                                                                                                                                                            | 12.813 | 0.919  | 5.89   |
| 6  | 6  | 1       | 2/3                                                                                                                                                                                                                                                                                                                                                                                                                                                                                                                                                                                                                                                                                                                                                                                                                                                                                                                                                                                                                                                                                                                                                                                                                                                                                                                                                                                                                                                                                                                                                                                                                                                                                                                                                                                                                                                                                                                                                                                                                                                                                                                            | 1.414  | 0.293  | 0.28   |
| 7  | 7  | 1       | 2/3                                                                                                                                                                                                                                                                                                                                                                                                                                                                                                                                                                                                                                                                                                                                                                                                                                                                                                                                                                                                                                                                                                                                                                                                                                                                                                                                                                                                                                                                                                                                                                                                                                                                                                                                                                                                                                                                                                                                                                                                                                                                                                                            | 2.122  | 0.440  | 0.62   |
| 8  | 8  | 1       | 1/2                                                                                                                                                                                                                                                                                                                                                                                                                                                                                                                                                                                                                                                                                                                                                                                                                                                                                                                                                                                                                                                                                                                                                                                                                                                                                                                                                                                                                                                                                                                                                                                                                                                                                                                                                                                                                                                                                                                                                                                                                                                                                                                            | 21.902 | 1.395  | 15.28  |
| 9  | 9  | 1       | 1/2                                                                                                                                                                                                                                                                                                                                                                                                                                                                                                                                                                                                                                                                                                                                                                                                                                                                                                                                                                                                                                                                                                                                                                                                                                                                                                                                                                                                                                                                                                                                                                                                                                                                                                                                                                                                                                                                                                                                                                                                                                                                                                                            | 23.351 | 1.500  | 17.51  |
| 10 | 10 | 1       | 2/3                                                                                                                                                                                                                                                                                                                                                                                                                                                                                                                                                                                                                                                                                                                                                                                                                                                                                                                                                                                                                                                                                                                                                                                                                                                                                                                                                                                                                                                                                                                                                                                                                                                                                                                                                                                                                                                                                                                                                                                                                                                                                                                            | 2.122  | 0.440  | 0.62   |
|    |    | TOTALAR | EA                                                                                                                                                                                                                                                                                                                                                                                                                                                                                                                                                                                                                                                                                                                                                                                                                                                                                                                                                                                                                                                                                                                                                                                                                                                                                                                                                                                                                                                                                                                                                                                                                                                                                                                                                                                                                                                                                                                                                                                                                                                                                                                             |        |        | 483.76 |