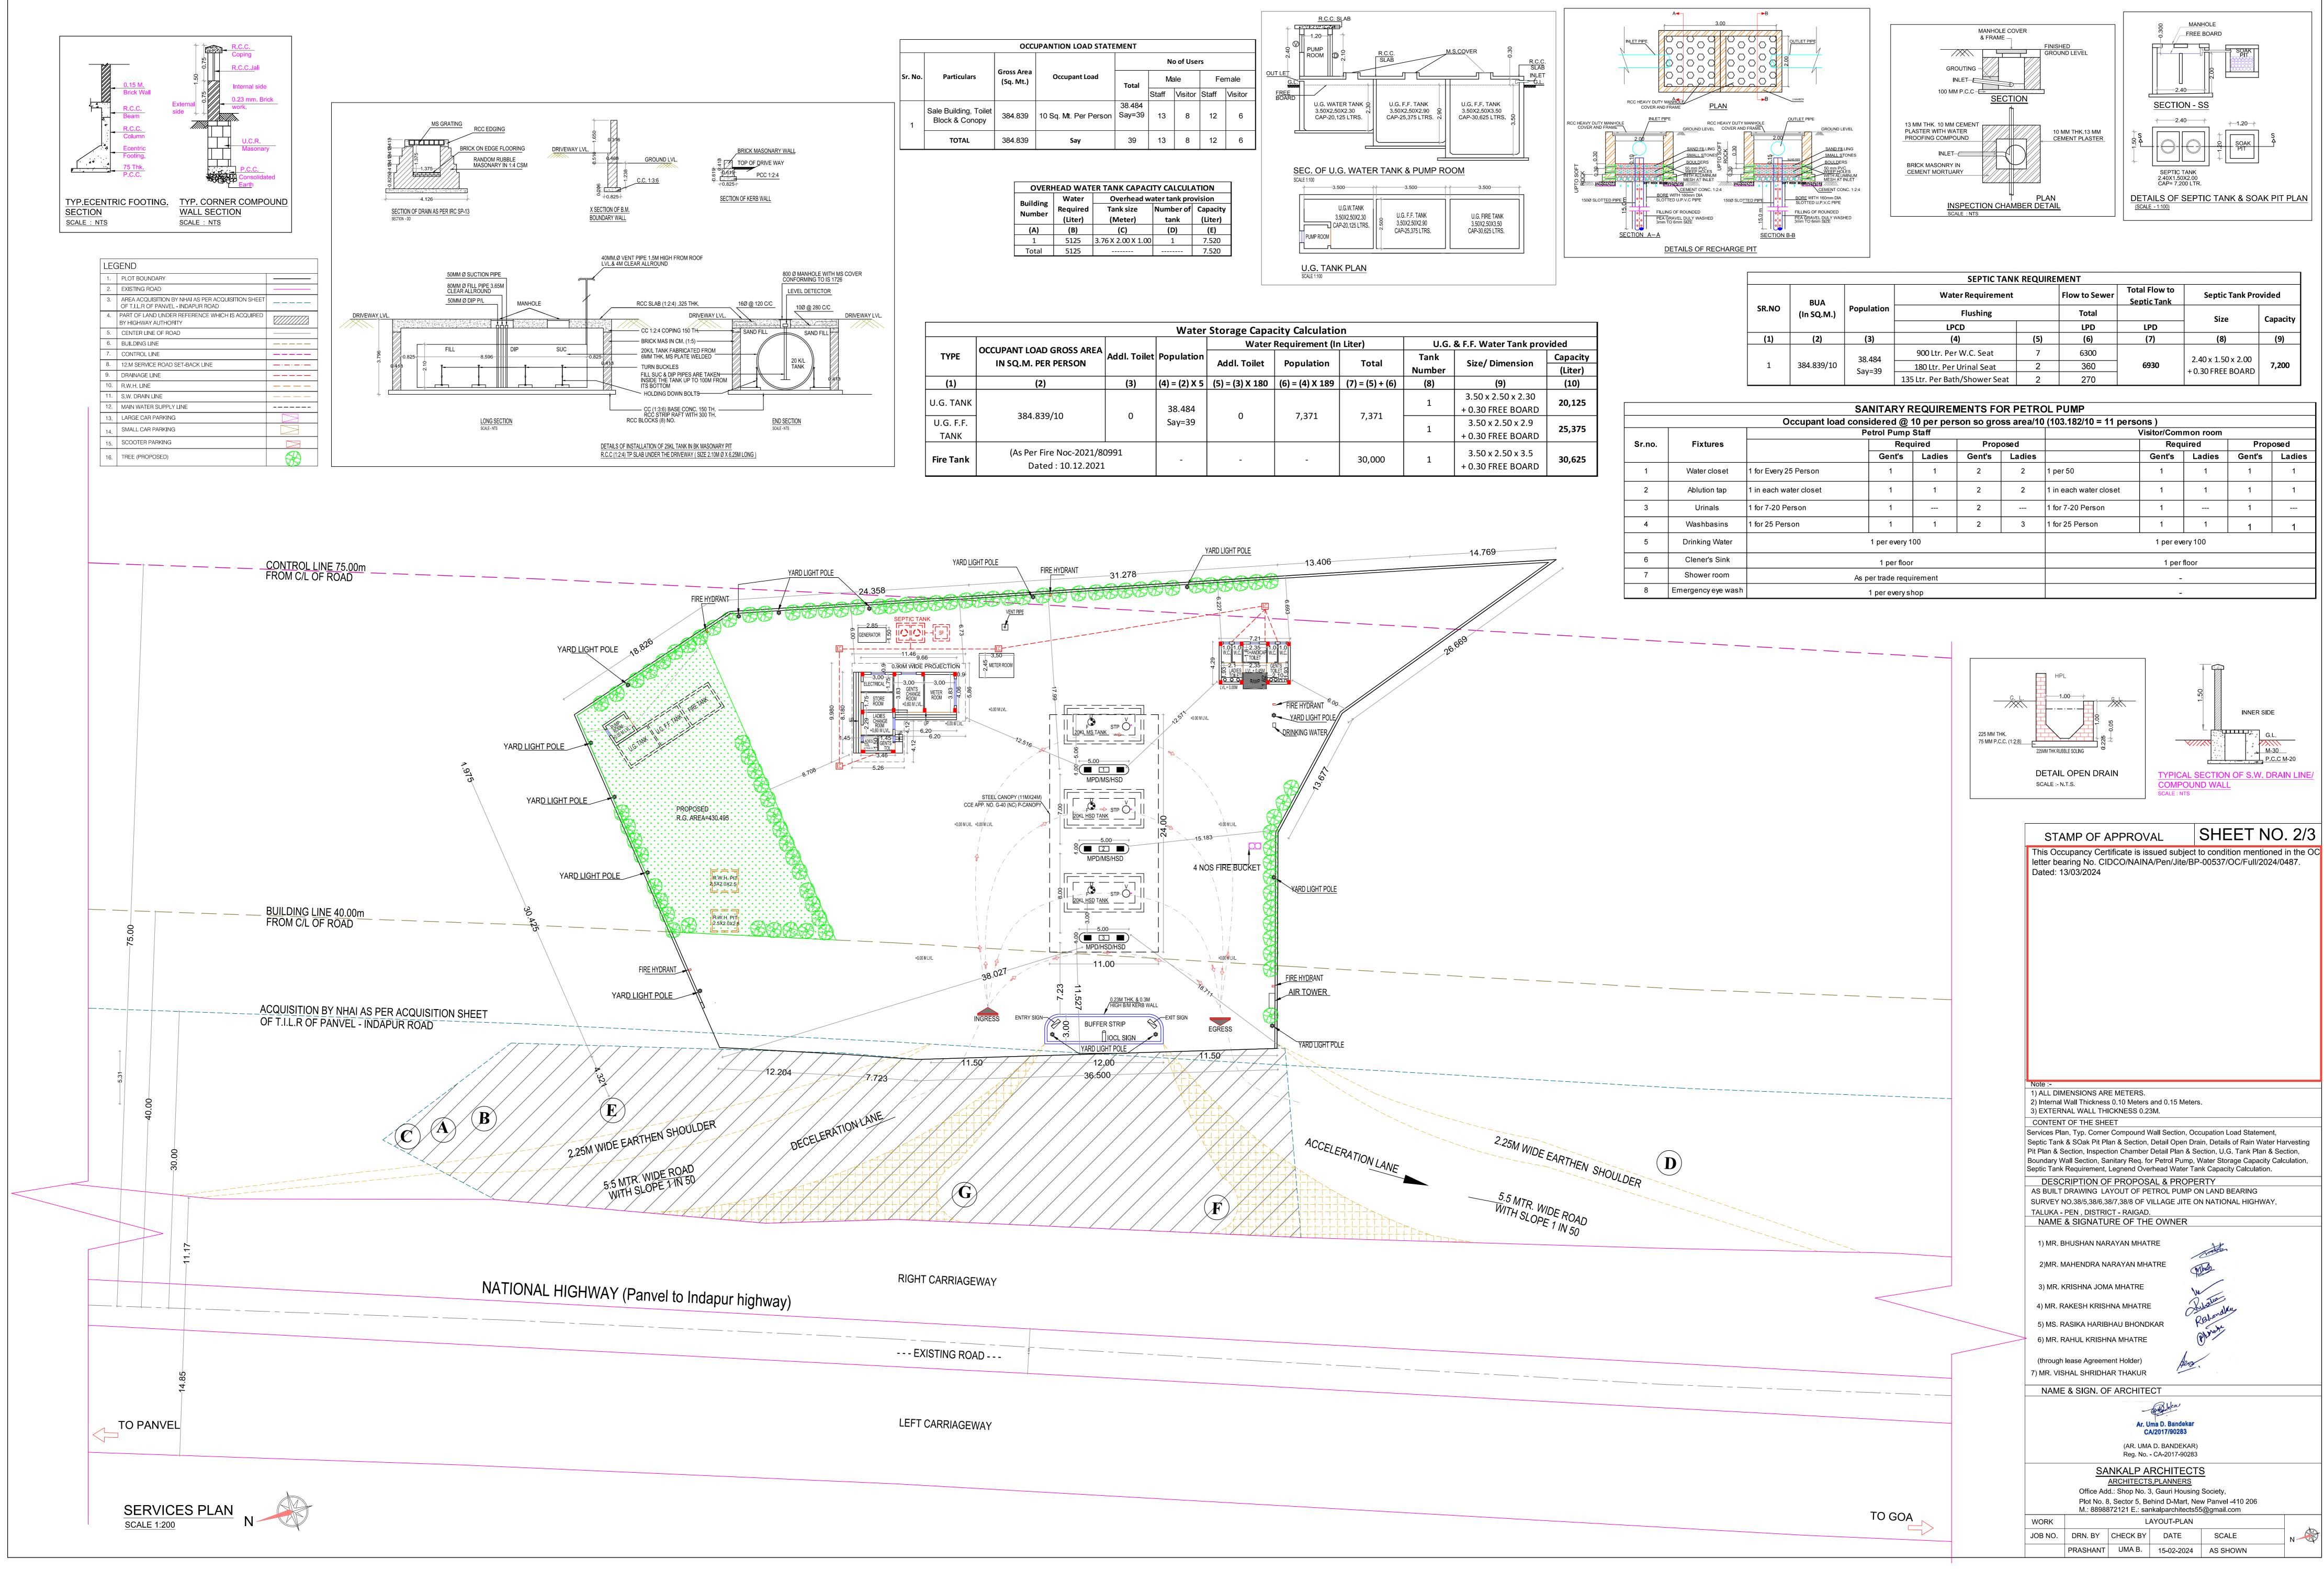

SITE UNDER REFERENCE

| SITE UN |
|---------|
| REFERE  |

\_ \_ \_ \_ \_ \_ \_ \_ \_ \_ \_ \_ \_ \_ \_ \_ \_

GOOGLE IMAGE

\_\_\_\_

|    |          | A) T.I.L.R. AREA CALCULATION |          |           |               |           |          |  |  |  |  |  |
|----|----------|------------------------------|----------|-----------|---------------|-----------|----------|--|--|--|--|--|
|    | SR. NO.  |                              | BASE     |           | HEIGHT        |           | AREA     |  |  |  |  |  |
|    | 1        | 0.5                          | 33.542   | Х         | 2.874         | =         | 48.200   |  |  |  |  |  |
|    | 2        | 0.5                          | 31.292   | Х         | 5.809         | =         | 90.888   |  |  |  |  |  |
|    | 3        | 0.5                          | 5.933    | Х         | 2.850         | =         | 8.455    |  |  |  |  |  |
|    | 4        | 0.5                          | 25.010   | Х         | 3.528         | =         | 44.118   |  |  |  |  |  |
|    | 5        | 0.5                          | 25.010   | Х         | 4.924         | =         | 61.575   |  |  |  |  |  |
|    | 6        | 0.5                          | 9.741    | Х         | 4.869         | =         | 23.714   |  |  |  |  |  |
|    | 7        | 0.5                          | 18.714   | Х         | 7.142         | =         | 66.828   |  |  |  |  |  |
|    | 8        | 0.5                          | 41.639   | Х         | 11.275        | =         | 234.740  |  |  |  |  |  |
|    | 9        | 0.5                          | 49.682   | Х         | 15.200        | =         | 377.583  |  |  |  |  |  |
|    | 10       | 0.5                          | 54.148   | Х         | 6.024         | =         | 163.094  |  |  |  |  |  |
|    | 11       | 0.5                          | 54.148   | Х         | 31.069        | =         | 841.162  |  |  |  |  |  |
| SE | 12       | 0.5                          | 55.285   | Х         | 30.793        | =         | 851.196  |  |  |  |  |  |
|    | 13       | 0.5                          | 55.285   | Х         | 11.594        | =         | 320.487  |  |  |  |  |  |
|    | 14       | 0.5                          | 41.040   | Х         | 15.057        | =         | 308.970  |  |  |  |  |  |
|    | 15       | 0.5                          | 40.973   | Х         | 4.346         | =         | 89.034   |  |  |  |  |  |
|    | 16       | 0.5                          | 13.427   | Х         | 7.335         | =         | 49.244   |  |  |  |  |  |
|    | 17       | 0.5                          | 31.174   | Х         | 3.409         | =         | 53.136   |  |  |  |  |  |
|    | 18       | 0.5                          | 22.748   | Х         | 7.195         | =         | 81.836   |  |  |  |  |  |
|    | 19       | 0.5                          | 31.278   | Х         | 7.432         | =         | 116.229  |  |  |  |  |  |
|    |          |                              |          |           | TOTAL         | =         | 3830.487 |  |  |  |  |  |
|    |          | B) EXISTI                    | NG STRUC | TURE DEMO | DLISH AREA CA | LCULATION |          |  |  |  |  |  |
|    | Α        | 0.5                          | 15.810   | Х         | 6.678         | =         | 52.790   |  |  |  |  |  |
|    | В        | 0.5                          | 15.810   | Х         | 6.303         | =         | 49.825   |  |  |  |  |  |
|    |          |                              |          |           | TOTAL         | =         | 102.615  |  |  |  |  |  |
|    | EXISTING | <b>STRUCTUR</b>              |          | SH AREA + | T.I.L.R. AREA | =         | 3933.101 |  |  |  |  |  |
|    |          | GR                           | AND TOTA | L AREA    |               | =         | 3933.101 |  |  |  |  |  |
|    |          |                              | 1        |           | 14.769        |           |          |  |  |  |  |  |

SANCTIONED D.P. OF NAINA

SCALE - 1:2000

|              | ORINKING WATER  |        |
|--------------|-----------------|--------|
|              |                 |        |
|              |                 |        |
|              | 3.69×2          |        |
|              | 23              |        |
|              |                 |        |
|              |                 |        |
| +0.00 M LVL. |                 | 1      |
| φÅ           | A ×             |        |
| 1 2          |                 |        |
| FIRE BUCKET  | a               |        |
|              | KARD LIGHT POLE |        |
|              |                 |        |
| Ø            |                 | 21.828 |
| (Second      |                 |        |
| (F)          | 4               |        |
| +0.00 M LVL. | 3               |        |
| +0.00 M LVL  | <u> </u>        |        |
| K2           | FIRE HYDRANT    |        |
| ،<br>۲       | AIR TOWER       |        |
|              |                 |        |
| RESS         |                 |        |
|              |                 |        |
|              | YARD LIGHT POLE |        |
| 0            |                 |        |
| 7            | /-+             |        |