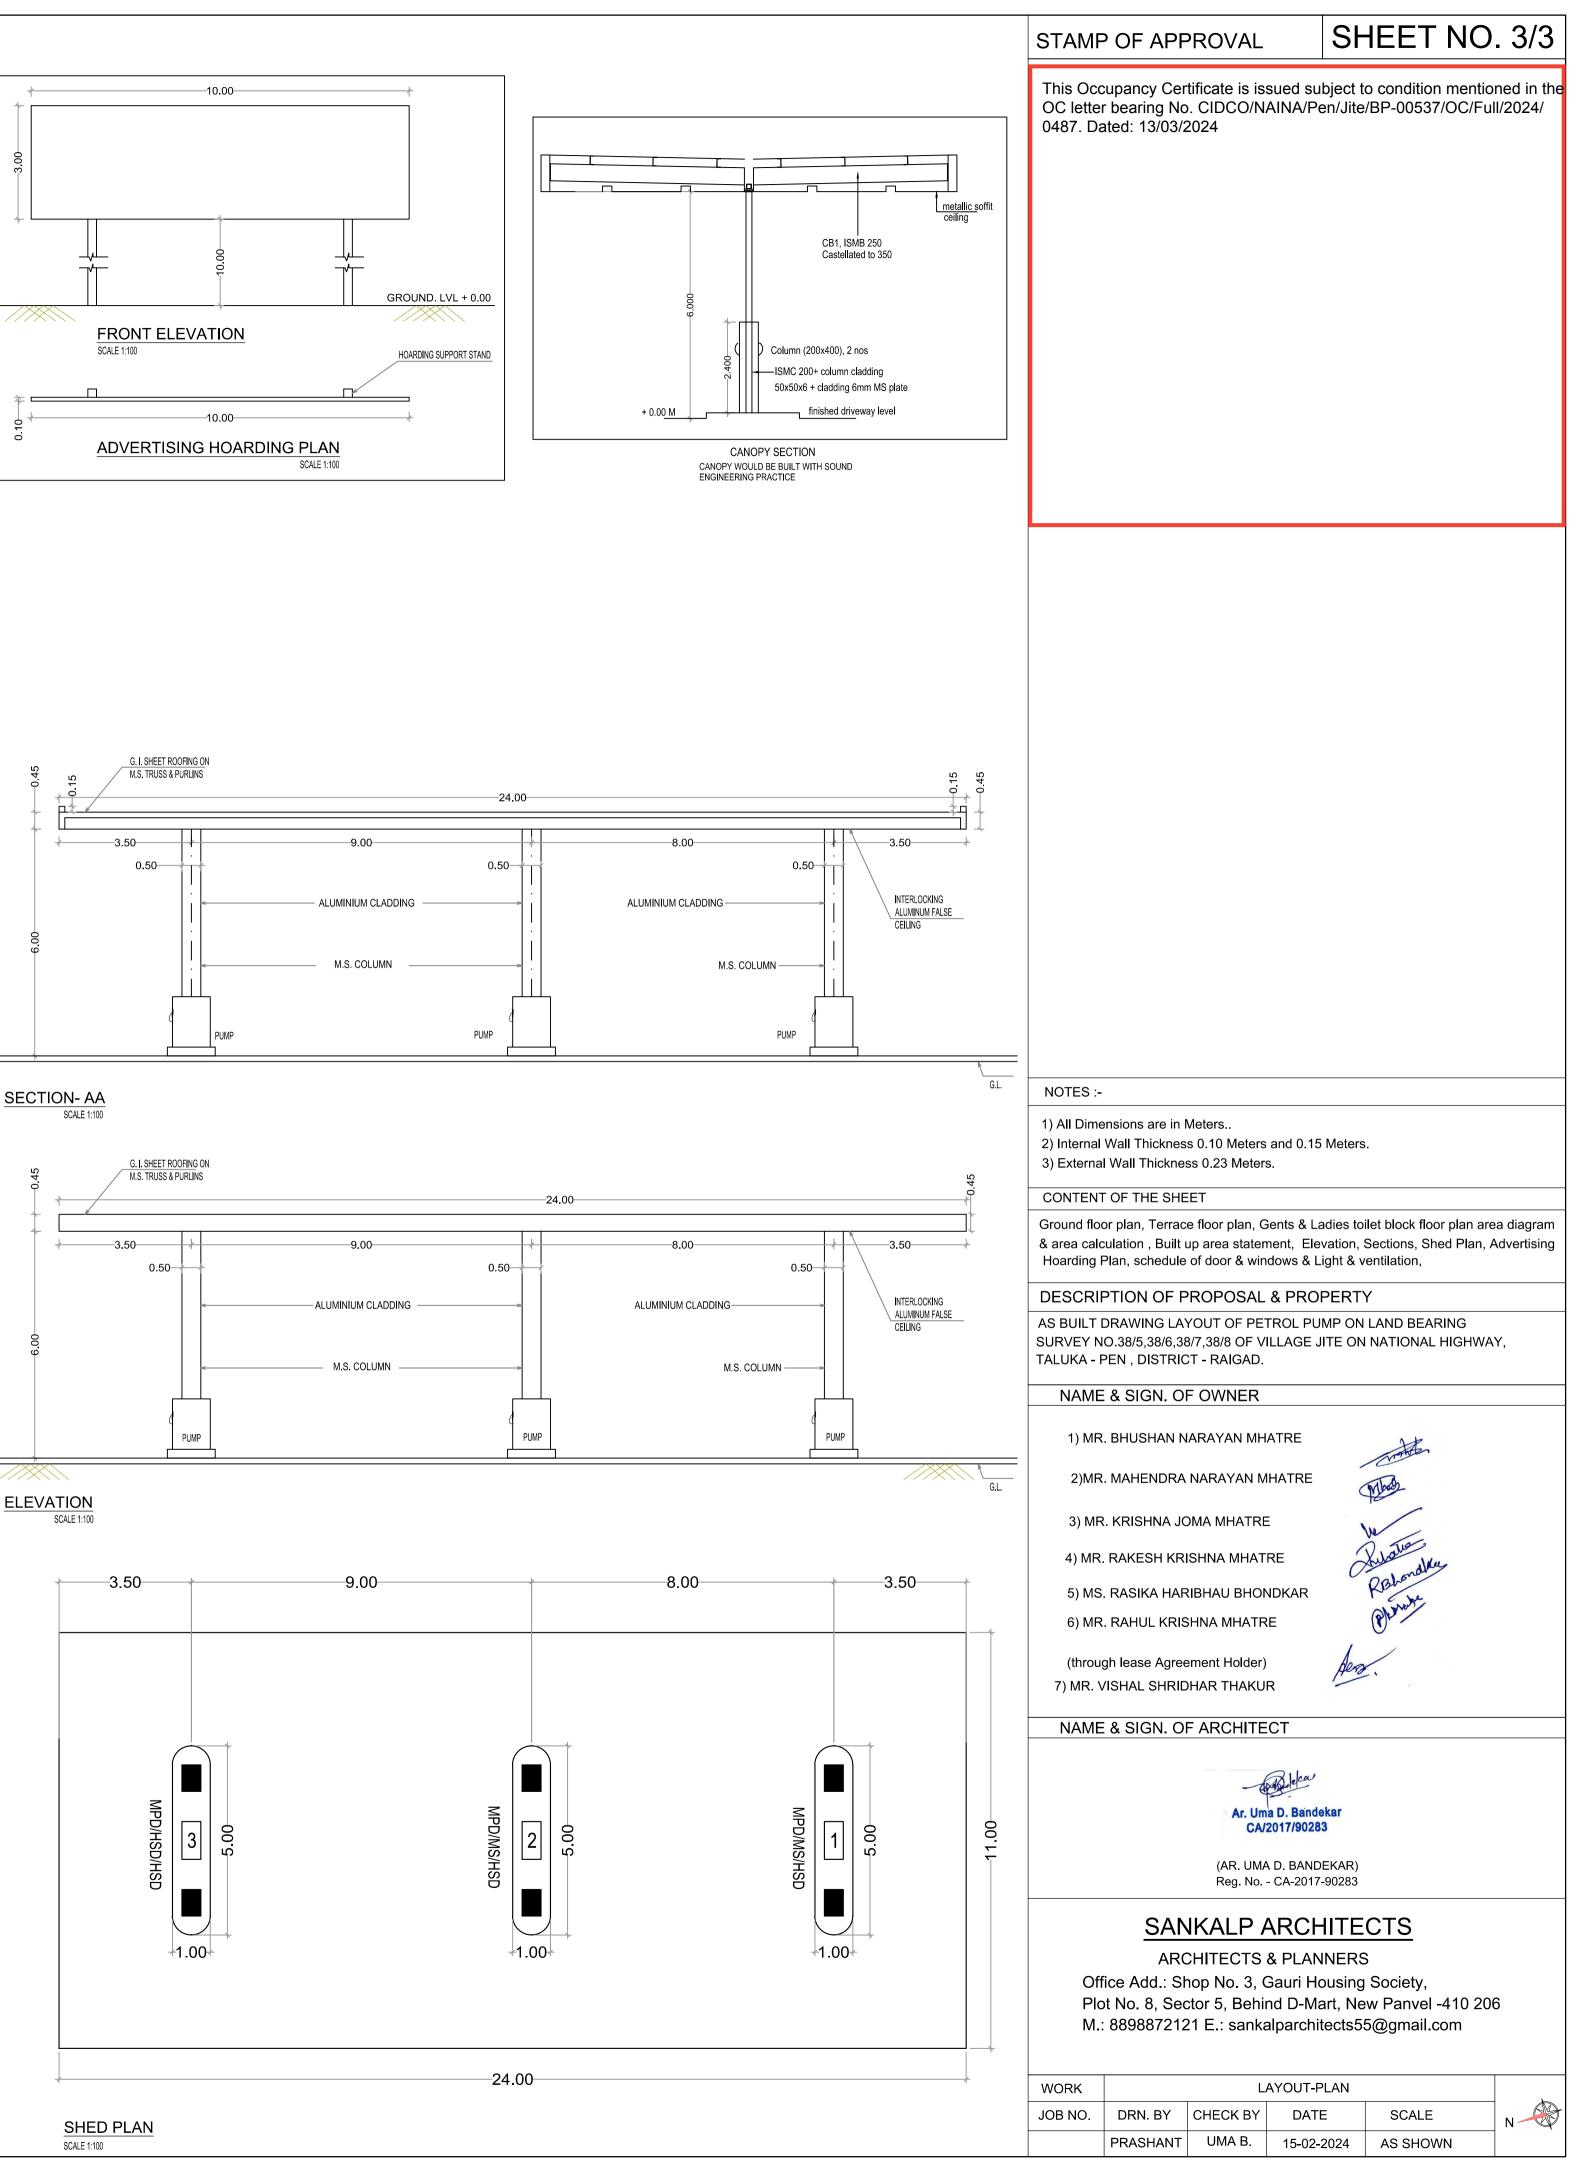

SITE UNDER REFERENCE

| SITE UN |
|---------|
| REFERE  |

\_ \_ \_ \_ \_ \_ \_ \_ \_ \_ \_ \_ \_ \_ \_ \_ \_

GOOGLE IMAGE

\_\_\_\_

|    |          | A) T.I.L.R. AREA CALCULATION |          |           |               |           |          |  |  |  |  |  |
|----|----------|------------------------------|----------|-----------|---------------|-----------|----------|--|--|--|--|--|
|    | SR. NO.  |                              | BASE     |           | HEIGHT        |           | AREA     |  |  |  |  |  |
|    | 1        | 0.5                          | 33.542   | Х         | 2.874         | =         | 48.200   |  |  |  |  |  |
|    | 2        | 0.5                          | 31.292   | Х         | 5.809         | =         | 90.888   |  |  |  |  |  |
|    | 3        | 0.5                          | 5.933    | Х         | 2.850         | =         | 8.455    |  |  |  |  |  |
|    | 4        | 0.5                          | 25.010   | Х         | 3.528         | =         | 44.118   |  |  |  |  |  |
|    | 5        | 0.5                          | 25.010   | Х         | 4.924         | =         | 61.575   |  |  |  |  |  |
|    | 6        | 0.5                          | 9.741    | Х         | 4.869         | =         | 23.714   |  |  |  |  |  |
|    | 7        | 0.5                          | 18.714   | Х         | 7.142         | =         | 66.828   |  |  |  |  |  |
|    | 8        | 0.5                          | 41.639   | Х         | 11.275        | =         | 234.740  |  |  |  |  |  |
|    | 9        | 0.5                          | 49.682   | Х         | 15.200        | =         | 377.583  |  |  |  |  |  |
|    | 10       | 0.5                          | 54.148   | Х         | 6.024         | =         | 163.094  |  |  |  |  |  |
|    | 11       | 0.5                          | 54.148   | Х         | 31.069        | =         | 841.162  |  |  |  |  |  |
| SE | 12       | 0.5                          | 55.285   | Х         | 30.793        | =         | 851.196  |  |  |  |  |  |
|    | 13       | 0.5                          | 55.285   | Х         | 11.594        | =         | 320.487  |  |  |  |  |  |
|    | 14       | 0.5                          | 41.040   | Х         | 15.057        | =         | 308.970  |  |  |  |  |  |
|    | 15       | 0.5                          | 40.973   | Х         | 4.346         | =         | 89.034   |  |  |  |  |  |
|    | 16       | 0.5                          | 13.427   | Х         | 7.335         | =         | 49.244   |  |  |  |  |  |
|    | 17       | 0.5                          | 31.174   | Х         | 3.409         | =         | 53.136   |  |  |  |  |  |
|    | 18       | 0.5                          | 22.748   | Х         | 7.195         | =         | 81.836   |  |  |  |  |  |
|    | 19       | 0.5                          | 31.278   | Х         | 7.432         | =         | 116.229  |  |  |  |  |  |
|    |          |                              |          |           | TOTAL         | =         | 3830.487 |  |  |  |  |  |
|    |          | B) EXISTI                    | NG STRUC | TURE DEMO | DLISH AREA CA | LCULATION |          |  |  |  |  |  |
|    | Α        | 0.5                          | 15.810   | Х         | 6.678         | =         | 52.790   |  |  |  |  |  |
|    | В        | 0.5                          | 15.810   | Х         | 6.303         | =         | 49.825   |  |  |  |  |  |
|    |          |                              |          |           | TOTAL         | =         | 102.615  |  |  |  |  |  |
|    | EXISTING | <b>STRUCTUR</b>              |          | SH AREA + | T.I.L.R. AREA | =         | 3933.101 |  |  |  |  |  |
|    |          | GR                           | AND TOTA | L AREA    |               | =         | 3933.101 |  |  |  |  |  |
|    |          |                              | 1        |           | 14.769        |           |          |  |  |  |  |  |