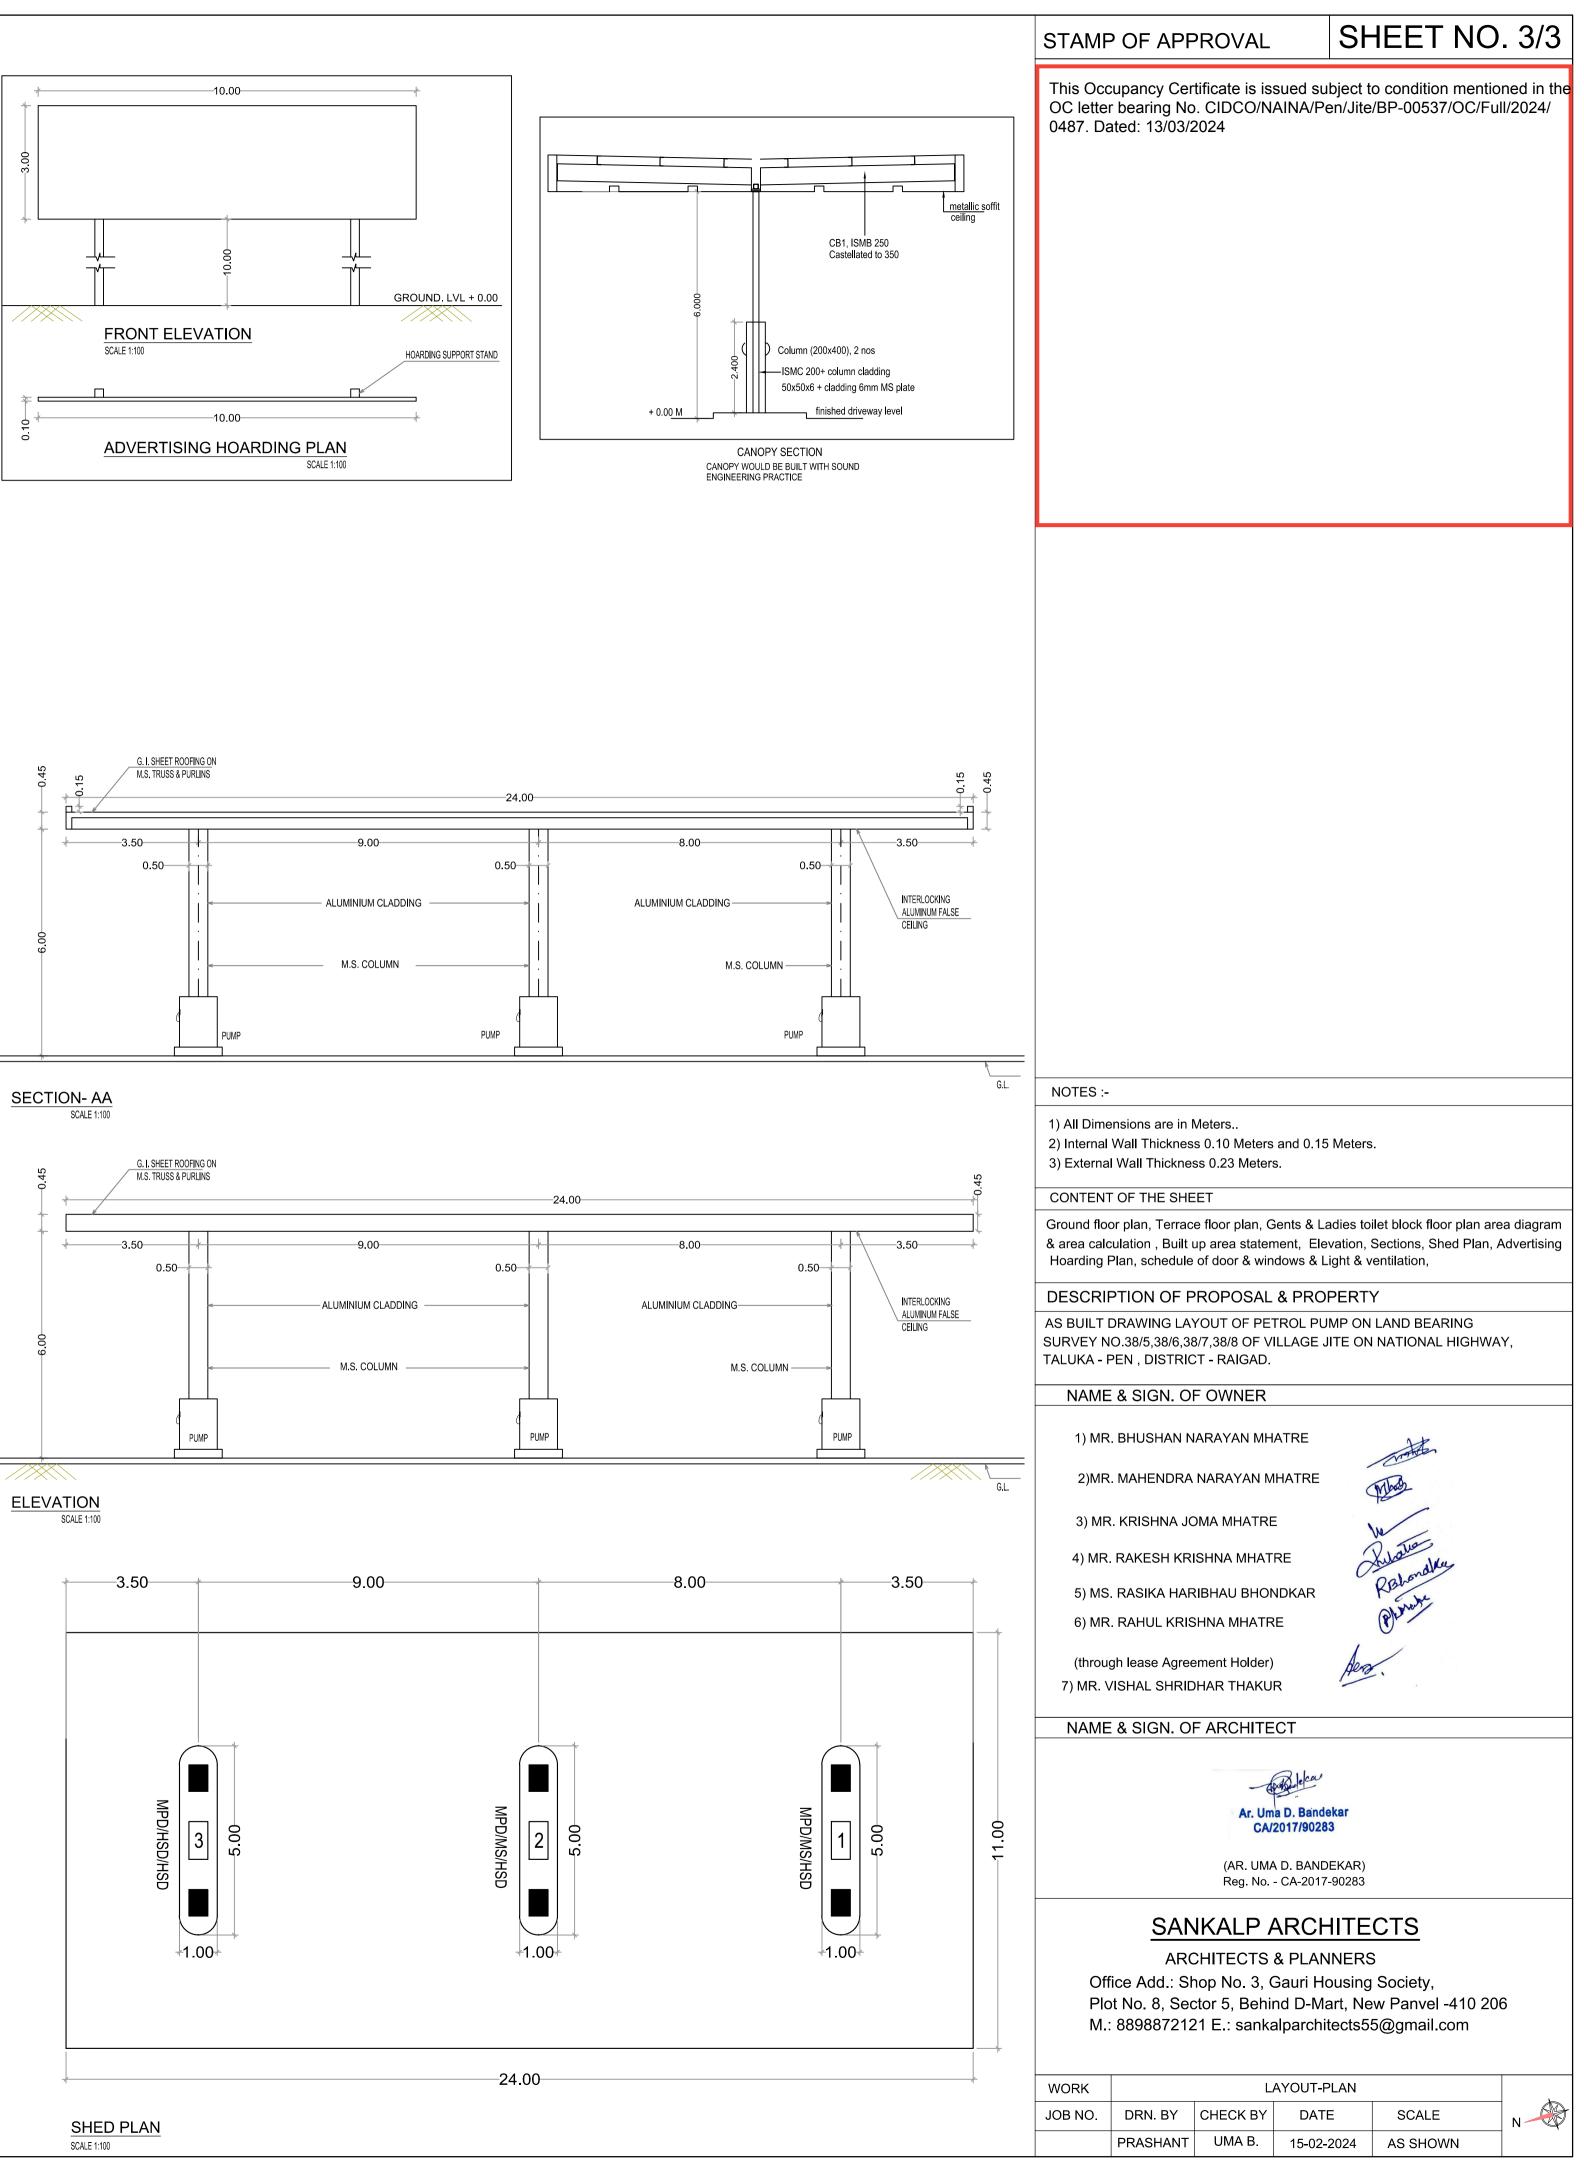

SITE UNDER REFERENCE

| SITE UN |
|---------|
| REFERE  |

\_ \_ \_ \_ \_ \_ \_ \_ \_ \_ \_ \_ \_ \_ \_ \_ \_

GOOGLE IMAGE

\_\_\_\_

|    |          | A) T.I.L.R. AREA CALCULATION |          |           |               |           |          |  |  |  |  |  |
|----|----------|------------------------------|----------|-----------|---------------|-----------|----------|--|--|--|--|--|
|    | SR. NO.  |                              | BASE     |           | HEIGHT        |           | AREA     |  |  |  |  |  |
|    | 1        | 0.5                          | 33.542   | Х         | 2.874         | =         | 48.200   |  |  |  |  |  |
|    | 2        | 0.5                          | 31.292   | Х         | 5.809         | =         | 90.888   |  |  |  |  |  |
|    | 3        | 0.5                          | 5.933    | Х         | 2.850         | =         | 8.455    |  |  |  |  |  |
|    | 4        | 0.5                          | 25.010   | Х         | 3.528         | =         | 44.118   |  |  |  |  |  |
|    | 5        | 0.5                          | 25.010   | Х         | 4.924         | =         | 61.575   |  |  |  |  |  |
|    | 6        | 0.5                          | 9.741    | Х         | 4.869         | =         | 23.714   |  |  |  |  |  |
|    | 7        | 0.5                          | 18.714   | Х         | 7.142         | =         | 66.828   |  |  |  |  |  |
|    | 8        | 0.5                          | 41.639   | Х         | 11.275        | =         | 234.740  |  |  |  |  |  |
|    | 9        | 0.5                          | 49.682   | Х         | 15.200        | =         | 377.583  |  |  |  |  |  |
|    | 10       | 0.5                          | 54.148   | Х         | 6.024         | =         | 163.094  |  |  |  |  |  |
|    | 11       | 0.5                          | 54.148   | Х         | 31.069        | =         | 841.162  |  |  |  |  |  |
| SE | 12       | 0.5                          | 55.285   | Х         | 30.793        | =         | 851.196  |  |  |  |  |  |
|    | 13       | 0.5                          | 55.285   | Х         | 11.594        | =         | 320.487  |  |  |  |  |  |
|    | 14       | 0.5                          | 41.040   | Х         | 15.057        | =         | 308.970  |  |  |  |  |  |
|    | 15       | 0.5                          | 40.973   | Х         | 4.346         | =         | 89.034   |  |  |  |  |  |
|    | 16       | 0.5                          | 13.427   | Х         | 7.335         | =         | 49.244   |  |  |  |  |  |
|    | 17       | 0.5                          | 31.174   | Х         | 3.409         | =         | 53.136   |  |  |  |  |  |
|    | 18       | 0.5                          | 22.748   | Х         | 7.195         | =         | 81.836   |  |  |  |  |  |
|    | 19       | 0.5                          | 31.278   | Х         | 7.432         | =         | 116.229  |  |  |  |  |  |
|    |          |                              |          |           | TOTAL         | =         | 3830.487 |  |  |  |  |  |
|    |          | B) EXISTI                    | NG STRUC | TURE DEMO | DLISH AREA CA | LCULATION |          |  |  |  |  |  |
|    | Α        | 0.5                          | 15.810   | Х         | 6.678         | =         | 52.790   |  |  |  |  |  |
|    | В        | 0.5                          | 15.810   | Х         | 6.303         | =         | 49.825   |  |  |  |  |  |
|    |          |                              |          |           | TOTAL         | =         | 102.615  |  |  |  |  |  |
|    | EXISTING | <b>STRUCTUR</b>              |          | SH AREA + | T.I.L.R. AREA | =         | 3933.101 |  |  |  |  |  |
|    |          | GR                           | AND TOTA | L AREA    |               | =         | 3933.101 |  |  |  |  |  |
|    |          |                              | 1        |           | 14.769        |           |          |  |  |  |  |  |

SANCTIONED D.P. OF NAINA

SCALE - 1:2000

|              | ORINKING WATER  |        |
|--------------|-----------------|--------|
|              |                 |        |
|              |                 |        |
|              | 3.69×2          |        |
|              | 23              |        |
|              |                 |        |
|              |                 |        |
| +0.00 M LVL. |                 | 1      |
| φÅ           | A ×             |        |
| 1 2          |                 |        |
| FIRE BUCKET  | a               |        |
|              | KARD LIGHT POLE |        |
|              |                 |        |
| Ø            |                 | 21.828 |
| (Second      |                 |        |
| (F)          | 4               |        |
| +0.00 M LVL. | 3               |        |
| +0.00 M LVL  | <u> </u>        |        |
| K2           | FIRE HYDRANT    |        |
| ،<br>۲       | AIR TOWER       |        |
|              |                 |        |
| RESS         |                 |        |
|              |                 |        |
|              | YARD LIGHT POLE |        |
| 0            |                 |        |
| 7            | /-+             |        |