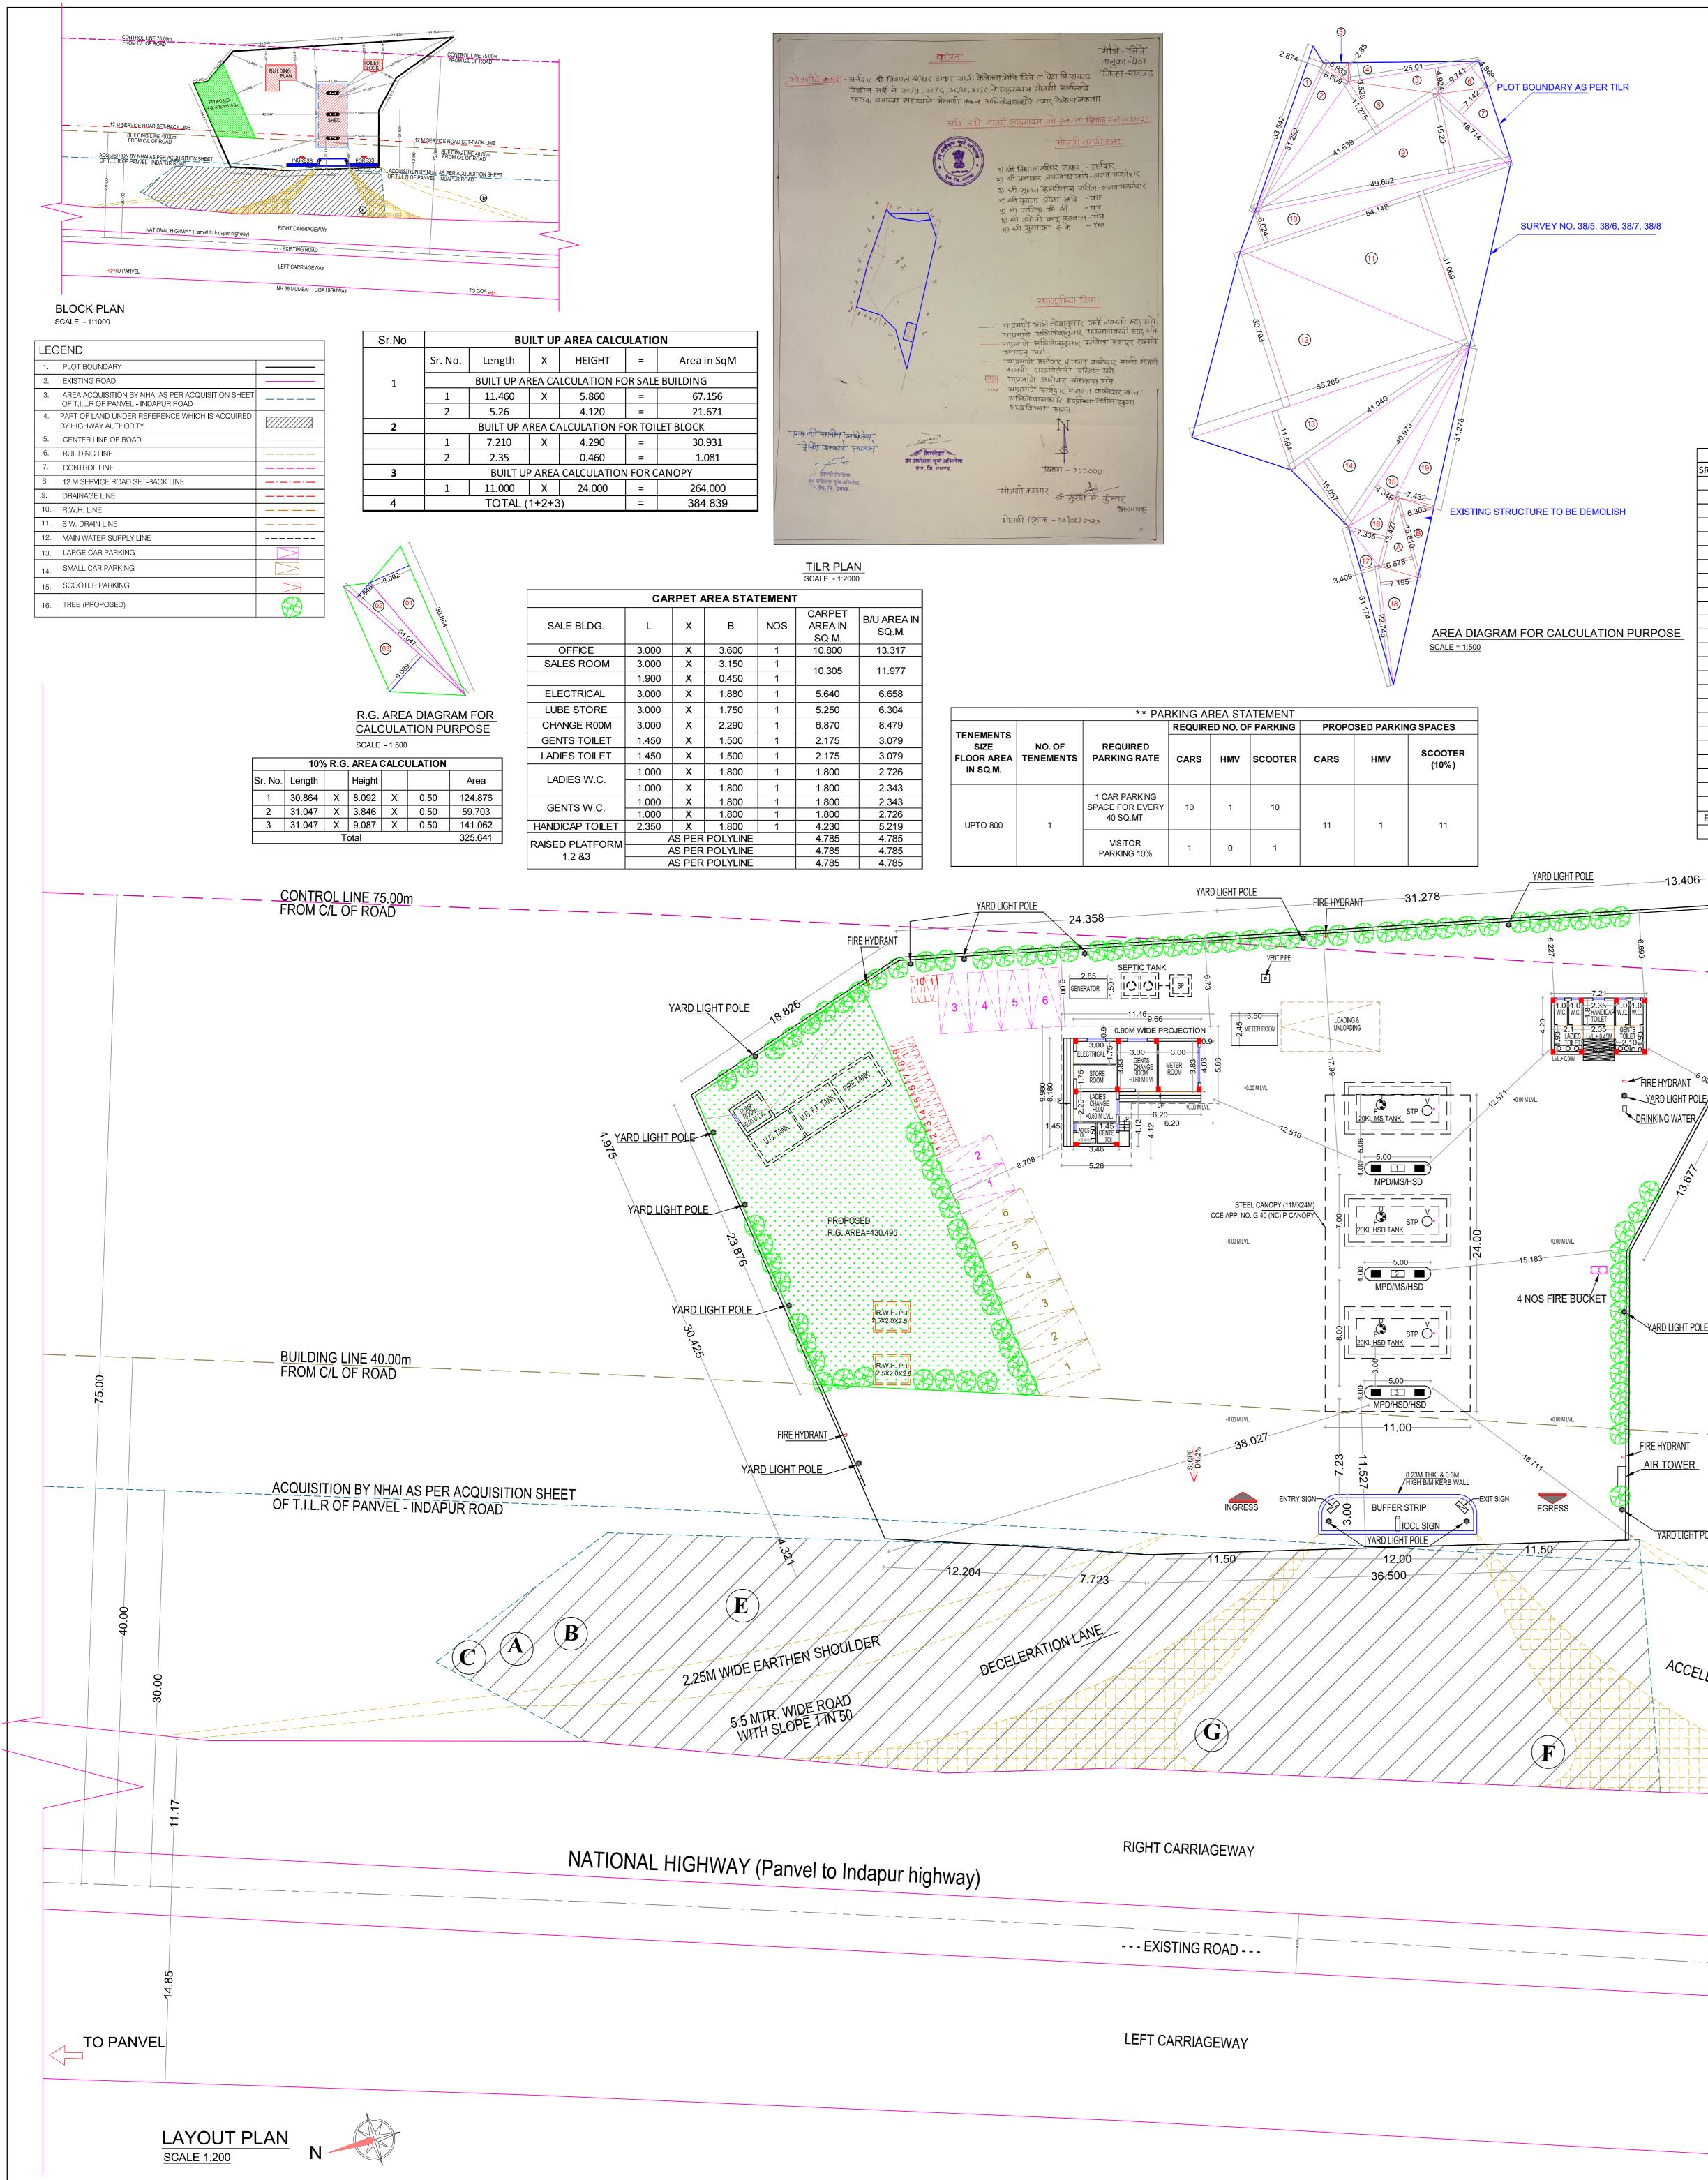

SITE UNDER REFERENCE

| SITE UN |
|---------|
| REFERE  |

\_ \_ \_ \_ \_ \_ \_ \_ \_ \_ \_ \_ \_ \_ \_ \_ \_

GOOGLE IMAGE

\_\_\_\_

|    |          | A) T.I.L.R. AREA CALCULATION |          |           |               |           |          |  |  |  |  |  |
|----|----------|------------------------------|----------|-----------|---------------|-----------|----------|--|--|--|--|--|
|    | SR. NO.  |                              | BASE     |           | HEIGHT        |           | AREA     |  |  |  |  |  |
|    | 1        | 0.5                          | 33.542   | Х         | 2.874         | =         | 48.200   |  |  |  |  |  |
|    | 2        | 0.5                          | 31.292   | Х         | 5.809         | =         | 90.888   |  |  |  |  |  |
|    | 3        | 0.5                          | 5.933    | Х         | 2.850         | =         | 8.455    |  |  |  |  |  |
|    | 4        | 0.5                          | 25.010   | Х         | 3.528         | =         | 44.118   |  |  |  |  |  |
|    | 5        | 0.5                          | 25.010   | Х         | 4.924         | =         | 61.575   |  |  |  |  |  |
|    | 6        | 0.5                          | 9.741    | Х         | 4.869         | =         | 23.714   |  |  |  |  |  |
|    | 7        | 0.5                          | 18.714   | Х         | 7.142         | =         | 66.828   |  |  |  |  |  |
|    | 8        | 0.5                          | 41.639   | Х         | 11.275        | =         | 234.740  |  |  |  |  |  |
|    | 9        | 0.5                          | 49.682   | Х         | 15.200        | =         | 377.583  |  |  |  |  |  |
|    | 10       | 0.5                          | 54.148   | Х         | 6.024         | =         | 163.094  |  |  |  |  |  |
|    | 11       | 0.5                          | 54.148   | Х         | 31.069        | =         | 841.162  |  |  |  |  |  |
| SE | 12       | 0.5                          | 55.285   | Х         | 30.793        | =         | 851.196  |  |  |  |  |  |
|    | 13       | 0.5                          | 55.285   | Х         | 11.594        | =         | 320.487  |  |  |  |  |  |
|    | 14       | 0.5                          | 41.040   | Х         | 15.057        | =         | 308.970  |  |  |  |  |  |
|    | 15       | 0.5                          | 40.973   | Х         | 4.346         | =         | 89.034   |  |  |  |  |  |
|    | 16       | 0.5                          | 13.427   | Х         | 7.335         | =         | 49.244   |  |  |  |  |  |
|    | 17       | 0.5                          | 31.174   | Х         | 3.409         | =         | 53.136   |  |  |  |  |  |
|    | 18       | 0.5                          | 22.748   | Х         | 7.195         | =         | 81.836   |  |  |  |  |  |
|    | 19       | 0.5                          | 31.278   | Х         | 7.432         | =         | 116.229  |  |  |  |  |  |
|    |          |                              |          |           | TOTAL         | =         | 3830.487 |  |  |  |  |  |
|    |          | B) EXISTI                    | NG STRUC | TURE DEMO | DLISH AREA CA | LCULATION |          |  |  |  |  |  |
|    | Α        | 0.5                          | 15.810   | Х         | 6.678         | =         | 52.790   |  |  |  |  |  |
|    | В        | 0.5                          | 15.810   | Х         | 6.303         | =         | 49.825   |  |  |  |  |  |
|    |          |                              |          |           | TOTAL         | =         | 102.615  |  |  |  |  |  |
|    | EXISTING | <b>STRUCTUR</b>              |          | SH AREA + | T.I.L.R. AREA | =         | 3933.101 |  |  |  |  |  |
|    |          | GR                           | AND TOTA | L AREA    |               | =         | 3933.101 |  |  |  |  |  |
|    |          |                              | 1        |           | 14.769        |           |          |  |  |  |  |  |