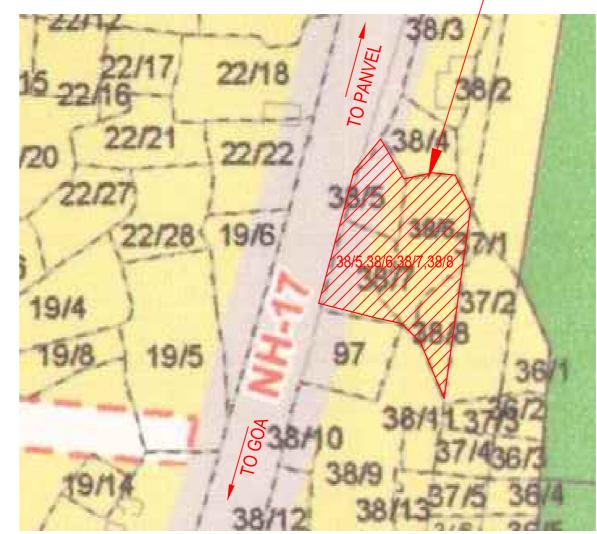

SITE UNDER REFERENCE

| SITE UN |
|---------|
| REFERE  |

\_ \_ \_ \_ \_ \_ \_ \_ \_ \_ \_ \_ \_ \_ \_ \_ \_

GOOGLE IMAGE

\_\_\_\_

|    |          | A) T.I.L.R. AREA CALCULATION |          |           |               |           |          |  |  |  |  |  |
|----|----------|------------------------------|----------|-----------|---------------|-----------|----------|--|--|--|--|--|
|    | SR. NO.  |                              | BASE     |           | HEIGHT        |           | AREA     |  |  |  |  |  |
|    | 1        | 0.5                          | 33.542   | Х         | 2.874         | =         | 48.200   |  |  |  |  |  |
|    | 2        | 0.5                          | 31.292   | Х         | 5.809         | =         | 90.888   |  |  |  |  |  |
|    | 3        | 0.5                          | 5.933    | Х         | 2.850         | =         | 8.455    |  |  |  |  |  |
|    | 4        | 0.5                          | 25.010   | Х         | 3.528         | =         | 44.118   |  |  |  |  |  |
|    | 5        | 0.5                          | 25.010   | Х         | 4.924         | =         | 61.575   |  |  |  |  |  |
|    | 6        | 0.5                          | 9.741    | Х         | 4.869         | =         | 23.714   |  |  |  |  |  |
|    | 7        | 0.5                          | 18.714   | Х         | 7.142         | =         | 66.828   |  |  |  |  |  |
|    | 8        | 0.5                          | 41.639   | Х         | 11.275        | =         | 234.740  |  |  |  |  |  |
|    | 9        | 0.5                          | 49.682   | Х         | 15.200        | =         | 377.583  |  |  |  |  |  |
|    | 10       | 0.5                          | 54.148   | Х         | 6.024         | =         | 163.094  |  |  |  |  |  |
|    | 11       | 0.5                          | 54.148   | Х         | 31.069        | =         | 841.162  |  |  |  |  |  |
| SE | 12       | 0.5                          | 55.285   | Х         | 30.793        | =         | 851.196  |  |  |  |  |  |
|    | 13       | 0.5                          | 55.285   | Х         | 11.594        | =         | 320.487  |  |  |  |  |  |
|    | 14       | 0.5                          | 41.040   | Х         | 15.057        | =         | 308.970  |  |  |  |  |  |
|    | 15       | 0.5                          | 40.973   | Х         | 4.346         | =         | 89.034   |  |  |  |  |  |
|    | 16       | 0.5                          | 13.427   | Х         | 7.335         | =         | 49.244   |  |  |  |  |  |
|    | 17       | 0.5                          | 31.174   | Х         | 3.409         | =         | 53.136   |  |  |  |  |  |
|    | 18       | 0.5                          | 22.748   | Х         | 7.195         | =         | 81.836   |  |  |  |  |  |
|    | 19       | 0.5                          | 31.278   | Х         | 7.432         | =         | 116.229  |  |  |  |  |  |
|    |          |                              |          |           | TOTAL         | =         | 3830.487 |  |  |  |  |  |
|    |          | B) EXISTI                    | NG STRUC | TURE DEMO | DLISH AREA CA | LCULATION |          |  |  |  |  |  |
|    | Α        | 0.5                          | 15.810   | Х         | 6.678         | =         | 52.790   |  |  |  |  |  |
|    | В        | 0.5                          | 15.810   | Х         | 6.303         | =         | 49.825   |  |  |  |  |  |
|    |          |                              |          |           | TOTAL         | =         | 102.615  |  |  |  |  |  |
|    | EXISTING | <b>STRUCTUR</b>              |          | SH AREA + | T.I.L.R. AREA | =         | 3933.101 |  |  |  |  |  |
|    |          | GR                           | AND TOTA | L AREA    |               | =         | 3933.101 |  |  |  |  |  |
|    |          |                              | 1        |           | 14.769        |           |          |  |  |  |  |  |