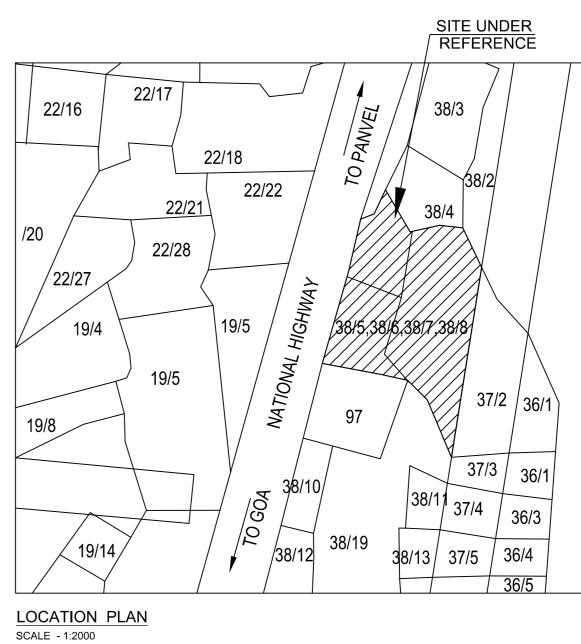

SITE UNDER REFERENCE

| SITE UN |
|---------|
| REFERE  |

\_ \_ \_ \_ \_ \_ \_ \_ \_ \_ \_ \_ \_ \_ \_ \_ \_

GOOGLE IMAGE

\_\_\_\_

|    |          | A) T.I.L.R. AREA CALCULATION |          |           |               |           |          |  |  |  |  |  |
|----|----------|------------------------------|----------|-----------|---------------|-----------|----------|--|--|--|--|--|
|    | SR. NO.  |                              | BASE     |           | HEIGHT        |           | AREA     |  |  |  |  |  |
|    | 1        | 0.5                          | 33.542   | Х         | 2.874         | =         | 48.200   |  |  |  |  |  |
|    | 2        | 0.5                          | 31.292   | Х         | 5.809         | =         | 90.888   |  |  |  |  |  |
|    | 3        | 0.5                          | 5.933    | Х         | 2.850         | =         | 8.455    |  |  |  |  |  |
|    | 4        | 0.5                          | 25.010   | Х         | 3.528         | =         | 44.118   |  |  |  |  |  |
|    | 5        | 0.5                          | 25.010   | Х         | 4.924         | =         | 61.575   |  |  |  |  |  |
|    | 6        | 0.5                          | 9.741    | Х         | 4.869         | =         | 23.714   |  |  |  |  |  |
|    | 7        | 0.5                          | 18.714   | Х         | 7.142         | =         | 66.828   |  |  |  |  |  |
|    | 8        | 0.5                          | 41.639   | Х         | 11.275        | =         | 234.740  |  |  |  |  |  |
|    | 9        | 0.5                          | 49.682   | Х         | 15.200        | =         | 377.583  |  |  |  |  |  |
|    | 10       | 0.5                          | 54.148   | Х         | 6.024         | =         | 163.094  |  |  |  |  |  |
|    | 11       | 0.5                          | 54.148   | Х         | 31.069        | =         | 841.162  |  |  |  |  |  |
| SE | 12       | 0.5                          | 55.285   | Х         | 30.793        | =         | 851.196  |  |  |  |  |  |
|    | 13       | 0.5                          | 55.285   | Х         | 11.594        | =         | 320.487  |  |  |  |  |  |
|    | 14       | 0.5                          | 41.040   | Х         | 15.057        | =         | 308.970  |  |  |  |  |  |
|    | 15       | 0.5                          | 40.973   | Х         | 4.346         | =         | 89.034   |  |  |  |  |  |
|    | 16       | 0.5                          | 13.427   | Х         | 7.335         | =         | 49.244   |  |  |  |  |  |
|    | 17       | 0.5                          | 31.174   | Х         | 3.409         | =         | 53.136   |  |  |  |  |  |
|    | 18       | 0.5                          | 22.748   | Х         | 7.195         | =         | 81.836   |  |  |  |  |  |
|    | 19       | 0.5                          | 31.278   | Х         | 7.432         | =         | 116.229  |  |  |  |  |  |
|    |          |                              |          |           | TOTAL         | =         | 3830.487 |  |  |  |  |  |
|    |          | B) EXISTI                    | NG STRUC | TURE DEMO | DLISH AREA CA | LCULATION |          |  |  |  |  |  |
|    | Α        | 0.5                          | 15.810   | Х         | 6.678         | =         | 52.790   |  |  |  |  |  |
|    | В        | 0.5                          | 15.810   | Х         | 6.303         | =         | 49.825   |  |  |  |  |  |
|    |          |                              |          |           | TOTAL         | =         | 102.615  |  |  |  |  |  |
|    | EXISTING | <b>STRUCTUR</b>              |          | SH AREA + | T.I.L.R. AREA | =         | 3933.101 |  |  |  |  |  |
|    |          | GR                           | AND TOTA | L AREA    |               | =         | 3933.101 |  |  |  |  |  |
|    |          |                              | 1        |           | 14.769        |           |          |  |  |  |  |  |