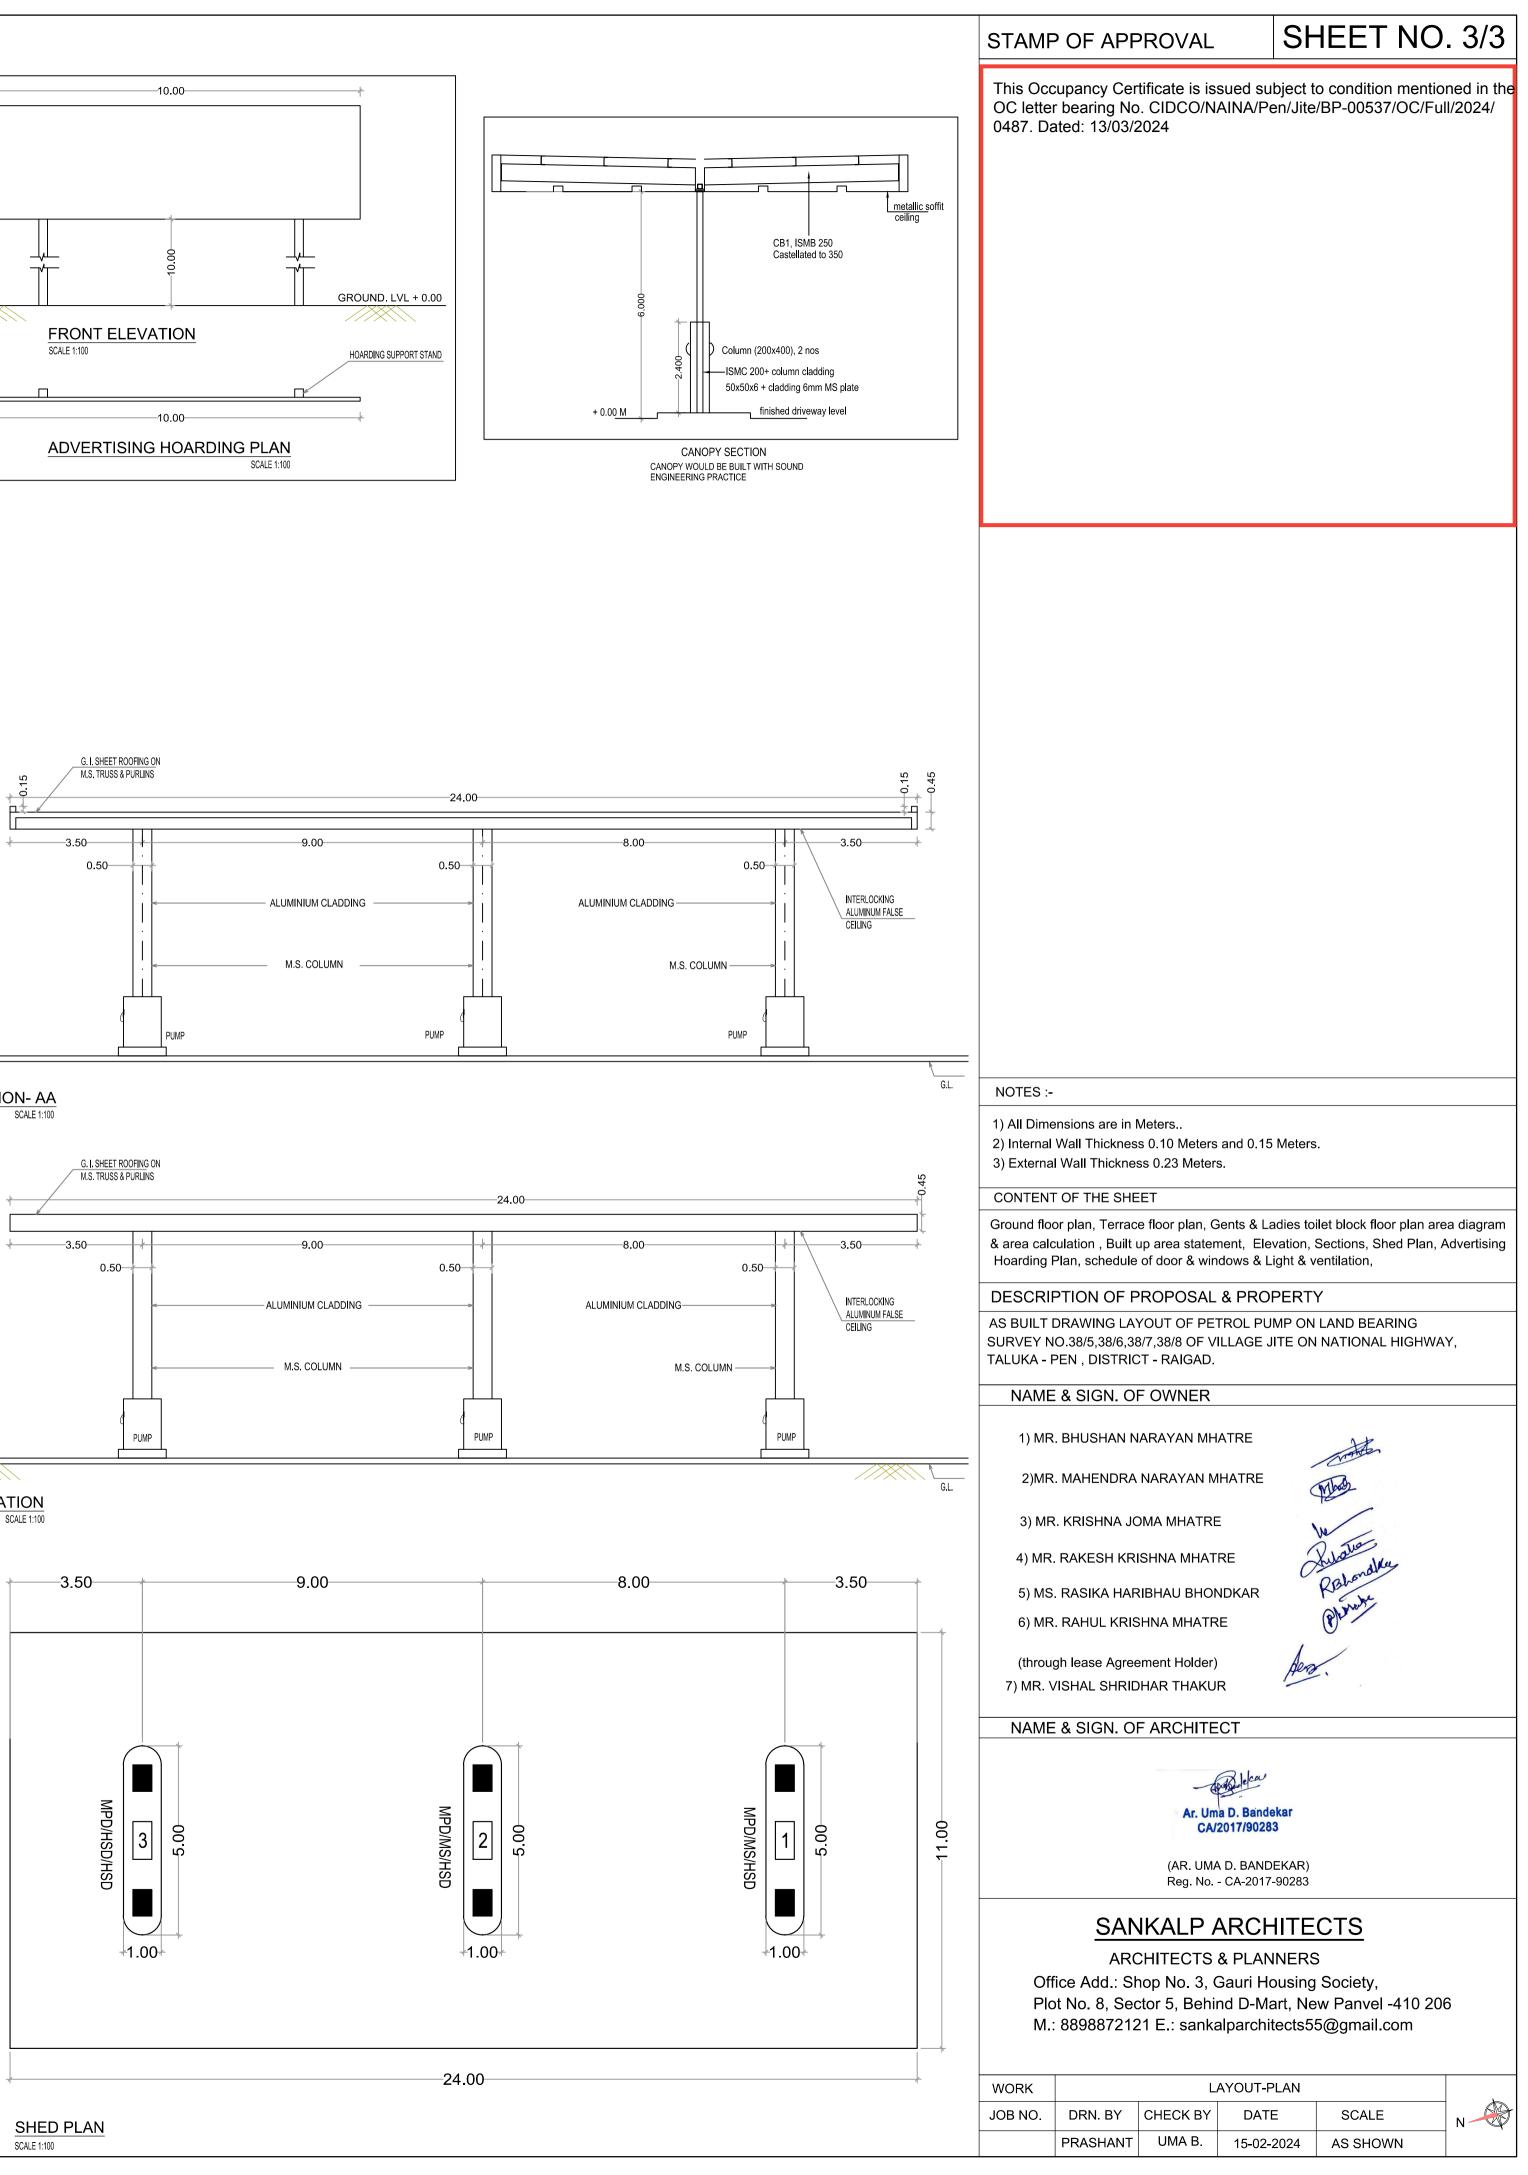

SITE UNDER REFERENCE

| SITE UN |
|---------|
| REFERE  |

\_ \_ \_ \_ \_ \_ \_ \_ \_ \_ \_ \_ \_ \_ \_ \_ \_

GOOGLE IMAGE

\_\_\_\_

|    |          | A) T.I.L.R. AREA CALCULATION |          |           |               |           |          |  |  |  |  |  |
|----|----------|------------------------------|----------|-----------|---------------|-----------|----------|--|--|--|--|--|
|    | SR. NO.  |                              | BASE     |           | HEIGHT        |           | AREA     |  |  |  |  |  |
|    | 1        | 0.5                          | 33.542   | Х         | 2.874         | =         | 48.200   |  |  |  |  |  |
|    | 2        | 0.5                          | 31.292   | Х         | 5.809         | =         | 90.888   |  |  |  |  |  |
|    | 3        | 0.5                          | 5.933    | Х         | 2.850         | =         | 8.455    |  |  |  |  |  |
|    | 4        | 0.5                          | 25.010   | Х         | 3.528         | =         | 44.118   |  |  |  |  |  |
|    | 5        | 0.5                          | 25.010   | Х         | 4.924         | =         | 61.575   |  |  |  |  |  |
|    | 6        | 0.5                          | 9.741    | Х         | 4.869         | =         | 23.714   |  |  |  |  |  |
|    | 7        | 0.5                          | 18.714   | Х         | 7.142         | =         | 66.828   |  |  |  |  |  |
|    | 8        | 0.5                          | 41.639   | Х         | 11.275        | =         | 234.740  |  |  |  |  |  |
|    | 9        | 0.5                          | 49.682   | Х         | 15.200        | =         | 377.583  |  |  |  |  |  |
|    | 10       | 0.5                          | 54.148   | Х         | 6.024         | =         | 163.094  |  |  |  |  |  |
|    | 11       | 0.5                          | 54.148   | Х         | 31.069        | =         | 841.162  |  |  |  |  |  |
| SE | 12       | 0.5                          | 55.285   | Х         | 30.793        | =         | 851.196  |  |  |  |  |  |
|    | 13       | 0.5                          | 55.285   | Х         | 11.594        | =         | 320.487  |  |  |  |  |  |
|    | 14       | 0.5                          | 41.040   | Х         | 15.057        | =         | 308.970  |  |  |  |  |  |
|    | 15       | 0.5                          | 40.973   | Х         | 4.346         | =         | 89.034   |  |  |  |  |  |
|    | 16       | 0.5                          | 13.427   | Х         | 7.335         | =         | 49.244   |  |  |  |  |  |
|    | 17       | 0.5                          | 31.174   | Х         | 3.409         | =         | 53.136   |  |  |  |  |  |
|    | 18       | 0.5                          | 22.748   | Х         | 7.195         | =         | 81.836   |  |  |  |  |  |
|    | 19       | 0.5                          | 31.278   | Х         | 7.432         | =         | 116.229  |  |  |  |  |  |
|    |          |                              |          |           | TOTAL         | =         | 3830.487 |  |  |  |  |  |
|    |          | B) EXISTI                    | NG STRUC | TURE DEMO | DLISH AREA CA | LCULATION |          |  |  |  |  |  |
|    | Α        | 0.5                          | 15.810   | Х         | 6.678         | =         | 52.790   |  |  |  |  |  |
|    | В        | 0.5                          | 15.810   | Х         | 6.303         | =         | 49.825   |  |  |  |  |  |
|    |          |                              |          |           | TOTAL         | =         | 102.615  |  |  |  |  |  |
|    | EXISTING | <b>STRUCTUR</b>              |          | SH AREA + | T.I.L.R. AREA | =         | 3933.101 |  |  |  |  |  |
|    |          | GR                           | AND TOTA | L AREA    |               | =         | 3933.101 |  |  |  |  |  |
|    |          |                              | 1        |           | 14.769        |           |          |  |  |  |  |  |