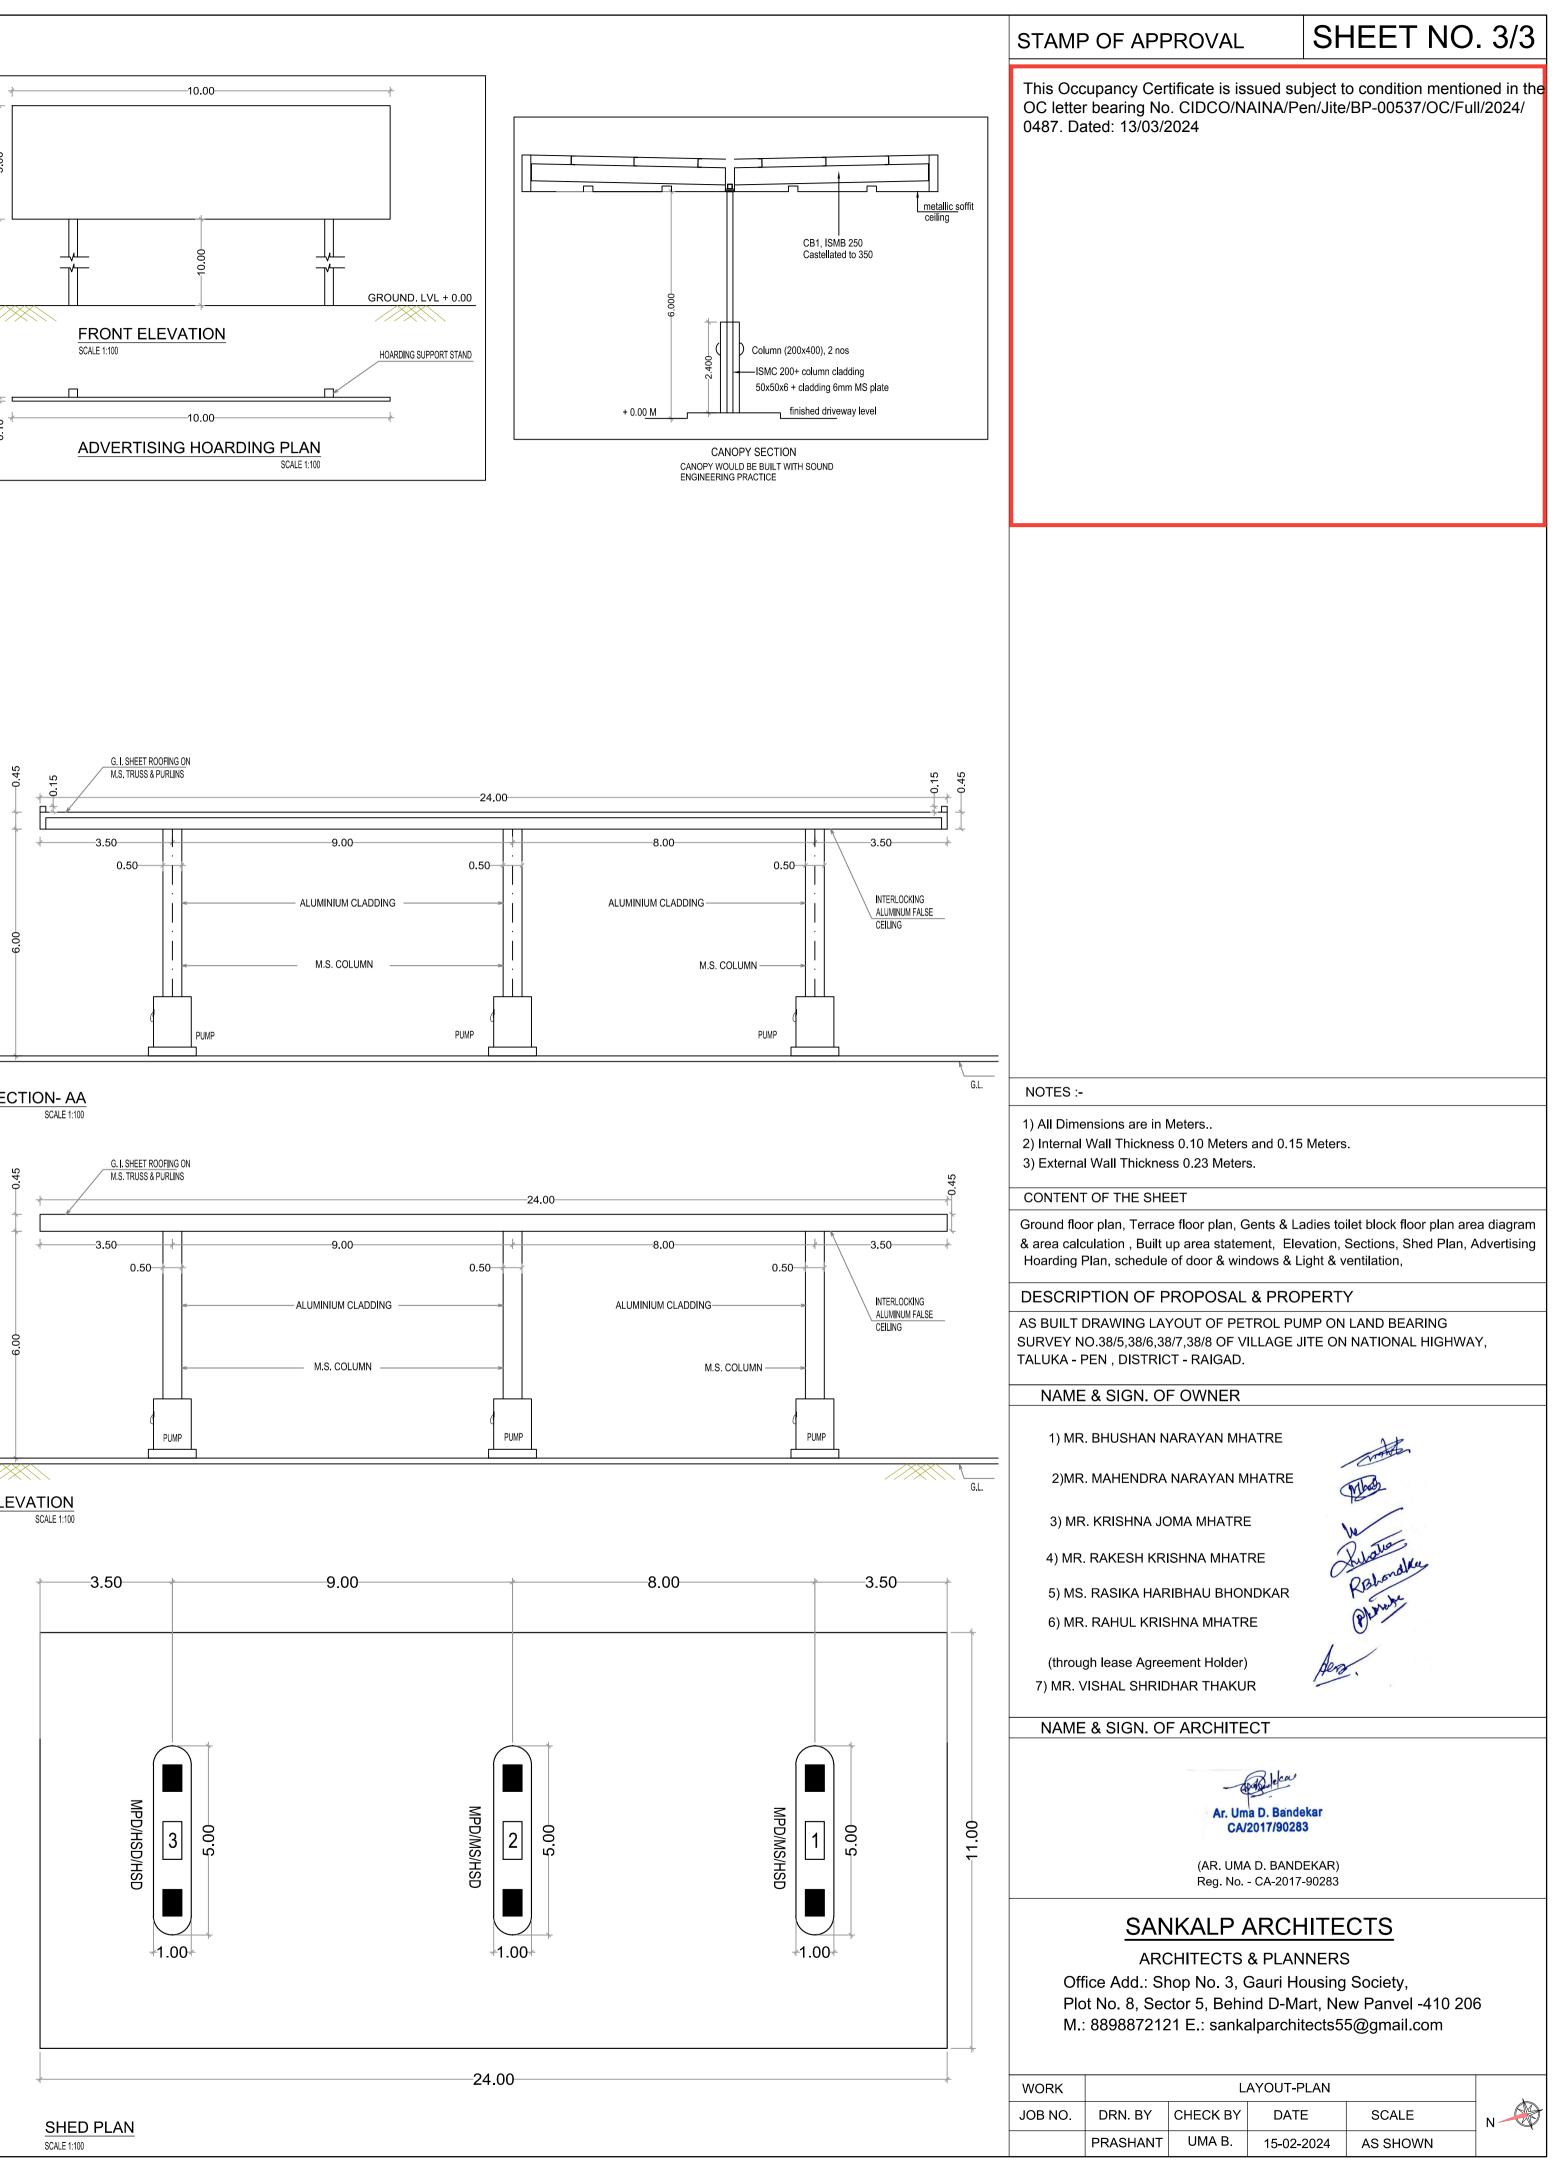

SITE UNDER REFERENCE

| SITE UN |
|---------|
| REFERE  |

\_ \_ \_ \_ \_ \_ \_ \_ \_ \_ \_ \_ \_ \_ \_ \_ \_

GOOGLE IMAGE

\_\_\_\_

|    |          | A) T.I.L.R. AREA CALCULATION |          |           |               |           |          |  |  |  |  |  |
|----|----------|------------------------------|----------|-----------|---------------|-----------|----------|--|--|--|--|--|
|    | SR. NO.  |                              | BASE     |           | HEIGHT        |           | AREA     |  |  |  |  |  |
|    | 1        | 0.5                          | 33.542   | Х         | 2.874         | =         | 48.200   |  |  |  |  |  |
|    | 2        | 0.5                          | 31.292   | Х         | 5.809         | =         | 90.888   |  |  |  |  |  |
|    | 3        | 0.5                          | 5.933    | Х         | 2.850         | =         | 8.455    |  |  |  |  |  |
|    | 4        | 0.5                          | 25.010   | Х         | 3.528         | =         | 44.118   |  |  |  |  |  |
|    | 5        | 0.5                          | 25.010   | Х         | 4.924         | =         | 61.575   |  |  |  |  |  |
|    | 6        | 0.5                          | 9.741    | Х         | 4.869         | =         | 23.714   |  |  |  |  |  |
|    | 7        | 0.5                          | 18.714   | Х         | 7.142         | =         | 66.828   |  |  |  |  |  |
|    | 8        | 0.5                          | 41.639   | Х         | 11.275        | =         | 234.740  |  |  |  |  |  |
|    | 9        | 0.5                          | 49.682   | Х         | 15.200        | =         | 377.583  |  |  |  |  |  |
|    | 10       | 0.5                          | 54.148   | Х         | 6.024         | =         | 163.094  |  |  |  |  |  |
|    | 11       | 0.5                          | 54.148   | Х         | 31.069        | =         | 841.162  |  |  |  |  |  |
| SE | 12       | 0.5                          | 55.285   | Х         | 30.793        | =         | 851.196  |  |  |  |  |  |
|    | 13       | 0.5                          | 55.285   | Х         | 11.594        | =         | 320.487  |  |  |  |  |  |
|    | 14       | 0.5                          | 41.040   | Х         | 15.057        | =         | 308.970  |  |  |  |  |  |
|    | 15       | 0.5                          | 40.973   | Х         | 4.346         | =         | 89.034   |  |  |  |  |  |
|    | 16       | 0.5                          | 13.427   | Х         | 7.335         | =         | 49.244   |  |  |  |  |  |
|    | 17       | 0.5                          | 31.174   | Х         | 3.409         | =         | 53.136   |  |  |  |  |  |
|    | 18       | 0.5                          | 22.748   | Х         | 7.195         | =         | 81.836   |  |  |  |  |  |
|    | 19       | 0.5                          | 31.278   | Х         | 7.432         | =         | 116.229  |  |  |  |  |  |
|    |          |                              |          |           | TOTAL         | =         | 3830.487 |  |  |  |  |  |
|    |          | B) EXISTI                    | NG STRUC | TURE DEMO | DLISH AREA CA | LCULATION |          |  |  |  |  |  |
|    | Α        | 0.5                          | 15.810   | Х         | 6.678         | =         | 52.790   |  |  |  |  |  |
|    | В        | 0.5                          | 15.810   | Х         | 6.303         | =         | 49.825   |  |  |  |  |  |
|    |          |                              |          |           | TOTAL         | =         | 102.615  |  |  |  |  |  |
|    | EXISTING | <b>STRUCTUR</b>              |          | SH AREA + | T.I.L.R. AREA | =         | 3933.101 |  |  |  |  |  |
|    |          | GR                           | AND TOTA | L AREA    |               | =         | 3933.101 |  |  |  |  |  |
|    |          |                              | 1        |           | 14.769        |           |          |  |  |  |  |  |

SANCTIONED D.P. OF NAINA

SCALE - 1:2000

|              | ORINKING WATER  |        |
|--------------|-----------------|--------|
|              |                 |        |
|              |                 |        |
|              | 3.69×2          |        |
|              | 23              |        |
|              |                 |        |
|              |                 |        |
| +0.00 M LVL. |                 | 1      |
| φÅ           | A ×             |        |
| 1 2          |                 |        |
| FIRE BUCKET  | a               |        |
|              | KARD LIGHT POLE |        |
|              |                 |        |
| Ø            |                 | 21.828 |
| (Second      |                 |        |
| (F)          | 4               |        |
| +0.00 M LVL. | 3               |        |
| +0.00 M LVL  | <u> </u>        |        |
| K2           | FIRE HYDRANT    |        |
| ،<br>۲       | AIR TOWER       |        |
|              |                 |        |
| RESS         |                 |        |
|              |                 |        |
|              | YARD LIGHT POLE |        |
| 0            |                 |        |
| 7            | /-+             |        |