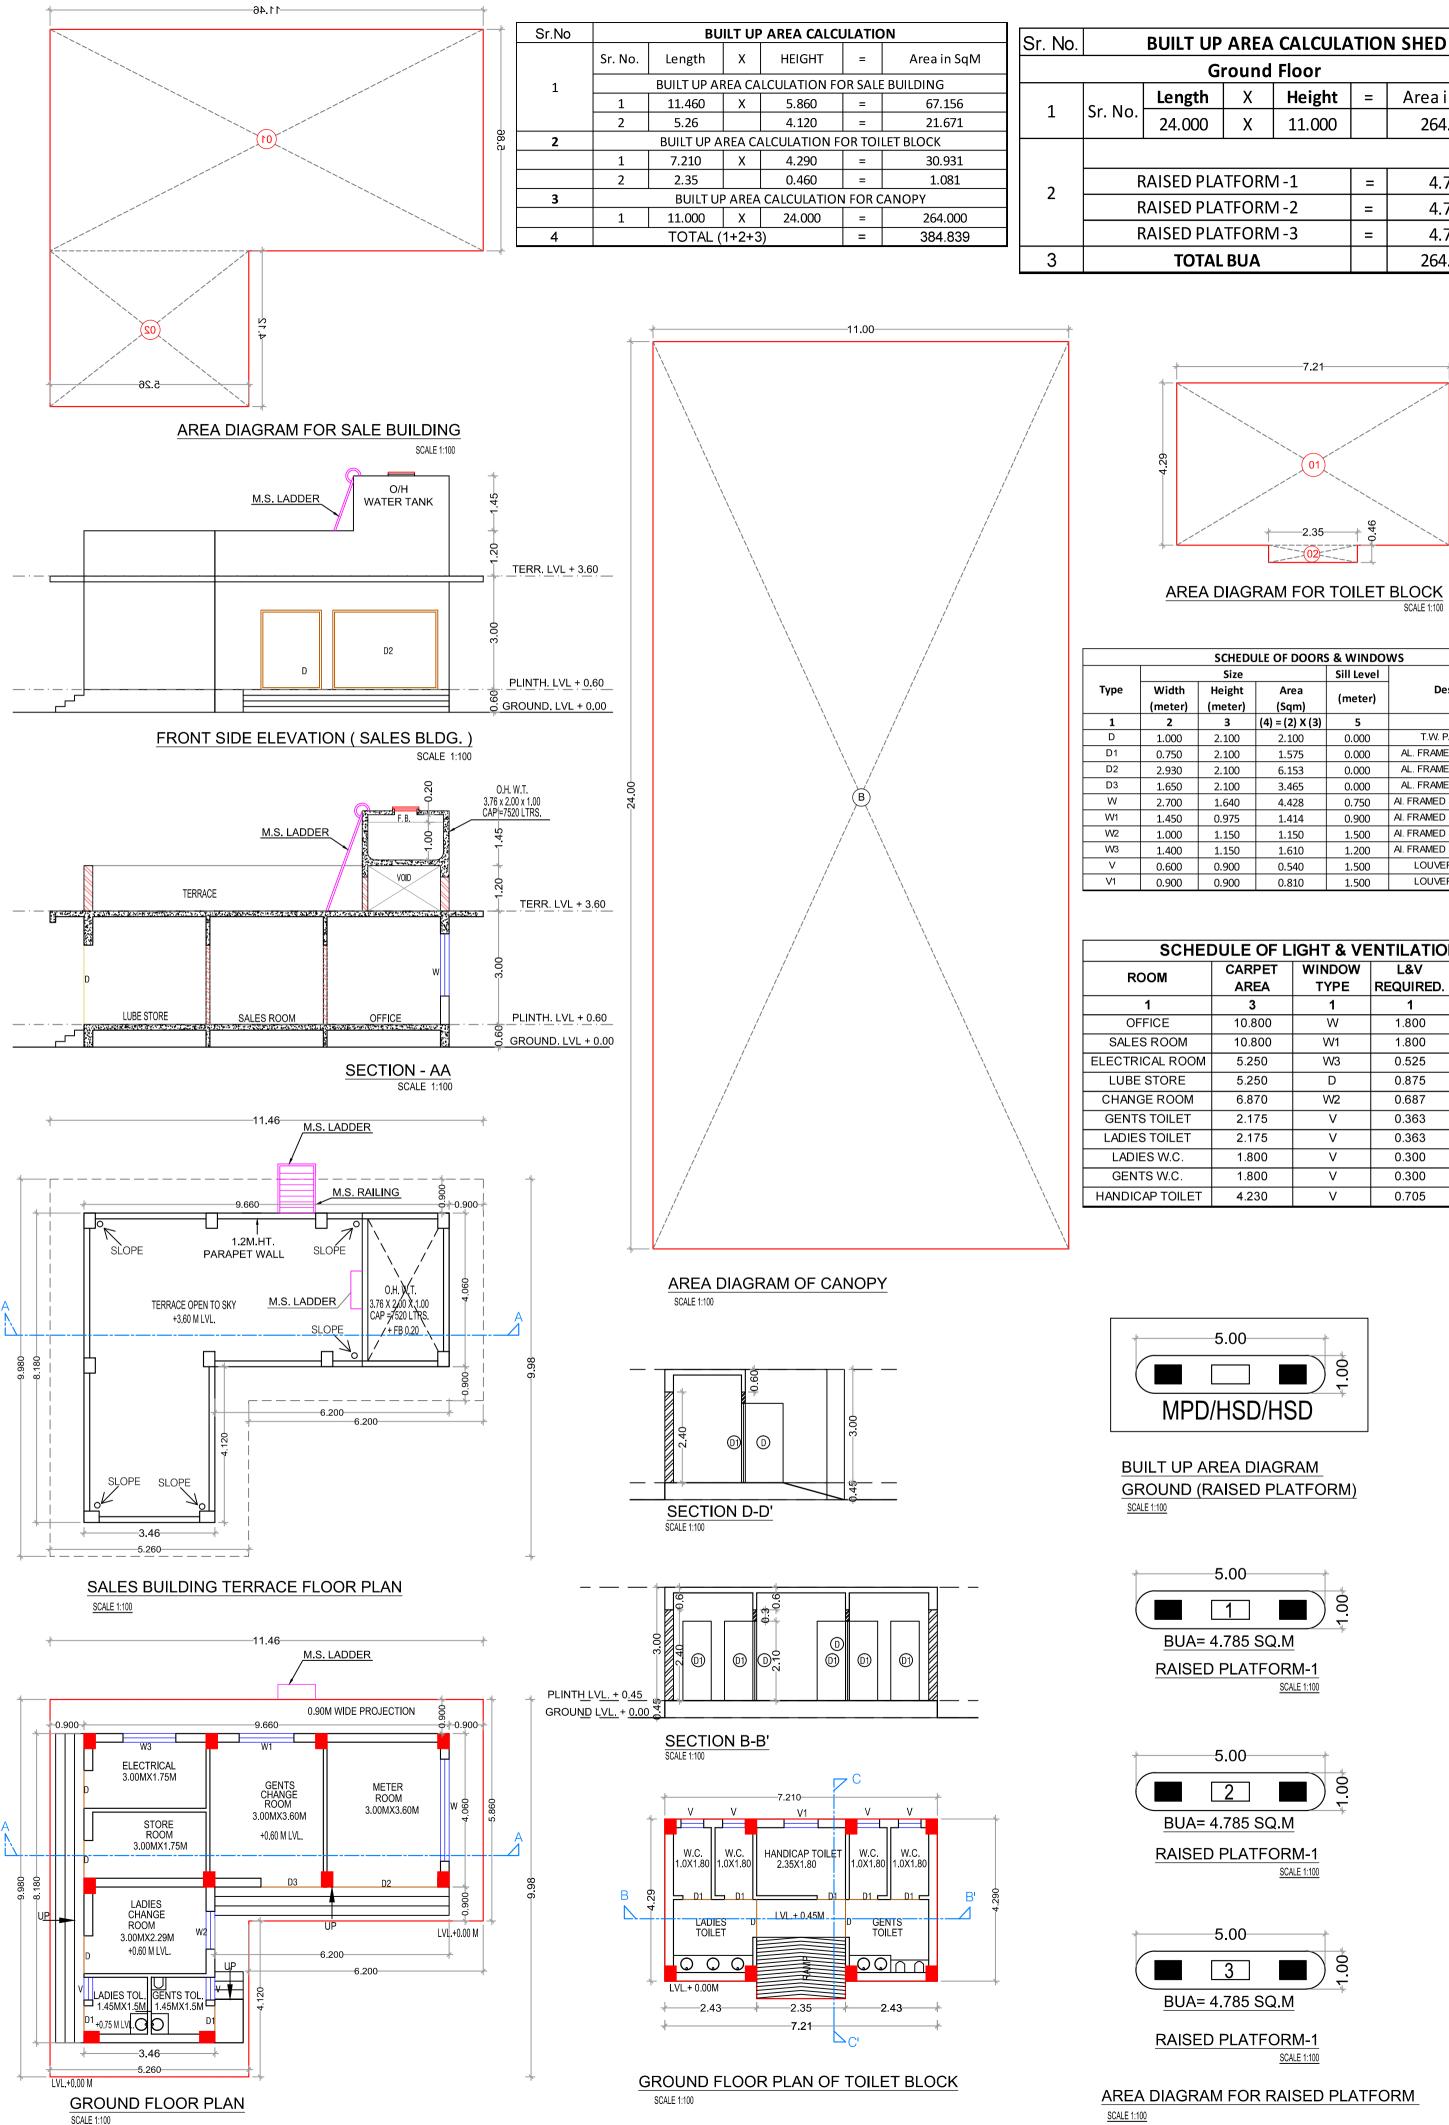

SITE UNDER REFERENCE

| SITE UN |
|---------|
| REFERE  |

\_ \_ \_ \_ \_ \_ \_ \_ \_ \_ \_ \_ \_ \_ \_ \_ \_

GOOGLE IMAGE

\_\_\_\_

|    |          | A) T.I.L.R. AREA CALCULATION |          |           |               |           |          |  |  |  |  |  |
|----|----------|------------------------------|----------|-----------|---------------|-----------|----------|--|--|--|--|--|
|    | SR. NO.  |                              | BASE     |           | HEIGHT        |           | AREA     |  |  |  |  |  |
|    | 1        | 0.5                          | 33.542   | Х         | 2.874         | =         | 48.200   |  |  |  |  |  |
|    | 2        | 0.5                          | 31.292   | Х         | 5.809         | =         | 90.888   |  |  |  |  |  |
|    | 3        | 0.5                          | 5.933    | Х         | 2.850         | =         | 8.455    |  |  |  |  |  |
|    | 4        | 0.5                          | 25.010   | Х         | 3.528         | =         | 44.118   |  |  |  |  |  |
|    | 5        | 0.5                          | 25.010   | Х         | 4.924         | =         | 61.575   |  |  |  |  |  |
|    | 6        | 0.5                          | 9.741    | Х         | 4.869         | =         | 23.714   |  |  |  |  |  |
|    | 7        | 0.5                          | 18.714   | Х         | 7.142         | =         | 66.828   |  |  |  |  |  |
|    | 8        | 0.5                          | 41.639   | Х         | 11.275        | =         | 234.740  |  |  |  |  |  |
|    | 9        | 0.5                          | 49.682   | Х         | 15.200        | =         | 377.583  |  |  |  |  |  |
|    | 10       | 0.5                          | 54.148   | Х         | 6.024         | =         | 163.094  |  |  |  |  |  |
|    | 11       | 0.5                          | 54.148   | Х         | 31.069        | =         | 841.162  |  |  |  |  |  |
| SE | 12       | 0.5                          | 55.285   | Х         | 30.793        | =         | 851.196  |  |  |  |  |  |
|    | 13       | 0.5                          | 55.285   | Х         | 11.594        | =         | 320.487  |  |  |  |  |  |
|    | 14       | 0.5                          | 41.040   | Х         | 15.057        | =         | 308.970  |  |  |  |  |  |
|    | 15       | 0.5                          | 40.973   | Х         | 4.346         | =         | 89.034   |  |  |  |  |  |
|    | 16       | 0.5                          | 13.427   | Х         | 7.335         | =         | 49.244   |  |  |  |  |  |
|    | 17       | 0.5                          | 31.174   | Х         | 3.409         | =         | 53.136   |  |  |  |  |  |
|    | 18       | 0.5                          | 22.748   | Х         | 7.195         | =         | 81.836   |  |  |  |  |  |
|    | 19       | 0.5                          | 31.278   | Х         | 7.432         | =         | 116.229  |  |  |  |  |  |
|    |          |                              |          |           | TOTAL         | =         | 3830.487 |  |  |  |  |  |
|    |          | B) EXISTI                    | NG STRUC | TURE DEMO | DLISH AREA CA | LCULATION |          |  |  |  |  |  |
|    | Α        | 0.5                          | 15.810   | Х         | 6.678         | =         | 52.790   |  |  |  |  |  |
|    | В        | 0.5                          | 15.810   | Х         | 6.303         | =         | 49.825   |  |  |  |  |  |
|    |          |                              |          |           | TOTAL         | =         | 102.615  |  |  |  |  |  |
|    | EXISTING | <b>STRUCTUR</b>              |          | SH AREA + | T.I.L.R. AREA | =         | 3933.101 |  |  |  |  |  |
|    |          | GR                           | AND TOTA | L AREA    |               | =         | 3933.101 |  |  |  |  |  |
|    |          |                              | 1        |           | 14.769        |           |          |  |  |  |  |  |

SANCTIONED D.P. OF NAINA

SCALE - 1:2000

|              | ORINKING WATER  |        |
|--------------|-----------------|--------|
|              |                 |        |
|              |                 |        |
|              | 3.69×2          |        |
|              | 23              |        |
|              |                 |        |
|              |                 |        |
| +0.00 M LVL. |                 | 1      |
| φÅ           | A ×             |        |
| 1 2          |                 |        |
| FIRE BUCKET  | a               |        |
|              | KARD LIGHT POLE |        |
|              |                 |        |
| Ø            |                 | 21.828 |
| (Second      |                 |        |
| (F)          | 4               |        |
| +0.00 M LVL. | 3               |        |
| +0.00 M LVL  | <u> </u>        |        |
| K2           | FIRE HYDRANT    |        |
| ،<br>۲       | AIR TOWER       |        |
|              |                 |        |
| RESS         |                 |        |
|              |                 |        |
|              | YARD LIGHT POLE |        |
| 0            |                 |        |
| 7            | /-+             |        |