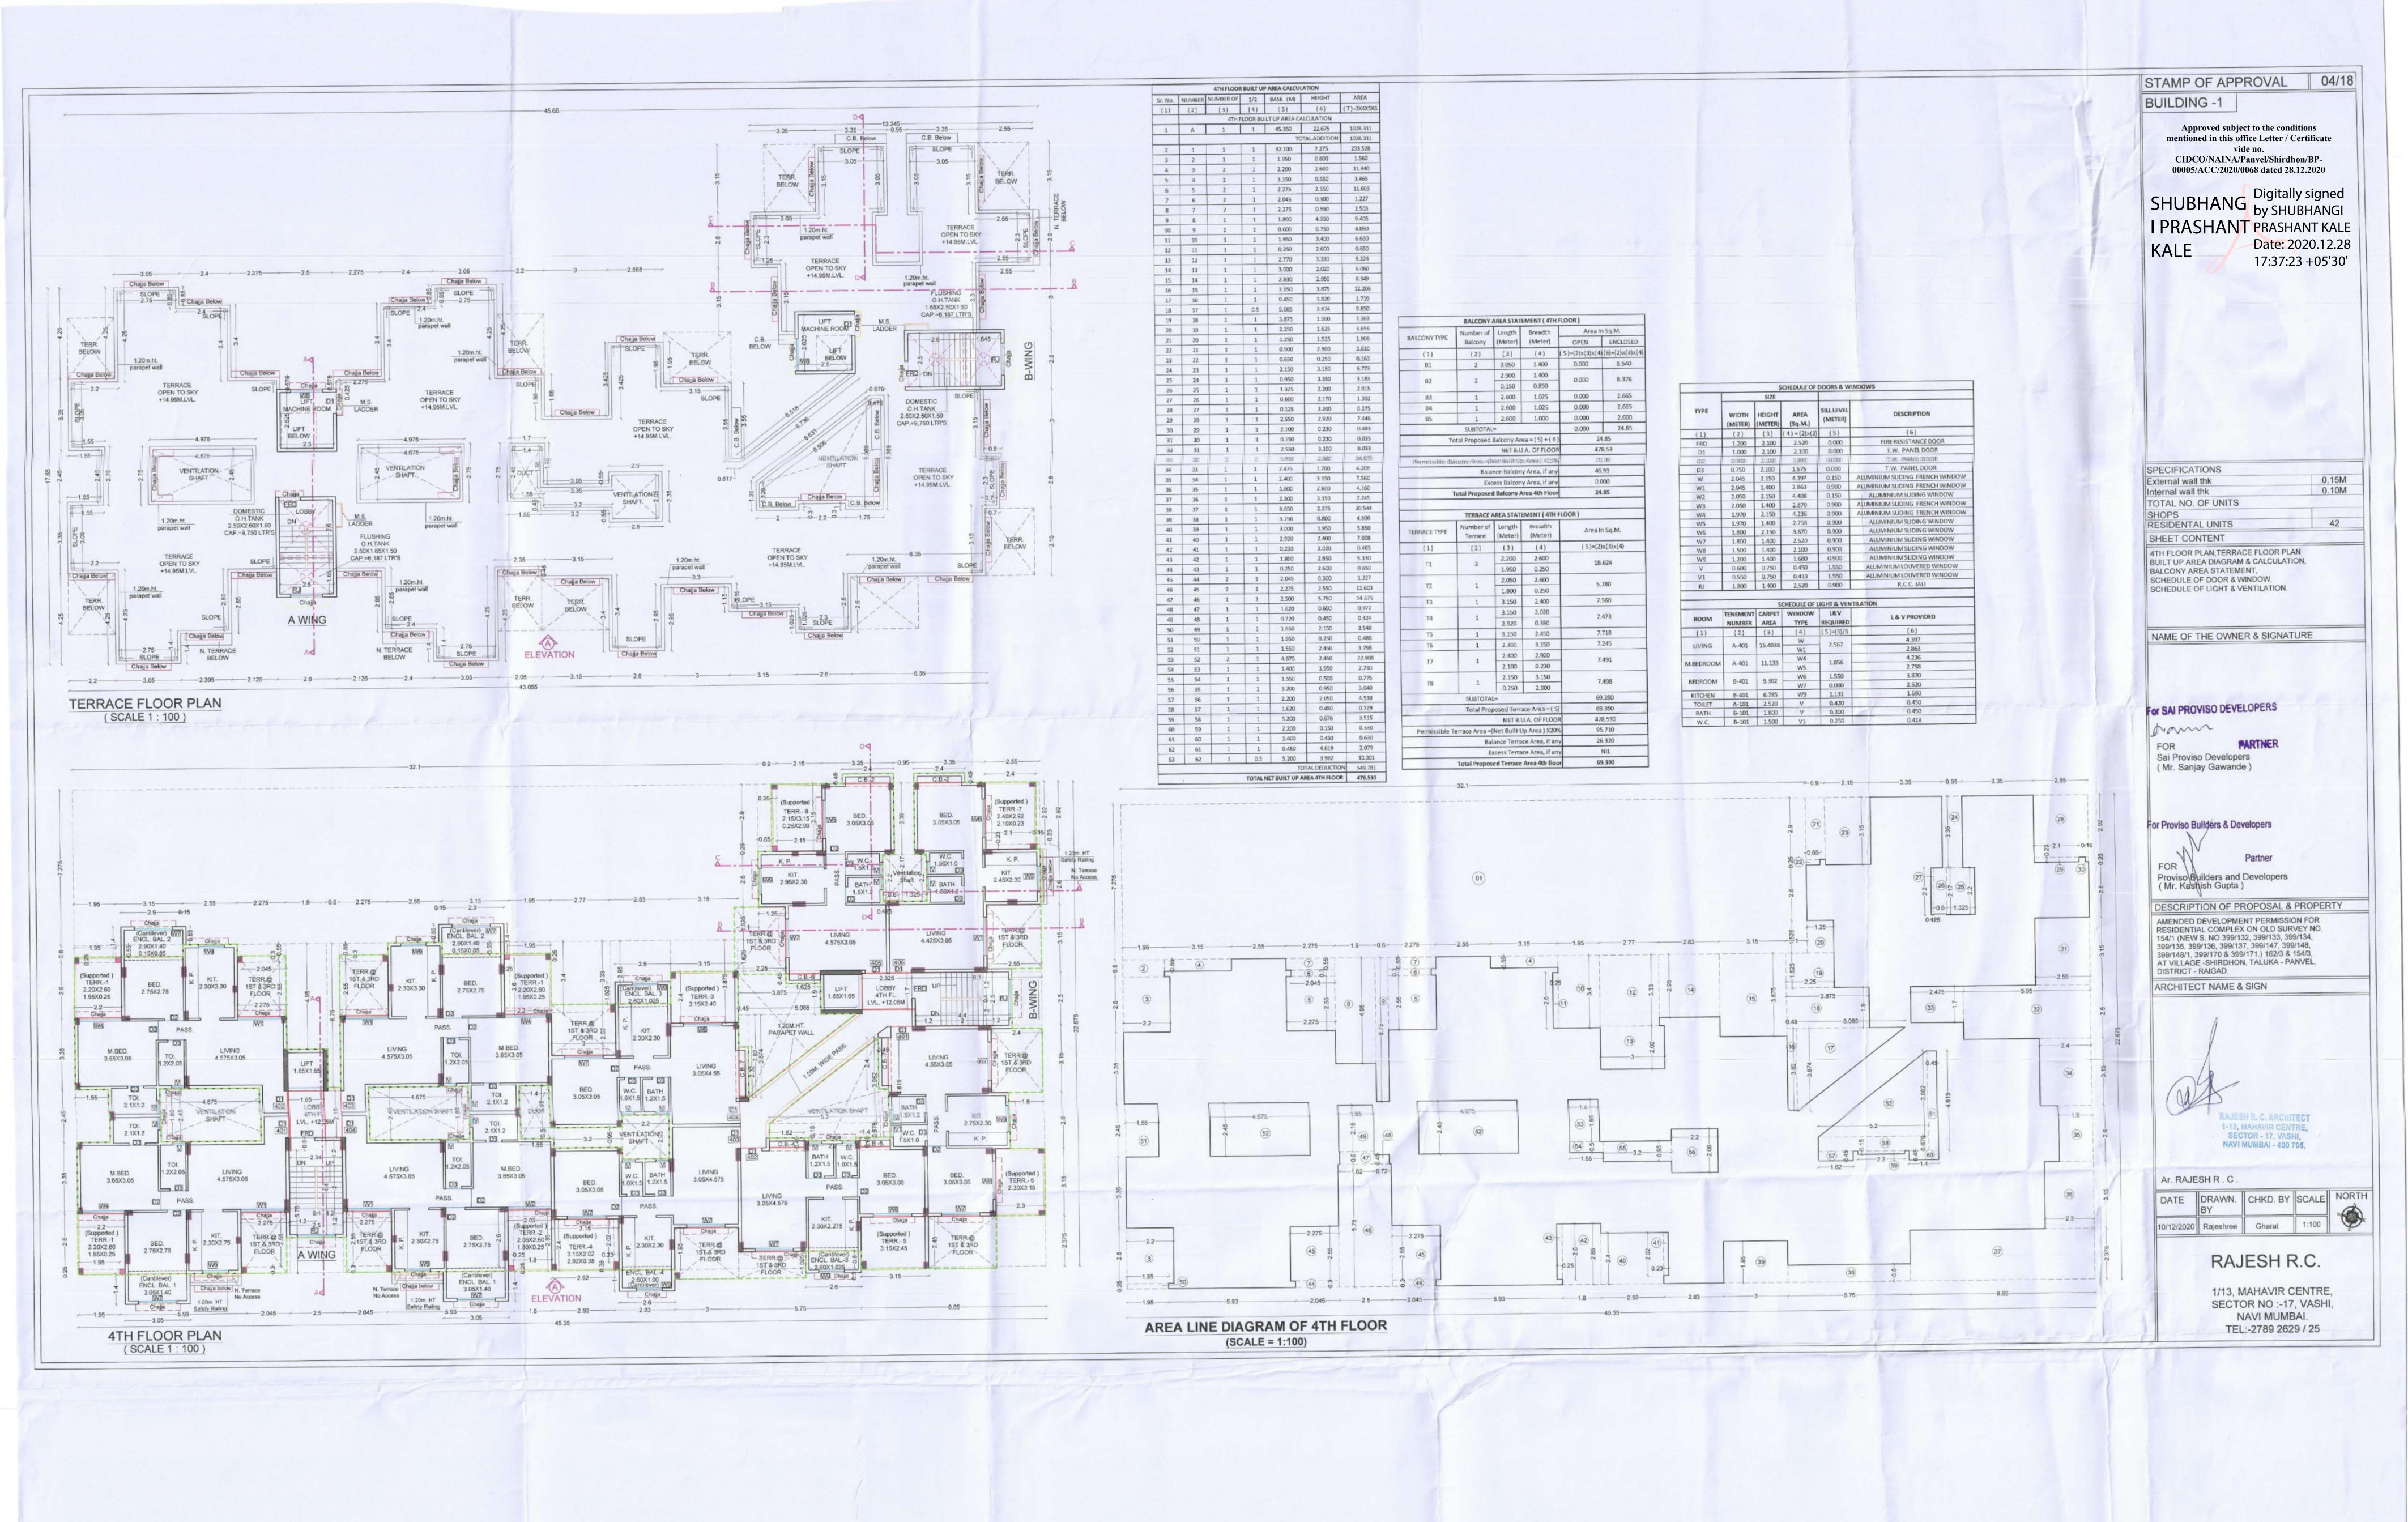

(Mr. Kashish Gupta) SHEET CONTENT :-

Location plan, Layout plan, Plot Area & R.g. Daigram, Builtup Area Statement, Tenement Area Statements, Parking Area Statement,

Balcony & Terrace Area Statement,

DESCRIPTION OF PROPOSAL & PROPERTY AMENDED DEVELOPMENT PERMISSION FOR RESIDENTIAL COMPLEX ON OLD SURVEY NO. 154/1 (NEW S. NO.399/132, 399/133, 399/134, 399/135, 399/136, 399/137, 399/147, 399/148, 399/148/1, 399/170 & 399/171.) 162/3 & 154/3, AT VILLAGE -SHIRDHON, TALUKA - PANVEL, DISTRICT - RAIGAD.