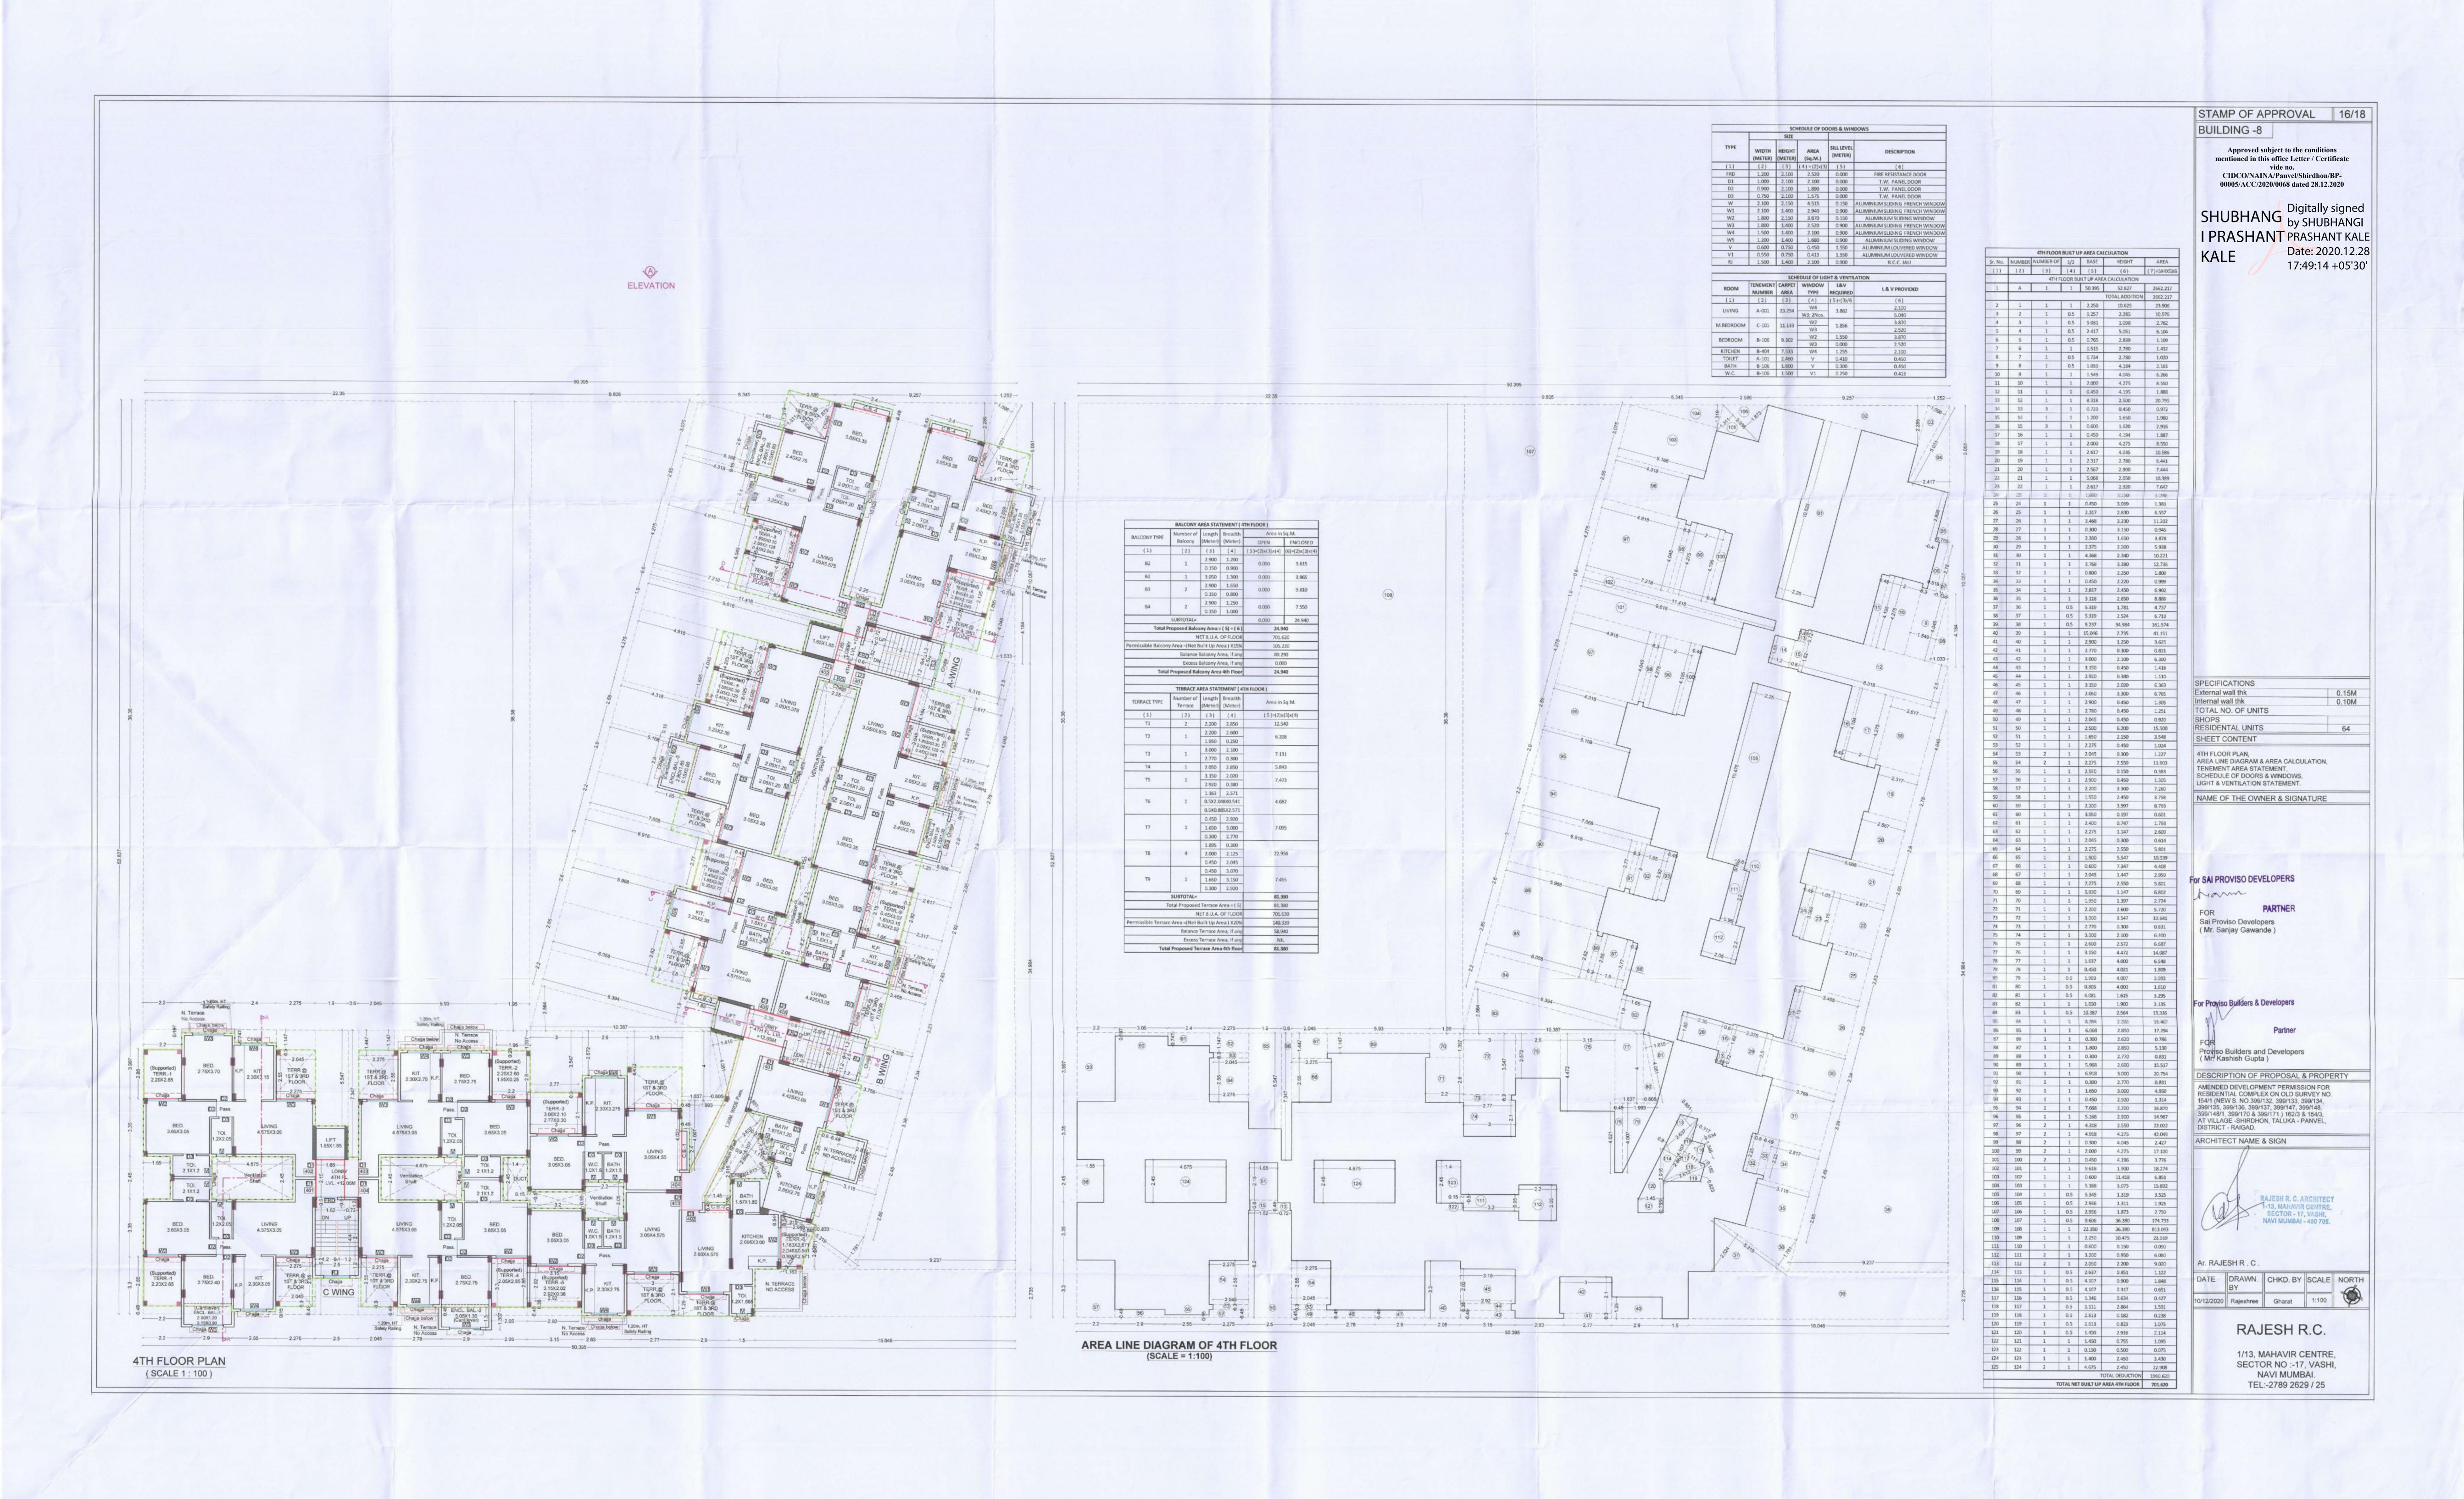

(Mr. Kashish Gupta) SHEET CONTENT :-

Location plan, Layout plan, Plot Area & R.g. Daigram, Builtup Area Statement, Tenement Area Statements, Parking Area Statement,

Balcony & Terrace Area Statement,

DESCRIPTION OF PROPOSAL & PROPERTY AMENDED DEVELOPMENT PERMISSION FOR RESIDENTIAL COMPLEX ON OLD SURVEY NO. 154/1 (NEW S. NO.399/132, 399/133, 399/134, 399/135, 399/136, 399/137, 399/147, 399/148, 399/148/1, 399/170 & 399/171.) 162/3 & 154/3, AT VILLAGE -SHIRDHON, TALUKA - PANVEL, DISTRICT - RAIGAD.