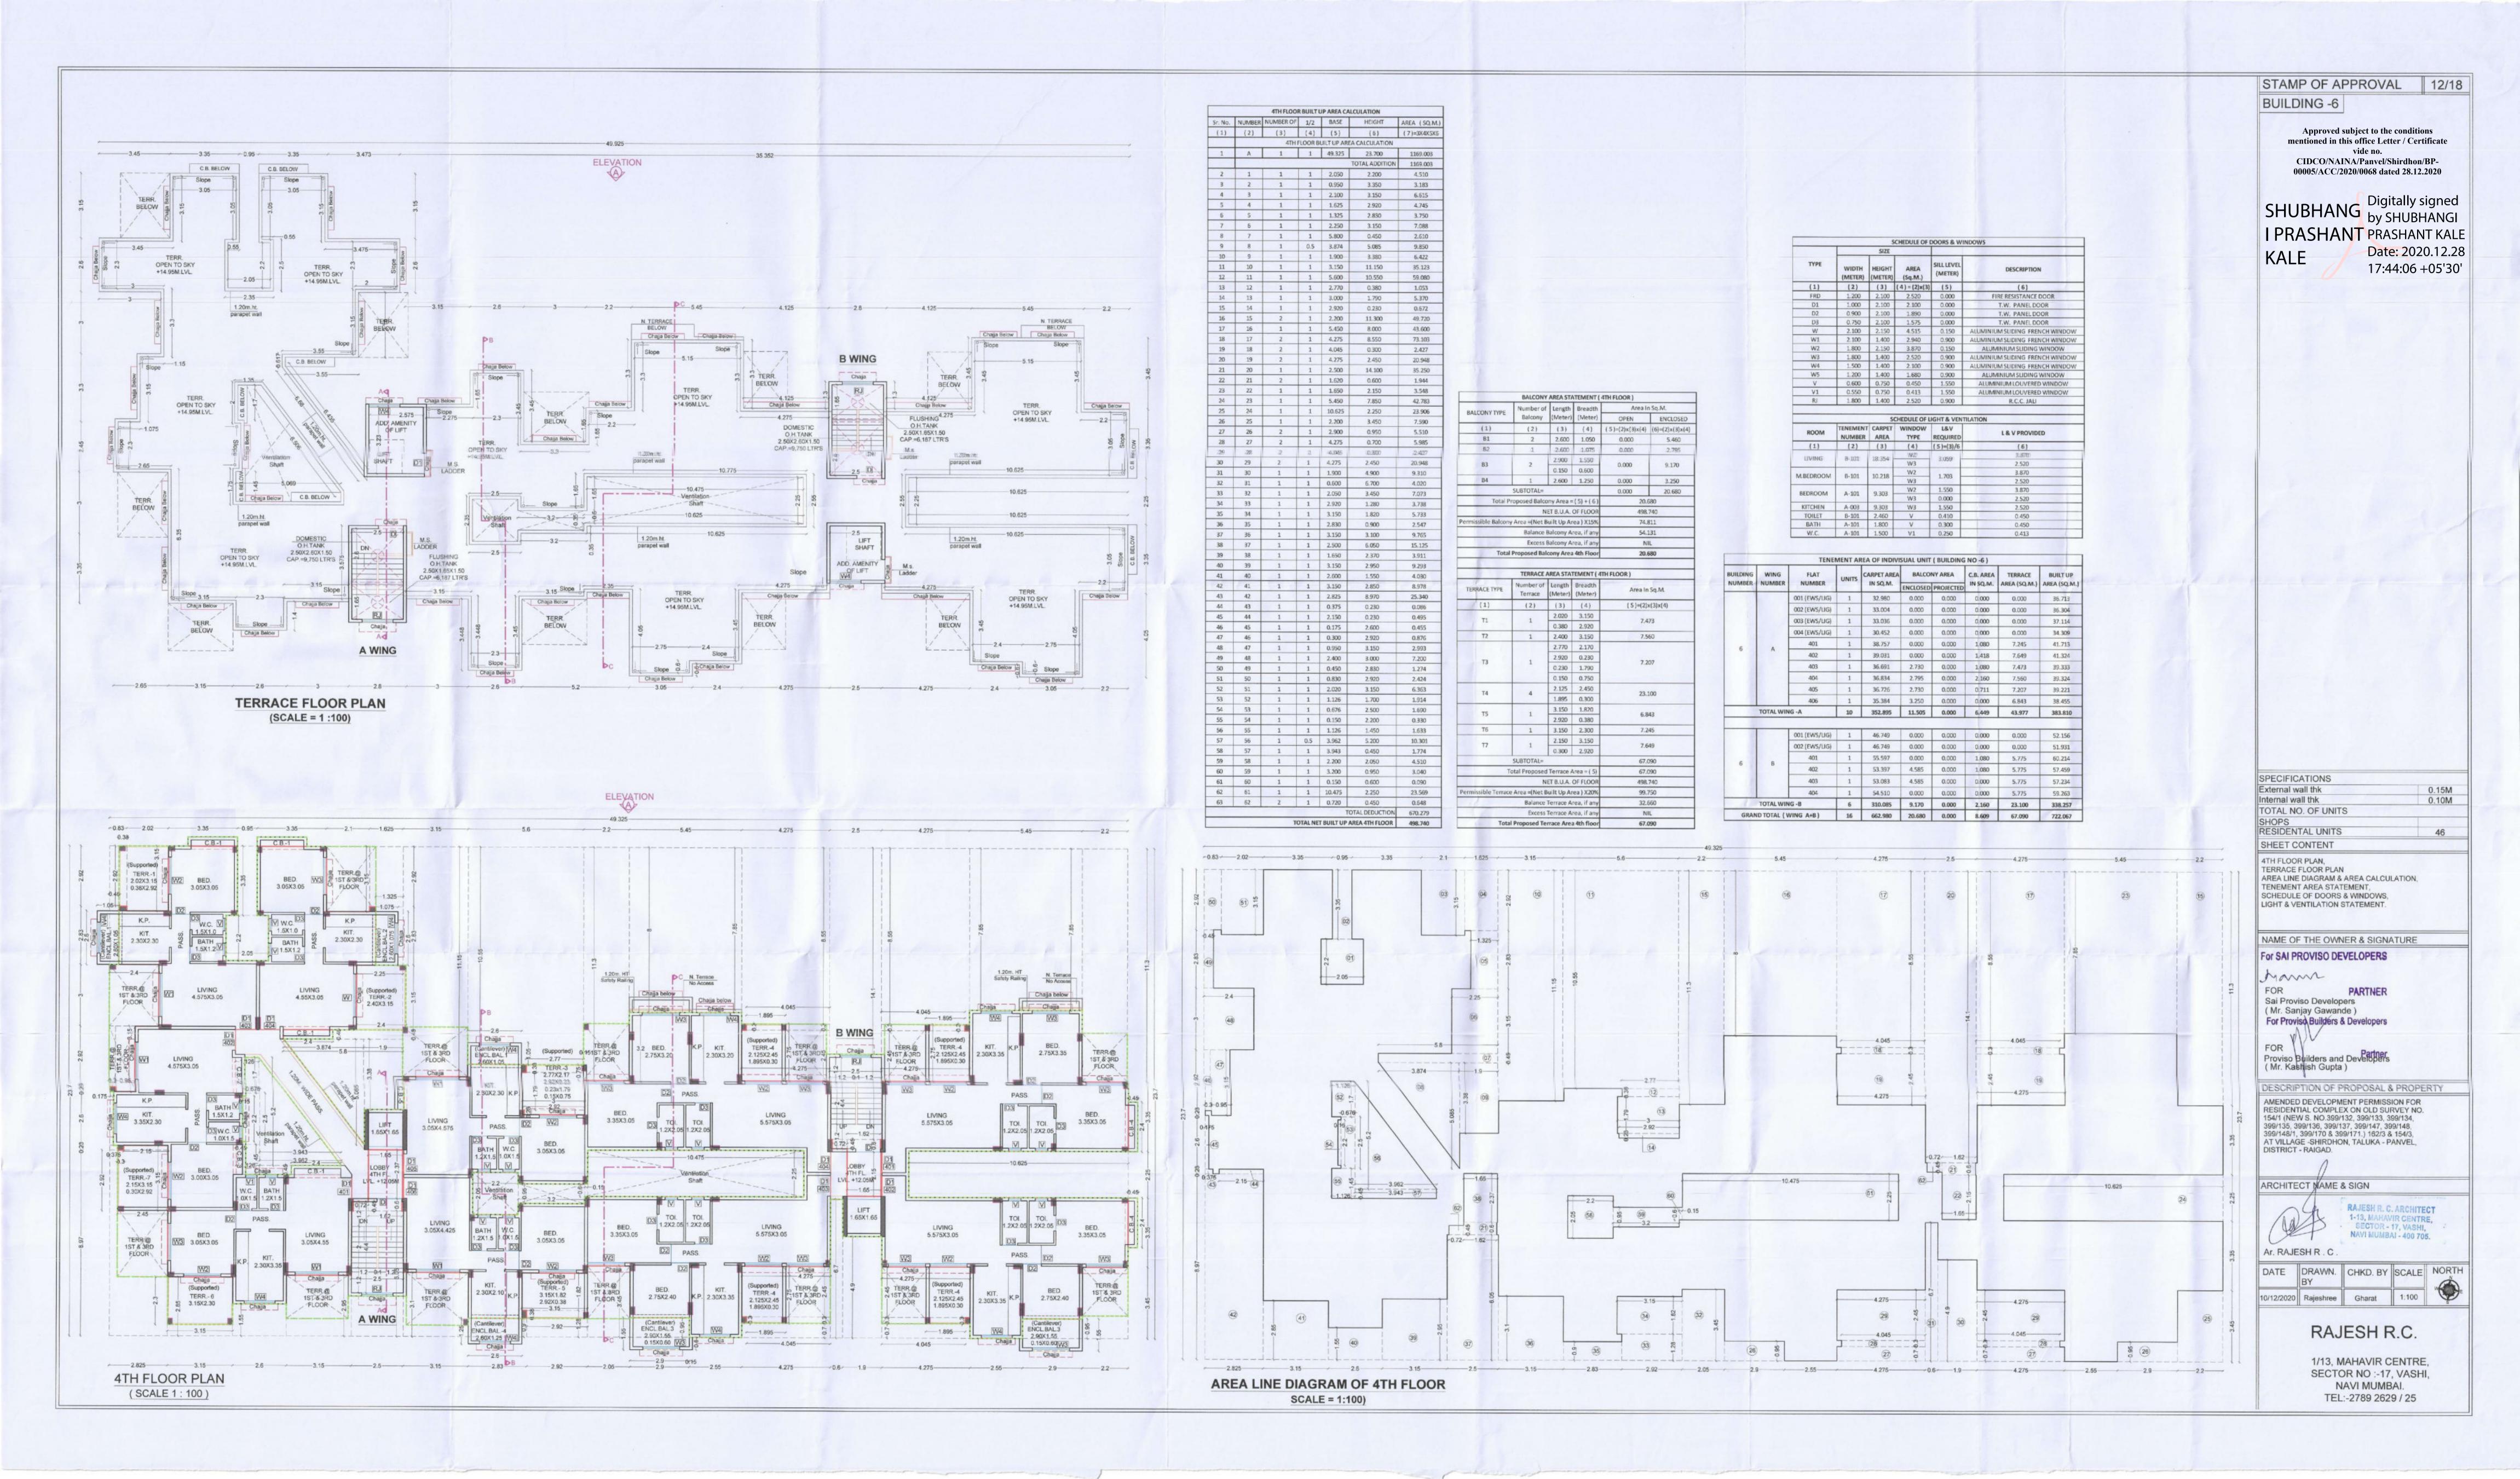

Area (Building No.1 to 8) (2+3) 6771. |
|----------------------------------------------------|----------------------------------------------------------|
| 1) TOTAL PROPOSED GROUND & 4TH FLOOR AREA          | 5640.                                                    |
| 2) TOTAL EXISTING 1ST TO 3RD FLOOR AREA            | 13875                                                    |
| 3) TOTAL EXISTING + PROPOSED 1ST TO 4TH FLOOR AREA | 19515                                                    |
| 4) TOTAL PROPOSED EWS / LIG AREA                   | 1130.                                                    |
| 5) TOTAL PROPOSED GROUND TO 4TH FLOOR AREA         | 2060                                                     |

AS PER TILR PLOT AREA CALCULATION DIAGRAM SCALE 1:500