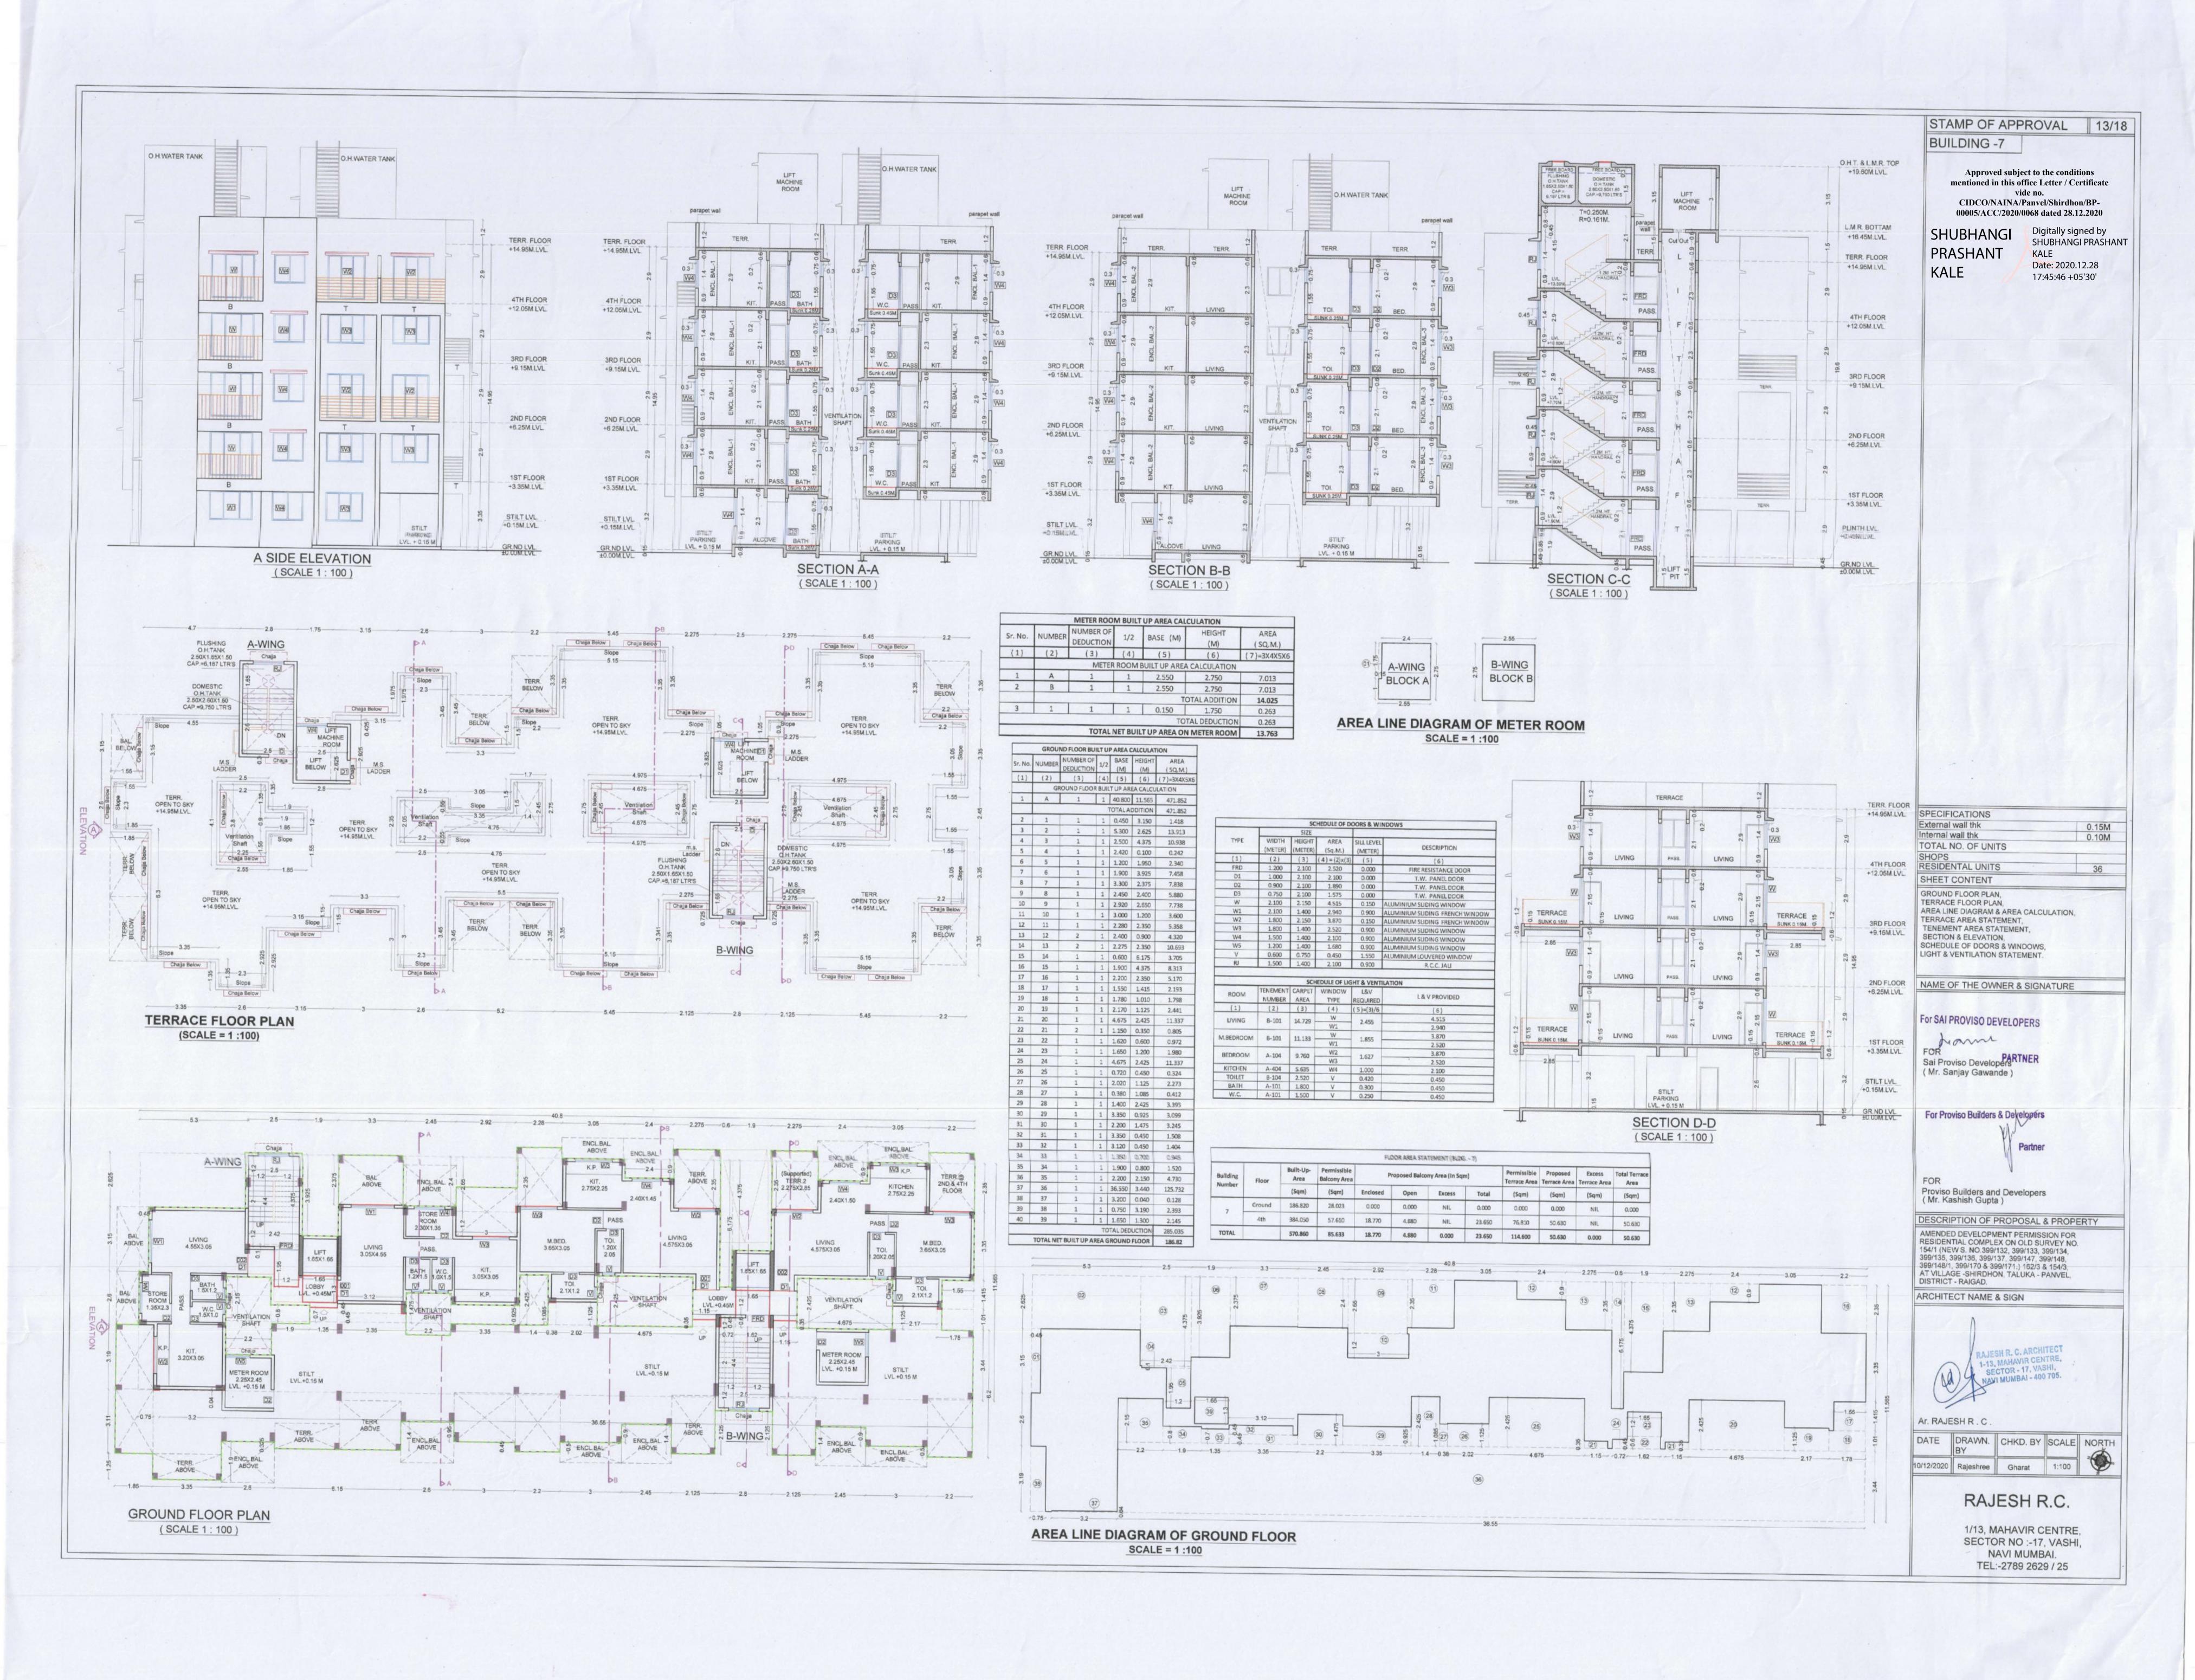

ea (Building No.1 to 8) (2+3) 6771. |
|----------------------------------------------------|----------------------------------------------------------|
| 1) TOTAL PROPOSED GROUND & 4TH FLOOR AREA          | 5640.                                                    |
| 2) TOTAL EXISTING 1ST TO 3RD FLOOR AREA            | 13875                                                    |
| 3) TOTAL EXISTING + PROPOSED 1ST TO 4TH FLOOR AREA | 19515                                                    |
| 4) TOTAL PROPOSED EWS / LIG AREA                   | 1130.                                                    |
| 5) TOTAL PROPOSED GROUND TO 4TH FLOOR AREA         | 2060                                                     |

AS PER TILR PLOT AREA CALCULATION DIAGRAM SCALE 1:500