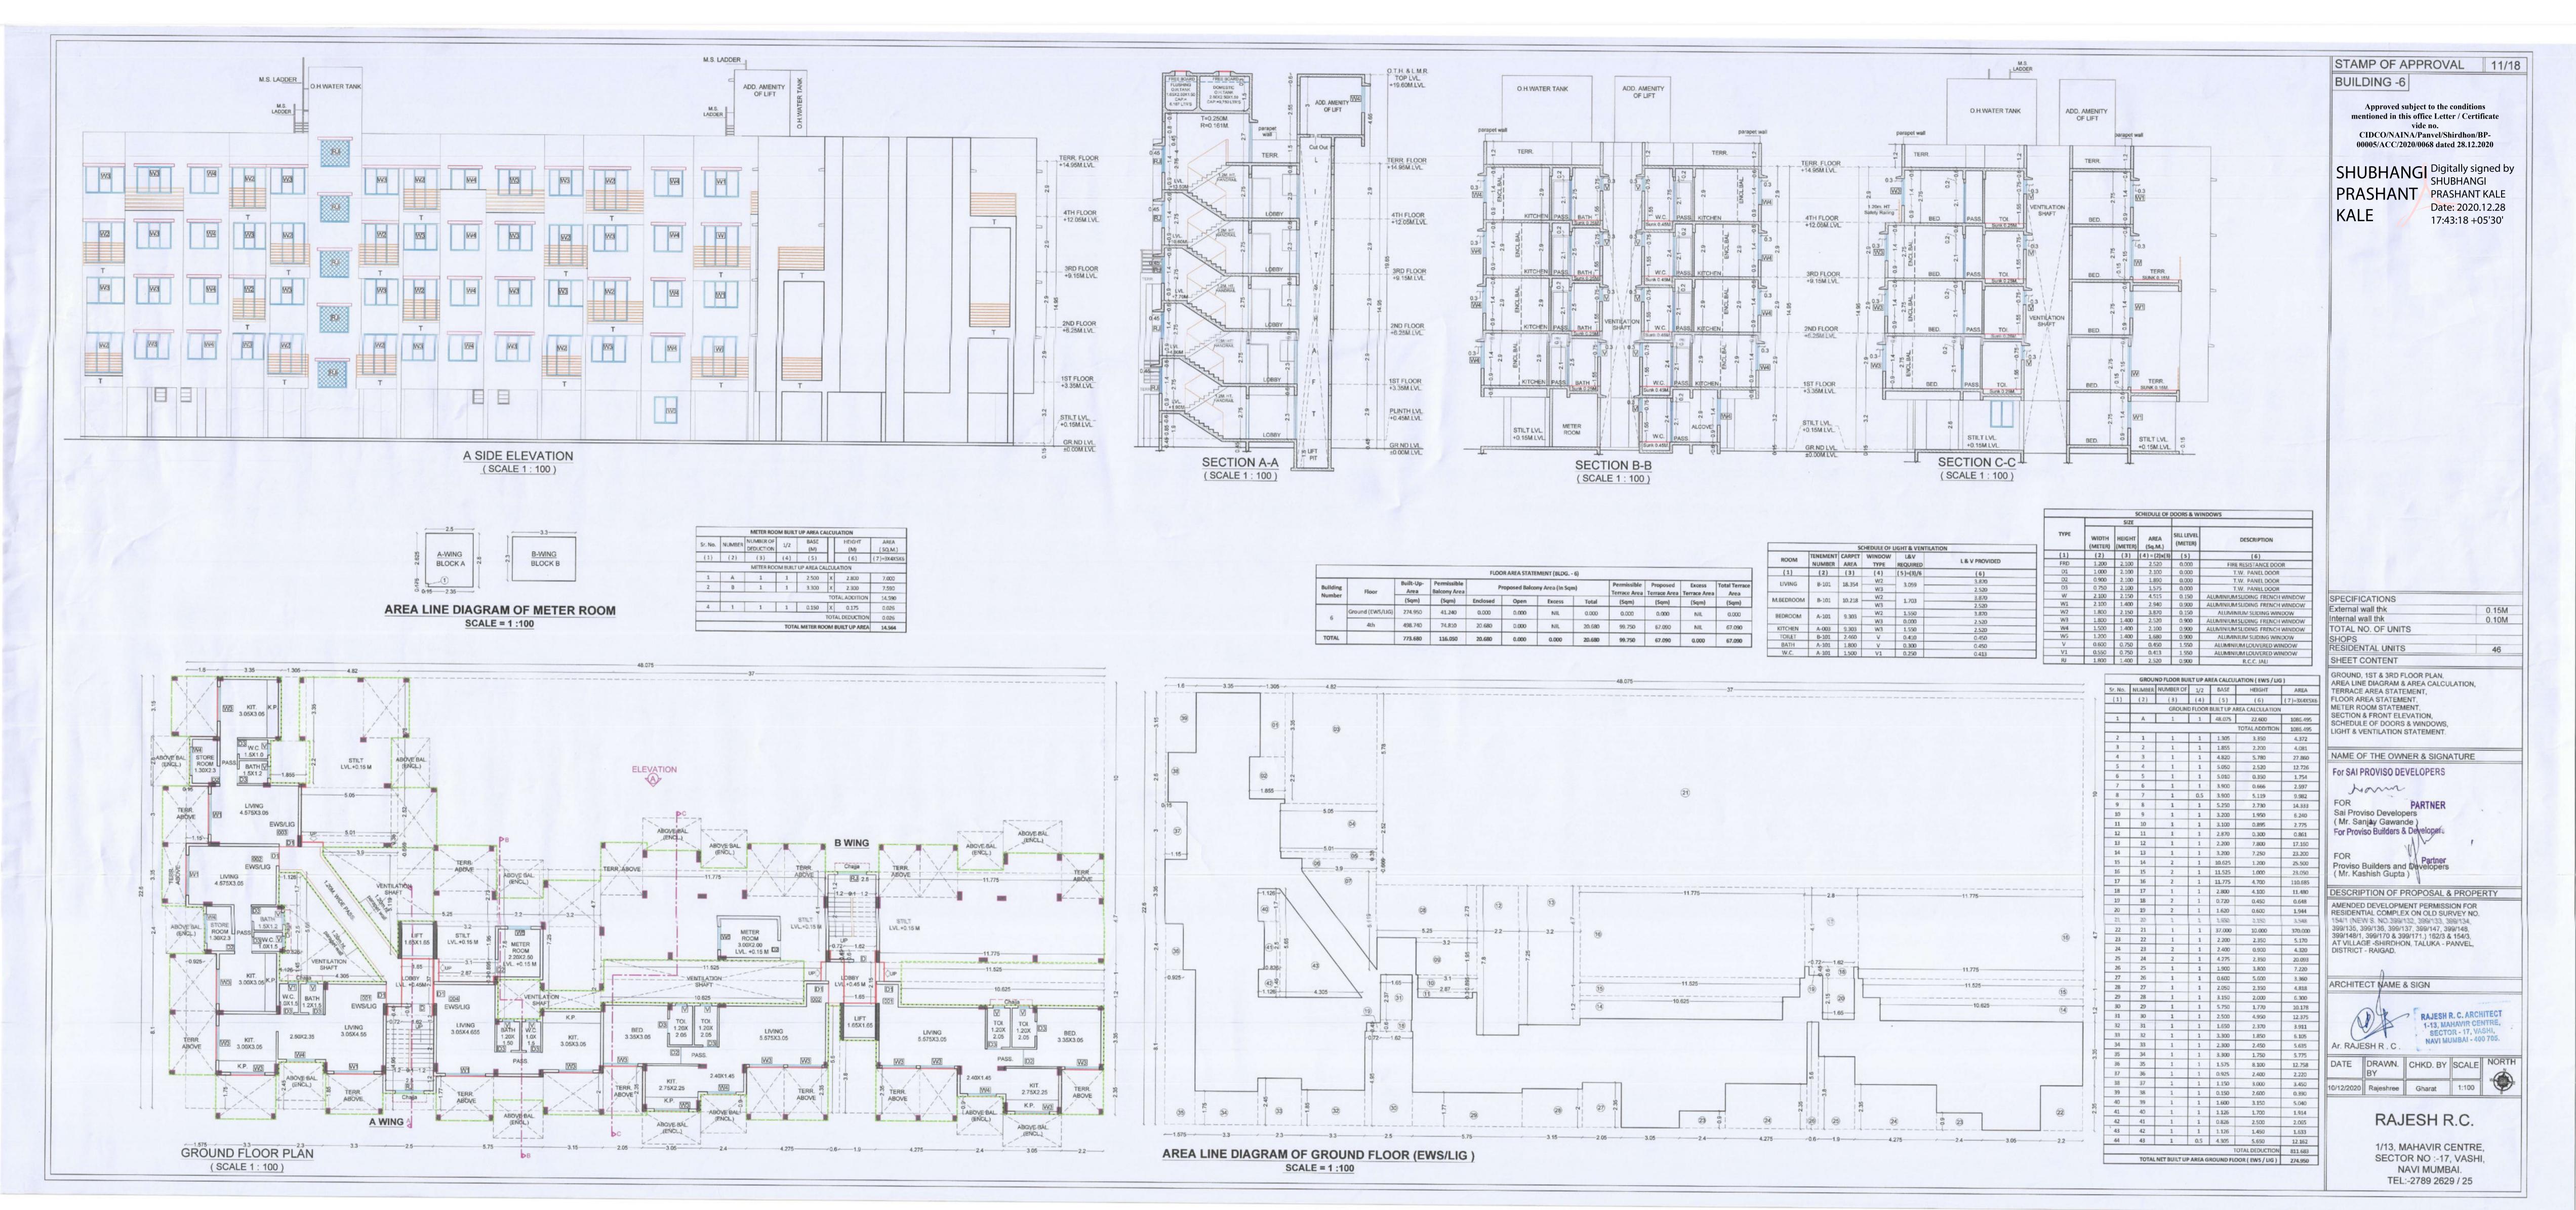

(Mr. Kashish Gupta) SHEET CONTENT :-

Location plan, Layout plan, Plot Area & R.g. Daigram, Builtup Area Statement, Tenement Area Statements, Parking Area Statement,

Balcony & Terrace Area Statement,

DESCRIPTION OF PROPOSAL & PROPERTY AMENDED DEVELOPMENT PERMISSION FOR RESIDENTIAL COMPLEX ON OLD SURVEY NO. 154/1 (NEW S. NO.399/132, 399/133, 399/134, 399/135, 399/136, 399/137, 399/147, 399/148, 399/148/1, 399/170 & 399/171.) 162/3 & 154/3, AT VILLAGE -SHIRDHON, TALUKA - PANVEL, DISTRICT - RAIGAD.