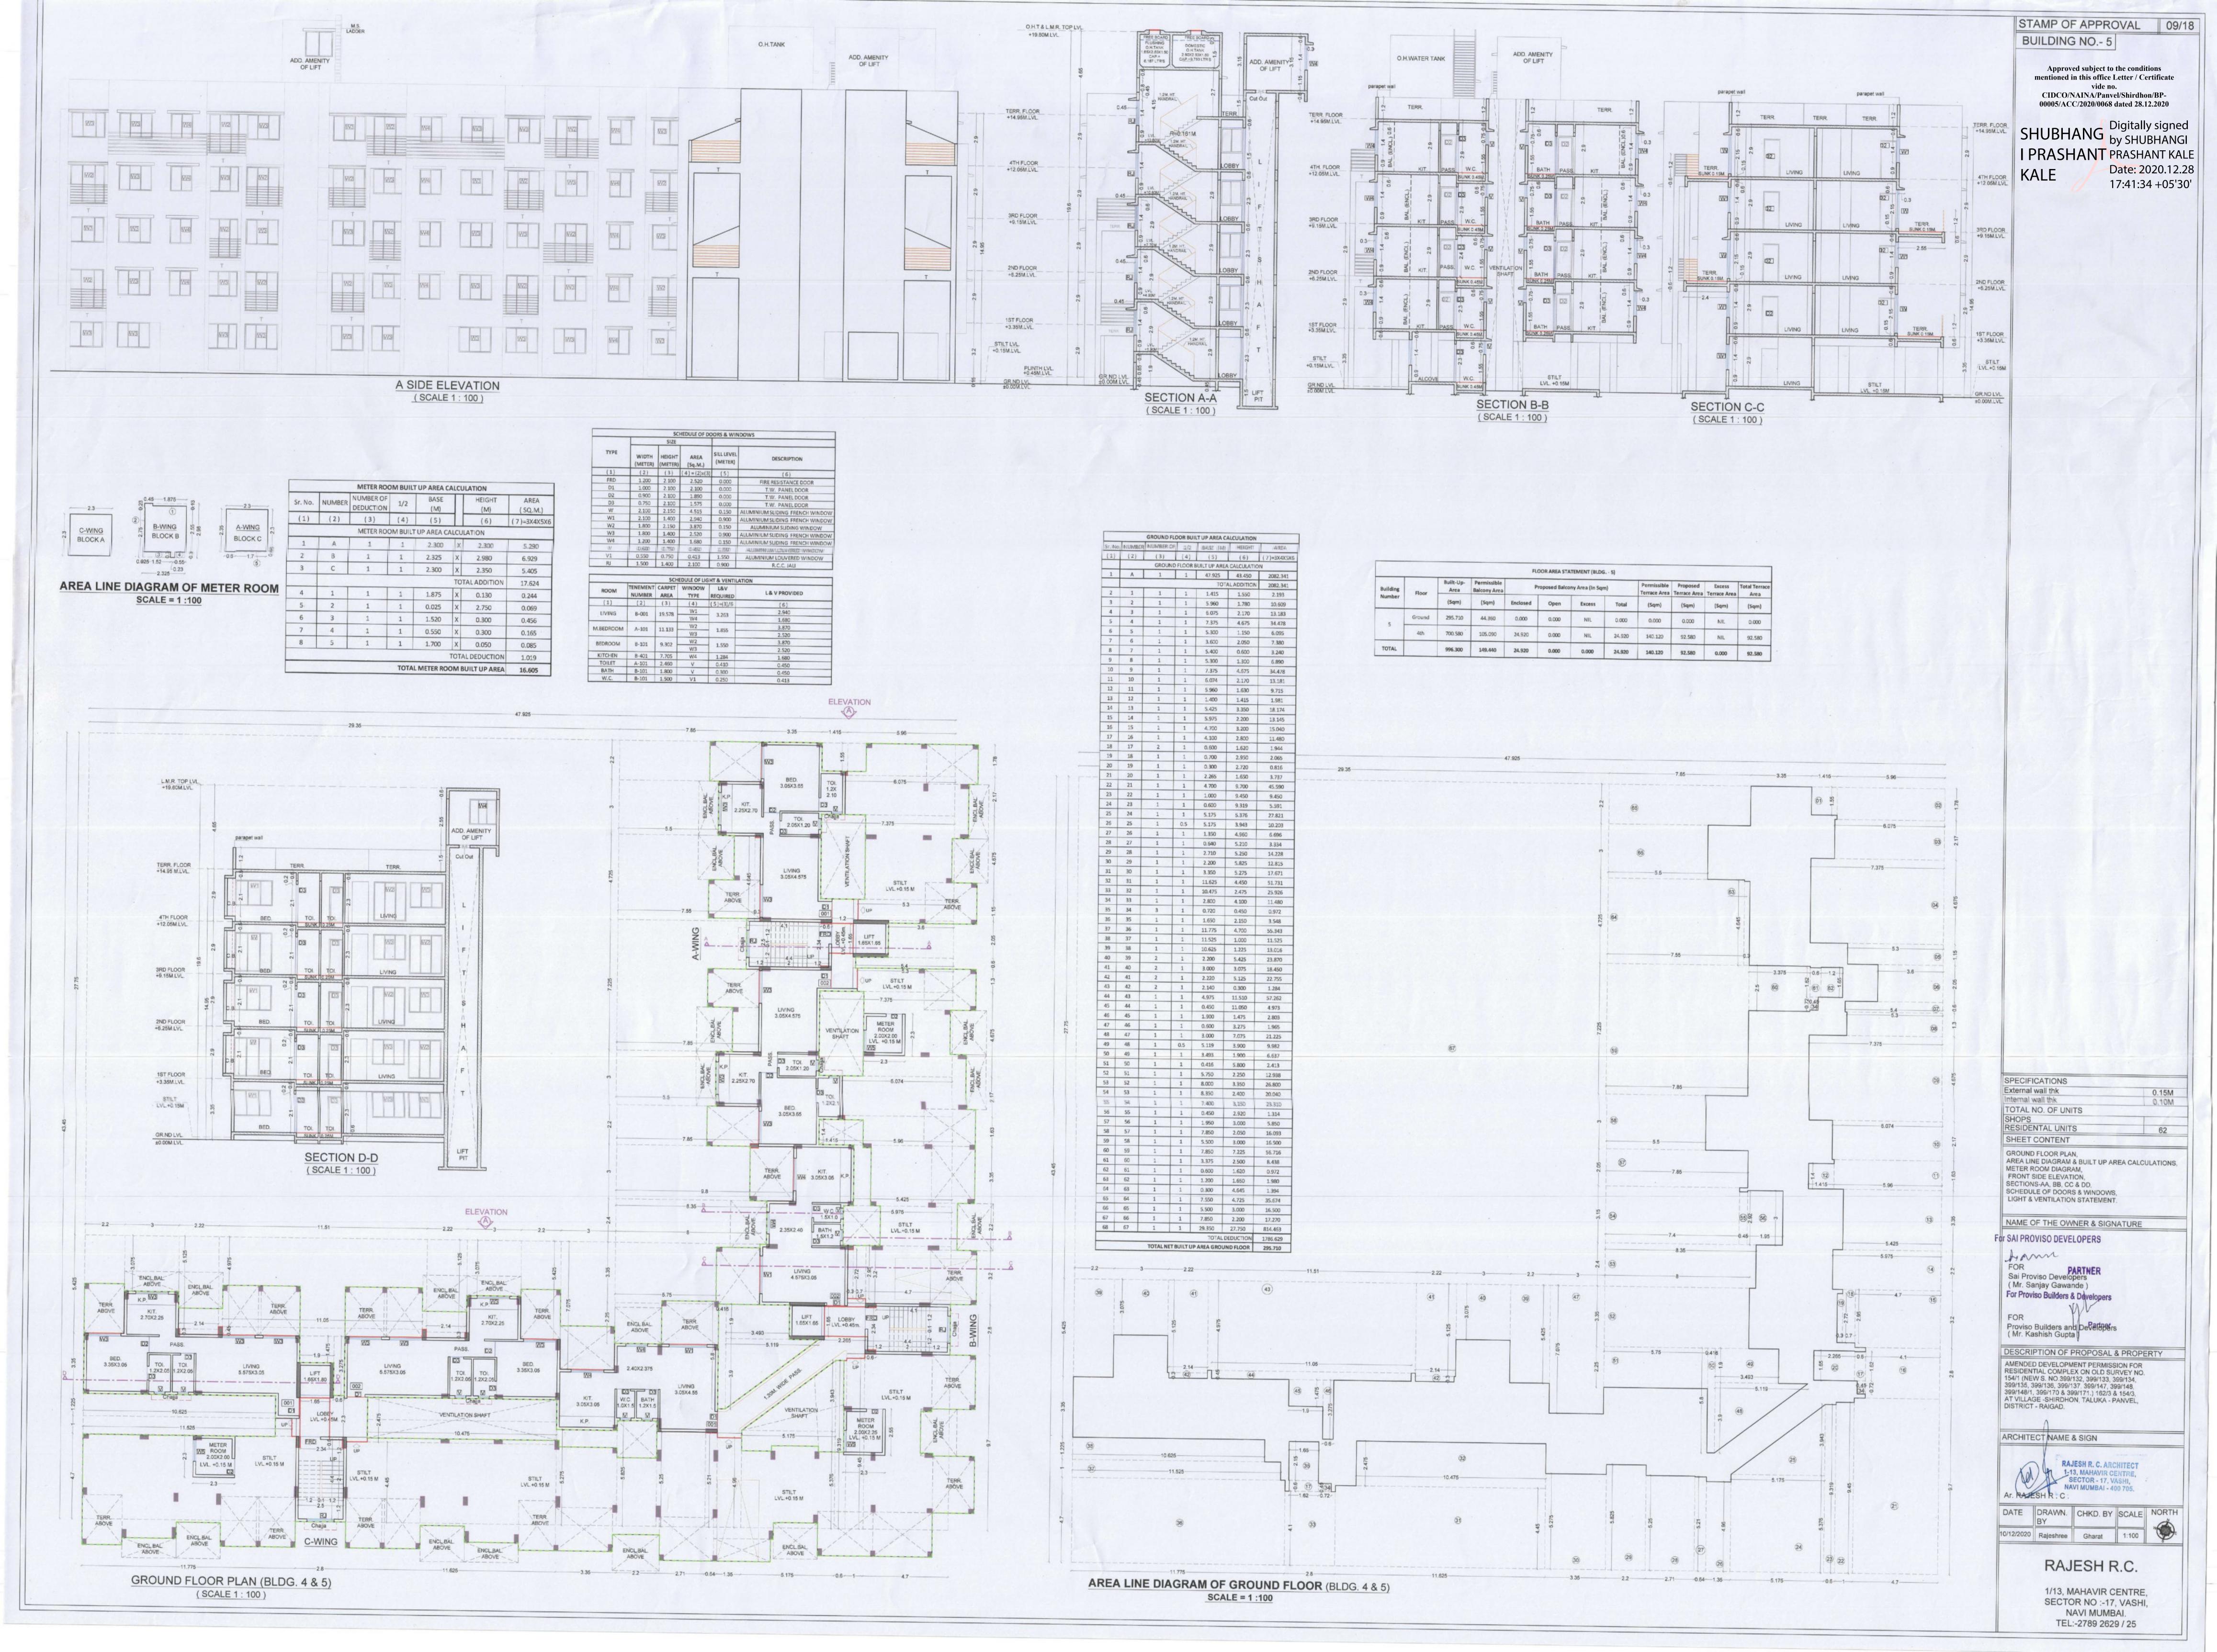

(Mr. Kashish Gupta) SHEET CONTENT :-

Location plan, Layout plan, Plot Area & R.g. Daigram, Builtup Area Statement, Tenement Area Statements, Parking Area Statement,

Balcony & Terrace Area Statement,

DESCRIPTION OF PROPOSAL & PROPERTY AMENDED DEVELOPMENT PERMISSION FOR RESIDENTIAL COMPLEX ON OLD SURVEY NO. 154/1 (NEW S. NO.399/132, 399/133, 399/134, 399/135, 399/136, 399/137, 399/147, 399/148, 399/148/1, 399/170 & 399/171.) 162/3 & 154/3, AT VILLAGE -SHIRDHON, TALUKA - PANVEL, DISTRICT - RAIGAD.