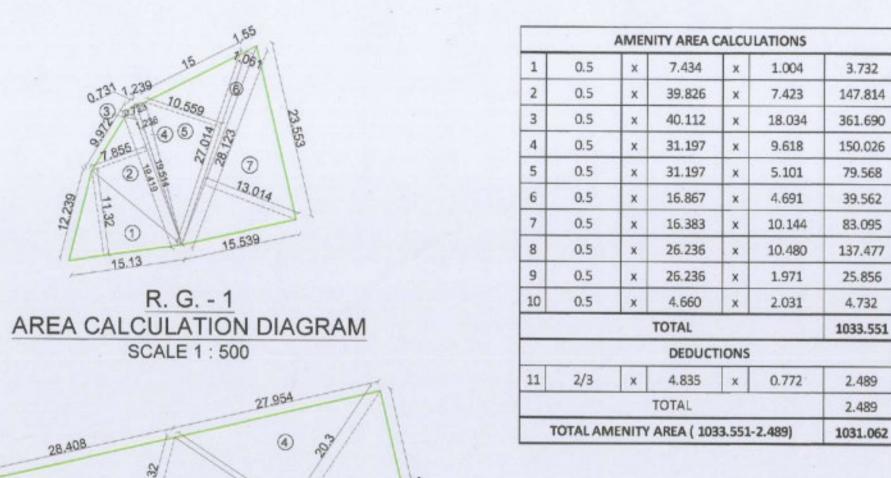

NOT EXCEEDING 60 SQ.MTS

( GROUND & 4TH FLOOR)

PROPOSED **BUILDING AREA** 

|    |   |     | RG  | AREA CA | LCUI | ATION  |         |
|----|---|-----|-----|---------|------|--------|---------|
|    | 1 | 0.5 | x   | 15.130  | х    | 11.320 | 85.636  |
| 4. | 2 | 0.5 | х   | 19.419  | х    | 7.855  | 76.268  |
|    | 3 | 0.5 | х   | 19.514  | х    | 0.723  | 7.054   |
|    | 4 | 0.5 | х   | 19.514  | ×    | 1.236  | 12.060  |
|    | 6 | 0.5 | x   | 27.014  | х    | 10.559 | 142.620 |
|    | 7 | 0.5 | Х   | 28.123  | x    | 1.061  | 14.919  |
|    | 8 | 0.5 | х   | 28.123  | х    | 13.014 | 182.996 |
|    |   |     |     | TOTAL   |      |        | 521.554 |
|    |   |     | RG2 | AREA CA | LCUI | ATION  |         |
|    | 1 | 0.5 | ×   | 29.441  | х    | 0.838  | 12.336  |
|    | 2 | 0.5 | х   | 63.582  | х    | 26.475 | 841.667 |
|    | 3 | 0.5 | x   | 63.582  | х    | 13.132 | 417.479 |
|    |   |     |     |         |      |        |         |

4 0.5 x 40.576 x 20.300 411.846

2204.882

PROPOSED NO. OF PARKING SPACES

12.5 sq.mt | 2.0 sq.mt | 0.70 sq.mt |

5.0 X 2.5 M 1.0 X 2 M 0.5 X 1.4 M

18 521 521

PROPOSED NO. OF PARKING SPACES

2.0 sq.mt | 0.70 sq.mt

127.530 78.550

0.000 0.000

99.750 67.090

Terrace Area Terrace Area Terrace Area Area

TOTAL AREA R.G. 1+2

| ************************************** |  |
|----------------------------------------|--|
| AMENITY AREA                           |  |
| CALCULATION DIAGRAM                    |  |
| SCALE 1:500                            |  |