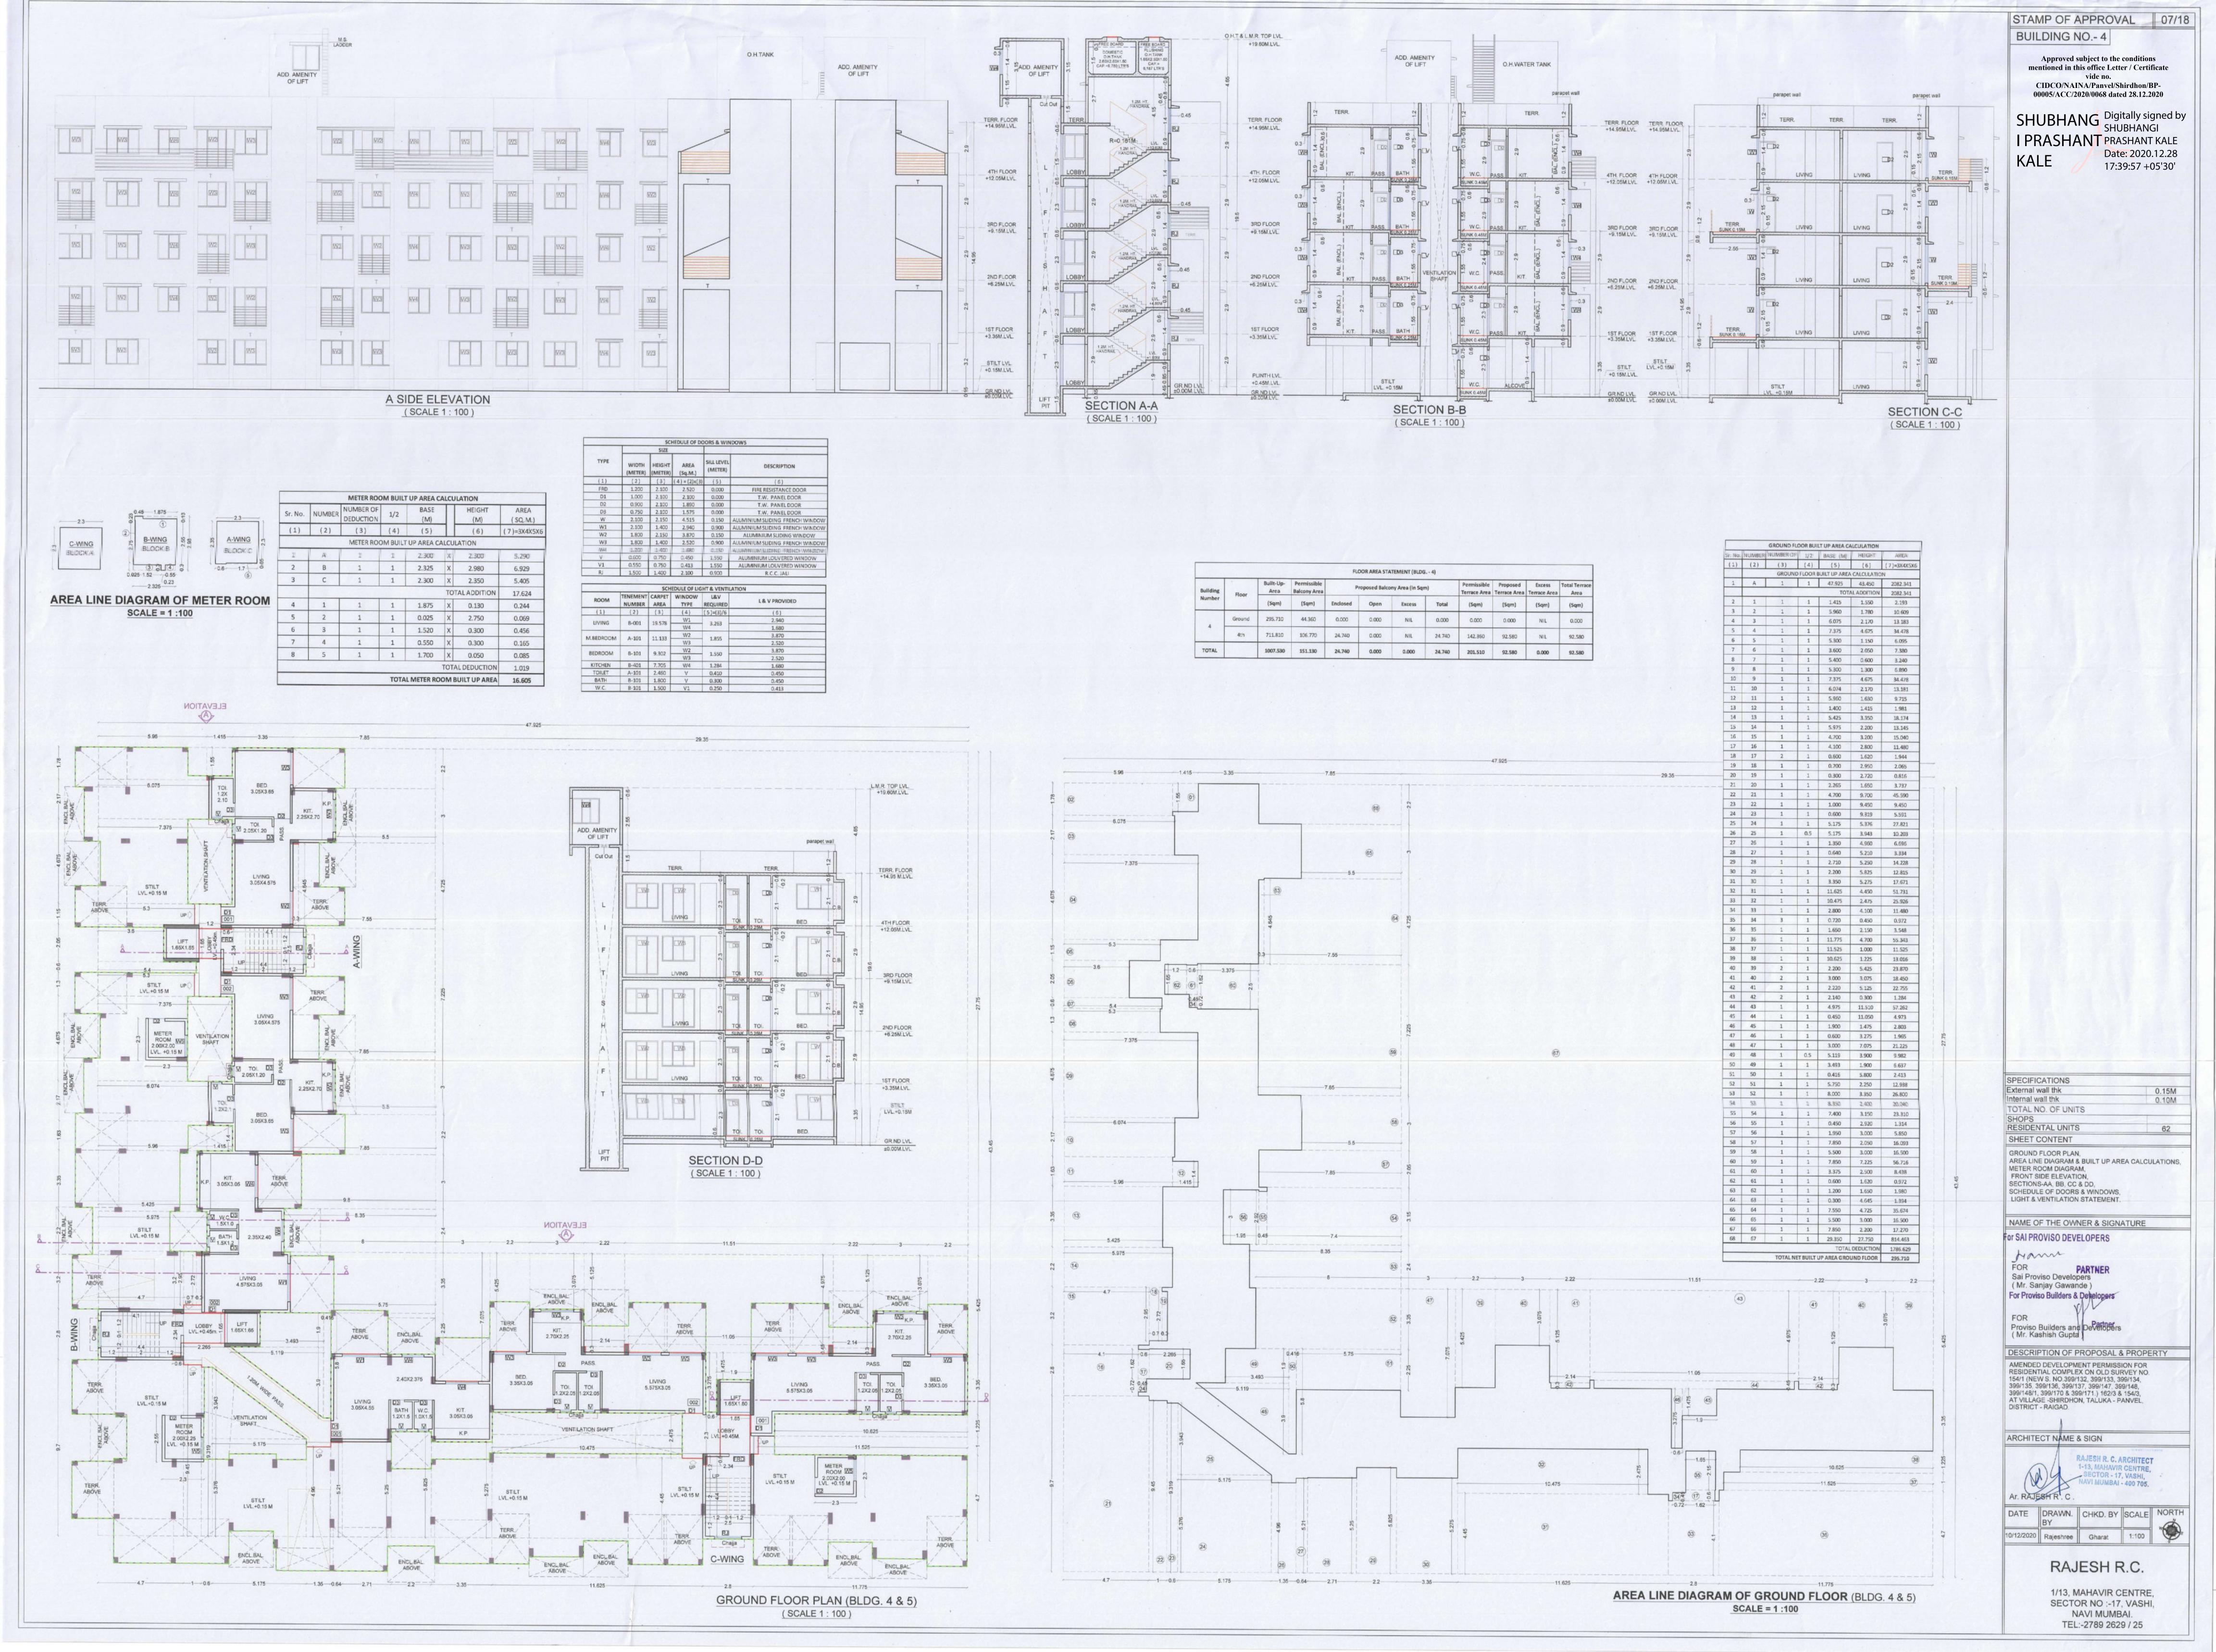

(Mr. Kashish Gupta) SHEET CONTENT :-

Location plan, Layout plan, Plot Area & R.g. Daigram, Builtup Area Statement, Tenement Area Statements, Parking Area Statement,

Balcony & Terrace Area Statement,

DESCRIPTION OF PROPOSAL & PROPERTY AMENDED DEVELOPMENT PERMISSION FOR RESIDENTIAL COMPLEX ON OLD SURVEY NO. 154/1 (NEW S. NO.399/132, 399/133, 399/134, 399/135, 399/136, 399/137, 399/147, 399/148, 399/148/1, 399/170 & 399/171.) 162/3 & 154/3, AT VILLAGE -SHIRDHON, TALUKA - PANVEL, DISTRICT - RAIGAD.