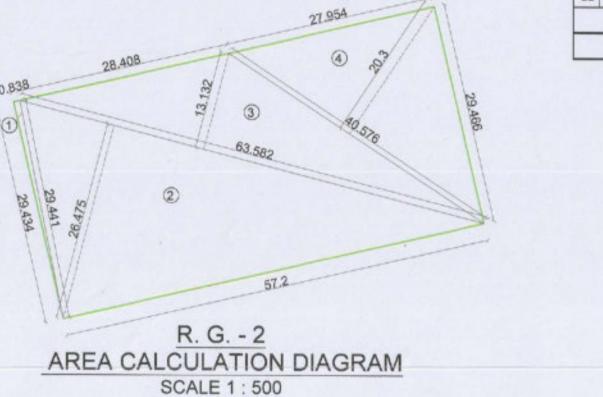

4 0.5 x 40.576 x 20.300 411.846

2204.882

PROPOSED NO. OF PARKING SPACES

12.5 sq.mt | 2.0 sq.mt | 0.70 sq.mt |

5.0 X 2.5 M 1.0 X 2 M 0.5 X 1.4 M

18 521 521

PROPOSED NO. OF PARKING SPACES

2.0 sq.mt | 0.70 sq.mt