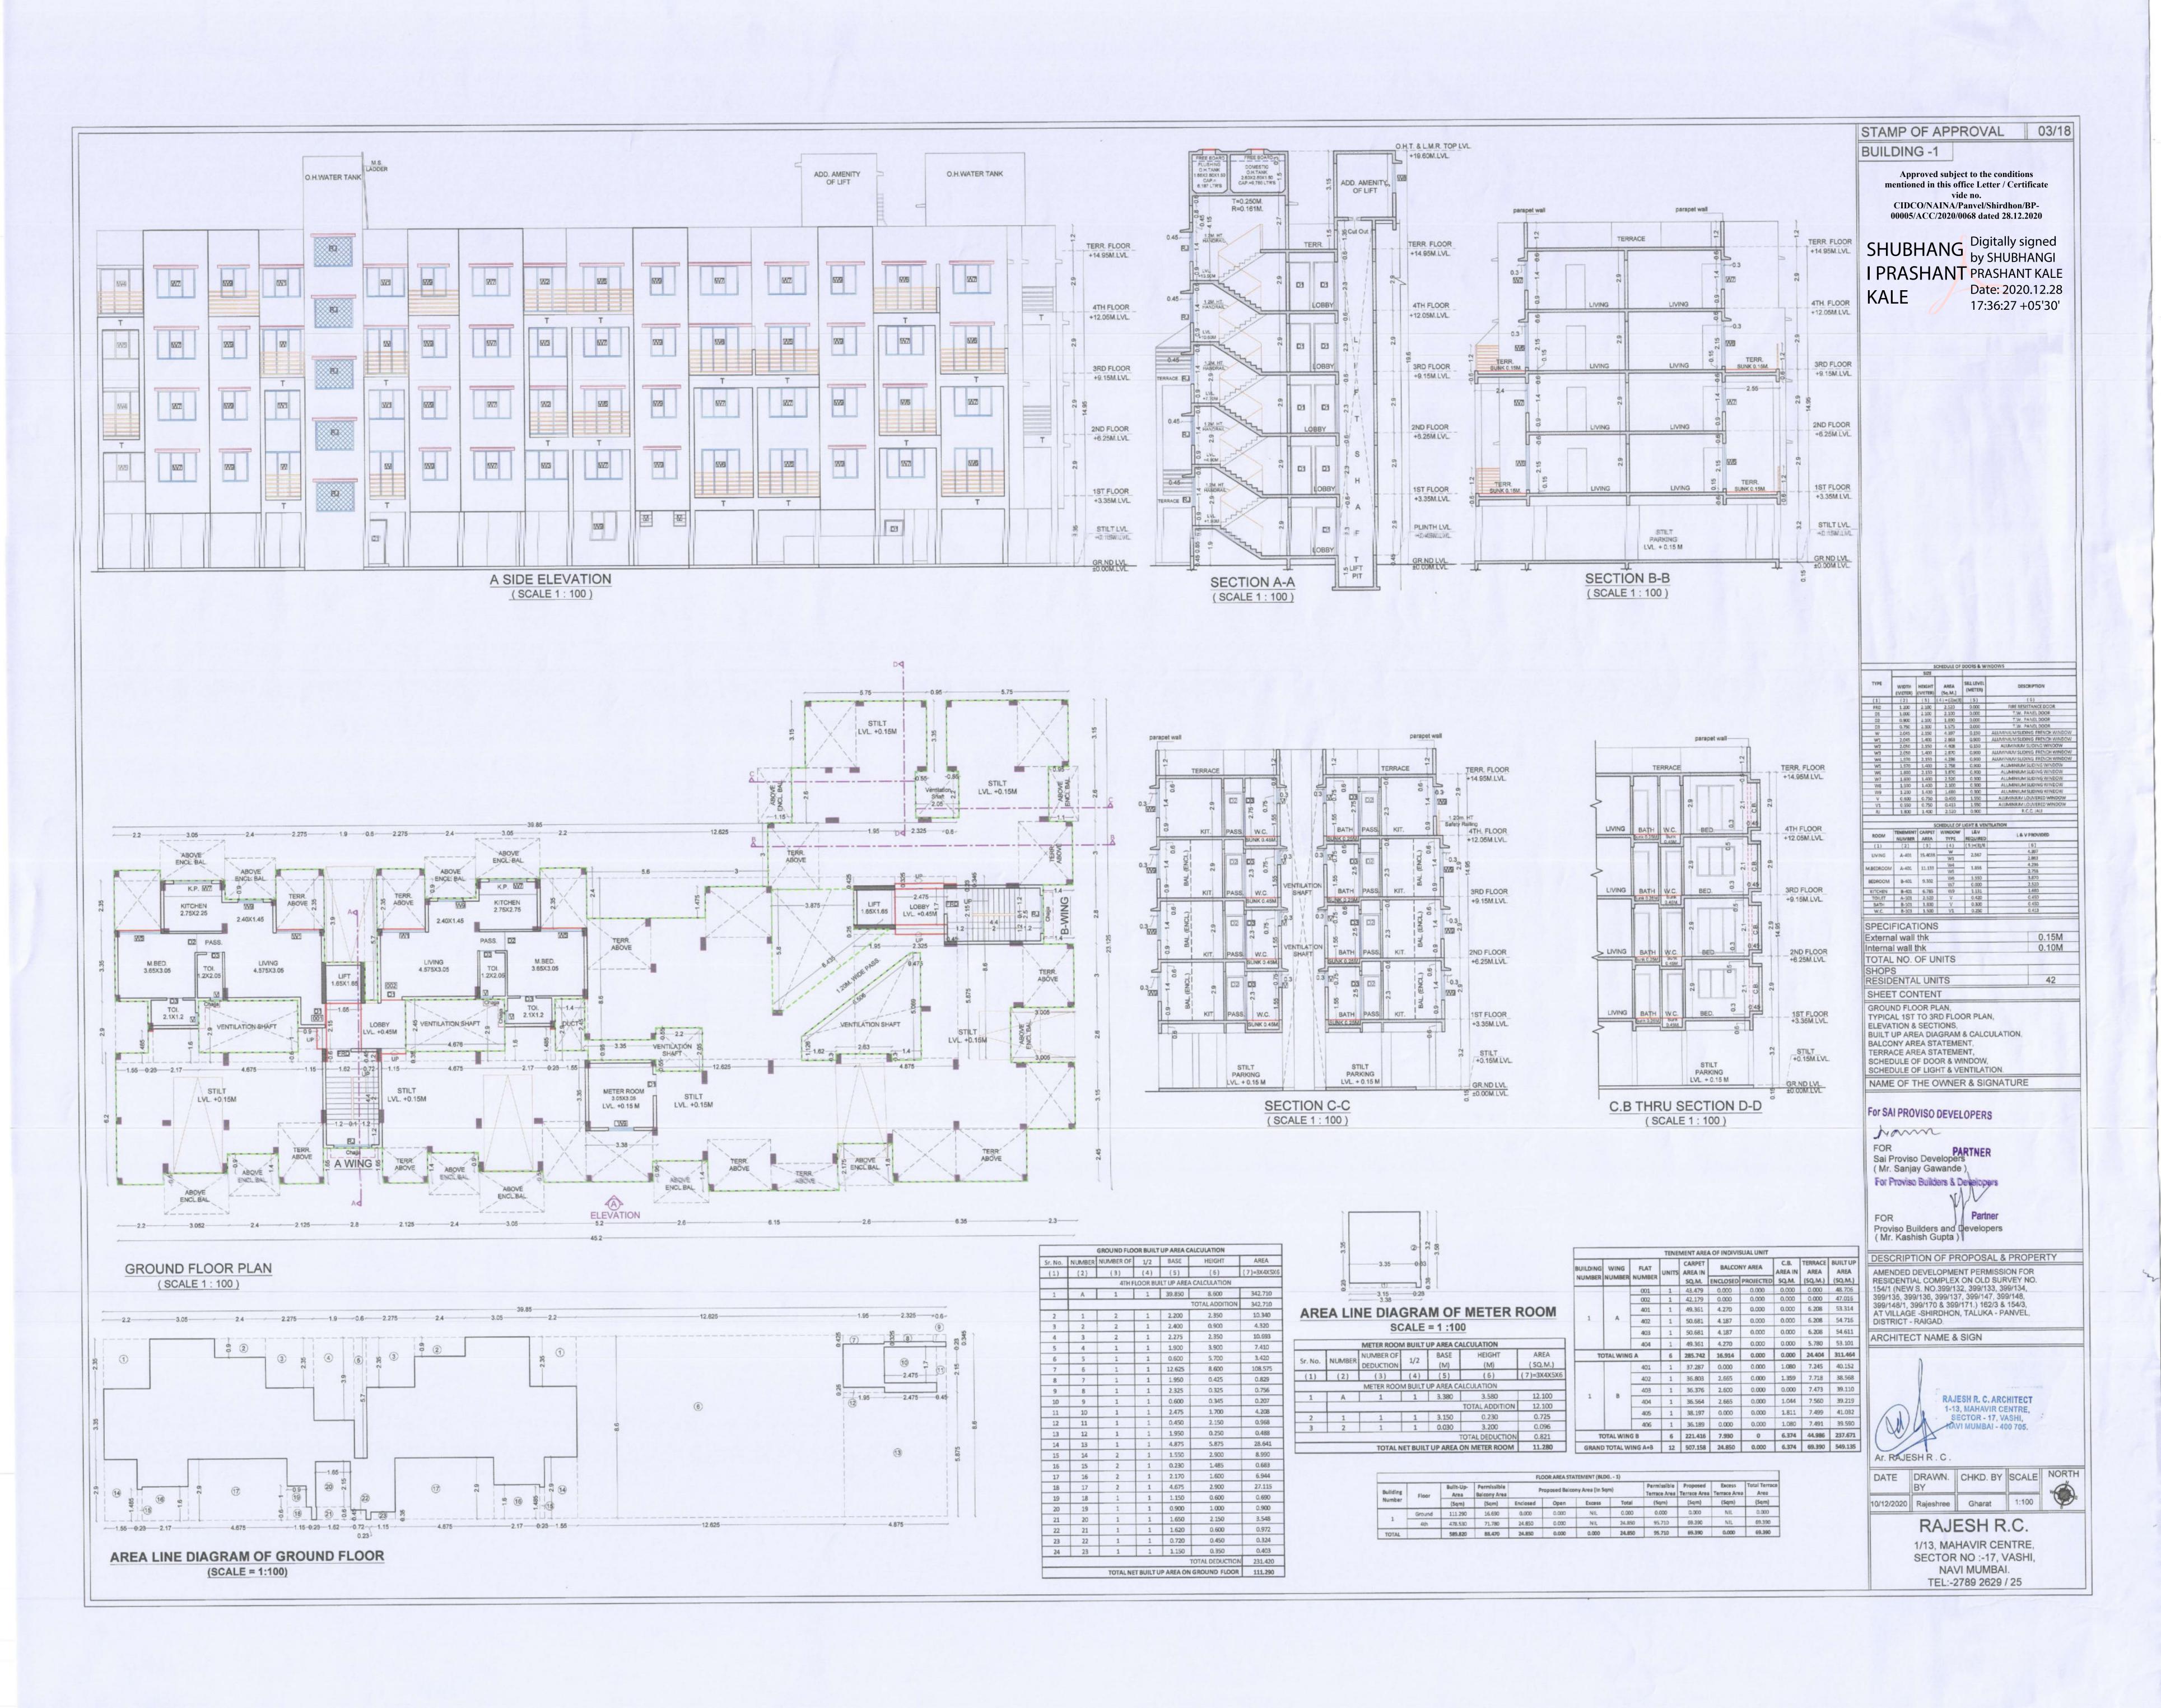

(Mr. Kashish Gupta) SHEET CONTENT :-

Location plan, Layout plan, Plot Area & R.g. Daigram, Builtup Area Statement, Tenement Area Statements, Parking Area Statement,

Balcony & Terrace Area Statement,

DESCRIPTION OF PROPOSAL & PROPERTY AMENDED DEVELOPMENT PERMISSION FOR RESIDENTIAL COMPLEX ON OLD SURVEY NO. 154/1 (NEW S. NO.399/132, 399/133, 399/134, 399/135, 399/136, 399/137, 399/147, 399/148, 399/148/1, 399/170 & 399/171.) 162/3 & 154/3, AT VILLAGE -SHIRDHON, TALUKA - PANVEL, DISTRICT - RAIGAD.

ARCHITECT NAME & SIGN

Ar. RAJESH R . C .

| ATE     | DRAWN.<br>BY | CHKD. BY | SCALE | NOF |  |  |
|---------|--------------|----------|-------|-----|--|--|
| 12/2020 | Rajeshree    | Gharat   | 1:100 | "3  |  |  |
|         |              |          |       |     |  |  |

## RAJESH R.C.

1/13, MAHAVIR CENTRE, SECTOR NO:-17, VASHI, NAVI MUMBAI. TEL:-2789 2629 / 25

|                                                                       | 7             |                |                |                | BUILT-UP-ARE   | A SUMMARY      |                |                |                |                             |                               |                               |                          |  |
|-----------------------------------------------------------------------|---------------|----------------|----------------|----------------|----------------|----------------|----------------|----------------|----------------|-----------------------------|-------------------------------|-------------------------------|--------------------------|--|
|                                                                       | FREE SALE     |                |                |                |                |                |                |                |                |                             | EWS/LIG                       |                               |                          |  |
| PARTICULARS                                                           | Building No.→ | Building No. 1 | Building No. 2 | Building No. 3 | Building No. 4 | Building No. 5 | Building No. 6 | Building No. 7 | Building No. 8 | Building No. 2<br>(EWS/LIG) | Building No. 3<br>( EWS/LIG ) | Building No. 6<br>( EWS/LIG ) | Building No. ( EWS/LIG ) |  |
|                                                                       | Floors↓       | In Sqm.                     | In Sqm.                       | In Sqm.                       | In Sqm.                  |  |
|                                                                       | (1)           | (2)            | (3)            | (4)            | (5)            | (6)            | (9)            | (11)           | (13)           | (4)                         | (6)                           | (10)                          | (14)                     |  |
|                                                                       | 1st Floor     | 469.004        | 601.630        | 601.630        | 694.906        | 694.906        | 483.332        | 385.151        | 694.512        | 0.000                       | 0.000                         | 0.000                         | 0.000                    |  |
| mended Development Permission Granted Vide CC no. CIDCO/NAINA/PANVEL/ | 2nd Floor     | 469.004        | 601.630        | 601.630        | 694.906        | 694.906        | 483.332        | 385.151        | 694.512        | 0.000                       | 0.000                         | 0.000                         | 0.000                    |  |
| On Dated 12 FEB. 2019                                                 | 3rd Floor     | 469.004        | 601.630        | 601.630        | 694.906        | 694.906        | 483.332        | 385.151        | 694.512        | 0.000                       | 0.000                         | 0.600                         | 0.000                    |  |
|                                                                       | Total         | 1407.012       | 1804.890       | 1804.890       | 2084.718       | 2084.718       | 1449.996       | 1155.453       | 2083.536       | 0.000                       | 0.000                         | 0.000                         | 0.000                    |  |