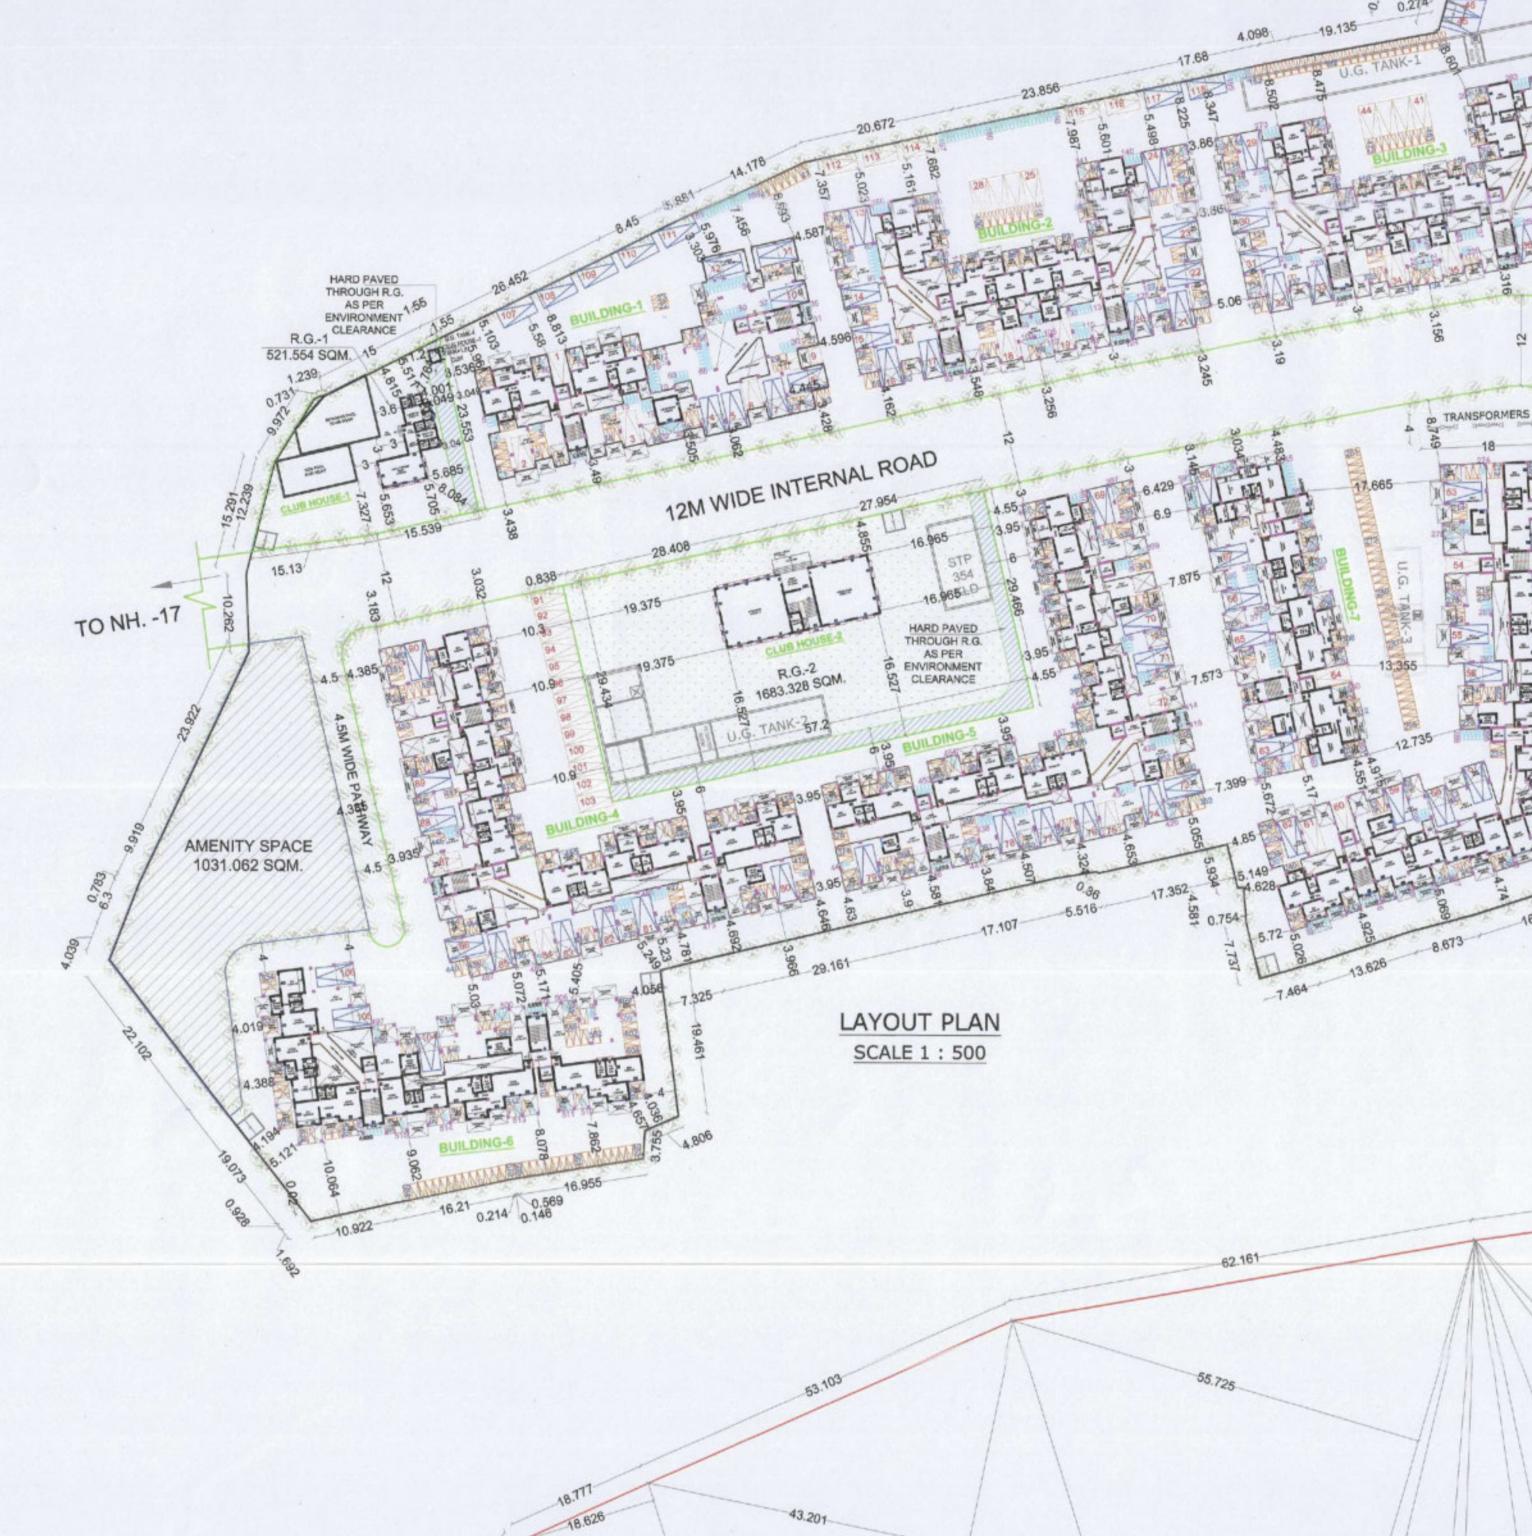

(Mr. Kashish Gupta) SHEET CONTENT :-

Location plan, Layout plan, Plot Area & R.g. Daigram, Builtup Area Statement, Tenement Area Statements, Parking Area Statement,

Balcony & Terrace Area Statement,

DESCRIPTION OF PROPOSAL & PROPERTY AMENDED DEVELOPMENT PERMISSION FOR RESIDENTIAL COMPLEX ON OLD SURVEY NO. 154/1 (NEW S. NO.399/132, 399/133, 399/134, 399/135, 399/136, 399/137, 399/147, 399/148, 399/148/1, 399/170 & 399/171.) 162/3 & 154/3, AT VILLAGE -SHIRDHON, TALUKA - PANVEL, DISTRICT - RAIGAD.