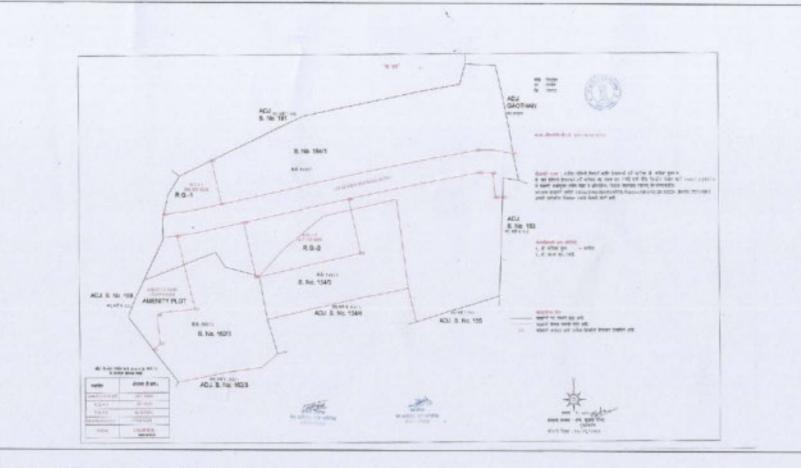

(Mr. Kashish Gupta) SHEET CONTENT :-

Location plan, Layout plan, Plot Area & R.g. Daigram, Builtup Area Statement, Tenement Area Statements, Parking Area Statement,

Balcony & Terrace Area Statement,

DESCRIPTION OF PROPOSAL & PROPERTY AMENDED DEVELOPMENT PERMISSION FOR RESIDENTIAL COMPLEX ON OLD SURVEY NO. 154/1 (NEW S. NO.399/132, 399/133, 399/134, 399/135, 399/136, 399/137, 399/147, 399/148, 399/148/1, 399/170 & 399/171.) 162/3 & 154/3, AT VILLAGE -SHIRDHON, TALUKA - PANVEL, DISTRICT - RAIGAD.

AS PER TILR PLOT AREA CALCULATION DIAGRAM SCALE 1:500