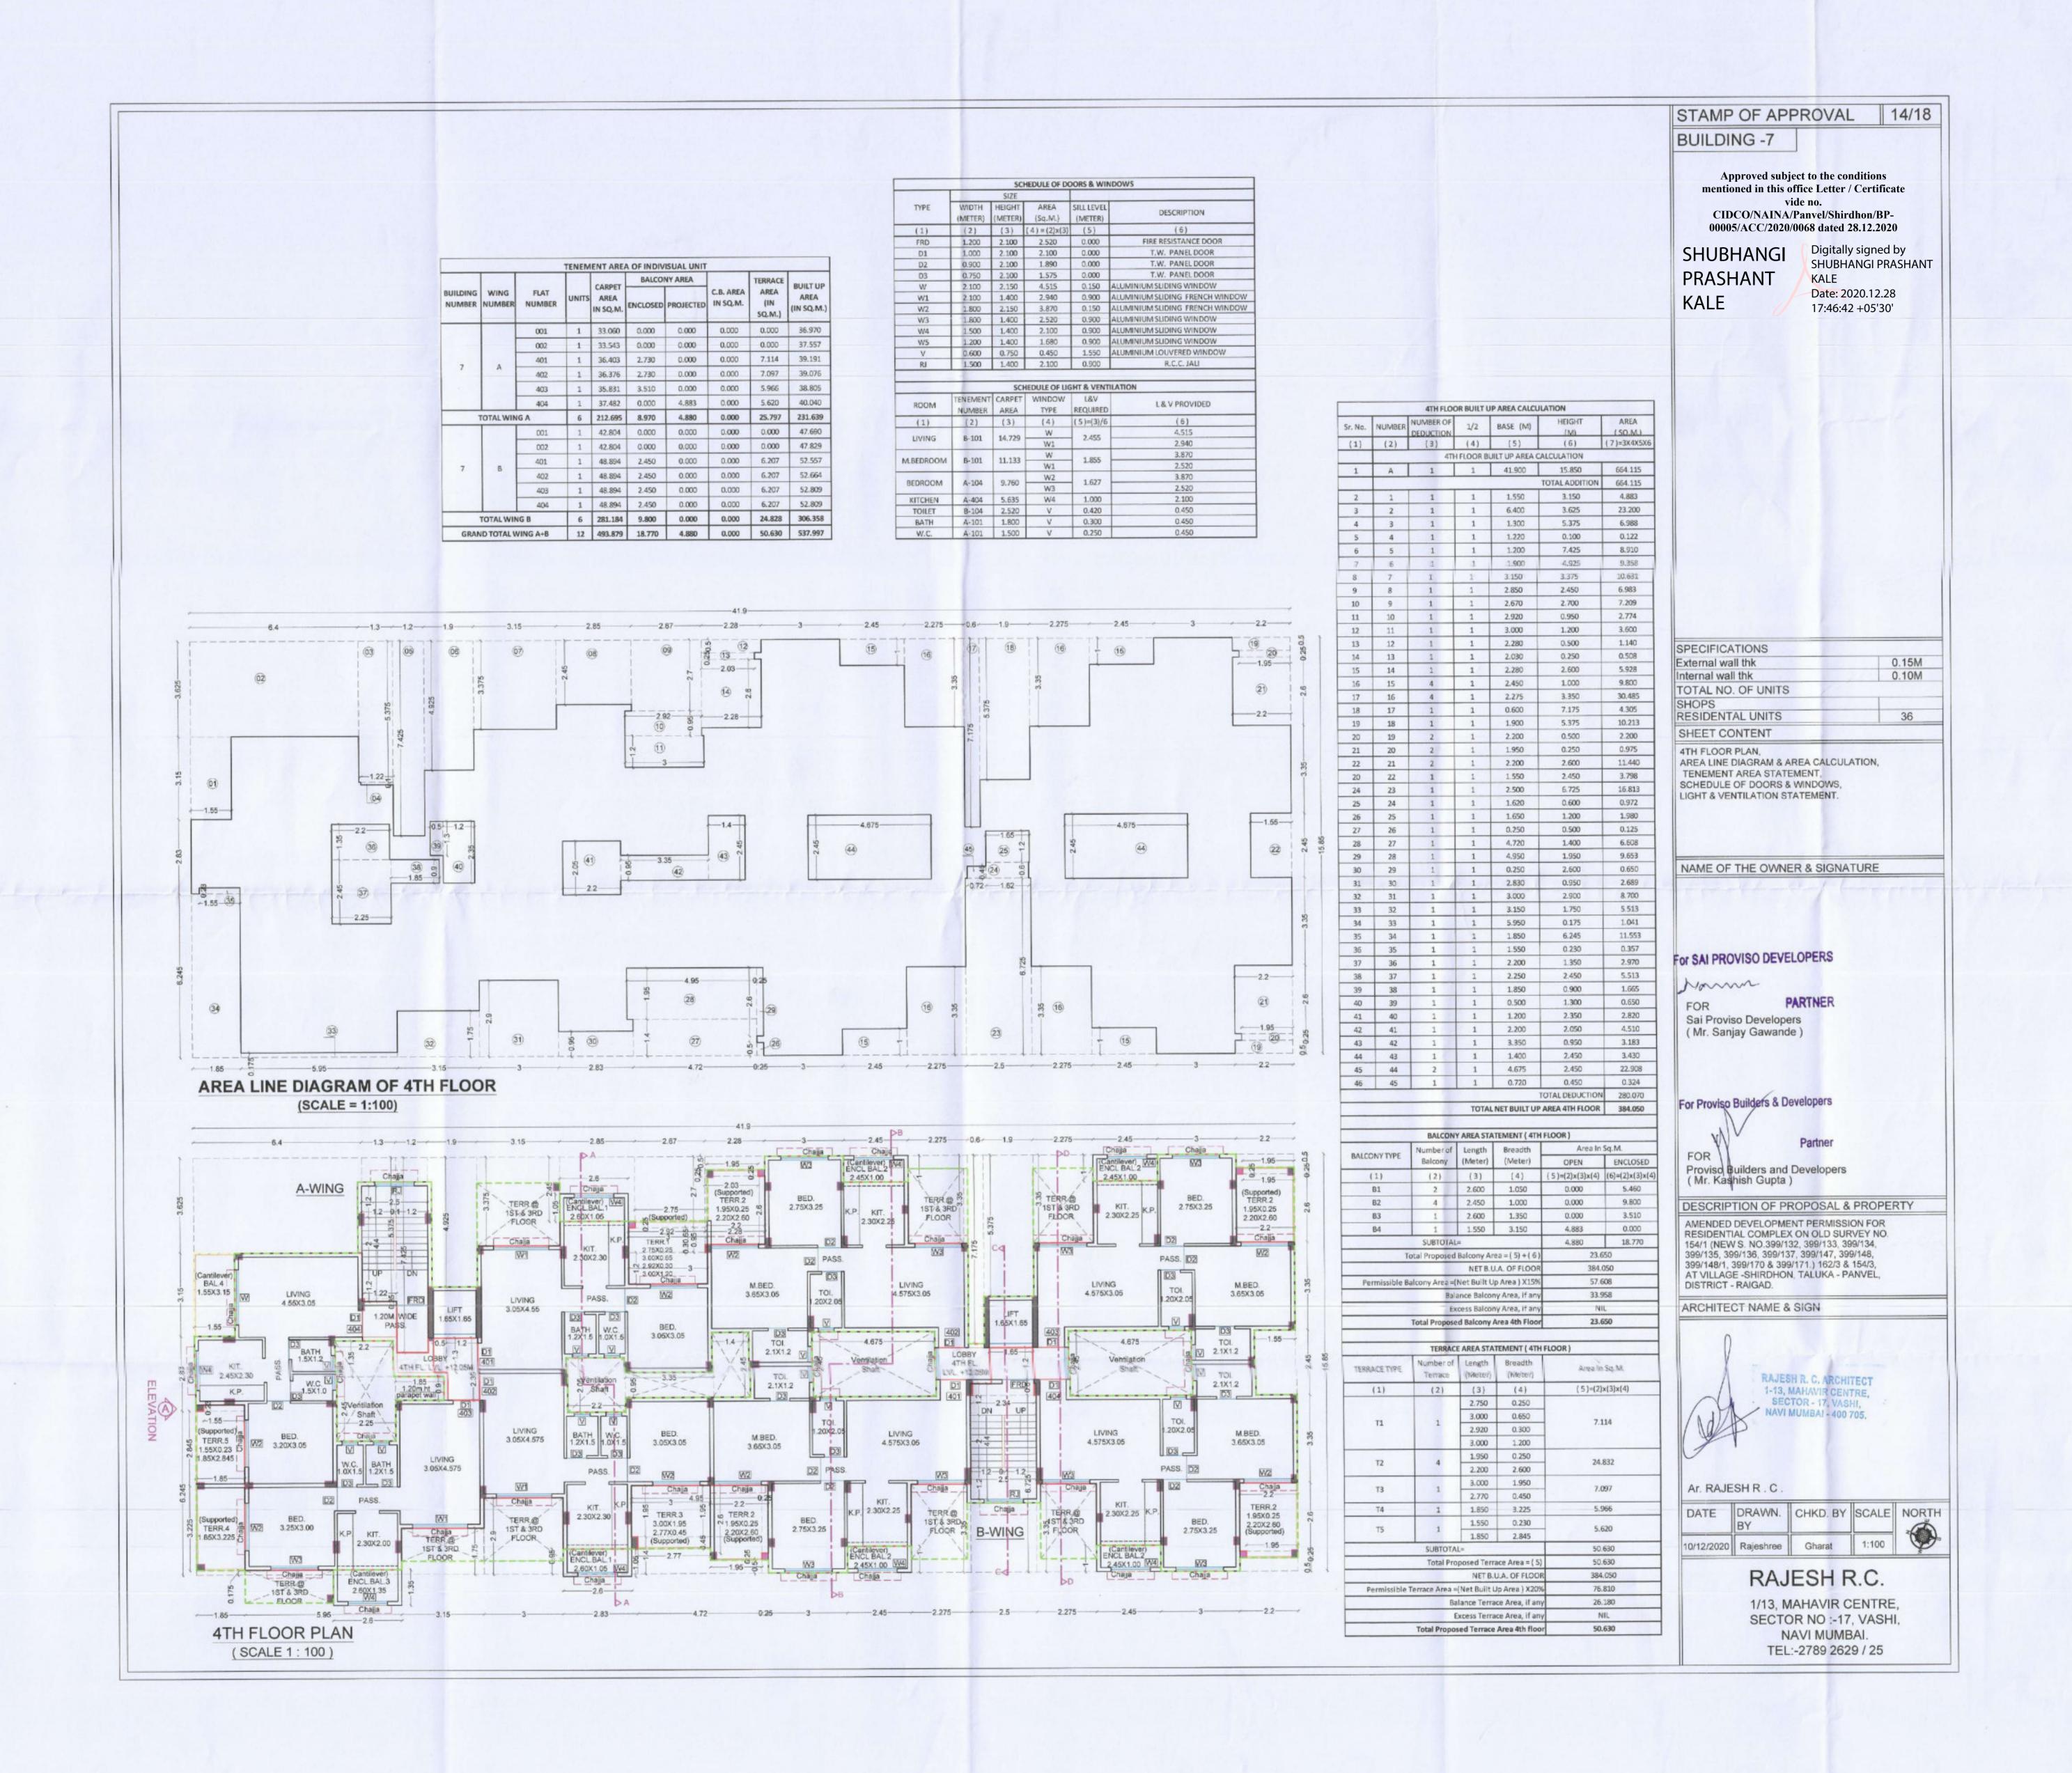

(Building No.1 to 8) (2+3) 6771. |
|----------------------------------------------------|----------------------------------------------------------|
| 1) TOTAL PROPOSED GROUND & 4TH FLOOR AREA          | 5640.                                                    |
| 2) TOTAL EXISTING 1ST TO 3RD FLOOR AREA            | 13875                                                    |
| 3) TOTAL EXISTING + PROPOSED 1ST TO 4TH FLOOR AREA | 19515                                                    |
| 4) TOTAL PROPOSED EWS / LIG AREA                   | 1130.                                                    |
| 5) TOTAL PROPOSED GROUND TO 4TH FLOOR AREA         | 2060                                                     |

AS PER TILR PLOT AREA CALCULATION DIAGRAM SCALE 1:500