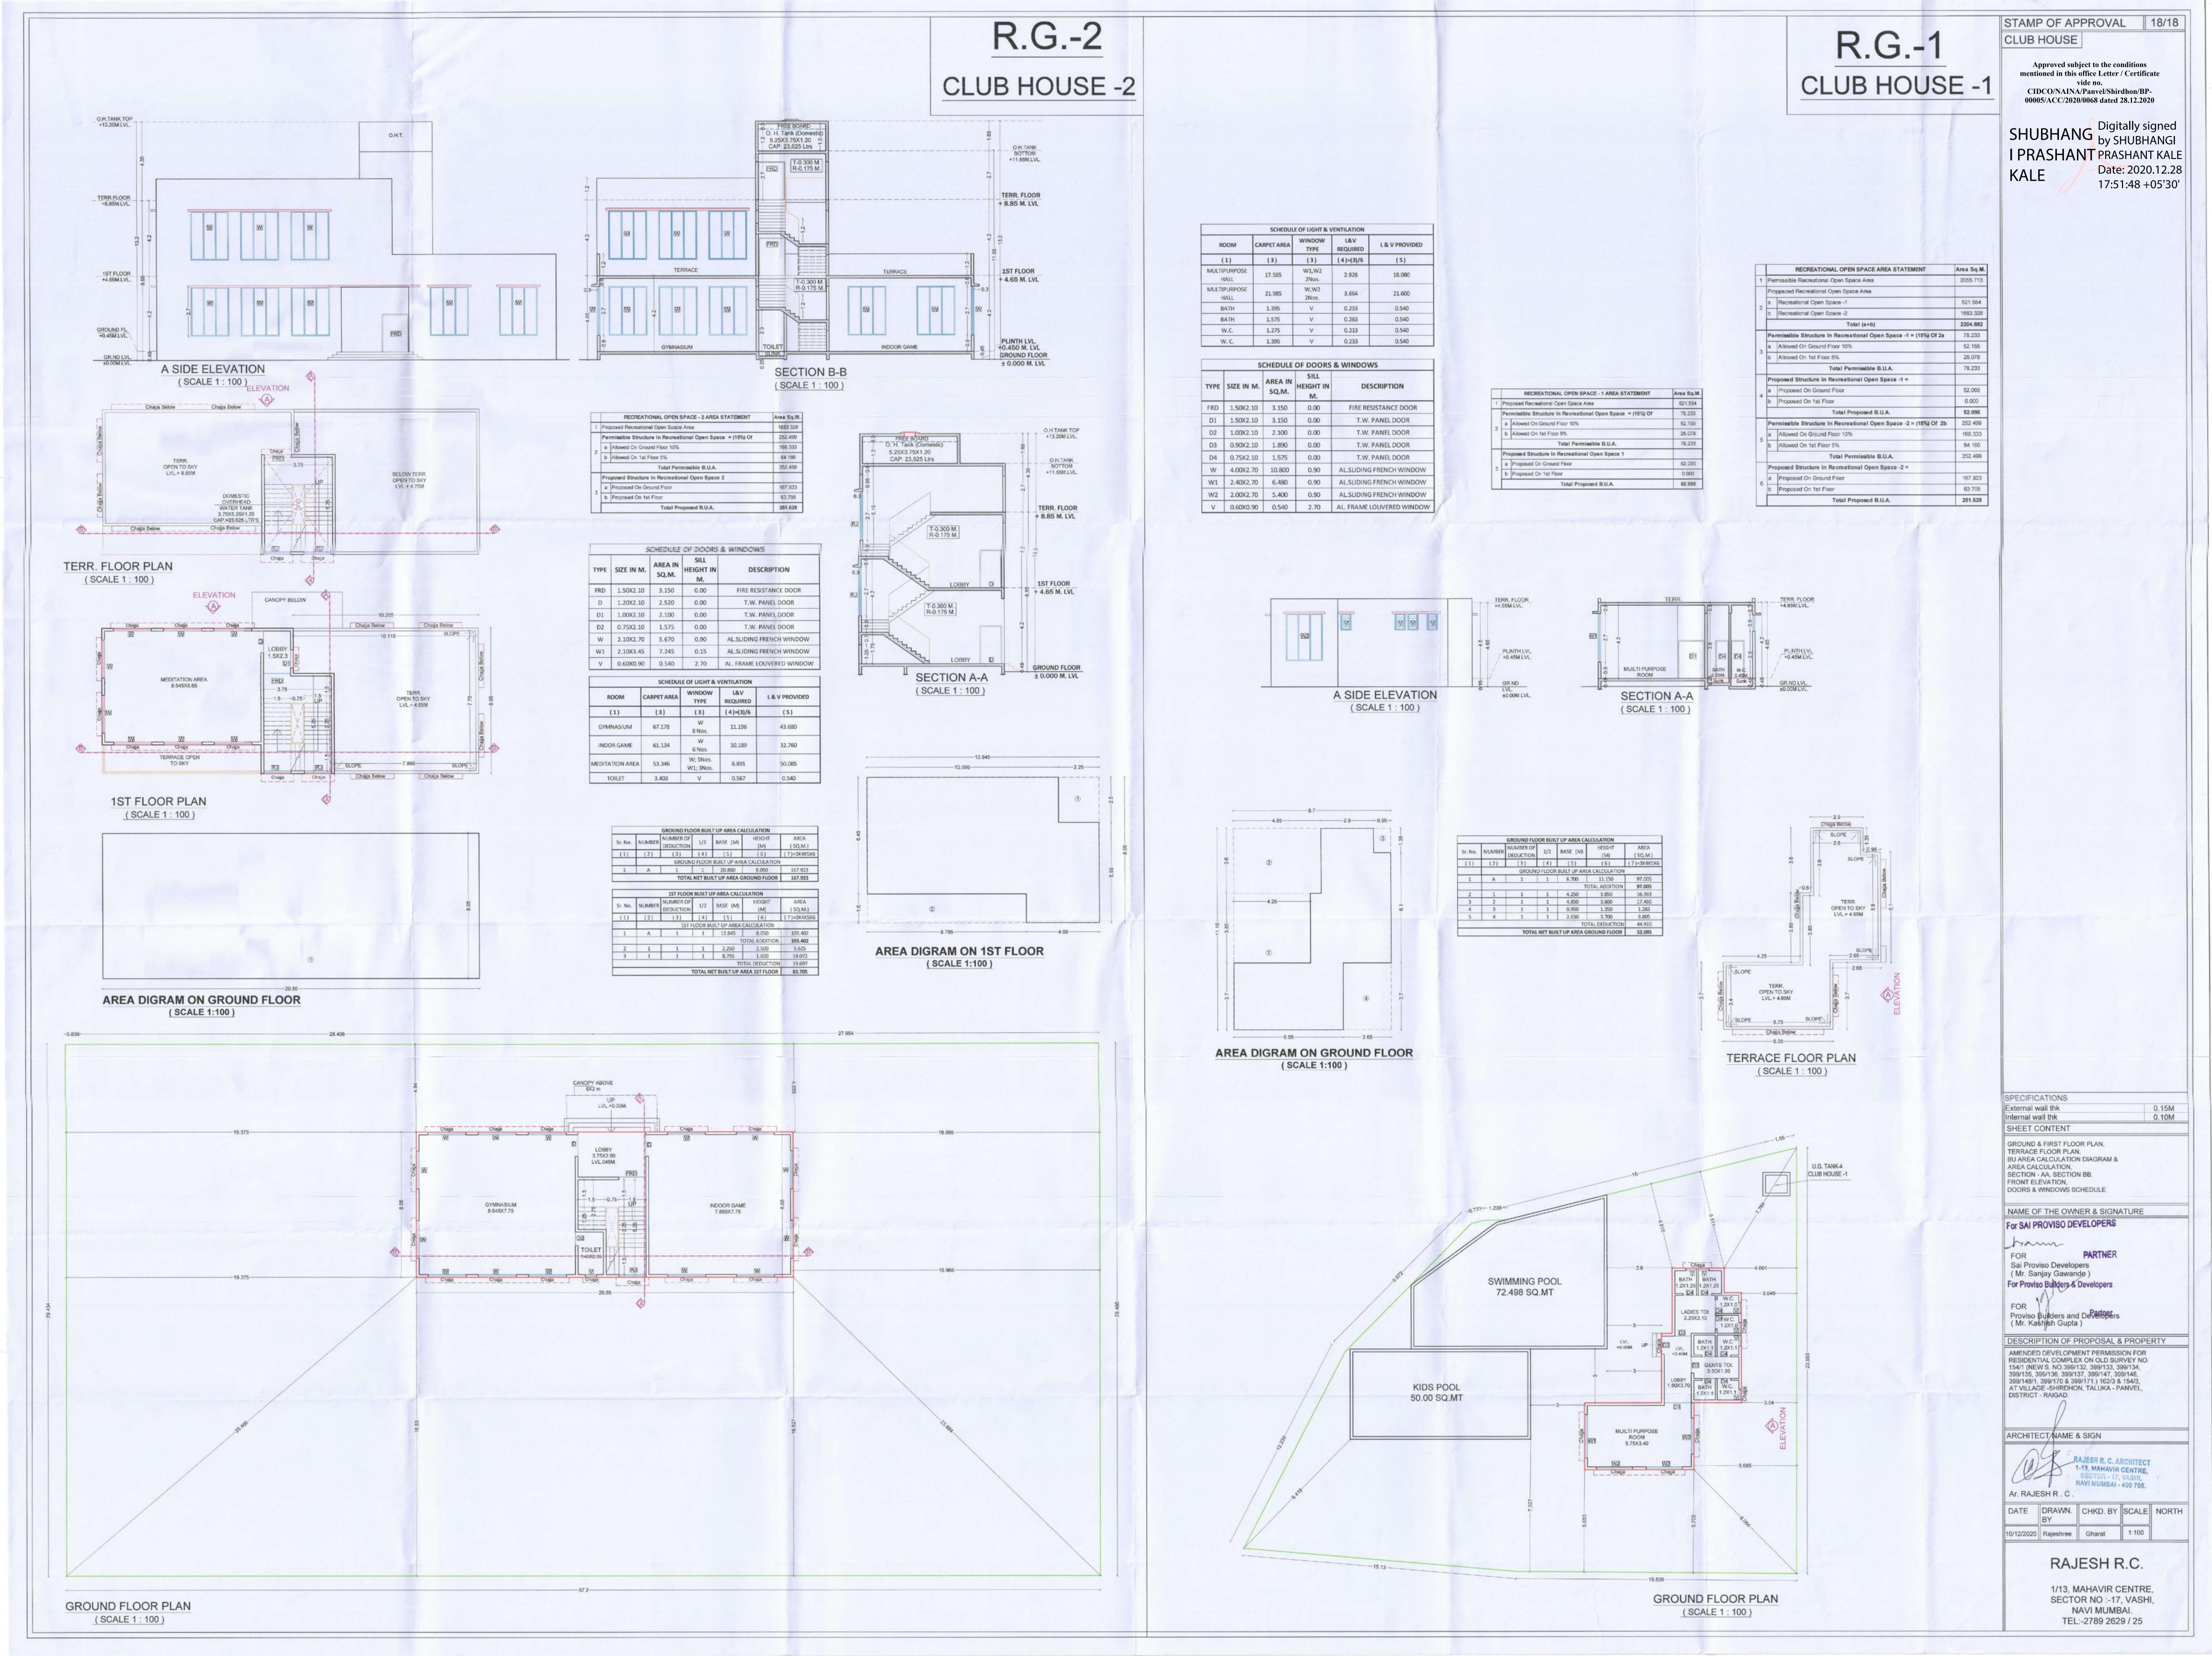

(Mr. Kashish Gupta) SHEET CONTENT :-

Location plan, Layout plan, Plot Area & R.g. Daigram, Builtup Area Statement, Tenement Area Statements, Parking Area Statement,

Balcony & Terrace Area Statement,

DESCRIPTION OF PROPOSAL & PROPERTY AMENDED DEVELOPMENT PERMISSION FOR RESIDENTIAL COMPLEX ON OLD SURVEY NO. 154/1 (NEW S. NO.399/132, 399/133, 399/134, 399/135, 399/136, 399/137, 399/147, 399/148, 399/148/1, 399/170 & 399/171.) 162/3 & 154/3, AT VILLAGE -SHIRDHON, TALUKA - PANVEL, DISTRICT - RAIGAD.