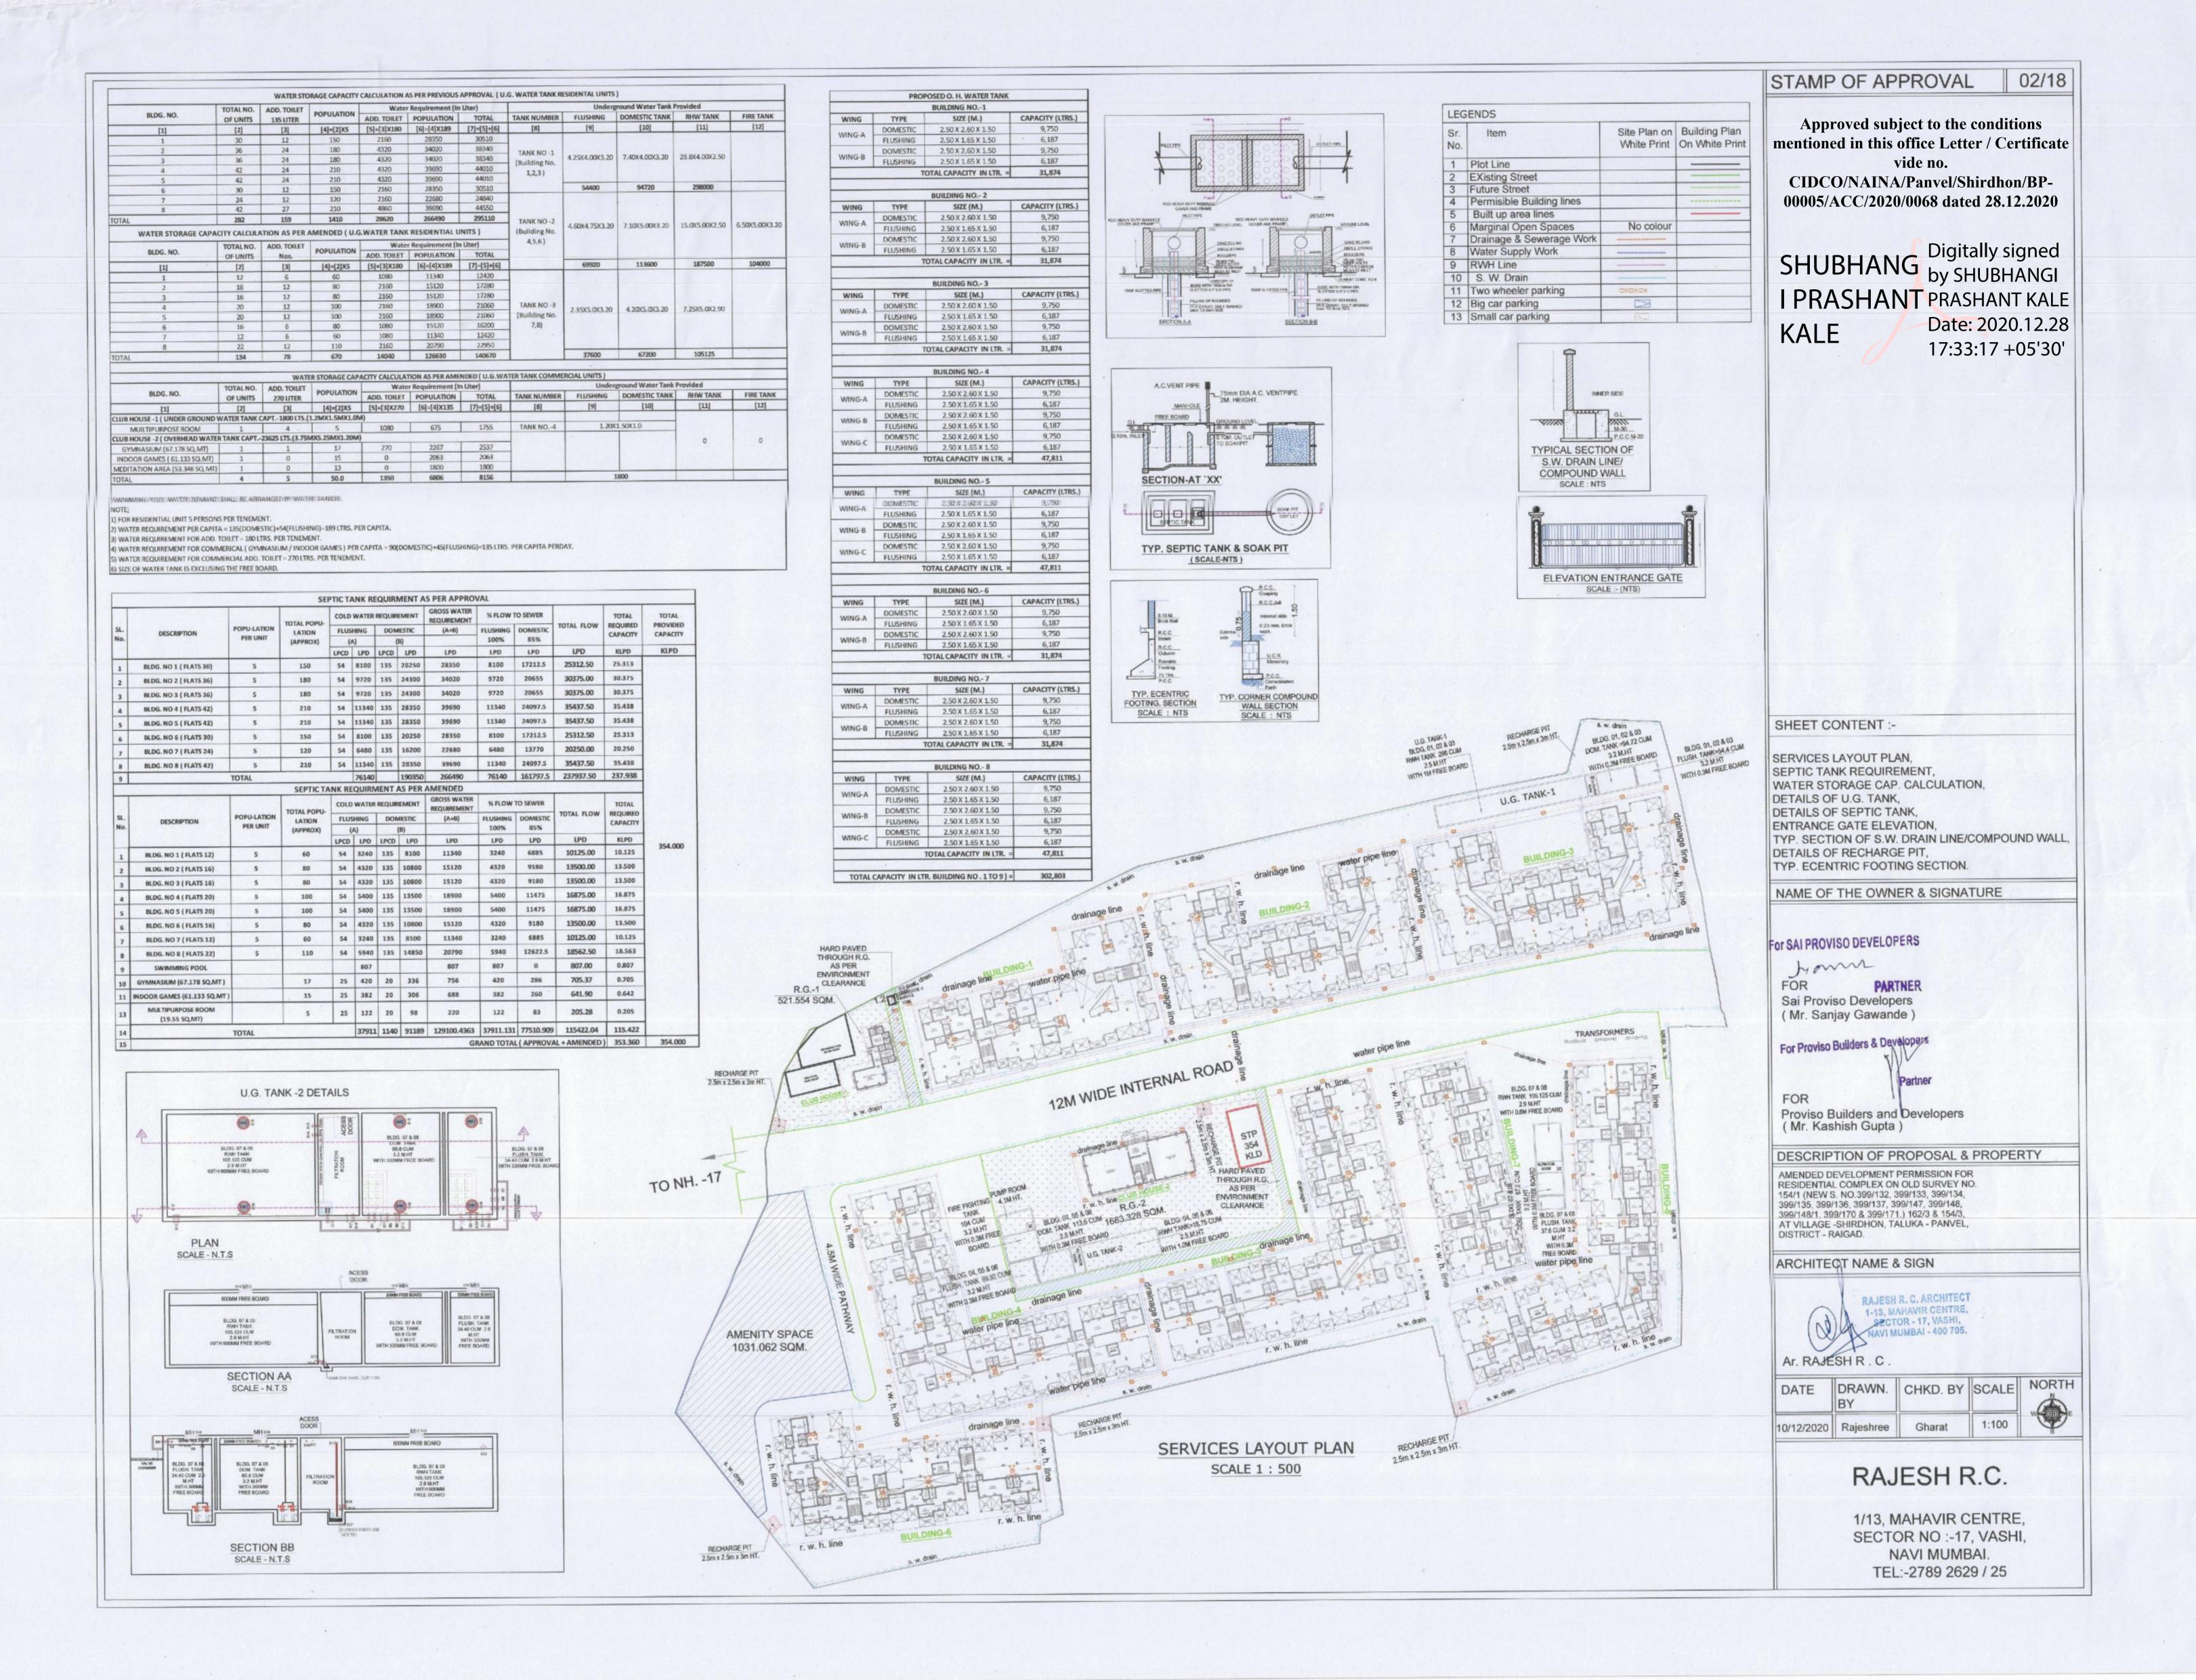

(1) PARKING STATEMENT AS PER PERVIOUS APPROVAL

PARKING STATEMENT \*\* - PLEASE REFER [ D ] OF PROFORMA-I

8 X 1.5 = 12

PARKING AREA STATEMENT FOR NEWLY PROPOSED GROUND & 4TH FLOOR

12.5 sqmt.

100

PROPOSED BUILDING AREA

Proposed Balcony Area (In Sqm)

REQUIRED NO. OF PARKING SPACES

No. of scooter cycle

347 X 1.5 = 521

12 521 521

No. of scooter

2.0 sq.mt

proporrtion of

equivalent of 1 car space

12.5X100 = 1250 sqm,

1262.5X10% = 125 sq.m

125/2 =62.5 SAY 63

REQUIRED =

PRPPOSED =

REQUIRED NO. OF PARKING SPACES

Club House - 2 In Sqm.

(3)

167.923

83.705

251.628

REQUIRED PARKING RATE

4 TENEMENTS HAVING BU AREA

UPTO 50 SQ.MT.

5 SCOOTER & 5 CYCLE

3 TENEMENTS HAVING BU AREA

BETWEEN 50 TO 100 SQ.MT.

1 CAR, 3 SCOOTER & 3 CYCLE

REQUIRED PARKING RATE

RESIDENTIAL

4 tenements having carpet area

upto 35 sq.m. each.

2 tenements with carpet area

exceeding 35 sq.m. each and

having area up to 45 sq. m.

1 tenements with carpet area

exceeding 45 sq.m. but not

exceeding 60 sq.mt each.

Ground 186.820 28.023 0.000 0.000

TOTAL PARKING

BUILT-UP-AREA SUMMARY (FREE OF COMPONENT OF R. G. AREA)

(2)

52.095

0.000

52.095

TENEMENTS

AS PER STANDARDIZED DEVELOPMENT CONTROL & PROMOTION REGULATIONS FOR

REGIONAL PLANS IN MAHARASHTRA REGULATION NO. 16.1, REQUIRED NO. OF

PARKING SHALL BE INCREASED BY 50% IN METROPOLITAN AREA

TENEMENTS

Car parking shall be provided to the extent of 10% of the number

stipulated above as visitor car parking subjet

to the minimum one (10% visitors)

TOTAL

Ground

1st Floor

Total

Total Building wise

TENEMENTS SIZE

B/UP AREA IN SQ.MT.

UPTO 50

(STILT TO 3RD)

AS PER EARLIER APPROVED

BETWEEN 50 TO 100

(STILT TO 3RD)

(AS PER EARLIER APPROVED)

TENEMENTS SIZE BUA

UPTO 35 SQ.MTS

( GROUND & 4TH FLOOR)

EXCEEDING 35 SQ.MTS &

UPTO 45 SQ.MTS

( GROUND & 4TH FLOOR)

EXCEEDING 45 SQ.MTS BUT

NOT EXCEEDING 60 SQ.MTS

( GROUND & 4TH FLOOR)

PROPOSED **BUILDING AREA** 

|    |   |     | RG  | AREA CA | LCUI | ATION  |         |
|----|---|-----|-----|---------|------|--------|---------|
|    | 1 | 0.5 | x   | 15.130  | х    | 11.320 | 85.636  |
| 4. | 2 | 0.5 | х   | 19.419  | х    | 7.855  | 76.268  |
|    | 3 | 0.5 | х   | 19.514  | х    | 0.723  | 7.054   |
|    | 4 | 0.5 | х   | 19.514  | ×    | 1.236  | 12.060  |
|    | 6 | 0.5 | x   | 27.014  | х    | 10.559 | 142.620 |
|    | 7 | 0.5 | Х   | 28.123  | x    | 1.061  | 14.919  |
|    | 8 | 0.5 | х   | 28.123  | х    | 13.014 | 182.996 |
|    |   |     |     | TOTAL   |      |        | 521.554 |
|    |   |     | RG2 | AREA CA | LCUI | ATION  |         |
|    | 1 | 0.5 | ×   | 29.441  | х    | 0.838  | 12.336  |
|    | 2 | 0.5 | х   | 63.582  | х    | 26.475 | 841.667 |
|    | 3 | 0.5 | x   | 63.582  | х    | 13.132 | 417.479 |
|    |   |     |     |         |      |        |         |