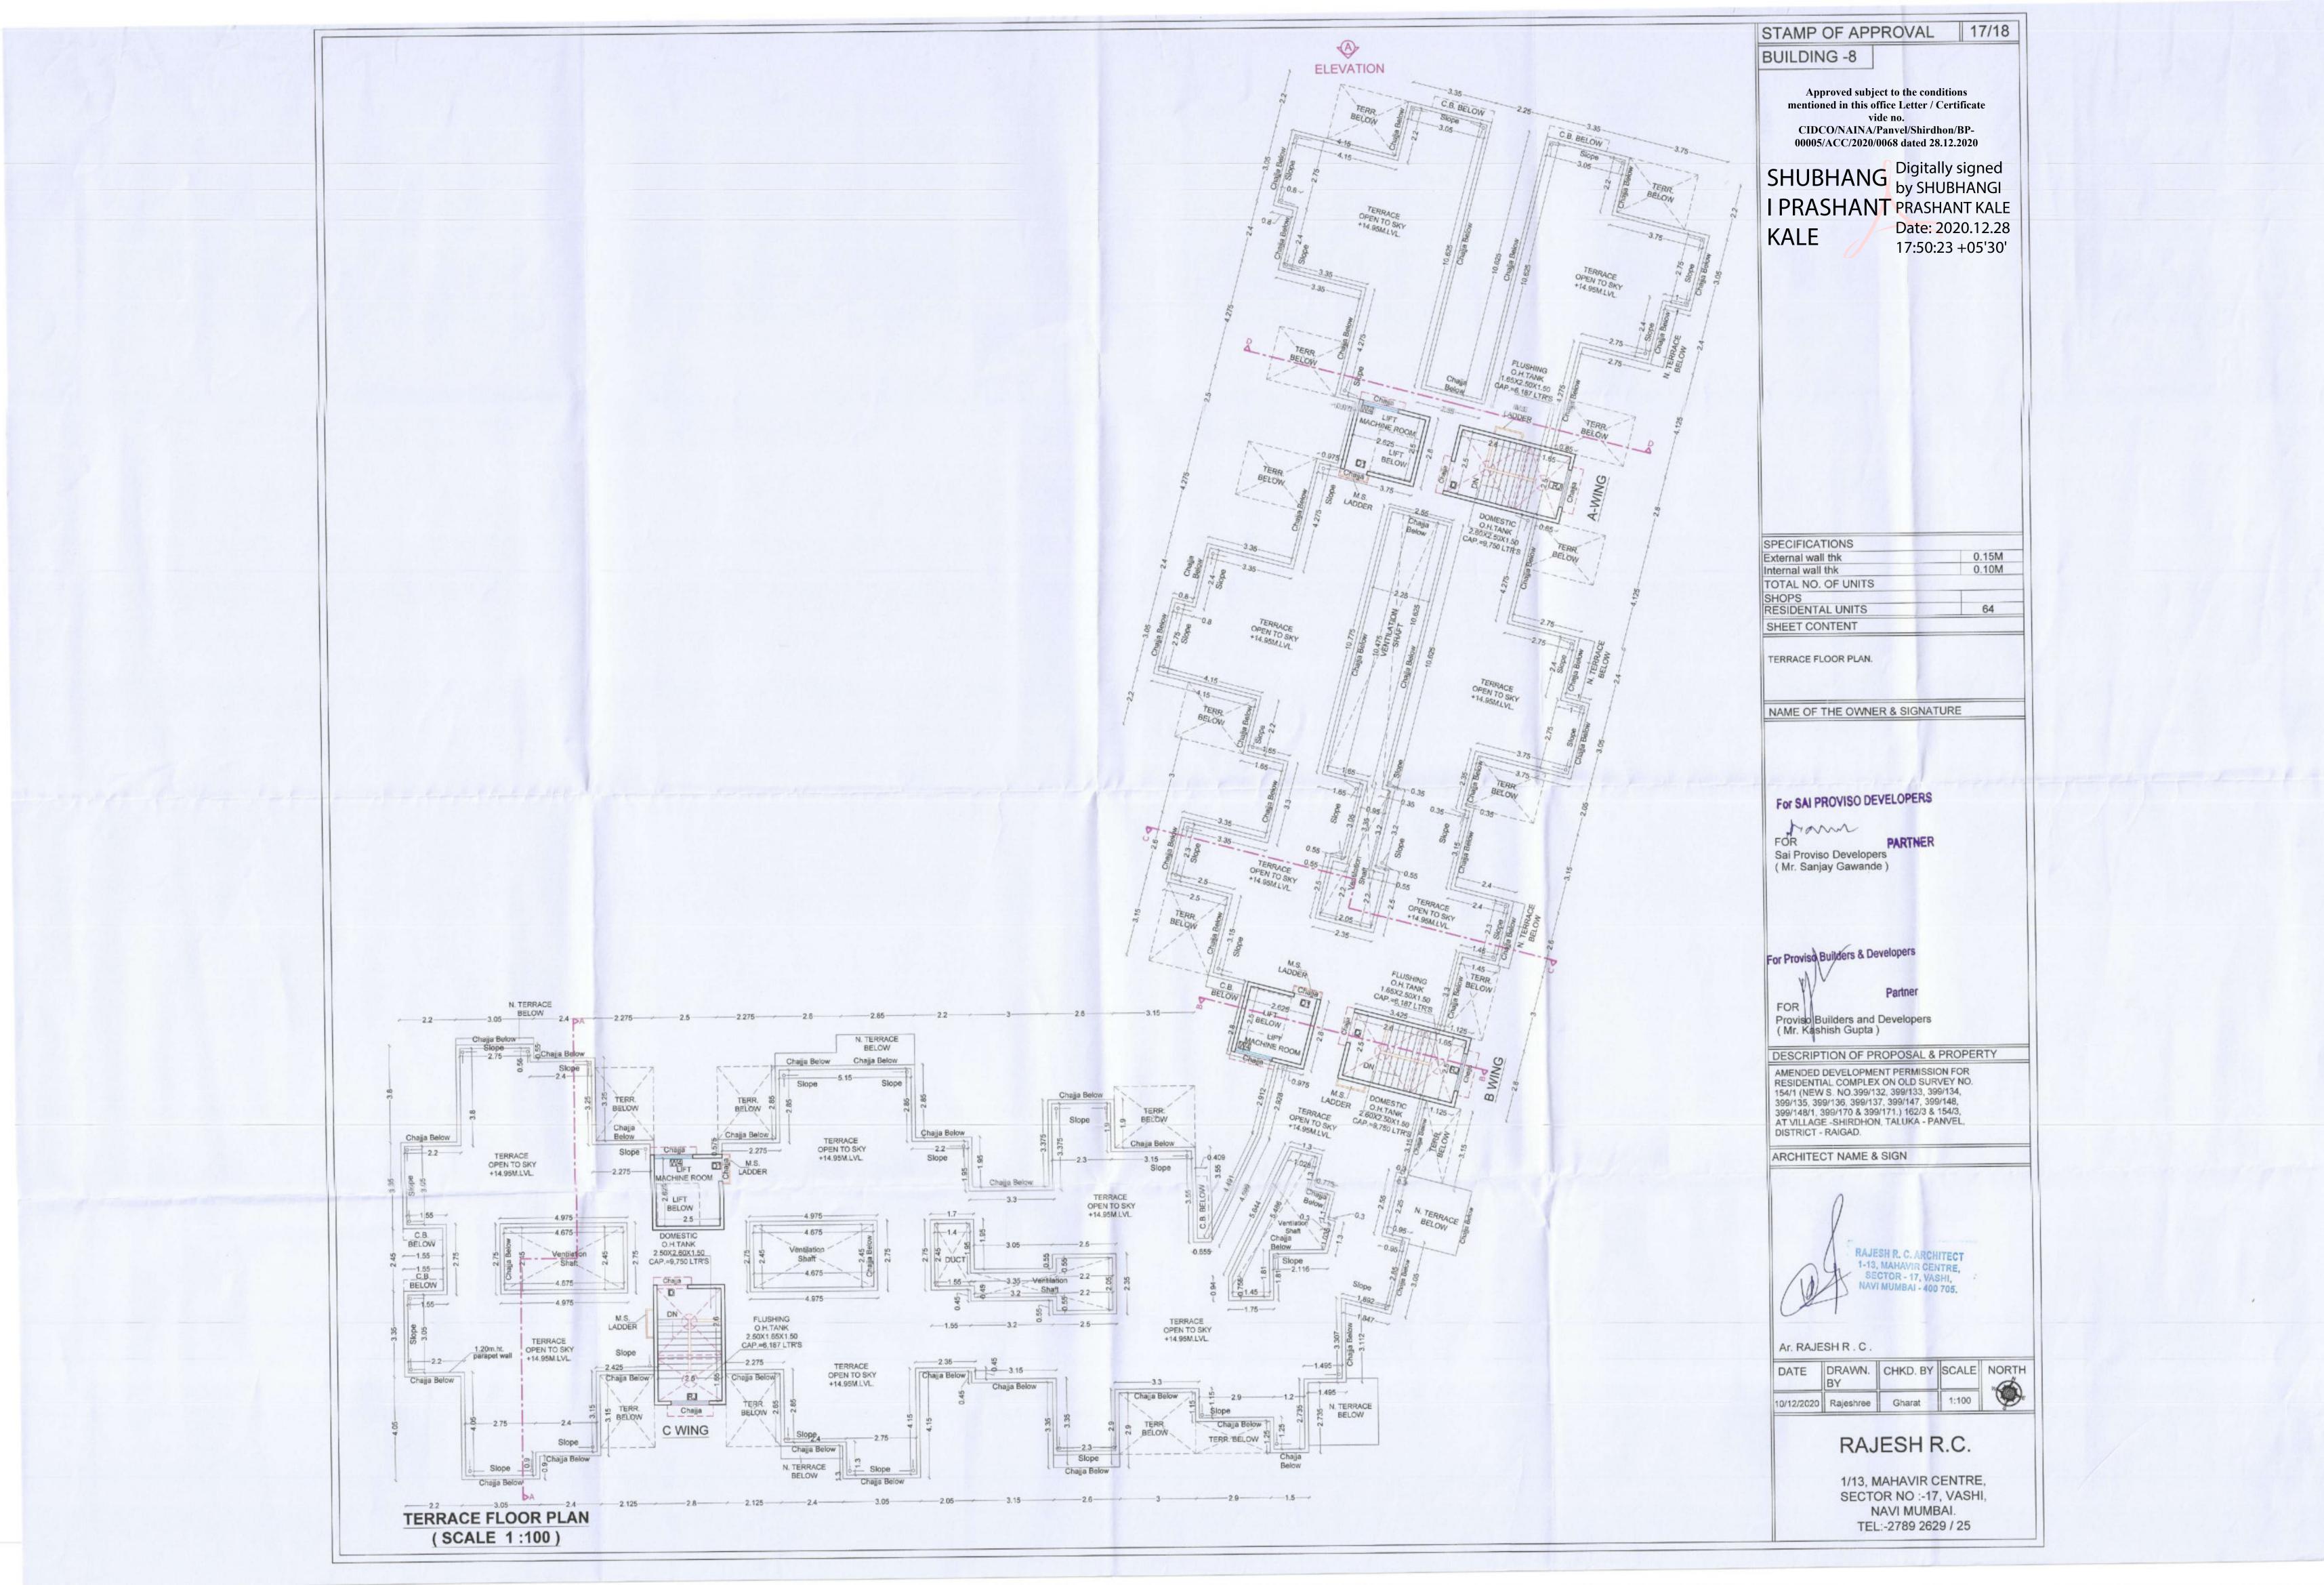

(Mr. Kashish Gupta) SHEET CONTENT :-

Location plan, Layout plan, Plot Area & R.g. Daigram, Builtup Area Statement, Tenement Area Statements, Parking Area Statement,

Balcony & Terrace Area Statement,

DESCRIPTION OF PROPOSAL & PROPERTY AMENDED DEVELOPMENT PERMISSION FOR RESIDENTIAL COMPLEX ON OLD SURVEY NO. 154/1 (NEW S. NO.399/132, 399/133, 399/134, 399/135, 399/136, 399/137, 399/147, 399/148, 399/148/1, 399/170 & 399/171.) 162/3 & 154/3, AT VILLAGE -SHIRDHON, TALUKA - PANVEL, DISTRICT - RAIGAD.