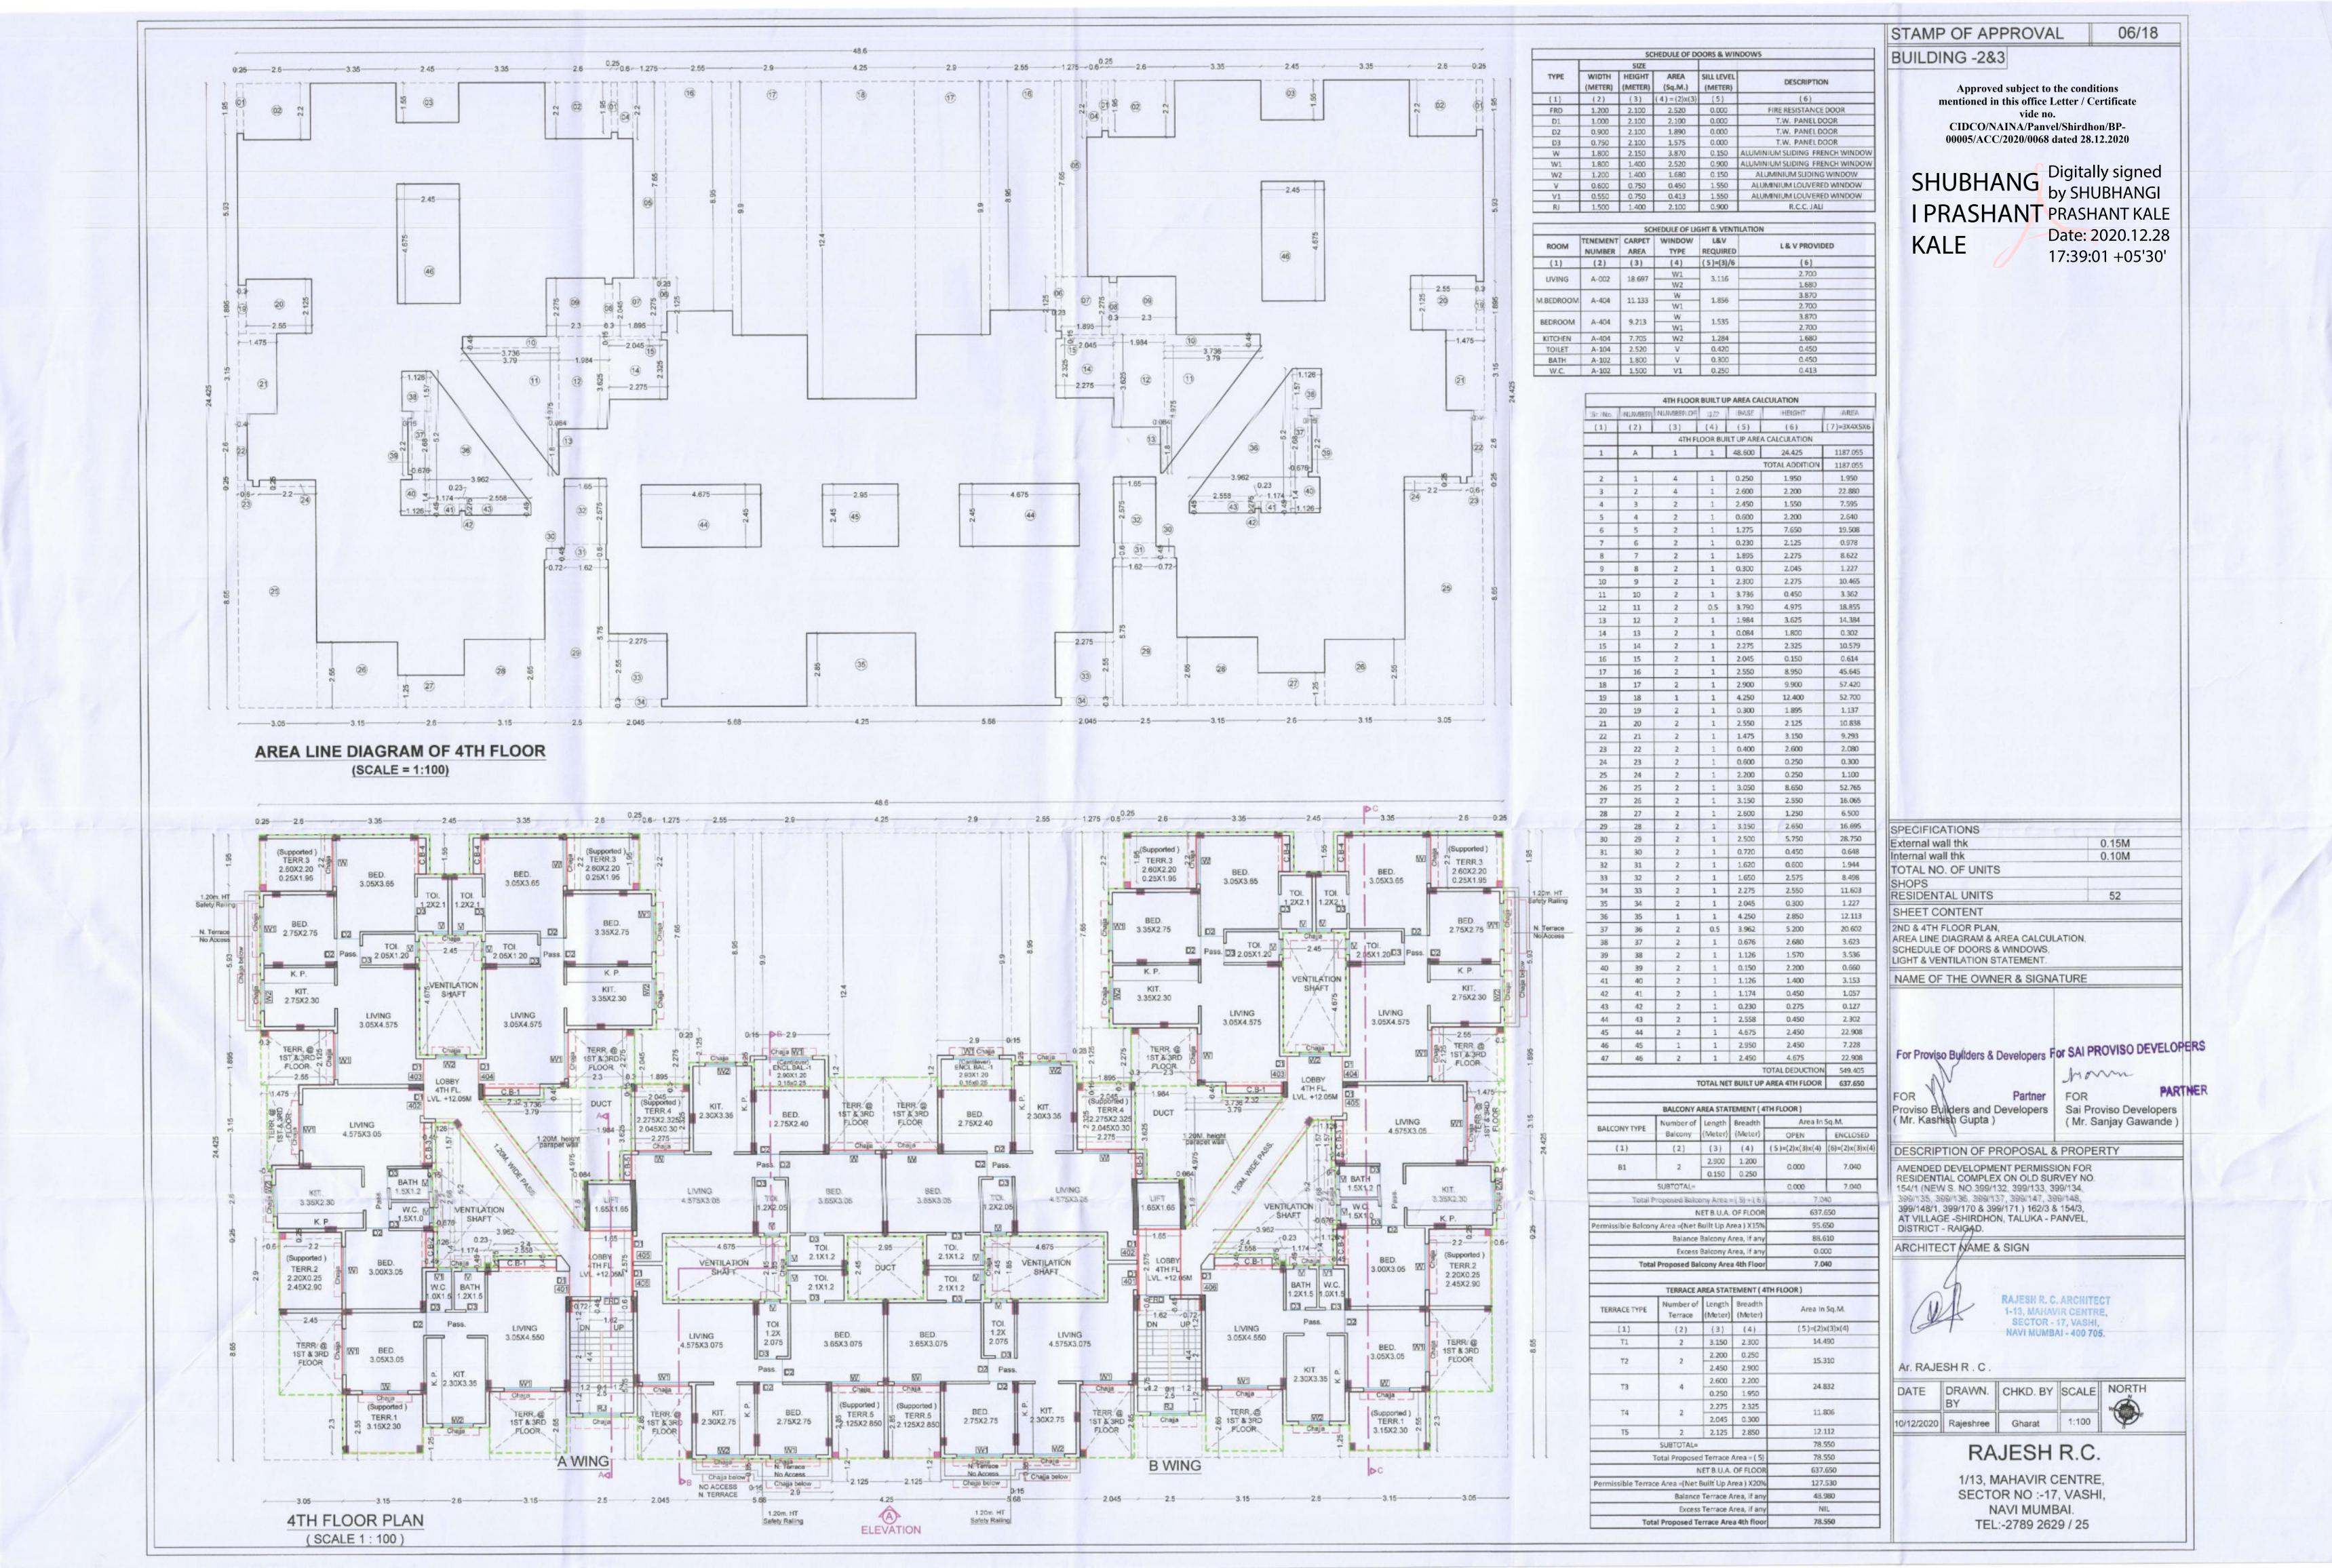

(Mr. Kashish Gupta) SHEET CONTENT :-

Location plan, Layout plan, Plot Area & R.g. Daigram, Builtup Area Statement, Tenement Area Statements, Parking Area Statement,

Balcony & Terrace Area Statement,

DESCRIPTION OF PROPOSAL & PROPERTY AMENDED DEVELOPMENT PERMISSION FOR RESIDENTIAL COMPLEX ON OLD SURVEY NO. 154/1 (NEW S. NO.399/132, 399/133, 399/134, 399/135, 399/136, 399/137, 399/147, 399/148, 399/148/1, 399/170 & 399/171.) 162/3 & 154/3, AT VILLAGE -SHIRDHON, TALUKA - PANVEL, DISTRICT - RAIGAD.