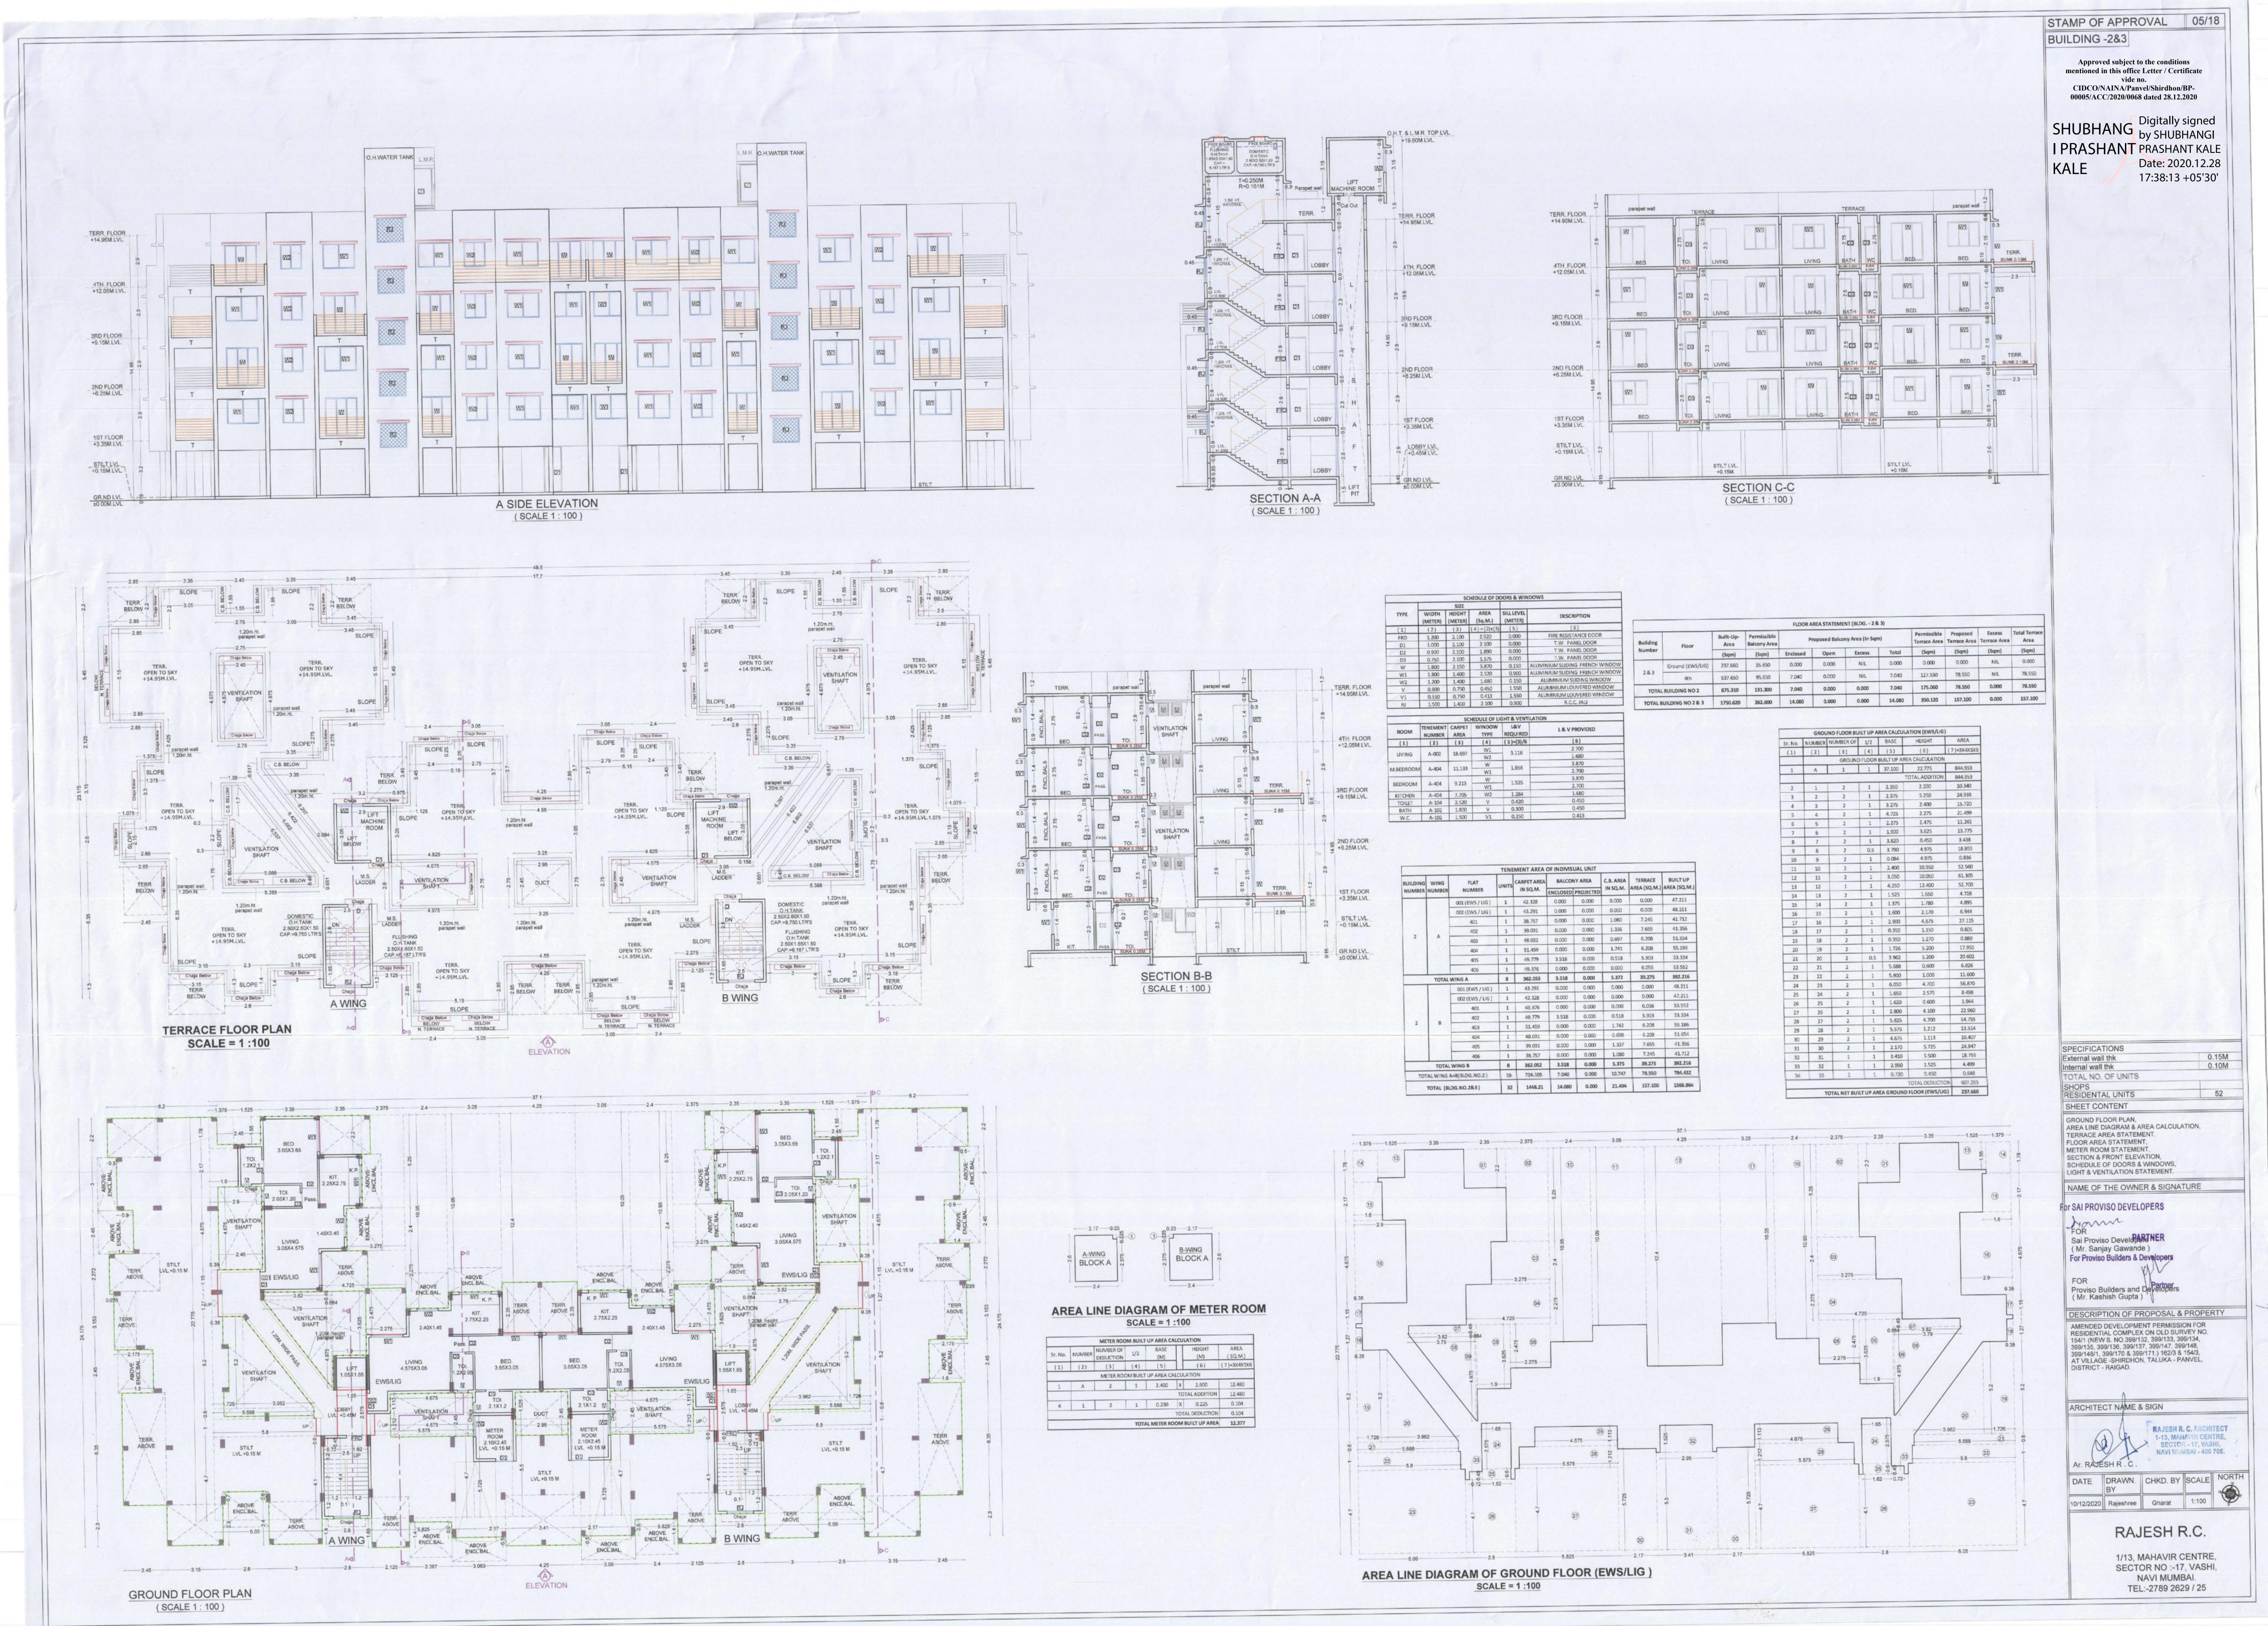

(Mr. Kashish Gupta) SHEET CONTENT :-

Location plan, Layout plan, Plot Area & R.g. Daigram, Builtup Area Statement, Tenement Area Statements, Parking Area Statement,

Balcony & Terrace Area Statement,

DESCRIPTION OF PROPOSAL & PROPERTY AMENDED DEVELOPMENT PERMISSION FOR RESIDENTIAL COMPLEX ON OLD SURVEY NO. 154/1 (NEW S. NO.399/132, 399/133, 399/134, 399/135, 399/136, 399/137, 399/147, 399/148, 399/148/1, 399/170 & 399/171.) 162/3 & 154/3, AT VILLAGE -SHIRDHON, TALUKA - PANVEL, DISTRICT - RAIGAD.