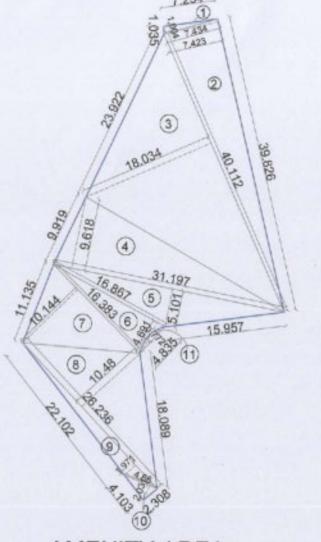

127.530 78.550

0.000 0.000

99.750 67.090

Terrace Area Terrace Area Terrace Area Area

TOTAL AREA R.G. 1+2

| ************************************** |  |
|----------------------------------------|--|
| AMENITY AREA                           |  |
| CALCULATION DIAGRAM                    |  |
| SCALE 1:500                            |  |