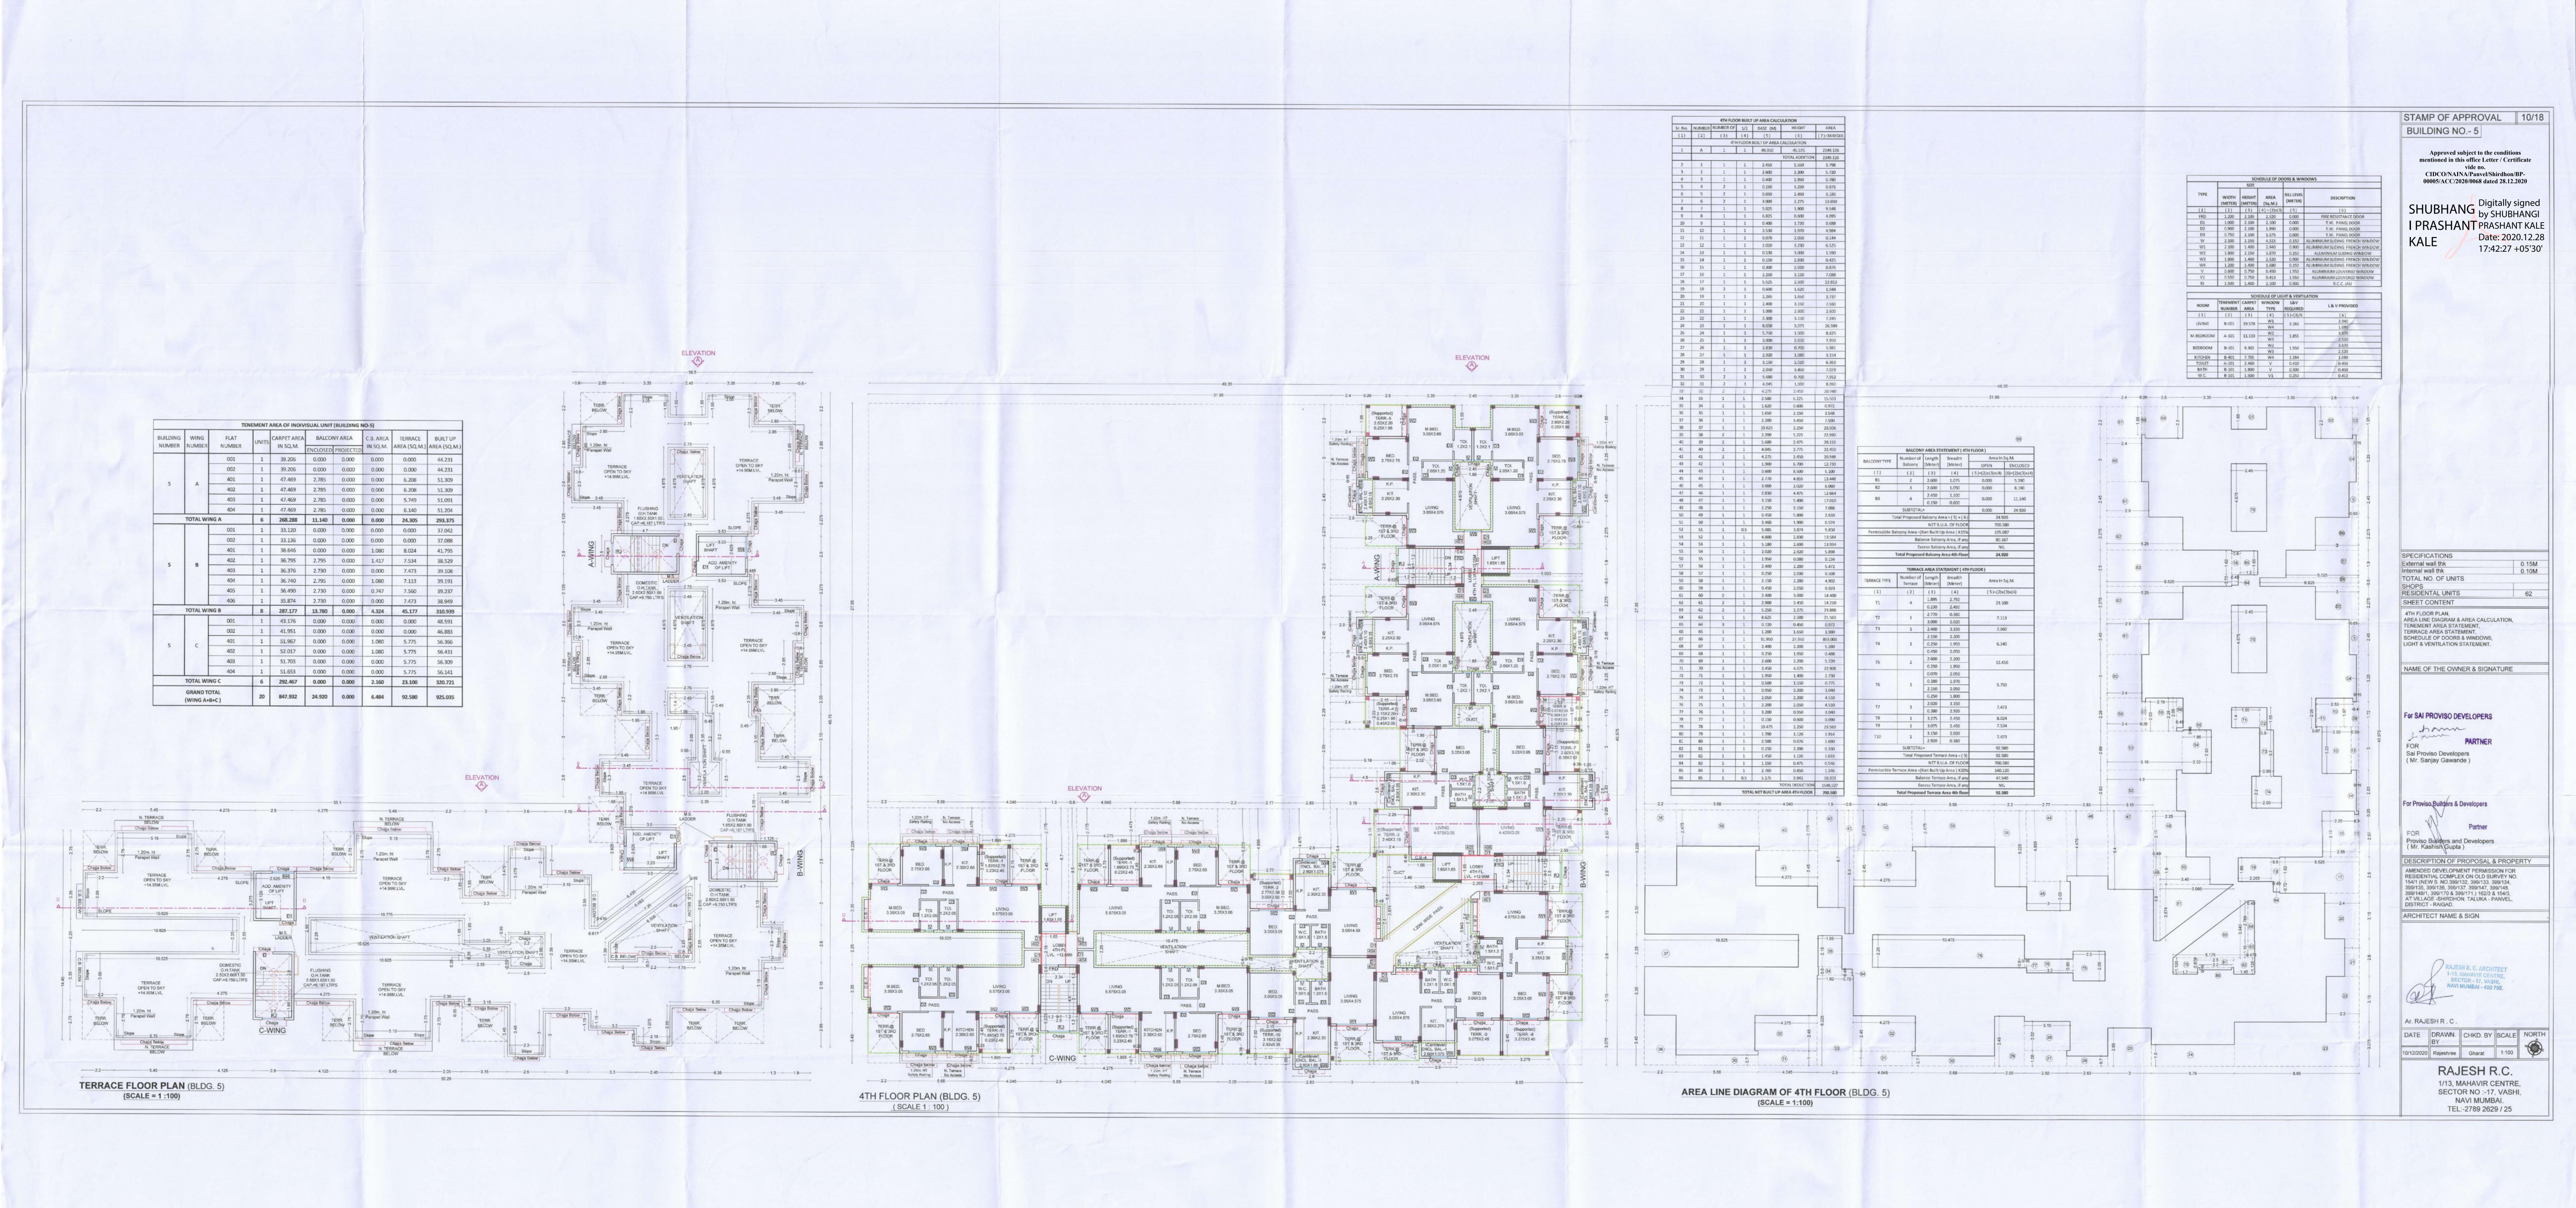

(Mr. Kashish Gupta) SHEET CONTENT :-

Location plan, Layout plan, Plot Area & R.g. Daigram, Builtup Area Statement, Tenement Area Statements, Parking Area Statement,

Balcony & Terrace Area Statement,

DESCRIPTION OF PROPOSAL & PROPERTY AMENDED DEVELOPMENT PERMISSION FOR RESIDENTIAL COMPLEX ON OLD SURVEY NO. 154/1 (NEW S. NO.399/132, 399/133, 399/134, 399/135, 399/136, 399/137, 399/147, 399/148, 399/148/1, 399/170 & 399/171.) 162/3 & 154/3, AT VILLAGE -SHIRDHON, TALUKA - PANVEL, DISTRICT - RAIGAD.