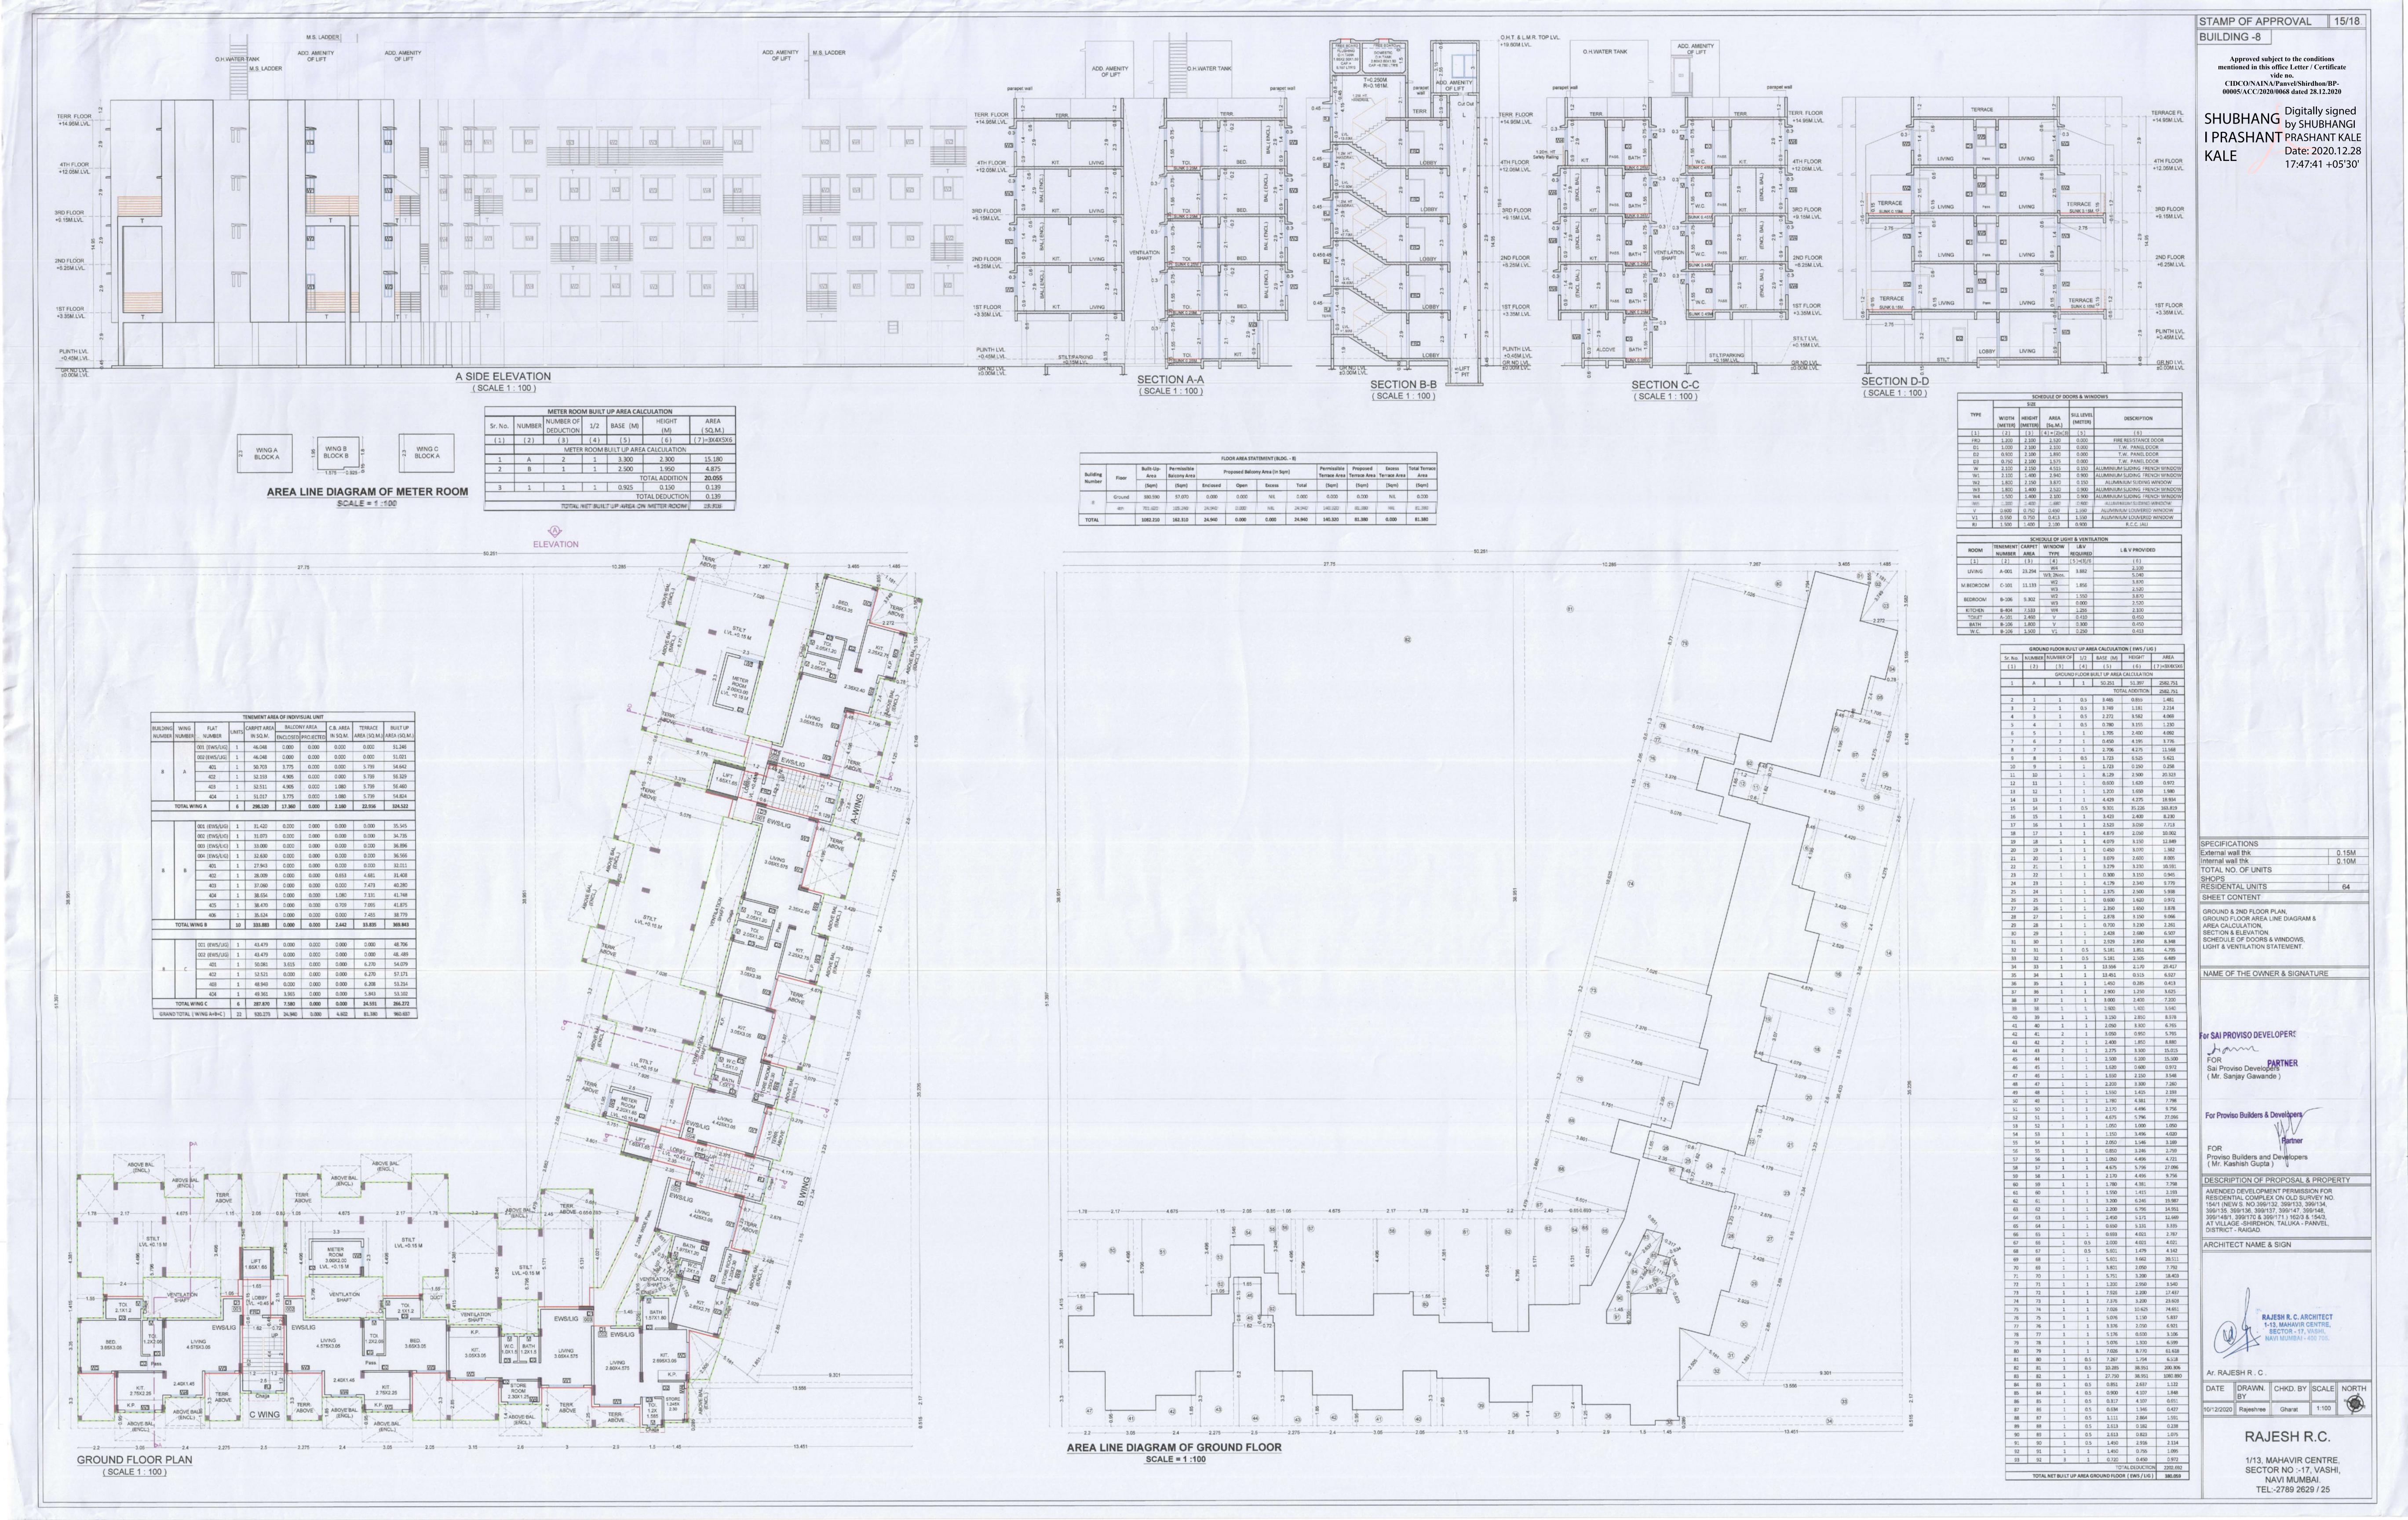

Building No.1 to 8) (2+3) 6771. |
|----------------------------------------------------|----------------------------------------------------------|
| 1) TOTAL PROPOSED GROUND & 4TH FLOOR AREA          | 5640.                                                    |
| 2) TOTAL EXISTING 1ST TO 3RD FLOOR AREA            | 13875                                                    |
| 3) TOTAL EXISTING + PROPOSED 1ST TO 4TH FLOOR AREA | 19515                                                    |
| 4) TOTAL PROPOSED EWS / LIG AREA                   | 1130.                                                    |
| 5) TOTAL PROPOSED GROUND TO 4TH FLOOR AREA         | 2060                                                     |

AS PER TILR PLOT AREA CALCULATION DIAGRAM SCALE 1:500