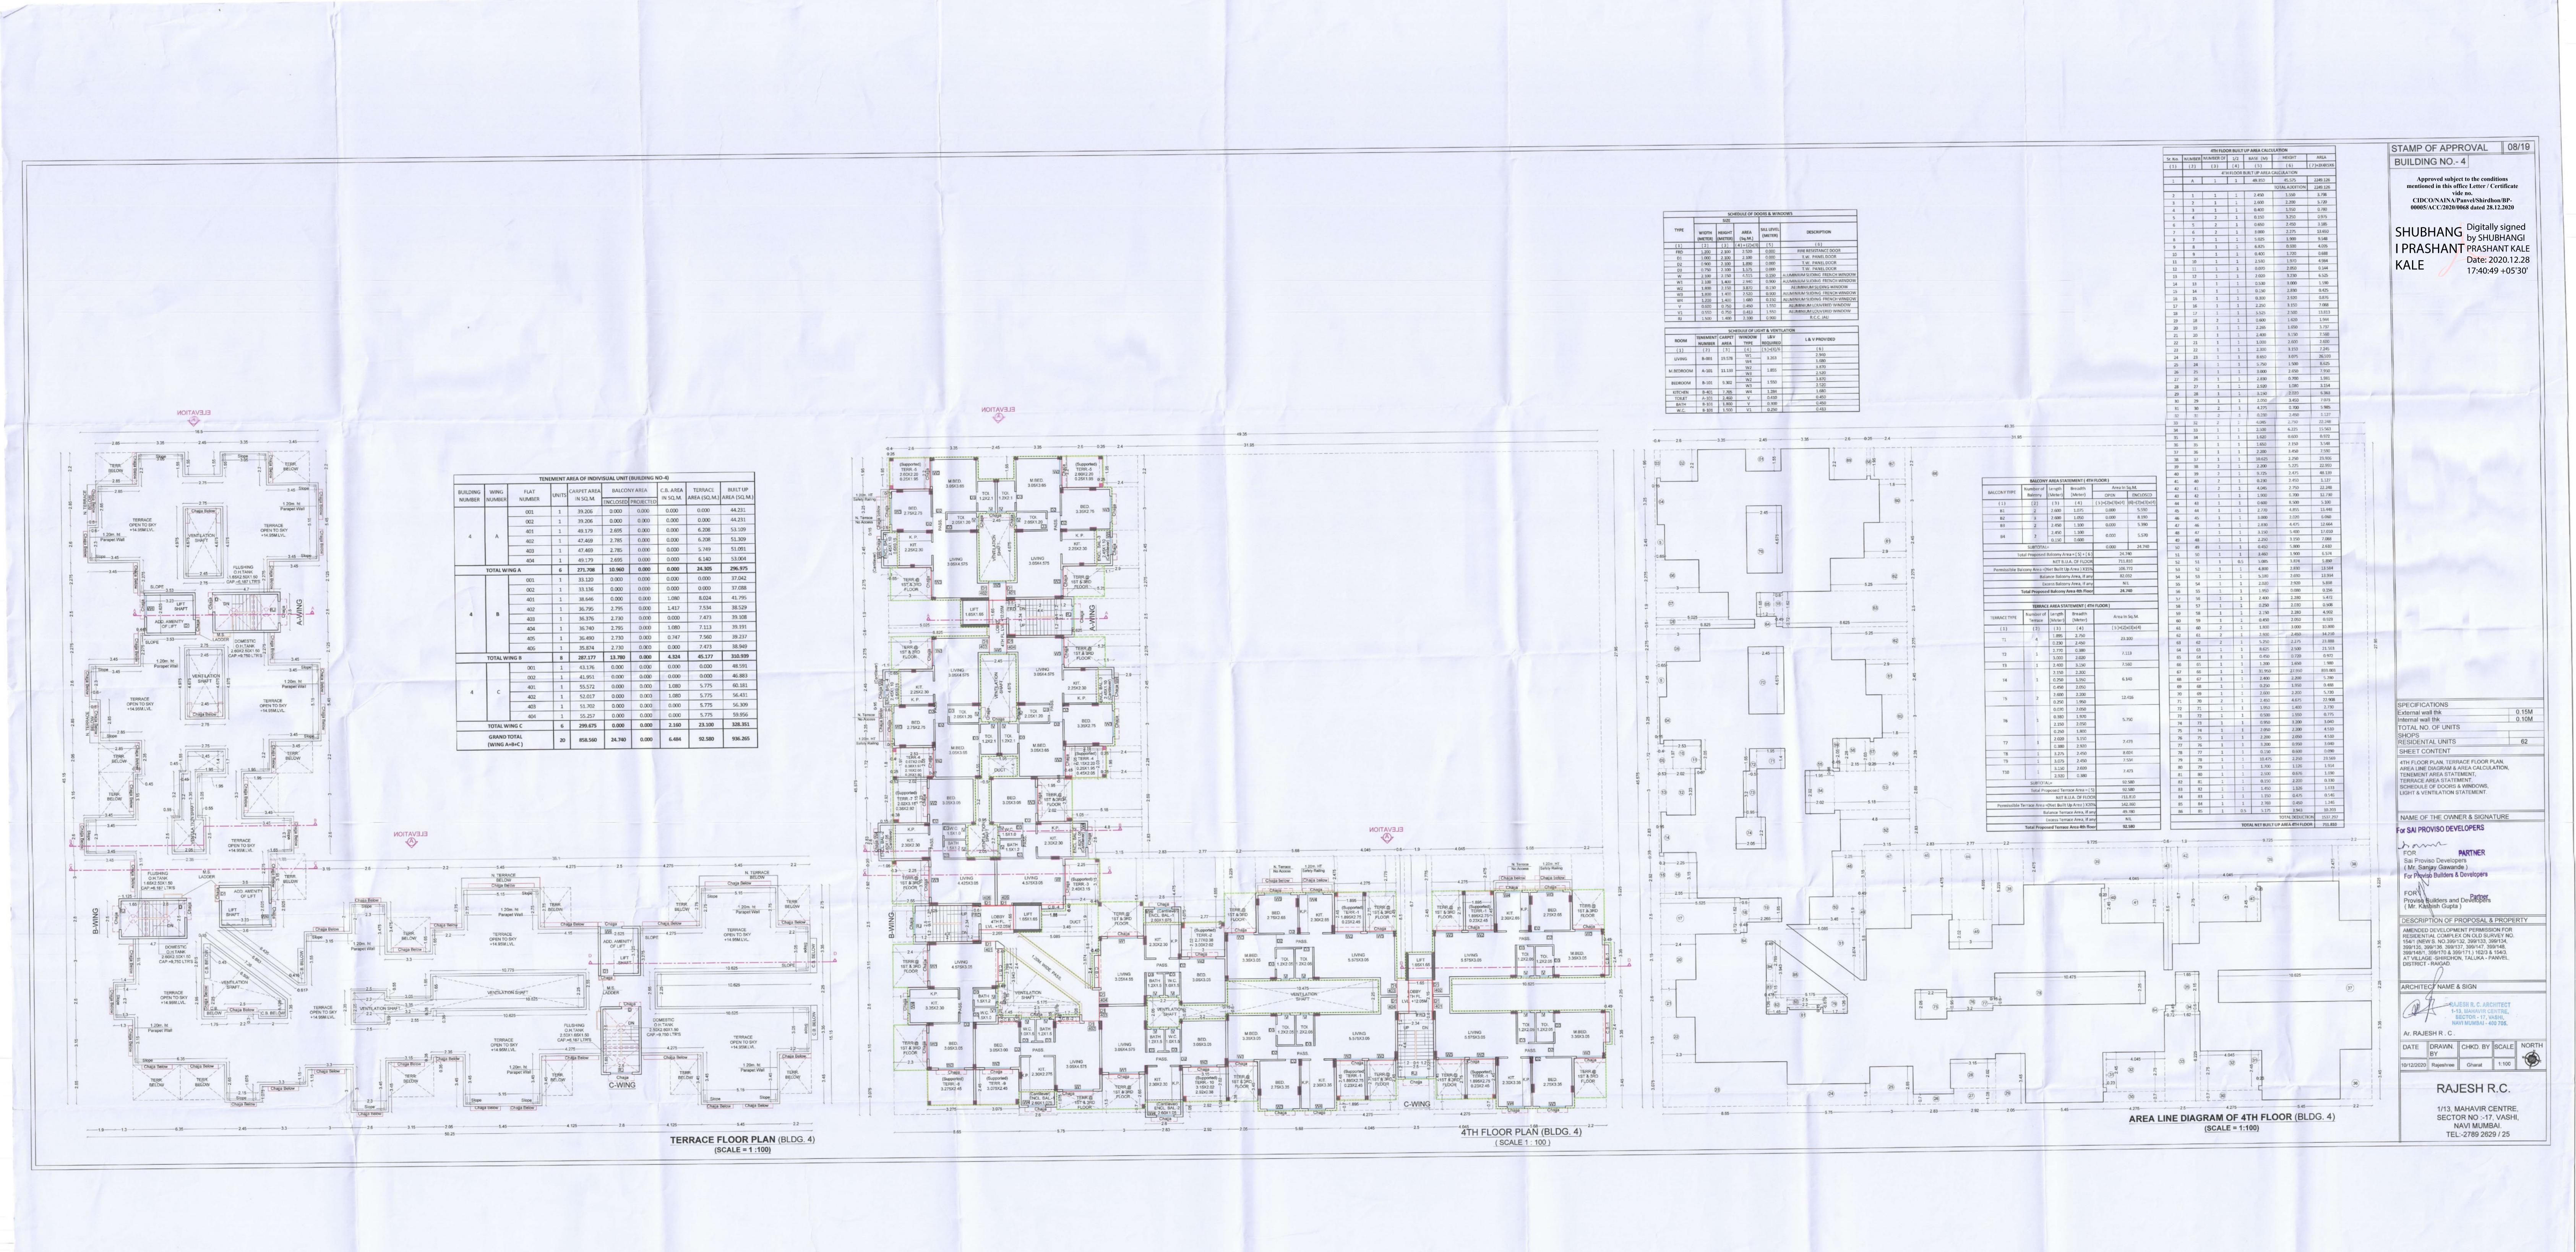

(Mr. Kashish Gupta) SHEET CONTENT :-

Location plan, Layout plan, Plot Area & R.g. Daigram, Builtup Area Statement, Tenement Area Statements, Parking Area Statement,

Balcony & Terrace Area Statement,

DESCRIPTION OF PROPOSAL & PROPERTY AMENDED DEVELOPMENT PERMISSION FOR RESIDENTIAL COMPLEX ON OLD SURVEY NO. 154/1 (NEW S. NO.399/132, 399/133, 399/134, 399/135, 399/136, 399/137, 399/147, 399/148, 399/148/1, 399/170 & 399/171.) 162/3 & 154/3, AT VILLAGE -SHIRDHON, TALUKA - PANVEL, DISTRICT - RAIGAD.