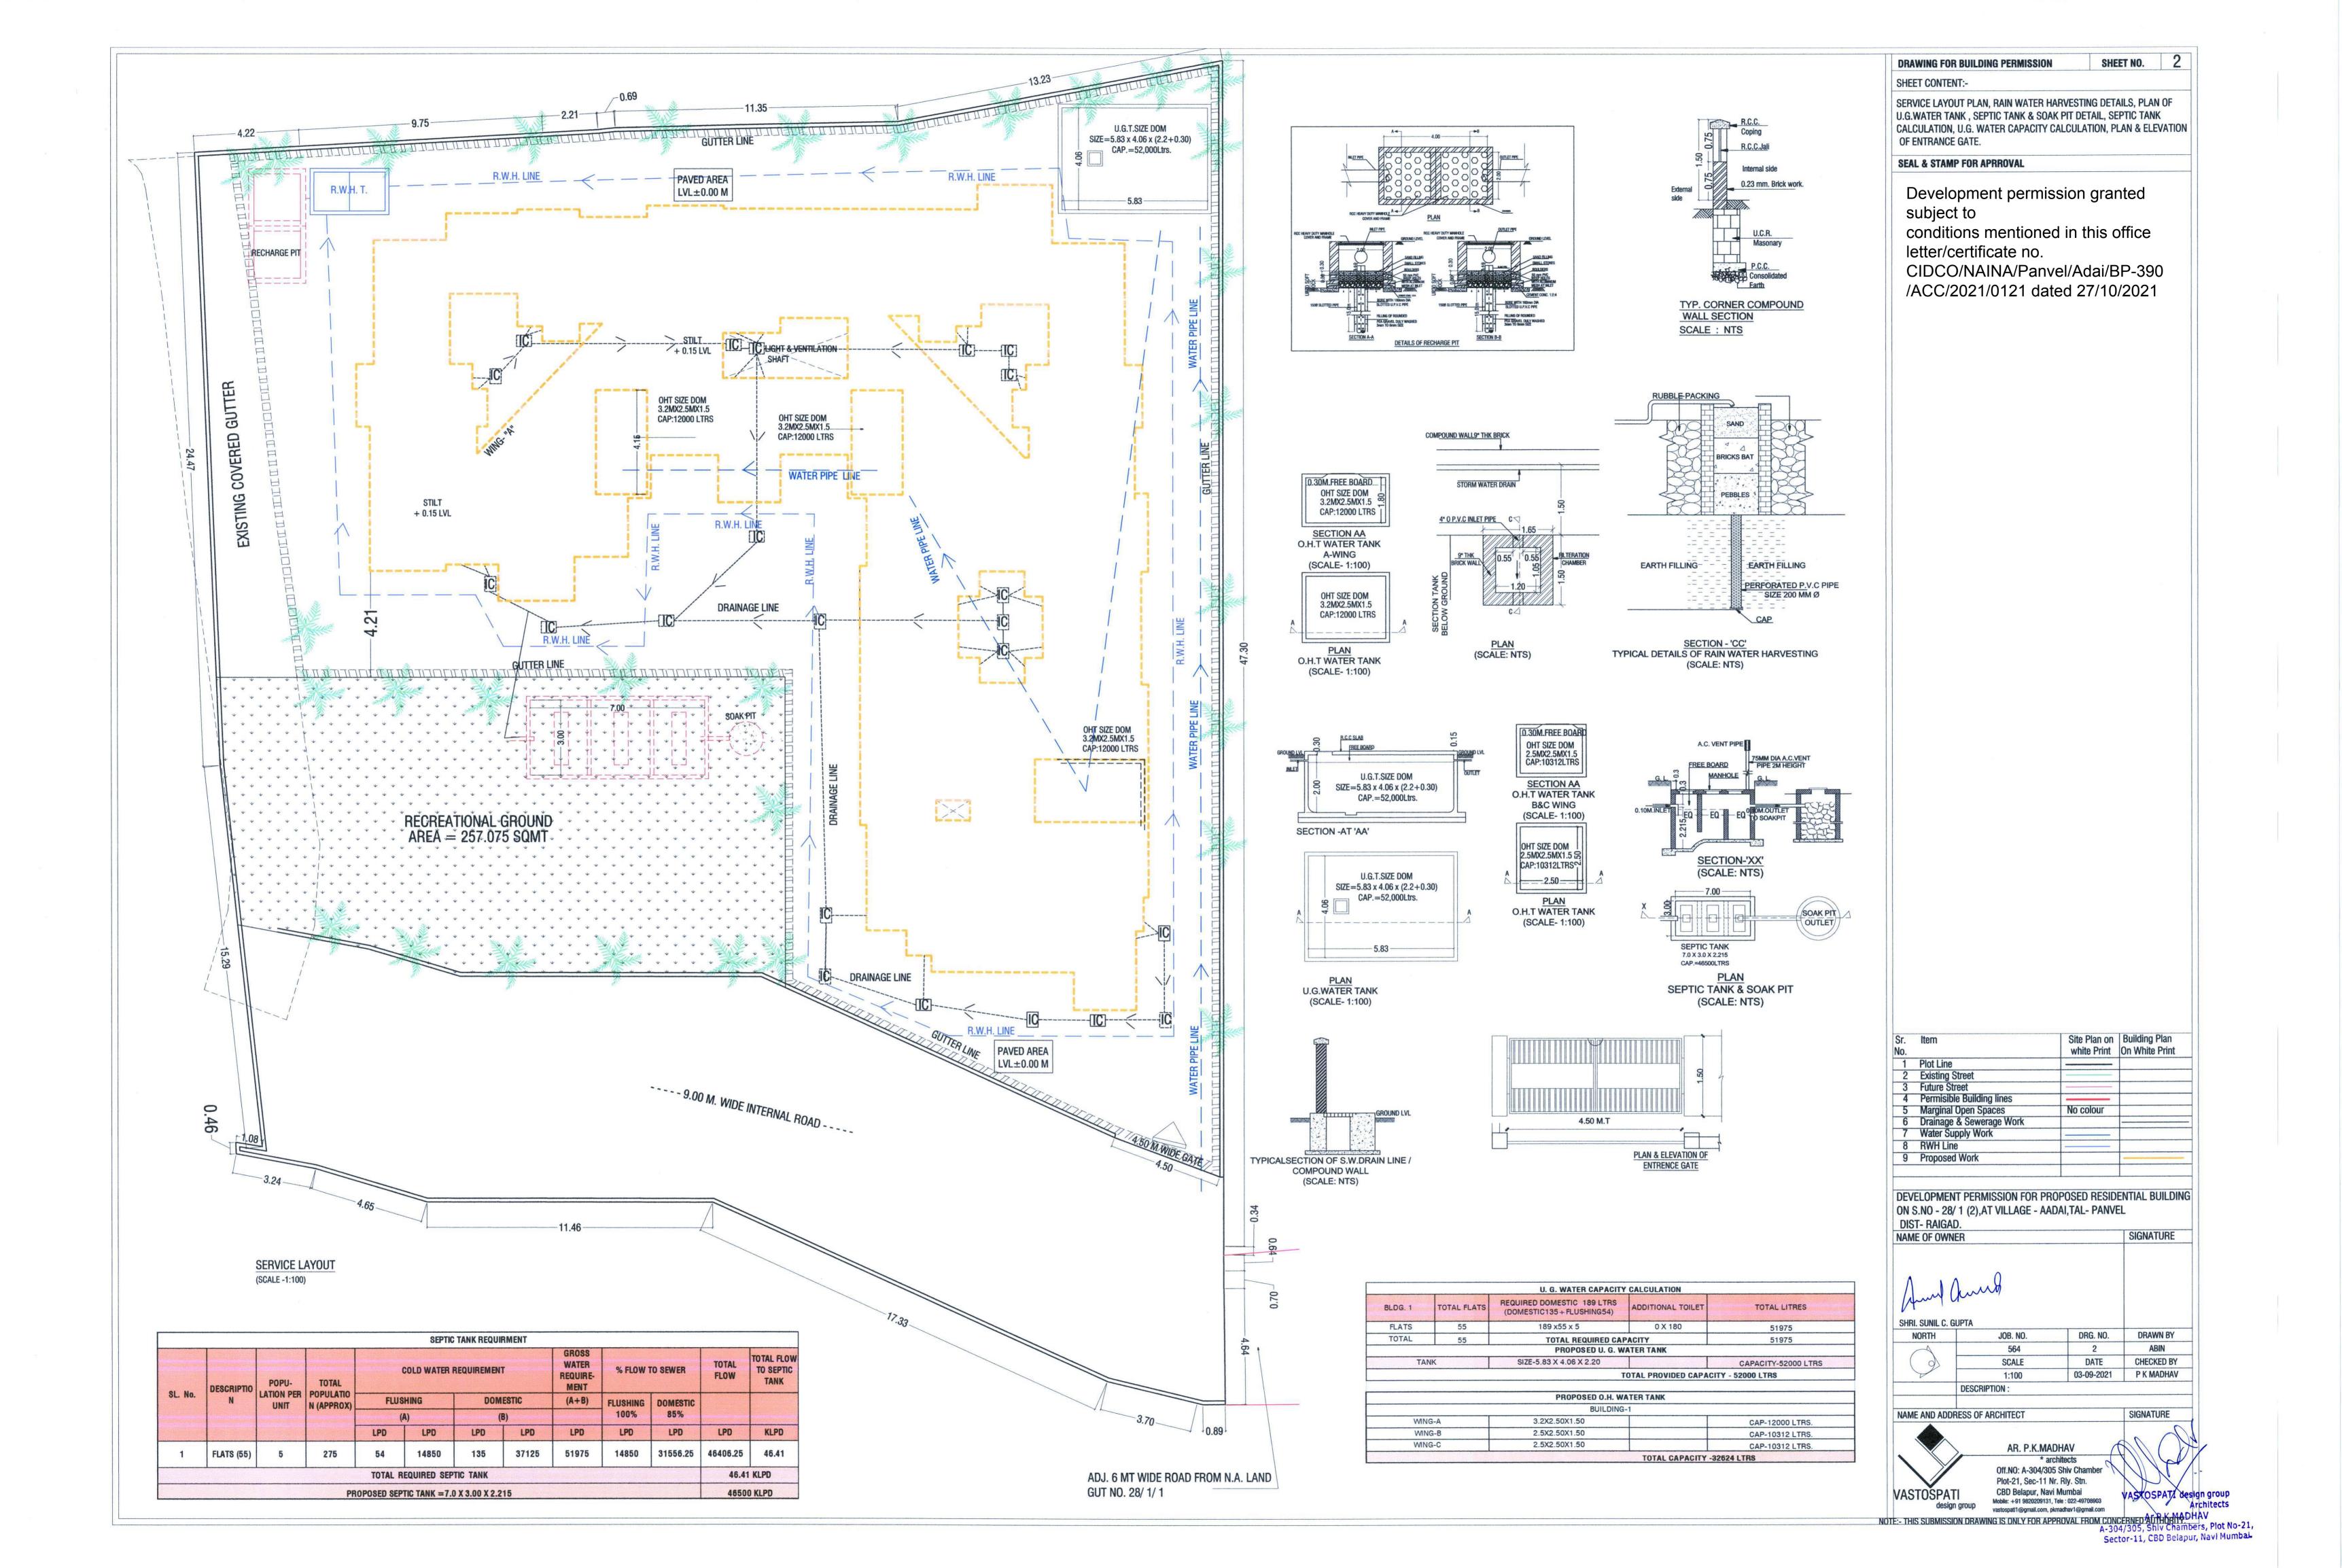

|                           | 1                              |                                  |                                | DRAWING FOR E                                                                                                    | UILDING PERMISSION                                                                                               | SHE                                                                                                                                                                                                                                                                                                                                                                                                                                                                                                                                                                                                                                                                                                                                                                                                                                                                                                                                                                                             | et no. 1                                                                                                                                                                                                                                                                                                                                                                                                                                                                                                                                                                                                                                                                                                                                                                                                                                                                                                                                                                                        |                 |
|---------------------------|--------------------------------|----------------------------------|--------------------------------|------------------------------------------------------------------------------------------------------------------|------------------------------------------------------------------------------------------------------------------|-------------------------------------------------------------------------------------------------------------------------------------------------------------------------------------------------------------------------------------------------------------------------------------------------------------------------------------------------------------------------------------------------------------------------------------------------------------------------------------------------------------------------------------------------------------------------------------------------------------------------------------------------------------------------------------------------------------------------------------------------------------------------------------------------------------------------------------------------------------------------------------------------------------------------------------------------------------------------------------------------|-------------------------------------------------------------------------------------------------------------------------------------------------------------------------------------------------------------------------------------------------------------------------------------------------------------------------------------------------------------------------------------------------------------------------------------------------------------------------------------------------------------------------------------------------------------------------------------------------------------------------------------------------------------------------------------------------------------------------------------------------------------------------------------------------------------------------------------------------------------------------------------------------------------------------------------------------------------------------------------------------|-----------------|
|                           |                                |                                  |                                | BLOCK PLAN, LO                                                                                                   | <br>Cation Plan, plot a<br>S Per Tilr, plot are/                                                                 |                                                                                                                                                                                                                                                                                                                                                                                                                                                                                                                                                                                                                                                                                                                                                                                                                                                                                                                                                                                                 |                                                                                                                                                                                                                                                                                                                                                                                                                                                                                                                                                                                                                                                                                                                                                                                                                                                                                                                                                                                                 |                 |
| RACE                      | B.U. AREA                      |                                  |                                | AS PER PHYSICA                                                                                                   | L SURVEY, B.U.A STAT                                                                                             | TEMENT, BALCON                                                                                                                                                                                                                                                                                                                                                                                                                                                                                                                                                                                                                                                                                                                                                                                                                                                                                                                                                                                  | IY AREA                                                                                                                                                                                                                                                                                                                                                                                                                                                                                                                                                                                                                                                                                                                                                                                                                                                                                                                                                                                         |                 |
| 000 000 000               | 32.552<br>22.738<br>22.421     |                                  |                                | SCHEDULE, TER                                                                                                    | RACE AREA STATEMEN<br>RACE AREA STATEMEN                                                                         | IT, LIGHT & VENT                                                                                                                                                                                                                                                                                                                                                                                                                                                                                                                                                                                                                                                                                                                                                                                                                                                                                                                                                                                | ILATION                                                                                                                                                                                                                                                                                                                                                                                                                                                                                                                                                                                                                                                                                                                                                                                                                                                                                                                                                                                         |                 |
| 000                       | 77.711                         |                                  |                                | CALCULATION.                                                                                                     |                                                                                                                  | n, n.a. ANCA UI                                                                                                                                                                                                                                                                                                                                                                                                                                                                                                                                                                                                                                                                                                                                                                                                                                                                                                                                                                                 |                                                                                                                                                                                                                                                                                                                                                                                                                                                                                                                                                                                                                                                                                                                                                                                                                                                                                                                                                                                                 |                 |
| 000<br>800                | 33.198<br>33.455               |                                  |                                | SEAL & STAMP                                                                                                     |                                                                                                                  | ission are                                                                                                                                                                                                                                                                                                                                                                                                                                                                                                                                                                                                                                                                                                                                                                                                                                                                                                                                                                                      | nted                                                                                                                                                                                                                                                                                                                                                                                                                                                                                                                                                                                                                                                                                                                                                                                                                                                                                                                                                                                            | -               |
| 000<br>830<br>000         | 33.525<br>32.645<br>33.186     |                                  |                                | subject                                                                                                          | pment permi<br>to                                                                                                | ission yra                                                                                                                                                                                                                                                                                                                                                                                                                                                                                                                                                                                                                                                                                                                                                                                                                                                                                                                                                                                      |                                                                                                                                                                                                                                                                                                                                                                                                                                                                                                                                                                                                                                                                                                                                                                                                                                                                                                                                                                                                 |                 |
| 637<br>800                | 33.186<br>33.403<br>32.989     |                                  |                                | -                                                                                                                | ons mentione                                                                                                     | ed in this                                                                                                                                                                                                                                                                                                                                                                                                                                                                                                                                                                                                                                                                                                                                                                                                                                                                                                                                                                                      | office                                                                                                                                                                                                                                                                                                                                                                                                                                                                                                                                                                                                                                                                                                                                                                                                                                                                                                                                                                                          |                 |
| 500<br>241                | 22.295<br>22.82                |                                  |                                |                                                                                                                  | ertificate no.                                                                                                   | а<br>1/А - 1 - 1/Г                                                                                                                                                                                                                                                                                                                                                                                                                                                                                                                                                                                                                                                                                                                                                                                                                                                                                                                                                                              |                                                                                                                                                                                                                                                                                                                                                                                                                                                                                                                                                                                                                                                                                                                                                                                                                                                                                                                                                                                                 |                 |
| 248<br>708<br>455         | 32.565<br>34.244               |                                  |                                |                                                                                                                  | /NAINA/Pan<br>021/0121 da                                                                                        |                                                                                                                                                                                                                                                                                                                                                                                                                                                                                                                                                                                                                                                                                                                                                                                                                                                                                                                                                                                                 |                                                                                                                                                                                                                                                                                                                                                                                                                                                                                                                                                                                                                                                                                                                                                                                                                                                                                                                                                                                                 |                 |
| 272<br>491                | 22.521<br>22.436<br>389.282    |                                  |                                | 1700/2                                                                                                           |                                                                                                                  |                                                                                                                                                                                                                                                                                                                                                                                                                                                                                                                                                                                                                                                                                                                                                                                                                                                                                                                                                                                                 |                                                                                                                                                                                                                                                                                                                                                                                                                                                                                                                                                                                                                                                                                                                                                                                                                                                                                                                                                                                                 |                 |
| RACE                      | B.U. AREA                      |                                  |                                |                                                                                                                  |                                                                                                                  |                                                                                                                                                                                                                                                                                                                                                                                                                                                                                                                                                                                                                                                                                                                                                                                                                                                                                                                                                                                                 |                                                                                                                                                                                                                                                                                                                                                                                                                                                                                                                                                                                                                                                                                                                                                                                                                                                                                                                                                                                                 |                 |
| <b>REA</b><br>000         | 33.198                         |                                  |                                |                                                                                                                  |                                                                                                                  |                                                                                                                                                                                                                                                                                                                                                                                                                                                                                                                                                                                                                                                                                                                                                                                                                                                                                                                                                                                                 |                                                                                                                                                                                                                                                                                                                                                                                                                                                                                                                                                                                                                                                                                                                                                                                                                                                                                                                                                                                                 |                 |
| 000<br>000<br>000         | 33.455<br>33.525<br>32.645     |                                  |                                |                                                                                                                  |                                                                                                                  |                                                                                                                                                                                                                                                                                                                                                                                                                                                                                                                                                                                                                                                                                                                                                                                                                                                                                                                                                                                                 |                                                                                                                                                                                                                                                                                                                                                                                                                                                                                                                                                                                                                                                                                                                                                                                                                                                                                                                                                                                                 |                 |
| 000                       | 33.186<br>33.403               |                                  | TATEMENT<br>I SQ.MT (WING-     |                                                                                                                  |                                                                                                                  |                                                                                                                                                                                                                                                                                                                                                                                                                                                                                                                                                                                                                                                                                                                                                                                                                                                                                                                                                                                                 |                                                                                                                                                                                                                                                                                                                                                                                                                                                                                                                                                                                                                                                                                                                                                                                                                                                                                                                                                                                                 |                 |
| 000<br>000<br>000         | 32.989<br>22.295               | A,<br>FLOOR                      | B&C)<br>B. U. AREA             |                                                                                                                  |                                                                                                                  |                                                                                                                                                                                                                                                                                                                                                                                                                                                                                                                                                                                                                                                                                                                                                                                                                                                                                                                                                                                                 |                                                                                                                                                                                                                                                                                                                                                                                                                                                                                                                                                                                                                                                                                                                                                                                                                                                                                                                                                                                                 |                 |
| 000                       | 22.82<br>32.565<br>34.244      | GROUND                           | 87.325                         |                                                                                                                  | PROFO                                                                                                            | where the second s                                                                                                                                                                                                                                                                                            | ROM                                                                                                                                                                                                                                                                                                                                                                                                                                                                                                                                                                                                                                                                                                                                                                                                                                                                                                                                                                                             |                 |
| 000                       | 22.521<br>22.436               | FIRST<br>SECOND                  | 435.164<br>435.164             | A                                                                                                                | GAOTHAN<br>PLOT AS PER 7/12 EX                                                                                   |                                                                                                                                                                                                                                                                                                                                                                                                                                                                                                                                                                                                                                                                                                                                                                                                                                                                                                                                                                                                 | 2020.000                                                                                                                                                                                                                                                                                                                                                                                                                                                                                                                                                                                                                                                                                                                                                                                                                                                                                                                                                                                        |                 |
| 000                       | 389.282                        | THIRD                            | 435.164                        |                                                                                                                  | PLOT AS PER TILR (AF                                                                                             |                                                                                                                                                                                                                                                                                                                                                                                                                                                                                                                                                                                                                                                                                                                                                                                                                                                                                                                                                                                                 | and the second |                 |
| RACE<br>REA<br>000        | <b>B.U. AREA</b><br>33.198     | FOURTH<br>TOTAL AREA             | 435.164<br>1827.981            | (C) AREA OF                                                                                                      | PLOT AS PER PHYSIC<br>DERD AS PER LEAST (                                                                        | and the second | 1933.445<br>1838.177                                                                                                                                                                                                                                                                                                                                                                                                                                                                                                                                                                                                                                                                                                                                                                                                                                                                                                                                                                            |                 |
| 800<br>000                | 33.455<br>33.525               |                                  |                                | 2 DEDUCTIONS                                                                                                     | and the second |                                                                                                                                                                                                                                                                                                                                                                                                                                                                                                                                                                                                                                                                                                                                                                                                                                                                                                                                                                                                 | 0.000                                                                                                                                                                                                                                                                                                                                                                                                                                                                                                                                                                                                                                                                                                                                                                                                                                                                                                                                                                                           |                 |
| 830<br>000                | 32.645<br>33.186               |                                  |                                | (b) PROPOS                                                                                                       |                                                                                                                  |                                                                                                                                                                                                                                                                                                                                                                                                                                                                                                                                                                                                                                                                                                                                                                                                                                                                                                                                                                                                 | 0.000                                                                                                                                                                                                                                                                                                                                                                                                                                                                                                                                                                                                                                                                                                                                                                                                                                                                                                                                                                                           |                 |
| 637<br>800<br>500         | 33.403<br>32.989<br>22.295     |                                  |                                | (TOTAL a+b<br>3 GROSS ARE                                                                                        | +c)<br>A OF PLOT (1-2)                                                                                           |                                                                                                                                                                                                                                                                                                                                                                                                                                                                                                                                                                                                                                                                                                                                                                                                                                                                                                                                                                                                 | 0.000<br>1838.177                                                                                                                                                                                                                                                                                                                                                                                                                                                                                                                                                                                                                                                                                                                                                                                                                                                                                                                                                                               |                 |
| 241<br>248                | 22.82<br>32.565                |                                  |                                | 5 R.G. OPEN S                                                                                                    | S FOR AMENITY SPACE                                                                                              | E, IF ANY                                                                                                                                                                                                                                                                                                                                                                                                                                                                                                                                                                                                                                                                                                                                                                                                                                                                                                                                                                                       | NIL<br>250.000                                                                                                                                                                                                                                                                                                                                                                                                                                                                                                                                                                                                                                                                                                                                                                                                                                                                                                                                                                                  |                 |
| 708<br>455                | 34.244<br>22.521               |                                  |                                | 7 NET AREA O                                                                                                     |                                                                                                                  |                                                                                                                                                                                                                                                                                                                                                                                                                                                                                                                                                                                                                                                                                                                                                                                                                                                                                                                                                                                                 | 257.076<br>1838.177                                                                                                                                                                                                                                                                                                                                                                                                                                                                                                                                                                                                                                                                                                                                                                                                                                                                                                                                                                             |                 |
| 272<br>491                | 22.436<br>389.282              |                                  |                                |                                                                                                                  | E BUILT UP AREA (7x8)                                                                                            | )                                                                                                                                                                                                                                                                                                                                                                                                                                                                                                                                                                                                                                                                                                                                                                                                                                                                                                                                                                                               | 1.000<br>1838.177                                                                                                                                                                                                                                                                                                                                                                                                                                                                                                                                                                                                                                                                                                                                                                                                                                                                                                                                                                               |                 |
| RACE                      | B.U. AREA                      |                                  |                                | 10 PROPOSED<br>11 BALANCE BL                                                                                     | ILT UP AREA                                                                                                      |                                                                                                                                                                                                                                                                                                                                                                                                                                                                                                                                                                                                                                                                                                                                                                                                                                                                                                                                                                                                 | 1827.981<br>10.196                                                                                                                                                                                                                                                                                                                                                                                                                                                                                                                                                                                                                                                                                                                                                                                                                                                                                                                                                                              |                 |
| 000<br>000                | 33.198<br>33.455               |                                  |                                | 12 F.S.I. CONSU<br>13 F.S.I. BALAN                                                                               | CE                                                                                                               |                                                                                                                                                                                                                                                                                                                                                                                                                                                                                                                                                                                                                                                                                                                                                                                                                                                                                                                                                                                                 | 0.994                                                                                                                                                                                                                                                                                                                                                                                                                                                                                                                                                                                                                                                                                                                                                                                                                                                                                                                                                                                           |                 |
| 000                       | 33.525<br>32.645               |                                  |                                | 14 NO. OF UNIT<br>(a) RESIDEN<br>(b) COMMER                                                                      | TIAL                                                                                                             |                                                                                                                                                                                                                                                                                                                                                                                                                                                                                                                                                                                                                                                                                                                                                                                                                                                                                                                                                                                                 | 55                                                                                                                                                                                                                                                                                                                                                                                                                                                                                                                                                                                                                                                                                                                                                                                                                                                                                                                                                                                              |                 |
| 000 000 000               | 33.186<br>33.403<br>32.989     |                                  |                                | 15 NO. OF TREE                                                                                                   | S PROPOSED TO BE P                                                                                               |                                                                                                                                                                                                                                                                                                                                                                                                                                                                                                                                                                                                                                                                                                                                                                                                                                                                                                                                                                                                 | 31                                                                                                                                                                                                                                                                                                                                                                                                                                                                                                                                                                                                                                                                                                                                                                                                                                                                                                                                                                                              |                 |
| 000 000 000               | 22.295<br>22.82                |                                  |                                | and the second | F TREES AGAINST RG                                                                                               |                                                                                                                                                                                                                                                                                                                                                                                                                                                                                                                                                                                                                                                                                                                                                                                                                                                                                                                                                                                                 | 5                                                                                                                                                                                                                                                                                                                                                                                                                                                                                                                                                                                                                                                                                                                                                                                                                                                                                                                                                                                               |                 |
| 000                       | 32.565<br>34.244               |                                  |                                | 16 BALCONY AF<br>17 TDR                                                                                          |                                                                                                                  |                                                                                                                                                                                                                                                                                                                                                                                                                                                                                                                                                                                                                                                                                                                                                                                                                                                                                                                                                                                                 | 278.888<br>NA                                                                                                                                                                                                                                                                                                                                                                                                                                                                                                                                                                                                                                                                                                                                                                                                                                                                                                                                                                                   |                 |
| 000 000 000               | 22.521<br>22.436<br>389.282    |                                  |                                |                                                                                                                  | ATEMENT<br>ILOADING SPACES                                                                                       |                                                                                                                                                                                                                                                                                                                                                                                                                                                                                                                                                                                                                                                                                                                                                                                                                                                                                                                                                                                                 | **<br>NA                                                                                                                                                                                                                                                                                                                                                                                                                                                                                                                                                                                                                                                                                                                                                                                                                                                                                                                                                                                        |                 |
| .982                      | 1634.839                       |                                  |                                | Sr. Item<br>No.                                                                                                  |                                                                                                                  | Site Plan on<br>white Print                                                                                                                                                                                                                                                                                                                                                                                                                                                                                                                                                                                                                                                                                                                                                                                                                                                                                                                                                                     | Building Plan<br>On White Print                                                                                                                                                                                                                                                                                                                                                                                                                                                                                                                                                                                                                                                                                                                                                                                                                                                                                                                                                                 |                 |
| -                         | 0                              |                                  |                                | 1 Plot Line<br>2 Existing Str<br>3 Future Stree                                                                  |                                                                                                                  |                                                                                                                                                                                                                                                                                                                                                                                                                                                                                                                                                                                                                                                                                                                                                                                                                                                                                                                                                                                                 |                                                                                                                                                                                                                                                                                                                                                                                                                                                                                                                                                                                                                                                                                                                                                                                                                                                                                                                                                                                                 |                 |
| CUPB                      | AO.<br>OARD TOTAL BU<br>(A+D+0 | 1 Martin Contraction Contraction |                                |                                                                                                                  | Building lines                                                                                                   | No colour                                                                                                                                                                                                                                                                                                                                                                                                                                                                                                                                                                                                                                                                                                                                                                                                                                                                                                                                                                                       |                                                                                                                                                                                                                                                                                                                                                                                                                                                                                                                                                                                                                                                                                                                                                                                                                                                                                                                                                                                                 |                 |
| 0.0                       | 00 87.325                      |                                  |                                |                                                                                                                  | Sewerage Work                                                                                                    |                                                                                                                                                                                                                                                                                                                                                                                                                                                                                                                                                                                                                                                                                                                                                                                                                                                                                                                                                                                                 |                                                                                                                                                                                                                                                                                                                                                                                                                                                                                                                                                                                                                                                                                                                                                                                                                                                                                                                                                                                                 |                 |
| 8.1                       |                                |                                  |                                | 8 RWH Line<br>9 Proposed V                                                                                       | -                                                                                                                |                                                                                                                                                                                                                                                                                                                                                                                                                                                                                                                                                                                                                                                                                                                                                                                                                                                                                                                                                                                                 |                                                                                                                                                                                                                                                                                                                                                                                                                                                                                                                                                                                                                                                                                                                                                                                                                                                                                                                                                                                                 |                 |
| 8.1                       |                                |                                  |                                | FORM OF CERTI                                                                                                    | FICATE:-<br>AVE BEEN EMPLOYED AS H                                                                               |                                                                                                                                                                                                                                                                                                                                                                                                                                                                                                                                                                                                                                                                                                                                                                                                                                                                                                                                                                                                 |                                                                                                                                                                                                                                                                                                                                                                                                                                                                                                                                                                                                                                                                                                                                                                                                                                                                                                                                                                                                 |                 |
| 32.                       | 460 1827.98                    |                                  |                                | PERSONALLY VERFIE                                                                                                | HE AREA OF THE PLOT ANI<br>D AND CHECKED ALL THE S<br>IN POSSESSION OF THE P                                     | STATEMENT MADE                                                                                                                                                                                                                                                                                                                                                                                                                                                                                                                                                                                                                                                                                                                                                                                                                                                                                                                                                                                  | Y THE APPLICANT (                                                                                                                                                                                                                                                                                                                                                                                                                                                                                                                                                                                                                                                                                                                                                                                                                                                                                                                                                                               |                 |
|                           | PROPSED OF                     | PARKING SPACES                   |                                | THEM TO BE CORRE                                                                                                 |                                                                                                                  | N                                                                                                                                                                                                                                                                                                                                                                                                                                                                                                                                                                                                                                                                                                                                                                                                                                                                                                                                                                                               | DV/                                                                                                                                                                                                                                                                                                                                                                                                                                                                                                                                                                                                                                                                                                                                                                                                                                                                                                                                                                                             |                 |
| ERS                       | NO.OF CA                       | I NO OF                          |                                |                                                                                                                  |                                                                                                                  | (Signate<br>AR. P.)                                                                                                                                                                                                                                                                                                                                                                                                                                                                                                                                                                                                                                                                                                                                                                                                                                                                                                                                                                             | MADHA                                                                                                                                                                                                                                                                                                                                                                                                                                                                                                                                                                                                                                                                                                                                                                                                                                                                                                                                                                                           | group<br>itects |
|                           | 12.5SQM                        |                                  |                                | CERTIFICATE O                                                                                                    | AVE SURVEYED THE PLOT E                                                                                          | BEARING SUBVEY 3-0                                                                                                                                                                                                                                                                                                                                                                                                                                                                                                                                                                                                                                                                                                                                                                                                                                                                                                                                                                              | MADHAV<br>ID CA/96/1971 Archi<br>Ar PK MADHAV<br>BB/Sitzy, Ghavebage                                                                                                                                                                                                                                                                                                                                                                                                                                                                                                                                                                                                                                                                                                                                                                                                                                                                                                                            | PIDT NO-        |
| 5 SQMT<br>88 SQMT<br>NO.S |                                |                                  |                                | AADAI, TAL- PANVEL<br>SIDES ETC. OF PLOT<br>WORKED OUT IS 193                                                    | , DIST- RAIGAD. DATE 05.0<br>STATED ON PLAN ARE AS<br>33.445 SQ.MT.                                              | MEASURED OTA SITE                                                                                                                                                                                                                                                                                                                                                                                                                                                                                                                                                                                                                                                                                                                                                                                                                                                                                                                                                                               | AND THE AREA SO                                                                                                                                                                                                                                                                                                                                                                                                                                                                                                                                                                                                                                                                                                                                                                                                                                                                                                                                                                                 |                 |
|                           |                                |                                  |                                |                                                                                                                  | 4                                                                                                                | $\langle \rangle$                                                                                                                                                                                                                                                                                                                                                                                                                                                                                                                                                                                                                                                                                                                                                                                                                                                                                                                                                                               | N.Y.                                                                                                                                                                                                                                                                                                                                                                                                                                                                                                                                                                                                                                                                                                                                                                                                                                                                                                                                                                                            |                 |
|                           |                                |                                  |                                | SIGNATURE OF OWN                                                                                                 | ER                                                                                                               | SIGNATUR                                                                                                                                                                                                                                                                                                                                                                                                                                                                                                                                                                                                                                                                                                                                                                                                                                                                                                                                                                                        | E OF ARCHITECT                                                                                                                                                                                                                                                                                                                                                                                                                                                                                                                                                                                                                                                                                                                                                                                                                                                                                                                                                                                  | roup            |
|                           |                                |                                  |                                | PROJECT<br>DEVELOPMENT                                                                                           | PERMISSION FOR PF                                                                                                |                                                                                                                                                                                                                                                                                                                                                                                                                                                                                                                                                                                                                                                                                                                                                                                                                                                                                                                                                                                                 | Archite                                                                                                                                                                                                                                                                                                                                                                                                                                                                                                                                                                                                                                                                                                                                                                                                                                                                                                                                                                                         | ects            |
| 944                       | 18                             | 9                                |                                | ON S.NO - 28/ 1<br>DIST- RAIGAD.                                                                                 | Permission for PF<br>(2), at Village - A                                                                         | ADAI, TALETEANY                                                                                                                                                                                                                                                                                                                                                                                                                                                                                                                                                                                                                                                                                                                                                                                                                                                                                                                                                                                 | EBD Belapur, Nav                                                                                                                                                                                                                                                                                                                                                                                                                                                                                                                                                                                                                                                                                                                                                                                                                                                                                                                                                                                | Mumba           |
|                           |                                | -22.926                          |                                | NAME OF OWNER                                                                                                    | }                                                                                                                |                                                                                                                                                                                                                                                                                                                                                                                                                                                                                                                                                                                                                                                                                                                                                                                                                                                                                                                                                                                                 | SIGNATURE                                                                                                                                                                                                                                                                                                                                                                                                                                                                                                                                                                                                                                                                                                                                                                                                                                                                                                                                                                                       |                 |
| -                         |                                |                                  |                                | A                                                                                                                | June                                                                                                             |                                                                                                                                                                                                                                                                                                                                                                                                                                                                                                                                                                                                                                                                                                                                                                                                                                                                                                                                                                                                 |                                                                                                                                                                                                                                                                                                                                                                                                                                                                                                                                                                                                                                                                                                                                                                                                                                                                                                                                                                                                 |                 |
| 8.171                     | 3                              | 19,925                           | 15.404-<br>12.404-             | SHRI. SUNIL C. GUI                                                                                               | PTA                                                                                                              |                                                                                                                                                                                                                                                                                                                                                                                                                                                                                                                                                                                                                                                                                                                                                                                                                                                                                                                                                                                                 |                                                                                                                                                                                                                                                                                                                                                                                                                                                                                                                                                                                                                                                                                                                                                                                                                                                                                                                                                                                                 |                 |
| 1                         |                                | ///                              |                                | NORTH                                                                                                            | JOB. NO.<br>564                                                                                                  | DRG. NO.<br>1                                                                                                                                                                                                                                                                                                                                                                                                                                                                                                                                                                                                                                                                                                                                                                                                                                                                                                                                                                                   | DRAWN BY<br>ABIN                                                                                                                                                                                                                                                                                                                                                                                                                                                                                                                                                                                                                                                                                                                                                                                                                                                                                                                                                                                | -               |
| 2                         | 1.9                            | 4                                | 8,168                          |                                                                                                                  | SCALE<br>1:100                                                                                                   | DATE<br>03-09-2021                                                                                                                                                                                                                                                                                                                                                                                                                                                                                                                                                                                                                                                                                                                                                                                                                                                                                                                                                                              | CHECKED BY<br>P K MADHAV                                                                                                                                                                                                                                                                                                                                                                                                                                                                                                                                                                                                                                                                                                                                                                                                                                                                                                                                                                        | -               |
| IAGRA                     | MA                             | 4                                | 9.989                          |                                                                                                                  | DESCRIPTION :                                                                                                    | 00-2021                                                                                                                                                                                                                                                                                                                                                                                                                                                                                                                                                                                                                                                                                                                                                                                                                                                                                                                                                                                         |                                                                                                                                                                                                                                                                                                                                                                                                                                                                                                                                                                                                                                                                                                                                                                                                                                                                                                                                                                                                 |                 |
| CULA                      | TION<br>2.926 X 3.4            | 198 X 1 =                        | 40.098 SQ.MT.                  | R-1<br>NAME AND ADDRE                                                                                            | SS OF ARCHITECT                                                                                                  |                                                                                                                                                                                                                                                                                                                                                                                                                                                                                                                                                                                                                                                                                                                                                                                                                                                                                                                                                                                                 | SIGNATURE                                                                                                                                                                                                                                                                                                                                                                                                                                                                                                                                                                                                                                                                                                                                                                                                                                                                                                                                                                                       |                 |
| X                         | 9.427 X 3.4<br>2.926 X 8.1     | 154 X 1 =                        | 16.280 SQ.MT.<br>93.389 SQ.MT. |                                                                                                                  | AR. P.K.MA                                                                                                       |                                                                                                                                                                                                                                                                                                                                                                                                                                                                                                                                                                                                                                                                                                                                                                                                                                                                                                                                                                                                 | ()                                                                                                                                                                                                                                                                                                                                                                                                                                                                                                                                                                                                                                                                                                                                                                                                                                                                                                                                                                                              | H)              |
| X 1                       | 9.925 X 2.9<br>7.686 X 8.1     | 911 X 1 =                        | 29.001 SQ.MT.<br>72.230 SQ.MT. | $\mathbb{N}$                                                                                                     | * a<br>Off.NO: A-304/30                                                                                          | rchitects<br>05 Shiv Chamber                                                                                                                                                                                                                                                                                                                                                                                                                                                                                                                                                                                                                                                                                                                                                                                                                                                                                                                                                                    | NIG                                                                                                                                                                                                                                                                                                                                                                                                                                                                                                                                                                                                                                                                                                                                                                                                                                                                                                                                                                                             | 1               |
| X 1                       | 2.404 X 0.9<br>ADDITION        | 980 X 1 =                        | 6.078 SQ.MT.                   | VASTOSPATI                                                                                                       | Plot-21, Sec-11<br>CBD Belapur, Na<br>Mobile: +91 982020913                                                      | vi Mumbai                                                                                                                                                                                                                                                                                                                                                                                                                                                                                                                                                                                                                                                                                                                                                                                                                                                                                                                                                                                       | VASTOSPATI                                                                                                                                                                                                                                                                                                                                                                                                                                                                                                                                                                                                                                                                                                                                                                                                                                                                                                                                                                                      | Archited        |
| U I M                     |                                |                                  |                                |                                                                                                                  | roup vastospati1@gmail.com,                                                                                      | pkmadhav1@gmail.com                                                                                                                                                                                                                                                                                                                                                                                                                                                                                                                                                                                                                                                                                                                                                                                                                                                                                                                                                                             | AFAKMAD                                                                                                                                                                                                                                                                                                                                                                                                                                                                                                                                                                                                                                                                                                                                                                                                                                                                                                                                                                                         | HAV             |