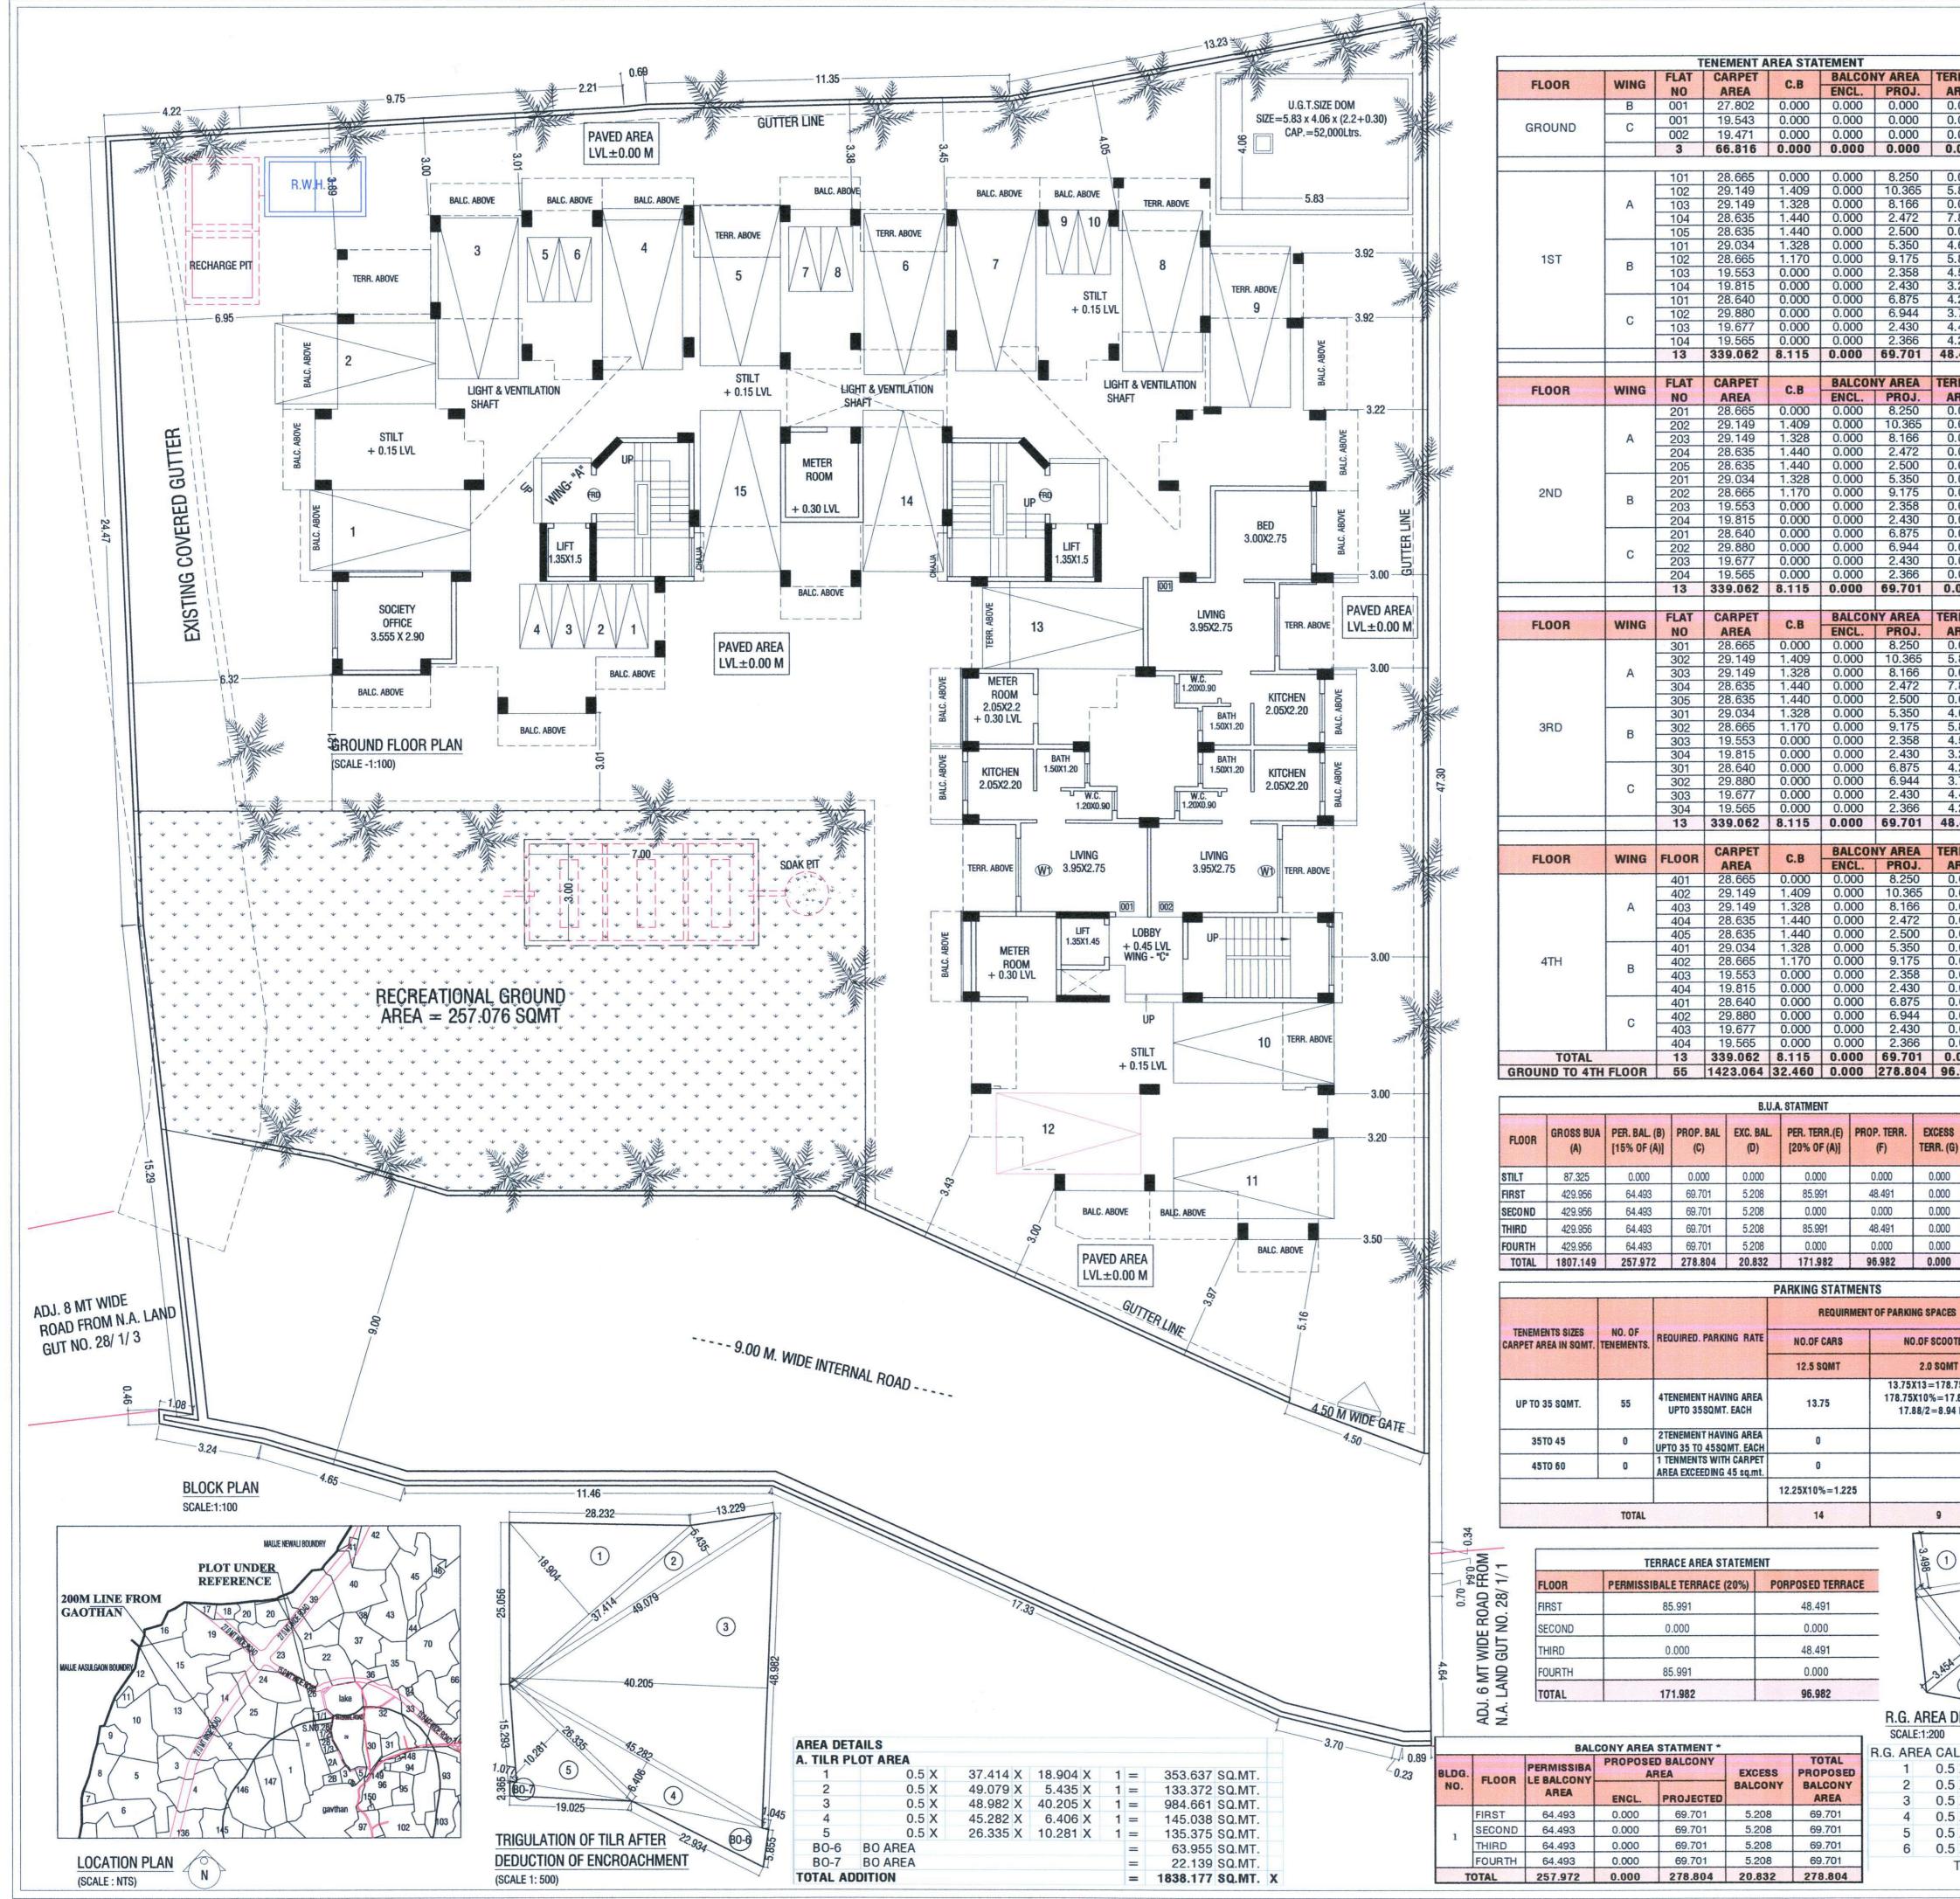

|                           | 1                              |                                  |                                | DRAWING FOR E                                                                                                    | UILDING PERMISSION                                                                                               | SHE                                                                                                                                                                                                                                                                                                                                                                                                                                                                                                                                                                                                                                                                                                                                                                                                                                                                                                                                                                                             | et no. 1                                                                                                                                                                                                                                                                                                                                                                                                                                                                                                                                                                                                                                                                                                                                                                                                                                                                                                                                                                                        |                 |
|---------------------------|--------------------------------|----------------------------------|--------------------------------|------------------------------------------------------------------------------------------------------------------|------------------------------------------------------------------------------------------------------------------|-------------------------------------------------------------------------------------------------------------------------------------------------------------------------------------------------------------------------------------------------------------------------------------------------------------------------------------------------------------------------------------------------------------------------------------------------------------------------------------------------------------------------------------------------------------------------------------------------------------------------------------------------------------------------------------------------------------------------------------------------------------------------------------------------------------------------------------------------------------------------------------------------------------------------------------------------------------------------------------------------|-------------------------------------------------------------------------------------------------------------------------------------------------------------------------------------------------------------------------------------------------------------------------------------------------------------------------------------------------------------------------------------------------------------------------------------------------------------------------------------------------------------------------------------------------------------------------------------------------------------------------------------------------------------------------------------------------------------------------------------------------------------------------------------------------------------------------------------------------------------------------------------------------------------------------------------------------------------------------------------------------|-----------------|
|                           |                                |                                  |                                | BLOCK PLAN, LO                                                                                                   | <br>Cation Plan, plot a<br>S Per Tilr, plot are/                                                                 |                                                                                                                                                                                                                                                                                                                                                                                                                                                                                                                                                                                                                                                                                                                                                                                                                                                                                                                                                                                                 |                                                                                                                                                                                                                                                                                                                                                                                                                                                                                                                                                                                                                                                                                                                                                                                                                                                                                                                                                                                                 |                 |
| RACE                      | B.U. AREA                      |                                  |                                | AS PER PHYSICA                                                                                                   | L SURVEY, B.U.A STAT                                                                                             | TEMENT, BALCON                                                                                                                                                                                                                                                                                                                                                                                                                                                                                                                                                                                                                                                                                                                                                                                                                                                                                                                                                                                  | IY AREA                                                                                                                                                                                                                                                                                                                                                                                                                                                                                                                                                                                                                                                                                                                                                                                                                                                                                                                                                                                         |                 |
| 000 000 000               | 32.552<br>22.738<br>22.421     |                                  |                                | SCHEDULE, TER                                                                                                    | RACE AREA STATEMEN<br>RACE AREA STATEMEN                                                                         | IT, LIGHT & VENT                                                                                                                                                                                                                                                                                                                                                                                                                                                                                                                                                                                                                                                                                                                                                                                                                                                                                                                                                                                | ILATION                                                                                                                                                                                                                                                                                                                                                                                                                                                                                                                                                                                                                                                                                                                                                                                                                                                                                                                                                                                         |                 |
| 000                       | 77.711                         |                                  |                                | CALCULATION.                                                                                                     |                                                                                                                  | n, n.a. ANCA UI                                                                                                                                                                                                                                                                                                                                                                                                                                                                                                                                                                                                                                                                                                                                                                                                                                                                                                                                                                                 |                                                                                                                                                                                                                                                                                                                                                                                                                                                                                                                                                                                                                                                                                                                                                                                                                                                                                                                                                                                                 |                 |
| 000<br>800                | 33.198<br>33.455               |                                  |                                | SEAL & STAMP                                                                                                     |                                                                                                                  | ission are                                                                                                                                                                                                                                                                                                                                                                                                                                                                                                                                                                                                                                                                                                                                                                                                                                                                                                                                                                                      | nted                                                                                                                                                                                                                                                                                                                                                                                                                                                                                                                                                                                                                                                                                                                                                                                                                                                                                                                                                                                            | -               |
| 000<br>830<br>000         | 33.525<br>32.645<br>33.186     |                                  |                                | subject                                                                                                          | pment permi<br>to                                                                                                | ission yra                                                                                                                                                                                                                                                                                                                                                                                                                                                                                                                                                                                                                                                                                                                                                                                                                                                                                                                                                                                      |                                                                                                                                                                                                                                                                                                                                                                                                                                                                                                                                                                                                                                                                                                                                                                                                                                                                                                                                                                                                 |                 |
| 637<br>800                | 33.186<br>33.403<br>32.989     |                                  |                                | -                                                                                                                | ons mentione                                                                                                     | ed in this                                                                                                                                                                                                                                                                                                                                                                                                                                                                                                                                                                                                                                                                                                                                                                                                                                                                                                                                                                                      | office                                                                                                                                                                                                                                                                                                                                                                                                                                                                                                                                                                                                                                                                                                                                                                                                                                                                                                                                                                                          |                 |
| 500<br>241                | 22.295<br>22.82                |                                  |                                |                                                                                                                  | ertificate no.                                                                                                   | а<br>1/А - 1 - 1/Г                                                                                                                                                                                                                                                                                                                                                                                                                                                                                                                                                                                                                                                                                                                                                                                                                                                                                                                                                                              |                                                                                                                                                                                                                                                                                                                                                                                                                                                                                                                                                                                                                                                                                                                                                                                                                                                                                                                                                                                                 |                 |
| 248<br>708<br>455         | 32.565<br>34.244               |                                  |                                |                                                                                                                  | /NAINA/Pan<br>021/0121 da                                                                                        |                                                                                                                                                                                                                                                                                                                                                                                                                                                                                                                                                                                                                                                                                                                                                                                                                                                                                                                                                                                                 |                                                                                                                                                                                                                                                                                                                                                                                                                                                                                                                                                                                                                                                                                                                                                                                                                                                                                                                                                                                                 |                 |
| 272<br>491                | 22.521<br>22.436<br>389.282    |                                  |                                | 1700/2                                                                                                           |                                                                                                                  |                                                                                                                                                                                                                                                                                                                                                                                                                                                                                                                                                                                                                                                                                                                                                                                                                                                                                                                                                                                                 |                                                                                                                                                                                                                                                                                                                                                                                                                                                                                                                                                                                                                                                                                                                                                                                                                                                                                                                                                                                                 |                 |
| RACE                      | B.U. AREA                      |                                  |                                |                                                                                                                  |                                                                                                                  |                                                                                                                                                                                                                                                                                                                                                                                                                                                                                                                                                                                                                                                                                                                                                                                                                                                                                                                                                                                                 |                                                                                                                                                                                                                                                                                                                                                                                                                                                                                                                                                                                                                                                                                                                                                                                                                                                                                                                                                                                                 |                 |
| <b>REA</b><br>000         | 33.198                         |                                  |                                |                                                                                                                  |                                                                                                                  |                                                                                                                                                                                                                                                                                                                                                                                                                                                                                                                                                                                                                                                                                                                                                                                                                                                                                                                                                                                                 |                                                                                                                                                                                                                                                                                                                                                                                                                                                                                                                                                                                                                                                                                                                                                                                                                                                                                                                                                                                                 |                 |
| 000<br>000<br>000         | 33.455<br>33.525<br>32.645     |                                  |                                |                                                                                                                  |                                                                                                                  |                                                                                                                                                                                                                                                                                                                                                                                                                                                                                                                                                                                                                                                                                                                                                                                                                                                                                                                                                                                                 |                                                                                                                                                                                                                                                                                                                                                                                                                                                                                                                                                                                                                                                                                                                                                                                                                                                                                                                                                                                                 |                 |
| 000                       | 33.186<br>33.403               |                                  | TATEMENT<br>I SQ.MT (WING-     |                                                                                                                  |                                                                                                                  |                                                                                                                                                                                                                                                                                                                                                                                                                                                                                                                                                                                                                                                                                                                                                                                                                                                                                                                                                                                                 |                                                                                                                                                                                                                                                                                                                                                                                                                                                                                                                                                                                                                                                                                                                                                                                                                                                                                                                                                                                                 |                 |
| 000<br>000<br>000         | 32.989<br>22.295               | A,<br>FLOOR                      | B&C)<br>B. U. AREA             |                                                                                                                  |                                                                                                                  |                                                                                                                                                                                                                                                                                                                                                                                                                                                                                                                                                                                                                                                                                                                                                                                                                                                                                                                                                                                                 |                                                                                                                                                                                                                                                                                                                                                                                                                                                                                                                                                                                                                                                                                                                                                                                                                                                                                                                                                                                                 |                 |
| 000                       | 22.82<br>32.565<br>34.244      | GROUND                           | 87.325                         |                                                                                                                  | PROFO                                                                                                            | where the second s                                                                                                                                                                                                                                                                                            | ROM                                                                                                                                                                                                                                                                                                                                                                                                                                                                                                                                                                                                                                                                                                                                                                                                                                                                                                                                                                                             |                 |
| 000                       | 22.521<br>22.436               | FIRST<br>SECOND                  | 435.164<br>435.164             | A                                                                                                                | GAOTHAN<br>PLOT AS PER 7/12 EX                                                                                   |                                                                                                                                                                                                                                                                                                                                                                                                                                                                                                                                                                                                                                                                                                                                                                                                                                                                                                                                                                                                 | 2020.000                                                                                                                                                                                                                                                                                                                                                                                                                                                                                                                                                                                                                                                                                                                                                                                                                                                                                                                                                                                        |                 |
| 000                       | 389.282                        | THIRD                            | 435.164                        |                                                                                                                  | PLOT AS PER TILR (AF                                                                                             |                                                                                                                                                                                                                                                                                                                                                                                                                                                                                                                                                                                                                                                                                                                                                                                                                                                                                                                                                                                                 | and the second |                 |
| RACE<br>REA<br>000        | <b>B.U. AREA</b><br>33.198     | FOURTH<br>TOTAL AREA             | 435.164<br>1827.981            | (C) AREA OF                                                                                                      | PLOT AS PER PHYSIC<br>DERD AS PER LEAST (                                                                        | and the second | 1933.445<br>1838.177                                                                                                                                                                                                                                                                                                                                                                                                                                                                                                                                                                                                                                                                                                                                                                                                                                                                                                                                                                            |                 |
| 800<br>000                | 33.455<br>33.525               |                                  |                                | 2 DEDUCTIONS                                                                                                     | and the second |                                                                                                                                                                                                                                                                                                                                                                                                                                                                                                                                                                                                                                                                                                                                                                                                                                                                                                                                                                                                 | 0.000                                                                                                                                                                                                                                                                                                                                                                                                                                                                                                                                                                                                                                                                                                                                                                                                                                                                                                                                                                                           |                 |
| 830<br>000                | 32.645<br>33.186               |                                  |                                | (b) PROPOS                                                                                                       |                                                                                                                  |                                                                                                                                                                                                                                                                                                                                                                                                                                                                                                                                                                                                                                                                                                                                                                                                                                                                                                                                                                                                 | 0.000                                                                                                                                                                                                                                                                                                                                                                                                                                                                                                                                                                                                                                                                                                                                                                                                                                                                                                                                                                                           |                 |
| 637<br>800<br>500         | 33.403<br>32.989<br>22.295     |                                  |                                | (TOTAL a+b<br>3 GROSS ARE                                                                                        | +c)<br>A OF PLOT (1-2)                                                                                           |                                                                                                                                                                                                                                                                                                                                                                                                                                                                                                                                                                                                                                                                                                                                                                                                                                                                                                                                                                                                 | 0.000<br>1838.177                                                                                                                                                                                                                                                                                                                                                                                                                                                                                                                                                                                                                                                                                                                                                                                                                                                                                                                                                                               |                 |
| 241<br>248                | 22.82<br>32.565                |                                  |                                | 5 R.G. OPEN S                                                                                                    | S FOR AMENITY SPACE                                                                                              | E, IF ANY                                                                                                                                                                                                                                                                                                                                                                                                                                                                                                                                                                                                                                                                                                                                                                                                                                                                                                                                                                                       | NIL<br>250.000                                                                                                                                                                                                                                                                                                                                                                                                                                                                                                                                                                                                                                                                                                                                                                                                                                                                                                                                                                                  |                 |
| 708<br>455                | 34.244<br>22.521               |                                  |                                | 7 NET AREA O                                                                                                     |                                                                                                                  |                                                                                                                                                                                                                                                                                                                                                                                                                                                                                                                                                                                                                                                                                                                                                                                                                                                                                                                                                                                                 | 257.076<br>1838.177                                                                                                                                                                                                                                                                                                                                                                                                                                                                                                                                                                                                                                                                                                                                                                                                                                                                                                                                                                             |                 |
| 272<br>491                | 22.436<br>389.282              |                                  |                                |                                                                                                                  | E BUILT UP AREA (7x8)                                                                                            | )                                                                                                                                                                                                                                                                                                                                                                                                                                                                                                                                                                                                                                                                                                                                                                                                                                                                                                                                                                                               | 1.000<br>1838.177                                                                                                                                                                                                                                                                                                                                                                                                                                                                                                                                                                                                                                                                                                                                                                                                                                                                                                                                                                               |                 |
| RACE                      | B.U. AREA                      |                                  |                                | 10 PROPOSED<br>11 BALANCE BL                                                                                     | ILT UP AREA                                                                                                      |                                                                                                                                                                                                                                                                                                                                                                                                                                                                                                                                                                                                                                                                                                                                                                                                                                                                                                                                                                                                 | 1827.981<br>10.196                                                                                                                                                                                                                                                                                                                                                                                                                                                                                                                                                                                                                                                                                                                                                                                                                                                                                                                                                                              |                 |
| 000<br>000                | 33.198<br>33.455               |                                  |                                | 12 F.S.I. CONSU<br>13 F.S.I. BALAN                                                                               | CE                                                                                                               |                                                                                                                                                                                                                                                                                                                                                                                                                                                                                                                                                                                                                                                                                                                                                                                                                                                                                                                                                                                                 | 0.994                                                                                                                                                                                                                                                                                                                                                                                                                                                                                                                                                                                                                                                                                                                                                                                                                                                                                                                                                                                           |                 |
| 000                       | 33.525<br>32.645               |                                  |                                | 14 NO. OF UNIT<br>(a) RESIDEN<br>(b) COMMER                                                                      | TIAL                                                                                                             |                                                                                                                                                                                                                                                                                                                                                                                                                                                                                                                                                                                                                                                                                                                                                                                                                                                                                                                                                                                                 | 55                                                                                                                                                                                                                                                                                                                                                                                                                                                                                                                                                                                                                                                                                                                                                                                                                                                                                                                                                                                              |                 |
| 000 000 000               | 33.186<br>33.403<br>32.989     |                                  |                                | 15 NO. OF TREE                                                                                                   | S PROPOSED TO BE P                                                                                               |                                                                                                                                                                                                                                                                                                                                                                                                                                                                                                                                                                                                                                                                                                                                                                                                                                                                                                                                                                                                 | 31                                                                                                                                                                                                                                                                                                                                                                                                                                                                                                                                                                                                                                                                                                                                                                                                                                                                                                                                                                                              |                 |
| 000 000 000               | 22.295<br>22.82                |                                  |                                | and the second | F TREES AGAINST RG                                                                                               |                                                                                                                                                                                                                                                                                                                                                                                                                                                                                                                                                                                                                                                                                                                                                                                                                                                                                                                                                                                                 | 5                                                                                                                                                                                                                                                                                                                                                                                                                                                                                                                                                                                                                                                                                                                                                                                                                                                                                                                                                                                               |                 |
| 000                       | 32.565<br>34.244               |                                  |                                | 16 BALCONY AF<br>17 TDR                                                                                          |                                                                                                                  |                                                                                                                                                                                                                                                                                                                                                                                                                                                                                                                                                                                                                                                                                                                                                                                                                                                                                                                                                                                                 | 278.888<br>NA                                                                                                                                                                                                                                                                                                                                                                                                                                                                                                                                                                                                                                                                                                                                                                                                                                                                                                                                                                                   |                 |
| 000 000 000               | 22.521<br>22.436<br>389.282    |                                  |                                |                                                                                                                  | ATEMENT<br>ILOADING SPACES                                                                                       |                                                                                                                                                                                                                                                                                                                                                                                                                                                                                                                                                                                                                                                                                                                                                                                                                                                                                                                                                                                                 | **<br>NA                                                                                                                                                                                                                                                                                                                                                                                                                                                                                                                                                                                                                                                                                                                                                                                                                                                                                                                                                                                        |                 |
| .982                      | 1634.839                       |                                  |                                | Sr. Item<br>No.                                                                                                  |                                                                                                                  | Site Plan on<br>white Print                                                                                                                                                                                                                                                                                                                                                                                                                                                                                                                                                                                                                                                                                                                                                                                                                                                                                                                                                                     | Building Plan<br>On White Print                                                                                                                                                                                                                                                                                                                                                                                                                                                                                                                                                                                                                                                                                                                                                                                                                                                                                                                                                                 |                 |
| -                         | 0                              |                                  |                                | 1 Plot Line<br>2 Existing Str<br>3 Future Stree                                                                  |                                                                                                                  |                                                                                                                                                                                                                                                                                                                                                                                                                                                                                                                                                                                                                                                                                                                                                                                                                                                                                                                                                                                                 |                                                                                                                                                                                                                                                                                                                                                                                                                                                                                                                                                                                                                                                                                                                                                                                                                                                                                                                                                                                                 |                 |
| CUPB                      | AO.<br>OARD TOTAL BU<br>(A+D+0 | 1 Martin Contraction Contraction |                                |                                                                                                                  | Building lines                                                                                                   | No colour                                                                                                                                                                                                                                                                                                                                                                                                                                                                                                                                                                                                                                                                                                                                                                                                                                                                                                                                                                                       |                                                                                                                                                                                                                                                                                                                                                                                                                                                                                                                                                                                                                                                                                                                                                                                                                                                                                                                                                                                                 |                 |
| 0.0                       | 00 87.325                      |                                  |                                |                                                                                                                  | Sewerage Work                                                                                                    |                                                                                                                                                                                                                                                                                                                                                                                                                                                                                                                                                                                                                                                                                                                                                                                                                                                                                                                                                                                                 |                                                                                                                                                                                                                                                                                                                                                                                                                                                                                                                                                                                                                                                                                                                                                                                                                                                                                                                                                                                                 |                 |
| 8.1                       |                                |                                  |                                | 8 RWH Line<br>9 Proposed V                                                                                       | -                                                                                                                |                                                                                                                                                                                                                                                                                                                                                                                                                                                                                                                                                                                                                                                                                                                                                                                                                                                                                                                                                                                                 |                                                                                                                                                                                                                                                                                                                                                                                                                                                                                                                                                                                                                                                                                                                                                                                                                                                                                                                                                                                                 |                 |
| 8.1                       |                                |                                  |                                | FORM OF CERTI                                                                                                    | FICATE:-<br>AVE BEEN EMPLOYED AS H                                                                               |                                                                                                                                                                                                                                                                                                                                                                                                                                                                                                                                                                                                                                                                                                                                                                                                                                                                                                                                                                                                 |                                                                                                                                                                                                                                                                                                                                                                                                                                                                                                                                                                                                                                                                                                                                                                                                                                                                                                                                                                                                 |                 |
| 32.                       | 460 1827.98                    |                                  |                                | PERSONALLY VERFIE                                                                                                | HE AREA OF THE PLOT ANI<br>D AND CHECKED ALL THE S<br>IN POSSESSION OF THE P                                     | STATEMENT MADE                                                                                                                                                                                                                                                                                                                                                                                                                                                                                                                                                                                                                                                                                                                                                                                                                                                                                                                                                                                  | Y THE APPLICANT (                                                                                                                                                                                                                                                                                                                                                                                                                                                                                                                                                                                                                                                                                                                                                                                                                                                                                                                                                                               |                 |
|                           | PROPSED OF                     | PARKING SPACES                   |                                | THEM TO BE CORRE                                                                                                 |                                                                                                                  | N                                                                                                                                                                                                                                                                                                                                                                                                                                                                                                                                                                                                                                                                                                                                                                                                                                                                                                                                                                                               | DV/                                                                                                                                                                                                                                                                                                                                                                                                                                                                                                                                                                                                                                                                                                                                                                                                                                                                                                                                                                                             |                 |
| ERS                       | NO.OF CA                       | I NO OF                          |                                |                                                                                                                  |                                                                                                                  | (Signate<br>AR. P.)                                                                                                                                                                                                                                                                                                                                                                                                                                                                                                                                                                                                                                                                                                                                                                                                                                                                                                                                                                             | MADHA                                                                                                                                                                                                                                                                                                                                                                                                                                                                                                                                                                                                                                                                                                                                                                                                                                                                                                                                                                                           | group<br>itects |
|                           | 12.5SQM                        |                                  |                                | CERTIFICATE O                                                                                                    | AVE SURVEYED THE PLOT E                                                                                          | BEARING SUBVEY 3-0                                                                                                                                                                                                                                                                                                                                                                                                                                                                                                                                                                                                                                                                                                                                                                                                                                                                                                                                                                              | MADHAV<br>ID CA/96/1971 Archi<br>Ar PK MADHAV<br>BB/Sitzy, Ghavebage                                                                                                                                                                                                                                                                                                                                                                                                                                                                                                                                                                                                                                                                                                                                                                                                                                                                                                                            | PIDT NO-        |
| 5 SQMT<br>88 SQMT<br>NO.S |                                |                                  |                                | AADAI, TAL- PANVEL<br>SIDES ETC. OF PLOT<br>WORKED OUT IS 193                                                    | , DIST- RAIGAD. DATE 05.0<br>STATED ON PLAN ARE AS<br>33.445 SQ.MT.                                              | MEASURED OTA SITE                                                                                                                                                                                                                                                                                                                                                                                                                                                                                                                                                                                                                                                                                                                                                                                                                                                                                                                                                                               | AND THE AREA SO                                                                                                                                                                                                                                                                                                                                                                                                                                                                                                                                                                                                                                                                                                                                                                                                                                                                                                                                                                                 |                 |
|                           |                                |                                  |                                |                                                                                                                  | 4                                                                                                                | $\langle \rangle$                                                                                                                                                                                                                                                                                                                                                                                                                                                                                                                                                                                                                                                                                                                                                                                                                                                                                                                                                                               | N.Y.                                                                                                                                                                                                                                                                                                                                                                                                                                                                                                                                                                                                                                                                                                                                                                                                                                                                                                                                                                                            |                 |
|                           |                                |                                  |                                | SIGNATURE OF OWN                                                                                                 | ER                                                                                                               | SIGNATUR                                                                                                                                                                                                                                                                                                                                                                                                                                                                                                                                                                                                                                                                                                                                                                                                                                                                                                                                                                                        | E OF ARCHITECT                                                                                                                                                                                                                                                                                                                                                                                                                                                                                                                                                                                                                                                                                                                                                                                                                                                                                                                                                                                  | roup            |
|                           |                                |                                  |                                | PROJECT<br>DEVELOPMENT                                                                                           | PERMISSION FOR PF                                                                                                |                                                                                                                                                                                                                                                                                                                                                                                                                                                                                                                                                                                                                                                                                                                                                                                                                                                                                                                                                                                                 | Archite                                                                                                                                                                                                                                                                                                                                                                                                                                                                                                                                                                                                                                                                                                                                                                                                                                                                                                                                                                                         | ects            |
| 944                       | 18                             | 9                                |                                | ON S.NO - 28/ 1<br>DIST- RAIGAD.                                                                                 | Permission for PF<br>(2), at Village - A                                                                         | ADAI, TALETEANY                                                                                                                                                                                                                                                                                                                                                                                                                                                                                                                                                                                                                                                                                                                                                                                                                                                                                                                                                                                 | EBD Belapur, Nav                                                                                                                                                                                                                                                                                                                                                                                                                                                                                                                                                                                                                                                                                                                                                                                                                                                                                                                                                                                | Mumba           |
|                           |                                | -22.926                          |                                | NAME OF OWNER                                                                                                    | }                                                                                                                |                                                                                                                                                                                                                                                                                                                                                                                                                                                                                                                                                                                                                                                                                                                                                                                                                                                                                                                                                                                                 | SIGNATURE                                                                                                                                                                                                                                                                                                                                                                                                                                                                                                                                                                                                                                                                                                                                                                                                                                                                                                                                                                                       |                 |
| -                         |                                |                                  |                                | A                                                                                                                | June                                                                                                             |                                                                                                                                                                                                                                                                                                                                                                                                                                                                                                                                                                                                                                                                                                                                                                                                                                                                                                                                                                                                 |                                                                                                                                                                                                                                                                                                                                                                                                                                                                                                                                                                                                                                                                                                                                                                                                                                                                                                                                                                                                 |                 |
| 8.171                     | 3                              | 19,925                           | 15.404-<br>12.404-             | SHRI. SUNIL C. GUI                                                                                               | PTA                                                                                                              |                                                                                                                                                                                                                                                                                                                                                                                                                                                                                                                                                                                                                                                                                                                                                                                                                                                                                                                                                                                                 |                                                                                                                                                                                                                                                                                                                                                                                                                                                                                                                                                                                                                                                                                                                                                                                                                                                                                                                                                                                                 |                 |
| 1                         |                                | ///                              |                                | NORTH                                                                                                            | JOB. NO.<br>564                                                                                                  | DRG. NO.<br>1                                                                                                                                                                                                                                                                                                                                                                                                                                                                                                                                                                                                                                                                                                                                                                                                                                                                                                                                                                                   | DRAWN BY<br>ABIN                                                                                                                                                                                                                                                                                                                                                                                                                                                                                                                                                                                                                                                                                                                                                                                                                                                                                                                                                                                | -               |
| 2                         | 1.9                            | 4                                | 8,168                          |                                                                                                                  | SCALE<br>1:100                                                                                                   | DATE<br>03-09-2021                                                                                                                                                                                                                                                                                                                                                                                                                                                                                                                                                                                                                                                                                                                                                                                                                                                                                                                                                                              | CHECKED BY<br>P K MADHAV                                                                                                                                                                                                                                                                                                                                                                                                                                                                                                                                                                                                                                                                                                                                                                                                                                                                                                                                                                        | -               |
| IAGRA                     | MA                             | 4                                | 9.989                          |                                                                                                                  | DESCRIPTION :                                                                                                    | 00-2021                                                                                                                                                                                                                                                                                                                                                                                                                                                                                                                                                                                                                                                                                                                                                                                                                                                                                                                                                                                         |                                                                                                                                                                                                                                                                                                                                                                                                                                                                                                                                                                                                                                                                                                                                                                                                                                                                                                                                                                                                 |                 |
| CULA                      | TION<br>2.926 X 3.4            | 198 X 1 =                        | 40.098 SQ.MT.                  | R-1<br>NAME AND ADDRE                                                                                            | SS OF ARCHITECT                                                                                                  |                                                                                                                                                                                                                                                                                                                                                                                                                                                                                                                                                                                                                                                                                                                                                                                                                                                                                                                                                                                                 | SIGNATURE                                                                                                                                                                                                                                                                                                                                                                                                                                                                                                                                                                                                                                                                                                                                                                                                                                                                                                                                                                                       |                 |
| X                         | 9.427 X 3.4<br>2.926 X 8.1     | 154 X 1 =                        | 16.280 SQ.MT.<br>93.389 SQ.MT. |                                                                                                                  | AR. P.K.MA                                                                                                       |                                                                                                                                                                                                                                                                                                                                                                                                                                                                                                                                                                                                                                                                                                                                                                                                                                                                                                                                                                                                 | ()                                                                                                                                                                                                                                                                                                                                                                                                                                                                                                                                                                                                                                                                                                                                                                                                                                                                                                                                                                                              | H)              |
| X 1                       | 9.925 X 2.9<br>7.686 X 8.1     | 911 X 1 =                        | 29.001 SQ.MT.<br>72.230 SQ.MT. | $\mathbb{N}$                                                                                                     | * a<br>Off.NO: A-304/30                                                                                          | rchitects<br>05 Shiv Chamber                                                                                                                                                                                                                                                                                                                                                                                                                                                                                                                                                                                                                                                                                                                                                                                                                                                                                                                                                                    | NIG                                                                                                                                                                                                                                                                                                                                                                                                                                                                                                                                                                                                                                                                                                                                                                                                                                                                                                                                                                                             | 1               |
| X 1                       | 2.404 X 0.9<br>ADDITION        | 980 X 1 =                        | 6.078 SQ.MT.                   | VASTOSPATI                                                                                                       | Plot-21, Sec-11<br>CBD Belapur, Na<br>Mobile: +91 982020913                                                      | vi Mumbai                                                                                                                                                                                                                                                                                                                                                                                                                                                                                                                                                                                                                                                                                                                                                                                                                                                                                                                                                                                       | VASTOSPATI                                                                                                                                                                                                                                                                                                                                                                                                                                                                                                                                                                                                                                                                                                                                                                                                                                                                                                                                                                                      | Archited        |
| U I M                     |                                |                                  |                                |                                                                                                                  | roup vastospati1@gmail.com,                                                                                      | pkmadhav1@gmail.com                                                                                                                                                                                                                                                                                                                                                                                                                                                                                                                                                                                                                                                                                                                                                                                                                                                                                                                                                                             | AFAKMAD                                                                                                                                                                                                                                                                                                                                                                                                                                                                                                                                                                                                                                                                                                                                                                                                                                                                                                                                                                                         | HAV             |