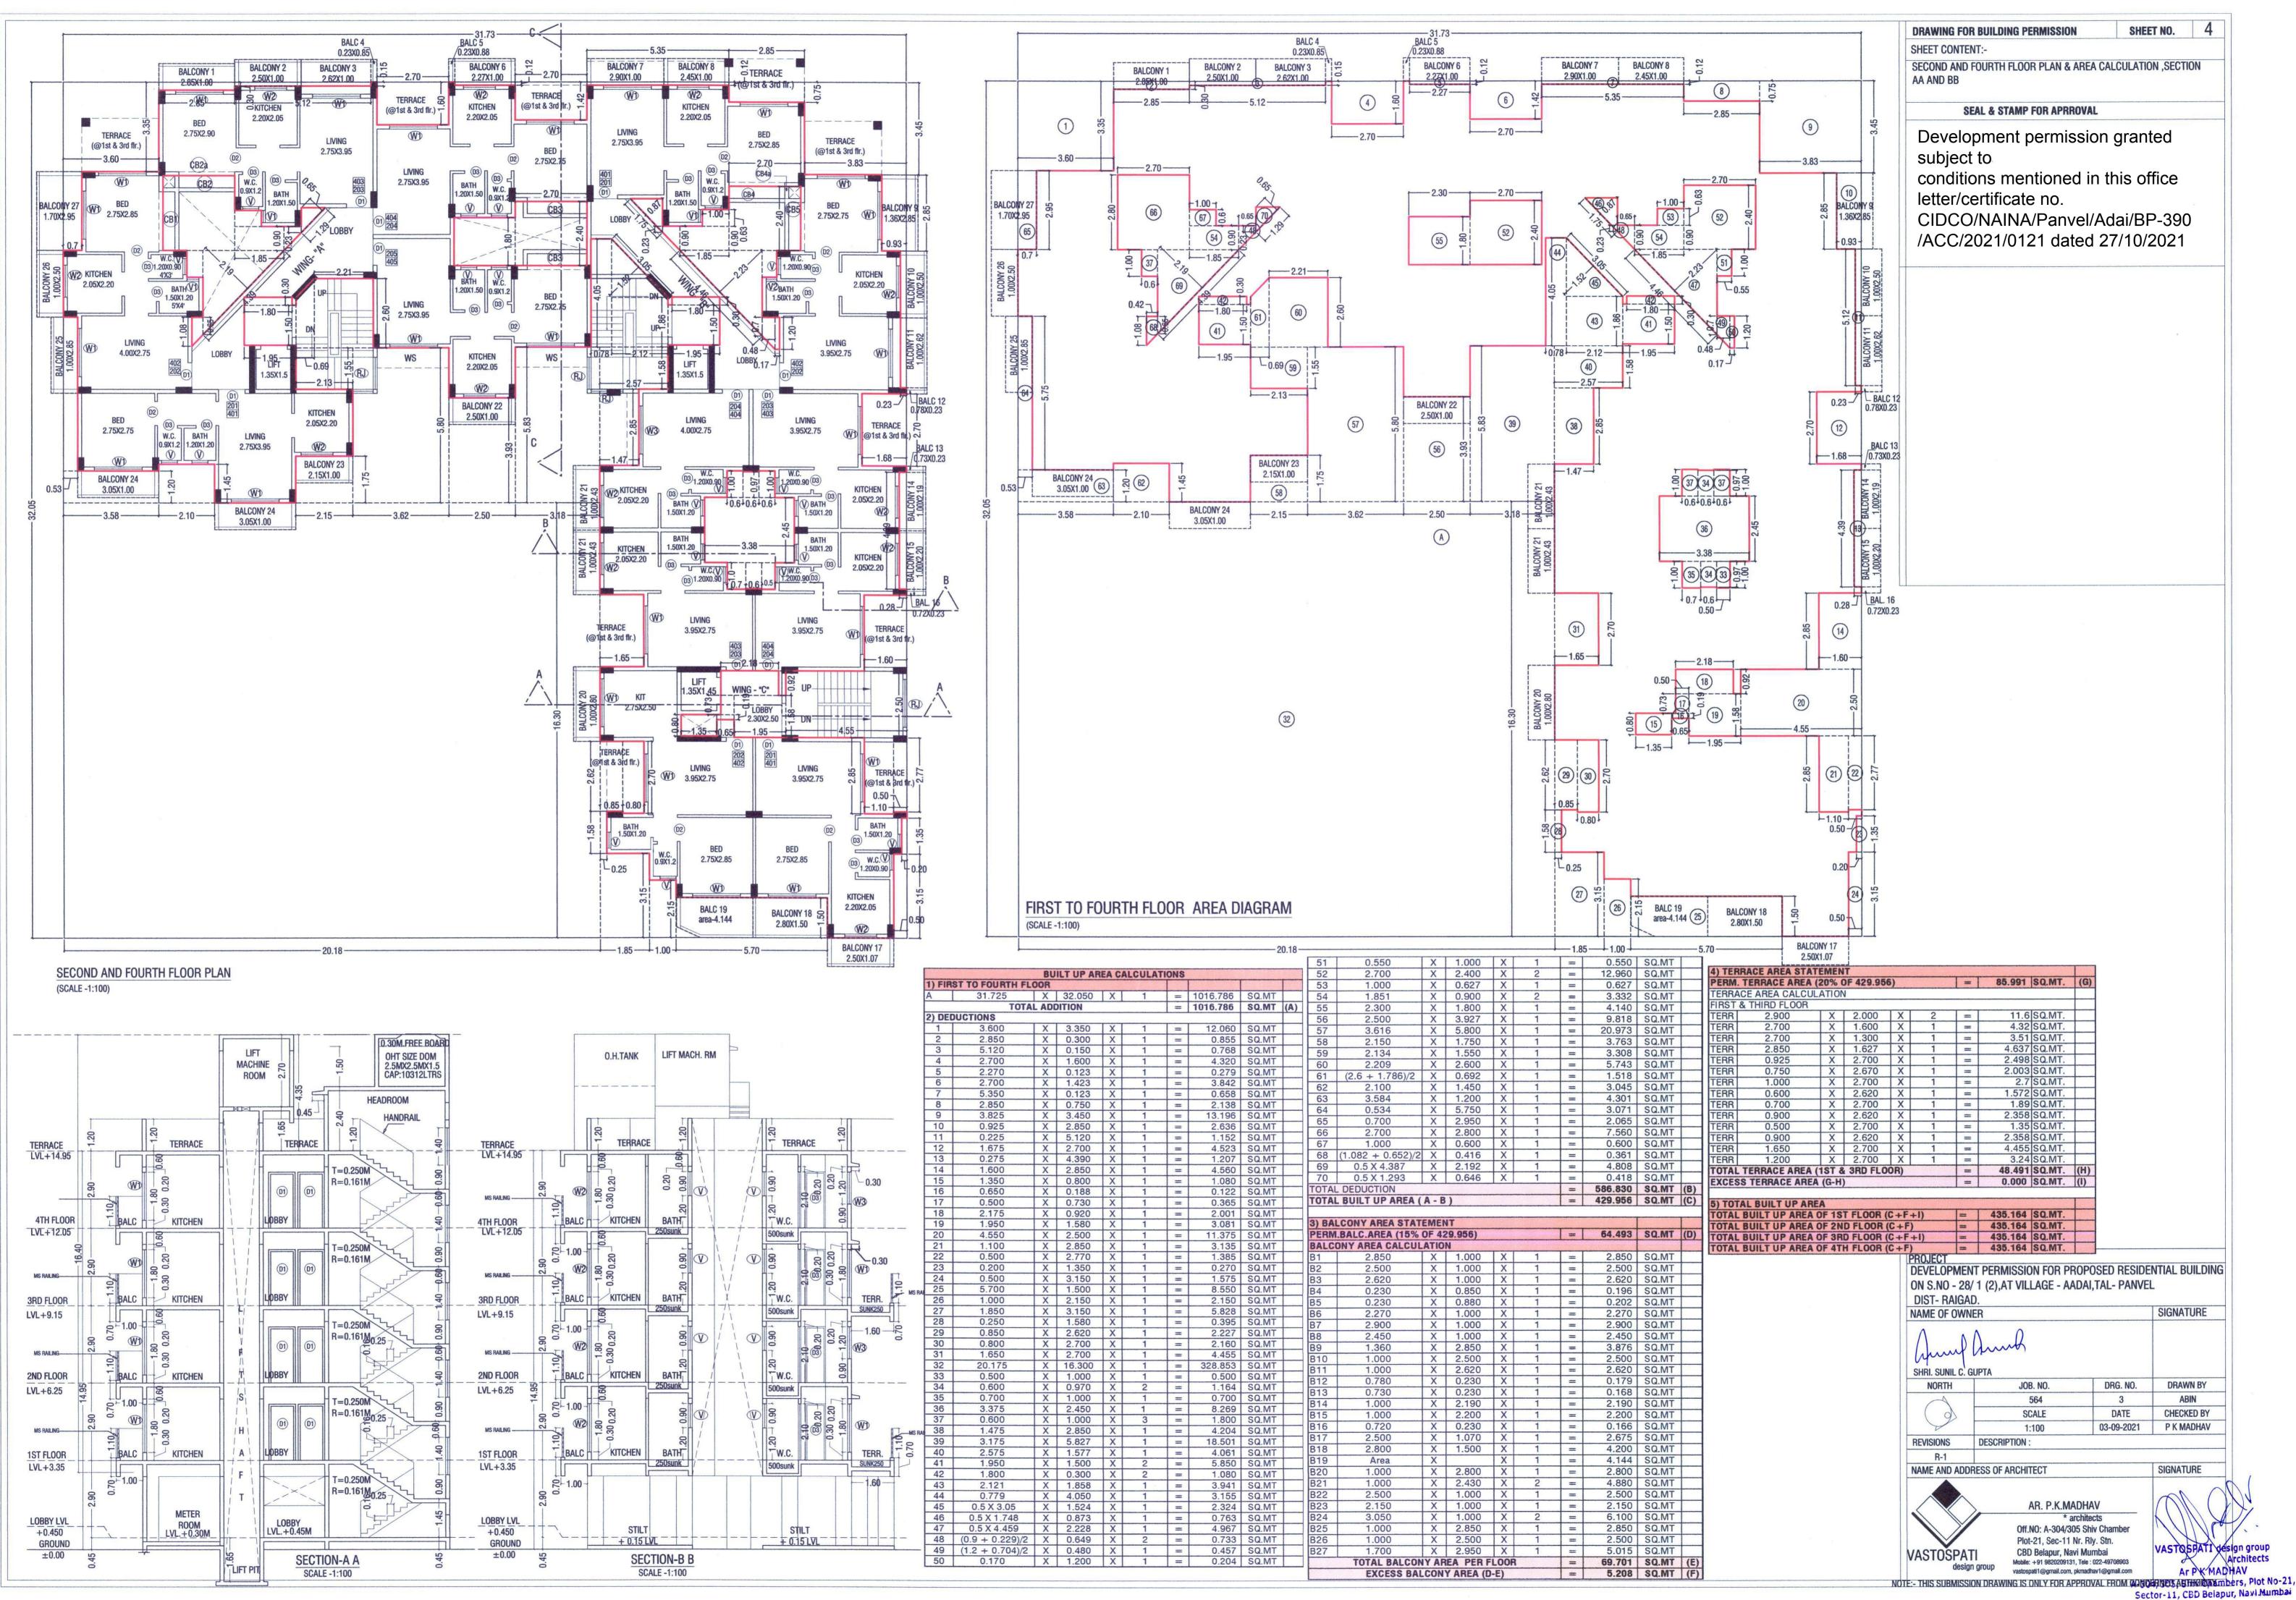

|                           | 1                              |                                  |                                | DRAWING FOR E                                                                                                    | UILDING PERMISSION                                                                                               | SHE                                                                                                                                                                                                                                                                                                                                                                                                                                                                                                                                                                                                                                                                                                                                                                                                                                                                                                                                                                                             | et no. 1                                                                                                                                                                                                                                                                                                                                                                                                                                                                                                                                                                                                                                                                                                                                                                                                                                                                                                                                                                                        |                 |
|---------------------------|--------------------------------|----------------------------------|--------------------------------|------------------------------------------------------------------------------------------------------------------|------------------------------------------------------------------------------------------------------------------|-------------------------------------------------------------------------------------------------------------------------------------------------------------------------------------------------------------------------------------------------------------------------------------------------------------------------------------------------------------------------------------------------------------------------------------------------------------------------------------------------------------------------------------------------------------------------------------------------------------------------------------------------------------------------------------------------------------------------------------------------------------------------------------------------------------------------------------------------------------------------------------------------------------------------------------------------------------------------------------------------|-------------------------------------------------------------------------------------------------------------------------------------------------------------------------------------------------------------------------------------------------------------------------------------------------------------------------------------------------------------------------------------------------------------------------------------------------------------------------------------------------------------------------------------------------------------------------------------------------------------------------------------------------------------------------------------------------------------------------------------------------------------------------------------------------------------------------------------------------------------------------------------------------------------------------------------------------------------------------------------------------|-----------------|
|                           |                                |                                  |                                | BLOCK PLAN, LO                                                                                                   | <br>Cation Plan, plot a<br>S Per Tilr, plot are/                                                                 |                                                                                                                                                                                                                                                                                                                                                                                                                                                                                                                                                                                                                                                                                                                                                                                                                                                                                                                                                                                                 |                                                                                                                                                                                                                                                                                                                                                                                                                                                                                                                                                                                                                                                                                                                                                                                                                                                                                                                                                                                                 |                 |
| RACE                      | B.U. AREA                      |                                  |                                | AS PER PHYSICA                                                                                                   | L SURVEY, B.U.A STAT                                                                                             | TEMENT, BALCON                                                                                                                                                                                                                                                                                                                                                                                                                                                                                                                                                                                                                                                                                                                                                                                                                                                                                                                                                                                  | IY AREA                                                                                                                                                                                                                                                                                                                                                                                                                                                                                                                                                                                                                                                                                                                                                                                                                                                                                                                                                                                         |                 |
| 000 000 000               | 32.552<br>22.738<br>22.421     |                                  |                                | SCHEDULE, TER                                                                                                    | RACE AREA STATEMEN<br>RACE AREA STATEMEN                                                                         | IT, LIGHT & VENT                                                                                                                                                                                                                                                                                                                                                                                                                                                                                                                                                                                                                                                                                                                                                                                                                                                                                                                                                                                | ILATION                                                                                                                                                                                                                                                                                                                                                                                                                                                                                                                                                                                                                                                                                                                                                                                                                                                                                                                                                                                         |                 |
| 000                       | 77.711                         |                                  |                                | CALCULATION.                                                                                                     |                                                                                                                  | n, n.a. ANCA UI                                                                                                                                                                                                                                                                                                                                                                                                                                                                                                                                                                                                                                                                                                                                                                                                                                                                                                                                                                                 |                                                                                                                                                                                                                                                                                                                                                                                                                                                                                                                                                                                                                                                                                                                                                                                                                                                                                                                                                                                                 |                 |
| 000<br>800                | 33.198<br>33.455               |                                  |                                | SEAL & STAMP                                                                                                     |                                                                                                                  | ission are                                                                                                                                                                                                                                                                                                                                                                                                                                                                                                                                                                                                                                                                                                                                                                                                                                                                                                                                                                                      | nted                                                                                                                                                                                                                                                                                                                                                                                                                                                                                                                                                                                                                                                                                                                                                                                                                                                                                                                                                                                            | -               |
| 000<br>830<br>000         | 33.525<br>32.645<br>33.186     |                                  |                                | subject                                                                                                          | pment permi<br>to                                                                                                | ission yra                                                                                                                                                                                                                                                                                                                                                                                                                                                                                                                                                                                                                                                                                                                                                                                                                                                                                                                                                                                      |                                                                                                                                                                                                                                                                                                                                                                                                                                                                                                                                                                                                                                                                                                                                                                                                                                                                                                                                                                                                 |                 |
| 637<br>800                | 33.186<br>33.403<br>32.989     |                                  |                                | -                                                                                                                | ons mentione                                                                                                     | ed in this                                                                                                                                                                                                                                                                                                                                                                                                                                                                                                                                                                                                                                                                                                                                                                                                                                                                                                                                                                                      | office                                                                                                                                                                                                                                                                                                                                                                                                                                                                                                                                                                                                                                                                                                                                                                                                                                                                                                                                                                                          |                 |
| 500<br>241                | 22.295<br>22.82                |                                  |                                |                                                                                                                  | ertificate no.                                                                                                   | а<br>1/А - 1 - 1/Г                                                                                                                                                                                                                                                                                                                                                                                                                                                                                                                                                                                                                                                                                                                                                                                                                                                                                                                                                                              |                                                                                                                                                                                                                                                                                                                                                                                                                                                                                                                                                                                                                                                                                                                                                                                                                                                                                                                                                                                                 |                 |
| 248<br>708<br>455         | 32.565<br>34.244               |                                  |                                |                                                                                                                  | /NAINA/Pan<br>021/0121 da                                                                                        |                                                                                                                                                                                                                                                                                                                                                                                                                                                                                                                                                                                                                                                                                                                                                                                                                                                                                                                                                                                                 |                                                                                                                                                                                                                                                                                                                                                                                                                                                                                                                                                                                                                                                                                                                                                                                                                                                                                                                                                                                                 |                 |
| 272<br>491                | 22.521<br>22.436<br>389.282    |                                  |                                | 1700/2                                                                                                           |                                                                                                                  |                                                                                                                                                                                                                                                                                                                                                                                                                                                                                                                                                                                                                                                                                                                                                                                                                                                                                                                                                                                                 |                                                                                                                                                                                                                                                                                                                                                                                                                                                                                                                                                                                                                                                                                                                                                                                                                                                                                                                                                                                                 |                 |
| RACE                      | B.U. AREA                      |                                  |                                |                                                                                                                  |                                                                                                                  |                                                                                                                                                                                                                                                                                                                                                                                                                                                                                                                                                                                                                                                                                                                                                                                                                                                                                                                                                                                                 |                                                                                                                                                                                                                                                                                                                                                                                                                                                                                                                                                                                                                                                                                                                                                                                                                                                                                                                                                                                                 |                 |
| <b>REA</b><br>000         | 33.198                         |                                  |                                |                                                                                                                  |                                                                                                                  |                                                                                                                                                                                                                                                                                                                                                                                                                                                                                                                                                                                                                                                                                                                                                                                                                                                                                                                                                                                                 |                                                                                                                                                                                                                                                                                                                                                                                                                                                                                                                                                                                                                                                                                                                                                                                                                                                                                                                                                                                                 |                 |
| 000<br>000<br>000         | 33.455<br>33.525<br>32.645     |                                  |                                |                                                                                                                  |                                                                                                                  |                                                                                                                                                                                                                                                                                                                                                                                                                                                                                                                                                                                                                                                                                                                                                                                                                                                                                                                                                                                                 |                                                                                                                                                                                                                                                                                                                                                                                                                                                                                                                                                                                                                                                                                                                                                                                                                                                                                                                                                                                                 |                 |
| 000                       | 33.186<br>33.403               |                                  | TATEMENT<br>I SQ.MT (WING-     |                                                                                                                  |                                                                                                                  |                                                                                                                                                                                                                                                                                                                                                                                                                                                                                                                                                                                                                                                                                                                                                                                                                                                                                                                                                                                                 |                                                                                                                                                                                                                                                                                                                                                                                                                                                                                                                                                                                                                                                                                                                                                                                                                                                                                                                                                                                                 |                 |
| 000<br>000<br>000         | 32.989<br>22.295               | A,<br>FLOOR                      | B&C)<br>B. U. AREA             |                                                                                                                  |                                                                                                                  |                                                                                                                                                                                                                                                                                                                                                                                                                                                                                                                                                                                                                                                                                                                                                                                                                                                                                                                                                                                                 |                                                                                                                                                                                                                                                                                                                                                                                                                                                                                                                                                                                                                                                                                                                                                                                                                                                                                                                                                                                                 |                 |
| 000                       | 22.82<br>32.565<br>34.244      | GROUND                           | 87.325                         |                                                                                                                  | PROFO                                                                                                            | where the second s                                                                                                                                                                                                                                                                                            | ROM                                                                                                                                                                                                                                                                                                                                                                                                                                                                                                                                                                                                                                                                                                                                                                                                                                                                                                                                                                                             |                 |
| 000                       | 22.521<br>22.436               | FIRST<br>SECOND                  | 435.164<br>435.164             | A                                                                                                                | GAOTHAN<br>PLOT AS PER 7/12 EX                                                                                   |                                                                                                                                                                                                                                                                                                                                                                                                                                                                                                                                                                                                                                                                                                                                                                                                                                                                                                                                                                                                 | 2020.000                                                                                                                                                                                                                                                                                                                                                                                                                                                                                                                                                                                                                                                                                                                                                                                                                                                                                                                                                                                        |                 |
| 000                       | 389.282                        | THIRD                            | 435.164                        |                                                                                                                  | PLOT AS PER TILR (AF                                                                                             |                                                                                                                                                                                                                                                                                                                                                                                                                                                                                                                                                                                                                                                                                                                                                                                                                                                                                                                                                                                                 | and the second |                 |
| RACE<br>REA<br>000        | <b>B.U. AREA</b><br>33.198     | FOURTH<br>TOTAL AREA             | 435.164<br>1827.981            | (C) AREA OF                                                                                                      | PLOT AS PER PHYSIC<br>DERD AS PER LEAST (                                                                        | and the second | 1933.445<br>1838.177                                                                                                                                                                                                                                                                                                                                                                                                                                                                                                                                                                                                                                                                                                                                                                                                                                                                                                                                                                            |                 |
| 800<br>000                | 33.455<br>33.525               |                                  |                                | 2 DEDUCTIONS                                                                                                     | and the second |                                                                                                                                                                                                                                                                                                                                                                                                                                                                                                                                                                                                                                                                                                                                                                                                                                                                                                                                                                                                 | 0.000                                                                                                                                                                                                                                                                                                                                                                                                                                                                                                                                                                                                                                                                                                                                                                                                                                                                                                                                                                                           |                 |
| 830<br>000                | 32.645<br>33.186               |                                  |                                | (b) PROPOS                                                                                                       |                                                                                                                  |                                                                                                                                                                                                                                                                                                                                                                                                                                                                                                                                                                                                                                                                                                                                                                                                                                                                                                                                                                                                 | 0.000                                                                                                                                                                                                                                                                                                                                                                                                                                                                                                                                                                                                                                                                                                                                                                                                                                                                                                                                                                                           |                 |
| 637<br>800<br>500         | 33.403<br>32.989<br>22.295     |                                  |                                | (TOTAL a+b<br>3 GROSS ARE                                                                                        | +c)<br>A OF PLOT (1-2)                                                                                           |                                                                                                                                                                                                                                                                                                                                                                                                                                                                                                                                                                                                                                                                                                                                                                                                                                                                                                                                                                                                 | 0.000<br>1838.177                                                                                                                                                                                                                                                                                                                                                                                                                                                                                                                                                                                                                                                                                                                                                                                                                                                                                                                                                                               |                 |
| 241<br>248                | 22.82<br>32.565                |                                  |                                | 5 R.G. OPEN S                                                                                                    | S FOR AMENITY SPACE                                                                                              | E, IF ANY                                                                                                                                                                                                                                                                                                                                                                                                                                                                                                                                                                                                                                                                                                                                                                                                                                                                                                                                                                                       | NIL<br>250.000                                                                                                                                                                                                                                                                                                                                                                                                                                                                                                                                                                                                                                                                                                                                                                                                                                                                                                                                                                                  |                 |
| 708<br>455                | 34.244<br>22.521               |                                  |                                | 7 NET AREA O                                                                                                     |                                                                                                                  |                                                                                                                                                                                                                                                                                                                                                                                                                                                                                                                                                                                                                                                                                                                                                                                                                                                                                                                                                                                                 | 257.076<br>1838.177                                                                                                                                                                                                                                                                                                                                                                                                                                                                                                                                                                                                                                                                                                                                                                                                                                                                                                                                                                             |                 |
| 272<br>491                | 22.436<br>389.282              |                                  |                                |                                                                                                                  | E BUILT UP AREA (7x8)                                                                                            | )                                                                                                                                                                                                                                                                                                                                                                                                                                                                                                                                                                                                                                                                                                                                                                                                                                                                                                                                                                                               | 1.000<br>1838.177                                                                                                                                                                                                                                                                                                                                                                                                                                                                                                                                                                                                                                                                                                                                                                                                                                                                                                                                                                               |                 |
| RACE                      | B.U. AREA                      |                                  |                                | 10 PROPOSED<br>11 BALANCE BL                                                                                     | ILT UP AREA                                                                                                      |                                                                                                                                                                                                                                                                                                                                                                                                                                                                                                                                                                                                                                                                                                                                                                                                                                                                                                                                                                                                 | 1827.981<br>10.196                                                                                                                                                                                                                                                                                                                                                                                                                                                                                                                                                                                                                                                                                                                                                                                                                                                                                                                                                                              |                 |
| 000<br>000                | 33.198<br>33.455               |                                  |                                | 12 F.S.I. CONSU<br>13 F.S.I. BALAN                                                                               | CE                                                                                                               |                                                                                                                                                                                                                                                                                                                                                                                                                                                                                                                                                                                                                                                                                                                                                                                                                                                                                                                                                                                                 | 0.994                                                                                                                                                                                                                                                                                                                                                                                                                                                                                                                                                                                                                                                                                                                                                                                                                                                                                                                                                                                           |                 |
| 000                       | 33.525<br>32.645               |                                  |                                | 14 NO. OF UNIT<br>(a) RESIDEN<br>(b) COMMER                                                                      | TIAL                                                                                                             |                                                                                                                                                                                                                                                                                                                                                                                                                                                                                                                                                                                                                                                                                                                                                                                                                                                                                                                                                                                                 | 55                                                                                                                                                                                                                                                                                                                                                                                                                                                                                                                                                                                                                                                                                                                                                                                                                                                                                                                                                                                              |                 |
| 000 000 000               | 33.186<br>33.403<br>32.989     |                                  |                                | 15 NO. OF TREE                                                                                                   | S PROPOSED TO BE P                                                                                               |                                                                                                                                                                                                                                                                                                                                                                                                                                                                                                                                                                                                                                                                                                                                                                                                                                                                                                                                                                                                 | 31                                                                                                                                                                                                                                                                                                                                                                                                                                                                                                                                                                                                                                                                                                                                                                                                                                                                                                                                                                                              |                 |
| 000 000 000               | 22.295<br>22.82                |                                  |                                | and the second | F TREES AGAINST RG                                                                                               |                                                                                                                                                                                                                                                                                                                                                                                                                                                                                                                                                                                                                                                                                                                                                                                                                                                                                                                                                                                                 | 5                                                                                                                                                                                                                                                                                                                                                                                                                                                                                                                                                                                                                                                                                                                                                                                                                                                                                                                                                                                               |                 |
| 000                       | 32.565<br>34.244               |                                  |                                | 16 BALCONY AF<br>17 TDR                                                                                          |                                                                                                                  |                                                                                                                                                                                                                                                                                                                                                                                                                                                                                                                                                                                                                                                                                                                                                                                                                                                                                                                                                                                                 | 278.888<br>NA                                                                                                                                                                                                                                                                                                                                                                                                                                                                                                                                                                                                                                                                                                                                                                                                                                                                                                                                                                                   |                 |
| 000 000 000               | 22.521<br>22.436<br>389.282    |                                  |                                |                                                                                                                  | ATEMENT<br>ILOADING SPACES                                                                                       |                                                                                                                                                                                                                                                                                                                                                                                                                                                                                                                                                                                                                                                                                                                                                                                                                                                                                                                                                                                                 | **<br>NA                                                                                                                                                                                                                                                                                                                                                                                                                                                                                                                                                                                                                                                                                                                                                                                                                                                                                                                                                                                        |                 |
| .982                      | 1634.839                       |                                  |                                | Sr. Item<br>No.                                                                                                  |                                                                                                                  | Site Plan on<br>white Print                                                                                                                                                                                                                                                                                                                                                                                                                                                                                                                                                                                                                                                                                                                                                                                                                                                                                                                                                                     | Building Plan<br>On White Print                                                                                                                                                                                                                                                                                                                                                                                                                                                                                                                                                                                                                                                                                                                                                                                                                                                                                                                                                                 |                 |
| -                         | 0                              |                                  |                                | 1 Plot Line<br>2 Existing Str<br>3 Future Stree                                                                  |                                                                                                                  |                                                                                                                                                                                                                                                                                                                                                                                                                                                                                                                                                                                                                                                                                                                                                                                                                                                                                                                                                                                                 |                                                                                                                                                                                                                                                                                                                                                                                                                                                                                                                                                                                                                                                                                                                                                                                                                                                                                                                                                                                                 |                 |
| CUPB                      | AO.<br>OARD TOTAL BU<br>(A+D+0 | 1 Martin Contraction Contraction |                                |                                                                                                                  | Building lines                                                                                                   | No colour                                                                                                                                                                                                                                                                                                                                                                                                                                                                                                                                                                                                                                                                                                                                                                                                                                                                                                                                                                                       |                                                                                                                                                                                                                                                                                                                                                                                                                                                                                                                                                                                                                                                                                                                                                                                                                                                                                                                                                                                                 |                 |
| 0.0                       | 00 87.325                      |                                  |                                |                                                                                                                  | Sewerage Work                                                                                                    |                                                                                                                                                                                                                                                                                                                                                                                                                                                                                                                                                                                                                                                                                                                                                                                                                                                                                                                                                                                                 |                                                                                                                                                                                                                                                                                                                                                                                                                                                                                                                                                                                                                                                                                                                                                                                                                                                                                                                                                                                                 |                 |
| 8.1                       |                                |                                  |                                | 8 RWH Line<br>9 Proposed V                                                                                       | -                                                                                                                |                                                                                                                                                                                                                                                                                                                                                                                                                                                                                                                                                                                                                                                                                                                                                                                                                                                                                                                                                                                                 |                                                                                                                                                                                                                                                                                                                                                                                                                                                                                                                                                                                                                                                                                                                                                                                                                                                                                                                                                                                                 |                 |
| 8.1                       |                                |                                  |                                | FORM OF CERTI                                                                                                    | FICATE:-<br>AVE BEEN EMPLOYED AS H                                                                               |                                                                                                                                                                                                                                                                                                                                                                                                                                                                                                                                                                                                                                                                                                                                                                                                                                                                                                                                                                                                 |                                                                                                                                                                                                                                                                                                                                                                                                                                                                                                                                                                                                                                                                                                                                                                                                                                                                                                                                                                                                 |                 |
| 32.                       | 460 1827.98                    |                                  |                                | PERSONALLY VERFIE                                                                                                | HE AREA OF THE PLOT ANI<br>D AND CHECKED ALL THE S<br>IN POSSESSION OF THE P                                     | STATEMENT MADE                                                                                                                                                                                                                                                                                                                                                                                                                                                                                                                                                                                                                                                                                                                                                                                                                                                                                                                                                                                  | Y THE APPLICANT (                                                                                                                                                                                                                                                                                                                                                                                                                                                                                                                                                                                                                                                                                                                                                                                                                                                                                                                                                                               |                 |
|                           | PROPSED OF                     | PARKING SPACES                   |                                | THEM TO BE CORRE                                                                                                 |                                                                                                                  | N                                                                                                                                                                                                                                                                                                                                                                                                                                                                                                                                                                                                                                                                                                                                                                                                                                                                                                                                                                                               | DV/                                                                                                                                                                                                                                                                                                                                                                                                                                                                                                                                                                                                                                                                                                                                                                                                                                                                                                                                                                                             |                 |
| ERS                       | NO.OF CA                       | I NO OF                          |                                |                                                                                                                  |                                                                                                                  | (Signate<br>AR. P.)                                                                                                                                                                                                                                                                                                                                                                                                                                                                                                                                                                                                                                                                                                                                                                                                                                                                                                                                                                             | MADHA                                                                                                                                                                                                                                                                                                                                                                                                                                                                                                                                                                                                                                                                                                                                                                                                                                                                                                                                                                                           | group<br>itects |
|                           | 12.5SQM                        |                                  |                                | CERTIFICATE O                                                                                                    | AVE SURVEYED THE PLOT E                                                                                          | BEARING SUBVEY 3-0                                                                                                                                                                                                                                                                                                                                                                                                                                                                                                                                                                                                                                                                                                                                                                                                                                                                                                                                                                              | MADHAV<br>ID CA/96/1971 Archi<br>Ar PK MADHAV<br>BB/Sitzy, Ghavebage                                                                                                                                                                                                                                                                                                                                                                                                                                                                                                                                                                                                                                                                                                                                                                                                                                                                                                                            | PIDT NO-        |
| 5 SQMT<br>88 SQMT<br>NO.S |                                |                                  |                                | AADAI, TAL- PANVEL<br>SIDES ETC. OF PLOT<br>WORKED OUT IS 193                                                    | , DIST- RAIGAD. DATE 05.0<br>STATED ON PLAN ARE AS<br>33.445 SQ.MT.                                              | MEASURED OTA SITE                                                                                                                                                                                                                                                                                                                                                                                                                                                                                                                                                                                                                                                                                                                                                                                                                                                                                                                                                                               | AND THE AREA SO                                                                                                                                                                                                                                                                                                                                                                                                                                                                                                                                                                                                                                                                                                                                                                                                                                                                                                                                                                                 |                 |
|                           |                                |                                  |                                |                                                                                                                  | 4                                                                                                                | $\langle \rangle$                                                                                                                                                                                                                                                                                                                                                                                                                                                                                                                                                                                                                                                                                                                                                                                                                                                                                                                                                                               | N.Y.                                                                                                                                                                                                                                                                                                                                                                                                                                                                                                                                                                                                                                                                                                                                                                                                                                                                                                                                                                                            |                 |
|                           |                                |                                  |                                | SIGNATURE OF OWN                                                                                                 | ER                                                                                                               | SIGNATUR                                                                                                                                                                                                                                                                                                                                                                                                                                                                                                                                                                                                                                                                                                                                                                                                                                                                                                                                                                                        | E OF ARCHITECT                                                                                                                                                                                                                                                                                                                                                                                                                                                                                                                                                                                                                                                                                                                                                                                                                                                                                                                                                                                  | roup            |
|                           |                                |                                  |                                | PROJECT<br>DEVELOPMENT                                                                                           | PERMISSION FOR PF                                                                                                |                                                                                                                                                                                                                                                                                                                                                                                                                                                                                                                                                                                                                                                                                                                                                                                                                                                                                                                                                                                                 | Archite                                                                                                                                                                                                                                                                                                                                                                                                                                                                                                                                                                                                                                                                                                                                                                                                                                                                                                                                                                                         | ects            |
| 944                       | 18                             | 9                                |                                | ON S.NO - 28/ 1<br>DIST- RAIGAD.                                                                                 | Permission for PF<br>(2), at Village - A                                                                         | ADAI, TALETEANY                                                                                                                                                                                                                                                                                                                                                                                                                                                                                                                                                                                                                                                                                                                                                                                                                                                                                                                                                                                 | EBD Belapur, Nav                                                                                                                                                                                                                                                                                                                                                                                                                                                                                                                                                                                                                                                                                                                                                                                                                                                                                                                                                                                | Mumba           |
|                           |                                | -22.926                          |                                | NAME OF OWNER                                                                                                    | }                                                                                                                |                                                                                                                                                                                                                                                                                                                                                                                                                                                                                                                                                                                                                                                                                                                                                                                                                                                                                                                                                                                                 | SIGNATURE                                                                                                                                                                                                                                                                                                                                                                                                                                                                                                                                                                                                                                                                                                                                                                                                                                                                                                                                                                                       |                 |
| -                         |                                |                                  |                                | A                                                                                                                | June                                                                                                             |                                                                                                                                                                                                                                                                                                                                                                                                                                                                                                                                                                                                                                                                                                                                                                                                                                                                                                                                                                                                 |                                                                                                                                                                                                                                                                                                                                                                                                                                                                                                                                                                                                                                                                                                                                                                                                                                                                                                                                                                                                 |                 |
| 8.171                     | 3                              | 19,925                           | 15.404-<br>12.404-             | SHRI. SUNIL C. GUI                                                                                               | PTA                                                                                                              |                                                                                                                                                                                                                                                                                                                                                                                                                                                                                                                                                                                                                                                                                                                                                                                                                                                                                                                                                                                                 |                                                                                                                                                                                                                                                                                                                                                                                                                                                                                                                                                                                                                                                                                                                                                                                                                                                                                                                                                                                                 |                 |
| 1                         |                                | ///                              |                                | NORTH                                                                                                            | JOB. NO.<br>564                                                                                                  | DRG. NO.<br>1                                                                                                                                                                                                                                                                                                                                                                                                                                                                                                                                                                                                                                                                                                                                                                                                                                                                                                                                                                                   | DRAWN BY<br>ABIN                                                                                                                                                                                                                                                                                                                                                                                                                                                                                                                                                                                                                                                                                                                                                                                                                                                                                                                                                                                | -               |
| 2                         | 1.9                            | 4                                | 8,168                          |                                                                                                                  | SCALE<br>1:100                                                                                                   | DATE<br>03-09-2021                                                                                                                                                                                                                                                                                                                                                                                                                                                                                                                                                                                                                                                                                                                                                                                                                                                                                                                                                                              | CHECKED BY<br>P K MADHAV                                                                                                                                                                                                                                                                                                                                                                                                                                                                                                                                                                                                                                                                                                                                                                                                                                                                                                                                                                        | -               |
| IAGRA                     | MA                             | 4                                | 9.989                          |                                                                                                                  | DESCRIPTION :                                                                                                    | 00-2021                                                                                                                                                                                                                                                                                                                                                                                                                                                                                                                                                                                                                                                                                                                                                                                                                                                                                                                                                                                         |                                                                                                                                                                                                                                                                                                                                                                                                                                                                                                                                                                                                                                                                                                                                                                                                                                                                                                                                                                                                 |                 |
| CULA                      | TION<br>2.926 X 3.4            | 198 X 1 =                        | 40.098 SQ.MT.                  | R-1<br>NAME AND ADDRE                                                                                            | SS OF ARCHITECT                                                                                                  |                                                                                                                                                                                                                                                                                                                                                                                                                                                                                                                                                                                                                                                                                                                                                                                                                                                                                                                                                                                                 | SIGNATURE                                                                                                                                                                                                                                                                                                                                                                                                                                                                                                                                                                                                                                                                                                                                                                                                                                                                                                                                                                                       |                 |
| X                         | 9.427 X 3.4<br>2.926 X 8.1     | 154 X 1 =                        | 16.280 SQ.MT.<br>93.389 SQ.MT. |                                                                                                                  | AR. P.K.MA                                                                                                       |                                                                                                                                                                                                                                                                                                                                                                                                                                                                                                                                                                                                                                                                                                                                                                                                                                                                                                                                                                                                 | ()                                                                                                                                                                                                                                                                                                                                                                                                                                                                                                                                                                                                                                                                                                                                                                                                                                                                                                                                                                                              | H)              |
| X 1                       | 9.925 X 2.9<br>7.686 X 8.1     | 911 X 1 =                        | 29.001 SQ.MT.<br>72.230 SQ.MT. | $\mathbb{N}$                                                                                                     | * a<br>Off.NO: A-304/30                                                                                          | rchitects<br>05 Shiv Chamber                                                                                                                                                                                                                                                                                                                                                                                                                                                                                                                                                                                                                                                                                                                                                                                                                                                                                                                                                                    | NIG                                                                                                                                                                                                                                                                                                                                                                                                                                                                                                                                                                                                                                                                                                                                                                                                                                                                                                                                                                                             | 1               |
| X 1                       | 2.404 X 0.9<br>ADDITION        | 980 X 1 =                        | 6.078 SQ.MT.                   | VASTOSPATI                                                                                                       | Plot-21, Sec-11<br>CBD Belapur, Na<br>Mobile: +91 982020913                                                      | vi Mumbai                                                                                                                                                                                                                                                                                                                                                                                                                                                                                                                                                                                                                                                                                                                                                                                                                                                                                                                                                                                       | VASTOSPATI                                                                                                                                                                                                                                                                                                                                                                                                                                                                                                                                                                                                                                                                                                                                                                                                                                                                                                                                                                                      | Archited        |
| U I M                     |                                |                                  |                                |                                                                                                                  | roup vastospati1@gmail.com,                                                                                      | pkmadhav1@gmail.com                                                                                                                                                                                                                                                                                                                                                                                                                                                                                                                                                                                                                                                                                                                                                                                                                                                                                                                                                                             | AFAKMAD                                                                                                                                                                                                                                                                                                                                                                                                                                                                                                                                                                                                                                                                                                                                                                                                                                                                                                                                                                                         | HAV             |