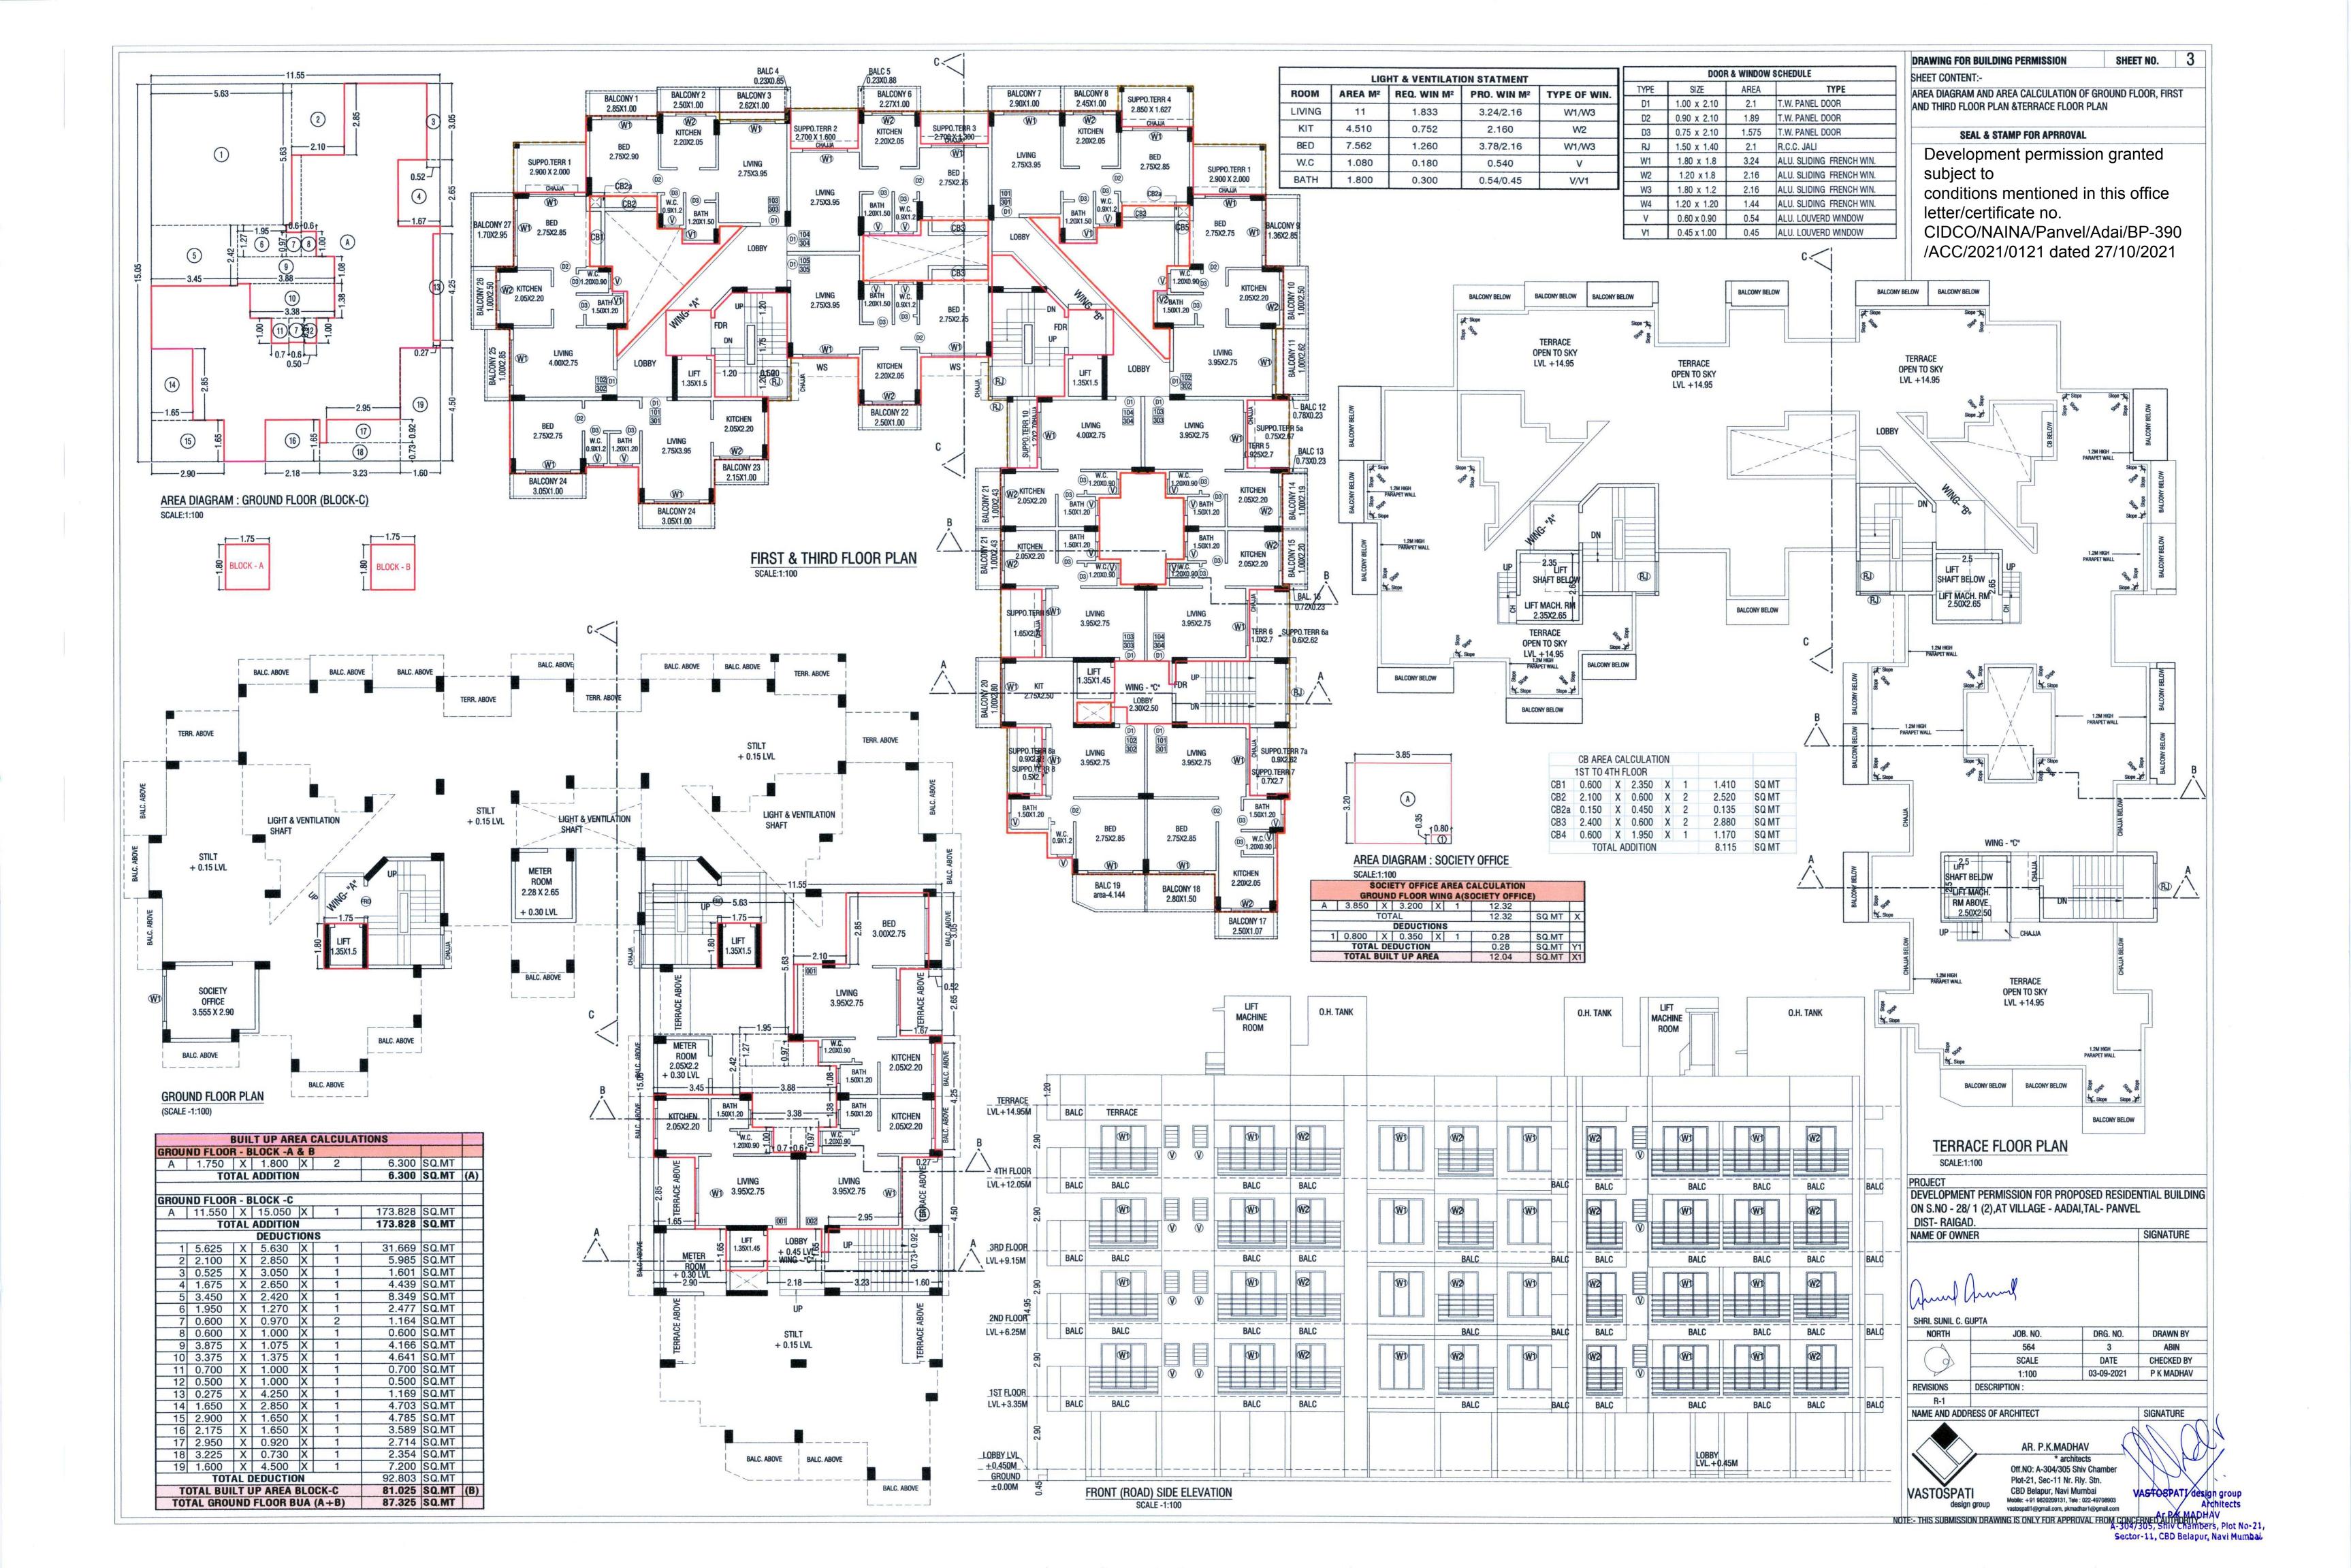

|                           | 1                              |                                  |                                | DRAWING FOR E                                                                                                    | UILDING PERMISSION                                                                                               | SHE                                                                                                                                                                                                                                                                                                                                                                                                                                                                                                                                                                                                                                                                                                                                                                                                                                                                                                                                                                                             | et no. 1                                                                                                                                                                                                                                                                                                                                                                                                                                                                                                                                                                                                                                                                                                                                                                                                                                                                                                                                                                                        |                 |
|---------------------------|--------------------------------|----------------------------------|--------------------------------|------------------------------------------------------------------------------------------------------------------|------------------------------------------------------------------------------------------------------------------|-------------------------------------------------------------------------------------------------------------------------------------------------------------------------------------------------------------------------------------------------------------------------------------------------------------------------------------------------------------------------------------------------------------------------------------------------------------------------------------------------------------------------------------------------------------------------------------------------------------------------------------------------------------------------------------------------------------------------------------------------------------------------------------------------------------------------------------------------------------------------------------------------------------------------------------------------------------------------------------------------|-------------------------------------------------------------------------------------------------------------------------------------------------------------------------------------------------------------------------------------------------------------------------------------------------------------------------------------------------------------------------------------------------------------------------------------------------------------------------------------------------------------------------------------------------------------------------------------------------------------------------------------------------------------------------------------------------------------------------------------------------------------------------------------------------------------------------------------------------------------------------------------------------------------------------------------------------------------------------------------------------|-----------------|
|                           |                                |                                  |                                | BLOCK PLAN, LO                                                                                                   | <br>Cation Plan, plot a<br>S Per Tilr, plot are/                                                                 |                                                                                                                                                                                                                                                                                                                                                                                                                                                                                                                                                                                                                                                                                                                                                                                                                                                                                                                                                                                                 |                                                                                                                                                                                                                                                                                                                                                                                                                                                                                                                                                                                                                                                                                                                                                                                                                                                                                                                                                                                                 |                 |
| RACE                      | B.U. AREA                      |                                  |                                | AS PER PHYSICA                                                                                                   | L SURVEY, B.U.A STAT                                                                                             | TEMENT, BALCON                                                                                                                                                                                                                                                                                                                                                                                                                                                                                                                                                                                                                                                                                                                                                                                                                                                                                                                                                                                  | IY AREA                                                                                                                                                                                                                                                                                                                                                                                                                                                                                                                                                                                                                                                                                                                                                                                                                                                                                                                                                                                         |                 |
| 000 000 000               | 32.552<br>22.738<br>22.421     |                                  |                                | SCHEDULE, TER                                                                                                    | RACE AREA STATEMEN<br>RACE AREA STATEMEN                                                                         | IT, LIGHT & VENT                                                                                                                                                                                                                                                                                                                                                                                                                                                                                                                                                                                                                                                                                                                                                                                                                                                                                                                                                                                | ILATION                                                                                                                                                                                                                                                                                                                                                                                                                                                                                                                                                                                                                                                                                                                                                                                                                                                                                                                                                                                         |                 |
| 000                       | 77.711                         |                                  |                                | CALCULATION.                                                                                                     |                                                                                                                  | n, n.a. ANCA UI                                                                                                                                                                                                                                                                                                                                                                                                                                                                                                                                                                                                                                                                                                                                                                                                                                                                                                                                                                                 |                                                                                                                                                                                                                                                                                                                                                                                                                                                                                                                                                                                                                                                                                                                                                                                                                                                                                                                                                                                                 |                 |
| 000<br>800                | 33.198<br>33.455               |                                  |                                | SEAL & STAMP                                                                                                     |                                                                                                                  | ission are                                                                                                                                                                                                                                                                                                                                                                                                                                                                                                                                                                                                                                                                                                                                                                                                                                                                                                                                                                                      | nted                                                                                                                                                                                                                                                                                                                                                                                                                                                                                                                                                                                                                                                                                                                                                                                                                                                                                                                                                                                            | -               |
| 000<br>830<br>000         | 33.525<br>32.645<br>33.186     |                                  |                                | subject                                                                                                          | pment permi<br>to                                                                                                | ission yra                                                                                                                                                                                                                                                                                                                                                                                                                                                                                                                                                                                                                                                                                                                                                                                                                                                                                                                                                                                      |                                                                                                                                                                                                                                                                                                                                                                                                                                                                                                                                                                                                                                                                                                                                                                                                                                                                                                                                                                                                 |                 |
| 637<br>800                | 33.186<br>33.403<br>32.989     |                                  |                                | -                                                                                                                | ons mentione                                                                                                     | ed in this                                                                                                                                                                                                                                                                                                                                                                                                                                                                                                                                                                                                                                                                                                                                                                                                                                                                                                                                                                                      | office                                                                                                                                                                                                                                                                                                                                                                                                                                                                                                                                                                                                                                                                                                                                                                                                                                                                                                                                                                                          |                 |
| 500<br>241                | 22.295<br>22.82                |                                  |                                |                                                                                                                  | ertificate no.                                                                                                   | а<br>1/А - 1 - 1/Г                                                                                                                                                                                                                                                                                                                                                                                                                                                                                                                                                                                                                                                                                                                                                                                                                                                                                                                                                                              |                                                                                                                                                                                                                                                                                                                                                                                                                                                                                                                                                                                                                                                                                                                                                                                                                                                                                                                                                                                                 |                 |
| 248<br>708<br>455         | 32.565<br>34.244               |                                  |                                |                                                                                                                  | /NAINA/Pan<br>021/0121 da                                                                                        |                                                                                                                                                                                                                                                                                                                                                                                                                                                                                                                                                                                                                                                                                                                                                                                                                                                                                                                                                                                                 |                                                                                                                                                                                                                                                                                                                                                                                                                                                                                                                                                                                                                                                                                                                                                                                                                                                                                                                                                                                                 |                 |
| 272<br>491                | 22.521<br>22.436<br>389.282    |                                  |                                | 1700/2                                                                                                           |                                                                                                                  |                                                                                                                                                                                                                                                                                                                                                                                                                                                                                                                                                                                                                                                                                                                                                                                                                                                                                                                                                                                                 |                                                                                                                                                                                                                                                                                                                                                                                                                                                                                                                                                                                                                                                                                                                                                                                                                                                                                                                                                                                                 |                 |
| RACE                      | B.U. AREA                      |                                  |                                |                                                                                                                  |                                                                                                                  |                                                                                                                                                                                                                                                                                                                                                                                                                                                                                                                                                                                                                                                                                                                                                                                                                                                                                                                                                                                                 |                                                                                                                                                                                                                                                                                                                                                                                                                                                                                                                                                                                                                                                                                                                                                                                                                                                                                                                                                                                                 |                 |
| <b>REA</b><br>000         | 33.198                         |                                  |                                |                                                                                                                  |                                                                                                                  |                                                                                                                                                                                                                                                                                                                                                                                                                                                                                                                                                                                                                                                                                                                                                                                                                                                                                                                                                                                                 |                                                                                                                                                                                                                                                                                                                                                                                                                                                                                                                                                                                                                                                                                                                                                                                                                                                                                                                                                                                                 |                 |
| 000<br>000<br>000         | 33.455<br>33.525<br>32.645     |                                  |                                |                                                                                                                  |                                                                                                                  |                                                                                                                                                                                                                                                                                                                                                                                                                                                                                                                                                                                                                                                                                                                                                                                                                                                                                                                                                                                                 |                                                                                                                                                                                                                                                                                                                                                                                                                                                                                                                                                                                                                                                                                                                                                                                                                                                                                                                                                                                                 |                 |
| 000                       | 33.186<br>33.403               |                                  | TATEMENT<br>I SQ.MT (WING-     |                                                                                                                  |                                                                                                                  |                                                                                                                                                                                                                                                                                                                                                                                                                                                                                                                                                                                                                                                                                                                                                                                                                                                                                                                                                                                                 |                                                                                                                                                                                                                                                                                                                                                                                                                                                                                                                                                                                                                                                                                                                                                                                                                                                                                                                                                                                                 |                 |
| 000<br>000<br>000         | 32.989<br>22.295               | A,<br>FLOOR                      | B&C)<br>B. U. AREA             |                                                                                                                  |                                                                                                                  |                                                                                                                                                                                                                                                                                                                                                                                                                                                                                                                                                                                                                                                                                                                                                                                                                                                                                                                                                                                                 |                                                                                                                                                                                                                                                                                                                                                                                                                                                                                                                                                                                                                                                                                                                                                                                                                                                                                                                                                                                                 |                 |
| 000                       | 22.82<br>32.565<br>34.244      | GROUND                           | 87.325                         |                                                                                                                  | PROFO                                                                                                            | where the second s                                                                                                                                                                                                                                                                                            | ROM                                                                                                                                                                                                                                                                                                                                                                                                                                                                                                                                                                                                                                                                                                                                                                                                                                                                                                                                                                                             |                 |
| 000                       | 22.521<br>22.436               | FIRST<br>SECOND                  | 435.164<br>435.164             | A                                                                                                                | GAOTHAN<br>PLOT AS PER 7/12 EX                                                                                   |                                                                                                                                                                                                                                                                                                                                                                                                                                                                                                                                                                                                                                                                                                                                                                                                                                                                                                                                                                                                 | 2020.000                                                                                                                                                                                                                                                                                                                                                                                                                                                                                                                                                                                                                                                                                                                                                                                                                                                                                                                                                                                        |                 |
| 000                       | 389.282                        | THIRD                            | 435.164                        |                                                                                                                  | PLOT AS PER TILR (AF                                                                                             |                                                                                                                                                                                                                                                                                                                                                                                                                                                                                                                                                                                                                                                                                                                                                                                                                                                                                                                                                                                                 | and the second |                 |
| RACE<br>REA<br>000        | <b>B.U. AREA</b><br>33.198     | FOURTH<br>TOTAL AREA             | 435.164<br>1827.981            | (C) AREA OF                                                                                                      | PLOT AS PER PHYSIC<br>DERD AS PER LEAST (                                                                        | and the second | 1933.445<br>1838.177                                                                                                                                                                                                                                                                                                                                                                                                                                                                                                                                                                                                                                                                                                                                                                                                                                                                                                                                                                            |                 |
| 800<br>000                | 33.455<br>33.525               |                                  |                                | 2 DEDUCTIONS                                                                                                     | and the second |                                                                                                                                                                                                                                                                                                                                                                                                                                                                                                                                                                                                                                                                                                                                                                                                                                                                                                                                                                                                 | 0.000                                                                                                                                                                                                                                                                                                                                                                                                                                                                                                                                                                                                                                                                                                                                                                                                                                                                                                                                                                                           |                 |
| 830<br>000                | 32.645<br>33.186               |                                  |                                | (b) PROPOS                                                                                                       |                                                                                                                  |                                                                                                                                                                                                                                                                                                                                                                                                                                                                                                                                                                                                                                                                                                                                                                                                                                                                                                                                                                                                 | 0.000                                                                                                                                                                                                                                                                                                                                                                                                                                                                                                                                                                                                                                                                                                                                                                                                                                                                                                                                                                                           |                 |
| 637<br>800<br>500         | 33.403<br>32.989<br>22.295     |                                  |                                | (TOTAL a+b<br>3 GROSS ARE                                                                                        | +c)<br>A OF PLOT (1-2)                                                                                           |                                                                                                                                                                                                                                                                                                                                                                                                                                                                                                                                                                                                                                                                                                                                                                                                                                                                                                                                                                                                 | 0.000<br>1838.177                                                                                                                                                                                                                                                                                                                                                                                                                                                                                                                                                                                                                                                                                                                                                                                                                                                                                                                                                                               |                 |
| 241<br>248                | 22.82<br>32.565                |                                  |                                | 5 R.G. OPEN S                                                                                                    | S FOR AMENITY SPACE                                                                                              | E, IF ANY                                                                                                                                                                                                                                                                                                                                                                                                                                                                                                                                                                                                                                                                                                                                                                                                                                                                                                                                                                                       | NIL<br>250.000                                                                                                                                                                                                                                                                                                                                                                                                                                                                                                                                                                                                                                                                                                                                                                                                                                                                                                                                                                                  |                 |
| 708<br>455                | 34.244<br>22.521               |                                  |                                | 7 NET AREA O                                                                                                     |                                                                                                                  |                                                                                                                                                                                                                                                                                                                                                                                                                                                                                                                                                                                                                                                                                                                                                                                                                                                                                                                                                                                                 | 257.076<br>1838.177                                                                                                                                                                                                                                                                                                                                                                                                                                                                                                                                                                                                                                                                                                                                                                                                                                                                                                                                                                             |                 |
| 272<br>491                | 22.436<br>389.282              |                                  |                                |                                                                                                                  | E BUILT UP AREA (7x8)                                                                                            | )                                                                                                                                                                                                                                                                                                                                                                                                                                                                                                                                                                                                                                                                                                                                                                                                                                                                                                                                                                                               | 1.000<br>1838.177                                                                                                                                                                                                                                                                                                                                                                                                                                                                                                                                                                                                                                                                                                                                                                                                                                                                                                                                                                               |                 |
| RACE                      | B.U. AREA                      |                                  |                                | 10 PROPOSED<br>11 BALANCE BL                                                                                     | ILT UP AREA                                                                                                      |                                                                                                                                                                                                                                                                                                                                                                                                                                                                                                                                                                                                                                                                                                                                                                                                                                                                                                                                                                                                 | 1827.981<br>10.196                                                                                                                                                                                                                                                                                                                                                                                                                                                                                                                                                                                                                                                                                                                                                                                                                                                                                                                                                                              |                 |
| 000<br>000                | 33.198<br>33.455               |                                  |                                | 12 F.S.I. CONSU<br>13 F.S.I. BALAN                                                                               | CE                                                                                                               |                                                                                                                                                                                                                                                                                                                                                                                                                                                                                                                                                                                                                                                                                                                                                                                                                                                                                                                                                                                                 | 0.994                                                                                                                                                                                                                                                                                                                                                                                                                                                                                                                                                                                                                                                                                                                                                                                                                                                                                                                                                                                           |                 |
| 000                       | 33.525<br>32.645               |                                  |                                | 14 NO. OF UNIT<br>(a) RESIDEN<br>(b) COMMER                                                                      | TIAL                                                                                                             |                                                                                                                                                                                                                                                                                                                                                                                                                                                                                                                                                                                                                                                                                                                                                                                                                                                                                                                                                                                                 | 55                                                                                                                                                                                                                                                                                                                                                                                                                                                                                                                                                                                                                                                                                                                                                                                                                                                                                                                                                                                              |                 |
| 000 000 000               | 33.186<br>33.403<br>32.989     |                                  |                                | 15 NO. OF TREE                                                                                                   | S PROPOSED TO BE P                                                                                               |                                                                                                                                                                                                                                                                                                                                                                                                                                                                                                                                                                                                                                                                                                                                                                                                                                                                                                                                                                                                 | 31                                                                                                                                                                                                                                                                                                                                                                                                                                                                                                                                                                                                                                                                                                                                                                                                                                                                                                                                                                                              |                 |
| 000 000 000               | 22.295<br>22.82                |                                  |                                | and the second | F TREES AGAINST RG                                                                                               |                                                                                                                                                                                                                                                                                                                                                                                                                                                                                                                                                                                                                                                                                                                                                                                                                                                                                                                                                                                                 | 5                                                                                                                                                                                                                                                                                                                                                                                                                                                                                                                                                                                                                                                                                                                                                                                                                                                                                                                                                                                               |                 |
| 000                       | 32.565<br>34.244               |                                  |                                | 16 BALCONY AF<br>17 TDR                                                                                          |                                                                                                                  |                                                                                                                                                                                                                                                                                                                                                                                                                                                                                                                                                                                                                                                                                                                                                                                                                                                                                                                                                                                                 | 278.888<br>NA                                                                                                                                                                                                                                                                                                                                                                                                                                                                                                                                                                                                                                                                                                                                                                                                                                                                                                                                                                                   |                 |
| 000 000 000               | 22.521<br>22.436<br>389.282    |                                  |                                |                                                                                                                  | ATEMENT<br>ILOADING SPACES                                                                                       |                                                                                                                                                                                                                                                                                                                                                                                                                                                                                                                                                                                                                                                                                                                                                                                                                                                                                                                                                                                                 | **<br>NA                                                                                                                                                                                                                                                                                                                                                                                                                                                                                                                                                                                                                                                                                                                                                                                                                                                                                                                                                                                        |                 |
| .982                      | 1634.839                       |                                  |                                | Sr. Item<br>No.                                                                                                  |                                                                                                                  | Site Plan on<br>white Print                                                                                                                                                                                                                                                                                                                                                                                                                                                                                                                                                                                                                                                                                                                                                                                                                                                                                                                                                                     | Building Plan<br>On White Print                                                                                                                                                                                                                                                                                                                                                                                                                                                                                                                                                                                                                                                                                                                                                                                                                                                                                                                                                                 |                 |
| -                         | 0                              |                                  |                                | 1 Plot Line<br>2 Existing Str<br>3 Future Stree                                                                  |                                                                                                                  |                                                                                                                                                                                                                                                                                                                                                                                                                                                                                                                                                                                                                                                                                                                                                                                                                                                                                                                                                                                                 |                                                                                                                                                                                                                                                                                                                                                                                                                                                                                                                                                                                                                                                                                                                                                                                                                                                                                                                                                                                                 |                 |
| CUPB                      | AO.<br>OARD TOTAL BU<br>(A+D+0 | 1 Martin Contraction Contraction |                                |                                                                                                                  | Building lines                                                                                                   | No colour                                                                                                                                                                                                                                                                                                                                                                                                                                                                                                                                                                                                                                                                                                                                                                                                                                                                                                                                                                                       |                                                                                                                                                                                                                                                                                                                                                                                                                                                                                                                                                                                                                                                                                                                                                                                                                                                                                                                                                                                                 |                 |
| 0.0                       | 00 87.325                      |                                  |                                |                                                                                                                  | Sewerage Work                                                                                                    |                                                                                                                                                                                                                                                                                                                                                                                                                                                                                                                                                                                                                                                                                                                                                                                                                                                                                                                                                                                                 |                                                                                                                                                                                                                                                                                                                                                                                                                                                                                                                                                                                                                                                                                                                                                                                                                                                                                                                                                                                                 |                 |
| 8.1                       |                                |                                  |                                | 8 RWH Line<br>9 Proposed V                                                                                       | -                                                                                                                |                                                                                                                                                                                                                                                                                                                                                                                                                                                                                                                                                                                                                                                                                                                                                                                                                                                                                                                                                                                                 |                                                                                                                                                                                                                                                                                                                                                                                                                                                                                                                                                                                                                                                                                                                                                                                                                                                                                                                                                                                                 |                 |
| 8.1                       |                                |                                  |                                | FORM OF CERTI                                                                                                    | FICATE:-<br>AVE BEEN EMPLOYED AS H                                                                               |                                                                                                                                                                                                                                                                                                                                                                                                                                                                                                                                                                                                                                                                                                                                                                                                                                                                                                                                                                                                 |                                                                                                                                                                                                                                                                                                                                                                                                                                                                                                                                                                                                                                                                                                                                                                                                                                                                                                                                                                                                 |                 |
| 32.                       | 460 1827.98                    |                                  |                                | PERSONALLY VERFIE                                                                                                | HE AREA OF THE PLOT ANI<br>D AND CHECKED ALL THE S<br>IN POSSESSION OF THE P                                     | STATEMENT MADE                                                                                                                                                                                                                                                                                                                                                                                                                                                                                                                                                                                                                                                                                                                                                                                                                                                                                                                                                                                  | Y THE APPLICANT (                                                                                                                                                                                                                                                                                                                                                                                                                                                                                                                                                                                                                                                                                                                                                                                                                                                                                                                                                                               |                 |
|                           | PROPSED OF                     | PARKING SPACES                   |                                | THEM TO BE CORRE                                                                                                 |                                                                                                                  | N                                                                                                                                                                                                                                                                                                                                                                                                                                                                                                                                                                                                                                                                                                                                                                                                                                                                                                                                                                                               | DV/                                                                                                                                                                                                                                                                                                                                                                                                                                                                                                                                                                                                                                                                                                                                                                                                                                                                                                                                                                                             |                 |
| ERS                       | NO.OF CA                       | I NO OF                          |                                |                                                                                                                  |                                                                                                                  | (Signate<br>AR. P.)                                                                                                                                                                                                                                                                                                                                                                                                                                                                                                                                                                                                                                                                                                                                                                                                                                                                                                                                                                             | MADHA                                                                                                                                                                                                                                                                                                                                                                                                                                                                                                                                                                                                                                                                                                                                                                                                                                                                                                                                                                                           | group<br>itects |
|                           | 12.5SQM                        |                                  |                                | CERTIFICATE O                                                                                                    | AVE SURVEYED THE PLOT E                                                                                          | BEARING SUBVEY 3-0                                                                                                                                                                                                                                                                                                                                                                                                                                                                                                                                                                                                                                                                                                                                                                                                                                                                                                                                                                              | MADHAV<br>ID CA/96/1971 Archi<br>Ar PK MADHAV<br>BB/Sitzy, Ghavebage                                                                                                                                                                                                                                                                                                                                                                                                                                                                                                                                                                                                                                                                                                                                                                                                                                                                                                                            | PIDT NO-        |
| 5 SQMT<br>88 SQMT<br>NO.S |                                |                                  |                                | AADAI, TAL- PANVEL<br>SIDES ETC. OF PLOT<br>WORKED OUT IS 193                                                    | , DIST- RAIGAD. DATE 05.0<br>STATED ON PLAN ARE AS<br>33.445 SQ.MT.                                              | MEASURED OTA SITE                                                                                                                                                                                                                                                                                                                                                                                                                                                                                                                                                                                                                                                                                                                                                                                                                                                                                                                                                                               | AND THE AREA SO                                                                                                                                                                                                                                                                                                                                                                                                                                                                                                                                                                                                                                                                                                                                                                                                                                                                                                                                                                                 |                 |
|                           |                                |                                  |                                |                                                                                                                  | 4                                                                                                                | $\langle \rangle$                                                                                                                                                                                                                                                                                                                                                                                                                                                                                                                                                                                                                                                                                                                                                                                                                                                                                                                                                                               | N.Y.                                                                                                                                                                                                                                                                                                                                                                                                                                                                                                                                                                                                                                                                                                                                                                                                                                                                                                                                                                                            |                 |
|                           |                                |                                  |                                | SIGNATURE OF OWN                                                                                                 | ER                                                                                                               | SIGNATUR                                                                                                                                                                                                                                                                                                                                                                                                                                                                                                                                                                                                                                                                                                                                                                                                                                                                                                                                                                                        | E OF ARCHITECT                                                                                                                                                                                                                                                                                                                                                                                                                                                                                                                                                                                                                                                                                                                                                                                                                                                                                                                                                                                  | roup            |
|                           |                                |                                  |                                | PROJECT<br>DEVELOPMENT                                                                                           | PERMISSION FOR PF                                                                                                |                                                                                                                                                                                                                                                                                                                                                                                                                                                                                                                                                                                                                                                                                                                                                                                                                                                                                                                                                                                                 | Archite                                                                                                                                                                                                                                                                                                                                                                                                                                                                                                                                                                                                                                                                                                                                                                                                                                                                                                                                                                                         | ects            |
| 944                       | 18                             | 9                                |                                | ON S.NO - 28/ 1<br>DIST- RAIGAD.                                                                                 | Permission for PF<br>(2), at Village - A                                                                         | ADAI, TALETEANY                                                                                                                                                                                                                                                                                                                                                                                                                                                                                                                                                                                                                                                                                                                                                                                                                                                                                                                                                                                 | EBD Belapur, Nav                                                                                                                                                                                                                                                                                                                                                                                                                                                                                                                                                                                                                                                                                                                                                                                                                                                                                                                                                                                | Mumba           |
|                           |                                | -22.926                          |                                | NAME OF OWNER                                                                                                    | }                                                                                                                |                                                                                                                                                                                                                                                                                                                                                                                                                                                                                                                                                                                                                                                                                                                                                                                                                                                                                                                                                                                                 | SIGNATURE                                                                                                                                                                                                                                                                                                                                                                                                                                                                                                                                                                                                                                                                                                                                                                                                                                                                                                                                                                                       |                 |
| -                         |                                |                                  |                                | A                                                                                                                | June                                                                                                             |                                                                                                                                                                                                                                                                                                                                                                                                                                                                                                                                                                                                                                                                                                                                                                                                                                                                                                                                                                                                 |                                                                                                                                                                                                                                                                                                                                                                                                                                                                                                                                                                                                                                                                                                                                                                                                                                                                                                                                                                                                 |                 |
| 8.171                     | 3                              | 19,925                           | 15.404-<br>12.404-             | SHRI. SUNIL C. GUI                                                                                               | PTA                                                                                                              |                                                                                                                                                                                                                                                                                                                                                                                                                                                                                                                                                                                                                                                                                                                                                                                                                                                                                                                                                                                                 |                                                                                                                                                                                                                                                                                                                                                                                                                                                                                                                                                                                                                                                                                                                                                                                                                                                                                                                                                                                                 |                 |
| 1                         |                                | ///                              |                                | NORTH                                                                                                            | JOB. NO.<br>564                                                                                                  | DRG. NO.<br>1                                                                                                                                                                                                                                                                                                                                                                                                                                                                                                                                                                                                                                                                                                                                                                                                                                                                                                                                                                                   | DRAWN BY<br>ABIN                                                                                                                                                                                                                                                                                                                                                                                                                                                                                                                                                                                                                                                                                                                                                                                                                                                                                                                                                                                | -               |
| 2                         | 1.9                            | 4                                | 8,168                          |                                                                                                                  | SCALE<br>1:100                                                                                                   | DATE<br>03-09-2021                                                                                                                                                                                                                                                                                                                                                                                                                                                                                                                                                                                                                                                                                                                                                                                                                                                                                                                                                                              | CHECKED BY<br>P K MADHAV                                                                                                                                                                                                                                                                                                                                                                                                                                                                                                                                                                                                                                                                                                                                                                                                                                                                                                                                                                        | -               |
| IAGRA                     | MA                             | 4                                | 9.989                          |                                                                                                                  | DESCRIPTION :                                                                                                    | 00-2021                                                                                                                                                                                                                                                                                                                                                                                                                                                                                                                                                                                                                                                                                                                                                                                                                                                                                                                                                                                         |                                                                                                                                                                                                                                                                                                                                                                                                                                                                                                                                                                                                                                                                                                                                                                                                                                                                                                                                                                                                 |                 |
| CULA                      | TION<br>2.926 X 3.4            | 198 X 1 =                        | 40.098 SQ.MT.                  | R-1<br>NAME AND ADDRE                                                                                            | SS OF ARCHITECT                                                                                                  |                                                                                                                                                                                                                                                                                                                                                                                                                                                                                                                                                                                                                                                                                                                                                                                                                                                                                                                                                                                                 | SIGNATURE                                                                                                                                                                                                                                                                                                                                                                                                                                                                                                                                                                                                                                                                                                                                                                                                                                                                                                                                                                                       |                 |
| X                         | 9.427 X 3.4<br>2.926 X 8.1     | 154 X 1 =                        | 16.280 SQ.MT.<br>93.389 SQ.MT. |                                                                                                                  | AR. P.K.MA                                                                                                       |                                                                                                                                                                                                                                                                                                                                                                                                                                                                                                                                                                                                                                                                                                                                                                                                                                                                                                                                                                                                 | ()                                                                                                                                                                                                                                                                                                                                                                                                                                                                                                                                                                                                                                                                                                                                                                                                                                                                                                                                                                                              | H)              |
| X 1                       | 9.925 X 2.9<br>7.686 X 8.1     | 911 X 1 =                        | 29.001 SQ.MT.<br>72.230 SQ.MT. | $\mathbb{N}$                                                                                                     | * a<br>Off.NO: A-304/30                                                                                          | rchitects<br>05 Shiv Chamber                                                                                                                                                                                                                                                                                                                                                                                                                                                                                                                                                                                                                                                                                                                                                                                                                                                                                                                                                                    | NIG                                                                                                                                                                                                                                                                                                                                                                                                                                                                                                                                                                                                                                                                                                                                                                                                                                                                                                                                                                                             | 1               |
| X 1                       | 2.404 X 0.9<br>ADDITION        | 980 X 1 =                        | 6.078 SQ.MT.                   | VASTOSPATI                                                                                                       | Plot-21, Sec-11<br>CBD Belapur, Na<br>Mobile: +91 982020913                                                      | vi Mumbai                                                                                                                                                                                                                                                                                                                                                                                                                                                                                                                                                                                                                                                                                                                                                                                                                                                                                                                                                                                       | VASTOSPATI                                                                                                                                                                                                                                                                                                                                                                                                                                                                                                                                                                                                                                                                                                                                                                                                                                                                                                                                                                                      | Archited        |
| U I M                     |                                |                                  |                                |                                                                                                                  | roup vastospati1@gmail.com,                                                                                      | pkmadhav1@gmail.com                                                                                                                                                                                                                                                                                                                                                                                                                                                                                                                                                                                                                                                                                                                                                                                                                                                                                                                                                                             | AFAKMAD                                                                                                                                                                                                                                                                                                                                                                                                                                                                                                                                                                                                                                                                                                                                                                                                                                                                                                                                                                                         | HAV             |