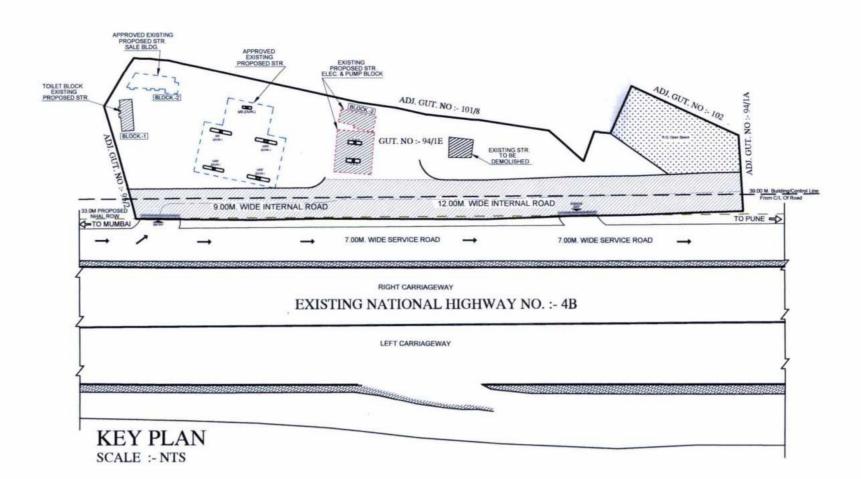

| AREA DETAILS<br>AREA UNDER PLOT AS PER T.I.L.R                                                                                                                                                    | STAMP OF APPROVAL                                                                                                                                                                                                      | 1/4                               |
|---------------------------------------------------------------------------------------------------------------------------------------------------------------------------------------------------|------------------------------------------------------------------------------------------------------------------------------------------------------------------------------------------------------------------------|-----------------------------------|
| LENGTH WIDTH AREA IN SQ.M.                                                                                                                                                                        | Amended Commencement Certificate is gran                                                                                                                                                                               | ited                              |
| 42.337         x         6.972         =         147.587           75.080         x         40.050         =         1503.477           75.080         x         24.217         =         909.106 | subject to conditions mentioned in certificate no. CIDCO/NAINA/Panvel/BP-542/ACC/2022                                                                                                                                  |                                   |
| 38.610         x         21.645         =         417.857           57.622         x         20.920         =         602.726           32.729         x         13.040         =         213.393 | dated 23.03.2022                                                                                                                                                                                                       | 2/1/0                             |
| 25.617         x         12.760         =         163.436           32.811         x         8.776         =         143.975                                                                      |                                                                                                                                                                                                                        |                                   |
| 53.025         x         29.983         =         794.924           49.748         x         9.095         =         226.229           TOTAL         =         5122.710                           |                                                                                                                                                                                                                        | ied                               |
| 9.000         x         3.181         =         14.315           42.011         x         9.000         =         189.050                                                                         | SWATI by SWATI                                                                                                                                                                                                         |                                   |
| 42.011         x         9.000         =         189.050           42.011         x         9.000         =         189.050           77.042         x         9.000         =         346.689    |                                                                                                                                                                                                                        |                                   |
| 76.990         x         9.000         =         346.455           67.736         x         9.000         =         304.812           67.684         x         9.000         =         304.578    | POHEKAR Date: 2022.0                                                                                                                                                                                                   |                                   |
| 9.000 x 2.606 = 11.727<br>TOTAL = 1706.675<br>3.M WIDE EXISTING ACQUISTION ROAD                                                                                                                   | 16:54:37 +05                                                                                                                                                                                                           | 5'30'                             |
| 67.684         x         3.000         =         101.526           66.816         x         3.000         =         100.224           77.042         x         3.000         =         115.563    |                                                                                                                                                                                                                        |                                   |
| 77.042         x         3.000         =         115.563           40.950         x         3.000         =         61.425                                                                        |                                                                                                                                                                                                                        |                                   |
| 42.011     x     3.000     =     63.017       TOTAL     =     557.318       DT AREA (A+B+C)     =     7386.702                                                                                    |                                                                                                                                                                                                                        |                                   |
|                                                                                                                                                                                                   |                                                                                                                                                                                                                        |                                   |
|                                                                                                                                                                                                   | PROFORMA - I                                                                                                                                                                                                           |                                   |
| Est Art                                                                                                                                                                                           | a) AREA FO THE PLOT ( as per 7/12 )<br>b) AREA OF THE PLOT ( as per triangulation plan of TILR at true scale )                                                                                                         | AREA SQ.N<br>6900.000<br>7386.702 |
| 110 - 1/2-                                                                                                                                                                                        | c)       AREA FO THE PLOT ( as per physical survey )         d)       AREA OF PLOT CONSIDERED { LEAST OF (a), (b) & (c) }                                                                                              | 7302.524<br>6900.000              |
| sle 🚓                                                                                                                                                                                             | i AREA WITHIN 200 M FROM GAOTHAN<br>ii AREA OUTSIDE 200 M FROM GAOTHAN<br>2 DEDUCTION FOR                                                                                                                              | 6900.000                          |
|                                                                                                                                                                                                   | a) Existing Road acquisition Area<br>b) Widening of Existing Road                                                                                                                                                      | 557.318<br>NIL                    |
|                                                                                                                                                                                                   | c) Any Reservation TOTAL =                                                                                                                                                                                             | N.A.<br>557.318                   |
| Tend Market                                                                                                                                                                                       | 3     GROSS AREA OF THE PLOT (1(d) - 2(a))       4     DEDUCTION FOR AMENITY SPACE, IF ANY                                                                                                                             | 6342.682                          |
|                                                                                                                                                                                                   | a)       Amenity Open Space Required         b)       Amenity Open Space Provided         5       NET AREA OF PLOT = (3 - 4b)                                                                                          | N.A.<br>N.A.<br>6342.682          |
|                                                                                                                                                                                                   | 6         a)         Required R.G./ Open Space (10% of 5 or 250.0 Sq. Mt., Whicheve is more)           b)         Proposed R.G./ Open Space Provided                                                                   | 634.268<br>634.979                |
|                                                                                                                                                                                                   | 7       PERMISSIBLE FSI         a)       Base Permissible FSI         b)       Permissible FSI With Payment of Premium                                                                                                 | 0.20                              |
|                                                                                                                                                                                                   | 8     PERMISSIBLE BUILT UP AREA {(7a+7b)X5}       9     Proposed Built-Up Area                                                                                                                                         | 3171.341<br>256.603               |
|                                                                                                                                                                                                   | 10     Balance Built-Up Area (8-9)       11     Total FSI Consumed (9/5)       12     Balance ESI (7-11)                                                                                                               | 2914.738<br>0.040                 |
|                                                                                                                                                                                                   | 12     Balance FSI (7-11)       13     No. of Unit Proposed       a)     Residental                                                                                                                                    | 0.460                             |
|                                                                                                                                                                                                   | b)Commerciala)Tree to be planted against plot area (1 Tree for Every 100 Sq.M.) (5/100)                                                                                                                                | 01 69                             |
| 1. T                                                                                                                                                                                              | b) Tree to be planted against RG/Open Space (5 Tree for every 100 Sq.M.<br>{6bX(100/5)<br>14 c) Tree to be planted against Tree Fell (5 Tree for every 1 Tree Fell )                                                   | 32                                |
|                                                                                                                                                                                                   | 14       c)       Tree to be planted against Tree Fell ( 5 Tree for every 1 Tree Fell )         d)       Existing Number of Tree to be Retain         e)       Req. Number of Tree to be planted {(14a+14b+14c)-(14d)} | 22 79                             |
| 11.189<br>11.189                                                                                                                                                                                  | f) Total proposed number of tree to be planted Note :-                                                                                                                                                                 | 101                               |
| 4 20m                                                                                                                                                                                             | 1) All Dimensions Are In Meters.                                                                                                                                                                                       |                                   |
| 11.004                                                                                                                                                                                            | <ol> <li>2) Internal Wall Thickness 0.125 M.</li> <li>3) External Wall Thickness 0.23 M.</li> </ol>                                                                                                                    |                                   |
| L CLIL ATION                                                                                                                                                                                      | Content Of The Sheet                                                                                                                                                                                                   |                                   |
| LCULATION                                                                                                                                                                                         | LAYOUT PLAN, BLOCK PLAN, AREA DIAGRAM FOR CALCULAT                                                                                                                                                                     |                                   |
|                                                                                                                                                                                                   | PURPOSE & AREA STATEMENT, CAPPET AREA STATEMENT, E<br>AREA STATEMENT, AREA DIAGRAM OF T.I.L.R., 10% R.G. AREA                                                                                                          | Ą                                 |
| 6 R.G. AREA CALCULATION                                                                                                                                                                           | DIAGRAM FOR CALCULATION, SANCTIONED D.P. OF NAINA, P.<br>AREA STATEMENT, LOCATION PLAN, LEGEND, PROFORMA-I.                                                                                                            | ARKING                            |
| LENGTH         WIDTH         AREA IN<br>SQ.M.           4.552         x         30.695         =         69.862                                                                                   | Certificate Of Area                                                                                                                                                                                                    |                                   |
| 34.268         x         14.135         =         242.189           35.437         x         14.753         =         261.401                                                                     | Certified That The Plot Under Reference Was Surveyed By Me On<br>12-06-2021 And The Dimensions Of Sides etc. Of Plot Stated On F                                                                                       | Plan Are                          |
| 15.426     x     7.977     =     61.527       0% R.G. AREA     =     634.979                                                                                                                      | As Measured On Site And The Area So Worked Out 7302.524 Tall<br>The Area Stated In Document Of Ownership/ T.P. Scheme Records                                                                                          |                                   |
|                                                                                                                                                                                                   | Records Department / City Survey Records.                                                                                                                                                                              | 100                               |
|                                                                                                                                                                                                   | Mrs. Neeraja Shashikant Singh.                                                                                                                                                                                         | 1                                 |
|                                                                                                                                                                                                   | 6 bol che                                                                                                                                                                                                              |                                   |
|                                                                                                                                                                                                   | (Signature of Owner)                                                                                                                                                                                                   |                                   |
|                                                                                                                                                                                                   | From of Certificate                                                                                                                                                                                                    |                                   |
| A STATEMENT<br>ALE BLDG. BLOCK2 )                                                                                                                                                                 | I, (ER. PRANAY PASHILKAR) Have Been Employed By The Applic                                                                                                                                                             |                                   |
| PET AREA B/U AREA                                                                                                                                                                                 | His Architect / Licensed Engineer / Structural Engineer / Supervisor.<br>Examined The Boundaries And The Area Of The Plot And I Do Here<br>Certify That I Have Personally Verified And Checked All The States          | eby                               |
| IN SQ.M.         IN SQ.M.           20.049         22.449           10.028         21.028                                                                                                         | Certify That I Have Personally Verified And Checked All The Staten<br>Made By The Applicant Who Is The Owner/ Lessee In Possession (<br>Plot As In The Above Form And Found Them To Be Correct.                        |                                   |
| 19.938         21.928           8.522         10.092                                                                                                                                              | Date :/_/                                                                                                                                                                                                              |                                   |
| 40.533 44.309                                                                                                                                                                                     | * TArch E                                                                                                                                                                                                              | ~                                 |
| PET AREA B/U AREA<br>I SQ.M. IN SQ.M.                                                                                                                                                             | Association of the second                                                                                                                                                                                              |                                   |
| 7.561         8.9           7.338         8.337           5.360         6.505                                                                                                                     | Email Id :- ER. PRANAY PAS                                                                                                                                                                                             |                                   |
| 5.760         6.505           1.680         2.165           3.533         4.269                                                                                                                   | Mobile No :- REG NO : AM-1800                                                                                                                                                                                          | 030-2                             |
| CAL & PUMP BLOCK3 )<br>PET AREA B/U AREA IN                                                                                                                                                       | Name & Signature of The Owner                                                                                                                                                                                          |                                   |
| SQ.M.         SQ.M.           7.680         20.094                                                                                                                                                | Mrs. Neeraja Shashikant Singh.                                                                                                                                                                                         |                                   |
| 7.680         20.094           9.400         11.322           9.804         4.896                                                                                                                 | Mami bli                                                                                                                                                                                                               |                                   |
| 3.804 4.896                                                                                                                                                                                       | (Signature of Owner)                                                                                                                                                                                                   |                                   |
|                                                                                                                                                                                                   | Description of Prop. & Property                                                                                                                                                                                        |                                   |
|                                                                                                                                                                                                   | PROPOSED DEVELOPMENT OF EXISTING CNG PUMP ON S. NO                                                                                                                                                                     | ). 94/1E,                         |
|                                                                                                                                                                                                   | AT. VILLAGE:-KOLKHE, TAL PANVEL, DIST RAIGAD.                                                                                                                                                                          | ineer                             |
|                                                                                                                                                                                                   | Name & Signature of Architect / Licensed Eng                                                                                                                                                                           | Jineer                            |
|                                                                                                                                                                                                   | UNGINEER #                                                                                                                                                                                                             |                                   |
|                                                                                                                                                                                                   | ER PRANAY PASHII KAR                                                                                                                                                                                                   |                                   |
|                                                                                                                                                                                                   | ER. PRANAY PASHILKAR<br>REG NO : AM-180636-2                                                                                                                                                                           | -                                 |
|                                                                                                                                                                                                   | WORK. LAYOUT-PLAN                                                                                                                                                                                                      |                                   |
|                                                                                                                                                                                                   | JOB NO. SHEET NO. DRN. BY DATE SO                                                                                                                                                                                      | CALE                              |
|                                                                                                                                                                                                   | 1/4 ABHI 02-02-2022 AS S                                                                                                                                                                                               | SHOWN                             |
|                                                                                                                                                                                                   |                                                                                                                                                                                                                        |                                   |
|                                                                                                                                                                                                   | 7ADCU ASSOCIATES                                                                                                                                                                                                       |                                   |
|                                                                                                                                                                                                   | 7ARCH ASSOCIATES<br>ARCHITECT & ENGINEER                                                                                                                                                                               |                                   |
| N                                                                                                                                                                                                 |                                                                                                                                                                                                                        |                                   |
| N<br>W E                                                                                                                                                                                          | ARCHITECT & ENGINEER                                                                                                                                                                                                   |                                   |