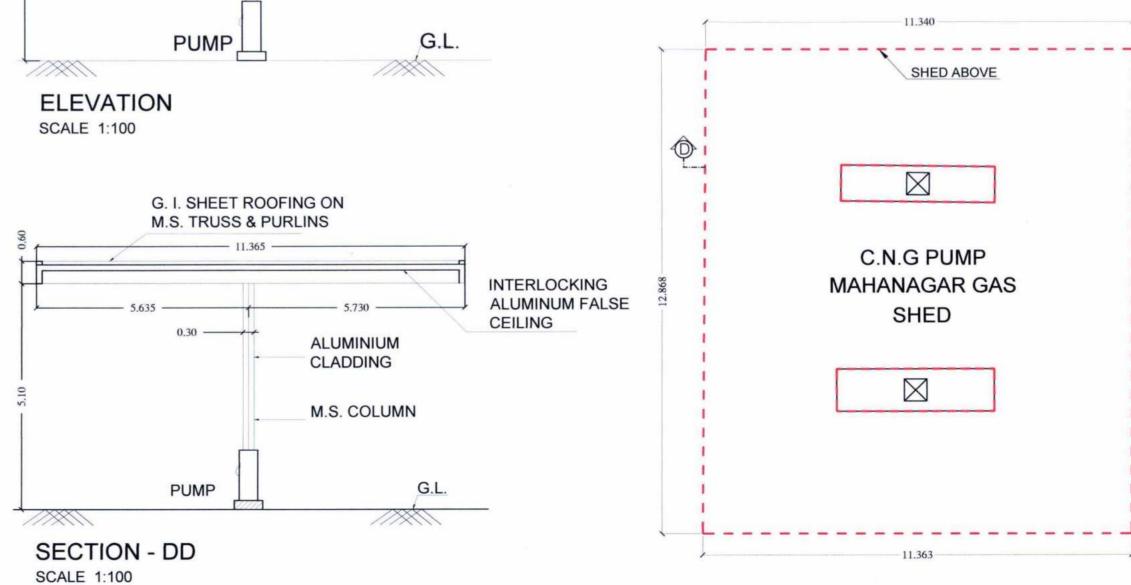

|  |

|      |             | Grou      | and Floor    |               |                      |
|------|-------------|-----------|--------------|---------------|----------------------|
| Туре | Block       | Number    | Length       | Breath        | Area                 |
| TYPE | Description | of Column | (meter)      | (meter)       | (Sqm)                |
|      | (1)         | (2)       | (3)          | (4)           | (5) = (2) X (3) X (4 |
| в    | 1           | 1         | 4.047        | 0.951         | 3.849                |
|      | 2           | 1         | 4.151        | 1.123         | 4.662                |
|      |             | Net Bui   | It-Up-Area = | (Subtotal: A) | 8.510                |





BUILT UP AREA DIAGRAM GROUND FLOOR C.N.G. PUMP ( SHED COLUMN ) SCALE 1:100



MAHANAGAR C.N.G. PUMP SHED. PLAN SCALE 1:100





| STAM                          | P OF A                                                   | PPROVA                    | L          | 04/04