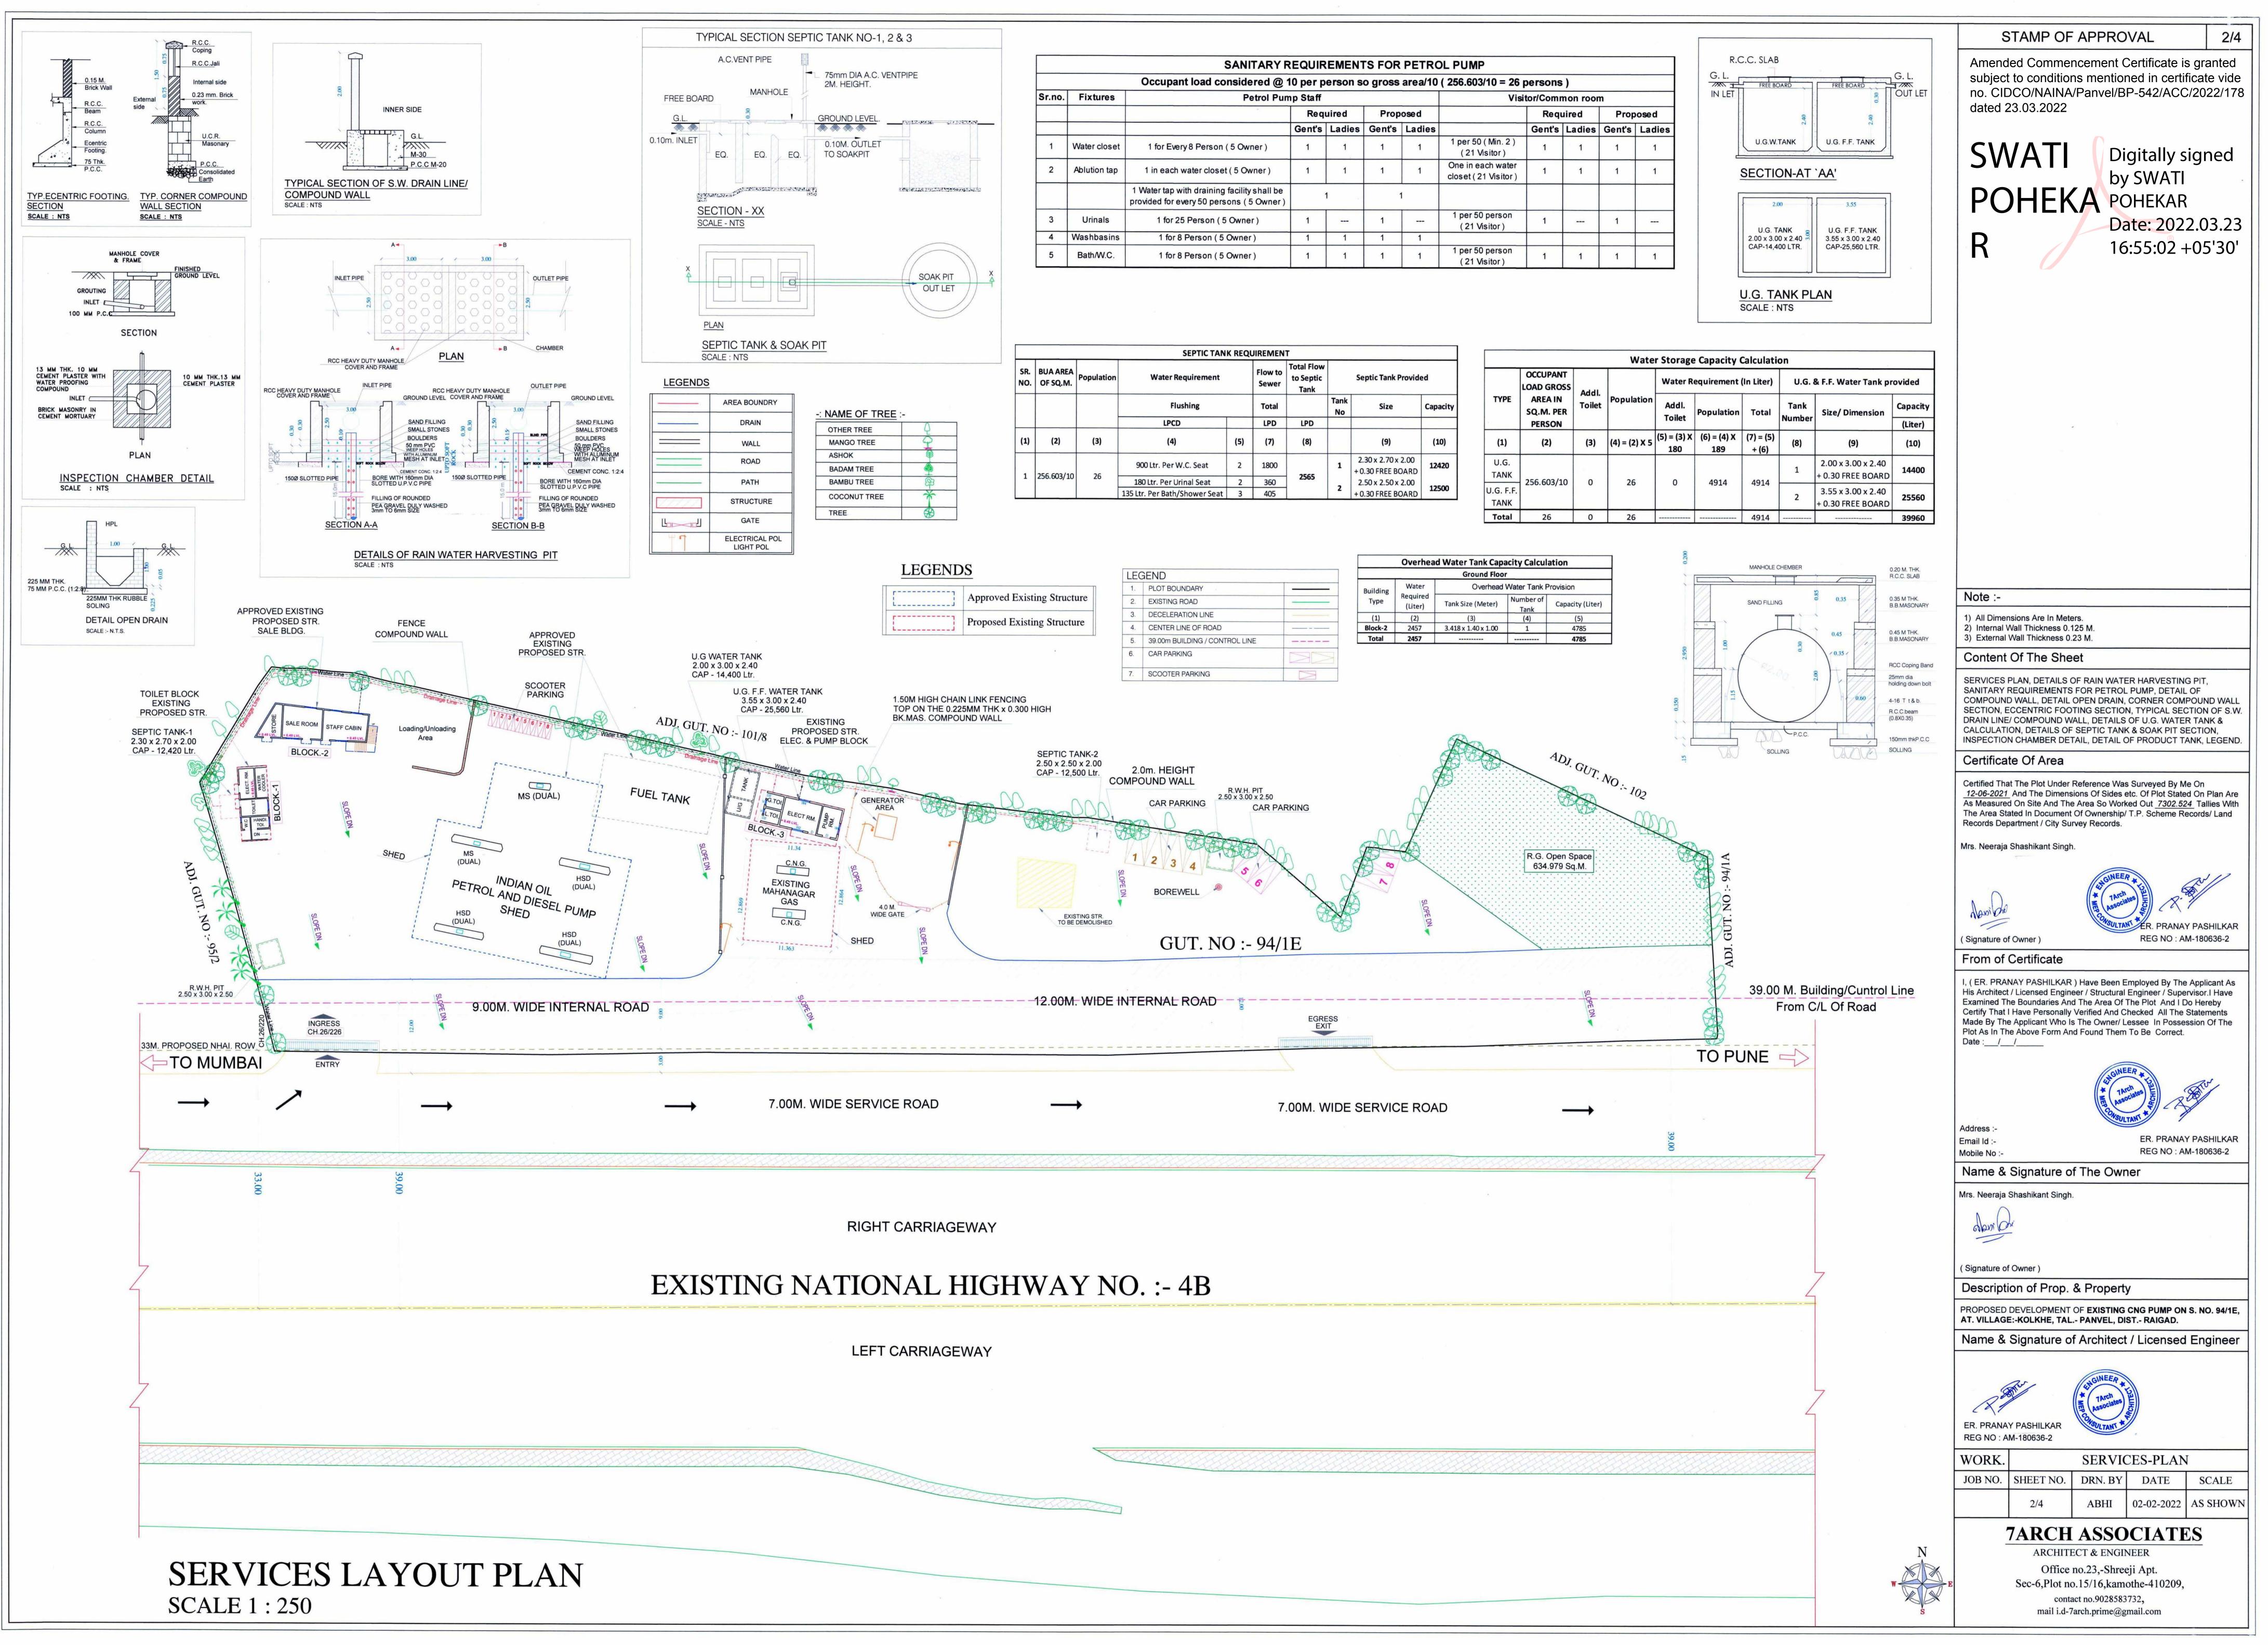

.

| equirement Flow to<br>Sewer |                  |      | Total Flow<br>to Septic<br>Tank |          | Septic Tank Provided                    |       |  |
|-----------------------------|------------------|------|---------------------------------|----------|-----------------------------------------|-------|--|
| ishing                      | ng Total Tank No |      | Size                            | Capacity |                                         |       |  |
|                             |                  | LPD  | LPD                             |          |                                         |       |  |
|                             | (5)              | (7)  | (8)                             |          | (9)                                     | (10)  |  |
| V.C. Seat                   | 2                | 1800 |                                 | 1        | 2.30 x 2.70 x 2.00                      | 12420 |  |
| rinal Seat                  | 2                | 360  | 2565                            |          | + 0.30 FREE BOARD<br>2.50 x 2.50 x 2.00 |       |  |
| Shower Seat                 | 3                | 405  | 1                               | 2        | + 0.30 FREE BOARD                       | 12500 |  |

| _                                                             |                        |            | Wate            | r Storage          | Capacity (         | Calculati          | on  |
|---------------------------------------------------------------|------------------------|------------|-----------------|--------------------|--------------------|--------------------|-----|
| OCCUPANT<br>LOAD GROSS<br>TYPE AREA IN<br>SQ.M. PER<br>PERSON | OCCUPANT<br>LOAD GROSS |            |                 | Water R            | U.G                |                    |     |
|                                                               | Addl.<br>Toilet        | Population | Addl.<br>Toilet | Population         | Total              | Tank<br>Numbe      |     |
| (1)                                                           | (2)                    | (3)        | (4) = (2) X 5   | (5) = (3) X<br>180 | (6) = (4) X<br>189 | (7) = (5)<br>+ (6) | (8) |
| U.G.<br>TANK                                                  | 256.603/10             | 0          | 26              | _                  | 4914               | 4014               | 1   |
| U.G. F.F.<br>TANK                                             | 0                      | 26         | 0               | 4514               | 4914               | 2                  |     |
| Total                                                         | 26                     | 0          | 26              |                    |                    | 4914               |     |

|                                       | SCHEDUL     | E OF LIG | HT & VEN       | TILATION         |                 |  |
|---------------------------------------|-------------|----------|----------------|------------------|-----------------|--|
| BLOCK                                 | ROOM        | CARPET   | WINDOW<br>TYPE | L&V<br>REQUIRED. | L&V<br>PROVIDED |  |
| (1)                                   | (2)         | (3)      | (4)            | (5)              | (6)             |  |
| BLOCK-2<br>PETROL                     | STAFF CABIN | 20.049   | W6             | 3.342            | 6.750           |  |
|                                       | SALE RM.    | 19.938   | W6             | 3.323            | 4.500           |  |
|                                       | STORE       | 8.522    | D1             | 1.420            | 1.890           |  |
|                                       | OFFICE RM.  | 40.401   | W/6            | 6.734            | 11.250          |  |
| BLOCK-3<br>ELECTRICAL &<br>PUMP ROOM. | PUMP RM.    | 9.400    | W4             | 1.567            | 2.100           |  |
|                                       | ELECT RM.   | 17.680   | W4             | 2.947            | 4.200           |  |
|                                       | LADIES TOI. | 3.804    | v              | 0.634            | 0.716           |  |
|                                       | GENTS TOI.  | 3.804    | v              | 0.634            | 0.716           |  |