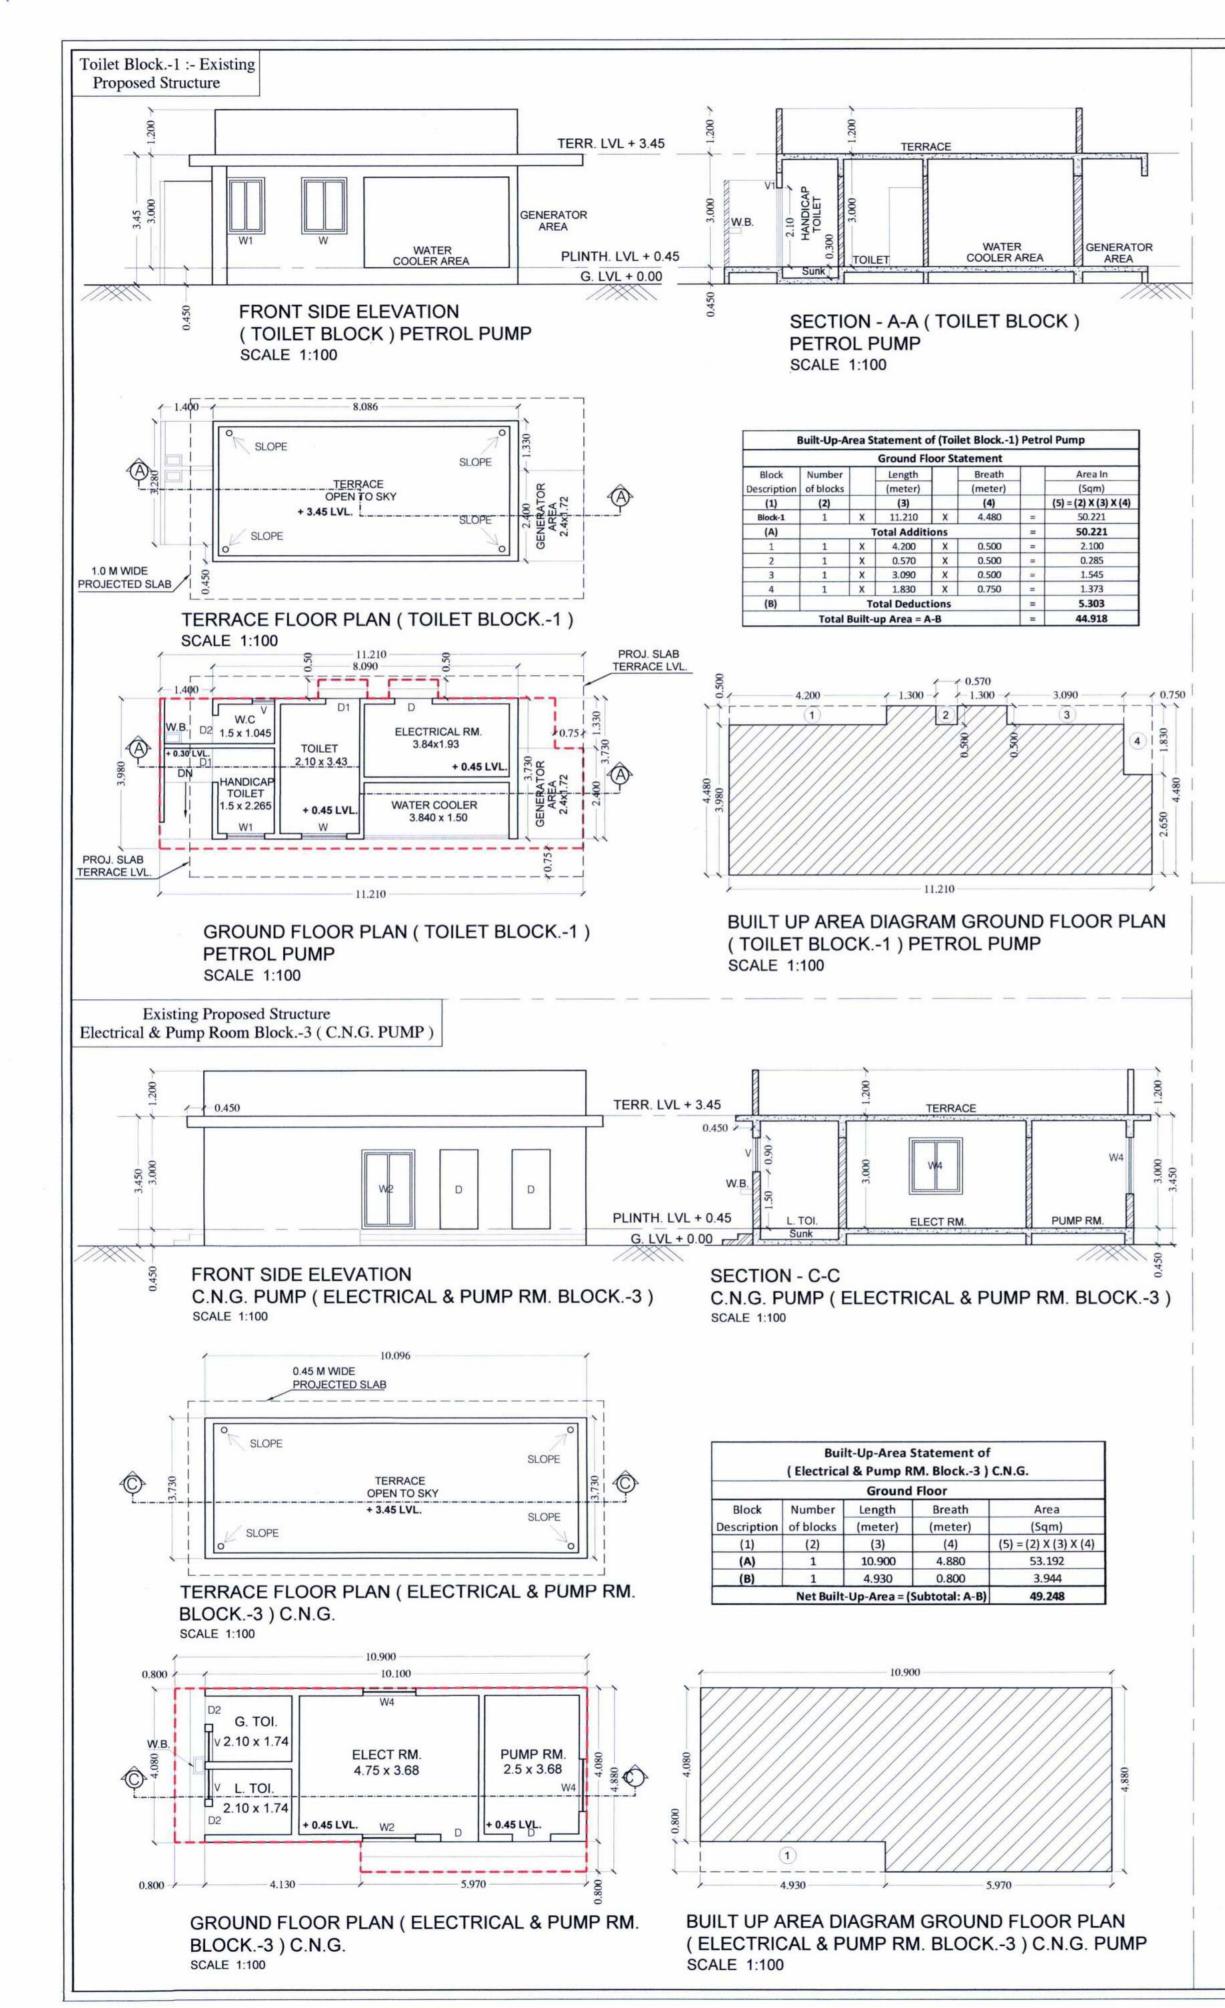

|      |             | Grou      | and Floor    |               |                      |
|------|-------------|-----------|--------------|---------------|----------------------|
| Туре | Block       | Number    | Length       | Breath        | Area                 |
| TYPE | Description | of Column | (meter)      | (meter)       | (Sqm)                |
|      | (1)         | (2)       | (3)          | (4)           | (5) = (2) X (3) X (4 |
| в    | 1           | 1         | 4.047        | 0.951         | 3.849                |
|      | 2           | 1         | 4.151        | 1.123         | 4.662                |
|      |             | Net Bui   | It-Up-Area = | (Subtotal: A) | 8.510                |