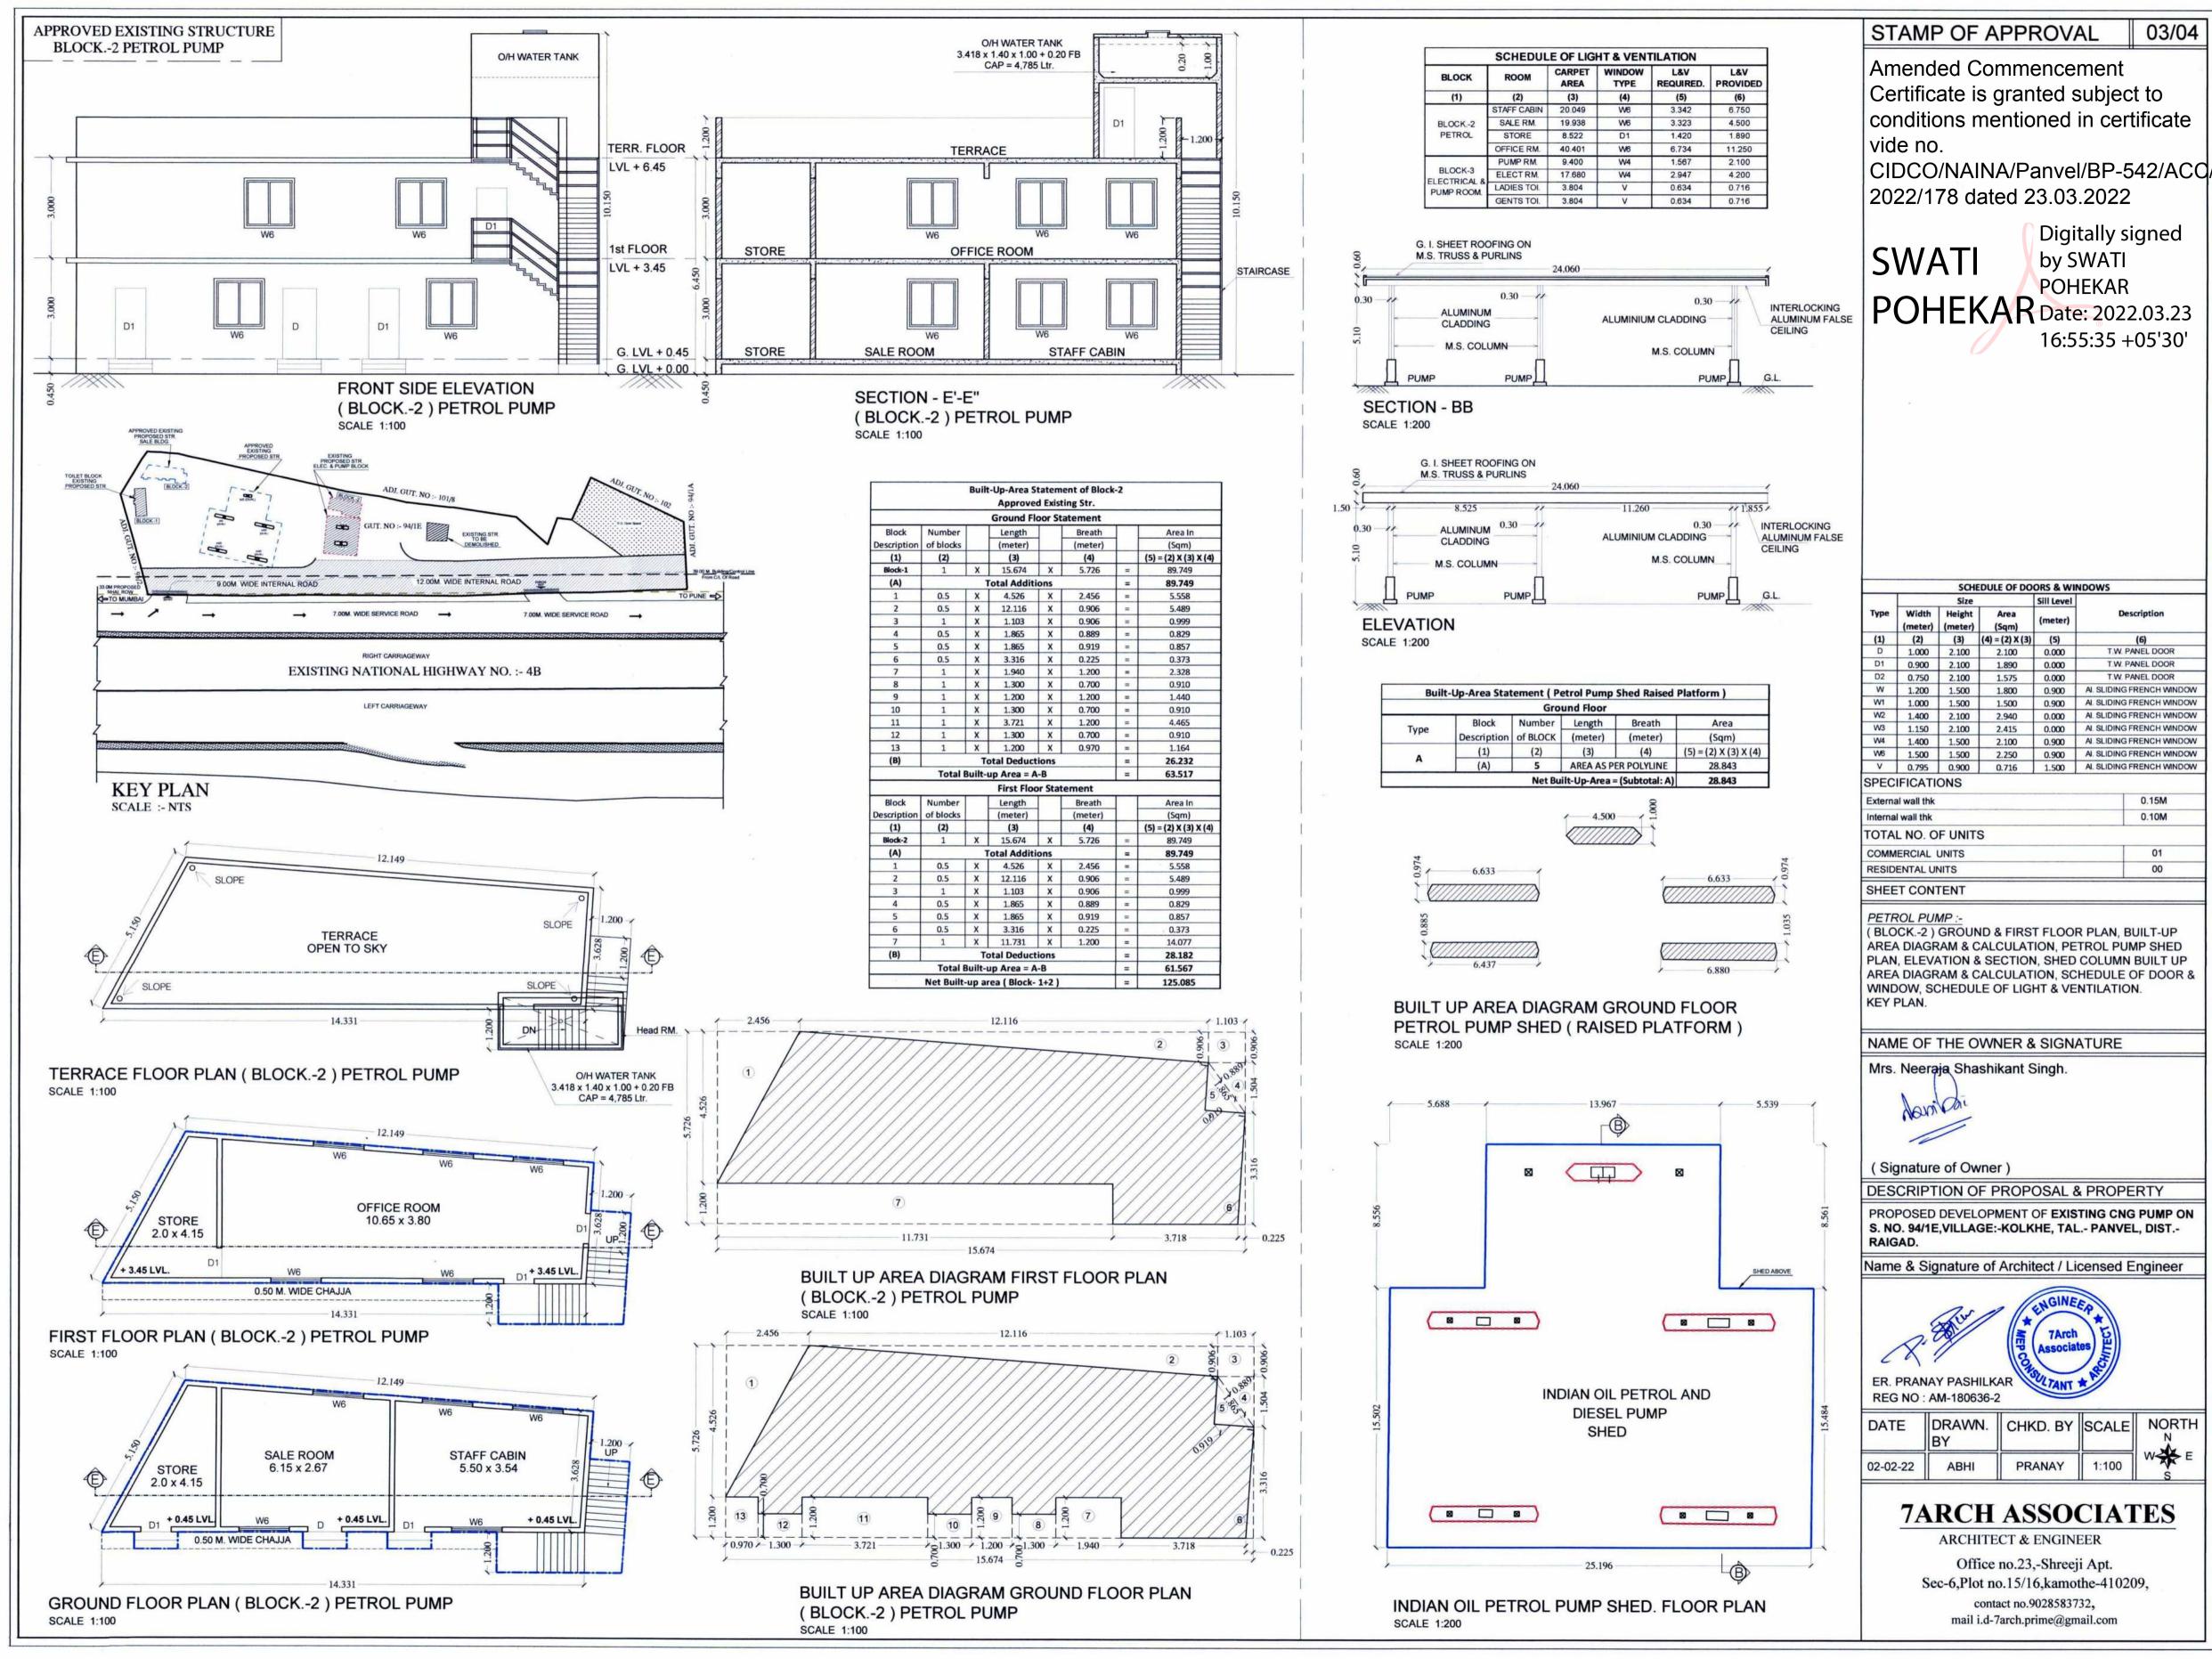

| SCHEDULE OF DO |                  |                   |                 | Sill Level | bows                      |  |
|----------------|------------------|-------------------|-----------------|------------|---------------------------|--|
| Туре           | Width<br>(meter) | Height<br>(meter) | Area<br>(Sqm)   | (meter)    | Description               |  |
| (1)            | (2)              | (3)               | (4) = (2) X (3) | (5)        | (6)                       |  |
| D              | 1.000            | 2.100             | 2.100           | 0.000      | T.W. PANEL DOOR           |  |
| D1             | 0.900            | 2.100             | 1.890           | 0.000      | T.W. PANEL DOOR           |  |
| D2             | 0.750            | 2.100             | 1.575           | 0.000      | T.W. PANEL DOOR           |  |
| W              | 1.200            | 1.500             | 1.800           | 0.900      | AI. SLIDING FRENCH WINDOW |  |
| W1             | 1.000            | 1.500             | 1.500           | 0.900      | AL SLIDING FRENCH WINDOW  |  |
| W2             | 1.400            | 2.100             | 2.940           | 0.000      | AI. SLIDING FRENCH WINDOW |  |
| W3             | 1.150            | 2.100             | 2.415           | 0.000      | AL SLIDING FRENCH WINDOW  |  |
| VV4            | 1.400            | 1.500             | 2.100           | 0.900      | AL SLIDING FRENCH WINDOW  |  |
| W6             | 1.500            | 1.500             | 2.250           | 0.900      | AI. SLIDING FRENCH WINDOW |  |
| V              | 0.795            | 0.900             | 0.716           | 1.500      | AI. SLIDING FRENCH WINDOW |  |

|                                       | SCHEDUL     | E OF LIG | HT & VEN       | TILATION         |                 |  |
|---------------------------------------|-------------|----------|----------------|------------------|-----------------|--|
| BLOCK                                 | ROOM        | CARPET   | WINDOW<br>TYPE | L&V<br>REQUIRED. | L&V<br>PROVIDED |  |
| (1)                                   | (2)         | (3)      | (4)            | (5)              | (6)             |  |
| BLOCK-2<br>PETROL                     | STAFF CABIN | 20.049   | W6             | 3.342            | 6.750           |  |
|                                       | SALE RM.    | 19.938   | W6             | 3.323            | 4.500           |  |
|                                       | STORE       | 8.522    | D1             | 1.420            | 1.890           |  |
|                                       | OFFICE RM.  | 40.401   | W/6            | 6.734            | 11.250          |  |
| BLOCK-3<br>ELECTRICAL &<br>PUMP ROOM. | PUMP RM.    | 9.400    | W4             | 1.567            | 2.100           |  |
|                                       | ELECT RM.   | 17.680   | W4             | 2.947            | 4.200           |  |
|                                       | LADIES TOI. | 3.804    | v              | 0.634            | 0.716           |  |
|                                       | GENTS TOI.  | 3.804    | v              | 0.634            | 0.716           |  |