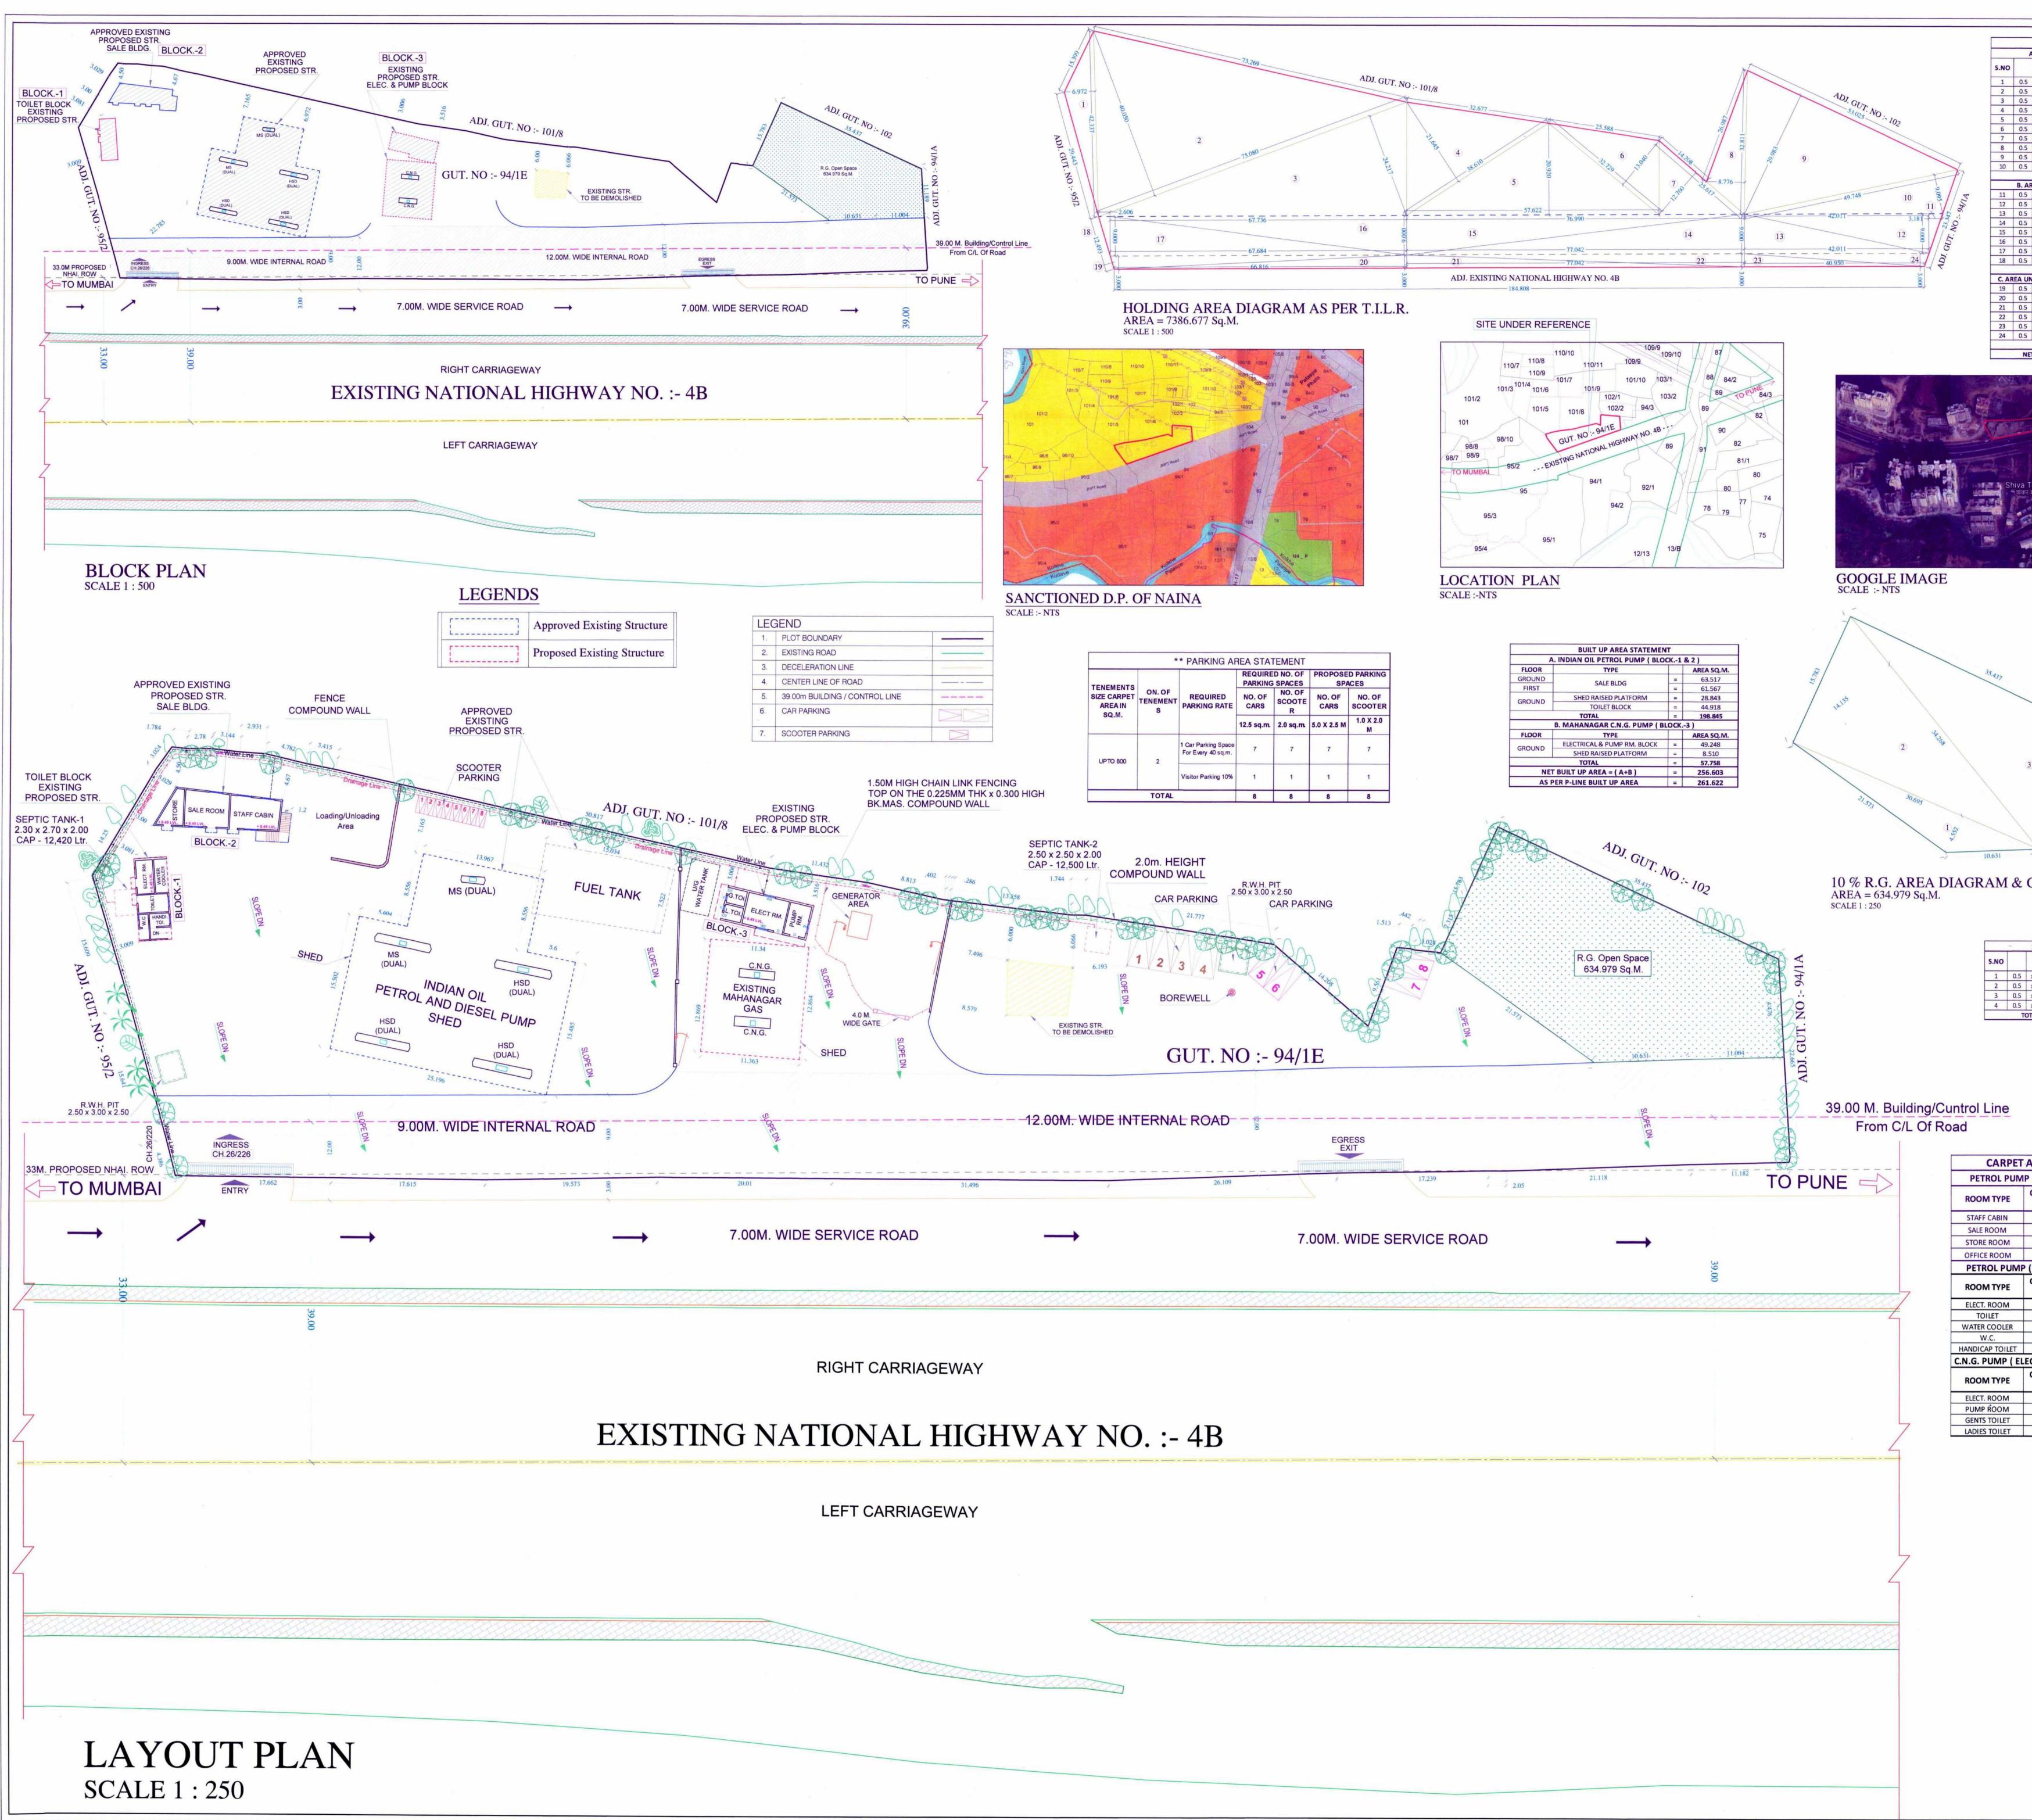

| AREA DETAILS<br>AREA UNDER PLOT AS PER T.I.L.R                                                                                                                                                    | STAMP OF APPROVAL                                                                                                                                                                                                      | 1/4                               |
|---------------------------------------------------------------------------------------------------------------------------------------------------------------------------------------------------|------------------------------------------------------------------------------------------------------------------------------------------------------------------------------------------------------------------------|-----------------------------------|
| LENGTH WIDTH AREA IN SQ.M.                                                                                                                                                                        | Amended Commencement Certificate is gran                                                                                                                                                                               | ited                              |
| 42.337         x         6.972         =         147.587           75.080         x         40.050         =         1503.477           75.080         x         24.217         =         909.106 | subject to conditions mentioned in certificate no. CIDCO/NAINA/Panvel/BP-542/ACC/2022                                                                                                                                  |                                   |
| 38.610         x         21.645         =         417.857           57.622         x         20.920         =         602.726           32.729         x         13.040         =         213.393 | dated 23.03.2022                                                                                                                                                                                                       | 2/1/0                             |
| 25.617         x         12.760         =         163.436           32.811         x         8.776         =         143.975                                                                      |                                                                                                                                                                                                                        |                                   |
| 53.025         x         29.983         =         794.924           49.748         x         9.095         =         226.229           TOTAL         =         5122.710                           |                                                                                                                                                                                                                        | ied                               |
| 9.000         x         3.181         =         14.315           42.011         x         9.000         =         189.050                                                                         | SWATI by SWATI                                                                                                                                                                                                         |                                   |
| 42.011         x         9.000         =         189.050           42.011         x         9.000         =         189.050           77.042         x         9.000         =         346.689    |                                                                                                                                                                                                                        |                                   |
| 76.990         x         9.000         =         346.455           67.736         x         9.000         =         304.812           67.684         x         9.000         =         304.578    | POHEKAR Date: 2022.0                                                                                                                                                                                                   |                                   |
| 9.000 x 2.606 = 11.727<br>TOTAL = 1706.675<br>3.M WIDE EXISTING ACQUISTION ROAD                                                                                                                   | 16:54:37 +05                                                                                                                                                                                                           | 5'30'                             |
| 67.684         x         3.000         =         101.526           66.816         x         3.000         =         100.224           77.042         x         3.000         =         115.563    |                                                                                                                                                                                                                        |                                   |
| 77.042         x         3.000         =         115.563           40.950         x         3.000         =         61.425                                                                        |                                                                                                                                                                                                                        |                                   |
| 42.011     x     3.000     =     63.017       TOTAL     =     557.318       DT AREA (A+B+C)     =     7386.702                                                                                    |                                                                                                                                                                                                                        |                                   |
|                                                                                                                                                                                                   |                                                                                                                                                                                                                        |                                   |
|                                                                                                                                                                                                   | PROFORMA - I                                                                                                                                                                                                           |                                   |
| Est Art                                                                                                                                                                                           | a) AREA FO THE PLOT ( as per 7/12 )<br>b) AREA OF THE PLOT ( as per triangulation plan of TILR at true scale )                                                                                                         | AREA SQ.N<br>6900.000<br>7386.702 |
| 110 - 1/2-                                                                                                                                                                                        | c)       AREA FO THE PLOT ( as per physical survey )         d)       AREA OF PLOT CONSIDERED { LEAST OF (a), (b) & (c) }                                                                                              | 7302.524<br>6900.000              |
| sle 🚓                                                                                                                                                                                             | i AREA WITHIN 200 M FROM GAOTHAN<br>ii AREA OUTSIDE 200 M FROM GAOTHAN<br>2 DEDUCTION FOR                                                                                                                              | 6900.000                          |
|                                                                                                                                                                                                   | a) Existing Road acquisition Area<br>b) Widening of Existing Road                                                                                                                                                      | 557.318<br>NIL                    |
|                                                                                                                                                                                                   | c) Any Reservation TOTAL =                                                                                                                                                                                             | N.A.<br>557.318                   |
| Tend Market                                                                                                                                                                                       | 3     GROSS AREA OF THE PLOT (1(d) - 2(a))       4     DEDUCTION FOR AMENITY SPACE, IF ANY                                                                                                                             | 6342.682                          |
|                                                                                                                                                                                                   | a)       Amenity Open Space Required         b)       Amenity Open Space Provided         5       NET AREA OF PLOT = (3 - 4b)                                                                                          | N.A.<br>N.A.<br>6342.682          |
|                                                                                                                                                                                                   | 6         a)         Required R.G./ Open Space (10% of 5 or 250.0 Sq. Mt., Whicheve is more)           b)         Proposed R.G./ Open Space Provided                                                                   | 634.268<br>634.979                |
|                                                                                                                                                                                                   | 7       PERMISSIBLE FSI         a)       Base Permissible FSI         b)       Permissible FSI With Payment of Premium                                                                                                 | 0.20                              |
|                                                                                                                                                                                                   | 8     PERMISSIBLE BUILT UP AREA {(7a+7b)X5}       9     Proposed Built-Up Area                                                                                                                                         | 3171.341<br>256.603               |
|                                                                                                                                                                                                   | 10     Balance Built-Up Area (8-9)       11     Total FSI Consumed (9/5)       12     Balance ESI (7-11)                                                                                                               | 2914.738<br>0.040                 |
|                                                                                                                                                                                                   | 12     Balance FSI (7-11)       13     No. of Unit Proposed       a)     Residental                                                                                                                                    | 0.460                             |
|                                                                                                                                                                                                   | b)Commerciala)Tree to be planted against plot area (1 Tree for Every 100 Sq.M.) (5/100)                                                                                                                                | 01 69                             |
| 1. T                                                                                                                                                                                              | b) Tree to be planted against RG/Open Space (5 Tree for every 100 Sq.M.<br>{6bX(100/5)<br>14 c) Tree to be planted against Tree Fell (5 Tree for every 1 Tree Fell )                                                   | 32                                |
|                                                                                                                                                                                                   | 14       c)       Tree to be planted against Tree Fell ( 5 Tree for every 1 Tree Fell )         d)       Existing Number of Tree to be Retain         e)       Req. Number of Tree to be planted {(14a+14b+14c)-(14d)} | 22 79                             |
| 11.189<br>11.189                                                                                                                                                                                  | f) Total proposed number of tree to be planted Note :-                                                                                                                                                                 | 101                               |
| 4 20m                                                                                                                                                                                             | 1) All Dimensions Are In Meters.                                                                                                                                                                                       |                                   |
| 11.004                                                                                                                                                                                            | <ol> <li>2) Internal Wall Thickness 0.125 M.</li> <li>3) External Wall Thickness 0.23 M.</li> </ol>                                                                                                                    |                                   |
| L CLIL ATION                                                                                                                                                                                      | Content Of The Sheet                                                                                                                                                                                                   |                                   |
| LCULATION                                                                                                                                                                                         | LAYOUT PLAN, BLOCK PLAN, AREA DIAGRAM FOR CALCULAT                                                                                                                                                                     |                                   |
|                                                                                                                                                                                                   | PURPOSE & AREA STATEMENT, CAPPET AREA STATEMENT, E<br>AREA STATEMENT, AREA DIAGRAM OF T.I.L.R., 10% R.G. AREA                                                                                                          | Ą                                 |
| 6 R.G. AREA CALCULATION                                                                                                                                                                           | DIAGRAM FOR CALCULATION, SANCTIONED D.P. OF NAINA, P.<br>AREA STATEMENT, LOCATION PLAN, LEGEND, PROFORMA-I.                                                                                                            | ARKING                            |
| LENGTH         WIDTH         AREA IN<br>SQ.M.           4.552         x         30.695         =         69.862                                                                                   | Certificate Of Area                                                                                                                                                                                                    |                                   |
| 34.268         x         14.135         =         242.189           35.437         x         14.753         =         261.401                                                                     | Certified That The Plot Under Reference Was Surveyed By Me On<br>12-06-2021 And The Dimensions Of Sides etc. Of Plot Stated On F                                                                                       | Plan Are                          |
| 15.426     x     7.977     =     61.527       0% R.G. AREA     =     634.979                                                                                                                      | As Measured On Site And The Area So Worked Out 7302.524 Tall<br>The Area Stated In Document Of Ownership/ T.P. Scheme Records                                                                                          |                                   |
|                                                                                                                                                                                                   | Records Department / City Survey Records.                                                                                                                                                                              | 100                               |
|                                                                                                                                                                                                   | Mrs. Neeraja Shashikant Singh.                                                                                                                                                                                         | 1                                 |
|                                                                                                                                                                                                   | 6 bol che                                                                                                                                                                                                              |                                   |
|                                                                                                                                                                                                   | (Signature of Owner)                                                                                                                                                                                                   |                                   |
|                                                                                                                                                                                                   | From of Certificate                                                                                                                                                                                                    |                                   |
| A STATEMENT<br>ALE BLDG. BLOCK2 )                                                                                                                                                                 | I, (ER. PRANAY PASHILKAR) Have Been Employed By The Applic                                                                                                                                                             |                                   |
| PET AREA B/U AREA                                                                                                                                                                                 | His Architect / Licensed Engineer / Structural Engineer / Supervisor.<br>Examined The Boundaries And The Area Of The Plot And I Do Here<br>Certify That I Have Personally Verified And Checked All The States          | eby                               |
| IN SQ.M.         IN SQ.M.           20.049         22.449           10.028         21.028                                                                                                         | Certify That I Have Personally Verified And Checked All The Staten<br>Made By The Applicant Who Is The Owner/ Lessee In Possession (<br>Plot As In The Above Form And Found Them To Be Correct.                        |                                   |
| 19.938         21.928           8.522         10.092                                                                                                                                              | Date :/_/                                                                                                                                                                                                              |                                   |
| 40.533 44.309                                                                                                                                                                                     | * TArch E                                                                                                                                                                                                              | ~                                 |
| PET AREA B/U AREA<br>I SQ.M. IN SQ.M.                                                                                                                                                             | Association of the second                                                                                                                                                                                              |                                   |
| 7.561         8.9           7.338         8.337           5.360         6.505                                                                                                                     | Email Id :- ER. PRANAY PAS                                                                                                                                                                                             |                                   |
| 5.760         6.505           1.680         2.165           3.533         4.269                                                                                                                   | Mobile No :- REG NO : AM-1800                                                                                                                                                                                          | 030-2                             |
| CAL & PUMP BLOCK3 )<br>PET AREA B/U AREA IN                                                                                                                                                       | Name & Signature of The Owner                                                                                                                                                                                          |                                   |
| SQ.M.         SQ.M.           7.680         20.094                                                                                                                                                | Mrs. Neeraja Shashikant Singh.                                                                                                                                                                                         |                                   |
| 7.680         20.094           9.400         11.322           9.804         4.896                                                                                                                 | Mami bli                                                                                                                                                                                                               |                                   |
| 3.804 4.896                                                                                                                                                                                       | (Signature of Owner)                                                                                                                                                                                                   |                                   |
|                                                                                                                                                                                                   | Description of Prop. & Property                                                                                                                                                                                        |                                   |
|                                                                                                                                                                                                   | PROPOSED DEVELOPMENT OF EXISTING CNG PUMP ON S. NO                                                                                                                                                                     | ). 94/1E,                         |
|                                                                                                                                                                                                   | AT. VILLAGE:-KOLKHE, TAL PANVEL, DIST RAIGAD.                                                                                                                                                                          | ineer                             |
|                                                                                                                                                                                                   | Name & Signature of Architect / Licensed Eng                                                                                                                                                                           | Jineer                            |
|                                                                                                                                                                                                   | UNGINEER #                                                                                                                                                                                                             |                                   |
|                                                                                                                                                                                                   | ER PRANAY PASHII KAR                                                                                                                                                                                                   |                                   |
|                                                                                                                                                                                                   | ER. PRANAY PASHILKAR<br>REG NO : AM-180636-2                                                                                                                                                                           | -                                 |
|                                                                                                                                                                                                   | WORK. LAYOUT-PLAN                                                                                                                                                                                                      |                                   |
|                                                                                                                                                                                                   | JOB NO. SHEET NO. DRN. BY DATE SO                                                                                                                                                                                      | CALE                              |
|                                                                                                                                                                                                   | 1/4 ABHI 02-02-2022 AS S                                                                                                                                                                                               | SHOWN                             |
|                                                                                                                                                                                                   |                                                                                                                                                                                                                        |                                   |
|                                                                                                                                                                                                   | 7ADCU ASSOCIATES                                                                                                                                                                                                       |                                   |
|                                                                                                                                                                                                   | 7ARCH ASSOCIATES<br>ARCHITECT & ENGINEER                                                                                                                                                                               |                                   |
| N                                                                                                                                                                                                 |                                                                                                                                                                                                                        |                                   |
| N<br>W E                                                                                                                                                                                          | ARCHITECT & ENGINEER                                                                                                                                                                                                   |                                   |