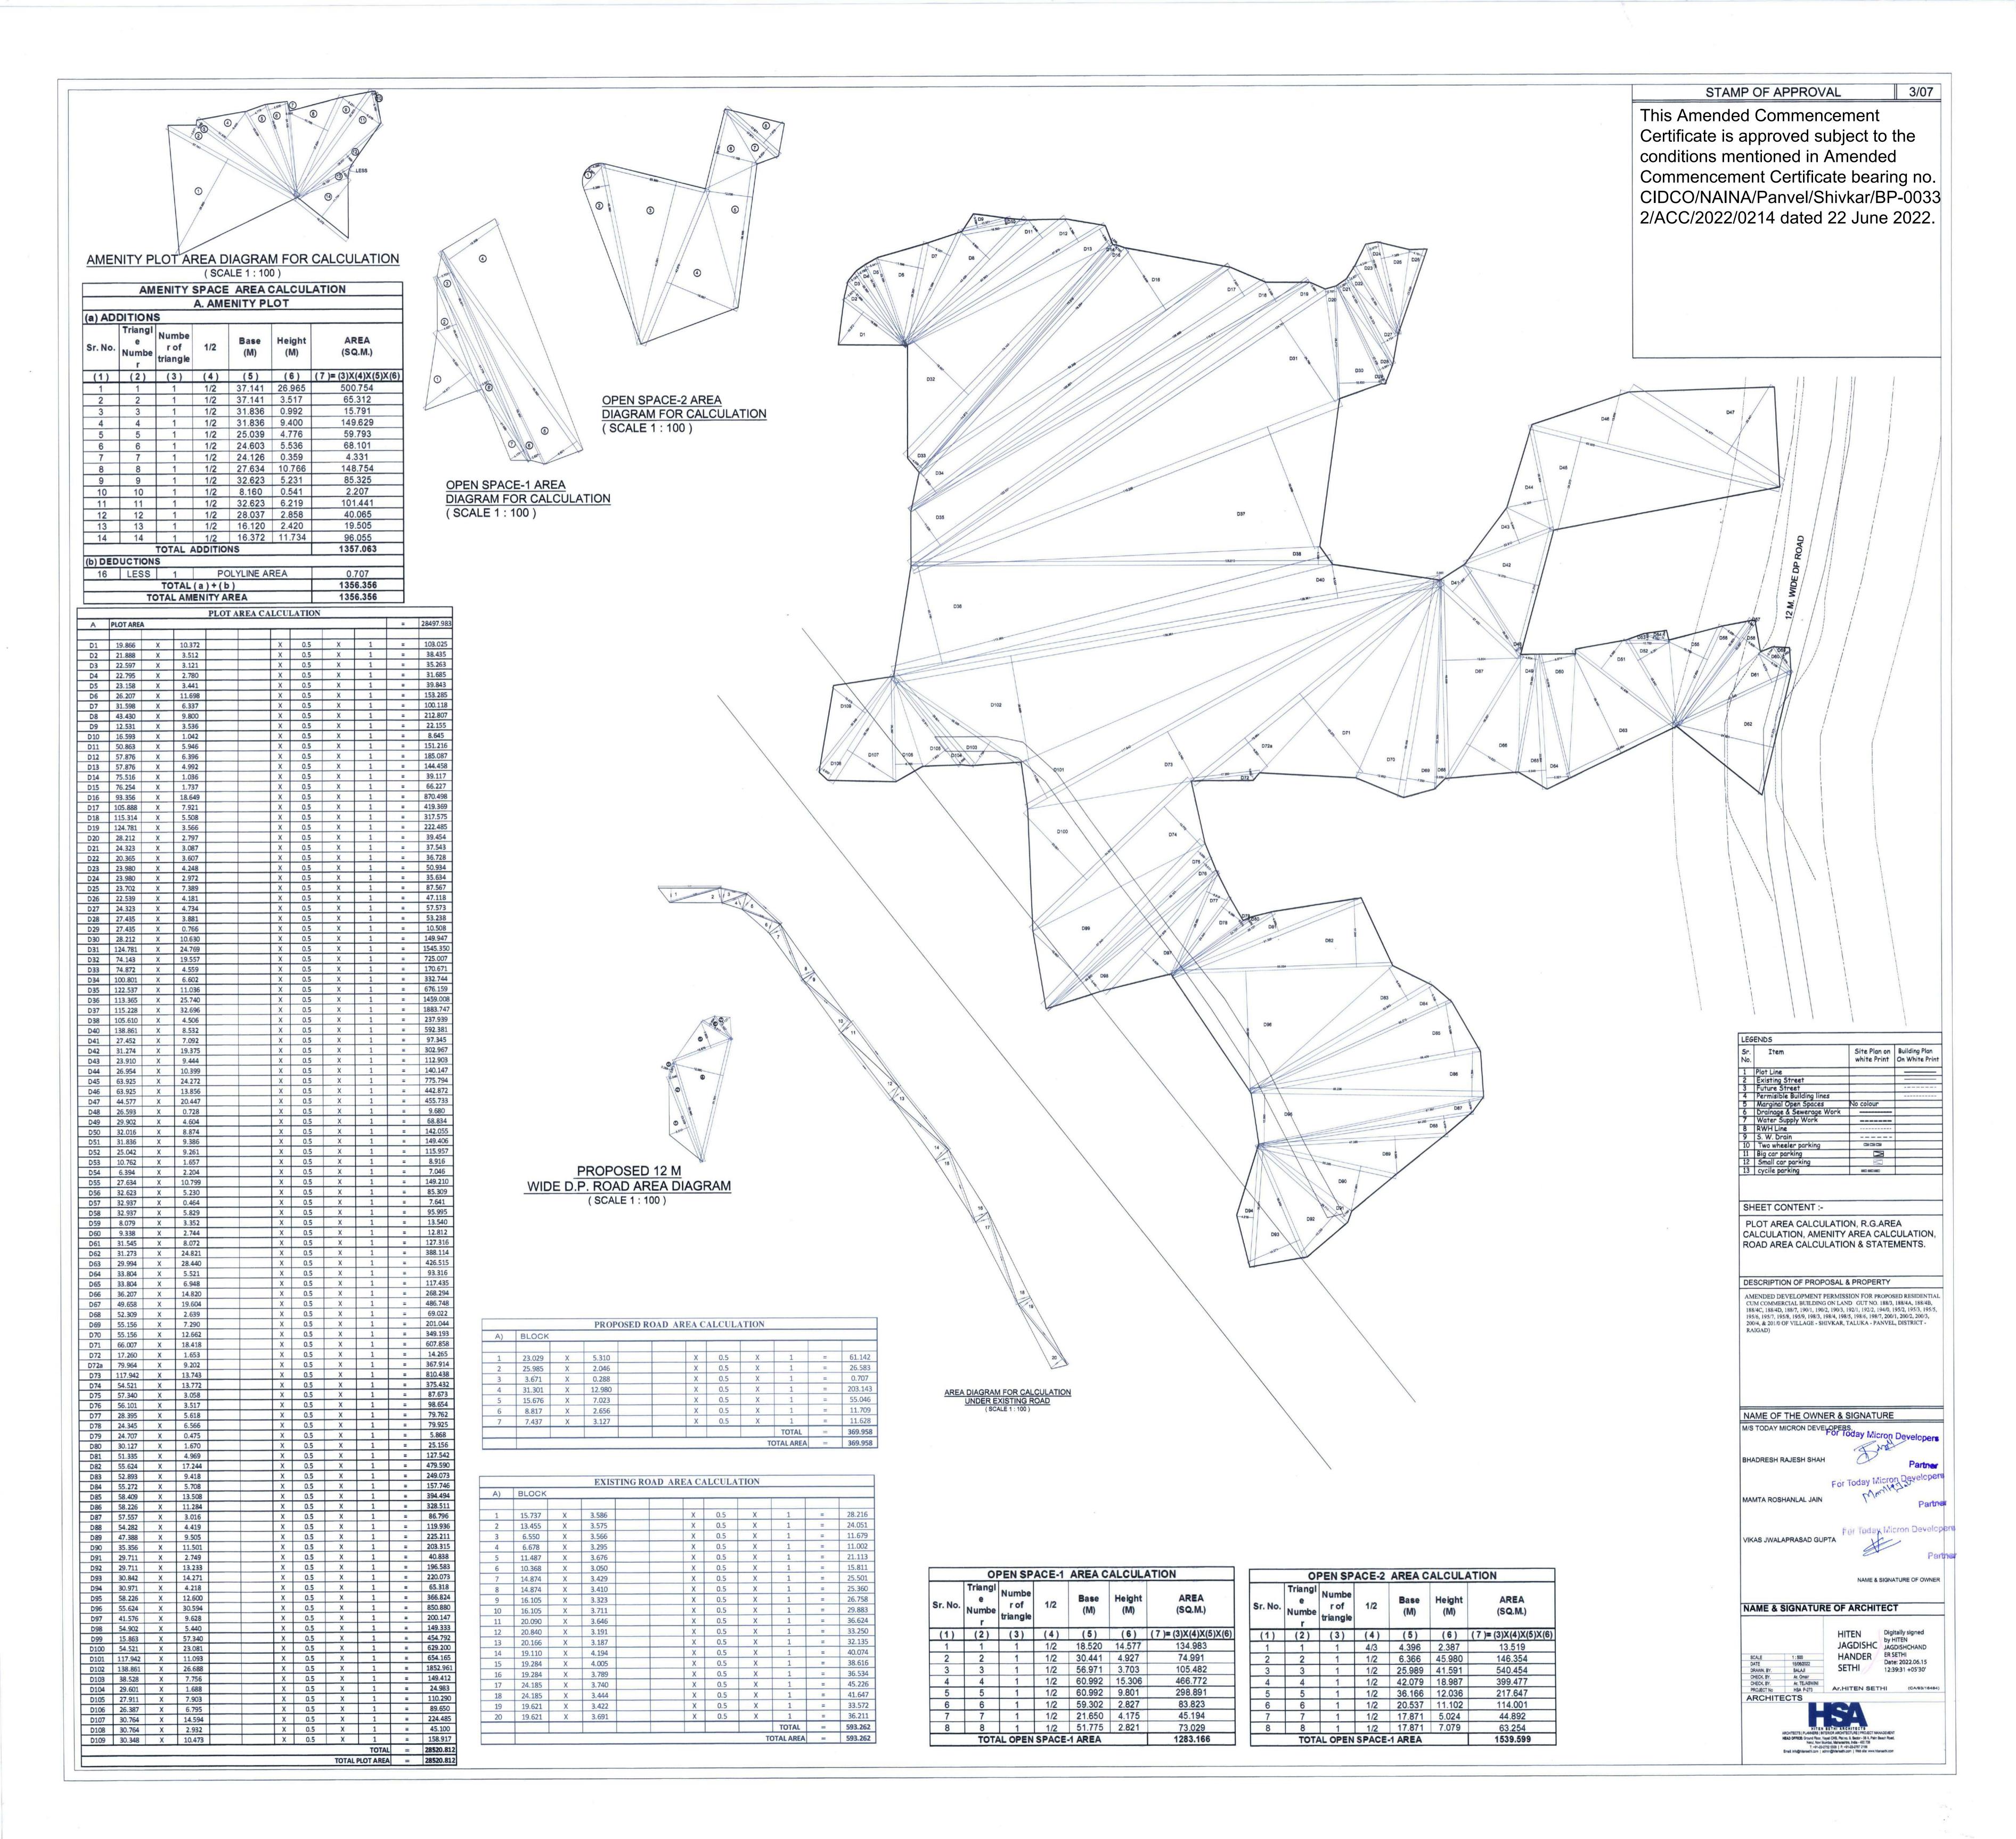

## DESCRIPTION OF PROPOSAL AND PROPERTY

AMENDED DEVELOPMENT PERMISSION FOR PROPOSED RESIDENTIAL CUM COMMERCIAL BUILDING ON LAND GUT NO. 188/3, 188/4A, 188/4B, 188/4C, 188/4D, 188/7, 190/1, 190/2, 190/3, 192/1, 192/2, 194/0, 195/2, 195/3, 195/5, 195/6, 195/7, 195/8, 195/9, 198/3, 198/4, 198/5, 198/6, 198/7, 200/1, 200/2, 200/3, 200/4, & 201/0 OF VILLAGE - SHIVKAR, TALUKA - PANVEL, DISTRICT - RAIGAD)