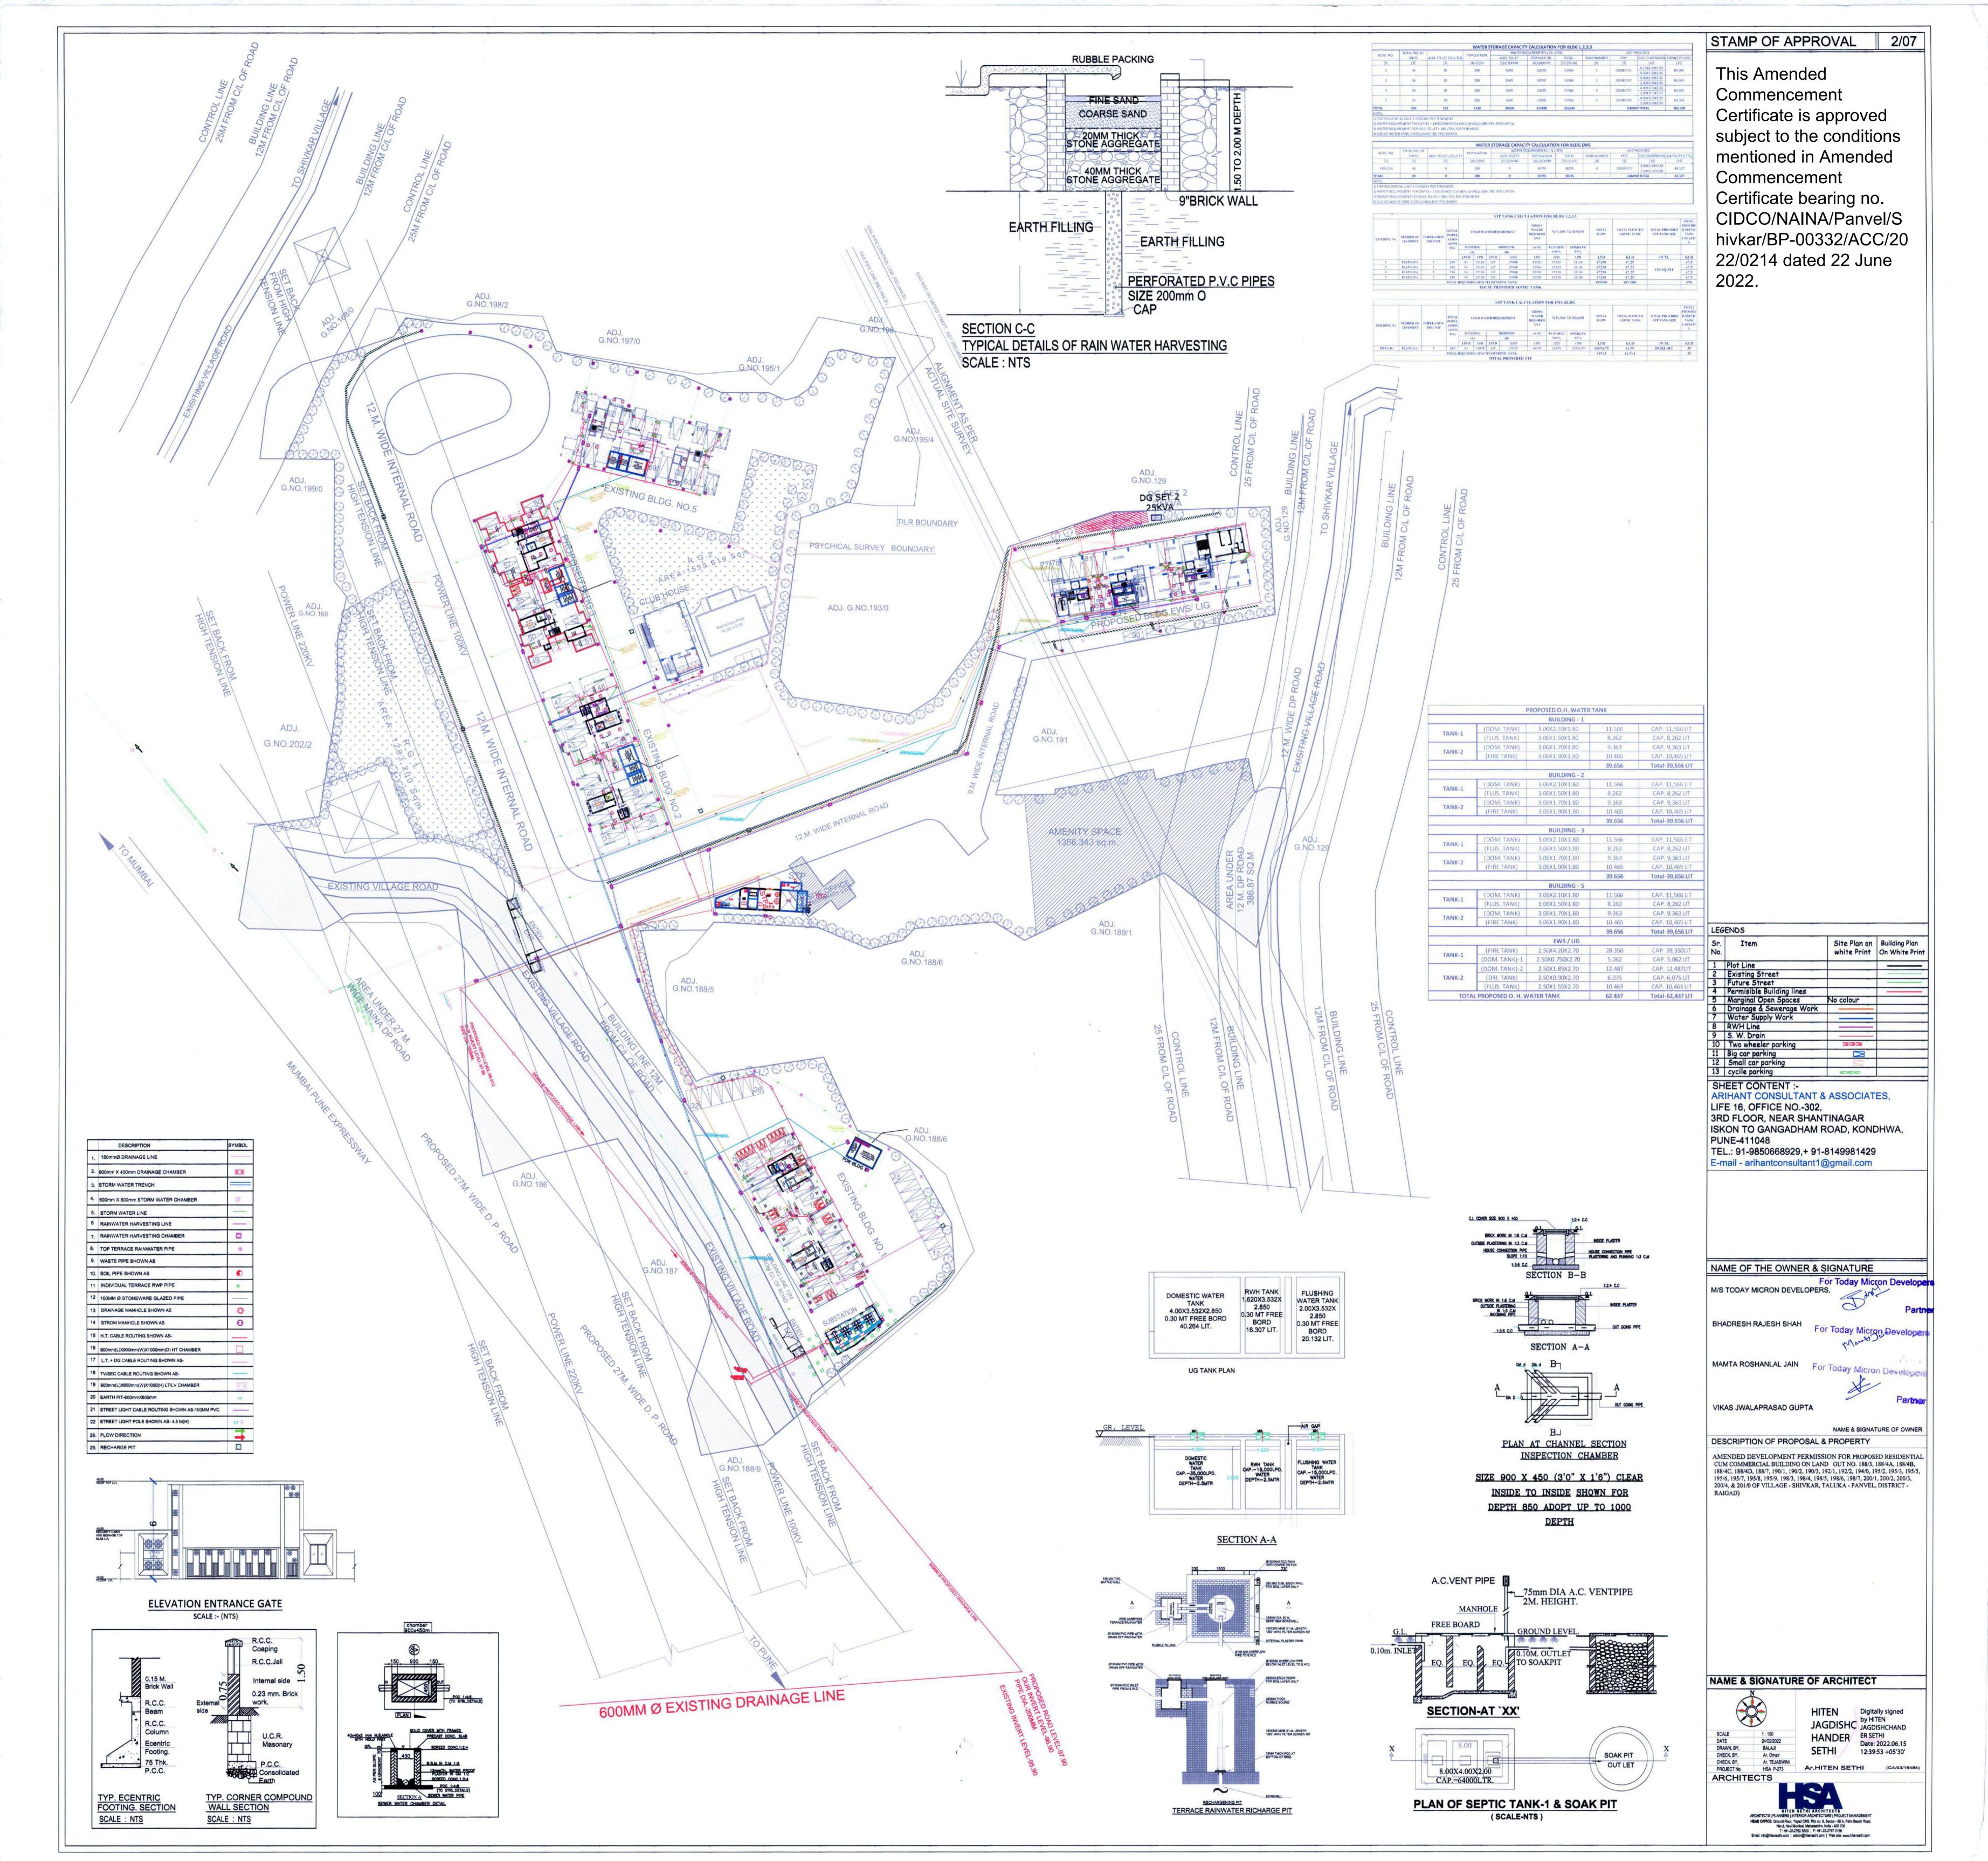

## DESCRIPTION OF PROPOSAL AND PROPERTY

AMENDED DEVELOPMENT PERMISSION FOR PROPOSED RESIDENTIAL CUM COMMERCIAL BUILDING ON LAND GUT NO. 188/3, 188/4A, 188/4B, 188/4C, 188/4D, 188/7, 190/1, 190/2, 190/3, 192/1, 192/2, 194/0, 195/2, 195/3, 195/5, 195/6, 195/7, 195/8, 195/9, 198/3, 198/4, 198/5, 198/6, 198/7, 200/1, 200/2, 200/3, 200/4, & 201/0 OF VILLAGE - SHIVKAR, TALUKA - PANVEL, DISTRICT - RAIGAD)