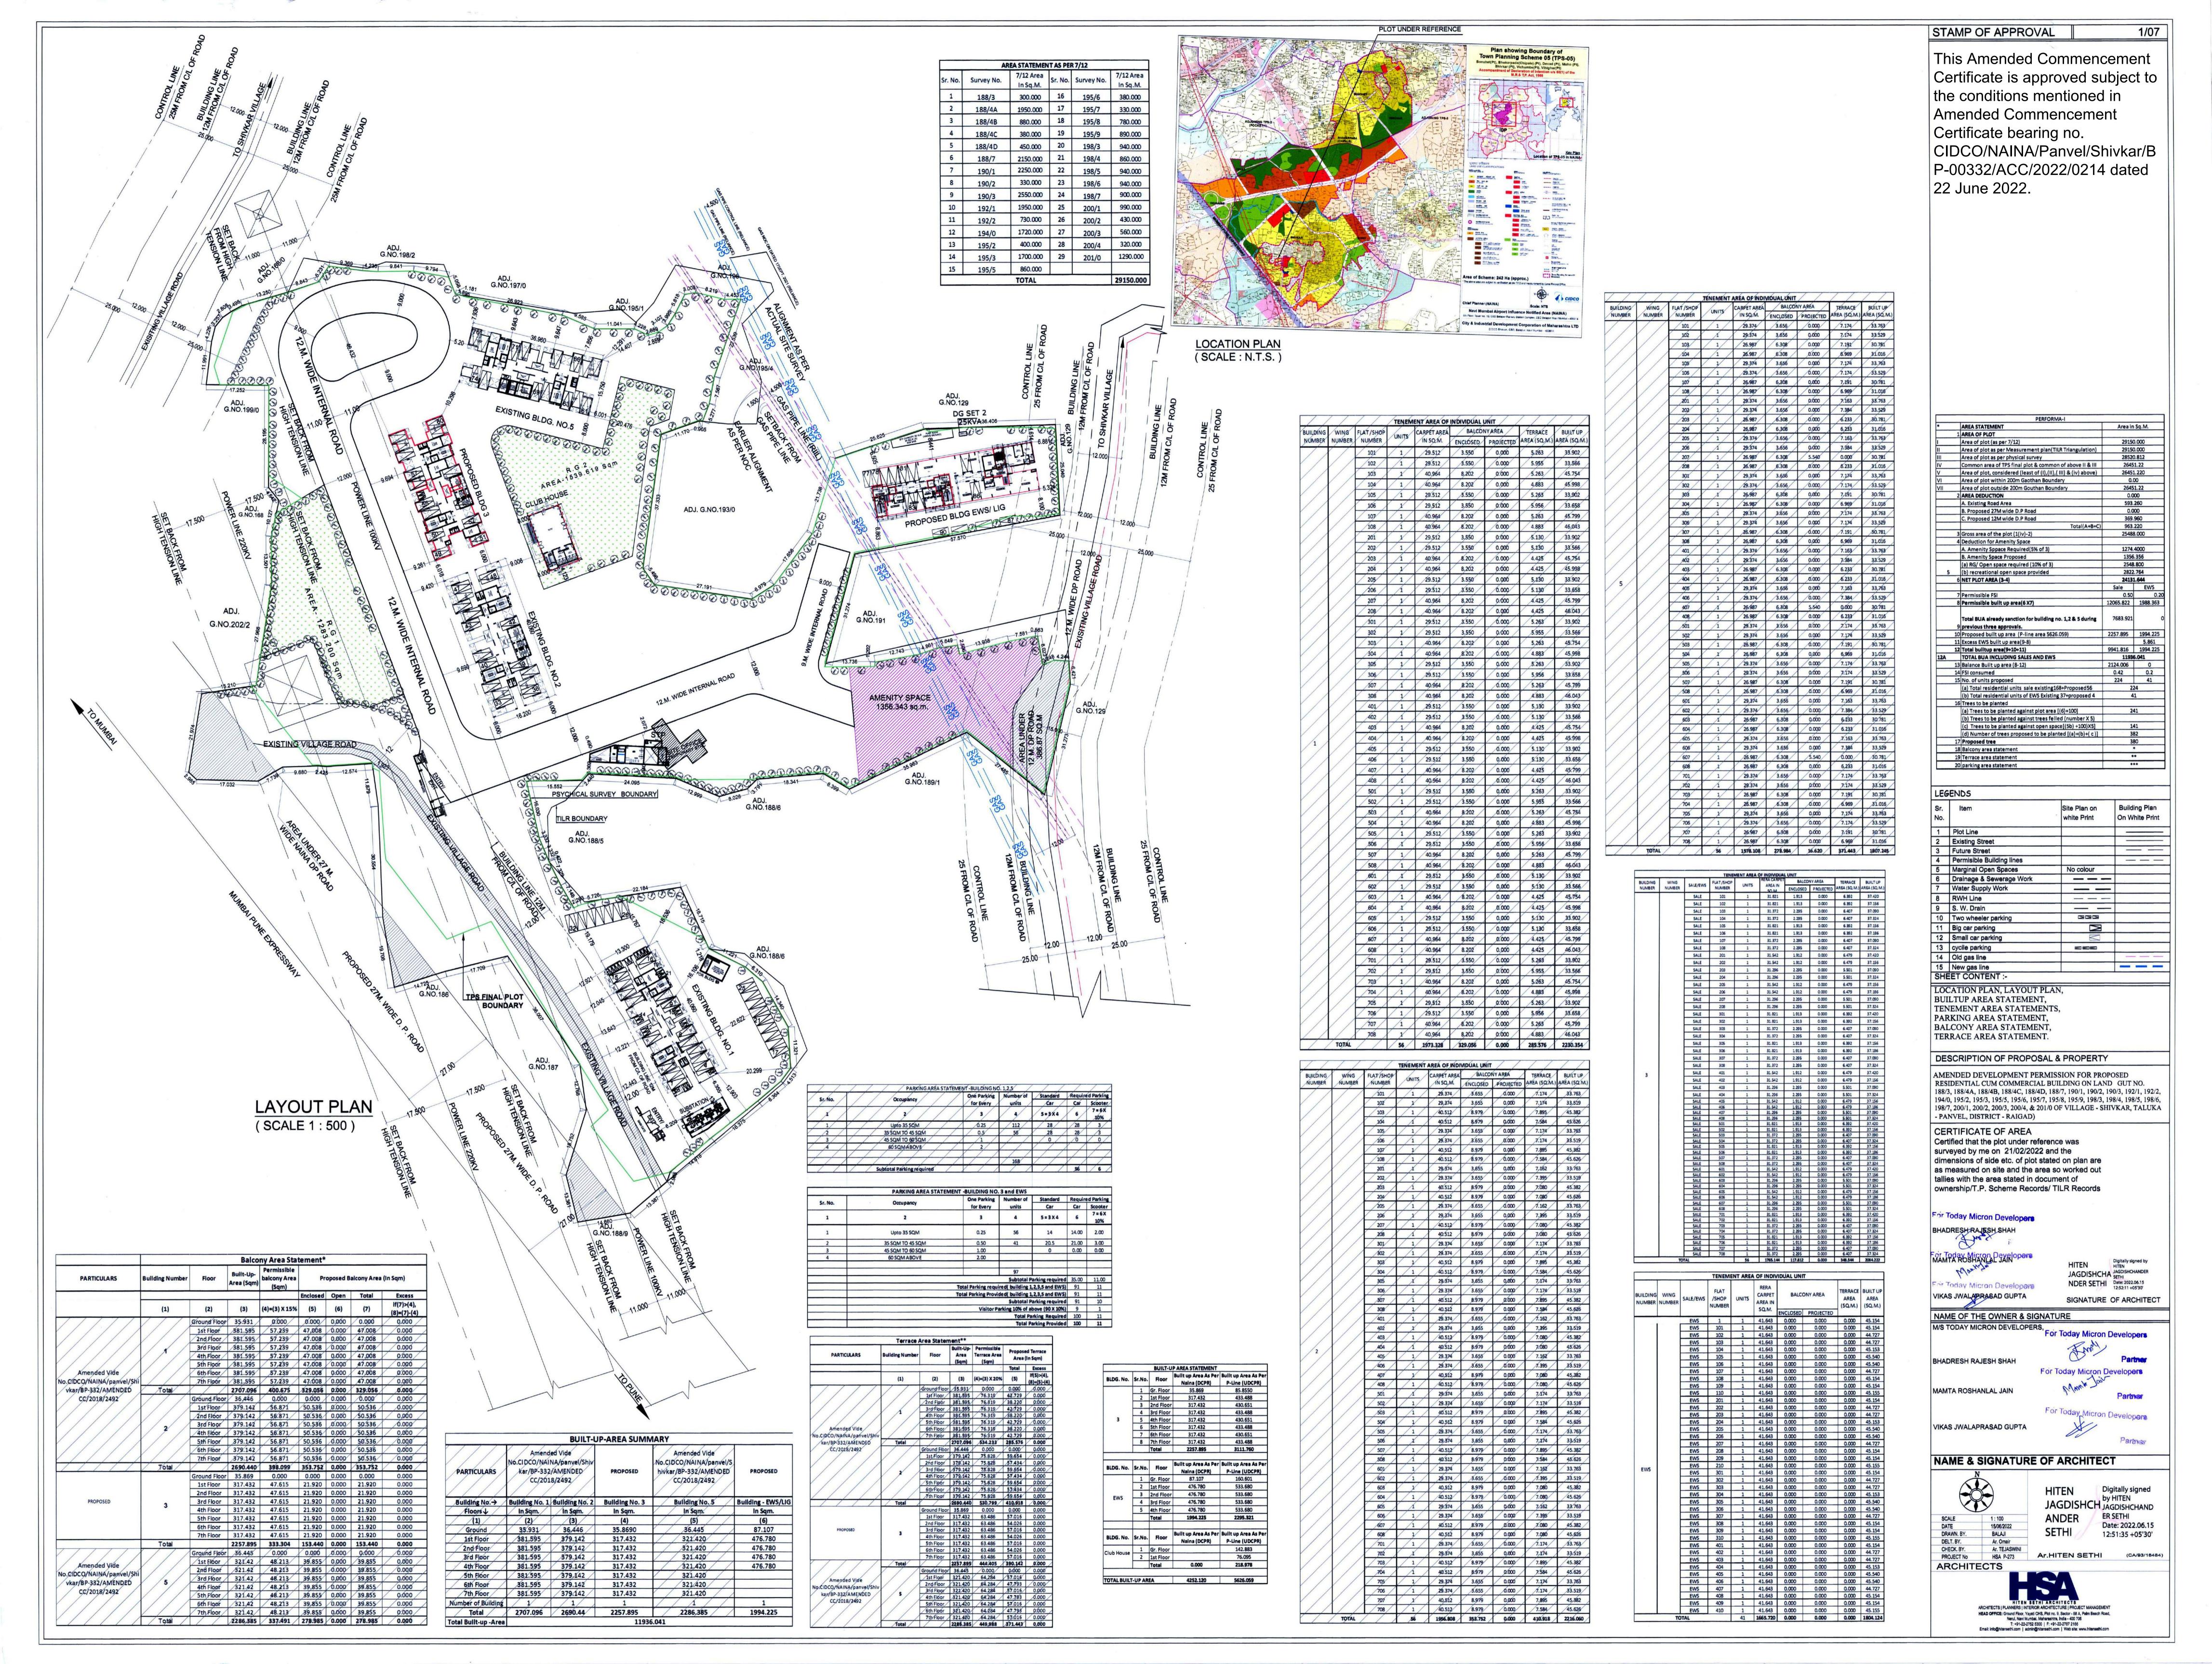

## DESCRIPTION OF PROPOSAL AND PROPERTY

AMENDED DEVELOPMENT PERMISSION FOR PROPOSED RESIDENTIAL CUM COMMERCIAL BUILDING ON LAND GUT NO. 188/3, 188/4A, 188/4B, 188/4C, 188/4D, 188/7, 190/1, 190/2, 190/3, 192/1, 192/2, 194/0, 195/2, 195/3, 195/5, 195/6, 195/7, 195/8, 195/9, 198/3, 198/4, 198/5, 198/6, 198/7, 200/1, 200/2, 200/3, 200/4, & 201/0 OF VILLAGE - SHIVKAR, TALUKA - PANVEL, DISTRICT - RAIGAD)