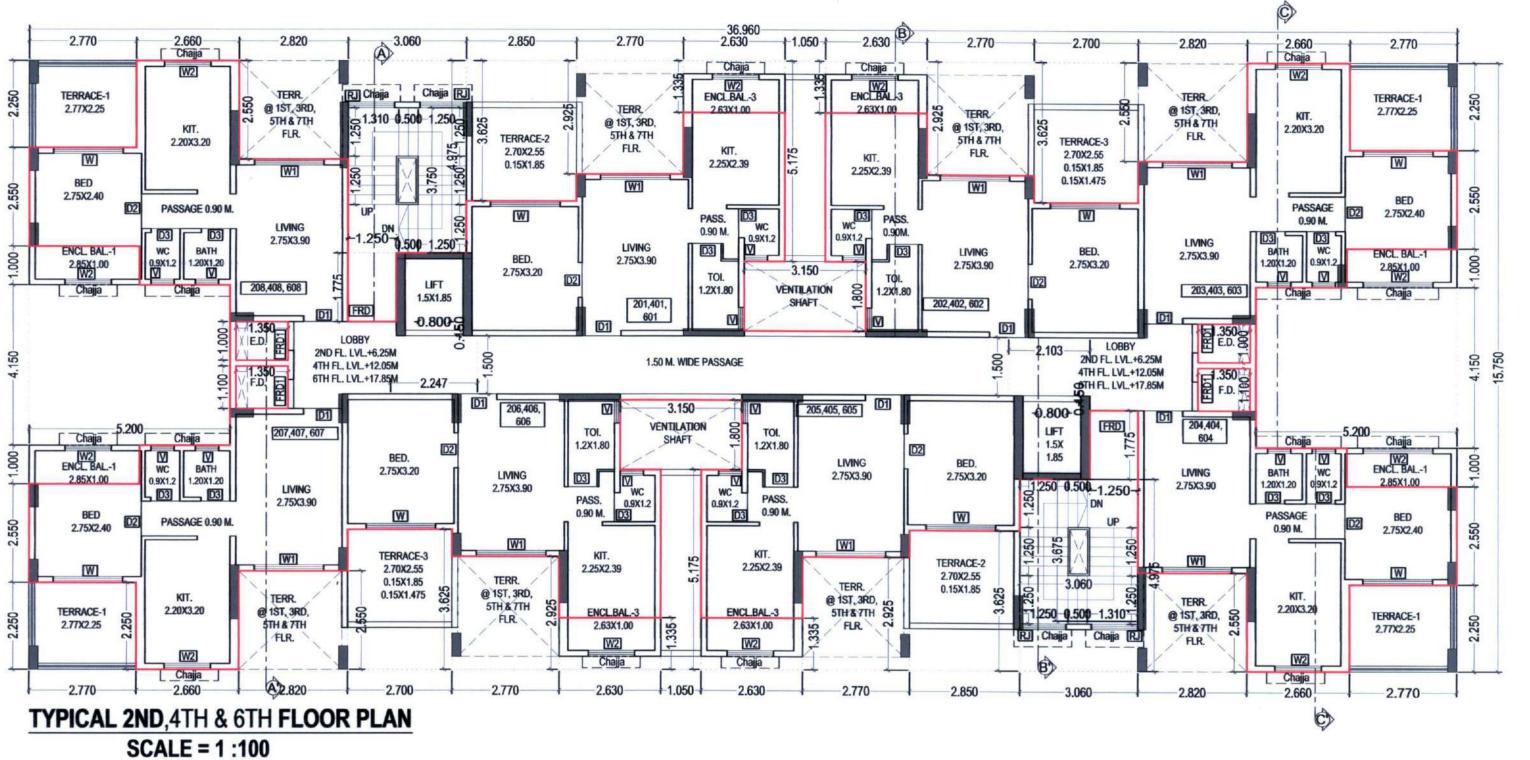

SCALE = 1:100

|          |        |           | TENER      | MENT AREA | OF INDIVIDUAL    | LUNIT          |           |                |                  |
|----------|--------|-----------|------------|-----------|------------------|----------------|-----------|----------------|------------------|
| BUILDING | WING   |           | FLAT/SHOP  | 4700000   | RERA CARPET      | BALCO          | NY AREA   | TERRACE        | BUILT UP         |
| NUMBER   | NUMBER | SALE/EWS  | NUMBER     | UNITS     | AREA IN          | ENCLOSED       | PROJECTED | AREA (SQ.M.)   | AREA (SQ.M.)     |
|          |        | SALE      | 101        | 1         | 31.821           | 1.913          | 0.000     | 6.392          | 37.420           |
|          |        | SALE      | 102        | 1         | 31.821           | 1.913          | 0.000     | 6.392          | 37.156           |
|          | SALE   | 103       | 1          | 31.372    | 2.295            | 0.000          | 6.407     | 37.090         |                  |
|          | SALE   | 104       | 1          | 31.372    | 2.295            | 0.000          | 6.407     | 37.324         |                  |
|          | SALE   | 105       | 1          | 31.821    | 1.913            | 0.000          | 6.392     | 37.156         |                  |
|          | SALE   | 106       | 1          | 31.821    | 1.913            | 0.000          | 6.392     | 37.186         |                  |
|          | SALE   | 107       | 1          | 31.372    | 2.295            | 0.000          | 6.407     | 37.090         |                  |
|          | SALE   | 108       | 1          | 31.372    | 2.295            | 0.000          | 6.407     | 37.324         |                  |
|          |        | SALE      | 201        | 1         | 31.542           | 1.912          | 0.000     | 6.479          | 37.420           |
|          |        | SALE      | 202        | 1         | 31.542           | 1.912          | 0.000     | 6.479          | 37.156           |
|          |        | SALE      | 203        | 1         | 31.296           | 2.295          | 0.000     | 5.501          | 37.090           |
|          |        | SALE      | 204        | 1         | 31.296           | 2.295          | 0.000     | 5.501          | 37.324           |
|          |        | SALE      | 205        | 1         | 31.542           | 1.912          | 0.000     | 6.479          | 37.156           |
|          |        | SALE      | 206        | 1         | 31.542           | 1.912          | 0.000     | 6.479          | 37.186           |
|          |        | SALE      | 207        | 1         | 31.296           | 2.295          | 0.000     | 5.501          | 37.090           |
|          |        | SALE      | 208        | 1         | 31.296           | 2.295          | 0.000     | 5.501          | 37.324           |
| 1        |        | SALE      | 301        | 1         | 31.821           | 1.913          | 0.000     | 6.392          | 37.420           |
|          |        | SALE      | 302        | 1         | 31.821           | 1.913          | 0.000     | 6.392          | 37.156           |
|          |        | SALE      | 303        | 1         | 31.372           | 2.295          | 0.000     | 6.407          | 37.090           |
|          |        | SALE      | 304        | 1         | 31.372           | 2.295          | 0.000     | 6.407          | 37.324           |
|          |        | SALE      | 305        | 1         | 31.821           | 1.913          | 0.000     | 6.392          | 37.156           |
|          |        | SALE      | 306        | 1         | 31.821           | 1.913          | 0.000     | 6.392          | 37.186           |
|          |        | SALE      | 307        | 1         | 31.372           | 2.295          | 0.000     | 6.407          | 37.090           |
|          |        | SALE      | 308        | 1         | 31.372           | 2.295          | 0.000     | 6.407          | 37.324           |
| .        |        | PASSIBLE. | 401        | 1         | 31.542           | 1.912          | 0.000     | 121000         |                  |
| 3        |        | SALE      |            |           |                  |                | 0.000     | 6.479          | 37.420           |
|          |        | SALE      | 402        | 1         | 31.542           | 1.912          | 0.000     | 6.479          | 37.156           |
|          |        | SALE      | 403        | 1         | 31.296           | 2.295          | 0.000     | 5.501          | 37.090           |
|          |        | SALE      | 404        | 1         | 31.296<br>31.542 | 2.295<br>1.912 | 0.000     | 5.501<br>6.479 | 37.324           |
| - 1      |        | SALE      | 406        | 1         | 31.542           | 1.912          | 0.000     | 6.479          | 37.156<br>37.186 |
| - 1      |        | SALE      | 407        | 1         | 31.296           | 2.295          | 0.000     | 5.501          | 37.090           |
| - 1      |        | SALE      | 408        | 1         | 31.296           | 2.295          | 0.000     | 5.501          | 37.324           |
| - 1      |        | SALE      | 501<br>502 | 1         | 31.821<br>31.821 | 1.913          | 0.000     | 6.392          | 37.420<br>37.156 |
|          |        | SALE      | 503        | 1         | 31.372           | 2.295          | 0.000     | 6.407          | 37.090           |
|          |        | SALE      | 504        | 1         | 31.372           | 2.295          | 0.000     | 6.407          | 37.324           |
|          |        | SALE      | 505        | 1         | 31.821           | 1.913          | 0.000     | 6.392          | 37.156           |
|          |        | SALE      | 506<br>507 | 1         | 31.821<br>31.372 | 1.913<br>2.295 | 0.000     | 6.392          | 37.186<br>37.090 |
|          |        | SALE      | 508        | 1         | 31.372           | 2.295          | 0.000     | 6.407          | 37.324           |
|          |        | SALE      | 601        | 1         | 31.542           | 1.912          | 0.000     | 6.479          | 37.420           |
|          |        | SALE      | 602        | 1         | 31.542<br>31.296 | 1.912<br>2.295 | 0.000     | 6.479          | 37.156           |
|          |        | SALE      | 604        | 1         | 31.296           | 2.295          | 0.000     | 5.501          | 37.090<br>37.324 |
|          |        | SALE      | 605        | 1         | 31.542           | 1.912          | 0.000     | 6.479          | 37.156           |
|          |        | SALE      | 606        | 1         | 31.542           | 1.912          | 0.000     | 6.479          | 37.186           |
| - 1      |        | SALE      | 607<br>608 | 1         | 31.296<br>31.296 | 2.295          | 0.000     | 5.501          | 37.090<br>37.324 |
|          | SALE   | 701       | 1          | 31.821    | 1.913            | 0.000          | 6.392     | 37.420         |                  |
|          |        | SALE      | 702        | 1         | 31.821           | 1.913          | 0.000     | 6.392          | 37.156           |
| - 1      |        | SALE      | 703        | 1         | 31.372           | 2.295          | 0.000     | 6.407          | 37.090           |
| - 1      |        | SALE      | 704<br>705 | 1         | 31.372<br>31.821 | 2.295<br>1.913 | 0.000     | 6.407          | 37.324<br>37.156 |
| - 1      |        | SALE      | 706        | 1         | 31.821           | 1.913          | 0.000     | 6.392          | 37.186           |
| - 1      |        | SALE      | 707        | 1         | 31.372           | 2.295          | 0.000     | 6.407          | 37.090           |
|          |        | SALE      | 708        | 1         | 31.372           | 2.295          | 0.000     | 6.407          | 37.324           |

TYPICAL 2ND, 4TH & 6TH FLOOR PLAN, TERRACE FLOOR PLAN,

TENEMENT AREA STATEMENT, SCHEDULE OF DOOR & WINDOW, SCHEDULE OF LIGHT & VENTILATION.