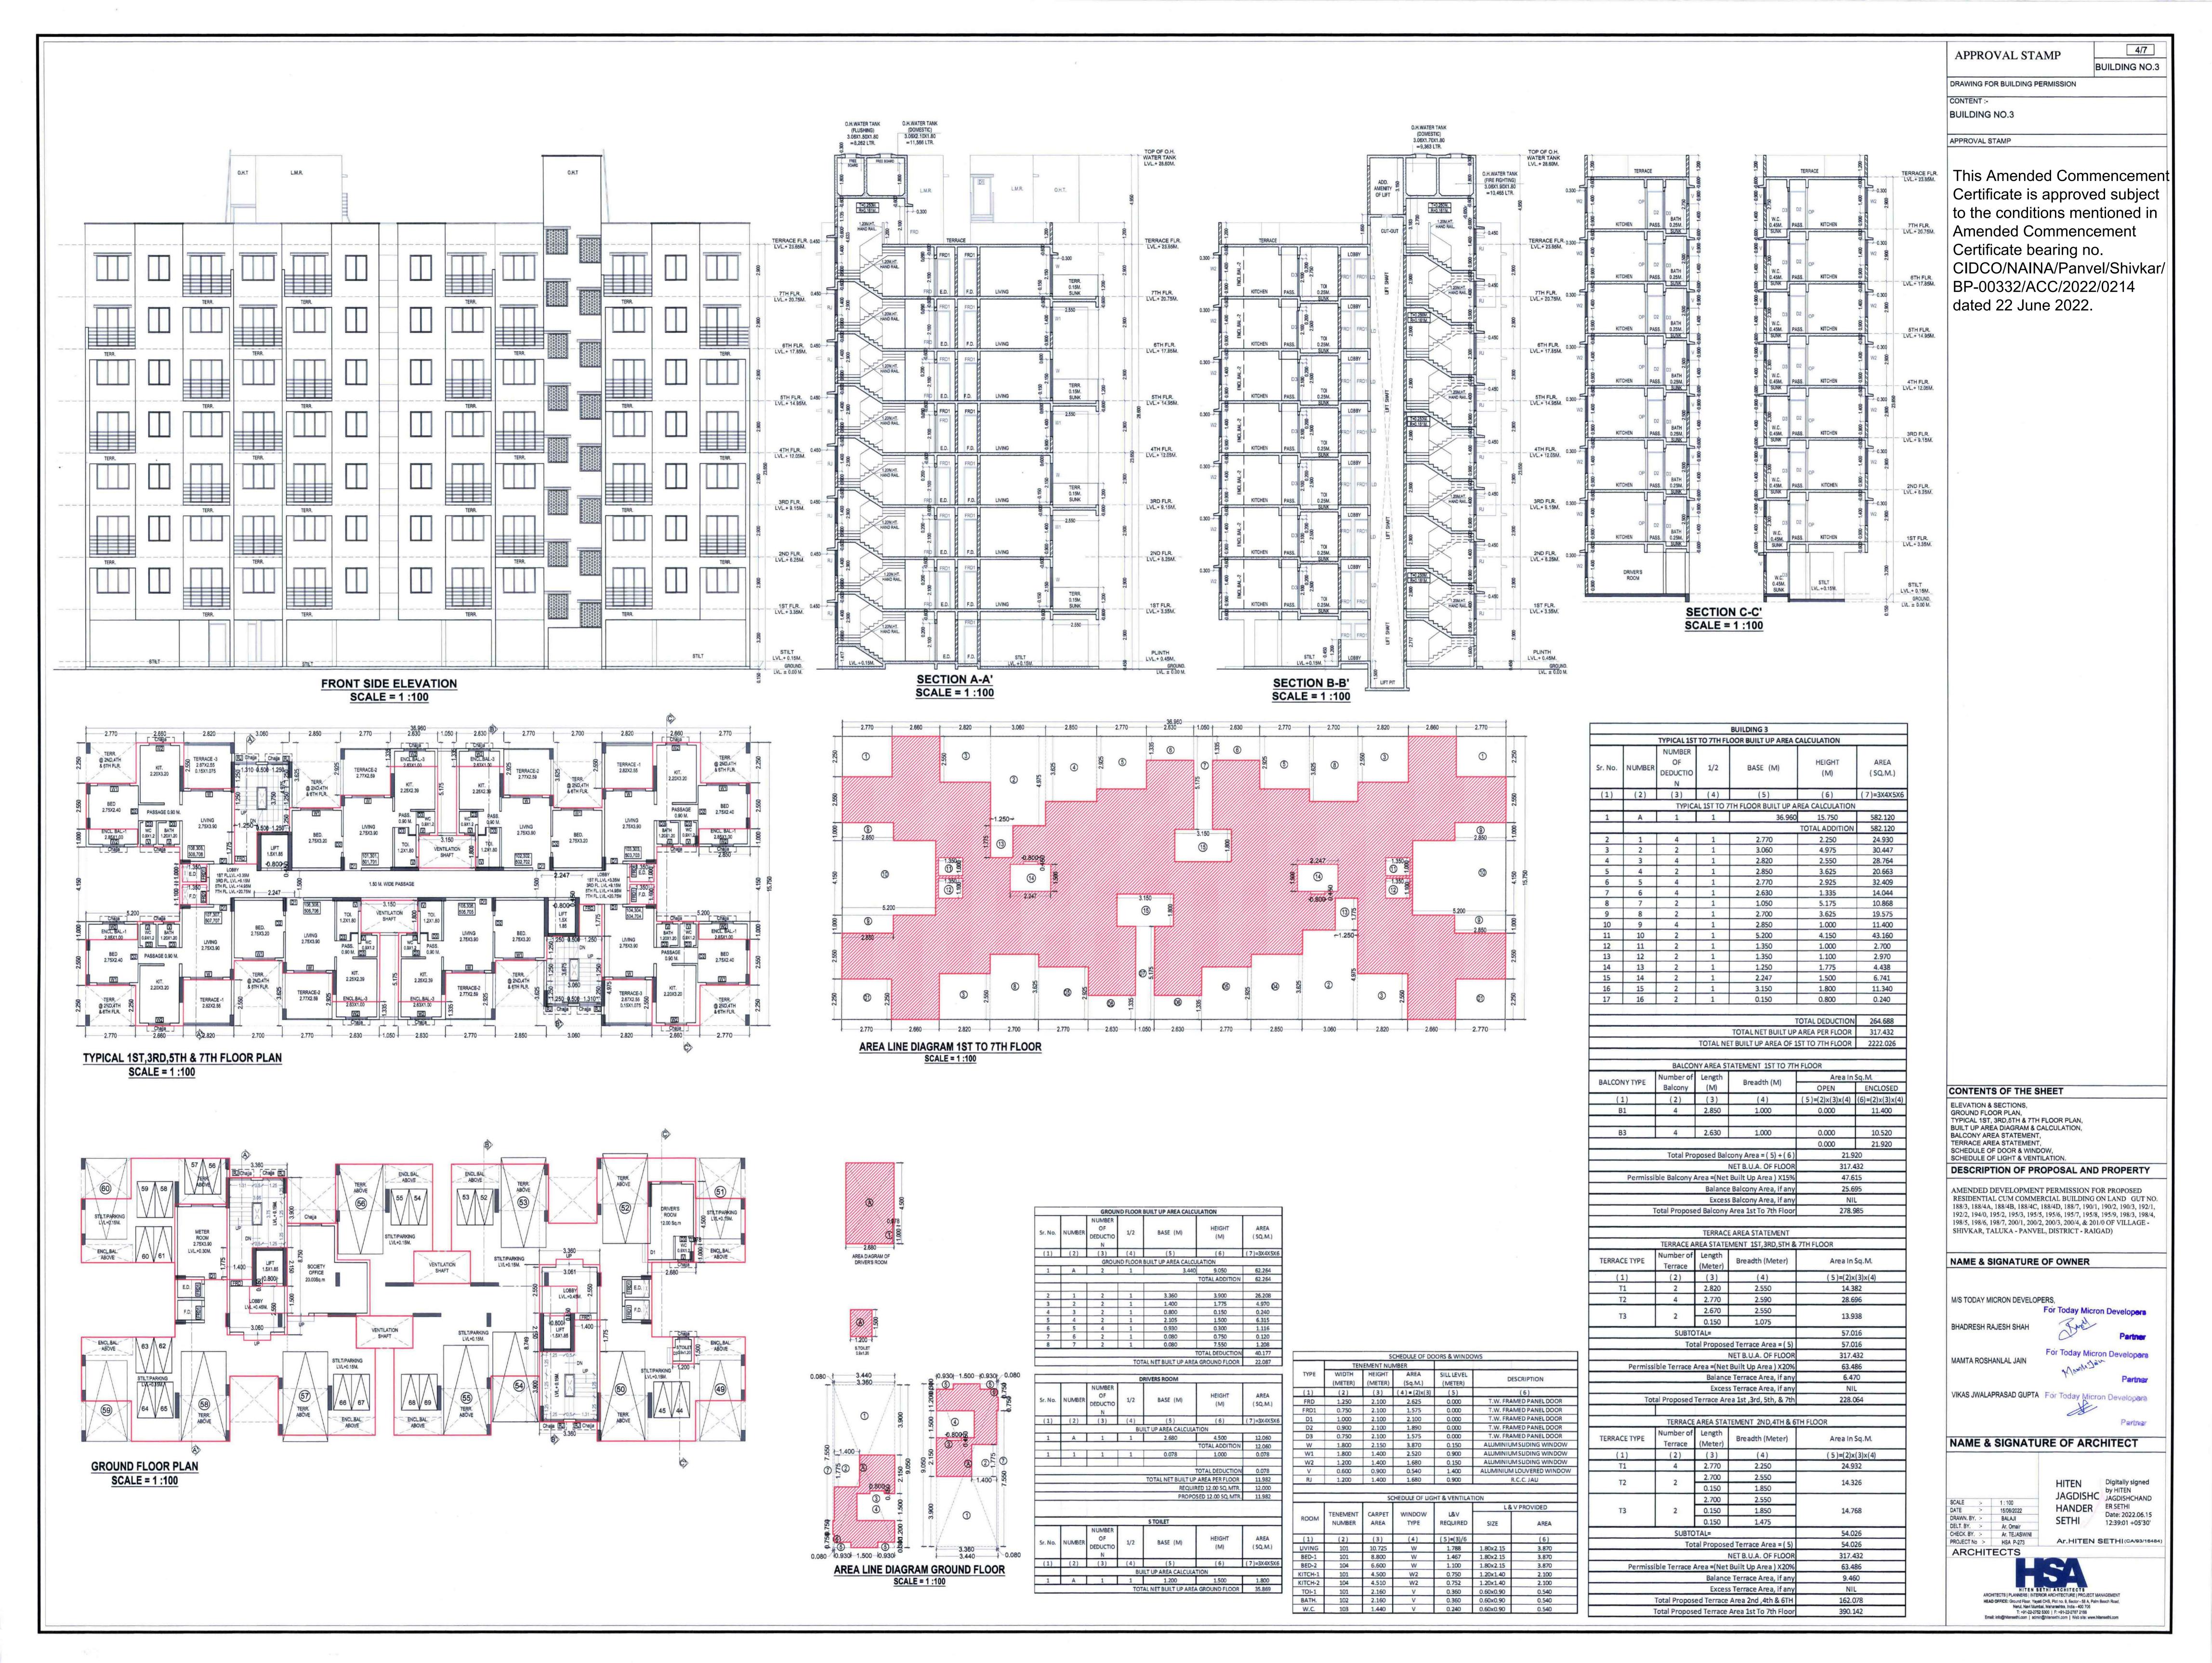

|        |                    | S                 | CHEDULE OF DO   | ORS & WINDO           | WS                        |         |  |
|--------|--------------------|-------------------|-----------------|-----------------------|---------------------------|---------|--|
| TYPE   | TEN                | EMENT NU          | MBER            |                       |                           |         |  |
|        | WIDTH<br>(METER)   | HEIGHT<br>(METER) | AREA<br>(Sq.M.) | SILL LEVEL<br>(METER) | DESC                      | RIPTION |  |
| (1)    | (2)                | (3)               | (4) = (2)x(3)   | (5)                   | (6)                       |         |  |
| FRD    | 1.250              | 2.100             | 2.625           | 0.000                 | T.W. FRAMED PANEL DOOR    |         |  |
| FRD1   | 0.750              | 2.100             | 1.575           | 0.000                 | T.W. FRAMED PANEL DOOR    |         |  |
| D1     | 1.000              | 2.100             | 2.100           | 0.000                 | T.W. FRAMED PANEL DOOR    |         |  |
| D2     | 0.900              | 2.100             | 1.890           | 0.000                 | T.W. FRAMED PANEL DOOR    |         |  |
| D3     | 0.750              | 2.100             | 1.575           | 0.000                 | T.W. FRAMED PANEL DOOR    |         |  |
| W      | 1.800              | 2.150             | 3.870           | 0.150                 | ALUMINIUM SLIDING WINDOW  |         |  |
| W1     | 1.800              | 1.400             | 2.520           | 0.900                 | ALUMINIUM SLIDING WINDOW  |         |  |
| W2     | 1.200              | 1.400             | 1.680           | 0.150                 | ALUMINIUM SLIDING WINDOW  |         |  |
| V      | 0.600              | 0.900             | 0.540           | 1.400                 | ALUMINIUM LOUVERED WINDOW |         |  |
| RJ     | 1.200              | 1.400             | 1.680           | 0.900                 | R.C.C. JALI               |         |  |
|        |                    |                   |                 |                       |                           |         |  |
|        |                    | SC                | HEDULE OF LIGH  | HT & VENTILAT         | TON                       |         |  |
| ROOM   | TENEMENT<br>NUMBER | CARPET            | WINDOW<br>TYPE  | L&V<br>REQUIRED       | L & V PROVIDED            |         |  |
|        |                    |                   |                 |                       | SIZE                      | AREA    |  |
| (1)    | (2)                | (3)               | (4)             | (5)=(3)/6             |                           | (6)     |  |
| LIVING | 101                | 10.725            | W               | 1.788                 | 1.80x2.15                 | 3.870   |  |
|        |                    |                   |                 |                       |                           |         |  |

101

102

103

BATH.

W.C.

8.800

6.600

4.500

4.510

2.160

2.160

1.440

W2

1.80x2.15

1.80x 2.15

1.20x1.40

1.20x1.40

0.60x0.90

0.60x0.90

0.60x0.90

3.870

2.100

2.100

0.540

0.540

0.540

1.467

1.100

0.750

0.752

0.360

0.360

0.240

| 2.770 2.660 2.670 Chajja Below                                                                                                                                                                                                                                                                                                                                                                                                                                                                                                                                                                                                                                                                                                                                                                                                                                                                                                                                                                                                                                                                                                                                                                                                                                                                                                                                                                                                                                                                                                                                                                                                                                                                                                                                                                                                                                                                                                                                                                                                                                                                                                | 3.360 2.770 2.630                                                                                                                                                                                                                                                                                                                                                                                                                                                                                                                                                                                                                                                                                                                                                                                                                                                                                                                                                                                                                                                                                                                                                                                                                                                                                                                                                                                                                                                                                                                                                                                                                                                                                                                                                                                                                                                                                                                                                                                                                                                                                                              | 1.050 2.630 B 2.770 2.7                                                                    | 1 Chajja                                                                                                                                                                                                                                                                                                                                                                                                                                                                                                                                                                                                                                                                                                                                                                                                                                                                                                                                                                                                                                                                                                                                                                                                                                                                                                                                                                                                                                                                                                                                                                                                                                                                                                                                                                                                                                                                                                                                                                                                                                                                                                                      |
|-------------------------------------------------------------------------------------------------------------------------------------------------------------------------------------------------------------------------------------------------------------------------------------------------------------------------------------------------------------------------------------------------------------------------------------------------------------------------------------------------------------------------------------------------------------------------------------------------------------------------------------------------------------------------------------------------------------------------------------------------------------------------------------------------------------------------------------------------------------------------------------------------------------------------------------------------------------------------------------------------------------------------------------------------------------------------------------------------------------------------------------------------------------------------------------------------------------------------------------------------------------------------------------------------------------------------------------------------------------------------------------------------------------------------------------------------------------------------------------------------------------------------------------------------------------------------------------------------------------------------------------------------------------------------------------------------------------------------------------------------------------------------------------------------------------------------------------------------------------------------------------------------------------------------------------------------------------------------------------------------------------------------------------------------------------------------------------------------------------------------------|--------------------------------------------------------------------------------------------------------------------------------------------------------------------------------------------------------------------------------------------------------------------------------------------------------------------------------------------------------------------------------------------------------------------------------------------------------------------------------------------------------------------------------------------------------------------------------------------------------------------------------------------------------------------------------------------------------------------------------------------------------------------------------------------------------------------------------------------------------------------------------------------------------------------------------------------------------------------------------------------------------------------------------------------------------------------------------------------------------------------------------------------------------------------------------------------------------------------------------------------------------------------------------------------------------------------------------------------------------------------------------------------------------------------------------------------------------------------------------------------------------------------------------------------------------------------------------------------------------------------------------------------------------------------------------------------------------------------------------------------------------------------------------------------------------------------------------------------------------------------------------------------------------------------------------------------------------------------------------------------------------------------------------------------------------------------------------------------------------------------------------|--------------------------------------------------------------------------------------------|-------------------------------------------------------------------------------------------------------------------------------------------------------------------------------------------------------------------------------------------------------------------------------------------------------------------------------------------------------------------------------------------------------------------------------------------------------------------------------------------------------------------------------------------------------------------------------------------------------------------------------------------------------------------------------------------------------------------------------------------------------------------------------------------------------------------------------------------------------------------------------------------------------------------------------------------------------------------------------------------------------------------------------------------------------------------------------------------------------------------------------------------------------------------------------------------------------------------------------------------------------------------------------------------------------------------------------------------------------------------------------------------------------------------------------------------------------------------------------------------------------------------------------------------------------------------------------------------------------------------------------------------------------------------------------------------------------------------------------------------------------------------------------------------------------------------------------------------------------------------------------------------------------------------------------------------------------------------------------------------------------------------------------------------------------------------------------------------------------------------------------|
| SLOPE 2.360 2.360 2.360 2.360 2.360 2.360 2.360 2.360 2.360 2.360 2.360 2.360 2.360 2.360 2.360 2.360 2.360 2.360 2.360 2.360 2.360 2.360 2.360 2.360 2.360 2.360 2.360 2.360 2.360 2.360 2.360 2.360 2.360 2.360 2.360 2.360 2.360 2.360 2.360 2.360 2.360 2.360 2.360 2.360 2.360 2.360 2.360 2.360 2.360 2.360 2.360 2.360 2.360 2.360 2.360 2.360 2.360 2.360 2.360 2.360 2.360 2.360 2.360 2.360 2.360 2.360 2.360 2.360 2.360 2.360 2.360 2.360 2.360 2.360 2.360 2.360 2.360 2.360 2.360 2.360 2.360 2.360 2.360 2.360 2.360 2.360 2.360 2.360 2.360 2.360 2.360 2.360 2.360 2.360 2.360 2.360 2.360 2.360 2.360 2.360 2.360 2.360 2.360 2.360 2.360 2.360 2.360 2.360 2.360 2.360 2.360 2.360 2.360 2.360 2.360 2.360 2.360 2.360 2.360 2.360 2.360 2.360 2.360 2.360 2.360 2.360 2.360 2.360 2.360 2.360 2.360 2.360 2.360 2.360 2.360 2.360 2.360 2.360 2.360 2.360 2.360 2.360 2.360 2.360 2.360 2.360 2.360 2.360 2.360 2.360 2.360 2.360 2.360 2.360 2.360 2.360 2.360 2.360 2.360 2.360 2.360 2.360 2.360 2.360 2.360 2.360 2.360 2.360 2.360 2.360 2.360 2.360 2.360 2.360 2.360 2.360 2.360 2.360 2.360 2.360 2.360 2.360 2.360 2.360 2.360 2.360 2.360 2.360 2.360 2.360 2.360 2.360 2.360 2.360 2.360 2.360 2.360 2.360 2.360 2.360 2.360 2.360 2.360 2.360 2.360 2.360 2.360 2.360 2.360 2.360 2.360 2.360 2.360 2.360 2.360 2.360 2.360 2.360 2.360 2.360 2.360 2.360 2.360 2.360 2.360 2.360 2.360 2.360 2.360 2.360 2.360 2.360 2.360 2.360 2.360 2.360 2.360 2.360 2.360 2.360 2.360 2.360 2.360 2.360 2.360 2.360 2.360 2.360 2.360 2.360 2.360 2.360 2.360 2.360 2.360 2.360 2.360 2.360 2.360 2.360 2.360 2.360 2.360 2.360 2.360 2.360 2.360 2.360 2.360 2.360 2.360 2.360 2.360 2.360 2.360 2.360 2.360 2.360 2.360 2.360 2.360 2.360 2.360 2.360 2.360 2.360 2.360 2.360 2.360 2.360 2.360 2.360 2.360 2.360 2.360 2.360 2.360 2.360 2.360 2.360 2.360 2.360 2.360 2.360 2.360 2.360 2.360 2.360 2.360 2.360 2.360 2.360 2.360 2.360 2.360 2.360 2.360 2.360 2.360 2.360 2.360 2.360 2.360 2.360 2.360 2.360 2.360 2.360 2.360 2.360 2.360 2.360 2.360 2.360 2.360 2.360 2.360 2.360 2.360 2.360 | Chajja Chajja RJ  O.H.WATER TANK  (FLUSHING)  3.06X1.50X1.80  =8,262 LTR.  Chajja Below  SLOPE  2.330  Chajja Below  SLOPE  2.3700  Significant of the property of the propert | 2.330 OS TERR. BÉLOW Chajja Below 3.0                                                      | TENR. SC. BELOW  Chajja Below  Chajja Below  TERRACE OPEN TO SKY LVL.+23.65M.  Chajja Below  Chajja |
| L_Chajja L Chajja Below Below 5.200                                                                                                                                                                                                                                                                                                                                                                                                                                                                                                                                                                                                                                                                                                                                                                                                                                                                                                                                                                                                                                                                                                                                                                                                                                                                                                                                                                                                                                                                                                                                                                                                                                                                                                                                                                                                                                                                                                                                                                                                                                                                                           | LIFT OF LIFT OF LADDER                                                                                                                                                                                                                                                                                                                                                                                                                                                                                                                                                                                                                                                                                                                                                                                                                                                                                                                                                                                                                                                                                                                                                                                                                                                                                                                                                                                                                                                                                                                                                                                                                                                                                                                                                                                                                                                                                                                                                                                                                                                                                                         | VENTILATION SHAFT  SHAFT  TERRACE OPEN TO SKY LVL.+23.65M.                                 | 5.200 Chajja Below 5.200                                                                                                                                                                                                                                                                                                                                                                                                                                                                                                                                                                                                                                                                                                                                                                                                                                                                                                                                                                                                                                                                                                                                                                                                                                                                                                                                                                                                                                                                                                                                                                                                                                                                                                                                                                                                                                                                                                                                                                                                                                                                                                      |
| 4.450                                                                                                                                                                                                                                                                                                                                                                                                                                                                                                                                                                                                                                                                                                                                                                                                                                                                                                                                                                                                                                                                                                                                                                                                                                                                                                                                                                                                                                                                                                                                                                                                                                                                                                                                                                                                                                                                                                                                                                                                                                                                                                                         | 4.810                                                                                                                                                                                                                                                                                                                                                                                                                                                                                                                                                                                                                                                                                                                                                                                                                                                                                                                                                                                                                                                                                                                                                                                                                                                                                                                                                                                                                                                                                                                                                                                                                                                                                                                                                                                                                                                                                                                                                                                                                                                                                                                          | 3.450                                                                                      | 4.150                                                                                                                                                                                                                                                                                                                                                                                                                                                                                                                                                                                                                                                                                                                                                                                                                                                                                                                                                                                                                                                                                                                                                                                                                                                                                                                                                                                                                                                                                                                                                                                                                                                                                                                                                                                                                                                                                                                                                                                                                                                                                                                         |
| Chajja Below Chajja Below 5.200                                                                                                                                                                                                                                                                                                                                                                                                                                                                                                                                                                                                                                                                                                                                                                                                                                                                                                                                                                                                                                                                                                                                                                                                                                                                                                                                                                                                                                                                                                                                                                                                                                                                                                                                                                                                                                                                                                                                                                                                                                                                                               | TERRACE OPEN TO SKY LVL.+23.65M.  VENTILATION SHAFT                                                                                                                                                                                                                                                                                                                                                                                                                                                                                                                                                                                                                                                                                                                                                                                                                                                                                                                                                                                                                                                                                                                                                                                                                                                                                                                                                                                                                                                                                                                                                                                                                                                                                                                                                                                                                                                                                                                                                                                                                                                                            | LADDER DI ADD. BELOW OF LIFT &                                                             | Chajja Below                                                                                                                                                                                                                                                                                                                                                                                                                                                                                                                                                                                                                                                                                                                                                                                                                                                                                                                                                                                                                                                                                                                                                                                                                                                                                                                                                                                                                                                                                                                                                                                                                                                                                                                                                                                                                                                                                                                                                                                                                                                                                                                  |
| TERRACE OPEN TO SKY LVL.+23.65ML SLOPE                                                                                                                                                                                                                                                                                                                                                                                                                                                                                                                                                                                                                                                                                                                                                                                                                                                                                                                                                                                                                                                                                                                                                                                                                                                                                                                                                                                                                                                                                                                                                                                                                                                                                                                                                                                                                                                                                                                                                                                                                                                                                        |                                                                                                                                                                                                                                                                                                                                                                                                                                                                                                                                                                                                                                                                                                                                                                                                                                                                                                                                                                                                                                                                                                                                                                                                                                                                                                                                                                                                                                                                                                                                                                                                                                                                                                                                                                                                                                                                                                                                                                                                                                                                                                                                | 2.700   Q                                                                                  | O.H.WATER TANK   TERRACE OPEN   U.S.   O.S.   O.S  |
| Chajja Below  Chajja Below  Chajja Below  SLOPE  SLOPE                                                                                                                                                                                                                                                                                                                                                                                                                                                                                                                                                                                                                                                                                                                                                                                                                                                                                                                                                                                                                                                                                                                                                                                                                                                                                                                                                                                                                                                                                                                                                                                                                                                                                                                                                                                                                                                                                                                                                                                                                                                                        | Chajja   Chaj                                                                                                                                                                                                                                                                                                                                                                                                                                                                                                                                                                                                                                                                                                                                                                                                                                                                                                                                                                                                                                                                                                                                                                                                                                                                                                                                                                                                                                                                                                                                                                                                                                                                                                                                                                                                                                                                                                                                                                                                                                                                                                                  | Chajja Below O.H.WATER TANK (FIRE FIGHTING) 3.06X1.90X1.80 =10,465 LTR. 3.06  RJ Chajja  B | Chajja RJ BELOW 25 2.360 SLOPE                                                                                                                                                                                                                                                                                                                                                                                                                                                                                                                                                                                                                                                                                                                                                                                                                                                                                                                                                                                                                                                                                                                                                                                                                                                                                                                                                                                                                                                                                                                                                                                                                                                                                                                                                                                                                                                                                                                                                                                                                                                                                                |
| 2.770   Chajja   A   Below   2.820   2.820                                                                                                                                                                                                                                                                                                                                                                                                                                                                                                                                                                                                                                                                                                                                                                                                                                                                                                                                                                                                                                                                                                                                                                                                                                                                                                                                                                                                                                                                                                                                                                                                                                                                                                                                                                                                                                                                                                                                                                                                                                                                                    | 2.700 2.630 1.050 Below Below 2.630 2.630                                                                                                                                                                                                                                                                                                                                                                                                                                                                                                                                                                                                                                                                                                                                                                                                                                                                                                                                                                                                                                                                                                                                                                                                                                                                                                                                                                                                                                                                                                                                                                                                                                                                                                                                                                                                                                                                                                                                                                                                                                                                                      |                                                                                            | 2.670 Chajja Below 2.770                                                                                                                                                                                                                                                                                                                                                                                                                                                                                                                                                                                                                                                                                                                                                                                                                                                                                                                                                                                                                                                                                                                                                                                                                                                                                                                                                                                                                                                                                                                                                                                                                                                                                                                                                                                                                                                                                                                                                                                                                                                                                                      |
| TERRACE FLOOR PLAN                                                                                                                                                                                                                                                                                                                                                                                                                                                                                                                                                                                                                                                                                                                                                                                                                                                                                                                                                                                                                                                                                                                                                                                                                                                                                                                                                                                                                                                                                                                                                                                                                                                                                                                                                                                                                                                                                                                                                                                                                                                                                                            |                                                                                                                                                                                                                                                                                                                                                                                                                                                                                                                                                                                                                                                                                                                                                                                                                                                                                                                                                                                                                                                                                                                                                                                                                                                                                                                                                                                                                                                                                                                                                                                                                                                                                                                                                                                                                                                                                                                                                                                                                                                                                                                                |                                                                                            |                                                                                                                                                                                                                                                                                                                                                                                                                                                                                                                                                                                                                                                                                                                                                                                                                                                                                                                                                                                                                                                                                                                                                                                                                                                                                                                                                                                                                                                                                                                                                                                                                                                                                                                                                                                                                                                                                                                                                                                                                                                                                                                               |

SCALE = 1:100

|          |        |           | TENER      | MENT AREA | OF INDIVIDUAL    | LUNIT          |           |                |                  |
|----------|--------|-----------|------------|-----------|------------------|----------------|-----------|----------------|------------------|
| BUILDING | WING   |           | FLAT/SHOP  | 4700000   | RERA CARPET      | BALCO          | NY AREA   | TERRACE        | BUILT UP         |
| NUMBER   | NUMBER | SALE/EWS  | NUMBER     | UNITS     | AREA IN          | ENCLOSED       | PROJECTED | AREA (SQ.M.)   | AREA (SQ.M.)     |
|          |        | SALE      | 101        | 1         | 31.821           | 1.913          | 0.000     | 6.392          | 37.420           |
|          |        | SALE      | 102        | 1         | 31.821           | 1.913          | 0.000     | 6.392          | 37.156           |
|          | SALE   | 103       | 1          | 31.372    | 2.295            | 0.000          | 6.407     | 37.090         |                  |
|          | SALE   | 104       | 1          | 31.372    | 2.295            | 0.000          | 6.407     | 37.324         |                  |
|          | SALE   | 105       | 1          | 31.821    | 1.913            | 0.000          | 6.392     | 37.156         |                  |
|          | SALE   | 106       | 1          | 31.821    | 1.913            | 0.000          | 6.392     | 37.186         |                  |
|          | SALE   | 107       | 1          | 31.372    | 2.295            | 0.000          | 6.407     | 37.090         |                  |
|          | SALE   | 108       | 1          | 31.372    | 2.295            | 0.000          | 6.407     | 37.324         |                  |
|          |        | SALE      | 201        | 1         | 31.542           | 1.912          | 0.000     | 6.479          | 37.420           |
|          |        | SALE      | 202        | 1         | 31.542           | 1.912          | 0.000     | 6.479          | 37.156           |
|          |        | SALE      | 203        | 1         | 31.296           | 2.295          | 0.000     | 5.501          | 37.090           |
|          |        | SALE      | 204        | 1         | 31.296           | 2.295          | 0.000     | 5.501          | 37.324           |
|          |        | SALE      | 205        | 1         | 31.542           | 1.912          | 0.000     | 6.479          | 37.156           |
|          |        | SALE      | 206        | 1         | 31.542           | 1.912          | 0.000     | 6.479          | 37.186           |
|          |        | SALE      | 207        | 1         | 31.296           | 2.295          | 0.000     | 5.501          | 37.090           |
|          |        | SALE      | 208        | 1         | 31.296           | 2.295          | 0.000     | 5.501          | 37.324           |
| 1        |        | SALE      | 301        | 1         | 31.821           | 1.913          | 0.000     | 6.392          | 37.420           |
|          |        | SALE      | 302        | 1         | 31.821           | 1.913          | 0.000     | 6.392          | 37.156           |
|          |        | SALE      | 303        | 1         | 31.372           | 2.295          | 0.000     | 6.407          | 37.090           |
|          |        | SALE      | 304        | 1         | 31.372           | 2.295          | 0.000     | 6.407          | 37.324           |
|          |        | SALE      | 305        | 1         | 31.821           | 1.913          | 0.000     | 6.392          | 37.156           |
|          |        | SALE      | 306        | 1         | 31.821           | 1.913          | 0.000     | 6.392          | 37.186           |
|          |        | SALE      | 307        | 1         | 31.372           | 2.295          | 0.000     | 6.407          | 37.090           |
|          |        | SALE      | 308        | 1         | 31.372           | 2.295          | 0.000     | 6.407          | 37.324           |
| .        |        | PASSIBLE. | 401        | 1         | 31.542           | 1.912          | 0.000     | 121000         |                  |
| 3        |        | SALE      |            |           |                  |                | 0.000     | 6.479          | 37.420           |
|          |        | SALE      | 402        | 1         | 31.542           | 1.912          | 0.000     | 6.479          | 37.156           |
|          |        | SALE      | 403        | 1         | 31.296           | 2.295          | 0.000     | 5.501          | 37.090           |
|          |        | SALE      | 404        | 1         | 31.296<br>31.542 | 2.295<br>1.912 | 0.000     | 5.501<br>6.479 | 37.324           |
| - 1      |        | SALE      | 406        | 1         | 31.542           | 1.912          | 0.000     | 6.479          | 37.156<br>37.186 |
| - 1      |        | SALE      | 407        | 1         | 31.296           | 2.295          | 0.000     | 5.501          | 37.090           |
| - 1      |        | SALE      | 408        | 1         | 31.296           | 2.295          | 0.000     | 5.501          | 37.324           |
| - 1      |        | SALE      | 501<br>502 | 1         | 31.821<br>31.821 | 1.913          | 0.000     | 6.392          | 37.420<br>37.156 |
|          |        | SALE      | 503        | 1         | 31.372           | 2.295          | 0.000     | 6.407          | 37.090           |
|          |        | SALE      | 504        | 1         | 31.372           | 2.295          | 0.000     | 6.407          | 37.324           |
|          |        | SALE      | 505        | 1         | 31.821           | 1.913          | 0.000     | 6.392          | 37.156           |
|          |        | SALE      | 506<br>507 | 1         | 31.821<br>31.372 | 1.913<br>2.295 | 0.000     | 6.392          | 37.186<br>37.090 |
|          |        | SALE      | 508        | 1         | 31.372           | 2.295          | 0.000     | 6.407          | 37.324           |
|          |        | SALE      | 601        | 1         | 31.542           | 1.912          | 0.000     | 6.479          | 37.420           |
|          |        | SALE      | 602        | 1         | 31.542<br>31.296 | 1.912<br>2.295 | 0.000     | 6.479          | 37.156           |
|          |        | SALE      | 604        | 1         | 31.296           | 2.295          | 0.000     | 5.501          | 37.090<br>37.324 |
|          |        | SALE      | 605        | 1         | 31.542           | 1.912          | 0.000     | 6.479          | 37.156           |
|          |        | SALE      | 606        | 1         | 31.542           | 1.912          | 0.000     | 6.479          | 37.186           |
| - 1      |        | SALE      | 607<br>608 | 1         | 31.296<br>31.296 | 2.295          | 0.000     | 5.501          | 37.090<br>37.324 |
|          | SALE   | 701       | 1          | 31.821    | 1.913            | 0.000          | 6.392     | 37.420         |                  |
|          |        | SALE      | 702        | 1         | 31.821           | 1.913          | 0.000     | 6.392          | 37.156           |
| - 1      |        | SALE      | 703        | 1         | 31.372           | 2.295          | 0.000     | 6.407          | 37.090           |
| - 1      |        | SALE      | 704<br>705 | 1         | 31.372<br>31.821 | 2.295<br>1.913 | 0.000     | 6.407          | 37.324<br>37.156 |
| - 1      |        | SALE      | 706        | 1         | 31.821           | 1.913          | 0.000     | 6.392          | 37.186           |
| - 1      |        | SALE      | 707        | 1         | 31.372           | 2.295          | 0.000     | 6.407          | 37.090           |
|          |        | SALE      | 708        | 1         | 31.372           | 2.295          | 0.000     | 6.407          | 37.324           |

STAMP OF APPROVAL

**BUILDING - 3** 

This Amended
Commencement Certificate
is approved subject to the
conditions mentioned in
Amended Commencement
Certificate bearing no.
CIDCO/NAINA/Panvel/Shiv
kar/BP-00332/ACC/2022/0
214 dated 22 June 2022.

TYPICAL 2ND, 4TH & 6TH FLOOR PLAN, TERRACE FLOOR PLAN,

TENEMENT AREA STATEMENT, SCHEDULE OF DOOR & WINDOW, SCHEDULE OF LIGHT & VENTILATION.

## DESCRIPTION OF PROPOSAL AND PROPERTY

AMENDED DEVELOPMENT PERMISSION FOR PROPOSED RESIDENTIAL CUM COMMERCIAL BUILDING ON LAND GUT NO. 188/3, 188/4A, 188/4B, 188/4C, 188/4D, 188/7, 190/1, 190/2, 190/3, 192/1, 192/2, 194/0, 195/2, 195/3, 195/5, 195/6, 195/7, 195/8, 195/9, 198/3, 198/4, 198/5, 198/6, 198/7, 200/1, 200/2, 200/3, 200/4, & 201/0 OF VILLAGE - SHIVKAR, TALUKA - PANVEL, DISTRICT - RAIGAD)

NAME & SIGNATURE OF ARCHITECT

SCALE 1: 100
DATE 15/06/2022
DRAWN. BY. BALAII
DELT. BY. Ar. Omair
CHECK. BY. Ar. TEJASWINI
PROJECT NO HSA P-273

ARCHITECTS

HITEN
JAGDISHCH
ANDER
SETHI
Date: 2022.06.15
12:38:42 +05'30'

Ar. HITEN SETHI
(CA/93/164)

HITEN SETHI ARCHITECTS
RCHITECTS | PLANNERS | INTERIOR ARCHITECTURE | PROJECT MANAGEMENT
IEAD OFFICE: Ground Floor, Yayati CHS, Plot no. 9, Socior - 58 A. Palm Beach Road,
Nerol, Navi Murrbai, Maharashtra, India - 400 706
T: +91-92-2732 S300 | F: +91-92-2737 2166
Email: info@hitensethi.com | admin@hitensethi.com | Web site: www.hitensethi.com