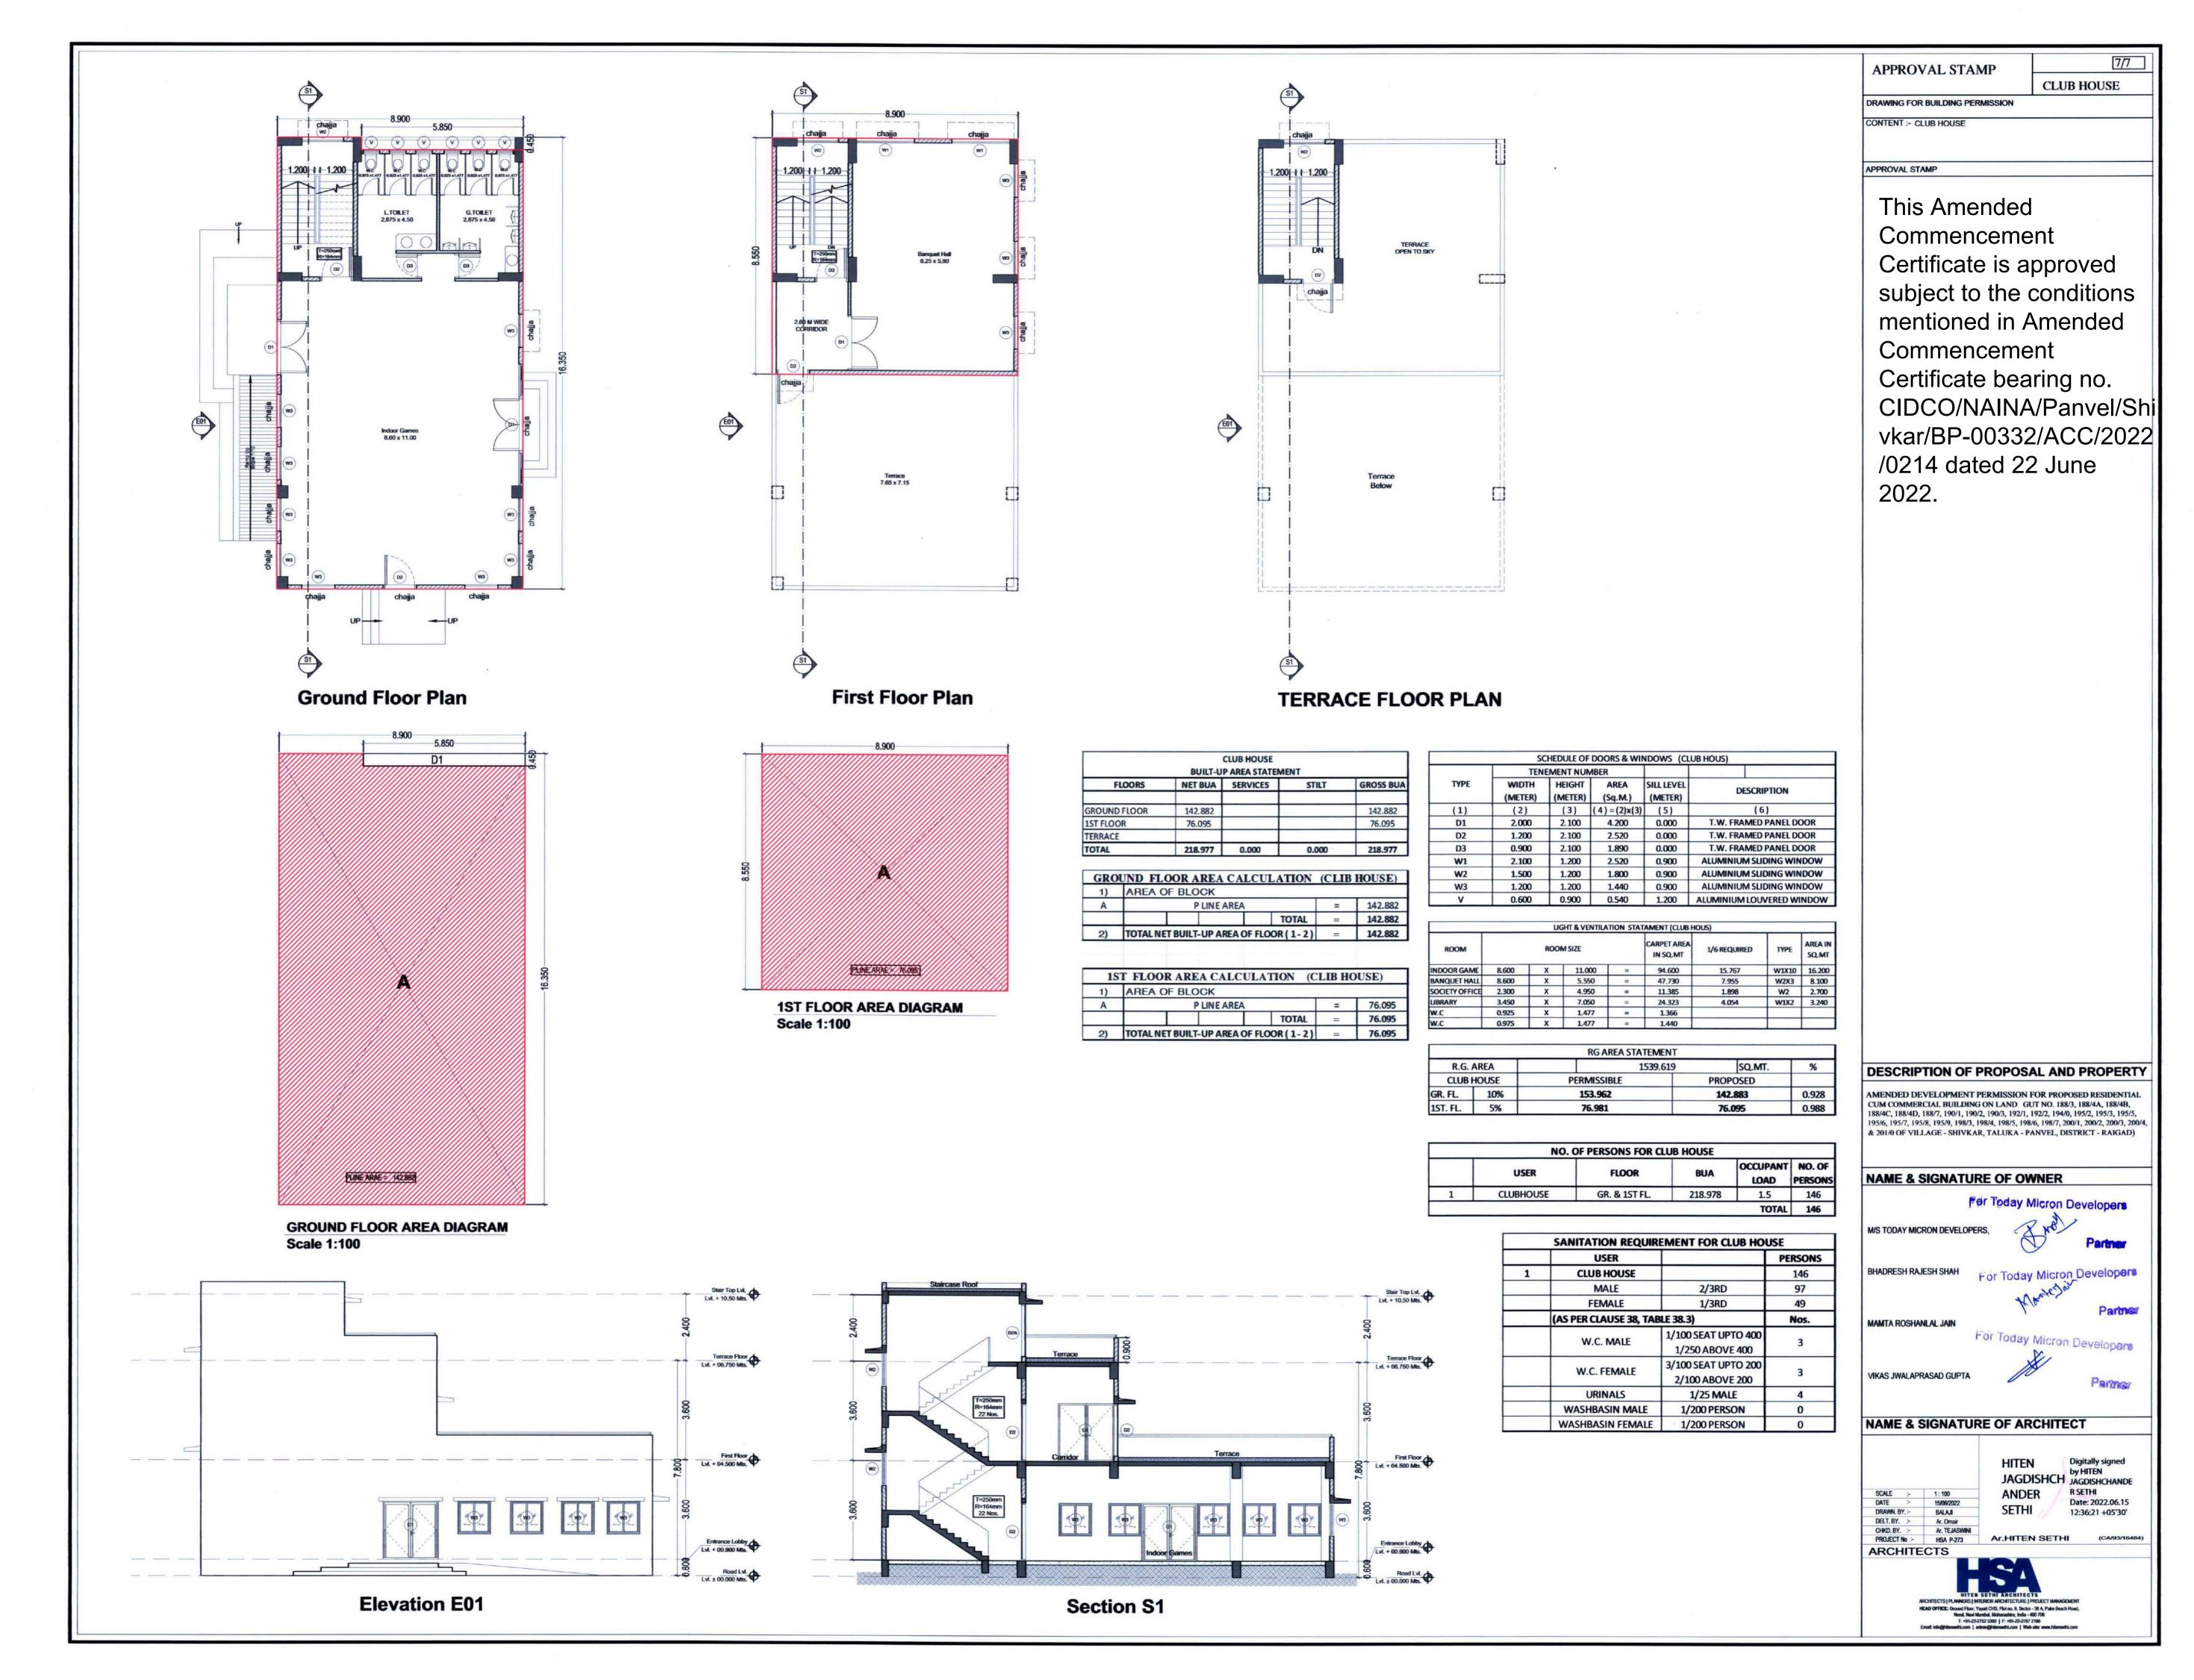

## DESCRIPTION OF PROPOSAL AND PROPERTY

AMENDED DEVELOPMENT PERMISSION FOR PROPOSED RESIDENTIAL CUM COMMERCIAL BUILDING ON LAND GUT NO. 188/3, 188/4A, 188/4B, 188/4C, 188/4D, 188/7, 190/1, 190/2, 190/3, 192/1, 192/2, 194/0, 195/2, 195/3, 195/5, 195/6, 195/7, 195/8, 195/9, 198/3, 198/4, 198/5, 198/6, 198/7, 200/1, 200/2, 200/3, 200/4, & 201/0 OF VILLAGE - SHIVKAR, TALUKA - PANVEL, DISTRICT - RAIGAD)