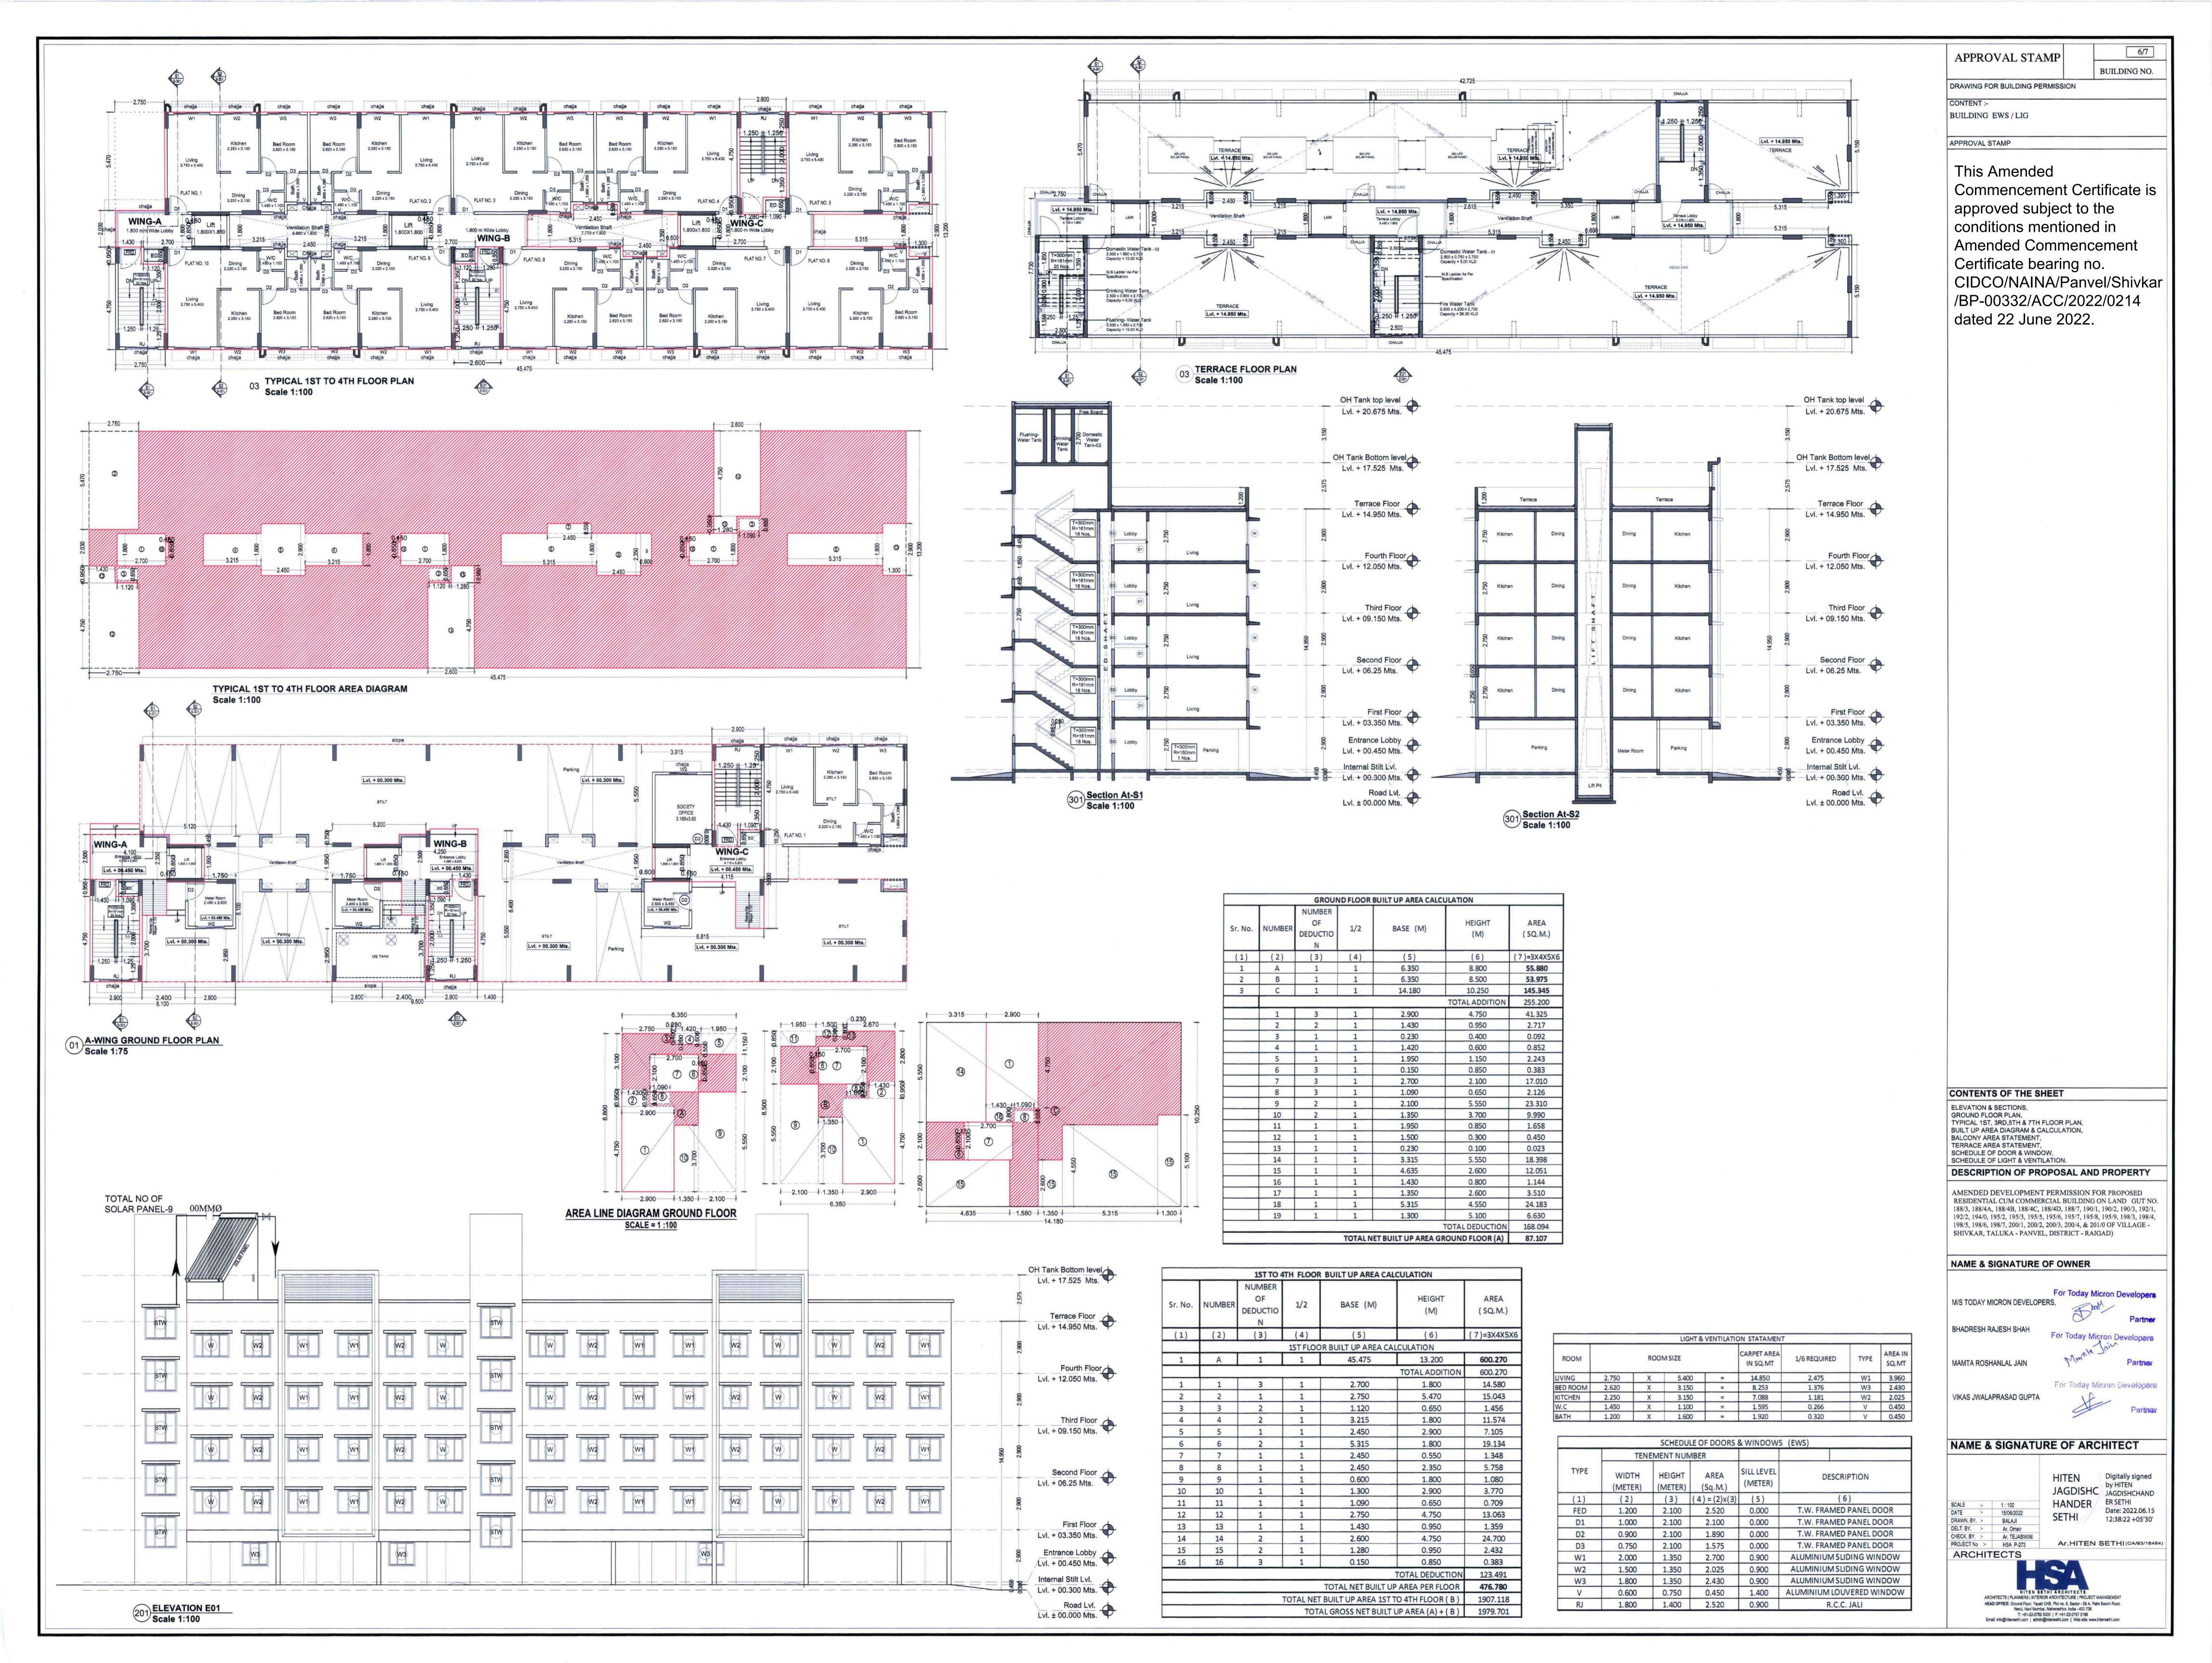

## DESCRIPTION OF PROPOSAL AND PROPERTY

AMENDED DEVELOPMENT PERMISSION FOR PROPOSED RESIDENTIAL CUM COMMERCIAL BUILDING ON LAND GUT NO. 188/3, 188/4A, 188/4B, 188/4C, 188/4D, 188/7, 190/1, 190/2, 190/3, 192/1, 192/2, 194/0, 195/2, 195/3, 195/5, 195/6, 195/7, 195/8, 195/9, 198/3, 198/4, 198/5, 198/6, 198/7, 200/1, 200/2, 200/3, 200/4, & 201/0 OF VILLAGE - SHIVKAR, TALUKA - PANVEL, DISTRICT - RAIGAD)