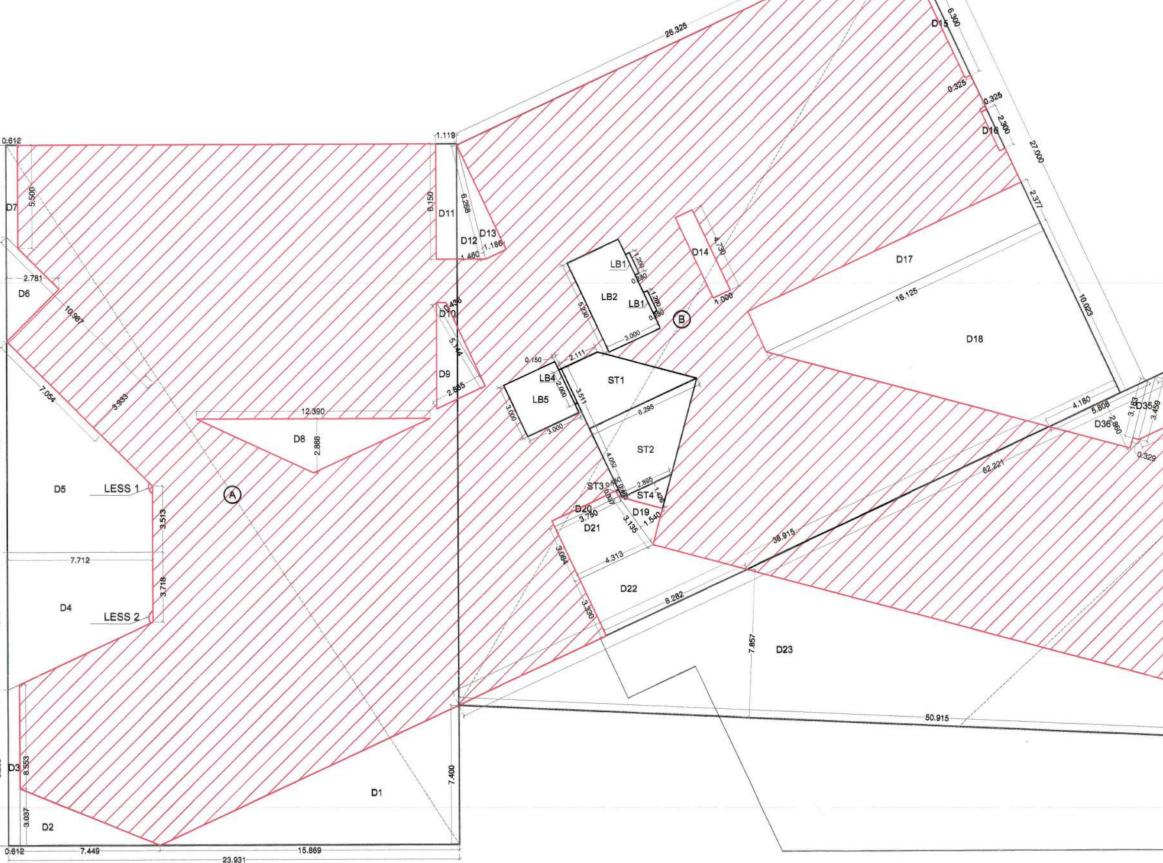

| tement** |         |                           |                               |  |  |  |  |
|----------|---------|---------------------------|-------------------------------|--|--|--|--|
| rea      |         | d Terrace<br>In Sqm)      | Total Built-Up-<br>Area (Sqm) |  |  |  |  |
|          | Total   | Excess                    |                               |  |  |  |  |
| 0%       | (5)     | if(5)>(4),<br>(8)=(5)-(4) |                               |  |  |  |  |
|          |         |                           | 1068.103                      |  |  |  |  |
|          | 431.628 | 90.305                    | 1796.918                      |  |  |  |  |
|          |         |                           | 2116.935                      |  |  |  |  |
|          |         |                           | 2073.483                      |  |  |  |  |
|          | 378.130 | 29.898                    | 1771.059                      |  |  |  |  |
|          |         |                           | 1722.038                      |  |  |  |  |
|          | 0.000   |                           | 1176.908                      |  |  |  |  |
|          |         |                           | 111.122                       |  |  |  |  |
| 3        | 809.758 | 120.203                   | 11836.568                     |  |  |  |  |

| TOTAL        |   |   | = | 590.533  |
|--------------|---|---|---|----------|
|              |   |   |   |          |
| A            |   |   | = | 0.079    |
| 4            |   |   | = | 0.096    |
| TOTAL        |   |   | = | 0.175    |
| EDUCTION     |   |   | = | 590.358  |
|              |   |   |   |          |
| 3.511        | / | 2 | = | 14.757   |
| 4.052        | / | 2 | 2 | 18.619   |
| 0.5          | Х | 1 | 2 | 2.064    |
| 2.385        | / | 2 | = | 18.231   |
|              |   | 1 | = | 0.700    |
| 3.915        | / | 2 | = | 24.197   |
| 4.533        | / | 2 | 2 | 22.527   |
| 2.567        | / | 2 | = | 17.566   |
|              |   | 1 | = | 0.075    |
|              |   |   |   |          |
|              |   | 4 | = | 1.104    |
|              |   | 1 | z | 15.690   |
|              |   | 1 | = | 0.300    |
|              |   | 1 | = | 9.000    |
|              |   | 1 | = | 5.800    |
|              |   | 1 | = | 0.430    |
|              |   | 1 | = | 6.670    |
| 0.252        | / | 1 | = | 3.790    |
| 0.253<br>FAL | / | 2 | = | 0.576    |
|              |   |   | = | 162.095  |
| DUCTION      |   |   | = | 752.453  |
|              |   |   | = | 1068.103 |