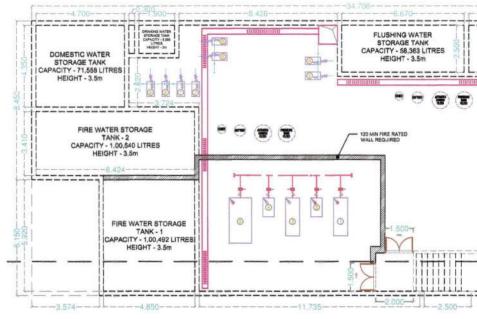

GROUND (SERVICE) FLOOR PLAN SCALE - 1:200

|                                                                                                                  |               |                              |                                                                                   |              | SCHO              | OL         |            |            |            |            | and the second second second |                              |                                                            |                            |          |                        |                |                   |
|------------------------------------------------------------------------------------------------------------------|---------------|------------------------------|-----------------------------------------------------------------------------------|--------------|-------------------|------------|------------|------------|------------|------------|------------------------------|------------------------------|------------------------------------------------------------|----------------------------|----------|------------------------|----------------|-------------------|
|                                                                                                                  |               |                              | POPULATION<br>POPULATION<br>POPULATION<br>POPULATION<br>POPULATION<br>Population) | POPULATION   | POPULATION        | E LIGUING  | DOMESTIC   |            | TOTAL      |            | Underground                  | Water Tank                   | rovided                                                    |                            |          |                        |                |                   |
|                                                                                                                  |               |                              |                                                                                   |              |                   | POPULATION | POPULATION | POPULATION | POPULATION | POPULATION | POPULATION                   | REQUIRED PER<br>DAY 20 LTRS. | DOMESTIC<br>REQUIRED PER<br>DAY 25 LTRS.<br>( 05 LTRS. For | TOTAL REQUIRED<br>FLUSHING | REQUIRED | TOTAL<br>REQUIRED FIRE | DOMESTIC WATER | FLUSHING<br>WATER |
|                                                                                                                  |               |                              |                                                                                   |              | Visiting Visiting |            | in Litre                     |                              |                                                            |                            |          |                        |                |                   |
| NO.                                                                                                              | GROSS<br>AREA | OCCUPANT LOAD                |                                                                                   |              |                   |            |            |            |            |            |                              |                              |                                                            |                            |          |                        |                |                   |
| 1                                                                                                                | 10,409        | 4                            | 2,602                                                                             | 52,047       | 65,058            | 52,047     | 65,058     | 1          |            |            |                              |                              |                                                            |                            |          |                        |                |                   |
| 2                                                                                                                | 2,144         | 10                           | 214                                                                               | 4,288        | 5,360             | 4,288      | 5,360      | 1          |            |            |                              |                              |                                                            |                            |          |                        |                |                   |
| 3                                                                                                                |               | opulation (50 % of<br>STAFF) | 107                                                                               | 1,072        | 536               | 1,072      | 536        | 100,000    | 71,558     | 58,363 20  | 201,032                      |                              |                                                            |                            |          |                        |                |                   |
| TOTAL                                                                                                            |               |                              | 2,924                                                                             | 57,407       | 70,955            | 57,407     | 70,955     | 1          |            |            |                              |                              |                                                            |                            |          |                        |                |                   |
|                                                                                                                  | TIS CAUGUINE  | freeboard of 300M            |                                                                                   | /ater Tank S | Sizes ( in Me     | tre)       |            |            |            |            | pacity in<br>bic Litre       |                              |                                                            |                            |          |                        |                |                   |
| and the second |               | LENGTH                       |                                                                                   |              | WIDTH             |            |            | HEIGHT     |            |            |                              |                              |                                                            |                            |          |                        |                |                   |
| FIRE TAN                                                                                                         | <-1           | 4.850                        | ×                                                                                 | c            | 5.920             | x          |            | 3.500      | =          |            | 100.492                      |                              |                                                            |                            |          |                        |                |                   |
| FIRE TAN                                                                                                         | K-2           | 8.424                        | ×                                                                                 | (            | 3.410             | x          |            | 3.500      | =          |            | 100.540                      |                              |                                                            |                            |          |                        |                |                   |
| DOMESTIC WA                                                                                                      | TER TANK      | 4.700                        | ×                                                                                 | :            | 4.350             | x          |            | 3.500      | -          |            | 71.558                       |                              |                                                            |                            |          |                        |                |                   |
| FLUSHING T                                                                                                       | ANK 1         | 6.670                        | X                                                                                 |              | 2.500             | x          |            | 3.500      | =          |            | 58.363                       |                              |                                                            |                            |          |                        |                |                   |