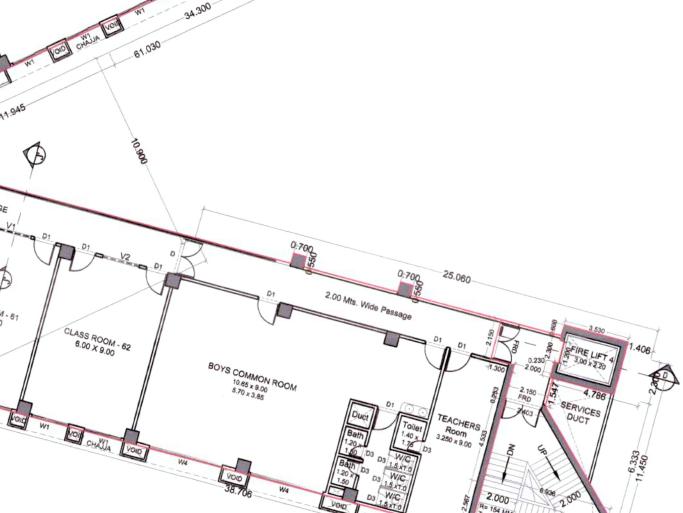

000 | Х     | 9.000     | =       | 54.000  | 9.000  | W1X2 | 10.000 |
| CLASS ROOM 48          | 9.000 | Х     | 6.000     | =       | 54.000  | 9.000  | W1X3 | 15.000 |
| CLASS ROOM 49          | 9.000 | Х     | 6.000     | =       | 54.000  | 9.000  | W1X3 | 15.000 |
| CLASS ROOM 50          | 9.000 | Х     | 6.000     | =       | 54.000  | 9.000  | W1X3 | 15.000 |
| CLASS ROOM 51          | 9.000 | Х     | 6.000     | =       | 54.000  | 9.000  | W1X3 | 15.000 |
| CLASS ROOM 52          | 9.000 | Х     | 6.000     | =       | 54.000  | 9.000  | W1X3 | 15.000 |
| CLASS ROOM 53          | 9.000 | Х     | 6.000     | =       | 54.000  | 9.000  | W1X3 | 15.000 |
| MUSIC RECORDING ROOM   | 9.000 | Х     | 6.000     | =       | 54.000  | 9.000  | W1X3 | 15.000 |





vl. + 19.85 Mts.











6.00 X 9 00 - 45

VOID

6.00 X 9 00 - 4



3.750

22.200



22.200



|    |                 |            |                           |           |         | SCHOOL