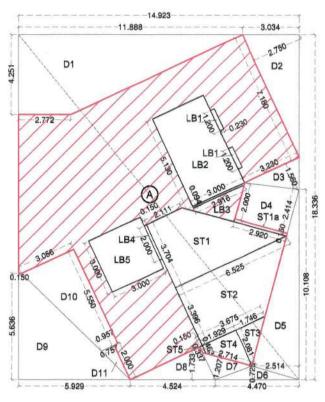

|                           |                                                                   |                           |                                 | 01/0                                                                                                            |
|---------------------------|-------------------------------------------------------------------|---------------------------|---------------------------------|-----------------------------------------------------------------------------------------------------------------|
| DRAW                      | ING FOR BUILDING PE                                               | RMISSION                  |                                 |                                                                                                                 |
| CONTE                     | NT :- GROUND FLOOR                                                | PLAN & AREA DI            | AGRAM , A                       | AREA CALCULATION                                                                                                |
|                           |                                                                   |                           |                                 |                                                                                                                 |
|                           | oved subject to the                                               | e conditions              | mention                         | ied in                                                                                                          |
| Certif                    |                                                                   |                           | -                               | -                                                                                                               |
|                           | IDCO/NAINA/Panv<br>I 07 Sept 2022.                                | el/wardon/br              |                                 | /CC/2022/0238                                                                                                   |
|                           |                                                                   |                           |                                 |                                                                                                                 |
|                           |                                                                   |                           |                                 |                                                                                                                 |
|                           |                                                                   |                           |                                 |                                                                                                                 |
|                           |                                                                   |                           |                                 |                                                                                                                 |
|                           |                                                                   |                           |                                 |                                                                                                                 |
|                           |                                                                   |                           |                                 |                                                                                                                 |
|                           |                                                                   |                           |                                 |                                                                                                                 |
|                           |                                                                   |                           |                                 |                                                                                                                 |
|                           |                                                                   |                           |                                 |                                                                                                                 |
|                           |                                                                   |                           |                                 |                                                                                                                 |
|                           |                                                                   |                           |                                 |                                                                                                                 |
|                           |                                                                   |                           |                                 |                                                                                                                 |
|                           |                                                                   |                           |                                 |                                                                                                                 |
| LEC<br>Sr.                | GENDS                                                             | 0.14                      | Diaman                          | Duilding Disc                                                                                                   |
| No.                       | Item                                                              |                           | e Plan on<br>iite Print         | Building Plan<br>On White Print                                                                                 |
| 1 2 3                     | Plot Line<br>Existing Street<br>Future Street                     |                           |                                 |                                                                                                                 |
| 4                         | Permisible Building line<br>Marginal Open Spaces                  | 6                         | No colour                       |                                                                                                                 |
| 6<br>7<br>8               | Drainage & Sewerage<br>Water Supply Work<br>RWH Line              | Work –                    |                                 |                                                                                                                 |
| 9<br>10                   | S. W. Drain<br>Two wheeler parking                                |                           |                                 |                                                                                                                 |
| 11                        | Big car parking<br>Small car parking                              |                           |                                 |                                                                                                                 |
| 13<br>14<br>15            | Bus parking<br>Existing Tree<br>Proposed Trees                    |                           | TREE                            |                                                                                                                 |
|                           |                                                                   |                           |                                 |                                                                                                                 |
|                           |                                                                   |                           |                                 |                                                                                                                 |
|                           | FICATE OF AREA                                                    |                           |                                 |                                                                                                                 |
| PLOT S                    | ON 04.05.2016 AND TH<br>TATED ON PLAN ARE<br>O WORKED OUT TAL     | AS MEASURE                | D ON SIT                        | E AND THE                                                                                                       |
| DOCUM                     | ENT OF OWNERSHIP                                                  | / T.P. SCHEME             | RECORI                          |                                                                                                                 |
|                           |                                                                   |                           |                                 |                                                                                                                 |
| 0                         | Q ALSI                                                            | AGNEL                     |                                 | Aumbal Mumbal                                                                                                   |
|                           |                                                                   | AVI<br>MBAI               | White                           | Mumbal a                                                                                                        |
| 1/S. W                    | ADHWA CONSTRUC                                                    |                           | 1                               | No. of the second se |
| NFRAS<br>CHARI            | TRUCTURE PVT. L<br>TES (AGNEL SEVA                                | FD. POA WITH<br>SANGH)    | I M/S. AC                       | GNEL                                                                                                            |
|                           |                                                                   |                           | HITEN<br>JAGDISH                | Digitally signed by<br>HITEN<br>CHA JAGDISHCHANDER<br>SETHI                                                     |
|                           |                                                                   |                           |                                 | 20:30:50 +05'30'                                                                                                |
|                           |                                                                   |                           |                                 | NATURE OF<br>RCHITECT                                                                                           |
| FORM                      | OF CERTIFICATE                                                    |                           |                                 |                                                                                                                 |
| IS ARC                    | EN SETHI HAVE BEE<br>CHITECT I HAVE EX                            | AMINED THE                | BOUNDA                          | RIES AND THE                                                                                                    |
| ERSON                     | F THE PLOT AND I<br>IALLY VERIFIED ANI<br>3Y THE APPLICANT        | D CHECKED /               | ALL THE                         | STATEMENTS                                                                                                      |
| OSSES<br>HEM TO           | SION OF THE PLOT                                                  | AS IN THE ABO             | OVE FOR                         | R/ LESSEE IN<br>M AND FOUND                                                                                     |
| ATE :                     |                                                                   |                           |                                 |                                                                                                                 |
|                           |                                                                   | J                         | HITEN<br>IAGDISHCI<br>NDER SETH | Digitally signed by HITEN<br>JAGDISHCHANDER SETHI<br>Date: 2022.06.16 20:31:10<br>+05'30'                       |
|                           |                                                                   |                           | Ar. H                           | ITEN SETHI                                                                                                      |
| DDRES                     | ¢,                                                                | SIG                       | NATURE                          | OF ARCHITECT                                                                                                    |
| ROUNE                     | 0.<br>D FLOOR, YAYATI CHS<br>ACH ROAD, NERUL, N                   |                           |                                 | 58 A,                                                                                                           |
| +91-22                    | 2-2752 5300<br>D@hitensethi.com                                   |                           | 100 100.                        |                                                                                                                 |
|                           |                                                                   |                           |                                 |                                                                                                                 |
|                           |                                                                   |                           |                                 |                                                                                                                 |
|                           |                                                                   |                           |                                 |                                                                                                                 |
| ESC                       |                                                                   | ROPOSAL                   |                                 | DODEDTV                                                                                                         |
| OPOS                      | ED DEVELOPMENT                                                    | OF FATHER A               | GNEL SO                         |                                                                                                                 |
| SOJEC.                    | S EDU-01 & SPG-01<br>T ON LAND BEARIN(<br>2/5, 122/6(PT.), 123/1, | <b>SURVEY NO</b>          | . 122/2, 1                      | 22/3,                                                                                                           |
| LLAGE                     | WARDOLI, TALUKA                                                   | - PANVEL, DIS             | T- RAIG                         | AD.                                                                                                             |
|                           |                                                                   |                           |                                 |                                                                                                                 |
|                           | & SIGNATURE                                                       |                           | ER                              |                                                                                                                 |
| FRAST                     | RUCTURE PVT. LTE<br>ES (AGNEL SEVA SA                             | . POA WITH M              | I/S. AGN                        | EL                                                                                                              |
|                           | ES (AGNEL SEVA SA                                                 |                           |                                 | & inc                                                                                                           |
| 2                         | CR ISLAGAE                                                        | ×                         | 1 deig                          | Mumbal Price                                                                                                    |
| d                         | NAVI<br>NAVI<br>MUMBAI                                            | S.A.                      | when                            | BRUNDAI DE                                                                  |
|                           | & SIGNATURE                                                       |                           |                                 | *                                                                                                               |
|                           |                                                                   |                           | ITEC                            |                                                                                                                 |
|                           |                                                                   |                           | Die                             |                                                                                                                 |
|                           |                                                                   | HITEN                     | by                              | itally signed<br>HITEN                                                                                          |
| CALE                      | :- 1 : 200                                                        | HITEN<br>JAGDISH<br>ANDER | ICH JAC<br>R S                  | HITEN<br>GDISHCHANDE<br>ETHI                                                                                    |
| CALE<br>DATE<br>RAWN. BY. | :- 16/06/2022                                                     | JAGDISH                   | ICH JAC<br>R S<br>Dat           | HITEN<br>GDISHCHANDE                                                                                            |

GROUND (SERVICE) FLOOR PLAN SCALE - 1:200

|                                                                                                                  |               |                              |                                                                                   |              | SCHO              | OL         |            |            |            |            | and the second second second |                              |                                                            |                            |          |                        |                |                   |
|------------------------------------------------------------------------------------------------------------------|---------------|------------------------------|-----------------------------------------------------------------------------------|--------------|-------------------|------------|------------|------------|------------|------------|------------------------------|------------------------------|------------------------------------------------------------|----------------------------|----------|------------------------|----------------|-------------------|
|                                                                                                                  |               |                              | POPULATION<br>POPULATION<br>POPULATION<br>POPULATION<br>POPULATION<br>Population) | POPULATION   | POPULATION        | E LIGUING  | DOMESTIC   |            | TOTAL      |            | Underground                  | Water Tank                   | rovided                                                    |                            |          |                        |                |                   |
|                                                                                                                  |               |                              |                                                                                   |              |                   | POPULATION | POPULATION | POPULATION | POPULATION | POPULATION | POPULATION                   | REQUIRED PER<br>DAY 20 LTRS. | DOMESTIC<br>REQUIRED PER<br>DAY 25 LTRS.<br>( 05 LTRS. For | TOTAL REQUIRED<br>FLUSHING | REQUIRED | TOTAL<br>REQUIRED FIRE | DOMESTIC WATER | FLUSHING<br>WATER |
|                                                                                                                  |               |                              |                                                                                   |              | Visiting Visiting |            | in Litre                     |                              |                                                            |                            |          |                        |                |                   |
| NO.                                                                                                              | GROSS<br>AREA | OCCUPANT LOAD                |                                                                                   |              |                   |            |            |            |            |            |                              |                              |                                                            |                            |          |                        |                |                   |
| 1                                                                                                                | 10,409        | 4                            | 2,602                                                                             | 52,047       | 65,058            | 52,047     | 65,058     | 1          |            |            |                              |                              |                                                            |                            |          |                        |                |                   |
| 2                                                                                                                | 2,144         | 10                           | 214                                                                               | 4,288        | 5,360             | 4,288      | 5,360      | 1          |            |            |                              |                              |                                                            |                            |          |                        |                |                   |
| 3                                                                                                                |               | opulation (50 % of<br>STAFF) | 107                                                                               | 1,072        | 536               | 1,072      | 536        | 100,000    | 71,558     | 58,363 20  | 201,032                      |                              |                                                            |                            |          |                        |                |                   |
| TOTAL                                                                                                            |               |                              | 2,924                                                                             | 57,407       | 70,955            | 57,407     | 70,955     | 1          |            |            |                              |                              |                                                            |                            |          |                        |                |                   |
|                                                                                                                  | TIS CAUGUINE  | freeboard of 300M            |                                                                                   | /ater Tank S | Sizes ( in Me     | tre)       |            |            |            |            | pacity in<br>bic Litre       |                              |                                                            |                            |          |                        |                |                   |
| and the second |               | LENGTH                       |                                                                                   |              | WIDTH             |            |            | HEIGHT     |            |            |                              |                              |                                                            |                            |          |                        |                |                   |
| FIRE TAN                                                                                                         | <-1           | 4.850                        | ×                                                                                 | c            | 5.920             | x          |            | 3.500      | =          |            | 100.492                      |                              |                                                            |                            |          |                        |                |                   |
| FIRE TAN                                                                                                         | K-2           | 8.424                        | ×                                                                                 | (            | 3.410             | x          |            | 3.500      | =          |            | 100.540                      |                              |                                                            |                            |          |                        |                |                   |
| DOMESTIC WA                                                                                                      | TER TANK      | 4.700                        | ×                                                                                 | :            | 4.350             | x          |            | 3.500      | -          |            | 71.558                       |                              |                                                            |                            |          |                        |                |                   |
| FLUSHING T                                                                                                       | ANK 1         | 6.670                        | X                                                                                 |              | 2.500             | x          |            | 3.500      | =          |            | 58.363                       |                              |                                                            |                            |          |                        |                |                   |