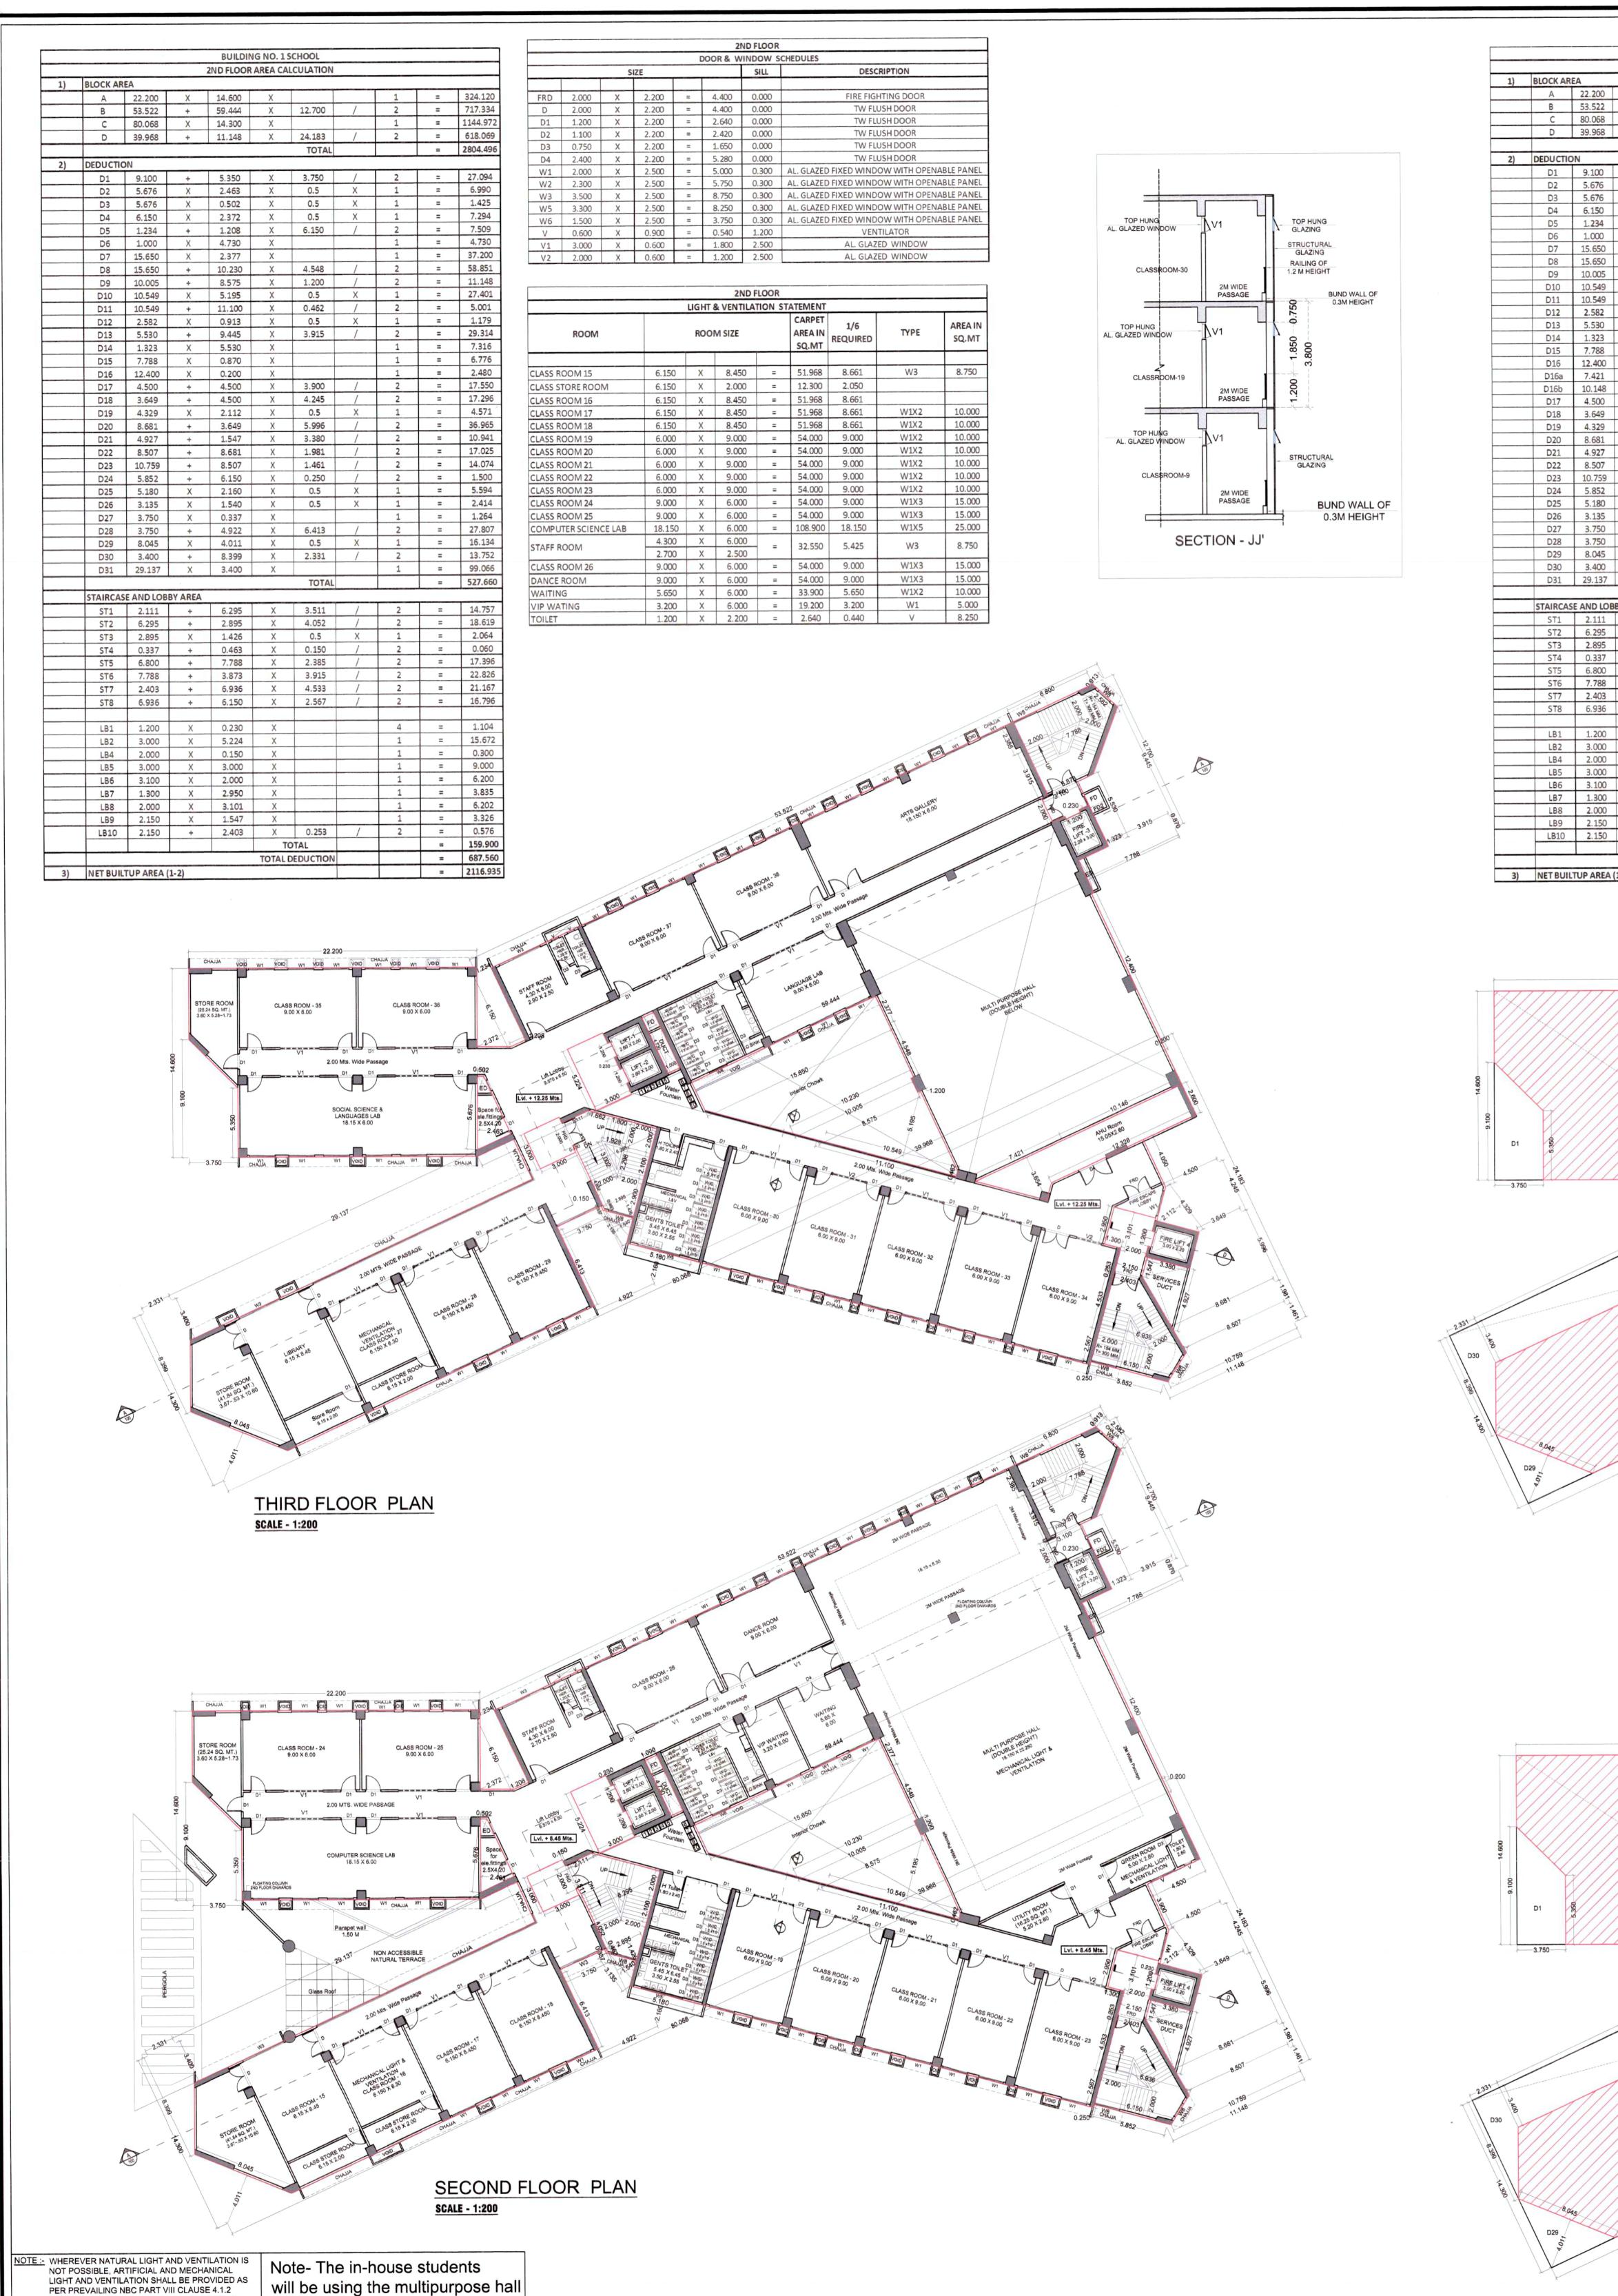

| tement** |         |                           |                               |  |  |  |  |
|----------|---------|---------------------------|-------------------------------|--|--|--|--|
| rea      |         | d Terrace<br>In Sqm)      | Total Built-Up-<br>Area (Sqm) |  |  |  |  |
|          | Total   | Excess                    |                               |  |  |  |  |
| 0%       | (5)     | if(5)>(4),<br>(8)=(5)-(4) |                               |  |  |  |  |
|          |         |                           | 1068.103                      |  |  |  |  |
|          | 431.628 | 90.305                    | 1796.918                      |  |  |  |  |
|          |         |                           | 2116.935                      |  |  |  |  |
|          |         |                           | 2073.483                      |  |  |  |  |
|          | 378.130 | 29.898                    | 1771.059                      |  |  |  |  |
|          |         |                           | 1722.038                      |  |  |  |  |
|          | 0.000   |                           | 1176.908                      |  |  |  |  |
|          |         |                           | 111.122                       |  |  |  |  |
| 3        | 809.758 | 120.203                   | 11836.568                     |  |  |  |  |

| TOTAL        |   |   | = | 590.533  |
|--------------|---|---|---|----------|
|              |   |   |   |          |
| A            |   |   | = | 0.079    |
| 4            |   |   | = | 0.096    |
| TOTAL        |   |   | = | 0.175    |
| EDUCTION     |   |   | = | 590.358  |
|              |   |   |   |          |
| 3.511        | / | 2 | = | 14.757   |
| 4.052        | / | 2 | 2 | 18.619   |
| 0.5          | Х | 1 | 2 | 2.064    |
| 2.385        | / | 2 | = | 18.231   |
|              |   | 1 | = | 0.700    |
| 3.915        | / | 2 | = | 24.197   |
| 4.533        | / | 2 | 2 | 22.527   |
| 2.567        | / | 2 | = | 17.566   |
|              |   | 1 | = | 0.075    |
|              |   |   |   |          |
|              |   | 4 | = | 1.104    |
|              |   | 1 | z | 15.690   |
|              |   | 1 | = | 0.300    |
|              |   | 1 | = | 9.000    |
|              |   | 1 | = | 5.800    |
|              |   | 1 | = | 0.430    |
|              |   | 1 | = | 6.670    |
| 0.252        | / | 1 | = | 3.790    |
| 0.253<br>FAL | / | 2 | = | 0.576    |
|              |   |   | = | 162.095  |
| DUCTION      |   |   | = | 752.453  |
|              |   |   | = | 1068.103 |