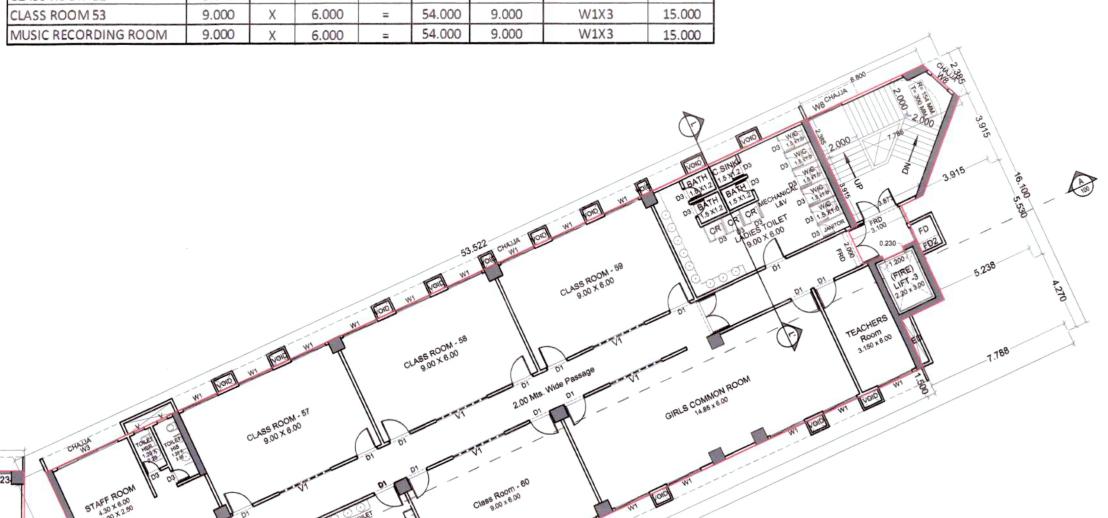

6.000 | Х     | 9.000     | =       | 54.000  | 9.000  | W1X2 | 10.000 |
| CLASS ROOM 48          | 9.000 | Х     | 6.000     | =       | 54.000  | 9.000  | W1X3 | 15.000 |
| CLASS ROOM 49          | 9.000 | Х     | 6.000     | =       | 54.000  | 9.000  | W1X3 | 15.000 |
| CLASS ROOM 50          | 9.000 | Х     | 6.000     | =       | 54.000  | 9.000  | W1X3 | 15.000 |
| CLASS ROOM 51          | 9.000 | Х     | 6.000     | =       | 54.000  | 9.000  | W1X3 | 15.000 |
| CLASS ROOM 52          | 9.000 | Х     | 6.000     | =       | 54.000  | 9.000  | W1X3 | 15.000 |
| CLASS ROOM 53          | 9.000 | Х     | 6.000     | =       | 54.000  | 9.000  | W1X3 | 15.000 |
| MUSIC RECORDING ROOM   | 9.000 | Х     | 6.000     | =       | 54.000  | 9.000  | W1X3 | 15.000 |





vl. + 19.85 Mts.











6.00 X 9 00 - 45

VOID

6.00 X 9 00 - 4



3.750

22.200



22.200



|    |                 |            |                           |           |         | SCHOOL