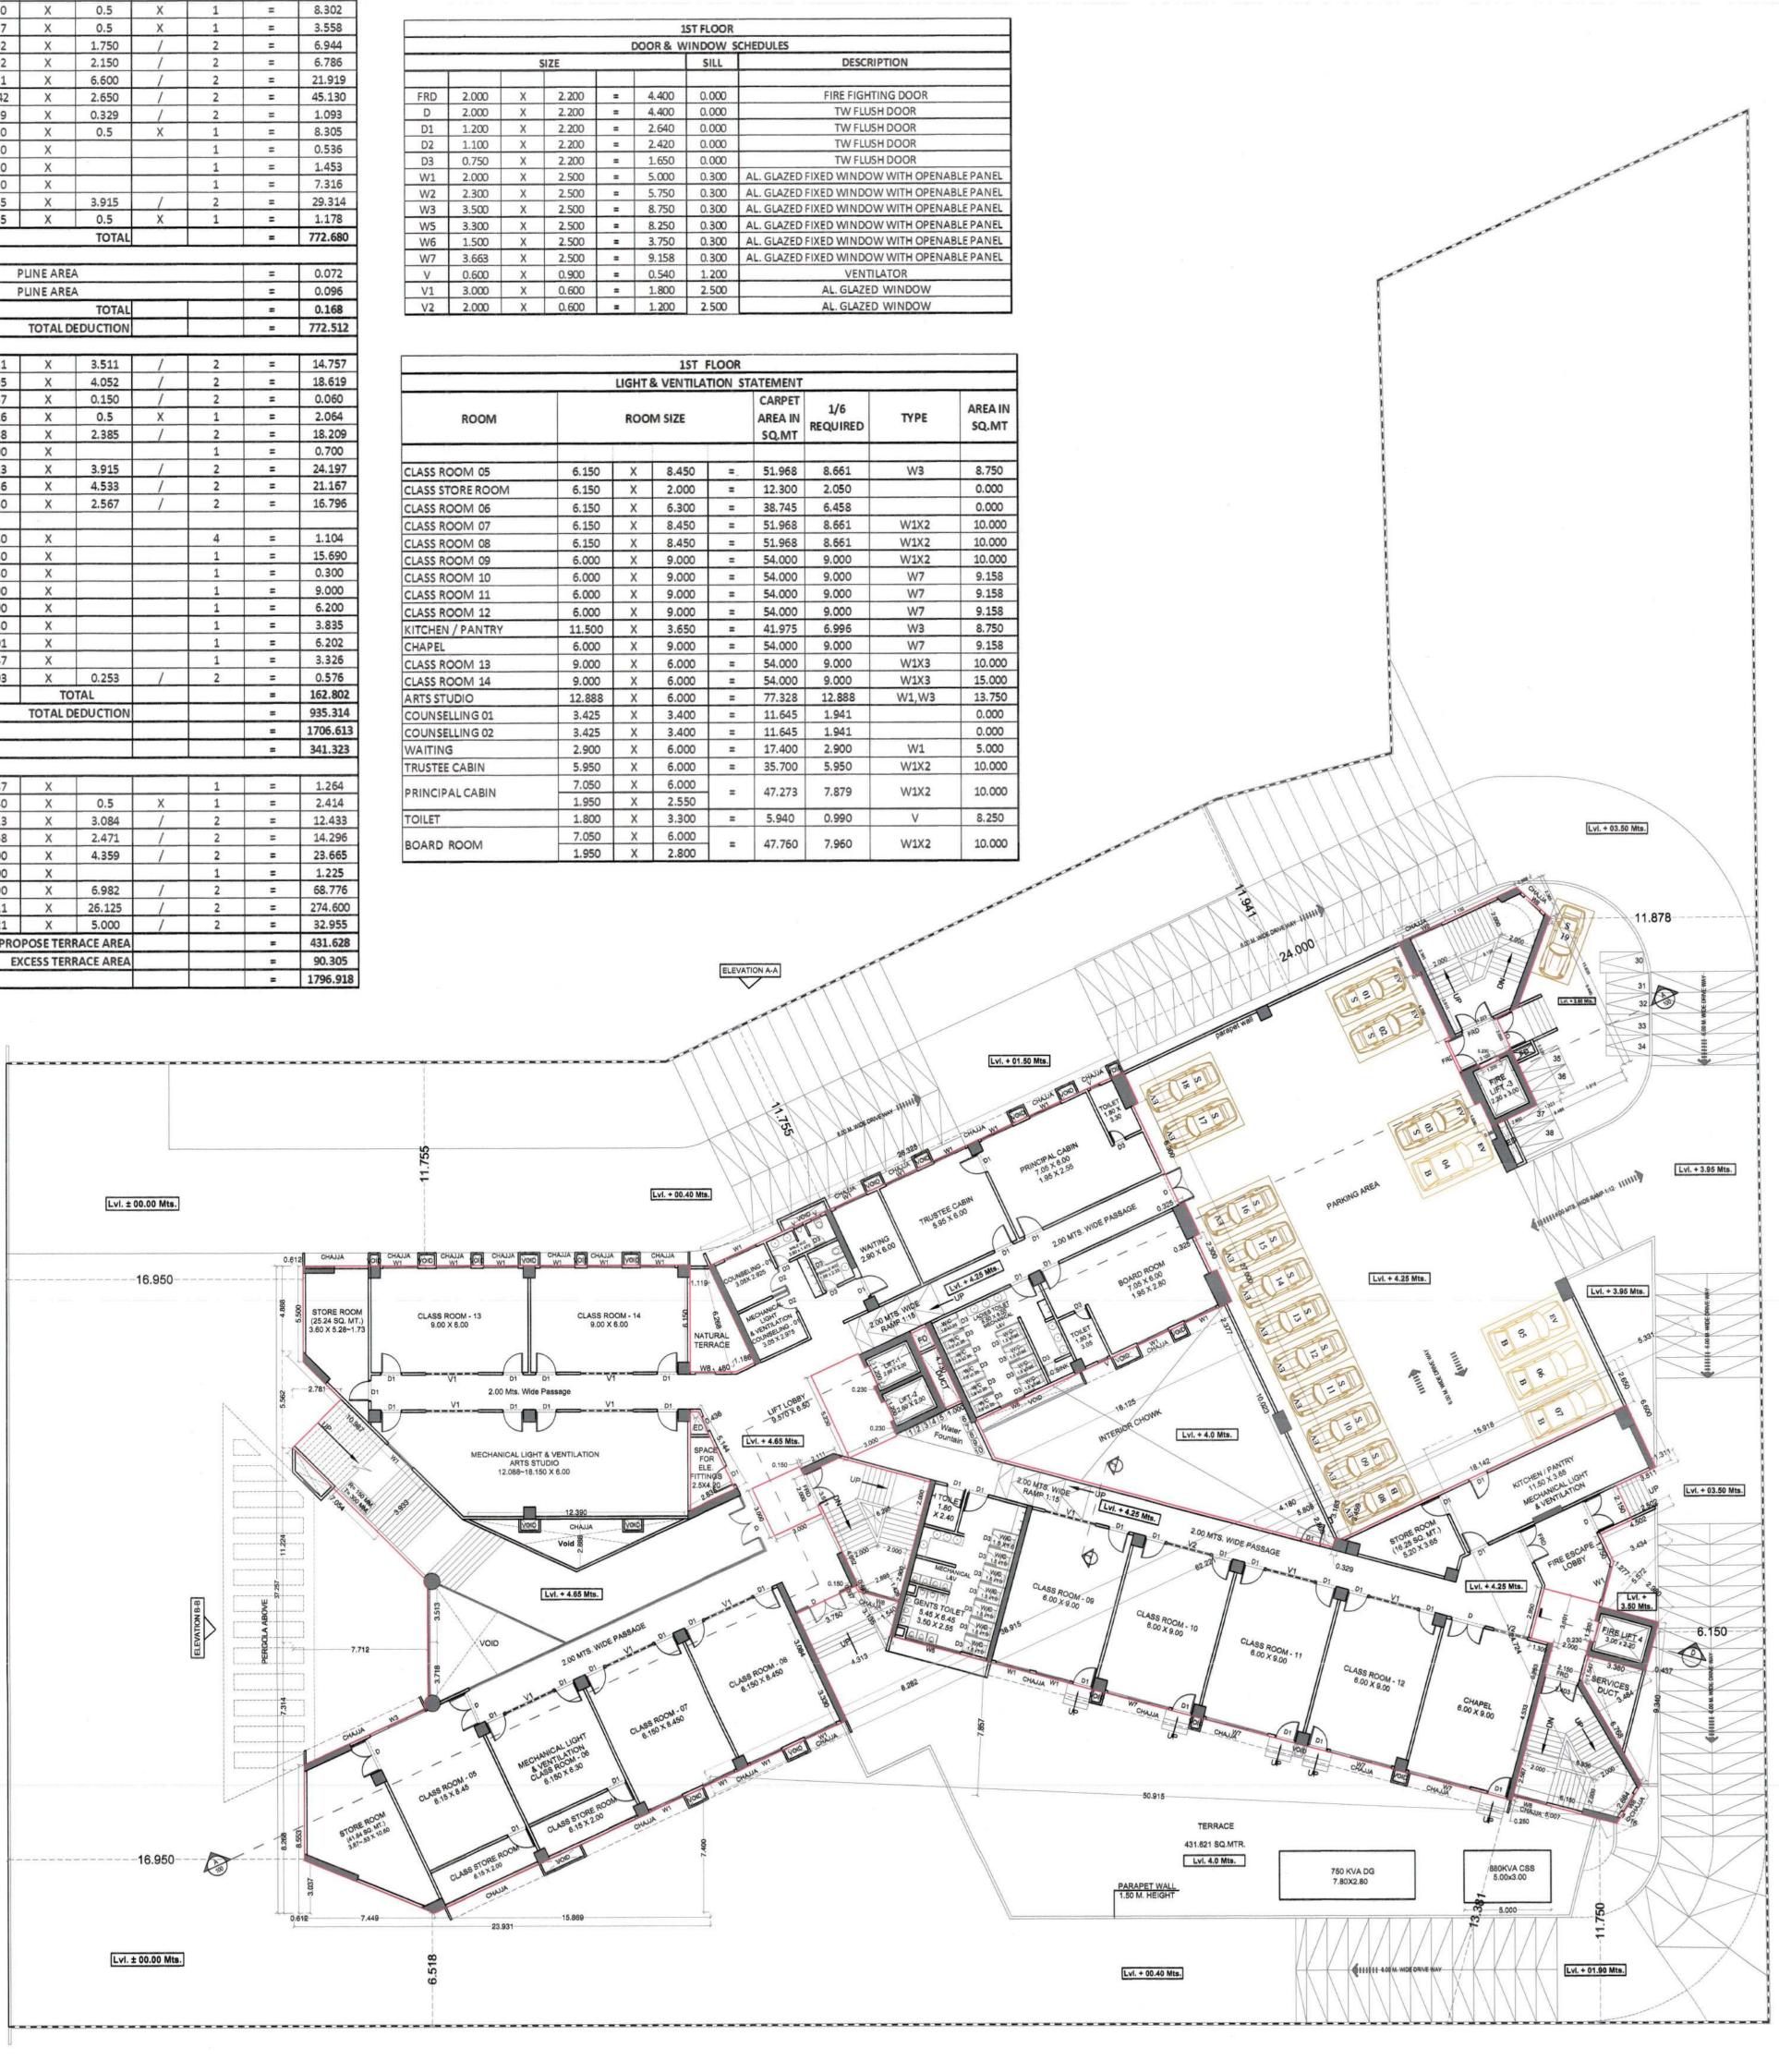

| tement** |         |                           |                               |  |  |  |  |
|----------|---------|---------------------------|-------------------------------|--|--|--|--|
| rea      |         | d Terrace<br>In Sqm)      | Total Built-Up-<br>Area (Sqm) |  |  |  |  |
|          | Total   | Excess                    |                               |  |  |  |  |
| 0%       | (5)     | if(5)>(4),<br>(8)=(5)-(4) |                               |  |  |  |  |
|          |         |                           | 1068.103                      |  |  |  |  |
|          | 431.628 | 90.305                    | 1796.918                      |  |  |  |  |
|          |         |                           | 2116.935                      |  |  |  |  |
|          |         |                           | 2073.483                      |  |  |  |  |
|          | 378.130 | 29.898                    | 1771.059                      |  |  |  |  |
|          |         |                           | 1722.038                      |  |  |  |  |
|          | 0.000   |                           | 1176.908                      |  |  |  |  |
|          |         |                           | 111.122                       |  |  |  |  |
| 3        | 809.758 | 120.203                   | 11836.568                     |  |  |  |  |

| TOTAL        |   |   | = | 590.533  |
|--------------|---|---|---|----------|
|              |   |   |   |          |
| A            |   |   | = | 0.079    |
| 4            |   |   | = | 0.096    |
| TOTAL        |   |   | = | 0.175    |
| EDUCTION     |   |   | = | 590.358  |
|              |   |   |   |          |
| 3.511        | / | 2 | = | 14.757   |
| 4.052        | / | 2 | 2 | 18.619   |
| 0.5          | Х | 1 | 2 | 2.064    |
| 2.385        | / | 2 | = | 18.231   |
|              |   | 1 | = | 0.700    |
| 3.915        | / | 2 | = | 24.197   |
| 4.533        | / | 2 | 2 | 22.527   |
| 2.567        | / | 2 | = | 17.566   |
|              |   | 1 | = | 0.075    |
|              |   |   |   |          |
|              |   | 4 | = | 1.104    |
|              |   | 1 | z | 15.690   |
|              |   | 1 | = | 0.300    |
|              |   | 1 | = | 9.000    |
|              |   | 1 | = | 5.800    |
|              |   | 1 | = | 0.430    |
|              |   | 1 | = | 6.670    |
| 0.252        | / | 1 | = | 3.790    |
| 0.253<br>FAL | / | 2 | = | 0.576    |
|              |   |   | = | 162.095  |
| DUCTION      |   |   | = | 752.453  |
|              |   |   | = | 1068.103 |