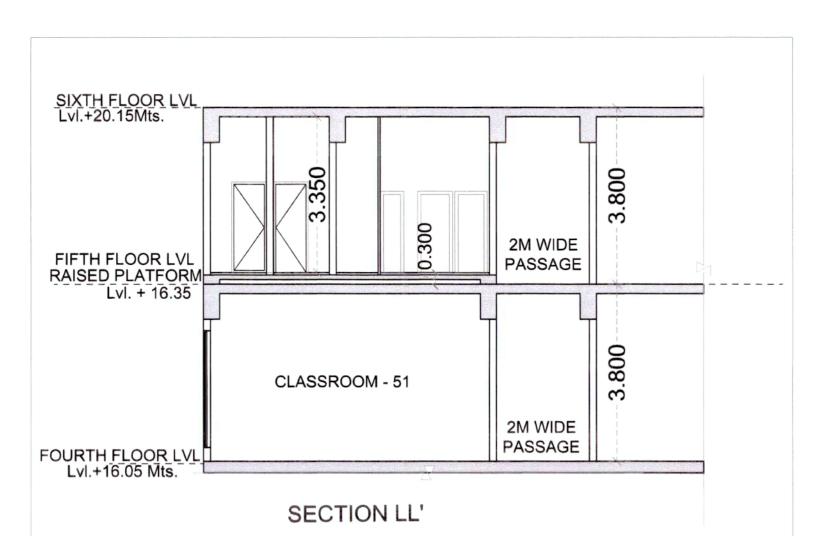

| 6.000 | Х     | 9.000     | =       | 54.000  | 9.000  | W1X2 | 10.000 |
| CLASS ROOM 48          | 9.000 | Х     | 6.000     | =       | 54.000  | 9.000  | W1X3 | 15.000 |
| CLASS ROOM 49          | 9.000 | Х     | 6.000     | =       | 54.000  | 9.000  | W1X3 | 15.000 |
| CLASS ROOM 50          | 9.000 | Х     | 6.000     | =       | 54.000  | 9.000  | W1X3 | 15.000 |
| CLASS ROOM 51          | 9.000 | Х     | 6.000     | =       | 54.000  | 9.000  | W1X3 | 15.000 |
| CLASS ROOM 52          | 9.000 | Х     | 6.000     | =       | 54.000  | 9.000  | W1X3 | 15.000 |
| CLASS ROOM 53          | 9.000 | Х     | 6.000     | =       | 54.000  | 9.000  | W1X3 | 15.000 |
| MUSIC RECORDING ROOM   | 9.000 | Х     | 6.000     | =       | 54.000  | 9.000  | W1X3 | 15.000 |





vl. + 19.85 Mts.











6.00 X 9 00 - 45

VOID

6.00 X 9 00 - 4



3.750

22.200



22.200



|    |                 |            |                           |           |         | SCHOOL