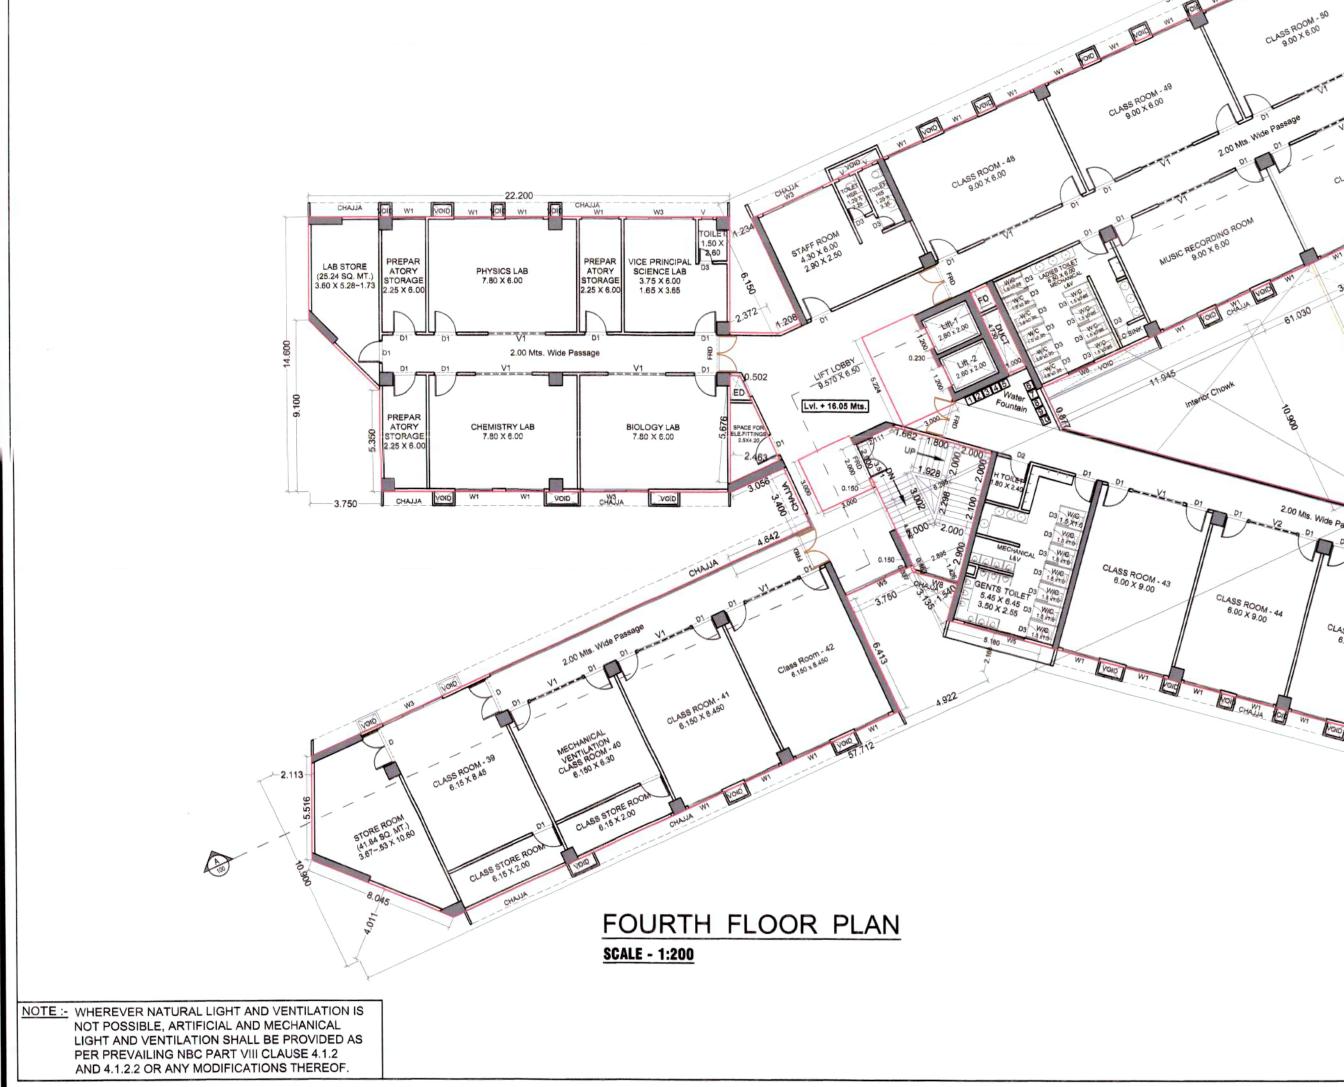

| 6.000 | Х     | 9.000     | =       | 54.000  | 9.000  | W1X2 | 10.000 |
| CLASS ROOM 48          | 9.000 | Х     | 6.000     | =       | 54.000  | 9.000  | W1X3 | 15.000 |
| CLASS ROOM 49          | 9.000 | Х     | 6.000     | =       | 54.000  | 9.000  | W1X3 | 15.000 |
| CLASS ROOM 50          | 9.000 | Х     | 6.000     | =       | 54.000  | 9.000  | W1X3 | 15.000 |
| CLASS ROOM 51          | 9.000 | Х     | 6.000     | =       | 54.000  | 9.000  | W1X3 | 15.000 |
| CLASS ROOM 52          | 9.000 | Х     | 6.000     | =       | 54.000  | 9.000  | W1X3 | 15.000 |
| CLASS ROOM 53          | 9.000 | Х     | 6.000     | =       | 54.000  | 9.000  | W1X3 | 15.000 |
| MUSIC RECORDING ROOM   | 9.000 | Х     | 6.000     | =       | 54.000  | 9.000  | W1X3 | 15.000 |





vl. + 19.85 Mts.











6.00 X 9 00 - 45

VOID

6.00 X 9 00 - 4



3.750

22.200



22.200



|    |                 |            |                           |           |         | SCHOOL