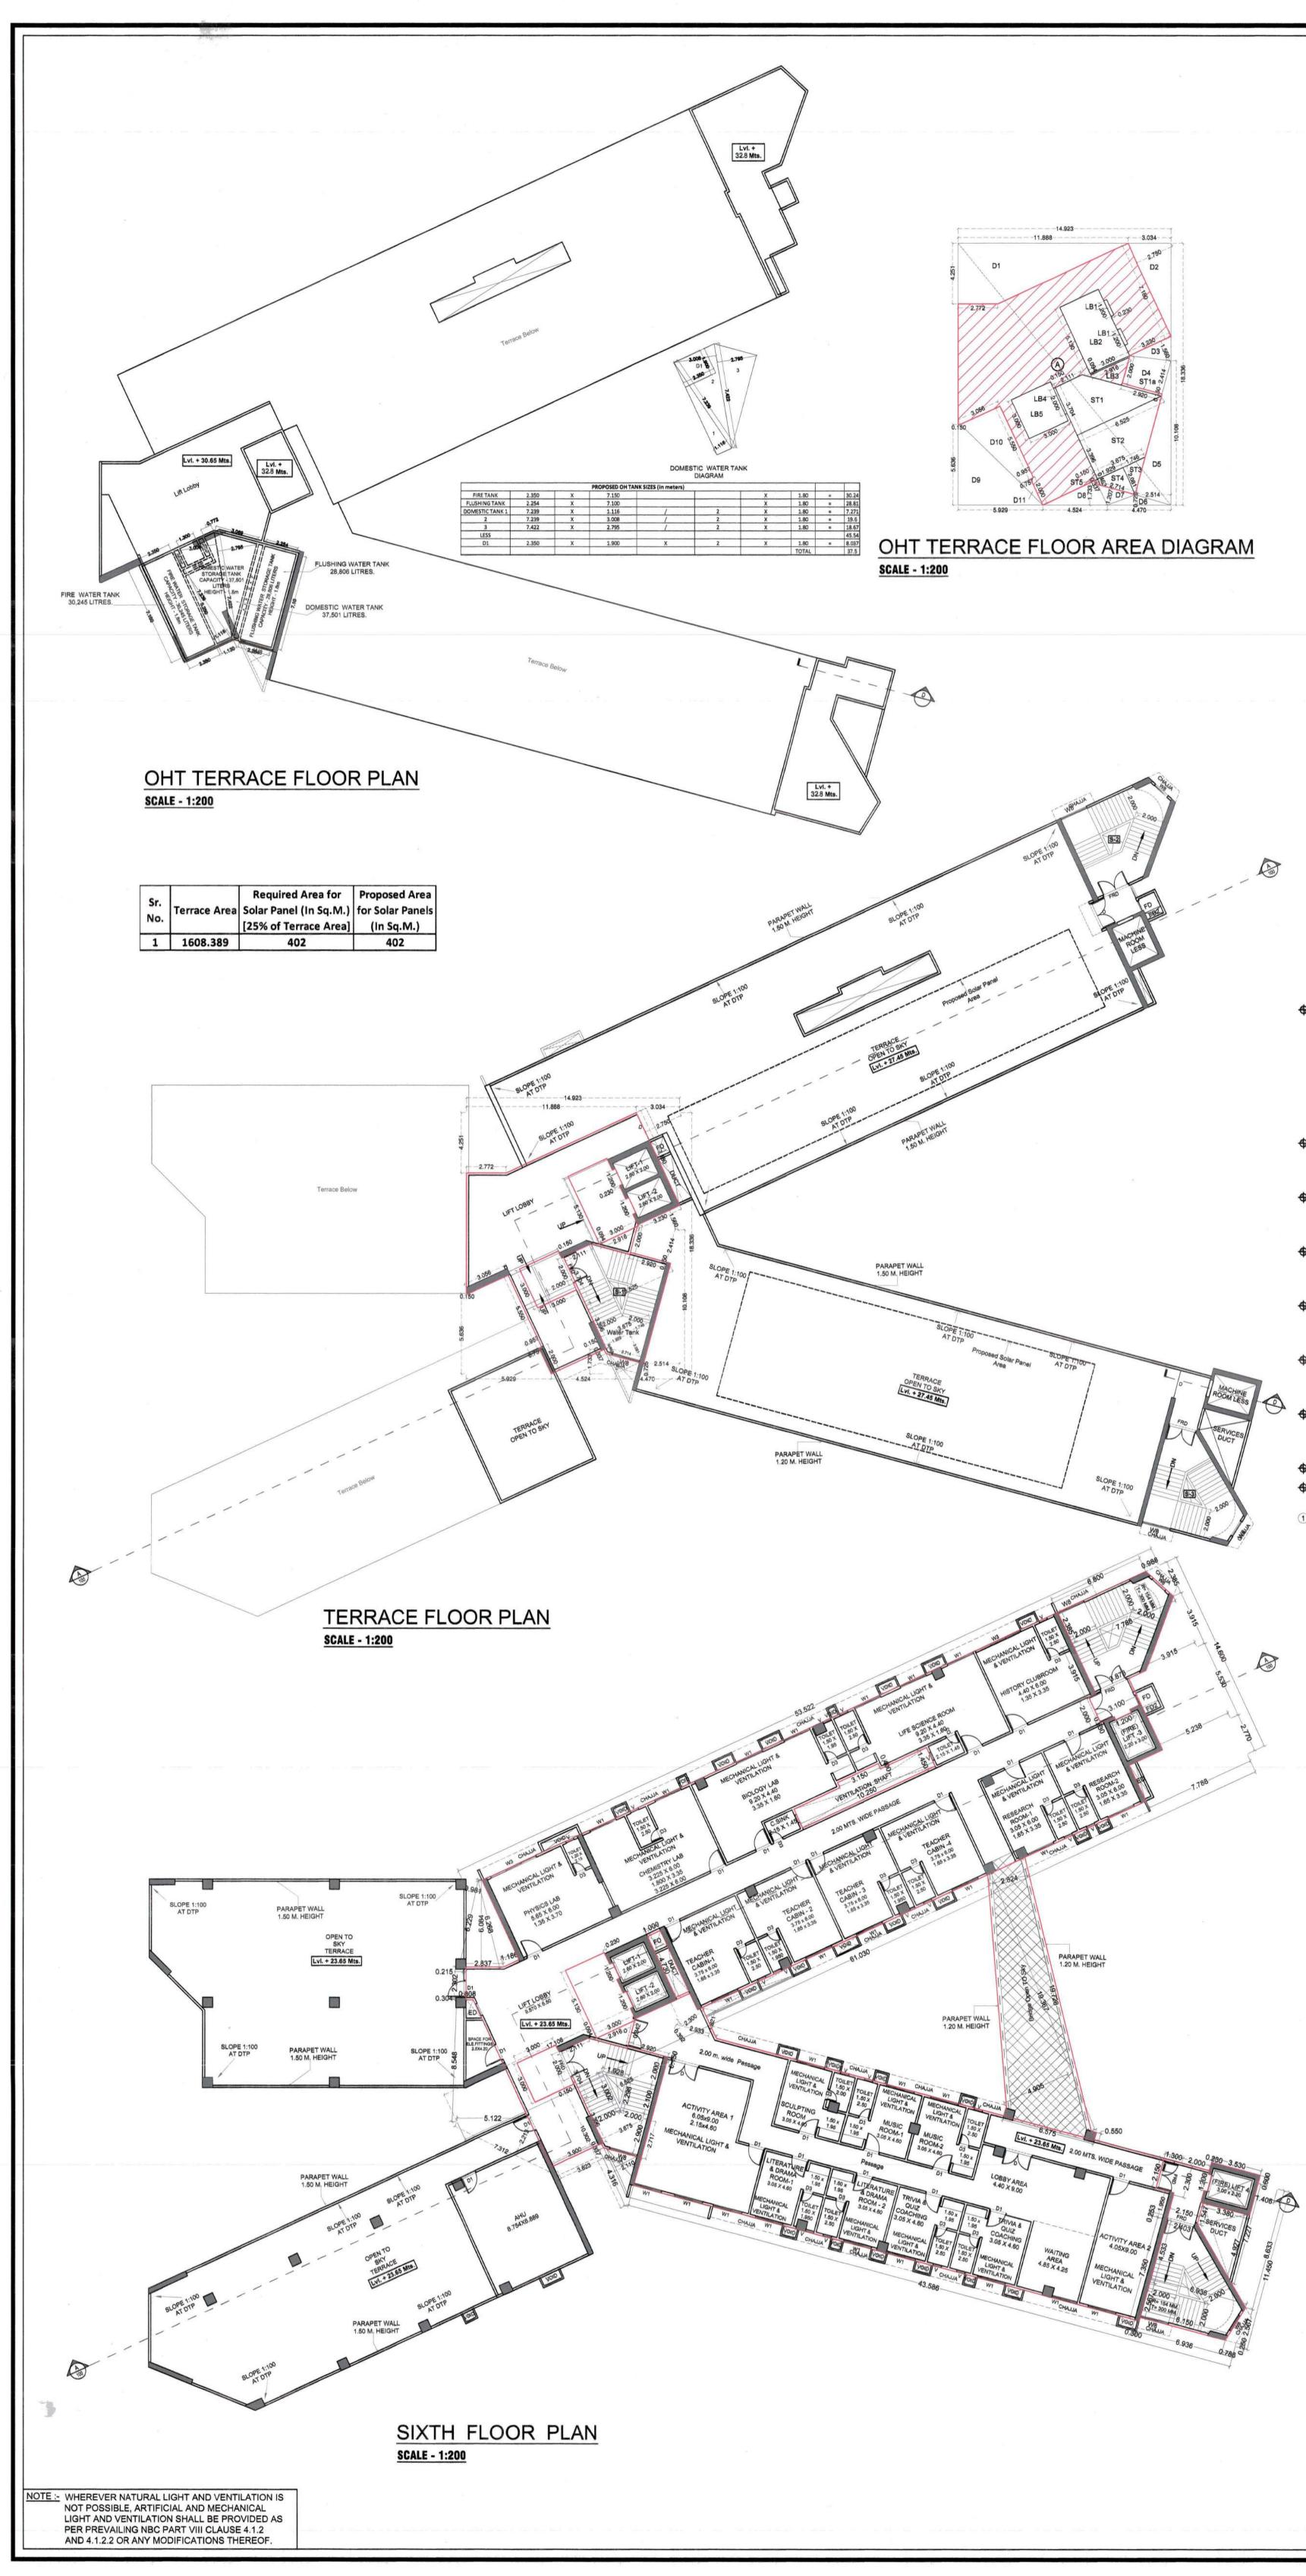

GROUND (SERVICE) FLOOR PLAN SCALE - 1:200

|                                                                                                                  |               |                              |                                                                                   |              | SCHO              | OL         |            |            |            |            | and the second second second |                              |                                                            |                            |          |                        |                |                   |
|------------------------------------------------------------------------------------------------------------------|---------------|------------------------------|-----------------------------------------------------------------------------------|--------------|-------------------|------------|------------|------------|------------|------------|------------------------------|------------------------------|------------------------------------------------------------|----------------------------|----------|------------------------|----------------|-------------------|
|                                                                                                                  |               |                              | POPULATION<br>POPULATION<br>POPULATION<br>POPULATION<br>POPULATION<br>Population) | POPULATION   | POPULATION        | E LIGUING  | DOMESTIC   |            | TOTAL      |            | Underground                  | Water Tank                   | rovided                                                    |                            |          |                        |                |                   |
|                                                                                                                  |               |                              |                                                                                   |              |                   | POPULATION | POPULATION | POPULATION | POPULATION | POPULATION | POPULATION                   | REQUIRED PER<br>DAY 20 LTRS. | DOMESTIC<br>REQUIRED PER<br>DAY 25 LTRS.<br>( 05 LTRS. For | TOTAL REQUIRED<br>FLUSHING | REQUIRED | TOTAL<br>REQUIRED FIRE | DOMESTIC WATER | FLUSHING<br>WATER |
|                                                                                                                  |               |                              |                                                                                   |              | Visiting Visiting |            | in Litre                     |                              |                                                            |                            |          |                        |                |                   |
| NO.                                                                                                              | GROSS<br>AREA | OCCUPANT LOAD                |                                                                                   |              |                   |            |            |            |            |            |                              |                              |                                                            |                            |          |                        |                |                   |
| 1                                                                                                                | 10,409        | 4                            | 2,602                                                                             | 52,047       | 65,058            | 52,047     | 65,058     | 1          |            |            |                              |                              |                                                            |                            |          |                        |                |                   |
| 2                                                                                                                | 2,144         | 10                           | 214                                                                               | 4,288        | 5,360             | 4,288      | 5,360      | 1          |            |            |                              |                              |                                                            |                            |          |                        |                |                   |
| 3                                                                                                                |               | opulation (50 % of<br>STAFF) | 107                                                                               | 1,072        | 536               | 1,072      | 536        | 100,000    | 71,558     | 58,363 20  | 201,032                      |                              |                                                            |                            |          |                        |                |                   |
| TOTAL                                                                                                            |               |                              | 2,924                                                                             | 57,407       | 70,955            | 57,407     | 70,955     | 1          |            |            |                              |                              |                                                            |                            |          |                        |                |                   |
|                                                                                                                  | TIS CAUGUINE  | freeboard of 300M            |                                                                                   | /ater Tank S | Sizes ( in Me     | tre)       |            |            |            |            | pacity in<br>bic Litre       |                              |                                                            |                            |          |                        |                |                   |
| and the second |               | LENGTH                       |                                                                                   |              | WIDTH             |            |            | HEIGHT     |            |            |                              |                              |                                                            |                            |          |                        |                |                   |
| FIRE TAN                                                                                                         | <-1           | 4.850                        | ×                                                                                 | c            | 5.920             | x          |            | 3.500      | =          |            | 100.492                      |                              |                                                            |                            |          |                        |                |                   |
| FIRE TAN                                                                                                         | K-2           | 8.424                        | ×                                                                                 | (            | 3.410             | x          |            | 3.500      | =          |            | 100.540                      |                              |                                                            |                            |          |                        |                |                   |
| DOMESTIC WA                                                                                                      | TER TANK      | 4.700                        | ×                                                                                 | :            | 4.350             | x          |            | 3.500      | -          |            | 71.558                       |                              |                                                            |                            |          |                        |                |                   |
| FLUSHING T                                                                                                       | ANK 1         | 6.670                        | X                                                                                 |              | 2.500             | x          |            | 3.500      | =          |            | 58.363                       |                              |                                                            |                            |          |                        |                |                   |

| DOMESTIC WATER | R REQUIREMEN                      | =                  | 70,955                |                                      |                 |
|----------------|-----------------------------------|--------------------|-----------------------|--------------------------------------|-----------------|
| FLUSHING WATER | REQUIREMENT                       | =                  | 57,407                |                                      |                 |
| TOTAL WATER RE | QUIREMENT (IN                     | -                  | 128,361               |                                      |                 |
|                | Water<br>Required<br>50% of Total | Number of tank     | Proposed Capacity     | REQUIRED OH<br>FIRE FIGHTING<br>TANK | PROPOSED OH FIR |
|                | (Litre)                           | (Unit)             | (Litre)               | (Litre)                              | (Litre)         |
| Domestic Water | 35,477                            | 1                  | 37,501                | 20,000                               | 30,245          |
| Flushing Water | 28,703                            | 1                  | 28,806                | 20,000                               | 50,245          |
| Total          | 64,181                            | 2                  | 66,307                | 20,000                               | 30,245          |
| Note:          |                                   |                    |                       |                                      |                 |
| i. Overhead    | tank capacity                     | shall be minimum 5 | 0% of water requireme | nt.                                  |                 |

| PROPOSED OH TANK SIZES (in meters) |       |   |       |   |   |   |       | Capacity in<br>cubic Litre |        |
|------------------------------------|-------|---|-------|---|---|---|-------|----------------------------|--------|
| FIRE TANK                          | 2.350 | x | 7.150 |   |   | x | 1.80  | =                          | 30.245 |
| LUSHING TANK                       | 2.254 | x | 7.100 |   |   | x | 1.80  | =                          | 28.806 |
| DMESTIC TANK 1                     | 7.239 | X | 1.116 | 1 | 2 | х | 1.80  | =                          | 7.271  |
| 2                                  | 7.239 | X | 3.008 | 1 | 2 | х | 1.80  | =                          | 19.597 |
| 3                                  | 7.422 | X | 2.795 | 1 | 2 | х | 1.80  | =                          | 18.670 |
| LESS                               |       |   |       |   |   |   |       |                            | 45.538 |
| D1                                 | 2.350 | x | 1.900 | x | 2 | х | 1.80  | =                          | 8.037  |
|                                    |       |   |       |   |   |   | TOTAL |                            | 37.501 |