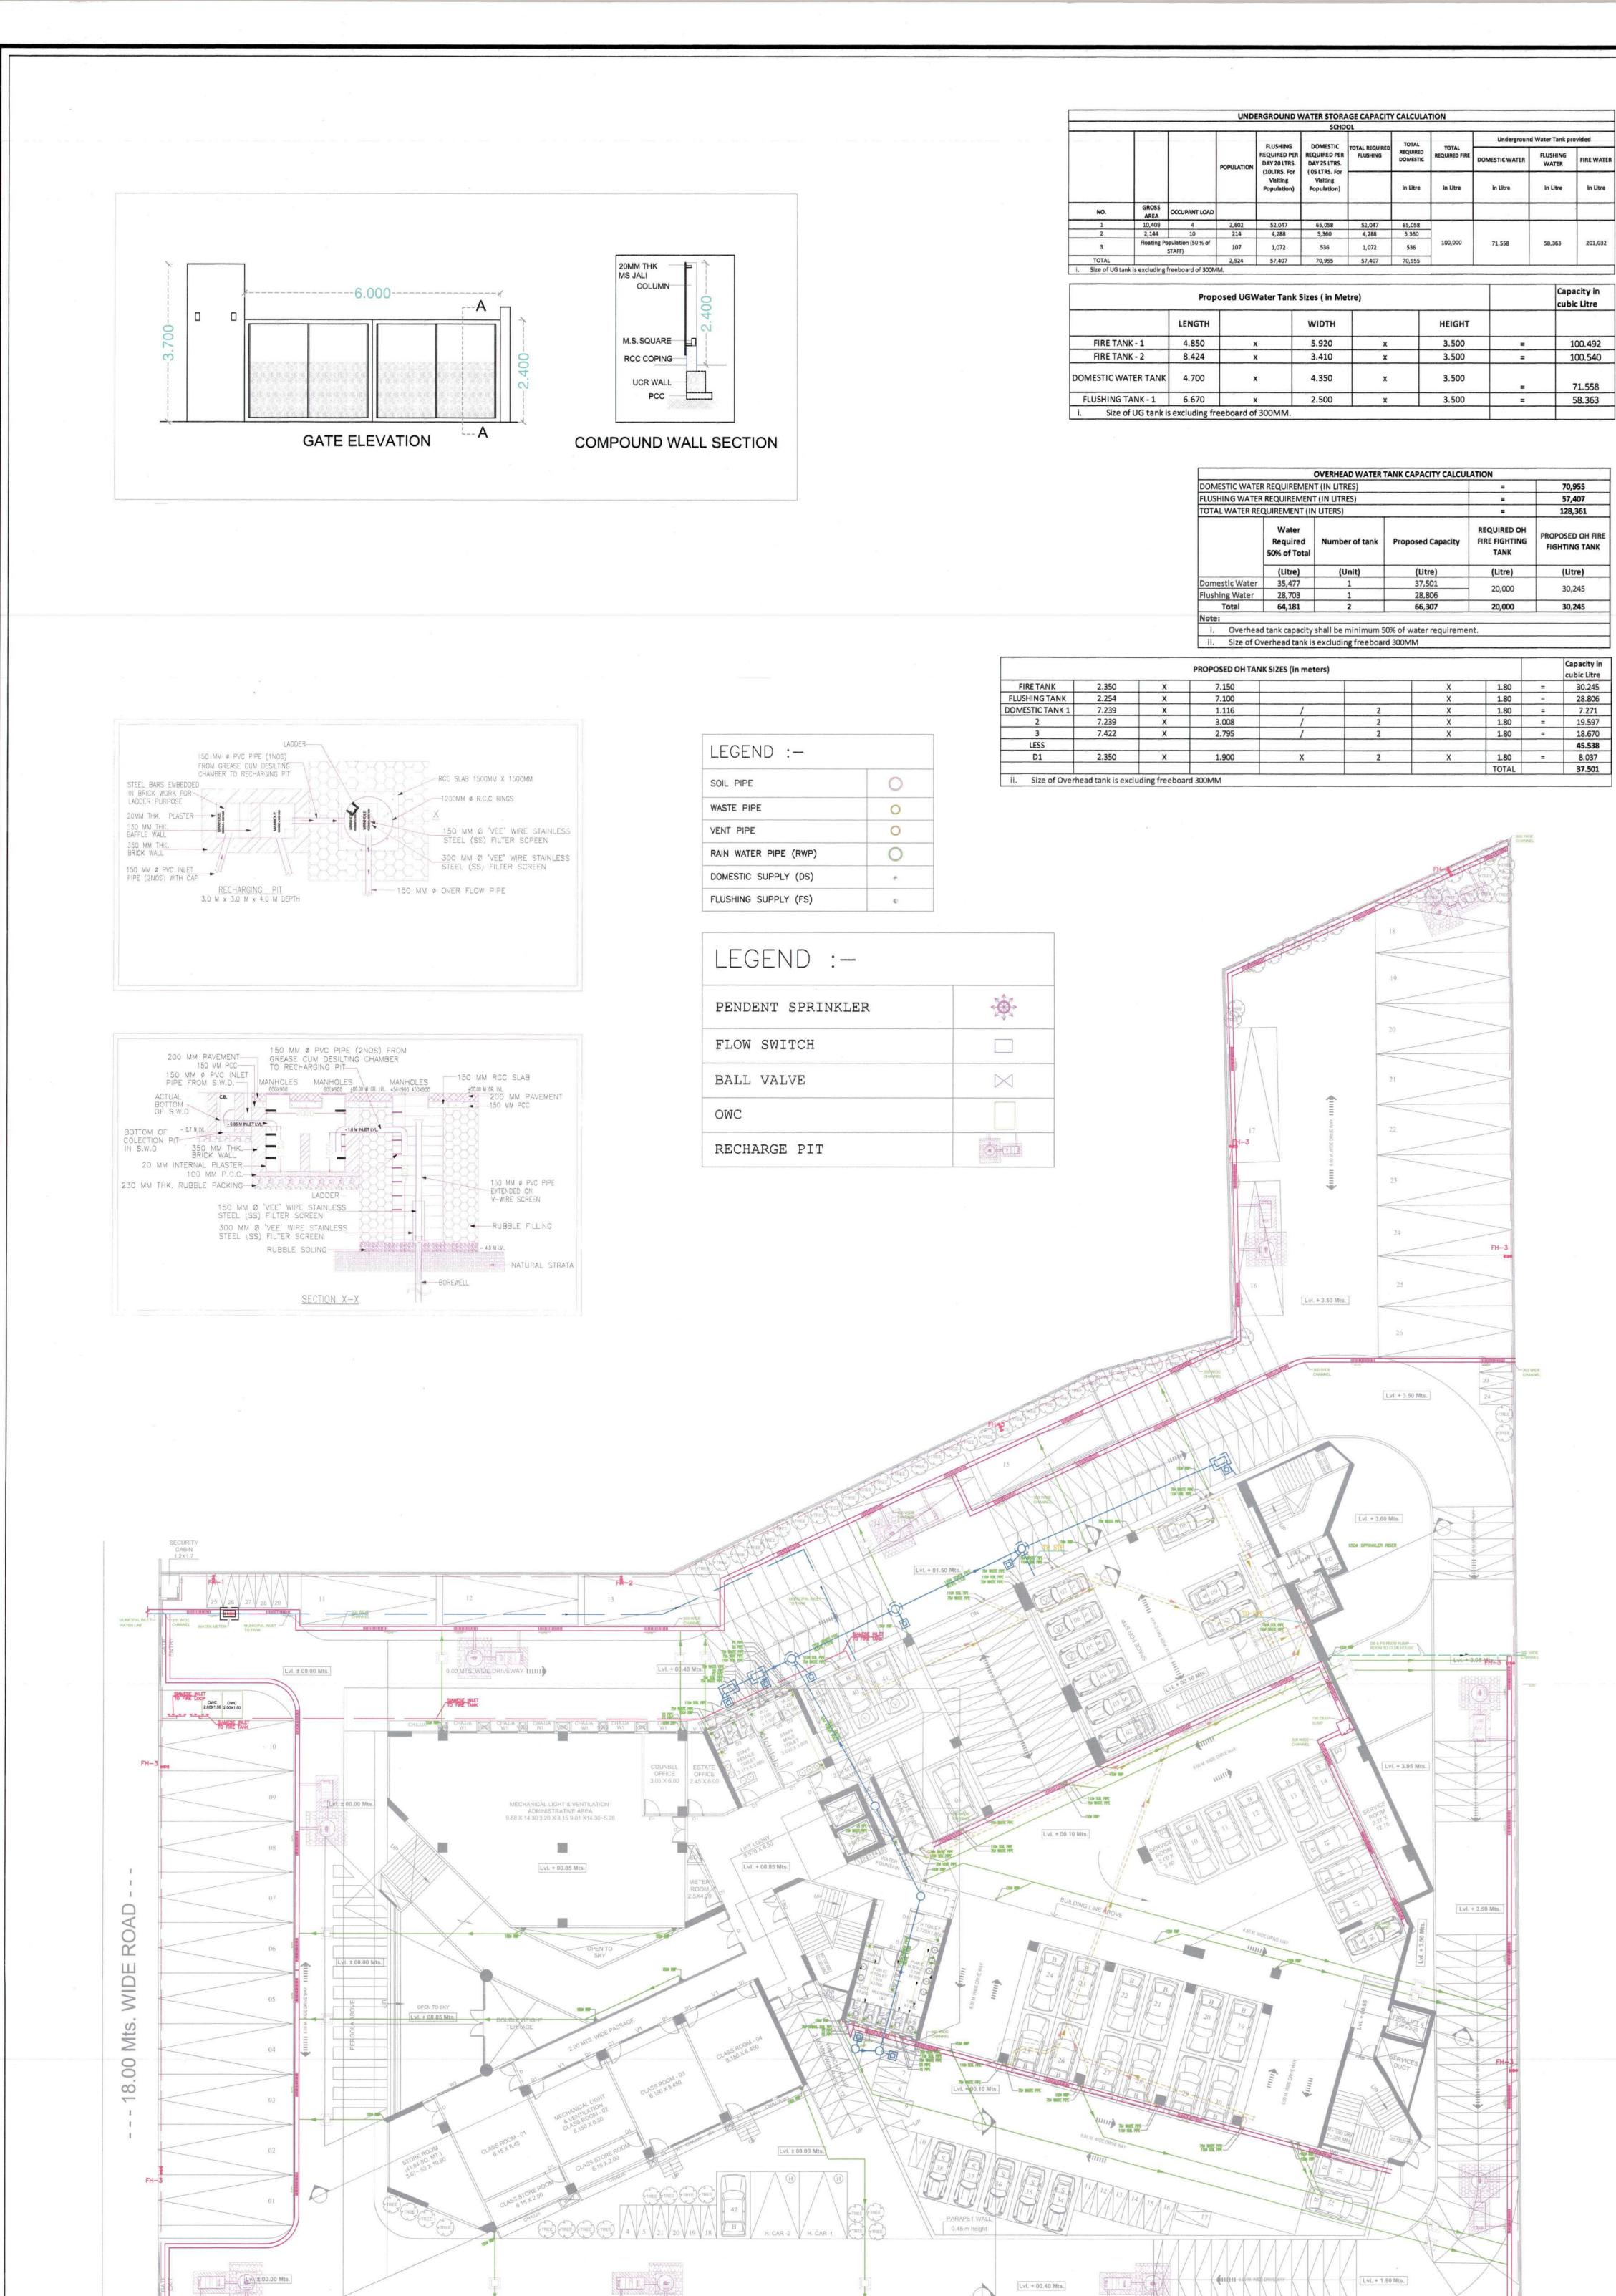

GROUND (SERVICE) FLOOR PLAN SCALE - 1:200

|                                                                                                                  |               |                              |                                                                                   |              | SCHO              | OL         |            |            |            |            | and the second second second |                              |                                                            |                            |          |                        |                |                   |
|------------------------------------------------------------------------------------------------------------------|---------------|------------------------------|-----------------------------------------------------------------------------------|--------------|-------------------|------------|------------|------------|------------|------------|------------------------------|------------------------------|------------------------------------------------------------|----------------------------|----------|------------------------|----------------|-------------------|
|                                                                                                                  |               |                              | POPULATION<br>POPULATION<br>POPULATION<br>POPULATION<br>POPULATION<br>Population) | POPULATION   | POPULATION        | E LIGUING  | DOMESTIC   |            | TOTAL      |            | Underground                  | Water Tank                   | rovided                                                    |                            |          |                        |                |                   |
|                                                                                                                  |               |                              |                                                                                   |              |                   | POPULATION | POPULATION | POPULATION | POPULATION | POPULATION | POPULATION                   | REQUIRED PER<br>DAY 20 LTRS. | DOMESTIC<br>REQUIRED PER<br>DAY 25 LTRS.<br>( 05 LTRS. For | TOTAL REQUIRED<br>FLUSHING | REQUIRED | TOTAL<br>REQUIRED FIRE | DOMESTIC WATER | FLUSHING<br>WATER |
|                                                                                                                  |               |                              |                                                                                   |              | Visiting Visiting |            | in Litre                     |                              |                                                            |                            |          |                        |                |                   |
| NO.                                                                                                              | GROSS<br>AREA | OCCUPANT LOAD                |                                                                                   |              |                   |            |            |            |            |            |                              |                              |                                                            |                            |          |                        |                |                   |
| 1                                                                                                                | 10,409        | 4                            | 2,602                                                                             | 52,047       | 65,058            | 52,047     | 65,058     | 1          |            |            |                              |                              |                                                            |                            |          |                        |                |                   |
| 2                                                                                                                | 2,144         | 10                           | 214                                                                               | 4,288        | 5,360             | 4,288      | 5,360      | 1          |            |            |                              |                              |                                                            |                            |          |                        |                |                   |
| 3                                                                                                                |               | opulation (50 % of<br>STAFF) | 107                                                                               | 1,072        | 536               | 1,072      | 536        | 100,000    | 71,558     | 58,363 20  | 201,032                      |                              |                                                            |                            |          |                        |                |                   |
| TOTAL                                                                                                            |               |                              | 2,924                                                                             | 57,407       | 70,955            | 57,407     | 70,955     | 1          |            |            |                              |                              |                                                            |                            |          |                        |                |                   |
|                                                                                                                  | TIS CAUGUINE  | freeboard of 300M            |                                                                                   | /ater Tank S | Sizes ( in Me     | tre)       |            |            |            |            | pacity in<br>bic Litre       |                              |                                                            |                            |          |                        |                |                   |
| and the second |               | LENGTH                       |                                                                                   |              | WIDTH             |            |            | HEIGHT     |            |            |                              |                              |                                                            |                            |          |                        |                |                   |
| FIRE TAN                                                                                                         | <-1           | 4.850                        | ×                                                                                 | c            | 5.920             | x          |            | 3.500      | =          |            | 100.492                      |                              |                                                            |                            |          |                        |                |                   |
| FIRE TAN                                                                                                         | K-2           | 8.424                        | ×                                                                                 | (            | 3.410             | x          |            | 3.500      | =          |            | 100.540                      |                              |                                                            |                            |          |                        |                |                   |
| DOMESTIC WA                                                                                                      | TER TANK      | 4.700                        | ×                                                                                 | :            | 4.350             | x          |            | 3.500      | -          |            | 71.558                       |                              |                                                            |                            |          |                        |                |                   |
| FLUSHING T                                                                                                       | ANK 1         | 6.670                        | X                                                                                 |              | 2.500             | x          |            | 3.500      | =          |            | 58.363                       |                              |                                                            |                            |          |                        |                |                   |

| DOMESTIC WATER | R REQUIREMEN                      | =                  | 70,955                |                                      |                 |
|----------------|-----------------------------------|--------------------|-----------------------|--------------------------------------|-----------------|
| FLUSHING WATER | REQUIREMENT                       | =                  | 57,407                |                                      |                 |
| TOTAL WATER RE | QUIREMENT (IN                     | -                  | 128,361               |                                      |                 |
|                | Water<br>Required<br>50% of Total | Number of tank     | Proposed Capacity     | REQUIRED OH<br>FIRE FIGHTING<br>TANK | PROPOSED OH FIR |
|                | (Litre)                           | (Unit)             | (Litre)               | (Litre)                              | (Litre)         |
| Domestic Water | 35,477                            | 1                  | 37,501                | 20,000                               | 30,245          |
| Flushing Water | 28,703                            | 1                  | 28,806                | 20,000                               | 50,245          |
| Total          | 64,181                            | 2                  | 66,307                | 20,000                               | 30,245          |
| Note:          |                                   |                    |                       |                                      |                 |
| i. Overhead    | tank capacity                     | shall be minimum 5 | 0% of water requireme | nt.                                  |                 |

| PROPOSED OH TANK SIZES (in meters) |       |   |       |   |   |   |       | Capacity in<br>cubic Litre |        |
|------------------------------------|-------|---|-------|---|---|---|-------|----------------------------|--------|
| FIRE TANK                          | 2.350 | x | 7.150 |   |   | x | 1.80  | =                          | 30.245 |
| LUSHING TANK                       | 2.254 | x | 7.100 |   |   | x | 1.80  | =                          | 28.806 |
| DMESTIC TANK 1                     | 7.239 | X | 1.116 | 1 | 2 | х | 1.80  | =                          | 7.271  |
| 2                                  | 7.239 | X | 3.008 | 1 | 2 | х | 1.80  | =                          | 19.597 |
| 3                                  | 7.422 | X | 2.795 | 1 | 2 | х | 1.80  | =                          | 18.670 |
| LESS                               |       |   |       |   |   |   |       |                            | 45.538 |
| D1                                 | 2.350 | x | 1.900 | x | 2 | х | 1.80  | =                          | 8.037  |
|                                    |       |   |       |   |   |   | TOTAL |                            | 37.501 |