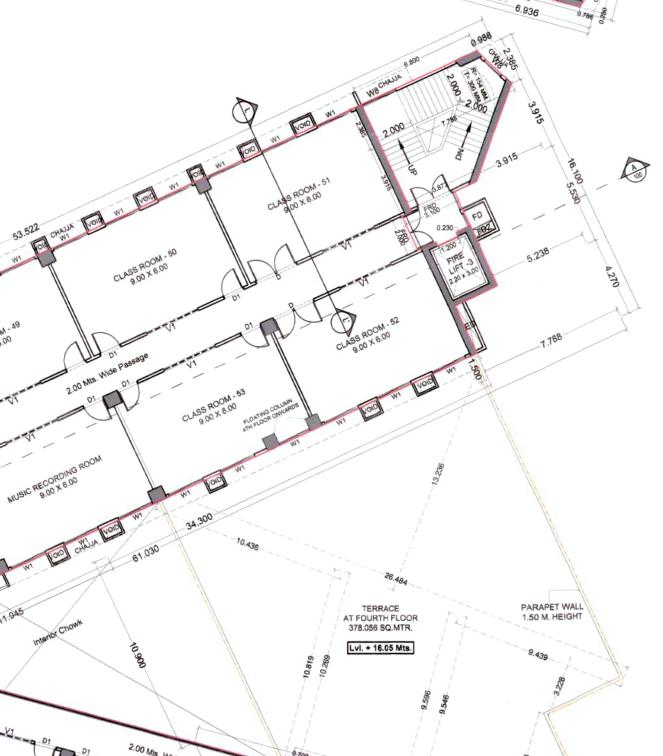

0 | Х     | 9.000     | =       | 54.000  | 9.000  | W1X2 | 10.000 |
| CLASS ROOM 48          | 9.000 | Х     | 6.000     | =       | 54.000  | 9.000  | W1X3 | 15.000 |
| CLASS ROOM 49          | 9.000 | Х     | 6.000     | =       | 54.000  | 9.000  | W1X3 | 15.000 |
| CLASS ROOM 50          | 9.000 | Х     | 6.000     | =       | 54.000  | 9.000  | W1X3 | 15.000 |
| CLASS ROOM 51          | 9.000 | Х     | 6.000     | =       | 54.000  | 9.000  | W1X3 | 15.000 |
| CLASS ROOM 52          | 9.000 | Х     | 6.000     | =       | 54.000  | 9.000  | W1X3 | 15.000 |
| CLASS ROOM 53          | 9.000 | Х     | 6.000     | =       | 54.000  | 9.000  | W1X3 | 15.000 |
| MUSIC RECORDING ROOM   | 9.000 | Х     | 6.000     | =       | 54.000  | 9.000  | W1X3 | 15.000 |





vl. + 19.85 Mts.











6.00 X 9 00 - 45

VOID

6.00 X 9 00 - 4



3.750

22.200



22.200



|    |                 |            |                           |           |         | SCHOOL