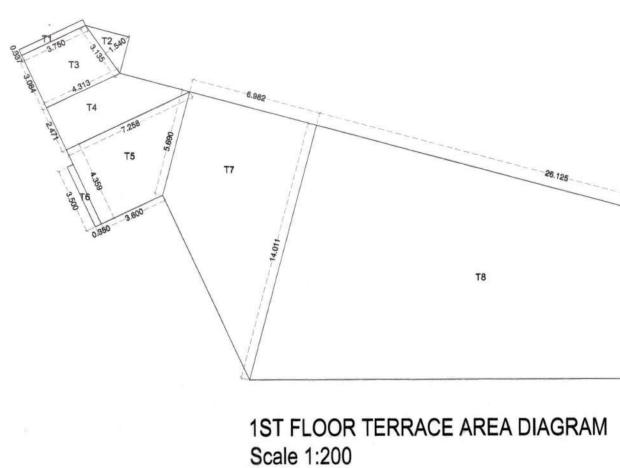

| tement** |         |                           |                               |  |  |  |  |
|----------|---------|---------------------------|-------------------------------|--|--|--|--|
| rea      |         | d Terrace<br>In Sqm)      | Total Built-Up-<br>Area (Sqm) |  |  |  |  |
|          | Total   | Excess                    |                               |  |  |  |  |
| 0%       | (5)     | if(5)>(4),<br>(8)=(5)-(4) |                               |  |  |  |  |
|          |         |                           | 1068.103                      |  |  |  |  |
|          | 431.628 | 90.305                    | 1796.918                      |  |  |  |  |
|          |         |                           | 2116.935                      |  |  |  |  |
|          |         |                           | 2073.483                      |  |  |  |  |
|          | 378.130 | 29.898                    | 1771.059                      |  |  |  |  |
|          |         |                           | 1722.038                      |  |  |  |  |
|          | 0.000   |                           | 1176.908                      |  |  |  |  |
|          |         |                           | 111.122                       |  |  |  |  |
| 3        | 809.758 | 120.203                   | 11836.568                     |  |  |  |  |