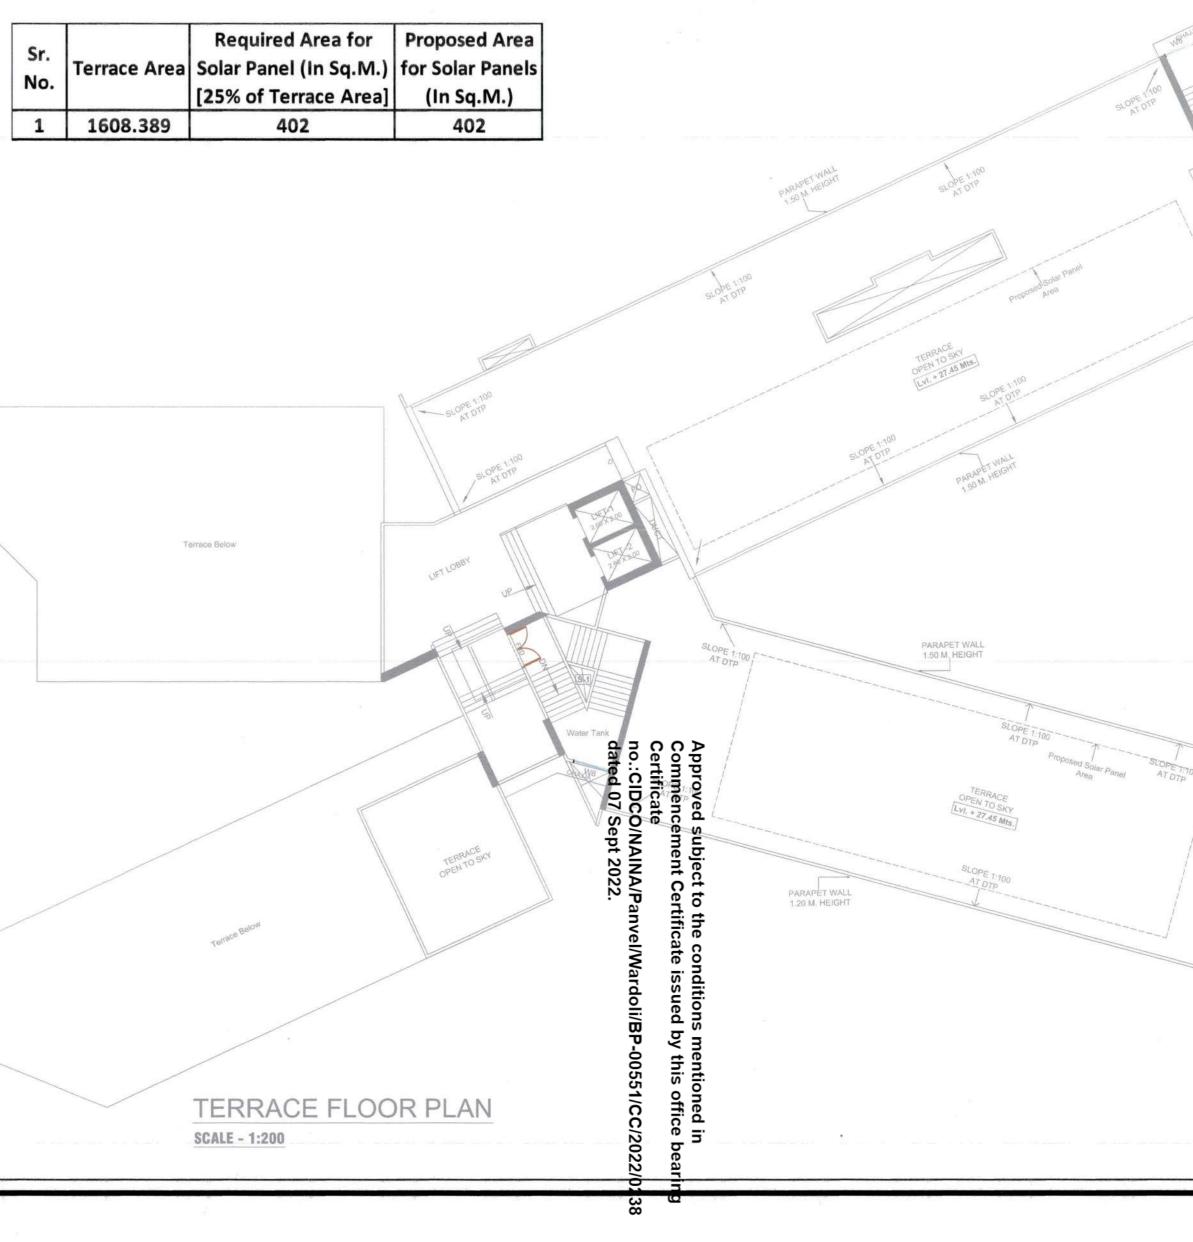

|





TYPICAL SPRINKLER CONNECTION DETAIL









|          |