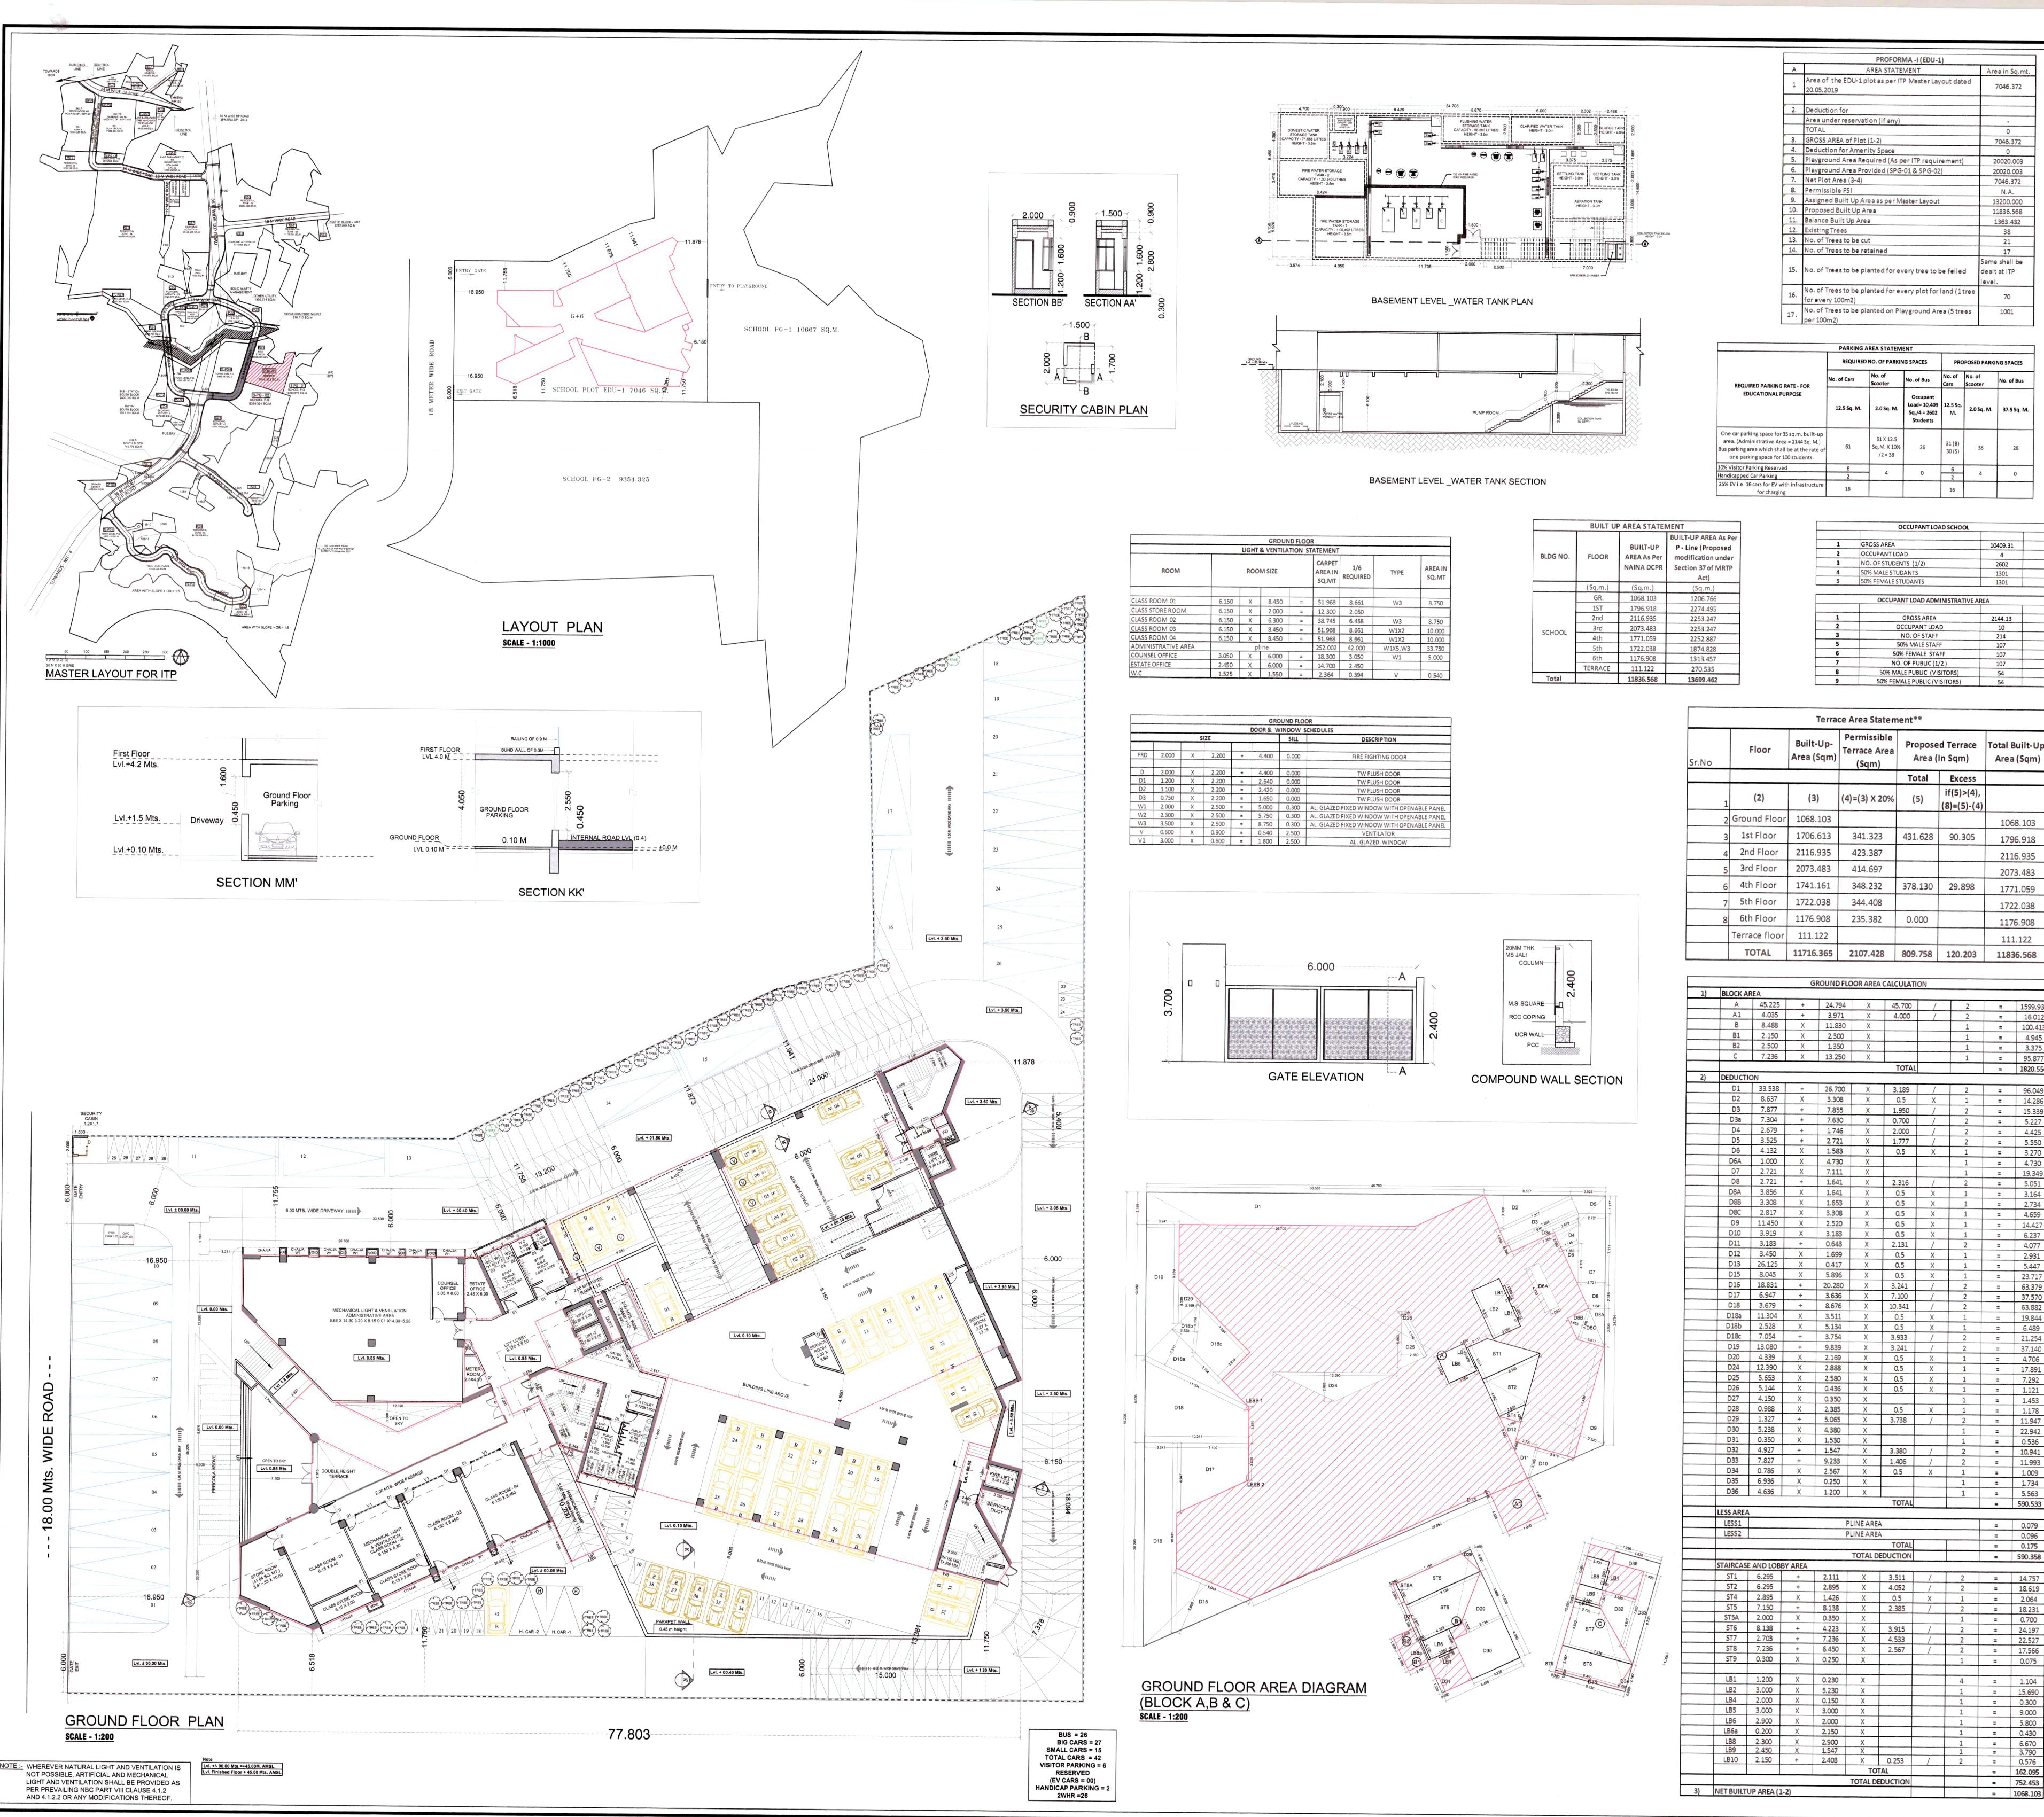

| ROFORMA -I (EDU-1)               |                |
|----------------------------------|----------------|
|                                  | T              |
| STATEMENT                        | Area in Sq.mt. |
| s per ITP Master Layout dated    | 7046.372       |
|                                  |                |
|                                  |                |
| if any)                          | -              |
|                                  | 0              |
|                                  | 7046.372       |
| pace                             | 0              |
| d (As per ITP requirement)       | 20020.003      |
| d (SPG-01 & SPG-02)              | 20020.003      |
|                                  | 7046.372       |
|                                  | N.A.           |
| s per Master Layout              | 13200.000      |
|                                  | 11836.568      |
|                                  | 1363.432       |
|                                  | 38             |
|                                  | 21             |
| ed                               | 17             |
|                                  | Same shall be  |
| d for every tree to be felled    | dealt at ITP   |
|                                  | level.         |
| d for every plot for land (1tree | 70             |
| d on Playground Area (5 trees    | 1001           |
|                                  |                |

| TATEMENT                     |                                                      |                         |                   |             |  |  |
|------------------------------|------------------------------------------------------|-------------------------|-------------------|-------------|--|--|
|                              | IG SPACES                                            | PROPOSED PARKING SPACES |                   |             |  |  |
| of<br>ter                    | No. of Bus                                           | No. of<br>Cars          | No. of<br>Scooter | No. of Bus  |  |  |
| Sq. M.                       | Occupant<br>Load= 10,409<br>Sq./4 = 2602<br>Students | 12.5 Sq.<br>M.          | 2.0 Sq. M.        | 37.5 Sq. M. |  |  |
| X 12.5<br>A. X 10%<br>2 = 38 | 26                                                   | 31 (B)<br>30 (S)        | 38                | 26          |  |  |
| 4                            | о                                                    | 6                       | 4                 | 0           |  |  |
|                              |                                                      | 16                      |                   |             |  |  |

| OCCUPANT LOAD SCHOOL        |          |  |
|-----------------------------|----------|--|
|                             |          |  |
| AREA                        | 10409.31 |  |
| ANT LOAD                    | 4        |  |
| STUDENTS (1/2)              | 2602     |  |
| LE STUDANTS                 | 1301     |  |
| ALE STUDANTS                | 1301     |  |
|                             |          |  |
| CCUPANT LOAD ADMINISTRATIVE | AREA     |  |
|                             |          |  |
| GROSS AREA                  | 2144.13  |  |
| OCCUPANT LOAD               | 10       |  |
| NO. OF STAFF                | 214      |  |
| 50% MALE STAFF              | 107      |  |
| 50% FEMALE STAFF            | 107      |  |
| NO. OF PUBLIC (1/2)         | 107      |  |
| 0% MALE PUBLIC (VISITORS)   | 54       |  |
| % EEMALE DUBLIC (VISITORS)  | EA       |  |

| tement** |         |                           |                               |  |  |  |  |
|----------|---------|---------------------------|-------------------------------|--|--|--|--|
| rea      |         | d Terrace<br>In Sqm)      | Total Built-Up-<br>Area (Sqm) |  |  |  |  |
|          | Total   | Excess                    |                               |  |  |  |  |
| 0%       | (5)     | if(5)>(4),<br>(8)=(5)-(4) |                               |  |  |  |  |
|          |         |                           | 1068.103                      |  |  |  |  |
|          | 431.628 | 90.305                    | 1796.918                      |  |  |  |  |
|          |         |                           | 2116.935                      |  |  |  |  |
|          |         |                           | 2073.483                      |  |  |  |  |
|          | 378.130 | 29.898                    | 1771.059                      |  |  |  |  |
|          |         |                           | 1722.038                      |  |  |  |  |
|          | 0.000   |                           | 1176.908                      |  |  |  |  |
|          |         |                           | 111.122                       |  |  |  |  |
| 3        | 809.758 | 120.203                   | 11836.568                     |  |  |  |  |

2 = 1 = 100.43 1 = 4.945 1 = 3 1 = 95.87 TOTAL = 1820.556 1 = 4.730 1 = 19.34 / 2 = 5.05 X 1 = 3.164 X 1.653 X 0.5 X 1 = 1 = 4.65 0.5 1 = 6.2 2 = 4.0 = 63.379 0.5 = 6.489 2 = 21.2 X 3.241 = 4.706 1 = 17.89 2 = 11.94 = 22.942 1 = 0.536 = 10.94 1.406 = 11.993 = 100 = 1.734

| TOTAL        |   |   | = | 590.533  |
|--------------|---|---|---|----------|
|              |   |   |   |          |
| A            |   |   | = | 0.079    |
| 4            |   |   | = | 0.096    |
| TOTAL        |   |   | = | 0.175    |
| EDUCTION     |   |   | = | 590.358  |
|              |   |   |   |          |
| 3.511        | / | 2 | = | 14.757   |
| 4.052        | / | 2 | 2 | 18.619   |
| 0.5          | Х | 1 | 2 | 2.064    |
| 2.385        | / | 2 | = | 18.231   |
|              |   | 1 | = | 0.700    |
| 3.915        | / | 2 | = | 24.197   |
| 4.533        | / | 2 | 2 | 22.527   |
| 2.567        | / | 2 | = | 17.566   |
|              |   | 1 | = | 0.075    |
|              |   |   |   |          |
|              |   | 4 | = | 1.104    |
|              |   | 1 | z | 15.690   |
|              |   | 1 | = | 0.300    |
|              |   | 1 | = | 9.000    |
|              |   | 1 | = | 5.800    |
|              |   | 1 | = | 0.430    |
|              |   | 1 | = | 6.670    |
| 0.252        | / | 1 | = | 3.790    |
| 0.253<br>FAL | / | 2 | = | 0.576    |
|              |   |   | = | 162.095  |
| DUCTION      |   |   | = | 752.453  |
|              |   |   | = | 1068.103 |