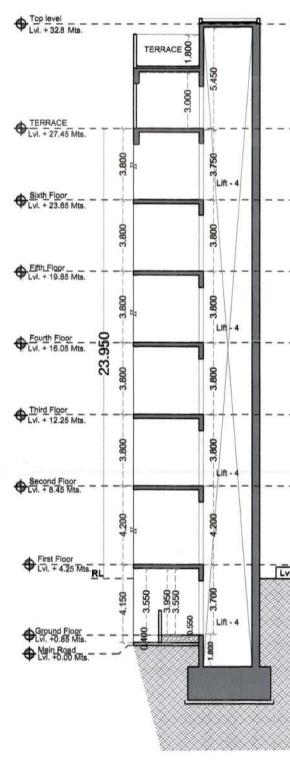

LB9  | 2.000<br>3.000<br>3.100<br>1.300<br>2.000<br>2.150                                                             | x<br>x<br>x<br>x<br>x<br>x<br>x      | 0.150<br>3.000<br>2.000<br>2.150<br>2.300<br>1.547          |
|    | LB3<br>LB4<br>LB5<br>LB6<br>LB7<br>LB8<br>LB9<br>LB9a | 2.000<br>3.000<br>3.100<br>1.300<br>2.000<br>2.150<br>0.300                                                    | x<br>x<br>x<br>x<br>x<br>x<br>x<br>x | 0.150<br>3.000<br>2.000<br>2.150<br>2.300<br>1.547<br>1.950 |
|    | LB3<br>LB4<br>LB5<br>LB6<br>LB7<br>LB8<br>LB8<br>LB9  | 2.000<br>3.000<br>3.100<br>1.300<br>2.000<br>2.150                                                             | x<br>x<br>x<br>x<br>x<br>x<br>x      | 0.150<br>3.000<br>2.000<br>2.150<br>2.300<br>1.547          |

NET BUILTUP AREA (1-2)



SECTION D-D SCALE - 1:200

06/06 LOOR AREA CALCULATION DRAWING FOR BUILDING PERMISSION CONTENT :-6TH & TERRACE FLOOR PLAN & AREA DIAGRAM AREA CALCULATION & SECTION 
 00 X
 1
 =
 2.118

 150 X
 1
 =
 499.060

 302 X
 0.5
 X
 1
 =
 88.123

 92 X
 0.5
 X
 1
 =
 0.451

 21 X
 0.5
 X
 1
 =
 0.451
 APPROVAL STAMP 1 X 0.5 X 1 = 2.725 TOTAL = 1507.676 Approved subject to the conditions mentioned in Commencement Certificate issued by this office bearing Certificate X 0.5 X 1 = 3.055 
 4
 X
 0.5
 X
 1
 =
 8.630

 6
 X
 0.5
 X
 1
 =
 3.717
 no.:CIDCO/NAINA/Panvel/Wardoli/BP-00551/CC/2022/0238 dated 07 Sept 2022. ----- 

 00
 X
 1
 =
 4.730 

 50
 X
 1
 =
 14.863 

 00
 X
 1
 =
 1260 

 85
 X
 0.5
 X
 1
 =
 1.78 
 X 1.406 / 2 = 11.15 
 57 X
 0.5 X
 1 =
 1.009 

 50 X
 1
 =
 1.734 

 10 X
 0.5 X
 1