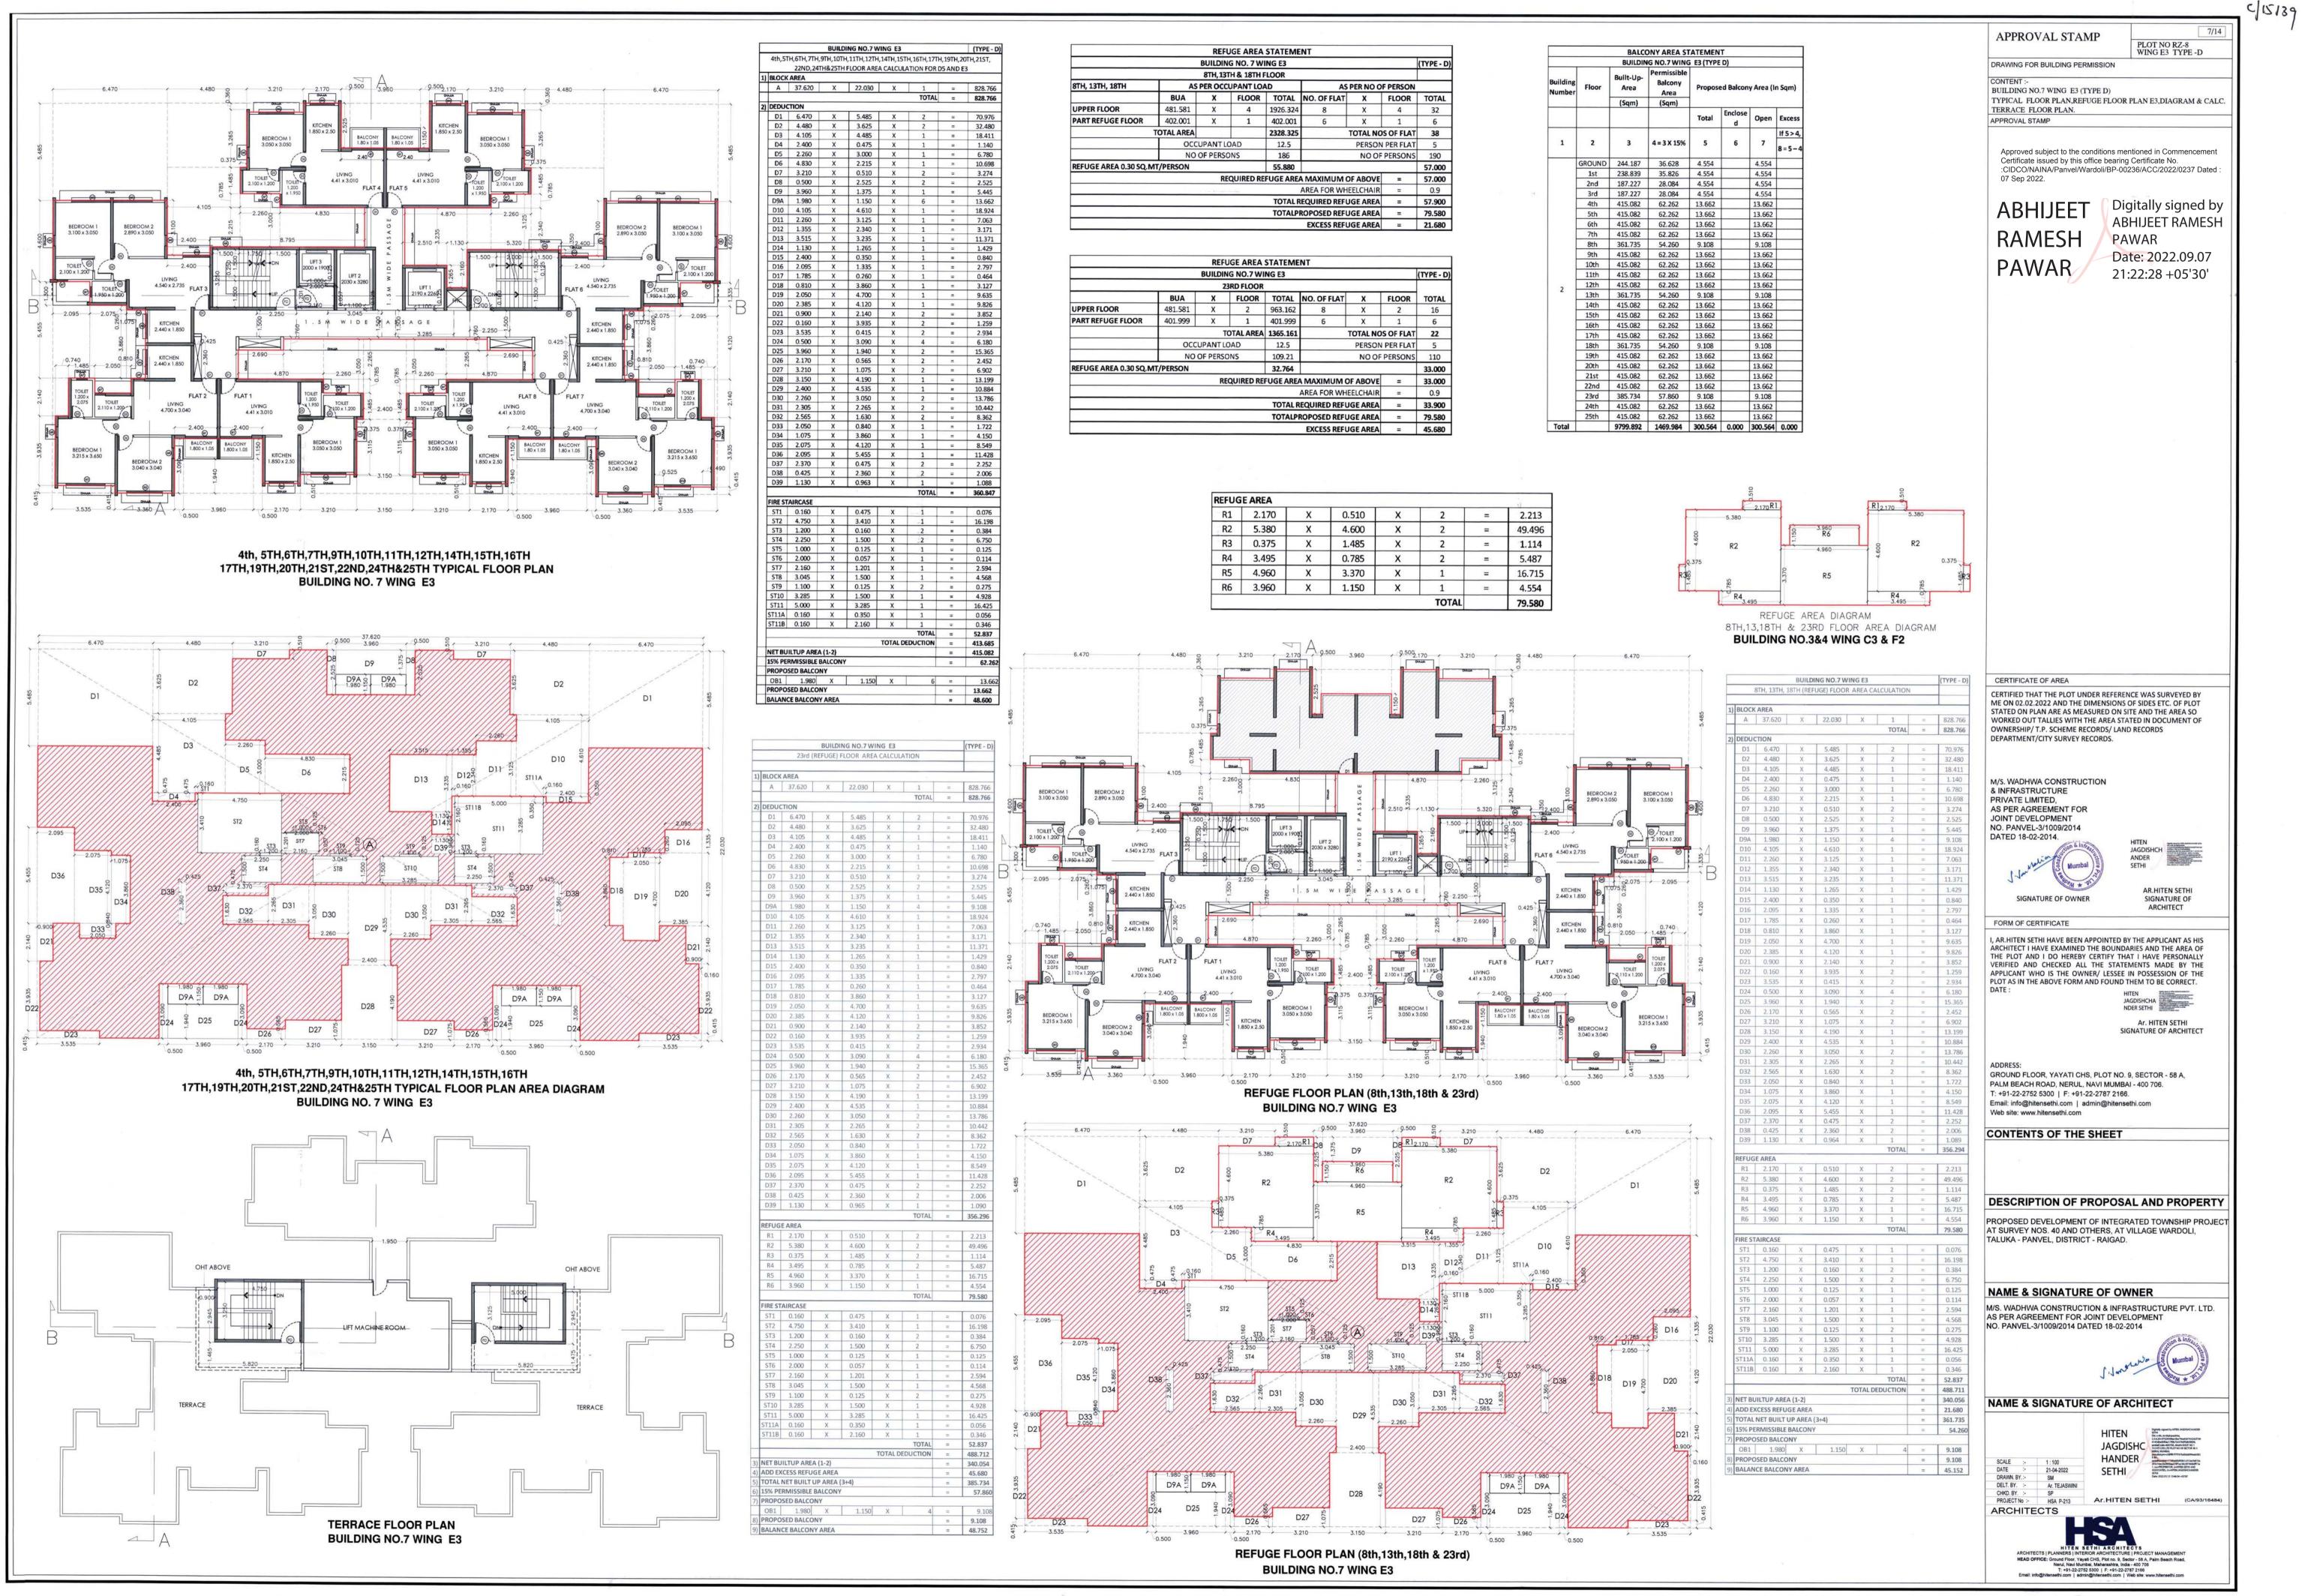

0         0           Carpet Area 35 SQM TO 45 SQM         0.50         87         44           Carpet Area 35 SQM TO 45 SQM         0.50         50         25           Carpet Area 35 SQM TO 60 SQM         1.00         19         19           Carpet Area 35 SQM TO 60 SQM         0.00         19         19           Carpet Area 35 SQM TO 60 SQM         0.50         50         25           Carpet Area 35 SQM TO 60 SQM         0.00         48         48           TOTAL PARKING REQ, 112           A4         Carpet Area 35 SQM TO 60 SQM         0.50 | Image: Constrained of the second of the s | No. OF PARKING (PARKING)       No. OF PARKING)                                                                                                                    |

 $\odot$ 

)







C/15137





|