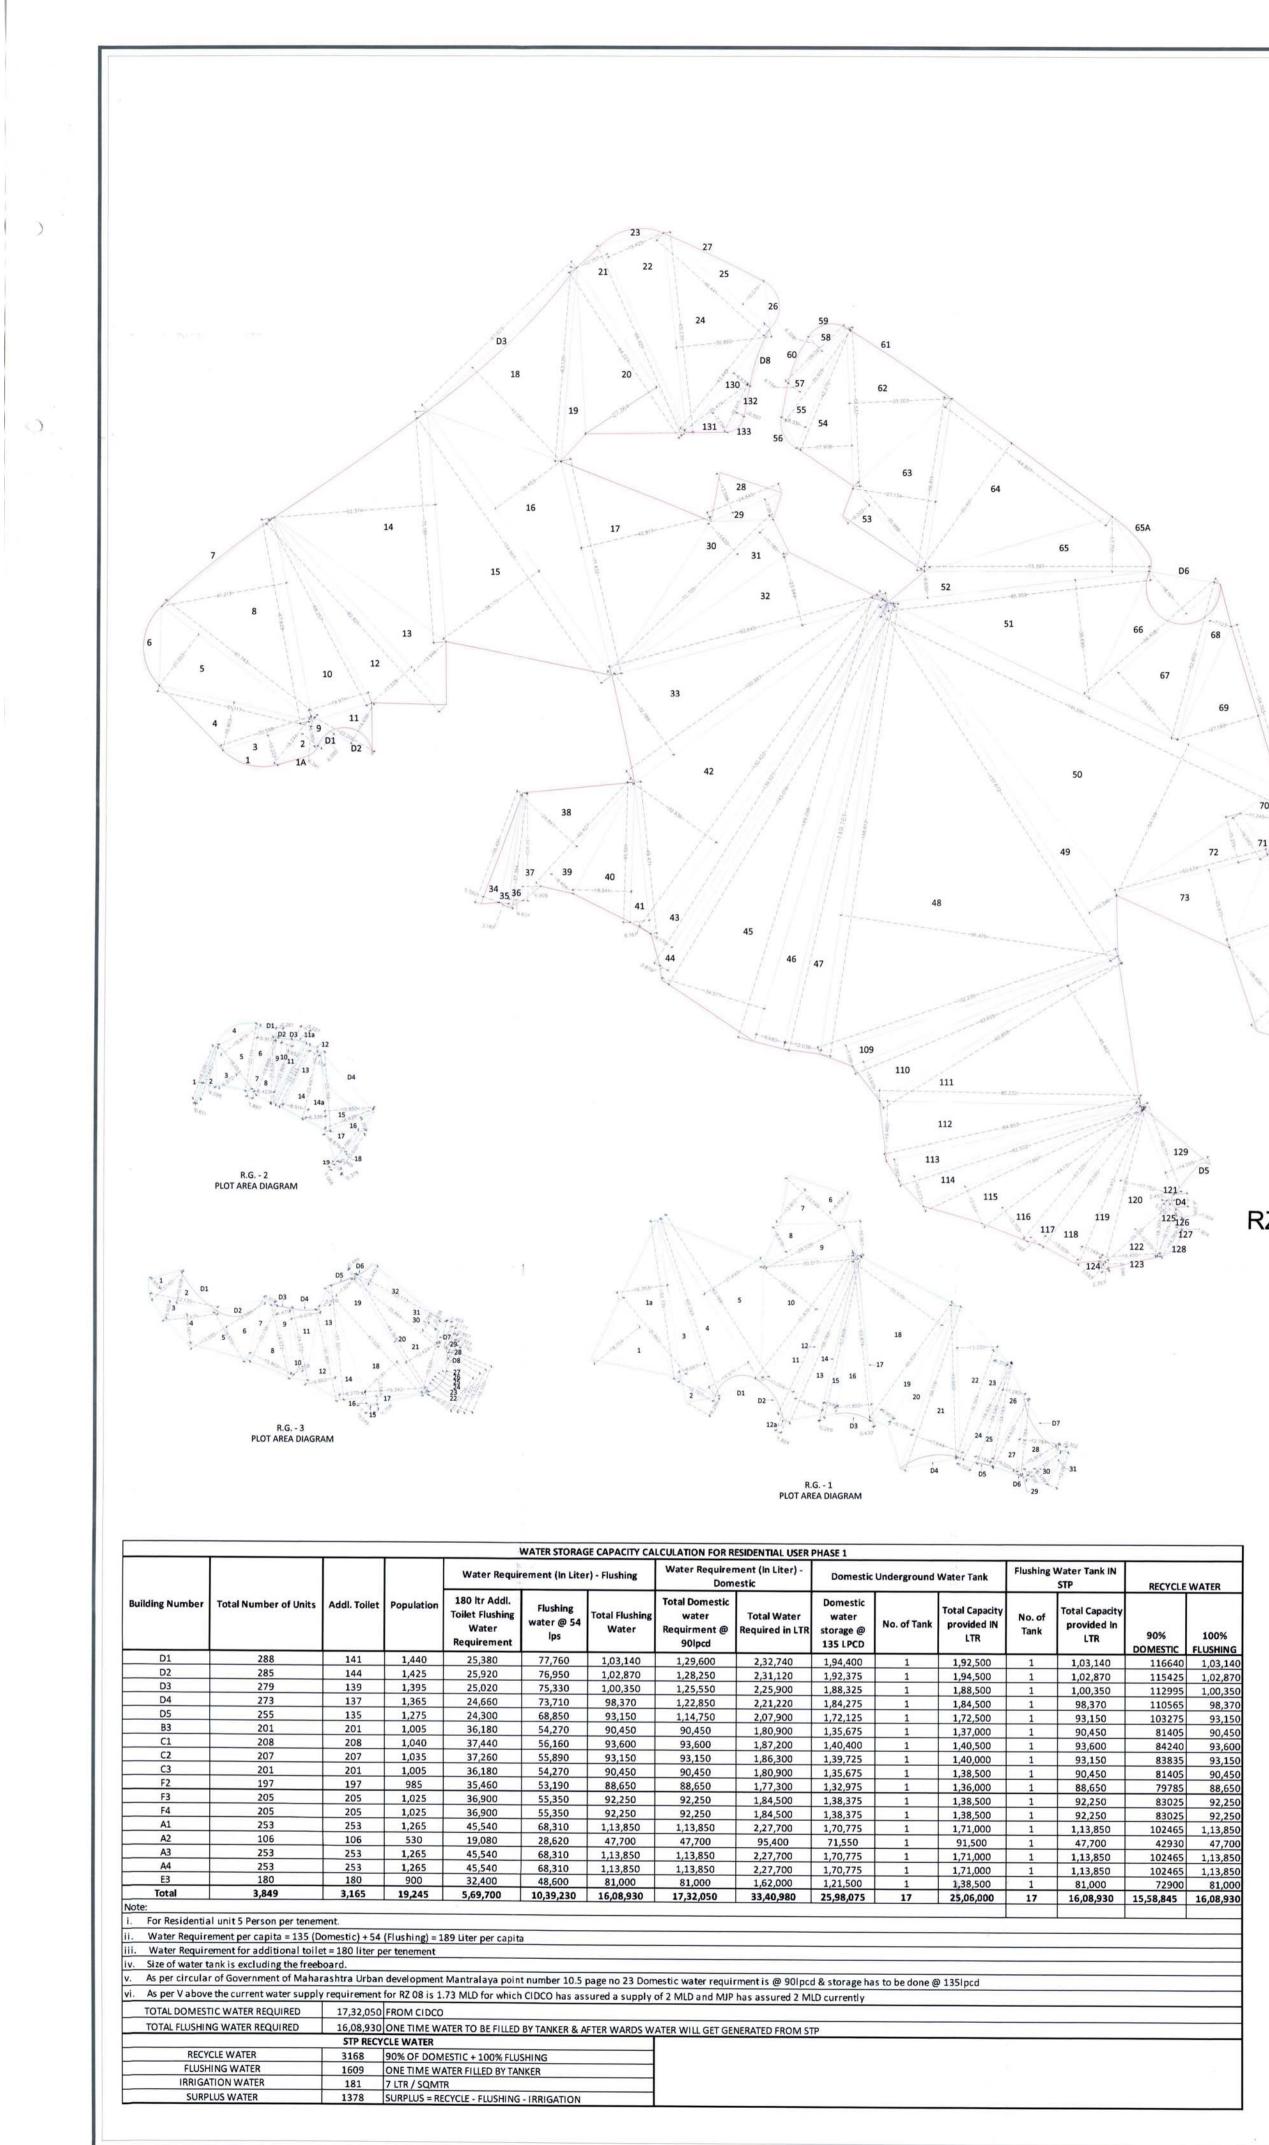

signed by HITEN 10 49.089 490.889 \* 🛞 HITEN 49.089 10 490.889 SETHI ANDER 0 0.000 0 0.000 Date: 2022.05.13 14:48:03 +05'30' 1:800 21-04-2022 SM SCALE :-DATE :-SETHI 0 0.000 10 495.844 DATE - 21-04-2022 DRAWN. BY. - SM DELT. BY. - Ar. TEJASWINI CHKD. BY. - SP PROJECT No - HSA P-213 Ar. HITEN SETHI (CA/93/16484) 11 471.629 42.875 1 86.337 11 474.855 2 11 474.855 86.337 2 ARCHITECTS 0 0.000 10 428.754 HITEN SETHIARCHITECTS 
 7
 313.727
 83
 3823.557

 LIG
 269
 12959.885
 SQM
 HEAD OFFICE: 3 PLANNERS IN LENGT ARCHITECTORE PROJECT INVANCEMENT HEAD OFFICE: Ground Floor, Yayati CNS, Ploto, 9, Scetor - 58 A, Palm Beach Road, Nerul, Navi Mumbai, Maharashtra, India - 400 706 T: 491-22-2752 5300 JF: 91-91-227872 1566 Email: info@hitensethi.com | admin@hitensethi.com | Web site: www.hitensethi.com



| N. C. L.