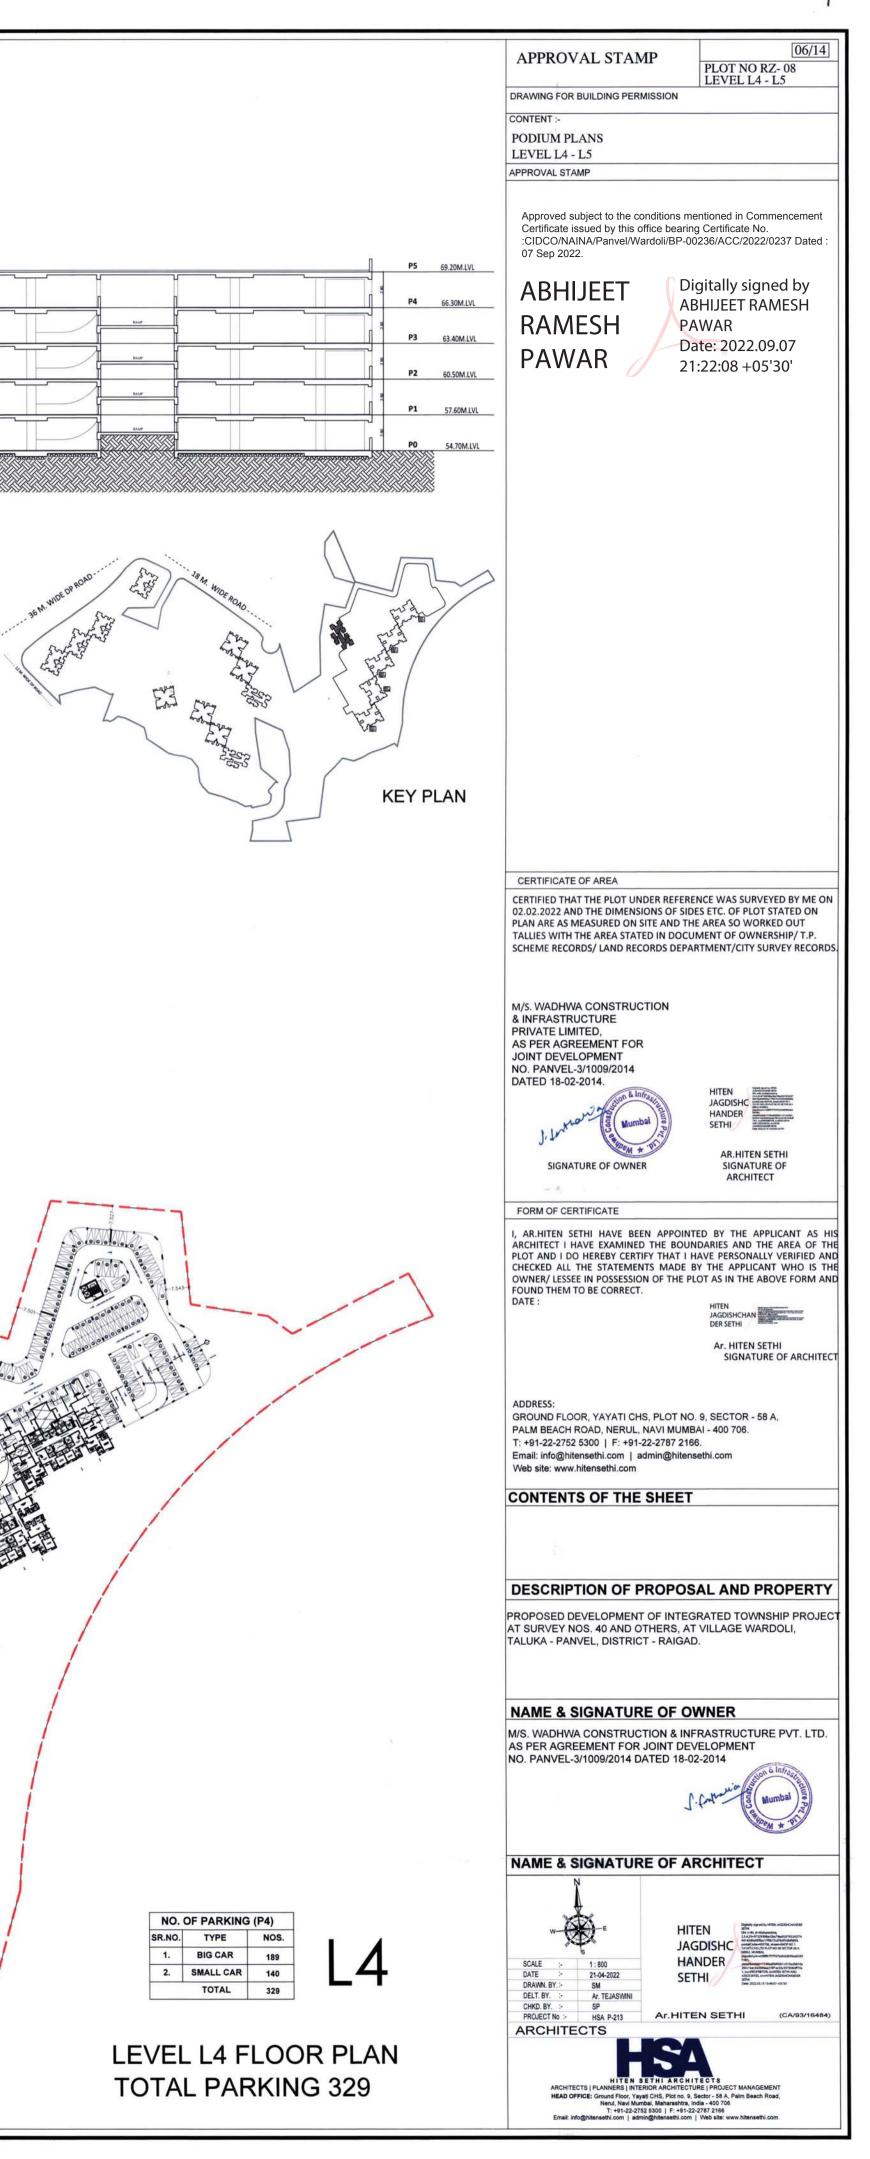

M         0.25         0         0           Carpet Area 35 SQM TO 45 SQM         0.50         87         44           Carpet Area 35 SQM TO 45 SQM         0.50         50         25           Carpet Area 35 SQM TO 60 SQM         1.00         19         19           Carpet Area 35 SQM TO 60 SQM         0.00         19         19           Carpet Area 35 SQM TO 60 SQM         0.50         50         25           Carpet Area 35 SQM TO 60 SQM         0.00         48         48           TOTAL PARKING REQ, 112           A4         Carpet Area 35 SQM TO 60 SQM         0.50 | Image: Constrained of the second of the s | No. OF PARKING (PARKING)       No. OF PARKING)                                                                                                                    |

 $\odot$ 

)







C/15137





|