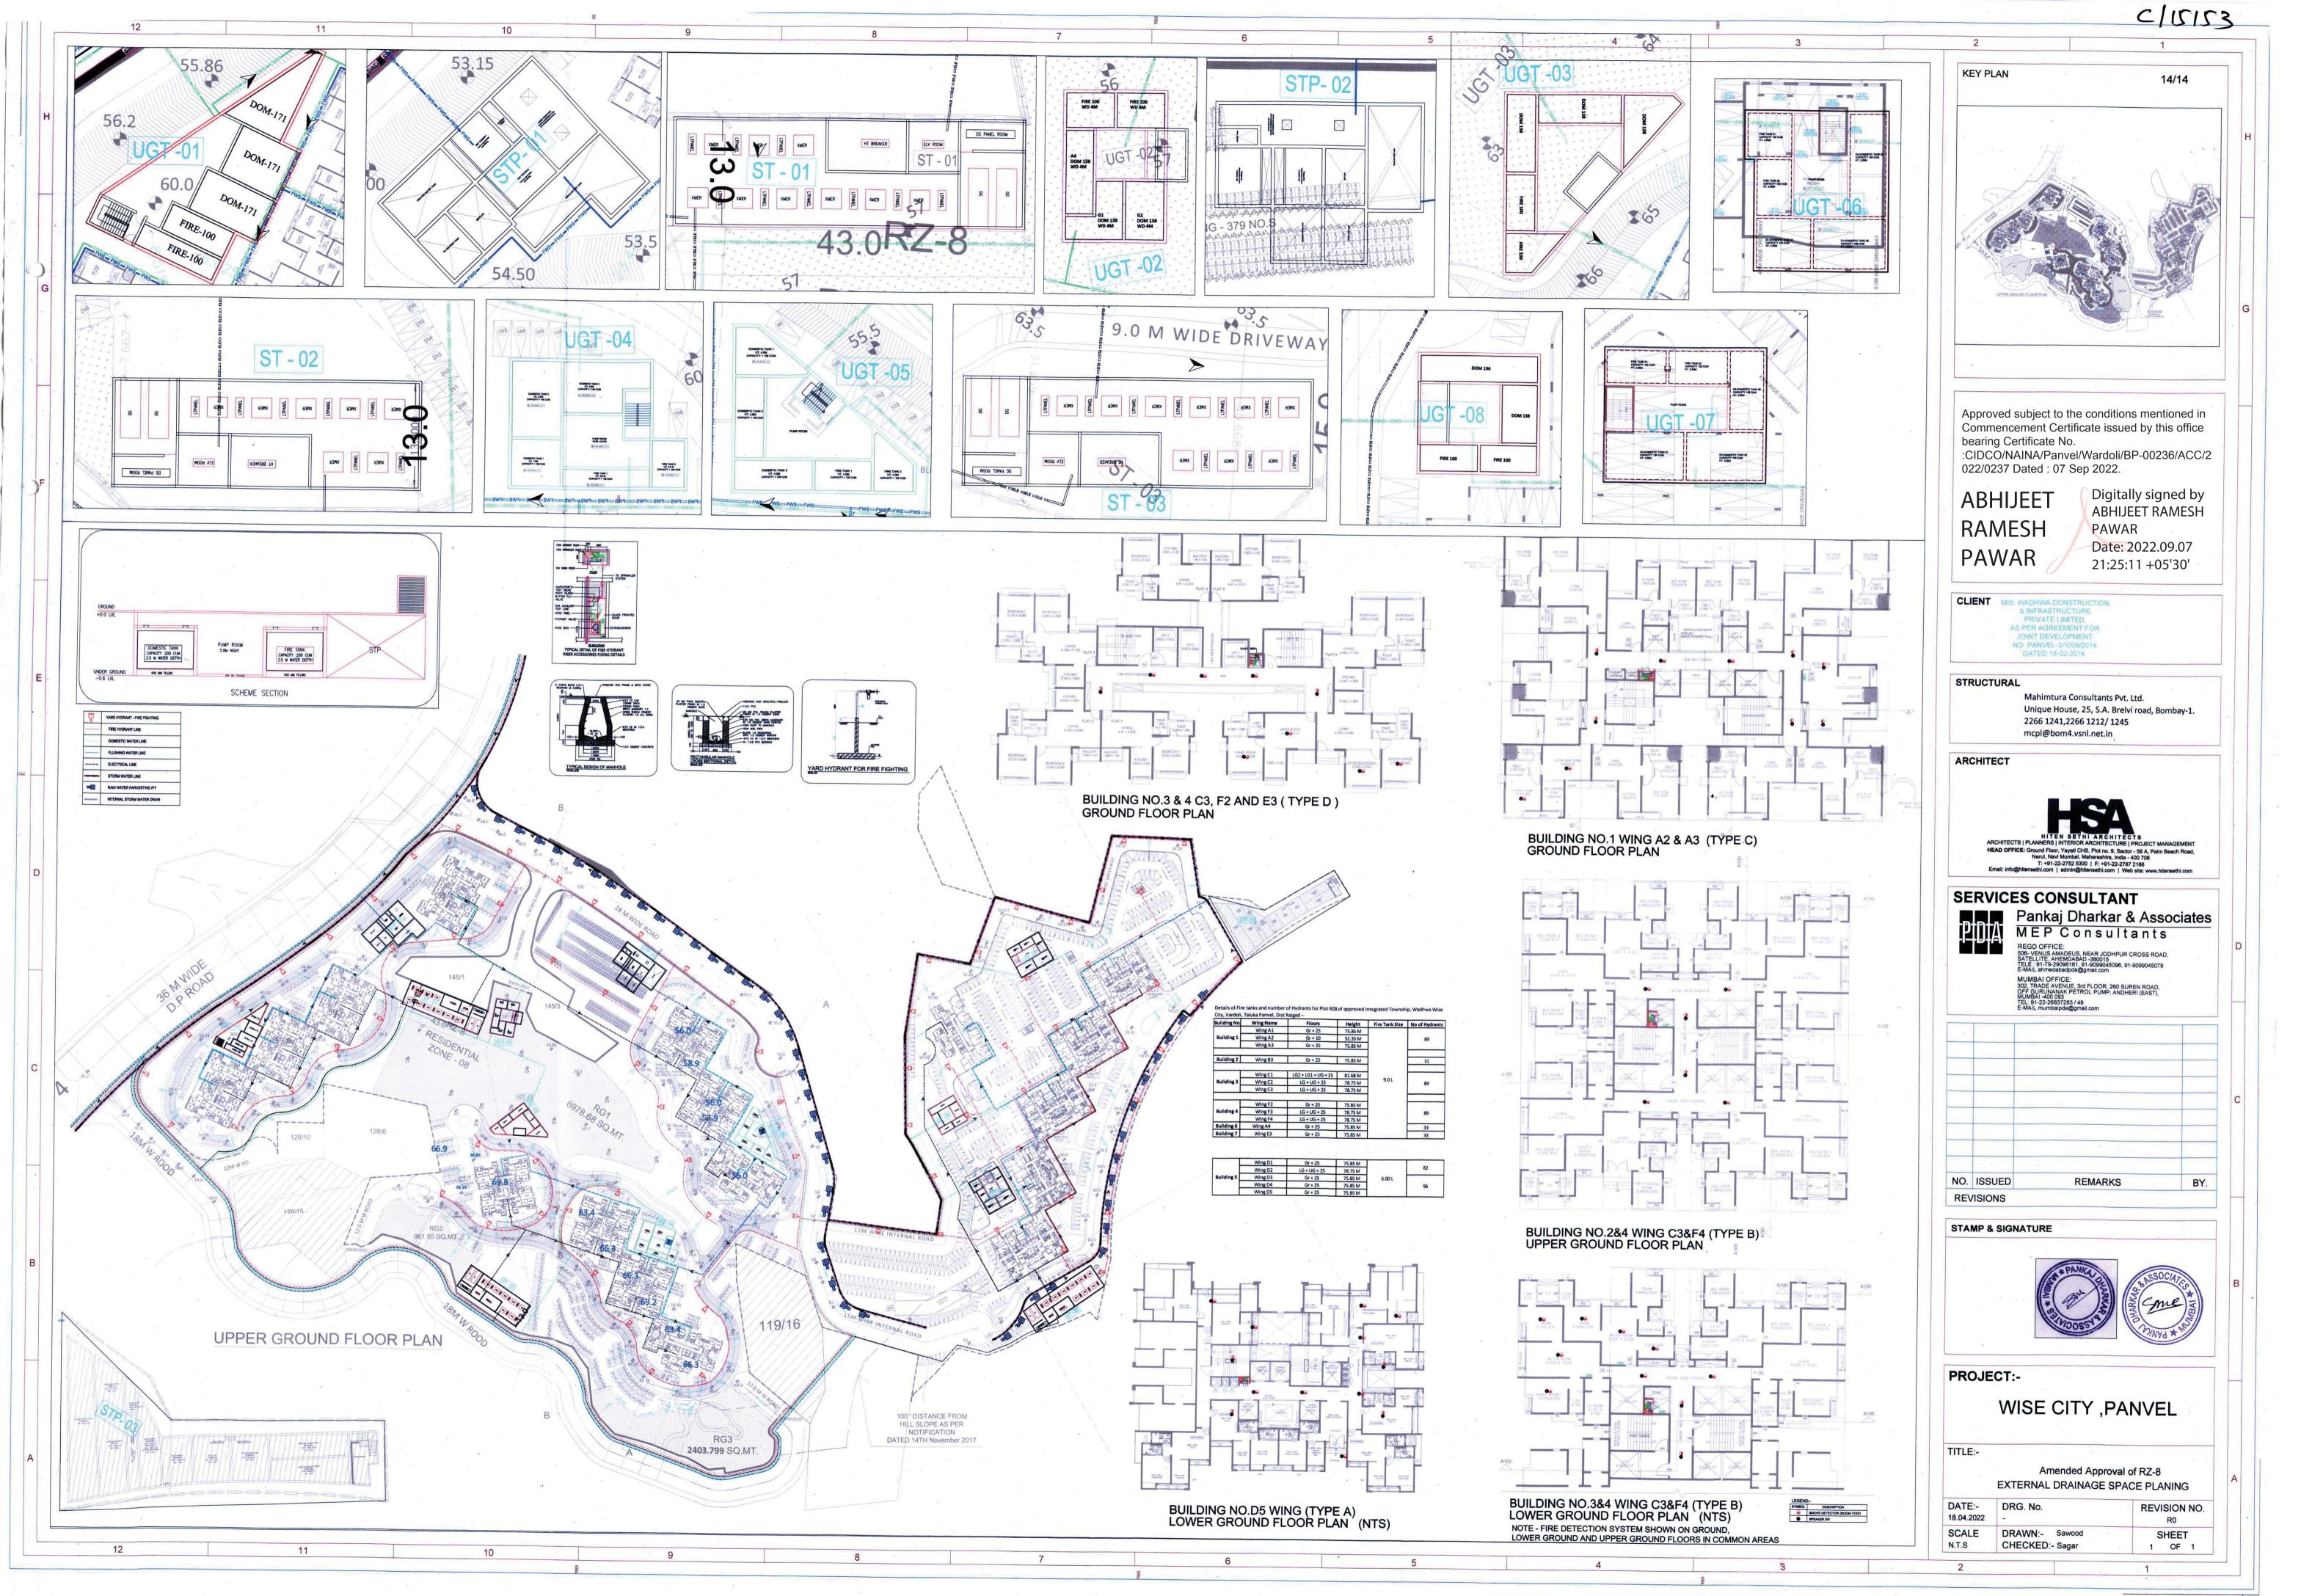

794432574514274 6498544178072559495464995 646450706, street-shift NO 1 0461370 P.OT NO 09 SECTOR NA 45,4884, spin-collife IT/TET-shifts databased JAGDISHC HANDER SCALE :-DATE :-DRAWN. BY, :-DELT. BY, :-CHKD. BY, :-PROJECT No :-STRI, Information 1140ad044811010644814 S25c1back2048aa2161ac360387008877 S41, ow-PICPRETOR, owFITEN SETH AND ASSOCIATES, ow-FITEN JAGD03HOHADDB STRI 1 : 100 21-04-2022 SETHI UPPER STILT FLOOR LVL SM Ar. TEJASWINI Ar.HITEN SETHI (CA/93/16484) HSA P-213 ARCHITECTS HS LOWER STILT FLOOR LVL ARCHITECTS | PLANNERS | INT HEAD OFFICE: Ground Floor, Yayati CHS, Pict no. 9, Sector - 59 A, Palm Beach Road, Nerul, Navi Mumbai, Maharashtra, India - 400 706 T: +91-2: -2752 7300 F: +91-2: -2757 2166 Email: info@hitensethi.com | admin@hitensethi.com | Web sits: www.hitensethi.com