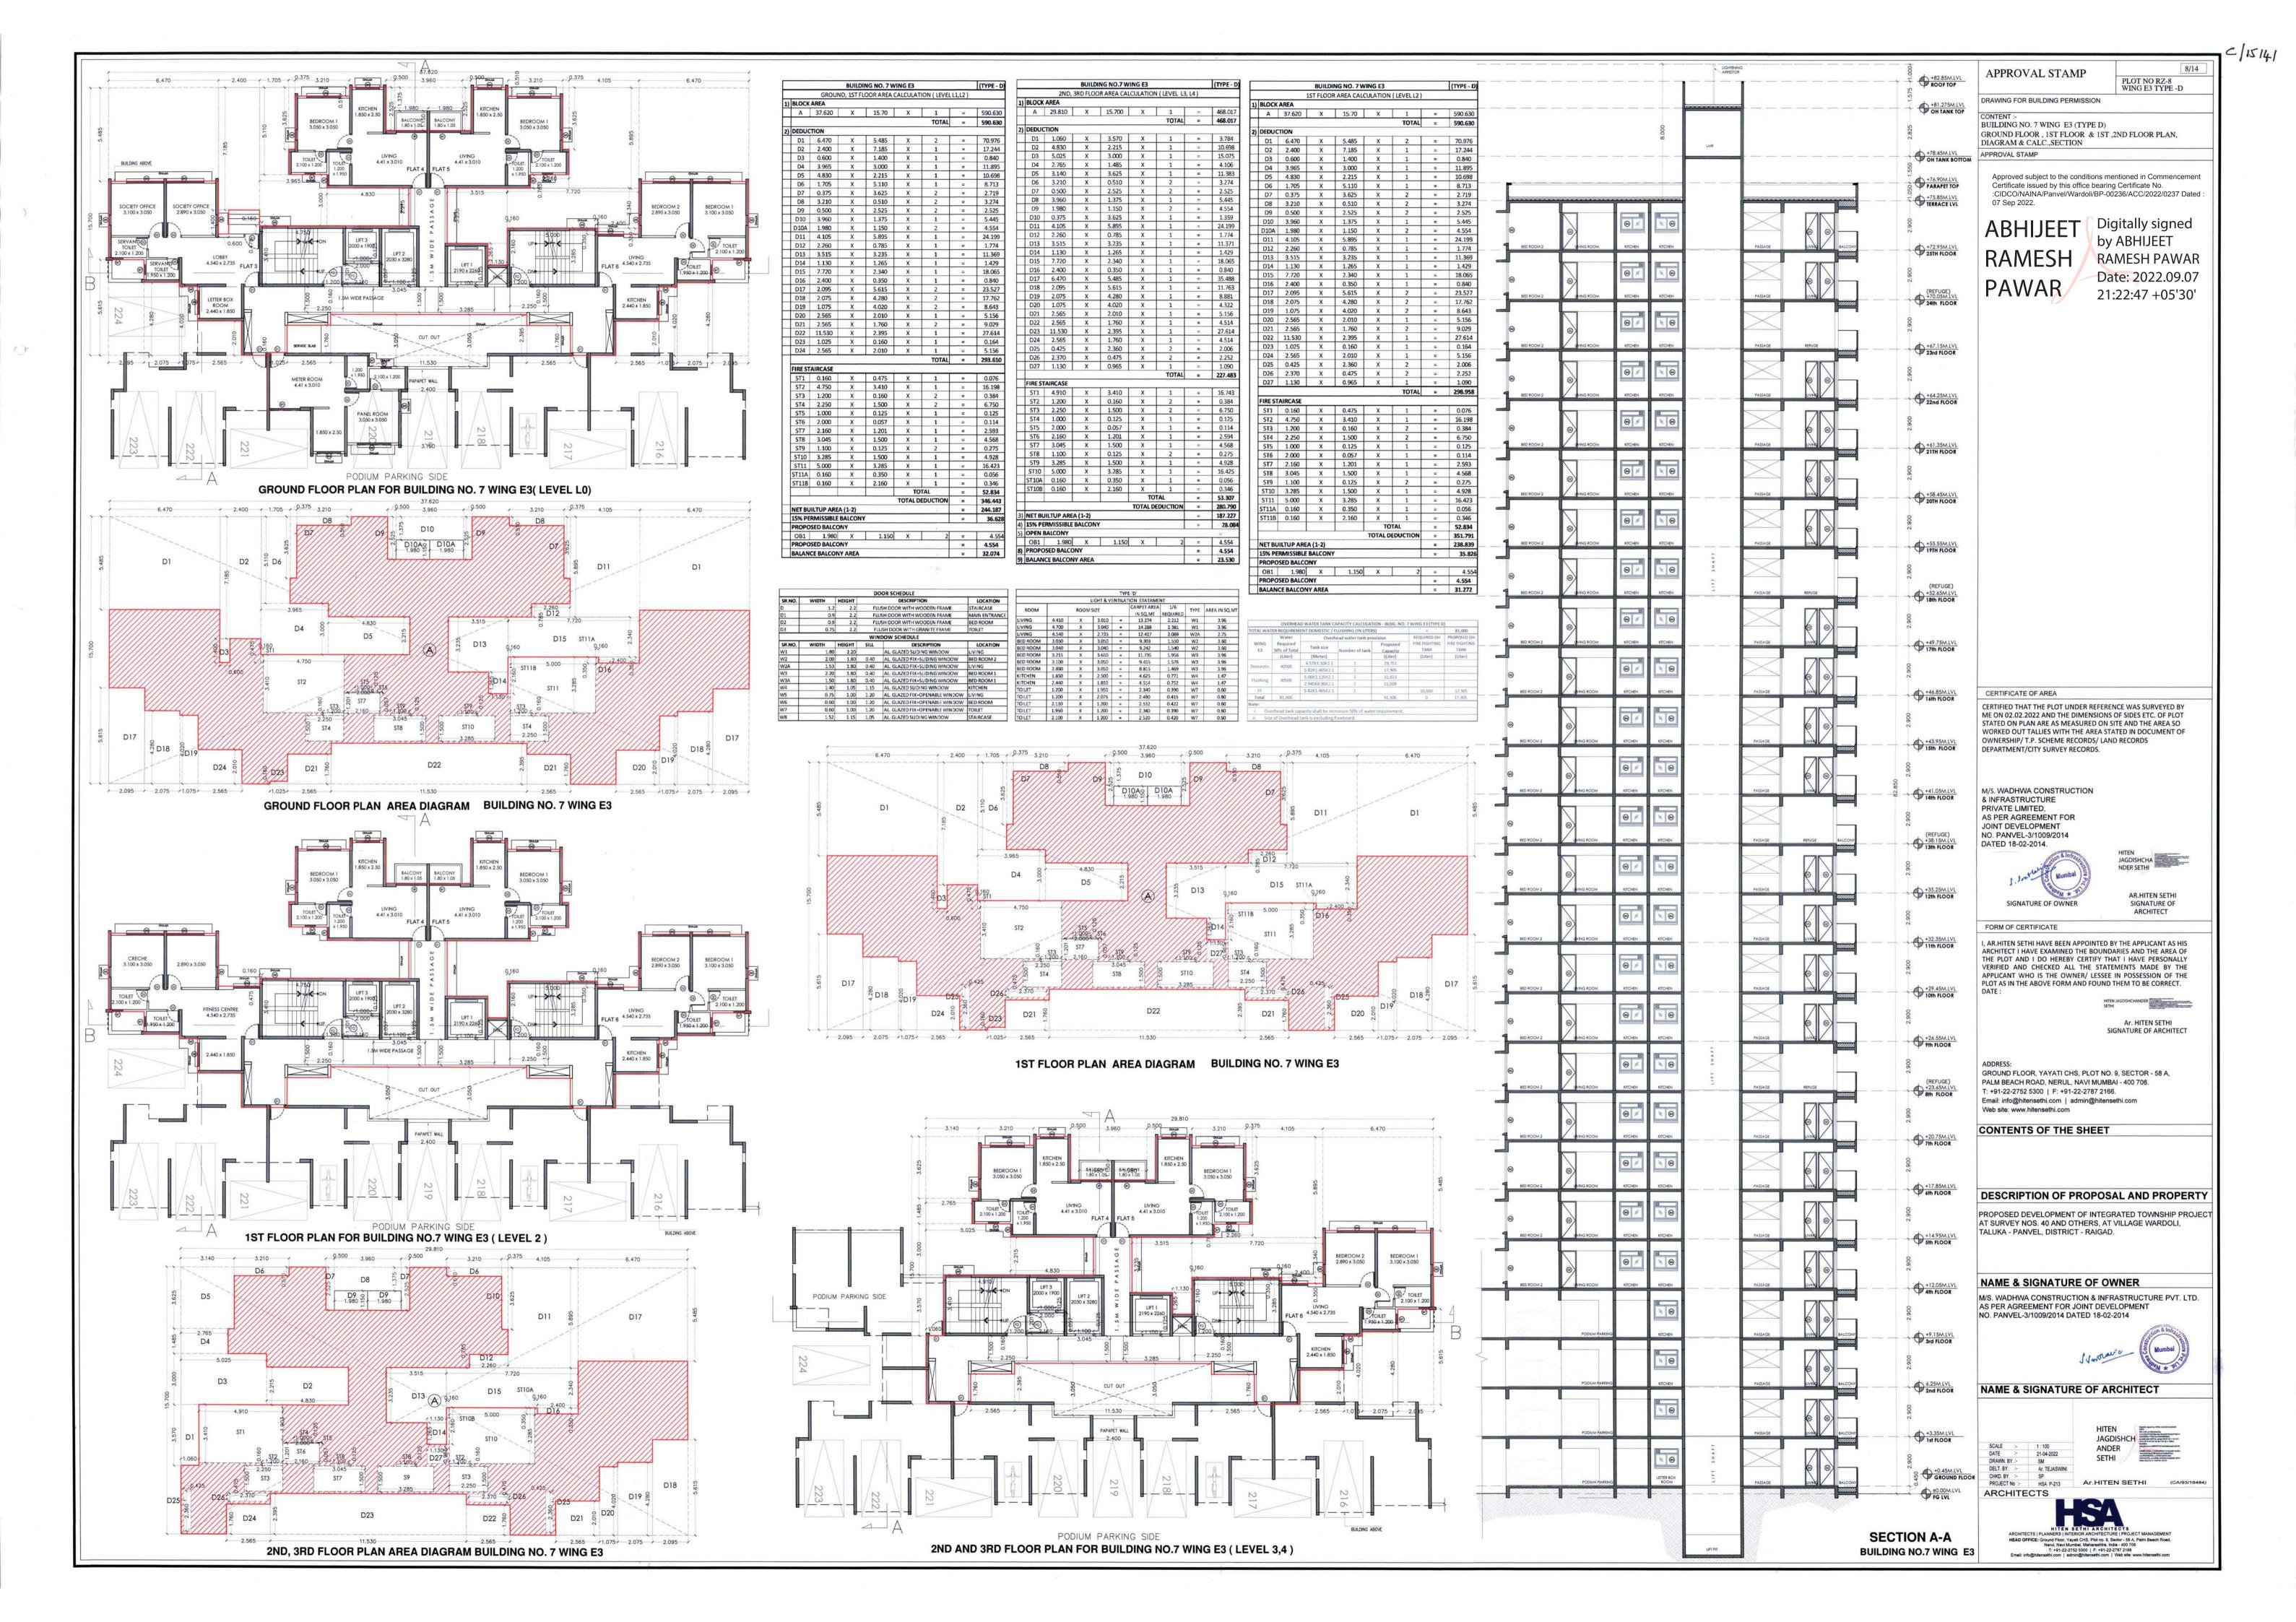

0         0           Carpet Area 35 SQM TO 45 SQM         0.50         87         44           Carpet Area 35 SQM TO 45 SQM         0.50         50         25           Carpet Area 35 SQM TO 60 SQM         1.00         19         19           Carpet Area 35 SQM TO 60 SQM         0.00         19         19           Carpet Area 35 SQM TO 60 SQM         0.50         50         25           Carpet Area 35 SQM TO 60 SQM         0.00         48         48           TOTAL PARKING REQ, 112           A4         Carpet Area 35 SQM TO 60 SQM         0.50 | Image: Constrained of the second of the s | No. OF PARKING (PARKING)       No. OF PARKING)                                                                                                                    |

 $\odot$ 

)







C/15137





|