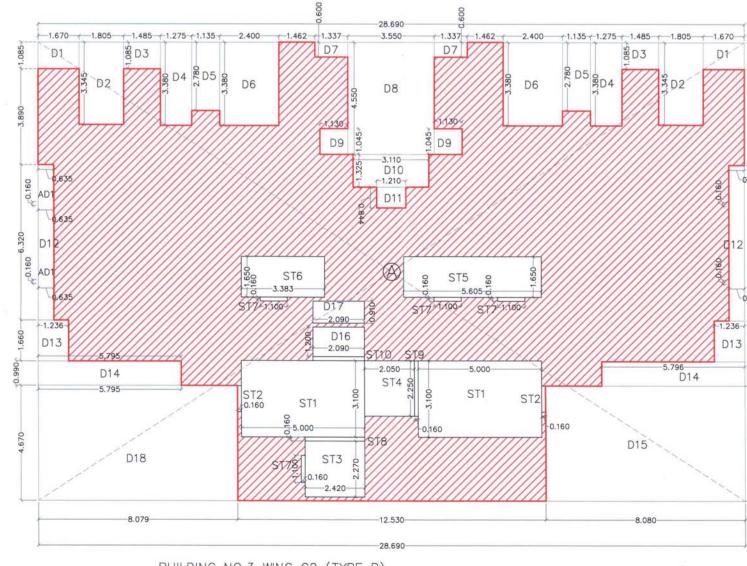

| 1.060     | Х         | 2      |
|    | ST3    | 2.420    | х      | 2.270     | Х         | 1      |
|    | ST4    | 2.050    | х      | 2.250     | Х         | 1      |
|    | ST5    | 5.605    | х      | 1.650     | Х         | 1      |
|    | ST6    | 3.383    | х      | 1.650     | Х         | 1      |
|    | ST7    | 1.100    | х      | 0.160     | Х         | 4      |
|    | ST8    | 0.160    | х      | 2.420     | Х         | 1      |
|    | ST9    | 0.160    | Х      | 2.250     | Х         | 1      |
|    | ST10   | 0.160    | х      | 2.090     | Х         | 1      |
|    |        |          |        |           | TO        | TAL    |
|    |        |          |        |           | TOTAL DE  | DUCTI  |

4) 15% PERMISSIBLE BALCONY 5) PROPOSED BALCONY

BALANCE BALCONY AREA



BUILDING NO.3 WING C2 (TYPE B) LOWER GROUND FLOOR AREA DIAGRAM





|                                                                            |                       |   |          | 16.12          |      |      |     | <u> </u>                              | ¢   |       |      |
|----------------------------------------------------------------------------|-----------------------|---|----------|----------------|------|------|-----|---------------------------------------|-----|-------|------|
|                                                                            | _                     |   |          |                |      |      |     |                                       |     |       | <br> |
| 25TH FLOOR LVL                                                             | -