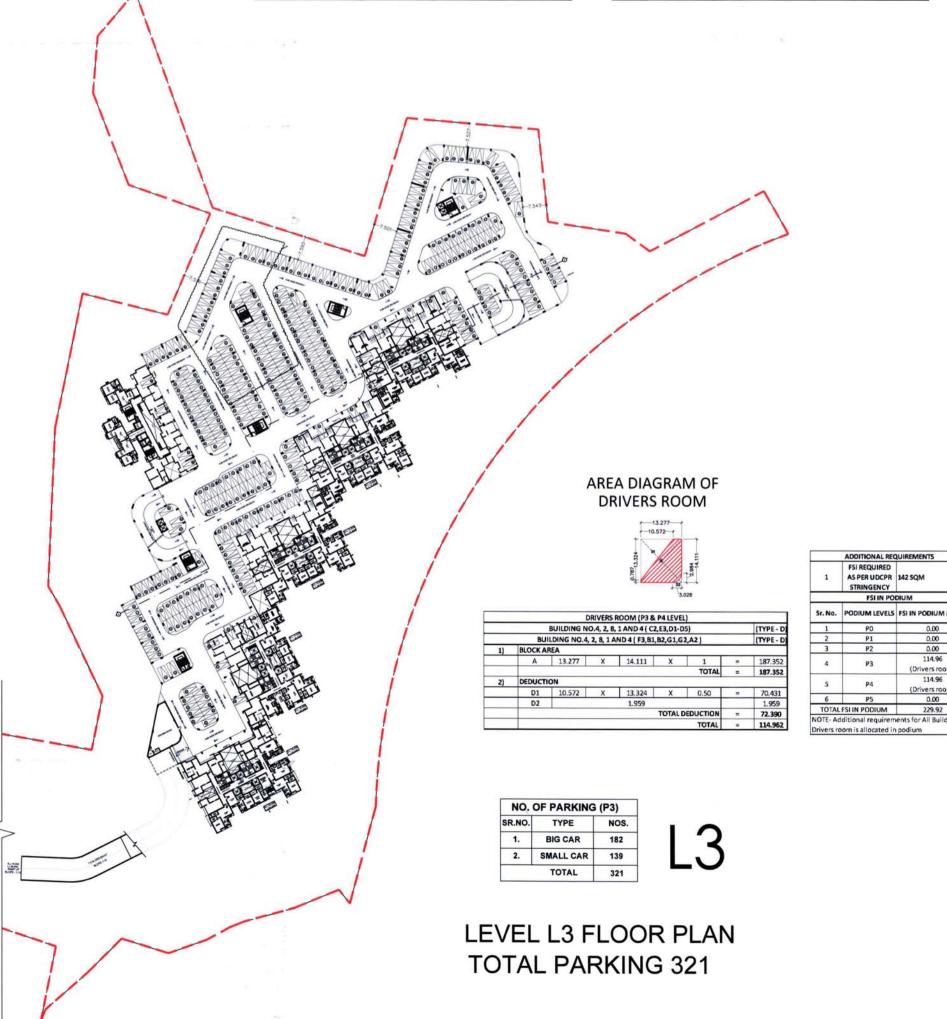

|          | -   |
|       |      |                 | 4      | 2     | 34.36          |          |     |
| 1     | A    | Sth&13th        | 5      | 2     | 53.90          |          | 6   |
|       |      |                 | 6      | 2     | 39.35          |          |     |
|       |      | I -             | 7      | 2     | 34.16          |          | -   |
|       |      | I +             | 8      | 2     | 34.16          |          | -   |
|       |      |                 | 9      | 2     | 34.16          |          | -   |
| Tatal |      |                 | 10     | 2     | 34.16          |          | -   |
| Total |      |                 |        | 18    |                |          | _   |
| Total |      |                 |        | 135   |                |          |     |



|         | 0                | One Parking for | Number      | Standard      | Require | ed Parking  |
|---------|------------------|-----------------|-------------|---------------|---------|-------------|
| Sr. No. | Occupancy        | Every           | of units    | Car           | Car     | Scooter     |
| 1       | 2                | 3               | 4           | 5=3X4         | 6       | 7 = 6 X 10% |
| 1       | Upto 35 SQM      | 0.25            |             |               |         |             |
| 2       | 35 SQM TO 45 SQM | 0.50            | 107         | 53.5          | 54.00   | 6.00        |
| 3       | 45 SQM TO 60 SQM | 1.00            | 101         | 101           | 101.00  | 11.00       |
| 4       | 60 SQM ABOVE     | 2.00            |             |