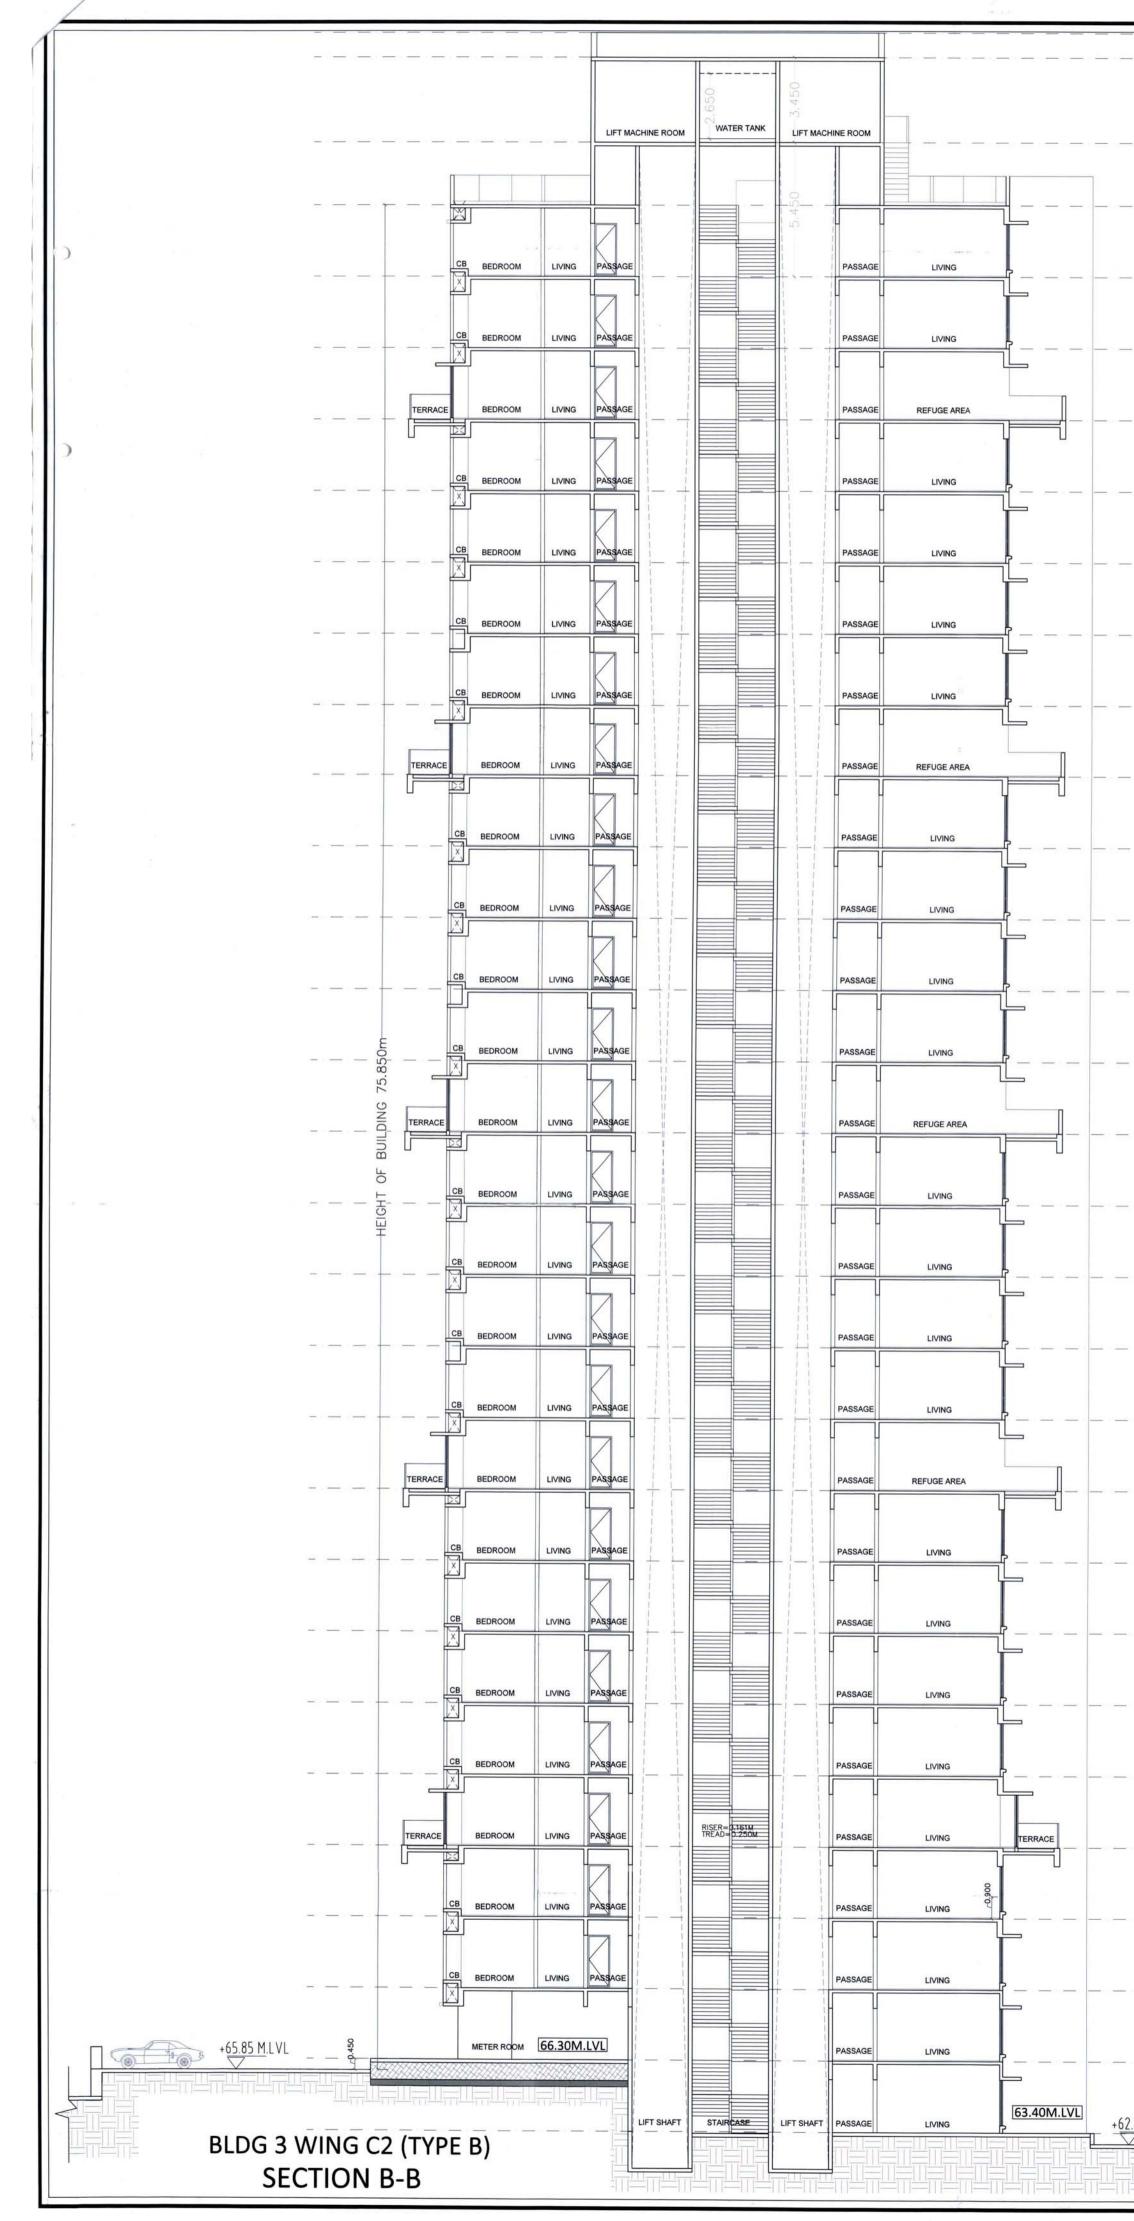

| 2.270     | Х         | 1      |
|    | ST4    | 2.050    | х      | 2.250     | Х         | 1      |
|    | ST5    | 5.605    | х      | 1.650     | Х         | 1      |
|    | ST6    | 3.383    | х      | 1.650     | Х         | 1      |
|    | ST7    | 1.100    | х      | 0.160     | Х         | 4      |
|    | ST8    | 0.160    | х      | 2.420     | Х         | 1      |
|    | ST9    | 0.160    | Х      | 2.250     | Х         | 1      |
|    | ST10   | 0.160    | х      | 2.090     | Х         | 1      |
|    |        |          |        |           | TO        | TAL    |
|    |        |          |        |           | TOTAL DE  | DUCTI  |

4) 15% PERMISSIBLE BALCONY 5) PROPOSED BALCONY

BALANCE BALCONY AREA



BUILDING NO.3 WING C2 (TYPE B) LOWER GROUND FLOOR AREA DIAGRAM





|                                                                            |                       |   |          | 16.12          |      |      |     | <u> </u>                              | ¢   |       |      |
|----------------------------------------------------------------------------|-----------------------|---|----------|----------------|------|------|-----|---------------------------------------|-----|-------|------|
|                                                                            | _                     |   |          |                |      |      |     |                                       |     |       | <br> |
| 25TH FLOOR LVL                                                             | -                     |   | ~        |                |      |      | ×