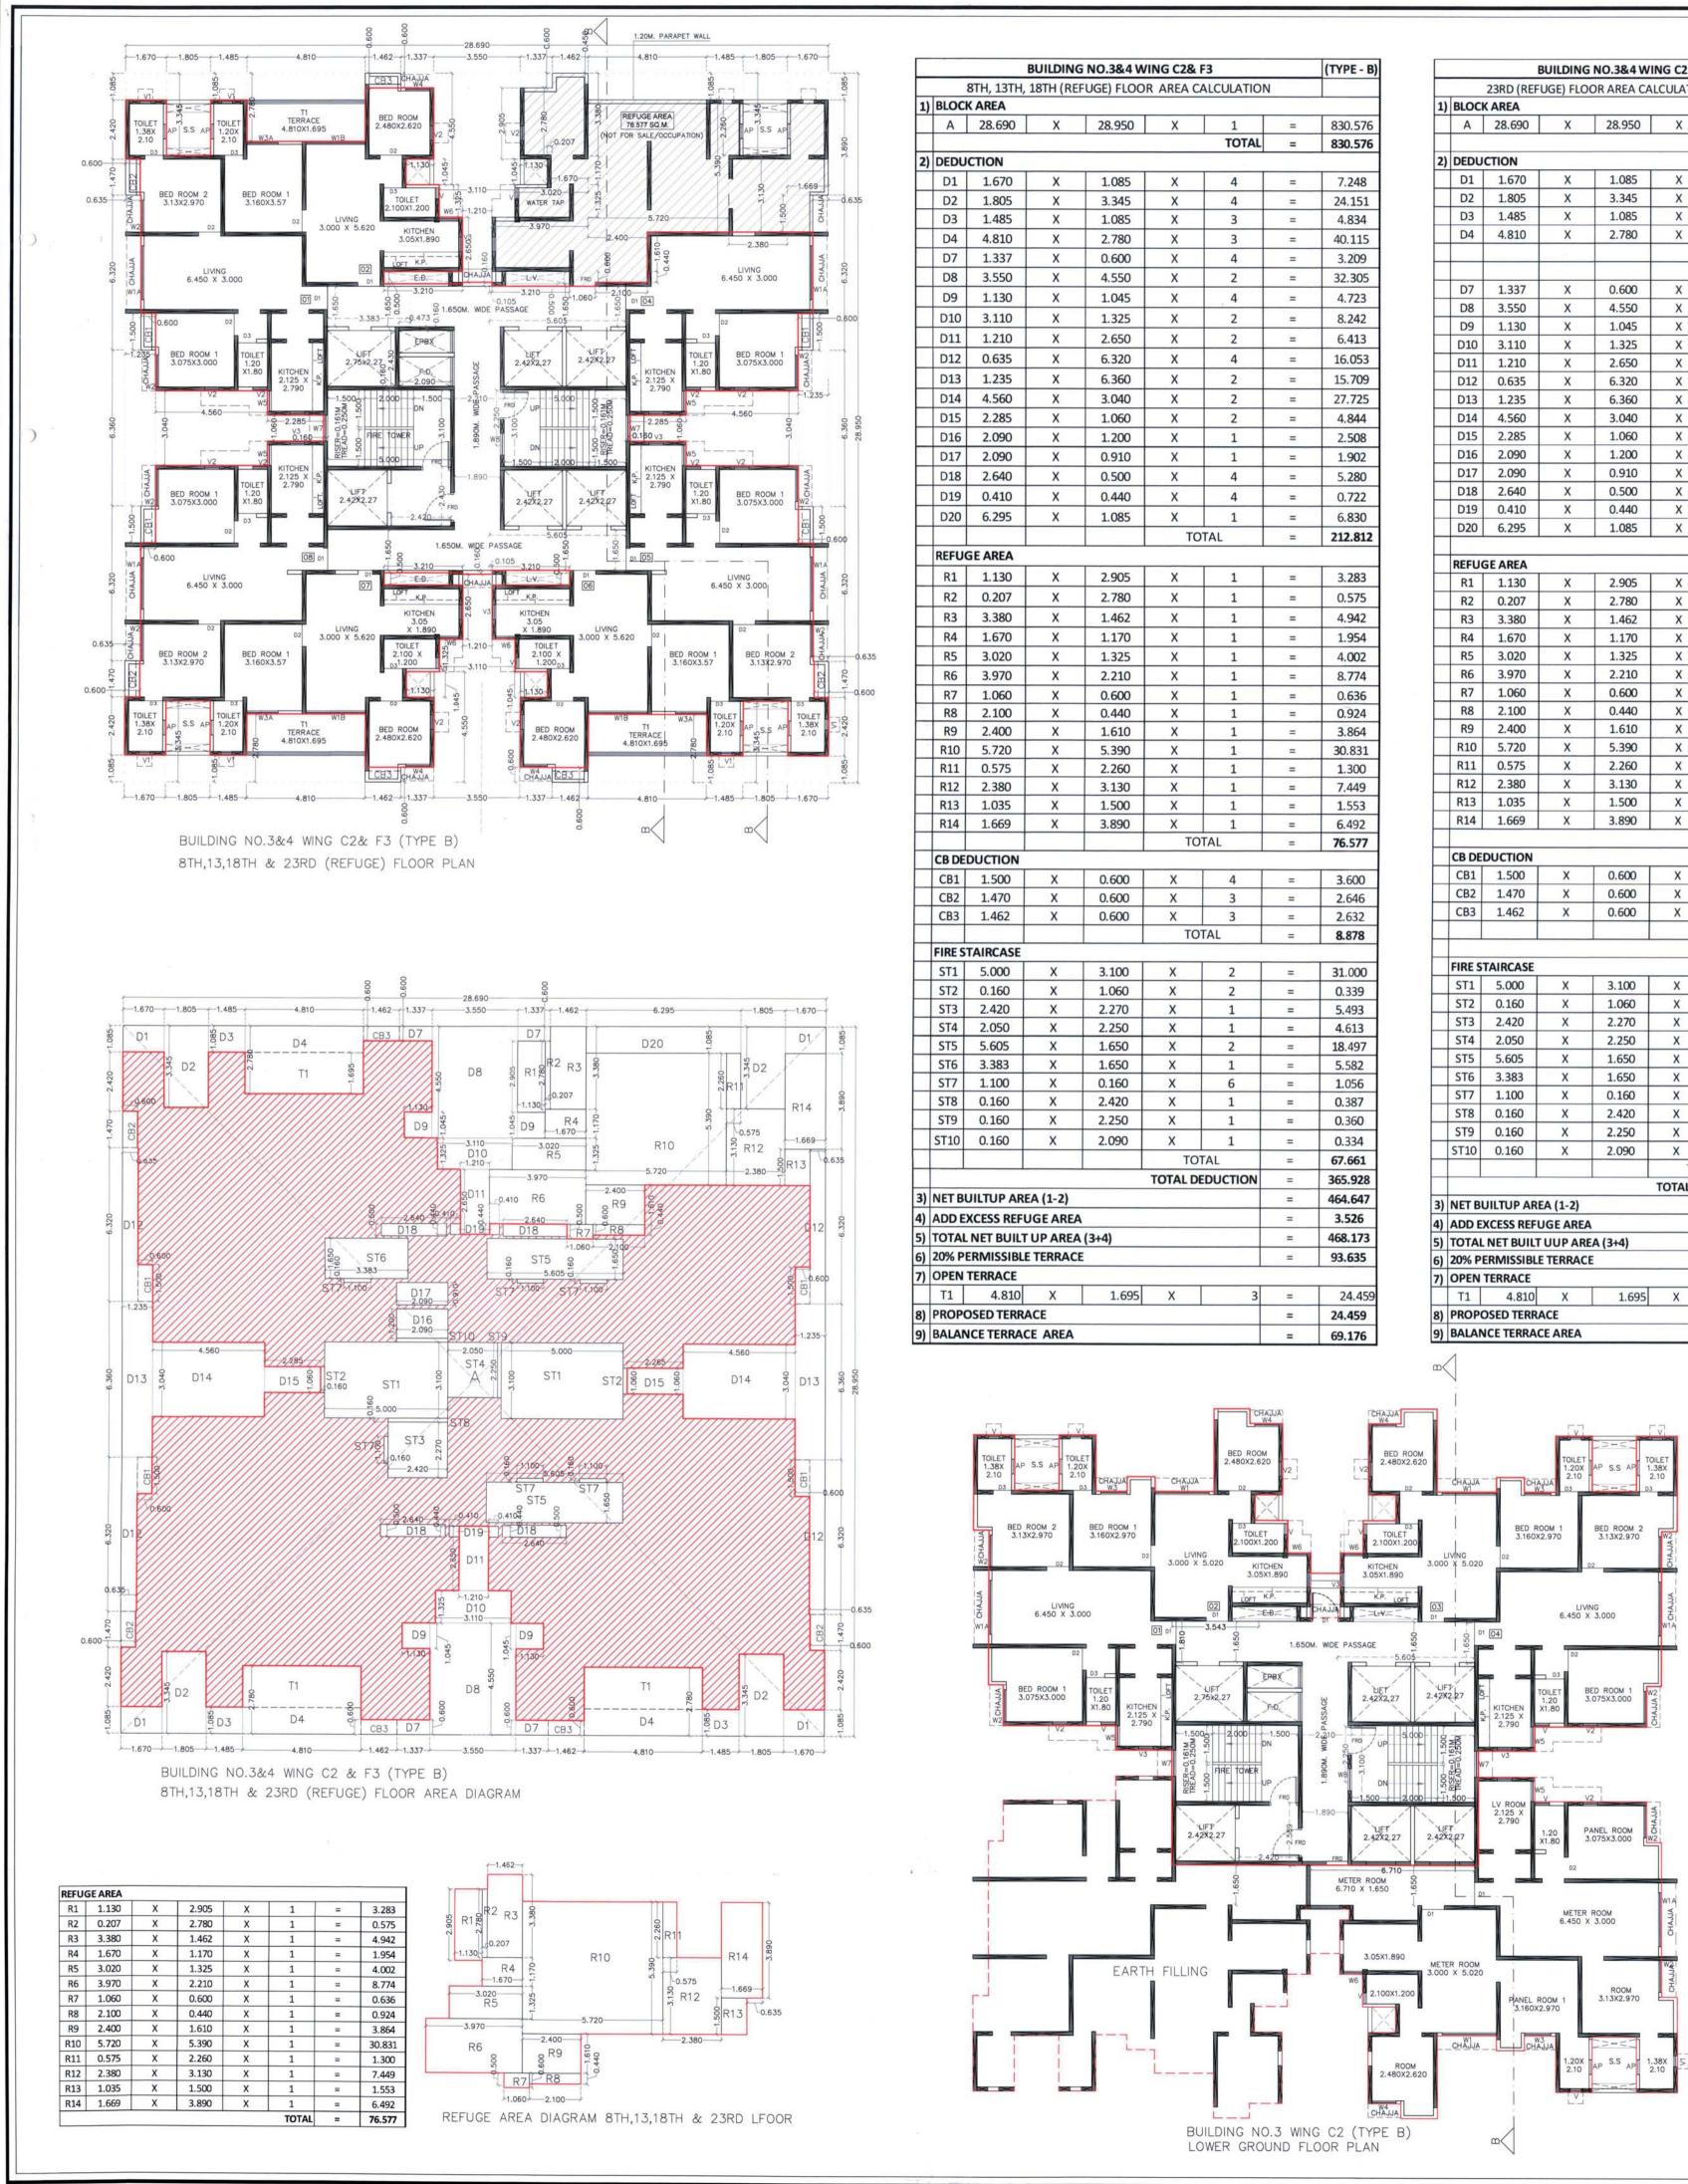

|                                                                                                                             | FLOOR                                                                                                                                                                                                                                                                                                                                                                                                                                                                                                                                                                                                                                                                                                                                                                                                                                                                                                                                                                                                                                                                                                                                                                                                                                                                                                                                                                                                                                                                                                                                                                                                                                                                                                                                                                                                                                                                                                                                                                                                                                                                                                                                                                                                                                                                                                                                                                                                                                                                                                                                                                                                                                                    | NET BUILT-UP<br>AREA AS PER<br>SANCTIONED                                                                                                                                                                                                                                                                                                                                                                                                                                                                                                                                                                                                                                                                                                                                                                                                                                                                                                                                                                                                                                                                                                                                                                                                                                                                                                                                                                                                                                                                                                                                                                                                                                                                                                                                                                                                                                                                                                                                                                                                                                                                                                                                                                                                                                                                                                                                                                                                                                                                                                                                                                                                                                                                                                                                                                                                                                                                                                                                                                                                                                                                                                                                                                                                                                                                                                                                                                                                                                                                                                                                                                                                                                                                                                                                                                                                                                                                                                                                                                                                                                                                                                                                                                                                                                                                                                                                                                                                                                                                                                                                                                                                                                                                                                                                                                                                                                                                                                                                                                                                                                                                                                                                                                                                                                                                                                                                                                                                                                                                                                                                                                                                                                                                                                                                                                                                                                                                                                                                                                                                                                                                                                                                                                                                                                                                                                                                                                                                                                                                                                                                                                                                                                                                                                                                                                                                                                                                                                                                                                                                                                                                                                                                                                                                                                                                                                                                                                                                                                                                                                                                                                                                                                                                                                                                                                                                                                                                                                                                                                                                                                                                                                                                                                                                                                                                                                                                                                                                                                                                                                                                                                                                                                                                                                                                                                                                                                                                                                                                                                                                                                                                                                                                                                                                                                                                                                                                                                                                                                                                                                                                                                                                                                                                                                                                                                                                                                                                                                                                                                                                                                                                                                                                                                                                                                                                                                                                                                                                                                                                                                                                                                                                                                                                                                                                                                                                                                                                                                                                                                                                                                                                                                                                                                                                                                                                                                                                                                                                                                                                                                                                                                                                                                                                                                                                                                                                                                                                                                                                                                                                                                                                                                                                                                                                                                                                                                                                                                                                                                                                                                                                                                                                                                                                                                                                                                                                                                                                                                                                                                                                                                                                                                                                                                                                                                                                                                                                                                                                                                                                                                                                                                                                                                                                                                                                                                                                                                                                                                                                                                                                                                                                                                                                                                                                                                                                                                                                                                                                                                                                                                                                                                                                                                                                                                                                                                                                                                 | FIRE<br>STAIRCASE<br>LIFT LOBB                                                                                                                                                                                                                                                                                                                                                                                                                                                                                                                                                                                                                                                                                                                                                                                                                                                                                                                                                                                                                                                                                                                                                                                                                                                                                                                                                                                                                                                                                                                                                                                                                                                                                                                                                                                                                                                                                                                                                                                                                                                                                                                                                                                                                                                                                                                                                                                                                                                                                                                                                                                                                                                                                                                                                                                                                                                                                                                                                                                                                                                                                                                                                                                                                                                                                                                                                                                                                                                                                                                                                                                                                                                                                                                                                                                                                                                                                                                                                                                                                                                                                                                                                                                                                                                                                                                                                                                                                                                                                                                                                                                                                                                                                                                                                                                                                                                                                                                                                                                                                                                                                                                                                                                                                                                                                                                                                                                                                                                                                                                                                                                                                                                                                                                                                                                                                                                                                                                                                                                                                                                                                                                                                                                                                                                                                                                                                                                                                                                                                                                                                                                                                                                                                                                                                                                                                                                                                                                                                                                                                                                                                                                                                                                                                                                                                                                                                                                                                                                                                                                                                                                                                                                                                                                                                                                                                                                                                                                                                                                                                                                                                                                                                                                                                                                                                                                                                                                                                                                                                                                                                                                                                                                                                                                                                                                                                                                                                                                                                                                                                                                                                                                                                                                                                                                                                                                                                                                                                                                                                                                                                                                                                                                                                                                                                                                                                                                                                                                                                                                                                                                                                                                                                                                                                                                                                                                                                                                                                                                                                                                                                                                                                                                                                                                                                                                                                                                                                                                                                                                                                                                                                                                                                                                                                                                                                                                                                                                                                                                                                                                                                                                                                                                                                                                                                                                                                                                                                                                                                                                                                                                                                                                                                                                                                                                                                                                                                                                                                                                                                                                                                                                                                                                                                                                                                                                                                                                                                                                                                                                                                                                                                                                                                                                                                                                                                                                                                                                                                                                                                                                                                                                                                                                                                                                                                                                                                                                                                                                                                      | FIRE CONT                                                                                                                                                                         |                                                                                                                    | Y CUPBOARD<br>AREA                                                                                                                                                                                                                                                                                                                                                                                                                                                                                                                                                                                                                                                                                                                                                                                                                                                                                                                                                                                                                                                                                                                                                                                                                                                                                                                                                                                                                                                                                                                                                                                                                                                                                                                                                                                                                                                                                                                                                                                                                                                                                                                                                                                                                                                                                                                                                                                                                                                                                                                                                                                                                                                                                                                                                                                                                                                                                                                                                                                                                                                                                                                                                                                                                                                                                                                                                                                                                                                                                                                                                                                                                                                                                                                                                                                                                                                                                                                                                                                                                                                                                                                                                                                                                                                                                                                                                                                                                                                                                                                                                                                                                                                                                                                                                                                                                                                                                                                                                                                                                                                                                                                                                                                                                                                                                                                                                                                                                                                                                                                                                                                                                                                                                                                                                                                                                                                                                                                                                                                                                                                                                                                                                                                                                                                                                                                                                                                                                                                                                                                                                                                                                                                                                                                                                                                                                                                                                                                                                                                                                                                                                                                                                                                                                                                                                                                                                                                                                                                                                                                                                                                                                                                                                                                                                                                                                                                                                                                                                                                                                                                                                                                                                                                                                                                                                                                                                                                                                                                                                                                                                                                                                                                                                                                                                                                                                                                                                                                                                                                                                                                                                                                                                                                                                                                                                                                                                                                                                                                                                                                                                                                                                                                                                                                                                                                                                                                                                                                                                                                                                                                                                                                                                                                                                                                                                                                                                                                                                                                                                                                                                                                                                                                                                                                                                                                                                                                                                                                                                                                                                                                                                                                                                                                                                                                                                                                                                                                                                                                                                                                                                                                                                                                                                                                                                                                                                                                                                                                                                                                                                                                                                                                                                                                                                                                                                                                                                                                                                                                                                                                                                                                                                                                                                                                                                                                                                                                                                                                                                                                                                                                                                                        | LIFT AREA TO<br>BE DEDUCTED<br>AS PER UDCPF                                                                                                                                                                                                                                                                                                                                                                                                                                                                                                                                                                                                                                                                                                                                                                                                                                                                                                                                                                                                                                                                                                                                                                                                                                                                                                                                                                                                                                                                                                                                                                                                                                                                                                                                                                                                                                                                                                                                                                                                                                                                                                                                                                                                                                                                                                                                                                                                                                                                                                                                                                                                                                                                                                                                                                                                                                                                                                                                                                                                                                                                                                                    |                                                                                                                                                                                                                                                                                                                                                                                                                                                                                                                                                                                                                                                                                                                                                                                                                                                                                                                                                                                                                                                                                                                                                                                                                                                                                                                                                                                                                                                                                                                                                                                                                                                                                                                                                                                                                                                                                                                                                                                                                                                                                                                                                                                                                                                                                                                                                                                                                                                                                                                                                                                                                                                                                                                                                                                                                                                                                                                                                                                                                                                                                                                                                                                                                                                                                                                                                                                                                                                                                                                                                                                                                                                                                                                                                                                                                                                                                                                                                                                                                                                                                                                                                                                                                                                                                                                                                                                                                                                                                                                                                                                                                                                                                                                                                                                                                                                                                                                                                                                                                                                                                                                                                                                                                                                                                                                                                                                                                                                                                                                                                                                                                                                                                                                                                                                                                                                                                                                                                                                                                                                                                                                                                                                                                                                                                                                                                                                                                                                                                                                                                                                                                                                                                                                                                                                                                                                                                                                                                                                                                                                                                                                                                                                                                                                                                                                                                                                                                                                                                                                                                                                                                                                                                                                                                                                                                                                                                                                                                                                                                                                                                                                                                                                                                                                                                                                                                                                                                                                                                                                                                                                                                                                                                                                                                                                                                                                                                                                                                                                                                                                                                                                                                                                                                                                                                                                                                                                                                                                                                                                                                                                                                                                                                                                                                                                                                                                                                                                                                                                                                                                                                                                                                                                                                                                                                                                                                                                                                                                                                                                                                                                                                                                                                                                                                                                                                                                                                                                                                                                                                                                                                                                                                                                                                                                                                                                                                                                                                                                                                                                                                                |                                                                                                                                                                                                                                                                                                 |                                                                                                                                                                                                                                                                                                                                                                                                                                                                                                                                                                                                                                                                                                                                                                                                                                                                                                                                                                                                                                                                                                                                                                                                                                                                                                                                                                                                                                                                                                                                                                                                                                                                                                                                                                                                                                                                                                                                                                                                                                                                                                                                                                                                                                                                                                                                                                                                                                                                                                                                                                                                                                                                                                                                                                                                                                                                             |                                                                                                                                                                                                                                                                                                                                                                                                                                                                                                                                                                                                                                                                                                                                                                                                                                                                                                                                                                                                                                                                                                                                                                                                                                                                                                                                                                                                                                                                                                                                                                                                                                                                                                                                                                                                                                                                                                                                                                                                                                                                                                                                                                                                                                                                                                                                                                                                                                                                                                                                                                                                        |                                                                                                                                                                                                                                                                                                                                                                                                                                                                                                                                                                                                                                                                                                                                                                                                                                                                                                                                                                                                                                                                                                                                                                                                                                                                                                                                                                                                                                                                                                                                                                                                                                                                                                                                                                                                                                                                                                                                                                                                                                                                                                                                |                                                                                                                                                                                                                                                                                                                                                                                                                                                                                                                                                                                                                                                                                                                                                    |                                                                                                                                                                                                                                                                                                                                                                                                                                                                                                                                                                                                                                                                                                                                                                                                                                                                                                                                                                                                                                                                                                                                                                                                                                                                                                                                                                                                                                                                                                                                                                                                                                                                                                                                                                                                                                                                                                                                                                                                                                                                                                                                                                                                                                                                                                                                                                                                                                                                                                                                                                                                      |                                                                                                                                                                                                                                                                                                             | 1                                                                                                                                                                                                                                                                                                                                                                                                                                                                                                                                                                                                                                                                                                                                                                                                                                                                                                                                                                                                                                                                                                                                                                                                                                                                                                                                                                                                                                                                                                                                                                                                                                                                                                                                                                                                                                                                                                                                                                                                                                                                                                                                                                                                                                                                                                                                                                                                                                                                                                                                                                                                                                                                                                                                                                                                                                  |
|-----------------------------------------------------------------------------------------------------------------------------|----------------------------------------------------------------------------------------------------------------------------------------------------------------------------------------------------------------------------------------------------------------------------------------------------------------------------------------------------------------------------------------------------------------------------------------------------------------------------------------------------------------------------------------------------------------------------------------------------------------------------------------------------------------------------------------------------------------------------------------------------------------------------------------------------------------------------------------------------------------------------------------------------------------------------------------------------------------------------------------------------------------------------------------------------------------------------------------------------------------------------------------------------------------------------------------------------------------------------------------------------------------------------------------------------------------------------------------------------------------------------------------------------------------------------------------------------------------------------------------------------------------------------------------------------------------------------------------------------------------------------------------------------------------------------------------------------------------------------------------------------------------------------------------------------------------------------------------------------------------------------------------------------------------------------------------------------------------------------------------------------------------------------------------------------------------------------------------------------------------------------------------------------------------------------------------------------------------------------------------------------------------------------------------------------------------------------------------------------------------------------------------------------------------------------------------------------------------------------------------------------------------------------------------------------------------------------------------------------------------------------------------------------------|---------------------------------------------------------------------------------------------------------------------------------------------------------------------------------------------------------------------------------------------------------------------------------------------------------------------------------------------------------------------------------------------------------------------------------------------------------------------------------------------------------------------------------------------------------------------------------------------------------------------------------------------------------------------------------------------------------------------------------------------------------------------------------------------------------------------------------------------------------------------------------------------------------------------------------------------------------------------------------------------------------------------------------------------------------------------------------------------------------------------------------------------------------------------------------------------------------------------------------------------------------------------------------------------------------------------------------------------------------------------------------------------------------------------------------------------------------------------------------------------------------------------------------------------------------------------------------------------------------------------------------------------------------------------------------------------------------------------------------------------------------------------------------------------------------------------------------------------------------------------------------------------------------------------------------------------------------------------------------------------------------------------------------------------------------------------------------------------------------------------------------------------------------------------------------------------------------------------------------------------------------------------------------------------------------------------------------------------------------------------------------------------------------------------------------------------------------------------------------------------------------------------------------------------------------------------------------------------------------------------------------------------------------------------------------------------------------------------------------------------------------------------------------------------------------------------------------------------------------------------------------------------------------------------------------------------------------------------------------------------------------------------------------------------------------------------------------------------------------------------------------------------------------------------------------------------------------------------------------------------------------------------------------------------------------------------------------------------------------------------------------------------------------------------------------------------------------------------------------------------------------------------------------------------------------------------------------------------------------------------------------------------------------------------------------------------------------------------------------------------------------------------------------------------------------------------------------------------------------------------------------------------------------------------------------------------------------------------------------------------------------------------------------------------------------------------------------------------------------------------------------------------------------------------------------------------------------------------------------------------------------------------------------------------------------------------------------------------------------------------------------------------------------------------------------------------------------------------------------------------------------------------------------------------------------------------------------------------------------------------------------------------------------------------------------------------------------------------------------------------------------------------------------------------------------------------------------------------------------------------------------------------------------------------------------------------------------------------------------------------------------------------------------------------------------------------------------------------------------------------------------------------------------------------------------------------------------------------------------------------------------------------------------------------------------------------------------------------------------------------------------------------------------------------------------------------------------------------------------------------------------------------------------------------------------------------------------------------------------------------------------------------------------------------------------------------------------------------------------------------------------------------------------------------------------------------------------------------------------------------------------------------------------------------------------------------------------------------------------------------------------------------------------------------------------------------------------------------------------------------------------------------------------------------------------------------------------------------------------------------------------------------------------------------------------------------------------------------------------------------------------------------------------------------------------------------------------------------------------------------------------------------------------------------------------------------------------------------------------------------------------------------------------------------------------------------------------------------------------------------------------------------------------------------------------------------------------------------------------------------------------------------------------------------------------------------------------------------------------------------------------------------------------------------------------------------------------------------------------------------------------------------------------------------------------------------------------------------------------------------------------------------------------------------------------------------------------------------------------------------------------------------------------------------------------------------------------------------------------------------------------------------------------------------------------------------------------------------------------------------------------------------------------------------------------------------------------------------------------------------------------------------------------------------------------------------------------------------------------------------------------------------------------------------------------------------------------------------------------------------------------------------------------------------------------------------------------------------------------------------------------------------------------------------------------------------------------------------------------------------------------------------------------------------------------------------------------------------------------------------------------------------------------------------------------------------------------------------------------------------------------------------------------------------------------------------------------------------------------------------------------------------------------------------------------------------------------------------------------------------------------------------------------------------------------------------------------------------------------------------------------------------------------------------------------------------------------------------------------------------------------------------------------------------------------------------------------------------------------------------------------------------------------------------------------------------------------------------------------------------------------------------------------------------------------------------------------------------------------------------------------------------------------------------------------------------------------------------------------------------------------------------------------------------------------------------------------------------------------------------------------------------------------------------------------------------------------------------------------------------------------------------------------------------------------------------------------------------------------------------------------------------------------------------------------------------------------------------------------------------------------------------------------------------------------------------------------------------------------------------------------------------------------------------------------------------------------------------------------------------------------------------------------------------------------------------------------------------------------------------------------------------------------------------------------------------------------------------------------------------------------------------------------------------------------------------------------------------------------------------------------------------------------------------------------------------------------------------------------------------------------------------------------------------------------------------------------------------------------------------------------------------------------------------------------------------------------------------------------------------------------------------------------------------------------------------------------------------------------------------------------------------------------------------------------------------------------------------------------------------------------------------------------------------------------------------------------------------------------------------------------------------------------------------------------------------------------------------------------------------------------------------------------------------------------------------------------------------------------------------------------------------------------------------------------------------------------------------------------------------------------------------------------------------------------------------------------------------------------------------------------------------------------------------------------------------------------------------------------------------------------------------------------------------------------------------------------------------------------------------------------------------------------------------------------------------------------------------------------------------------------------------------------------------------------------------------------------------------------------------------------------------------------------------------------------------------------------------------------------------------------------------------------------------------------------------------------------------------------------------------------------------------------------------------------------------------------------------------------------------------------------------------------------------------------------------------------------------------------------------------------------------------------------------------------------------------------------------------------------------------------------------------------------------------------------------------------------------------------------------------------------------------------------------------------------------------------------------------------------------------------------------------------------------------------------------------------------------------------------------------------------------------------------------------------------------------------------------------------------------------------------------------------------------------------------------------------------------------------------------------------------------------------------------------------------------------------------------------------------------------------------------------------------------------------------------------------------------------------------------------------------------------------------------------------------------------------------------------------------------------------------------------------------------------------------------------------------------------------------------------------------------------------------------------------------------------------------------------------------------------------------------------------------------------------------------------------------------------------------------------------------------------------------------------------------------------------------------------------------------------------------------------------------------------------------------------------------------------------------------------------------------------------------------------------------------------------------------------------------------------------------------------------------------------------------------------------------------------------------------------|-------------------------------------------------------------------------------------------------------------------------------------------------------------------------------------------------------------------------------------------------------------------------------------------------------------------------------------------------------------------------------------------------------------------------------------------------------------------------------------------------------------------------------------------------------------------------------------------------------------------------------------------------------------------------------------------------------------------------------------------------------------------------------------------------------------------------------------------------------------------------------------------------------------------------------------------------------------------------------------------------------------------------------------------------------------------------------------------------------------------------------------------------------------------------------------------------------------------------------------------------------------------------------------------------------------------------------------------------------------------------------------------------------------------------------------------------------------------------------------------------------------------------------------------------------------------------------------------------------------------------------------------------------------------------------------------------------------------------------------------------------------------------------------------------------------------------------------------------------------------------------------------------------------------------------------------------------------------------------------------------------------------------------------------------------------------------------------------------------------------------------------------------------------------------------------------------------------------------------------------------------------------------------------------------------------------------------------------------------------------------------------------------------------------------------------------------------------------------------------------------------------------------------------------------------------------------------------------------------------------------------------------------------------------------------------------------------------------------------------------------------------------------------------------------------------------------------------------------------------------------------------------------------------------------------------------------------------------------------------------------------------------------------------------------------------------------------------------------------------------------------------------------------------------------------------------------------------------------------------------------------------------------------------------------------------------------------------------------------------------------------------------------------------------------------------------------------------------------------------------------------------------------------------------------------------------------------------------------------------------------------------------------------------------------------------------------------------------------------------------------------------------------------------------------------------------------------------------------------------------------------------------------------------------------------------------------------------------------------------------------------------------------------------------------------------------------------------------------------------------------------------------------------------------------------------------------------------------------------------------------------------------------------------------------------------------------------------------------------------------------------------------------------------------------------------------------------------------------------------------------------------------------------------------------------------------------------------------------------------------------------------------------------------------------------------------------------------------------------------------------------------------------------------------------------------------------------------------------------------------------------------------------------------------------------------------------------------------------------------------------------------------------------------------------------------------------------------------------------------------------------------------------------------------------------------------------------------------------------------------------------------------------------------------------------------------------------------------------------------------------------------------------------------------------------------------------------------------------------------------------------------------------------------------------------------------------------------------------------------------------------------------------------------------------------------------------------------------------------------------------------------------------------------------------------------------------------------------------------------------------------------------------------------------------------------------------------------------------------------------------------------------------------------------------------------------------------------------------------------------------------------------------------------------------------------------------------------------------------------------------------------------------------------------------------------------------------------------------------------------------------------------------------------------------------------------------------------------------------------------------------------------------------------------------------------------------------------------------------------------------------------------------------------------------------------------------------------------------------------------------------------------------------------------------------------------------------------------------------------------------------------------------------------------------------------------------------------------------------------------------------------------------------------------------------------------------------------------------------------------------------------------------------------------------------------------------------------------------------------------------------------------------------------------------------------------------------------------------------------------------------------------------------------------------------------------------------------------------------------------------------------------------------------------------------------------------------------------------------------------------------------------------------------------------------------------------------------------------------------------------------------------------------------------------------------------------------------------------------------------------------------------------------------------------------------------------------------------------------------------------------------------------------------------------------------------------------------------------------------------------------------------------------------------------------------------------------------------------------------------------------------------------------------------------------------------------------------------------------------------------------------------------------------------------------------------------------------------------------------------------------------------------------------------------------------------------------------------------------------------------------------------------------------------------------------------------------------------------------------------------------------------------------------------------------------------------------------------------------------------------------------------------------------------------------------------------------------------------------------------------------------------------------------------------------------------------------------------------------------------------------------------------------------------------------------------------------------------------------------------------------------------------------------------------------------------------------------------------------------------------------------------------------------------------------------------------------------------------------------------------------------------------------------------------------------------------------------------------------------------------------------------------------------------------------------------------------------------------------------------------------------------------------------------------------------------------------------------------------------------------------------------------------------------------------------------------------------------------------------------------------------------------------------------------------------------------------------------------------------------------------------------------------------------------------------------------------------------------------------------------------------------------------------------------------------------------------------------------------------------------------------------------------------------------------------------------------------------------------------------------------------------------------------------------------------------------------------------------------------------------------------------------------------------------------------------------------------------------------------------------------------------------------------------------------------------------------------------------------------------------------------------------------------------------------------------------------------------------------------------------------------------------------------------------------------------------------------------------------------------------------------------------------------------------------------------------------------------------------------------------------------------------------------------------------------------------------------------------------------------------------------------------------------------------------------------------------------------------------------------------------------------------------------------------------------------------------------------------------------------------------------------------------------------------------------------------------------------------------------------------------------------------------------------------------------------------------------------------------------------------------------------------------------------------------------------------------------------------------------------------------------------------------------------------------------------------------------------------------------------------------------------------------------------------------------------------------------------------------------------------------------------------------------------------------------------------------------------------------------------------------------------------------------------------------------------------------------------------------------------------------------------------------------------------------------------------------------------------------------------------------------------------------------------------------------------------------------------------------------------------------------------------------------------------------------------------------------------------------------------------------------------------------------------------------------------------------------------------------------------------------------------------------------------------------------------------------------------------------------------------------------------------------------------------------------------------------------------------------------------------------------------------------------------------------------------------------------------------------------------------------------------------------------------------------------------------------------------------------------------------------------------------------------------------------------------------------------------------------------------------------------------------------------------------------------------------------------------------------------------------------------------------------------------------------------------------------------------------------------------------------------------------------------------------------------------------------------------------------------|-----------------------------------------------------------------------------------------------------------------------------------------------------------------------------------|--------------------------------------------------------------------------------------------------------------------|---------------------------------------------------------------------------------------------------------------------------------------------------------------------------------------------------------------------------------------------------------------------------------------------------------------------------------------------------------------------------------------------------------------------------------------------------------------------------------------------------------------------------------------------------------------------------------------------------------------------------------------------------------------------------------------------------------------------------------------------------------------------------------------------------------------------------------------------------------------------------------------------------------------------------------------------------------------------------------------------------------------------------------------------------------------------------------------------------------------------------------------------------------------------------------------------------------------------------------------------------------------------------------------------------------------------------------------------------------------------------------------------------------------------------------------------------------------------------------------------------------------------------------------------------------------------------------------------------------------------------------------------------------------------------------------------------------------------------------------------------------------------------------------------------------------------------------------------------------------------------------------------------------------------------------------------------------------------------------------------------------------------------------------------------------------------------------------------------------------------------------------------------------------------------------------------------------------------------------------------------------------------------------------------------------------------------------------------------------------------------------------------------------------------------------------------------------------------------------------------------------------------------------------------------------------------------------------------------------------------------------------------------------------------------------------------------------------------------------------------------------------------------------------------------------------------------------------------------------------------------------------------------------------------------------------------------------------------------------------------------------------------------------------------------------------------------------------------------------------------------------------------------------------------------------------------------------------------------------------------------------------------------------------------------------------------------------------------------------------------------------------------------------------------------------------------------------------------------------------------------------------------------------------------------------------------------------------------------------------------------------------------------------------------------------------------------------------------------------------------------------------------------------------------------------------------------------------------------------------------------------------------------------------------------------------------------------------------------------------------------------------------------------------------------------------------------------------------------------------------------------------------------------------------------------------------------------------------------------------------------------------------------------------------------------------------------------------------------------------------------------------------------------------------------------------------------------------------------------------------------------------------------------------------------------------------------------------------------------------------------------------------------------------------------------------------------------------------------------------------------------------------------------------------------------------------------------------------------------------------------------------------------------------------------------------------------------------------------------------------------------------------------------------------------------------------------------------------------------------------------------------------------------------------------------------------------------------------------------------------------------------------------------------------------------------------------------------------------------------------------------------------------------------------------------------------------------------------------------------------------------------------------------------------------------------------------------------------------------------------------------------------------------------------------------------------------------------------------------------------------------------------------------------------------------------------------------------------------------------------------------------------------------------------------------------------------------------------------------------------------------------------------------------------------------------------------------------------------------------------------------------------------------------------------------------------------------------------------------------------------------------------------------------------------------------------------------------------------------------------------------------------------------------------------------------------------------------------------------------------------------------------------------------------------------------------------------------------------------------------------------------------------------------------------------------------------------------------------------------------------------------------------------------------------------------------------------------------------------------------------------------------------------------------------------------------------------------------------------------------------------------------------------------------------------------------------------------------------------------------------------------------------------------------------------------------------------------------------------------------------------------------------------------------------------------------------------------------------------------------------------------------------------------------------------------------------------------------------------------------------------------------------------------------------------------------------------------------------------------------------------------------------------------------------------------------------------------------------------------------------------------------------------------------------------------------------------------------------------------------------------------------------------------------------------------------------------------------------------------------------------------------------------------------------------------------------------------------------------------------------------------------------------------------------------------------------------------------------------------------------------------------------------------------------------------------------------------------------------------------------------------------------------------------------------------------------------------------------------------------------------------------------------------------------------------------------------------------------------------------------------------------------------------------------------------------------------------------------------------------------------------------------------------------------------------------------------------------------------------------------------------------------------------------------------------------------------------------------------------------------------------------------------------------------------------------------------------------------------------------------------------------------------------------------------------------------------------------------------------------------------------------------------------------------------------------------------------------------------------------------------------------------------------------------------------------------------------------------------------------------------------------------------------------------------------------------------------------------------------------------------------------------------------------------------------------------------------------------------------------------------------------------------------------------------------------------------------------------------------------------------------------------------------------------------------------------------------------------------------------------------------------------------------------------------------------------------------------------------------------------------------------------------------------------------------------------------------------------------------------------------------------------------------------------------------------------------------------------------------------------------------------------------------------------------------------------------------------------------------------------------------------------------------------------------------------------------------------------------------------------------------------------------------------------------------------------------------------------------------------------------------------------------------------------------------------------------------------------------------------------------------------------------------------------------------------------------------------------------------------------------------------------------------------------------------------------------------------------------------------------------------------------------------------------------------------------------------------------------------------------------------------------------------------------------------------------------------------------------------------------------------------------------------------------------------------------------------------------------------------------------------------------------------------------------------------------------------------------------------------------------------------------------------------------------------------------------------------------------------------------------------------------------------------------------------------------------------------------------------------------------------------------------------------------------------------------------------------------------------------------------------------------------------------------------------------------------------------------------------------------------------------------------------------------------------------------------------------------------------------------------------------------------------------------------------------------------------------------------------------------------------------------------------------------------------------------------------------------------------------------------------------------------------------------------------------------------------------------------------------------------------------------------------------------------------------------------------------------------------------------------------------------------------------------------------------------------------------------------------------------------------------------------------------------------------------------------------------------------------------------------------------------------------------------------------------------------------------------------------------------|----------------------------------------------------------------------------------------------------------------------------------------------------------------------------------------------------------------------------------------------------------------------------------------------------------------------------------------------------------------------------------------------------------------------------------------------------------------------------------------------------------------------------------------------------------------------------------------------------------------------------------------------------------------------------------------------------------------------------------------------------------------------------------------------------------------------------------------------------------------------------------------------------------------------------------------------------------------------------------------------------------------------------------------------------------------------------------------------------------------------------------------------------------------------------------------------------------------------------------------------------------------------------------------------------------------------------------------------------------------------------------------------------------------------------------------------------------------------------------------------------------------------------------------------------------------------------------------------------------------------------------------------------------------------------------------------------------------------------------------------------------------------------------------------------------------------------------------------------------------------------------------------------------------------------------------------------------------------------------------------------------------------------------------------------------------------------------------------------------------------------------------------------------------------------------------------------------------------------------------------------------------------------------------------------------------------------------------------------------------------------------------------------------------------------------------------------------------------------------------------------------------------------------------------------------------------------------------------------------------------------------------------------------------------------------------------------------------------------------------------------------------------------------------------------------------------------------------------------------------------------------------------------------------------------------------------------------------------------------------------------------------------------------------------------------------------------------------------------------------------------------------------------------------|----------------------------------------------------------------------------------------------------------------------------------------------------------------------------------------------------------------------------------------------------------------------------------------------------------------------------------------------------------------------------------------------------------------------------------------------------------------------------------------------------------------------------------------------------------------------------------------------------------------------------------------------------------------------------------------------------------------------------------------------------------------------------------------------------------------------------------------------------------------------------------------------------------------------------------------------------------------------------------------------------------------------------------------------------------------------------------------------------------------------------------------------------------------------------------------------------------------------------------------------------------------------------------------------------------------------------------------------------------------------------------------------------------------------------------------------------------------------------------------------------------------------------------------------------------------------------------------------------------------------------------------------------------------------------------------------------------------------------------------------------------------------------------------------------------------------------------------------------------------------------------------------------------------------------------------------------------------------------------------------------------------------------------------------------------------------------------------------------------------------------------------------------------------------------------------------------------------------------------------------------------------------------------------------------------------------------------------------------------------------------------------------------------------------------------------------------------------------------------------------------------------------------------------------------------------------------------------------------------------------------------------------------------------------------------------------------------------------------------------------------------------------------------------------------------------------------------------------------------------------------------------------------------------------------------------------------------------------------------------------------------------------------------------------------------------------------------------------------------------------------------------------------------------------------------------------------------------------------------------------------------------------------------------------------------------------------------------------------------------------------------------------------------------------------------------------------------------------------------------------------------------------------------------------------------------------------------------------------------------------------------------------------------------------------------------------------------------------------------------------------------------------------------------------------------------------------------------------------------------------------------------------------------------------------------------------------------------------------------------------------------------------------------------------------------------------------------------------------------------------------------------------------------------------------------------------------------------------------------------------------------------------------------------------------------------------------------------------------------------------------------------------------------------------------------------------------------------------------------------------------------------------------------------------------------------------------------------------------------------------------------------------------------------------------------------------------------------------------------------------------------------------------------------------------------------------------------------------------------------------------------------------------------------------------------------------------------------------------------------------------------------------------------------------------------------------------------------------------------------------------------------------------------------------------------------------------------------------------------------------------------------------------------------------------------------------------------------------------------------------------------------------------------------------------------------------------------------------------------------------------------------------------------------------------------------------------------------------------------------------------------------------------------------------------------------------------------------------------------------------------------------------------------------------------------------------------------------------------------------------------------------------------------------------------------------------------------------------------------------------------------------------------------------------------------------------------------------------------------------------------------------------------------------------------------------------------------------------------------------------------------------------------------------------------------------------------------------------------------------------------------------------------------------------------------------------------------------------------------------------------------------------------------------------------------------------------------------------------------------------------------------------------------------------------------------------------------------------------------------------------------------------------------------------------------------------------------------------------------------------------------------------------------------------------------------------------------------------------------------------------------------------------------------------------------------------------------------------------------------------------------------------------------------------------------------------------------------------------------------------------------------------------------------------------------------------------------------------------------------------------------------------------------------------------------------------------------------------------------------------------------------------------------------------------------------------------------------------------------------------------------------------------------------------------------------------------------------------------------------------------------------------------------------------------------------------------------------------------------------------------------------------------------------------------------------------------------------------------------------------------------------------------------------------------------------------------------------------------------------------------------------------------------------------------------------------------------------------------------------------------------------------------------------------------------------------------------------------------------------------------------------------------------------------------------------------------------------------------------------------------------------------------------------------------------------------------------------------------------------------------------------------------------------------------------------------------------------------------------------------------------------------------------------------------------------------------------------------------------------------------------------------------------------------------------------------------------------------------------------------------------------------------------------------------------------------------------------------------------------------------------------------------------------------------------------------------------------------------------------------------------------------------------------------------------------------------------------------------------------------------------------------------------------------------------------------------------------------------------------------------------------------------------------------------------------------------------------------------------------------------------------------------------------------------------------------------------------------------------------------------------------------------------------------------------------------------------------------------------------------------------------------------------------------------------------------------------------------------------------------------------------------------------------------------------------------------------------------------------------------------------------------------------------------------------------------------------------------------------------------------------------------------------------------------------------------------------------------------------------------------------------------------------------------------------------------------------------------------------------------------------------------------------------------------------------------------------------------------------------------------------------------------------------------------------------------------------------------------------------------------------------------------------------------------------------------------------------------------------------------------------------------------------------------------------------------------------------------------------------------------------------------------------------------------------------------------------------------------------------------------------------------------------------------------------------------------------------------------------------------------------------------------------------------------------------------------------------------------------------------------------------------------------------------------------------------------------------------------------------------------------------------------------------------------------------|-------------------------------------------------------------------------------------------------------------------------------------------------------------------------------------------------------------------------------------------------------------------------------------------------|-----------------------------------------------------------------------------------------------------------------------------------------------------------------------------------------------------------------------------------------------------------------------------------------------------------------------------------------------------------------------------------------------------------------------------------------------------------------------------------------------------------------------------------------------------------------------------------------------------------------------------------------------------------------------------------------------------------------------------------------------------------------------------------------------------------------------------------------------------------------------------------------------------------------------------------------------------------------------------------------------------------------------------------------------------------------------------------------------------------------------------------------------------------------------------------------------------------------------------------------------------------------------------------------------------------------------------------------------------------------------------------------------------------------------------------------------------------------------------------------------------------------------------------------------------------------------------------------------------------------------------------------------------------------------------------------------------------------------------------------------------------------------------------------------------------------------------------------------------------------------------------------------------------------------------------------------------------------------------------------------------------------------------------------------------------------------------------------------------------------------------------------------------------------------------------------------------------------------------------------------------------------------------------------------------------------------------------------------------------------------------------------------------------------------------------------------------------------------------------------------------------------------------------------------------------------------------------------------------------------------------------------------------------------------------------------------------------------------------------------------------------------------------------------------------------------------------------------------------------------------------|--------------------------------------------------------------------------------------------------------------------------------------------------------------------------------------------------------------------------------------------------------------------------------------------------------------------------------------------------------------------------------------------------------------------------------------------------------------------------------------------------------------------------------------------------------------------------------------------------------------------------------------------------------------------------------------------------------------------------------------------------------------------------------------------------------------------------------------------------------------------------------------------------------------------------------------------------------------------------------------------------------------------------------------------------------------------------------------------------------------------------------------------------------------------------------------------------------------------------------------------------------------------------------------------------------------------------------------------------------------------------------------------------------------------------------------------------------------------------------------------------------------------------------------------------------------------------------------------------------------------------------------------------------------------------------------------------------------------------------------------------------------------------------------------------------------------------------------------------------------------------------------------------------------------------------------------------------------------------------------------------------------------------------------------------------------------------------------------------------------------------------------------------------------------------------------------------------------------------------------------------------------------------------------------------------------------------------------------------------------------------------------------------------------------------------------------------------------------------------------------------------------------------------------------------------------------------------------------------------|--------------------------------------------------------------------------------------------------------------------------------------------------------------------------------------------------------------------------------------------------------------------------------------------------------------------------------------------------------------------------------------------------------------------------------------------------------------------------------------------------------------------------------------------------------------------------------------------------------------------------------------------------------------------------------------------------------------------------------------------------------------------------------------------------------------------------------------------------------------------------------------------------------------------------------------------------------------------------------------------------------------------------------------------------------------------------------------------------------------------------------------------------------------------------------------------------------------------------------------------------------------------------------------------------------------------------------------------------------------------------------------------------------------------------------------------------------------------------------------------------------------------------------------------------------------------------------------------------------------------------------------------------------------------------------------------------------------------------------------------------------------------------------------------------------------------------------------------------------------------------------------------------------------------------------------------------------------------------------------------------------------------------------------------------------------------------------------------------------------------------------|----------------------------------------------------------------------------------------------------------------------------------------------------------------------------------------------------------------------------------------------------------------------------------------------------------------------------------------------------------------------------------------------------------------------------------------------------------------------------------------------------------------------------------------------------------------------------------------------------------------------------------------------------------------------------------------------------------------------------------------------------|------------------------------------------------------------------------------------------------------------------------------------------------------------------------------------------------------------------------------------------------------------------------------------------------------------------------------------------------------------------------------------------------------------------------------------------------------------------------------------------------------------------------------------------------------------------------------------------------------------------------------------------------------------------------------------------------------------------------------------------------------------------------------------------------------------------------------------------------------------------------------------------------------------------------------------------------------------------------------------------------------------------------------------------------------------------------------------------------------------------------------------------------------------------------------------------------------------------------------------------------------------------------------------------------------------------------------------------------------------------------------------------------------------------------------------------------------------------------------------------------------------------------------------------------------------------------------------------------------------------------------------------------------------------------------------------------------------------------------------------------------------------------------------------------------------------------------------------------------------------------------------------------------------------------------------------------------------------------------------------------------------------------------------------------------------------------------------------------------------------------------------------------------------------------------------------------------------------------------------------------------------------------------------------------------------------------------------------------------------------------------------------------------------------------------------------------------------------------------------------------------------------------------------------------------------------------------------------------------|-------------------------------------------------------------------------------------------------------------------------------------------------------------------------------------------------------------------------------------------------------------------------------------------------------------|------------------------------------------------------------------------------------------------------------------------------------------------------------------------------------------------------------------------------------------------------------------------------------------------------------------------------------------------------------------------------------------------------------------------------------------------------------------------------------------------------------------------------------------------------------------------------------------------------------------------------------------------------------------------------------------------------------------------------------------------------------------------------------------------------------------------------------------------------------------------------------------------------------------------------------------------------------------------------------------------------------------------------------------------------------------------------------------------------------------------------------------------------------------------------------------------------------------------------------------------------------------------------------------------------------------------------------------------------------------------------------------------------------------------------------------------------------------------------------------------------------------------------------------------------------------------------------------------------------------------------------------------------------------------------------------------------------------------------------------------------------------------------------------------------------------------------------------------------------------------------------------------------------------------------------------------------------------------------------------------------------------------------------------------------------------------------------------------------------------------------------------------------------------------------------------------------------------------------------------------------------------------------------------------------------------------------------------------------------------------------------------------------------------------------------------------------------------------------------------------------------------------------------------------------------------------------------------------------------------------------------------------------------------------------------------------------------------------------------------------------------------------------------------------------------------------------------|
| _                                                                                                                           | 1<br>(Sqm)                                                                                                                                                                                                                                                                                                                                                                                                                                                                                                                                                                                                                                                                                                                                                                                                                                                                                                                                                                                                                                                                                                                                                                                                                                                                                                                                                                                                                                                                                                                                                                                                                                                                                                                                                                                                                                                                                                                                                                                                                                                                                                                                                                                                                                                                                                                                                                                                                                                                                                                                                                                                                                               | NAINA DCPR<br>2<br>(Sqm)                                                                                                                                                                                                                                                                                                                                                                                                                                                                                                                                                                                                                                                                                                                                                                                                                                                                                                                                                                                                                                                                                                                                                                                                                                                                                                                                                                                                                                                                                                                                                                                                                                                                                                                                                                                                                                                                                                                                                                                                                                                                                                                                                                                                                                                                                                                                                                                                                                                                                                                                                                                                                                                                                                                                                                                                                                                                                                                                                                                                                                                                                                                                                                                                                                                                                                                                                                                                                                                                                                                                                                                                                                                                                                                                                                                                                                                                                                                                                                                                                                                                                                                                                                                                                                                                                                                                                                                                                                                                                                                                                                                                                                                                                                                                                                                                                                                                                                                                                                                                                                                                                                                                                                                                                                                                                                                                                                                                                                                                                                                                                                                                                                                                                                                                                                                                                                                                                                                                                                                                                                                                                                                                                                                                                                                                                                                                                                                                                                                                                                                                                                                                                                                                                                                                                                                                                                                                                                                                                                                                                                                                                                                                                                                                                                                                                                                                                                                                                                                                                                                                                                                                                                                                                                                                                                                                                                                                                                                                                                                                                                                                                                                                                                                                                                                                                                                                                                                                                                                                                                                                                                                                                                                                                                                                                                                                                                                                                                                                                                                                                                                                                                                                                                                                                                                                                                                                                                                                                                                                                                                                                                                                                                                                                                                                                                                                                                                                                                                                                                                                                                                                                                                                                                                                                                                                                                                                                                                                                                                                                                                                                                                                                                                                                                                                                                                                                                                                                                                                                                                                                                                                                                                                                                                                                                                                                                                                                                                                                                                                                                                                                                                                                                                                                                                                                                                                                                                                                                                                                                                                                                                                                                                                                                                                                                                                                                                                                                                                                                                                                                                                                                                                                                                                                                                                                                                                                                                                                                                                                                                                                                                                                                                                                                                                                                                                                                                                                                                                                                                                                                                                                                                                                                                                                                                                                                                                                                                                                                                                                                                                                                                                                                                                                                                                                                                                                                                                                                                                                                                                                                                                                                                                                                                                                                                                                                                                                                                  | 3<br>(Sqm)                                                                                                                                                                                                                                                                                                                                                                                                                                                                                                                                                                                                                                                                                                                                                                                                                                                                                                                                                                                                                                                                                                                                                                                                                                                                                                                                                                                                                                                                                                                                                                                                                                                                                                                                                                                                                                                                                                                                                                                                                                                                                                                                                                                                                                                                                                                                                                                                                                                                                                                                                                                                                                                                                                                                                                                                                                                                                                                                                                                                                                                                                                                                                                                                                                                                                                                                                                                                                                                                                                                                                                                                                                                                                                                                                                                                                                                                                                                                                                                                                                                                                                                                                                                                                                                                                                                                                                                                                                                                                                                                                                                                                                                                                                                                                                                                                                                                                                                                                                                                                                                                                                                                                                                                                                                                                                                                                                                                                                                                                                                                                                                                                                                                                                                                                                                                                                                                                                                                                                                                                                                                                                                                                                                                                                                                                                                                                                                                                                                                                                                                                                                                                                                                                                                                                                                                                                                                                                                                                                                                                                                                                                                                                                                                                                                                                                                                                                                                                                                                                                                                                                                                                                                                                                                                                                                                                                                                                                                                                                                                                                                                                                                                                                                                                                                                                                                                                                                                                                                                                                                                                                                                                                                                                                                                                                                                                                                                                                                                                                                                                                                                                                                                                                                                                                                                                                                                                                                                                                                                                                                                                                                                                                                                                                                                                                                                                                                                                                                                                                                                                                                                                                                                                                                                                                                                                                                                                                                                                                                                                                                                                                                                                                                                                                                                                                                                                                                                                                                                                                                                                                                                                                                                                                                                                                                                                                                                                                                                                                                                                                                                                                                                                                                                                                                                                                                                                                                                                                                                                                                                                                                                                                                                                                                                                                                                                                                                                                                                                                                                                                                                                                                                                                                                                                                                                                                                                                                                                                                                                                                                                                                                                                                                                                                                                                                                                                                                                                                                                                                                                                                                                                                                                                                                                                                                                                                                                                                                                                                                                                          | 4<br>(Sqm)                                                                                                                                                                        | 5<br>(Sqm)                                                                                                         | 6<br>(Sqm)                                                                                                                                                                                                                                                                                                                                                                                                                                                                                                                                                                                                                                                                                                                                                                                                                                                                                                                                                                                                                                                                                                                                                                                                                                                                                                                                                                                                                                                                                                                                                                                                                                                                                                                                                                                                                                                                                                                                                                                                                                                                                                                                                                                                                                                                                                                                                                                                                                                                                                                                                                                                                                                                                                                                                                                                                                                                                                                                                                                                                                                                                                                                                                                                                                                                                                                                                                                                                                                                                                                                                                                                                                                                                                                                                                                                                                                                                                                                                                                                                                                                                                                                                                                                                                                                                                                                                                                                                                                                                                                                                                                                                                                                                                                                                                                                                                                                                                                                                                                                                                                                                                                                                                                                                                                                                                                                                                                                                                                                                                                                                                                                                                                                                                                                                                                                                                                                                                                                                                                                                                                                                                                                                                                                                                                                                                                                                                                                                                                                                                                                                                                                                                                                                                                                                                                                                                                                                                                                                                                                                                                                                                                                                                                                                                                                                                                                                                                                                                                                                                                                                                                                                                                                                                                                                                                                                                                                                                                                                                                                                                                                                                                                                                                                                                                                                                                                                                                                                                                                                                                                                                                                                                                                                                                                                                                                                                                                                                                                                                                                                                                                                                                                                                                                                                                                                                                                                                                                                                                                                                                                                                                                                                                                                                                                                                                                                                                                                                                                                                                                                                                                                                                                                                                                                                                                                                                                                                                                                                                                                                                                                                                                                                                                                                                                                                                                                                                                                                                                                                                                                                                                                                                                                                                                                                                                                                                                                                                                                                                                                                                                                                                                                                                                                                                                                                                                                                                                                                                                                                                                                                                                                                                                                                                                                                                                                                                                                                                                                                                                                                                                                                                                                                                                                                                                                                                                                                                                                                                                                                                                                                                                                                                | 7<br>(Sqm)                                                                                                                                                                                                                                                                                                                                                                                                                                                                                                                                                                                                                                                                                                                                                                                                                                                                                                                                                                                                                                                                                                                                                                                                                                                                                                                                                                                                                                                                                                                                                                                                                                                                                                                                                                                                                                                                                                                                                                                                                                                                                                                                                                                                                                                                                                                                                                                                                                                                                                                                                                                                                                                                                                                                                                                                                                                                                                                                                                                                                                                                                                                                                     | 8<br>(Sqm)                                                                                                                                                                                                                                                                                                                                                                                                                                                                                                                                                                                                                                                                                                                                                                                                                                                                                                                                                                                                                                                                                                                                                                                                                                                                                                                                                                                                                                                                                                                                                                                                                                                                                                                                                                                                                                                                                                                                                                                                                                                                                                                                                                                                                                                                                                                                                                                                                                                                                                                                                                                                                                                                                                                                                                                                                                                                                                                                                                                                                                                                                                                                                                                                                                                                                                                                                                                                                                                                                                                                                                                                                                                                                                                                                                                                                                                                                                                                                                                                                                                                                                                                                                                                                                                                                                                                                                                                                                                                                                                                                                                                                                                                                                                                                                                                                                                                                                                                                                                                                                                                                                                                                                                                                                                                                                                                                                                                                                                                                                                                                                                                                                                                                                                                                                                                                                                                                                                                                                                                                                                                                                                                                                                                                                                                                                                                                                                                                                                                                                                                                                                                                                                                                                                                                                                                                                                                                                                                                                                                                                                                                                                                                                                                                                                                                                                                                                                                                                                                                                                                                                                                                                                                                                                                                                                                                                                                                                                                                                                                                                                                                                                                                                                                                                                                                                                                                                                                                                                                                                                                                                                                                                                                                                                                                                                                                                                                                                                                                                                                                                                                                                                                                                                                                                                                                                                                                                                                                                                                                                                                                                                                                                                                                                                                                                                                                                                                                                                                                                                                                                                                                                                                                                                                                                                                                                                                                                                                                                                                                                                                                                                                                                                                                                                                                                                                                                                                                                                                                                                                                                                                                                                                                                                                                                                                                                                                                                                                                                                                                                                                                     |                                                                                                                                                                                                                                                                                                 |                                                                                                                                                                                                                                                                                                                                                                                                                                                                                                                                                                                                                                                                                                                                                                                                                                                                                                                                                                                                                                                                                                                                                                                                                                                                                                                                                                                                                                                                                                                                                                                                                                                                                                                                                                                                                                                                                                                                                                                                                                                                                                                                                                                                                                                                                                                                                                                                                                                                                                                                                                                                                                                                                                                                                                                                                                                                             |                                                                                                                                                                                                                                                                                                                                                                                                                                                                                                                                                                                                                                                                                                                                                                                                                                                                                                                                                                                                                                                                                                                                                                                                                                                                                                                                                                                                                                                                                                                                                                                                                                                                                                                                                                                                                                                                                                                                                                                                                                                                                                                                                                                                                                                                                                                                                                                                                                                                                                                                                                                                        |                                                                                                                                                                                                                                                                                                                                                                                                                                                                                                                                                                                                                                                                                                                                                                                                                                                                                                                                                                                                                                                                                                                                                                                                                                                                                                                                                                                                                                                                                                                                                                                                                                                                                                                                                                                                                                                                                                                                                                                                                                                                                                                                |                                                                                                                                                                                                                                                                                                                                                                                                                                                                                                                                                                                                                                                                                                                                                    |                                                                                                                                                                                                                                                                                                                                                                                                                                                                                                                                                                                                                                                                                                                                                                                                                                                                                                                                                                                                                                                                                                                                                                                                                                                                                                                                                                                                                                                                                                                                                                                                                                                                                                                                                                                                                                                                                                                                                                                                                                                                                                                                                                                                                                                                                                                                                                                                                                                                                                                                                                                                      |                                                                                                                                                                                                                                                                                                             | 1                                                                                                                                                                                                                                                                                                                                                                                                                                                                                                                                                                                                                                                                                                                                                                                                                                                                                                                                                                                                                                                                                                                                                                                                                                                                                                                                                                                                                                                                                                                                                                                                                                                                                                                                                                                                                                                                                                                                                                                                                                                                                                                                                                                                                                                                                                                                                                                                                                                                                                                                                                                                                                                                                                                                                                                                                                  |
| 4                                                                                                                           | LOWER<br>UPPER GR.                                                                                                                                                                                                                                                                                                                                                                                                                                                                                                                                                                                                                                                                                                                                                                                                                                                                                                                                                                                                                                                                                                                                                                                                                                                                                                                                                                                                                                                                                                                                                                                                                                                                                                                                                                                                                                                                                                                                                                                                                                                                                                                                                                                                                                                                                                                                                                                                                                                                                                                                                                                                                                       | 181.914<br>542.055                                                                                                                                                                                                                                                                                                                                                                                                                                                                                                                                                                                                                                                                                                                                                                                                                                                                                                                                                                                                                                                                                                                                                                                                                                                                                                                                                                                                                                                                                                                                                                                                                                                                                                                                                                                                                                                                                                                                                                                                                                                                                                                                                                                                                                                                                                                                                                                                                                                                                                                                                                                                                                                                                                                                                                                                                                                                                                                                                                                                                                                                                                                                                                                                                                                                                                                                                                                                                                                                                                                                                                                                                                                                                                                                                                                                                                                                                                                                                                                                                                                                                                                                                                                                                                                                                                                                                                                                                                                                                                                                                                                                                                                                                                                                                                                                                                                                                                                                                                                                                                                                                                                                                                                                                                                                                                                                                                                                                                                                                                                                                                                                                                                                                                                                                                                                                                                                                                                                                                                                                                                                                                                                                                                                                                                                                                                                                                                                                                                                                                                                                                                                                                                                                                                                                                                                                                                                                                                                                                                                                                                                                                                                                                                                                                                                                                                                                                                                                                                                                                                                                                                                                                                                                                                                                                                                                                                                                                                                                                                                                                                                                                                                                                                                                                                                                                                                                                                                                                                                                                                                                                                                                                                                                                                                                                                                                                                                                                                                                                                                                                                                                                                                                                                                                                                                                                                                                                                                                                                                                                                                                                                                                                                                                                                                                                                                                                                                                                                                                                                                                                                                                                                                                                                                                                                                                                                                                                                                                                                                                                                                                                                                                                                                                                                                                                                                                                                                                                                                                                                                                                                                                                                                                                                                                                                                                                                                                                                                                                                                                                                                                                                                                                                                                                                                                                                                                                                                                                                                                                                                                                                                                                                                                                                                                                                                                                                                                                                                                                                                                                                                                                                                                                                                                                                                                                                                                                                                                                                                                                                                                                                                                                                                                                                                                                                                                                                                                                                                                                                                                                                                                                                                                                                                                                                                                                                                                                                                                                                                                                                                                                                                                                                                                                                                                                                                                                                                                                                                                                                                                                                                                                                                                                                                                                                                                                                                                                                        | 58.061<br>67.661                                                                                                                                                                                                                                                                                                                                                                                                                                                                                                                                                                                                                                                                                                                                                                                                                                                                                                                                                                                                                                                                                                                                                                                                                                                                                                                                                                                                                                                                                                                                                                                                                                                                                                                                                                                                                                                                                                                                                                                                                                                                                                                                                                                                                                                                                                                                                                                                                                                                                                                                                                                                                                                                                                                                                                                                                                                                                                                                                                                                                                                                                                                                                                                                                                                                                                                                                                                                                                                                                                                                                                                                                                                                                                                                                                                                                                                                                                                                                                                                                                                                                                                                                                                                                                                                                                                                                                                                                                                                                                                                                                                                                                                                                                                                                                                                                                                                                                                                                                                                                                                                                                                                                                                                                                                                                                                                                                                                                                                                                                                                                                                                                                                                                                                                                                                                                                                                                                                                                                                                                                                                                                                                                                                                                                                                                                                                                                                                                                                                                                                                                                                                                                                                                                                                                                                                                                                                                                                                                                                                                                                                                                                                                                                                                                                                                                                                                                                                                                                                                                                                                                                                                                                                                                                                                                                                                                                                                                                                                                                                                                                                                                                                                                                                                                                                                                                                                                                                                                                                                                                                                                                                                                                                                                                                                                                                                                                                                                                                                                                                                                                                                                                                                                                                                                                                                                                                                                                                                                                                                                                                                                                                                                                                                                                                                                                                                                                                                                                                                                                                                                                                                                                                                                                                                                                                                                                                                                                                                                                                                                                                                                                                                                                                                                                                                                                                                                                                                                                                                                                                                                                                                                                                                                                                                                                                                                                                                                                                                                                                                                                                                                                                                                                                                                                                                                                                                                                                                                                                                                                                                                                                                                                                                                                                                                                                                                                                                                                                                                                                                                                                                                                                                                                                                                                                                                                                                                                                                                                                                                                                                                                                                                                                                                                                                                                                                                                                                                                                                                                                                                                                                                                                                                                                                                                                                                                                                                                                                                                                                                    | 115.244                                                                                                                                                                           | 1                                                                                                                  | 0.000                                                                                                                                                                                                                                                                                                                                                                                                                                                                                                                                                                                                                                                                                                                                                                                                                                                                                                                                                                                                                                                                                                                                                                                                                                                                                                                                                                                                                                                                                                                                                                                                                                                                                                                                                                                                                                                                                                                                                                                                                                                                                                                                                                                                                                                                                                                                                                                                                                                                                                                                                                                                                                                                                                                                                                                                                                                                                                                                                                                                                                                                                                                                                                                                                                                                                                                                                                                                                                                                                                                                                                                                                                                                                                                                                                                                                                                                                                                                                                                                                                                                                                                                                                                                                                                                                                                                                                                                                                                                                                                                                                                                                                                                                                                                                                                                                                                                                                                                                                                                                                                                                                                                                                                                                                                                                                                                                                                                                                                                                                                                                                                                                                                                                                                                                                                                                                                                                                                                                                                                                                                                                                                                                                                                                                                                                                                                                                                                                                                                                                                                                                                                                                                                                                                                                                                                                                                                                                                                                                                                                                                                                                                                                                                                                                                                                                                                                                                                                                                                                                                                                                                                                                                                                                                                                                                                                                                                                                                                                                                                                                                                                                                                                                                                                                                                                                                                                                                                                                                                                                                                                                                                                                                                                                                                                                                                                                                                                                                                                                                                                                                                                                                                                                                                                                                                                                                                                                                                                                                                                                                                                                                                                                                                                                                                                                                                                                                                                                                                                                                                                                                                                                                                                                                                                                                                                                                                                                                                                                                                                                                                                                                                                                                                                                                                                                                                                                                                                                                                                                                                                                                                                                                                                                                                                                                                                                                                                                                                                                                                                                                                                                                                                                                                                                                                                                                                                                                                                                                                                                                                                                                                                                                                                                                                                                                                                                                                                                                                                                                                                                                                                                                                                                                                                                                                                                                                                                                                                                                                                                                                                                                                                                                     | 33.696<br>33.696                                                                                                                                                                                                                                                                                                                                                                                                                                                                                                                                                                                                                                                                                                                                                                                                                                                                                                                                                                                                                                                                                                                                                                                                                                                                                                                                                                                                                                                                                                                                                                                                                                                                                                                                                                                                                                                                                                                                                                                                                                                                                                                                                                                                                                                                                                                                                                                                                                                                                                                                                                                                                                                                                                                                                                                                                                                                                                                                                                                                                                                                                                                                               | 321.523<br>576.020                                                                                                                                                                                                                                                                                                                                                                                                                                                                                                                                                                                                                                                                                                                                                                                                                                                                                                                                                                                                                                                                                                                                                                                                                                                                                                                                                                                                                                                                                                                                                                                                                                                                                                                                                                                                                                                                                                                                                                                                                                                                                                                                                                                                                                                                                                                                                                                                                                                                                                                                                                                                                                                                                                                                                                                                                                                                                                                                                                                                                                                                                                                                                                                                                                                                                                                                                                                                                                                                                                                                                                                                                                                                                                                                                                                                                                                                                                                                                                                                                                                                                                                                                                                                                                                                                                                                                                                                                                                                                                                                                                                                                                                                                                                                                                                                                                                                                                                                                                                                                                                                                                                                                                                                                                                                                                                                                                                                                                                                                                                                                                                                                                                                                                                                                                                                                                                                                                                                                                                                                                                                                                                                                                                                                                                                                                                                                                                                                                                                                                                                                                                                                                                                                                                                                                                                                                                                                                                                                                                                                                                                                                                                                                                                                                                                                                                                                                                                                                                                                                                                                                                                                                                                                                                                                                                                                                                                                                                                                                                                                                                                                                                                                                                                                                                                                                                                                                                                                                                                                                                                                                                                                                                                                                                                                                                                                                                                                                                                                                                                                                                                                                                                                                                                                                                                                                                                                                                                                                                                                                                                                                                                                                                                                                                                                                                                                                                                                                                                                                                                                                                                                                                                                                                                                                                                                                                                                                                                                                                                                                                                                                                                                                                                                                                                                                                                                                                                                                                                                                                                                                                                                                                                                                                                                                                                                                                                                                                                                                                                                                                                             |                                                                                                                                                                                                                                                                                                 |                                                                                                                                                                                                                                                                                                                                                                                                                                                                                                                                                                                                                                                                                                                                                                                                                                                                                                                                                                                                                                                                                                                                                                                                                                                                                                                                                                                                                                                                                                                                                                                                                                                                                                                                                                                                                                                                                                                                                                                                                                                                                                                                                                                                                                                                                                                                                                                                                                                                                                                                                                                                                                                                                                                                                                                                                                                                             |                                                                                                                                                                                                                                                                                                                                                                                                                                                                                                                                                                                                                                                                                                                                                                                                                                                                                                                                                                                                                                                                                                                                                                                                                                                                                                                                                                                                                                                                                                                                                                                                                                                                                                                                                                                                                                                                                                                                                                                                                                                                                                                                                                                                                                                                                                                                                                                                                                                                                                                                                                                                        |                                                                                                                                                                                                                                                                                                                                                                                                                                                                                                                                                                                                                                                                                                                                                                                                                                                                                                                                                                                                                                                                                                                                                                                                                                                                                                                                                                                                                                                                                                                                                                                                                                                                                                                                                                                                                                                                                                                                                                                                                                                                                                                                |                                                                                                                                                                                                                                                                                                                                                                                                                                                                                                                                                                                                                                                                                                                                                    |                                                                                                                                                                                                                                                                                                                                                                                                                                                                                                                                                                                                                                                                                                                                                                                                                                                                                                                                                                                                                                                                                                                                                                                                                                                                                                                                                                                                                                                                                                                                                                                                                                                                                                                                                                                                                                                                                                                                                                                                                                                                                                                                                                                                                                                                                                                                                                                                                                                                                                                                                                                                      |                                                                                                                                                                                                                                                                                                             | /                                                                                                                                                                                                                                                                                                                                                                                                                                                                                                                                                                                                                                                                                                                                                                                                                                                                                                                                                                                                                                                                                                                                                                                                                                                                                                                                                                                                                                                                                                                                                                                                                                                                                                                                                                                                                                                                                                                                                                                                                                                                                                                                                                                                                                                                                                                                                                                                                                                                                                                                                                                                                                                                                                                                                                                                                                  |
| _                                                                                                                           | 15T<br>2ND                                                                                                                                                                                                                                                                                                                                                                                                                                                                                                                                                                                                                                                                                                                                                                                                                                                                                                                                                                                                                                                                                                                                                                                                                                                                                                                                                                                                                                                                                                                                                                                                                                                                                                                                                                                                                                                                                                                                                                                                                                                                                                                                                                                                                                                                                                                                                                                                                                                                                                                                                                                                                                               | 519.770<br>519.770                                                                                                                                                                                                                                                                                                                                                                                                                                                                                                                                                                                                                                                                                                                                                                                                                                                                                                                                                                                                                                                                                                                                                                                                                                                                                                                                                                                                                                                                                                                                                                                                                                                                                                                                                                                                                                                                                                                                                                                                                                                                                                                                                                                                                                                                                                                                                                                                                                                                                                                                                                                                                                                                                                                                                                                                                                                                                                                                                                                                                                                                                                                                                                                                                                                                                                                                                                                                                                                                                                                                                                                                                                                                                                                                                                                                                                                                                                                                                                                                                                                                                                                                                                                                                                                                                                                                                                                                                                                                                                                                                                                                                                                                                                                                                                                                                                                                                                                                                                                                                                                                                                                                                                                                                                                                                                                                                                                                                                                                                                                                                                                                                                                                                                                                                                                                                                                                                                                                                                                                                                                                                                                                                                                                                                                                                                                                                                                                                                                                                                                                                                                                                                                                                                                                                                                                                                                                                                                                                                                                                                                                                                                                                                                                                                                                                                                                                                                                                                                                                                                                                                                                                                                                                                                                                                                                                                                                                                                                                                                                                                                                                                                                                                                                                                                                                                                                                                                                                                                                                                                                                                                                                                                                                                                                                                                                                                                                                                                                                                                                                                                                                                                                                                                                                                                                                                                                                                                                                                                                                                                                                                                                                                                                                                                                                                                                                                                                                                                                                                                                                                                                                                                                                                                                                                                                                                                                                                                                                                                                                                                                                                                                                                                                                                                                                                                                                                                                                                                                                                                                                                                                                                                                                                                                                                                                                                                                                                                                                                                                                                                                                                                                                                                                                                                                                                                                                                                                                                                                                                                                                                                                                                                                                                                                                                                                                                                                                                                                                                                                                                                                                                                                                                                                                                                                                                                                                                                                                                                                                                                                                                                                                                                                                                                                                                                                                                                                                                                                                                                                                                                                                                                                                                                                                                                                                                                                                                                                                                                                                                                                                                                                                                                                                                                                                                                                                                                                                                                                                                                                                                                                                                                                                                                                                                                                                                                                                                                        | 67.661<br>67.661<br>67.661                                                                                                                                                                                                                                                                                                                                                                                                                                                                                                                                                                                                                                                                                                                                                                                                                                                                                                                                                                                                                                                                                                                                                                                                                                                                                                                                                                                                                                                                                                                                                                                                                                                                                                                                                                                                                                                                                                                                                                                                                                                                                                                                                                                                                                                                                                                                                                                                                                                                                                                                                                                                                                                                                                                                                                                                                                                                                                                                                                                                                                                                                                                                                                                                                                                                                                                                                                                                                                                                                                                                                                                                                                                                                                                                                                                                                                                                                                                                                                                                                                                                                                                                                                                                                                                                                                                                                                                                                                                                                                                                                                                                                                                                                                                                                                                                                                                                                                                                                                                                                                                                                                                                                                                                                                                                                                                                                                                                                                                                                                                                                                                                                                                                                                                                                                                                                                                                                                                                                                                                                                                                                                                                                                                                                                                                                                                                                                                                                                                                                                                                                                                                                                                                                                                                                                                                                                                                                                                                                                                                                                                                                                                                                                                                                                                                                                                                                                                                                                                                                                                                                                                                                                                                                                                                                                                                                                                                                                                                                                                                                                                                                                                                                                                                                                                                                                                                                                                                                                                                                                                                                                                                                                                                                                                                                                                                                                                                                                                                                                                                                                                                                                                                                                                                                                                                                                                                                                                                                                                                                                                                                                                                                                                                                                                                                                                                                                                                                                                                                                                                                                                                                                                                                                                                                                                                                                                                                                                                                                                                                                                                                                                                                                                                                                                                                                                                                                                                                                                                                                                                                                                                                                                                                                                                                                                                                                                                                                                                                                                                                                                                                                                                                                                                                                                                                                                                                                                                                                                                                                                                                                                                                                                                                                                                                                                                                                                                                                                                                                                                                                                                                                                                                                                                                                                                                                                                                                                                                                                                                                                                                                                                                                                                                                                                                                                                                                                                                                                                                                                                                                                                                                                                                                                                                                                                                                                                                                                                                                                                                          | _                                                                                                                                                                                 | 32.612                                                                                                             | 13.361<br>13.361<br>10.637                                                                                                                                                                                                                                                                                                                                                                                                                                                                                                                                                                                                                                                                                                                                                                                                                                                                                                                                                                                                                                                                                                                                                                                                                                                                                                                                                                                                                                                                                                                                                                                                                                                                                                                                                                                                                                                                                                                                                                                                                                                                                                                                                                                                                                                                                                                                                                                                                                                                                                                                                                                                                                                                                                                                                                                                                                                                                                                                                                                                                                                                                                                                                                                                                                                                                                                                                                                                                                                                                                                                                                                                                                                                                                                                                                                                                                                                                                                                                                                                                                                                                                                                                                                                                                                                                                                                                                                                                                                                                                                                                                                                                                                                                                                                                                                                                                                                                                                                                                                                                                                                                                                                                                                                                                                                                                                                                                                                                                                                                                                                                                                                                                                                                                                                                                                                                                                                                                                                                                                                                                                                                                                                                                                                                                                                                                                                                                                                                                                                                                                                                                                                                                                                                                                                                                                                                                                                                                                                                                                                                                                                                                                                                                                                                                                                                                                                                                                                                                                                                                                                                                                                                                                                                                                                                                                                                                                                                                                                                                                                                                                                                                                                                                                                                                                                                                                                                                                                                                                                                                                                                                                                                                                                                                                                                                                                                                                                                                                                                                                                                                                                                                                                                                                                                                                                                                                                                                                                                                                                                                                                                                                                                                                                                                                                                                                                                                                                                                                                                                                                                                                                                                                                                                                                                                                                                                                                                                                                                                                                                                                                                                                                                                                                                                                                                                                                                                                                                                                                                                                                                                                                                                                                                                                                                                                                                                                                                                                                                                                                                                                                                                                                                                                                                                                                                                                                                                                                                                                                                                                                                                                                                                                                                                                                                                                                                                                                                                                                                                                                                                                                                                                                                                                                                                                                                                                                                                                                                                                                                                                                                                                                                                | 33.696<br>33.696<br>33.696                                                                                                                                                                                                                                                                                                                                                                                                                                                                                                                                                                                                                                                                                                                                                                                                                                                                                                                                                                                                                                                                                                                                                                                                                                                                                                                                                                                                                                                                                                                                                                                                                                                                                                                                                                                                                                                                                                                                                                                                                                                                                                                                                                                                                                                                                                                                                                                                                                                                                                                                                                                                                                                                                                                                                                                                                                                                                                                                                                                                                                                                                                                                     | 567.096<br>567.096<br>608.527                                                                                                                                                                                                                                                                                                                                                                                                                                                                                                                                                                                                                                                                                                                                                                                                                                                                                                                                                                                                                                                                                                                                                                                                                                                                                                                                                                                                                                                                                                                                                                                                                                                                                                                                                                                                                                                                                                                                                                                                                                                                                                                                                                                                                                                                                                                                                                                                                                                                                                                                                                                                                                                                                                                                                                                                                                                                                                                                                                                                                                                                                                                                                                                                                                                                                                                                                                                                                                                                                                                                                                                                                                                                                                                                                                                                                                                                                                                                                                                                                                                                                                                                                                                                                                                                                                                                                                                                                                                                                                                                                                                                                                                                                                                                                                                                                                                                                                                                                                                                                                                                                                                                                                                                                                                                                                                                                                                                                                                                                                                                                                                                                                                                                                                                                                                                                                                                                                                                                                                                                                                                                                                                                                                                                                                                                                                                                                                                                                                                                                                                                                                                                                                                                                                                                                                                                                                                                                                                                                                                                                                                                                                                                                                                                                                                                                                                                                                                                                                                                                                                                                                                                                                                                                                                                                                                                                                                                                                                                                                                                                                                                                                                                                                                                                                                                                                                                                                                                                                                                                                                                                                                                                                                                                                                                                                                                                                                                                                                                                                                                                                                                                                                                                                                                                                                                                                                                                                                                                                                                                                                                                                                                                                                                                                                                                                                                                                                                                                                                                                                                                                                                                                                                                                                                                                                                                                                                                                                                                                                                                                                                                                                                                                                                                                                                                                                                                                                                                                                                                                                                                                                                                                                                                                                                                                                                                                                                                                                                                                                                                                                  | 1                                                                                                                                                                                                                                                                                               |                                                                                                                                                                                                                                                                                                                                                                                                                                                                                                                                                                                                                                                                                                                                                                                                                                                                                                                                                                                                                                                                                                                                                                                                                                                                                                                                                                                                                                                                                                                                                                                                                                                                                                                                                                                                                                                                                                                                                                                                                                                                                                                                                                                                                                                                                                                                                                                                                                                                                                                                                                                                                                                                                                                                                                                                                                                                             |                                                                                                                                                                                                                                                                                                                                                                                                                                                                                                                                                                                                                                                                                                                                                                                                                                                                                                                                                                                                                                                                                                                                                                                                                                                                                                                                                                                                                                                                                                                                                                                                                                                                                                                                                                                                                                                                                                                                                                                                                                                                                                                                                                                                                                                                                                                                                                                                                                                                                                                                                                                                        |                                                                                                                                                                                                                                                                                                                                                                                                                                                                                                                                                                                                                                                                                                                                                                                                                                                                                                                                                                                                                                                                                                                                                                                                                                                                                                                                                                                                                                                                                                                                                                                                                                                                                                                                                                                                                                                                                                                                                                                                                                                                                                                                |                                                                                                                                                                                                                                                                                                                                                                                                                                                                                                                                                                                                                                                                                                                                                    |                                                                                                                                                                                                                                                                                                                                                                                                                                                                                                                                                                                                                                                                                                                                                                                                                                                                                                                                                                                                                                                                                                                                                                                                                                                                                                                                                                                                                                                                                                                                                                                                                                                                                                                                                                                                                                                                                                                                                                                                                                                                                                                                                                                                                                                                                                                                                                                                                                                                                                                                                                                                      |                                                                                                                                                                                                                                                                                                             | $\wedge$                                                                                                                                                                                                                                                                                                                                                                                                                                                                                                                                                                                                                                                                                                                                                                                                                                                                                                                                                                                                                                                                                                                                                                                                                                                                                                                                                                                                                                                                                                                                                                                                                                                                                                                                                                                                                                                                                                                                                                                                                                                                                                                                                                                                                                                                                                                                                                                                                                                                                                                                                                                                                                                                                                                                                                                                                           |
| _                                                                                                                           | 3RD<br>4th<br>5th                                                                                                                                                                                                                                                                                                                                                                                                                                                                                                                                                                                                                                                                                                                                                                                                                                                                                                                                                                                                                                                                                                                                                                                                                                                                                                                                                                                                                                                                                                                                                                                                                                                                                                                                                                                                                                                                                                                                                                                                                                                                                                                                                                                                                                                                                                                                                                                                                                                                                                                                                                                                                                        | 531.313<br>519.770<br>519.770                                                                                                                                                                                                                                                                                                                                                                                                                                                                                                                                                                                                                                                                                                                                                                                                                                                                                                                                                                                                                                                                                                                                                                                                                                                                                                                                                                                                                                                                                                                                                                                                                                                                                                                                                                                                                                                                                                                                                                                                                                                                                                                                                                                                                                                                                                                                                                                                                                                                                                                                                                                                                                                                                                                                                                                                                                                                                                                                                                                                                                                                                                                                                                                                                                                                                                                                                                                                                                                                                                                                                                                                                                                                                                                                                                                                                                                                                                                                                                                                                                                                                                                                                                                                                                                                                                                                                                                                                                                                                                                                                                                                                                                                                                                                                                                                                                                                                                                                                                                                                                                                                                                                                                                                                                                                                                                                                                                                                                                                                                                                                                                                                                                                                                                                                                                                                                                                                                                                                                                                                                                                                                                                                                                                                                                                                                                                                                                                                                                                                                                                                                                                                                                                                                                                                                                                                                                                                                                                                                                                                                                                                                                                                                                                                                                                                                                                                                                                                                                                                                                                                                                                                                                                                                                                                                                                                                                                                                                                                                                                                                                                                                                                                                                                                                                                                                                                                                                                                                                                                                                                                                                                                                                                                                                                                                                                                                                                                                                                                                                                                                                                                                                                                                                                                                                                                                                                                                                                                                                                                                                                                                                                                                                                                                                                                                                                                                                                                                                                                                                                                                                                                                                                                                                                                                                                                                                                                                                                                                                                                                                                                                                                                                                                                                                                                                                                                                                                                                                                                                                                                                                                                                                                                                                                                                                                                                                                                                                                                                                                                                                                                                                                                                                                                                                                                                                                                                                                                                                                                                                                                                                                                                                                                                                                                                                                                                                                                                                                                                                                                                                                                                                                                                                                                                                                                                                                                                                                                                                                                                                                                                                                                                                                                                                                                                                                                                                                                                                                                                                                                                                                                                                                                                                                                                                                                                                                                                                                                                                                                                                                                                                                                                                                                                                                                                                                                                                                                                                                                                                                                                                                                                                                                                                                                                                                                                                                                                             | 67.661<br>67.661                                                                                                                                                                                                                                                                                                                                                                                                                                                                                                                                                                                                                                                                                                                                                                                                                                                                                                                                                                                                                                                                                                                                                                                                                                                                                                                                                                                                                                                                                                                                                                                                                                                                                                                                                                                                                                                                                                                                                                                                                                                                                                                                                                                                                                                                                                                                                                                                                                                                                                                                                                                                                                                                                                                                                                                                                                                                                                                                                                                                                                                                                                                                                                                                                                                                                                                                                                                                                                                                                                                                                                                                                                                                                                                                                                                                                                                                                                                                                                                                                                                                                                                                                                                                                                                                                                                                                                                                                                                                                                                                                                                                                                                                                                                                                                                                                                                                                                                                                                                                                                                                                                                                                                                                                                                                                                                                                                                                                                                                                                                                                                                                                                                                                                                                                                                                                                                                                                                                                                                                                                                                                                                                                                                                                                                                                                                                                                                                                                                                                                                                                                                                                                                                                                                                                                                                                                                                                                                                                                                                                                                                                                                                                                                                                                                                                                                                                                                                                                                                                                                                                                                                                                                                                                                                                                                                                                                                                                                                                                                                                                                                                                                                                                                                                                                                                                                                                                                                                                                                                                                                                                                                                                                                                                                                                                                                                                                                                                                                                                                                                                                                                                                                                                                                                                                                                                                                                                                                                                                                                                                                                                                                                                                                                                                                                                                                                                                                                                                                                                                                                                                                                                                                                                                                                                                                                                                                                                                                                                                                                                                                                                                                                                                                                                                                                                                                                                                                                                                                                                                                                                                                                                                                                                                                                                                                                                                                                                                                                                                                                                                                                                                                                                                                                                                                                                                                                                                                                                                                                                                                                                                                                                                                                                                                                                                                                                                                                                                                                                                                                                                                                                                                                                                                                                                                                                                                                                                                                                                                                                                                                                                                                                                                                                                                                                                                                                                                                                                                                                                                                                                                                                                                                                                                                                                                                                                                                                                                                                                                                                    |                                                                                                                                                                                   | 32.612                                                                                                             | 13.361<br>13.361                                                                                                                                                                                                                                                                                                                                                                                                                                                                                                                                                                                                                                                                                                                                                                                                                                                                                                                                                                                                                                                                                                                                                                                                                                                                                                                                                                                                                                                                                                                                                                                                                                                                                                                                                                                                                                                                                                                                                                                                                                                                                                                                                                                                                                                                                                                                                                                                                                                                                                                                                                                                                                                                                                                                                                                                                                                                                                                                                                                                                                                                                                                                                                                                                                                                                                                                                                                                                                                                                                                                                                                                                                                                                                                                                                                                                                                                                                                                                                                                                                                                                                                                                                                                                                                                                                                                                                                                                                                                                                                                                                                                                                                                                                                                                                                                                                                                                                                                                                                                                                                                                                                                                                                                                                                                                                                                                                                                                                                                                                                                                                                                                                                                                                                                                                                                                                                                                                                                                                                                                                                                                                                                                                                                                                                                                                                                                                                                                                                                                                                                                                                                                                                                                                                                                                                                                                                                                                                                                                                                                                                                                                                                                                                                                                                                                                                                                                                                                                                                                                                                                                                                                                                                                                                                                                                                                                                                                                                                                                                                                                                                                                                                                                                                                                                                                                                                                                                                                                                                                                                                                                                                                                                                                                                                                                                                                                                                                                                                                                                                                                                                                                                                                                                                                                                                                                                                                                                                                                                                                                                                                                                                                                                                                                                                                                                                                                                                                                                                                                                                                                                                                                                                                                                                                                                                                                                                                                                                                                                                                                                                                                                                                                                                                                                                                                                                                                                                                                                                                                                                                                                                                                                                                                                                                                                                                                                                                                                                                                                                                                                                                                                                                                                                                                                                                                                                                                                                                                                                                                                                                                                                                                                                                                                                                                                                                                                                                                                                                                                                                                                                                                                                                                                                                                                                                                                                                                                                                                                                                                                                                                                                                                          | 33.696<br>33.696                                                                                                                                                                                                                                                                                                                                                                                                                                                                                                                                                                                                                                                                                                                                                                                                                                                                                                                                                                                                                                                                                                                                                                                                                                                                                                                                                                                                                                                                                                                                                                                                                                                                                                                                                                                                                                                                                                                                                                                                                                                                                                                                                                                                                                                                                                                                                                                                                                                                                                                                                                                                                                                                                                                                                                                                                                                                                                                                                                                                                                                                                                                                               | 567.096<br>567.096                                                                                                                                                                                                                                                                                                                                                                                                                                                                                                                                                                                                                                                                                                                                                                                                                                                                                                                                                                                                                                                                                                                                                                                                                                                                                                                                                                                                                                                                                                                                                                                                                                                                                                                                                                                                                                                                                                                                                                                                                                                                                                                                                                                                                                                                                                                                                                                                                                                                                                                                                                                                                                                                                                                                                                                                                                                                                                                                                                                                                                                                                                                                                                                                                                                                                                                                                                                                                                                                                                                                                                                                                                                                                                                                                                                                                                                                                                                                                                                                                                                                                                                                                                                                                                                                                                                                                                                                                                                                                                                                                                                                                                                                                                                                                                                                                                                                                                                                                                                                                                                                                                                                                                                                                                                                                                                                                                                                                                                                                                                                                                                                                                                                                                                                                                                                                                                                                                                                                                                                                                                                                                                                                                                                                                                                                                                                                                                                                                                                                                                                                                                                                                                                                                                                                                                                                                                                                                                                                                                                                                                                                                                                                                                                                                                                                                                                                                                                                                                                                                                                                                                                                                                                                                                                                                                                                                                                                                                                                                                                                                                                                                                                                                                                                                                                                                                                                                                                                                                                                                                                                                                                                                                                                                                                                                                                                                                                                                                                                                                                                                                                                                                                                                                                                                                                                                                                                                                                                                                                                                                                                                                                                                                                                                                                                                                                                                                                                                                                                                                                                                                                                                                                                                                                                                                                                                                                                                                                                                                                                                                                                                                                                                                                                                                                                                                                                                                                                                                                                                                                                                                                                                                                                                                                                                                                                                                                                                                                                                                                                                                                             |                                                                                                                                                                                                                                                                                                 |                                                                                                                                                                                                                                                                                                                                                                                                                                                                                                                                                                                                                                                                                                                                                                                                                                                                                                                                                                                                                                                                                                                                                                                                                                                                                                                                                                                                                                                                                                                                                                                                                                                                                                                                                                                                                                                                                                                                                                                                                                                                                                                                                                                                                                                                                                                                                                                                                                                                                                                                                                                                                                                                                                                                                                                                                                                                             |                                                                                                                                                                                                                                                                                                                                                                                                                                                                                                                                                                                                                                                                                                                                                                                                                                                                                                                                                                                                                                                                                                                                                                                                                                                                                                                                                                                                                                                                                                                                                                                                                                                                                                                                                                                                                                                                                                                                                                                                                                                                                                                                                                                                                                                                                                                                                                                                                                                                                                                                                                                                        |                                                                                                                                                                                                                                                                                                                                                                                                                                                                                                                                                                                                                                                                                                                                                                                                                                                                                                                                                                                                                                                                                                                                                                                                                                                                                                                                                                                                                                                                                                                                                                                                                                                                                                                                                                                                                                                                                                                                                                                                                                                                                                                                |                                                                                                                                                                                                                                                                                                                                                                                                                                                                                                                                                                                                                                                                                                                                                    |                                                                                                                                                                                                                                                                                                                                                                                                                                                                                                                                                                                                                                                                                                                                                                                                                                                                                                                                                                                                                                                                                                                                                                                                                                                                                                                                                                                                                                                                                                                                                                                                                                                                                                                                                                                                                                                                                                                                                                                                                                                                                                                                                                                                                                                                                                                                                                                                                                                                                                                                                                                                      | 12                                                                                                                                                                                                                                                                                                          |                                                                                                                                                                                                                                                                                                                                                                                                                                                                                                                                                                                                                                                                                                                                                                                                                                                                                                                                                                                                                                                                                                                                                                                                                                                                                                                                                                                                                                                                                                                                                                                                                                                                                                                                                                                                                                                                                                                                                                                                                                                                                                                                                                                                                                                                                                                                                                                                                                                                                                                                                                                                                                                                                                                                                                                                                                    |
|                                                                                                                             | 6th<br>7th<br>8th (REFUGE)                                                                                                                                                                                                                                                                                                                                                                                                                                                                                                                                                                                                                                                                                                                                                                                                                                                                                                                                                                                                                                                                                                                                                                                                                                                                                                                                                                                                                                                                                                                                                                                                                                                                                                                                                                                                                                                                                                                                                                                                                                                                                                                                                                                                                                                                                                                                                                                                                                                                                                                                                                                                                               | 519.770<br>519.770<br>468.173                                                                                                                                                                                                                                                                                                                                                                                                                                                                                                                                                                                                                                                                                                                                                                                                                                                                                                                                                                                                                                                                                                                                                                                                                                                                                                                                                                                                                                                                                                                                                                                                                                                                                                                                                                                                                                                                                                                                                                                                                                                                                                                                                                                                                                                                                                                                                                                                                                                                                                                                                                                                                                                                                                                                                                                                                                                                                                                                                                                                                                                                                                                                                                                                                                                                                                                                                                                                                                                                                                                                                                                                                                                                                                                                                                                                                                                                                                                                                                                                                                                                                                                                                                                                                                                                                                                                                                                                                                                                                                                                                                                                                                                                                                                                                                                                                                                                                                                                                                                                                                                                                                                                                                                                                                                                                                                                                                                                                                                                                                                                                                                                                                                                                                                                                                                                                                                                                                                                                                                                                                                                                                                                                                                                                                                                                                                                                                                                                                                                                                                                                                                                                                                                                                                                                                                                                                                                                                                                                                                                                                                                                                                                                                                                                                                                                                                                                                                                                                                                                                                                                                                                                                                                                                                                                                                                                                                                                                                                                                                                                                                                                                                                                                                                                                                                                                                                                                                                                                                                                                                                                                                                                                                                                                                                                                                                                                                                                                                                                                                                                                                                                                                                                                                                                                                                                                                                                                                                                                                                                                                                                                                                                                                                                                                                                                                                                                                                                                                                                                                                                                                                                                                                                                                                                                                                                                                                                                                                                                                                                                                                                                                                                                                                                                                                                                                                                                                                                                                                                                                                                                                                                                                                                                                                                                                                                                                                                                                                                                                                                                                                                                                                                                                                                                                                                                                                                                                                                                                                                                                                                                                                                                                                                                                                                                                                                                                                                                                                                                                                                                                                                                                                                                                                                                                                                                                                                                                                                                                                                                                                                                                                                                                                                                                                                                                                                                                                                                                                                                                                                                                                                                                                                                                                                                                                                                                                                                                                                                                                                                                                                                                                                                                                                                                                                                                                                                                                                                                                                                                                                                                                                                                                                                                                                                                                                                                                                                             | 67.661<br>67.661<br>67.661                                                                                                                                                                                                                                                                                                                                                                                                                                                                                                                                                                                                                                                                                                                                                                                                                                                                                                                                                                                                                                                                                                                                                                                                                                                                                                                                                                                                                                                                                                                                                                                                                                                                                                                                                                                                                                                                                                                                                                                                                                                                                                                                                                                                                                                                                                                                                                                                                                                                                                                                                                                                                                                                                                                                                                                                                                                                                                                                                                                                                                                                                                                                                                                                                                                                                                                                                                                                                                                                                                                                                                                                                                                                                                                                                                                                                                                                                                                                                                                                                                                                                                                                                                                                                                                                                                                                                                                                                                                                                                                                                                                                                                                                                                                                                                                                                                                                                                                                                                                                                                                                                                                                                                                                                                                                                                                                                                                                                                                                                                                                                                                                                                                                                                                                                                                                                                                                                                                                                                                                                                                                                                                                                                                                                                                                                                                                                                                                                                                                                                                                                                                                                                                                                                                                                                                                                                                                                                                                                                                                                                                                                                                                                                                                                                                                                                                                                                                                                                                                                                                                                                                                                                                                                                                                                                                                                                                                                                                                                                                                                                                                                                                                                                                                                                                                                                                                                                                                                                                                                                                                                                                                                                                                                                                                                                                                                                                                                                                                                                                                                                                                                                                                                                                                                                                                                                                                                                                                                                                                                                                                                                                                                                                                                                                                                                                                                                                                                                                                                                                                                                                                                                                                                                                                                                                                                                                                                                                                                                                                                                                                                                                                                                                                                                                                                                                                                                                                                                                                                                                                                                                                                                                                                                                                                                                                                                                                                                                                                                                                                                                                                                                                                                                                                                                                                                                                                                                                                                                                                                                                                                                                                                                                                                                                                                                                                                                                                                                                                                                                                                                                                                                                                                                                                                                                                                                                                                                                                                                                                                                                                                                                                                                                                                                                                                                                                                                                                                                                                                                                                                                                                                                                                                                                                                                                                                                                                                                                                                                                                          |                                                                                                                                                                                   | 24.459                                                                                                             | 13.361<br>13.361<br>8.878                                                                                                                                                                                                                                                                                                                                                                                                                                                                                                                                                                                                                                                                                                                                                                                                                                                                                                                                                                                                                                                                                                                                                                                                                                                                                                                                                                                                                                                                                                                                                                                                                                                                                                                                                                                                                                                                                                                                                                                                                                                                                                                                                                                                                                                                                                                                                                                                                                                                                                                                                                                                                                                                                                                                                                                                                                                                                                                                                                                                                                                                                                                                                                                                                                                                                                                                                                                                                                                                                                                                                                                                                                                                                                                                                                                                                                                                                                                                                                                                                                                                                                                                                                                                                                                                                                                                                                                                                                                                                                                                                                                                                                                                                                                                                                                                                                                                                                                                                                                                                                                                                                                                                                                                                                                                                                                                                                                                                                                                                                                                                                                                                                                                                                                                                                                                                                                                                                                                                                                                                                                                                                                                                                                                                                                                                                                                                                                                                                                                                                                                                                                                                                                                                                                                                                                                                                                                                                                                                                                                                                                                                                                                                                                                                                                                                                                                                                                                                                                                                                                                                                                                                                                                                                                                                                                                                                                                                                                                                                                                                                                                                                                                                                                                                                                                                                                                                                                                                                                                                                                                                                                                                                                                                                                                                                                                                                                                                                                                                                                                                                                                                                                                                                                                                                                                                                                                                                                                                                                                                                                                                                                                                                                                                                                                                                                                                                                                                                                                                                                                                                                                                                                                                                                                                                                                                                                                                                                                                                                                                                                                                                                                                                                                                                                                                                                                                                                                                                                                                                                                                                                                                                                                                                                                                                                                                                                                                                                                                                                                                                                                                                                                                                                                                                                                                                                                                                                                                                                                                                                                                                                                                                                                                                                                                                                                                                                                                                                                                                                                                                                                                                                                                                                                                                                                                                                                                                                                                                                                                                                                                                                                                                 | 33.696<br>33.696<br>33.696                                                                                                                                                                                                                                                                                                                                                                                                                                                                                                                                                                                                                                                                                                                                                                                                                                                                                                                                                                                                                                                                                                                                                                                                                                                                                                                                                                                                                                                                                                                                                                                                                                                                                                                                                                                                                                                                                                                                                                                                                                                                                                                                                                                                                                                                                                                                                                                                                                                                                                                                                                                                                                                                                                                                                                                                                                                                                                                                                                                                                                                                                                                                     | 567.096<br>567.096<br>535.475                                                                                                                                                                                                                                                                                                                                                                                                                                                                                                                                                                                                                                                                                                                                                                                                                                                                                                                                                                                                                                                                                                                                                                                                                                                                                                                                                                                                                                                                                                                                                                                                                                                                                                                                                                                                                                                                                                                                                                                                                                                                                                                                                                                                                                                                                                                                                                                                                                                                                                                                                                                                                                                                                                                                                                                                                                                                                                                                                                                                                                                                                                                                                                                                                                                                                                                                                                                                                                                                                                                                                                                                                                                                                                                                                                                                                                                                                                                                                                                                                                                                                                                                                                                                                                                                                                                                                                                                                                                                                                                                                                                                                                                                                                                                                                                                                                                                                                                                                                                                                                                                                                                                                                                                                                                                                                                                                                                                                                                                                                                                                                                                                                                                                                                                                                                                                                                                                                                                                                                                                                                                                                                                                                                                                                                                                                                                                                                                                                                                                                                                                                                                                                                                                                                                                                                                                                                                                                                                                                                                                                                                                                                                                                                                                                                                                                                                                                                                                                                                                                                                                                                                                                                                                                                                                                                                                                                                                                                                                                                                                                                                                                                                                                                                                                                                                                                                                                                                                                                                                                                                                                                                                                                                                                                                                                                                                                                                                                                                                                                                                                                                                                                                                                                                                                                                                                                                                                                                                                                                                                                                                                                                                                                                                                                                                                                                                                                                                                                                                                                                                                                                                                                                                                                                                                                                                                                                                                                                                                                                                                                                                                                                                                                                                                                                                                                                                                                                                                                                                                                                                                                                                                                                                                                                                                                                                                                                                                                                                                                                                                                                  | _                                                                                                                                                                                                                                                                                               |                                                                                                                                                                                                                                                                                                                                                                                                                                                                                                                                                                                                                                                                                                                                                                                                                                                                                                                                                                                                                                                                                                                                                                                                                                                                                                                                                                                                                                                                                                                                                                                                                                                                                                                                                                                                                                                                                                                                                                                                                                                                                                                                                                                                                                                                                                                                                                                                                                                                                                                                                                                                                                                                                                                                                                                                                                                                             |                                                                                                                                                                                                                                                                                                                                                                                                                                                                                                                                                                                                                                                                                                                                                                                                                                                                                                                                                                                                                                                                                                                                                                                                                                                                                                                                                                                                                                                                                                                                                                                                                                                                                                                                                                                                                                                                                                                                                                                                                                                                                                                                                                                                                                                                                                                                                                                                                                                                                                                                                                                                        |                                                                                                                                                                                                                                                                                                                                                                                                                                                                                                                                                                                                                                                                                                                                                                                                                                                                                                                                                                                                                                                                                                                                                                                                                                                                                                                                                                                                                                                                                                                                                                                                                                                                                                                                                                                                                                                                                                                                                                                                                                                                                                                                |                                                                                                                                                                                                                                                                                                                                                                                                                                                                                                                                                                                                                                                                                                                                                    |                                                                                                                                                                                                                                                                                                                                                                                                                                                                                                                                                                                                                                                                                                                                                                                                                                                                                                                                                                                                                                                                                                                                                                                                                                                                                                                                                                                                                                                                                                                                                                                                                                                                                                                                                                                                                                                                                                                                                                                                                                                                                                                                                                                                                                                                                                                                                                                                                                                                                                                                                                                                      |                                                                                                                                                                                                                                                                                                             |                                                                                                                                                                                                                                                                                                                                                                                                                                                                                                                                                                                                                                                                                                                                                                                                                                                                                                                                                                                                                                                                                                                                                                                                                                                                                                                                                                                                                                                                                                                                                                                                                                                                                                                                                                                                                                                                                                                                                                                                                                                                                                                                                                                                                                                                                                                                                                                                                                                                                                                                                                                                                                                                                                                                                                                                                                    |
| _                                                                                                                           | 9th<br>10th                                                                                                                                                                                                                                                                                                                                                                                                                                                                                                                                                                                                                                                                                                                                                                                                                                                                                                                                                                                                                                                                                                                                                                                                                                                                                                                                                                                                                                                                                                                                                                                                                                                                                                                                                                                                                                                                                                                                                                                                                                                                                                                                                                                                                                                                                                                                                                                                                                                                                                                                                                                                                                              | 519.770<br>519.770                                                                                                                                                                                                                                                                                                                                                                                                                                                                                                                                                                                                                                                                                                                                                                                                                                                                                                                                                                                                                                                                                                                                                                                                                                                                                                                                                                                                                                                                                                                                                                                                                                                                                                                                                                                                                                                                                                                                                                                                                                                                                                                                                                                                                                                                                                                                                                                                                                                                                                                                                                                                                                                                                                                                                                                                                                                                                                                                                                                                                                                                                                                                                                                                                                                                                                                                                                                                                                                                                                                                                                                                                                                                                                                                                                                                                                                                                                                                                                                                                                                                                                                                                                                                                                                                                                                                                                                                                                                                                                                                                                                                                                                                                                                                                                                                                                                                                                                                                                                                                                                                                                                                                                                                                                                                                                                                                                                                                                                                                                                                                                                                                                                                                                                                                                                                                                                                                                                                                                                                                                                                                                                                                                                                                                                                                                                                                                                                                                                                                                                                                                                                                                                                                                                                                                                                                                                                                                                                                                                                                                                                                                                                                                                                                                                                                                                                                                                                                                                                                                                                                                                                                                                                                                                                                                                                                                                                                                                                                                                                                                                                                                                                                                                                                                                                                                                                                                                                                                                                                                                                                                                                                                                                                                                                                                                                                                                                                                                                                                                                                                                                                                                                                                                                                                                                                                                                                                                                                                                                                                                                                                                                                                                                                                                                                                                                                                                                                                                                                                                                                                                                                                                                                                                                                                                                                                                                                                                                                                                                                                                                                                                                                                                                                                                                                                                                                                                                                                                                                                                                                                                                                                                                                                                                                                                                                                                                                                                                                                                                                                                                                                                                                                                                                                                                                                                                                                                                                                                                                                                                                                                                                                                                                                                                                                                                                                                                                                                                                                                                                                                                                                                                                                                                                                                                                                                                                                                                                                                                                                                                                                                                                                                                                                                                                                                                                                                                                                                                                                                                                                                                                                                                                                                                                                                                                                                                                                                                                                                                                                                                                                                                                                                                                                                                                                                                                                                                                                                                                                                                                                                                                                                                                                                                                                                                                                                                                                                        | 67.661<br>67.661                                                                                                                                                                                                                                                                                                                                                                                                                                                                                                                                                                                                                                                                                                                                                                                                                                                                                                                                                                                                                                                                                                                                                                                                                                                                                                                                                                                                                                                                                                                                                                                                                                                                                                                                                                                                                                                                                                                                                                                                                                                                                                                                                                                                                                                                                                                                                                                                                                                                                                                                                                                                                                                                                                                                                                                                                                                                                                                                                                                                                                                                                                                                                                                                                                                                                                                                                                                                                                                                                                                                                                                                                                                                                                                                                                                                                                                                                                                                                                                                                                                                                                                                                                                                                                                                                                                                                                                                                                                                                                                                                                                                                                                                                                                                                                                                                                                                                                                                                                                                                                                                                                                                                                                                                                                                                                                                                                                                                                                                                                                                                                                                                                                                                                                                                                                                                                                                                                                                                                                                                                                                                                                                                                                                                                                                                                                                                                                                                                                                                                                                                                                                                                                                                                                                                                                                                                                                                                                                                                                                                                                                                                                                                                                                                                                                                                                                                                                                                                                                                                                                                                                                                                                                                                                                                                                                                                                                                                                                                                                                                                                                                                                                                                                                                                                                                                                                                                                                                                                                                                                                                                                                                                                                                                                                                                                                                                                                                                                                                                                                                                                                                                                                                                                                                                                                                                                                                                                                                                                                                                                                                                                                                                                                                                                                                                                                                                                                                                                                                                                                                                                                                                                                                                                                                                                                                                                                                                                                                                                                                                                                                                                                                                                                                                                                                                                                                                                                                                                                                                                                                                                                                                                                                                                                                                                                                                                                                                                                                                                                                                                                                                                                                                                                                                                                                                                                                                                                                                                                                                                                                                                                                                                                                                                                                                                                                                                                                                                                                                                                                                                                                                                                                                                                                                                                                                                                                                                                                                                                                                                                                                                                                                                                                                                                                                                                                                                                                                                                                                                                                                                                                                                                                                                                                                                                                                                                                                                                                                                                                                    |                                                                                                                                                                                   | 24.435                                                                                                             | 13.361<br>13.361                                                                                                                                                                                                                                                                                                                                                                                                                                                                                                                                                                                                                                                                                                                                                                                                                                                                                                                                                                                                                                                                                                                                                                                                                                                                                                                                                                                                                                                                                                                                                                                                                                                                                                                                                                                                                                                                                                                                                                                                                                                                                                                                                                                                                                                                                                                                                                                                                                                                                                                                                                                                                                                                                                                                                                                                                                                                                                                                                                                                                                                                                                                                                                                                                                                                                                                                                                                                                                                                                                                                                                                                                                                                                                                                                                                                                                                                                                                                                                                                                                                                                                                                                                                                                                                                                                                                                                                                                                                                                                                                                                                                                                                                                                                                                                                                                                                                                                                                                                                                                                                                                                                                                                                                                                                                                                                                                                                                                                                                                                                                                                                                                                                                                                                                                                                                                                                                                                                                                                                                                                                                                                                                                                                                                                                                                                                                                                                                                                                                                                                                                                                                                                                                                                                                                                                                                                                                                                                                                                                                                                                                                                                                                                                                                                                                                                                                                                                                                                                                                                                                                                                                                                                                                                                                                                                                                                                                                                                                                                                                                                                                                                                                                                                                                                                                                                                                                                                                                                                                                                                                                                                                                                                                                                                                                                                                                                                                                                                                                                                                                                                                                                                                                                                                                                                                                                                                                                                                                                                                                                                                                                                                                                                                                                                                                                                                                                                                                                                                                                                                                                                                                                                                                                                                                                                                                                                                                                                                                                                                                                                                                                                                                                                                                                                                                                                                                                                                                                                                                                                                                                                                                                                                                                                                                                                                                                                                                                                                                                                                                                                                                                                                                                                                                                                                                                                                                                                                                                                                                                                                                                                                                                                                                                                                                                                                                                                                                                                                                                                                                                                                                                                                                                                                                                                                                                                                                                                                                                                                                                                                                                                                                                          | 33.696<br>33.696                                                                                                                                                                                                                                                                                                                                                                                                                                                                                                                                                                                                                                                                                                                                                                                                                                                                                                                                                                                                                                                                                                                                                                                                                                                                                                                                                                                                                                                                                                                                                                                                                                                                                                                                                                                                                                                                                                                                                                                                                                                                                                                                                                                                                                                                                                                                                                                                                                                                                                                                                                                                                                                                                                                                                                                                                                                                                                                                                                                                                                                                                                                                               | 567.096<br>567.096                                                                                                                                                                                                                                                                                                                                                                                                                                                                                                                                                                                                                                                                                                                                                                                                                                                                                                                                                                                                                                                                                                                                                                                                                                                                                                                                                                                                                                                                                                                                                                                                                                                                                                                                                                                                                                                                                                                                                                                                                                                                                                                                                                                                                                                                                                                                                                                                                                                                                                                                                                                                                                                                                                                                                                                                                                                                                                                                                                                                                                                                                                                                                                                                                                                                                                                                                                                                                                                                                                                                                                                                                                                                                                                                                                                                                                                                                                                                                                                                                                                                                                                                                                                                                                                                                                                                                                                                                                                                                                                                                                                                                                                                                                                                                                                                                                                                                                                                                                                                                                                                                                                                                                                                                                                                                                                                                                                                                                                                                                                                                                                                                                                                                                                                                                                                                                                                                                                                                                                                                                                                                                                                                                                                                                                                                                                                                                                                                                                                                                                                                                                                                                                                                                                                                                                                                                                                                                                                                                                                                                                                                                                                                                                                                                                                                                                                                                                                                                                                                                                                                                                                                                                                                                                                                                                                                                                                                                                                                                                                                                                                                                                                                                                                                                                                                                                                                                                                                                                                                                                                                                                                                                                                                                                                                                                                                                                                                                                                                                                                                                                                                                                                                                                                                                                                                                                                                                                                                                                                                                                                                                                                                                                                                                                                                                                                                                                                                                                                                                                                                                                                                                                                                                                                                                                                                                                                                                                                                                                                                                                                                                                                                                                                                                                                                                                                                                                                                                                                                                                                                                                                                                                                                                                                                                                                                                                                                                                                                                                                                                                                             | _                                                                                                                                                                                                                                                                                               |                                                                                                                                                                                                                                                                                                                                                                                                                                                                                                                                                                                                                                                                                                                                                                                                                                                                                                                                                                                                                                                                                                                                                                                                                                                                                                                                                                                                                                                                                                                                                                                                                                                                                                                                                                                                                                                                                                                                                                                                                                                                                                                                                                                                                                                                                                                                                                                                                                                                                                                                                                                                                                                                                                                                                                                                                                                                             |                                                                                                                                                                                                                                                                                                                                                                                                                                                                                                                                                                                                                                                                                                                                                                                                                                                                                                                                                                                                                                                                                                                                                                                                                                                                                                                                                                                                                                                                                                                                                                                                                                                                                                                                                                                                                                                                                                                                                                                                                                                                                                                                                                                                                                                                                                                                                                                                                                                                                                                                                                                                        |                                                                                                                                                                                                                                                                                                                                                                                                                                                                                                                                                                                                                                                                                                                                                                                                                                                                                                                                                                                                                                                                                                                                                                                                                                                                                                                                                                                                                                                                                                                                                                                                                                                                                                                                                                                                                                                                                                                                                                                                                                                                                                                                |                                                                                                                                                                                                                                                                                                                                                                                                                                                                                                                                                                                                                                                                                                                                                    |                                                                                                                                                                                                                                                                                                                                                                                                                                                                                                                                                                                                                                                                                                                                                                                                                                                                                                                                                                                                                                                                                                                                                                                                                                                                                                                                                                                                                                                                                                                                                                                                                                                                                                                                                                                                                                                                                                                                                                                                                                                                                                                                                                                                                                                                                                                                                                                                                                                                                                                                                                                                      |                                                                                                                                                                                                                                                                                                             |                                                                                                                                                                                                                                                                                                                                                                                                                                                                                                                                                                                                                                                                                                                                                                                                                                                                                                                                                                                                                                                                                                                                                                                                                                                                                                                                                                                                                                                                                                                                                                                                                                                                                                                                                                                                                                                                                                                                                                                                                                                                                                                                                                                                                                                                                                                                                                                                                                                                                                                                                                                                                                                                                                                                                                                                                                    |
| _                                                                                                                           | 11th<br>12th                                                                                                                                                                                                                                                                                                                                                                                                                                                                                                                                                                                                                                                                                                                                                                                                                                                                                                                                                                                                                                                                                                                                                                                                                                                                                                                                                                                                                                                                                                                                                                                                                                                                                                                                                                                                                                                                                                                                                                                                                                                                                                                                                                                                                                                                                                                                                                                                                                                                                                                                                                                                                                             | 519.770<br>519.770<br>468.173                                                                                                                                                                                                                                                                                                                                                                                                                                                                                                                                                                                                                                                                                                                                                                                                                                                                                                                                                                                                                                                                                                                                                                                                                                                                                                                                                                                                                                                                                                                                                                                                                                                                                                                                                                                                                                                                                                                                                                                                                                                                                                                                                                                                                                                                                                                                                                                                                                                                                                                                                                                                                                                                                                                                                                                                                                                                                                                                                                                                                                                                                                                                                                                                                                                                                                                                                                                                                                                                                                                                                                                                                                                                                                                                                                                                                                                                                                                                                                                                                                                                                                                                                                                                                                                                                                                                                                                                                                                                                                                                                                                                                                                                                                                                                                                                                                                                                                                                                                                                                                                                                                                                                                                                                                                                                                                                                                                                                                                                                                                                                                                                                                                                                                                                                                                                                                                                                                                                                                                                                                                                                                                                                                                                                                                                                                                                                                                                                                                                                                                                                                                                                                                                                                                                                                                                                                                                                                                                                                                                                                                                                                                                                                                                                                                                                                                                                                                                                                                                                                                                                                                                                                                                                                                                                                                                                                                                                                                                                                                                                                                                                                                                                                                                                                                                                                                                                                                                                                                                                                                                                                                                                                                                                                                                                                                                                                                                                                                                                                                                                                                                                                                                                                                                                                                                                                                                                                                                                                                                                                                                                                                                                                                                                                                                                                                                                                                                                                                                                                                                                                                                                                                                                                                                                                                                                                                                                                                                                                                                                                                                                                                                                                                                                                                                                                                                                                                                                                                                                                                                                                                                                                                                                                                                                                                                                                                                                                                                                                                                                                                                                                                                                                                                                                                                                                                                                                                                                                                                                                                                                                                                                                                                                                                                                                                                                                                                                                                                                                                                                                                                                                                                                                                                                                                                                                                                                                                                                                                                                                                                                                                                                                                                                                                                                                                                                                                                                                                                                                                                                                                                                                                                                                                                                                                                                                                                                                                                                                                                                                                                                                                                                                                                                                                                                                                                                                                                                                                                                                                                                                                                                                                                                                                                                                                                                                                                                                             | 67.661<br>67.661<br>67.661                                                                                                                                                                                                                                                                                                                                                                                                                                                                                                                                                                                                                                                                                                                                                                                                                                                                                                                                                                                                                                                                                                                                                                                                                                                                                                                                                                                                                                                                                                                                                                                                                                                                                                                                                                                                                                                                                                                                                                                                                                                                                                                                                                                                                                                                                                                                                                                                                                                                                                                                                                                                                                                                                                                                                                                                                                                                                                                                                                                                                                                                                                                                                                                                                                                                                                                                                                                                                                                                                                                                                                                                                                                                                                                                                                                                                                                                                                                                                                                                                                                                                                                                                                                                                                                                                                                                                                                                                                                                                                                                                                                                                                                                                                                                                                                                                                                                                                                                                                                                                                                                                                                                                                                                                                                                                                                                                                                                                                                                                                                                                                                                                                                                                                                                                                                                                                                                                                                                                                                                                                                                                                                                                                                                                                                                                                                                                                                                                                                                                                                                                                                                                                                                                                                                                                                                                                                                                                                                                                                                                                                                                                                                                                                                                                                                                                                                                                                                                                                                                                                                                                                                                                                                                                                                                                                                                                                                                                                                                                                                                                                                                                                                                                                                                                                                                                                                                                                                                                                                                                                                                                                                                                                                                                                                                                                                                                                                                                                                                                                                                                                                                                                                                                                                                                                                                                                                                                                                                                                                                                                                                                                                                                                                                                                                                                                                                                                                                                                                                                                                                                                                                                                                                                                                                                                                                                                                                                                                                                                                                                                                                                                                                                                                                                                                                                                                                                                                                                                                                                                                                                                                                                                                                                                                                                                                                                                                                                                                                                                                                                                                                                                                                                                                                                                                                                                                                                                                                                                                                                                                                                                                                                                                                                                                                                                                                                                                                                                                                                                                                                                                                                                                                                                                                                                                                                                                                                                                                                                                                                                                                                                                                                                                                                                                                                                                                                                                                                                                                                                                                                                                                                                                                                                                                                                                                                                                                                                                                                                                                          |                                                                                                                                                                                   | 24.459                                                                                                             | 13.361<br>13.361<br>8.878                                                                                                                                                                                                                                                                                                                                                                                                                                                                                                                                                                                                                                                                                                                                                                                                                                                                                                                                                                                                                                                                                                                                                                                                                                                                                                                                                                                                                                                                                                                                                                                                                                                                                                                                                                                                                                                                                                                                                                                                                                                                                                                                                                                                                                                                                                                                                                                                                                                                                                                                                                                                                                                                                                                                                                                                                                                                                                                                                                                                                                                                                                                                                                                                                                                                                                                                                                                                                                                                                                                                                                                                                                                                                                                                                                                                                                                                                                                                                                                                                                                                                                                                                                                                                                                                                                                                                                                                                                                                                                                                                                                                                                                                                                                                                                                                                                                                                                                                                                                                                                                                                                                                                                                                                                                                                                                                                                                                                                                                                                                                                                                                                                                                                                                                                                                                                                                                                                                                                                                                                                                                                                                                                                                                                                                                                                                                                                                                                                                                                                                                                                                                                                                                                                                                                                                                                                                                                                                                                                                                                                                                                                                                                                                                                                                                                                                                                                                                                                                                                                                                                                                                                                                                                                                                                                                                                                                                                                                                                                                                                                                                                                                                                                                                                                                                                                                                                                                                                                                                                                                                                                                                                                                                                                                                                                                                                                                                                                                                                                                                                                                                                                                                                                                                                                                                                                                                                                                                                                                                                                                                                                                                                                                                                                                                                                                                                                                                                                                                                                                                                                                                                                                                                                                                                                                                                                                                                                                                                                                                                                                                                                                                                                                                                                                                                                                                                                                                                                                                                                                                                                                                                                                                                                                                                                                                                                                                                                                                                                                                                                                                                                                                                                                                                                                                                                                                                                                                                                                                                                                                                                                                                                                                                                                                                                                                                                                                                                                                                                                                                                                                                                                                                                                                                                                                                                                                                                                                                                                                                                                                                                                                                                 | 33.696<br>33.696<br>33.696                                                                                                                                                                                                                                                                                                                                                                                                                                                                                                                                                                                                                                                                                                                                                                                                                                                                                                                                                                                                                                                                                                                                                                                                                                                                                                                                                                                                                                                                                                                                                                                                                                                                                                                                                                                                                                                                                                                                                                                                                                                                                                                                                                                                                                                                                                                                                                                                                                                                                                                                                                                                                                                                                                                                                                                                                                                                                                                                                                                                                                                                                                                                     | 567.096<br>567.096<br>535.475                                                                                                                                                                                                                                                                                                                                                                                                                                                                                                                                                                                                                                                                                                                                                                                                                                                                                                                                                                                                                                                                                                                                                                                                                                                                                                                                                                                                                                                                                                                                                                                                                                                                                                                                                                                                                                                                                                                                                                                                                                                                                                                                                                                                                                                                                                                                                                                                                                                                                                                                                                                                                                                                                                                                                                                                                                                                                                                                                                                                                                                                                                                                                                                                                                                                                                                                                                                                                                                                                                                                                                                                                                                                                                                                                                                                                                                                                                                                                                                                                                                                                                                                                                                                                                                                                                                                                                                                                                                                                                                                                                                                                                                                                                                                                                                                                                                                                                                                                                                                                                                                                                                                                                                                                                                                                                                                                                                                                                                                                                                                                                                                                                                                                                                                                                                                                                                                                                                                                                                                                                                                                                                                                                                                                                                                                                                                                                                                                                                                                                                                                                                                                                                                                                                                                                                                                                                                                                                                                                                                                                                                                                                                                                                                                                                                                                                                                                                                                                                                                                                                                                                                                                                                                                                                                                                                                                                                                                                                                                                                                                                                                                                                                                                                                                                                                                                                                                                                                                                                                                                                                                                                                                                                                                                                                                                                                                                                                                                                                                                                                                                                                                                                                                                                                                                                                                                                                                                                                                                                                                                                                                                                                                                                                                                                                                                                                                                                                                                                                                                                                                                                                                                                                                                                                                                                                                                                                                                                                                                                                                                                                                                                                                                                                                                                                                                                                                                                                                                                                                                                                                                                                                                                                                                                                                                                                                                                                                                                                                                                                                                                  |                                                                                                                                                                                                                                                                                                 |                                                                                                                                                                                                                                                                                                                                                                                                                                                                                                                                                                                                                                                                                                                                                                                                                                                                                                                                                                                                                                                                                                                                                                                                                                                                                                                                                                                                                                                                                                                                                                                                                                                                                                                                                                                                                                                                                                                                                                                                                                                                                                                                                                                                                                                                                                                                                                                                                                                                                                                                                                                                                                                                                                                                                                                                                                                                             |                                                                                                                                                                                                                                                                                                                                                                                                                                                                                                                                                                                                                                                                                                                                                                                                                                                                                                                                                                                                                                                                                                                                                                                                                                                                                                                                                                                                                                                                                                                                                                                                                                                                                                                                                                                                                                                                                                                                                                                                                                                                                                                                                                                                                                                                                                                                                                                                                                                                                                                                                                                                        |                                                                                                                                                                                                                                                                                                                                                                                                                                                                                                                                                                                                                                                                                                                                                                                                                                                                                                                                                                                                                                                                                                                                                                                                                                                                                                                                                                                                                                                                                                                                                                                                                                                                                                                                                                                                                                                                                                                                                                                                                                                                                                                                | 1                                                                                                                                                                                                                                                                                                                                                                                                                                                                                                                                                                                                                                                                                                                                                  | 4                                                                                                                                                                                                                                                                                                                                                                                                                                                                                                                                                                                                                                                                                                                                                                                                                                                                                                                                                                                                                                                                                                                                                                                                                                                                                                                                                                                                                                                                                                                                                                                                                                                                                                                                                                                                                                                                                                                                                                                                                                                                                                                                                                                                                                                                                                                                                                                                                                                                                                                                                                                                    | $\mathbb{N}$                                                                                                                                                                                                                                                                                                | D                                                                                                                                                                                                                                                                                                                                                                                                                                                                                                                                                                                                                                                                                                                                                                                                                                                                                                                                                                                                                                                                                                                                                                                                                                                                                                                                                                                                                                                                                                                                                                                                                                                                                                                                                                                                                                                                                                                                                                                                                                                                                                                                                                                                                                                                                                                                                                                                                                                                                                                                                                                                                                                                                                                                                                                                                                  |
|                                                                                                                             | 13th (REFUGE)<br>14th<br>15th                                                                                                                                                                                                                                                                                                                                                                                                                                                                                                                                                                                                                                                                                                                                                                                                                                                                                                                                                                                                                                                                                                                                                                                                                                                                                                                                                                                                                                                                                                                                                                                                                                                                                                                                                                                                                                                                                                                                                                                                                                                                                                                                                                                                                                                                                                                                                                                                                                                                                                                                                                                                                            | 519.770<br>519.770                                                                                                                                                                                                                                                                                                                                                                                                                                                                                                                                                                                                                                                                                                                                                                                                                                                                                                                                                                                                                                                                                                                                                                                                                                                                                                                                                                                                                                                                                                                                                                                                                                                                                                                                                                                                                                                                                                                                                                                                                                                                                                                                                                                                                                                                                                                                                                                                                                                                                                                                                                                                                                                                                                                                                                                                                                                                                                                                                                                                                                                                                                                                                                                                                                                                                                                                                                                                                                                                                                                                                                                                                                                                                                                                                                                                                                                                                                                                                                                                                                                                                                                                                                                                                                                                                                                                                                                                                                                                                                                                                                                                                                                                                                                                                                                                                                                                                                                                                                                                                                                                                                                                                                                                                                                                                                                                                                                                                                                                                                                                                                                                                                                                                                                                                                                                                                                                                                                                                                                                                                                                                                                                                                                                                                                                                                                                                                                                                                                                                                                                                                                                                                                                                                                                                                                                                                                                                                                                                                                                                                                                                                                                                                                                                                                                                                                                                                                                                                                                                                                                                                                                                                                                                                                                                                                                                                                                                                                                                                                                                                                                                                                                                                                                                                                                                                                                                                                                                                                                                                                                                                                                                                                                                                                                                                                                                                                                                                                                                                                                                                                                                                                                                                                                                                                                                                                                                                                                                                                                                                                                                                                                                                                                                                                                                                                                                                                                                                                                                                                                                                                                                                                                                                                                                                                                                                                                                                                                                                                                                                                                                                                                                                                                                                                                                                                                                                                                                                                                                                                                                                                                                                                                                                                                                                                                                                                                                                                                                                                                                                                                                                                                                                                                                                                                                                                                                                                                                                                                                                                                                                                                                                                                                                                                                                                                                                                                                                                                                                                                                                                                                                                                                                                                                                                                                                                                                                                                                                                                                                                                                                                                                                                                                                                                                                                                                                                                                                                                                                                                                                                                                                                                                                                                                                                                                                                                                                                                                                                                                                                                                                                                                                                                                                                                                                                                                                                                                                                                                                                                                                                                                                                                                                                                                                                                                                                                                                                        | 67.661<br>67.661                                                                                                                                                                                                                                                                                                                                                                                                                                                                                                                                                                                                                                                                                                                                                                                                                                                                                                                                                                                                                                                                                                                                                                                                                                                                                                                                                                                                                                                                                                                                                                                                                                                                                                                                                                                                                                                                                                                                                                                                                                                                                                                                                                                                                                                                                                                                                                                                                                                                                                                                                                                                                                                                                                                                                                                                                                                                                                                                                                                                                                                                                                                                                                                                                                                                                                                                                                                                                                                                                                                                                                                                                                                                                                                                                                                                                                                                                                                                                                                                                                                                                                                                                                                                                                                                                                                                                                                                                                                                                                                                                                                                                                                                                                                                                                                                                                                                                                                                                                                                                                                                                                                                                                                                                                                                                                                                                                                                                                                                                                                                                                                                                                                                                                                                                                                                                                                                                                                                                                                                                                                                                                                                                                                                                                                                                                                                                                                                                                                                                                                                                                                                                                                                                                                                                                                                                                                                                                                                                                                                                                                                                                                                                                                                                                                                                                                                                                                                                                                                                                                                                                                                                                                                                                                                                                                                                                                                                                                                                                                                                                                                                                                                                                                                                                                                                                                                                                                                                                                                                                                                                                                                                                                                                                                                                                                                                                                                                                                                                                                                                                                                                                                                                                                                                                                                                                                                                                                                                                                                                                                                                                                                                                                                                                                                                                                                                                                                                                                                                                                                                                                                                                                                                                                                                                                                                                                                                                                                                                                                                                                                                                                                                                                                                                                                                                                                                                                                                                                                                                                                                                                                                                                                                                                                                                                                                                                                                                                                                                                                                                                                                                                                                                                                                                                                                                                                                                                                                                                                                                                                                                                                                                                                                                                                                                                                                                                                                                                                                                                                                                                                                                                                                                                                                                                                                                                                                                                                                                                                                                                                                                                                                                                                                                                                                                                                                                                                                                                                                                                                                                                                                                                                                                                                                                                                                                                                                                                                                                                                                                    |                                                                                                                                                                                   | 24.432                                                                                                             | 13.361<br>13.361                                                                                                                                                                                                                                                                                                                                                                                                                                                                                                                                                                                                                                                                                                                                                                                                                                                                                                                                                                                                                                                                                                                                                                                                                                                                                                                                                                                                                                                                                                                                                                                                                                                                                                                                                                                                                                                                                                                                                                                                                                                                                                                                                                                                                                                                                                                                                                                                                                                                                                                                                                                                                                                                                                                                                                                                                                                                                                                                                                                                                                                                                                                                                                                                                                                                                                                                                                                                                                                                                                                                                                                                                                                                                                                                                                                                                                                                                                                                                                                                                                                                                                                                                                                                                                                                                                                                                                                                                                                                                                                                                                                                                                                                                                                                                                                                                                                                                                                                                                                                                                                                                                                                                                                                                                                                                                                                                                                                                                                                                                                                                                                                                                                                                                                                                                                                                                                                                                                                                                                                                                                                                                                                                                                                                                                                                                                                                                                                                                                                                                                                                                                                                                                                                                                                                                                                                                                                                                                                                                                                                                                                                                                                                                                                                                                                                                                                                                                                                                                                                                                                                                                                                                                                                                                                                                                                                                                                                                                                                                                                                                                                                                                                                                                                                                                                                                                                                                                                                                                                                                                                                                                                                                                                                                                                                                                                                                                                                                                                                                                                                                                                                                                                                                                                                                                                                                                                                                                                                                                                                                                                                                                                                                                                                                                                                                                                                                                                                                                                                                                                                                                                                                                                                                                                                                                                                                                                                                                                                                                                                                                                                                                                                                                                                                                                                                                                                                                                                                                                                                                                                                                                                                                                                                                                                                                                                                                                                                                                                                                                                                                                                                                                                                                                                                                                                                                                                                                                                                                                                                                                                                                                                                                                                                                                                                                                                                                                                                                                                                                                                                                                                                                                                                                                                                                                                                                                                                                                                                                                                                                                                                                                                                          | 33.696<br>33.696                                                                                                                                                                                                                                                                                                                                                                                                                                                                                                                                                                                                                                                                                                                                                                                                                                                                                                                                                                                                                                                                                                                                                                                                                                                                                                                                                                                                                                                                                                                                                                                                                                                                                                                                                                                                                                                                                                                                                                                                                                                                                                                                                                                                                                                                                                                                                                                                                                                                                                                                                                                                                                                                                                                                                                                                                                                                                                                                                                                                                                                                                                                                               | 567.096                                                                                                                                                                                                                                                                                                                                                                                                                                                                                                                                                                                                                                                                                                                                                                                                                                                                                                                                                                                                                                                                                                                                                                                                                                                                                                                                                                                                                                                                                                                                                                                                                                                                                                                                                                                                                                                                                                                                                                                                                                                                                                                                                                                                                                                                                                                                                                                                                                                                                                                                                                                                                                                                                                                                                                                                                                                                                                                                                                                                                                                                                                                                                                                                                                                                                                                                                                                                                                                                                                                                                                                                                                                                                                                                                                                                                                                                                                                                                                                                                                                                                                                                                                                                                                                                                                                                                                                                                                                                                                                                                                                                                                                                                                                                                                                                                                                                                                                                                                                                                                                                                                                                                                                                                                                                                                                                                                                                                                                                                                                                                                                                                                                                                                                                                                                                                                                                                                                                                                                                                                                                                                                                                                                                                                                                                                                                                                                                                                                                                                                                                                                                                                                                                                                                                                                                                                                                                                                                                                                                                                                                                                                                                                                                                                                                                                                                                                                                                                                                                                                                                                                                                                                                                                                                                                                                                                                                                                                                                                                                                                                                                                                                                                                                                                                                                                                                                                                                                                                                                                                                                                                                                                                                                                                                                                                                                                                                                                                                                                                                                                                                                                                                                                                                                                                                                                                                                                                                                                                                                                                                                                                                                                                                                                                                                                                                                                                                                                                                                                                                                                                                                                                                                                                                                                                                                                                                                                                                                                                                                                                                                                                                                                                                                                                                                                                                                                                                                                                                                                                                                                                                                                                                                                                                                                                                                                                                                                                                                                                                                                                                                        | _                                                                                                                                                                                                                                                                                               |                                                                                                                                                                                                                                                                                                                                                                                                                                                                                                                                                                                                                                                                                                                                                                                                                                                                                                                                                                                                                                                                                                                                                                                                                                                                                                                                                                                                                                                                                                                                                                                                                                                                                                                                                                                                                                                                                                                                                                                                                                                                                                                                                                                                                                                                                                                                                                                                                                                                                                                                                                                                                                                                                                                                                                                                                                                                             |                                                                                                                                                                                                                                                                                                                                                                                                                                                                                                                                                                                                                                                                                                                                                                                                                                                                                                                                                                                                                                                                                                                                                                                                                                                                                                                                                                                                                                                                                                                                                                                                                                                                                                                                                                                                                                                                                                                                                                                                                                                                                                                                                                                                                                                                                                                                                                                                                                                                                                                                                                                                        |                                                                                                                                                                                                                                                                                                                                                                                                                                                                                                                                                                                                                                                                                                                                                                                                                                                                                                                                                                                                                                                                                                                                                                                                                                                                                                                                                                                                                                                                                                                                                                                                                                                                                                                                                                                                                                                                                                                                                                                                                                                                                                                                |                                                                                                                                                                                                                                                                                                                                                                                                                                                                                                                                                                                                                                                                                                                                                    | X                                                                                                                                                                                                                                                                                                                                                                                                                                                                                                                                                                                                                                                                                                                                                                                                                                                                                                                                                                                                                                                                                                                                                                                                                                                                                                                                                                                                                                                                                                                                                                                                                                                                                                                                                                                                                                                                                                                                                                                                                                                                                                                                                                                                                                                                                                                                                                                                                                                                                                                                                                                                    | [/]                                                                                                                                                                                                                                                                                                         | M                                                                                                                                                                                                                                                                                                                                                                                                                                                                                                                                                                                                                                                                                                                                                                                                                                                                                                                                                                                                                                                                                                                                                                                                                                                                                                                                                                                                                                                                                                                                                                                                                                                                                                                                                                                                                                                                                                                                                                                                                                                                                                                                                                                                                                                                                                                                                                                                                                                                                                                                                                                                                                                                                                                                                                                                                                  |
| _                                                                                                                           | 16th<br>17th<br>18th (REFUGE)                                                                                                                                                                                                                                                                                                                                                                                                                                                                                                                                                                                                                                                                                                                                                                                                                                                                                                                                                                                                                                                                                                                                                                                                                                                                                                                                                                                                                                                                                                                                                                                                                                                                                                                                                                                                                                                                                                                                                                                                                                                                                                                                                                                                                                                                                                                                                                                                                                                                                                                                                                                                                            | 519.770<br>519.770<br>468.173                                                                                                                                                                                                                                                                                                                                                                                                                                                                                                                                                                                                                                                                                                                                                                                                                                                                                                                                                                                                                                                                                                                                                                                                                                                                                                                                                                                                                                                                                                                                                                                                                                                                                                                                                                                                                                                                                                                                                                                                                                                                                                                                                                                                                                                                                                                                                                                                                                                                                                                                                                                                                                                                                                                                                                                                                                                                                                                                                                                                                                                                                                                                                                                                                                                                                                                                                                                                                                                                                                                                                                                                                                                                                                                                                                                                                                                                                                                                                                                                                                                                                                                                                                                                                                                                                                                                                                                                                                                                                                                                                                                                                                                                                                                                                                                                                                                                                                                                                                                                                                                                                                                                                                                                                                                                                                                                                                                                                                                                                                                                                                                                                                                                                                                                                                                                                                                                                                                                                                                                                                                                                                                                                                                                                                                                                                                                                                                                                                                                                                                                                                                                                                                                                                                                                                                                                                                                                                                                                                                                                                                                                                                                                                                                                                                                                                                                                                                                                                                                                                                                                                                                                                                                                                                                                                                                                                                                                                                                                                                                                                                                                                                                                                                                                                                                                                                                                                                                                                                                                                                                                                                                                                                                                                                                                                                                                                                                                                                                                                                                                                                                                                                                                                                                                                                                                                                                                                                                                                                                                                                                                                                                                                                                                                                                                                                                                                                                                                                                                                                                                                                                                                                                                                                                                                                                                                                                                                                                                                                                                                                                                                                                                                                                                                                                                                                                                                                                                                                                                                                                                                                                                                                                                                                                                                                                                                                                                                                                                                                                                                                                                                                                                                                                                                                                                                                                                                                                                                                                                                                                                                                                                                                                                                                                                                                                                                                                                                                                                                                                                                                                                                                                                                                                                                                                                                                                                                                                                                                                                                                                                                                                                                                                                                                                                                                                                                                                                                                                                                                                                                                                                                                                                                                                                                                                                                                                                                                                                                                                                                                                                                                                                                                                                                                                                                                                                                                                                                                                                                                                                                                                                                                                                                                                                                                                                                                                                                             | 67.661<br>67.661<br>67.661                                                                                                                                                                                                                                                                                                                                                                                                                                                                                                                                                                                                                                                                                                                                                                                                                                                                                                                                                                                                                                                                                                                                                                                                                                                                                                                                                                                                                                                                                                                                                                                                                                                                                                                                                                                                                                                                                                                                                                                                                                                                                                                                                                                                                                                                                                                                                                                                                                                                                                                                                                                                                                                                                                                                                                                                                                                                                                                                                                                                                                                                                                                                                                                                                                                                                                                                                                                                                                                                                                                                                                                                                                                                                                                                                                                                                                                                                                                                                                                                                                                                                                                                                                                                                                                                                                                                                                                                                                                                                                                                                                                                                                                                                                                                                                                                                                                                                                                                                                                                                                                                                                                                                                                                                                                                                                                                                                                                                                                                                                                                                                                                                                                                                                                                                                                                                                                                                                                                                                                                                                                                                                                                                                                                                                                                                                                                                                                                                                                                                                                                                                                                                                                                                                                                                                                                                                                                                                                                                                                                                                                                                                                                                                                                                                                                                                                                                                                                                                                                                                                                                                                                                                                                                                                                                                                                                                                                                                                                                                                                                                                                                                                                                                                                                                                                                                                                                                                                                                                                                                                                                                                                                                                                                                                                                                                                                                                                                                                                                                                                                                                                                                                                                                                                                                                                                                                                                                                                                                                                                                                                                                                                                                                                                                                                                                                                                                                                                                                                                                                                                                                                                                                                                                                                                                                                                                                                                                                                                                                                                                                                                                                                                                                                                                                                                                                                                                                                                                                                                                                                                                                                                                                                                                                                                                                                                                                                                                                                                                                                                                                                                                                                                                                                                                                                                                                                                                                                                                                                                                                                                                                                                                                                                                                                                                                                                                                                                                                                                                                                                                                                                                                                                                                                                                                                                                                                                                                                                                                                                                                                                                                                                                                                                                                                                                                                                                                                                                                                                                                                                                                                                                                                                                                                                                                                                                                                                                                                                                                                                          |                                                                                                                                                                                   | 24.459                                                                                                             | 13.361<br>13.361<br>8.878                                                                                                                                                                                                                                                                                                                                                                                                                                                                                                                                                                                                                                                                                                                                                                                                                                                                                                                                                                                                                                                                                                                                                                                                                                                                                                                                                                                                                                                                                                                                                                                                                                                                                                                                                                                                                                                                                                                                                                                                                                                                                                                                                                                                                                                                                                                                                                                                                                                                                                                                                                                                                                                                                                                                                                                                                                                                                                                                                                                                                                                                                                                                                                                                                                                                                                                                                                                                                                                                                                                                                                                                                                                                                                                                                                                                                                                                                                                                                                                                                                                                                                                                                                                                                                                                                                                                                                                                                                                                                                                                                                                                                                                                                                                                                                                                                                                                                                                                                                                                                                                                                                                                                                                                                                                                                                                                                                                                                                                                                                                                                                                                                                                                                                                                                                                                                                                                                                                                                                                                                                                                                                                                                                                                                                                                                                                                                                                                                                                                                                                                                                                                                                                                                                                                                                                                                                                                                                                                                                                                                                                                                                                                                                                                                                                                                                                                                                                                                                                                                                                                                                                                                                                                                                                                                                                                                                                                                                                                                                                                                                                                                                                                                                                                                                                                                                                                                                                                                                                                                                                                                                                                                                                                                                                                                                                                                                                                                                                                                                                                                                                                                                                                                                                                                                                                                                                                                                                                                                                                                                                                                                                                                                                                                                                                                                                                                                                                                                                                                                                                                                                                                                                                                                                                                                                                                                                                                                                                                                                                                                                                                                                                                                                                                                                                                                                                                                                                                                                                                                                                                                                                                                                                                                                                                                                                                                                                                                                                                                                                                                                                                                                                                                                                                                                                                                                                                                                                                                                                                                                                                                                                                                                                                                                                                                                                                                                                                                                                                                                                                                                                                                                                                                                                                                                                                                                                                                                                                                                                                                                                                                                                                                 | 33.696<br>33.696<br>33.696                                                                                                                                                                                                                                                                                                                                                                                                                                                                                                                                                                                                                                                                                                                                                                                                                                                                                                                                                                                                                                                                                                                                                                                                                                                                                                                                                                                                                                                                                                                                                                                                                                                                                                                                                                                                                                                                                                                                                                                                                                                                                                                                                                                                                                                                                                                                                                                                                                                                                                                                                                                                                                                                                                                                                                                                                                                                                                                                                                                                                                                                                                                                     | 567.096<br>567.096<br>535.475                                                                                                                                                                                                                                                                                                                                                                                                                                                                                                                                                                                                                                                                                                                                                                                                                                                                                                                                                                                                                                                                                                                                                                                                                                                                                                                                                                                                                                                                                                                                                                                                                                                                                                                                                                                                                                                                                                                                                                                                                                                                                                                                                                                                                                                                                                                                                                                                                                                                                                                                                                                                                                                                                                                                                                                                                                                                                                                                                                                                                                                                                                                                                                                                                                                                                                                                                                                                                                                                                                                                                                                                                                                                                                                                                                                                                                                                                                                                                                                                                                                                                                                                                                                                                                                                                                                                                                                                                                                                                                                                                                                                                                                                                                                                                                                                                                                                                                                                                                                                                                                                                                                                                                                                                                                                                                                                                                                                                                                                                                                                                                                                                                                                                                                                                                                                                                                                                                                                                                                                                                                                                                                                                                                                                                                                                                                                                                                                                                                                                                                                                                                                                                                                                                                                                                                                                                                                                                                                                                                                                                                                                                                                                                                                                                                                                                                                                                                                                                                                                                                                                                                                                                                                                                                                                                                                                                                                                                                                                                                                                                                                                                                                                                                                                                                                                                                                                                                                                                                                                                                                                                                                                                                                                                                                                                                                                                                                                                                                                                                                                                                                                                                                                                                                                                                                                                                                                                                                                                                                                                                                                                                                                                                                                                                                                                                                                                                                                                                                                                                                                                                                                                                                                                                                                                                                                                                                                                                                                                                                                                                                                                                                                                                                                                                                                                                                                                                                                                                                                                                                                                                                                                                                                                                                                                                                                                                                                                                                                                                                                                                                  |                                                                                                                                                                                                                                                                                                 |                                                                                                                                                                                                                                                                                                                                                                                                                                                                                                                                                                                                                                                                                                                                                                                                                                                                                                                                                                                                                                                                                                                                                                                                                                                                                                                                                                                                                                                                                                                                                                                                                                                                                                                                                                                                                                                                                                                                                                                                                                                                                                                                                                                                                                                                                                                                                                                                                                                                                                                                                                                                                                                                                                                                                                                                                                                                             |                                                                                                                                                                                                                                                                                                                                                                                                                                                                                                                                                                                                                                                                                                                                                                                                                                                                                                                                                                                                                                                                                                                                                                                                                                                                                                                                                                                                                                                                                                                                                                                                                                                                                                                                                                                                                                                                                                                                                                                                                                                                                                                                                                                                                                                                                                                                                                                                                                                                                                                                                                                                        | 1                                                                                                                                                                                                                                                                                                                                                                                                                                                                                                                                                                                                                                                                                                                                                                                                                                                                                                                                                                                                                                                                                                                                                                                                                                                                                                                                                                                                                                                                                                                                                                                                                                                                                                                                                                                                                                                                                                                                                                                                                                                                                                                              | $\wedge$                                                                                                                                                                                                                                                                                                                                                                                                                                                                                                                                                                                                                                                                                                                                           |                                                                                                                                                                                                                                                                                                                                                                                                                                                                                                                                                                                                                                                                                                                                                                                                                                                                                                                                                                                                                                                                                                                                                                                                                                                                                                                                                                                                                                                                                                                                                                                                                                                                                                                                                                                                                                                                                                                                                                                                                                                                                                                                                                                                                                                                                                                                                                                                                                                                                                                                                                                                      | $\sim$                                                                                                                                                                                                                                                                                                      |                                                                                                                                                                                                                                                                                                                                                                                                                                                                                                                                                                                                                                                                                                                                                                                                                                                                                                                                                                                                                                                                                                                                                                                                                                                                                                                                                                                                                                                                                                                                                                                                                                                                                                                                                                                                                                                                                                                                                                                                                                                                                                                                                                                                                                                                                                                                                                                                                                                                                                                                                                                                                                                                                                                                                                                                                                    |
|                                                                                                                             | 19th<br>20th                                                                                                                                                                                                                                                                                                                                                                                                                                                                                                                                                                                                                                                                                                                                                                                                                                                                                                                                                                                                                                                                                                                                                                                                                                                                                                                                                                                                                                                                                                                                                                                                                                                                                                                                                                                                                                                                                                                                                                                                                                                                                                                                                                                                                                                                                                                                                                                                                                                                                                                                                                                                                                             | 519.770<br>519.770                                                                                                                                                                                                                                                                                                                                                                                                                                                                                                                                                                                                                                                                                                                                                                                                                                                                                                                                                                                                                                                                                                                                                                                                                                                                                                                                                                                                                                                                                                                                                                                                                                                                                                                                                                                                                                                                                                                                                                                                                                                                                                                                                                                                                                                                                                                                                                                                                                                                                                                                                                                                                                                                                                                                                                                                                                                                                                                                                                                                                                                                                                                                                                                                                                                                                                                                                                                                                                                                                                                                                                                                                                                                                                                                                                                                                                                                                                                                                                                                                                                                                                                                                                                                                                                                                                                                                                                                                                                                                                                                                                                                                                                                                                                                                                                                                                                                                                                                                                                                                                                                                                                                                                                                                                                                                                                                                                                                                                                                                                                                                                                                                                                                                                                                                                                                                                                                                                                                                                                                                                                                                                                                                                                                                                                                                                                                                                                                                                                                                                                                                                                                                                                                                                                                                                                                                                                                                                                                                                                                                                                                                                                                                                                                                                                                                                                                                                                                                                                                                                                                                                                                                                                                                                                                                                                                                                                                                                                                                                                                                                                                                                                                                                                                                                                                                                                                                                                                                                                                                                                                                                                                                                                                                                                                                                                                                                                                                                                                                                                                                                                                                                                                                                                                                                                                                                                                                                                                                                                                                                                                                                                                                                                                                                                                                                                                                                                                                                                                                                                                                                                                                                                                                                                                                                                                                                                                                                                                                                                                                                                                                                                                                                                                                                                                                                                                                                                                                                                                                                                                                                                                                                                                                                                                                                                                                                                                                                                                                                                                                                                                                                                                                                                                                                                                                                                                                                                                                                                                                                                                                                                                                                                                                                                                                                                                                                                                                                                                                                                                                                                                                                                                                                                                                                                                                                                                                                                                                                                                                                                                                                                                                                                                                                                                                                                                                                                                                                                                                                                                                                                                                                                                                                                                                                                                                                                                                                                                                                                                                                                                                                                                                                                                                                                                                                                                                                                                                                                                                                                                                                                                                                                                                                                                                                                                                                                                                                                        | 67.661<br>67.661                                                                                                                                                                                                                                                                                                                                                                                                                                                                                                                                                                                                                                                                                                                                                                                                                                                                                                                                                                                                                                                                                                                                                                                                                                                                                                                                                                                                                                                                                                                                                                                                                                                                                                                                                                                                                                                                                                                                                                                                                                                                                                                                                                                                                                                                                                                                                                                                                                                                                                                                                                                                                                                                                                                                                                                                                                                                                                                                                                                                                                                                                                                                                                                                                                                                                                                                                                                                                                                                                                                                                                                                                                                                                                                                                                                                                                                                                                                                                                                                                                                                                                                                                                                                                                                                                                                                                                                                                                                                                                                                                                                                                                                                                                                                                                                                                                                                                                                                                                                                                                                                                                                                                                                                                                                                                                                                                                                                                                                                                                                                                                                                                                                                                                                                                                                                                                                                                                                                                                                                                                                                                                                                                                                                                                                                                                                                                                                                                                                                                                                                                                                                                                                                                                                                                                                                                                                                                                                                                                                                                                                                                                                                                                                                                                                                                                                                                                                                                                                                                                                                                                                                                                                                                                                                                                                                                                                                                                                                                                                                                                                                                                                                                                                                                                                                                                                                                                                                                                                                                                                                                                                                                                                                                                                                                                                                                                                                                                                                                                                                                                                                                                                                                                                                                                                                                                                                                                                                                                                                                                                                                                                                                                                                                                                                                                                                                                                                                                                                                                                                                                                                                                                                                                                                                                                                                                                                                                                                                                                                                                                                                                                                                                                                                                                                                                                                                                                                                                                                                                                                                                                                                                                                                                                                                                                                                                                                                                                                                                                                                                                                                                                                                                                                                                                                                                                                                                                                                                                                                                                                                                                                                                                                                                                                                                                                                                                                                                                                                                                                                                                                                                                                                                                                                                                                                                                                                                                                                                                                                                                                                                                                                                                                                                                                                                                                                                                                                                                                                                                                                                                                                                                                                                                                                                                                                                                                                                                                                                                                                                    |                                                                                                                                                                                   | 24.433                                                                                                             | 13.361<br>13.361                                                                                                                                                                                                                                                                                                                                                                                                                                                                                                                                                                                                                                                                                                                                                                                                                                                                                                                                                                                                                                                                                                                                                                                                                                                                                                                                                                                                                                                                                                                                                                                                                                                                                                                                                                                                                                                                                                                                                                                                                                                                                                                                                                                                                                                                                                                                                                                                                                                                                                                                                                                                                                                                                                                                                                                                                                                                                                                                                                                                                                                                                                                                                                                                                                                                                                                                                                                                                                                                                                                                                                                                                                                                                                                                                                                                                                                                                                                                                                                                                                                                                                                                                                                                                                                                                                                                                                                                                                                                                                                                                                                                                                                                                                                                                                                                                                                                                                                                                                                                                                                                                                                                                                                                                                                                                                                                                                                                                                                                                                                                                                                                                                                                                                                                                                                                                                                                                                                                                                                                                                                                                                                                                                                                                                                                                                                                                                                                                                                                                                                                                                                                                                                                                                                                                                                                                                                                                                                                                                                                                                                                                                                                                                                                                                                                                                                                                                                                                                                                                                                                                                                                                                                                                                                                                                                                                                                                                                                                                                                                                                                                                                                                                                                                                                                                                                                                                                                                                                                                                                                                                                                                                                                                                                                                                                                                                                                                                                                                                                                                                                                                                                                                                                                                                                                                                                                                                                                                                                                                                                                                                                                                                                                                                                                                                                                                                                                                                                                                                                                                                                                                                                                                                                                                                                                                                                                                                                                                                                                                                                                                                                                                                                                                                                                                                                                                                                                                                                                                                                                                                                                                                                                                                                                                                                                                                                                                                                                                                                                                                                                                                                                                                                                                                                                                                                                                                                                                                                                                                                                                                                                                                                                                                                                                                                                                                                                                                                                                                                                                                                                                                                                                                                                                                                                                                                                                                                                                                                                                                                                                                                                                                                          | 33.696<br>33.696                                                                                                                                                                                                                                                                                                                                                                                                                                                                                                                                                                                                                                                                                                                                                                                                                                                                                                                                                                                                                                                                                                                                                                                                                                                                                                                                                                                                                                                                                                                                                                                                                                                                                                                                                                                                                                                                                                                                                                                                                                                                                                                                                                                                                                                                                                                                                                                                                                                                                                                                                                                                                                                                                                                                                                                                                                                                                                                                                                                                                                                                                                                                               | 567.096<br>567.096                                                                                                                                                                                                                                                                                                                                                                                                                                                                                                                                                                                                                                                                                                                                                                                                                                                                                                                                                                                                                                                                                                                                                                                                                                                                                                                                                                                                                                                                                                                                                                                                                                                                                                                                                                                                                                                                                                                                                                                                                                                                                                                                                                                                                                                                                                                                                                                                                                                                                                                                                                                                                                                                                                                                                                                                                                                                                                                                                                                                                                                                                                                                                                                                                                                                                                                                                                                                                                                                                                                                                                                                                                                                                                                                                                                                                                                                                                                                                                                                                                                                                                                                                                                                                                                                                                                                                                                                                                                                                                                                                                                                                                                                                                                                                                                                                                                                                                                                                                                                                                                                                                                                                                                                                                                                                                                                                                                                                                                                                                                                                                                                                                                                                                                                                                                                                                                                                                                                                                                                                                                                                                                                                                                                                                                                                                                                                                                                                                                                                                                                                                                                                                                                                                                                                                                                                                                                                                                                                                                                                                                                                                                                                                                                                                                                                                                                                                                                                                                                                                                                                                                                                                                                                                                                                                                                                                                                                                                                                                                                                                                                                                                                                                                                                                                                                                                                                                                                                                                                                                                                                                                                                                                                                                                                                                                                                                                                                                                                                                                                                                                                                                                                                                                                                                                                                                                                                                                                                                                                                                                                                                                                                                                                                                                                                                                                                                                                                                                                                                                                                                                                                                                                                                                                                                                                                                                                                                                                                                                                                                                                                                                                                                                                                                                                                                                                                                                                                                                                                                                                                                                                                                                                                                                                                                                                                                                                                                                                                                                                                                                                             | _                                                                                                                                                                                                                                                                                               |                                                                                                                                                                                                                                                                                                                                                                                                                                                                                                                                                                                                                                                                                                                                                                                                                                                                                                                                                                                                                                                                                                                                                                                                                                                                                                                                                                                                                                                                                                                                                                                                                                                                                                                                                                                                                                                                                                                                                                                                                                                                                                                                                                                                                                                                                                                                                                                                                                                                                                                                                                                                                                                                                                                                                                                                                                                                             |                                                                                                                                                                                                                                                                                                                                                                                                                                                                                                                                                                                                                                                                                                                                                                                                                                                                                                                                                                                                                                                                                                                                                                                                                                                                                                                                                                                                                                                                                                                                                                                                                                                                                                                                                                                                                                                                                                                                                                                                                                                                                                                                                                                                                                                                                                                                                                                                                                                                                                                                                                                                        | -1/                                                                                                                                                                                                                                                                                                                                                                                                                                                                                                                                                                                                                                                                                                                                                                                                                                                                                                                                                                                                                                                                                                                                                                                                                                                                                                                                                                                                                                                                                                                                                                                                                                                                                                                                                                                                                                                                                                                                                                                                                                                                                                                            |                                                                                                                                                                                                                                                                                                                                                                                                                                                                                                                                                                                                                                                                                                                                                    | X                                                                                                                                                                                                                                                                                                                                                                                                                                                                                                                                                                                                                                                                                                                                                                                                                                                                                                                                                                                                                                                                                                                                                                                                                                                                                                                                                                                                                                                                                                                                                                                                                                                                                                                                                                                                                                                                                                                                                                                                                                                                                                                                                                                                                                                                                                                                                                                                                                                                                                                                                                                                    | 52.0                                                                                                                                                                                                                                                                                                        | - 20 2 FT                                                                                                                                                                                                                                                                                                                                                                                                                                                                                                                                                                                                                                                                                                                                                                                                                                                                                                                                                                                                                                                                                                                                                                                                                                                                                                                                                                                                                                                                                                                                                                                                                                                                                                                                                                                                                                                                                                                                                                                                                                                                                                                                                                                                                                                                                                                                                                                                                                                                                                                                                                                                                                                                                                                                                                                                                          |
|                                                                                                                             | 21st<br>22nd<br>23rd (REFUGE)                                                                                                                                                                                                                                                                                                                                                                                                                                                                                                                                                                                                                                                                                                                                                                                                                                                                                                                                                                                                                                                                                                                                                                                                                                                                                                                                                                                                                                                                                                                                                                                                                                                                                                                                                                                                                                                                                                                                                                                                                                                                                                                                                                                                                                                                                                                                                                                                                                                                                                                                                                                                                            | 519.770<br>519.770<br>499.453                                                                                                                                                                                                                                                                                                                                                                                                                                                                                                                                                                                                                                                                                                                                                                                                                                                                                                                                                                                                                                                                                                                                                                                                                                                                                                                                                                                                                                                                                                                                                                                                                                                                                                                                                                                                                                                                                                                                                                                                                                                                                                                                                                                                                                                                                                                                                                                                                                                                                                                                                                                                                                                                                                                                                                                                                                                                                                                                                                                                                                                                                                                                                                                                                                                                                                                                                                                                                                                                                                                                                                                                                                                                                                                                                                                                                                                                                                                                                                                                                                                                                                                                                                                                                                                                                                                                                                                                                                                                                                                                                                                                                                                                                                                                                                                                                                                                                                                                                                                                                                                                                                                                                                                                                                                                                                                                                                                                                                                                                                                                                                                                                                                                                                                                                                                                                                                                                                                                                                                                                                                                                                                                                                                                                                                                                                                                                                                                                                                                                                                                                                                                                                                                                                                                                                                                                                                                                                                                                                                                                                                                                                                                                                                                                                                                                                                                                                                                                                                                                                                                                                                                                                                                                                                                                                                                                                                                                                                                                                                                                                                                                                                                                                                                                                                                                                                                                                                                                                                                                                                                                                                                                                                                                                                                                                                                                                                                                                                                                                                                                                                                                                                                                                                                                                                                                                                                                                                                                                                                                                                                                                                                                                                                                                                                                                                                                                                                                                                                                                                                                                                                                                                                                                                                                                                                                                                                                                                                                                                                                                                                                                                                                                                                                                                                                                                                                                                                                                                                                                                                                                                                                                                                                                                                                                                                                                                                                                                                                                                                                                                                                                                                                                                                                                                                                                                                                                                                                                                                                                                                                                                                                                                                                                                                                                                                                                                                                                                                                                                                                                                                                                                                                                                                                                                                                                                                                                                                                                                                                                                                                                                                                                                                                                                                                                                                                                                                                                                                                                                                                                                                                                                                                                                                                                                                                                                                                                                                                                                                                                                                                                                                                                                                                                                                                                                                                                                                                                                                                                                                                                                                                                                                                                                                                                                                                                                                                                             | 67.661<br>67.661<br>67.661                                                                                                                                                                                                                                                                                                                                                                                                                                                                                                                                                                                                                                                                                                                                                                                                                                                                                                                                                                                                                                                                                                                                                                                                                                                                                                                                                                                                                                                                                                                                                                                                                                                                                                                                                                                                                                                                                                                                                                                                                                                                                                                                                                                                                                                                                                                                                                                                                                                                                                                                                                                                                                                                                                                                                                                                                                                                                                                                                                                                                                                                                                                                                                                                                                                                                                                                                                                                                                                                                                                                                                                                                                                                                                                                                                                                                                                                                                                                                                                                                                                                                                                                                                                                                                                                                                                                                                                                                                                                                                                                                                                                                                                                                                                                                                                                                                                                                                                                                                                                                                                                                                                                                                                                                                                                                                                                                                                                                                                                                                                                                                                                                                                                                                                                                                                                                                                                                                                                                                                                                                                                                                                                                                                                                                                                                                                                                                                                                                                                                                                                                                                                                                                                                                                                                                                                                                                                                                                                                                                                                                                                                                                                                                                                                                                                                                                                                                                                                                                                                                                                                                                                                                                                                                                                                                                                                                                                                                                                                                                                                                                                                                                                                                                                                                                                                                                                                                                                                                                                                                                                                                                                                                                                                                                                                                                                                                                                                                                                                                                                                                                                                                                                                                                                                                                                                                                                                                                                                                                                                                                                                                                                                                                                                                                                                                                                                                                                                                                                                                                                                                                                                                                                                                                                                                                                                                                                                                                                                                                                                                                                                                                                                                                                                                                                                                                                                                                                                                                                                                                                                                                                                                                                                                                                                                                                                                                                                                                                                                                                                                                                                                                                                                                                                                                                                                                                                                                                                                                                                                                                                                                                                                                                                                                                                                                                                                                                                                                                                                                                                                                                                                                                                                                                                                                                                                                                                                                                                                                                                                                                                                                                                                                                                                                                                                                                                                                                                                                                                                                                                                                                                                                                                                                                                                                                                                                                                                                                                                                                                          |                                                                                                                                                                                   | 24.459                                                                                                             | 13.361<br>13.361<br>8.878                                                                                                                                                                                                                                                                                                                                                                                                                                                                                                                                                                                                                                                                                                                                                                                                                                                                                                                                                                                                                                                                                                                                                                                                                                                                                                                                                                                                                                                                                                                                                                                                                                                                                                                                                                                                                                                                                                                                                                                                                                                                                                                                                                                                                                                                                                                                                                                                                                                                                                                                                                                                                                                                                                                                                                                                                                                                                                                                                                                                                                                                                                                                                                                                                                                                                                                                                                                                                                                                                                                                                                                                                                                                                                                                                                                                                                                                                                                                                                                                                                                                                                                                                                                                                                                                                                                                                                                                                                                                                                                                                                                                                                                                                                                                                                                                                                                                                                                                                                                                                                                                                                                                                                                                                                                                                                                                                                                                                                                                                                                                                                                                                                                                                                                                                                                                                                                                                                                                                                                                                                                                                                                                                                                                                                                                                                                                                                                                                                                                                                                                                                                                                                                                                                                                                                                                                                                                                                                                                                                                                                                                                                                                                                                                                                                                                                                                                                                                                                                                                                                                                                                                                                                                                                                                                                                                                                                                                                                                                                                                                                                                                                                                                                                                                                                                                                                                                                                                                                                                                                                                                                                                                                                                                                                                                                                                                                                                                                                                                                                                                                                                                                                                                                                                                                                                                                                                                                                                                                                                                                                                                                                                                                                                                                                                                                                                                                                                                                                                                                                                                                                                                                                                                                                                                                                                                                                                                                                                                                                                                                                                                                                                                                                                                                                                                                                                                                                                                                                                                                                                                                                                                                                                                                                                                                                                                                                                                                                                                                                                                                                                                                                                                                                                                                                                                                                                                                                                                                                                                                                                                                                                                                                                                                                                                                                                                                                                                                                                                                                                                                                                                                                                                                                                                                                                                                                                                                                                                                                                                                                                                                                                                                 | 33.696<br>33.696<br>33.696                                                                                                                                                                                                                                                                                                                                                                                                                                                                                                                                                                                                                                                                                                                                                                                                                                                                                                                                                                                                                                                                                                                                                                                                                                                                                                                                                                                                                                                                                                                                                                                                                                                                                                                                                                                                                                                                                                                                                                                                                                                                                                                                                                                                                                                                                                                                                                                                                                                                                                                                                                                                                                                                                                                                                                                                                                                                                                                                                                                                                                                                                                                                     | 567.096<br>567.096<br>566.755                                                                                                                                                                                                                                                                                                                                                                                                                                                                                                                                                                                                                                                                                                                                                                                                                                                                                                                                                                                                                                                                                                                                                                                                                                                                                                                                                                                                                                                                                                                                                                                                                                                                                                                                                                                                                                                                                                                                                                                                                                                                                                                                                                                                                                                                                                                                                                                                                                                                                                                                                                                                                                                                                                                                                                                                                                                                                                                                                                                                                                                                                                                                                                                                                                                                                                                                                                                                                                                                                                                                                                                                                                                                                                                                                                                                                                                                                                                                                                                                                                                                                                                                                                                                                                                                                                                                                                                                                                                                                                                                                                                                                                                                                                                                                                                                                                                                                                                                                                                                                                                                                                                                                                                                                                                                                                                                                                                                                                                                                                                                                                                                                                                                                                                                                                                                                                                                                                                                                                                                                                                                                                                                                                                                                                                                                                                                                                                                                                                                                                                                                                                                                                                                                                                                                                                                                                                                                                                                                                                                                                                                                                                                                                                                                                                                                                                                                                                                                                                                                                                                                                                                                                                                                                                                                                                                                                                                                                                                                                                                                                                                                                                                                                                                                                                                                                                                                                                                                                                                                                                                                                                                                                                                                                                                                                                                                                                                                                                                                                                                                                                                                                                                                                                                                                                                                                                                                                                                                                                                                                                                                                                                                                                                                                                                                                                                                                                                                                                                                                                                                                                                                                                                                                                                                                                                                                                                                                                                                                                                                                                                                                                                                                                                                                                                                                                                                                                                                                                                                                                                                                                                                                                                                                                                                                                                                                                                                                                                                                                                                                                                  |                                                                                                                                                                                                                                                                                                 |                                                                                                                                                                                                                                                                                                                                                                                                                                                                                                                                                                                                                                                                                                                                                                                                                                                                                                                                                                                                                                                                                                                                                                                                                                                                                                                                                                                                                                                                                                                                                                                                                                                                                                                                                                                                                                                                                                                                                                                                                                                                                                                                                                                                                                                                                                                                                                                                                                                                                                                                                                                                                                                                                                                                                                                                                                                                             |                                                                                                                                                                                                                                                                                                                                                                                                                                                                                                                                                                                                                                                                                                                                                                                                                                                                                                                                                                                                                                                                                                                                                                                                                                                                                                                                                                                                                                                                                                                                                                                                                                                                                                                                                                                                                                                                                                                                                                                                                                                                                                                                                                                                                                                                                                                                                                                                                                                                                                                                                                                                        |                                                                                                                                                                                                                                                                                                                                                                                                                                                                                                                                                                                                                                                                                                                                                                                                                                                                                                                                                                                                                                                                                                                                                                                                                                                                                                                                                                                                                                                                                                                                                                                                                                                                                                                                                                                                                                                                                                                                                                                                                                                                                                                                | $\times$                                                                                                                                                                                                                                                                                                                                                                                                                                                                                                                                                                                                                                                                                                                                           |                                                                                                                                                                                                                                                                                                                                                                                                                                                                                                                                                                                                                                                                                                                                                                                                                                                                                                                                                                                                                                                                                                                                                                                                                                                                                                                                                                                                                                                                                                                                                                                                                                                                                                                                                                                                                                                                                                                                                                                                                                                                                                                                                                                                                                                                                                                                                                                                                                                                                                                                                                                                      |                                                                                                                                                                                                                                                                                                             | 53                                                                                                                                                                                                                                                                                                                                                                                                                                                                                                                                                                                                                                                                                                                                                                                                                                                                                                                                                                                                                                                                                                                                                                                                                                                                                                                                                                                                                                                                                                                                                                                                                                                                                                                                                                                                                                                                                                                                                                                                                                                                                                                                                                                                                                                                                                                                                                                                                                                                                                                                                                                                                                                                                                                                                                                                                                 |
|                                                                                                                             | 24th<br>25th                                                                                                                                                                                                                                                                                                                                                                                                                                                                                                                                                                                                                                                                                                                                                                                                                                                                                                                                                                                                                                                                                                                                                                                                                                                                                                                                                                                                                                                                                                                                                                                                                                                                                                                                                                                                                                                                                                                                                                                                                                                                                                                                                                                                                                                                                                                                                                                                                                                                                                                                                                                                                                             | 519.770<br>519.770                                                                                                                                                                                                                                                                                                                                                                                                                                                                                                                                                                                                                                                                                                                                                                                                                                                                                                                                                                                                                                                                                                                                                                                                                                                                                                                                                                                                                                                                                                                                                                                                                                                                                                                                                                                                                                                                                                                                                                                                                                                                                                                                                                                                                                                                                                                                                                                                                                                                                                                                                                                                                                                                                                                                                                                                                                                                                                                                                                                                                                                                                                                                                                                                                                                                                                                                                                                                                                                                                                                                                                                                                                                                                                                                                                                                                                                                                                                                                                                                                                                                                                                                                                                                                                                                                                                                                                                                                                                                                                                                                                                                                                                                                                                                                                                                                                                                                                                                                                                                                                                                                                                                                                                                                                                                                                                                                                                                                                                                                                                                                                                                                                                                                                                                                                                                                                                                                                                                                                                                                                                                                                                                                                                                                                                                                                                                                                                                                                                                                                                                                                                                                                                                                                                                                                                                                                                                                                                                                                                                                                                                                                                                                                                                                                                                                                                                                                                                                                                                                                                                                                                                                                                                                                                                                                                                                                                                                                                                                                                                                                                                                                                                                                                                                                                                                                                                                                                                                                                                                                                                                                                                                                                                                                                                                                                                                                                                                                                                                                                                                                                                                                                                                                                                                                                                                                                                                                                                                                                                                                                                                                                                                                                                                                                                                                                                                                                                                                                                                                                                                                                                                                                                                                                                                                                                                                                                                                                                                                                                                                                                                                                                                                                                                                                                                                                                                                                                                                                                                                                                                                                                                                                                                                                                                                                                                                                                                                                                                                                                                                                                                                                                                                                                                                                                                                                                                                                                                                                                                                                                                                                                                                                                                                                                                                                                                                                                                                                                                                                                                                                                                                                                                                                                                                                                                                                                                                                                                                                                                                                                                                                                                                                                                                                                                                                                                                                                                                                                                                                                                                                                                                                                                                                                                                                                                                                                                                                                                                                                                                                                                                                                                                                                                                                                                                                                                                                                                                                                                                                                                                                                                                                                                                                                                                                                                                                                                                                        | 67.661<br>67.661                                                                                                                                                                                                                                                                                                                                                                                                                                                                                                                                                                                                                                                                                                                                                                                                                                                                                                                                                                                                                                                                                                                                                                                                                                                                                                                                                                                                                                                                                                                                                                                                                                                                                                                                                                                                                                                                                                                                                                                                                                                                                                                                                                                                                                                                                                                                                                                                                                                                                                                                                                                                                                                                                                                                                                                                                                                                                                                                                                                                                                                                                                                                                                                                                                                                                                                                                                                                                                                                                                                                                                                                                                                                                                                                                                                                                                                                                                                                                                                                                                                                                                                                                                                                                                                                                                                                                                                                                                                                                                                                                                                                                                                                                                                                                                                                                                                                                                                                                                                                                                                                                                                                                                                                                                                                                                                                                                                                                                                                                                                                                                                                                                                                                                                                                                                                                                                                                                                                                                                                                                                                                                                                                                                                                                                                                                                                                                                                                                                                                                                                                                                                                                                                                                                                                                                                                                                                                                                                                                                                                                                                                                                                                                                                                                                                                                                                                                                                                                                                                                                                                                                                                                                                                                                                                                                                                                                                                                                                                                                                                                                                                                                                                                                                                                                                                                                                                                                                                                                                                                                                                                                                                                                                                                                                                                                                                                                                                                                                                                                                                                                                                                                                                                                                                                                                                                                                                                                                                                                                                                                                                                                                                                                                                                                                                                                                                                                                                                                                                                                                                                                                                                                                                                                                                                                                                                                                                                                                                                                                                                                                                                                                                                                                                                                                                                                                                                                                                                                                                                                                                                                                                                                                                                                                                                                                                                                                                                                                                                                                                                                                                                                                                                                                                                                                                                                                                                                                                                                                                                                                                                                                                                                                                                                                                                                                                                                                                                                                                                                                                                                                                                                                                                                                                                                                                                                                                                                                                                                                                                                                                                                                                                                                                                                                                                                                                                                                                                                                                                                                                                                                                                                                                                                                                                                                                                                                                                                                                                                                                                    |                                                                                                                                                                                   | 24.433                                                                                                             | 13.361<br>13.361                                                                                                                                                                                                                                                                                                                                                                                                                                                                                                                                                                                                                                                                                                                                                                                                                                                                                                                                                                                                                                                                                                                                                                                                                                                                                                                                                                                                                                                                                                                                                                                                                                                                                                                                                                                                                                                                                                                                                                                                                                                                                                                                                                                                                                                                                                                                                                                                                                                                                                                                                                                                                                                                                                                                                                                                                                                                                                                                                                                                                                                                                                                                                                                                                                                                                                                                                                                                                                                                                                                                                                                                                                                                                                                                                                                                                                                                                                                                                                                                                                                                                                                                                                                                                                                                                                                                                                                                                                                                                                                                                                                                                                                                                                                                                                                                                                                                                                                                                                                                                                                                                                                                                                                                                                                                                                                                                                                                                                                                                                                                                                                                                                                                                                                                                                                                                                                                                                                                                                                                                                                                                                                                                                                                                                                                                                                                                                                                                                                                                                                                                                                                                                                                                                                                                                                                                                                                                                                                                                                                                                                                                                                                                                                                                                                                                                                                                                                                                                                                                                                                                                                                                                                                                                                                                                                                                                                                                                                                                                                                                                                                                                                                                                                                                                                                                                                                                                                                                                                                                                                                                                                                                                                                                                                                                                                                                                                                                                                                                                                                                                                                                                                                                                                                                                                                                                                                                                                                                                                                                                                                                                                                                                                                                                                                                                                                                                                                                                                                                                                                                                                                                                                                                                                                                                                                                                                                                                                                                                                                                                                                                                                                                                                                                                                                                                                                                                                                                                                                                                                                                                                                                                                                                                                                                                                                                                                                                                                                                                                                                                                                                                                                                                                                                                                                                                                                                                                                                                                                                                                                                                                                                                                                                                                                                                                                                                                                                                                                                                                                                                                                                                                                                                                                                                                                                                                                                                                                                                                                                                                                                                                                                                          | 33.696<br>33.696                                                                                                                                                                                                                                                                                                                                                                                                                                                                                                                                                                                                                                                                                                                                                                                                                                                                                                                                                                                                                                                                                                                                                                                                                                                                                                                                                                                                                                                                                                                                                                                                                                                                                                                                                                                                                                                                                                                                                                                                                                                                                                                                                                                                                                                                                                                                                                                                                                                                                                                                                                                                                                                                                                                                                                                                                                                                                                                                                                                                                                                                                                                                               | 567.096                                                                                                                                                                                                                                                                                                                                                                                                                                                                                                                                                                                                                                                                                                                                                                                                                                                                                                                                                                                                                                                                                                                                                                                                                                                                                                                                                                                                                                                                                                                                                                                                                                                                                                                                                                                                                                                                                                                                                                                                                                                                                                                                                                                                                                                                                                                                                                                                                                                                                                                                                                                                                                                                                                                                                                                                                                                                                                                                                                                                                                                                                                                                                                                                                                                                                                                                                                                                                                                                                                                                                                                                                                                                                                                                                                                                                                                                                                                                                                                                                                                                                                                                                                                                                                                                                                                                                                                                                                                                                                                                                                                                                                                                                                                                                                                                                                                                                                                                                                                                                                                                                                                                                                                                                                                                                                                                                                                                                                                                                                                                                                                                                                                                                                                                                                                                                                                                                                                                                                                                                                                                                                                                                                                                                                                                                                                                                                                                                                                                                                                                                                                                                                                                                                                                                                                                                                                                                                                                                                                                                                                                                                                                                                                                                                                                                                                                                                                                                                                                                                                                                                                                                                                                                                                                                                                                                                                                                                                                                                                                                                                                                                                                                                                                                                                                                                                                                                                                                                                                                                                                                                                                                                                                                                                                                                                                                                                                                                                                                                                                                                                                                                                                                                                                                                                                                                                                                                                                                                                                                                                                                                                                                                                                                                                                                                                                                                                                                                                                                                                                                                                                                                                                                                                                                                                                                                                                                                                                                                                                                                                                                                                                                                                                                                                                                                                                                                                                                                                                                                                                                                                                                                                                                                                                                                                                                                                                                                                                                                                                                                                                                        | _                                                                                                                                                                                                                                                                                               | `//                                                                                                                                                                                                                                                                                                                                                                                                                                                                                                                                                                                                                                                                                                                                                                                                                                                                                                                                                                                                                                                                                                                                                                                                                                                                                                                                                                                                                                                                                                                                                                                                                                                                                                                                                                                                                                                                                                                                                                                                                                                                                                                                                                                                                                                                                                                                                                                                                                                                                                                                                                                                                                                                                                                                                                                                                                                                         |                                                                                                                                                                                                                                                                                                                                                                                                                                                                                                                                                                                                                                                                                                                                                                                                                                                                                                                                                                                                                                                                                                                                                                                                                                                                                                                                                                                                                                                                                                                                                                                                                                                                                                                                                                                                                                                                                                                                                                                                                                                                                                                                                                                                                                                                                                                                                                                                                                                                                                                                                                                                        | X                                                                                                                                                                                                                                                                                                                                                                                                                                                                                                                                                                                                                                                                                                                                                                                                                                                                                                                                                                                                                                                                                                                                                                                                                                                                                                                                                                                                                                                                                                                                                                                                                                                                                                                                                                                                                                                                                                                                                                                                                                                                                                                              |                                                                                                                                                                                                                                                                                                                                                                                                                                                                                                                                                                                                                                                                                                                                                    | **                                                                                                                                                                                                                                                                                                                                                                                                                                                                                                                                                                                                                                                                                                                                                                                                                                                                                                                                                                                                                                                                                                                                                                                                                                                                                                                                                                                                                                                                                                                                                                                                                                                                                                                                                                                                                                                                                                                                                                                                                                                                                                                                                                                                                                                                                                                                                                                                                                                                                                                                                                                                   | 5%                                                                                                                                                                                                                                                                                                          | H. H.                                                                                                                                                                                                                                                                                                                                                                                                                                                                                                                                                                                                                                                                                                                                                                                                                                                                                                                                                                                                                                                                                                                                                                                                                                                                                                                                                                                                                                                                                                                                                                                                                                                                                                                                                                                                                                                                                                                                                                                                                                                                                                                                                                                                                                                                                                                                                                                                                                                                                                                                                                                                                                                                                                                                                                                                                              |
| otal                                                                                                                        | TERRACE                                                                                                                                                                                                                                                                                                                                                                                                                                                                                                                                                                                                                                                                                                                                                                                                                                                                                                                                                                                                                                                                                                                                                                                                                                                                                                                                                                                                                                                                                                                                                                                                                                                                                                                                                                                                                                                                                                                                                                                                                                                                                                                                                                                                                                                                                                                                                                                                                                                                                                                                                                                                                                                  | 13554.654                                                                                                                                                                                                                                                                                                                                                                                                                                                                                                                                                                                                                                                                                                                                                                                                                                                                                                                                                                                                                                                                                                                                                                                                                                                                                                                                                                                                                                                                                                                                                                                                                                                                                                                                                                                                                                                                                                                                                                                                                                                                                                                                                                                                                                                                                                                                                                                                                                                                                                                                                                                                                                                                                                                                                                                                                                                                                                                                                                                                                                                                                                                                                                                                                                                                                                                                                                                                                                                                                                                                                                                                                                                                                                                                                                                                                                                                                                                                                                                                                                                                                                                                                                                                                                                                                                                                                                                                                                                                                                                                                                                                                                                                                                                                                                                                                                                                                                                                                                                                                                                                                                                                                                                                                                                                                                                                                                                                                                                                                                                                                                                                                                                                                                                                                                                                                                                                                                                                                                                                                                                                                                                                                                                                                                                                                                                                                                                                                                                                                                                                                                                                                                                                                                                                                                                                                                                                                                                                                                                                                                                                                                                                                                                                                                                                                                                                                                                                                                                                                                                                                                                                                                                                                                                                                                                                                                                                                                                                                                                                                                                                                                                                                                                                                                                                                                                                                                                                                                                                                                                                                                                                                                                                                                                                                                                                                                                                                                                                                                                                                                                                                                                                                                                                                                                                                                                                                                                                                                                                                                                                                                                                                                                                                                                                                                                                                                                                                                                                                                                                                                                                                                                                                                                                                                                                                                                                                                                                                                                                                                                                                                                                                                                                                                                                                                                                                                                                                                                                                                                                                                                                                                                                                                                                                                                                                                                                                                                                                                                                                                                                                                                                                                                                                                                                                                                                                                                                                                                                                                                                                                                                                                                                                                                                                                                                                                                                                                                                                                                                                                                                                                                                                                                                                                                                                                                                                                                                                                                                                                                                                                                                                                                                                                                                                                                                                                                                                                                                                                                                                                                                                                                                                                                                                                                                                                                                                                                                                                                                                                                                                                                                                                                                                                                                                                                                                                                                                                                                                                                                                                                                                                                                                                                                                                                                                                                                                                                                 | 1817.247                                                                                                                                                                                                                                                                                                                                                                                                                                                                                                                                                                                                                                                                                                                                                                                                                                                                                                                                                                                                                                                                                                                                                                                                                                                                                                                                                                                                                                                                                                                                                                                                                                                                                                                                                                                                                                                                                                                                                                                                                                                                                                                                                                                                                                                                                                                                                                                                                                                                                                                                                                                                                                                                                                                                                                                                                                                                                                                                                                                                                                                                                                                                                                                                                                                                                                                                                                                                                                                                                                                                                                                                                                                                                                                                                                                                                                                                                                                                                                                                                                                                                                                                                                                                                                                                                                                                                                                                                                                                                                                                                                                                                                                                                                                                                                                                                                                                                                                                                                                                                                                                                                                                                                                                                                                                                                                                                                                                                                                                                                                                                                                                                                                                                                                                                                                                                                                                                                                                                                                                                                                                                                                                                                                                                                                                                                                                                                                                                                                                                                                                                                                                                                                                                                                                                                                                                                                                                                                                                                                                                                                                                                                                                                                                                                                                                                                                                                                                                                                                                                                                                                                                                                                                                                                                                                                                                                                                                                                                                                                                                                                                                                                                                                                                                                                                                                                                                                                                                                                                                                                                                                                                                                                                                                                                                                                                                                                                                                                                                                                                                                                                                                                                                                                                                                                                                                                                                                                                                                                                                                                                                                                                                                                                                                                                                                                                                                                                                                                                                                                                                                                                                                                                                                                                                                                                                                                                                                                                                                                                                                                                                                                                                                                                                                                                                                                                                                                                                                                                                                                                                                                                                                                                                                                                                                                                                                                                                                                                                                                                                                                                                                                                                                                                                                                                                                                                                                                                                                                                                                                                                                                                                                                                                                                                                                                                                                                                                                                                                                                                                                                                                                                                                                                                                                                                                                                                                                                                                                                                                                                                                                                                                                                                                                                                                                                                                                                                                                                                                                                                                                                                                                                                                                                                                                                                                                                                                                                                                                                                                                            | 115.244                                                                                                                                                                           | 130.447                                                                                                            | 313.369                                                                                                                                                                                                                                                                                                                                                                                                                                                                                                                                                                                                                                                                                                                                                                                                                                                                                                                                                                                                                                                                                                                                                                                                                                                                                                                                                                                                                                                                                                                                                                                                                                                                                                                                                                                                                                                                                                                                                                                                                                                                                                                                                                                                                                                                                                                                                                                                                                                                                                                                                                                                                                                                                                                                                                                                                                                                                                                                                                                                                                                                                                                                                                                                                                                                                                                                                                                                                                                                                                                                                                                                                                                                                                                                                                                                                                                                                                                                                                                                                                                                                                                                                                                                                                                                                                                                                                                                                                                                                                                                                                                                                                                                                                                                                                                                                                                                                                                                                                                                                                                                                                                                                                                                                                                                                                                                                                                                                                                                                                                                                                                                                                                                                                                                                                                                                                                                                                                                                                                                                                                                                                                                                                                                                                                                                                                                                                                                                                                                                                                                                                                                                                                                                                                                                                                                                                                                                                                                                                                                                                                                                                                                                                                                                                                                                                                                                                                                                                                                                                                                                                                                                                                                                                                                                                                                                                                                                                                                                                                                                                                                                                                                                                                                                                                                                                                                                                                                                                                                                                                                                                                                                                                                                                                                                                                                                                                                                                                                                                                                                                                                                                                                                                                                                                                                                                                                                                                                                                                                                                                                                                                                                                                                                                                                                                                                                                                                                                                                                                                                                                                                                                                                                                                                                                                                                                                                                                                                                                                                                                                                                                                                                                                                                                                                                                                                                                                                                                                                                                                                                                                                                                                                                                                                                                                                                                                                                                                                                                                                                                                                                                                                                                                                                                                                                                                                                                                                                                                                                                                                                                                                                                                                                                                                                                                                                                                                                                                                                                                                                                                                                                                                                                                                                                                                                                                                                                                                                                                                                                                                                                                                                                                   | 909.792                                                                                                                                                                                                                                                                                                                                                                                                                                                                                                                                                                                                                                                                                                                                                                                                                                                                                                                                                                                                                                                                                                                                                                                                                                                                                                                                                                                                                                                                                                                                                                                                                                                                                                                                                                                                                                                                                                                                                                                                                                                                                                                                                                                                                                                                                                                                                                                                                                                                                                                                                                                                                                                                                                                                                                                                                                                                                                                                                                                                                                                                                                                                                        | 15021.169                                                                                                                                                                                                                                                                                                                                                                                                                                                                                                                                                                                                                                                                                                                                                                                                                                                                                                                                                                                                                                                                                                                                                                                                                                                                                                                                                                                                                                                                                                                                                                                                                                                                                                                                                                                                                                                                                                                                                                                                                                                                                                                                                                                                                                                                                                                                                                                                                                                                                                                                                                                                                                                                                                                                                                                                                                                                                                                                                                                                                                                                                                                                                                                                                                                                                                                                                                                                                                                                                                                                                                                                                                                                                                                                                                                                                                                                                                                                                                                                                                                                                                                                                                                                                                                                                                                                                                                                                                                                                                                                                                                                                                                                                                                                                                                                                                                                                                                                                                                                                                                                                                                                                                                                                                                                                                                                                                                                                                                                                                                                                                                                                                                                                                                                                                                                                                                                                                                                                                                                                                                                                                                                                                                                                                                                                                                                                                                                                                                                                                                                                                                                                                                                                                                                                                                                                                                                                                                                                                                                                                                                                                                                                                                                                                                                                                                                                                                                                                                                                                                                                                                                                                                                                                                                                                                                                                                                                                                                                                                                                                                                                                                                                                                                                                                                                                                                                                                                                                                                                                                                                                                                                                                                                                                                                                                                                                                                                                                                                                                                                                                                                                                                                                                                                                                                                                                                                                                                                                                                                                                                                                                                                                                                                                                                                                                                                                                                                                                                                                                                                                                                                                                                                                                                                                                                                                                                                                                                                                                                                                                                                                                                                                                                                                                                                                                                                                                                                                                                                                                                                                                                                                                                                                                                                                                                                                                                                                                                                                                                                                                                                      |                                                                                                                                                                                                                                                                                                 | R                                                                                                                                                                                                                                                                                                                                                                                                                                                                                                                                                                                                                                                                                                                                                                                                                                                                                                                                                                                                                                                                                                                                                                                                                                                                                                                                                                                                                                                                                                                                                                                                                                                                                                                                                                                                                                                                                                                                                                                                                                                                                                                                                                                                                                                                                                                                                                                                                                                                                                                                                                                                                                                                                                                                                                                                                                                                           | $\times$                                                                                                                                                                                                                                                                                                                                                                                                                                                                                                                                                                                                                                                                                                                                                                                                                                                                                                                                                                                                                                                                                                                                                                                                                                                                                                                                                                                                                                                                                                                                                                                                                                                                                                                                                                                                                                                                                                                                                                                                                                                                                                                                                                                                                                                                                                                                                                                                                                                                                                                                                                                               |                                                                                                                                                                                                                                                                                                                                                                                                                                                                                                                                                                                                                                                                                                                                                                                                                                                                                                                                                                                                                                                                                                                                                                                                                                                                                                                                                                                                                                                                                                                                                                                                                                                                                                                                                                                                                                                                                                                                                                                                                                                                                                                                |                                                                                                                                                                                                                                                                                                                                                                                                                                                                                                                                                                                                                                                                                                                                                    | 54.00                                                                                                                                                                                                                                                                                                                                                                                                                                                                                                                                                                                                                                                                                                                                                                                                                                                                                                                                                                                                                                                                                                                                                                                                                                                                                                                                                                                                                                                                                                                                                                                                                                                                                                                                                                                                                                                                                                                                                                                                                                                                                                                                                                                                                                                                                                                                                                                                                                                                                                                                                                                                | STP-01                                                                                                                                                                                                                                                                                                      | X                                                                                                                                                                                                                                                                                                                                                                                                                                                                                                                                                                                                                                                                                                                                                                                                                                                                                                                                                                                                                                                                                                                                                                                                                                                                                                                                                                                                                                                                                                                                                                                                                                                                                                                                                                                                                                                                                                                                                                                                                                                                                                                                                                                                                                                                                                                                                                                                                                                                                                                                                                                                                                                                                                                                                                                                                                  |
|                                                                                                                             |                                                                                                                                                                                                                                                                                                                                                                                                                                                                                                                                                                                                                                                                                                                                                                                                                                                                                                                                                                                                                                                                                                                                                                                                                                                                                                                                                                                                                                                                                                                                                                                                                                                                                                                                                                                                                                                                                                                                                                                                                                                                                                                                                                                                                                                                                                                                                                                                                                                                                                                                                                                                                                                          |                                                                                                                                                                                                                                                                                                                                                                                                                                                                                                                                                                                                                                                                                                                                                                                                                                                                                                                                                                                                                                                                                                                                                                                                                                                                                                                                                                                                                                                                                                                                                                                                                                                                                                                                                                                                                                                                                                                                                                                                                                                                                                                                                                                                                                                                                                                                                                                                                                                                                                                                                                                                                                                                                                                                                                                                                                                                                                                                                                                                                                                                                                                                                                                                                                                                                                                                                                                                                                                                                                                                                                                                                                                                                                                                                                                                                                                                                                                                                                                                                                                                                                                                                                                                                                                                                                                                                                                                                                                                                                                                                                                                                                                                                                                                                                                                                                                                                                                                                                                                                                                                                                                                                                                                                                                                                                                                                                                                                                                                                                                                                                                                                                                                                                                                                                                                                                                                                                                                                                                                                                                                                                                                                                                                                                                                                                                                                                                                                                                                                                                                                                                                                                                                                                                                                                                                                                                                                                                                                                                                                                                                                                                                                                                                                                                                                                                                                                                                                                                                                                                                                                                                                                                                                                                                                                                                                                                                                                                                                                                                                                                                                                                                                                                                                                                                                                                                                                                                                                                                                                                                                                                                                                                                                                                                                                                                                                                                                                                                                                                                                                                                                                                                                                                                                                                                                                                                                                                                                                                                                                                                                                                                                                                                                                                                                                                                                                                                                                                                                                                                                                                                                                                                                                                                                                                                                                                                                                                                                                                                                                                                                                                                                                                                                                                                                                                                                                                                                                                                                                                                                                                                                                                                                                                                                                                                                                                                                                                                                                                                                                                                                                                                                                                                                                                                                                                                                                                                                                                                                                                                                                                                                                                                                                                                                                                                                                                                                                                                                                                                                                                                                                                                                                                                                                                                                                                                                                                                                                                                                                                                                                                                                                                                                                                                                                                                                                                                                                                                                                                                                                                                                                                                                                                                                                                                                                                                                                                                                                                                                                                                                                                                                                                                                                                                                                                                                                                                                                                                                                                                                                                                                                                                                                                                                                                                                                                                                                                                           |                                                                                                                                                                                                                                                                                                                                                                                                                                                                                                                                                                                                                                                                                                                                                                                                                                                                                                                                                                                                                                                                                                                                                                                                                                                                                                                                                                                                                                                                                                                                                                                                                                                                                                                                                                                                                                                                                                                                                                                                                                                                                                                                                                                                                                                                                                                                                                                                                                                                                                                                                                                                                                                                                                                                                                                                                                                                                                                                                                                                                                                                                                                                                                                                                                                                                                                                                                                                                                                                                                                                                                                                                                                                                                                                                                                                                                                                                                                                                                                                                                                                                                                                                                                                                                                                                                                                                                                                                                                                                                                                                                                                                                                                                                                                                                                                                                                                                                                                                                                                                                                                                                                                                                                                                                                                                                                                                                                                                                                                                                                                                                                                                                                                                                                                                                                                                                                                                                                                                                                                                                                                                                                                                                                                                                                                                                                                                                                                                                                                                                                                                                                                                                                                                                                                                                                                                                                                                                                                                                                                                                                                                                                                                                                                                                                                                                                                                                                                                                                                                                                                                                                                                                                                                                                                                                                                                                                                                                                                                                                                                                                                                                                                                                                                                                                                                                                                                                                                                                                                                                                                                                                                                                                                                                                                                                                                                                                                                                                                                                                                                                                                                                                                                                                                                                                                                                                                                                                                                                                                                                                                                                                                                                                                                                                                                                                                                                                                                                                                                                                                                                                                                                                                                                                                                                                                                                                                                                                                                                                                                                                                                                                                                                                                                                                                                                                                                                                                                                                                                                                                                                                                                                                                                                                                                                                                                                                                                                                                                                                                                                                                                                                                                                                                                                                                                                                                                                                                                                                                                                                                                                                                                                                                                                                                                                                                                                                                                                                                                                                                                                                                                                                                                                                                                                                                                                                                                                                                                                                                                                                                                                                                                                                                                                                                                                                                                                                                                                                                                                                                                                                                                                                                                                                                                                                                                                                                                                                                                                                                                                                     |                                                                                                                                                                                   |                                                                                                                    |                                                                                                                                                                                                                                                                                                                                                                                                                                                                                                                                                                                                                                                                                                                                                                                                                                                                                                                                                                                                                                                                                                                                                                                                                                                                                                                                                                                                                                                                                                                                                                                                                                                                                                                                                                                                                                                                                                                                                                                                                                                                                                                                                                                                                                                                                                                                                                                                                                                                                                                                                                                                                                                                                                                                                                                                                                                                                                                                                                                                                                                                                                                                                                                                                                                                                                                                                                                                                                                                                                                                                                                                                                                                                                                                                                                                                                                                                                                                                                                                                                                                                                                                                                                                                                                                                                                                                                                                                                                                                                                                                                                                                                                                                                                                                                                                                                                                                                                                                                                                                                                                                                                                                                                                                                                                                                                                                                                                                                                                                                                                                                                                                                                                                                                                                                                                                                                                                                                                                                                                                                                                                                                                                                                                                                                                                                                                                                                                                                                                                                                                                                                                                                                                                                                                                                                                                                                                                                                                                                                                                                                                                                                                                                                                                                                                                                                                                                                                                                                                                                                                                                                                                                                                                                                                                                                                                                                                                                                                                                                                                                                                                                                                                                                                                                                                                                                                                                                                                                                                                                                                                                                                                                                                                                                                                                                                                                                                                                                                                                                                                                                                                                                                                                                                                                                                                                                                                                                                                                                                                                                                                                                                                                                                                                                                                                                                                                                                                                                                                                                                                                                                                                                                                                                                                                                                                                                                                                                                                                                                                                                                                                                                                                                                                                                                                                                                                                                                                                                                                                                                                                                                                                                                                                                                                                                                                                                                                                                                                                                                                                                                                                                                                                                                                                                                                                                                                                                                                                                                                                                                                                                                                                                                                                                                                                                                                                                                                                                                                                                                                                                                                                                                                                                                                                                                                                                                                                                                                                                                                                                                                                                                                                                           |                                                                                                                                                                                                                                                                                                                                                                                                                                                                                                                                                                                                                                                                                                                                                                                                                                                                                                                                                                                                                                                                                                                                                                                                                                                                                                                                                                                                                                                                                                                                                                                                                                                                                                                                                                                                                                                                                                                                                                                                                                                                                                                                                                                                                                                                                                                                                                                                                                                                                                                                                                                                                                                                                                                                                                                                                                                                                                                                                                                                                                                                                                                                                                | //                                                                                                                                                                                                                                                                                                                                                                                                                                                                                                                                                                                                                                                                                                                                                                                                                                                                                                                                                                                                                                                                                                                                                                                                                                                                                                                                                                                                                                                                                                                                                                                                                                                                                                                                                                                                                                                                                                                                                                                                                                                                                                                                                                                                                                                                                                                                                                                                                                                                                                                                                                                                                                                                                                                                                                                                                                                                                                                                                                                                                                                                                                                                                                                                                                                                                                                                                                                                                                                                                                                                                                                                                                                                                                                                                                                                                                                                                                                                                                                                                                                                                                                                                                                                                                                                                                                                                                                                                                                                                                                                                                                                                                                                                                                                                                                                                                                                                                                                                                                                                                                                                                                                                                                                                                                                                                                                                                                                                                                                                                                                                                                                                                                                                                                                                                                                                                                                                                                                                                                                                                                                                                                                                                                                                                                                                                                                                                                                                                                                                                                                                                                                                                                                                                                                                                                                                                                                                                                                                                                                                                                                                                                                                                                                                                                                                                                                                                                                                                                                                                                                                                                                                                                                                                                                                                                                                                                                                                                                                                                                                                                                                                                                                                                                                                                                                                                                                                                                                                                                                                                                                                                                                                                                                                                                                                                                                                                                                                                                                                                                                                                                                                                                                                                                                                                                                                                                                                                                                                                                                                                                                                                                                                                                                                                                                                                                                                                                                                                                                                                                                                                                                                                                                                                                                                                                                                                                                                                                                                                                                                                                                                                                                                                                                                                                                                                                                                                                                                                                                                                                                                                                                                                                                                                                                                                                                                                                                                                                                                                                                                                                                             |                                                                                                                                                                                                                                                                                                 | X                                                                                                                                                                                                                                                                                                                                                                                                                                                                                                                                                                                                                                                                                                                                                                                                                                                                                                                                                                                                                                                                                                                                                                                                                                                                                                                                                                                                                                                                                                                                                                                                                                                                                                                                                                                                                                                                                                                                                                                                                                                                                                                                                                                                                                                                                                                                                                                                                                                                                                                                                                                                                                                                                                                                                                                                                                                                           |                                                                                                                                                                                                                                                                                                                                                                                                                                                                                                                                                                                                                                                                                                                                                                                                                                                                                                                                                                                                                                                                                                                                                                                                                                                                                                                                                                                                                                                                                                                                                                                                                                                                                                                                                                                                                                                                                                                                                                                                                                                                                                                                                                                                                                                                                                                                                                                                                                                                                                                                                                                                        |                                                                                                                                                                                                                                                                                                                                                                                                                                                                                                                                                                                                                                                                                                                                                                                                                                                                                                                                                                                                                                                                                                                                                                                                                                                                                                                                                                                                                                                                                                                                                                                                                                                                                                                                                                                                                                                                                                                                                                                                                                                                                                                                | 54.00                                                                                                                                                                                                                                                                                                                                                                                                                                                                                                                                                                                                                                                                                                                                              | 54.50                                                                                                                                                                                                                                                                                                                                                                                                                                                                                                                                                                                                                                                                                                                                                                                                                                                                                                                                                                                                                                                                                                                                                                                                                                                                                                                                                                                                                                                                                                                                                                                                                                                                                                                                                                                                                                                                                                                                                                                                                                                                                                                                                                                                                                                                                                                                                                                                                                                                                                                                                                                                | 54.50                                                                                                                                                                                                                                                                                                       | 535                                                                                                                                                                                                                                                                                                                                                                                                                                                                                                                                                                                                                                                                                                                                                                                                                                                                                                                                                                                                                                                                                                                                                                                                                                                                                                                                                                                                                                                                                                                                                                                                                                                                                                                                                                                                                                                                                                                                                                                                                                                                                                                                                                                                                                                                                                                                                                                                                                                                                                                                                                                                                                                                                                                                                                                                                                |
|                                                                                                                             |                                                                                                                                                                                                                                                                                                                                                                                                                                                                                                                                                                                                                                                                                                                                                                                                                                                                                                                                                                                                                                                                                                                                                                                                                                                                                                                                                                                                                                                                                                                                                                                                                                                                                                                                                                                                                                                                                                                                                                                                                                                                                                                                                                                                                                                                                                                                                                                                                                                                                                                                                                                                                                                          |                                                                                                                                                                                                                                                                                                                                                                                                                                                                                                                                                                                                                                                                                                                                                                                                                                                                                                                                                                                                                                                                                                                                                                                                                                                                                                                                                                                                                                                                                                                                                                                                                                                                                                                                                                                                                                                                                                                                                                                                                                                                                                                                                                                                                                                                                                                                                                                                                                                                                                                                                                                                                                                                                                                                                                                                                                                                                                                                                                                                                                                                                                                                                                                                                                                                                                                                                                                                                                                                                                                                                                                                                                                                                                                                                                                                                                                                                                                                                                                                                                                                                                                                                                                                                                                                                                                                                                                                                                                                                                                                                                                                                                                                                                                                                                                                                                                                                                                                                                                                                                                                                                                                                                                                                                                                                                                                                                                                                                                                                                                                                                                                                                                                                                                                                                                                                                                                                                                                                                                                                                                                                                                                                                                                                                                                                                                                                                                                                                                                                                                                                                                                                                                                                                                                                                                                                                                                                                                                                                                                                                                                                                                                                                                                                                                                                                                                                                                                                                                                                                                                                                                                                                                                                                                                                                                                                                                                                                                                                                                                                                                                                                                                                                                                                                                                                                                                                                                                                                                                                                                                                                                                                                                                                                                                                                                                                                                                                                                                                                                                                                                                                                                                                                                                                                                                                                                                                                                                                                                                                                                                                                                                                                                                                                                                                                                                                                                                                                                                                                                                                                                                                                                                                                                                                                                                                                                                                                                                                                                                                                                                                                                                                                                                                                                                                                                                                                                                                                                                                                                                                                                                                                                                                                                                                                                                                                                                                                                                                                                                                                                                                                                                                                                                                                                                                                                                                                                                                                                                                                                                                                                                                                                                                                                                                                                                                                                                                                                                                                                                                                                                                                                                                                                                                                                                                                                                                                                                                                                                                                                                                                                                                                                                                                                                                                                                                                                                                                                                                                                                                                                                                                                                                                                                                                                                                                                                                                                                                                                                                                                                                                                                                                                                                                                                                                                                                                                                                                                                                                                                                                                                                                                                                                                                                                                                                                                                                                                                           |                                                                                                                                                                                                                                                                                                                                                                                                                                                                                                                                                                                                                                                                                                                                                                                                                                                                                                                                                                                                                                                                                                                                                                                                                                                                                                                                                                                                                                                                                                                                                                                                                                                                                                                                                                                                                                                                                                                                                                                                                                                                                                                                                                                                                                                                                                                                                                                                                                                                                                                                                                                                                                                                                                                                                                                                                                                                                                                                                                                                                                                                                                                                                                                                                                                                                                                                                                                                                                                                                                                                                                                                                                                                                                                                                                                                                                                                                                                                                                                                                                                                                                                                                                                                                                                                                                                                                                                                                                                                                                                                                                                                                                                                                                                                                                                                                                                                                                                                                                                                                                                                                                                                                                                                                                                                                                                                                                                                                                                                                                                                                                                                                                                                                                                                                                                                                                                                                                                                                                                                                                                                                                                                                                                                                                                                                                                                                                                                                                                                                                                                                                                                                                                                                                                                                                                                                                                                                                                                                                                                                                                                                                                                                                                                                                                                                                                                                                                                                                                                                                                                                                                                                                                                                                                                                                                                                                                                                                                                                                                                                                                                                                                                                                                                                                                                                                                                                                                                                                                                                                                                                                                                                                                                                                                                                                                                                                                                                                                                                                                                                                                                                                                                                                                                                                                                                                                                                                                                                                                                                                                                                                                                                                                                                                                                                                                                                                                                                                                                                                                                                                                                                                                                                                                                                                                                                                                                                                                                                                                                                                                                                                                                                                                                                                                                                                                                                                                                                                                                                                                                                                                                                                                                                                                                                                                                                                                                                                                                                                                                                                                                                                                                                                                                                                                                                                                                                                                                                                                                                                                                                                                                                                                                                                                                                                                                                                                                                                                                                                                                                                                                                                                                                                                                                                                                                                                                                                                                                                                                                                                                                                                                                                                                                                                                                                                                                                                                                                                                                                                                                                                                                                                                                                                                                                                                                                                                                                                                                                                                                                                     |                                                                                                                                                                                   |                                                                                                                    |                                                                                                                                                                                                                                                                                                                                                                                                                                                                                                                                                                                                                                                                                                                                                                                                                                                                                                                                                                                                                                                                                                                                                                                                                                                                                                                                                                                                                                                                                                                                                                                                                                                                                                                                                                                                                                                                                                                                                                                                                                                                                                                                                                                                                                                                                                                                                                                                                                                                                                                                                                                                                                                                                                                                                                                                                                                                                                                                                                                                                                                                                                                                                                                                                                                                                                                                                                                                                                                                                                                                                                                                                                                                                                                                                                                                                                                                                                                                                                                                                                                                                                                                                                                                                                                                                                                                                                                                                                                                                                                                                                                                                                                                                                                                                                                                                                                                                                                                                                                                                                                                                                                                                                                                                                                                                                                                                                                                                                                                                                                                                                                                                                                                                                                                                                                                                                                                                                                                                                                                                                                                                                                                                                                                                                                                                                                                                                                                                                                                                                                                                                                                                                                                                                                                                                                                                                                                                                                                                                                                                                                                                                                                                                                                                                                                                                                                                                                                                                                                                                                                                                                                                                                                                                                                                                                                                                                                                                                                                                                                                                                                                                                                                                                                                                                                                                                                                                                                                                                                                                                                                                                                                                                                                                                                                                                                                                                                                                                                                                                                                                                                                                                                                                                                                                                                                                                                                                                                                                                                                                                                                                                                                                                                                                                                                                                                                                                                                                                                                                                                                                                                                                                                                                                                                                                                                                                                                                                                                                                                                                                                                                                                                                                                                                                                                                                                                                                                                                                                                                                                                                                                                                                                                                                                                                                                                                                                                                                                                                                                                                                                                                                                                                                                                                                                                                                                                                                                                                                                                                                                                                                                                                                                                                                                                                                                                                                                                                                                                                                                                                                                                                                                                                                                                                                                                                                                                                                                                                                                                                                                                                                                                                                           |                                                                                                                                                                                                                                                                                                                                                                                                                                                                                                                                                                                                                                                                                                                                                                                                                                                                                                                                                                                                                                                                                                                                                                                                                                                                                                                                                                                                                                                                                                                                                                                                                                                                                                                                                                                                                                                                                                                                                                                                                                                                                                                                                                                                                                                                                                                                                                                                                                                                                                                                                                                                                                                                                                                                                                                                                                                                                                                                                                                                                                                                                                                                                                | 36 MV                                                                                                                                                                                                                                                                                                                                                                                                                                                                                                                                                                                                                                                                                                                                                                                                                                                                                                                                                                                                                                                                                                                                                                                                                                                                                                                                                                                                                                                                                                                                                                                                                                                                                                                                                                                                                                                                                                                                                                                                                                                                                                                                                                                                                                                                                                                                                                                                                                                                                                                                                                                                                                                                                                                                                                                                                                                                                                                                                                                                                                                                                                                                                                                                                                                                                                                                                                                                                                                                                                                                                                                                                                                                                                                                                                                                                                                                                                                                                                                                                                                                                                                                                                                                                                                                                                                                                                                                                                                                                                                                                                                                                                                                                                                                                                                                                                                                                                                                                                                                                                                                                                                                                                                                                                                                                                                                                                                                                                                                                                                                                                                                                                                                                                                                                                                                                                                                                                                                                                                                                                                                                                                                                                                                                                                                                                                                                                                                                                                                                                                                                                                                                                                                                                                                                                                                                                                                                                                                                                                                                                                                                                                                                                                                                                                                                                                                                                                                                                                                                                                                                                                                                                                                                                                                                                                                                                                                                                                                                                                                                                                                                                                                                                                                                                                                                                                                                                                                                                                                                                                                                                                                                                                                                                                                                                                                                                                                                                                                                                                                                                                                                                                                                                                                                                                                                                                                                                                                                                                                                                                                                                                                                                                                                                                                                                                                                                                                                                                                                                                                                                                                                                                                                                                                                                                                                                                                                                                                                                                                                                                                                                                                                                                                                                                                                                                                                                                                                                                                                                                                                                                                                                                                                                                                                                                                                                                                                                                                                                                                                                                                                          | NDED                                                                                                                                                                                                                                                                                            |                                                                                                                                                                                                                                                                                                                                                                                                                                                                                                                                                                                                                                                                                                                                                                                                                                                                                                                                                                                                                                                                                                                                                                                                                                                                                                                                                                                                                                                                                                                                                                                                                                                                                                                                                                                                                                                                                                                                                                                                                                                                                                                                                                                                                                                                                                                                                                                                                                                                                                                                                                                                                                                                                                                                                                                                                                                                             |                                                                                                                                                                                                                                                                                                                                                                                                                                                                                                                                                                                                                                                                                                                                                                                                                                                                                                                                                                                                                                                                                                                                                                                                                                                                                                                                                                                                                                                                                                                                                                                                                                                                                                                                                                                                                                                                                                                                                                                                                                                                                                                                                                                                                                                                                                                                                                                                                                                                                                                                                                                                        | 54.84<br>5,18                                                                                                                                                                                                                                                                                                                                                                                                                                                                                                                                                                                                                                                                                                                                                                                                                                                                                                                                                                                                                                                                                                                                                                                                                                                                                                                                                                                                                                                                                                                                                                                                                                                                                                                                                                                                                                                                                                                                                                                                                                                                                                                  | - Hitte                                                                                                                                                                                                                                                                                                                                                                                                                                                                                                                                                                                                                                                                                                                                            | 56.25 ·                                                                                                                                                                                                                                                                                                                                                                                                                                                                                                                                                                                                                                                                                                                                                                                                                                                                                                                                                                                                                                                                                                                                                                                                                                                                                                                                                                                                                                                                                                                                                                                                                                                                                                                                                                                                                                                                                                                                                                                                                                                                                                                                                                                                                                                                                                                                                                                                                                                                                                                                                                                              | K                                                                                                                                                                                                                                                                                                           |                                                                                                                                                                                                                                                                                                                                                                                                                                                                                                                                                                                                                                                                                                                                                                                                                                                                                                                                                                                                                                                                                                                                                                                                                                                                                                                                                                                                                                                                                                                                                                                                                                                                                                                                                                                                                                                                                                                                                                                                                                                                                                                                                                                                                                                                                                                                                                                                                                                                                                                                                                                                                                                                                                                                                                                                                                    |
|                                                                                                                             |                                                                                                                                                                                                                                                                                                                                                                                                                                                                                                                                                                                                                                                                                                                                                                                                                                                                                                                                                                                                                                                                                                                                                                                                                                                                                                                                                                                                                                                                                                                                                                                                                                                                                                                                                                                                                                                                                                                                                                                                                                                                                                                                                                                                                                                                                                                                                                                                                                                                                                                                                                                                                                                          |                                                                                                                                                                                                                                                                                                                                                                                                                                                                                                                                                                                                                                                                                                                                                                                                                                                                                                                                                                                                                                                                                                                                                                                                                                                                                                                                                                                                                                                                                                                                                                                                                                                                                                                                                                                                                                                                                                                                                                                                                                                                                                                                                                                                                                                                                                                                                                                                                                                                                                                                                                                                                                                                                                                                                                                                                                                                                                                                                                                                                                                                                                                                                                                                                                                                                                                                                                                                                                                                                                                                                                                                                                                                                                                                                                                                                                                                                                                                                                                                                                                                                                                                                                                                                                                                                                                                                                                                                                                                                                                                                                                                                                                                                                                                                                                                                                                                                                                                                                                                                                                                                                                                                                                                                                                                                                                                                                                                                                                                                                                                                                                                                                                                                                                                                                                                                                                                                                                                                                                                                                                                                                                                                                                                                                                                                                                                                                                                                                                                                                                                                                                                                                                                                                                                                                                                                                                                                                                                                                                                                                                                                                                                                                                                                                                                                                                                                                                                                                                                                                                                                                                                                                                                                                                                                                                                                                                                                                                                                                                                                                                                                                                                                                                                                                                                                                                                                                                                                                                                                                                                                                                                                                                                                                                                                                                                                                                                                                                                                                                                                                                                                                                                                                                                                                                                                                                                                                                                                                                                                                                                                                                                                                                                                                                                                                                                                                                                                                                                                                                                                                                                                                                                                                                                                                                                                                                                                                                                                                                                                                                                                                                                                                                                                                                                                                                                                                                                                                                                                                                                                                                                                                                                                                                                                                                                                                                                                                                                                                                                                                                                                                                                                                                                                                                                                                                                                                                                                                                                                                                                                                                                                                                                                                                                                                                                                                                                                                                                                                                                                                                                                                                                                                                                                                                                                                                                                                                                                                                                                                                                                                                                                                                                                                                                                                                                                                                                                                                                                                                                                                                                                                                                                                                                                                                                                                                                                                                                                                                                                                                                                                                                                                                                                                                                                                                                                                                                                                                                                                                                                                                                                                                                                                                                                                                                                                                                                                                                           |                                                                                                                                                                                                                                                                                                                                                                                                                                                                                                                                                                                                                                                                                                                                                                                                                                                                                                                                                                                                                                                                                                                                                                                                                                                                                                                                                                                                                                                                                                                                                                                                                                                                                                                                                                                                                                                                                                                                                                                                                                                                                                                                                                                                                                                                                                                                                                                                                                                                                                                                                                                                                                                                                                                                                                                                                                                                                                                                                                                                                                                                                                                                                                                                                                                                                                                                                                                                                                                                                                                                                                                                                                                                                                                                                                                                                                                                                                                                                                                                                                                                                                                                                                                                                                                                                                                                                                                                                                                                                                                                                                                                                                                                                                                                                                                                                                                                                                                                                                                                                                                                                                                                                                                                                                                                                                                                                                                                                                                                                                                                                                                                                                                                                                                                                                                                                                                                                                                                                                                                                                                                                                                                                                                                                                                                                                                                                                                                                                                                                                                                                                                                                                                                                                                                                                                                                                                                                                                                                                                                                                                                                                                                                                                                                                                                                                                                                                                                                                                                                                                                                                                                                                                                                                                                                                                                                                                                                                                                                                                                                                                                                                                                                                                                                                                                                                                                                                                                                                                                                                                                                                                                                                                                                                                                                                                                                                                                                                                                                                                                                                                                                                                                                                                                                                                                                                                                                                                                                                                                                                                                                                                                                                                                                                                                                                                                                                                                                                                                                                                                                                                                                                                                                                                                                                                                                                                                                                                                                                                                                                                                                                                                                                                                                                                                                                                                                                                                                                                                                                                                                                                                                                                                                                                                                                                                                                                                                                                                                                                                                                                                                                                                                                                                                                                                                                                                                                                                                                                                                                                                                                                                                                                                                                                                                                                                                                                                                                                                                                                                                                                                                                                                                                                                                                                                                                                                                                                                                                                                                                                                                                                                                                                                                                                                                                                                                                                                                                                                                                                                                                                                                                                                                                                                                                                                                                                                                                                                                                                                                                                     |                                                                                                                                                                                   |                                                                                                                    |                                                                                                                                                                                                                                                                                                                                                                                                                                                                                                                                                                                                                                                                                                                                                                                                                                                                                                                                                                                                                                                                                                                                                                                                                                                                                                                                                                                                                                                                                                                                                                                                                                                                                                                                                                                                                                                                                                                                                                                                                                                                                                                                                                                                                                                                                                                                                                                                                                                                                                                                                                                                                                                                                                                                                                                                                                                                                                                                                                                                                                                                                                                                                                                                                                                                                                                                                                                                                                                                                                                                                                                                                                                                                                                                                                                                                                                                                                                                                                                                                                                                                                                                                                                                                                                                                                                                                                                                                                                                                                                                                                                                                                                                                                                                                                                                                                                                                                                                                                                                                                                                                                                                                                                                                                                                                                                                                                                                                                                                                                                                                                                                                                                                                                                                                                                                                                                                                                                                                                                                                                                                                                                                                                                                                                                                                                                                                                                                                                                                                                                                                                                                                                                                                                                                                                                                                                                                                                                                                                                                                                                                                                                                                                                                                                                                                                                                                                                                                                                                                                                                                                                                                                                                                                                                                                                                                                                                                                                                                                                                                                                                                                                                                                                                                                                                                                                                                                                                                                                                                                                                                                                                                                                                                                                                                                                                                                                                                                                                                                                                                                                                                                                                                                                                                                                                                                                                                                                                                                                                                                                                                                                                                                                                                                                                                                                                                                                                                                                                                                                                                                                                                                                                                                                                                                                                                                                                                                                                                                                                                                                                                                                                                                                                                                                                                                                                                                                                                                                                                                                                                                                                                                                                                                                                                                                                                                                                                                                                                                                                                                                                                                                                                                                                                                                                                                                                                                                                                                                                                                                                                                                                                                                                                                                                                                                                                                                                                                                                                                                                                                                                                                                                                                                                                                                                                                                                                                                                                                                                                                                                                                                                                                                           |                                                                                                                                                                                                                                                                                                                                                                                                                                                                                                                                                                                                                                                                                                                                                                                                                                                                                                                                                                                                                                                                                                                                                                                                                                                                                                                                                                                                                                                                                                                                                                                                                                                                                                                                                                                                                                                                                                                                                                                                                                                                                                                                                                                                                                                                                                                                                                                                                                                                                                                                                                                                                                                                                                                                                                                                                                                                                                                                                                                                                                                                                                                                                                | 26 M                                                                                                                                                                                                                                                                                                                                                                                                                                                                                                                                                                                                                                                                                                                                                                                                                                                                                                                                                                                                                                                                                                                                                                                                                                                                                                                                                                                                                                                                                                                                                                                                                                                                                                                                                                                                                                                                                                                                                                                                                                                                                                                                                                                                                                                                                                                                                                                                                                                                                                                                                                                                                                                                                                                                                                                                                                                                                                                                                                                                                                                                                                                                                                                                                                                                                                                                                                                                                                                                                                                                                                                                                                                                                                                                                                                                                                                                                                                                                                                                                                                                                                                                                                                                                                                                                                                                                                                                                                                                                                                                                                                                                                                                                                                                                                                                                                                                                                                                                                                                                                                                                                                                                                                                                                                                                                                                                                                                                                                                                                                                                                                                                                                                                                                                                                                                                                                                                                                                                                                                                                                                                                                                                                                                                                                                                                                                                                                                                                                                                                                                                                                                                                                                                                                                                                                                                                                                                                                                                                                                                                                                                                                                                                                                                                                                                                                                                                                                                                                                                                                                                                                                                                                                                                                                                                                                                                                                                                                                                                                                                                                                                                                                                                                                                                                                                                                                                                                                                                                                                                                                                                                                                                                                                                                                                                                                                                                                                                                                                                                                                                                                                                                                                                                                                                                                                                                                                                                                                                                                                                                                                                                                                                                                                                                                                                                                                                                                                                                                                                                                                                                                                                                                                                                                                                                                                                                                                                                                                                                                                                                                                                                                                                                                                                                                                                                                                                                                                                                                                                                                                                                                                                                                                                                                                                                                                                                                                                                                                                                                                                                                                           | ROW                                                                                                                                                                                                                                                                                             |                                                                                                                                                                                                                                                                                                                                                                                                                                                                                                                                                                                                                                                                                                                                                                                                                                                                                                                                                                                                                                                                                                                                                                                                                                                                                                                                                                                                                                                                                                                                                                                                                                                                                                                                                                                                                                                                                                                                                                                                                                                                                                                                                                                                                                                                                                                                                                                                                                                                                                                                                                                                                                                                                                                                                                                                                                                                             | 55.52                                                                                                                                                                                                                                                                                                                                                                                                                                                                                                                                                                                                                                                                                                                                                                                                                                                                                                                                                                                                                                                                                                                                                                                                                                                                                                                                                                                                                                                                                                                                                                                                                                                                                                                                                                                                                                                                                                                                                                                                                                                                                                                                                                                                                                                                                                                                                                                                                                                                                                                                                                                                  | and the second s | 100 100 100 100 100 100 100 100 100 100                                                                                                                                                                                                                                                                                                                                                                                                                                                                                                                                                                                                                                                                                                            |                                                                                                                                                                                                                                                                                                                                                                                                                                                                                                                                                                                                                                                                                                                                                                                                                                                                                                                                                                                                                                                                                                                                                                                                                                                                                                                                                                                                                                                                                                                                                                                                                                                                                                                                                                                                                                                                                                                                                                                                                                                                                                                                                                                                                                                                                                                                                                                                                                                                                                                                                                                                      | 55                                                                                                                                                                                                                                                                                                          | 43.0<br>57 RES                                                                                                                                                                                                                                                                                                                                                                                                                                                                                                                                                                                                                                                                                                                                                                                                                                                                                                                                                                                                                                                                                                                                                                                                                                                                                                                                                                                                                                                                                                                                                                                                                                                                                                                                                                                                                                                                                                                                                                                                                                                                                                                                                                                                                                                                                                                                                                                                                                                                                                                                                                                                                                                                                                                                                                                                                     |
|                                                                                                                             |                                                                                                                                                                                                                                                                                                                                                                                                                                                                                                                                                                                                                                                                                                                                                                                                                                                                                                                                                                                                                                                                                                                                                                                                                                                                                                                                                                                                                                                                                                                                                                                                                                                                                                                                                                                                                                                                                                                                                                                                                                                                                                                                                                                                                                                                                                                                                                                                                                                                                                                                                                                                                                                          |                                                                                                                                                                                                                                                                                                                                                                                                                                                                                                                                                                                                                                                                                                                                                                                                                                                                                                                                                                                                                                                                                                                                                                                                                                                                                                                                                                                                                                                                                                                                                                                                                                                                                                                                                                                                                                                                                                                                                                                                                                                                                                                                                                                                                                                                                                                                                                                                                                                                                                                                                                                                                                                                                                                                                                                                                                                                                                                                                                                                                                                                                                                                                                                                                                                                                                                                                                                                                                                                                                                                                                                                                                                                                                                                                                                                                                                                                                                                                                                                                                                                                                                                                                                                                                                                                                                                                                                                                                                                                                                                                                                                                                                                                                                                                                                                                                                                                                                                                                                                                                                                                                                                                                                                                                                                                                                                                                                                                                                                                                                                                                                                                                                                                                                                                                                                                                                                                                                                                                                                                                                                                                                                                                                                                                                                                                                                                                                                                                                                                                                                                                                                                                                                                                                                                                                                                                                                                                                                                                                                                                                                                                                                                                                                                                                                                                                                                                                                                                                                                                                                                                                                                                                                                                                                                                                                                                                                                                                                                                                                                                                                                                                                                                                                                                                                                                                                                                                                                                                                                                                                                                                                                                                                                                                                                                                                                                                                                                                                                                                                                                                                                                                                                                                                                                                                                                                                                                                                                                                                                                                                                                                                                                                                                                                                                                                                                                                                                                                                                                                                                                                                                                                                                                                                                                                                                                                                                                                                                                                                                                                                                                                                                                                                                                                                                                                                                                                                                                                                                                                                                                                                                                                                                                                                                                                                                                                                                                                                                                                                                                                                                                                                                                                                                                                                                                                                                                                                                                                                                                                                                                                                                                                                                                                                                                                                                                                                                                                                                                                                                                                                                                                                                                                                                                                                                                                                                                                                                                                                                                                                                                                                                                                                                                                                                                                                                                                                                                                                                                                                                                                                                                                                                                                                                                                                                                                                                                                                                                                                                                                                                                                                                                                                                                                                                                                                                                                                                                                                                                                                                                                                                                                                                                                                                                                                                                                                                                                                           |                                                                                                                                                                                                                                                                                                                                                                                                                                                                                                                                                                                                                                                                                                                                                                                                                                                                                                                                                                                                                                                                                                                                                                                                                                                                                                                                                                                                                                                                                                                                                                                                                                                                                                                                                                                                                                                                                                                                                                                                                                                                                                                                                                                                                                                                                                                                                                                                                                                                                                                                                                                                                                                                                                                                                                                                                                                                                                                                                                                                                                                                                                                                                                                                                                                                                                                                                                                                                                                                                                                                                                                                                                                                                                                                                                                                                                                                                                                                                                                                                                                                                                                                                                                                                                                                                                                                                                                                                                                                                                                                                                                                                                                                                                                                                                                                                                                                                                                                                                                                                                                                                                                                                                                                                                                                                                                                                                                                                                                                                                                                                                                                                                                                                                                                                                                                                                                                                                                                                                                                                                                                                                                                                                                                                                                                                                                                                                                                                                                                                                                                                                                                                                                                                                                                                                                                                                                                                                                                                                                                                                                                                                                                                                                                                                                                                                                                                                                                                                                                                                                                                                                                                                                                                                                                                                                                                                                                                                                                                                                                                                                                                                                                                                                                                                                                                                                                                                                                                                                                                                                                                                                                                                                                                                                                                                                                                                                                                                                                                                                                                                                                                                                                                                                                                                                                                                                                                                                                                                                                                                                                                                                                                                                                                                                                                                                                                                                                                                                                                                                                                                                                                                                                                                                                                                                                                                                                                                                                                                                                                                                                                                                                                                                                                                                                                                                                                                                                                                                                                                                                                                                                                                                                                                                                                                                                                                                                                                                                                                                                                                                                                                                                                                                                                                                                                                                                                                                                                                                                                                                                                                                                                                                                                                                                                                                                                                                                                                                                                                                                                                                                                                                                                                                                                                                                                                                                                                                                                                                                                                                                                                                                                                                                                                                                                                                                                                                                                                                                                                                                                                                                                                                                                                                                                                                                                                                                                                                                                                                                                                                     |                                                                                                                                                                                   |                                                                                                                    |                                                                                                                                                                                                                                                                                                                                                                                                                                                                                                                                                                                                                                                                                                                                                                                                                                                                                                                                                                                                                                                                                                                                                                                                                                                                                                                                                                                                                                                                                                                                                                                                                                                                                                                                                                                                                                                                                                                                                                                                                                                                                                                                                                                                                                                                                                                                                                                                                                                                                                                                                                                                                                                                                                                                                                                                                                                                                                                                                                                                                                                                                                                                                                                                                                                                                                                                                                                                                                                                                                                                                                                                                                                                                                                                                                                                                                                                                                                                                                                                                                                                                                                                                                                                                                                                                                                                                                                                                                                                                                                                                                                                                                                                                                                                                                                                                                                                                                                                                                                                                                                                                                                                                                                                                                                                                                                                                                                                                                                                                                                                                                                                                                                                                                                                                                                                                                                                                                                                                                                                                                                                                                                                                                                                                                                                                                                                                                                                                                                                                                                                                                                                                                                                                                                                                                                                                                                                                                                                                                                                                                                                                                                                                                                                                                                                                                                                                                                                                                                                                                                                                                                                                                                                                                                                                                                                                                                                                                                                                                                                                                                                                                                                                                                                                                                                                                                                                                                                                                                                                                                                                                                                                                                                                                                                                                                                                                                                                                                                                                                                                                                                                                                                                                                                                                                                                                                                                                                                                                                                                                                                                                                                                                                                                                                                                                                                                                                                                                                                                                                                                                                                                                                                                                                                                                                                                                                                                                                                                                                                                                                                                                                                                                                                                                                                                                                                                                                                                                                                                                                                                                                                                                                                                                                                                                                                                                                                                                                                                                                                                                                                                                                                                                                                                                                                                                                                                                                                                                                                                                                                                                                                                                                                                                                                                                                                                                                                                                                                                                                                                                                                                                                                                                                                                                                                                                                                                                                                                                                                                                                                                                                                                                                           | $\sim$                                                                                                                                                                                                                                                                                                                                                                                                                                                                                                                                                                                                                                                                                                                                                                                                                                                                                                                                                                                                                                                                                                                                                                                                                                                                                                                                                                                                                                                                                                                                                                                                                                                                                                                                                                                                                                                                                                                                                                                                                                                                                                                                                                                                                                                                                                                                                                                                                                                                                                                                                                                                                                                                                                                                                                                                                                                                                                                                                                                                                                                                                                                                                         | Dit                                                                                                                                                                                                                                                                                                                                                                                                                                                                                                                                                                                                                                                                                                                                                                                                                                                                                                                                                                                                                                                                                                                                                                                                                                                                                                                                                                                                                                                                                                                                                                                                                                                                                                                                                                                                                                                                                                                                                                                                                                                                                                                                                                                                                                                                                                                                                                                                                                                                                                                                                                                                                                                                                                                                                                                                                                                                                                                                                                                                                                                                                                                                                                                                                                                                                                                                                                                                                                                                                                                                                                                                                                                                                                                                                                                                                                                                                                                                                                                                                                                                                                                                                                                                                                                                                                                                                                                                                                                                                                                                                                                                                                                                                                                                                                                                                                                                                                                                                                                                                                                                                                                                                                                                                                                                                                                                                                                                                                                                                                                                                                                                                                                                                                                                                                                                                                                                                                                                                                                                                                                                                                                                                                                                                                                                                                                                                                                                                                                                                                                                                                                                                                                                                                                                                                                                                                                                                                                                                                                                                                                                                                                                                                                                                                                                                                                                                                                                                                                                                                                                                                                                                                                                                                                                                                                                                                                                                                                                                                                                                                                                                                                                                                                                                                                                                                                                                                                                                                                                                                                                                                                                                                                                                                                                                                                                                                                                                                                                                                                                                                                                                                                                                                                                                                                                                                                                                                                                                                                                                                                                                                                                                                                                                                                                                                                                                                                                                                                                                                                                                                                                                                                                                                                                                                                                                                                                                                                                                                                                                                                                                                                                                                                                                                                                                                                                                                                                                                                                                                                                                                                                                                                                                                                                                                                                                                                                                                                                                                                                                                                                                            | 1                                                                                                                                                                                                                                                                                               | 55.86                                                                                                                                                                                                                                                                                                                                                                                                                                                                                                                                                                                                                                                                                                                                                                                                                                                                                                                                                                                                                                                                                                                                                                                                                                                                                                                                                                                                                                                                                                                                                                                                                                                                                                                                                                                                                                                                                                                                                                                                                                                                                                                                                                                                                                                                                                                                                                                                                                                                                                                                                                                                                                                                                                                                                                                                                                                                       | and the                                                                                                                                                                                                                                                                                                                                                                                                                                                                                                                                                                                                                                                                                                                                                                                                                                                                                                                                                                                                                                                                                                                                                                                                                                                                                                                                                                                                                                                                                                                                                                                                                                                                                                                                                                                                                                                                                                                                                                                                                                                                                                                                                                                                                                                                                                                                                                                                                                                                                                                                                                                                | 60.0 AUMONT                                                                                                                                                                                                                                                                                                                                                                                                                                                                                                                                                                                                                                                                                                                                                                                                                                                                                                                                                                                                                                                                                                                                                                                                                                                                                                                                                                                                                                                                                                                                                                                                                                                                                                                                                                                                                                                                                                                                                                                                                                                                                                                    | 567                                                                                                                                                                                                                                                                                                                                                                                                                                                                                                                                                                                                                                                                                                                                                | *                                                                                                                                                                                                                                                                                                                                                                                                                                                                                                                                                                                                                                                                                                                                                                                                                                                                                                                                                                                                                                                                                                                                                                                                                                                                                                                                                                                                                                                                                                                                                                                                                                                                                                                                                                                                                                                                                                                                                                                                                                                                                                                                                                                                                                                                                                                                                                                                                                                                                                                                                                                                    |                                                                                                                                                                                                                                                                                                             | 43                                                                                                                                                                                                                                                                                                                                                                                                                                                                                                                                                                                                                                                                                                                                                                                                                                                                                                                                                                                                                                                                                                                                                                                                                                                                                                                                                                                                                                                                                                                                                                                                                                                                                                                                                                                                                                                                                                                                                                                                                                                                                                                                                                                                                                                                                                                                                                                                                                                                                                                                                                                                                                                                                                                                                                                                                                 |
|                                                                                                                             |                                                                                                                                                                                                                                                                                                                                                                                                                                                                                                                                                                                                                                                                                                                                                                                                                                                                                                                                                                                                                                                                                                                                                                                                                                                                                                                                                                                                                                                                                                                                                                                                                                                                                                                                                                                                                                                                                                                                                                                                                                                                                                                                                                                                                                                                                                                                                                                                                                                                                                                                                                                                                                                          |                                                                                                                                                                                                                                                                                                                                                                                                                                                                                                                                                                                                                                                                                                                                                                                                                                                                                                                                                                                                                                                                                                                                                                                                                                                                                                                                                                                                                                                                                                                                                                                                                                                                                                                                                                                                                                                                                                                                                                                                                                                                                                                                                                                                                                                                                                                                                                                                                                                                                                                                                                                                                                                                                                                                                                                                                                                                                                                                                                                                                                                                                                                                                                                                                                                                                                                                                                                                                                                                                                                                                                                                                                                                                                                                                                                                                                                                                                                                                                                                                                                                                                                                                                                                                                                                                                                                                                                                                                                                                                                                                                                                                                                                                                                                                                                                                                                                                                                                                                                                                                                                                                                                                                                                                                                                                                                                                                                                                                                                                                                                                                                                                                                                                                                                                                                                                                                                                                                                                                                                                                                                                                                                                                                                                                                                                                                                                                                                                                                                                                                                                                                                                                                                                                                                                                                                                                                                                                                                                                                                                                                                                                                                                                                                                                                                                                                                                                                                                                                                                                                                                                                                                                                                                                                                                                                                                                                                                                                                                                                                                                                                                                                                                                                                                                                                                                                                                                                                                                                                                                                                                                                                                                                                                                                                                                                                                                                                                                                                                                                                                                                                                                                                                                                                                                                                                                                                                                                                                                                                                                                                                                                                                                                                                                                                                                                                                                                                                                                                                                                                                                                                                                                                                                                                                                                                                                                                                                                                                                                                                                                                                                                                                                                                                                                                                                                                                                                                                                                                                                                                                                                                                                                                                                                                                                                                                                                                                                                                                                                                                                                                                                                                                                                                                                                                                                                                                                                                                                                                                                                                                                                                                                                                                                                                                                                                                                                                                                                                                                                                                                                                                                                                                                                                                                                                                                                                                                                                                                                                                                                                                                                                                                                                                                                                                                                                                                                                                                                                                                                                                                                                                                                                                                                                                                                                                                                                                                                                                                                                                                                                                                                                                                                                                                                                                                                                                                                                                                                                                                                                                                                                                                                                                                                                                                                                                                                                                                                                           |                                                                                                                                                                                                                                                                                                                                                                                                                                                                                                                                                                                                                                                                                                                                                                                                                                                                                                                                                                                                                                                                                                                                                                                                                                                                                                                                                                                                                                                                                                                                                                                                                                                                                                                                                                                                                                                                                                                                                                                                                                                                                                                                                                                                                                                                                                                                                                                                                                                                                                                                                                                                                                                                                                                                                                                                                                                                                                                                                                                                                                                                                                                                                                                                                                                                                                                                                                                                                                                                                                                                                                                                                                                                                                                                                                                                                                                                                                                                                                                                                                                                                                                                                                                                                                                                                                                                                                                                                                                                                                                                                                                                                                                                                                                                                                                                                                                                                                                                                                                                                                                                                                                                                                                                                                                                                                                                                                                                                                                                                                                                                                                                                                                                                                                                                                                                                                                                                                                                                                                                                                                                                                                                                                                                                                                                                                                                                                                                                                                                                                                                                                                                                                                                                                                                                                                                                                                                                                                                                                                                                                                                                                                                                                                                                                                                                                                                                                                                                                                                                                                                                                                                                                                                                                                                                                                                                                                                                                                                                                                                                                                                                                                                                                                                                                                                                                                                                                                                                                                                                                                                                                                                                                                                                                                                                                                                                                                                                                                                                                                                                                                                                                                                                                                                                                                                                                                                                                                                                                                                                                                                                                                                                                                                                                                                                                                                                                                                                                                                                                                                                                                                                                                                                                                                                                                                                                                                                                                                                                                                                                                                                                                                                                                                                                                                                                                                                                                                                                                                                                                                                                                                                                                                                                                                                                                                                                                                                                                                                                                                                                                                                                                                                                                                                                                                                                                                                                                                                                                                                                                                                                                                                                                                                                                                                                                                                                                                                                                                                                                                                                                                                                                                                                                                                                                                                                                                                                                                                                                                                                                                                                                                                                                                                                                                                                                                                                                                                                                                                                                                                                                                                                                                                                                                                                                                                                                                                                                                                                                                                                                     |                                                                                                                                                                                   |                                                                                                                    | $\mathbb{A}$                                                                                                                                                                                                                                                                                                                                                                                                                                                                                                                                                                                                                                                                                                                                                                                                                                                                                                                                                                                                                                                                                                                                                                                                                                                                                                                                                                                                                                                                                                                                                                                                                                                                                                                                                                                                                                                                                                                                                                                                                                                                                                                                                                                                                                                                                                                                                                                                                                                                                                                                                                                                                                                                                                                                                                                                                                                                                                                                                                                                                                                                                                                                                                                                                                                                                                                                                                                                                                                                                                                                                                                                                                                                                                                                                                                                                                                                                                                                                                                                                                                                                                                                                                                                                                                                                                                                                                                                                                                                                                                                                                                                                                                                                                                                                                                                                                                                                                                                                                                                                                                                                                                                                                                                                                                                                                                                                                                                                                                                                                                                                                                                                                                                                                                                                                                                                                                                                                                                                                                                                                                                                                                                                                                                                                                                                                                                                                                                                                                                                                                                                                                                                                                                                                                                                                                                                                                                                                                                                                                                                                                                                                                                                                                                                                                                                                                                                                                                                                                                                                                                                                                                                                                                                                                                                                                                                                                                                                                                                                                                                                                                                                                                                                                                                                                                                                                                                                                                                                                                                                                                                                                                                                                                                                                                                                                                                                                                                                                                                                                                                                                                                                                                                                                                                                                                                                                                                                                                                                                                                                                                                                                                                                                                                                                                                                                                                                                                                                                                                                                                                                                                                                                                                                                                                                                                                                                                                                                                                                                                                                                                                                                                                                                                                                                                                                                                                                                                                                                                                                                                                                                                                                                                                                                                                                                                                                                                                                                                                                                                                                                                                                                                                                                                                                                                                                                                                                                                                                                                                                                                                                                                                                                                                                                                                                                                                                                                                                                                                                                                                                                                                                                                                                                                                                                                                                                                                                                                                                                                                                                                                                                                                                              |                                                                                                                                                                                                                                                                                                                                                                                                                                                                                                                                                                                                                                                                                                                                                                                                                                                                                                                                                                                                                                                                                                                                                                                                                                                                                                                                                                                                                                                                                                                                                                                                                                                                                                                                                                                                                                                                                                                                                                                                                                                                                                                                                                                                                                                                                                                                                                                                                                                                                                                                                                                                                                                                                                                                                                                                                                                                                                                                                                                                                                                                                                                                                                |                                                                                                                                                                                                                                                                                                                                                                                                                                                                                                                                                                                                                                                                                                                                                                                                                                                                                                                                                                                                                                                                                                                                                                                                                                                                                                                                                                                                                                                                                                                                                                                                                                                                                                                                                                                                                                                                                                                                                                                                                                                                                                                                                                                                                                                                                                                                                                                                                                                                                                                                                                                                                                                                                                                                                                                                                                                                                                                                                                                                                                                                                                                                                                                                                                                                                                                                                                                                                                                                                                                                                                                                                                                                                                                                                                                                                                                                                                                                                                                                                                                                                                                                                                                                                                                                                                                                                                                                                                                                                                                                                                                                                                                                                                                                                                                                                                                                                                                                                                                                                                                                                                                                                                                                                                                                                                                                                                                                                                                                                                                                                                                                                                                                                                                                                                                                                                                                                                                                                                                                                                                                                                                                                                                                                                                                                                                                                                                                                                                                                                                                                                                                                                                                                                                                                                                                                                                                                                                                                                                                                                                                                                                                                                                                                                                                                                                                                                                                                                                                                                                                                                                                                                                                                                                                                                                                                                                                                                                                                                                                                                                                                                                                                                                                                                                                                                                                                                                                                                                                                                                                                                                                                                                                                                                                                                                                                                                                                                                                                                                                                                                                                                                                                                                                                                                                                                                                                                                                                                                                                                                                                                                                                                                                                                                                                                                                                                                                                                                                                                                                                                                                                                                                                                                                                                                                                                                                                                                                                                                                                                                                                                                                                                                                                                                                                                                                                                                                                                                                                                                                                                                                                                                                                                                                                                                                                                                                                                                                                                                                                                                                                                | 56.54                                                                                                                                                                                                                                                                                           | 56.2<br>UGT-01<br>60.0                                                                                                                                                                                                                                                                                                                                                                                                                                                                                                                                                                                                                                                                                                                                                                                                                                                                                                                                                                                                                                                                                                                                                                                                                                                                                                                                                                                                                                                                                                                                                                                                                                                                                                                                                                                                                                                                                                                                                                                                                                                                                                                                                                                                                                                                                                                                                                                                                                                                                                                                                                                                                                                                                                                                                                                                                                                      | and the second                                                                                                                                                                                                                                                                                                                                                                                                                                                                                                                                                                                                                                                                                                                                                                                                                                                                                                                                                                                                                                                                                                                                                                                                                                                                                                                                                                                                                                                                                                                                                                                                                                                                                                                                                                                                                                                                                                                                                                                                                                                                                                                                                                                                                                                                                                                                                                                                                                                                                                                                                                                         |                                                                                                                                                                                                                                                                                                                                                                                                                                                                                                                                                                                                                                                                                                                                                                                                                                                                                                                                                                                                                                                                                                                                                                                                                                                                                                                                                                                                                                                                                                                                                                                                                                                                                                                                                                                                                                                                                                                                                                                                                                                                                                                                | 56.15                                                                                                                                                                                                                                                                                                                                                                                                                                                                                                                                                                                                                                                                                                                                              | PLUTHEVE<br>+SET MEVE<br>55.                                                                                                                                                                                                                                                                                                                                                                                                                                                                                                                                                                                                                                                                                                                                                                                                                                                                                                                                                                                                                                                                                                                                                                                                                                                                                                                                                                                                                                                                                                                                                                                                                                                                                                                                                                                                                                                                                                                                                                                                                                                                                                                                                                                                                                                                                                                                                                                                                                                                                                                                                                         | 5                                                                                                                                                                                                                                                                                                           | * RES                                                                                                                                                                                                                                                                                                                                                                                                                                                                                                                                                                                                                                                                                                                                                                                                                                                                                                                                                                                                                                                                                                                                                                                                                                                                                                                                                                                                                                                                                                                                                                                                                                                                                                                                                                                                                                                                                                                                                                                                                                                                                                                                                                                                                                                                                                                                                                                                                                                                                                                                                                                                                                                                                                                                                                                                                              |
|                                                                                                                             |                                                                                                                                                                                                                                                                                                                                                                                                                                                                                                                                                                                                                                                                                                                                                                                                                                                                                                                                                                                                                                                                                                                                                                                                                                                                                                                                                                                                                                                                                                                                                                                                                                                                                                                                                                                                                                                                                                                                                                                                                                                                                                                                                                                                                                                                                                                                                                                                                                                                                                                                                                                                                                                          |                                                                                                                                                                                                                                                                                                                                                                                                                                                                                                                                                                                                                                                                                                                                                                                                                                                                                                                                                                                                                                                                                                                                                                                                                                                                                                                                                                                                                                                                                                                                                                                                                                                                                                                                                                                                                                                                                                                                                                                                                                                                                                                                                                                                                                                                                                                                                                                                                                                                                                                                                                                                                                                                                                                                                                                                                                                                                                                                                                                                                                                                                                                                                                                                                                                                                                                                                                                                                                                                                                                                                                                                                                                                                                                                                                                                                                                                                                                                                                                                                                                                                                                                                                                                                                                                                                                                                                                                                                                                                                                                                                                                                                                                                                                                                                                                                                                                                                                                                                                                                                                                                                                                                                                                                                                                                                                                                                                                                                                                                                                                                                                                                                                                                                                                                                                                                                                                                                                                                                                                                                                                                                                                                                                                                                                                                                                                                                                                                                                                                                                                                                                                                                                                                                                                                                                                                                                                                                                                                                                                                                                                                                                                                                                                                                                                                                                                                                                                                                                                                                                                                                                                                                                                                                                                                                                                                                                                                                                                                                                                                                                                                                                                                                                                                                                                                                                                                                                                                                                                                                                                                                                                                                                                                                                                                                                                                                                                                                                                                                                                                                                                                                                                                                                                                                                                                                                                                                                                                                                                                                                                                                                                                                                                                                                                                                                                                                                                                                                                                                                                                                                                                                                                                                                                                                                                                                                                                                                                                                                                                                                                                                                                                                                                                                                                                                                                                                                                                                                                                                                                                                                                                                                                                                                                                                                                                                                                                                                                                                                                                                                                                                                                                                                                                                                                                                                                                                                                                                                                                                                                                                                                                                                                                                                                                                                                                                                                                                                                                                                                                                                                                                                                                                                                                                                                                                                                                                                                                                                                                                                                                                                                                                                                                                                                                                                                                                                                                                                                                                                                                                                                                                                                                                                                                                                                                                                                                                                                                                                                                                                                                                                                                                                                                                                                                                                                                                                                                                                                                                                                                                                                                                                                                                                                                                                                                                                                                                                                           |                                                                                                                                                                                                                                                                                                                                                                                                                                                                                                                                                                                                                                                                                                                                                                                                                                                                                                                                                                                                                                                                                                                                                                                                                                                                                                                                                                                                                                                                                                                                                                                                                                                                                                                                                                                                                                                                                                                                                                                                                                                                                                                                                                                                                                                                                                                                                                                                                                                                                                                                                                                                                                                                                                                                                                                                                                                                                                                                                                                                                                                                                                                                                                                                                                                                                                                                                                                                                                                                                                                                                                                                                                                                                                                                                                                                                                                                                                                                                                                                                                                                                                                                                                                                                                                                                                                                                                                                                                                                                                                                                                                                                                                                                                                                                                                                                                                                                                                                                                                                                                                                                                                                                                                                                                                                                                                                                                                                                                                                                                                                                                                                                                                                                                                                                                                                                                                                                                                                                                                                                                                                                                                                                                                                                                                                                                                                                                                                                                                                                                                                                                                                                                                                                                                                                                                                                                                                                                                                                                                                                                                                                                                                                                                                                                                                                                                                                                                                                                                                                                                                                                                                                                                                                                                                                                                                                                                                                                                                                                                                                                                                                                                                                                                                                                                                                                                                                                                                                                                                                                                                                                                                                                                                                                                                                                                                                                                                                                                                                                                                                                                                                                                                                                                                                                                                                                                                                                                                                                                                                                                                                                                                                                                                                                                                                                                                                                                                                                                                                                                                                                                                                                                                                                                                                                                                                                                                                                                                                                                                                                                                                                                                                                                                                                                                                                                                                                                                                                                                                                                                                                                                                                                                                                                                                                                                                                                                                                                                                                                                                                                                                                                                                                                                                                                                                                                                                                                                                                                                                                                                                                                                                                                                                                                                                                                                                                                                                                                                                                                                                                                                                                                                                                                                                                                                                                                                                                                                                                                                                                                                                                                                                                                                                                                                                                                                                                                                                                                                                                                                                                                                                                                                                                                                                                                                                                                                                                                                                                                                                                                     |                                                                                                                                                                                   | 1                                                                                                                  |                                                                                                                                                                                                                                                                                                                                                                                                                                                                                                                                                                                                                                                                                                                                                                                                                                                                                                                                                                                                                                                                                                                                                                                                                                                                                                                                                                                                                                                                                                                                                                                                                                                                                                                                                                                                                                                                                                                                                                                                                                                                                                                                                                                                                                                                                                                                                                                                                                                                                                                                                                                                                                                                                                                                                                                                                                                                                                                                                                                                                                                                                                                                                                                                                                                                                                                                                                                                                                                                                                                                                                                                                                                                                                                                                                                                                                                                                                                                                                                                                                                                                                                                                                                                                                                                                                                                                                                                                                                                                                                                                                                                                                                                                                                                                                                                                                                                                                                                                                                                                                                                                                                                                                                                                                                                                                                                                                                                                                                                                                                                                                                                                                                                                                                                                                                                                                                                                                                                                                                                                                                                                                                                                                                                                                                                                                                                                                                                                                                                                                                                                                                                                                                                                                                                                                                                                                                                                                                                                                                                                                                                                                                                                                                                                                                                                                                                                                                                                                                                                                                                                                                                                                                                                                                                                                                                                                                                                                                                                                                                                                                                                                                                                                                                                                                                                                                                                                                                                                                                                                                                                                                                                                                                                                                                                                                                                                                                                                                                                                                                                                                                                                                                                                                                                                                                                                                                                                                                                                                                                                                                                                                                                                                                                                                                                                                                                                                                                                                                                                                                                                                                                                                                                                                                                                                                                                                                                                                                                                                                                                                                                                                                                                                                                                                                                                                                                                                                                                                                                                                                                                                                                                                                                                                                                                                                                                                                                                                                                                                                                                                                                                                                                                                                                                                                                                                                                                                                                                                                                                                                                                                                                                                                                                                                                                                                                                                                                                                                                                                                                                                                                                                                                                                                                                                                                                                                                                                                                                                                                                                                                                                                                                                           | X,                                                                                                                                                                                                                                                                                                                                                                                                                                                                                                                                                                                                                                                                                                                                                                                                                                                                                                                                                                                                                                                                                                                                                                                                                                                                                                                                                                                                                                                                                                                                                                                                                                                                                                                                                                                                                                                                                                                                                                                                                                                                                                                                                                                                                                                                                                                                                                                                                                                                                                                                                                                                                                                                                                                                                                                                                                                                                                                                                                                                                                                                                                                                                             |                                                                                                                                                                                                                                                                                                                                                                                                                                                                                                                                                                                                                                                                                                                                                                                                                                                                                                                                                                                                                                                                                                                                                                                                                                                                                                                                                                                                                                                                                                                                                                                                                                                                                                                                                                                                                                                                                                                                                                                                                                                                                                                                                                                                                                                                                                                                                                                                                                                                                                                                                                                                                                                                                                                                                                                                                                                                                                                                                                                                                                                                                                                                                                                                                                                                                                                                                                                                                                                                                                                                                                                                                                                                                                                                                                                                                                                                                                                                                                                                                                                                                                                                                                                                                                                                                                                                                                                                                                                                                                                                                                                                                                                                                                                                                                                                                                                                                                                                                                                                                                                                                                                                                                                                                                                                                                                                                                                                                                                                                                                                                                                                                                                                                                                                                                                                                                                                                                                                                                                                                                                                                                                                                                                                                                                                                                                                                                                                                                                                                                                                                                                                                                                                                                                                                                                                                                                                                                                                                                                                                                                                                                                                                                                                                                                                                                                                                                                                                                                                                                                                                                                                                                                                                                                                                                                                                                                                                                                                                                                                                                                                                                                                                                                                                                                                                                                                                                                                                                                                                                                                                                                                                                                                                                                                                                                                                                                                                                                                                                                                                                                                                                                                                                                                                                                                                                                                                                                                                                                                                                                                                                                                                                                                                                                                                                                                                                                                                                                                                                                                                                                                                                                                                                                                                                                                                                                                                                                                                                                                                                                                                                                                                                                                                                                                                                                                                                                                                                                                                                                                                                                                                                                                                                                                                                                                                                                                                                                                                                                                                                                                                                | The Party of the                                                                                                                                                                                                                                                                                | The man                                                                                                                                                                                                                                                                                                                                                                                                                                                                                                                                                                                                                                                                                                                                                                                                                                                                                                                                                                                                                                                                                                                                                                                                                                                                                                                                                                                                                                                                                                                                                                                                                                                                                                                                                                                                                                                                                                                                                                                                                                                                                                                                                                                                                                                                                                                                                                                                                                                                                                                                                                                                                                                                                                                                                                                                                                                                     |                                                                                                                                                                                                                                                                                                                                                                                                                                                                                                                                                                                                                                                                                                                                                                                                                                                                                                                                                                                                                                                                                                                                                                                                                                                                                                                                                                                                                                                                                                                                                                                                                                                                                                                                                                                                                                                                                                                                                                                                                                                                                                                                                                                                                                                                                                                                                                                                                                                                                                                                                                                                        | La                                                                                                                                                                                                                                                                                                                                                                                                                                                                                                                                                                                                                                                                                                                                                                                                                                                                                                                                                                                                                                                                                                                                                                                                                                                                                                                                                                                                                                                                                                                                                                                                                                                                                                                                                                                                                                                                                                                                                                                                                                                                                      | 56,15 of                                                                                                                                                                                                                                                                                                                                                                                                                                                                                                                                                                                                                                                                                                                                           | IJ.                                                                                                                                                                                                                                                                                                                                                                                                                                                                                                                                                                                                                                                                                                                                                                                                                                                                                                                                                                                                                                                                                                                                                                                                                                                                                                                                                                                                                                                                                                                                                                                                                                                                                                                                                                                                                                                                                                                                                                                                                                                                                                                                                                                                                                                                                                                                                                                                                                                                                                                                                                                                  |                                                                                                                                                                                                                                                                                                             | * RES<br>201                                                                                                                                                                                                                                                                                                                                                                                                                                                                                                                                                                                                                                                                                                                                                                                                                                                                                                                                                                                                                                                                                                                                                                                                                                                                                                                                                                                                                                                                                                                                                                                                                                                                                                                                                                                                                                                                                                                                                                                                                                                                                                                                                                                                                                                                                                                                                                                                                                                                                                                                                                                                                                                                                                                                                                                                                       |
|                                                                                                                             |                                                                                                                                                                                                                                                                                                                                                                                                                                                                                                                                                                                                                                                                                                                                                                                                                                                                                                                                                                                                                                                                                                                                                                                                                                                                                                                                                                                                                                                                                                                                                                                                                                                                                                                                                                                                                                                                                                                                                                                                                                                                                                                                                                                                                                                                                                                                                                                                                                                                                                                                                                                                                                                          |                                                                                                                                                                                                                                                                                                                                                                                                                                                                                                                                                                                                                                                                                                                                                                                                                                                                                                                                                                                                                                                                                                                                                                                                                                                                                                                                                                                                                                                                                                                                                                                                                                                                                                                                                                                                                                                                                                                                                                                                                                                                                                                                                                                                                                                                                                                                                                                                                                                                                                                                                                                                                                                                                                                                                                                                                                                                                                                                                                                                                                                                                                                                                                                                                                                                                                                                                                                                                                                                                                                                                                                                                                                                                                                                                                                                                                                                                                                                                                                                                                                                                                                                                                                                                                                                                                                                                                                                                                                                                                                                                                                                                                                                                                                                                                                                                                                                                                                                                                                                                                                                                                                                                                                                                                                                                                                                                                                                                                                                                                                                                                                                                                                                                                                                                                                                                                                                                                                                                                                                                                                                                                                                                                                                                                                                                                                                                                                                                                                                                                                                                                                                                                                                                                                                                                                                                                                                                                                                                                                                                                                                                                                                                                                                                                                                                                                                                                                                                                                                                                                                                                                                                                                                                                                                                                                                                                                                                                                                                                                                                                                                                                                                                                                                                                                                                                                                                                                                                                                                                                                                                                                                                                                                                                                                                                                                                                                                                                                                                                                                                                                                                                                                                                                                                                                                                                                                                                                                                                                                                                                                                                                                                                                                                                                                                                                                                                                                                                                                                                                                                                                                                                                                                                                                                                                                                                                                                                                                                                                                                                                                                                                                                                                                                                                                                                                                                                                                                                                                                                                                                                                                                                                                                                                                                                                                                                                                                                                                                                                                                                                                                                                                                                                                                                                                                                                                                                                                                                                                                                                                                                                                                                                                                                                                                                                                                                                                                                                                                                                                                                                                                                                                                                                                                                                                                                                                                                                                                                                                                                                                                                                                                                                                                                                                                                                                                                                                                                                                                                                                                                                                                                                                                                                                                                                                                                                                                                                                                                                                                                                                                                                                                                                                                                                                                                                                                                                                                                                                                                                                                                                                                                                                                                                                                                                                                                                                                                                                           |                                                                                                                                                                                                                                                                                                                                                                                                                                                                                                                                                                                                                                                                                                                                                                                                                                                                                                                                                                                                                                                                                                                                                                                                                                                                                                                                                                                                                                                                                                                                                                                                                                                                                                                                                                                                                                                                                                                                                                                                                                                                                                                                                                                                                                                                                                                                                                                                                                                                                                                                                                                                                                                                                                                                                                                                                                                                                                                                                                                                                                                                                                                                                                                                                                                                                                                                                                                                                                                                                                                                                                                                                                                                                                                                                                                                                                                                                                                                                                                                                                                                                                                                                                                                                                                                                                                                                                                                                                                                                                                                                                                                                                                                                                                                                                                                                                                                                                                                                                                                                                                                                                                                                                                                                                                                                                                                                                                                                                                                                                                                                                                                                                                                                                                                                                                                                                                                                                                                                                                                                                                                                                                                                                                                                                                                                                                                                                                                                                                                                                                                                                                                                                                                                                                                                                                                                                                                                                                                                                                                                                                                                                                                                                                                                                                                                                                                                                                                                                                                                                                                                                                                                                                                                                                                                                                                                                                                                                                                                                                                                                                                                                                                                                                                                                                                                                                                                                                                                                                                                                                                                                                                                                                                                                                                                                                                                                                                                                                                                                                                                                                                                                                                                                                                                                                                                                                                                                                                                                                                                                                                                                                                                                                                                                                                                                                                                                                                                                                                                                                                                                                                                                                                                                                                                                                                                                                                                                                                                                                                                                                                                                                                                                                                                                                                                                                                                                                                                                                                                                                                                                                                                                                                                                                                                                                                                                                                                                                                                                                                                                                                                                                                                                                                                                                                                                                                                                                                                                                                                                                                                                                                                                                                                                                                                                                                                                                                                                                                                                                                                                                                                                                                                                                                                                                                                                                                                                                                                                                                                                                                                                                                                                                                                                                                                                                                                                                                                                                                                                                                                                                                                                                                                                                                                                                                                                                                                                                                                                                                                                                     |                                                                                                                                                                                   | X                                                                                                                  | 53.0                                                                                                                                                                                                                                                                                                                                                                                                                                                                                                                                                                                                                                                                                                                                                                                                                                                                                                                                                                                                                                                                                                                                                                                                                                                                                                                                                                                                                                                                                                                                                                                                                                                                                                                                                                                                                                                                                                                                                                                                                                                                                                                                                                                                                                                                                                                                                                                                                                                                                                                                                                                                                                                                                                                                                                                                                                                                                                                                                                                                                                                                                                                                                                                                                                                                                                                                                                                                                                                                                                                                                                                                                                                                                                                                                                                                                                                                                                                                                                                                                                                                                                                                                                                                                                                                                                                                                                                                                                                                                                                                                                                                                                                                                                                                                                                                                                                                                                                                                                                                                                                                                                                                                                                                                                                                                                                                                                                                                                                                                                                                                                                                                                                                                                                                                                                                                                                                                                                                                                                                                                                                                                                                                                                                                                                                                                                                                                                                                                                                                                                                                                                                                                                                                                                                                                                                                                                                                                                                                                                                                                                                                                                                                                                                                                                                                                                                                                                                                                                                                                                                                                                                                                                                                                                                                                                                                                                                                                                                                                                                                                                                                                                                                                                                                                                                                                                                                                                                                                                                                                                                                                                                                                                                                                                                                                                                                                                                                                                                                                                                                                                                                                                                                                                                                                                                                                                                                                                                                                                                                                                                                                                                                                                                                                                                                                                                                                                                                                                                                                                                                                                                                                                                                                                                                                                                                                                                                                                                                                                                                                                                                                                                                                                                                                                                                                                                                                                                                                                                                                                                                                                                                                                                                                                                                                                                                                                                                                                                                                                                                                                                                                                                                                                                                                                                                                                                                                                                                                                                                                                                                                                                                                                                                                                                                                                                                                                                                                                                                                                                                                                                                                                                                                                                                                                                                                                                                                                                                                                                                                                                                                                                                                                      | 1                                                                                                                                                                                                                                                                                                                                                                                                                                                                                                                                                                                                                                                                                                                                                                                                                                                                                                                                                                                                                                                                                                                                                                                                                                                                                                                                                                                                                                                                                                                                                                                                                                                                                                                                                                                                                                                                                                                                                                                                                                                                                                                                                                                                                                                                                                                                                                                                                                                                                                                                                                                                                                                                                                                                                                                                                                                                                                                                                                                                                                                                                                                                                              |                                                                                                                                                                                                                                                                                                                                                                                                                                                                                                                                                                                                                                                                                                                                                                                                                                                                                                                                                                                                                                                                                                                                                                                                                                                                                                                                                                                                                                                                                                                                                                                                                                                                                                                                                                                                                                                                                                                                                                                                                                                                                                                                                                                                                                                                                                                                                                                                                                                                                                                                                                                                                                                                                                                                                                                                                                                                                                                                                                                                                                                                                                                                                                                                                                                                                                                                                                                                                                                                                                                                                                                                                                                                                                                                                                                                                                                                                                                                                                                                                                                                                                                                                                                                                                                                                                                                                                                                                                                                                                                                                                                                                                                                                                                                                                                                                                                                                                                                                                                                                                                                                                                                                                                                                                                                                                                                                                                                                                                                                                                                                                                                                                                                                                                                                                                                                                                                                                                                                                                                                                                                                                                                                                                                                                                                                                                                                                                                                                                                                                                                                                                                                                                                                                                                                                                                                                                                                                                                                                                                                                                                                                                                                                                                                                                                                                                                                                                                                                                                                                                                                                                                                                                                                                                                                                                                                                                                                                                                                                                                                                                                                                                                                                                                                                                                                                                                                                                                                                                                                                                                                                                                                                                                                                                                                                                                                                                                                                                                                                                                                                                                                                                                                                                                                                                                                                                                                                                                                                                                                                                                                                                                                                                                                                                                                                                                                                                                                                                                                                                                                                                                                                                                                                                                                                                                                                                                                                                                                                                                                                                                                                                                                                                                                                                                                                                                                                                                                                                                                                                                                                                                                                                                                                                                                                                                                                                                                                                                                                                                                                                                                                |                                                                                                                                                                                                                                                                                                 | To Ima                                                                                                                                                                                                                                                                                                                                                                                                                                                                                                                                                                                                                                                                                                                                                                                                                                                                                                                                                                                                                                                                                                                                                                                                                                                                                                                                                                                                                                                                                                                                                                                                                                                                                                                                                                                                                                                                                                                                                                                                                                                                                                                                                                                                                                                                                                                                                                                                                                                                                                                                                                                                                                                                                                                                                                                                                                                                      |                                                                                                                                                                                                                                                                                                                                                                                                                                                                                                                                                                                                                                                                                                                                                                                                                                                                                                                                                                                                                                                                                                                                                                                                                                                                                                                                                                                                                                                                                                                                                                                                                                                                                                                                                                                                                                                                                                                                                                                                                                                                                                                                                                                                                                                                                                                                                                                                                                                                                                                                                                                                        |                                                                                                                                                                                                                                                                                                                                                                                                                                                                                                                                                                                                                                                                                                                                                                                                                                                                                                                                                                                                                                                                                                                                                                                                                                                                                                                                                                                                                                                                                                                                                                                                                                                                                                                                                                                                                                                                                                                                                                                                                                                                                                                                | 56.15                                                                                                                                                                                                                                                                                                                                                                                                                                                                                                                                                                                                                                                                                                                                              |                                                                                                                                                                                                                                                                                                                                                                                                                                                                                                                                                                                                                                                                                                                                                                                                                                                                                                                                                                                                                                                                                                                                                                                                                                                                                                                                                                                                                                                                                                                                                                                                                                                                                                                                                                                                                                                                                                                                                                                                                                                                                                                                                                                                                                                                                                                                                                                                                                                                                                                                                                                                      | 57                                                                                                                                                                                                                                                                                                          |                                                                                                                                                                                                                                                                                                                                                                                                                                                                                                                                                                                                                                                                                                                                                                                                                                                                                                                                                                                                                                                                                                                                                                                                                                                                                                                                                                                                                                                                                                                                                                                                                                                                                                                                                                                                                                                                                                                                                                                                                                                                                                                                                                                                                                                                                                                                                                                                                                                                                                                                                                                                                                                                                                                                                                                                                                    |
|                                                                                                                             |                                                                                                                                                                                                                                                                                                                                                                                                                                                                                                                                                                                                                                                                                                                                                                                                                                                                                                                                                                                                                                                                                                                                                                                                                                                                                                                                                                                                                                                                                                                                                                                                                                                                                                                                                                                                                                                                                                                                                                                                                                                                                                                                                                                                                                                                                                                                                                                                                                                                                                                                                                                                                                                          |                                                                                                                                                                                                                                                                                                                                                                                                                                                                                                                                                                                                                                                                                                                                                                                                                                                                                                                                                                                                                                                                                                                                                                                                                                                                                                                                                                                                                                                                                                                                                                                                                                                                                                                                                                                                                                                                                                                                                                                                                                                                                                                                                                                                                                                                                                                                                                                                                                                                                                                                                                                                                                                                                                                                                                                                                                                                                                                                                                                                                                                                                                                                                                                                                                                                                                                                                                                                                                                                                                                                                                                                                                                                                                                                                                                                                                                                                                                                                                                                                                                                                                                                                                                                                                                                                                                                                                                                                                                                                                                                                                                                                                                                                                                                                                                                                                                                                                                                                                                                                                                                                                                                                                                                                                                                                                                                                                                                                                                                                                                                                                                                                                                                                                                                                                                                                                                                                                                                                                                                                                                                                                                                                                                                                                                                                                                                                                                                                                                                                                                                                                                                                                                                                                                                                                                                                                                                                                                                                                                                                                                                                                                                                                                                                                                                                                                                                                                                                                                                                                                                                                                                                                                                                                                                                                                                                                                                                                                                                                                                                                                                                                                                                                                                                                                                                                                                                                                                                                                                                                                                                                                                                                                                                                                                                                                                                                                                                                                                                                                                                                                                                                                                                                                                                                                                                                                                                                                                                                                                                                                                                                                                                                                                                                                                                                                                                                                                                                                                                                                                                                                                                                                                                                                                                                                                                                                                                                                                                                                                                                                                                                                                                                                                                                                                                                                                                                                                                                                                                                                                                                                                                                                                                                                                                                                                                                                                                                                                                                                                                                                                                                                                                                                                                                                                                                                                                                                                                                                                                                                                                                                                                                                                                                                                                                                                                                                                                                                                                                                                                                                                                                                                                                                                                                                                                                                                                                                                                                                                                                                                                                                                                                                                                                                                                                                                                                                                                                                                                                                                                                                                                                                                                                                                                                                                                                                                                                                                                                                                                                                                                                                                                                                                                                                                                                                                                                                                                                                                                                                                                                                                                                                                                                                                                                                                                                                                                                                                           |                                                                                                                                                                                                                                                                                                                                                                                                                                                                                                                                                                                                                                                                                                                                                                                                                                                                                                                                                                                                                                                                                                                                                                                                                                                                                                                                                                                                                                                                                                                                                                                                                                                                                                                                                                                                                                                                                                                                                                                                                                                                                                                                                                                                                                                                                                                                                                                                                                                                                                                                                                                                                                                                                                                                                                                                                                                                                                                                                                                                                                                                                                                                                                                                                                                                                                                                                                                                                                                                                                                                                                                                                                                                                                                                                                                                                                                                                                                                                                                                                                                                                                                                                                                                                                                                                                                                                                                                                                                                                                                                                                                                                                                                                                                                                                                                                                                                                                                                                                                                                                                                                                                                                                                                                                                                                                                                                                                                                                                                                                                                                                                                                                                                                                                                                                                                                                                                                                                                                                                                                                                                                                                                                                                                                                                                                                                                                                                                                                                                                                                                                                                                                                                                                                                                                                                                                                                                                                                                                                                                                                                                                                                                                                                                                                                                                                                                                                                                                                                                                                                                                                                                                                                                                                                                                                                                                                                                                                                                                                                                                                                                                                                                                                                                                                                                                                                                                                                                                                                                                                                                                                                                                                                                                                                                                                                                                                                                                                                                                                                                                                                                                                                                                                                                                                                                                                                                                                                                                                                                                                                                                                                                                                                                                                                                                                                                                                                                                                                                                                                                                                                                                                                                                                                                                                                                                                                                                                                                                                                                                                                                                                                                                                                                                                                                                                                                                                                                                                                                                                                                                                                                                                                                                                                                                                                                                                                                                                                                                                                                                                                                                                                                                                                                                                                                                                                                                                                                                                                                                                                                                                                                                                                                                                                                                                                                                                                                                                                                                                                                                                                                                                                                                                                                                                                                                                                                                                                                                                                                                                                                                                                                                                                                                                                                                                                                                                                                                                                                                                                                                                                                                                                                                                                                                                                                                                                                                                                                                                                                                                                     |                                                                                                                                                                                   | JH. A                                                                                                              |                                                                                                                                                                                                                                                                                                                                                                                                                                                                                                                                                                                                                                                                                                                                                                                                                                                                                                                                                                                                                                                                                                                                                                                                                                                                                                                                                                                                                                                                                                                                                                                                                                                                                                                                                                                                                                                                                                                                                                                                                                                                                                                                                                                                                                                                                                                                                                                                                                                                                                                                                                                                                                                                                                                                                                                                                                                                                                                                                                                                                                                                                                                                                                                                                                                                                                                                                                                                                                                                                                                                                                                                                                                                                                                                                                                                                                                                                                                                                                                                                                                                                                                                                                                                                                                                                                                                                                                                                                                                                                                                                                                                                                                                                                                                                                                                                                                                                                                                                                                                                                                                                                                                                                                                                                                                                                                                                                                                                                                                                                                                                                                                                                                                                                                                                                                                                                                                                                                                                                                                                                                                                                                                                                                                                                                                                                                                                                                                                                                                                                                                                                                                                                                                                                                                                                                                                                                                                                                                                                                                                                                                                                                                                                                                                                                                                                                                                                                                                                                                                                                                                                                                                                                                                                                                                                                                                                                                                                                                                                                                                                                                                                                                                                                                                                                                                                                                                                                                                                                                                                                                                                                                                                                                                                                                                                                                                                                                                                                                                                                                                                                                                                                                                                                                                                                                                                                                                                                                                                                                                                                                                                                                                                                                                                                                                                                                                                                                                                                                                                                                                                                                                                                                                                                                                                                                                                                                                                                                                                                                                                                                                                                                                                                                                                                                                                                                                                                                                                                                                                                                                                                                                                                                                                                                                                                                                                                                                                                                                                                                                                                                                                                                                                                                                                                                                                                                                                                                                                                                                                                                                                                                                                                                                                                                                                                                                                                                                                                                                                                                                                                                                                                                                                                                                                                                                                                                                                                                                                                                                                                                                                                                                                                           |                                                                                                                                                                                                                                                                                                                                                                                                                                                                                                                                                                                                                                                                                                                                                                                                                                                                                                                                                                                                                                                                                                                                                                                                                                                                                                                                                                                                                                                                                                                                                                                                                                                                                                                                                                                                                                                                                                                                                                                                                                                                                                                                                                                                                                                                                                                                                                                                                                                                                                                                                                                                                                                                                                                                                                                                                                                                                                                                                                                                                                                                                                                                                                | 28 92 58.1                                                                                                                                                                                                                                                                                                                                                                                                                                                                                                                                                                                                                                                                                                                                                                                                                                                                                                                                                                                                                                                                                                                                                                                                                                                                                                                                                                                                                                                                                                                                                                                                                                                                                                                                                                                                                                                                                                                                                                                                                                                                                                                                                                                                                                                                                                                                                                                                                                                                                                                                                                                                                                                                                                                                                                                                                                                                                                                                                                                                                                                                                                                                                                                                                                                                                                                                                                                                                                                                                                                                                                                                                                                                                                                                                                                                                                                                                                                                                                                                                                                                                                                                                                                                                                                                                                                                                                                                                                                                                                                                                                                                                                                                                                                                                                                                                                                                                                                                                                                                                                                                                                                                                                                                                                                                                                                                                                                                                                                                                                                                                                                                                                                                                                                                                                                                                                                                                                                                                                                                                                                                                                                                                                                                                                                                                                                                                                                                                                                                                                                                                                                                                                                                                                                                                                                                                                                                                                                                                                                                                                                                                                                                                                                                                                                                                                                                                                                                                                                                                                                                                                                                                                                                                                                                                                                                                                                                                                                                                                                                                                                                                                                                                                                                                                                                                                                                                                                                                                                                                                                                                                                                                                                                                                                                                                                                                                                                                                                                                                                                                                                                                                                                                                                                                                                                                                                                                                                                                                                                                                                                                                                                                                                                                                                                                                                                                                                                                                                                                                                                                                                                                                                                                                                                                                                                                                                                                                                                                                                                                                                                                                                                                                                                                                                                                                                                                                                                                                                                                                                                                                                                                                                                                                                                                                                                                                                                                                                                                                                                                                                                                     | - Aller                                                                                                                                                                                                                                                                                         |                                                                                                                                                                                                                                                                                                                                                                                                                                                                                                                                                                                                                                                                                                                                                                                                                                                                                                                                                                                                                                                                                                                                                                                                                                                                                                                                                                                                                                                                                                                                                                                                                                                                                                                                                                                                                                                                                                                                                                                                                                                                                                                                                                                                                                                                                                                                                                                                                                                                                                                                                                                                                                                                                                                                                                                                                                                                             | PUNTH LVL<br>H-59.6 M LVL<br>Type<br>BUILD S                                                                                                                                                                                                                                                                                                                                                                                                                                                                                                                                                                                                                                                                                                                                                                                                                                                                                                                                                                                                                                                                                                                                                                                                                                                                                                                                                                                                                                                                                                                                                                                                                                                                                                                                                                                                                                                                                                                                                                                                                                                                                                                                                                                                                                                                                                                                                                                                                                                                                                                                                           | 51.1                                                                                                                                                                                                                                                                                                                                                                                                                                                                                                                                                                                                                                                                                                                                                                                                                                                                                                                                                                                                                                                                                                                                                                                                                                                                                                                                                                                                                                                                                                                                                                                                                                                                                                                                                                                                                                                                                                                                                                                                                                                                                                                           | +F                                                                                                                                                                                                                                                                                                                                                                                                                                                                                                                                                                                                                                                                                                                                                 |                                                                                                                                                                                                                                                                                                                                                                                                                                                                                                                                                                                                                                                                                                                                                                                                                                                                                                                                                                                                                                                                                                                                                                                                                                                                                                                                                                                                                                                                                                                                                                                                                                                                                                                                                                                                                                                                                                                                                                                                                                                                                                                                                                                                                                                                                                                                                                                                                                                                                                                                                                                                      |                                                                                                                                                                                                                                                                                                             |                                                                                                                                                                                                                                                                                                                                                                                                                                                                                                                                                                                                                                                                                                                                                                                                                                                                                                                                                                                                                                                                                                                                                                                                                                                                                                                                                                                                                                                                                                                                                                                                                                                                                                                                                                                                                                                                                                                                                                                                                                                                                                                                                                                                                                                                                                                                                                                                                                                                                                                                                                                                                                                                                                                                                                                                                                    |
|                                                                                                                             |                                                                                                                                                                                                                                                                                                                                                                                                                                                                                                                                                                                                                                                                                                                                                                                                                                                                                                                                                                                                                                                                                                                                                                                                                                                                                                                                                                                                                                                                                                                                                                                                                                                                                                                                                                                                                                                                                                                                                                                                                                                                                                                                                                                                                                                                                                                                                                                                                                                                                                                                                                                                                                                          |                                                                                                                                                                                                                                                                                                                                                                                                                                                                                                                                                                                                                                                                                                                                                                                                                                                                                                                                                                                                                                                                                                                                                                                                                                                                                                                                                                                                                                                                                                                                                                                                                                                                                                                                                                                                                                                                                                                                                                                                                                                                                                                                                                                                                                                                                                                                                                                                                                                                                                                                                                                                                                                                                                                                                                                                                                                                                                                                                                                                                                                                                                                                                                                                                                                                                                                                                                                                                                                                                                                                                                                                                                                                                                                                                                                                                                                                                                                                                                                                                                                                                                                                                                                                                                                                                                                                                                                                                                                                                                                                                                                                                                                                                                                                                                                                                                                                                                                                                                                                                                                                                                                                                                                                                                                                                                                                                                                                                                                                                                                                                                                                                                                                                                                                                                                                                                                                                                                                                                                                                                                                                                                                                                                                                                                                                                                                                                                                                                                                                                                                                                                                                                                                                                                                                                                                                                                                                                                                                                                                                                                                                                                                                                                                                                                                                                                                                                                                                                                                                                                                                                                                                                                                                                                                                                                                                                                                                                                                                                                                                                                                                                                                                                                                                                                                                                                                                                                                                                                                                                                                                                                                                                                                                                                                                                                                                                                                                                                                                                                                                                                                                                                                                                                                                                                                                                                                                                                                                                                                                                                                                                                                                                                                                                                                                                                                                                                                                                                                                                                                                                                                                                                                                                                                                                                                                                                                                                                                                                                                                                                                                                                                                                                                                                                                                                                                                                                                                                                                                                                                                                                                                                                                                                                                                                                                                                                                                                                                                                                                                                                                                                                                                                                                                                                                                                                                                                                                                                                                                                                                                                                                                                                                                                                                                                                                                                                                                                                                                                                                                                                                                                                                                                                                                                                                                                                                                                                                                                                                                                                                                                                                                                                                                                                                                                                                                                                                                                                                                                                                                                                                                                                                                                                                                                                                                                                                                                                                                                                                                                                                                                                                                                                                                                                                                                                                                                                                                                                                                                                                                                                                                                                                                                                                                                                                                                                                                                                                           |                                                                                                                                                                                                                                                                                                                                                                                                                                                                                                                                                                                                                                                                                                                                                                                                                                                                                                                                                                                                                                                                                                                                                                                                                                                                                                                                                                                                                                                                                                                                                                                                                                                                                                                                                                                                                                                                                                                                                                                                                                                                                                                                                                                                                                                                                                                                                                                                                                                                                                                                                                                                                                                                                                                                                                                                                                                                                                                                                                                                                                                                                                                                                                                                                                                                                                                                                                                                                                                                                                                                                                                                                                                                                                                                                                                                                                                                                                                                                                                                                                                                                                                                                                                                                                                                                                                                                                                                                                                                                                                                                                                                                                                                                                                                                                                                                                                                                                                                                                                                                                                                                                                                                                                                                                                                                                                                                                                                                                                                                                                                                                                                                                                                                                                                                                                                                                                                                                                                                                                                                                                                                                                                                                                                                                                                                                                                                                                                                                                                                                                                                                                                                                                                                                                                                                                                                                                                                                                                                                                                                                                                                                                                                                                                                                                                                                                                                                                                                                                                                                                                                                                                                                                                                                                                                                                                                                                                                                                                                                                                                                                                                                                                                                                                                                                                                                                                                                                                                                                                                                                                                                                                                                                                                                                                                                                                                                                                                                                                                                                                                                                                                                                                                                                                                                                                                                                                                                                                                                                                                                                                                                                                                                                                                                                                                                                                                                                                                                                                                                                                                                                                                                                                                                                                                                                                                                                                                                                                                                                                                                                                                                                                                                                                                                                                                                                                                                                                                                                                                                                                                                                                                                                                                                                                                                                                                                                                                                                                                                                                                                                                                                                                                                                                                                                                                                                                                                                                                                                                                                                                                                                                                                                                                                                                                                                                                                                                                                                                                                                                                                                                                                                                                                                                                                                                                                                                                                                                                                                                                                                                                                                                                                                                                                                                                                                                                                                                                                                                                                                                                                                                                                                                                                                                                                                                                                                                                                                                                                                                                                                     |                                                                                                                                                                                   | N                                                                                                                  |                                                                                                                                                                                                                                                                                                                                                                                                                                                                                                                                                                                                                                                                                                                                                                                                                                                                                                                                                                                                                                                                                                                                                                                                                                                                                                                                                                                                                                                                                                                                                                                                                                                                                                                                                                                                                                                                                                                                                                                                                                                                                                                                                                                                                                                                                                                                                                                                                                                                                                                                                                                                                                                                                                                                                                                                                                                                                                                                                                                                                                                                                                                                                                                                                                                                                                                                                                                                                                                                                                                                                                                                                                                                                                                                                                                                                                                                                                                                                                                                                                                                                                                                                                                                                                                                                                                                                                                                                                                                                                                                                                                                                                                                                                                                                                                                                                                                                                                                                                                                                                                                                                                                                                                                                                                                                                                                                                                                                                                                                                                                                                                                                                                                                                                                                                                                                                                                                                                                                                                                                                                                                                                                                                                                                                                                                                                                                                                                                                                                                                                                                                                                                                                                                                                                                                                                                                                                                                                                                                                                                                                                                                                                                                                                                                                                                                                                                                                                                                                                                                                                                                                                                                                                                                                                                                                                                                                                                                                                                                                                                                                                                                                                                                                                                                                                                                                                                                                                                                                                                                                                                                                                                                                                                                                                                                                                                                                                                                                                                                                                                                                                                                                                                                                                                                                                                                                                                                                                                                                                                                                                                                                                                                                                                                                                                                                                                                                                                                                                                                                                                                                                                                                                                                                                                                                                                                                                                                                                                                                                                                                                                                                                                                                                                                                                                                                                                                                                                                                                                                                                                                                                                                                                                                                                                                                                                                                                                                                                                                                                                                                                                                                                                                                                                                                                                                                                                                                                                                                                                                                                                                                                                                                                                                                                                                                                                                                                                                                                                                                                                                                                                                                                                                                                                                                                                                                                                                                                                                                                                                                                                                                                                                                           | 54.0                                                                                                                                                                                                                                                                                                                                                                                                                                                                                                                                                                                                                                                                                                                                                                                                                                                                                                                                                                                                                                                                                                                                                                                                                                                                                                                                                                                                                                                                                                                                                                                                                                                                                                                                                                                                                                                                                                                                                                                                                                                                                                                                                                                                                                                                                                                                                                                                                                                                                                                                                                                                                                                                                                                                                                                                                                                                                                                                                                                                                                                                                                                                                           | - lett                                                                                                                                                                                                                                                                                                                                                                                                                                                                                                                                                                                                                                                                                                                                                                                                                                                                                                                                                                                                                                                                                                                                                                                                                                                                                                                                                                                                                                                                                                                                                                                                                                                                                                                                                                                                                                                                                                                                                                                                                                                                                                                                                                                                                                                                                                                                                                                                                                                                                                                                                                                                                                                                                                                                                                                                                                                                                                                                                                                                                                                                                                                                                                                                                                                                                                                                                                                                                                                                                                                                                                                                                                                                                                                                                                                                                                                                                                                                                                                                                                                                                                                                                                                                                                                                                                                                                                                                                                                                                                                                                                                                                                                                                                                                                                                                                                                                                                                                                                                                                                                                                                                                                                                                                                                                                                                                                                                                                                                                                                                                                                                                                                                                                                                                                                                                                                                                                                                                                                                                                                                                                                                                                                                                                                                                                                                                                                                                                                                                                                                                                                                                                                                                                                                                                                                                                                                                                                                                                                                                                                                                                                                                                                                                                                                                                                                                                                                                                                                                                                                                                                                                                                                                                                                                                                                                                                                                                                                                                                                                                                                                                                                                                                                                                                                                                                                                                                                                                                                                                                                                                                                                                                                                                                                                                                                                                                                                                                                                                                                                                                                                                                                                                                                                                                                                                                                                                                                                                                                                                                                                                                                                                                                                                                                                                                                                                                                                                                                                                                                                                                                                                                                                                                                                                                                                                                                                                                                                                                                                                                                                                                                                                                                                                                                                                                                                                                                                                                                                                                                                                                                                                                                                                                                                                                                                                                                                                                                                                                                                                                                                                         | Eff                                                                                                                                                                                                                                                                                             |                                                                                                                                                                                                                                                                                                                                                                                                                                                                                                                                                                                                                                                                                                                                                                                                                                                                                                                                                                                                                                                                                                                                                                                                                                                                                                                                                                                                                                                                                                                                                                                                                                                                                                                                                                                                                                                                                                                                                                                                                                                                                                                                                                                                                                                                                                                                                                                                                                                                                                                                                                                                                                                                                                                                                                                                                                                                             | 59.05 59.05                                                                                                                                                                                                                                                                                                                                                                                                                                                                                                                                                                                                                                                                                                                                                                                                                                                                                                                                                                                                                                                                                                                                                                                                                                                                                                                                                                                                                                                                                                                                                                                                                                                                                                                                                                                                                                                                                                                                                                                                                                                                                                                                                                                                                                                                                                                                                                                                                                                                                                                                                                                            | 58,1                                                                                                                                                                                                                                                                                                                                                                                                                                                                                                                                                                                                                                                                                                                                                                                                                                                                                                                                                                                                                                                                                                                                                                                                                                                                                                                                                                                                                                                                                                                                                                                                                                                                                                                                                                                                                                                                                                                                                                                                                                                                                                                           |                                                                                                                                                                                                                                                                                                                                                                                                                                                                                                                                                                                                                                                                                                                                                    |                                                                                                                                                                                                                                                                                                                                                                                                                                                                                                                                                                                                                                                                                                                                                                                                                                                                                                                                                                                                                                                                                                                                                                                                                                                                                                                                                                                                                                                                                                                                                                                                                                                                                                                                                                                                                                                                                                                                                                                                                                                                                                                                                                                                                                                                                                                                                                                                                                                                                                                                                                                                      |                                                                                                                                                                                                                                                                                                             | 7                                                                                                                                                                                                                                                                                                                                                                                                                                                                                                                                                                                                                                                                                                                                                                                                                                                                                                                                                                                                                                                                                                                                                                                                                                                                                                                                                                                                                                                                                                                                                                                                                                                                                                                                                                                                                                                                                                                                                                                                                                                                                                                                                                                                                                                                                                                                                                                                                                                                                                                                                                                                                                                                                                                                                                                                                                  |
|                                                                                                                             |                                                                                                                                                                                                                                                                                                                                                                                                                                                                                                                                                                                                                                                                                                                                                                                                                                                                                                                                                                                                                                                                                                                                                                                                                                                                                                                                                                                                                                                                                                                                                                                                                                                                                                                                                                                                                                                                                                                                                                                                                                                                                                                                                                                                                                                                                                                                                                                                                                                                                                                                                                                                                                                          |                                                                                                                                                                                                                                                                                                                                                                                                                                                                                                                                                                                                                                                                                                                                                                                                                                                                                                                                                                                                                                                                                                                                                                                                                                                                                                                                                                                                                                                                                                                                                                                                                                                                                                                                                                                                                                                                                                                                                                                                                                                                                                                                                                                                                                                                                                                                                                                                                                                                                                                                                                                                                                                                                                                                                                                                                                                                                                                                                                                                                                                                                                                                                                                                                                                                                                                                                                                                                                                                                                                                                                                                                                                                                                                                                                                                                                                                                                                                                                                                                                                                                                                                                                                                                                                                                                                                                                                                                                                                                                                                                                                                                                                                                                                                                                                                                                                                                                                                                                                                                                                                                                                                                                                                                                                                                                                                                                                                                                                                                                                                                                                                                                                                                                                                                                                                                                                                                                                                                                                                                                                                                                                                                                                                                                                                                                                                                                                                                                                                                                                                                                                                                                                                                                                                                                                                                                                                                                                                                                                                                                                                                                                                                                                                                                                                                                                                                                                                                                                                                                                                                                                                                                                                                                                                                                                                                                                                                                                                                                                                                                                                                                                                                                                                                                                                                                                                                                                                                                                                                                                                                                                                                                                                                                                                                                                                                                                                                                                                                                                                                                                                                                                                                                                                                                                                                                                                                                                                                                                                                                                                                                                                                                                                                                                                                                                                                                                                                                                                                                                                                                                                                                                                                                                                                                                                                                                                                                                                                                                                                                                                                                                                                                                                                                                                                                                                                                                                                                                                                                                                                                                                                                                                                                                                                                                                                                                                                                                                                                                                                                                                                                                                                                                                                                                                                                                                                                                                                                                                                                                                                                                                                                                                                                                                                                                                                                                                                                                                                                                                                                                                                                                                                                                                                                                                                                                                                                                                                                                                                                                                                                                                                                                                                                                                                                                                                                                                                                                                                                                                                                                                                                                                                                                                                                                                                                                                                                                                                                                                                                                                                                                                                                                                                                                                                                                                                                                                                                                                                                                                                                                                                                                                                                                                                                                                                                                                                                                                           |                                                                                                                                                                                                                                                                                                                                                                                                                                                                                                                                                                                                                                                                                                                                                                                                                                                                                                                                                                                                                                                                                                                                                                                                                                                                                                                                                                                                                                                                                                                                                                                                                                                                                                                                                                                                                                                                                                                                                                                                                                                                                                                                                                                                                                                                                                                                                                                                                                                                                                                                                                                                                                                                                                                                                                                                                                                                                                                                                                                                                                                                                                                                                                                                                                                                                                                                                                                                                                                                                                                                                                                                                                                                                                                                                                                                                                                                                                                                                                                                                                                                                                                                                                                                                                                                                                                                                                                                                                                                                                                                                                                                                                                                                                                                                                                                                                                                                                                                                                                                                                                                                                                                                                                                                                                                                                                                                                                                                                                                                                                                                                                                                                                                                                                                                                                                                                                                                                                                                                                                                                                                                                                                                                                                                                                                                                                                                                                                                                                                                                                                                                                                                                                                                                                                                                                                                                                                                                                                                                                                                                                                                                                                                                                                                                                                                                                                                                                                                                                                                                                                                                                                                                                                                                                                                                                                                                                                                                                                                                                                                                                                                                                                                                                                                                                                                                                                                                                                                                                                                                                                                                                                                                                                                                                                                                                                                                                                                                                                                                                                                                                                                                                                                                                                                                                                                                                                                                                                                                                                                                                                                                                                                                                                                                                                                                                                                                                                                                                                                                                                                                                                                                                                                                                                                                                                                                                                                                                                                                                                                                                                                                                                                                                                                                                                                                                                                                                                                                                                                                                                                                                                                                                                                                                                                                                                                                                                                                                                                                                                                                                                                                                                                                                                                                                                                                                                                                                                                                                                                                                                                                                                                                                                                                                                                                                                                                                                                                                                                                                                                                                                                                                                                                                                                                                                                                                                                                                                                                                                                                                                                                                                                                                                                                                                                                                                                                                                                                                                                                                                                                                                                                                                                                                                                                                                                                                                                                                                                                                                                                                     | 5                                                                                                                                                                                 | 71                                                                                                                 | V                                                                                                                                                                                                                                                                                                                                                                                                                                                                                                                                                                                                                                                                                                                                                                                                                                                                                                                                                                                                                                                                                                                                                                                                                                                                                                                                                                                                                                                                                                                                                                                                                                                                                                                                                                                                                                                                                                                                                                                                                                                                                                                                                                                                                                                                                                                                                                                                                                                                                                                                                                                                                                                                                                                                                                                                                                                                                                                                                                                                                                                                                                                                                                                                                                                                                                                                                                                                                                                                                                                                                                                                                                                                                                                                                                                                                                                                                                                                                                                                                                                                                                                                                                                                                                                                                                                                                                                                                                                                                                                                                                                                                                                                                                                                                                                                                                                                                                                                                                                                                                                                                                                                                                                                                                                                                                                                                                                                                                                                                                                                                                                                                                                                                                                                                                                                                                                                                                                                                                                                                                                                                                                                                                                                                                                                                                                                                                                                                                                                                                                                                                                                                                                                                                                                                                                                                                                                                                                                                                                                                                                                                                                                                                                                                                                                                                                                                                                                                                                                                                                                                                                                                                                                                                                                                                                                                                                                                                                                                                                                                                                                                                                                                                                                                                                                                                                                                                                                                                                                                                                                                                                                                                                                                                                                                                                                                                                                                                                                                                                                                                                                                                                                                                                                                                                                                                                                                                                                                                                                                                                                                                                                                                                                                                                                                                                                                                                                                                                                                                                                                                                                                                                                                                                                                                                                                                                                                                                                                                                                                                                                                                                                                                                                                                                                                                                                                                                                                                                                                                                                                                                                                                                                                                                                                                                                                                                                                                                                                                                                                                                                                                                                                                                                                                                                                                                                                                                                                                                                                                                                                                                                                                                                                                                                                                                                                                                                                                                                                                                                                                                                                                                                                                                                                                                                                                                                                                                                                                                                                                                                                                                                                                                         |                                                                                                                                                                                                                                                                                                                                                                                                                                                                                                                                                                                                                                                                                                                                                                                                                                                                                                                                                                                                                                                                                                                                                                                                                                                                                                                                                                                                                                                                                                                                                                                                                                                                                                                                                                                                                                                                                                                                                                                                                                                                                                                                                                                                                                                                                                                                                                                                                                                                                                                                                                                                                                                                                                                                                                                                                                                                                                                                                                                                                                                                                                                                                                | 59,0                                                                                                                                                                                                                                                                                                                                                                                                                                                                                                                                                                                                                                                                                                                                                                                                                                                                                                                                                                                                                                                                                                                                                                                                                                                                                                                                                                                                                                                                                                                                                                                                                                                                                                                                                                                                                                                                                                                                                                                                                                                                                                                                                                                                                                                                                                                                                                                                                                                                                                                                                                                                                                                                                                                                                                                                                                                                                                                                                                                                                                                                                                                                                                                                                                                                                                                                                                                                                                                                                                                                                                                                                                                                                                                                                                                                                                                                                                                                                                                                                                                                                                                                                                                                                                                                                                                                                                                                                                                                                                                                                                                                                                                                                                                                                                                                                                                                                                                                                                                                                                                                                                                                                                                                                                                                                                                                                                                                                                                                                                                                                                                                                                                                                                                                                                                                                                                                                                                                                                                                                                                                                                                                                                                                                                                                                                                                                                                                                                                                                                                                                                                                                                                                                                                                                                                                                                                                                                                                                                                                                                                                                                                                                                                                                                                                                                                                                                                                                                                                                                                                                                                                                                                                                                                                                                                                                                                                                                                                                                                                                                                                                                                                                                                                                                                                                                                                                                                                                                                                                                                                                                                                                                                                                                                                                                                                                                                                                                                                                                                                                                                                                                                                                                                                                                                                                                                                                                                                                                                                                                                                                                                                                                                                                                                                                                                                                                                                                                                                                                                                                                                                                                                                                                                                                                                                                                                                                                                                                                                                                                                                                                                                                                                                                                                                                                                                                                                                                                                                                                                                                                                                                                                                                                                                                                                                                                                                                                                                                                                                                                                                                           | 59,05<br>59,05                                                                                                                                                                                                                                                                                  | BCT 59.5                                                                                                                                                                                                                                                                                                                                                                                                                                                                                                                                                                                                                                                                                                                                                                                                                                                                                                                                                                                                                                                                                                                                                                                                                                                                                                                                                                                                                                                                                                                                                                                                                                                                                                                                                                                                                                                                                                                                                                                                                                                                                                                                                                                                                                                                                                                                                                                                                                                                                                                                                                                                                                                                                                                                                                                                                                                                    |                                                                                                                                                                                                                                                                                                                                                                                                                                                                                                                                                                                                                                                                                                                                                                                                                                                                                                                                                                                                                                                                                                                                                                                                                                                                                                                                                                                                                                                                                                                                                                                                                                                                                                                                                                                                                                                                                                                                                                                                                                                                                                                                                                                                                                                                                                                                                                                                                                                                                                                                                                                                        | 128/10                                                                                                                                                                                                                                                                                                                                                                                                                                                                                                                                                                                                                                                                                                                                                                                                                                                                                                                                                                                                                                                                                                                                                                                                                                                                                                                                                                                                                                                                                                                                                                                                                                                                                                                                                                                                                                                                                                                                                                                                                                                                                                                         |                                                                                                                                                                                                                                                                                                                                                                                                                                                                                                                                                                                                                                                                                                                                                    | 128/                                                                                                                                                                                                                                                                                                                                                                                                                                                                                                                                                                                                                                                                                                                                                                                                                                                                                                                                                                                                                                                                                                                                                                                                                                                                                                                                                                                                                                                                                                                                                                                                                                                                                                                                                                                                                                                                                                                                                                                                                                                                                                                                                                                                                                                                                                                                                                                                                                                                                                                                                                                                 | 6                                                                                                                                                                                                                                                                                                           | 1                                                                                                                                                                                                                                                                                                                                                                                                                                                                                                                                                                                                                                                                                                                                                                                                                                                                                                                                                                                                                                                                                                                                                                                                                                                                                                                                                                                                                                                                                                                                                                                                                                                                                                                                                                                                                                                                                                                                                                                                                                                                                                                                                                                                                                                                                                                                                                                                                                                                                                                                                                                                                                                                                                                                                                                                                                  |
|                                                                                                                             |                                                                                                                                                                                                                                                                                                                                                                                                                                                                                                                                                                                                                                                                                                                                                                                                                                                                                                                                                                                                                                                                                                                                                                                                                                                                                                                                                                                                                                                                                                                                                                                                                                                                                                                                                                                                                                                                                                                                                                                                                                                                                                                                                                                                                                                                                                                                                                                                                                                                                                                                                                                                                                                          |                                                                                                                                                                                                                                                                                                                                                                                                                                                                                                                                                                                                                                                                                                                                                                                                                                                                                                                                                                                                                                                                                                                                                                                                                                                                                                                                                                                                                                                                                                                                                                                                                                                                                                                                                                                                                                                                                                                                                                                                                                                                                                                                                                                                                                                                                                                                                                                                                                                                                                                                                                                                                                                                                                                                                                                                                                                                                                                                                                                                                                                                                                                                                                                                                                                                                                                                                                                                                                                                                                                                                                                                                                                                                                                                                                                                                                                                                                                                                                                                                                                                                                                                                                                                                                                                                                                                                                                                                                                                                                                                                                                                                                                                                                                                                                                                                                                                                                                                                                                                                                                                                                                                                                                                                                                                                                                                                                                                                                                                                                                                                                                                                                                                                                                                                                                                                                                                                                                                                                                                                                                                                                                                                                                                                                                                                                                                                                                                                                                                                                                                                                                                                                                                                                                                                                                                                                                                                                                                                                                                                                                                                                                                                                                                                                                                                                                                                                                                                                                                                                                                                                                                                                                                                                                                                                                                                                                                                                                                                                                                                                                                                                                                                                                                                                                                                                                                                                                                                                                                                                                                                                                                                                                                                                                                                                                                                                                                                                                                                                                                                                                                                                                                                                                                                                                                                                                                                                                                                                                                                                                                                                                                                                                                                                                                                                                                                                                                                                                                                                                                                                                                                                                                                                                                                                                                                                                                                                                                                                                                                                                                                                                                                                                                                                                                                                                                                                                                                                                                                                                                                                                                                                                                                                                                                                                                                                                                                                                                                                                                                                                                                                                                                                                                                                                                                                                                                                                                                                                                                                                                                                                                                                                                                                                                                                                                                                                                                                                                                                                                                                                                                                                                                                                                                                                                                                                                                                                                                                                                                                                                                                                                                                                                                                                                                                                                                                                                                                                                                                                                                                                                                                                                                                                                                                                                                                                                                                                                                                                                                                                                                                                                                                                                                                                                                                                                                                                                                                                                                                                                                                                                                                                                                                                                                                                                                                                                                                                                           |                                                                                                                                                                                                                                                                                                                                                                                                                                                                                                                                                                                                                                                                                                                                                                                                                                                                                                                                                                                                                                                                                                                                                                                                                                                                                                                                                                                                                                                                                                                                                                                                                                                                                                                                                                                                                                                                                                                                                                                                                                                                                                                                                                                                                                                                                                                                                                                                                                                                                                                                                                                                                                                                                                                                                                                                                                                                                                                                                                                                                                                                                                                                                                                                                                                                                                                                                                                                                                                                                                                                                                                                                                                                                                                                                                                                                                                                                                                                                                                                                                                                                                                                                                                                                                                                                                                                                                                                                                                                                                                                                                                                                                                                                                                                                                                                                                                                                                                                                                                                                                                                                                                                                                                                                                                                                                                                                                                                                                                                                                                                                                                                                                                                                                                                                                                                                                                                                                                                                                                                                                                                                                                                                                                                                                                                                                                                                                                                                                                                                                                                                                                                                                                                                                                                                                                                                                                                                                                                                                                                                                                                                                                                                                                                                                                                                                                                                                                                                                                                                                                                                                                                                                                                                                                                                                                                                                                                                                                                                                                                                                                                                                                                                                                                                                                                                                                                                                                                                                                                                                                                                                                                                                                                                                                                                                                                                                                                                                                                                                                                                                                                                                                                                                                                                                                                                                                                                                                                                                                                                                                                                                                                                                                                                                                                                                                                                                                                                                                                                                                                                                                                                                                                                                                                                                                                                                                                                                                                                                                                                                                                                                                                                                                                                                                                                                                                                                                                                                                                                                                                                                                                                                                                                                                                                                                                                                                                                                                                                                                                                                                                                                                                                                                                                                                                                                                                                                                                                                                                                                                                                                                                                                                                                                                                                                                                                                                                                                                                                                                                                                                                                                                                                                                                                                                                                                                                                                                                                                                                                                                                                                                                                                                                                                                                                                                                                                                                                                                                                                                                                                                                                                                                                                                                                                                                                                                                                                                                                                                                                                                     | Ś                                                                                                                                                                                 | 10001                                                                                                              |                                                                                                                                                                                                                                                                                                                                                                                                                                                                                                                                                                                                                                                                                                                                                                                                                                                                                                                                                                                                                                                                                                                                                                                                                                                                                                                                                                                                                                                                                                                                                                                                                                                                                                                                                                                                                                                                                                                                                                                                                                                                                                                                                                                                                                                                                                                                                                                                                                                                                                                                                                                                                                                                                                                                                                                                                                                                                                                                                                                                                                                                                                                                                                                                                                                                                                                                                                                                                                                                                                                                                                                                                                                                                                                                                                                                                                                                                                                                                                                                                                                                                                                                                                                                                                                                                                                                                                                                                                                                                                                                                                                                                                                                                                                                                                                                                                                                                                                                                                                                                                                                                                                                                                                                                                                                                                                                                                                                                                                                                                                                                                                                                                                                                                                                                                                                                                                                                                                                                                                                                                                                                                                                                                                                                                                                                                                                                                                                                                                                                                                                                                                                                                                                                                                                                                                                                                                                                                                                                                                                                                                                                                                                                                                                                                                                                                                                                                                                                                                                                                                                                                                                                                                                                                                                                                                                                                                                                                                                                                                                                                                                                                                                                                                                                                                                                                                                                                                                                                                                                                                                                                                                                                                                                                                                                                                                                                                                                                                                                                                                                                                                                                                                                                                                                                                                                                                                                                                                                                                                                                                                                                                                                                                                                                                                                                                                                                                                                                                                                                                                                                                                                                                                                                                                                                                                                                                                                                                                                                                                                                                                                                                                                                                                                                                                                                                                                                                                                                                                                                                                                                                                                                                                                                                                                                                                                                                                                                                                                                                                                                                                                                                                                                                                                                                                                                                                                                                                                                                                                                                                                                                                                                                                                                                                                                                                                                                                                                                                                                                                                                                                                                                                                                                                                                                                                                                                                                                                                                                                                                                                                                                                                                                           | *8AS                                                                                                                                                                                                                                                                                                                                                                                                                                                                                                                                                                                                                                                                                                                                                                                                                                                                                                                                                                                                                                                                                                                                                                                                                                                                                                                                                                                                                                                                                                                                                                                                                                                                                                                                                                                                                                                                                                                                                                                                                                                                                                                                                                                                                                                                                                                                                                                                                                                                                                                                                                                                                                                                                                                                                                                                                                                                                                                                                                                                                                                                                                                                                           | 50<br>4 P550<br>POOD 580                                                                                                                                                                                                                                                                                                                                                                                                                                                                                                                                                                                                                                                                                                                                                                                                                                                                                                                                                                                                                                                                                                                                                                                                                                                                                                                                                                                                                                                                                                                                                                                                                                                                                                                                                                                                                                                                                                                                                                                                                                                                                                                                                                                                                                                                                                                                                                                                                                                                                                                                                                                                                                                                                                                                                                                                                                                                                                                                                                                                                                                                                                                                                                                                                                                                                                                                                                                                                                                                                                                                                                                                                                                                                                                                                                                                                                                                                                                                                                                                                                                                                                                                                                                                                                                                                                                                                                                                                                                                                                                                                                                                                                                                                                                                                                                                                                                                                                                                                                                                                                                                                                                                                                                                                                                                                                                                                                                                                                                                                                                                                                                                                                                                                                                                                                                                                                                                                                                                                                                                                                                                                                                                                                                                                                                                                                                                                                                                                                                                                                                                                                                                                                                                                                                                                                                                                                                                                                                                                                                                                                                                                                                                                                                                                                                                                                                                                                                                                                                                                                                                                                                                                                                                                                                                                                                                                                                                                                                                                                                                                                                                                                                                                                                                                                                                                                                                                                                                                                                                                                                                                                                                                                                                                                                                                                                                                                                                                                                                                                                                                                                                                                                                                                                                                                                                                                                                                                                                                                                                                                                                                                                                                                                                                                                                                                                                                                                                                                                                                                                                                                                                                                                                                                                                                                                                                                                                                                                                                                                                                                                                                                                                                                                                                                                                                                                                                                                                                                                                                                                                                                                                                                                                                                                                                                                                                                                                                                                                                                                                                                                                       |                                                                                                                                                                                                                                                                                                 | 58.5                                                                                                                                                                                                                                                                                                                                                                                                                                                                                                                                                                                                                                                                                                                                                                                                                                                                                                                                                                                                                                                                                                                                                                                                                                                                                                                                                                                                                                                                                                                                                                                                                                                                                                                                                                                                                                                                                                                                                                                                                                                                                                                                                                                                                                                                                                                                                                                                                                                                                                                                                                                                                                                                                                                                                                                                                                                                        |                                                                                                                                                                                                                                                                                                                                                                                                                                                                                                                                                                                                                                                                                                                                                                                                                                                                                                                                                                                                                                                                                                                                                                                                                                                                                                                                                                                                                                                                                                                                                                                                                                                                                                                                                                                                                                                                                                                                                                                                                                                                                                                                                                                                                                                                                                                                                                                                                                                                                                                                                                                                        | 126/10                                                                                                                                                                                                                                                                                                                                                                                                                                                                                                                                                                                                                                                                                                                                                                                                                                                                                                                                                                                                                                                                                                                                                                                                                                                                                                                                                                                                                                                                                                                                                                                                                                                                                                                                                                                                                                                                                                                                                                                                                                                                                                                         |                                                                                                                                                                                                                                                                                                                                                                                                                                                                                                                                                                                                                                                                                                                                                    |                                                                                                                                                                                                                                                                                                                                                                                                                                                                                                                                                                                                                                                                                                                                                                                                                                                                                                                                                                                                                                                                                                                                                                                                                                                                                                                                                                                                                                                                                                                                                                                                                                                                                                                                                                                                                                                                                                                                                                                                                                                                                                                                                                                                                                                                                                                                                                                                                                                                                                                                                                                                      |                                                                                                                                                                                                                                                                                                             | 1                                                                                                                                                                                                                                                                                                                                                                                                                                                                                                                                                                                                                                                                                                                                                                                                                                                                                                                                                                                                                                                                                                                                                                                                                                                                                                                                                                                                                                                                                                                                                                                                                                                                                                                                                                                                                                                                                                                                                                                                                                                                                                                                                                                                                                                                                                                                                                                                                                                                                                                                                                                                                                                                                                                                                                                                                                  |
|                                                                                                                             |                                                                                                                                                                                                                                                                                                                                                                                                                                                                                                                                                                                                                                                                                                                                                                                                                                                                                                                                                                                                                                                                                                                                                                                                                                                                                                                                                                                                                                                                                                                                                                                                                                                                                                                                                                                                                                                                                                                                                                                                                                                                                                                                                                                                                                                                                                                                                                                                                                                                                                                                                                                                                                                          |                                                                                                                                                                                                                                                                                                                                                                                                                                                                                                                                                                                                                                                                                                                                                                                                                                                                                                                                                                                                                                                                                                                                                                                                                                                                                                                                                                                                                                                                                                                                                                                                                                                                                                                                                                                                                                                                                                                                                                                                                                                                                                                                                                                                                                                                                                                                                                                                                                                                                                                                                                                                                                                                                                                                                                                                                                                                                                                                                                                                                                                                                                                                                                                                                                                                                                                                                                                                                                                                                                                                                                                                                                                                                                                                                                                                                                                                                                                                                                                                                                                                                                                                                                                                                                                                                                                                                                                                                                                                                                                                                                                                                                                                                                                                                                                                                                                                                                                                                                                                                                                                                                                                                                                                                                                                                                                                                                                                                                                                                                                                                                                                                                                                                                                                                                                                                                                                                                                                                                                                                                                                                                                                                                                                                                                                                                                                                                                                                                                                                                                                                                                                                                                                                                                                                                                                                                                                                                                                                                                                                                                                                                                                                                                                                                                                                                                                                                                                                                                                                                                                                                                                                                                                                                                                                                                                                                                                                                                                                                                                                                                                                                                                                                                                                                                                                                                                                                                                                                                                                                                                                                                                                                                                                                                                                                                                                                                                                                                                                                                                                                                                                                                                                                                                                                                                                                                                                                                                                                                                                                                                                                                                                                                                                                                                                                                                                                                                                                                                                                                                                                                                                                                                                                                                                                                                                                                                                                                                                                                                                                                                                                                                                                                                                                                                                                                                                                                                                                                                                                                                                                                                                                                                                                                                                                                                                                                                                                                                                                                                                                                                                                                                                                                                                                                                                                                                                                                                                                                                                                                                                                                                                                                                                                                                                                                                                                                                                                                                                                                                                                                                                                                                                                                                                                                                                                                                                                                                                                                                                                                                                                                                                                                                                                                                                                                                                                                                                                                                                                                                                                                                                                                                                                                                                                                                                                                                                                                                                                                                                                                                                                                                                                                                                                                                                                                                                                                                                                                                                                                                                                                                                                                                                                                                                                                                                                                                                                                                           | Q                                                                                                                                                                                                                                                                                                                                                                                                                                                                                                                                                                                                                                                                                                                                                                                                                                                                                                                                                                                                                                                                                                                                                                                                                                                                                                                                                                                                                                                                                                                                                                                                                                                                                                                                                                                                                                                                                                                                                                                                                                                                                                                                                                                                                                                                                                                                                                                                                                                                                                                                                                                                                                                                                                                                                                                                                                                                                                                                                                                                                                                                                                                                                                                                                                                                                                                                                                                                                                                                                                                                                                                                                                                                                                                                                                                                                                                                                                                                                                                                                                                                                                                                                                                                                                                                                                                                                                                                                                                                                                                                                                                                                                                                                                                                                                                                                                                                                                                                                                                                                                                                                                                                                                                                                                                                                                                                                                                                                                                                                                                                                                                                                                                                                                                                                                                                                                                                                                                                                                                                                                                                                                                                                                                                                                                                                                                                                                                                                                                                                                                                                                                                                                                                                                                                                                                                                                                                                                                                                                                                                                                                                                                                                                                                                                                                                                                                                                                                                                                                                                                                                                                                                                                                                                                                                                                                                                                                                                                                                                                                                                                                                                                                                                                                                                                                                                                                                                                                                                                                                                                                                                                                                                                                                                                                                                                                                                                                                                                                                                                                                                                                                                                                                                                                                                                                                                                                                                                                                                                                                                                                                                                                                                                                                                                                                                                                                                                                                                                                                                                                                                                                                                                                                                                                                                                                                                                                                                                                                                                                                                                                                                                                                                                                                                                                                                                                                                                                                                                                                                                                                                                                                                                                                                                                                                                                                                                                                                                                                                                                                                                                                                                                                                                                                                                                                                                                                                                                                                                                                                                                                                                                                                                                                                                                                                                                                                                                                                                                                                                                                                                                                                                                                                                                                                                                                                                                                                                                                                                                                                                                                                                                                                                                                                                                                                                                                                                                                                                                                                                                                                                                                                                                                                                                                                                                                                                                                                                                                                                                                                                   | Q'                                                                                                                                                                                |                                                                                                                    |                                                                                                                                                                                                                                                                                                                                                                                                                                                                                                                                                                                                                                                                                                                                                                                                                                                                                                                                                                                                                                                                                                                                                                                                                                                                                                                                                                                                                                                                                                                                                                                                                                                                                                                                                                                                                                                                                                                                                                                                                                                                                                                                                                                                                                                                                                                                                                                                                                                                                                                                                                                                                                                                                                                                                                                                                                                                                                                                                                                                                                                                                                                                                                                                                                                                                                                                                                                                                                                                                                                                                                                                                                                                                                                                                                                                                                                                                                                                                                                                                                                                                                                                                                                                                                                                                                                                                                                                                                                                                                                                                                                                                                                                                                                                                                                                                                                                                                                                                                                                                                                                                                                                                                                                                                                                                                                                                                                                                                                                                                                                                                                                                                                                                                                                                                                                                                                                                                                                                                                                                                                                                                                                                                                                                                                                                                                                                                                                                                                                                                                                                                                                                                                                                                                                                                                                                                                                                                                                                                                                                                                                                                                                                                                                                                                                                                                                                                                                                                                                                                                                                                                                                                                                                                                                                                                                                                                                                                                                                                                                                                                                                                                                                                                                                                                                                                                                                                                                                                                                                                                                                                                                                                                                                                                                                                                                                                                                                                                                                                                                                                                                                                                                                                                                                                                                                                                                                                                                                                                                                                                                                                                                                                                                                                                                                                                                                                                                                                                                                                                                                                                                                                                                                                                                                                                                                                                                                                                                                                                                                                                                                                                                                                                                                                                                                                                                                                                                                                                                                                                                                                                                                                                                                                                                                                                                                                                                                                                                                                                                                                                                                                                                                                                                                                                                                                                                                                                                                                                                                                                                                                                                                                                                                                                                                                                                                                                                                                                                                                                                                                                                                                                                                                                                                                                                                                                                                                                                                                                                                                                                                                                                                                                           |                                                                                                                                                                                                                                                                                                                                                                                                                                                                                                                                                                                                                                                                                                                                                                                                                                                                                                                                                                                                                                                                                                                                                                                                                                                                                                                                                                                                                                                                                                                                                                                                                                                                                                                                                                                                                                                                                                                                                                                                                                                                                                                                                                                                                                                                                                                                                                                                                                                                                                                                                                                                                                                                                                                                                                                                                                                                                                                                                                                                                                                                                                                                                                | P00,550                                                                                                                                                                                                                                                                                                                                                                                                                                                                                                                                                                                                                                                                                                                                                                                                                                                                                                                                                                                                                                                                                                                                                                                                                                                                                                                                                                                                                                                                                                                                                                                                                                                                                                                                                                                                                                                                                                                                                                                                                                                                                                                                                                                                                                                                                                                                                                                                                                                                                                                                                                                                                                                                                                                                                                                                                                                                                                                                                                                                                                                                                                                                                                                                                                                                                                                                                                                                                                                                                                                                                                                                                                                                                                                                                                                                                                                                                                                                                                                                                                                                                                                                                                                                                                                                                                                                                                                                                                                                                                                                                                                                                                                                                                                                                                                                                                                                                                                                                                                                                                                                                                                                                                                                                                                                                                                                                                                                                                                                                                                                                                                                                                                                                                                                                                                                                                                                                                                                                                                                                                                                                                                                                                                                                                                                                                                                                                                                                                                                                                                                                                                                                                                                                                                                                                                                                                                                                                                                                                                                                                                                                                                                                                                                                                                                                                                                                                                                                                                                                                                                                                                                                                                                                                                                                                                                                                                                                                                                                                                                                                                                                                                                                                                                                                                                                                                                                                                                                                                                                                                                                                                                                                                                                                                                                                                                                                                                                                                                                                                                                                                                                                                                                                                                                                                                                                                                                                                                                                                                                                                                                                                                                                                                                                                                                                                                                                                                                                                                                                                                                                                                                                                                                                                                                                                                                                                                                                                                                                                                                                                                                                                                                                                                                                                                                                                                                                                                                                                                                                                                                                                                                                                                                                                                                                                                                                                                                                                                                                                                                                                                                        | X                                                                                                                                                                                                                                                                                               | 12M W RD                                                                                                                                                                                                                                                                                                                                                                                                                                                                                                                                                                                                                                                                                                                                                                                                                                                                                                                                                                                                                                                                                                                                                                                                                                                                                                                                                                                                                                                                                                                                                                                                                                                                                                                                                                                                                                                                                                                                                                                                                                                                                                                                                                                                                                                                                                                                                                                                                                                                                                                                                                                                                                                                                                                                                                                                                                                                    | A                                                                                                                                                                                                                                                                                                                                                                                                                                                                                                                                                                                                                                                                                                                                                                                                                                                                                                                                                                                                                                                                                                                                                                                                                                                                                                                                                                                                                                                                                                                                                                                                                                                                                                                                                                                                                                                                                                                                                                                                                                                                                                                                                                                                                                                                                                                                                                                                                                                                                                                                                                                                      | TTT                                                                                                                                                                                                                                                                                                                                                                                                                                                                                                                                                                                                                                                                                                                                                                                                                                                                                                                                                                                                                                                                                                                                                                                                                                                                                                                                                                                                                                                                                                                                                                                                                                                                                                                                                                                                                                                                                                                                                                                                                                                                                                                            | TT                                                                                                                                                                                                                                                                                                                                                                                                                                                                                                                                                                                                                                                                                                                                                 | ~                                                                                                                                                                                                                                                                                                                                                                                                                                                                                                                                                                                                                                                                                                                                                                                                                                                                                                                                                                                                                                                                                                                                                                                                                                                                                                                                                                                                                                                                                                                                                                                                                                                                                                                                                                                                                                                                                                                                                                                                                                                                                                                                                                                                                                                                                                                                                                                                                                                                                                                                                                                                    |                                                                                                                                                                                                                                                                                                             | ل                                                                                                                                                                                                                                                                                                                                                                                                                                                                                                                                                                                                                                                                                                                                                                                                                                                                                                                                                                                                                                                                                                                                                                                                                                                                                                                                                                                                                                                                                                                                                                                                                                                                                                                                                                                                                                                                                                                                                                                                                                                                                                                                                                                                                                                                                                                                                                                                                                                                                                                                                                                                                                                                                                                                                                                                                                  |
|                                                                                                                             |                                                                                                                                                                                                                                                                                                                                                                                                                                                                                                                                                                                                                                                                                                                                                                                                                                                                                                                                                                                                                                                                                                                                                                                                                                                                                                                                                                                                                                                                                                                                                                                                                                                                                                                                                                                                                                                                                                                                                                                                                                                                                                                                                                                                                                                                                                                                                                                                                                                                                                                                                                                                                                                          |                                                                                                                                                                                                                                                                                                                                                                                                                                                                                                                                                                                                                                                                                                                                                                                                                                                                                                                                                                                                                                                                                                                                                                                                                                                                                                                                                                                                                                                                                                                                                                                                                                                                                                                                                                                                                                                                                                                                                                                                                                                                                                                                                                                                                                                                                                                                                                                                                                                                                                                                                                                                                                                                                                                                                                                                                                                                                                                                                                                                                                                                                                                                                                                                                                                                                                                                                                                                                                                                                                                                                                                                                                                                                                                                                                                                                                                                                                                                                                                                                                                                                                                                                                                                                                                                                                                                                                                                                                                                                                                                                                                                                                                                                                                                                                                                                                                                                                                                                                                                                                                                                                                                                                                                                                                                                                                                                                                                                                                                                                                                                                                                                                                                                                                                                                                                                                                                                                                                                                                                                                                                                                                                                                                                                                                                                                                                                                                                                                                                                                                                                                                                                                                                                                                                                                                                                                                                                                                                                                                                                                                                                                                                                                                                                                                                                                                                                                                                                                                                                                                                                                                                                                                                                                                                                                                                                                                                                                                                                                                                                                                                                                                                                                                                                                                                                                                                                                                                                                                                                                                                                                                                                                                                                                                                                                                                                                                                                                                                                                                                                                                                                                                                                                                                                                                                                                                                                                                                                                                                                                                                                                                                                                                                                                                                                                                                                                                                                                                                                                                                                                                                                                                                                                                                                                                                                                                                                                                                                                                                                                                                                                                                                                                                                                                                                                                                                                                                                                                                                                                                                                                                                                                                                                                                                                                                                                                                                                                                                                                                                                                                                                                                                                                                                                                                                                                                                                                                                                                                                                                                                                                                                                                                                                                                                                                                                                                                                                                                                                                                                                                                                                                                                                                                                                                                                                                                                                                                                                                                                                                                                                                                                                                                                                                                                                                                                                                                                                                                                                                                                                                                                                                                                                                                                                                                                                                                                                                                                                                                                                                                                                                                                                                                                                                                                                                                                                                                                                                                                                                                                                                                                                                                                                                                                                                                                                                                                                                                           | JP                                                                                                                                                                                                                                                                                                                                                                                                                                                                                                                                                                                                                                                                                                                                                                                                                                                                                                                                                                                                                                                                                                                                                                                                                                                                                                                                                                                                                                                                                                                                                                                                                                                                                                                                                                                                                                                                                                                                                                                                                                                                                                                                                                                                                                                                                                                                                                                                                                                                                                                                                                                                                                                                                                                                                                                                                                                                                                                                                                                                                                                                                                                                                                                                                                                                                                                                                                                                                                                                                                                                                                                                                                                                                                                                                                                                                                                                                                                                                                                                                                                                                                                                                                                                                                                                                                                                                                                                                                                                                                                                                                                                                                                                                                                                                                                                                                                                                                                                                                                                                                                                                                                                                                                                                                                                                                                                                                                                                                                                                                                                                                                                                                                                                                                                                                                                                                                                                                                                                                                                                                                                                                                                                                                                                                                                                                                                                                                                                                                                                                                                                                                                                                                                                                                                                                                                                                                                                                                                                                                                                                                                                                                                                                                                                                                                                                                                                                                                                                                                                                                                                                                                                                                                                                                                                                                                                                                                                                                                                                                                                                                                                                                                                                                                                                                                                                                                                                                                                                                                                                                                                                                                                                                                                                                                                                                                                                                                                                                                                                                                                                                                                                                                                                                                                                                                                                                                                                                                                                                                                                                                                                                                                                                                                                                                                                                                                                                                                                                                                                                                                                                                                                                                                                                                                                                                                                                                                                                                                                                                                                                                                                                                                                                                                                                                                                                                                                                                                                                                                                                                                                                                                                                                                                                                                                                                                                                                                                                                                                                                                                                                                                                                                                                                                                                                                                                                                                                                                                                                                                                                                                                                                                                                                                                                                                                                                                                                                                                                                                                                                                                                                                                                                                                                                                                                                                                                                                                                                                                                                                                                                                                                                                                                                                                                                                                                                                                                                                                                                                                                                                                                                                                                                                                                                                                                                                                                                                                                                                                                                                                  | •                                                                                                                                                                                 |                                                                                                                    |                                                                                                                                                                                                                                                                                                                                                                                                                                                                                                                                                                                                                                                                                                                                                                                                                                                                                                                                                                                                                                                                                                                                                                                                                                                                                                                                                                                                                                                                                                                                                                                                                                                                                                                                                                                                                                                                                                                                                                                                                                                                                                                                                                                                                                                                                                                                                                                                                                                                                                                                                                                                                                                                                                                                                                                                                                                                                                                                                                                                                                                                                                                                                                                                                                                                                                                                                                                                                                                                                                                                                                                                                                                                                                                                                                                                                                                                                                                                                                                                                                                                                                                                                                                                                                                                                                                                                                                                                                                                                                                                                                                                                                                                                                                                                                                                                                                                                                                                                                                                                                                                                                                                                                                                                                                                                                                                                                                                                                                                                                                                                                                                                                                                                                                                                                                                                                                                                                                                                                                                                                                                                                                                                                                                                                                                                                                                                                                                                                                                                                                                                                                                                                                                                                                                                                                                                                                                                                                                                                                                                                                                                                                                                                                                                                                                                                                                                                                                                                                                                                                                                                                                                                                                                                                                                                                                                                                                                                                                                                                                                                                                                                                                                                                                                                                                                                                                                                                                                                                                                                                                                                                                                                                                                                                                                                                                                                                                                                                                                                                                                                                                                                                                                                                                                                                                                                                                                                                                                                                                                                                                                                                                                                                                                                                                                                                                                                                                                                                                                                                                                                                                                                                                                                                                                                                                                                                                                                                                                                                                                                                                                                                                                                                                                                                                                                                                                                                                                                                                                                                                                                                                                                                                                                                                                                                                                                                                                                                                                                                                                                                                                                                                                                                                                                                                                                                                                                                                                                                                                                                                                                                                                                                                                                                                                                                                                                                                                                                                                                                                                                                                                                                                                                                                                                                                                                                                                                                                                                                                                                                                                                                                                                                           |                                                                                                                                                                                                                                                                                                                                                                                                                                                                                                                                                                                                                                                                                                                                                                                                                                                                                                                                                                                                                                                                                                                                                                                                                                                                                                                                                                                                                                                                                                                                                                                                                                                                                                                                                                                                                                                                                                                                                                                                                                                                                                                                                                                                                                                                                                                                                                                                                                                                                                                                                                                                                                                                                                                                                                                                                                                                                                                                                                                                                                                                                                                                                                | Ň                                                                                                                                                                                                                                                                                                                                                                                                                                                                                                                                                                                                                                                                                                                                                                                                                                                                                                                                                                                                                                                                                                                                                                                                                                                                                                                                                                                                                                                                                                                                                                                                                                                                                                                                                                                                                                                                                                                                                                                                                                                                                                                                                                                                                                                                                                                                                                                                                                                                                                                                                                                                                                                                                                                                                                                                                                                                                                                                                                                                                                                                                                                                                                                                                                                                                                                                                                                                                                                                                                                                                                                                                                                                                                                                                                                                                                                                                                                                                                                                                                                                                                                                                                                                                                                                                                                                                                                                                                                                                                                                                                                                                                                                                                                                                                                                                                                                                                                                                                                                                                                                                                                                                                                                                                                                                                                                                                                                                                                                                                                                                                                                                                                                                                                                                                                                                                                                                                                                                                                                                                                                                                                                                                                                                                                                                                                                                                                                                                                                                                                                                                                                                                                                                                                                                                                                                                                                                                                                                                                                                                                                                                                                                                                                                                                                                                                                                                                                                                                                                                                                                                                                                                                                                                                                                                                                                                                                                                                                                                                                                                                                                                                                                                                                                                                                                                                                                                                                                                                                                                                                                                                                                                                                                                                                                                                                                                                                                                                                                                                                                                                                                                                                                                                                                                                                                                                                                                                                                                                                                                                                                                                                                                                                                                                                                                                                                                                                                                                                                                                                                                                                                                                                                                                                                                                                                                                                                                                                                                                                                                                                                                                                                                                                                                                                                                                                                                                                                                                                                                                                                                                                                                                                                                                                                                                                                                                                                                                                                                                                                                                                                              | \$59.0                                                                                                                                                                                                                                                                                          | VE                                                                                                                                                                                                                                                                                                                                                                                                                                                                                                                                                                                                                                                                                                                                                                                                                                                                                                                                                                                                                                                                                                                                                                                                                                                                                                                                                                                                                                                                                                                                                                                                                                                                                                                                                                                                                                                                                                                                                                                                                                                                                                                                                                                                                                                                                                                                                                                                                                                                                                                                                                                                                                                                                                                                                                                                                                                                          |                                                                                                                                                                                                                                                                                                                                                                                                                                                                                                                                                                                                                                                                                                                                                                                                                                                                                                                                                                                                                                                                                                                                                                                                                                                                                                                                                                                                                                                                                                                                                                                                                                                                                                                                                                                                                                                                                                                                                                                                                                                                                                                                                                                                                                                                                                                                                                                                                                                                                                                                                                                                        | []]]}                                                                                                                                                                                                                                                                                                                                                                                                                                                                                                                                                                                                                                                                                                                                                                                                                                                                                                                                                                                                                                                                                                                                                                                                                                                                                                                                                                                                                                                                                                                                                                                                                                                                                                                                                                                                                                                                                                                                                                                                                                                                                                                          | 44                                                                                                                                                                                                                                                                                                                                                                                                                                                                                                                                                                                                                                                                                                                                                 | 17                                                                                                                                                                                                                                                                                                                                                                                                                                                                                                                                                                                                                                                                                                                                                                                                                                                                                                                                                                                                                                                                                                                                                                                                                                                                                                                                                                                                                                                                                                                                                                                                                                                                                                                                                                                                                                                                                                                                                                                                                                                                                                                                                                                                                                                                                                                                                                                                                                                                                                                                                                                                   | 65.45                                                                                                                                                                                                                                                                                                       | 0                                                                                                                                                                                                                                                                                                                                                                                                                                                                                                                                                                                                                                                                                                                                                                                                                                                                                                                                                                                                                                                                                                                                                                                                                                                                                                                                                                                                                                                                                                                                                                                                                                                                                                                                                                                                                                                                                                                                                                                                                                                                                                                                                                                                                                                                                                                                                                                                                                                                                                                                                                                                                                                                                                                                                                                                                                  |
|                                                                                                                             |                                                                                                                                                                                                                                                                                                                                                                                                                                                                                                                                                                                                                                                                                                                                                                                                                                                                                                                                                                                                                                                                                                                                                                                                                                                                                                                                                                                                                                                                                                                                                                                                                                                                                                                                                                                                                                                                                                                                                                                                                                                                                                                                                                                                                                                                                                                                                                                                                                                                                                                                                                                                                                                          | , Ĉ                                                                                                                                                                                                                                                                                                                                                                                                                                                                                                                                                                                                                                                                                                                                                                                                                                                                                                                                                                                                                                                                                                                                                                                                                                                                                                                                                                                                                                                                                                                                                                                                                                                                                                                                                                                                                                                                                                                                                                                                                                                                                                                                                                                                                                                                                                                                                                                                                                                                                                                                                                                                                                                                                                                                                                                                                                                                                                                                                                                                                                                                                                                                                                                                                                                                                                                                                                                                                                                                                                                                                                                                                                                                                                                                                                                                                                                                                                                                                                                                                                                                                                                                                                                                                                                                                                                                                                                                                                                                                                                                                                                                                                                                                                                                                                                                                                                                                                                                                                                                                                                                                                                                                                                                                                                                                                                                                                                                                                                                                                                                                                                                                                                                                                                                                                                                                                                                                                                                                                                                                                                                                                                                                                                                                                                                                                                                                                                                                                                                                                                                                                                                                                                                                                                                                                                                                                                                                                                                                                                                                                                                                                                                                                                                                                                                                                                                                                                                                                                                                                                                                                                                                                                                                                                                                                                                                                                                                                                                                                                                                                                                                                                                                                                                                                                                                                                                                                                                                                                                                                                                                                                                                                                                                                                                                                                                                                                                                                                                                                                                                                                                                                                                                                                                                                                                                                                                                                                                                                                                                                                                                                                                                                                                                                                                                                                                                                                                                                                                                                                                                                                                                                                                                                                                                                                                                                                                                                                                                                                                                                                                                                                                                                                                                                                                                                                                                                                                                                                                                                                                                                                                                                                                                                                                                                                                                                                                                                                                                                                                                                                                                                                                                                                                                                                                                                                                                                                                                                                                                                                                                                                                                                                                                                                                                                                                                                                                                                                                                                                                                                                                                                                                                                                                                                                                                                                                                                                                                                                                                                                                                                                                                                                                                                                                                                                                                                                                                                                                                                                                                                                                                                                                                                                                                                                                                                                                                                                                                                                                                                                                                                                                                                                                                                                                                                                                                                                                                                                                                                                                                                                                                                                                                                                                                                                                                                                                                                                                       | 10                                                                                                                                                                                                                                                                                                                                                                                                                                                                                                                                                                                                                                                                                                                                                                                                                                                                                                                                                                                                                                                                                                                                                                                                                                                                                                                                                                                                                                                                                                                                                                                                                                                                                                                                                                                                                                                                                                                                                                                                                                                                                                                                                                                                                                                                                                                                                                                                                                                                                                                                                                                                                                                                                                                                                                                                                                                                                                                                                                                                                                                                                                                                                                                                                                                                                                                                                                                                                                                                                                                                                                                                                                                                                                                                                                                                                                                                                                                                                                                                                                                                                                                                                                                                                                                                                                                                                                                                                                                                                                                                                                                                                                                                                                                                                                                                                                                                                                                                                                                                                                                                                                                                                                                                                                                                                                                                                                                                                                                                                                                                                                                                                                                                                                                                                                                                                                                                                                                                                                                                                                                                                                                                                                                                                                                                                                                                                                                                                                                                                                                                                                                                                                                                                                                                                                                                                                                                                                                                                                                                                                                                                                                                                                                                                                                                                                                                                                                                                                                                                                                                                                                                                                                                                                                                                                                                                                                                                                                                                                                                                                                                                                                                                                                                                                                                                                                                                                                                                                                                                                                                                                                                                                                                                                                                                                                                                                                                                                                                                                                                                                                                                                                                                                                                                                                                                                                                                                                                                                                                                                                                                                                                                                                                                                                                                                                                                                                                                                                                                                                                                                                                                                                                                                                                                                                                                                                                                                                                                                                                                                                                                                                                                                                                                                                                                                                                                                                                                                                                                                                                                                                                                                                                                                                                                                                                                                                                                                                                                                                                                                                                                                                                                                                                                                                                                                                                                                                                                                                                                                                                                                                                                                                                                                                                                                                                                                                                                                                                                                                                                                                                                                                                                                                                                                                                                                                                                                                                                                                                                                                                                                                                                                                                                                                                                                                                                                                                                                                                                                                                                                                                                                                                                                                                                                                                                                                                                                                                                                                                                                                  |                                                                                                                                                                                   |                                                                                                                    |                                                                                                                                                                                                                                                                                                                                                                                                                                                                                                                                                                                                                                                                                                                                                                                                                                                                                                                                                                                                                                                                                                                                                                                                                                                                                                                                                                                                                                                                                                                                                                                                                                                                                                                                                                                                                                                                                                                                                                                                                                                                                                                                                                                                                                                                                                                                                                                                                                                                                                                                                                                                                                                                                                                                                                                                                                                                                                                                                                                                                                                                                                                                                                                                                                                                                                                                                                                                                                                                                                                                                                                                                                                                                                                                                                                                                                                                                                                                                                                                                                                                                                                                                                                                                                                                                                                                                                                                                                                                                                                                                                                                                                                                                                                                                                                                                                                                                                                                                                                                                                                                                                                                                                                                                                                                                                                                                                                                                                                                                                                                                                                                                                                                                                                                                                                                                                                                                                                                                                                                                                                                                                                                                                                                                                                                                                                                                                                                                                                                                                                                                                                                                                                                                                                                                                                                                                                                                                                                                                                                                                                                                                                                                                                                                                                                                                                                                                                                                                                                                                                                                                                                                                                                                                                                                                                                                                                                                                                                                                                                                                                                                                                                                                                                                                                                                                                                                                                                                                                                                                                                                                                                                                                                                                                                                                                                                                                                                                                                                                                                                                                                                                                                                                                                                                                                                                                                                                                                                                                                                                                                                                                                                                                                                                                                                                                                                                                                                                                                                                                                                                                                                                                                                                                                                                                                                                                                                                                                                                                                                                                                                                                                                                                                                                                                                                                                                                                                                                                                                                                                                                                                                                                                                                                                                                                                                                                                                                                                                                                                                                                                                                                                                                                                                                                                                                                                                                                                                                                                                                                                                                                                                                                                                                                                                                                                                                                                                                                                                                                                                                                                                                                                                                                                                                                                                                                                                                                                                                                                                                                                                                                                                                                           |                                                                                                                                                                                                                                                                                                                                                                                                                                                                                                                                                                                                                                                                                                                                                                                                                                                                                                                                                                                                                                                                                                                                                                                                                                                                                                                                                                                                                                                                                                                                                                                                                                                                                                                                                                                                                                                                                                                                                                                                                                                                                                                                                                                                                                                                                                                                                                                                                                                                                                                                                                                                                                                                                                                                                                                                                                                                                                                                                                                                                                                                                                                                                                |                                                                                                                                                                                                                                                                                                                                                                                                                                                                                                                                                                                                                                                                                                                                                                                                                                                                                                                                                                                                                                                                                                                                                                                                                                                                                                                                                                                                                                                                                                                                                                                                                                                                                                                                                                                                                                                                                                                                                                                                                                                                                                                                                                                                                                                                                                                                                                                                                                                                                                                                                                                                                                                                                                                                                                                                                                                                                                                                                                                                                                                                                                                                                                                                                                                                                                                                                                                                                                                                                                                                                                                                                                                                                                                                                                                                                                                                                                                                                                                                                                                                                                                                                                                                                                                                                                                                                                                                                                                                                                                                                                                                                                                                                                                                                                                                                                                                                                                                                                                                                                                                                                                                                                                                                                                                                                                                                                                                                                                                                                                                                                                                                                                                                                                                                                                                                                                                                                                                                                                                                                                                                                                                                                                                                                                                                                                                                                                                                                                                                                                                                                                                                                                                                                                                                                                                                                                                                                                                                                                                                                                                                                                                                                                                                                                                                                                                                                                                                                                                                                                                                                                                                                                                                                                                                                                                                                                                                                                                                                                                                                                                                                                                                                                                                                                                                                                                                                                                                                                                                                                                                                                                                                                                                                                                                                                                                                                                                                                                                                                                                                                                                                                                                                                                                                                                                                                                                                                                                                                                                                                                                                                                                                                                                                                                                                                                                                                                                                                                                                                                                                                                                                                                                                                                                                                                                                                                                                                                                                                                                                                                                                                                                                                                                                                                                                                                                                                                                                                                                                                                                                                                                                                                                                                                                                                                                                                                                                                                                                                                                                                                                                | 60                                                                                                                                                                                                                                                                                              | e //                                                                                                                                                                                                                                                                                                                                                                                                                                                                                                                                                                                                                                                                                                                                                                                                                                                                                                                                                                                                                                                                                                                                                                                                                                                                                                                                                                                                                                                                                                                                                                                                                                                                                                                                                                                                                                                                                                                                                                                                                                                                                                                                                                                                                                                                                                                                                                                                                                                                                                                                                                                                                                                                                                                                                                                                                                                                        | #                                                                                                                                                                                                                                                                                                                                                                                                                                                                                                                                                                                                                                                                                                                                                                                                                                                                                                                                                                                                                                                                                                                                                                                                                                                                                                                                                                                                                                                                                                                                                                                                                                                                                                                                                                                                                                                                                                                                                                                                                                                                                                                                                                                                                                                                                                                                                                                                                                                                                                                                                                                                      | 128/15                                                                                                                                                                                                                                                                                                                                                                                                                                                                                                                                                                                                                                                                                                                                                                                                                                                                                                                                                                                                                                                                                                                                                                                                                                                                                                                                                                                                                                                                                                                                                                                                                                                                                                                                                                                                                                                                                                                                                                                                                                                                                                                         |                                                                                                                                                                                                                                                                                                                                                                                                                                                                                                                                                                                                                                                                                                                                                    | ROAD                                                                                                                                                                                                                                                                                                                                                                                                                                                                                                                                                                                                                                                                                                                                                                                                                                                                                                                                                                                                                                                                                                                                                                                                                                                                                                                                                                                                                                                                                                                                                                                                                                                                                                                                                                                                                                                                                                                                                                                                                                                                                                                                                                                                                                                                                                                                                                                                                                                                                                                                                                                                 | (                                                                                                                                                                                                                                                                                                           | 66,35                                                                                                                                                                                                                                                                                                                                                                                                                                                                                                                                                                                                                                                                                                                                                                                                                                                                                                                                                                                                                                                                                                                                                                                                                                                                                                                                                                                                                                                                                                                                                                                                                                                                                                                                                                                                                                                                                                                                                                                                                                                                                                                                                                                                                                                                                                                                                                                                                                                                                                                                                                                                                                                                                                                                                                                                                              |
|                                                                                                                             |                                                                                                                                                                                                                                                                                                                                                                                                                                                                                                                                                                                                                                                                                                                                                                                                                                                                                                                                                                                                                                                                                                                                                                                                                                                                                                                                                                                                                                                                                                                                                                                                                                                                                                                                                                                                                                                                                                                                                                                                                                                                                                                                                                                                                                                                                                                                                                                                                                                                                                                                                                                                                                                          | $\sim$                                                                                                                                                                                                                                                                                                                                                                                                                                                                                                                                                                                                                                                                                                                                                                                                                                                                                                                                                                                                                                                                                                                                                                                                                                                                                                                                                                                                                                                                                                                                                                                                                                                                                                                                                                                                                                                                                                                                                                                                                                                                                                                                                                                                                                                                                                                                                                                                                                                                                                                                                                                                                                                                                                                                                                                                                                                                                                                                                                                                                                                                                                                                                                                                                                                                                                                                                                                                                                                                                                                                                                                                                                                                                                                                                                                                                                                                                                                                                                                                                                                                                                                                                                                                                                                                                                                                                                                                                                                                                                                                                                                                                                                                                                                                                                                                                                                                                                                                                                                                                                                                                                                                                                                                                                                                                                                                                                                                                                                                                                                                                                                                                                                                                                                                                                                                                                                                                                                                                                                                                                                                                                                                                                                                                                                                                                                                                                                                                                                                                                                                                                                                                                                                                                                                                                                                                                                                                                                                                                                                                                                                                                                                                                                                                                                                                                                                                                                                                                                                                                                                                                                                                                                                                                                                                                                                                                                                                                                                                                                                                                                                                                                                                                                                                                                                                                                                                                                                                                                                                                                                                                                                                                                                                                                                                                                                                                                                                                                                                                                                                                                                                                                                                                                                                                                                                                                                                                                                                                                                                                                                                                                                                                                                                                                                                                                                                                                                                                                                                                                                                                                                                                                                                                                                                                                                                                                                                                                                                                                                                                                                                                                                                                                                                                                                                                                                                                                                                                                                                                                                                                                                                                                                                                                                                                                                                                                                                                                                                                                                                                                                                                                                                                                                                                                                                                                                                                                                                                                                                                                                                                                                                                                                                                                                                                                                                                                                                                                                                                                                                                                                                                                                                                                                                                                                                                                                                                                                                                                                                                                                                                                                                                                                                                                                                                                                                                                                                                                                                                                                                                                                                                                                                                                                                                                                                                                                                                                                                                                                                                                                                                                                                                                                                                                                                                                                                                                                                                                                                                                                                                                                                                                                                                                                                                                                                                                                                                                                    | 2                                                                                                                                                                                                                                                                                                                                                                                                                                                                                                                                                                                                                                                                                                                                                                                                                                                                                                                                                                                                                                                                                                                                                                                                                                                                                                                                                                                                                                                                                                                                                                                                                                                                                                                                                                                                                                                                                                                                                                                                                                                                                                                                                                                                                                                                                                                                                                                                                                                                                                                                                                                                                                                                                                                                                                                                                                                                                                                                                                                                                                                                                                                                                                                                                                                                                                                                                                                                                                                                                                                                                                                                                                                                                                                                                                                                                                                                                                                                                                                                                                                                                                                                                                                                                                                                                                                                                                                                                                                                                                                                                                                                                                                                                                                                                                                                                                                                                                                                                                                                                                                                                                                                                                                                                                                                                                                                                                                                                                                                                                                                                                                                                                                                                                                                                                                                                                                                                                                                                                                                                                                                                                                                                                                                                                                                                                                                                                                                                                                                                                                                                                                                                                                                                                                                                                                                                                                                                                                                                                                                                                                                                                                                                                                                                                                                                                                                                                                                                                                                                                                                                                                                                                                                                                                                                                                                                                                                                                                                                                                                                                                                                                                                                                                                                                                                                                                                                                                                                                                                                                                                                                                                                                                                                                                                                                                                                                                                                                                                                                                                                                                                                                                                                                                                                                                                                                                                                                                                                                                                                                                                                                                                                                                                                                                                                                                                                                                                                                                                                                                                                                                                                                                                                                                                                                                                                                                                                                                                                                                                                                                                                                                                                                                                                                                                                                                                                                                                                                                                                                                                                                                                                                                                                                                                                                                                                                                                                                                                                                                                                                                                                                                                                                                                                                                                                                                                                                                                                                                                                                                                                                                                                                                                                                                                                                                                                                                                                                                                                                                                                                                                                                                                                                                                                                                                                                                                                                                                                                                                                                                                                                                                                                                                                                                                                                                                                                                                                                                                                                                                                                                                                                                                                                                                                                                                                                                                                                                                                                                                                                                   |                                                                                                                                                                                   |                                                                                                                    |                                                                                                                                                                                                                                                                                                                                                                                                                                                                                                                                                                                                                                                                                                                                                                                                                                                                                                                                                                                                                                                                                                                                                                                                                                                                                                                                                                                                                                                                                                                                                                                                                                                                                                                                                                                                                                                                                                                                                                                                                                                                                                                                                                                                                                                                                                                                                                                                                                                                                                                                                                                                                                                                                                                                                                                                                                                                                                                                                                                                                                                                                                                                                                                                                                                                                                                                                                                                                                                                                                                                                                                                                                                                                                                                                                                                                                                                                                                                                                                                                                                                                                                                                                                                                                                                                                                                                                                                                                                                                                                                                                                                                                                                                                                                                                                                                                                                                                                                                                                                                                                                                                                                                                                                                                                                                                                                                                                                                                                                                                                                                                                                                                                                                                                                                                                                                                                                                                                                                                                                                                                                                                                                                                                                                                                                                                                                                                                                                                                                                                                                                                                                                                                                                                                                                                                                                                                                                                                                                                                                                                                                                                                                                                                                                                                                                                                                                                                                                                                                                                                                                                                                                                                                                                                                                                                                                                                                                                                                                                                                                                                                                                                                                                                                                                                                                                                                                                                                                                                                                                                                                                                                                                                                                                                                                                                                                                                                                                                                                                                                                                                                                                                                                                                                                                                                                                                                                                                                                                                                                                                                                                                                                                                                                                                                                                                                                                                                                                                                                                                                                                                                                                                                                                                                                                                                                                                                                                                                                                                                                                                                                                                                                                                                                                                                                                                                                                                                                                                                                                                                                                                                                                                                                                                                                                                                                                                                                                                                                                                                                                                                                                                                                                                                                                                                                                                                                                                                                                                                                                                                                                                                                                                                                                                                                                                                                                                                                                                                                                                                                                                                                                                                                                                                                                                                                                                                                                                                                                                                                                                                                                                                                                                           |                                                                                                                                                                                                                                                                                                                                                                                                                                                                                                                                                                                                                                                                                                                                                                                                                                                                                                                                                                                                                                                                                                                                                                                                                                                                                                                                                                                                                                                                                                                                                                                                                                                                                                                                                                                                                                                                                                                                                                                                                                                                                                                                                                                                                                                                                                                                                                                                                                                                                                                                                                                                                                                                                                                                                                                                                                                                                                                                                                                                                                                                                                                                                                |                                                                                                                                                                                                                                                                                                                                                                                                                                                                                                                                                                                                                                                                                                                                                                                                                                                                                                                                                                                                                                                                                                                                                                                                                                                                                                                                                                                                                                                                                                                                                                                                                                                                                                                                                                                                                                                                                                                                                                                                                                                                                                                                                                                                                                                                                                                                                                                                                                                                                                                                                                                                                                                                                                                                                                                                                                                                                                                                                                                                                                                                                                                                                                                                                                                                                                                                                                                                                                                                                                                                                                                                                                                                                                                                                                                                                                                                                                                                                                                                                                                                                                                                                                                                                                                                                                                                                                                                                                                                                                                                                                                                                                                                                                                                                                                                                                                                                                                                                                                                                                                                                                                                                                                                                                                                                                                                                                                                                                                                                                                                                                                                                                                                                                                                                                                                                                                                                                                                                                                                                                                                                                                                                                                                                                                                                                                                                                                                                                                                                                                                                                                                                                                                                                                                                                                                                                                                                                                                                                                                                                                                                                                                                                                                                                                                                                                                                                                                                                                                                                                                                                                                                                                                                                                                                                                                                                                                                                                                                                                                                                                                                                                                                                                                                                                                                                                                                                                                                                                                                                                                                                                                                                                                                                                                                                                                                                                                                                                                                                                                                                                                                                                                                                                                                                                                                                                                                                                                                                                                                                                                                                                                                                                                                                                                                                                                                                                                                                                                                                                                                                                                                                                                                                                                                                                                                                                                                                                                                                                                                                                                                                                                                                                                                                                                                                                                                                                                                                                                                                                                                                                                                                                                                                                                                                                                                                                                                                                                                                                                                                                                                                | )}                                                                                                                                                                                                                                                                                              | HE                                                                                                                                                                                                                                                                                                                                                                                                                                                                                                                                                                                                                                                                                                                                                                                                                                                                                                                                                                                                                                                                                                                                                                                                                                                                                                                                                                                                                                                                                                                                                                                                                                                                                                                                                                                                                                                                                                                                                                                                                                                                                                                                                                                                                                                                                                                                                                                                                                                                                                                                                                                                                                                                                                                                                                                                                                                                          | 1//                                                                                                                                                                                                                                                                                                                                                                                                                                                                                                                                                                                                                                                                                                                                                                                                                                                                                                                                                                                                                                                                                                                                                                                                                                                                                                                                                                                                                                                                                                                                                                                                                                                                                                                                                                                                                                                                                                                                                                                                                                                                                                                                                                                                                                                                                                                                                                                                                                                                                                                                                                                                    |                                                                                                                                                                                                                                                                                                                                                                                                                                                                                                                                                                                                                                                                                                                                                                                                                                                                                                                                                                                                                                                                                                                                                                                                                                                                                                                                                                                                                                                                                                                                                                                                                                                                                                                                                                                                                                                                                                                                                                                                                                                                                                                                | ///                                                                                                                                                                                                                                                                                                                                                                                                                                                                                                                                                                                                                                                                                                                                                | 12.0 M W ROAD                                                                                                                                                                                                                                                                                                                                                                                                                                                                                                                                                                                                                                                                                                                                                                                                                                                                                                                                                                                                                                                                                                                                                                                                                                                                                                                                                                                                                                                                                                                                                                                                                                                                                                                                                                                                                                                                                                                                                                                                                                                                                                                                                                                                                                                                                                                                                                                                                                                                                                                                                                                        |                                                                                                                                                                                                                                                                                                             | RG2                                                                                                                                                                                                                                                                                                                                                                                                                                                                                                                                                                                                                                                                                                                                                                                                                                                                                                                                                                                                                                                                                                                                                                                                                                                                                                                                                                                                                                                                                                                                                                                                                                                                                                                                                                                                                                                                                                                                                                                                                                                                                                                                                                                                                                                                                                                                                                                                                                                                                                                                                                                                                                                                                                                                                                                                                                |
|                                                                                                                             |                                                                                                                                                                                                                                                                                                                                                                                                                                                                                                                                                                                                                                                                                                                                                                                                                                                                                                                                                                                                                                                                                                                                                                                                                                                                                                                                                                                                                                                                                                                                                                                                                                                                                                                                                                                                                                                                                                                                                                                                                                                                                                                                                                                                                                                                                                                                                                                                                                                                                                                                                                                                                                                          |                                                                                                                                                                                                                                                                                                                                                                                                                                                                                                                                                                                                                                                                                                                                                                                                                                                                                                                                                                                                                                                                                                                                                                                                                                                                                                                                                                                                                                                                                                                                                                                                                                                                                                                                                                                                                                                                                                                                                                                                                                                                                                                                                                                                                                                                                                                                                                                                                                                                                                                                                                                                                                                                                                                                                                                                                                                                                                                                                                                                                                                                                                                                                                                                                                                                                                                                                                                                                                                                                                                                                                                                                                                                                                                                                                                                                                                                                                                                                                                                                                                                                                                                                                                                                                                                                                                                                                                                                                                                                                                                                                                                                                                                                                                                                                                                                                                                                                                                                                                                                                                                                                                                                                                                                                                                                                                                                                                                                                                                                                                                                                                                                                                                                                                                                                                                                                                                                                                                                                                                                                                                                                                                                                                                                                                                                                                                                                                                                                                                                                                                                                                                                                                                                                                                                                                                                                                                                                                                                                                                                                                                                                                                                                                                                                                                                                                                                                                                                                                                                                                                                                                                                                                                                                                                                                                                                                                                                                                                                                                                                                                                                                                                                                                                                                                                                                                                                                                                                                                                                                                                                                                                                                                                                                                                                                                                                                                                                                                                                                                                                                                                                                                                                                                                                                                                                                                                                                                                                                                                                                                                                                                                                                                                                                                                                                                                                                                                                                                                                                                                                                                                                                                                                                                                                                                                                                                                                                                                                                                                                                                                                                                                                                                                                                                                                                                                                                                                                                                                                                                                                                                                                                                                                                                                                                                                                                                                                                                                                                                                                                                                                                                                                                                                                                                                                                                                                                                                                                                                                                                                                                                                                                                                                                                                                                                                                                                                                                                                                                                                                                                                                                                                                                                                                                                                                                                                                                                                                                                                                                                                                                                                                                                                                                                                                                                                                                                                                                                                                                                                                                                                                                                                                                                                                                                                                                                                                                                                                                                                                                                                                                                                                                                                                                                                                                                                                                                                                                                                                                                                                                                                                                                                                                                                                                                                                                                                                                                                           |                                                                                                                                                                                                                                                                                                                                                                                                                                                                                                                                                                                                                                                                                                                                                                                                                                                                                                                                                                                                                                                                                                                                                                                                                                                                                                                                                                                                                                                                                                                                                                                                                                                                                                                                                                                                                                                                                                                                                                                                                                                                                                                                                                                                                                                                                                                                                                                                                                                                                                                                                                                                                                                                                                                                                                                                                                                                                                                                                                                                                                                                                                                                                                                                                                                                                                                                                                                                                                                                                                                                                                                                                                                                                                                                                                                                                                                                                                                                                                                                                                                                                                                                                                                                                                                                                                                                                                                                                                                                                                                                                                                                                                                                                                                                                                                                                                                                                                                                                                                                                                                                                                                                                                                                                                                                                                                                                                                                                                                                                                                                                                                                                                                                                                                                                                                                                                                                                                                                                                                                                                                                                                                                                                                                                                                                                                                                                                                                                                                                                                                                                                                                                                                                                                                                                                                                                                                                                                                                                                                                                                                                                                                                                                                                                                                                                                                                                                                                                                                                                                                                                                                                                                                                                                                                                                                                                                                                                                                                                                                                                                                                                                                                                                                                                                                                                                                                                                                                                                                                                                                                                                                                                                                                                                                                                                                                                                                                                                                                                                                                                                                                                                                                                                                                                                                                                                                                                                                                                                                                                                                                                                                                                                                                                                                                                                                                                                                                                                                                                                                                                                                                                                                                                                                                                                                                                                                                                                                                                                                                                                                                                                                                                                                                                                                                                                                                                                                                                                                                                                                                                                                                                                                                                                                                                                                                                                                                                                                                                                                                                                                                                                                                                                                                                                                                                                                                                                                                                                                                                                                                                                                                                                                                                                                                                                                                                                                                                                                                                                                                                                                                                                                                                                                                                                                                                                                                                                                                                                                                                                                                                                                                                                                                                                                                                                                                                                                                                                                                                                                                                                                                                                                                                                                                                                                                                                                                                                                                                                                                                                                     | BUA COMPA                                                                                                                                                                         | RITIVE STATEMENT<br>WING C2 (TYPE -B)                                                                              |                                                                                                                                                                                                                                                                                                                                                                                                                                                                                                                                                                                                                                                                                                                                                                                                                                                                                                                                                                                                                                                                                                                                                                                                                                                                                                                                                                                                                                                                                                                                                                                                                                                                                                                                                                                                                                                                                                                                                                                                                                                                                                                                                                                                                                                                                                                                                                                                                                                                                                                                                                                                                                                                                                                                                                                                                                                                                                                                                                                                                                                                                                                                                                                                                                                                                                                                                                                                                                                                                                                                                                                                                                                                                                                                                                                                                                                                                                                                                                                                                                                                                                                                                                                                                                                                                                                                                                                                                                                                                                                                                                                                                                                                                                                                                                                                                                                                                                                                                                                                                                                                                                                                                                                                                                                                                                                                                                                                                                                                                                                                                                                                                                                                                                                                                                                                                                                                                                                                                                                                                                                                                                                                                                                                                                                                                                                                                                                                                                                                                                                                                                                                                                                                                                                                                                                                                                                                                                                                                                                                                                                                                                                                                                                                                                                                                                                                                                                                                                                                                                                                                                                                                                                                                                                                                                                                                                                                                                                                                                                                                                                                                                                                                                                                                                                                                                                                                                                                                                                                                                                                                                                                                                                                                                                                                                                                                                                                                                                                                                                                                                                                                                                                                                                                                                                                                                                                                                                                                                                                                                                                                                                                                                                                                                                                                                                                                                                                                                                                                                                                                                                                                                                                                                                                                                                                                                                                                                                                                                                                                                                                                                                                                                                                                                                                                                                                                                                                                                                                                                                                                                                                                                                                                                                                                                                                                                                                                                                                                                                                                                                                                                                                                                                                                                                                                                                                                                                                                                                                                                                                                                                                                                                                                                                                                                                                                                                                                                                                                                                                                                                                                                                                                                                                                                                                                                                                                                                                                                                                                                                                                                                                                                                           |                                                                                                                                                                                                                                                                                                                                                                                                                                                                                                                                                                                                                                                                                                                                                                                                                                                                                                                                                                                                                                                                                                                                                                                                                                                                                                                                                                                                                                                                                                                                                                                                                                                                                                                                                                                                                                                                                                                                                                                                                                                                                                                                                                                                                                                                                                                                                                                                                                                                                                                                                                                                                                                                                                                                                                                                                                                                                                                                                                                                                                                                                                                                                                |                                                                                                                                                                                                                                                                                                                                                                                                                                                                                                                                                                                                                                                                                                                                                                                                                                                                                                                                                                                                                                                                                                                                                                                                                                                                                                                                                                                                                                                                                                                                                                                                                                                                                                                                                                                                                                                                                                                                                                                                                                                                                                                                                                                                                                                                                                                                                                                                                                                                                                                                                                                                                                                                                                                                                                                                                                                                                                                                                                                                                                                                                                                                                                                                                                                                                                                                                                                                                                                                                                                                                                                                                                                                                                                                                                                                                                                                                                                                                                                                                                                                                                                                                                                                                                                                                                                                                                                                                                                                                                                                                                                                                                                                                                                                                                                                                                                                                                                                                                                                                                                                                                                                                                                                                                                                                                                                                                                                                                                                                                                                                                                                                                                                                                                                                                                                                                                                                                                                                                                                                                                                                                                                                                                                                                                                                                                                                                                                                                                                                                                                                                                                                                                                                                                                                                                                                                                                                                                                                                                                                                                                                                                                                                                                                                                                                                                                                                                                                                                                                                                                                                                                                                                                                                                                                                                                                                                                                                                                                                                                                                                                                                                                                                                                                                                                                                                                                                                                                                                                                                                                                                                                                                                                                                                                                                                                                                                                                                                                                                                                                                                                                                                                                                                                                                                                                                                                                                                                                                                                                                                                                                                                                                                                                                                                                                                                                                                                                                                                                                                                                                                                                                                                                                                                                                                                                                                                                                                                                                                                                                                                                                                                                                                                                                                                                                                                                                                                                                                                                                                                                                                                                                                                                                                                                                                                                                                                                                                                                                                                                                                                                                |                                                                                                                                                                                                                                                                                                 | HE                                                                                                                                                                                                                                                                                                                                                                                                                                                                                                                                                                                                                                                                                                                                                                                                                                                                                                                                                                                                                                                                                                                                                                                                                                                                                                                                                                                                                                                                                                                                                                                                                                                                                                                                                                                                                                                                                                                                                                                                                                                                                                                                                                                                                                                                                                                                                                                                                                                                                                                                                                                                                                                                                                                                                                                                                                                                          | 111                                                                                                                                                                                                                                                                                                                                                                                                                                                                                                                                                                                                                                                                                                                                                                                                                                                                                                                                                                                                                                                                                                                                                                                                                                                                                                                                                                                                                                                                                                                                                                                                                                                                                                                                                                                                                                                                                                                                                                                                                                                                                                                                                                                                                                                                                                                                                                                                                                                                                                                                                                                                    | 41                                                                                                                                                                                                                                                                                                                                                                                                                                                                                                                                                                                                                                                                                                                                                                                                                                                                                                                                                                                                                                                                                                                                                                                                                                                                                                                                                                                                                                                                                                                                                                                                                                                                                                                                                                                                                                                                                                                                                                                                                                                                                                                             |                                                                                                                                                                                                                                                                                                                                                                                                                                                                                                                                                                                                                                                                                                                                                    | NTRY/EXIT                                                                                                                                                                                                                                                                                                                                                                                                                                                                                                                                                                                                                                                                                                                                                                                                                                                                                                                                                                                                                                                                                                                                                                                                                                                                                                                                                                                                                                                                                                                                                                                                                                                                                                                                                                                                                                                                                                                                                                                                                                                                                                                                                                                                                                                                                                                                                                                                                                                                                                                                                                                            |                                                                                                                                                                                                                                                                                                             | 961.55 S                                                                                                                                                                                                                                                                                                                                                                                                                                                                                                                                                                                                                                                                                                                                                                                                                                                                                                                                                                                                                                                                                                                                                                                                                                                                                                                                                                                                                                                                                                                                                                                                                                                                                                                                                                                                                                                                                                                                                                                                                                                                                                                                                                                                                                                                                                                                                                                                                                                                                                                                                                                                                                                                                                                                                                                                                           |
| BLDG<br>NO.                                                                                                                 | FLOOR                                                                                                                                                                                                                                                                                                                                                                                                                                                                                                                                                                                                                                                                                                                                                                                                                                                                                                                                                                                                                                                                                                                                                                                                                                                                                                                                                                                                                                                                                                                                                                                                                                                                                                                                                                                                                                                                                                                                                                                                                                                                                                                                                                                                                                                                                                                                                                                                                                                                                                                                                                                                                                                    | AREA AS PE                                                                                                                                                                                                                                                                                                                                                                                                                                                                                                                                                                                                                                                                                                                                                                                                                                                                                                                                                                                                                                                                                                                                                                                                                                                                                                                                                                                                                                                                                                                                                                                                                                                                                                                                                                                                                                                                                                                                                                                                                                                                                                                                                                                                                                                                                                                                                                                                                                                                                                                                                                                                                                                                                                                                                                                                                                                                                                                                                                                                                                                                                                                                                                                                                                                                                                                                                                                                                                                                                                                                                                                                                                                                                                                                                                                                                                                                                                                                                                                                                                                                                                                                                                                                                                                                                                                                                                                                                                                                                                                                                                                                                                                                                                                                                                                                                                                                                                                                                                                                                                                                                                                                                                                                                                                                                                                                                                                                                                                                                                                                                                                                                                                                                                                                                                                                                                                                                                                                                                                                                                                                                                                                                                                                                                                                                                                                                                                                                                                                                                                                                                                                                                                                                                                                                                                                                                                                                                                                                                                                                                                                                                                                                                                                                                                                                                                                                                                                                                                                                                                                                                                                                                                                                                                                                                                                                                                                                                                                                                                                                                                                                                                                                                                                                                                                                                                                                                                                                                                                                                                                                                                                                                                                                                                                                                                                                                                                                                                                                                                                                                                                                                                                                                                                                                                                                                                                                                                                                                                                                                                                                                                                                                                                                                                                                                                                                                                                                                                                                                                                                                                                                                                                                                                                                                                                                                                                                                                                                                                                                                                                                                                                                                                                                                                                                                                                                                                                                                                                                                                                                                                                                                                                                                                                                                                                                                                                                                                                                                                                                                                                                                                                                                                                                                                                                                                                                                                                                                                                                                                                                                                                                                                                                                                                                                                                                                                                                                                                                                                                                                                                                                                                                                                                                                                                                                                                                                                                                                                                                                                                                                                                                                                                                                                                                                                                                                                                                                                                                                                                                                                                                                                                                                                                                                                                                                                                                                                                                                                                                                                                                                                                                                                                                                                                                                                                                                                                                                                                                                                                                                                                                                                                                                                                                                                                                                                                                                                                | R STAIRCA                                                                                                                                                                                                                                                                                                                                                                                                                                                                                                                                                                                                                                                                                                                                                                                                                                                                                                                                                                                                                                                                                                                                                                                                                                                                                                                                                                                                                                                                                                                                                                                                                                                                                                                                                                                                                                                                                                                                                                                                                                                                                                                                                                                                                                                                                                                                                                                                                                                                                                                                                                                                                                                                                                                                                                                                                                                                                                                                                                                                                                                                                                                                                                                                                                                                                                                                                                                                                                                                                                                                                                                                                                                                                                                                                                                                                                                                                                                                                                                                                                                                                                                                                                                                                                                                                                                                                                                                                                                                                                                                                                                                                                                                                                                                                                                                                                                                                                                                                                                                                                                                                                                                                                                                                                                                                                                                                                                                                                                                                                                                                                                                                                                                                                                                                                                                                                                                                                                                                                                                                                                                                                                                                                                                                                                                                                                                                                                                                                                                                                                                                                                                                                                                                                                                                                                                                                                                                                                                                                                                                                                                                                                                                                                                                                                                                                                                                                                                                                                                                                                                                                                                                                                                                                                                                                                                                                                                                                                                                                                                                                                                                                                                                                                                                                                                                                                                                                                                                                                                                                                                                                                                                                                                                                                                                                                                                                                                                                                                                                                                                                                                                                                                                                                                                                                                                                                                                                                                                                                                                                                                                                                                                                                                                                                                                                                                                                                                                                                                                                                                                                                                                                                                                                                                                                                                                                                                                                                                                                                                                                                                                                                                                                                                                                                                                                                                                                                                                                                                                                                                                                                                                                                                                                                                                                                                                                                                                                                                                                                                                                                                                                                                                                                                                                                                                                                                                                                                                                                                                                                                                                                                                                                                                                                                                                                                                                                                                                                                                                                                                                                                                                                                                                                                                                                                                                                                                                                                                                                                                                                                                                                                                                                                                                                                                                                                                                                                                                                                                                                                                                                                                                                                                                                                                                                                                                                                                                                                                                                                                                           | SE + FIRE CON                                                                                                                                                                     |                                                                                                                    |                                                                                                                                                                                                                                                                                                                                                                                                                                                                                                                                                                                                                                                                                                                                                                                                                                                                                                                                                                                                                                                                                                                                                                                                                                                                                                                                                                                                                                                                                                                                                                                                                                                                                                                                                                                                                                                                                                                                                                                                                                                                                                                                                                                                                                                                                                                                                                                                                                                                                                                                                                                                                                                                                                                                                                                                                                                                                                                                                                                                                                                                                                                                                                                                                                                                                                                                                                                                                                                                                                                                                                                                                                                                                                                                                                                                                                                                                                                                                                                                                                                                                                                                                                                                                                                                                                                                                                                                                                                                                                                                                                                                                                                                                                                                                                                                                                                                                                                                                                                                                                                                                                                                                                                                                                                                                                                                                                                                                                                                                                                                                                                                                                                                                                                                                                                                                                                                                                                                                                                                                                                                                                                                                                                                                                                                                                                                                                                                                                                                                                                                                                                                                                                                                                                                                                                                                                                                                                                                                                                                                                                                                                                                                                                                                                                                                                                                                                                                                                                                                                                                                                                                                                                                                                                                                                                                                                                                                                                                                                                                                                                                                                                                                                                                                                                                                                                                                                                                                                                                                                                                                                                                                                                                                                                                                                                                                                                                                                                                                                                                                                                                                                                                                                                                                                                                                                                                                                                                                                                                                                                                                                                                                                                                                                                                                                                                                                                                                                                                                                                                                                                                                                                                                                                                                                                                                                                                                                                                                                                                                                                                                                                                                                                                                                                                                                                                                                                                                                                                                                                                                                                                                                                                                                                                                                                                                                                                                                                                                                                                                                                                                                                                                                                                                                                                                                                                                                                                                                                                                                                                                                                                                                                                                                                                                                                                                                                                                                                                                                                                                                                                                                                                                                                                                                                                                                                                                                                                                                                                                                                                                                                                                                                           | BE DEDUCT                                                                                                                                                                                                                                                                                                                                                                                                                                                                                                                                                                                                                                                                                                                                                                                                                                                                                                                                                                                                                                                                                                                                                                                                                                                                                                                                                                                                                                                                                                                                                                                                                                                                                                                                                                                                                                                                                                                                                                                                                                                                                                                                                                                                                                                                                                                                                                                                                                                                                                                                                                                                                                                                                                                                                                                                                                                                                                                                                                                                                                                                                                                                                      | ED PER UDC                                                                                                                                                                                                                                                                                                                                                                                                                                                                                                                                                                                                                                                                                                                                                                                                                                                                                                                                                                                                                                                                                                                                                                                                                                                                                                                                                                                                                                                                                                                                                                                                                                                                                                                                                                                                                                                                                                                                                                                                                                                                                                                                                                                                                                                                                                                                                                                                                                                                                                                                                                                                                                                                                                                                                                                                                                                                                                                                                                                                                                                                                                                                                                                                                                                                                                                                                                                                                                                                                                                                                                                                                                                                                                                                                                                                                                                                                                                                                                                                                                                                                                                                                                                                                                                                                                                                                                                                                                                                                                                                                                                                                                                                                                                                                                                                                                                                                                                                                                                                                                                                                                                                                                                                                                                                                                                                                                                                                                                                                                                                                                                                                                                                                                                                                                                                                                                                                                                                                                                                                                                                                                                                                                                                                                                                                                                                                                                                                                                                                                                                                                                                                                                                                                                                                                                                                                                                                                                                                                                                                                                                                                                                                                                                                                                                                                                                                                                                                                                                                                                                                                                                                                                                                                                                                                                                                                                                                                                                                                                                                                                                                                                                                                                                                                                                                                                                                                                                                                                                                                                                                                                                                                                                                                                                                                                                                                                                                                                                                                                                                                                                                                                                                                                                                                                                                                                                                                                                                                                                                                                                                                                                                                                                                                                                                                                                                                                                                                                                                                                                                                                                                                                                                                                                                                                                                                                                                                                                                                                                                                                                                                                                                                                                                                                                                                                                                                                                                                                                                                                                                                                                                                                                                                                                                                                                                                                                                                                                                                                                                                                                                     | PR                                                                                                                                                                                                                                                                                              | 41                                                                                                                                                                                                                                                                                                                                                                                                                                                                                                                                                                                                                                                                                                                                                                                                                                                                                                                                                                                                                                                                                                                                                                                                                                                                                                                                                                                                                                                                                                                                                                                                                                                                                                                                                                                                                                                                                                                                                                                                                                                                                                                                                                                                                                                                                                                                                                                                                                                                                                                                                                                                                                                                                                                                                                                                                                                                          |                                                                                                                                                                                                                                                                                                                                                                                                                                                                                                                                                                                                                                                                                                                                                                                                                                                                                                                                                                                                                                                                                                                                                                                                                                                                                                                                                                                                                                                                                                                                                                                                                                                                                                                                                                                                                                                                                                                                                                                                                                                                                                                                                                                                                                                                                                                                                                                                                                                                                                                                                                                                        | $\sim$                                                                                                                                                                                                                                                                                                                                                                                                                                                                                                                                                                                                                                                                                                                                                                                                                                                                                                                                                                                                                                                                                                                                                                                                                                                                                                                                                                                                                                                                                                                                                                                                                                                                                                                                                                                                                                                                                                                                                                                                                                                                                                                         | $\langle \rangle \rangle$                                                                                                                                                                                                                                                                                                                                                                                                                                                                                                                                                                                                                                                                                                                          |                                                                                                                                                                                                                                                                                                                                                                                                                                                                                                                                                                                                                                                                                                                                                                                                                                                                                                                                                                                                                                                                                                                                                                                                                                                                                                                                                                                                                                                                                                                                                                                                                                                                                                                                                                                                                                                                                                                                                                                                                                                                                                                                                                                                                                                                                                                                                                                                                                                                                                                                                                                                      |                                                                                                                                                                                                                                                                                                             | N                                                                                                                                                                                                                                                                                                                                                                                                                                                                                                                                                                                                                                                                                                                                                                                                                                                                                                                                                                                                                                                                                                                                                                                                                                                                                                                                                                                                                                                                                                                                                                                                                                                                                                                                                                                                                                                                                                                                                                                                                                                                                                                                                                                                                                                                                                                                                                                                                                                                                                                                                                                                                                                                                                                                                                                                                                  |
| - NO.                                                                                                                       | 1                                                                                                                                                                                                                                                                                                                                                                                                                                                                                                                                                                                                                                                                                                                                                                                                                                                                                                                                                                                                                                                                                                                                                                                                                                                                                                                                                                                                                                                                                                                                                                                                                                                                                                                                                                                                                                                                                                                                                                                                                                                                                                                                                                                                                                                                                                                                                                                                                                                                                                                                                                                                                                                        | NAINA DCP<br>2                                                                                                                                                                                                                                                                                                                                                                                                                                                                                                                                                                                                                                                                                                                                                                                                                                                                                                                                                                                                                                                                                                                                                                                                                                                                                                                                                                                                                                                                                                                                                                                                                                                                                                                                                                                                                                                                                                                                                                                                                                                                                                                                                                                                                                                                                                                                                                                                                                                                                                                                                                                                                                                                                                                                                                                                                                                                                                                                                                                                                                                                                                                                                                                                                                                                                                                                                                                                                                                                                                                                                                                                                                                                                                                                                                                                                                                                                                                                                                                                                                                                                                                                                                                                                                                                                                                                                                                                                                                                                                                                                                                                                                                                                                                                                                                                                                                                                                                                                                                                                                                                                                                                                                                                                                                                                                                                                                                                                                                                                                                                                                                                                                                                                                                                                                                                                                                                                                                                                                                                                                                                                                                                                                                                                                                                                                                                                                                                                                                                                                                                                                                                                                                                                                                                                                                                                                                                                                                                                                                                                                                                                                                                                                                                                                                                                                                                                                                                                                                                                                                                                                                                                                                                                                                                                                                                                                                                                                                                                                                                                                                                                                                                                                                                                                                                                                                                                                                                                                                                                                                                                                                                                                                                                                                                                                                                                                                                                                                                                                                                                                                                                                                                                                                                                                                                                                                                                                                                                                                                                                                                                                                                                                                                                                                                                                                                                                                                                                                                                                                                                                                                                                                                                                                                                                                                                                                                                                                                                                                                                                                                                                                                                                                                                                                                                                                                                                                                                                                                                                                                                                                                                                                                                                                                                                                                                                                                                                                                                                                                                                                                                                                                                                                                                                                                                                                                                                                                                                                                                                                                                                                                                                                                                                                                                                                                                                                                                                                                                                                                                                                                                                                                                                                                                                                                                                                                                                                                                                                                                                                                                                                                                                                                                                                                                                                                                                                                                                                                                                                                                                                                                                                                                                                                                                                                                                                                                                                                                                                                                                                                                                                                                                                                                                                                                                                                                                                                                                                                                                                                                                                                                                                                                                                                                                                                                                                                                                                            | R LIFT LO                                                                                                                                                                                                                                                                                                                                                                                                                                                                                                                                                                                                                                                                                                                                                                                                                                                                                                                                                                                                                                                                                                                                                                                                                                                                                                                                                                                                                                                                                                                                                                                                                                                                                                                                                                                                                                                                                                                                                                                                                                                                                                                                                                                                                                                                                                                                                                                                                                                                                                                                                                                                                                                                                                                                                                                                                                                                                                                                                                                                                                                                                                                                                                                                                                                                                                                                                                                                                                                                                                                                                                                                                                                                                                                                                                                                                                                                                                                                                                                                                                                                                                                                                                                                                                                                                                                                                                                                                                                                                                                                                                                                                                                                                                                                                                                                                                                                                                                                                                                                                                                                                                                                                                                                                                                                                                                                                                                                                                                                                                                                                                                                                                                                                                                                                                                                                                                                                                                                                                                                                                                                                                                                                                                                                                                                                                                                                                                                                                                                                                                                                                                                                                                                                                                                                                                                                                                                                                                                                                                                                                                                                                                                                                                                                                                                                                                                                                                                                                                                                                                                                                                                                                                                                                                                                                                                                                                                                                                                                                                                                                                                                                                                                                                                                                                                                                                                                                                                                                                                                                                                                                                                                                                                                                                                                                                                                                                                                                                                                                                                                                                                                                                                                                                                                                                                                                                                                                                                                                                                                                                                                                                                                                                                                                                                                                                                                                                                                                                                                                                                                                                                                                                                                                                                                                                                                                                                                                                                                                                                                                                                                                                                                                                                                                                                                                                                                                                                                                                                                                                                                                                                                                                                                                                                                                                                                                                                                                                                                                                                                                                                                                                                                                                                                                                                                                                                                                                                                                                                                                                                                                                                                                                                                                                                                                                                                                                                                                                                                                                                                                                                                                                                                                                                                                                                                                                                                                                                                                                                                                                                                                                                                                                                                                                                                                                                                                                                                                                                                                                                                                                                                                                                                                                                                                                                                                                                                                                                                                                                                                           | BBY 4                                                                                                                                                                             | 5                                                                                                                  | 6                                                                                                                                                                                                                                                                                                                                                                                                                                                                                                                                                                                                                                                                                                                                                                                                                                                                                                                                                                                                                                                                                                                                                                                                                                                                                                                                                                                                                                                                                                                                                                                                                                                                                                                                                                                                                                                                                                                                                                                                                                                                                                                                                                                                                                                                                                                                                                                                                                                                                                                                                                                                                                                                                                                                                                                                                                                                                                                                                                                                                                                                                                                                                                                                                                                                                                                                                                                                                                                                                                                                                                                                                                                                                                                                                                                                                                                                                                                                                                                                                                                                                                                                                                                                                                                                                                                                                                                                                                                                                                                                                                                                                                                                                                                                                                                                                                                                                                                                                                                                                                                                                                                                                                                                                                                                                                                                                                                                                                                                                                                                                                                                                                                                                                                                                                                                                                                                                                                                                                                                                                                                                                                                                                                                                                                                                                                                                                                                                                                                                                                                                                                                                                                                                                                                                                                                                                                                                                                                                                                                                                                                                                                                                                                                                                                                                                                                                                                                                                                                                                                                                                                                                                                                                                                                                                                                                                                                                                                                                                                                                                                                                                                                                                                                                                                                                                                                                                                                                                                                                                                                                                                                                                                                                                                                                                                                                                                                                                                                                                                                                                                                                                                                                                                                                                                                                                                                                                                                                                                                                                                                                                                                                                                                                                                                                                                                                                                                                                                                                                                                                                                                                                                                                                                                                                                                                                                                                                                                                                                                                                                                                                                                                                                                                                                                                                                                                                                                                                                                                                                                                                                                                                                                                                                                                                                                                                                                                                                                                                                                                                                                                                                                                                                                                                                                                                                                                                                                                                                                                                                                                                                                                                                                                                                                                                                                                                                                                                                                                                                                                                                                                                                                                                                                                                                                                                                                                                                                                                                                                                                                                                                                                                                         | 7                                                                                                                                                                                                                                                                                                                                                                                                                                                                                                                                                                                                                                                                                                                                                                                                                                                                                                                                                                                                                                                                                                                                                                                                                                                                                                                                                                                                                                                                                                                                                                                                                                                                                                                                                                                                                                                                                                                                                                                                                                                                                                                                                                                                                                                                                                                                                                                                                                                                                                                                                                                                                                                                                                                                                                                                                                                                                                                                                                                                                                                                                                                                                              | PR ((2+3+4+5+1<br>8                                                                                                                                                                                                                                                                                                                                                                                                                                                                                                                                                                                                                                                                                                                                                                                                                                                                                                                                                                                                                                                                                                                                                                                                                                                                                                                                                                                                                                                                                                                                                                                                                                                                                                                                                                                                                                                                                                                                                                                                                                                                                                                                                                                                                                                                                                                                                                                                                                                                                                                                                                                                                                                                                                                                                                                                                                                                                                                                                                                                                                                                                                                                                                                                                                                                                                                                                                                                                                                                                                                                                                                                                                                                                                                                                                                                                                                                                                                                                                                                                                                                                                                                                                                                                                                                                                                                                                                                                                                                                                                                                                                                                                                                                                                                                                                                                                                                                                                                                                                                                                                                                                                                                                                                                                                                                                                                                                                                                                                                                                                                                                                                                                                                                                                                                                                                                                                                                                                                                                                                                                                                                                                                                                                                                                                                                                                                                                                                                                                                                                                                                                                                                                                                                                                                                                                                                                                                                                                                                                                                                                                                                                                                                                                                                                                                                                                                                                                                                                                                                                                                                                                                                                                                                                                                                                                                                                                                                                                                                                                                                                                                                                                                                                                                                                                                                                                                                                                                                                                                                                                                                                                                                                                                                                                                                                                                                                                                                                                                                                                                                                                                                                                                                                                                                                                                                                                                                                                                                                                                                                                                                                                                                                                                                                                                                                                                                                                                                                                                                                                                                                                                                                                                                                                                                                                                                                                                                                                                                                                                                                                                                                                                                                                                                                                                                                                                                                                                                                                                                                                                                                                                                                                                                                                                                                                                                                                                                                                                                                                                                                                                            |                                                                                                                                                                                                                                                                                                 | $\langle K$                                                                                                                                                                                                                                                                                                                                                                                                                                                                                                                                                                                                                                                                                                                                                                                                                                                                                                                                                                                                                                                                                                                                                                                                                                                                                                                                                                                                                                                                                                                                                                                                                                                                                                                                                                                                                                                                                                                                                                                                                                                                                                                                                                                                                                                                                                                                                                                                                                                                                                                                                                                                                                                                                                                                                                                                                                                                 | M                                                                                                                                                                                                                                                                                                                                                                                                                                                                                                                                                                                                                                                                                                                                                                                                                                                                                                                                                                                                                                                                                                                                                                                                                                                                                                                                                                                                                                                                                                                                                                                                                                                                                                                                                                                                                                                                                                                                                                                                                                                                                                                                                                                                                                                                                                                                                                                                                                                                                                                                                                                                      |                                                                                                                                                                                                                                                                                                                                                                                                                                                                                                                                                                                                                                                                                                                                                                                                                                                                                                                                                                                                                                                                                                                                                                                                                                                                                                                                                                                                                                                                                                                                                                                                                                                                                                                                                                                                                                                                                                                                                                                                                                                                                                                                | Ŵ                                                                                                                                                                                                                                                                                                                                                                                                                                                                                                                                                                                                                                                                                                                                                  | $\langle \rangle$                                                                                                                                                                                                                                                                                                                                                                                                                                                                                                                                                                                                                                                                                                                                                                                                                                                                                                                                                                                                                                                                                                                                                                                                                                                                                                                                                                                                                                                                                                                                                                                                                                                                                                                                                                                                                                                                                                                                                                                                                                                                                                                                                                                                                                                                                                                                                                                                                                                                                                                                                                                    |                                                                                                                                                                                                                                                                                                             | N                                                                                                                                                                                                                                                                                                                                                                                                                                                                                                                                                                                                                                                                                                                                                                                                                                                                                                                                                                                                                                                                                                                                                                                                                                                                                                                                                                                                                                                                                                                                                                                                                                                                                                                                                                                                                                                                                                                                                                                                                                                                                                                                                                                                                                                                                                                                                                                                                                                                                                                                                                                                                                                                                                                                                                                                                                  |
| 3                                                                                                                           | (Sqm)                                                                                                                                                                                                                                                                                                                                                                                                                                                                                                                                                                                                                                                                                                                                                                                                                                                                                                                                                                                                                                                                                                                                                                                                                                                                                                                                                                                                                                                                                                                                                                                                                                                                                                                                                                                                                                                                                                                                                                                                                                                                                                                                                                                                                                                                                                                                                                                                                                                                                                                                                                                                                                                    | (Sqm)<br>297.195                                                                                                                                                                                                                                                                                                                                                                                                                                                                                                                                                                                                                                                                                                                                                                                                                                                                                                                                                                                                                                                                                                                                                                                                                                                                                                                                                                                                                                                                                                                                                                                                                                                                                                                                                                                                                                                                                                                                                                                                                                                                                                                                                                                                                                                                                                                                                                                                                                                                                                                                                                                                                                                                                                                                                                                                                                                                                                                                                                                                                                                                                                                                                                                                                                                                                                                                                                                                                                                                                                                                                                                                                                                                                                                                                                                                                                                                                                                                                                                                                                                                                                                                                                                                                                                                                                                                                                                                                                                                                                                                                                                                                                                                                                                                                                                                                                                                                                                                                                                                                                                                                                                                                                                                                                                                                                                                                                                                                                                                                                                                                                                                                                                                                                                                                                                                                                                                                                                                                                                                                                                                                                                                                                                                                                                                                                                                                                                                                                                                                                                                                                                                                                                                                                                                                                                                                                                                                                                                                                                                                                                                                                                                                                                                                                                                                                                                                                                                                                                                                                                                                                                                                                                                                                                                                                                                                                                                                                                                                                                                                                                                                                                                                                                                                                                                                                                                                                                                                                                                                                                                                                                                                                                                                                                                                                                                                                                                                                                                                                                                                                                                                                                                                                                                                                                                                                                                                                                                                                                                                                                                                                                                                                                                                                                                                                                                                                                                                                                                                                                                                                                                                                                                                                                                                                                                                                                                                                                                                                                                                                                                                                                                                                                                                                                                                                                                                                                                                                                                                                                                                                                                                                                                                                                                                                                                                                                                                                                                                                                                                                                                                                                                                                                                                                                                                                                                                                                                                                                                                                                                                                                                                                                                                                                                                                                                                                                                                                                                                                                                                                                                                                                                                                                                                                                                                                                                                                                                                                                                                                                                                                                                                                                                                                                                                                                                                                                                                                                                                                                                                                                                                                                                                                                                                                                                                                                                                                                                                                                                                                                                                                                                                                                                                                                                                                                                                                                                                                                                                                                                                                                                                                                                                                                                                                                                                                                                                                                          | (Sqm<br>58.06                                                                                                                                                                                                                                                                                                                                                                                                                                                                                                                                                                                                                                                                                                                                                                                                                                                                                                                                                                                                                                                                                                                                                                                                                                                                                                                                                                                                                                                                                                                                                                                                                                                                                                                                                                                                                                                                                                                                                                                                                                                                                                                                                                                                                                                                                                                                                                                                                                                                                                                                                                                                                                                                                                                                                                                                                                                                                                                                                                                                                                                                                                                                                                                                                                                                                                                                                                                                                                                                                                                                                                                                                                                                                                                                                                                                                                                                                                                                                                                                                                                                                                                                                                                                                                                                                                                                                                                                                                                                                                                                                                                                                                                                                                                                                                                                                                                                                                                                                                                                                                                                                                                                                                                                                                                                                                                                                                                                                                                                                                                                                                                                                                                                                                                                                                                                                                                                                                                                                                                                                                                                                                                                                                                                                                                                                                                                                                                                                                                                                                                                                                                                                                                                                                                                                                                                                                                                                                                                                                                                                                                                                                                                                                                                                                                                                                                                                                                                                                                                                                                                                                                                                                                                                                                                                                                                                                                                                                                                                                                                                                                                                                                                                                                                                                                                                                                                                                                                                                                                                                                                                                                                                                                                                                                                                                                                                                                                                                                                                                                                                                                                                                                                                                                                                                                                                                                                                                                                                                                                                                                                                                                                                                                                                                                                                                                                                                                                                                                                                                                                                                                                                                                                                                                                                                                                                                                                                                                                                                                                                                                                                                                                                                                                                                                                                                                                                                                                                                                                                                                                                                                                                                                                                                                                                                                                                                                                                                                                                                                                                                                                                                                                                                                                                                                                                                                                                                                                                                                                                                                                                                                                                                                                                                                                                                                                                                                                                                                                                                                                                                                                                                                                                                                                                                                                                                                                                                                                                                                                                                                                                                                                                                                                                                                                                                                                                                                                                                                                                                                                                                                                                                                                                                                                                                                                                                                                                                                                                                                                                                       |                                                                                                                                                                                   |                                                                                                                    | (Sqm)                                                                                                                                                                                                                                                                                                                                                                                                                                                                                                                                                                                                                                                                                                                                                                                                                                                                                                                                                                                                                                                                                                                                                                                                                                                                                                                                                                                                                                                                                                                                                                                                                                                                                                                                                                                                                                                                                                                                                                                                                                                                                                                                                                                                                                                                                                                                                                                                                                                                                                                                                                                                                                                                                                                                                                                                                                                                                                                                                                                                                                                                                                                                                                                                                                                                                                                                                                                                                                                                                                                                                                                                                                                                                                                                                                                                                                                                                                                                                                                                                                                                                                                                                                                                                                                                                                                                                                                                                                                                                                                                                                                                                                                                                                                                                                                                                                                                                                                                                                                                                                                                                                                                                                                                                                                                                                                                                                                                                                                                                                                                                                                                                                                                                                                                                                                                                                                                                                                                                                                                                                                                                                                                                                                                                                                                                                                                                                                                                                                                                                                                                                                                                                                                                                                                                                                                                                                                                                                                                                                                                                                                                                                                                                                                                                                                                                                                                                                                                                                                                                                                                                                                                                                                                                                                                                                                                                                                                                                                                                                                                                                                                                                                                                                                                                                                                                                                                                                                                                                                                                                                                                                                                                                                                                                                                                                                                                                                                                                                                                                                                                                                                                                                                                                                                                                                                                                                                                                                                                                                                                                                                                                                                                                                                                                                                                                                                                                                                                                                                                                                                                                                                                                                                                                                                                                                                                                                                                                                                                                                                                                                                                                                                                                                                                                                                                                                                                                                                                                                                                                                                                                                                                                                                                                                                                                                                                                                                                                                                                                                                                                                                                                                                                                                                                                                                                                                                                                                                                                                                                                                                                                                                                                                                                                                                                                                                                                                                                                                                                                                                                                                                                                                                                                                                                                                                                                                                                                                                                                                                                                                                                                                                                                     | (Sqm)<br>33.696                                                                                                                                                                                                                                                                                                                                                                                                                                                                                                                                                                                                                                                                                                                                                                                                                                                                                                                                                                                                                                                                                                                                                                                                                                                                                                                                                                                                                                                                                                                                                                                                                                                                                                                                                                                                                                                                                                                                                                                                                                                                                                                                                                                                                                                                                                                                                                                                                                                                                                                                                                                                                                                                                                                                                                                                                                                                                                                                                                                                                                                                                                                                                | (Sqm)<br>436.329                                                                                                                                                                                                                                                                                                                                                                                                                                                                                                                                                                                                                                                                                                                                                                                                                                                                                                                                                                                                                                                                                                                                                                                                                                                                                                                                                                                                                                                                                                                                                                                                                                                                                                                                                                                                                                                                                                                                                                                                                                                                                                                                                                                                                                                                                                                                                                                                                                                                                                                                                                                                                                                                                                                                                                                                                                                                                                                                                                                                                                                                                                                                                                                                                                                                                                                                                                                                                                                                                                                                                                                                                                                                                                                                                                                                                                                                                                                                                                                                                                                                                                                                                                                                                                                                                                                                                                                                                                                                                                                                                                                                                                                                                                                                                                                                                                                                                                                                                                                                                                                                                                                                                                                                                                                                                                                                                                                                                                                                                                                                                                                                                                                                                                                                                                                                                                                                                                                                                                                                                                                                                                                                                                                                                                                                                                                                                                                                                                                                                                                                                                                                                                                                                                                                                                                                                                                                                                                                                                                                                                                                                                                                                                                                                                                                                                                                                                                                                                                                                                                                                                                                                                                                                                                                                                                                                                                                                                                                                                                                                                                                                                                                                                                                                                                                                                                                                                                                                                                                                                                                                                                                                                                                                                                                                                                                                                                                                                                                                                                                                                                                                                                                                                                                                                                                                                                                                                                                                                                                                                                                                                                                                                                                                                                                                                                                                                                                                                                                                                                                                                                                                                                                                                                                                                                                                                                                                                                                                                                                                                                                                                                                                                                                                                                                                                                                                                                                                                                                                                                                                                                                                                                                                                                                                                                                                                                                                                                                                                                                                                                                               |                                                                                                                                                                                                                                                                                                 | Z                                                                                                                                                                                                                                                                                                                                                                                                                                                                                                                                                                                                                                                                                                                                                                                                                                                                                                                                                                                                                                                                                                                                                                                                                                                                                                                                                                                                                                                                                                                                                                                                                                                                                                                                                                                                                                                                                                                                                                                                                                                                                                                                                                                                                                                                                                                                                                                                                                                                                                                                                                                                                                                                                                                                                                                                                                                                           | H                                                                                                                                                                                                                                                                                                                                                                                                                                                                                                                                                                                                                                                                                                                                                                                                                                                                                                                                                                                                                                                                                                                                                                                                                                                                                                                                                                                                                                                                                                                                                                                                                                                                                                                                                                                                                                                                                                                                                                                                                                                                                                                                                                                                                                                                                                                                                                                                                                                                                                                                                                                                      | T                                                                                                                                                                                                                                                                                                                                                                                                                                                                                                                                                                                                                                                                                                                                                                                                                                                                                                                                                                                                                                                                                                                                                                                                                                                                                                                                                                                                                                                                                                                                                                                                                                                                                                                                                                                                                                                                                                                                                                                                                                                                                                                              | Ft                                                                                                                                                                                                                                                                                                                                                                                                                                                                                                                                                                                                                                                                                                                                                 | $\mathcal{T}$                                                                                                                                                                                                                                                                                                                                                                                                                                                                                                                                                                                                                                                                                                                                                                                                                                                                                                                                                                                                                                                                                                                                                                                                                                                                                                                                                                                                                                                                                                                                                                                                                                                                                                                                                                                                                                                                                                                                                                                                                                                                                                                                                                                                                                                                                                                                                                                                                                                                                                                                                                                        |                                                                                                                                                                                                                                                                                                             | IH                                                                                                                                                                                                                                                                                                                                                                                                                                                                                                                                                                                                                                                                                                                                                                                                                                                                                                                                                                                                                                                                                                                                                                                                                                                                                                                                                                                                                                                                                                                                                                                                                                                                                                                                                                                                                                                                                                                                                                                                                                                                                                                                                                                                                                                                                                                                                                                                                                                                                                                                                                                                                                                                                                                                                                                                                                 |
|                                                                                                                             | UPPER GR.<br>1ST<br>2ND                                                                                                                                                                                                                                                                                                                                                                                                                                                                                                                                                                                                                                                                                                                                                                                                                                                                                                                                                                                                                                                                                                                                                                                                                                                                                                                                                                                                                                                                                                                                                                                                                                                                                                                                                                                                                                                                                                                                                                                                                                                                                                                                                                                                                                                                                                                                                                                                                                                                                                                                                                                                                                  | 542.055<br>519.770<br>519.770                                                                                                                                                                                                                                                                                                                                                                                                                                                                                                                                                                                                                                                                                                                                                                                                                                                                                                                                                                                                                                                                                                                                                                                                                                                                                                                                                                                                                                                                                                                                                                                                                                                                                                                                                                                                                                                                                                                                                                                                                                                                                                                                                                                                                                                                                                                                                                                                                                                                                                                                                                                                                                                                                                                                                                                                                                                                                                                                                                                                                                                                                                                                                                                                                                                                                                                                                                                                                                                                                                                                                                                                                                                                                                                                                                                                                                                                                                                                                                                                                                                                                                                                                                                                                                                                                                                                                                                                                                                                                                                                                                                                                                                                                                                                                                                                                                                                                                                                                                                                                                                                                                                                                                                                                                                                                                                                                                                                                                                                                                                                                                                                                                                                                                                                                                                                                                                                                                                                                                                                                                                                                                                                                                                                                                                                                                                                                                                                                                                                                                                                                                                                                                                                                                                                                                                                                                                                                                                                                                                                                                                                                                                                                                                                                                                                                                                                                                                                                                                                                                                                                                                                                                                                                                                                                                                                                                                                                                                                                                                                                                                                                                                                                                                                                                                                                                                                                                                                                                                                                                                                                                                                                                                                                                                                                                                                                                                                                                                                                                                                                                                                                                                                                                                                                                                                                                                                                                                                                                                                                                                                                                                                                                                                                                                                                                                                                                                                                                                                                                                                                                                                                                                                                                                                                                                                                                                                                                                                                                                                                                                                                                                                                                                                                                                                                                                                                                                                                                                                                                                                                                                                                                                                                                                                                                                                                                                                                                                                                                                                                                                                                                                                                                                                                                                                                                                                                                                                                                                                                                                                                                                                                                                                                                                                                                                                                                                                                                                                                                                                                                                                                                                                                                                                                                                                                                                                                                                                                                                                                                                                                                                                                                                                                                                                                                                                                                                                                                                                                                                                                                                                                                                                                                                                                                                                                                                                                                                                                                                                                                                                                                                                                                                                                                                                                                                                                                                                                                                                                                                                                                                                                                                                                                                                                                                                                                                                                                             | 67.66<br>67.66<br>67.66                                                                                                                                                                                                                                                                                                                                                                                                                                                                                                                                                                                                                                                                                                                                                                                                                                                                                                                                                                                                                                                                                                                                                                                                                                                                                                                                                                                                                                                                                                                                                                                                                                                                                                                                                                                                                                                                                                                                                                                                                                                                                                                                                                                                                                                                                                                                                                                                                                                                                                                                                                                                                                                                                                                                                                                                                                                                                                                                                                                                                                                                                                                                                                                                                                                                                                                                                                                                                                                                                                                                                                                                                                                                                                                                                                                                                                                                                                                                                                                                                                                                                                                                                                                                                                                                                                                                                                                                                                                                                                                                                                                                                                                                                                                                                                                                                                                                                                                                                                                                                                                                                                                                                                                                                                                                                                                                                                                                                                                                                                                                                                                                                                                                                                                                                                                                                                                                                                                                                                                                                                                                                                                                                                                                                                                                                                                                                                                                                                                                                                                                                                                                                                                                                                                                                                                                                                                                                                                                                                                                                                                                                                                                                                                                                                                                                                                                                                                                                                                                                                                                                                                                                                                                                                                                                                                                                                                                                                                                                                                                                                                                                                                                                                                                                                                                                                                                                                                                                                                                                                                                                                                                                                                                                                                                                                                                                                                                                                                                                                                                                                                                                                                                                                                                                                                                                                                                                                                                                                                                                                                                                                                                                                                                                                                                                                                                                                                                                                                                                                                                                                                                                                                                                                                                                                                                                                                                                                                                                                                                                                                                                                                                                                                                                                                                                                                                                                                                                                                                                                                                                                                                                                                                                                                                                                                                                                                                                                                                                                                                                                                                                                                                                                                                                                                                                                                                                                                                                                                                                                                                                                                                                                                                                                                                                                                                                                                                                                                                                                                                                                                                                                                                                                                                                                                                                                                                                                                                                                                                                                                                                                                                                                                                                                                                                                                                                                                                                                                                                                                                                                                                                                                                                                                                                                                                                                                                                                                                                                                                                             | 1                                                                                                                                                                                 |                                                                                                                    | 13.361<br>13.361                                                                                                                                                                                                                                                                                                                                                                                                                                                                                                                                                                                                                                                                                                                                                                                                                                                                                                                                                                                                                                                                                                                                                                                                                                                                                                                                                                                                                                                                                                                                                                                                                                                                                                                                                                                                                                                                                                                                                                                                                                                                                                                                                                                                                                                                                                                                                                                                                                                                                                                                                                                                                                                                                                                                                                                                                                                                                                                                                                                                                                                                                                                                                                                                                                                                                                                                                                                                                                                                                                                                                                                                                                                                                                                                                                                                                                                                                                                                                                                                                                                                                                                                                                                                                                                                                                                                                                                                                                                                                                                                                                                                                                                                                                                                                                                                                                                                                                                                                                                                                                                                                                                                                                                                                                                                                                                                                                                                                                                                                                                                                                                                                                                                                                                                                                                                                                                                                                                                                                                                                                                                                                                                                                                                                                                                                                                                                                                                                                                                                                                                                                                                                                                                                                                                                                                                                                                                                                                                                                                                                                                                                                                                                                                                                                                                                                                                                                                                                                                                                                                                                                                                                                                                                                                                                                                                                                                                                                                                                                                                                                                                                                                                                                                                                                                                                                                                                                                                                                                                                                                                                                                                                                                                                                                                                                                                                                                                                                                                                                                                                                                                                                                                                                                                                                                                                                                                                                                                                                                                                                                                                                                                                                                                                                                                                                                                                                                                                                                                                                                                                                                                                                                                                                                                                                                                                                                                                                                                                                                                                                                                                                                                                                                                                                                                                                                                                                                                                                                                                                                                                                                                                                                                                                                                                                                                                                                                                                                                                                                                                                                                                                                                                                                                                                                                                                                                                                                                                                                                                                                                                                                                                                                                                                                                                                                                                                                                                                                                                                                                                                                                                                                                                                                                                                                                                                                                                                                                                                                                                                                                                                                                                                          | 33.696<br>33.696<br>33.696                                                                                                                                                                                                                                                                                                                                                                                                                                                                                                                                                                                                                                                                                                                                                                                                                                                                                                                                                                                                                                                                                                                                                                                                                                                                                                                                                                                                                                                                                                                                                                                                                                                                                                                                                                                                                                                                                                                                                                                                                                                                                                                                                                                                                                                                                                                                                                                                                                                                                                                                                                                                                                                                                                                                                                                                                                                                                                                                                                                                                                                                                                                                     | 576.020<br>567.096<br>567.096                                                                                                                                                                                                                                                                                                                                                                                                                                                                                                                                                                                                                                                                                                                                                                                                                                                                                                                                                                                                                                                                                                                                                                                                                                                                                                                                                                                                                                                                                                                                                                                                                                                                                                                                                                                                                                                                                                                                                                                                                                                                                                                                                                                                                                                                                                                                                                                                                                                                                                                                                                                                                                                                                                                                                                                                                                                                                                                                                                                                                                                                                                                                                                                                                                                                                                                                                                                                                                                                                                                                                                                                                                                                                                                                                                                                                                                                                                                                                                                                                                                                                                                                                                                                                                                                                                                                                                                                                                                                                                                                                                                                                                                                                                                                                                                                                                                                                                                                                                                                                                                                                                                                                                                                                                                                                                                                                                                                                                                                                                                                                                                                                                                                                                                                                                                                                                                                                                                                                                                                                                                                                                                                                                                                                                                                                                                                                                                                                                                                                                                                                                                                                                                                                                                                                                                                                                                                                                                                                                                                                                                                                                                                                                                                                                                                                                                                                                                                                                                                                                                                                                                                                                                                                                                                                                                                                                                                                                                                                                                                                                                                                                                                                                                                                                                                                                                                                                                                                                                                                                                                                                                                                                                                                                                                                                                                                                                                                                                                                                                                                                                                                                                                                                                                                                                                                                                                                                                                                                                                                                                                                                                                                                                                                                                                                                                                                                                                                                                                                                                                                                                                                                                                                                                                                                                                                                                                                                                                                                                                                                                                                                                                                                                                                                                                                                                                                                                                                                                                                                                                                                                                                                                                                                                                                                                                                                                                                                                                                                                                                                                                  | 5                                                                                                                                                                                                                                                                                               |                                                                                                                                                                                                                                                                                                                                                                                                                                                                                                                                                                                                                                                                                                                                                                                                                                                                                                                                                                                                                                                                                                                                                                                                                                                                                                                                                                                                                                                                                                                                                                                                                                                                                                                                                                                                                                                                                                                                                                                                                                                                                                                                                                                                                                                                                                                                                                                                                                                                                                                                                                                                                                                                                                                                                                                                                                                                             |                                                                                                                                                                                                                                                                                                                                                                                                                                                                                                                                                                                                                                                                                                                                                                                                                                                                                                                                                                                                                                                                                                                                                                                                                                                                                                                                                                                                                                                                                                                                                                                                                                                                                                                                                                                                                                                                                                                                                                                                                                                                                                                                                                                                                                                                                                                                                                                                                                                                                                                                                                                                        |                                                                                                                                                                                                                                                                                                                                                                                                                                                                                                                                                                                                                                                                                                                                                                                                                                                                                                                                                                                                                                                                                                                                                                                                                                                                                                                                                                                                                                                                                                                                                                                                                                                                                                                                                                                                                                                                                                                                                                                                                                                                                                                                | 1                                                                                                                                                                                                                                                                                                                                                                                                                                                                                                                                                                                                                                                                                                                                                  |                                                                                                                                                                                                                                                                                                                                                                                                                                                                                                                                                                                                                                                                                                                                                                                                                                                                                                                                                                                                                                                                                                                                                                                                                                                                                                                                                                                                                                                                                                                                                                                                                                                                                                                                                                                                                                                                                                                                                                                                                                                                                                                                                                                                                                                                                                                                                                                                                                                                                                                                                                                                      |                                                                                                                                                                                                                                                                                                             | Ĺ                                                                                                                                                                                                                                                                                                                                                                                                                                                                                                                                                                                                                                                                                                                                                                                                                                                                                                                                                                                                                                                                                                                                                                                                                                                                                                                                                                                                                                                                                                                                                                                                                                                                                                                                                                                                                                                                                                                                                                                                                                                                                                                                                                                                                                                                                                                                                                                                                                                                                                                                                                                                                                                                                                                                                                                                                                  |
|                                                                                                                             | 3RD<br>4th                                                                                                                                                                                                                                                                                                                                                                                                                                                                                                                                                                                                                                                                                                                                                                                                                                                                                                                                                                                                                                                                                                                                                                                                                                                                                                                                                                                                                                                                                                                                                                                                                                                                                                                                                                                                                                                                                                                                                                                                                                                                                                                                                                                                                                                                                                                                                                                                                                                                                                                                                                                                                                               | 531.313<br>519.770                                                                                                                                                                                                                                                                                                                                                                                                                                                                                                                                                                                                                                                                                                                                                                                                                                                                                                                                                                                                                                                                                                                                                                                                                                                                                                                                                                                                                                                                                                                                                                                                                                                                                                                                                                                                                                                                                                                                                                                                                                                                                                                                                                                                                                                                                                                                                                                                                                                                                                                                                                                                                                                                                                                                                                                                                                                                                                                                                                                                                                                                                                                                                                                                                                                                                                                                                                                                                                                                                                                                                                                                                                                                                                                                                                                                                                                                                                                                                                                                                                                                                                                                                                                                                                                                                                                                                                                                                                                                                                                                                                                                                                                                                                                                                                                                                                                                                                                                                                                                                                                                                                                                                                                                                                                                                                                                                                                                                                                                                                                                                                                                                                                                                                                                                                                                                                                                                                                                                                                                                                                                                                                                                                                                                                                                                                                                                                                                                                                                                                                                                                                                                                                                                                                                                                                                                                                                                                                                                                                                                                                                                                                                                                                                                                                                                                                                                                                                                                                                                                                                                                                                                                                                                                                                                                                                                                                                                                                                                                                                                                                                                                                                                                                                                                                                                                                                                                                                                                                                                                                                                                                                                                                                                                                                                                                                                                                                                                                                                                                                                                                                                                                                                                                                                                                                                                                                                                                                                                                                                                                                                                                                                                                                                                                                                                                                                                                                                                                                                                                                                                                                                                                                                                                                                                                                                                                                                                                                                                                                                                                                                                                                                                                                                                                                                                                                                                                                                                                                                                                                                                                                                                                                                                                                                                                                                                                                                                                                                                                                                                                                                                                                                                                                                                                                                                                                                                                                                                                                                                                                                                                                                                                                                                                                                                                                                                                                                                                                                                                                                                                                                                                                                                                                                                                                                                                                                                                                                                                                                                                                                                                                                                                                                                                                                                                                                                                                                                                                                                                                                                                                                                                                                                                                                                                                                                                                                                                                                                                                                                                                                                                                                                                                                                                                                                                                                                                                                                                                                                                                                                                                                                                                                                                                                                                                                                                                                                                        | 67.66<br>67.66                                                                                                                                                                                                                                                                                                                                                                                                                                                                                                                                                                                                                                                                                                                                                                                                                                                                                                                                                                                                                                                                                                                                                                                                                                                                                                                                                                                                                                                                                                                                                                                                                                                                                                                                                                                                                                                                                                                                                                                                                                                                                                                                                                                                                                                                                                                                                                                                                                                                                                                                                                                                                                                                                                                                                                                                                                                                                                                                                                                                                                                                                                                                                                                                                                                                                                                                                                                                                                                                                                                                                                                                                                                                                                                                                                                                                                                                                                                                                                                                                                                                                                                                                                                                                                                                                                                                                                                                                                                                                                                                                                                                                                                                                                                                                                                                                                                                                                                                                                                                                                                                                                                                                                                                                                                                                                                                                                                                                                                                                                                                                                                                                                                                                                                                                                                                                                                                                                                                                                                                                                                                                                                                                                                                                                                                                                                                                                                                                                                                                                                                                                                                                                                                                                                                                                                                                                                                                                                                                                                                                                                                                                                                                                                                                                                                                                                                                                                                                                                                                                                                                                                                                                                                                                                                                                                                                                                                                                                                                                                                                                                                                                                                                                                                                                                                                                                                                                                                                                                                                                                                                                                                                                                                                                                                                                                                                                                                                                                                                                                                                                                                                                                                                                                                                                                                                                                                                                                                                                                                                                                                                                                                                                                                                                                                                                                                                                                                                                                                                                                                                                                                                                                                                                                                                                                                                                                                                                                                                                                                                                                                                                                                                                                                                                                                                                                                                                                                                                                                                                                                                                                                                                                                                                                                                                                                                                                                                                                                                                                                                                                                                                                                                                                                                                                                                                                                                                                                                                                                                                                                                                                                                                                                                                                                                                                                                                                                                                                                                                                                                                                                                                                                                                                                                                                                                                                                                                                                                                                                                                                                                                                                                                                                                                                                                                                                                                                                                                                                                                                                                                                                                                                                                                                                                                                                                                                                                                                                                                                                                                      | 1                                                                                                                                                                                 | 32.612                                                                                                             | 10.637<br>13.361                                                                                                                                                                                                                                                                                                                                                                                                                                                                                                                                                                                                                                                                                                                                                                                                                                                                                                                                                                                                                                                                                                                                                                                                                                                                                                                                                                                                                                                                                                                                                                                                                                                                                                                                                                                                                                                                                                                                                                                                                                                                                                                                                                                                                                                                                                                                                                                                                                                                                                                                                                                                                                                                                                                                                                                                                                                                                                                                                                                                                                                                                                                                                                                                                                                                                                                                                                                                                                                                                                                                                                                                                                                                                                                                                                                                                                                                                                                                                                                                                                                                                                                                                                                                                                                                                                                                                                                                                                                                                                                                                                                                                                                                                                                                                                                                                                                                                                                                                                                                                                                                                                                                                                                                                                                                                                                                                                                                                                                                                                                                                                                                                                                                                                                                                                                                                                                                                                                                                                                                                                                                                                                                                                                                                                                                                                                                                                                                                                                                                                                                                                                                                                                                                                                                                                                                                                                                                                                                                                                                                                                                                                                                                                                                                                                                                                                                                                                                                                                                                                                                                                                                                                                                                                                                                                                                                                                                                                                                                                                                                                                                                                                                                                                                                                                                                                                                                                                                                                                                                                                                                                                                                                                                                                                                                                                                                                                                                                                                                                                                                                                                                                                                                                                                                                                                                                                                                                                                                                                                                                                                                                                                                                                                                                                                                                                                                                                                                                                                                                                                                                                                                                                                                                                                                                                                                                                                                                                                                                                                                                                                                                                                                                                                                                                                                                                                                                                                                                                                                                                                                                                                                                                                                                                                                                                                                                                                                                                                                                                                                                                                                                                                                                                                                                                                                                                                                                                                                                                                                                                                                                                                                                                                                                                                                                                                                                                                                                                                                                                                                                                                                                                                                                                                                                                                                                                                                                                                                                                                                                                                                                                                                                          | 33.696<br>33.696                                                                                                                                                                                                                                                                                                                                                                                                                                                                                                                                                                                                                                                                                                                                                                                                                                                                                                                                                                                                                                                                                                                                                                                                                                                                                                                                                                                                                                                                                                                                                                                                                                                                                                                                                                                                                                                                                                                                                                                                                                                                                                                                                                                                                                                                                                                                                                                                                                                                                                                                                                                                                                                                                                                                                                                                                                                                                                                                                                                                                                                                                                                                               | 608.527<br>567.096                                                                                                                                                                                                                                                                                                                                                                                                                                                                                                                                                                                                                                                                                                                                                                                                                                                                                                                                                                                                                                                                                                                                                                                                                                                                                                                                                                                                                                                                                                                                                                                                                                                                                                                                                                                                                                                                                                                                                                                                                                                                                                                                                                                                                                                                                                                                                                                                                                                                                                                                                                                                                                                                                                                                                                                                                                                                                                                                                                                                                                                                                                                                                                                                                                                                                                                                                                                                                                                                                                                                                                                                                                                                                                                                                                                                                                                                                                                                                                                                                                                                                                                                                                                                                                                                                                                                                                                                                                                                                                                                                                                                                                                                                                                                                                                                                                                                                                                                                                                                                                                                                                                                                                                                                                                                                                                                                                                                                                                                                                                                                                                                                                                                                                                                                                                                                                                                                                                                                                                                                                                                                                                                                                                                                                                                                                                                                                                                                                                                                                                                                                                                                                                                                                                                                                                                                                                                                                                                                                                                                                                                                                                                                                                                                                                                                                                                                                                                                                                                                                                                                                                                                                                                                                                                                                                                                                                                                                                                                                                                                                                                                                                                                                                                                                                                                                                                                                                                                                                                                                                                                                                                                                                                                                                                                                                                                                                                                                                                                                                                                                                                                                                                                                                                                                                                                                                                                                                                                                                                                                                                                                                                                                                                                                                                                                                                                                                                                                                                                                                                                                                                                                                                                                                                                                                                                                                                                                                                                                                                                                                                                                                                                                                                                                                                                                                                                                                                                                                                                                                                                                                                                                                                                                                                                                                                                                                                                                                                                                                                                                                                             | S                                                                                                                                                                                                                                                                                               |                                                                                                                                                                                                                                                                                                                                                                                                                                                                                                                                                                                                                                                                                                                                                                                                                                                                                                                                                                                                                                                                                                                                                                                                                                                                                                                                                                                                                                                                                                                                                                                                                                                                                                                                                                                                                                                                                                                                                                                                                                                                                                                                                                                                                                                                                                                                                                                                                                                                                                                                                                                                                                                                                                                                                                                                                                                                             |                                                                                                                                                                                                                                                                                                                                                                                                                                                                                                                                                                                                                                                                                                                                                                                                                                                                                                                                                                                                                                                                                                                                                                                                                                                                                                                                                                                                                                                                                                                                                                                                                                                                                                                                                                                                                                                                                                                                                                                                                                                                                                                                                                                                                                                                                                                                                                                                                                                                                                                                                                                                        |                                                                                                                                                                                                                                                                                                                                                                                                                                                                                                                                                                                                                                                                                                                                                                                                                                                                                                                                                                                                                                                                                                                                                                                                                                                                                                                                                                                                                                                                                                                                                                                                                                                                                                                                                                                                                                                                                                                                                                                                                                                                                                                                | (v)                                                                                                                                                                                                                                                                                                                                                                                                                                                                                                                                                                                                                                                                                                                                                | ĩ                                                                                                                                                                                                                                                                                                                                                                                                                                                                                                                                                                                                                                                                                                                                                                                                                                                                                                                                                                                                                                                                                                                                                                                                                                                                                                                                                                                                                                                                                                                                                                                                                                                                                                                                                                                                                                                                                                                                                                                                                                                                                                                                                                                                                                                                                                                                                                                                                                                                                                                                                                                                    |                                                                                                                                                                                                                                                                                                             |                                                                                                                                                                                                                                                                                                                                                                                                                                                                                                                                                                                                                                                                                                                                                                                                                                                                                                                                                                                                                                                                                                                                                                                                                                                                                                                                                                                                                                                                                                                                                                                                                                                                                                                                                                                                                                                                                                                                                                                                                                                                                                                                                                                                                                                                                                                                                                                                                                                                                                                                                                                                                                                                                                                                                                                                                                    |
|                                                                                                                             | 5th<br>6th<br>7th                                                                                                                                                                                                                                                                                                                                                                                                                                                                                                                                                                                                                                                                                                                                                                                                                                                                                                                                                                                                                                                                                                                                                                                                                                                                                                                                                                                                                                                                                                                                                                                                                                                                                                                                                                                                                                                                                                                                                                                                                                                                                                                                                                                                                                                                                                                                                                                                                                                                                                                                                                                                                                        | 519.770<br>519.770<br>519.770                                                                                                                                                                                                                                                                                                                                                                                                                                                                                                                                                                                                                                                                                                                                                                                                                                                                                                                                                                                                                                                                                                                                                                                                                                                                                                                                                                                                                                                                                                                                                                                                                                                                                                                                                                                                                                                                                                                                                                                                                                                                                                                                                                                                                                                                                                                                                                                                                                                                                                                                                                                                                                                                                                                                                                                                                                                                                                                                                                                                                                                                                                                                                                                                                                                                                                                                                                                                                                                                                                                                                                                                                                                                                                                                                                                                                                                                                                                                                                                                                                                                                                                                                                                                                                                                                                                                                                                                                                                                                                                                                                                                                                                                                                                                                                                                                                                                                                                                                                                                                                                                                                                                                                                                                                                                                                                                                                                                                                                                                                                                                                                                                                                                                                                                                                                                                                                                                                                                                                                                                                                                                                                                                                                                                                                                                                                                                                                                                                                                                                                                                                                                                                                                                                                                                                                                                                                                                                                                                                                                                                                                                                                                                                                                                                                                                                                                                                                                                                                                                                                                                                                                                                                                                                                                                                                                                                                                                                                                                                                                                                                                                                                                                                                                                                                                                                                                                                                                                                                                                                                                                                                                                                                                                                                                                                                                                                                                                                                                                                                                                                                                                                                                                                                                                                                                                                                                                                                                                                                                                                                                                                                                                                                                                                                                                                                                                                                                                                                                                                                                                                                                                                                                                                                                                                                                                                                                                                                                                                                                                                                                                                                                                                                                                                                                                                                                                                                                                                                                                                                                                                                                                                                                                                                                                                                                                                                                                                                                                                                                                                                                                                                                                                                                                                                                                                                                                                                                                                                                                                                                                                                                                                                                                                                                                                                                                                                                                                                                                                                                                                                                                                                                                                                                                                                                                                                                                                                                                                                                                                                                                                                                                                                                                                                                                                                                                                                                                                                                                                                                                                                                                                                                                                                                                                                                                                                                                                                                                                                                                                                                                                                                                                                                                                                                                                                                                                                                                                                                                                                                                                                                                                                                                                                                                                                                                                                                                                             | 67.66<br>67.66<br>67.66                                                                                                                                                                                                                                                                                                                                                                                                                                                                                                                                                                                                                                                                                                                                                                                                                                                                                                                                                                                                                                                                                                                                                                                                                                                                                                                                                                                                                                                                                                                                                                                                                                                                                                                                                                                                                                                                                                                                                                                                                                                                                                                                                                                                                                                                                                                                                                                                                                                                                                                                                                                                                                                                                                                                                                                                                                                                                                                                                                                                                                                                                                                                                                                                                                                                                                                                                                                                                                                                                                                                                                                                                                                                                                                                                                                                                                                                                                                                                                                                                                                                                                                                                                                                                                                                                                                                                                                                                                                                                                                                                                                                                                                                                                                                                                                                                                                                                                                                                                                                                                                                                                                                                                                                                                                                                                                                                                                                                                                                                                                                                                                                                                                                                                                                                                                                                                                                                                                                                                                                                                                                                                                                                                                                                                                                                                                                                                                                                                                                                                                                                                                                                                                                                                                                                                                                                                                                                                                                                                                                                                                                                                                                                                                                                                                                                                                                                                                                                                                                                                                                                                                                                                                                                                                                                                                                                                                                                                                                                                                                                                                                                                                                                                                                                                                                                                                                                                                                                                                                                                                                                                                                                                                                                                                                                                                                                                                                                                                                                                                                                                                                                                                                                                                                                                                                                                                                                                                                                                                                                                                                                                                                                                                                                                                                                                                                                                                                                                                                                                                                                                                                                                                                                                                                                                                                                                                                                                                                                                                                                                                                                                                                                                                                                                                                                                                                                                                                                                                                                                                                                                                                                                                                                                                                                                                                                                                                                                                                                                                                                                                                                                                                                                                                                                                                                                                                                                                                                                                                                                                                                                                                                                                                                                                                                                                                                                                                                                                                                                                                                                                                                                                                                                                                                                                                                                                                                                                                                                                                                                                                                                                                                                                                                                                                                                                                                                                                                                                                                                                                                                                                                                                                                                                                                                                                                                                                                                                                                                                                                             | 1                                                                                                                                                                                 |                                                                                                                    | 13.361<br>13.361<br>13.361                                                                                                                                                                                                                                                                                                                                                                                                                                                                                                                                                                                                                                                                                                                                                                                                                                                                                                                                                                                                                                                                                                                                                                                                                                                                                                                                                                                                                                                                                                                                                                                                                                                                                                                                                                                                                                                                                                                                                                                                                                                                                                                                                                                                                                                                                                                                                                                                                                                                                                                                                                                                                                                                                                                                                                                                                                                                                                                                                                                                                                                                                                                                                                                                                                                                                                                                                                                                                                                                                                                                                                                                                                                                                                                                                                                                                                                                                                                                                                                                                                                                                                                                                                                                                                                                                                                                                                                                                                                                                                                                                                                                                                                                                                                                                                                                                                                                                                                                                                                                                                                                                                                                                                                                                                                                                                                                                                                                                                                                                                                                                                                                                                                                                                                                                                                                                                                                                                                                                                                                                                                                                                                                                                                                                                                                                                                                                                                                                                                                                                                                                                                                                                                                                                                                                                                                                                                                                                                                                                                                                                                                                                                                                                                                                                                                                                                                                                                                                                                                                                                                                                                                                                                                                                                                                                                                                                                                                                                                                                                                                                                                                                                                                                                                                                                                                                                                                                                                                                                                                                                                                                                                                                                                                                                                                                                                                                                                                                                                                                                                                                                                                                                                                                                                                                                                                                                                                                                                                                                                                                                                                                                                                                                                                                                                                                                                                                                                                                                                                                                                                                                                                                                                                                                                                                                                                                                                                                                                                                                                                                                                                                                                                                                                                                                                                                                                                                                                                                                                                                                                                                                                                                                                                                                                                                                                                                                                                                                                                                                                                                                                                                                                                                                                                                                                                                                                                                                                                                                                                                                                                                                                                                                                                                                                                                                                                                                                                                                                                                                                                                                                                                                                                                                                                                                                                                                                                                                                                                                                                                                                                                                                                                | 33.696<br>33.696<br>33.696                                                                                                                                                                                                                                                                                                                                                                                                                                                                                                                                                                                                                                                                                                                                                                                                                                                                                                                                                                                                                                                                                                                                                                                                                                                                                                                                                                                                                                                                                                                                                                                                                                                                                                                                                                                                                                                                                                                                                                                                                                                                                                                                                                                                                                                                                                                                                                                                                                                                                                                                                                                                                                                                                                                                                                                                                                                                                                                                                                                                                                                                                                                                     | 567.096<br>567.096<br>567.096                                                                                                                                                                                                                                                                                                                                                                                                                                                                                                                                                                                                                                                                                                                                                                                                                                                                                                                                                                                                                                                                                                                                                                                                                                                                                                                                                                                                                                                                                                                                                                                                                                                                                                                                                                                                                                                                                                                                                                                                                                                                                                                                                                                                                                                                                                                                                                                                                                                                                                                                                                                                                                                                                                                                                                                                                                                                                                                                                                                                                                                                                                                                                                                                                                                                                                                                                                                                                                                                                                                                                                                                                                                                                                                                                                                                                                                                                                                                                                                                                                                                                                                                                                                                                                                                                                                                                                                                                                                                                                                                                                                                                                                                                                                                                                                                                                                                                                                                                                                                                                                                                                                                                                                                                                                                                                                                                                                                                                                                                                                                                                                                                                                                                                                                                                                                                                                                                                                                                                                                                                                                                                                                                                                                                                                                                                                                                                                                                                                                                                                                                                                                                                                                                                                                                                                                                                                                                                                                                                                                                                                                                                                                                                                                                                                                                                                                                                                                                                                                                                                                                                                                                                                                                                                                                                                                                                                                                                                                                                                                                                                                                                                                                                                                                                                                                                                                                                                                                                                                                                                                                                                                                                                                                                                                                                                                                                                                                                                                                                                                                                                                                                                                                                                                                                                                                                                                                                                                                                                                                                                                                                                                                                                                                                                                                                                                                                                                                                                                                                                                                                                                                                                                                                                                                                                                                                                                                                                                                                                                                                                                                                                                                                                                                                                                                                                                                                                                                                                                                                                                                                                                                                                                                                                                                                                                                                                                                                                                                                                                                                                                  | 5                                                                                                                                                                                                                                                                                               |                                                                                                                                                                                                                                                                                                                                                                                                                                                                                                                                                                                                                                                                                                                                                                                                                                                                                                                                                                                                                                                                                                                                                                                                                                                                                                                                                                                                                                                                                                                                                                                                                                                                                                                                                                                                                                                                                                                                                                                                                                                                                                                                                                                                                                                                                                                                                                                                                                                                                                                                                                                                                                                                                                                                                                                                                                                                             |                                                                                                                                                                                                                                                                                                                                                                                                                                                                                                                                                                                                                                                                                                                                                                                                                                                                                                                                                                                                                                                                                                                                                                                                                                                                                                                                                                                                                                                                                                                                                                                                                                                                                                                                                                                                                                                                                                                                                                                                                                                                                                                                                                                                                                                                                                                                                                                                                                                                                                                                                                                                        | 1                                                                                                                                                                                                                                                                                                                                                                                                                                                                                                                                                                                                                                                                                                                                                                                                                                                                                                                                                                                                                                                                                                                                                                                                                                                                                                                                                                                                                                                                                                                                                                                                                                                                                                                                                                                                                                                                                                                                                                                                                                                                                                                              | 1975-<br>197                                                                                                                                                                                                                                                                                                                                                                                                                                                                                                                                                                                                                                                                                                                                       | Í.                                                                                                                                                                                                                                                                                                                                                                                                                                                                                                                                                                                                                                                                                                                                                                                                                                                                                                                                                                                                                                                                                                                                                                                                                                                                                                                                                                                                                                                                                                                                                                                                                                                                                                                                                                                                                                                                                                                                                                                                                                                                                                                                                                                                                                                                                                                                                                                                                                                                                                                                                                                                   |                                                                                                                                                                                                                                                                                                             |                                                                                                                                                                                                                                                                                                                                                                                                                                                                                                                                                                                                                                                                                                                                                                                                                                                                                                                                                                                                                                                                                                                                                                                                                                                                                                                                                                                                                                                                                                                                                                                                                                                                                                                                                                                                                                                                                                                                                                                                                                                                                                                                                                                                                                                                                                                                                                                                                                                                                                                                                                                                                                                                                                                                                                                                                                    |
|                                                                                                                             | 8th (REFUGE                                                                                                                                                                                                                                                                                                                                                                                                                                                                                                                                                                                                                                                                                                                                                                                                                                                                                                                                                                                                                                                                                                                                                                                                                                                                                                                                                                                                                                                                                                                                                                                                                                                                                                                                                                                                                                                                                                                                                                                                                                                                                                                                                                                                                                                                                                                                                                                                                                                                                                                                                                                                                                              | 468.173                                                                                                                                                                                                                                                                                                                                                                                                                                                                                                                                                                                                                                                                                                                                                                                                                                                                                                                                                                                                                                                                                                                                                                                                                                                                                                                                                                                                                                                                                                                                                                                                                                                                                                                                                                                                                                                                                                                                                                                                                                                                                                                                                                                                                                                                                                                                                                                                                                                                                                                                                                                                                                                                                                                                                                                                                                                                                                                                                                                                                                                                                                                                                                                                                                                                                                                                                                                                                                                                                                                                                                                                                                                                                                                                                                                                                                                                                                                                                                                                                                                                                                                                                                                                                                                                                                                                                                                                                                                                                                                                                                                                                                                                                                                                                                                                                                                                                                                                                                                                                                                                                                                                                                                                                                                                                                                                                                                                                                                                                                                                                                                                                                                                                                                                                                                                                                                                                                                                                                                                                                                                                                                                                                                                                                                                                                                                                                                                                                                                                                                                                                                                                                                                                                                                                                                                                                                                                                                                                                                                                                                                                                                                                                                                                                                                                                                                                                                                                                                                                                                                                                                                                                                                                                                                                                                                                                                                                                                                                                                                                                                                                                                                                                                                                                                                                                                                                                                                                                                                                                                                                                                                                                                                                                                                                                                                                                                                                                                                                                                                                                                                                                                                                                                                                                                                                                                                                                                                                                                                                                                                                                                                                                                                                                                                                                                                                                                                                                                                                                                                                                                                                                                                                                                                                                                                                                                                                                                                                                                                                                                                                                                                                                                                                                                                                                                                                                                                                                                                                                                                                                                                                                                                                                                                                                                                                                                                                                                                                                                                                                                                                                                                                                                                                                                                                                                                                                                                                                                                                                                                                                                                                                                                                                                                                                                                                                                                                                                                                                                                                                                                                                                                                                                                                                                                                                                                                                                                                                                                                                                                                                                                                                                                                                                                                                                                                                                                                                                                                                                                                                                                                                                                                                                                                                                                                                                                                                                                                                                                                                                                                                                                                                                                                                                                                                                                                                                                                                                                                                                                                                                                                                                                                                                                                                                                                                                                                                                                   | 67.66<br>67.66<br>67.66                                                                                                                                                                                                                                                                                                                                                                                                                                                                                                                                                                                                                                                                                                                                                                                                                                                                                                                                                                                                                                                                                                                                                                                                                                                                                                                                                                                                                                                                                                                                                                                                                                                                                                                                                                                                                                                                                                                                                                                                                                                                                                                                                                                                                                                                                                                                                                                                                                                                                                                                                                                                                                                                                                                                                                                                                                                                                                                                                                                                                                                                                                                                                                                                                                                                                                                                                                                                                                                                                                                                                                                                                                                                                                                                                                                                                                                                                                                                                                                                                                                                                                                                                                                                                                                                                                                                                                                                                                                                                                                                                                                                                                                                                                                                                                                                                                                                                                                                                                                                                                                                                                                                                                                                                                                                                                                                                                                                                                                                                                                                                                                                                                                                                                                                                                                                                                                                                                                                                                                                                                                                                                                                                                                                                                                                                                                                                                                                                                                                                                                                                                                                                                                                                                                                                                                                                                                                                                                                                                                                                                                                                                                                                                                                                                                                                                                                                                                                                                                                                                                                                                                                                                                                                                                                                                                                                                                                                                                                                                                                                                                                                                                                                                                                                                                                                                                                                                                                                                                                                                                                                                                                                                                                                                                                                                                                                                                                                                                                                                                                                                                                                                                                                                                                                                                                                                                                                                                                                                                                                                                                                                                                                                                                                                                                                                                                                                                                                                                                                                                                                                                                                                                                                                                                                                                                                                                                                                                                                                                                                                                                                                                                                                                                                                                                                                                                                                                                                                                                                                                                                                                                                                                                                                                                                                                                                                                                                                                                                                                                                                                                                                                                                                                                                                                                                                                                                                                                                                                                                                                                                                                                                                                                                                                                                                                                                                                                                                                                                                                                                                                                                                                                                                                                                                                                                                                                                                                                                                                                                                                                                                                                                                                                                                                                                                                                                                                                                                                                                                                                                                                                                                                                                                                                                                                                                                                                                                                                                                                                                             | 1                                                                                                                                                                                 | 24.459                                                                                                             | 8.878<br>13.361<br>13.361                                                                                                                                                                                                                                                                                                                                                                                                                                                                                                                                                                                                                                                                                                                                                                                                                                                                                                                                                                                                                                                                                                                                                                                                                                                                                                                                                                                                                                                                                                                                                                                                                                                                                                                                                                                                                                                                                                                                                                                                                                                                                                                                                                                                                                                                                                                                                                                                                                                                                                                                                                                                                                                                                                                                                                                                                                                                                                                                                                                                                                                                                                                                                                                                                                                                                                                                                                                                                                                                                                                                                                                                                                                                                                                                                                                                                                                                                                                                                                                                                                                                                                                                                                                                                                                                                                                                                                                                                                                                                                                                                                                                                                                                                                                                                                                                                                                                                                                                                                                                                                                                                                                                                                                                                                                                                                                                                                                                                                                                                                                                                                                                                                                                                                                                                                                                                                                                                                                                                                                                                                                                                                                                                                                                                                                                                                                                                                                                                                                                                                                                                                                                                                                                                                                                                                                                                                                                                                                                                                                                                                                                                                                                                                                                                                                                                                                                                                                                                                                                                                                                                                                                                                                                                                                                                                                                                                                                                                                                                                                                                                                                                                                                                                                                                                                                                                                                                                                                                                                                                                                                                                                                                                                                                                                                                                                                                                                                                                                                                                                                                                                                                                                                                                                                                                                                                                                                                                                                                                                                                                                                                                                                                                                                                                                                                                                                                                                                                                                                                                                                                                                                                                                                                                                                                                                                                                                                                                                                                                                                                                                                                                                                                                                                                                                                                                                                                                                                                                                                                                                                                                                                                                                                                                                                                                                                                                                                                                                                                                                                                                                                                                                                                                                                                                                                                                                                                                                                                                                                                                                                                                                                                                                                                                                                                                                                                                                                                                                                                                                                                                                                                                                                                                                                                                                                                                                                                                                                                                                                                                                                                                                                                                 | 33.696<br>33.696<br>33.696                                                                                                                                                                                                                                                                                                                                                                                                                                                                                                                                                                                                                                                                                                                                                                                                                                                                                                                                                                                                                                                                                                                                                                                                                                                                                                                                                                                                                                                                                                                                                                                                                                                                                                                                                                                                                                                                                                                                                                                                                                                                                                                                                                                                                                                                                                                                                                                                                                                                                                                                                                                                                                                                                                                                                                                                                                                                                                                                                                                                                                                                                                                                     | 535.475<br>567.096<br>567.096                                                                                                                                                                                                                                                                                                                                                                                                                                                                                                                                                                                                                                                                                                                                                                                                                                                                                                                                                                                                                                                                                                                                                                                                                                                                                                                                                                                                                                                                                                                                                                                                                                                                                                                                                                                                                                                                                                                                                                                                                                                                                                                                                                                                                                                                                                                                                                                                                                                                                                                                                                                                                                                                                                                                                                                                                                                                                                                                                                                                                                                                                                                                                                                                                                                                                                                                                                                                                                                                                                                                                                                                                                                                                                                                                                                                                                                                                                                                                                                                                                                                                                                                                                                                                                                                                                                                                                                                                                                                                                                                                                                                                                                                                                                                                                                                                                                                                                                                                                                                                                                                                                                                                                                                                                                                                                                                                                                                                                                                                                                                                                                                                                                                                                                                                                                                                                                                                                                                                                                                                                                                                                                                                                                                                                                                                                                                                                                                                                                                                                                                                                                                                                                                                                                                                                                                                                                                                                                                                                                                                                                                                                                                                                                                                                                                                                                                                                                                                                                                                                                                                                                                                                                                                                                                                                                                                                                                                                                                                                                                                                                                                                                                                                                                                                                                                                                                                                                                                                                                                                                                                                                                                                                                                                                                                                                                                                                                                                                                                                                                                                                                                                                                                                                                                                                                                                                                                                                                                                                                                                                                                                                                                                                                                                                                                                                                                                                                                                                                                                                                                                                                                                                                                                                                                                                                                                                                                                                                                                                                                                                                                                                                                                                                                                                                                                                                                                                                                                                                                                                                                                                                                                                                                                                                                                                                                                                                                                                                                                                                                                                                  | 5                                                                                                                                                                                                                                                                                               |                                                                                                                                                                                                                                                                                                                                                                                                                                                                                                                                                                                                                                                                                                                                                                                                                                                                                                                                                                                                                                                                                                                                                                                                                                                                                                                                                                                                                                                                                                                                                                                                                                                                                                                                                                                                                                                                                                                                                                                                                                                                                                                                                                                                                                                                                                                                                                                                                                                                                                                                                                                                                                                                                                                                                                                                                                                                             |                                                                                                                                                                                                                                                                                                                                                                                                                                                                                                                                                                                                                                                                                                                                                                                                                                                                                                                                                                                                                                                                                                                                                                                                                                                                                                                                                                                                                                                                                                                                                                                                                                                                                                                                                                                                                                                                                                                                                                                                                                                                                                                                                                                                                                                                                                                                                                                                                                                                                                                                                                                                        |                                                                                                                                                                                                                                                                                                                                                                                                                                                                                                                                                                                                                                                                                                                                                                                                                                                                                                                                                                                                                                                                                                                                                                                                                                                                                                                                                                                                                                                                                                                                                                                                                                                                                                                                                                                                                                                                                                                                                                                                                                                                                                                                |                                                                                                                                                                                                                                                                                                                                                                                                                                                                                                                                                                                                                                                                                                                                                    |                                                                                                                                                                                                                                                                                                                                                                                                                                                                                                                                                                                                                                                                                                                                                                                                                                                                                                                                                                                                                                                                                                                                                                                                                                                                                                                                                                                                                                                                                                                                                                                                                                                                                                                                                                                                                                                                                                                                                                                                                                                                                                                                                                                                                                                                                                                                                                                                                                                                                                                                                                                                      |                                                                                                                                                                                                                                                                                                             |                                                                                                                                                                                                                                                                                                                                                                                                                                                                                                                                                                                                                                                                                                                                                                                                                                                                                                                                                                                                                                                                                                                                                                                                                                                                                                                                                                                                                                                                                                                                                                                                                                                                                                                                                                                                                                                                                                                                                                                                                                                                                                                                                                                                                                                                                                                                                                                                                                                                                                                                                                                                                                                                                                                                                                                                                                    |
|                                                                                                                             | 9th<br>10th                                                                                                                                                                                                                                                                                                                                                                                                                                                                                                                                                                                                                                                                                                                                                                                                                                                                                                                                                                                                                                                                                                                                                                                                                                                                                                                                                                                                                                                                                                                                                                                                                                                                                                                                                                                                                                                                                                                                                                                                                                                                                                                                                                                                                                                                                                                                                                                                                                                                                                                                                                                                                                              | 519.770<br>519.770                                                                                                                                                                                                                                                                                                                                                                                                                                                                                                                                                                                                                                                                                                                                                                                                                                                                                                                                                                                                                                                                                                                                                                                                                                                                                                                                                                                                                                                                                                                                                                                                                                                                                                                                                                                                                                                                                                                                                                                                                                                                                                                                                                                                                                                                                                                                                                                                                                                                                                                                                                                                                                                                                                                                                                                                                                                                                                                                                                                                                                                                                                                                                                                                                                                                                                                                                                                                                                                                                                                                                                                                                                                                                                                                                                                                                                                                                                                                                                                                                                                                                                                                                                                                                                                                                                                                                                                                                                                                                                                                                                                                                                                                                                                                                                                                                                                                                                                                                                                                                                                                                                                                                                                                                                                                                                                                                                                                                                                                                                                                                                                                                                                                                                                                                                                                                                                                                                                                                                                                                                                                                                                                                                                                                                                                                                                                                                                                                                                                                                                                                                                                                                                                                                                                                                                                                                                                                                                                                                                                                                                                                                                                                                                                                                                                                                                                                                                                                                                                                                                                                                                                                                                                                                                                                                                                                                                                                                                                                                                                                                                                                                                                                                                                                                                                                                                                                                                                                                                                                                                                                                                                                                                                                                                                                                                                                                                                                                                                                                                                                                                                                                                                                                                                                                                                                                                                                                                                                                                                                                                                                                                                                                                                                                                                                                                                                                                                                                                                                                                                                                                                                                                                                                                                                                                                                                                                                                                                                                                                                                                                                                                                                                                                                                                                                                                                                                                                                                                                                                                                                                                                                                                                                                                                                                                                                                                                                                                                                                                                                                                                                                                                                                                                                                                                                                                                                                                                                                                                                                                                                                                                                                                                                                                                                                                                                                                                                                                                                                                                                                                                                                                                                                                                                                                                                                                                                                                                                                                                                                                                                                                                                                                                                                                                                                                                                                                                                                                                                                                                                                                                                                                                                                                                                                                                                                                                                                                                                                                                                                                                                                                                                                                                                                                                                                                                                                                                                                                                                                                                                                                                                                                                                                                                                                                                                                                                                                                        |                                                                                                                                                                                                                                                                                                                                                                                                                                                                                                                                                                                                                                                                                                                                                                                                                                                                                                                                                                                                                                                                                                                                                                                                                                                                                                                                                                                                                                                                                                                                                                                                                                                                                                                                                                                                                                                                                                                                                                                                                                                                                                                                                                                                                                                                                                                                                                                                                                                                                                                                                                                                                                                                                                                                                                                                                                                                                                                                                                                                                                                                                                                                                                                                                                                                                                                                                                                                                                                                                                                                                                                                                                                                                                                                                                                                                                                                                                                                                                                                                                                                                                                                                                                                                                                                                                                                                                                                                                                                                                                                                                                                                                                                                                                                                                                                                                                                                                                                                                                                                                                                                                                                                                                                                                                                                                                                                                                                                                                                                                                                                                                                                                                                                                                                                                                                                                                                                                                                                                                                                                                                                                                                                                                                                                                                                                                                                                                                                                                                                                                                                                                                                                                                                                                                                                                                                                                                                                                                                                                                                                                                                                                                                                                                                                                                                                                                                                                                                                                                                                                                                                                                                                                                                                                                                                                                                                                                                                                                                                                                                                                                                                                                                                                                                                                                                                                                                                                                                                                                                                                                                                                                                                                                                                                                                                                                                                                                                                                                                                                                                                                                                                                                                                                                                                                                                                                                                                                                                                                                                                                                                                                                                                                                                                                                                                                                                                                                                                                                                                                                                                                                                                                                                                                                                                                                                                                                                                                                                                                                                                                                                                                                                                                                                                                                                                                                                                                                                                                                                                                                                                                                                                                                                                                                                                                                                                                                                                                                                                                                                                                                                                                                                                                                                                                                                                                                                                                                                                                                                                                                                                                                                                                                                                                                                                                                                                                                                                                                                                                                                                                                                                                                                                                                                                                                                                                                                                                                                                                                                                                                                                                                                                                                                                                                                                                                                                                                                                                                                                                                                                                                                                                                                                                                                                                                                                                                                                                                                                                                                                                     | 1                                                                                                                                                                                 |                                                                                                                    | 13.361<br>13.361                                                                                                                                                                                                                                                                                                                                                                                                                                                                                                                                                                                                                                                                                                                                                                                                                                                                                                                                                                                                                                                                                                                                                                                                                                                                                                                                                                                                                                                                                                                                                                                                                                                                                                                                                                                                                                                                                                                                                                                                                                                                                                                                                                                                                                                                                                                                                                                                                                                                                                                                                                                                                                                                                                                                                                                                                                                                                                                                                                                                                                                                                                                                                                                                                                                                                                                                                                                                                                                                                                                                                                                                                                                                                                                                                                                                                                                                                                                                                                                                                                                                                                                                                                                                                                                                                                                                                                                                                                                                                                                                                                                                                                                                                                                                                                                                                                                                                                                                                                                                                                                                                                                                                                                                                                                                                                                                                                                                                                                                                                                                                                                                                                                                                                                                                                                                                                                                                                                                                                                                                                                                                                                                                                                                                                                                                                                                                                                                                                                                                                                                                                                                                                                                                                                                                                                                                                                                                                                                                                                                                                                                                                                                                                                                                                                                                                                                                                                                                                                                                                                                                                                                                                                                                                                                                                                                                                                                                                                                                                                                                                                                                                                                                                                                                                                                                                                                                                                                                                                                                                                                                                                                                                                                                                                                                                                                                                                                                                                                                                                                                                                                                                                                                                                                                                                                                                                                                                                                                                                                                                                                                                                                                                                                                                                                                                                                                                                                                                                                                                                                                                                                                                                                                                                                                                                                                                                                                                                                                                                                                                                                                                                                                                                                                                                                                                                                                                                                                                                                                                                                                                                                                                                                                                                                                                                                                                                                                                                                                                                                                                                                                                                                                                                                                                                                                                                                                                                                                                                                                                                                                                                                                                                                                                                                                                                                                                                                                                                                                                                                                                                                                                                                                                                                                                                                                                                                                                                                                                                                                                                                                                                                                                          | 33.696<br>33.696<br>33.696                                                                                                                                                                                                                                                                                                                                                                                                                                                                                                                                                                                                                                                                                                                                                                                                                                                                                                                                                                                                                                                                                                                                                                                                                                                                                                                                                                                                                                                                                                                                                                                                                                                                                                                                                                                                                                                                                                                                                                                                                                                                                                                                                                                                                                                                                                                                                                                                                                                                                                                                                                                                                                                                                                                                                                                                                                                                                                                                                                                                                                                                                                                                     | 567.096                                                                                                                                                                                                                                                                                                                                                                                                                                                                                                                                                                                                                                                                                                                                                                                                                                                                                                                                                                                                                                                                                                                                                                                                                                                                                                                                                                                                                                                                                                                                                                                                                                                                                                                                                                                                                                                                                                                                                                                                                                                                                                                                                                                                                                                                                                                                                                                                                                                                                                                                                                                                                                                                                                                                                                                                                                                                                                                                                                                                                                                                                                                                                                                                                                                                                                                                                                                                                                                                                                                                                                                                                                                                                                                                                                                                                                                                                                                                                                                                                                                                                                                                                                                                                                                                                                                                                                                                                                                                                                                                                                                                                                                                                                                                                                                                                                                                                                                                                                                                                                                                                                                                                                                                                                                                                                                                                                                                                                                                                                                                                                                                                                                                                                                                                                                                                                                                                                                                                                                                                                                                                                                                                                                                                                                                                                                                                                                                                                                                                                                                                                                                                                                                                                                                                                                                                                                                                                                                                                                                                                                                                                                                                                                                                                                                                                                                                                                                                                                                                                                                                                                                                                                                                                                                                                                                                                                                                                                                                                                                                                                                                                                                                                                                                                                                                                                                                                                                                                                                                                                                                                                                                                                                                                                                                                                                                                                                                                                                                                                                                                                                                                                                                                                                                                                                                                                                                                                                                                                                                                                                                                                                                                                                                                                                                                                                                                                                                                                                                                                                                                                                                                                                                                                                                                                                                                                                                                                                                                                                                                                                                                                                                                                                                                                                                                                                                                                                                                                                                                                                                                                                                                                                                                                                                                                                                                                                                                                                                                                                                                                                                        | 5                                                                                                                                                                                                                                                                                               |                                                                                                                                                                                                                                                                                                                                                                                                                                                                                                                                                                                                                                                                                                                                                                                                                                                                                                                                                                                                                                                                                                                                                                                                                                                                                                                                                                                                                                                                                                                                                                                                                                                                                                                                                                                                                                                                                                                                                                                                                                                                                                                                                                                                                                                                                                                                                                                                                                                                                                                                                                                                                                                                                                                                                                                                                                                                             |                                                                                                                                                                                                                                                                                                                                                                                                                                                                                                                                                                                                                                                                                                                                                                                                                                                                                                                                                                                                                                                                                                                                                                                                                                                                                                                                                                                                                                                                                                                                                                                                                                                                                                                                                                                                                                                                                                                                                                                                                                                                                                                                                                                                                                                                                                                                                                                                                                                                                                                                                                                                        |                                                                                                                                                                                                                                                                                                                                                                                                                                                                                                                                                                                                                                                                                                                                                                                                                                                                                                                                                                                                                                                                                                                                                                                                                                                                                                                                                                                                                                                                                                                                                                                                                                                                                                                                                                                                                                                                                                                                                                                                                                                                                                                                |                                                                                                                                                                                                                                                                                                                                                                                                                                                                                                                                                                                                                                                                                                                                                    |                                                                                                                                                                                                                                                                                                                                                                                                                                                                                                                                                                                                                                                                                                                                                                                                                                                                                                                                                                                                                                                                                                                                                                                                                                                                                                                                                                                                                                                                                                                                                                                                                                                                                                                                                                                                                                                                                                                                                                                                                                                                                                                                                                                                                                                                                                                                                                                                                                                                                                                                                                                                      |                                                                                                                                                                                                                                                                                                             |                                                                                                                                                                                                                                                                                                                                                                                                                                                                                                                                                                                                                                                                                                                                                                                                                                                                                                                                                                                                                                                                                                                                                                                                                                                                                                                                                                                                                                                                                                                                                                                                                                                                                                                                                                                                                                                                                                                                                                                                                                                                                                                                                                                                                                                                                                                                                                                                                                                                                                                                                                                                                                                                                                                                                                                                                                    |
|                                                                                                                             | 10th<br>11th<br>12th                                                                                                                                                                                                                                                                                                                                                                                                                                                                                                                                                                                                                                                                                                                                                                                                                                                                                                                                                                                                                                                                                                                                                                                                                                                                                                                                                                                                                                                                                                                                                                                                                                                                                                                                                                                                                                                                                                                                                                                                                                                                                                                                                                                                                                                                                                                                                                                                                                                                                                                                                                                                                                     | 519.770<br>519.770<br>519.770                                                                                                                                                                                                                                                                                                                                                                                                                                                                                                                                                                                                                                                                                                                                                                                                                                                                                                                                                                                                                                                                                                                                                                                                                                                                                                                                                                                                                                                                                                                                                                                                                                                                                                                                                                                                                                                                                                                                                                                                                                                                                                                                                                                                                                                                                                                                                                                                                                                                                                                                                                                                                                                                                                                                                                                                                                                                                                                                                                                                                                                                                                                                                                                                                                                                                                                                                                                                                                                                                                                                                                                                                                                                                                                                                                                                                                                                                                                                                                                                                                                                                                                                                                                                                                                                                                                                                                                                                                                                                                                                                                                                                                                                                                                                                                                                                                                                                                                                                                                                                                                                                                                                                                                                                                                                                                                                                                                                                                                                                                                                                                                                                                                                                                                                                                                                                                                                                                                                                                                                                                                                                                                                                                                                                                                                                                                                                                                                                                                                                                                                                                                                                                                                                                                                                                                                                                                                                                                                                                                                                                                                                                                                                                                                                                                                                                                                                                                                                                                                                                                                                                                                                                                                                                                                                                                                                                                                                                                                                                                                                                                                                                                                                                                                                                                                                                                                                                                                                                                                                                                                                                                                                                                                                                                                                                                                                                                                                                                                                                                                                                                                                                                                                                                                                                                                                                                                                                                                                                                                                                                                                                                                                                                                                                                                                                                                                                                                                                                                                                                                                                                                                                                                                                                                                                                                                                                                                                                                                                                                                                                                                                                                                                                                                                                                                                                                                                                                                                                                                                                                                                                                                                                                                                                                                                                                                                                                                                                                                                                                                                                                                                                                                                                                                                                                                                                                                                                                                                                                                                                                                                                                                                                                                                                                                                                                                                                                                                                                                                                                                                                                                                                                                                                                                                                                                                                                                                                                                                                                                                                                                                                                                                                                                                                                                                                                                                                                                                                                                                                                                                                                                                                                                                                                                                                                                                                                                                                                                                                                                                                                                                                                                                                                                                                                                                                                                                                                                                                                                                                                                                                                                                                                                                                                                                                                                                                                                                             | 67.66<br>67.66                                                                                                                                                                                                                                                                                                                                                                                                                                                                                                                                                                                                                                                                                                                                                                                                                                                                                                                                                                                                                                                                                                                                                                                                                                                                                                                                                                                                                                                                                                                                                                                                                                                                                                                                                                                                                                                                                                                                                                                                                                                                                                                                                                                                                                                                                                                                                                                                                                                                                                                                                                                                                                                                                                                                                                                                                                                                                                                                                                                                                                                                                                                                                                                                                                                                                                                                                                                                                                                                                                                                                                                                                                                                                                                                                                                                                                                                                                                                                                                                                                                                                                                                                                                                                                                                                                                                                                                                                                                                                                                                                                                                                                                                                                                                                                                                                                                                                                                                                                                                                                                                                                                                                                                                                                                                                                                                                                                                                                                                                                                                                                                                                                                                                                                                                                                                                                                                                                                                                                                                                                                                                                                                                                                                                                                                                                                                                                                                                                                                                                                                                                                                                                                                                                                                                                                                                                                                                                                                                                                                                                                                                                                                                                                                                                                                                                                                                                                                                                                                                                                                                                                                                                                                                                                                                                                                                                                                                                                                                                                                                                                                                                                                                                                                                                                                                                                                                                                                                                                                                                                                                                                                                                                                                                                                                                                                                                                                                                                                                                                                                                                                                                                                                                                                                                                                                                                                                                                                                                                                                                                                                                                                                                                                                                                                                                                                                                                                                                                                                                                                                                                                                                                                                                                                                                                                                                                                                                                                                                                                                                                                                                                                                                                                                                                                                                                                                                                                                                                                                                                                                                                                                                                                                                                                                                                                                                                                                                                                                                                                                                                                                                                                                                                                                                                                                                                                                                                                                                                                                                                                                                                                                                                                                                                                                                                                                                                                                                                                                                                                                                                                                                                                                                                                                                                                                                                                                                                                                                                                                                                                                                                                                                                                                                                                                                                                                                                                                                                                                                                                                                                                                                                                                                                                                                                                                                                                                                                                                                                                                                      | 1                                                                                                                                                                                 | 24.459                                                                                                             | 8.878                                                                                                                                                                                                                                                                                                                                                                                                                                                                                                                                                                                                                                                                                                                                                                                                                                                                                                                                                                                                                                                                                                                                                                                                                                                                                                                                                                                                                                                                                                                                                                                                                                                                                                                                                                                                                                                                                                                                                                                                                                                                                                                                                                                                                                                                                                                                                                                                                                                                                                                                                                                                                                                                                                                                                                                                                                                                                                                                                                                                                                                                                                                                                                                                                                                                                                                                                                                                                                                                                                                                                                                                                                                                                                                                                                                                                                                                                                                                                                                                                                                                                                                                                                                                                                                                                                                                                                                                                                                                                                                                                                                                                                                                                                                                                                                                                                                                                                                                                                                                                                                                                                                                                                                                                                                                                                                                                                                                                                                                                                                                                                                                                                                                                                                                                                                                                                                                                                                                                                                                                                                                                                                                                                                                                                                                                                                                                                                                                                                                                                                                                                                                                                                                                                                                                                                                                                                                                                                                                                                                                                                                                                                                                                                                                                                                                                                                                                                                                                                                                                                                                                                                                                                                                                                                                                                                                                                                                                                                                                                                                                                                                                                                                                                                                                                                                                                                                                                                                                                                                                                                                                                                                                                                                                                                                                                                                                                                                                                                                                                                                                                                                                                                                                                                                                                                                                                                                                                                                                                                                                                                                                                                                                                                                                                                                                                                                                                                                                                                                                                                                                                                                                                                                                                                                                                                                                                                                                                                                                                                                                                                                                                                                                                                                                                                                                                                                                                                                                                                                                                                                                                                                                                                                                                                                                                                                                                                                                                                                                                                                                                                                                                                                                                                                                                                                                                                                                                                                                                                                                                                                                                                                                                                                                                                                                                                                                                                                                                                                                                                                                                                                                                                                                                                                                                                                                                                                                                                                                                                                                                                                                                                                                                     |                                                                                                                                                                                                                                                                                                                                                                                                                                                                                                                                                                                                                                                                                                                                                                                                                                                                                                                                                                                                                                                                                                                                                                                                                                                                                                                                                                                                                                                                                                                                                                                                                                                                                                                                                                                                                                                                                                                                                                                                                                                                                                                                                                                                                                                                                                                                                                                                                                                                                                                                                                                                                                                                                                                                                                                                                                                                                                                                                                                                                                                                                                                                                                |                                                                                                                                                                                                                                                                                                                                                                                                                                                                                                                                                                                                                                                                                                                                                                                                                                                                                                                                                                                                                                                                                                                                                                                                                                                                                                                                                                                                                                                                                                                                                                                                                                                                                                                                                                                                                                                                                                                                                                                                                                                                                                                                                                                                                                                                                                                                                                                                                                                                                                                                                                                                                                                                                                                                                                                                                                                                                                                                                                                                                                                                                                                                                                                                                                                                                                                                                                                                                                                                                                                                                                                                                                                                                                                                                                                                                                                                                                                                                                                                                                                                                                                                                                                                                                                                                                                                                                                                                                                                                                                                                                                                                                                                                                                                                                                                                                                                                                                                                                                                                                                                                                                                                                                                                                                                                                                                                                                                                                                                                                                                                                                                                                                                                                                                                                                                                                                                                                                                                                                                                                                                                                                                                                                                                                                                                                                                                                                                                                                                                                                                                                                                                                                                                                                                                                                                                                                                                                                                                                                                                                                                                                                                                                                                                                                                                                                                                                                                                                                                                                                                                                                                                                                                                                                                                                                                                                                                                                                                                                                                                                                                                                                                                                                                                                                                                                                                                                                                                                                                                                                                                                                                                                                                                                                                                                                                                                                                                                                                                                                                                                                                                                                                                                                                                                                                                                                                                                                                                                                                                                                                                                                                                                                                                                                                                                                                                                                                                                                                                                                                                                                                                                                                                                                                                                                                                                                                                                                                                                                                                                                                                                                                                                                                                                                                                                                                                                                                                                                                                                                                                                                                                                                                                                                                                                                                                                                                                                                                                                                                                                                                                                |                                                                                                                                                                                                                                                                                                 |                                                                                                                                                                                                                                                                                                                                                                                                                                                                                                                                                                                                                                                                                                                                                                                                                                                                                                                                                                                                                                                                                                                                                                                                                                                                                                                                                                                                                                                                                                                                                                                                                                                                                                                                                                                                                                                                                                                                                                                                                                                                                                                                                                                                                                                                                                                                                                                                                                                                                                                                                                                                                                                                                                                                                                                                                                                                             |                                                                                                                                                                                                                                                                                                                                                                                                                                                                                                                                                                                                                                                                                                                                                                                                                                                                                                                                                                                                                                                                                                                                                                                                                                                                                                                                                                                                                                                                                                                                                                                                                                                                                                                                                                                                                                                                                                                                                                                                                                                                                                                                                                                                                                                                                                                                                                                                                                                                                                                                                                                                        |                                                                                                                                                                                                                                                                                                                                                                                                                                                                                                                                                                                                                                                                                                                                                                                                                                                                                                                                                                                                                                                                                                                                                                                                                                                                                                                                                                                                                                                                                                                                                                                                                                                                                                                                                                                                                                                                                                                                                                                                                                                                                                                                |                                                                                                                                                                                                                                                                                                                                                                                                                                                                                                                                                                                                                                                                                                                                                    |                                                                                                                                                                                                                                                                                                                                                                                                                                                                                                                                                                                                                                                                                                                                                                                                                                                                                                                                                                                                                                                                                                                                                                                                                                                                                                                                                                                                                                                                                                                                                                                                                                                                                                                                                                                                                                                                                                                                                                                                                                                                                                                                                                                                                                                                                                                                                                                                                                                                                                                                                                                                      |                                                                                                                                                                                                                                                                                                             |                                                                                                                                                                                                                                                                                                                                                                                                                                                                                                                                                                                                                                                                                                                                                                                                                                                                                                                                                                                                                                                                                                                                                                                                                                                                                                                                                                                                                                                                                                                                                                                                                                                                                                                                                                                                                                                                                                                                                                                                                                                                                                                                                                                                                                                                                                                                                                                                                                                                                                                                                                                                                                                                                                                                                                                                                                    |
|                                                                                                                             | 10th<br>11th<br>12th<br>13th (REFUGE<br>14th<br>15th                                                                                                                                                                                                                                                                                                                                                                                                                                                                                                                                                                                                                                                                                                                                                                                                                                                                                                                                                                                                                                                                                                                                                                                                                                                                                                                                                                                                                                                                                                                                                                                                                                                                                                                                                                                                                                                                                                                                                                                                                                                                                                                                                                                                                                                                                                                                                                                                                                                                                                                                                                                                     | 519.770           519.770           519.770           19.770           468.173           519.770           519.770           519.770                                                                                                                                                                                                                                                                                                                                                                                                                                                                                                                                                                                                                                                                                                                                                                                                                                                                                                                                                                                                                                                                                                                                                                                                                                                                                                                                                                                                                                                                                                                                                                                                                                                                                                                                                                                                                                                                                                                                                                                                                                                                                                                                                                                                                                                                                                                                                                                                                                                                                                                                                                                                                                                                                                                                                                                                                                                                                                                                                                                                                                                                                                                                                                                                                                                                                                                                                                                                                                                                                                                                                                                                                                                                                                                                                                                                                                                                                                                                                                                                                                                                                                                                                                                                                                                                                                                                                                                                                                                                                                                                                                                                                                                                                                                                                                                                                                                                                                                                                                                                                                                                                                                                                                                                                                                                                                                                                                                                                                                                                                                                                                                                                                                                                                                                                                                                                                                                                                                                                                                                                                                                                                                                                                                                                                                                                                                                                                                                                                                                                                                                                                                                                                                                                                                                                                                                                                                                                                                                                                                                                                                                                                                                                                                                                                                                                                                                                                                                                                                                                                                                                                                                                                                                                                                                                                                                                                                                                                                                                                                                                                                                                                                                                                                                                                                                                                                                                                                                                                                                                                                                                                                                                                                                                                                                                                                                                                                                                                                                                                                                                                                                                                                                                                                                                                                                                                                                                                                                                                                                                                                                                                                                                                                                                                                                                                                                                                                                                                                                                                                                                                                                                                                                                                                                                                                                                                                                                                                                                                                                                                                                                                                                                                                                                                                                                                                                                                                                                                                                                                                                                                                                                                                                                                                                                                                                                                                                                                                                                                                                                                                                                                                                                                                                                                                                                                                                                                                                                                                                                                                                                                                                                                                                                                                                                                                                                                                                                                                                                                                                                                                                                                                                                                                                                                                                                                                                                                                                                                                                                                                                                                                                                                                                                                                                                                                                                                                                                                                                                                                                                                                                                                                                                                                                                                                                                                                                                                                                                                                                                                                                                                                                                                                                                                                                                                                                                                                                                                                                                                                                                                                                                                                                                                                                                                                                      | 67.66<br>67.66<br>67.66<br>67.66                                                                                                                                                                                                                                                                                                                                                                                                                                                                                                                                                                                                                                                                                                                                                                                                                                                                                                                                                                                                                                                                                                                                                                                                                                                                                                                                                                                                                                                                                                                                                                                                                                                                                                                                                                                                                                                                                                                                                                                                                                                                                                                                                                                                                                                                                                                                                                                                                                                                                                                                                                                                                                                                                                                                                                                                                                                                                                                                                                                                                                                                                                                                                                                                                                                                                                                                                                                                                                                                                                                                                                                                                                                                                                                                                                                                                                                                                                                                                                                                                                                                                                                                                                                                                                                                                                                                                                                                                                                                                                                                                                                                                                                                                                                                                                                                                                                                                                                                                                                                                                                                                                                                                                                                                                                                                                                                                                                                                                                                                                                                                                                                                                                                                                                                                                                                                                                                                                                                                                                                                                                                                                                                                                                                                                                                                                                                                                                                                                                                                                                                                                                                                                                                                                                                                                                                                                                                                                                                                                                                                                                                                                                                                                                                                                                                                                                                                                                                                                                                                                                                                                                                                                                                                                                                                                                                                                                                                                                                                                                                                                                                                                                                                                                                                                                                                                                                                                                                                                                                                                                                                                                                                                                                                                                                                                                                                                                                                                                                                                                                                                                                                                                                                                                                                                                                                                                                                                                                                                                                                                                                                                                                                                                                                                                                                                                                                                                                                                                                                                                                                                                                                                                                                                                                                                                                                                                                                                                                                                                                                                                                                                                                                                                                                                                                                                                                                                                                                                                                                                                                                                                                                                                                                                                                                                                                                                                                                                                                                                                                                                                                                                                                                                                                                                                                                                                                                                                                                                                                                                                                                                                                                                                                                                                                                                                                                                                                                                                                                                                                                                                                                                                                                                                                                                                                                                                                                                                                                                                                                                                                                                                                                                                                                                                                                                                                                                                                                                                                                                                                                                                                                                                                                                                                                                                                                                                                                                                                                                                                                    | 1<br>1<br>1 .<br>1                                                                                                                                                                | 24.459                                                                                                             | 8.878<br>13.361<br>13.361                                                                                                                                                                                                                                                                                                                                                                                                                                                                                                                                                                                                                                                                                                                                                                                                                                                                                                                                                                                                                                                                                                                                                                                                                                                                                                                                                                                                                                                                                                                                                                                                                                                                                                                                                                                                                                                                                                                                                                                                                                                                                                                                                                                                                                                                                                                                                                                                                                                                                                                                                                                                                                                                                                                                                                                                                                                                                                                                                                                                                                                                                                                                                                                                                                                                                                                                                                                                                                                                                                                                                                                                                                                                                                                                                                                                                                                                                                                                                                                                                                                                                                                                                                                                                                                                                                                                                                                                                                                                                                                                                                                                                                                                                                                                                                                                                                                                                                                                                                                                                                                                                                                                                                                                                                                                                                                                                                                                                                                                                                                                                                                                                                                                                                                                                                                                                                                                                                                                                                                                                                                                                                                                                                                                                                                                                                                                                                                                                                                                                                                                                                                                                                                                                                                                                                                                                                                                                                                                                                                                                                                                                                                                                                                                                                                                                                                                                                                                                                                                                                                                                                                                                                                                                                                                                                                                                                                                                                                                                                                                                                                                                                                                                                                                                                                                                                                                                                                                                                                                                                                                                                                                                                                                                                                                                                                                                                                                                                                                                                                                                                                                                                                                                                                                                                                                                                                                                                                                                                                                                                                                                                                                                                                                                                                                                                                                                                                                                                                                                                                                                                                                                                                                                                                                                                                                                                                                                                                                                                                                                                                                                                                                                                                                                                                                                                                                                                                                                                                                                                                                                                                                                                                                                                                                                                                                                                                                                                                                                                                                                                                                                                                                                                                                                                                                                                                                                                                                                                                                                                                                                                                                                                                                                                                                                                                                                                                                                                                                                                                                                                                                                                                                                                                                                                                                                                                                                                                                                                                                                                                                                                                                                                 | 33.696                                                                                                                                                                                                                                                                                                                                                                                                                                                                                                                                                                                                                                                                                                                                                                                                                                                                                                                                                                                                                                                                                                                                                                                                                                                                                                                                                                                                                                                                                                                                                                                                                                                                                                                                                                                                                                                                                                                                                                                                                                                                                                                                                                                                                                                                                                                                                                                                                                                                                                                                                                                                                                                                                                                                                                                                                                                                                                                                                                                                                                                                                                                                                         | 535.475<br>567.096<br>567.096                                                                                                                                                                                                                                                                                                                                                                                                                                                                                                                                                                                                                                                                                                                                                                                                                                                                                                                                                                                                                                                                                                                                                                                                                                                                                                                                                                                                                                                                                                                                                                                                                                                                                                                                                                                                                                                                                                                                                                                                                                                                                                                                                                                                                                                                                                                                                                                                                                                                                                                                                                                                                                                                                                                                                                                                                                                                                                                                                                                                                                                                                                                                                                                                                                                                                                                                                                                                                                                                                                                                                                                                                                                                                                                                                                                                                                                                                                                                                                                                                                                                                                                                                                                                                                                                                                                                                                                                                                                                                                                                                                                                                                                                                                                                                                                                                                                                                                                                                                                                                                                                                                                                                                                                                                                                                                                                                                                                                                                                                                                                                                                                                                                                                                                                                                                                                                                                                                                                                                                                                                                                                                                                                                                                                                                                                                                                                                                                                                                                                                                                                                                                                                                                                                                                                                                                                                                                                                                                                                                                                                                                                                                                                                                                                                                                                                                                                                                                                                                                                                                                                                                                                                                                                                                                                                                                                                                                                                                                                                                                                                                                                                                                                                                                                                                                                                                                                                                                                                                                                                                                                                                                                                                                                                                                                                                                                                                                                                                                                                                                                                                                                                                                                                                                                                                                                                                                                                                                                                                                                                                                                                                                                                                                                                                                                                                                                                                                                                                                                                                                                                                                                                                                                                                                                                                                                                                                                                                                                                                                                                                                                                                                                                                                                                                                                                                                                                                                                                                                                                                                                                                                                                                                                                                                                                                                                                                                                                                                                                                                                                                                  | 5                                                                                                                                                                                                                                                                                               |                                                                                                                                                                                                                                                                                                                                                                                                                                                                                                                                                                                                                                                                                                                                                                                                                                                                                                                                                                                                                                                                                                                                                                                                                                                                                                                                                                                                                                                                                                                                                                                                                                                                                                                                                                                                                                                                                                                                                                                                                                                                                                                                                                                                                                                                                                                                                                                                                                                                                                                                                                                                                                                                                                                                                                                                                                                                             |                                                                                                                                                                                                                                                                                                                                                                                                                                                                                                                                                                                                                                                                                                                                                                                                                                                                                                                                                                                                                                                                                                                                                                                                                                                                                                                                                                                                                                                                                                                                                                                                                                                                                                                                                                                                                                                                                                                                                                                                                                                                                                                                                                                                                                                                                                                                                                                                                                                                                                                                                                                                        |                                                                                                                                                                                                                                                                                                                                                                                                                                                                                                                                                                                                                                                                                                                                                                                                                                                                                                                                                                                                                                                                                                                                                                                                                                                                                                                                                                                                                                                                                                                                                                                                                                                                                                                                                                                                                                                                                                                                                                                                                                                                                                                                |                                                                                                                                                                                                                                                                                                                                                                                                                                                                                                                                                                                                                                                                                                                                                    |                                                                                                                                                                                                                                                                                                                                                                                                                                                                                                                                                                                                                                                                                                                                                                                                                                                                                                                                                                                                                                                                                                                                                                                                                                                                                                                                                                                                                                                                                                                                                                                                                                                                                                                                                                                                                                                                                                                                                                                                                                                                                                                                                                                                                                                                                                                                                                                                                                                                                                                                                                                                      |                                                                                                                                                                                                                                                                                                             |                                                                                                                                                                                                                                                                                                                                                                                                                                                                                                                                                                                                                                                                                                                                                                                                                                                                                                                                                                                                                                                                                                                                                                                                                                                                                                                                                                                                                                                                                                                                                                                                                                                                                                                                                                                                                                                                                                                                                                                                                                                                                                                                                                                                                                                                                                                                                                                                                                                                                                                                                                                                                                                                                                                                                                                                                                    |
|                                                                                                                             | 10th<br>11th<br>12th<br>13th (REFUGE<br>14th                                                                                                                                                                                                                                                                                                                                                                                                                                                                                                                                                                                                                                                                                                                                                                                                                                                                                                                                                                                                                                                                                                                                                                                                                                                                                                                                                                                                                                                                                                                                                                                                                                                                                                                                                                                                                                                                                                                                                                                                                                                                                                                                                                                                                                                                                                                                                                                                                                                                                                                                                                                                             | 519.770<br>519.770<br>519.770<br>468.173<br>519.770<br>519.770<br>519.770<br>519.770<br>519.770                                                                                                                                                                                                                                                                                                                                                                                                                                                                                                                                                                                                                                                                                                                                                                                                                                                                                                                                                                                                                                                                                                                                                                                                                                                                                                                                                                                                                                                                                                                                                                                                                                                                                                                                                                                                                                                                                                                                                                                                                                                                                                                                                                                                                                                                                                                                                                                                                                                                                                                                                                                                                                                                                                                                                                                                                                                                                                                                                                                                                                                                                                                                                                                                                                                                                                                                                                                                                                                                                                                                                                                                                                                                                                                                                                                                                                                                                                                                                                                                                                                                                                                                                                                                                                                                                                                                                                                                                                                                                                                                                                                                                                                                                                                                                                                                                                                                                                                                                                                                                                                                                                                                                                                                                                                                                                                                                                                                                                                                                                                                                                                                                                                                                                                                                                                                                                                                                                                                                                                                                                                                                                                                                                                                                                                                                                                                                                                                                                                                                                                                                                                                                                                                                                                                                                                                                                                                                                                                                                                                                                                                                                                                                                                                                                                                                                                                                                                                                                                                                                                                                                                                                                                                                                                                                                                                                                                                                                                                                                                                                                                                                                                                                                                                                                                                                                                                                                                                                                                                                                                                                                                                                                                                                                                                                                                                                                                                                                                                                                                                                                                                                                                                                                                                                                                                                                                                                                                                                                                                                                                                                                                                                                                                                                                                                                                                                                                                                                                                                                                                                                                                                                                                                                                                                                                                                                                                                                                                                                                                                                                                                                                                                                                                                                                                                                                                                                                                                                                                                                                                                                                                                                                                                                                                                                                                                                                                                                                                                                                                                                                                                                                                                                                                                                                                                                                                                                                                                                                                                                                                                                                                                                                                                                                                                                                                                                                                                                                                                                                                                                                                                                                                                                                                                                                                                                                                                                                                                                                                                                                                                                                                                                                                                                                                                                                                                                                                                                                                                                                                                                                                                                                                                                                                                                                                                                                                                                                                                                                                                                                                                                                                                                                                                                                                                                                                                                                                                                                                                                                                                                                                                                                                                                                                                                                                                                           | 67.66<br>67.66<br>67.66                                                                                                                                                                                                                                                                                                                                                                                                                                                                                                                                                                                                                                                                                                                                                                                                                                                                                                                                                                                                                                                                                                                                                                                                                                                                                                                                                                                                                                                                                                                                                                                                                                                                                                                                                                                                                                                                                                                                                                                                                                                                                                                                                                                                                                                                                                                                                                                                                                                                                                                                                                                                                                                                                                                                                                                                                                                                                                                                                                                                                                                                                                                                                                                                                                                                                                                                                                                                                                                                                                                                                                                                                                                                                                                                                                                                                                                                                                                                                                                                                                                                                                                                                                                                                                                                                                                                                                                                                                                                                                                                                                                                                                                                                                                                                                                                                                                                                                                                                                                                                                                                                                                                                                                                                                                                                                                                                                                                                                                                                                                                                                                                                                                                                                                                                                                                                                                                                                                                                                                                                                                                                                                                                                                                                                                                                                                                                                                                                                                                                                                                                                                                                                                                                                                                                                                                                                                                                                                                                                                                                                                                                                                                                                                                                                                                                                                                                                                                                                                                                                                                                                                                                                                                                                                                                                                                                                                                                                                                                                                                                                                                                                                                                                                                                                                                                                                                                                                                                                                                                                                                                                                                                                                                                                                                                                                                                                                                                                                                                                                                                                                                                                                                                                                                                                                                                                                                                                                                                                                                                                                                                                                                                                                                                                                                                                                                                                                                                                                                                                                                                                                                                                                                                                                                                                                                                                                                                                                                                                                                                                                                                                                                                                                                                                                                                                                                                                                                                                                                                                                                                                                                                                                                                                                                                                                                                                                                                                                                                                                                                                                                                                                                                                                                                                                                                                                                                                                                                                                                                                                                                                                                                                                                                                                                                                                                                                                                                                                                                                                                                                                                                                                                                                                                                                                                                                                                                                                                                                                                                                                                                                                                                                                                                                                                                                                                                                                                                                                                                                                                                                                                                                                                                                                                                                                                                                                                                                                                                                                                                             | 1                                                                                                                                                                                 | 24.459                                                                                                             | 13.361                                                                                                                                                                                                                                                                                                                                                                                                                                                                                                                                                                                                                                                                                                                                                                                                                                                                                                                                                                                                                                                                                                                                                                                                                                                                                                                                                                                                                                                                                                                                                                                                                                                                                                                                                                                                                                                                                                                                                                                                                                                                                                                                                                                                                                                                                                                                                                                                                                                                                                                                                                                                                                                                                                                                                                                                                                                                                                                                                                                                                                                                                                                                                                                                                                                                                                                                                                                                                                                                                                                                                                                                                                                                                                                                                                                                                                                                                                                                                                                                                                                                                                                                                                                                                                                                                                                                                                                                                                                                                                                                                                                                                                                                                                                                                                                                                                                                                                                                                                                                                                                                                                                                                                                                                                                                                                                                                                                                                                                                                                                                                                                                                                                                                                                                                                                                                                                                                                                                                                                                                                                                                                                                                                                                                                                                                                                                                                                                                                                                                                                                                                                                                                                                                                                                                                                                                                                                                                                                                                                                                                                                                                                                                                                                                                                                                                                                                                                                                                                                                                                                                                                                                                                                                                                                                                                                                                                                                                                                                                                                                                                                                                                                                                                                                                                                                                                                                                                                                                                                                                                                                                                                                                                                                                                                                                                                                                                                                                                                                                                                                                                                                                                                                                                                                                                                                                                                                                                                                                                                                                                                                                                                                                                                                                                                                                                                                                                                                                                                                                                                                                                                                                                                                                                                                                                                                                                                                                                                                                                                                                                                                                                                                                                                                                                                                                                                                                                                                                                                                                                                                                                                                                                                                                                                                                                                                                                                                                                                                                                                                                                                                                                                                                                                                                                                                                                                                                                                                                                                                                                                                                                                                                                                                                                                                                                                                                                                                                                                                                                                                                                                                                                                                                                                                                                                                                                                                                                                                                                                                                                                                                                                                                                    | the second se                                                                                                                                                                                                                                                                                                                                                                                                                                                                                                                                                                                                                                                                                                                                                                                                                                                                                                                                                                                                                                                                                                                                                                                                                                                                                                                                                                                                                                                                                                                                                                                                                                                                                                                                                                                                                                                                                                                                                                                                                                                                                                                                                                                                                                                                                                                                                                                                                                                                                                                                                                                                                                                                                                                                                                                                                                                                                                                                                                                                                                                | 535.475<br>567.096                                                                                                                                                                                                                                                                                                                                                                                                                                                                                                                                                                                                                                                                                                                                                                                                                                                                                                                                                                                                                                                                                                                                                                                                                                                                                                                                                                                                                                                                                                                                                                                                                                                                                                                                                                                                                                                                                                                                                                                                                                                                                                                                                                                                                                                                                                                                                                                                                                                                                                                                                                                                                                                                                                                                                                                                                                                                                                                                                                                                                                                                                                                                                                                                                                                                                                                                                                                                                                                                                                                                                                                                                                                                                                                                                                                                                                                                                                                                                                                                                                                                                                                                                                                                                                                                                                                                                                                                                                                                                                                                                                                                                                                                                                                                                                                                                                                                                                                                                                                                                                                                                                                                                                                                                                                                                                                                                                                                                                                                                                                                                                                                                                                                                                                                                                                                                                                                                                                                                                                                                                                                                                                                                                                                                                                                                                                                                                                                                                                                                                                                                                                                                                                                                                                                                                                                                                                                                                                                                                                                                                                                                                                                                                                                                                                                                                                                                                                                                                                                                                                                                                                                                                                                                                                                                                                                                                                                                                                                                                                                                                                                                                                                                                                                                                                                                                                                                                                                                                                                                                                                                                                                                                                                                                                                                                                                                                                                                                                                                                                                                                                                                                                                                                                                                                                                                                                                                                                                                                                                                                                                                                                                                                                                                                                                                                                                                                                                                                                                                                                                                                                                                                                                                                                                                                                                                                                                                                                                                                                                                                                                                                                                                                                                                                                                                                                                                                                                                                                                                                                                                                                                                                                                                                                                                                                                                                                                                                                                                                                                                                                                             | 5<br>5<br>5                                                                                                                                                                                                                                                                                     |                                                                                                                                                                                                                                                                                                                                                                                                                                                                                                                                                                                                                                                                                                                                                                                                                                                                                                                                                                                                                                                                                                                                                                                                                                                                                                                                                                                                                                                                                                                                                                                                                                                                                                                                                                                                                                                                                                                                                                                                                                                                                                                                                                                                                                                                                                                                                                                                                                                                                                                                                                                                                                                                                                                                                                                                                                                                             |                                                                                                                                                                                                                                                                                                                                                                                                                                                                                                                                                                                                                                                                                                                                                                                                                                                                                                                                                                                                                                                                                                                                                                                                                                                                                                                                                                                                                                                                                                                                                                                                                                                                                                                                                                                                                                                                                                                                                                                                                                                                                                                                                                                                                                                                                                                                                                                                                                                                                                                                                                                                        |                                                                                                                                                                                                                                                                                                                                                                                                                                                                                                                                                                                                                                                                                                                                                                                                                                                                                                                                                                                                                                                                                                                                                                                                                                                                                                                                                                                                                                                                                                                                                                                                                                                                                                                                                                                                                                                                                                                                                                                                                                                                                                                                |                                                                                                                                                                                                                                                                                                                                                                                                                                                                                                                                                                                                                                                                                                                                                    |                                                                                                                                                                                                                                                                                                                                                                                                                                                                                                                                                                                                                                                                                                                                                                                                                                                                                                                                                                                                                                                                                                                                                                                                                                                                                                                                                                                                                                                                                                                                                                                                                                                                                                                                                                                                                                                                                                                                                                                                                                                                                                                                                                                                                                                                                                                                                                                                                                                                                                                                                                                                      |                                                                                                                                                                                                                                                                                                             |                                                                                                                                                                                                                                                                                                                                                                                                                                                                                                                                                                                                                                                                                                                                                                                                                                                                                                                                                                                                                                                                                                                                                                                                                                                                                                                                                                                                                                                                                                                                                                                                                                                                                                                                                                                                                                                                                                                                                                                                                                                                                                                                                                                                                                                                                                                                                                                                                                                                                                                                                                                                                                                                                                                                                                                                                                    |
|                                                                                                                             | 10th<br>11th<br>12th<br>13th (REFUGE<br>14th<br>15th<br>16th<br>17th<br>18th (REFUGE<br>19th<br>20th                                                                                                                                                                                                                                                                                                                                                                                                                                                                                                                                                                                                                                                                                                                                                                                                                                                                                                                                                                                                                                                                                                                                                                                                                                                                                                                                                                                                                                                                                                                                                                                                                                                                                                                                                                                                                                                                                                                                                                                                                                                                                                                                                                                                                                                                                                                                                                                                                                                                                                                                                     | 519.770           519.770           519.770           519.770           519.770           519.770           519.770           519.770           519.770           519.770           519.770           519.770           519.770           519.770           519.770           519.770           519.770           519.770           519.770           519.770                                                                                                                                                                                                                                                                                                                                                                                                                                                                                                                                                                                                                                                                                                                                                                                                                                                                                                                                                                                                                                                                                                                                                                                                                                                                                                                                                                                                                                                                                                                                                                                                                                                                                                                                                                                                                                                                                                                                                                                                                                                                                                                                                                                                                                                                                                                                                                                                                                                                                                                                                                                                                                                                                                                                                                                                                                                                                                                                                                                                                                                                                                                                                                                                                                                                                                                                                                                                                                                                                                                                                                                                                                                                                                                                                                                                                                                                                                                                                                                                                                                                                                                                                                                                                                                                                                                                                                                                                                                                                                                                                                                                                                                                                                                                                                                                                                                                                                                                                                                                                                                                                                                                                                                                                                                                                                                                                                                                                                                                                                                                                                                                                                                                                                                                                                                                                                                                                                                                                                                                                                                                                                                                                                                                                                                                                                                                                                                                                                                                                                                                                                                                                                                                                                                                                                                                                                                                                                                                                                                                                                                                                                                                                                                                                                                                                                                                                                                                                                                                                                                                                                                                                                                                                                                                                                                                                                                                                                                                                                                                                                                                                                                                                                                                                                                                                                                                                                                                                                                                                                                                                                                                                                                                                                                                                                                                                                                                                                                                                                                                                                                                                                                                                                                                                                                                                                                                                                                                                                                                                                                                                                                                                                                                                                                                                                                                                                                                                                                                                                                                                                                                                                                                                                                                                                                                                                                                                                                                                                                                                                                                                                                                                                                                                                                                                                                                                                                                                                                                                                                                                                                                                                                                                                                                                                                                                                                                                                                                                                                                                                                                                                                                                                                                                                                                                                                                                                                                                                                                                                                                                                                                                                                                                                                                                                                                                                                                                                                                                                                                                                                                                                                                                                                                                                                                                                                                                                                                                                                                                                                                                                                                                                                                                                                                                                                                                                                                                                                                                                                                                                                                                                                                                                                                                                                                                                                                                                                                                                                                                                                                                                                                                                                                                                                                                                                                                                                                                                                                                                                                                                             | 67.66<br>67.66<br>67.66<br>67.66<br>67.66<br>67.66<br>67.66<br>67.66<br>67.66<br>67.66                                                                                                                                                                                                                                                                                                                                                                                                                                                                                                                                                                                                                                                                                                                                                                                                                                                                                                                                                                                                                                                                                                                                                                                                                                                                                                                                                                                                                                                                                                                                                                                                                                                                                                                                                                                                                                                                                                                                                                                                                                                                                                                                                                                                                                                                                                                                                                                                                                                                                                                                                                                                                                                                                                                                                                                                                                                                                                                                                                                                                                                                                                                                                                                                                                                                                                                                                                                                                                                                                                                                                                                                                                                                                                                                                                                                                                                                                                                                                                                                                                                                                                                                                                                                                                                                                                                                                                                                                                                                                                                                                                                                                                                                                                                                                                                                                                                                                                                                                                                                                                                                                                                                                                                                                                                                                                                                                                                                                                                                                                                                                                                                                                                                                                                                                                                                                                                                                                                                                                                                                                                                                                                                                                                                                                                                                                                                                                                                                                                                                                                                                                                                                                                                                                                                                                                                                                                                                                                                                                                                                                                                                                                                                                                                                                                                                                                                                                                                                                                                                                                                                                                                                                                                                                                                                                                                                                                                                                                                                                                                                                                                                                                                                                                                                                                                                                                                                                                                                                                                                                                                                                                                                                                                                                                                                                                                                                                                                                                                                                                                                                                                                                                                                                                                                                                                                                                                                                                                                                                                                                                                                                                                                                                                                                                                                                                                                                                                                                                                                                                                                                                                                                                                                                                                                                                                                                                                                                                                                                                                                                                                                                                                                                                                                                                                                                                                                                                                                                                                                                                                                                                                                                                                                                                                                                                                                                                                                                                                                                                                                                                                                                                                                                                                                                                                                                                                                                                                                                                                                                                                                                                                                                                                                                                                                                                                                                                                                                                                                                                                                                                                                                                                                                                                                                                                                                                                                                                                                                                                                                                                                                                                                                                                                                                                                                                                                                                                                                                                                                                                                                                                                                                                                                                                                                                                                                                                                                                                                              | 1                                                                                                                                                                                 |                                                                                                                    | 13.361<br>13.361<br>13.361<br>13.361<br>8.878<br>13.361<br>13.361                                                                                                                                                                                                                                                                                                                                                                                                                                                                                                                                                                                                                                                                                                                                                                                                                                                                                                                                                                                                                                                                                                                                                                                                                                                                                                                                                                                                                                                                                                                                                                                                                                                                                                                                                                                                                                                                                                                                                                                                                                                                                                                                                                                                                                                                                                                                                                                                                                                                                                                                                                                                                                                                                                                                                                                                                                                                                                                                                                                                                                                                                                                                                                                                                                                                                                                                                                                                                                                                                                                                                                                                                                                                                                                                                                                                                                                                                                                                                                                                                                                                                                                                                                                                                                                                                                                                                                                                                                                                                                                                                                                                                                                                                                                                                                                                                                                                                                                                                                                                                                                                                                                                                                                                                                                                                                                                                                                                                                                                                                                                                                                                                                                                                                                                                                                                                                                                                                                                                                                                                                                                                                                                                                                                                                                                                                                                                                                                                                                                                                                                                                                                                                                                                                                                                                                                                                                                                                                                                                                                                                                                                                                                                                                                                                                                                                                                                                                                                                                                                                                                                                                                                                                                                                                                                                                                                                                                                                                                                                                                                                                                                                                                                                                                                                                                                                                                                                                                                                                                                                                                                                                                                                                                                                                                                                                                                                                                                                                                                                                                                                                                                                                                                                                                                                                                                                                                                                                                                                                                                                                                                                                                                                                                                                                                                                                                                                                                                                                                                                                                                                                                                                                                                                                                                                                                                                                                                                                                                                                                                                                                                                                                                                                                                                                                                                                                                                                                                                                                                                                                                                                                                                                                                                                                                                                                                                                                                                                                                                                                                                                                                                                                                                                                                                                                                                                                                                                                                                                                                                                                                                                                                                                                                                                                                                                                                                                                                                                                                                                                                                                                                                                                                                                                                                                                                                                                                                                                                                                                                                                                                                                         | 33.696<br>33.696<br>33.696<br>33.696<br>33.696<br>33.696<br>33.696                                                                                                                                                                                                                                                                                                                                                                                                                                                                                                                                                                                                                                                                                                                                                                                                                                                                                                                                                                                                                                                                                                                                                                                                                                                                                                                                                                                                                                                                                                                                                                                                                                                                                                                                                                                                                                                                                                                                                                                                                                                                                                                                                                                                                                                                                                                                                                                                                                                                                                                                                                                                                                                                                                                                                                                                                                                                                                                                                                                                                                                                                             | 535.475<br>567.096<br>567.096<br>567.096<br>567.096<br>535.475<br>567.096<br>567.096                                                                                                                                                                                                                                                                                                                                                                                                                                                                                                                                                                                                                                                                                                                                                                                                                                                                                                                                                                                                                                                                                                                                                                                                                                                                                                                                                                                                                                                                                                                                                                                                                                                                                                                                                                                                                                                                                                                                                                                                                                                                                                                                                                                                                                                                                                                                                                                                                                                                                                                                                                                                                                                                                                                                                                                                                                                                                                                                                                                                                                                                                                                                                                                                                                                                                                                                                                                                                                                                                                                                                                                                                                                                                                                                                                                                                                                                                                                                                                                                                                                                                                                                                                                                                                                                                                                                                                                                                                                                                                                                                                                                                                                                                                                                                                                                                                                                                                                                                                                                                                                                                                                                                                                                                                                                                                                                                                                                                                                                                                                                                                                                                                                                                                                                                                                                                                                                                                                                                                                                                                                                                                                                                                                                                                                                                                                                                                                                                                                                                                                                                                                                                                                                                                                                                                                                                                                                                                                                                                                                                                                                                                                                                                                                                                                                                                                                                                                                                                                                                                                                                                                                                                                                                                                                                                                                                                                                                                                                                                                                                                                                                                                                                                                                                                                                                                                                                                                                                                                                                                                                                                                                                                                                                                                                                                                                                                                                                                                                                                                                                                                                                                                                                                                                                                                                                                                                                                                                                                                                                                                                                                                                                                                                                                                                                                                                                                                                                                                                                                                                                                                                                                                                                                                                                                                                                                                                                                                                                                                                                                                                                                                                                                                                                                                                                                                                                                                                                                                                                                                                                                                                                                                                                                                                                                                                                                                                                                                                                                                                           | 5                                                                                                                                                                                                                                                                                               |                                                                                                                                                                                                                                                                                                                                                                                                                                                                                                                                                                                                                                                                                                                                                                                                                                                                                                                                                                                                                                                                                                                                                                                                                                                                                                                                                                                                                                                                                                                                                                                                                                                                                                                                                                                                                                                                                                                                                                                                                                                                                                                                                                                                                                                                                                                                                                                                                                                                                                                                                                                                                                                                                                                                                                                                                                                                             |                                                                                                                                                                                                                                                                                                                                                                                                                                                                                                                                                                                                                                                                                                                                                                                                                                                                                                                                                                                                                                                                                                                                                                                                                                                                                                                                                                                                                                                                                                                                                                                                                                                                                                                                                                                                                                                                                                                                                                                                                                                                                                                                                                                                                                                                                                                                                                                                                                                                                                                                                                                                        |                                                                                                                                                                                                                                                                                                                                                                                                                                                                                                                                                                                                                                                                                                                                                                                                                                                                                                                                                                                                                                                                                                                                                                                                                                                                                                                                                                                                                                                                                                                                                                                                                                                                                                                                                                                                                                                                                                                                                                                                                                                                                                                                | L                                                                                                                                                                                                                                                                                                                                                                                                                                                                                                                                                                                                                                                                                                                                                  | IPPE                                                                                                                                                                                                                                                                                                                                                                                                                                                                                                                                                                                                                                                                                                                                                                                                                                                                                                                                                                                                                                                                                                                                                                                                                                                                                                                                                                                                                                                                                                                                                                                                                                                                                                                                                                                                                                                                                                                                                                                                                                                                                                                                                                                                                                                                                                                                                                                                                                                                                                                                                                                                 | R G                                                                                                                                                                                                                                                                                                         | ROL                                                                                                                                                                                                                                                                                                                                                                                                                                                                                                                                                                                                                                                                                                                                                                                                                                                                                                                                                                                                                                                                                                                                                                                                                                                                                                                                                                                                                                                                                                                                                                                                                                                                                                                                                                                                                                                                                                                                                                                                                                                                                                                                                                                                                                                                                                                                                                                                                                                                                                                                                                                                                                                                                                                                                                                                                                |
|                                                                                                                             | 10th<br>11th<br>12th<br>13th (REFUGE<br>14th<br>15th<br>16th<br>17th<br>18th (REFUGE<br>19th<br>20th<br>21st<br>22nd<br>23rd (REFUGE                                                                                                                                                                                                                                                                                                                                                                                                                                                                                                                                                                                                                                                                                                                                                                                                                                                                                                                                                                                                                                                                                                                                                                                                                                                                                                                                                                                                                                                                                                                                                                                                                                                                                                                                                                                                                                                                                                                                                                                                                                                                                                                                                                                                                                                                                                                                                                                                                                                                                                                     | 519.770           519.770           519.770           519.770           519.770           519.770           519.770           519.770           519.770           519.770           519.770           519.770           519.770           519.770           519.770           519.770           519.770           519.770           519.770           519.770           519.770           519.770           519.770           519.770           519.770           519.770                                                                                                                                                                                                                                                                                                                                                                                                                                                                                                                                                                                                                                                                                                                                                                                                                                                                                                                                                                                                                                                                                                                                                                                                                                                                                                                                                                                                                                                                                                                                                                                                                                                                                                                                                                                                                                                                                                                                                                                                                                                                                                                                                                                                                                                                                                                                                                                                                                                                                                                                                                                                                                                                                                                                                                                                                                                                                                                                                                                                                                                                                                                                                                                                                                                                                                                                                                                                                                                                                                                                                                                                                                                                                                                                                                                                                                                                                                                                                                                                                                                                                                                                                                                                                                                                                                                                                                                                                                                                                                                                                                                                                                                                                                                                                                                                                                                                                                                                                                                                                                                                                                                                                                                                                                                                                                                                                                                                                                                                                                                                                                                                                                                                                                                                                                                                                                                                                                                                                                                                                                                                                                                                                                                                                                                                                                                                                                                                                                                                                                                                                                                                                                                                                                                                                                                                                                                                                                                                                                                                                                                                                                                                                                                                                                                                                                                                                                                                                                                                                                                                                                                                                                                                                                                                                                                                                                                                                                                                                                                                                                                                                                                                                                                                                                                                                                                                                                                                                                                                                                                                                                                                                                                                                                                                                                                                                                                                                                                                                                                                                                                                                                                                                                                                                                                                                                                                                                                                                                                                                                                                                                                                                                                                                                                                                                                                                                                                                                                                                                                                                                                                                                                                                                                                                                                                                                                                                                                                                                                                                                                                                                                                                                                                                                                                                                                                                                                                                                                                                                                                                                                                                                                                                                                                                                                                                                                                                                                                                                                                                                                                                                                                                                                                                                                                                                                                                                                                                                                                                                                                                                                                                                                                                                                                                                                                                                                                                                                                                                                                                                                                                                                                                                                                                                                                                                                                                                                                                                                                                                                                                                                                                                                                                                                                                                                                                                                                                                                                                                                                                                                                                                                                                                                                                                                                                                                                                                                                                                                                                                                                                                                                                                                                                                                                                                                                                                                                                                                                 | 67.66<br>67.66<br>67.66<br>67.66<br>67.66<br>67.66<br>67.66<br>67.66<br>67.66<br>67.66<br>67.66<br>67.66<br>67.66                                                                                                                                                                                                                                                                                                                                                                                                                                                                                                                                                                                                                                                                                                                                                                                                                                                                                                                                                                                                                                                                                                                                                                                                                                                                                                                                                                                                                                                                                                                                                                                                                                                                                                                                                                                                                                                                                                                                                                                                                                                                                                                                                                                                                                                                                                                                                                                                                                                                                                                                                                                                                                                                                                                                                                                                                                                                                                                                                                                                                                                                                                                                                                                                                                                                                                                                                                                                                                                                                                                                                                                                                                                                                                                                                                                                                                                                                                                                                                                                                                                                                                                                                                                                                                                                                                                                                                                                                                                                                                                                                                                                                                                                                                                                                                                                                                                                                                                                                                                                                                                                                                                                                                                                                                                                                                                                                                                                                                                                                                                                                                                                                                                                                                                                                                                                                                                                                                                                                                                                                                                                                                                                                                                                                                                                                                                                                                                                                                                                                                                                                                                                                                                                                                                                                                                                                                                                                                                                                                                                                                                                                                                                                                                                                                                                                                                                                                                                                                                                                                                                                                                                                                                                                                                                                                                                                                                                                                                                                                                                                                                                                                                                                                                                                                                                                                                                                                                                                                                                                                                                                                                                                                                                                                                                                                                                                                                                                                                                                                                                                                                                                                                                                                                                                                                                                                                                                                                                                                                                                                                                                                                                                                                                                                                                                                                                                                                                                                                                                                                                                                                                                                                                                                                                                                                                                                                                                                                                                                                                                                                                                                                                                                                                                                                                                                                                                                                                                                                                                                                                                                                                                                                                                                                                                                                                                                                                                                                                                                                                                                                                                                                                                                                                                                                                                                                                                                                                                                                                                                                                                                                                                                                                                                                                                                                                                                                                                                                                                                                                                                                                                                                                                                                                                                                                                                                                                                                                                                                                                                                                                                                                                                                                                                                                                                                                                                                                                                                                                                                                                                                                                                                                                                                                                                                                                                                                                                                                   | 1                                                                                                                                                                                 |                                                                                                                    | 13.361<br>13.361<br>13.361<br>13.361<br>13.361<br>13.361<br>13.361<br>13.361<br>13.361<br>13.361<br>8.878                                                                                                                                                                                                                                                                                                                                                                                                                                                                                                                                                                                                                                                                                                                                                                                                                                                                                                                                                                                                                                                                                                                                                                                                                                                                                                                                                                                                                                                                                                                                                                                                                                                                                                                                                                                                                                                                                                                                                                                                                                                                                                                                                                                                                                                                                                                                                                                                                                                                                                                                                                                                                                                                                                                                                                                                                                                                                                                                                                                                                                                                                                                                                                                                                                                                                                                                                                                                                                                                                                                                                                                                                                                                                                                                                                                                                                                                                                                                                                                                                                                                                                                                                                                                                                                                                                                                                                                                                                                                                                                                                                                                                                                                                                                                                                                                                                                                                                                                                                                                                                                                                                                                                                                                                                                                                                                                                                                                                                                                                                                                                                                                                                                                                                                                                                                                                                                                                                                                                                                                                                                                                                                                                                                                                                                                                                                                                                                                                                                                                                                                                                                                                                                                                                                                                                                                                                                                                                                                                                                                                                                                                                                                                                                                                                                                                                                                                                                                                                                                                                                                                                                                                                                                                                                                                                                                                                                                                                                                                                                                                                                                                                                                                                                                                                                                                                                                                                                                                                                                                                                                                                                                                                                                                                                                                                                                                                                                                                                                                                                                                                                                                                                                                                                                                                                                                                                                                                                                                                                                                                                                                                                                                                                                                                                                                                                                                                                                                                                                                                                                                                                                                                                                                                                                                                                                                                                                                                                                                                                                                                                                                                                                                                                                                                                                                                                                                                                                                                                                                                                                                                                                                                                                                                                                                                                                                                                                                                                                                                                                                                                                                                                                                                                                                                                                                                                                                                                                                                                                                                                                                                                                                                                                                                                                                                                                                                                                                                                                                                                                                                                                                                                                                                                                                                                                                                                                                                                                                                                                                                                                                 | 33.696<br>33.696<br>33.696<br>33.696<br>33.696<br>33.696<br>33.696<br>33.696<br>33.696                                                                                                                                                                                                                                                                                                                                                                                                                                                                                                                                                                                                                                                                                                                                                                                                                                                                                                                                                                                                                                                                                                                                                                                                                                                                                                                                                                                                                                                                                                                                                                                                                                                                                                                                                                                                                                                                                                                                                                                                                                                                                                                                                                                                                                                                                                                                                                                                                                                                                                                                                                                                                                                                                                                                                                                                                                                                                                                                                                                                                                                                         | 535.475<br>567.096<br>567.096<br>567.096<br>535.475<br>567.096<br>535.475<br>567.096<br>567.096<br>567.096<br>567.096                                                                                                                                                                                                                                                                                                                                                                                                                                                                                                                                                                                                                                                                                                                                                                                                                                                                                                                                                                                                                                                                                                                                                                                                                                                                                                                                                                                                                                                                                                                                                                                                                                                                                                                                                                                                                                                                                                                                                                                                                                                                                                                                                                                                                                                                                                                                                                                                                                                                                                                                                                                                                                                                                                                                                                                                                                                                                                                                                                                                                                                                                                                                                                                                                                                                                                                                                                                                                                                                                                                                                                                                                                                                                                                                                                                                                                                                                                                                                                                                                                                                                                                                                                                                                                                                                                                                                                                                                                                                                                                                                                                                                                                                                                                                                                                                                                                                                                                                                                                                                                                                                                                                                                                                                                                                                                                                                                                                                                                                                                                                                                                                                                                                                                                                                                                                                                                                                                                                                                                                                                                                                                                                                                                                                                                                                                                                                                                                                                                                                                                                                                                                                                                                                                                                                                                                                                                                                                                                                                                                                                                                                                                                                                                                                                                                                                                                                                                                                                                                                                                                                                                                                                                                                                                                                                                                                                                                                                                                                                                                                                                                                                                                                                                                                                                                                                                                                                                                                                                                                                                                                                                                                                                                                                                                                                                                                                                                                                                                                                                                                                                                                                                                                                                                                                                                                                                                                                                                                                                                                                                                                                                                                                                                                                                                                                                                                                                                                                                                                                                                                                                                                                                                                                                                                                                                                                                                                                                                                                                                                                                                                                                                                                                                                                                                                                                                                                                                                                                                                                                                                                                                                                                                                                                                                                                                                                                                                                                                                                          | 5                                                                                                                                                                                                                                                                                               |                                                                                                                                                                                                                                                                                                                                                                                                                                                                                                                                                                                                                                                                                                                                                                                                                                                                                                                                                                                                                                                                                                                                                                                                                                                                                                                                                                                                                                                                                                                                                                                                                                                                                                                                                                                                                                                                                                                                                                                                                                                                                                                                                                                                                                                                                                                                                                                                                                                                                                                                                                                                                                                                                                                                                                                                                                                                             |                                                                                                                                                                                                                                                                                                                                                                                                                                                                                                                                                                                                                                                                                                                                                                                                                                                                                                                                                                                                                                                                                                                                                                                                                                                                                                                                                                                                                                                                                                                                                                                                                                                                                                                                                                                                                                                                                                                                                                                                                                                                                                                                                                                                                                                                                                                                                                                                                                                                                                                                                                                                        |                                                                                                                                                                                                                                                                                                                                                                                                                                                                                                                                                                                                                                                                                                                                                                                                                                                                                                                                                                                                                                                                                                                                                                                                                                                                                                                                                                                                                                                                                                                                                                                                                                                                                                                                                                                                                                                                                                                                                                                                                                                                                                                                | L                                                                                                                                                                                                                                                                                                                                                                                                                                                                                                                                                                                                                                                                                                                                                  | IPPE                                                                                                                                                                                                                                                                                                                                                                                                                                                                                                                                                                                                                                                                                                                                                                                                                                                                                                                                                                                                                                                                                                                                                                                                                                                                                                                                                                                                                                                                                                                                                                                                                                                                                                                                                                                                                                                                                                                                                                                                                                                                                                                                                                                                                                                                                                                                                                                                                                                                                                                                                                                                 | R G                                                                                                                                                                                                                                                                                                         | ROL                                                                                                                                                                                                                                                                                                                                                                                                                                                                                                                                                                                                                                                                                                                                                                                                                                                                                                                                                                                                                                                                                                                                                                                                                                                                                                                                                                                                                                                                                                                                                                                                                                                                                                                                                                                                                                                                                                                                                                                                                                                                                                                                                                                                                                                                                                                                                                                                                                                                                                                                                                                                                                                                                                                                                                                                                                |
|                                                                                                                             | 10th<br>11th<br>12th<br>12th<br>13th (REFUGE<br>14th<br>15th<br>16th<br>17th<br>18th (REFUGE<br>19th<br>20th<br>21st<br>22rd<br>23rd (REFUGE<br>24th<br>25th<br>TERRACE                                                                                                                                                                                                                                                                                                                                                                                                                                                                                                                                                                                                                                                                                                                                                                                                                                                                                                                                                                                                                                                                                                                                                                                                                                                                                                                                                                                                                                                                                                                                                                                                                                                                                                                                                                                                                                                                                                                                                                                                                                                                                                                                                                                                                                                                                                                                                                                                                                                                                  | 519.770           519.770           519.770           519.770           519.770           519.770           519.770           519.770           519.770           519.770           519.770           519.770           519.770           519.770           519.770           519.770           519.770           519.770           519.770           519.770           519.770           519.770           519.770           519.770           519.770           519.770                                                                                                                                                                                                                                                                                                                                                                                                                                                                                                                                                                                                                                                                                                                                                                                                                                                                                                                                                                                                                                                                                                                                                                                                                                                                                                                                                                                                                                                                                                                                                                                                                                                                                                                                                                                                                                                                                                                                                                                                                                                                                                                                                                                                                                                                                                                                                                                                                                                                                                                                                                                                                                                                                                                                                                                                                                                                                                                                                                                                                                                                                                                                                                                                                                                                                                                                                                                                                                                                                                                                                                                                                                                                                                                                                                                                                                                                                                                                                                                                                                                                                                                                                                                                                                                                                                                                                                                                                                                                                                                                                                                                                                                                                                                                                                                                                                                                                                                                                                                                                                                                                                                                                                                                                                                                                                                                                                                                                                                                                                                                                                                                                                                                                                                                                                                                                                                                                                                                                                                                                                                                                                                                                                                                                                                                                                                                                                                                                                                                                                                                                                                                                                                                                                                                                                                                                                                                                                                                                                                                                                                                                                                                                                                                                                                                                                                                                                                                                                                                                                                                                                                                                                                                                                                                                                                                                                                                                                                                                                                                                                                                                                                                                                                                                                                                                                                                                                                                                                                                                                                                                                                                                                                                                                                                                                                                                                                                                                                                                                                                                                                                                                                                                                                                                                                                                                                                                                                                                                                                                                                                                                                                                                                                                                                                                                                                                                                                                                                                                                                                                                                                                                                                                                                                                                                                                                                                                                                                                                                                                                                                                                                                                                                                                                                                                                                                                                                                                                                                                                                                                                                                                                                                                                                                                                                                                                                                                                                                                                                                                                                                                                                                                                                                                                                                                                                                                                                                                                                                                                                                                                                                                                                                                                                                                                                                                                                                                                                                                                                                                                                                                                                                                                                                                                                                                                                                                                                                                                                                                                                                                                                                                                                                                                                                                                                                                                                                                                                                                                                                                                                                                                                                                                                                                                                                                                                                                                                                                                                                                                                                                                                                                                                                                                                                                                                                                                                                                                                                 | 67.66<br>67.66<br>67.66<br>67.66<br>67.66<br>67.66<br>67.66<br>67.66<br>67.66<br>67.66<br>67.66<br>67.66<br>67.66<br>67.66<br>67.66                                                                                                                                                                                                                                                                                                                                                                                                                                                                                                                                                                                                                                                                                                                                                                                                                                                                                                                                                                                                                                                                                                                                                                                                                                                                                                                                                                                                                                                                                                                                                                                                                                                                                                                                                                                                                                                                                                                                                                                                                                                                                                                                                                                                                                                                                                                                                                                                                                                                                                                                                                                                                                                                                                                                                                                                                                                                                                                                                                                                                                                                                                                                                                                                                                                                                                                                                                                                                                                                                                                                                                                                                                                                                                                                                                                                                                                                                                                                                                                                                                                                                                                                                                                                                                                                                                                                                                                                                                                                                                                                                                                                                                                                                                                                                                                                                                                                                                                                                                                                                                                                                                                                                                                                                                                                                                                                                                                                                                                                                                                                                                                                                                                                                                                                                                                                                                                                                                                                                                                                                                                                                                                                                                                                                                                                                                                                                                                                                                                                                                                                                                                                                                                                                                                                                                                                                                                                                                                                                                                                                                                                                                                                                                                                                                                                                                                                                                                                                                                                                                                                                                                                                                                                                                                                                                                                                                                                                                                                                                                                                                                                                                                                                                                                                                                                                                                                                                                                                                                                                                                                                                                                                                                                                                                                                                                                                                                                                                                                                                                                                                                                                                                                                                                                                                                                                                                                                                                                                                                                                                                                                                                                                                                                                                                                                                                                                                                                                                                                                                                                                                                                                                                                                                                                                                                                                                                                                                                                                                                                                                                                                                                                                                                                                                                                                                                                                                                                                                                                                                                                                                                                                                                                                                                                                                                                                                                                                                                                                                                                                                                                                                                                                                                                                                                                                                                                                                                                                                                                                                                                                                                                                                                                                                                                                                                                                                                                                                                                                                                                                                                                                                                                                                                                                                                                                                                                                                                                                                                                                                                                                                                                                                                                                                                                                                                                                                                                                                                                                                                                                                                                                                                                                                                                                                                                                                                                                                                 | 1       1       1       1       1       1       1       1       1       1       1       1       1       1       1       1       1       1       1       1       1       1       1 | 24.459                                                                                                             | 13.361<br>13.361<br>13.361<br>13.361<br>13.361<br>13.361<br>13.361<br>13.361<br>13.361<br>13.361<br>13.361<br>13.361                                                                                                                                                                                                                                                                                                                                                                                                                                                                                                                                                                                                                                                                                                                                                                                                                                                                                                                                                                                                                                                                                                                                                                                                                                                                                                                                                                                                                                                                                                                                                                                                                                                                                                                                                                                                                                                                                                                                                                                                                                                                                                                                                                                                                                                                                                                                                                                                                                                                                                                                                                                                                                                                                                                                                                                                                                                                                                                                                                                                                                                                                                                                                                                                                                                                                                                                                                                                                                                                                                                                                                                                                                                                                                                                                                                                                                                                                                                                                                                                                                                                                                                                                                                                                                                                                                                                                                                                                                                                                                                                                                                                                                                                                                                                                                                                                                                                                                                                                                                                                                                                                                                                                                                                                                                                                                                                                                                                                                                                                                                                                                                                                                                                                                                                                                                                                                                                                                                                                                                                                                                                                                                                                                                                                                                                                                                                                                                                                                                                                                                                                                                                                                                                                                                                                                                                                                                                                                                                                                                                                                                                                                                                                                                                                                                                                                                                                                                                                                                                                                                                                                                                                                                                                                                                                                                                                                                                                                                                                                                                                                                                                                                                                                                                                                                                                                                                                                                                                                                                                                                                                                                                                                                                                                                                                                                                                                                                                                                                                                                                                                                                                                                                                                                                                                                                                                                                                                                                                                                                                                                                                                                                                                                                                                                                                                                                                                                                                                                                                                                                                                                                                                                                                                                                                                                                                                                                                                                                                                                                                                                                                                                                                                                                                                                                                                                                                                                                                                                                                                                                                                                                                                                                                                                                                                                                                                                                                                                                                                                                                                                                                                                                                                                                                                                                                                                                                                                                                                                                                                                                                                                                                                                                                                                                                                                                                                                                                                                                                                                                                                                                                                                                                                                                                                                                                                                                                                                                                                                                                                                                      | 33.696<br>33.696<br>33.696<br>33.696<br>33.696<br>33.696<br>33.696<br>33.696<br>33.696<br>33.696                                                                                                                                                                                                                                                                                                                                                                                                                                                                                                                                                                                                                                                                                                                                                                                                                                                                                                                                                                                                                                                                                                                                                                                                                                                                                                                                                                                                                                                                                                                                                                                                                                                                                                                                                                                                                                                                                                                                                                                                                                                                                                                                                                                                                                                                                                                                                                                                                                                                                                                                                                                                                                                                                                                                                                                                                                                                                                                                                                                                                                                               | 535.475<br>567.096<br>567.096<br>567.096<br>567.096<br>535.475<br>567.096<br>567.096<br>567.096<br>567.096<br>567.096<br>567.096                                                                                                                                                                                                                                                                                                                                                                                                                                                                                                                                                                                                                                                                                                                                                                                                                                                                                                                                                                                                                                                                                                                                                                                                                                                                                                                                                                                                                                                                                                                                                                                                                                                                                                                                                                                                                                                                                                                                                                                                                                                                                                                                                                                                                                                                                                                                                                                                                                                                                                                                                                                                                                                                                                                                                                                                                                                                                                                                                                                                                                                                                                                                                                                                                                                                                                                                                                                                                                                                                                                                                                                                                                                                                                                                                                                                                                                                                                                                                                                                                                                                                                                                                                                                                                                                                                                                                                                                                                                                                                                                                                                                                                                                                                                                                                                                                                                                                                                                                                                                                                                                                                                                                                                                                                                                                                                                                                                                                                                                                                                                                                                                                                                                                                                                                                                                                                                                                                                                                                                                                                                                                                                                                                                                                                                                                                                                                                                                                                                                                                                                                                                                                                                                                                                                                                                                                                                                                                                                                                                                                                                                                                                                                                                                                                                                                                                                                                                                                                                                                                                                                                                                                                                                                                                                                                                                                                                                                                                                                                                                                                                                                                                                                                                                                                                                                                                                                                                                                                                                                                                                                                                                                                                                                                                                                                                                                                                                                                                                                                                                                                                                                                                                                                                                                                                                                                                                                                                                                                                                                                                                                                                                                                                                                                                                                                                                                                                                                                                                                                                                                                                                                                                                                                                                                                                                                                                                                                                                                                                                                                                                                                                                                                                                                                                                                                                                                                                                                                                                                                                                                                                                                                                                                                                                                                                                                                                                                                                                                               | 5                                                                                                                                                                                                                                                                                               |                                                                                                                                                                                                                                                                                                                                                                                                                                                                                                                                                                                                                                                                                                                                                                                                                                                                                                                                                                                                                                                                                                                                                                                                                                                                                                                                                                                                                                                                                                                                                                                                                                                                                                                                                                                                                                                                                                                                                                                                                                                                                                                                                                                                                                                                                                                                                                                                                                                                                                                                                                                                                                                                                                                                                                                                                                                                             |                                                                                                                                                                                                                                                                                                                                                                                                                                                                                                                                                                                                                                                                                                                                                                                                                                                                                                                                                                                                                                                                                                                                                                                                                                                                                                                                                                                                                                                                                                                                                                                                                                                                                                                                                                                                                                                                                                                                                                                                                                                                                                                                                                                                                                                                                                                                                                                                                                                                                                                                                                                                        |                                                                                                                                                                                                                                                                                                                                                                                                                                                                                                                                                                                                                                                                                                                                                                                                                                                                                                                                                                                                                                                                                                                                                                                                                                                                                                                                                                                                                                                                                                                                                                                                                                                                                                                                                                                                                                                                                                                                                                                                                                                                                                                                | L                                                                                                                                                                                                                                                                                                                                                                                                                                                                                                                                                                                                                                                                                                                                                  | JPPE                                                                                                                                                                                                                                                                                                                                                                                                                                                                                                                                                                                                                                                                                                                                                                                                                                                                                                                                                                                                                                                                                                                                                                                                                                                                                                                                                                                                                                                                                                                                                                                                                                                                                                                                                                                                                                                                                                                                                                                                                                                                                                                                                                                                                                                                                                                                                                                                                                                                                                                                                                                                 | R GI                                                                                                                                                                                                                                                                                                        | ROL                                                                                                                                                                                                                                                                                                                                                                                                                                                                                                                                                                                                                                                                                                                                                                                                                                                                                                                                                                                                                                                                                                                                                                                                                                                                                                                                                                                                                                                                                                                                                                                                                                                                                                                                                                                                                                                                                                                                                                                                                                                                                                                                                                                                                                                                                                                                                                                                                                                                                                                                                                                                                                                                                                                                                                                                                                |
| Total                                                                                                                       | 10th<br>11th<br>12th<br>12th<br>13th (REFUGE<br>14th<br>15th<br>16th<br>17th<br>18th (REFUGE<br>19th<br>20th<br>21st<br>22rd<br>23rd (REFUGE<br>24th<br>25th<br>TERRACE                                                                                                                                                                                                                                                                                                                                                                                                                                                                                                                                                                                                                                                                                                                                                                                                                                                                                                                                                                                                                                                                                                                                                                                                                                                                                                                                                                                                                                                                                                                                                                                                                                                                                                                                                                                                                                                                                                                                                                                                                                                                                                                                                                                                                                                                                                                                                                                                                                                                                  | 519.770           519.770           519.770           519.770           519.770           519.770           519.770           519.770           519.770           519.770           519.770           519.770           519.770           519.770           519.770           519.770           519.770           519.770           519.770           519.770           519.770           519.770           519.770           519.770           519.770           519.770           519.770           519.770           519.770           519.770           519.770           519.770           519.770           519.770                                                                                                                                                                                                                                                                                                                                                                                                                                                                                                                                                                                                                                                                                                                                                                                                                                                                                                                                                                                                                                                                                                                                                                                                                                                                                                                                                                                                                                                                                                                                                                                                                                                                                                                                                                                                                                                                                                                                                                                                                                                                                                                                                                                                                                                                                                                                                                                                                                                                                                                                                                                                                                                                                                                                                                                                                                                                                                                                                                                                                                                                                                                                                                                                                                                                                                                                                                                                                                                                                                                                                                                                                                                                                                                                                                                                                                                                                                                                                                                                                                                                                                                                                                                                                                                                                                                                                                                                                                                                                                                                                                                                                                                                                                                                                                                                                                                                                                                                                                                                                                                                                                                                                                                                                                                                                                                                                                                                                                                                                                                                                                                                                                                                                                                                                                                                                                                                                                                                                                                                                                                                                                                                                                                                                                                                                                                                                                                                                                                                                                                                                                                                                                                                                                                                                                                                                                                                                                                                                                                                                                                                                                                                                                                                                                                                                                                                                                                                                                                                                                                                                                                                                                                                                                                                                                                                                                                                                                                                                                                                                                                                                                                                                                                                                                                                                                                                                                                                                                                                                                                                                                                                                                                                                                                                                                                                                                                                                                                                                                                                                                                                                                                                                                                                                                                                                                                                                                                                                                                                                                                                                                                                                                                                                                                                                                                                                                                                                                                                                                                                                                                                                                                                                                                                                                                                                                                                                                                                                                                                                                                                                                                                                                                                                                                                                                                                                                                                                                                                                                                                                                                                                                                                                                                                                                                                                                                                                                                                                                                                                                                                                                                                                                                                                                                                                                                                                                                                                                                                                                                                                                                                                                                                                                                                                                                                                                                                                                                                                                                                                                                                                                                                                                                                                                                                                                                                                                                                                                                                                                                                                                                                                                                                                                                                                                                                                                                                                                                                                                                                                                                                                                                                                                                                                                                                                                                                                                                                                                                                                                                                                                                                                                                                                                                                                                                 | 67.66<br>67.66<br>67.66<br>67.66<br>67.66<br>67.66<br>67.66<br>67.66<br>67.66<br>67.66<br>67.66<br>67.66<br>67.66<br>67.66<br>67.66                                                                                                                                                                                                                                                                                                                                                                                                                                                                                                                                                                                                                                                                                                                                                                                                                                                                                                                                                                                                                                                                                                                                                                                                                                                                                                                                                                                                                                                                                                                                                                                                                                                                                                                                                                                                                                                                                                                                                                                                                                                                                                                                                                                                                                                                                                                                                                                                                                                                                                                                                                                                                                                                                                                                                                                                                                                                                                                                                                                                                                                                                                                                                                                                                                                                                                                                                                                                                                                                                                                                                                                                                                                                                                                                                                                                                                                                                                                                                                                                                                                                                                                                                                                                                                                                                                                                                                                                                                                                                                                                                                                                                                                                                                                                                                                                                                                                                                                                                                                                                                                                                                                                                                                                                                                                                                                                                                                                                                                                                                                                                                                                                                                                                                                                                                                                                                                                                                                                                                                                                                                                                                                                                                                                                                                                                                                                                                                                                                                                                                                                                                                                                                                                                                                                                                                                                                                                                                                                                                                                                                                                                                                                                                                                                                                                                                                                                                                                                                                                                                                                                                                                                                                                                                                                                                                                                                                                                                                                                                                                                                                                                                                                                                                                                                                                                                                                                                                                                                                                                                                                                                                                                                                                                                                                                                                                                                                                                                                                                                                                                                                                                                                                                                                                                                                                                                                                                                                                                                                                                                                                                                                                                                                                                                                                                                                                                                                                                                                                                                                                                                                                                                                                                                                                                                                                                                                                                                                                                                                                                                                                                                                                                                                                                                                                                                                                                                                                                                                                                                                                                                                                                                                                                                                                                                                                                                                                                                                                                                                                                                                                                                                                                                                                                                                                                                                                                                                                                                                                                                                                                                                                                                                                                                                                                                                                                                                                                                                                                                                                                                                                                                                                                                                                                                                                                                                                                                                                                                                                                                                                                                                                                                                                                                                                                                                                                                                                                                                                                                                                                                                                                                                                                                                                                                                                                                                                                                                 | 1       1       1       1       1       1       1       1       1       1       1       1       1       1       1       1       1       1       1       1       1       1         | 24.459                                                                                                             | 13.361<br>13.361<br>13.361<br>13.361<br>13.361<br>13.361<br>13.361<br>13.361<br>13.361<br>13.361<br>13.361                                                                                                                                                                                                                                                                                                                                                                                                                                                                                                                                                                                                                                                                                                                                                                                                                                                                                                                                                                                                                                                                                                                                                                                                                                                                                                                                                                                                                                                                                                                                                                                                                                                                                                                                                                                                                                                                                                                                                                                                                                                                                                                                                                                                                                                                                                                                                                                                                                                                                                                                                                                                                                                                                                                                                                                                                                                                                                                                                                                                                                                                                                                                                                                                                                                                                                                                                                                                                                                                                                                                                                                                                                                                                                                                                                                                                                                                                                                                                                                                                                                                                                                                                                                                                                                                                                                                                                                                                                                                                                                                                                                                                                                                                                                                                                                                                                                                                                                                                                                                                                                                                                                                                                                                                                                                                                                                                                                                                                                                                                                                                                                                                                                                                                                                                                                                                                                                                                                                                                                                                                                                                                                                                                                                                                                                                                                                                                                                                                                                                                                                                                                                                                                                                                                                                                                                                                                                                                                                                                                                                                                                                                                                                                                                                                                                                                                                                                                                                                                                                                                                                                                                                                                                                                                                                                                                                                                                                                                                                                                                                                                                                                                                                                                                                                                                                                                                                                                                                                                                                                                                                                                                                                                                                                                                                                                                                                                                                                                                                                                                                                                                                                                                                                                                                                                                                                                                                                                                                                                                                                                                                                                                                                                                                                                                                                                                                                                                                                                                                                                                                                                                                                                                                                                                                                                                                                                                                                                                                                                                                                                                                                                                                                                                                                                                                                                                                                                                                                                                                                                                                                                                                                                                                                                                                                                                                                                                                                                                                                                                                                                                                                                                                                                                                                                                                                                                                                                                                                                                                                                                                                                                                                                                                                                                                                                                                                                                                                                                                                                                                                                                                                                                                                                                                                                                                                                                                                                                                                                                                                                                                | 33.696<br>33.696<br>33.696<br>33.696<br>33.696<br>33.696<br>33.696<br>33.696<br>33.696<br>33.696                                                                                                                                                                                                                                                                                                                                                                                                                                                                                                                                                                                                                                                                                                                                                                                                                                                                                                                                                                                                                                                                                                                                                                                                                                                                                                                                                                                                                                                                                                                                                                                                                                                                                                                                                                                                                                                                                                                                                                                                                                                                                                                                                                                                                                                                                                                                                                                                                                                                                                                                                                                                                                                                                                                                                                                                                                                                                                                                                                                                                                                               | 535.475<br>567.096<br>567.096<br>567.096<br>567.096<br>567.096<br>567.096<br>567.096<br>567.096<br>567.096<br>567.096                                                                                                                                                                                                                                                                                                                                                                                                                                                                                                                                                                                                                                                                                                                                                                                                                                                                                                                                                                                                                                                                                                                                                                                                                                                                                                                                                                                                                                                                                                                                                                                                                                                                                                                                                                                                                                                                                                                                                                                                                                                                                                                                                                                                                                                                                                                                                                                                                                                                                                                                                                                                                                                                                                                                                                                                                                                                                                                                                                                                                                                                                                                                                                                                                                                                                                                                                                                                                                                                                                                                                                                                                                                                                                                                                                                                                                                                                                                                                                                                                                                                                                                                                                                                                                                                                                                                                                                                                                                                                                                                                                                                                                                                                                                                                                                                                                                                                                                                                                                                                                                                                                                                                                                                                                                                                                                                                                                                                                                                                                                                                                                                                                                                                                                                                                                                                                                                                                                                                                                                                                                                                                                                                                                                                                                                                                                                                                                                                                                                                                                                                                                                                                                                                                                                                                                                                                                                                                                                                                                                                                                                                                                                                                                                                                                                                                                                                                                                                                                                                                                                                                                                                                                                                                                                                                                                                                                                                                                                                                                                                                                                                                                                                                                                                                                                                                                                                                                                                                                                                                                                                                                                                                                                                                                                                                                                                                                                                                                                                                                                                                                                                                                                                                                                                                                                                                                                                                                                                                                                                                                                                                                                                                                                                                                                                                                                                                                                                                                                                                                                                                                                                                                                                                                                                                                                                                                                                                                                                                                                                                                                                                                                                                                                                                                                                                                                                                                                                                                                                                                                                                                                                                                                                                                                                                                                                                                                                                                                                                          | 5                                                                                                                                                                                                                                                                                               |                                                                                                                                                                                                                                                                                                                                                                                                                                                                                                                                                                                                                                                                                                                                                                                                                                                                                                                                                                                                                                                                                                                                                                                                                                                                                                                                                                                                                                                                                                                                                                                                                                                                                                                                                                                                                                                                                                                                                                                                                                                                                                                                                                                                                                                                                                                                                                                                                                                                                                                                                                                                                                                                                                                                                                                                                                                                             |                                                                                                                                                                                                                                                                                                                                                                                                                                                                                                                                                                                                                                                                                                                                                                                                                                                                                                                                                                                                                                                                                                                                                                                                                                                                                                                                                                                                                                                                                                                                                                                                                                                                                                                                                                                                                                                                                                                                                                                                                                                                                                                                                                                                                                                                                                                                                                                                                                                                                                                                                                                                        | PT                                                                                                                                                                                                                                                                                                                                                                                                                                                                                                                                                                                                                                                                                                                                                                                                                                                                                                                                                                                                                                                                                                                                                                                                                                                                                                                                                                                                                                                                                                                                                                                                                                                                                                                                                                                                                                                                                                                                                                                                                                                                                                                             |                                                                                                                                                                                                                                                                                                                                                                                                                                                                                                                                                                                                                                                                                                                                                    |                                                                                                                                                                                                                                                                                                                                                                                                                                                                                                                                                                                                                                                                                                                                                                                                                                                                                                                                                                                                                                                                                                                                                                                                                                                                                                                                                                                                                                                                                                                                                                                                                                                                                                                                                                                                                                                                                                                                                                                                                                                                                                                                                                                                                                                                                                                                                                                                                                                                                                                                                                                                      |                                                                                                                                                                                                                                                                                                             |                                                                                                                                                                                                                                                                                                                                                                                                                                                                                                                                                                                                                                                                                                                                                                                                                                                                                                                                                                                                                                                                                                                                                                                                                                                                                                                                                                                                                                                                                                                                                                                                                                                                                                                                                                                                                                                                                                                                                                                                                                                                                                                                                                                                                                                                                                                                                                                                                                                                                                                                                                                                                                                                                                                                                                                                                                    |
| CUR                                                                                                                         | 10th<br>11th<br>12th<br>12th<br>13th (REFUGE<br>14th<br>15th<br>16th<br>17th<br>18th (REFUGE<br>19th<br>20th<br>21st<br>22nd<br>23rd (REFUGE<br>24th<br>25th<br>TERRACE                                                                                                                                                                                                                                                                                                                                                                                                                                                                                                                                                                                                                                                                                                                                                                                                                                                                                                                                                                                                                                                                                                                                                                                                                                                                                                                                                                                                                                                                                                                                                                                                                                                                                                                                                                                                                                                                                                                                                                                                                                                                                                                                                                                                                                                                                                                                                                                                                                                                                  | 519.770<br>519.770<br>519.770<br>519.770<br>519.770<br>519.770<br>519.770<br>519.770<br>519.770<br>519.770<br>519.770<br>519.770<br>519.770<br>519.770<br>519.770<br>519.770<br>519.770<br>519.770<br>519.770<br>519.770                                                                                                                                                                                                                                                                                                                                                                                                                                                                                                                                                                                                                                                                                                                                                                                                                                                                                                                                                                                                                                                                                                                                                                                                                                                                                                                                                                                                                                                                                                                                                                                                                                                                                                                                                                                                                                                                                                                                                                                                                                                                                                                                                                                                                                                                                                                                                                                                                                                                                                                                                                                                                                                                                                                                                                                                                                                                                                                                                                                                                                                                                                                                                                                                                                                                                                                                                                                                                                                                                                                                                                                                                                                                                                                                                                                                                                                                                                                                                                                                                                                                                                                                                                                                                                                                                                                                                                                                                                                                                                                                                                                                                                                                                                                                                                                                                                                                                                                                                                                                                                                                                                                                                                                                                                                                                                                                                                                                                                                                                                                                                                                                                                                                                                                                                                                                                                                                                                                                                                                                                                                                                                                                                                                                                                                                                                                                                                                                                                                                                                                                                                                                                                                                                                                                                                                                                                                                                                                                                                                                                                                                                                                                                                                                                                                                                                                                                                                                                                                                                                                                                                                                                                                                                                                                                                                                                                                                                                                                                                                                                                                                                                                                                                                                                                                                                                                                                                                                                                                                                                                                                                                                                                                                                                                                                                                                                                                                                                                                                                                                                                                                                                                                                                                                                                                                                                                                                                                                                                                                                                                                                                                                                                                                                                                                                                                                                                                                                                                                                                                                                                                                                                                                                                                                                                                                                                                                                                                                                                                                                                                                                                                                                                                                                                                                                                                                                                                                                                                                                                                                                                                                                                                                                                                                                                                                                                                                                                                                                                                                                                                                                                                                                                                                                                                                                                                                                                                                                                                                                                                                                                                                                                                                                                                                                                                                                                                                                                                                                                                                                                                                                                                                                                                                                                                                                                                                                                                                                                                                                                                                                                                                                                                                                                                                                                                                                                                                                                                                                                                                                                                                                                                                                                                                                                                                                                                                                                                                                                                                                                                                                                                                                                                                                                                                                                                                                                                                                                                                                                                                                                                                                                                                                                                  | 67.66<br>67.66<br>67.66<br>67.66<br>67.66<br>67.66<br>67.66<br>67.66<br>67.66<br>67.66<br>67.66<br>67.66<br>67.66<br>67.66<br>67.66                                                                                                                                                                                                                                                                                                                                                                                                                                                                                                                                                                                                                                                                                                                                                                                                                                                                                                                                                                                                                                                                                                                                                                                                                                                                                                                                                                                                                                                                                                                                                                                                                                                                                                                                                                                                                                                                                                                                                                                                                                                                                                                                                                                                                                                                                                                                                                                                                                                                                                                                                                                                                                                                                                                                                                                                                                                                                                                                                                                                                                                                                                                                                                                                                                                                                                                                                                                                                                                                                                                                                                                                                                                                                                                                                                                                                                                                                                                                                                                                                                                                                                                                                                                                                                                                                                                                                                                                                                                                                                                                                                                                                                                                                                                                                                                                                                                                                                                                                                                                                                                                                                                                                                                                                                                                                                                                                                                                                                                                                                                                                                                                                                                                                                                                                                                                                                                                                                                                                                                                                                                                                                                                                                                                                                                                                                                                                                                                                                                                                                                                                                                                                                                                                                                                                                                                                                                                                                                                                                                                                                                                                                                                                                                                                                                                                                                                                                                                                                                                                                                                                                                                                                                                                                                                                                                                                                                                                                                                                                                                                                                                                                                                                                                                                                                                                                                                                                                                                                                                                                                                                                                                                                                                                                                                                                                                                                                                                                                                                                                                                                                                                                                                                                                                                                                                                                                                                                                                                                                                                                                                                                                                                                                                                                                                                                                                                                                                                                                                                                                                                                                                                                                                                                                                                                                                                                                                                                                                                                                                                                                                                                                                                                                                                                                                                                                                                                                                                                                                                                                                                                                                                                                                                                                                                                                                                                                                                                                                                                                                                                                                                                                                                                                                                                                                                                                                                                                                                                                                                                                                                                                                                                                                                                                                                                                                                                                                                                                                                                                                                                                                                                                                                                                                                                                                                                                                                                                                                                                                                                                                                                                                                                                                                                                                                                                                                                                                                                                                                                                                                                                                                                                                                                                                                                                                                                                                                                                 | 1       1       1       1       1       1       1       1       1       1       1       1       1       1       47                                                                | 24.459<br>24.459<br>69 130.447                                                                                     | 13.361<br>13.361<br>13.361<br>13.361<br>13.361<br>13.361<br>13.361<br>13.361<br>13.361<br>13.361<br>13.361<br>13.361                                                                                                                                                                                                                                                                                                                                                                                                                                                                                                                                                                                                                                                                                                                                                                                                                                                                                                                                                                                                                                                                                                                                                                                                                                                                                                                                                                                                                                                                                                                                                                                                                                                                                                                                                                                                                                                                                                                                                                                                                                                                                                                                                                                                                                                                                                                                                                                                                                                                                                                                                                                                                                                                                                                                                                                                                                                                                                                                                                                                                                                                                                                                                                                                                                                                                                                                                                                                                                                                                                                                                                                                                                                                                                                                                                                                                                                                                                                                                                                                                                                                                                                                                                                                                                                                                                                                                                                                                                                                                                                                                                                                                                                                                                                                                                                                                                                                                                                                                                                                                                                                                                                                                                                                                                                                                                                                                                                                                                                                                                                                                                                                                                                                                                                                                                                                                                                                                                                                                                                                                                                                                                                                                                                                                                                                                                                                                                                                                                                                                                                                                                                                                                                                                                                                                                                                                                                                                                                                                                                                                                                                                                                                                                                                                                                                                                                                                                                                                                                                                                                                                                                                                                                                                                                                                                                                                                                                                                                                                                                                                                                                                                                                                                                                                                                                                                                                                                                                                                                                                                                                                                                                                                                                                                                                                                                                                                                                                                                                                                                                                                                                                                                                                                                                                                                                                                                                                                                                                                                                                                                                                                                                                                                                                                                                                                                                                                                                                                                                                                                                                                                                                                                                                                                                                                                                                                                                                                                                                                                                                                                                                                                                                                                                                                                                                                                                                                                                                                                                                                                                                                                                                                                                                                                                                                                                                                                                                                                                                                                                                                                                                                                                                                                                                                                                                                                                                                                                                                                                                                                                                                                                                                                                                                                                                                                                                                                                                                                                                                                                                                                                                                                                                                                                                                                                                                                                                                                                                                                                                                                                      | 33.696<br>33.696<br>33.696<br>33.696<br>33.696<br>33.696<br>33.696<br>33.696<br>33.696<br>33.696                                                                                                                                                                                                                                                                                                                                                                                                                                                                                                                                                                                                                                                                                                                                                                                                                                                                                                                                                                                                                                                                                                                                                                                                                                                                                                                                                                                                                                                                                                                                                                                                                                                                                                                                                                                                                                                                                                                                                                                                                                                                                                                                                                                                                                                                                                                                                                                                                                                                                                                                                                                                                                                                                                                                                                                                                                                                                                                                                                                                                                                               | 535.475<br>567.096<br>567.096<br>567.096<br>535.475<br>567.096<br>567.096<br>567.096<br>567.096<br>567.096<br>567.096<br>567.096                                                                                                                                                                                                                                                                                                                                                                                                                                                                                                                                                                                                                                                                                                                                                                                                                                                                                                                                                                                                                                                                                                                                                                                                                                                                                                                                                                                                                                                                                                                                                                                                                                                                                                                                                                                                                                                                                                                                                                                                                                                                                                                                                                                                                                                                                                                                                                                                                                                                                                                                                                                                                                                                                                                                                                                                                                                                                                                                                                                                                                                                                                                                                                                                                                                                                                                                                                                                                                                                                                                                                                                                                                                                                                                                                                                                                                                                                                                                                                                                                                                                                                                                                                                                                                                                                                                                                                                                                                                                                                                                                                                                                                                                                                                                                                                                                                                                                                                                                                                                                                                                                                                                                                                                                                                                                                                                                                                                                                                                                                                                                                                                                                                                                                                                                                                                                                                                                                                                                                                                                                                                                                                                                                                                                                                                                                                                                                                                                                                                                                                                                                                                                                                                                                                                                                                                                                                                                                                                                                                                                                                                                                                                                                                                                                                                                                                                                                                                                                                                                                                                                                                                                                                                                                                                                                                                                                                                                                                                                                                                                                                                                                                                                                                                                                                                                                                                                                                                                                                                                                                                                                                                                                                                                                                                                                                                                                                                                                                                                                                                                                                                                                                                                                                                                                                                                                                                                                                                                                                                                                                                                                                                                                                                                                                                                                                                                                                                                                                                                                                                                                                                                                                                                                                                                                                                                                                                                                                                                                                                                                                                                                                                                                                                                                                                                                                                                                                                                                                                                                                                                                                                                                                                                                                                                                                                                                                                                                                                                               | 5                                                                                                                                                                                                                                                                                               | BLDG 6                                                                                                                                                                                                                                                                                                                                                                                                                                                                                                                                                                                                                                                                                                                                                                                                                                                                                                                                                                                                                                                                                                                                                                                                                                                                                                                                                                                                                                                                                                                                                                                                                                                                                                                                                                                                                                                                                                                                                                                                                                                                                                                                                                                                                                                                                                                                                                                                                                                                                                                                                                                                                                                                                                                                                                                                                                                                      | BLDG 2                                                                                                                                                                                                                                                                                                                                                                                                                                                                                                                                                                                                                                                                                                                                                                                                                                                                                                                                                                                                                                                                                                                                                                                                                                                                                                                                                                                                                                                                                                                                                                                                                                                                                                                                                                                                                                                                                                                                                                                                                                                                                                                                                                                                                                                                                                                                                                                                                                                                                                                                                                                                 | BU<br>BLDG 3                                                                                                                                                                                                                                                                                                                                                                                                                                                                                                                                                                                                                                                                                                                                                                                                                                                                                                                                                                                                                                                                                                                                                                                                                                                                                                                                                                                                                                                                                                                                                                                                                                                                                                                                                                                                                                                                                                                                                                                                                                                                                                                   | TILT-UP AR                                                                                                                                                                                                                                                                                                                                                                                                                                                                                                                                                                                                                                                                                                                                         |                                                                                                                                                                                                                                                                                                                                                                                                                                                                                                                                                                                                                                                                                                                                                                                                                                                                                                                                                                                                                                                                                                                                                                                                                                                                                                                                                                                                                                                                                                                                                                                                                                                                                                                                                                                                                                                                                                                                                                                                                                                                                                                                                                                                                                                                                                                                                                                                                                                                                                                                                                                                      | ARY (PLO                                                                                                                                                                                                                                                                                                    | OT RZ-08)                                                                                                                                                                                                                                                                                                                                                                                                                                                                                                                                                                                                                                                                                                                                                                                                                                                                                                                                                                                                                                                                                                                                                                                                                                                                                                                                                                                                                                                                                                                                                                                                                                                                                                                                                                                                                                                                                                                                                                                                                                                                                                                                                                                                                                                                                                                                                                                                                                                                                                                                                                                                                                                                                                                                                                                                                          |
| CUR                                                                                                                         | 10th<br>11th<br>12th<br>12th<br>13th (REFUGE<br>14th<br>15th<br>16th<br>17th<br>18th (REFUGE<br>19th<br>20th<br>21st<br>23rd (REFUGE<br>24th<br>25th<br>TERRACE<br>RENT AMI                                                                                                                                                                                                                                                                                                                                                                                                                                                                                                                                                                                                                                                                                                                                                                                                                                                                                                                                                                                                                                                                                                                                                                                                                                                                                                                                                                                                                                                                                                                                                                                                                                                                                                                                                                                                                                                                                                                                                                                                                                                                                                                                                                                                                                                                                                                                                                                                                                                                              | 519.770<br>519.770<br>519.770<br>519.770<br>519.770<br>519.770<br>519.770<br>519.770<br>519.770<br>519.770<br>519.770<br>519.770<br>519.770<br>519.770<br>519.770<br>519.770<br>519.770<br>519.770<br>519.770<br>519.770<br>519.770<br>519.770<br>519.770<br>519.770<br>519.770<br>519.770<br>519.770<br>519.770<br>519.770<br>519.770<br>519.770<br>519.770<br>519.770<br>519.770<br>519.770<br>519.770<br>519.770<br>519.770<br>519.770<br>519.770<br>519.770<br>519.770<br>519.770<br>519.770<br>519.770<br>519.770<br>519.770<br>519.770<br>519.770<br>519.770<br>519.770<br>519.770<br>519.770<br>519.770<br>519.770<br>519.770<br>519.770<br>519.770<br>519.770<br>519.770<br>519.770<br>519.770<br>519.770<br>519.770<br>519.770<br>519.770<br>519.770<br>519.770<br>519.770<br>519.770<br>519.770<br>519.770<br>519.770<br>519.770<br>519.770<br>519.770<br>519.770<br>519.770<br>519.770<br>519.770<br>519.770<br>519.770<br>519.770<br>519.770<br>519.770<br>519.770<br>519.770<br>519.770<br>519.770<br>519.770<br>519.770<br>519.770<br>519.770<br>519.770<br>519.770<br>519.770<br>519.770<br>519.770<br>519.770<br>519.770<br>519.770<br>519.770<br>519.770<br>519.770<br>519.770<br>519.770<br>519.770<br>519.770<br>519.770<br>519.770<br>519.770<br>519.770<br>519.770<br>519.770<br>519.770<br>519.770<br>519.770<br>519.770<br>519.770<br>519.770<br>519.770<br>519.770<br>519.770<br>519.770<br>519.770<br>519.770<br>519.770<br>519.770<br>519.770<br>519.770<br>519.770<br>519.770<br>519.770<br>519.770<br>519.770<br>519.770<br>519.770<br>519.770<br>519.770<br>519.770<br>519.770<br>519.770<br>519.770<br>519.770<br>519.770<br>519.770<br>519.770<br>519.770<br>519.770<br>519.770<br>519.770<br>519.770<br>519.770<br>519.770<br>519.770<br>519.770<br>519.770<br>519.770<br>519.770<br>519.770<br>519.770<br>519.770<br>519.770<br>519.770<br>519.770<br>519.770<br>519.770<br>519.770<br>519.770<br>519.770<br>519.770<br>519.770<br>519.770<br>519.770<br>519.770<br>519.770<br>519.770<br>519.770<br>519.770<br>519.770<br>519.770<br>519.770<br>519.770<br>519.770<br>519.770<br>519.770<br>519.770<br>519.770<br>519.770<br>519.770<br>519.770<br>519.770<br>519.770<br>519.770<br>519.770<br>519.770<br>519.770<br>519.770<br>519.770<br>519.770<br>519.770<br>519.770<br>519.770<br>519.770<br>519.770<br>519.770<br>519.770<br>519.770<br>519.770<br>519.770<br>519.770<br>519.770<br>519.770<br>519.770<br>519.770<br>519.770<br>519.770<br>519.770<br>519.770<br>519.770<br>510.770<br>510.770<br>510.770<br>510.770<br>510.770<br>510.770<br>510.770<br>510                                                                                                                                                                                                                                                                                                                                                                                                                                                                                                                                                                                                                                                                                                                                                                                                                                                                                                                                                                                                                                                                                                                                                                                                                                                                                                                                                                                                                                                                                                                                                                                                                                                                                                                                                                                                                                                                                                                                                                                                                                                                                                                                                                                                                                                                                                                                                                                                                                                                                                                                                                                                                                                                                                                                                                                                                                                                                                                                                                                                                                                                                                                                                                                                                                                                                                                                                                                                                                                                                                                                                                                                                                                                                                                                                                                                                                                                                                                                                                                                                                                                                                                                                                                                                                                                                                                                                                                                                                                                                                                                                                                                                                                                                                                                                                                                                                                                                                                                                                                                                                                                                                                                                                                                                                                                                                                                                                                                                                                                                                                                                                                                                                                                                                                                                                                                                                                                                                                                                                                                                                                                                                                                                                                                                                                                                                                                                                                                                                                                                                                                                                                                                                                                                                                                                                                                                                                                                                                                                                                                                                                                                                                                                                                                                                                                                                                                                                                                                                                                                                                                                                                                                                                                                                                                                                                                                                                                                                                                                                                                                                                                                                                                                                                                                                                                                                                                                                                                                                                                                                                                                                                                                                                                                                                                                                                                                                                                                                                                                                                                                                                                                                                                                                                                                                                                                                                                                                                                                                                                                                                                                                                                                                                                                                                                                                                                                                                                                                                                                                                                                                                                                                                                                                                                                                                                                                                                                                                                                                                                                                                                                                                                                                                                                                                                                                                                                                                                                                                                                                                                                                                                                                                                                                                                                                                                                                                                                                                                                                                                                                                                                                                                                                                                                                                                                                                                                                                                                                                                                                                                                                                                                                                                                                                                                                                                      | 67.66<br>67.66<br>67.66<br>67.66<br>67.66<br>67.66<br>67.66<br>67.66<br>67.66<br>67.66<br>67.66<br>67.66<br>1817.2                                                                                                                                                                                                                                                                                                                                                                                                                                                                                                                                                                                                                                                                                                                                                                                                                                                                                                                                                                                                                                                                                                                                                                                                                                                                                                                                                                                                                                                                                                                                                                                                                                                                                                                                                                                                                                                                                                                                                                                                                                                                                                                                                                                                                                                                                                                                                                                                                                                                                                                                                                                                                                                                                                                                                                                                                                                                                                                                                                                                                                                                                                                                                                                                                                                                                                                                                                                                                                                                                                                                                                                                                                                                                                                                                                                                                                                                                                                                                                                                                                                                                                                                                                                                                                                                                                                                                                                                                                                                                                                                                                                                                                                                                                                                                                                                                                                                                                                                                                                                                                                                                                                                                                                                                                                                                                                                                                                                                                                                                                                                                                                                                                                                                                                                                                                                                                                                                                                                                                                                                                                                                                                                                                                                                                                                                                                                                                                                                                                                                                                                                                                                                                                                                                                                                                                                                                                                                                                                                                                                                                                                                                                                                                                                                                                                                                                                                                                                                                                                                                                                                                                                                                                                                                                                                                                                                                                                                                                                                                                                                                                                                                                                                                                                                                                                                                                                                                                                                                                                                                                                                                                                                                                                                                                                                                                                                                                                                                                                                                                                                                                                                                                                                                                                                                                                                                                                                                                                                                                                                                                                                                                                                                                                                                                                                                                                                                                                                                                                                                                                                                                                                                                                                                                                                                                                                                                                                                                                                                                                                                                                                                                                                                                                                                                                                                                                                                                                                                                                                                                                                                                                                                                                                                                                                                                                                                                                                                                                                                                                                                                                                                                                                                                                                                                                                                                                                                                                                                                                                                                                                                                                                                                                                                                                                                                                                                                                                                                                                                                                                                                                                                                                                                                                                                                                                                                                                                                                                                                                                                                                                                                                                                                                                                                                                                                                                                                                                                                                                                                                                                                                                                                                                                                                                                                                                                                                                                                                  | 1 1 1 1 1 1 1 1 1 1 1 1 1 1 1 1 1 1 1                                                                                                                                             | 24.459<br>24.459<br>69 130.447                                                                                     | 13.361<br>13.361<br>13.361<br>13.361<br>13.361<br>13.361<br>13.361<br>13.361<br>13.361<br>13.361<br>13.361<br>13.361<br>13.361<br>13.361                                                                                                                                                                                                                                                                                                                                                                                                                                                                                                                                                                                                                                                                                                                                                                                                                                                                                                                                                                                                                                                                                                                                                                                                                                                                                                                                                                                                                                                                                                                                                                                                                                                                                                                                                                                                                                                                                                                                                                                                                                                                                                                                                                                                                                                                                                                                                                                                                                                                                                                                                                                                                                                                                                                                                                                                                                                                                                                                                                                                                                                                                                                                                                                                                                                                                                                                                                                                                                                                                                                                                                                                                                                                                                                                                                                                                                                                                                                                                                                                                                                                                                                                                                                                                                                                                                                                                                                                                                                                                                                                                                                                                                                                                                                                                                                                                                                                                                                                                                                                                                                                                                                                                                                                                                                                                                                                                                                                                                                                                                                                                                                                                                                                                                                                                                                                                                                                                                                                                                                                                                                                                                                                                                                                                                                                                                                                                                                                                                                                                                                                                                                                                                                                                                                                                                                                                                                                                                                                                                                                                                                                                                                                                                                                                                                                                                                                                                                                                                                                                                                                                                                                                                                                                                                                                                                                                                                                                                                                                                                                                                                                                                                                                                                                                                                                                                                                                                                                                                                                                                                                                                                                                                                                                                                                                                                                                                                                                                                                                                                                                                                                                                                                                                                                                                                                                                                                                                                                                                                                                                                                                                                                                                                                                                                                                                                                                                                                                                                                                                                                                                                                                                                                                                                                                                                                                                                                                                                                                                                                                                                                                                                                                                                                                                                                                                                                                                                                                                                                                                                                                                                                                                                                                                                                                                                                                                                                                                                                                                                                                                                                                                                                                                                                                                                                                                                                                                                                                                                                                                                                                                                                                                                                                                                                                                                                                                                                                                                                                                                                                                                                                                                                                                                                                                                                                                                                                                                                                                                                                                                  | 33.696<br>33.696<br>33.696<br>33.696<br>33.696<br>33.696<br>33.696<br>33.696<br>33.696<br>33.696<br>909.792                                                                                                                                                                                                                                                                                                                                                                                                                                                                                                                                                                                                                                                                                                                                                                                                                                                                                                                                                                                                                                                                                                                                                                                                                                                                                                                                                                                                                                                                                                                                                                                                                                                                                                                                                                                                                                                                                                                                                                                                                                                                                                                                                                                                                                                                                                                                                                                                                                                                                                                                                                                                                                                                                                                                                                                                                                                                                                                                                                                                                                                    | 535.475<br>567.096<br>567.096<br>567.096<br>535.475<br>567.096<br>567.096<br>567.096<br>567.096<br>567.096<br>567.096<br>567.096                                                                                                                                                                                                                                                                                                                                                                                                                                                                                                                                                                                                                                                                                                                                                                                                                                                                                                                                                                                                                                                                                                                                                                                                                                                                                                                                                                                                                                                                                                                                                                                                                                                                                                                                                                                                                                                                                                                                                                                                                                                                                                                                                                                                                                                                                                                                                                                                                                                                                                                                                                                                                                                                                                                                                                                                                                                                                                                                                                                                                                                                                                                                                                                                                                                                                                                                                                                                                                                                                                                                                                                                                                                                                                                                                                                                                                                                                                                                                                                                                                                                                                                                                                                                                                                                                                                                                                                                                                                                                                                                                                                                                                                                                                                                                                                                                                                                                                                                                                                                                                                                                                                                                                                                                                                                                                                                                                                                                                                                                                                                                                                                                                                                                                                                                                                                                                                                                                                                                                                                                                                                                                                                                                                                                                                                                                                                                                                                                                                                                                                                                                                                                                                                                                                                                                                                                                                                                                                                                                                                                                                                                                                                                                                                                                                                                                                                                                                                                                                                                                                                                                                                                                                                                                                                                                                                                                                                                                                                                                                                                                                                                                                                                                                                                                                                                                                                                                                                                                                                                                                                                                                                                                                                                                                                                                                                                                                                                                                                                                                                                                                                                                                                                                                                                                                                                                                                                                                                                                                                                                                                                                                                                                                                                                                                                                                                                                                                                                                                                                                                                                                                                                                                                                                                                                                                                                                                                                                                                                                                                                                                                                                                                                                                                                                                                                                                                                                                                                                                                                                                                                                                                                                                                                                                                                                                                                                                                                                                                               | 5                                                                                                                                                                                                                                                                                               | (TYPE A)<br>A4                                                                                                                                                                                                                                                                                                                                                                                                                                                                                                                                                                                                                                                                                                                                                                                                                                                                                                                                                                                                                                                                                                                                                                                                                                                                                                                                                                                                                                                                                                                                                                                                                                                                                                                                                                                                                                                                                                                                                                                                                                                                                                                                                                                                                                                                                                                                                                                                                                                                                                                                                                                                                                                                                                                                                                                                                                                              | ВLDG 2<br>(ТҮРЕ В)<br>ВЗ                                                                                                                                                                                                                                                                                                                                                                                                                                                                                                                                                                                                                                                                                                                                                                                                                                                                                                                                                                                                                                                                                                                                                                                                                                                                                                                                                                                                                                                                                                                                                                                                                                                                                                                                                                                                                                                                                                                                                                                                                                                                                                                                                                                                                                                                                                                                                                                                                                                                                                                                                                               |                                                                                                                                                                                                                                                                                                                                                                                                                                                                                                                                                                                                                                                                                                                                                                                                                                                                                                                                                                                                                                                                                                                                                                                                                                                                                                                                                                                                                                                                                                                                                                                                                                                                                                                                                                                                                                                                                                                                                                                                                                                                                                                                | ILT-UP AR                                                                                                                                                                                                                                                                                                                                                                                                                                                                                                                                                                                                                                                                                                                                          | EA SUMM                                                                                                                                                                                                                                                                                                                                                                                                                                                                                                                                                                                                                                                                                                                                                                                                                                                                                                                                                                                                                                                                                                                                                                                                                                                                                                                                                                                                                                                                                                                                                                                                                                                                                                                                                                                                                                                                                                                                                                                                                                                                                                                                                                                                                                                                                                                                                                                                                                                                                                                                                                                              | ARY (PLO<br>CONTIN                                                                                                                                                                                                                                                                                          | T RZ-08)<br>NUED AS I                                                                                                                                                                                                                                                                                                                                                                                                                                                                                                                                                                                                                                                                                                                                                                                                                                                                                                                                                                                                                                                                                                                                                                                                                                                                                                                                                                                                                                                                                                                                                                                                                                                                                                                                                                                                                                                                                                                                                                                                                                                                                                                                                                                                                                                                                                                                                                                                                                                                                                                                                                                                                                                                                                                                                                                                              |
| CUR<br>BU<br>Fo                                                                                                             | 10th<br>11th<br>12th<br>12th<br>13th (REFUGE<br>14th<br>15th<br>16th<br>17th<br>18th (REFUGE<br>19th<br>20th<br>21st<br>23rd (REFUGE<br>24th<br>25th<br>TERRACE<br>RENT AMI<br>ILDING TYPE<br>FLOOR<br>r Additional                                                                                                                                                                                                                                                                                                                                                                                                                                                                                                                                                                                                                                                                                                                                                                                                                                                                                                                                                                                                                                                                                                                                                                                                                                                                                                                                                                                                                                                                                                                                                                                                                                                                                                                                                                                                                                                                                                                                                                                                                                                                                                                                                                                                                                                                                                                                                                                                                                      | S19.770<br>S19.770<br>S19.770<br>S19.770<br>S19.770<br>S19.770<br>S19.770<br>S19.770<br>S19.770<br>S19.770<br>S19.770<br>S19.770<br>S19.770<br>S19.770<br>S19.770<br>S19.770<br>S19.770<br>S19.770<br>S19.770<br>S19.770<br>S19.770<br>S19.770<br>S19.770<br>S19.770<br>S19.770<br>S19.770                                                                                                                                                                                                                                                                                                                                                                                                                                                                                                                                                                                                                                                                                                                                                                                                                                                                                                                                                                                                                                                                                                                                                                                                                                                                                                                                                                                                                                                                                                                                                                                                                                                                                                                                                                                                                                                                                                                                                                                                                                                                                                                                                                                                                                                                                                                                                                                                                                                                                                                                                                                                                                                                                                                                                                                                                                                                                                                                                                                                                                                                                                                                                                                                                                                                                                                                                                                                                                                                                                                                                                                                                                                                                                                                                                                                                                                                                                                                                                                                                                                                                                                                                                                                                                                                                                                                                                                                                                                                                                                                                                                                                                                                                                                                                                                                                                                                                                                                                                                                                                                                                                                                                                                                                                                                                                                                                                                                                                                                                                                                                                                                                                                                                                                                                                                                                                                                                                                                                                                                                                                                                                                                                                                                                                                                                                                                                                                                                                                                                                                                                                                                                                                                                                                                                                                                                                                                                                                                                                                                                                                                                                                                                                                                                                                                                                                                                                                                                                                                                                                                                                                                                                                                                                                                                                                                                                                                                                                                                                                                                                                                                                                                                                                                                                                                                                                                                                                                                                                                                                                                                                                                                                                                                                                                                                                                                                                                                                                                                                                                                                                                                                                                                                                                                                                                                                                                                                                                                                                                                                                                                                                                                                                                                                                                                                                                                                                                                                                                                                                                                                                                                                                                                                                                                                                                                                                                                                                                                                                                                                                                                                                                                                                                                                                                                                                                                                                                                                                                                                                                                                                                                                                                                                                                                                                                                                                                                                                                                                                                                                                                                                                                                                                                                                                                                                                                                                                                                                                                                                                                                                                                                                                                                                                                                                                                                                                                                                                                                                                                                                                                                                                                                                                                                                                                                                                                                                                                                                                                                                                                                                                                                                                                                                                                                                                                                                                                                                                                                                                                                                                                                                                                                                                                                                                                                                                                                                                                                                                                                                                                                                                                                                                                                                                                                                                                                                                                                                                                                                                                                                                                                                                | 67.66<br>67.66<br>67.66<br>67.66<br>67.66<br>67.66<br>67.66<br>67.66<br>67.66<br>67.66<br>67.66<br>67.66<br>1817.2                                                                                                                                                                                                                                                                                                                                                                                                                                                                                                                                                                                                                                                                                                                                                                                                                                                                                                                                                                                                                                                                                                                                                                                                                                                                                                                                                                                                                                                                                                                                                                                                                                                                                                                                                                                                                                                                                                                                                                                                                                                                                                                                                                                                                                                                                                                                                                                                                                                                                                                                                                                                                                                                                                                                                                                                                                                                                                                                                                                                                                                                                                                                                                                                                                                                                                                                                                                                                                                                                                                                                                                                                                                                                                                                                                                                                                                                                                                                                                                                                                                                                                                                                                                                                                                                                                                                                                                                                                                                                                                                                                                                                                                                                                                                                                                                                                                                                                                                                                                                                                                                                                                                                                                                                                                                                                                                                                                                                                                                                                                                                                                                                                                                                                                                                                                                                                                                                                                                                                                                                                                                                                                                                                                                                                                                                                                                                                                                                                                                                                                                                                                                                                                                                                                                                                                                                                                                                                                                                                                                                                                                                                                                                                                                                                                                                                                                                                                                                                                                                                                                                                                                                                                                                                                                                                                                                                                                                                                                                                                                                                                                                                                                                                                                                                                                                                                                                                                                                                                                                                                                                                                                                                                                                                                                                                                                                                                                                                                                                                                                                                                                                                                                                                                                                                                                                                                                                                                                                                                                                                                                                                                                                                                                                                                                                                                                                                                                                                                                                                                                                                                                                                                                                                                                                                                                                                                                                                                                                                                                                                                                                                                                                                                                                                                                                                                                                                                                                                                                                                                                                                                                                                                                                                                                                                                                                                                                                                                                                                                                                                                                                                                                                                                                                                                                                                                                                                                                                                                                                                                                                                                                                                                                                                                                                                                                                                                                                                                                                                                                                                                                                                                                                                                                                                                                                                                                                                                                                                                                                                                                                                                                                                                                                                                                                                                                                                                                                                                                                                                                                                                                                                                                                                                                                                                                                                                                                                                                  | 1 1 1 1 1 1 1 1 1 1 1 1 1 1 1 1 1 1 1                                                                                                                                             | 24.459<br>24.459<br>69 130.447                                                                                     | 13.361<br>13.361<br>13.361<br>13.361<br>13.361<br>13.361<br>13.361<br>13.361<br>13.361<br>13.361<br>13.361<br>13.361                                                                                                                                                                                                                                                                                                                                                                                                                                                                                                                                                                                                                                                                                                                                                                                                                                                                                                                                                                                                                                                                                                                                                                                                                                                                                                                                                                                                                                                                                                                                                                                                                                                                                                                                                                                                                                                                                                                                                                                                                                                                                                                                                                                                                                                                                                                                                                                                                                                                                                                                                                                                                                                                                                                                                                                                                                                                                                                                                                                                                                                                                                                                                                                                                                                                                                                                                                                                                                                                                                                                                                                                                                                                                                                                                                                                                                                                                                                                                                                                                                                                                                                                                                                                                                                                                                                                                                                                                                                                                                                                                                                                                                                                                                                                                                                                                                                                                                                                                                                                                                                                                                                                                                                                                                                                                                                                                                                                                                                                                                                                                                                                                                                                                                                                                                                                                                                                                                                                                                                                                                                                                                                                                                                                                                                                                                                                                                                                                                                                                                                                                                                                                                                                                                                                                                                                                                                                                                                                                                                                                                                                                                                                                                                                                                                                                                                                                                                                                                                                                                                                                                                                                                                                                                                                                                                                                                                                                                                                                                                                                                                                                                                                                                                                                                                                                                                                                                                                                                                                                                                                                                                                                                                                                                                                                                                                                                                                                                                                                                                                                                                                                                                                                                                                                                                                                                                                                                                                                                                                                                                                                                                                                                                                                                                                                                                                                                                                                                                                                                                                                                                                                                                                                                                                                                                                                                                                                                                                                                                                                                                                                                                                                                                                                                                                                                                                                                                                                                                                                                                                                                                                                                                                                                                                                                                                                                                                                                                                                                                                                                                                                                                                                                                                                                                                                                                                                                                                                                                                                                                                                                                                                                                                                                                                                                                                                                                                                                                                                                                                                                                                                                                                                                                                                                                                                                                                                                                                                                                                                                                                      | 33.696<br>33.696<br>33.696<br>33.696<br>33.696<br>33.696<br>33.696<br>33.696<br>33.696<br>33.696<br>909.792                                                                                                                                                                                                                                                                                                                                                                                                                                                                                                                                                                                                                                                                                                                                                                                                                                                                                                                                                                                                                                                                                                                                                                                                                                                                                                                                                                                                                                                                                                                                                                                                                                                                                                                                                                                                                                                                                                                                                                                                                                                                                                                                                                                                                                                                                                                                                                                                                                                                                                                                                                                                                                                                                                                                                                                                                                                                                                                                                                                                                                                    | 535.475           567.096           567.096           567.096           567.096           567.096           567.096           567.096           567.096           567.096           567.096           567.096           567.096           567.096           567.096           567.096           567.096           567.096           567.096           567.096           567.096           567.096           567.096           567.096           567.096           567.096           567.096           567.096           567.096           567.096           567.096           567.096           567.096           567.096           567.096           567.096           567.096           567.096           567.096           567.096           567.096           567.096           567.096           567.096           567.096           567.096 <td< td=""><td>BLDG 1<br/>TYPE C)</td><td>(TYPE A)</td><td>(TYPE B)</td><td>BLDG 3<br/>(TYPE B)</td><td>ILT-UP AR<br/>BLDG 3<br/>(TYPE D)</td><td>EA SUMM/<br/>BLDG 4<br/>(TYPE D)</td><td>ARY (PLO<br/>CONTIN<br/>BLDG 4<br/>(TYPE B)</td><td></td></td<>                                                                                                                                                                                                                                                                                                                                                                                                                                                                                                                                                                                                                                                                                                                                                                                                                                                                                                                                                                                                                                                                                                                                                                                                                                                                                                                                                                                                                                                                                                                                                                                                                                                                                                                                                                                                                                                                                                                                                                                                                                                                                                                                                                                                                                                                                                                                                                                                                                                                                                                                                                                                                                                                                                                                                                                                                                                                                                                                                                                                                                                                                                                                                                                                                                                                                                                                                                                                                                                                                                                                                                                                                                                                                                                                                                                                                                                                                                                                                                                                                                                                                                                                                                                                                                                                                                                                                                                                                                                                                                                                                                                                                                                                                                                                                                                                                                                                                                                                                                                                                                                                                                                                                                                                                                                                                                                                                                                                                                                                                                                                                                                                                                                                                                                                                                                                                                                                                                                                                                                                                                                                                                                                                                                                                                                                                                                                                                                                                                                                                                                                                                                                                                                                                                                                                                                                                                                                                                                                                                                                                                                                                                                                                                                                                                                                                                                                                                                                                                                                                                                                                                                                                                                                                                                                                                                                                                                                                                                                                                                                                                                                                                                                                                                                                                                                                                                                                                                                                                                                                                                                                                                                                                                                                                                                                                                                                                                                                                                                                                                                                                                                                                                                                                                                                                                                                                                                                                                                                                                                                                                                                                                                                                                                                                                                                                                                                                                                                                                                                                                                                                                                                                                                                                                                                                                                                                                                                                                                                                                   | BLDG 1<br>TYPE C)                                                                                                                                                                                                                                                                               | (TYPE A)                                                                                                                                                                                                                                                                                                                                                                                                                                                                                                                                                                                                                                                                                                                                                                                                                                                                                                                                                                                                                                                                                                                                                                                                                                                                                                                                                                                                                                                                                                                                                                                                                                                                                                                                                                                                                                                                                                                                                                                                                                                                                                                                                                                                                                                                                                                                                                                                                                                                                                                                                                                                                                                                                                                                                                                                                                                                    | (TYPE B)                                                                                                                                                                                                                                                                                                                                                                                                                                                                                                                                                                                                                                                                                                                                                                                                                                                                                                                                                                                                                                                                                                                                                                                                                                                                                                                                                                                                                                                                                                                                                                                                                                                                                                                                                                                                                                                                                                                                                                                                                                                                                                                                                                                                                                                                                                                                                                                                                                                                                                                                                                                               | BLDG 3<br>(TYPE B)                                                                                                                                                                                                                                                                                                                                                                                                                                                                                                                                                                                                                                                                                                                                                                                                                                                                                                                                                                                                                                                                                                                                                                                                                                                                                                                                                                                                                                                                                                                                                                                                                                                                                                                                                                                                                                                                                                                                                                                                                                                                                                             | ILT-UP AR<br>BLDG 3<br>(TYPE D)                                                                                                                                                                                                                                                                                                                                                                                                                                                                                                                                                                                                                                                                                                                    | EA SUMM/<br>BLDG 4<br>(TYPE D)                                                                                                                                                                                                                                                                                                                                                                                                                                                                                                                                                                                                                                                                                                                                                                                                                                                                                                                                                                                                                                                                                                                                                                                                                                                                                                                                                                                                                                                                                                                                                                                                                                                                                                                                                                                                                                                                                                                                                                                                                                                                                                                                                                                                                                                                                                                                                                                                                                                                                                                                                                       | ARY (PLO<br>CONTIN<br>BLDG 4<br>(TYPE B)                                                                                                                                                                                                                                                                    |                                                                                                                                                                                                                                                                                                                                                                                                                                                                                                                                                                                                                                                                                                                                                                                                                                                                                                                                                                                                                                                                                                                                                                                                                                                                                                                                                                                                                                                                                                                                                                                                                                                                                                                                                                                                                                                                                                                                                                                                                                                                                                                                                                                                                                                                                                                                                                                                                                                                                                                                                                                                                                                                                                                                                                                                                                    |
| CUR<br>BU<br>Fo                                                                                                             | 10th<br>11th<br>12th<br>12th<br>13th (REFUGE<br>14th<br>15th<br>16th<br>17th<br>18th (REFUGE<br>19th<br>20th<br>21st<br>23rd (REFUGE<br>24th<br>25th<br>TERRACE<br>RENT AMI<br>ILDING TYPE<br>FLOOR                                                                                                                                                                                                                                                                                                                                                                                                                                                                                                                                                                                                                                                                                                                                                                                                                                                                                                                                                                                                                                                                                                                                                                                                                                                                                                                                                                                                                                                                                                                                                                                                                                                                                                                                                                                                                                                                                                                                                                                                                                                                                                                                                                                                                                                                                                                                                                                                                                                      | S19.770<br>S19.770<br>S19.770<br>S19.770<br>S19.770<br>S19.770<br>S19.770<br>S19.770<br>S19.770<br>S19.770<br>S19.770<br>S19.770<br>S19.770<br>S19.770<br>S19.770<br>S19.770<br>S19.770<br>S19.770<br>S19.770<br>S19.770<br>S19.770<br>S19.770<br>S19.770<br>S19.770<br>S19.770<br>S19.770                                                                                                                                                                                                                                                                                                                                                                                                                                                                                                                                                                                                                                                                                                                                                                                                                                                                                                                                                                                                                                                                                                                                                                                                                                                                                                                                                                                                                                                                                                                                                                                                                                                                                                                                                                                                                                                                                                                                                                                                                                                                                                                                                                                                                                                                                                                                                                                                                                                                                                                                                                                                                                                                                                                                                                                                                                                                                                                                                                                                                                                                                                                                                                                                                                                                                                                                                                                                                                                                                                                                                                                                                                                                                                                                                                                                                                                                                                                                                                                                                                                                                                                                                                                                                                                                                                                                                                                                                                                                                                                                                                                                                                                                                                                                                                                                                                                                                                                                                                                                                                                                                                                                                                                                                                                                                                                                                                                                                                                                                                                                                                                                                                                                                                                                                                                                                                                                                                                                                                                                                                                                                                                                                                                                                                                                                                                                                                                                                                                                                                                                                                                                                                                                                                                                                                                                                                                                                                                                                                                                                                                                                                                                                                                                                                                                                                                                                                                                                                                                                                                                                                                                                                                                                                                                                                                                                                                                                                                                                                                                                                                                                                                                                                                                                                                                                                                                                                                                                                                                                                                                                                                                                                                                                                                                                                                                                                                                                                                                                                                                                                                                                                                                                                                                                                                                                                                                                                                                                                                                                                                                                                                                                                                                                                                                                                                                                                                                                                                                                                                                                                                                                                                                                                                                                                                                                                                                                                                                                                                                                                                                                                                                                                                                                                                                                                                                                                                                                                                                                                                                                                                                                                                                                                                                                                                                                                                                                                                                                                                                                                                                                                                                                                                                                                                                                                                                                                                                                                                                                                                                                                                                                                                                                                                                                                                                                                                                                                                                                                                                                                                                                                                                                                                                                                                                                                                                                                                                                                                                                                                                                                                                                                                                                                                                                                                                                                                                                                                                                                                                                                                                                                                                                                                                                                                                                                                                                                                                                                                                                                                                                                                                                                                                                                                                                                                                                                                                                                                                                                                                                                                                                                                | 67.66<br>67.66<br>67.66<br>67.66<br>67.66<br>67.66<br>67.66<br>67.66<br>67.66<br>67.66<br>67.66<br>67.66<br>1817.2                                                                                                                                                                                                                                                                                                                                                                                                                                                                                                                                                                                                                                                                                                                                                                                                                                                                                                                                                                                                                                                                                                                                                                                                                                                                                                                                                                                                                                                                                                                                                                                                                                                                                                                                                                                                                                                                                                                                                                                                                                                                                                                                                                                                                                                                                                                                                                                                                                                                                                                                                                                                                                                                                                                                                                                                                                                                                                                                                                                                                                                                                                                                                                                                                                                                                                                                                                                                                                                                                                                                                                                                                                                                                                                                                                                                                                                                                                                                                                                                                                                                                                                                                                                                                                                                                                                                                                                                                                                                                                                                                                                                                                                                                                                                                                                                                                                                                                                                                                                                                                                                                                                                                                                                                                                                                                                                                                                                                                                                                                                                                                                                                                                                                                                                                                                                                                                                                                                                                                                                                                                                                                                                                                                                                                                                                                                                                                                                                                                                                                                                                                                                                                                                                                                                                                                                                                                                                                                                                                                                                                                                                                                                                                                                                                                                                                                                                                                                                                                                                                                                                                                                                                                                                                                                                                                                                                                                                                                                                                                                                                                                                                                                                                                                                                                                                                                                                                                                                                                                                                                                                                                                                                                                                                                                                                                                                                                                                                                                                                                                                                                                                                                                                                                                                                                                                                                                                                                                                                                                                                                                                                                                                                                                                                                                                                                                                                                                                                                                                                                                                                                                                                                                                                                                                                                                                                                                                                                                                                                                                                                                                                                                                                                                                                                                                                                                                                                                                                                                                                                                                                                                                                                                                                                                                                                                                                                                                                                                                                                                                                                                                                                                                                                                                                                                                                                                                                                                                                                                                                                                                                                                                                                                                                                                                                                                                                                                                                                                                                                                                                                                                                                                                                                                                                                                                                                                                                                                                                                                                                                                                                                                                                                                                                                                                                                                                                                                                                                                                                                                                                                                                                                                                                                                                                                                                                                                                                                                  | 1 1 1 1 1 1 1 1 1 1 1 1 1 1 1 1 1 1 1                                                                                                                                             | 24.459<br>24.459<br>69 130.447<br>r Additional<br>quirements<br>229.920                                            | 13.361<br>13.361<br>13.361<br>13.361<br>13.361<br>13.361<br>13.361<br>13.361<br>13.361<br>13.361<br>13.361<br>13.361<br>13.361<br>13.361                                                                                                                                                                                                                                                                                                                                                                                                                                                                                                                                                                                                                                                                                                                                                                                                                                                                                                                                                                                                                                                                                                                                                                                                                                                                                                                                                                                                                                                                                                                                                                                                                                                                                                                                                                                                                                                                                                                                                                                                                                                                                                                                                                                                                                                                                                                                                                                                                                                                                                                                                                                                                                                                                                                                                                                                                                                                                                                                                                                                                                                                                                                                                                                                                                                                                                                                                                                                                                                                                                                                                                                                                                                                                                                                                                                                                                                                                                                                                                                                                                                                                                                                                                                                                                                                                                                                                                                                                                                                                                                                                                                                                                                                                                                                                                                                                                                                                                                                                                                                                                                                                                                                                                                                                                                                                                                                                                                                                                                                                                                                                                                                                                                                                                                                                                                                                                                                                                                                                                                                                                                                                                                                                                                                                                                                                                                                                                                                                                                                                                                                                                                                                                                                                                                                                                                                                                                                                                                                                                                                                                                                                                                                                                                                                                                                                                                                                                                                                                                                                                                                                                                                                                                                                                                                                                                                                                                                                                                                                                                                                                                                                                                                                                                                                                                                                                                                                                                                                                                                                                                                                                                                                                                                                                                                                                                                                                                                                                                                                                                                                                                                                                                                                                                                                                                                                                                                                                                                                                                                                                                                                                                                                                                                                                                                                                                                                                                                                                                                                                                                                                                                                                                                                                                                                                                                                                                                                                                                                                                                                                                                                                                                                                                                                                                                                                                                                                                                                                                                                                                                                                                                                                                                                                                                                                                                                                                                                                                                                                                                                                                                                                                                                                                                                                                                                                                                                                                                                                                                                                                                                                                                                                                                                                                                                                                                                                                                                                                                                                                                                                                                                                                                                                                                                                                                                                                                                                                                                                                                                                                  | 33.696<br>33.696<br>33.696<br>33.696<br>33.696<br>33.696<br>33.696<br>33.696<br>33.696<br>33.696<br>909.792                                                                                                                                                                                                                                                                                                                                                                                                                                                                                                                                                                                                                                                                                                                                                                                                                                                                                                                                                                                                                                                                                                                                                                                                                                                                                                                                                                                                                                                                                                                                                                                                                                                                                                                                                                                                                                                                                                                                                                                                                                                                                                                                                                                                                                                                                                                                                                                                                                                                                                                                                                                                                                                                                                                                                                                                                                                                                                                                                                                                                                                    | 535.475           567.096           567.096           567.096           567.096           567.096           567.096           567.096           567.096           567.096           567.096           567.096           567.096           567.096           567.096           567.096           567.096           567.096           567.096           567.096           567.096           567.096           567.096           567.096           567.096           567.096           567.096           567.096           567.096           567.096           567.096           567.096           567.096           567.096           567.096           567.096           567.096           567.096           567.096           567.096           567.096           567.096           567.096           567.096           567.096           567.096 <td< td=""><td>BLDG 1<br/>TYPE C)</td><td>(TYPE A)<br/>A4</td><td>(TYPE B)</td><td>BLDG 3<br/>(TYPE B)</td><td>ILT-UP AR<br/>BLDG 3<br/>(TYPE D)</td><td>EA SUMM/<br/>BLDG 4<br/>(TYPE D)</td><td>ARY (PLO<br/>CONTIN<br/>BLDG 4<br/>(TYPE B)</td><td>T RZ-08)<br/>NUED AS I</td></td<>                                                                                                                                                                                                                                                                                                                                                                                                                                                                                                                                                                                                                                                                                                                                                                                                                                                                                                                                                                                                                                                                                                                                                                                                                                                                                                                                                                                                                                                                                                                                                                                                                                                                                                                                                                                                                                                                                                                                                                                                                                                                                                                                                                                                                                                                                                                                                                                                                                                                                                                                                                                                                                                                                                                                                                                                                                                                                                                                                                                                                                                                                                                                                                                                                                                                                                                                                                                                                                                                                                                                                                                                                                                                                                                                                                                                                                                                                                                                                                                                                                                                                                                                                                                                                                                                                                                                                                                                                                                                                                                                                                                                                                                                                                                                                                                                                                                                                                                                                                                                                                                                                                                                                                                                                                                                                                                                                                                                                                                                                                                                                                                                                                                                                                                                                                                                                                                                                                                                                                                                                                                                                                                                                                                                                                                                                                                                                                                                                                                                                                                                                                                                                                                                                                                                                                                                                                                                                                                                                                                                                                                                                                                                                                                                                                                                                                                                                                                                                                                                                                                                                                                                                                                                                                                                                                                                                                                                                                                                                                                                                                                                                                                                                                                                                                                                                                                                                                                                                                                                                                                                                                                                                                                                                                                                                                                                                                                                                                                                                                                                                                                                                                                                                                                                                                                                                                                                                                                                                                                                                                                                                                                                                                                                                                                                                                                                                                                                                                                                                                                                                                                                                                                                                                                                                                                                                                                                                                                                                      | BLDG 1<br>TYPE C)                                                                                                                                                                                                                                                                               | (TYPE A)<br>A4                                                                                                                                                                                                                                                                                                                                                                                                                                                                                                                                                                                                                                                                                                                                                                                                                                                                                                                                                                                                                                                                                                                                                                                                                                                                                                                                                                                                                                                                                                                                                                                                                                                                                                                                                                                                                                                                                                                                                                                                                                                                                                                                                                                                                                                                                                                                                                                                                                                                                                                                                                                                                                                                                                                                                                                                                                                              | (TYPE B)                                                                                                                                                                                                                                                                                                                                                                                                                                                                                                                                                                                                                                                                                                                                                                                                                                                                                                                                                                                                                                                                                                                                                                                                                                                                                                                                                                                                                                                                                                                                                                                                                                                                                                                                                                                                                                                                                                                                                                                                                                                                                                                                                                                                                                                                                                                                                                                                                                                                                                                                                                                               | BLDG 3<br>(TYPE B)                                                                                                                                                                                                                                                                                                                                                                                                                                                                                                                                                                                                                                                                                                                                                                                                                                                                                                                                                                                                                                                                                                                                                                                                                                                                                                                                                                                                                                                                                                                                                                                                                                                                                                                                                                                                                                                                                                                                                                                                                                                                                                             | ILT-UP AR<br>BLDG 3<br>(TYPE D)                                                                                                                                                                                                                                                                                                                                                                                                                                                                                                                                                                                                                                                                                                                    | EA SUMM/<br>BLDG 4<br>(TYPE D)                                                                                                                                                                                                                                                                                                                                                                                                                                                                                                                                                                                                                                                                                                                                                                                                                                                                                                                                                                                                                                                                                                                                                                                                                                                                                                                                                                                                                                                                                                                                                                                                                                                                                                                                                                                                                                                                                                                                                                                                                                                                                                                                                                                                                                                                                                                                                                                                                                                                                                                                                                       | ARY (PLO<br>CONTIN<br>BLDG 4<br>(TYPE B)                                                                                                                                                                                                                                                                    | T RZ-08)<br>NUED AS I                                                                                                                                                                                                                                                                                                                                                                                                                                                                                                                                                                                                                                                                                                                                                                                                                                                                                                                                                                                                                                                                                                                                                                                                                                                                                                                                                                                                                                                                                                                                                                                                                                                                                                                                                                                                                                                                                                                                                                                                                                                                                                                                                                                                                                                                                                                                                                                                                                                                                                                                                                                                                                                                                                                                                                                                              |
| CUR<br>BU<br>Fo<br>Re                                                                                                       | 10th<br>11th<br>12th<br>12th<br>13th (REFUGE<br>14th<br>15th<br>16th<br>17th<br>18th (REFUGE<br>19th<br>20th<br>21st<br>23rd (REFUGE<br>24th<br>25th<br>TERRACE<br>RENT AMI<br>ILDING TYPE<br>FLOOR<br>r Additional                                                                                                                                                                                                                                                                                                                                                                                                                                                                                                                                                                                                                                                                                                                                                                                                                                                                                                                                                                                                                                                                                                                                                                                                                                                                                                                                                                                                                                                                                                                                                                                                                                                                                                                                                                                                                                                                                                                                                                                                                                                                                                                                                                                                                                                                                                                                                                                                                                      | S19.770<br>S19.770<br>S19.770<br>S19.770<br>S19.770<br>S19.770<br>S19.770<br>S19.770<br>S19.770<br>S19.770<br>S19.770<br>S19.770<br>S19.770<br>S19.770<br>S19.770<br>S19.770<br>S19.770<br>S19.770<br>S19.770<br>S19.770<br>S19.770<br>S19.770<br>S19.770<br>S19.770<br>S19.770<br>S19.770                                                                                                                                                                                                                                                                                                                                                                                                                                                                                                                                                                                                                                                                                                                                                                                                                                                                                                                                                                                                                                                                                                                                                                                                                                                                                                                                                                                                                                                                                                                                                                                                                                                                                                                                                                                                                                                                                                                                                                                                                                                                                                                                                                                                                                                                                                                                                                                                                                                                                                                                                                                                                                                                                                                                                                                                                                                                                                                                                                                                                                                                                                                                                                                                                                                                                                                                                                                                                                                                                                                                                                                                                                                                                                                                                                                                                                                                                                                                                                                                                                                                                                                                                                                                                                                                                                                                                                                                                                                                                                                                                                                                                                                                                                                                                                                                                                                                                                                                                                                                                                                                                                                                                                                                                                                                                                                                                                                                                                                                                                                                                                                                                                                                                                                                                                                                                                                                                                                                                                                                                                                                                                                                                                                                                                                                                                                                                                                                                                                                                                                                                                                                                                                                                                                                                                                                                                                                                                                                                                                                                                                                                                                                                                                                                                                                                                                                                                                                                                                                                                                                                                                                                                                                                                                                                                                                                                                                                                                                                                                                                                                                                                                                                                                                                                                                                                                                                                                                                                                                                                                                                                                                                                                                                                                                                                                                                                                                                                                                                                                                                                                                                                                                                                                                                                                                                                                                                                                                                                                                                                                                                                                                                                                                                                                                                                                                                                                                                                                                                                                                                                                                                                                                                                                                                                                                                                                                                                                                                                                                                                                                                                                                                                                                                                                                                                                                                                                                                                                                                                                                                                                                                                                                                                                                                                                                                                                                                                                                                                                                                                                                                                                                                                                                                                                                                                                                                                                                                                                                                                                                                                                                                                                                                                                                                                                                                                                                                                                                                                                                                                                                                                                                                                                                                                                                                                                                                                                                                                                                                                                                                                                                                                                                                                                                                                                                                                                                                                                                                                                                                                                                                                                                                                                                                                                                                                                                                                                                                                                                                                                                                                                                                                                                                                                                                                                                                                                                                                                                                                                                                                                                                                                | 67.66<br>67.66<br>67.66<br>67.66<br>67.66<br>67.66<br>67.66<br>67.66<br>67.66<br>67.66<br>67.66<br>67.66<br>1817.2                                                                                                                                                                                                                                                                                                                                                                                                                                                                                                                                                                                                                                                                                                                                                                                                                                                                                                                                                                                                                                                                                                                                                                                                                                                                                                                                                                                                                                                                                                                                                                                                                                                                                                                                                                                                                                                                                                                                                                                                                                                                                                                                                                                                                                                                                                                                                                                                                                                                                                                                                                                                                                                                                                                                                                                                                                                                                                                                                                                                                                                                                                                                                                                                                                                                                                                                                                                                                                                                                                                                                                                                                                                                                                                                                                                                                                                                                                                                                                                                                                                                                                                                                                                                                                                                                                                                                                                                                                                                                                                                                                                                                                                                                                                                                                                                                                                                                                                                                                                                                                                                                                                                                                                                                                                                                                                                                                                                                                                                                                                                                                                                                                                                                                                                                                                                                                                                                                                                                                                                                                                                                                                                                                                                                                                                                                                                                                                                                                                                                                                                                                                                                                                                                                                                                                                                                                                                                                                                                                                                                                                                                                                                                                                                                                                                                                                                                                                                                                                                                                                                                                                                                                                                                                                                                                                                                                                                                                                                                                                                                                                                                                                                                                                                                                                                                                                                                                                                                                                                                                                                                                                                                                                                                                                                                                                                                                                                                                                                                                                                                                                                                                                                                                                                                                                                                                                                                                                                                                                                                                                                                                                                                                                                                                                                                                                                                                                                                                                                                                                                                                                                                                                                                                                                                                                                                                                                                                                                                                                                                                                                                                                                                                                                                                                                                                                                                                                                                                                                                                                                                                                                                                                                                                                                                                                                                                                                                                                                                                                                                                                                                                                                                                                                                                                                                                                                                                                                                                                                                                                                                                                                                                                                                                                                                                                                                                                                                                                                                                                                                                                                                                                                                                                                                                                                                                                                                                                                                                                                                                                                                                                                                                                                                                                                                                                                                                                                                                                                                                                                                                                                                                                                                                                                                                                                                                                                                                                                  | 1 1 1 1 1 1 1 1 1 1 1 1 1 1 1 1 1 1 1                                                                                                                                             | 24.459<br>24.459<br>69 130.447<br>r Additional<br>quirements<br>229.920                                            | 13.361<br>13.361<br>13.361<br>13.361<br>13.361<br>13.361<br>13.361<br>13.361<br>13.361<br>13.361<br>13.361<br>13.361<br>13.361<br>13.361                                                                                                                                                                                                                                                                                                                                                                                                                                                                                                                                                                                                                                                                                                                                                                                                                                                                                                                                                                                                                                                                                                                                                                                                                                                                                                                                                                                                                                                                                                                                                                                                                                                                                                                                                                                                                                                                                                                                                                                                                                                                                                                                                                                                                                                                                                                                                                                                                                                                                                                                                                                                                                                                                                                                                                                                                                                                                                                                                                                                                                                                                                                                                                                                                                                                                                                                                                                                                                                                                                                                                                                                                                                                                                                                                                                                                                                                                                                                                                                                                                                                                                                                                                                                                                                                                                                                                                                                                                                                                                                                                                                                                                                                                                                                                                                                                                                                                                                                                                                                                                                                                                                                                                                                                                                                                                                                                                                                                                                                                                                                                                                                                                                                                                                                                                                                                                                                                                                                                                                                                                                                                                                                                                                                                                                                                                                                                                                                                                                                                                                                                                                                                                                                                                                                                                                                                                                                                                                                                                                                                                                                                                                                                                                                                                                                                                                                                                                                                                                                                                                                                                                                                                                                                                                                                                                                                                                                                                                                                                                                                                                                                                                                                                                                                                                                                                                                                                                                                                                                                                                                                                                                                                                                                                                                                                                                                                                                                                                                                                                                                                                                                                                                                                                                                                                                                                                                                                                                                                                                                                                                                                                                                                                                                                                                                                                                                                                                                                                                                                                                                                                                                                                                                                                                                                                                                                                                                                                                                                                                                                                                                                                                                                                                                                                                                                                                                                                                                                                                                                                                                                                                                                                                                                                                                                                                                                                                                                                                                                                                                                                                                                                                                                                                                                                                                                                                                                                                                                                                                                                                                                                                                                                                                                                                                                                                                                                                                                                                                                                                                                                                                                                                                                                                                                                                                                                                                                                                                                                                                                                  | 33.696<br>33.696<br>33.696<br>33.696<br>33.696<br>33.696<br>33.696<br>33.696<br>33.696<br>33.696<br>909.792                                                                                                                                                                                                                                                                                                                                                                                                                                                                                                                                                                                                                                                                                                                                                                                                                                                                                                                                                                                                                                                                                                                                                                                                                                                                                                                                                                                                                                                                                                                                                                                                                                                                                                                                                                                                                                                                                                                                                                                                                                                                                                                                                                                                                                                                                                                                                                                                                                                                                                                                                                                                                                                                                                                                                                                                                                                                                                                                                                                                                                                    | S35.475<br>567.096<br>567.096<br>567.096<br>567.096<br>567.096<br>567.096<br>567.096<br>567.096<br>567.096<br>567.096<br>567.096<br>567.096<br>567.096<br>(TYPE C) (<br>A2                                                                                                                                                                                                                                                                                                                                                                                                                                                                                                                                                                                                                                                                                                                                                                                                                                                                                                                                                                                                                                                                                                                                                                                                                                                                                                                                                                                                                                                                                                                                                                                                                                                                                                                                                                                                                                                                                                                                                                                                                                                                                                                                                                                                                                                                                                                                                                                                                                                                                                                                                                                                                                                                                                                                                                                                                                                                                                                                                                                                                                                                                                                                                                                                                                                                                                                                                                                                                                                                                                                                                                                                                                                                                                                                                                                                                                                                                                                                                                                                                                                                                                                                                                                                                                                                                                                                                                                                                                                                                                                                                                                                                                                                                                                                                                                                                                                                                                                                                                                                                                                                                                                                                                                                                                                                                                                                                                                                                                                                                                                                                                                                                                                                                                                                                                                                                                                                                                                                                                                                                                                                                                                                                                                                                                                                                                                                                                                                                                                                                                                                                                                                                                                                                                                                                                                                                                                                                                                                                                                                                                                                                                                                                                                                                                                                                                                                                                                                                                                                                                                                                                                                                                                                                                                                                                                                                                                                                                                                                                                                                                                                                                                                                                                                                                                                                                                                                                                                                                                                                                                                                                                                                                                                                                                                                                                                                                                                                                                                                                                                                                                                                                                                                                                                                                                                                                                                                                                                                                                                                                                                                                                                                                                                                                                                                                                                                                                                                                                                                                                                                                                                                                                                                                                                                                                                                                                                                                                                                                                                                                                                                                                                                                                                                                                                                                                                                                                                                                                                                                                                                                                                                                                                                                                                                                                                                                                                                                                     | BLDG 1<br>TYPE C)                                                                                                                                                                                                                                                                               | (TYPE A)<br>A4                                                                                                                                                                                                                                                                                                                                                                                                                                                                                                                                                                                                                                                                                                                                                                                                                                                                                                                                                                                                                                                                                                                                                                                                                                                                                                                                                                                                                                                                                                                                                                                                                                                                                                                                                                                                                                                                                                                                                                                                                                                                                                                                                                                                                                                                                                                                                                                                                                                                                                                                                                                                                                                                                                                                                                                                                                                              | (TYPE B)                                                                                                                                                                                                                                                                                                                                                                                                                                                                                                                                                                                                                                                                                                                                                                                                                                                                                                                                                                                                                                                                                                                                                                                                                                                                                                                                                                                                                                                                                                                                                                                                                                                                                                                                                                                                                                                                                                                                                                                                                                                                                                                                                                                                                                                                                                                                                                                                                                                                                                                                                                                               | BLDG 3<br>(TYPE B)<br>C1                                                                                                                                                                                                                                                                                                                                                                                                                                                                                                                                                                                                                                                                                                                                                                                                                                                                                                                                                                                                                                                                                                                                                                                                                                                                                                                                                                                                                                                                                                                                                                                                                                                                                                                                                                                                                                                                                                                                                                                                                                                                                                       | ILT-UP AR<br>BLDG 3<br>(TYPE D)                                                                                                                                                                                                                                                                                                                                                                                                                                                                                                                                                                                                                                                                                                                    | EA SUMM/<br>BLDG 4<br>(TYPE D)                                                                                                                                                                                                                                                                                                                                                                                                                                                                                                                                                                                                                                                                                                                                                                                                                                                                                                                                                                                                                                                                                                                                                                                                                                                                                                                                                                                                                                                                                                                                                                                                                                                                                                                                                                                                                                                                                                                                                                                                                                                                                                                                                                                                                                                                                                                                                                                                                                                                                                                                                                       | ARY (PLO<br>CONTIN<br>BLDG 4<br>(TYPE B)                                                                                                                                                                                                                                                                    | FLOOD                                                                                                                                                                                                                                                                                                                                                                                                                                                                                                                                                                                                                                                                                                                                                                                                                                                                                                                                                                                                                                                                                                                                                                                                                                                                                                                                                                                                                                                                                                                                                                                                                                                                                                                                                                                                                                                                                                                                                                                                                                                                                                                                                                                                                                                                                                                                                                                                                                                                                                                                                                                                                                                                                                                                                                                                                              |
| CUR<br>BU<br>Fo<br>Re                                                                                                       | 10th<br>11th<br>12th<br>12th<br>13th (REFUGE<br>14th<br>15th<br>16th<br>17th<br>18th (REFUGE<br>20th<br>21st<br>23rd (REFUGE<br>24th<br>25th<br>TERRACE<br>RENT AMI<br>ILDING TYPE<br>FLOOR<br>r Additional<br>quirements                                                                                                                                                                                                                                                                                                                                                                                                                                                                                                                                                                                                                                                                                                                                                                                                                                                                                                                                                                                                                                                                                                                                                                                                                                                                                                                                                                                                                                                                                                                                                                                                                                                                                                                                                                                                                                                                                                                                                                                                                                                                                                                                                                                                                                                                                                                                                                                                                                | 519.770<br>519.770<br>519.770<br>519.770<br>519.770<br>519.770<br>519.770<br>519.770<br>519.770<br>519.770<br>519.770<br>519.770<br>519.770<br>519.770<br>519.770<br>519.770<br>519.770<br>519.770<br>519.770<br>519.770<br>519.770<br>519.770<br>519.770<br>519.770<br>519.770<br>519.770<br>519.770<br>519.770<br>519.770<br>519.770<br>519.770<br>519.770<br>519.770<br>519.770<br>519.770<br>519.770<br>519.770<br>519.770<br>519.770<br>519.770<br>519.770<br>519.770<br>519.770<br>519.770<br>519.770<br>519.770<br>519.770<br>519.770<br>519.770<br>519.770<br>519.770<br>519.770<br>519.770<br>519.770<br>519.770<br>519.770<br>519.770<br>519.770<br>519.770<br>519.770<br>519.770<br>519.770<br>519.770<br>519.770<br>519.770<br>519.770<br>519.770<br>519.770<br>519.770<br>519.770<br>519.770<br>519.770<br>519.770<br>519.770<br>519.770<br>519.770<br>519.770<br>519.770<br>519.770<br>519.770<br>519.770<br>519.770<br>519.770<br>519.770<br>519.770<br>519.770<br>519.770<br>519.770<br>519.770<br>519.770<br>519.770<br>519.770<br>519.770<br>519.770<br>519.770<br>519.770<br>519.770<br>519.770<br>519.770<br>519.770<br>519.770<br>519.770<br>519.770<br>519.770<br>519.770<br>519.770<br>519.770<br>519.770<br>519.770<br>519.770<br>519.770<br>519.770<br>519.770<br>519.770<br>519.770<br>519.770<br>519.770<br>519.770<br>519.770<br>519.770<br>519.770<br>519.770<br>519.770<br>519.770<br>519.770<br>519.770<br>519.770<br>519.770<br>519.770<br>519.770<br>519.770<br>519.770<br>519.770<br>519.770<br>519.770<br>519.770<br>519.770<br>519.770<br>519.770<br>519.770<br>519.770<br>519.770<br>519.770<br>519.770<br>519.770<br>519.770<br>519.770<br>519.770<br>519.770<br>519.770<br>519.770<br>519.770<br>519.770<br>519.770<br>519.770<br>519.770<br>519.770<br>519.770<br>519.770<br>519.770<br>519.770<br>519.770<br>519.770<br>519.770<br>519.770<br>519.770<br>519.770<br>519.770<br>519.770<br>519.770<br>519.770<br>519.770<br>519.770<br>519.770<br>519.770<br>519.770<br>519.770<br>519.770<br>519.770<br>519.770<br>519.770<br>519.770<br>519.770<br>519.770<br>519.770<br>519.770<br>519.770<br>519.770<br>519.770<br>519.770<br>519.770<br>519.770<br>519.770<br>519.770<br>519.770<br>519.770<br>519.770<br>519.770<br>519.770<br>519.770<br>519.770<br>519.770<br>519.770<br>519.770<br>519.770<br>519.770<br>519.770<br>519.770<br>519.770<br>519.770<br>519.770<br>519.770<br>519.770<br>519.770<br>519.770<br>519.770<br>519.770<br>519.770<br>519.770<br>519.770<br>510.770<br>510.770<br>510.770<br>510.770<br>510.770<br>510.770<br>510.770<br>510                                                                                                                                                                                                                                                                                                                                                                                                                                                                                                                                                                                                                                                                                                                                                                                                                                                                                                                                                                                                                                                                                                                                                                                                                                                                                                                                                                                                                                                                                                                                                                                                                                                                                                                                                                                                                                                                                                                                                                                                                                                                                                                                                                                                                                                                                                                                                                                                                                                                                                                                                                                                                                                                                                                                                                                                                                                                                                                                                                                                                                                                                                                                                                                                                                                                                                                                                                                                                                                                                                                                                                                                                                                                                                                                                                                                                                                                                                                                                                                                                                                                                                                                                                                                                                                                                                                                                                                                                                                                                                                                                                                                                                                                                                                                                                                                                                                                                                                                                                                                                                                                                                                                                                                                                                                                                                                                                                                                                                                                                                                                                                                                                                                                                                                                                                                                                                                                                                                                                                                                                                                                                                                                                                                                                                                                                                                                                                                                                                                                                                                                                                                                                                                                                                                                                                                                                                                                                                                                                                                                                                                                                                                                                                                                                                                                                                                                                                                                                                                                                                                                                                                                                                                                                                                                                                                                                                                                                                                                                                                                                                                                                                                                                                                                                                                                                                                                                                                                                                                                                                                                                                                                                                                                                                                                                                                                                                                                                                                                                                                                                                                                                                                                                                                                                                                                                                                                                                                                                                                                                                                                                                                                                                                                                                                                                                                                                                                                                                                                                                                                                                                                                                                                                                                                                                                                                                                                                                                                                                                                                                                                                                                                                                                                                                                                                                                                                                                                                                                                                                                                                                                                                                                                                                                                                                                                                                                                                                                                                                                                                                                                                                                                                                                                                                                                                                                                                                                                                                                                                                                                                                                                                                                                                                                                                                                                      | 67.66<br>67.66<br>67.66<br>67.66<br>67.66<br>67.66<br>67.66<br>67.66<br>67.66<br>67.66<br>67.66<br>67.66<br>1817.2<br>BLDG 3<br>(TYPE D)<br>C2                                                                                                                                                                                                                                                                                                                                                                                                                                                                                                                                                                                                                                                                                                                                                                                                                                                                                                                                                                                                                                                                                                                                                                                                                                                                                                                                                                                                                                                                                                                                                                                                                                                                                                                                                                                                                                                                                                                                                                                                                                                                                                                                                                                                                                                                                                                                                                                                                                                                                                                                                                                                                                                                                                                                                                                                                                                                                                                                                                                                                                                                                                                                                                                                                                                                                                                                                                                                                                                                                                                                                                                                                                                                                                                                                                                                                                                                                                                                                                                                                                                                                                                                                                                                                                                                                                                                                                                                                                                                                                                                                                                                                                                                                                                                                                                                                                                                                                                                                                                                                                                                                                                                                                                                                                                                                                                                                                                                                                                                                                                                                                                                                                                                                                                                                                                                                                                                                                                                                                                                                                                                                                                                                                                                                                                                                                                                                                                                                                                                                                                                                                                                                                                                                                                                                                                                                                                                                                                                                                                                                                                                                                                                                                                                                                                                                                                                                                                                                                                                                                                                                                                                                                                                                                                                                                                                                                                                                                                                                                                                                                                                                                                                                                                                                                                                                                                                                                                                                                                                                                                                                                                                                                                                                                                                                                                                                                                                                                                                                                                                                                                                                                                                                                                                                                                                                                                                                                                                                                                                                                                                                                                                                                                                                                                                                                                                                                                                                                                                                                                                                                                                                                                                                                                                                                                                                                                                                                                                                                                                                                                                                                                                                                                                                                                                                                                                                                                                                                                                                                                                                                                                                                                                                                                                                                                                                                                                                                                                                                                                                                                                                                                                                                                                                                                                                                                                                                                                                                                                                                                                                                                                                                                                                                                                                                                                                                                                                                                                                                                                                                                                                                                                                                                                                                                                                                                                                                                                                                                                                                                                                                                                                                                                                                                                                                                                                                                                                                                                                                                                                                                                                                                                                                                                                                                                                                                                                                      | 1                                                                                                                                                                                 | 24.459<br>24.459<br>69 130.447<br>r Additional<br>quirements<br>229.920                                            | 13.361<br>13.361<br>13.361<br>13.361<br>13.361<br>13.361<br>13.361<br>13.361<br>13.361<br>13.361<br>13.361<br>13.361<br>13.361<br>13.361<br>13.361<br>13.361                                                                                                                                                                                                                                                                                                                                                                                                                                                                                                                                                                                                                                                                                                                                                                                                                                                                                                                                                                                                                                                                                                                                                                                                                                                                                                                                                                                                                                                                                                                                                                                                                                                                                                                                                                                                                                                                                                                                                                                                                                                                                                                                                                                                                                                                                                                                                                                                                                                                                                                                                                                                                                                                                                                                                                                                                                                                                                                                                                                                                                                                                                                                                                                                                                                                                                                                                                                                                                                                                                                                                                                                                                                                                                                                                                                                                                                                                                                                                                                                                                                                                                                                                                                                                                                                                                                                                                                                                                                                                                                                                                                                                                                                                                                                                                                                                                                                                                                                                                                                                                                                                                                                                                                                                                                                                                                                                                                                                                                                                                                                                                                                                                                                                                                                                                                                                                                                                                                                                                                                                                                                                                                                                                                                                                                                                                                                                                                                                                                                                                                                                                                                                                                                                                                                                                                                                                                                                                                                                                                                                                                                                                                                                                                                                                                                                                                                                                                                                                                                                                                                                                                                                                                                                                                                                                                                                                                                                                                                                                                                                                                                                                                                                                                                                                                                                                                                                                                                                                                                                                                                                                                                                                                                                                                                                                                                                                                                                                                                                                                                                                                                                                                                                                                                                                                                                                                                                                                                                                                                                                                                                                                                                                                                                                                                                                                                                                                                                                                                                                                                                                                                                                                                                                                                                                                                                                                                                                                                                                                                                                                                                                                                                                                                                                                                                                                                                                                                                                                                                                                                                                                                                                                                                                                                                                                                                                                                                                                                                                                                                                                                                                                                                                                                                                                                                                                                                                                                                                                                                                                                                                                                                                                                                                                                                                                                                                                                                                                                                                                                                                                                                                                                                                                                                                                                                                                                                                                                                                                                                              | 33.696<br>33.696<br>33.696<br>33.696<br>33.696<br>33.696<br>33.696<br>33.696<br>33.696<br>33.696<br>909.792<br>909.792                                                                                                                                                                                                                                                                                                                                                                                                                                                                                                                                                                                                                                                                                                                                                                                                                                                                                                                                                                                                                                                                                                                                                                                                                                                                                                                                                                                                                                                                                                                                                                                                                                                                                                                                                                                                                                                                                                                                                                                                                                                                                                                                                                                                                                                                                                                                                                                                                                                                                                                                                                                                                                                                                                                                                                                                                                                                                                                                                                                                                                         | S35.475<br>567.096<br>567.096<br>567.096<br>567.096<br>567.096<br>567.096<br>567.096<br>567.096<br>567.096<br>567.096<br>567.096<br>567.096<br>567.096<br>567.096<br>(15135.97<br>BLDG 1 (1<br>(TYPE C) (1<br>A2                                                                                                                                                                                                                                                                                                                                                                                                                                                                                                                                                                                                                                                                                                                                                                                                                                                                                                                                                                                                                                                                                                                                                                                                                                                                                                                                                                                                                                                                                                                                                                                                                                                                                                                                                                                                                                                                                                                                                                                                                                                                                                                                                                                                                                                                                                                                                                                                                                                                                                                                                                                                                                                                                                                                                                                                                                                                                                                                                                                                                                                                                                                                                                                                                                                                                                                                                                                                                                                                                                                                                                                                                                                                                                                                                                                                                                                                                                                                                                                                                                                                                                                                                                                                                                                                                                                                                                                                                                                                                                                                                                                                                                                                                                                                                                                                                                                                                                                                                                                                                                                                                                                                                                                                                                                                                                                                                                                                                                                                                                                                                                                                                                                                                                                                                                                                                                                                                                                                                                                                                                                                                                                                                                                                                                                                                                                                                                                                                                                                                                                                                                                                                                                                                                                                                                                                                                                                                                                                                                                                                                                                                                                                                                                                                                                                                                                                                                                                                                                                                                                                                                                                                                                                                                                                                                                                                                                                                                                                                                                                                                                                                                                                                                                                                                                                                                                                                                                                                                                                                                                                                                                                                                                                                                                                                                                                                                                                                                                                                                                                                                                                                                                                                                                                                                                                                                                                                                                                                                                                                                                                                                                                                                                                                                                                                                                                                                                                                                                                                                                                                                                                                                                                                                                                                                                                                                                                                                                                                                                                                                                                                                                                                                                                                                                                                                                                                                                                                                                                                                                                                                                                                                                                                                                                                                                                                                                                               | BLDG 1<br>TYPE C)<br>A3                                                                                                                                                                                                                                                                         | (TYPE A)<br>A4<br>AREA                                                                                                                                                                                                                                                                                                                                                                                                                                                                                                                                                                                                                                                                                                                                                                                                                                                                                                                                                                                                                                                                                                                                                                                                                                                                                                                                                                                                                                                                                                                                                                                                                                                                                                                                                                                                                                                                                                                                                                                                                                                                                                                                                                                                                                                                                                                                                                                                                                                                                                                                                                                                                                                                                                                                                                                                                                                      | (TYPE B)<br>B3                                                                                                                                                                                                                                                                                                                                                                                                                                                                                                                                                                                                                                                                                                                                                                                                                                                                                                                                                                                                                                                                                                                                                                                                                                                                                                                                                                                                                                                                                                                                                                                                                                                                                                                                                                                                                                                                                                                                                                                                                                                                                                                                                                                                                                                                                                                                                                                                                                                                                                                                                                                         | BLDG 3<br>(TYPE B)<br>C1<br>261.219<br>333.875                                                                                                                                                                                                                                                                                                                                                                                                                                                                                                                                                                                                                                                                                                                                                                                                                                                                                                                                                                                                                                                                                                                                                                                                                                                                                                                                                                                                                                                                                                                                                                                                                                                                                                                                                                                                                                                                                                                                                                                                                                                                                 | BLDG 3<br>(TYPE D)<br>C3<br>203.439                                                                                                                                                                                                                                                                                                                                                                                                                                                                                                                                                                                                                                                                                                                | EA SUMM/<br>BLDG 4<br>(TYPE D)<br>F2                                                                                                                                                                                                                                                                                                                                                                                                                                                                                                                                                                                                                                                                                                                                                                                                                                                                                                                                                                                                                                                                                                                                                                                                                                                                                                                                                                                                                                                                                                                                                                                                                                                                                                                                                                                                                                                                                                                                                                                                                                                                                                                                                                                                                                                                                                                                                                                                                                                                                                                                                                 | ARY (PLO<br>CONTIN<br>BLDG 4<br>(TYPE B)<br>F4<br>181.904                                                                                                                                                                                                                                                   | FLOOP                                                                                                                                                                                                                                                                                                                                                                                                                                                                                                                                                                                                                                                                                                                                                                                                                                                                                                                                                                                                                                                                                                                                                                                                                                                                                                                                                                                                                                                                                                                                                                                                                                                                                                                                                                                                                                                                                                                                                                                                                                                                                                                                                                                                                                                                                                                                                                                                                                                                                                                                                                                                                                                                                                                                                                                                                              |
| CUR<br>BU<br>Fo<br>Re                                                                                                       | 10th<br>11th<br>12th<br>12th<br>13th (REFUGE<br>14th<br>15th<br>16th<br>17th<br>18th (REFUGE<br>20th<br>23rd (REFUGE<br>24th<br>25th<br>TERRACE<br>RENT AMI<br>ILDING TYPE<br>FLOOR<br>r Additional<br>quirements<br>VER GROUND<br>PER GROUND<br>1ST<br>2ND<br>3RD<br>4th                                                                                                                                                                                                                                                                                                                                                                                                                                                                                                                                                                                                                                                                                                                                                                                                                                                                                                                                                                                                                                                                                                                                                                                                                                                                                                                                                                                                                                                                                                                                                                                                                                                                                                                                                                                                                                                                                                                                                                                                                                                                                                                                                                                                                                                                                                                                                                                | <ul> <li>519.770</li> <li>519.770</li></ul>                                                                                                                                                                                                                                                                                                                                                                                                                                                                                                                                                                                                                                                                                                                                                                                                                                                                                                                                                                                                                                                                                                                                                                                                                                                                                                                                                                                                                                                                                                                                                                                                                                                                                                                                                                                                                                                                                                                                                                                                                                                                                                                                                                                                                                                                                                                                                                                                                                                                                                                                                                                                                                                                                                                                                                                                                                                                                                                                                                                                                                                                                                                                                                                                                                                                                                                                                                                                                                                                                                                                                                                                                                                                                                                                                                                                                                                                                                                                                                                                                                                                                                                                                                                                                                                                                                                                                                                                                                                                                                                                                                                                                                                                                                                                                                                                                                                                                                                                                                                                                                                                                                                                                                                                                                                                                                                                                                                                                                                                                                                                                                                                                                                                                                                                                                                                                                                                                                                                                                                                                                                                                                                                                                                                                                                                                                                                                                                                                                                                                                                                                                                                                                                                                                                                                                                                                                                                                                                                                                                                                                                                                                                                                                                                                                                                                                                                                                                                                                                                                                                                                                                                                                                                                                                                                                                                                                                                                                                                                                                                                                                                                                                                                                                                                                                                                                                                                                                                                                                                                                                                                                                                                                                                                                                                                                                                                                                                                                                                                                                                                                                                                                                                                                                                                                                                                                                                                                                                                                                                                                                                                                                                                                                                                                                                                                                                                                                                                                                                                                                                                                                                                                                                                                                                                                                                                                                                                                                                                                                                                                                                                                                                                                                                                                                                                                                                                                                                                                                                                                                                                                                                                                                                                                                                                                                                                                                                                                                                                                                                                                                                                                                                                                                                                                                                                                                                                                                                                                                                                                                                                                                                                                                                                                                                                                                                                                                                                                                                                                                                                                                                                                                                                                                                                                                                                                                                                                                                                                                                                                                                                                                                                                                                                | 67.66<br>67.66<br>67.66<br>67.66<br>67.66<br>67.66<br>67.66<br>67.66<br>67.66<br>67.66<br>67.66<br>67.66<br>1817.2<br>8LDG 3<br>(TYPE D)<br>C2<br>297.195<br>542.055<br>519.770<br>519.770<br>531.313<br>519.770                                                                                                                                                                                                                                                                                                                                                                                                                                                                                                                                                                                                                                                                                                                                                                                                                                                                                                                                                                                                                                                                                                                                                                                                                                                                                                                                                                                                                                                                                                                                                                                                                                                                                                                                                                                                                                                                                                                                                                                                                                                                                                                                                                                                                                                                                                                                                                                                                                                                                                                                                                                                                                                                                                                                                                                                                                                                                                                                                                                                                                                                                                                                                                                                                                                                                                                                                                                                                                                                                                                                                                                                                                                                                                                                                                                                                                                                                                                                                                                                                                                                                                                                                                                                                                                                                                                                                                                                                                                                                                                                                                                                                                                                                                                                                                                                                                                                                                                                                                                                                                                                                                                                                                                                                                                                                                                                                                                                                                                                                                                                                                                                                                                                                                                                                                                                                                                                                                                                                                                                                                                                                                                                                                                                                                                                                                                                                                                                                                                                                                                                                                                                                                                                                                                                                                                                                                                                                                                                                                                                                                                                                                                                                                                                                                                                                                                                                                                                                                                                                                                                                                                                                                                                                                                                                                                                                                                                                                                                                                                                                                                                                                                                                                                                                                                                                                                                                                                                                                                                                                                                                                                                                                                                                                                                                                                                                                                                                                                                                                                                                                                                                                                                                                                                                                                                                                                                                                                                                                                                                                                                                                                                                                                                                                                                                                                                                                                                                                                                                                                                                                                                                                                                                                                                                                                                                                                                                                                                                                                                                                                                                                                                                                                                                                                                                                                                                                                                                                                                                                                                                                                                                                                                                                                                                                                                                                                                                                                                                                                                                                                                                                                                                                                                                                                                                                                                                                                                                                                                                                                                                                                                                                                                                                                                                                                                                                                                                                                                                                                                                                                                                                                                                                                                                                                                                                                                                                                                                                                                                                                                                                                                                                                                                                                                                                                                                                                                                                                                                                                                                                                                                                                                                                                                                                                                                                    | 1                                                                                                                                                                                 | 24.459<br>24.459<br>69 130.447<br>r Additional<br>quirements<br>229.920                                            | 13.361<br>13.361<br>13.361<br>13.361<br>13.361<br>13.361<br>13.361<br>13.361<br>13.361<br>13.361<br>13.361<br>13.361<br>13.361<br>13.361<br>13.361<br>13.361<br>13.361<br>13.361<br>13.361<br>13.361<br>13.361<br>13.361<br>13.361<br>13.361<br>13.361<br>13.361<br>13.361<br>13.361<br>13.361<br>13.361<br>13.361<br>13.361<br>13.361<br>13.361<br>13.361<br>13.361<br>13.361<br>13.361<br>13.361<br>13.361<br>13.361<br>13.361<br>13.361<br>13.361<br>13.361<br>13.361<br>13.361<br>13.361<br>13.361<br>13.361<br>13.361<br>13.361<br>13.361<br>13.361<br>13.361<br>13.361<br>13.361<br>13.361<br>13.361<br>13.361<br>13.361<br>13.361<br>13.361<br>13.361<br>13.361<br>13.361<br>13.361<br>13.361<br>13.361<br>13.361<br>13.361<br>13.361<br>13.361<br>13.361<br>13.361<br>13.361<br>13.361<br>13.361<br>13.361<br>13.361<br>13.361<br>13.361<br>13.361<br>13.361<br>13.361<br>13.361<br>13.361<br>13.361<br>13.361<br>13.361<br>13.361<br>13.361<br>13.361<br>13.361<br>13.361<br>13.361<br>13.361<br>13.361<br>13.361<br>13.361<br>13.361<br>13.361<br>13.361<br>13.361<br>13.361<br>13.361<br>13.361<br>13.361<br>13.361<br>13.361<br>13.361<br>13.361<br>13.361<br>13.361<br>13.361<br>13.361<br>13.361<br>13.361<br>13.361<br>13.361<br>13.361<br>13.361<br>13.361<br>13.361<br>13.361<br>13.361<br>13.361<br>13.361<br>13.361<br>13.361<br>13.361<br>13.365<br>13.365<br>13.365<br>13.365<br>13.365<br>13.365<br>13.365<br>13.365<br>13.365<br>13.365<br>13.365<br>13.365<br>13.365<br>13.365<br>13.365<br>13.365<br>13.365<br>13.365<br>13.365<br>13.365<br>13.365<br>13.365<br>13.365<br>13.365<br>13.365<br>13.365<br>13.365<br>13.365<br>13.365<br>13.365<br>13.365<br>13.365<br>13.365<br>13.365<br>13.365<br>13.365<br>13.365<br>13.365<br>13.365<br>13.365<br>13.365<br>13.365<br>13.365<br>13.365<br>13.365<br>13.365<br>13.365<br>13.365<br>13.365<br>13.365<br>13.365<br>13.365<br>13.365<br>13.365<br>13.365<br>13.365<br>13.365<br>13.365<br>13.365<br>13.365<br>13.365<br>13.355<br>13.355<br>13.355<br>13.355<br>13.355<br>13.355<br>13.355<br>13.355<br>13.355<br>13.355<br>13.355<br>13.355<br>13.355<br>13.355<br>13.355<br>13.355<br>13.355<br>13.355<br>13.355<br>13.355<br>13.355<br>13.355<br>13.355<br>13.355<br>13.355<br>13.355<br>13.355<br>13.355<br>13.355<br>13.355<br>13.355<br>13.355<br>13.355<br>13.355<br>13.355<br>13.355<br>13.355<br>13.355<br>13.355<br>13.355<br>13.355<br>13.355<br>13.355<br>13.355<br>13.355<br>13.355<br>13.355<br>13.355<br>13.355<br>13.355<br>13.355<br>13.355<br>13.355<br>13.355<br>13.355<br>13.355<br>13.355<br>13.355<br>13.355<br>13.355<br>13.355<br>13.355<br>13.355<br>13.355                                                                                                                                                                                                                                                                                                                                                                                                                                                                                                                                                                                                                                                                                                                                                                                                                                                                                                                                                                                                                                                                                                                                                                                                                                                                                                                                                                                                                                                                                                                                                                                                                                                                                                                                                                                                                                                                                                                                                                                                                                                                                                                                                                                                                                                                                                                                                                                                                                                                                                                                                                                                                                                                                                                                                                                                                                                                                                                                                                                                                                                                                                                                                                                                                                                                                                                                                                                                                                                                                                                                                                                                                                                                                                                                                                                                                                                                                                                                                                                                                                                                                                                                                                                                                                                                                                                                                                                                                                                                                                                                                                                                                                                                                                                                                                                                                                                                                                                                                                                                                                                                                                                                                                                                                                                                                                                                                                                                                                                                                                                                                                                                                                                                                                                                                                                                                                                                                                                                                                                                                                                                                                                                                                                                                                                                                                                                                                                                                                                                                                                                                                                                                                                                                                                                                                                                                                                                                                                                                                                                                                                                                                                                                                                                                                                                                                                                                                                                                                                                                                                                                                                                                                                                                                                                                                                                                                                                                                                                                                                                                                                                                                                                                                                                                                                                                                                                                                                                                                                                                                                                                                                                                                                                                                                                                                                                                                                                                                                                                                                                                                                                                                                                                                                                                                                                                                                                                                                                                                                                                                                                                                                                                                                                                                                                                                                                                                                                                                                                                                                                                                                                                                                                                                                                                                                                                                                                                                                                                                                              | 33.696<br>33.696<br>33.696<br>33.696<br>33.696<br>33.696<br>33.696<br>33.696<br>33.696<br>33.696<br>33.696<br>33.696<br>33.696<br>33.696<br>33.696<br>33.696<br>33.696<br>33.696<br>33.696<br>33.696<br>33.696<br>33.696<br>33.696<br>33.696<br>33.696<br>33.696<br>33.696<br>33.696<br>33.696<br>33.696<br>33.696<br>33.696<br>33.696<br>33.696<br>33.696<br>33.696<br>33.696<br>33.696<br>33.696<br>33.696<br>33.696<br>33.696<br>33.696<br>33.696<br>33.696<br>33.696<br>33.696<br>33.696<br>33.696<br>33.696<br>33.696<br>33.696<br>33.696<br>33.696<br>33.696<br>33.696<br>33.696<br>33.696<br>33.696<br>33.696<br>33.696<br>33.696<br>33.696<br>33.696<br>33.696<br>33.696<br>33.696<br>33.696<br>33.696<br>33.696<br>33.696<br>33.696<br>33.696<br>33.696<br>33.696<br>33.696<br>33.696<br>33.696<br>33.696<br>33.696<br>33.696<br>33.696<br>33.696<br>33.696<br>33.696<br>33.696<br>33.696<br>33.696<br>33.696<br>33.696<br>33.696<br>33.696<br>33.696<br>33.696<br>33.696<br>33.696<br>33.696<br>33.696<br>33.696<br>33.696<br>33.696<br>33.696<br>33.696<br>33.696<br>33.696<br>33.696<br>33.696<br>33.696<br>33.696<br>33.696<br>33.696<br>33.696<br>33.696<br>33.696<br>33.696<br>33.696<br>33.696<br>33.696<br>33.696<br>33.696<br>33.696<br>33.696<br>33.696<br>33.696<br>33.696<br>33.696<br>33.696<br>33.696<br>33.696<br>33.696<br>33.696<br>33.696<br>33.696<br>33.696<br>33.696<br>33.696<br>33.696<br>33.696<br>33.696<br>33.696<br>33.696<br>33.696<br>33.696<br>33.696<br>33.696<br>33.696<br>33.696<br>33.696<br>33.696<br>33.696<br>33.696<br>33.696<br>33.696<br>33.696<br>33.696<br>33.696<br>33.696<br>33.696<br>33.696<br>33.696<br>33.696<br>33.696<br>33.696<br>33.696<br>33.696<br>33.696<br>33.696<br>33.696<br>30.696<br>30.696<br>30.697<br>30.697<br>30.697<br>30.697<br>30.697<br>30.697<br>30.697<br>30.697<br>30.697<br>30.697<br>30.697<br>30.697<br>30.697<br>30.697<br>30.697<br>30.697<br>30.697<br>30.697<br>30.697<br>30.697<br>30.697<br>30.697<br>30.697<br>30.697<br>30.697<br>30.697<br>30.697<br>30.697<br>30.697<br>30.697<br>30.697<br>30.697<br>30.697<br>30.697<br>30.697<br>30.697<br>30.697<br>30.697<br>30.697<br>30.697<br>30.697<br>30.697<br>30.697<br>30.697<br>30.697<br>30.697<br>30.697<br>30.697<br>30.697<br>30.697<br>30.697<br>30.697<br>30.697<br>30.697<br>30.697<br>30.697<br>30.697<br>30.697<br>30.697<br>30.697<br>30.697<br>30.697<br>30.697<br>30.697<br>30.697<br>30.697<br>30.697<br>30.697<br>30.697<br>30.697<br>30.697<br>30.697<br>30.697<br>30.697<br>30.697<br>30.697<br>30.697<br>30.697<br>30.697<br>30.697<br>30.697<br>30.697<br>30.697<br>30.697<br>30.697<br>30.697<br>30.697<br>30.697<br>30.697<br>30.697<br>30.697<br>30.697<br>30.697<br>30.697<br>30.697<br>30.697<br>30.697<br>30.697<br>30.697<br>30.697<br>30.697<br>30.697<br>30.697<br>30.697<br>30.697<br>30.697<br>30.697<br>30.697<br>30.697<br>30.697<br>30.697<br>30.697<br>30.697<br>30.697<br>30.697<br>30.697<br>30.697<br>30.697<br>30.697<br>30.697<br>30.697<br>30.697<br>30                                                                                                                     | S35.475<br>567.096<br>567.096<br>567.096<br>567.096<br>567.096<br>567.096<br>567.096<br>567.096<br>567.096<br>567.096<br>567.096<br>567.096<br>567.096<br>567.096<br>567.096<br>567.096<br>567.096<br>567.096<br>567.096<br>567.096<br>567.096<br>567.096<br>567.096<br>567.096<br>567.096<br>567.096<br>567.096<br>567.096<br>567.096<br>567.096<br>567.096<br>567.096<br>567.096<br>567.096<br>567.096<br>567.096<br>567.096<br>567.096<br>567.096<br>567.096<br>567.096<br>567.096<br>567.096<br>567.096<br>567.096<br>567.096<br>567.096<br>567.096<br>567.096<br>567.096<br>567.096<br>567.096<br>567.096<br>567.096<br>567.096<br>567.096<br>567.096<br>567.096<br>567.096<br>567.096<br>567.096<br>567.096<br>567.096<br>567.096<br>567.096<br>567.096<br>567.096<br>567.096<br>567.096<br>567.096<br>567.096<br>567.096<br>567.096<br>567.096<br>567.096<br>567.096<br>567.096<br>567.096<br>567.096<br>567.096<br>567.096<br>567.096<br>567.096<br>567.096<br>567.096<br>567.096<br>567.096<br>567.096<br>567.096<br>567.096<br>567.096<br>567.096<br>567.096<br>567.096<br>567.096<br>567.096<br>567.096<br>567.096<br>567.096<br>567.096<br>567.096<br>567.096<br>567.096<br>567.096<br>567.096<br>567.096<br>567.096<br>567.096<br>567.096<br>567.096<br>567.096<br>567.096<br>567.096<br>567.096<br>567.096<br>567.096<br>567.096<br>567.096<br>567.096<br>567.096<br>567.096<br>567.096<br>567.096<br>567.096<br>567.096<br>567.096<br>567.096<br>567.096<br>567.096<br>567.096<br>567.096<br>567.096<br>567.096<br>567.096<br>567.096<br>567.096<br>567.096<br>567.096<br>567.096<br>567.096<br>567.096<br>567.096<br>567.096<br>567.096<br>567.096<br>567.096<br>567.096<br>567.096<br>567.096<br>567.096<br>567.096<br>567.096<br>567.096<br>567.096<br>567.096<br>567.096<br>567.096<br>567.096<br>567.096<br>567.096<br>567.096<br>567.096<br>567.096<br>567.096<br>567.096<br>567.096<br>567.096<br>567.096<br>567.096<br>567.096<br>567.096<br>567.096<br>567.096<br>567.096<br>567.096<br>567.096<br>567.096<br>567.096<br>567.096<br>567.096<br>567.096<br>567.096<br>567.096<br>567.096<br>567.096<br>567.096<br>567.096<br>567.096<br>567.096<br>567.096<br>567.096<br>567.096<br>567.096<br>567.096<br>567.096<br>567.096<br>567.096<br>567.096<br>567.096<br>567.096<br>567.096<br>567.096<br>567.096<br>567.096<br>567.096<br>567.096<br>567.096<br>567.096<br>567.096<br>567.096<br>567.096<br>567.096<br>567.096<br>567.096<br>567.096<br>567.096<br>567.096<br>567.096<br>567.096<br>567.096<br>567.096<br>567.096<br>567.096<br>567.096<br>567.096<br>567.096<br>567                                                                                                                                                                                                                                                                                                                                                                                                                                                                                                                                                                                                                                                                                                                                                                                                                                                                                                                                                                                                                                                                                                                                                                                                                                                                                                                                                                                                                                                                                                                                                                                                                                                                                                                                                                                                                                                                                                                                                                                                                                                                                                                                                                                                                                                                                                                                                                                                                                                                                                                                                                                                                                                                                                                                                                                                                                                                                                                                                                                                                                                                                                                                                                                                                                                                                                                                                                                                                                                                                                                                                                                                                                                                                                                                                                                                                                                                                                                                                                                                                                                                                                                                                                                                                                                                                                                                                                                                                                                                                                                                                                                                                                                                                                                                                                                                                                                                                                                                                                                                                                                                                                                                                                                                                                                                                                                                                                                                                                                                                                                                                                                                                                                                                                                                                                                                                                                                                                                                                                                                                                                                                                                                                                                                                                                                                                                                                                                                                                                                                                                                                                                                                                                                                                                                                                                                                                                                                                                                                                                                                                                                                                                                                                                                                                                                                                                                                                                                                                                                                                                                                                                                                                                                                                                                                                                                                                                                                                                                                                                                                                                                                                                                                                                                                                                                                                                                                                                                                                                                                                                                                                                                                                                                                                                                                                                                                                                                                                                                                           | BLDG 1<br>TYPE C)<br>A3<br>457.768<br>511.839<br>511.839<br>511.839                                                                                                                                                                                                                             | (TYPE A)<br>A4<br>AREA<br>479.443<br>555.489<br>555.489<br>555.105<br>555.489                                                                                                                                                                                                                                                                                                                                                                                                                                                                                                                                                                                                                                                                                                                                                                                                                                                                                                                                                                                                                                                                                                                                                                                                                                                                                                                                                                                                                                                                                                                                                                                                                                                                                                                                                                                                                                                                                                                                                                                                                                                                                                                                                                                                                                                                                                                                                                                                                                                                                                                                                                                                                                                                                                                                                                                               | (TYPE B)<br>B3<br>455.587<br>574.826<br>574.826<br>585.689<br>574.826                                                                                                                                                                                                                                                                                                                                                                                                                                                                                                                                                                                                                                                                                                                                                                                                                                                                                                                                                                                                                                                                                                                                                                                                                                                                                                                                                                                                                                                                                                                                                                                                                                                                                                                                                                                                                                                                                                                                                                                                                                                                                                                                                                                                                                                                                                                                                                                                                                                                                                                                  | BLDG 3<br>(TYPE B)<br>C1<br>261.219<br>333.875<br>455.587<br>574.826<br>574.826<br>585.689<br>574.826                                                                                                                                                                                                                                                                                                                                                                                                                                                                                                                                                                                                                                                                                                                                                                                                                                                                                                                                                                                                                                                                                                                                                                                                                                                                                                                                                                                                                                                                                                                                                                                                                                                                                                                                                                                                                                                                                                                                                                                                                          | BLDG 3<br>(TYPE D)<br>C3<br>203.439<br>420.429<br>415.082<br>415.082<br>415.082                                                                                                                                                                                                                                                                                                                                                                                                                                                                                                                                                                                                                                                                    | EA SUMM/<br>BLDG 4<br>(TYPE D)<br>F2<br>386.040<br>415.082<br>415.082<br>415.082                                                                                                                                                                                                                                                                                                                                                                                                                                                                                                                                                                                                                                                                                                                                                                                                                                                                                                                                                                                                                                                                                                                                                                                                                                                                                                                                                                                                                                                                                                                                                                                                                                                                                                                                                                                                                                                                                                                                                                                                                                                                                                                                                                                                                                                                                                                                                                                                                                                                                                                     | ARY (PLO<br>CONTIN<br>BLDG 4<br>(TYPE B)<br>F4<br>181.904<br>542.055<br>519.769<br>519.769<br>531.313<br>519.769                                                                                                                                                                                            | FLOOD<br>Ground,<br>1ST/L<br>2ND/I<br>3RD/I<br>4TH<br>5TH                                                                                                                                                                                                                                                                                                                                                                                                                                                                                                                                                                                                                                                                                                                                                                                                                                                                                                                                                                                                                                                                                                                                                                                                                                                                                                                                                                                                                                                                                                                                                                                                                                                                                                                                                                                                                                                                                                                                                                                                                                                                                                                                                                                                                                                                                                                                                                                                                                                                                                                                                                                                                                                                                                                                                                          |
| CUR<br>BU<br>Fo<br>Re                                                                                                       | I Oth<br>I 1th<br>I 2th<br>I 2th<br>I 3th (REFUGE<br>I 3th (REFUGE<br>I 3th)<br>I 6th<br>I 7th<br>I 8th (REFUGE<br>I 9th<br>2 20th<br>2 2th<br>2 3rd (REFUGE<br>2 4th<br>2 5th<br>TERRACE<br>ILDING TYPE<br>FLOOR<br>r Additional<br>quirements<br>VER GROUND<br>PER GROUND<br>I ST<br>2 ND<br>3 RD<br>4 th<br>5 th<br>6 th                                                                                                                                                                                                                                                                                                                                                                                                                                                                                                                                                                                                                                                                                                                                                                                                                                                                                                                                                                                                                                                                                                                                                                                                                                                                                                                                                                                                                                                                                                                                                                                                                                                                                                                                                                                                                                                                                                                                                                                                                                                                                                                                                                                                                                                                                                                              | <ul> <li>519.770</li> <li>519.770</li></ul>                                                                                                                                                                                                                                                                                                                                                                                                                                                                                                                                                                                                                                                                                                                                                                                                                                                                                                                                                                                                                                                                                                                                                                                                                                                                                                                                                                                                                                                                                                                                                                                                                                                                                                                                                                                                                                                                                                                                                                                                                                                                                                                                                                                                                                                                                                                                                                                                                                                                                                                                                                                                                                                                                                                                                                                                                                                                                                                                                                                                                                                                                                                                                                                                                                                                                                                                                                                                                                                                                                                                                                                                                                                                                                                                                                                                                                                                                                                                                                                                                                                                                                                                                                                                                                                                                                                                                                                                                                                                                                                                                                                                                                                                                                                                                                                                                                                                                                                                                                                                                                                                                                                                                                                                                                                                                                                                                                                                                                                                                                                                                                                                                                                                                                                                                                                                                                                                                                                                                                                                                                                                                                                                                                                                                                                                                                                                                                                                                                                                                                                                                                                                                                                                                                                                                                                                                                                                                                                                                                                                                                                                                                                                                                                                                                                                                                                                                                                                                                                                                                                                                                                                                                                                                                                                                                                                                                                                                                                                                                                                                                                                                                                                                                                                                                                                                                                                                                                                                                                                                                                                                                                                                                                                                                                                                                                                                                                                                                                                                                                                                                                                                                                                                                                                                                                                                                                                                                                                                                                                                                                                                                                                                                                                                                                                                                                                                                                                                                                                                                                                                                                                                                                                                                                                                                                                                                                                                                                                                                                                                                                                                                                                                                                                                                                                                                                                                                                                                                                                                                                                                                                                                                                                                                                                                                                                                                                                                                                                                                                                                                                                                                                                                                                                                                                                                                                                                                                                                                                                                                                                                                                                                                                                                                                                                                                                                                                                                                                                                                                                                                                                                                                                                                                                                                                                                                                                                                                                                                                                                                                                                                                                                                                                                | 67.66<br>67.66<br>67.66<br>67.66<br>67.66<br>67.66<br>67.66<br>67.66<br>67.66<br>67.66<br>67.66<br>67.66<br>67.66<br>7<br>8<br>1817.2<br>8<br>8LDG 3<br>(TYPE D)<br>C2<br>297.195<br>542.055<br>519.770<br>519.770<br>519.770<br>519.770<br>519.770                                                                                                                                                                                                                                                                                                                                                                                                                                                                                                                                                                                                                                                                                                                                                                                                                                                                                                                                                                                                                                                                                                                                                                                                                                                                                                                                                                                                                                                                                                                                                                                                                                                                                                                                                                                                                                                                                                                                                                                                                                                                                                                                                                                                                                                                                                                                                                                                                                                                                                                                                                                                                                                                                                                                                                                                                                                                                                                                                                                                                                                                                                                                                                                                                                                                                                                                                                                                                                                                                                                                                                                                                                                                                                                                                                                                                                                                                                                                                                                                                                                                                                                                                                                                                                                                                                                                                                                                                                                                                                                                                                                                                                                                                                                                                                                                                                                                                                                                                                                                                                                                                                                                                                                                                                                                                                                                                                                                                                                                                                                                                                                                                                                                                                                                                                                                                                                                                                                                                                                                                                                                                                                                                                                                                                                                                                                                                                                                                                                                                                                                                                                                                                                                                                                                                                                                                                                                                                                                                                                                                                                                                                                                                                                                                                                                                                                                                                                                                                                                                                                                                                                                                                                                                                                                                                                                                                                                                                                                                                                                                                                                                                                                                                                                                                                                                                                                                                                                                                                                                                                                                                                                                                                                                                                                                                                                                                                                                                                                                                                                                                                                                                                                                                                                                                                                                                                                                                                                                                                                                                                                                                                                                                                                                                                                                                                                                                                                                                                                                                                                                                                                                                                                                                                                                                                                                                                                                                                                                                                                                                                                                                                                                                                                                                                                                                                                                                                                                                                                                                                                                                                                                                                                                                                                                                                                                                                                                                                                                                                                                                                                                                                                                                                                                                                                                                                                                                                                                                                                                                                                                                                                                                                                                                                                                                                                                                                                                                                                                                                                                                                                                                                                                                                                                                                                                                                                                                                                                                                                                                                                                                                                                                                                                                                                                                                                                                                                                                                                                                                                                                                                                                                                                                                                                                                                 | 1                                                                                                                                                                                 | 24.459<br>24.459<br>69 130.447<br>r Additional<br>quirements<br>229.920                                            | 13.361<br>13.361<br>13.361<br>13.361<br>13.361<br>13.361<br>13.361<br>13.361<br>13.361<br>13.361<br>13.361<br>13.361<br>13.361<br>13.361<br>13.361<br>13.361<br>13.361<br>13.361<br>13.361<br>13.361<br>13.361<br>13.361<br>13.361<br>13.361<br>13.361<br>13.361<br>13.361<br>13.361<br>13.361<br>13.361<br>13.361<br>13.361<br>13.361<br>13.361<br>13.361<br>13.361<br>13.361<br>13.361<br>13.361<br>13.361<br>13.361<br>13.361<br>13.361<br>13.361<br>13.361<br>13.361<br>13.361<br>13.361<br>13.361<br>13.361<br>13.361<br>13.361<br>13.361<br>13.361<br>13.361<br>13.361<br>13.361<br>13.361<br>13.361<br>13.361<br>13.361<br>13.361<br>13.361<br>13.361<br>13.361<br>13.361<br>13.361<br>13.361<br>13.361<br>13.361<br>13.361<br>13.361<br>13.361<br>13.361<br>13.361<br>13.361<br>13.361<br>13.361<br>13.361<br>13.361<br>13.361<br>13.361<br>13.361<br>13.361<br>13.361<br>13.361<br>13.361<br>13.361<br>13.361<br>13.361<br>13.361<br>13.361<br>13.361<br>13.361<br>13.361<br>13.361<br>13.361<br>13.361<br>13.361<br>13.361<br>13.361<br>13.361<br>13.361<br>13.361<br>13.361<br>13.361<br>13.361<br>13.361<br>13.361<br>13.361<br>13.361<br>13.361<br>13.361<br>13.361<br>13.361<br>13.361<br>13.361<br>13.361<br>13.361<br>13.361<br>13.361<br>13.361<br>13.361<br>13.361<br>13.361<br>13.365<br>13.365<br>13.365<br>13.365<br>13.365<br>13.365<br>13.365<br>13.365<br>13.365<br>13.365<br>13.365<br>13.365<br>13.365<br>13.365<br>13.365<br>13.365<br>13.365<br>13.365<br>13.365<br>13.365<br>13.365<br>13.365<br>13.365<br>13.365<br>13.365<br>13.365<br>13.365<br>13.365<br>13.365<br>13.365<br>13.365<br>13.365<br>13.365<br>13.365<br>13.365<br>13.365<br>13.365<br>13.365<br>13.365<br>13.365<br>13.365<br>13.365<br>13.365<br>13.365<br>13.365<br>13.365<br>13.365<br>13.365<br>13.365<br>13.365<br>13.365<br>13.365<br>13.365<br>13.365<br>13.365<br>13.365<br>13.365<br>13.365<br>13.365<br>13.365<br>13.365<br>13.365<br>13.365<br>13.365<br>13.365<br>13.365<br>13.365<br>13.355<br>13.355<br>13.355<br>13.355<br>13.355<br>13.355<br>13.355<br>13.355<br>13.355<br>13.355<br>13.355<br>13.355<br>13.355<br>13.355<br>13.355<br>13.355<br>13.355<br>13.355<br>13.355<br>13.355<br>13.355<br>13.355<br>13.355<br>13.355<br>13.355<br>13.355<br>13.355<br>13.355<br>13.355<br>13.355<br>13.355<br>13.355<br>13.355<br>13.355<br>13.355<br>13.355<br>13.355<br>13.355<br>13.355<br>13.355<br>13.355<br>13.355<br>13.355<br>13.355<br>13.355<br>13.355<br>13.355<br>13.355<br>13.355<br>13.355<br>13.355<br>13.355<br>13.355<br>13.355<br>13.355<br>13.355<br>13.355<br>13.355<br>13.355<br>13.355<br>13.355<br>13.355<br>13.355<br>13.355                                                                                                                                                                                                                                                                                                                                                                                                                                                                                                                                                                                                                                                                                                                                                                                                                                                                                                                                                                                                                                                                                                                                                                                                                                                                                                                                                                                                                                                                                                                                                                                                                                                                                                                                                                                                                                                                                                                                                                                                                                                                                                                                                                                                                                                                                                                                                                                                                                                                                                                                                                                                                                                                                                                                                                                                                                                                                                                                                                                                                                                                                                                                                                                                                                                                                                                                                                                                                                                                                                                                                                                                                                                                                                                                                                                                                                                                                                                                                                                                                                                                                                                                                                                                                                                                                                                                                                                                                                                                                                                                                                                                                                                                                                                                                                                                                                                                                                                                                                                                                                                                                                                                                                                                                                                                                                                                                                                                                                                                                                                                                                                                                                                                                                                                                                                                                                                                                                                                                                                                                                                                                                                                                                                                                                                                                                                                                                                                                                                                                                                                                                                                                                                                                                                                                                                                                                                                                                                                                                                                                                                                                                                                                                                                                                                                                                                                                                                                                                                                                                                                                                                                                                                                                                                                                                                                                                                                                                                                                                                                                                                                                                                                                                                                                                                                                                                                                                                                                                                                                                                                                                                                                                                                                                                                                                                                                                                                                                                                                                                                                                                                                                                                                                                                                                                                                                                                                                                                                                                                                                                                                                                                                                                                                                                                                                                                                                                                                                                                                                                                                                                                                                                                                                                                                                                                                                                                                                                                                                                              | 33.696<br>33.696<br>33.696<br>33.696<br>33.696<br>33.696<br>33.696<br>33.696<br>33.696<br>33.696<br>909.792<br>909.792<br>8LDG 1<br>(TYPE C)<br>A1<br>498.818<br>555.489<br>555.489<br>555.489                                                                                                                                                                                                                                                                                                                                                                                                                                                                                                                                                                                                                                                                                                                                                                                                                                                                                                                                                                                                                                                                                                                                                                                                                                                                                                                                                                                                                                                                                                                                                                                                                                                                                                                                                                                                                                                                                                                                                                                                                                                                                                                                                                                                                                                                                                                                                                                                                                                                                                                                                                                                                                                                                                                                                                                                                                                                                                                                                                 | S35.475<br>S67.096<br>S67.096<br>S67.096<br>S67.096<br>S67.096<br>S67.096<br>S67.096<br>S67.096<br>S67.096<br>S67.096<br>S67.096<br>S67.096<br>S67.096<br>S67.096<br>S67.096<br>S67.096<br>S67.096<br>S67.096<br>S67.096<br>S67.096<br>S67.096<br>S67.096<br>S67.096<br>S67.096<br>S67.096<br>S67.096<br>S67.096<br>S67.096<br>S67.096<br>S67.096<br>S67.096<br>S67.096<br>S67.096<br>S67.096<br>S67.096<br>S67.096<br>S67.096<br>S67.096<br>S67.096<br>S67.096<br>S67.096<br>S67.096<br>S67.096<br>S67.096<br>S67.096<br>S67.096<br>S67.096<br>S67.096<br>S67.096<br>S67.096<br>S67.096<br>S67.096<br>S67.096<br>S67.096<br>S67.096<br>S67.096<br>S67.096<br>S67.096<br>S67.096<br>S67.096<br>S67.096<br>S67.096<br>S67.096<br>S67.096<br>S67.096<br>S67.096<br>S67.096<br>S67.096<br>S67.096<br>S67.096<br>S67.096<br>S67.096<br>S67.096<br>S67.096<br>S67.096<br>S67.096<br>S67.096<br>S67.096<br>S67.096<br>S67.096<br>S67.096<br>S67.096<br>S67.096<br>S67.096<br>S67.096<br>S67.096<br>S67.096<br>S67.096<br>S67.096<br>S67.096<br>S67.096<br>S67.096<br>S67.096<br>S67.096<br>S67.096<br>S67.096<br>S67.096<br>S67.096<br>S67.096<br>S67.096<br>S67.096<br>S67.096<br>S67.096<br>S67.096<br>S67.096<br>S67.096<br>S67.096<br>S67.096<br>S67.096<br>S67.096<br>S67.096<br>S67.096<br>S67.096<br>S67.096<br>S67.096<br>S67.096<br>S67.096<br>S67.096<br>S67.096<br>S67.096<br>S67.096<br>S67.096<br>S67.096<br>S67.096<br>S67.096<br>S67.096<br>S67.096<br>S67.096<br>S67.096<br>S67.096<br>S67.096<br>S67.096<br>S67.096<br>S67.096<br>S67.096<br>S67.096<br>S67.096<br>S67.096<br>S67.096<br>S67.096<br>S67.096<br>S67.096<br>S67.096<br>S67.096<br>S67.096<br>S67.096<br>S67.096<br>S67.096<br>S67.096<br>S67.096<br>S67.096<br>S67.096<br>S67.096<br>S67.096<br>S67.096<br>S67.096<br>S67.096<br>S67.096<br>S67.096<br>S67.096<br>S67.096<br>S67.096<br>S67.096<br>S67.096<br>S67.096<br>S67.096<br>S67.096<br>S67.096<br>S67.096<br>S67.096<br>S67.096<br>S67.096<br>S67.096<br>S67.096<br>S67.096<br>S67.096<br>S67.096<br>S67.096<br>S67.096<br>S67.096<br>S67.096<br>S67.096<br>S67.096<br>S67.096<br>S67.096<br>S67.096<br>S67.096<br>S67.096<br>S67.096<br>S67.096<br>S67.096<br>S67.096<br>S67.096<br>S67.096<br>S67.096<br>S67.096<br>S67.096<br>S67.096<br>S67.096<br>S67.096<br>S67.096<br>S67.096<br>S67.096<br>S67.096<br>S67.096<br>S67.096<br>S67.096<br>S67.096<br>S67.096<br>S67.096<br>S67.096<br>S67.096<br>S67.096<br>S67.096<br>S67.096<br>S67.096<br>S67.096<br>S67.096<br>S67.096<br>S67.096<br>S67.096<br>S67.096<br>S67.096<br>S67.096<br>S67.096<br>S67.096<br>S67                                                                                                                                                                                                                                                                                                                                                                                                                                                                                                                                                                                                                                                                                                                                                                                                                                                                                                                                                                                                                                                                                                                                                                                                                                                                                                                                                                                                                                                                                                                                                                                                                                                                                                                                                                                                                                                                                                                                                                                                                                                                                                                                                                                                                                                                                                                                                                                                                                                                                                                                                                                                                                                                                                                                                                                                                                                                                                                                                                                                                                                                                                                                                                                                                                                                                                                                                                                                                                                                                                                                                                                                                                                                                                                                                                                                                                                                                                                                                                                                                                                                                                                                                                                                                                                                                                                                                                                                                                                                                                                                                                                                                                                                                                                                                                                                                                                                                                                                                                                                                                                                                                                                                                                                                                                                                                                                                                                                                                                                                                                                                                                                                                                                                                                                                                                                                                                                                                                                                                                                                                                                                                                                                                                                                                                                                                                                                                                                                                                                                                                                                                                                                                                                                                                                                                                                                                                                                                                                                                                                                                                                                                                                                                                                                                                                                                                                                                                                                                                                                                                                                                                                                                                                                                                                                                                                                                                                                                                                                                                                                                                                                                                                                                                                                                                                                                                                                                                                                                                                                                                                                                                                                                                                                                                                                                                                                                                                                                                                                           | BLDG 1<br>TYPE C)<br>A3<br>457.768<br>511.839<br>511.839<br>511.839<br>511.839<br>511.839                                                                                                                                                                                                       | (TYPE A)<br>A4<br>AREA<br>AREA<br>479.443<br>555.489<br>555.489<br>555.105<br>555.489<br>555.489<br>555.489                                                                                                                                                                                                                                                                                                                                                                                                                                                                                                                                                                                                                                                                                                                                                                                                                                                                                                                                                                                                                                                                                                                                                                                                                                                                                                                                                                                                                                                                                                                                                                                                                                                                                                                                                                                                                                                                                                                                                                                                                                                                                                                                                                                                                                                                                                                                                                                                                                                                                                                                                                                                                                                                                                                                                                 | (TYPE B)<br>B3<br>455.587<br>574.826<br>574.826<br>574.826<br>574.826<br>574.826<br>574.826                                                                                                                                                                                                                                                                                                                                                                                                                                                                                                                                                                                                                                                                                                                                                                                                                                                                                                                                                                                                                                                                                                                                                                                                                                                                                                                                                                                                                                                                                                                                                                                                                                                                                                                                                                                                                                                                                                                                                                                                                                                                                                                                                                                                                                                                                                                                                                                                                                                                                                            | BLDG 3<br>(TYPE B)<br>C1<br>261.219<br>333.875<br>455.587<br>574.826<br>574.826<br>585.689<br>574.826<br>574.826<br>574.826                                                                                                                                                                                                                                                                                                                                                                                                                                                                                                                                                                                                                                                                                                                                                                                                                                                                                                                                                                                                                                                                                                                                                                                                                                                                                                                                                                                                                                                                                                                                                                                                                                                                                                                                                                                                                                                                                                                                                                                                    | BLDG 3<br>(TYPE D)<br>C3<br>203.439<br>420.429<br>415.082<br>415.082<br>415.082<br>415.082<br>415.082                                                                                                                                                                                                                                                                                                                                                                                                                                                                                                                                                                                                                                              | EA SUMM/<br>BLDG 4<br>(TYPE D)<br>F2<br>386.040<br>415.082<br>415.082<br>415.082<br>415.082<br>415.082                                                                                                                                                                                                                                                                                                                                                                                                                                                                                                                                                                                                                                                                                                                                                                                                                                                                                                                                                                                                                                                                                                                                                                                                                                                                                                                                                                                                                                                                                                                                                                                                                                                                                                                                                                                                                                                                                                                                                                                                                                                                                                                                                                                                                                                                                                                                                                                                                                                                                               | ARY (PLO<br>CONTIN<br>BLDG 4<br>(TYPE B)<br>F4<br>181.904<br>542.055<br>519.769<br>519.769<br>531.313<br>519.769<br>519.769<br>519.769                                                                                                                                                                      | FLOOP<br>Ground /<br>1ST / L<br>2ND / I<br>3RD / L<br>4TH<br>5TH<br>6th<br>7th                                                                                                                                                                                                                                                                                                                                                                                                                                                                                                                                                                                                                                                                                                                                                                                                                                                                                                                                                                                                                                                                                                                                                                                                                                                                                                                                                                                                                                                                                                                                                                                                                                                                                                                                                                                                                                                                                                                                                                                                                                                                                                                                                                                                                                                                                                                                                                                                                                                                                                                                                                                                                                                                                                                                                     |
| CUR<br>BU<br>Fo<br>Re<br>LOW                                                                                                | I 10th<br>11th<br>12th<br>12th<br>13th (REFUGE<br>14th<br>15th<br>16th<br>17th<br>18th (REFUGE<br>20th<br>20th<br>21st<br>22rd<br>23rd (REFUGE<br>24th<br>25th<br>TERRACE<br>FLOOR<br>r Additional<br>quirements<br>VER GROUND<br>PER GROUND<br>1ST<br>2ND<br>3RD<br>4th<br>5th<br>6th<br>7th<br>th (REFUGE)                                                                                                                                                                                                                                                                                                                                                                                                                                                                                                                                                                                                                                                                                                                                                                                                                                                                                                                                                                                                                                                                                                                                                                                                                                                                                                                                                                                                                                                                                                                                                                                                                                                                                                                                                                                                                                                                                                                                                                                                                                                                                                                                                                                                                                                                                                                                             | <ul> <li>519.770</li> <li>519.770</li></ul>                                                                                                                                                                                                                                                                                                                                                                                                                                                                                                                                                                                                                                                                                                                                                                                                                                                                                                                                                                                                                                                                                                                                                                                                                                                                                                                                                                                                                                                                                                                                                                                                                                                                                                                                                                                                                                                                                                                                                                                                                                                                                                                                                                                                                                                                                                                                                                                                                                                                                                                                                                                                                                                                                                                                                                                                                                                                                                                                                                                                                                                                                                                                                                                                                                                                                                                                                                                                                                                                                                                                                                                                                                                                                                                                                                                                                                                                                                                                                                                                                                                                                                                                                                                                                                                                                                                                                                                                                                                                                                                                                                                                                                                                                                                                                                                                                                                                                                                                                                                                                                                                                                                                                                                                                                                                                                                                                                                                                                                                                                                                                                                                                                                                                                                                                                                                                                                                                                                                                                                                                                                                                                                                                                                                                                                                                                                                                                                                                                                                                                                                                                                                                                                                                                                                                                                                                                                                                                                                                                                                                                                                                                                                                                                                                                                                                                                                                                                                                                                                                                                                                                                                                                                                                                                                                                                                                                                                                                                                                                                                                                                                                                                                                                                                                                                                                                                                                                                                                                                                                                                                                                                                                                                                                                                                                                                                                                                                                                                                                                                                                                                                                                                                                                                                                                                                                                                                                                                                                                                                                                                                                                                                                                                                                                                                                                                                                                                                                                                                                                                                                                                                                                                                                                                                                                                                                                                                                                                                                                                                                                                                                                                                                                                                                                                                                                                                                                                                                                                                                                                                                                                                                                                                                                                                                                                                                                                                                                                                                                                                                                                                                                                                                                                                                                                                                                                                                                                                                                                                                                                                                                                                                                                                                                                                                                                                                                                                                                                                                                                                                                                                                                                                                                                                                                                                                                                                                                                                                                                                                                                                                                                                                                                                                | 67.66<br>67.66<br>67.66<br>67.66<br>67.66<br>67.66<br>67.66<br>67.66<br>67.66<br>67.66<br>67.66<br>67.66<br>67.66<br>67.66<br>7.66<br>67.66<br>7.66<br>7.66<br>7.66<br>7.66<br>7.66<br>7.66<br>7.66<br>7.66<br>7.66<br>7.66<br>7.66<br>7.66<br>7.66<br>7.66<br>7.66<br>7.66<br>7.66<br>7.66<br>7.66<br>7.66<br>7.66<br>7.66<br>7.66<br>7.66<br>7.66<br>7.66<br>7.66<br>7.66<br>7.66<br>7.66<br>7.66<br>7.66<br>7.66<br>7.66<br>7.66<br>7.66<br>7.66<br>7.66<br>7.66<br>7.66<br>7.66<br>7.66<br>7.66<br>7.66<br>7.66<br>7.66<br>7.66<br>7.66<br>7.66<br>7.66<br>7.66<br>7.66<br>7.66<br>7.66<br>7.66<br>7.66<br>7.66<br>7.66<br>7.66<br>7.66<br>7.66<br>7.66<br>7.66<br>7.66<br>7.66<br>7.66<br>7.66<br>7.66<br>7.66<br>7.66<br>7.66<br>7.66<br>7.66<br>7.66<br>7.66<br>7.66<br>7.66<br>7.66<br>7.66<br>7.66<br>7.66<br>7.66<br>7.66<br>7.66<br>7.66<br>7.66<br>7.66<br>7.66<br>7.66<br>7.66<br>7.66<br>7.66<br>7.66<br>7.66<br>7.66<br>7.66<br>7.66<br>7.66<br>7.66<br>7.66<br>7.66<br>7.66<br>7.66<br>7.66<br>7.66<br>7.66<br>7.66<br>7.66<br>7.66<br>7.66<br>7.66<br>7.66<br>7.66<br>7.66<br>7.66<br>7.66<br>7.66<br>7.66<br>7.66<br>7.66<br>7.66<br>7.66<br>7.66<br>7.66<br>7.66<br>7.66<br>7.66<br>7.66<br>7.66<br>7.66<br>7.66<br>7.66<br>7.66<br>7.66<br>7.66<br>7.66<br>7.66<br>7.66<br>7.66<br>7.66<br>7.66<br>7.66<br>7.66<br>7.66<br>7.66<br>7.66<br>7.66<br>7.66<br>7.66<br>7.66<br>7.66<br>7.76<br>7.77<br>7.77<br>7.77<br>7.77<br>7.77<br>7.77<br>7.77<br>7.77<br>7.77<br>7.77<br>7.77<br>7.77<br>7.77<br>7.77<br>7.77<br>7.77<br>7.77<br>7.77<br>7.77<br>7.77<br>7.77<br>7.77<br>7.77<br>7.77<br>7.77<br>7.77<br>7.77<br>7.77<br>7.77<br>7.77<br>7.77<br>7.77<br>7.77<br>7.77<br>7.77<br>7.77<br>7.77<br>7.77<br>7.77<br>7.77<br>7.77<br>7.77<br>7.77<br>7.77<br>7.77<br>7.77<br>7.77<br>7.77<br>7.77<br>7.77<br>7.77<br>7.77<br>7.77<br>7.77<br>7.77<br>7.77<br>7.77<br>7.77<br>7.77<br>7.77<br>7.77<br>7.77<br>7.77<br>7.77<br>7.77<br>7.77<br>7.77<br>7.77<br>7.77<br>7.77<br>7.77<br>7.77<br>7.77<br>7.77<br>7.77<br>7.77<br>7.77<br>7.77<br>7.77<br>7.77<br>7.77<br>7.77<br>7.77<br>7.77<br>7.77<br>7.77<br>7.77<br>7.77<br>7.77<br>7.77<br>7.77<br>7.77<br>7.77<br>7.77<br>7.77<br>7.77<br>7.77<br>7.77<br>7.77<br>7.77<br>7.77<br>7.77<br>7.77<br>7.77<br>7.77<br>7.77<br>7.77<br>7.77<br>7.77<br>7.77<br>7.77<br>7.77<br>7.77<br>7.77<br>7.77<br>7.77<br>7.77                                                                                                                                                                                                                                                                                                                                                                                                                                                                                                                                                                                                                                                                                                                                                                                                                                                                                                                                                                                                                                                                                                                                                                                                                                                                                                                                                                                                                                                                                                                                                                                                                                                                                                                                                                                                                                                                                                                                                                                                                                                                                                                                                                                                                                                                                                                                                                                                                                                                                                                                                                                                                                                                                                                                                                                                                                                                                                                                                                                                                                                                                                                                                                                                                                                                                                                                                                                                                                                                                                                                                                                                                                                                                                                                                                                                                                                                                                                                                                                                                                                                                                                                                                                                                                                                                                                                                                                                                                                                                                                                                                                                                                                                                                                                                                                                                                                                                                                                                                                                                                                                                                                                                                                                                                                                                                                                                                                                                                                                                                                                                                                                                                                                                                                                                                                                                                                                                                                                                                                                                                                                                                                                                                                                                                                                                                                                                                                                                                                                                                                                                                                                                                                                                                                                                                                                                                                                                                                                                                                                                                                                                                                                                                                                                                                                                                                                                                                                                                                                                                                                                                                                                                                                                                                                                                                                                                                                                                                                                                                                                                                                                                                                                                                                                                                                                                                                                                                                                                                                                                                                                                                                                                                                                                                                                                                                                                                                                                                                                                                                                                                                                                                                                                                                                                                                                                                                                                                                                                                                                                                                                                                                                                                                                                                                                                                                                                                                                                                                                                                                                                                                                                                                                                                                                                                                                                                                                                                                                                                                                                                                                                                                                                                                                                                                                                                                                                                                                                                                                                                                                                                                                                                                                                                                                                                                                                                                                                                                                                                                                                                                                                                                 | 1                                                                                                                                                                                 | 24.459<br>24.459<br>69 130.447<br>r Additional<br>quirements<br>229.920                                            | 13.361         13.361         13.361         13.361         13.361         13.361         13.361         13.361         13.361         13.361         13.361         13.361         13.361         13.361         13.361         13.361         13.361         13.361         13.361         13.361         13.361         9         9         13.361         13.361         13.361         13.361         13.361         13.361         13.361         13.361         13.361         13.361         13.361         13.361         13.361         13.361         13.361         13.361         13.361         13.361         13.361         13.361         13.361         13.361         13.361         13.361         13.361         13.362         DWER GROUND 2 <td>33.696<br/>33.696<br/>33.696<br/>33.696<br/>33.696<br/>33.696<br/>33.696<br/>33.696<br/>33.696<br/>33.696<br/>33.696<br/>33.696<br/>33.696<br/>33.696<br/>33.696<br/>33.696<br/>33.696<br/>33.696<br/>33.696<br/>33.696<br/>33.696<br/>33.696<br/>33.696<br/>33.696<br/>33.696<br/>33.696<br/>33.696<br/>33.696<br/>33.696<br/>33.696<br/>33.696<br/>33.696<br/>33.696<br/>33.696<br/>33.696<br/>33.696<br/>33.696<br/>33.696<br/>33.696<br/>33.696<br/>33.696<br/>33.696<br/>33.696<br/>33.696<br/>33.696<br/>33.696<br/>33.696<br/>33.696<br/>33.696<br/>33.696<br/>33.696<br/>33.696<br/>33.696<br/>33.696<br/>33.696<br/>33.696<br/>33.696<br/>33.696<br/>33.696<br/>33.696<br/>33.696<br/>33.696<br/>33.696<br/>33.696<br/>33.696<br/>33.696<br/>33.696<br/>33.696<br/>33.696<br/>33.696<br/>33.696<br/>33.696<br/>33.696<br/>33.696<br/>33.696<br/>33.696<br/>33.696<br/>33.696<br/>33.696<br/>33.696<br/>33.696<br/>33.696<br/>33.696<br/>33.696<br/>33.696<br/>33.696<br/>33.696<br/>33.696<br/>33.696<br/>33.696<br/>33.696<br/>33.696<br/>33.696<br/>33.696<br/>33.696<br/>33.696<br/>33.696<br/>33.696<br/>33.696<br/>33.696<br/>33.696<br/>33.696<br/>33.696<br/>33.696<br/>33.696<br/>33.696<br/>33.696<br/>33.696<br/>33.696<br/>33.696<br/>33.696<br/>33.696<br/>33.696<br/>33.696<br/>33.696<br/>33.696<br/>33.696<br/>33.696<br/>33.696<br/>33.696<br/>33.696<br/>33.696<br/>33.696<br/>33.696<br/>33.696<br/>33.696<br/>33.696<br/>33.696<br/>33.696<br/>33.696<br/>33.696<br/>33.696<br/>33.696<br/>33.696<br/>33.696<br/>33.696<br/>33.696<br/>33.696<br/>33.696<br/>33.696<br/>33.696<br/>33.696<br/>33.696<br/>33.696<br/>33.696<br/>33.696<br/>33.696<br/>33.696<br/>33.696<br/>33.696<br/>33.696<br/>33.696<br/>33.696<br/>33.696<br/>33.696<br/>33.696<br/>33.696<br/>33.696<br/>33.696<br/>33.696<br/>33.696<br/>33.696<br/>33.696<br/>33.696<br/>33.696<br/>33.696<br/>33.696<br/>33.696<br/>33.696<br/>33.696<br/>33.696<br/>33.696<br/>33.696<br/>33.696<br/>33.696<br/>35.50<br/>36<br/>35.50<br/>35.50<br/>35.50<br/>35.50<br/>35.50<br/>35.50<br/>35.50<br/>35.50<br/>35.50<br/>35.50<br/>35.50<br/>35.50<br/>35.50<br/>35.50<br/>35.50<br/>35.50<br/>35.50<br/>35.50<br/>35.50<br/>35.50<br/>35.50<br/>35.50<br/>35.50<br/>35.50<br/>35.50<br/>35.50<br/>35.50<br/>35.50<br/>35.50<br/>35.50<br/>35.50<br/>35.50<br/>35.50<br/>35.50<br/>35.50<br/>35.50<br/>35.50<br/>35.50<br/>35.50<br/>35.50<br/>35.50<br/>35.50<br/>35.50<br/>35.50<br/>35.50<br/>35.50<br/>35.50<br/>35.50<br/>35.50<br/>35.50<br/>35.50<br/>35.50<br/>35.50<br/>35.50<br/>35.50<br/>35.50<br/>35.50<br/>35.50<br/>35.50<br/>35.50<br/>35.50<br/>35.50<br/>35.50<br/>35.50<br/>35.50<br/>35.50<br/>35.50<br/>35.50<br/>35.50<br/>35.50<br/>35.50<br/>35.50<br/>35.50<br/>35.50<br/>35.50<br/>35.50<br/>35.50<br/>35.50<br/>35.50<br/>35.50<br/>35.50<br/>35.50<br/>35.50<br/>35.50<br/>35.50<br/>35.50<br/>35.50<br/>35.50<br/>35.50<br/>35.50<br/>35.50<br/>35.50<br/>35.50<br/>35.50<br/>35.50<br/>35.50<br/>35.50<br/>35.50<br/>35.50<br/>35.50<br/>35.50<br/>35.50<br/>35.50<br/>35.50<br/>35.50<br/>35.50<br/>35.50<br/>35.50<br/>35.50<br/>35.50<br/>35.50<br/>35.50<br/>35.50<br/>35.50<br/>35.50<br/>35.50<br/>35.50<br/>35.50<br/>35.50<br/>35.50<br/>35.50<br/>35.50<br/>35.50<br/>35.50<br/>35.50<br/>35.50<br/>35.50<br/>35.50<br/>35.50<br/>35.50<br/>35.50<br/>35.50<br/>35.50<br/>35.50<br/>35.50<br/>35</td> <td>535.475           567.096           567.096           567.096           567.096           567.096           567.096           567.096           567.096           567.096           567.096           567.096           567.096           567.096           567.096           567.096           567.096           567.096           567.096           567.096           567.096           567.096           567.096           567.096           567.096           567.096           567.096           567.096           567.096           567.096           567.096           567.096           567.096           567.096           567.096           67.096           567.096           567.096           567.096           567.096           67.096           67.096           67.096           67.096           67.096           67.096           511.83</td> <td>BLDG 1<br/>TYPE C)<br/>A3<br/>457.768<br/>511.839<br/>511.839<br/>511.839<br/>511.839<br/>511.839<br/>511.839<br/>511.839<br/>511.839</td> <td>(TYPE A)<br/>AA<br/>AREA<br/>AREA<br/>479.443<br/>555.489<br/>555.489<br/>555.489<br/>555.489<br/>555.489<br/>555.489<br/>555.489<br/>555.489</td> <td>(TYPE B)<br/>B3<br/>455.587<br/>574.826<br/>574.826<br/>574.826<br/>574.826<br/>574.826<br/>574.826<br/>574.826<br/>574.826<br/>574.826<br/>574.826</td> <td>BLDG 3<br/>(TYPE B)<br/>C1<br/>261.219<br/>333.875<br/>455.587<br/>574.826<br/>574.826<br/>574.826<br/>574.826<br/>574.826<br/>574.826<br/>574.826<br/>574.826<br/>574.826</td> <td>BLDG 3<br/>(TYPE D)<br/>C3<br/>203.439<br/>420.429<br/>415.082<br/>415.082<br/>415.082<br/>415.082<br/>415.082<br/>415.082<br/>415.082<br/>415.082<br/>415.082<br/>415.082<br/>415.082<br/>415.082</td> <td>EA SUMM/<br/>BLDG 4<br/>(TYPE D)<br/>F2<br/>386.040<br/>415.082<br/>415.082<br/>415.082<br/>415.082<br/>415.082<br/>415.082<br/>415.082<br/>415.082<br/>415.082<br/>415.082<br/>415.082<br/>415.082</td> <td>ARY (PLO<br/>CONTIN<br/>BLDG 4<br/>(TYPE B)<br/>F4<br/>181.904<br/>542.055<br/>519.769<br/>519.769<br/>519.769<br/>519.769<br/>519.769<br/>519.769<br/>519.769</td> <td>FLOOD<br/>FLOOD<br/>Ground ,<br/>1ST / L<br/>2ND / I<br/>3RD / I<br/>4TH<br/>5TH<br/>6th<br/>7th<br/>8th (REFU<br/>9th</td>                                                                                                                                                                                                                                                                                                                                                                                                                                                                                                                                                                                                                                                                                                                                                                                                                                                                                                                                                                                                                                                                                                                                                                                                                                                                                                                                                                                                                                                                                                                                                                                                                                                                                                                                                                                                                                                                                                                                                                                                                                                                                                                                                                                                                                                                                                                                                                                                                                                                                                                                                                                                                                                                                                                                                                                                                                                                                                                                                                                                                                                                                                                                                                                                                                                                                                                                                                                                                                                                                                                                                                                                                                                                                                                                                                                                                                                                                                                                                                                                                                                                                                                                                                                                                                                                                                                                                                                                                                                                                                                                                                                                                                                                                                                                                                                                                                                                                                                                                                                                                                                                                                                                                                                                                                                                                                                                                                                                                                                                                                                                                                                                                                                                                                                                                                                                                                                                                                                                                                                                                                                                                                                                                                                                                                                                                                                                                                                                                                                                                                                                                                                                                                                   | 33.696<br>33.696<br>33.696<br>33.696<br>33.696<br>33.696<br>33.696<br>33.696<br>33.696<br>33.696<br>33.696<br>33.696<br>33.696<br>33.696<br>33.696<br>33.696<br>33.696<br>33.696<br>33.696<br>33.696<br>33.696<br>33.696<br>33.696<br>33.696<br>33.696<br>33.696<br>33.696<br>33.696<br>33.696<br>33.696<br>33.696<br>33.696<br>33.696<br>33.696<br>33.696<br>33.696<br>33.696<br>33.696<br>33.696<br>33.696<br>33.696<br>33.696<br>33.696<br>33.696<br>33.696<br>33.696<br>33.696<br>33.696<br>33.696<br>33.696<br>33.696<br>33.696<br>33.696<br>33.696<br>33.696<br>33.696<br>33.696<br>33.696<br>33.696<br>33.696<br>33.696<br>33.696<br>33.696<br>33.696<br>33.696<br>33.696<br>33.696<br>33.696<br>33.696<br>33.696<br>33.696<br>33.696<br>33.696<br>33.696<br>33.696<br>33.696<br>33.696<br>33.696<br>33.696<br>33.696<br>33.696<br>33.696<br>33.696<br>33.696<br>33.696<br>33.696<br>33.696<br>33.696<br>33.696<br>33.696<br>33.696<br>33.696<br>33.696<br>33.696<br>33.696<br>33.696<br>33.696<br>33.696<br>33.696<br>33.696<br>33.696<br>33.696<br>33.696<br>33.696<br>33.696<br>33.696<br>33.696<br>33.696<br>33.696<br>33.696<br>33.696<br>33.696<br>33.696<br>33.696<br>33.696<br>33.696<br>33.696<br>33.696<br>33.696<br>33.696<br>33.696<br>33.696<br>33.696<br>33.696<br>33.696<br>33.696<br>33.696<br>33.696<br>33.696<br>33.696<br>33.696<br>33.696<br>33.696<br>33.696<br>33.696<br>33.696<br>33.696<br>33.696<br>33.696<br>33.696<br>33.696<br>33.696<br>33.696<br>33.696<br>33.696<br>33.696<br>33.696<br>33.696<br>33.696<br>33.696<br>33.696<br>33.696<br>33.696<br>33.696<br>33.696<br>33.696<br>33.696<br>33.696<br>33.696<br>33.696<br>33.696<br>33.696<br>33.696<br>33.696<br>33.696<br>33.696<br>33.696<br>33.696<br>33.696<br>33.696<br>33.696<br>33.696<br>33.696<br>33.696<br>33.696<br>35.50<br>36<br>35.50<br>35.50<br>35.50<br>35.50<br>35.50<br>35.50<br>35.50<br>35.50<br>35.50<br>35.50<br>35.50<br>35.50<br>35.50<br>35.50<br>35.50<br>35.50<br>35.50<br>35.50<br>35.50<br>35.50<br>35.50<br>35.50<br>35.50<br>35.50<br>35.50<br>35.50<br>35.50<br>35.50<br>35.50<br>35.50<br>35.50<br>35.50<br>35.50<br>35.50<br>35.50<br>35.50<br>35.50<br>35.50<br>35.50<br>35.50<br>35.50<br>35.50<br>35.50<br>35.50<br>35.50<br>35.50<br>35.50<br>35.50<br>35.50<br>35.50<br>35.50<br>35.50<br>35.50<br>35.50<br>35.50<br>35.50<br>35.50<br>35.50<br>35.50<br>35.50<br>35.50<br>35.50<br>35.50<br>35.50<br>35.50<br>35.50<br>35.50<br>35.50<br>35.50<br>35.50<br>35.50<br>35.50<br>35.50<br>35.50<br>35.50<br>35.50<br>35.50<br>35.50<br>35.50<br>35.50<br>35.50<br>35.50<br>35.50<br>35.50<br>35.50<br>35.50<br>35.50<br>35.50<br>35.50<br>35.50<br>35.50<br>35.50<br>35.50<br>35.50<br>35.50<br>35.50<br>35.50<br>35.50<br>35.50<br>35.50<br>35.50<br>35.50<br>35.50<br>35.50<br>35.50<br>35.50<br>35.50<br>35.50<br>35.50<br>35.50<br>35.50<br>35.50<br>35.50<br>35.50<br>35.50<br>35.50<br>35.50<br>35.50<br>35.50<br>35.50<br>35.50<br>35.50<br>35.50<br>35.50<br>35.50<br>35.50<br>35.50<br>35.50<br>35.50<br>35.50<br>35.50<br>35.50<br>35.50<br>35.50<br>35.50<br>35                                                         | 535.475           567.096           567.096           567.096           567.096           567.096           567.096           567.096           567.096           567.096           567.096           567.096           567.096           567.096           567.096           567.096           567.096           567.096           567.096           567.096           567.096           567.096           567.096           567.096           567.096           567.096           567.096           567.096           567.096           567.096           567.096           567.096           567.096           567.096           567.096           67.096           567.096           567.096           567.096           567.096           67.096           67.096           67.096           67.096           67.096           67.096           511.83                                                                                                                                                                                                                                                                                                                                                                                                                                                                                                                                                                                                                                                                                                                                                                                                                                                                                                                                                                                                                                                                                                                                                                                                                                                                                                                                                                                                                                                                                                                                                                                                                                                                                                                                                                                                                                                                                                                                                                                                                                                                                                                                                                                                                                                                                                                                                                                                                                                                                                                                                                                                                                                                                                                                                                                                                                                                                                                                                                                                                                                                                                                                                                                                                                                                                                                                                                                                                                                                                                                                                                                                                                                                                                                                                                                                                                                                                                                                                                                                                                                                                                                                                                                                                                                                                                                                                                                                                                                                                                                                                                                                                                                                                                                                                                                                                                                                                                                                                                                                                                                                                                                                                                                                                                                                                                                                                                                                                                                                                                                                                                                                                                                                                                                                                                                                                                                                                                                                                                                                                                                                                                                                                                                                                                                                                                                                                                                                                                                                                                                                                                                                                                                                                                                                                                                                                                                                                                                                                                                                                                                                                                                                                                                                                                                                                                                                                                                                                                                                                                                                                                                                                                                                                                                                                                                                                                                                                                                                                                                                                                                                                                                                                                                                                                                                                                                                                                                                                                                                                                                                                                                                                                                                                                                                                                                                                                                                                                                                                                                                                                                                                                                                                                                                                                                                                                                                                                                                                                                                                                                                                                                                                                                                                                                                                                                                                                                                                                                                                                                                                                                                                                                                                                                                                                                                                                                                                                                                                                                                                                                                                                                                                                                                                                    | BLDG 1<br>TYPE C)<br>A3<br>457.768<br>511.839<br>511.839<br>511.839<br>511.839<br>511.839<br>511.839<br>511.839<br>511.839                                                                                                                                                                      | (TYPE A)<br>AA<br>AREA<br>AREA<br>479.443<br>555.489<br>555.489<br>555.489<br>555.489<br>555.489<br>555.489<br>555.489<br>555.489                                                                                                                                                                                                                                                                                                                                                                                                                                                                                                                                                                                                                                                                                                                                                                                                                                                                                                                                                                                                                                                                                                                                                                                                                                                                                                                                                                                                                                                                                                                                                                                                                                                                                                                                                                                                                                                                                                                                                                                                                                                                                                                                                                                                                                                                                                                                                                                                                                                                                                                                                                                                                                                                                                                                           | (TYPE B)<br>B3<br>455.587<br>574.826<br>574.826<br>574.826<br>574.826<br>574.826<br>574.826<br>574.826<br>574.826<br>574.826<br>574.826                                                                                                                                                                                                                                                                                                                                                                                                                                                                                                                                                                                                                                                                                                                                                                                                                                                                                                                                                                                                                                                                                                                                                                                                                                                                                                                                                                                                                                                                                                                                                                                                                                                                                                                                                                                                                                                                                                                                                                                                                                                                                                                                                                                                                                                                                                                                                                                                                                                                | BLDG 3<br>(TYPE B)<br>C1<br>261.219<br>333.875<br>455.587<br>574.826<br>574.826<br>574.826<br>574.826<br>574.826<br>574.826<br>574.826<br>574.826<br>574.826                                                                                                                                                                                                                                                                                                                                                                                                                                                                                                                                                                                                                                                                                                                                                                                                                                                                                                                                                                                                                                                                                                                                                                                                                                                                                                                                                                                                                                                                                                                                                                                                                                                                                                                                                                                                                                                                                                                                                                   | BLDG 3<br>(TYPE D)<br>C3<br>203.439<br>420.429<br>415.082<br>415.082<br>415.082<br>415.082<br>415.082<br>415.082<br>415.082<br>415.082<br>415.082<br>415.082<br>415.082<br>415.082                                                                                                                                                                                                                                                                                                                                                                                                                                                                                                                                                                 | EA SUMM/<br>BLDG 4<br>(TYPE D)<br>F2<br>386.040<br>415.082<br>415.082<br>415.082<br>415.082<br>415.082<br>415.082<br>415.082<br>415.082<br>415.082<br>415.082<br>415.082<br>415.082                                                                                                                                                                                                                                                                                                                                                                                                                                                                                                                                                                                                                                                                                                                                                                                                                                                                                                                                                                                                                                                                                                                                                                                                                                                                                                                                                                                                                                                                                                                                                                                                                                                                                                                                                                                                                                                                                                                                                                                                                                                                                                                                                                                                                                                                                                                                                                                                                  | ARY (PLO<br>CONTIN<br>BLDG 4<br>(TYPE B)<br>F4<br>181.904<br>542.055<br>519.769<br>519.769<br>519.769<br>519.769<br>519.769<br>519.769<br>519.769                                                                                                                                                           | FLOOD<br>FLOOD<br>Ground ,<br>1ST / L<br>2ND / I<br>3RD / I<br>4TH<br>5TH<br>6th<br>7th<br>8th (REFU<br>9th                                                                                                                                                                                                                                                                                                                                                                                                                                                                                                                                                                                                                                                                                                                                                                                                                                                                                                                                                                                                                                                                                                                                                                                                                                                                                                                                                                                                                                                                                                                                                                                                                                                                                                                                                                                                                                                                                                                                                                                                                                                                                                                                                                                                                                                                                                                                                                                                                                                                                                                                                                                                                                                                                                                        |
| CUR<br>BU<br>Fo<br>Re<br>LOW                                                                                                | I Oth<br>I 1th<br>I 2th<br>I 2th<br>I 3th (REFUGE<br>I 3th (REFUGE<br>I 3th)<br>I 6th<br>I 7th<br>I 8th (REFUGE<br>2 0th<br>2 2th<br>2 2th<br>2 2th<br>Z 2th<br>I 2 2th<br>TERRACE<br>ILDING TYPE<br>FLOOR<br>r Additional<br>quirements<br>VER GROUND<br>PER GROUND<br>IST<br>2 ND<br>3 RD<br>4 th<br>5 th<br>6 th<br>7 th                                                                                                                                                                                                                                                                                                                                                                                                                                                                                                                                                                                                                                                                                                                                                                                                                                                                                                                                                                                                                                                                                                                                                                                                                                                                                                                                                                                                                                                                                                                                                                                                                                                                                                                                                                                                                                                                                                                                                                                                                                                                                                                                                                                                                                                                                                                              | <ul> <li>519.770</li> <li>519.770</li></ul>                                                                                                                                                                                                                                                                                                                                                                                                                                                                                                                                                                                                                                                                                                                                                                                                                                                                                                                                                                                                                                                                                                                                                                                                                                                                                                                                                                                                                                                                                                                                                                                                                                                                                                                                                                                                                                                                                                                                                                                                                                                                                                                                                                                                                                                                                                                                                                                                                                                                                                                                                                                                                                                                                                                                                                                                                                                                                                                                                                                                                                                                                                                                                                                                                                                                                                                                                                                                                                                                                                                                                                                                                                                                                                                                                                                                                                                                                                                                                                                                                                                                                                                                                                                                                                                                                                                                                                                                                                                                                                                                                                                                                                                                                                                                                                                                                                                                                                                                                                                                                                                                                                                                                                                                                                                                                                                                                                                                                                                                                                                                                                                                                                                                                                                                                                                                                                                                                                                                                                                                                                                                                                                                                                                                                                                                                                                                                                                                                                                                                                                                                                                                                                                                                                                                                                                                                                                                                                                                                                                                                                                                                                                                                                                                                                                                                                                                                                                                                                                                                                                                                                                                                                                                                                                                                                                                                                                                                                                                                                                                                                                                                                                                                                                                                                                                                                                                                                                                                                                                                                                                                                                                                                                                                                                                                                                                                                                                                                                                                                                                                                                                                                                                                                                                                                                                                                                                                                                                                                                                                                                                                                                                                                                                                                                                                                                                                                                                                                                                                                                                                                                                                                                                                                                                                                                                                                                                                                                                                                                                                                                                                                                                                                                                                                                                                                                                                                                                                                                                                                                                                                                                                                                                                                                                                                                                                                                                                                                                                                                                                                                                                                                                                                                                                                                                                                                                                                                                                                                                                                                                                                                                                                                                                                                                                                                                                                                                                                                                                                                                                                                                                                                                                                                                                                                                                                                                                                                                                                                                                                                                                                                                                                                                                | 67.66<br>67.66<br>67.66<br>67.66<br>67.66<br>67.66<br>67.66<br>67.66<br>67.66<br>67.66<br>67.66<br>67.66<br>67.66<br>7.66<br>7.66<br>7.66<br>7.66<br>7.66<br>7.66<br>7.66<br>7.66<br>7.66<br>7.66<br>7.66<br>7.66<br>7.66<br>7.66<br>7.66<br>7.66<br>7.66<br>7.66<br>7.66<br>7.66<br>7.66<br>7.66<br>7.66<br>7.66<br>7.66<br>7.66<br>7.66<br>7.66<br>7.66<br>7.66<br>7.66<br>7.66<br>7.66<br>7.66<br>7.66<br>7.66<br>7.66<br>7.66<br>7.66<br>7.66<br>7.66<br>7.66<br>7.66<br>7.66<br>7.66<br>7.66<br>7.66<br>7.66<br>7.66<br>7.66<br>7.66<br>7.66<br>7.66<br>7.66<br>7.66<br>7.66<br>7.66<br>7.66<br>7.66<br>7.66<br>7.66<br>7.66<br>7.66<br>7.66<br>7.66<br>7.66<br>7.66<br>7.66<br>7.66<br>7.66<br>7.66<br>7.66<br>7.66<br>7.66<br>7.66<br>7.66<br>7.66<br>7.66<br>7.66<br>7.66<br>7.66<br>7.66<br>7.66<br>7.66<br>7.66<br>7.66<br>7.66<br>7.66<br>7.66<br>7.66<br>7.66<br>7.66<br>7.66<br>7.66<br>7.66<br>7.66<br>7.66<br>7.66<br>7.66<br>7.66<br>7.66<br>7.66<br>7.66<br>7.66<br>7.66<br>7.66<br>7.66<br>7.66<br>7.66<br>7.66<br>7.66<br>7.66<br>7.66<br>7.66<br>7.66<br>7.66<br>7.66<br>7.66<br>7.66<br>7.66<br>7.66<br>7.66<br>7.66<br>7.66<br>7.66<br>7.66<br>7.66<br>7.66<br>7.66<br>7.66<br>7.66<br>7.66<br>7.66<br>7.66<br>7.66<br>7.66<br>7.66<br>7.66<br>7.66<br>7.66<br>7.66<br>7.66<br>7.66<br>7.66<br>7.66<br>7.66<br>7.66<br>7.66<br>7.66<br>7.66<br>7.66<br>7.66<br>7.66<br>7.66<br>7.66<br>7.66<br>7.66<br>7.76<br>7.77<br>7.77<br>7.77<br>7.77<br>7.77<br>7.77<br>7.77<br>7.77<br>7.77<br>7.77<br>7.77<br>7.77<br>7.77<br>7.77<br>7.77<br>7.77<br>7.77<br>7.77<br>7.77<br>7.77<br>7.77<br>7.77<br>7.77<br>7.77<br>7.77<br>7.77<br>7.77<br>7.77<br>7.77<br>7.77<br>7.77<br>7.77<br>7.77<br>7.77<br>7.77<br>7.77<br>7.77<br>7.77<br>7.77<br>7.77<br>7.77<br>7.77<br>7.77<br>7.77<br>7.77<br>7.77<br>7.77<br>7.77<br>7.77<br>7.77<br>7.77<br>7.77<br>7.77<br>7.77<br>7.77<br>7.77<br>7.77<br>7.77<br>7.77<br>7.77<br>7.77<br>7.77<br>7.77<br>7.77<br>7.77<br>7.77<br>7.77<br>7.77<br>7.77<br>7.77<br>7.77<br>7.77<br>7.77<br>7.77<br>7.77<br>7.77<br>7.77<br>7.77<br>7.77<br>7.77<br>7.77<br>7.77<br>7.77<br>7.77<br>7.77<br>7.77<br>7.77<br>7.77<br>7.77<br>7.77                                                                                                                                                                                                                                                                                                                                                                                                                                                                                                                                                                                                                                                                                                                                                                                                                                                                                                                                                                                                                                                                                                                                                                                                                                                                                                                                                                                                                                                                                                                                                                                                                                                                                                                                                                                                                                                                                                                                                                                                                                                                                                                                                                                                                                                                                                                                                                                                                                                                                                                                                                                                                                                                                                                                                                                                                                                                                                                                                                                                                                                                                                                                                                                                                                                                                                                                                                                                                                                                                                                                                                                                                                                                                                                                                                                                                                                                                                                                                                                                                                                                                                                                                                                                                                                                                                                                                                                                                                                                                                                                                                                                                                                                                                                                                                                                                                                                                                                                                                                                                                                                                                                                                                                                                                                                                                                                                                                                                                                                                                                                                                                                                                                                                                                                                                                                                                                                                                                                                                                                                                                                                                                                                                                                                                                                                                                                                                                                                                                                                                                                                                                                                                                                                                                                                                                                                                                                                                                                                                                                                                                                                                                                                                                                                                                                                                                                                                                                                                                                                                                                                                                                                                                                                                                                                                                                                                                                                                                                                                                                                                                                                                                                                                                                                                                                                                                                                                                                                                                                                                                                                                                                                                                                                                                                                                                                                                                                                                                                                                                                                                                                                                                                                                                                                                                                                                                                                                                                                                                                                                                                                                                                                                                                                                                                                                                                                                                                                                                                                                                                                                                                                                                                                                                                                                                                                                                                                                                                                                                                                                                                                                                                                                                                                                                                                                                                                                                                                                                                                                                                                                                                                                                                                                                                                                                                                                                                                                                                                                                                                                                                                                                                                                                                                                                                                                                                   | 1                                                                                                                                                                                 | 24.459<br>24.459<br>69 130.447<br>r Additional<br>quirements<br>229.920                                            | 13.361<br>13.361<br>13.361<br>13.361<br>13.361<br>13.361<br>13.361<br>13.361<br>13.361<br>13.361<br>13.361<br>13.361<br>13.361<br>13.361<br>13.361<br>13.361<br>13.361<br>13.361<br>13.361<br>13.361<br>13.361<br>13.361<br>13.361<br>13.361<br>13.361<br>13.361<br>13.361<br>13.361<br>13.361<br>13.361<br>13.361<br>13.361<br>13.361<br>13.361<br>13.361<br>13.361<br>13.361<br>13.361<br>13.361<br>13.361<br>13.361<br>13.361<br>13.361<br>13.361<br>13.361<br>13.361<br>13.361<br>13.361<br>13.361<br>13.361<br>13.361<br>13.361<br>13.361<br>13.361<br>13.361<br>13.361<br>13.361<br>13.361<br>13.361<br>13.361<br>13.361<br>13.361<br>13.361<br>13.361<br>13.361<br>13.361<br>13.361<br>13.361<br>13.361<br>13.361<br>13.361<br>13.361<br>13.361<br>13.361<br>13.361<br>13.361<br>13.361<br>13.361<br>13.361<br>13.361<br>13.361<br>13.361<br>13.361<br>13.361<br>13.361<br>13.361<br>13.361<br>13.361<br>13.361<br>13.361<br>13.361<br>13.361<br>13.361<br>13.361<br>13.361<br>13.361<br>13.361<br>13.361<br>13.361<br>13.361<br>13.361<br>13.361<br>13.361<br>13.361<br>13.361<br>13.361<br>13.361<br>13.361<br>13.361<br>13.361<br>13.361<br>13.361<br>13.361<br>13.361<br>13.361<br>13.361<br>13.361<br>13.361<br>13.361<br>13.361<br>13.361<br>13.361<br>13.361<br>13.361<br>13.361<br>13.361<br>13.361<br>13.361<br>13.361<br>13.361<br>13.361<br>13.361<br>13.361<br>13.361<br>13.361<br>13.361<br>13.361<br>13.361<br>13.361<br>13.361<br>13.361<br>13.361<br>13.361<br>13.361<br>13.361<br>13.361<br>13.361<br>13.361<br>13.361<br>13.361<br>13.361<br>13.361<br>13.361<br>13.361<br>13.361<br>13.361<br>13.361<br>13.361<br>13.361<br>13.361<br>13.361<br>13.361<br>13.361<br>13.361<br>13.361<br>13.361<br>13.361<br>13.361<br>13.361<br>13.361<br>13.361<br>13.361<br>13.361<br>13.361<br>13.361<br>13.361<br>13.361<br>13.361<br>13.361<br>13.361<br>13.361<br>13.361<br>13.361<br>13.361<br>13.361<br>13.361<br>13.361<br>13.361<br>13.361<br>13.361<br>13.361<br>13.361<br>13.361<br>13.361<br>13.361<br>13.361<br>13.361<br>13.361<br>13.361<br>13.361<br>13.361<br>13.361<br>13.361<br>13.361<br>13.361<br>13.361<br>13.361<br>13.361<br>13.361<br>13.361<br>13.361<br>13.361<br>13.361<br>13.361<br>13.361<br>13.361<br>13.361<br>13.361<br>13.361<br>13.361<br>13.361<br>13.361<br>13.361<br>13.361<br>13.361<br>13.361<br>13.361<br>13.361<br>13.361<br>13.361<br>13.361<br>13.361<br>13.361<br>13.361<br>13.361<br>13.361<br>13.361<br>13.361<br>13.361<br>13.361<br>13.361<br>13.361<br>13.361<br>13.361<br>13.361<br>13.361<br>13.361<br>13.361<br>13.361<br>13.361<br>13.361<br>13.361<br>13.361<br>13.361<br>13.361<br>13.361<br>13.361<br>13.361<br>13.361<br>13.361<br>13.361<br>13.361<br>13.361<br>13.361<br>13.361<br>13.361<br>13.361<br>13.361<br>13.361<br>13.361<br>13.361<br>13.361<br>13.361<br>13.361<br>13.361<br>13.361<br>13.361<br>13.361<br>13.361<br>13.361<br>13.361<br>13.361<br>13.361<br>13.361<br>13.361<br>13.361<br>13.361<br>13.361<br>13.361<br>13.361<br>13.361<br>13.361<br>13                                                                                                                                                                                                                                                                                                                                                                                                                                                                                                                                                                                                                                                                                                                                                                                                                                                                                                                                                                                                                                                                                                                                                                                                                                                                                                                                                                                                                                                                                                                                                                                                                                                                                                                                                                                                                                                                                                                                                                                                                                                                                                                                                                                                                                                                                                                                                                                                                                                                                                                                                                                                                                                                                                                                                                                                                                                                                                                                                                                                                                                                                                                                                                                                                                                                                                                                                                                                                                                                                                                                                                                                                                                                                                                                                                                                                                                                                                                                                                                                                                                                                                                                                                                                                                                                                                                                                                                                                                                                                                                                                                                                                                                                                                                                                                                                                                                                                                                                                                                                                                                                                                                                                                                                                                                                                                                                                                                                                                                                                                                                                                                                                                                                                                                                                                                                                                                                                                                                                                                                                                                                                                                                                                                                                                                                                                                                                                                                                                                                                                                                                                                                                                                                                                                                                                                                                                                                                                                                                                                                                                                                                                                                                                                                                                                                                                                                                                                                                                                                                                                                                                                                                                                                                                                                                                                                                                                                                                                                                                                                                                                                                                                                                                                                                                                                                                                                                                                                                                                                                                                                                                                                                                                                                                                                                                                                                                                                                                                                                                                                                                                                                                                                                                                                                                                                                                                                                                                                                                                                                                                                                                                                                                                                                                                                                                                                                                                                                                                                                                                                                                                                                | 33.696<br>33.696<br>33.696<br>33.696<br>33.696<br>33.696<br>33.696<br>33.696<br>33.696<br>33.696<br>33.696<br>33.696<br>33.696<br>33.696<br>33.696<br>33.696<br>33.696<br>33.696<br>33.696<br>33.696<br>33.696<br>33.696<br>33.696<br>33.696<br>33.696<br>33.696<br>33.696<br>33.696<br>33.696<br>33.696<br>33.696<br>33.696<br>33.696<br>33.696<br>33.696<br>33.696<br>33.696<br>33.696<br>33.696<br>33.696<br>33.696<br>33.696<br>33.696<br>33.696<br>33.696<br>33.696<br>33.696<br>33.696<br>33.696<br>33.696<br>33.696<br>33.696<br>33.696<br>33.696<br>33.696<br>33.696<br>33.696<br>33.696<br>33.696<br>33.696<br>33.696<br>33.696<br>33.696<br>33.696<br>33.696<br>33.696<br>33.696<br>33.696<br>33.696<br>33.696<br>33.696<br>33.696<br>33.696<br>33.696<br>33.696<br>33.696<br>33.696<br>33.696<br>33.696<br>33.696<br>33.696<br>33.696<br>33.696<br>33.696<br>33.696<br>33.696<br>33.696<br>33.696<br>33.696<br>33.696<br>33.696<br>33.696<br>33.696<br>33.696<br>33.696<br>33.696<br>33.696<br>33.696<br>33.696<br>33.696<br>33.696<br>33.696<br>33.696<br>33.696<br>33.696<br>33.696<br>33.696<br>33.696<br>33.696<br>33.696<br>33.696<br>33.696<br>33.696<br>33.696<br>33.696<br>33.696<br>33.696<br>33.696<br>33.696<br>33.696<br>33.696<br>33.696<br>33.696<br>33.696<br>33.696<br>33.696<br>33.696<br>33.696<br>33.696<br>33.696<br>33.696<br>33.696<br>33.696<br>33.696<br>33.696<br>33.696<br>33.696<br>33.696<br>33.696<br>33.696<br>33.696<br>33.696<br>33.696<br>33.696<br>33.696<br>33.696<br>33.696<br>33.696<br>33.696<br>33.696<br>33.696<br>33.696<br>33.696<br>33.696<br>33.696<br>33.696<br>33.696<br>33.696<br>33.696<br>33.696<br>33.696<br>33.696<br>33.696<br>33.696<br>33.696<br>33.696<br>33.696<br>33.696<br>33.696<br>33.696<br>35.50<br>8<br>35.50<br>8<br>35.50<br>8<br>35.50<br>8<br>35.50<br>8<br>35.50<br>8<br>35.50<br>8<br>35.50<br>8<br>35.50<br>8<br>35.50<br>8<br>35.50<br>8<br>35.50<br>8<br>35.50<br>8<br>35.50<br>8<br>35.50<br>8<br>35.50<br>8<br>35.50<br>8<br>35.50<br>8<br>35.50<br>8<br>35.50<br>8<br>35.50<br>8<br>35.50<br>8<br>35.50<br>8<br>35.50<br>8<br>35.50<br>8<br>35.50<br>8<br>35.50<br>8<br>35.50<br>8<br>35.50<br>8<br>35.50<br>35.50<br>35.50<br>35.50<br>35.50<br>35.50<br>35.50<br>35.50<br>35.50<br>35.50<br>35.50<br>35.50<br>35.50<br>35.50<br>35.50<br>35.50<br>35.50<br>35.50<br>35.50<br>35.50<br>35.50<br>35.50<br>35.50<br>35.50<br>35.50<br>35.50<br>35.50<br>35.50<br>35.50<br>35.50<br>35.50<br>35.50<br>35.50<br>35.50<br>35.50<br>35.50<br>35.50<br>35.50<br>35.50<br>35.50<br>35.50<br>35.50<br>35.50<br>35.50<br>35.50<br>35.50<br>35.50<br>35.50<br>35.50<br>35.50<br>35.50<br>35.50<br>35.50<br>35.50<br>35.50<br>35.50<br>35.50<br>35.50<br>35.50<br>35.50<br>35.50<br>35.50<br>35.50<br>35.50<br>35.50<br>35.50<br>35.50<br>35.50<br>35.50<br>35.50<br>35.50<br>35.50<br>35.50<br>35.50<br>35.50<br>35.50<br>35.50<br>35.50<br>35.50<br>35.50<br>35.50<br>35.50<br>35.50<br>35.50<br>35.50<br>35.50<br>35.50<br>35.50<br>35.50<br>35.50<br>35.50<br>35.50<br>35.50<br>35.50<br>35.50<br>35.50<br>35.50<br>35.50<br>35.50<br>35.50<br>35.50<br>35.50<br>35.50<br>35.50 | 535.475           567.096           567.096           567.096           567.096           567.096           567.096           567.096           567.096           567.096           567.096           567.096           567.096           567.096           567.096           567.096           567.096           567.096           567.096           567.096           567.096           567.096           567.096           567.096           567.096           567.096           567.096           567.096           567.096           567.096           567.096           567.096           567.096           567.096           567.096           67.096           567.096           567.096           67.096           67.096           67.096           67.096           67.096           67.096           67.096           67.096                                                                                                                                                                                                                                                                                                                                                                                                                                                                                                                                                                                                                                                                                                                                                                                                                                                                                                                                                                                                                                                                                                                                                                                                                                                                                                                                                                                                                                                                                                                                                                                                                                                                                                                                                                                                                                                                                                                                                                                                                                                                                                                                                                                                                                                                                                                                                                                                                                                                                                                                                                                                                                                                                                                                                                                                                                                                                                                                                                                                                                                                                                                                                                                                                                                                                                                                                                                                                                                                                                                                                                                                                                                                                                                                                                                                                                                                                                                                                                                                                                                                                                                                                                                                                                                                                                                                                                                                                                                                                                                                                                                                                                                                                                                                                                                                                                                                                                                                                                                                                                                                                                                                                                                                                                                                                                                                                                                                                                                                                                                                                                                                                                                                                                                                                                                                                                                                                                                                                                                                                                                                                                                                                                                                                                                                                                                                                                                                                                                                                                                                                                                                                                                                                                                                                                                                                                                                                                                                                                                                                                                                                                                                                                                                                                                                                                                                                                                                                                                                                                                                                                                                                                                                                                                                                                                                                                                                                                                                                                                                                                                                                                                                                                                                                                                                                                                                                                                                                                                                                                                                                                                                                                                                                                                                                                                                                                                                                                                                                                                                                                                                                                                                                                                                                                                                                                                                                                                                                                                                                                                                                                                                                                                                                                                                                                                                                                                                                                                                                                                                                                                                                                                                                                                                                                                                                                                                                                                                                                                                                                                                                                                                                                                                                                                       | BLDG 1<br>TYPE C)<br>A3<br>457.768<br>511.839<br>511.839<br>511.839<br>511.839<br>511.839<br>511.839<br>511.839                                                                                                                                                                                 | (TYPE A)<br>AA<br>AREA<br>AREA<br>479.443<br>555.489<br>555.489<br>555.489<br>555.489<br>555.489<br>555.489<br>555.489                                                                                                                                                                                                                                                                                                                                                                                                                                                                                                                                                                                                                                                                                                                                                                                                                                                                                                                                                                                                                                                                                                                                                                                                                                                                                                                                                                                                                                                                                                                                                                                                                                                                                                                                                                                                                                                                                                                                                                                                                                                                                                                                                                                                                                                                                                                                                                                                                                                                                                                                                                                                                                                                                                                                                      | (TYPE B)<br>B3<br>455.587<br>574.826<br>574.826<br>574.826<br>574.826<br>574.826<br>574.826<br>574.826                                                                                                                                                                                                                                                                                                                                                                                                                                                                                                                                                                                                                                                                                                                                                                                                                                                                                                                                                                                                                                                                                                                                                                                                                                                                                                                                                                                                                                                                                                                                                                                                                                                                                                                                                                                                                                                                                                                                                                                                                                                                                                                                                                                                                                                                                                                                                                                                                                                                                                 | BLDG 3<br>(TYPE B)<br>C1<br>261.219<br>333.875<br>455.587<br>574.826<br>574.826<br>574.826<br>574.826<br>574.826<br>574.826<br>574.826                                                                                                                                                                                                                                                                                                                                                                                                                                                                                                                                                                                                                                                                                                                                                                                                                                                                                                                                                                                                                                                                                                                                                                                                                                                                                                                                                                                                                                                                                                                                                                                                                                                                                                                                                                                                                                                                                                                                                                                         | BLDG 3<br>(TYPE D)<br>C3<br>203.439<br>420.429<br>415.082<br>415.082<br>415.082<br>415.082<br>415.082<br>415.082<br>415.082                                                                                                                                                                                                                                                                                                                                                                                                                                                                                                                                                                                                                        | EA SUMM/<br>BLDG 4<br>(TYPE D)<br>F2<br>386.040<br>415.082<br>415.082<br>415.082<br>415.082<br>415.082<br>415.082<br>415.082                                                                                                                                                                                                                                                                                                                                                                                                                                                                                                                                                                                                                                                                                                                                                                                                                                                                                                                                                                                                                                                                                                                                                                                                                                                                                                                                                                                                                                                                                                                                                                                                                                                                                                                                                                                                                                                                                                                                                                                                                                                                                                                                                                                                                                                                                                                                                                                                                                                                         | ARY (PLO<br>CONTIN<br>BLDG 4<br>(TYPE B)<br>F4<br>181.904<br>542.055<br>519.769<br>519.769<br>519.769<br>519.769<br>519.769<br>519.769                                                                                                                                                                      | FLOOF<br>Ground /<br>1ST / L<br>2ND / L<br>3RD / L<br>4TH<br>5TH<br>6th<br>7th<br>8th (REFL                                                                                                                                                                                                                                                                                                                                                                                                                                                                                                                                                                                                                                                                                                                                                                                                                                                                                                                                                                                                                                                                                                                                                                                                                                                                                                                                                                                                                                                                                                                                                                                                                                                                                                                                                                                                                                                                                                                                                                                                                                                                                                                                                                                                                                                                                                                                                                                                                                                                                                                                                                                                                                                                                                                                        |
| CUR<br>BU<br>Fo<br>Re<br>LOW<br>UPF                                                                                         | I 10th<br>11th<br>12th<br>12th<br>12th<br>13th (REFUGE<br>14th<br>15th<br>16th<br>17th<br>18th (REFUGE<br>19th<br>20th<br>21st<br>22nd<br>23rd (REFUGE<br>24th<br>25th<br>TERRACE<br>RENT AMI<br>ILDING TYPE<br>FLOOR<br>r Additional<br>quirements<br>VER GROUND<br>PER GROUND<br>1ST<br>2ND<br>3RD<br>4th<br>5th<br>6th<br>7th<br>th (REFUGE)<br>9th<br>10th                                                                                                                                                                                                                                                                                                                                                                                                                                                                                                                                                                                                                                                                                                                                                                                                                                                                                                                                                                                                                                                                                                                                                                                                                                                                                                                                                                                                                                                                                                                                                                                                                                                                                                                                                                                                                                                                                                                                                                                                                                                                                                                                                                                                                                                                                           | <ul> <li>519.770</li> <li>519.770</li></ul>                                                                                                                                                                                                                                                                                                                                                                                                                                                                                                                                                                                                                                                                                                                                                                                                                                                                                                                                                                                                                                                                                                                                                                                                                                                                                                                                                                                                                                                                                                                                                                                                                                                                                                                                                                                                                                                                                                                                                                                                                                                                                                                                                                                                                                                                                                                                                                                                                                                                                                                                                                                                                                                                                                                                                                                                                                                                                                                                                                                                                                                                                                                                                                                                                                                                                                                                                                                                                                                                                                                                                                                                                                                                                                                                                                                                                                                                                                                                                                                                                                                                                                                                                                                                                                                                                                                                                                                                                                                                                                                                                                                                                                                                                                                                                                                                                                                                                                                                                                                                                                                                                                                                                                                                                                                                                                                                                                                                                                                                                                                                                                                                                                                                                                                                                                                                                                                                                                                                                                                                                                                                                                                                                                                                                                                                                                                                                                                                                                                                                                                                                                                                                                                                                                                                                                                                                                                                                                                                                                                                                                                                                                                                                                                                                                                                                                                                                                                                                                                                                                                                                                                                                                                                                                                                                                                                                                                                                                                                                                                                                                                                                                                                                                                                                                                                                                                                                                                                                                                                                                                                                                                                                                                                                                                                                                                                                                                                                                                                                                                                                                                                                                                                                                                                                                                                                                                                                                                                                                                                                                                                                                                                                                                                                                                                                                                                                                                                                                                                                                                                                                                                                                                                                                                                                                                                                                                                                                                                                                                                                                                                                                                                                                                                                                                                                                                                                                                                                                                                                                                                                                                                                                                                                                                                                                                                                                                                                                                                                                                                                                                                                                                                                                                                                                                                                                                                                                                                                                                                                                                                                                                                                                                                                                                                                                                                                                                                                                                                                                                                                                                                                                                                                                                                                                                                                                                                                                                                                                                                                                                                                                                                                                                                                | 67.66<br>67.66<br>67.66<br>67.66<br>67.66<br>67.66<br>67.66<br>67.66<br>67.66<br>67.66<br>67.66<br>67.66<br>67.66<br>67.66<br>67.66<br>7<br>8<br>8<br>8<br>8<br>8<br>8<br>8<br>8<br>8<br>8<br>7<br>9<br>7<br>9<br>7<br>9<br>7<br>9<br>7                                                                                                                                                                                                                                                                                                                                                                                                                                                                                                                                                                                                                                                                                                                                                                                                                                                                                                                                                                                                                                                                                                                                                                                                                                                                                                                                                                                                                                                                                                                                                                                                                                                                                                                                                                                                                                                                                                                                                                                                                                                                                                                                                                                                                                                                                                                                                                                                                                                                                                                                                                                                                                                                                                                                                                                                                                                                                                                                                                                                                                                                                                                                                                                                                                                                                                                                                                                                                                                                                                                                                                                                                                                                                                                                                                                                                                                                                                                                                                                                                                                                                                                                                                                                                                                                                                                                                                                                                                                                                                                                                                                                                                                                                                                                                                                                                                                                                                                                                                                                                                                                                                                                                                                                                                                                                                                                                                                                                                                                                                                                                                                                                                                                                                                                                                                                                                                                                                                                                                                                                                                                                                                                                                                                                                                                                                                                                                                                                                                                                                                                                                                                                                                                                                                                                                                                                                                                                                                                                                                                                                                                                                                                                                                                                                                                                                                                                                                                                                                                                                                                                                                                                                                                                                                                                                                                                                                                                                                                                                                                                                                                                                                                                                                                                                                                                                                                                                                                                                                                                                                                                                                                                                                                                                                                                                                                                                                                                                                                                                                                                                                                                                                                                                                                                                                                                                                                                                                                                                                                                                                                                                                                                                                                                                                                                                                                                                                                                                                                                                                                                                                                                                                                                                                                                                                                                                                                                                                                                                                                                                                                                                                                                                                                                                                                                                                                                                                                                                                                                                                                                                                                                                                                                                                                                                                                                                                                                                                                                                                                                                                                                                                                                                                                                                                                                                                                                                                                                                                                                                                                                                                                                                                                                                                                                                                                                                                                                                                                                                                                                                                                                                                                                                                                                                                                                                                                                                                                                                                                                                                                                                                                                                                                                                                                                                                                                                                                                                                                                                                                                                                                                                                                                                                                                                                                             | 1                                                                                                                                                                                 | 24.459 24.459 24.459 24.459 24.459 229.920 229.920 229.920 2 229.920 2 229.920 2 2 2 2 2 2 2 2 2 2 2 2 2 2 2 2 2 2 | 13.361<br>13.361<br>13.361<br>13.361<br>13.361<br>13.361<br>13.361<br>13.361<br>13.361<br>13.361<br>13.361<br>13.361<br>13.361<br>13.361<br>13.361<br>0<br>0<br>0<br>0<br>0<br>0<br>0<br>0<br>0<br>0<br>0<br>0<br>0                                                                                                                                                                                                                                                                                                                                                                                                                                                                                                                                                                                                                                                                                                                                                                                                                                                                                                                                                                                                                                                                                                                                                                                                                                                                                                                                                                                                                                                                                                                                                                                                                                                                                                                                                                                                                                                                                                                                                                                                                                                                                                                                                                                                                                                                                                                                                                                                                                                                                                                                                                                                                                                                                                                                                                                                                                                                                                                                                                                                                                                                                                                                                                                                                                                                                                                                                                                                                                                                                                                                                                                                                                                                                                                                                                                                                                                                                                                                                                                                                                                                                                                                                                                                                                                                                                                                                                                                                                                                                                                                                                                                                                                                                                                                                                                                                                                                                                                                                                                                                                                                                                                                                                                                                                                                                                                                                                                                                                                                                                                                                                                                                                                                                                                                                                                                                                                                                                                                                                                                                                                                                                                                                                                                                                                                                                                                                                                                                                                                                                                                                                                                                                                                                                                                                                                                                                                                                                                                                                                                                                                                                                                                                                                                                                                                                                                                                                                                                                                                                                                                                                                                                                                                                                                                                                                                                                                                                                                                                                                                                                                                                                                                                                                                                                                                                                                                                                                                                                                                                                                                                                                                                                                                                                                                                                                                                                                                                                                                                                                                                                                                                                                                                                                                                                                                                                                                                                                                                                                                                                                                                                                                                                                                                                                                                                                                                                                                                                                                                                                                                                                                                                                                                                                                                                                                                                                                                                                                                                                                                                                                                                                                                                                                                                                                                                                                                                                                                                                                                                                                                                                                                                                                                                                                                                                                                                                                                                                                                                                                                                                                                                                                                                                                                                                                                                                                                                                                                                                                                                                                                                                                                                                                                                                                                                                                                                                                                                                                                                                                                                                                                                                                                                                                                                                                                                                                                                                                                                       | 33.696<br>33.696<br>33.696<br>33.696<br>33.696<br>33.696<br>33.696<br>33.696<br>33.696<br>33.696<br>33.696<br>33.696<br>33.696<br>33.696<br>33.696<br>33.696<br>33.696<br>33.696<br>33.696<br>33.696<br>33.696<br>33.696<br>33.696<br>33.696<br>33.696<br>33.696<br>33.696<br>33.696<br>33.696<br>33.696<br>33.696<br>33.696<br>33.696<br>33.696<br>33.696<br>33.696<br>33.696<br>33.696<br>33.696<br>33.696<br>33.696<br>33.696<br>33.696<br>33.696<br>33.696<br>33.696<br>33.696<br>33.696<br>33.696<br>33.696<br>33.696<br>33.696<br>33.696<br>33.696<br>33.696<br>33.696<br>33.696<br>33.696<br>33.696<br>33.696<br>33.696<br>33.696<br>33.696<br>33.696<br>33.696<br>33.696<br>33.696<br>33.696<br>33.696<br>33.696<br>33.696<br>33.696<br>33.696<br>33.696<br>33.696<br>33.696<br>33.696<br>33.696<br>33.696<br>33.696<br>33.696<br>33.696<br>33.696<br>33.696<br>33.696<br>33.696<br>33.696<br>33.696<br>33.696<br>33.696<br>33.696<br>33.696<br>33.696<br>33.696<br>33.696<br>33.696<br>33.696<br>33.696<br>33.696<br>33.696<br>33.696<br>33.696<br>33.696<br>33.696<br>33.696<br>33.696<br>33.696<br>33.696<br>33.696<br>33.696<br>33.696<br>33.696<br>33.696<br>33.696<br>33.696<br>33.696<br>33.696<br>33.696<br>33.696<br>33.696<br>33.696<br>33.696<br>33.696<br>33.696<br>33.696<br>33.696<br>33.696<br>33.696<br>33.696<br>33.696<br>33.696<br>33.696<br>33.696<br>33.696<br>33.696<br>33.696<br>33.696<br>33.696<br>33.696<br>33.696<br>33.696<br>33.696<br>33.696<br>33.696<br>33.696<br>33.696<br>33.696<br>33.696<br>33.696<br>33.696<br>33.696<br>33.696<br>33.696<br>33.696<br>33.696<br>33.696<br>33.696<br>33.696<br>33.696<br>33.696<br>33.696<br>33.696<br>33.696<br>33.696<br>33.696<br>33.696<br>33.696<br>33.696<br>33.696<br>33.696<br>33.696<br>33.696<br>33.696<br>33.696<br>33.696<br>33.696<br>33.696<br>33.696<br>33.696<br>33.696<br>33.696<br>33.696<br>33.696<br>33.696<br>33.696<br>33.696<br>33.696<br>33.696<br>33.696<br>33.696<br>33.696<br>33.696<br>33.696<br>33.696<br>33.696<br>33.696<br>33.696<br>33.696<br>33.696<br>33.696<br>33.696<br>33.696<br>33.696<br>33.696<br>33.696<br>33.696<br>33.696<br>33.696<br>33.696<br>33.696<br>33.696<br>33.696<br>33.696<br>33.696<br>33.696<br>33.696<br>33.696<br>33.696<br>33.696<br>33.696<br>33.696<br>33.696<br>33.696<br>33.696<br>33.696<br>33.696<br>33.696<br>33.696<br>35.5.489<br>35.5.489<br>35.5.489<br>35.5.489<br>35.5.489<br>35.5.489<br>35.5.489<br>35.5.489<br>35.5.489<br>35.5.489<br>35.5.489<br>35.5.489<br>35.5.489<br>35.5.489<br>35.5.489<br>35.5.489<br>35.5.489<br>35.5.489<br>35.5.489<br>35.5.489<br>35.5.489<br>35.5.489<br>35                                                                                                                                                                                                                                                                                                                                                                                                                                                                                                             | 535.475           567.096           567.096           567.096           567.096           567.096           567.096           567.096           567.096           567.096           567.096           567.096           567.096           567.096           567.096           567.096           567.096           567.096           567.096           567.096           567.096           567.096           567.096           567.096           567.096           567.096           567.096           567.096           567.096           567.096           567.096           567.096           567.096           567.096           67.096           67.096           67.096           67.096           67.096           67.096           67.096           67.096           67.096           67.096           67.096           67.096           511.839 <td>BLDG 1<br/>TYPE C)<br/>A3<br/>457.768<br/>511.839<br/>511.839<br/>511.839<br/>511.839<br/>511.839<br/>511.839<br/>511.839<br/>511.839<br/>511.839<br/>511.839<br/>511.839</td> <td>(TYPE A)<br/>AA<br/>AREA<br/>AREA<br/>479.443<br/>555.489<br/>555.489<br/>555.489<br/>555.489<br/>555.489<br/>555.489<br/>555.489<br/>555.489<br/>555.489<br/>555.489<br/>555.489</td> <td>(TYPE B)<br/>B3<br/>B3<br/>455.587<br/>574.826<br/>574.826<br/>574.826<br/>574.826<br/>574.826<br/>574.826<br/>574.826<br/>574.826<br/>574.826</td> <td>BLDG 3<br/>(TYPE B)<br/>C1<br/>261.219<br/>333.875<br/>455.587<br/>574.826<br/>574.826<br/>574.826<br/>574.826<br/>574.826<br/>574.826<br/>574.826<br/>574.826</td> <td>BLDG 3<br/>(TYPE D)<br/>C3<br/>203.439<br/>420.429<br/>415.082<br/>415.082<br/>415.082<br/>415.082<br/>415.082<br/>415.082<br/>415.082<br/>415.082<br/>415.082<br/>415.082<br/>415.082<br/>415.082</td> <td>EA SUMM/<br/>BLDG 4<br/>(TYPE D)<br/>F2<br/>386.040<br/>415.082<br/>415.082<br/>415.082<br/>415.082<br/>415.082<br/>415.082<br/>415.082<br/>415.082<br/>415.082<br/>415.082<br/>415.082</td> <td>ARY (PLO<br/>CONTIN<br/>BLDG 4<br/>(TYPE B)<br/>F4<br/>181.904<br/>542.055<br/>519.769<br/>519.769<br/>519.769<br/>519.769<br/>519.769<br/>519.769<br/>519.769<br/>519.769<br/>519.769</td> <td>FLOOF<br/>FLOOF<br/>Ground /<br/>1ST / L<br/>2ND / L<br/>3RD / L<br/>4TH<br/>5TH<br/>6th<br/>7th<br/>8th (REFU<br/>9th<br/>10th<br/>11th</td>                                                                                                                                                                                                                                                                                                                                                                                                                                                                                                                                                                                                                                                                                                                                                                                                                                                                                                                                                                                                                                                                                                                                                                                                                                                                                                                                                                                                                                                                                                                                                                                                                                                                                                                                                                                                                                                                                                                                                                                                                                                                                                                                                                                                                                                                                                                                                                                                                                                                                                                                                                                                                                                                                                                                                                                                                                                                                                                                                                                                                                                                                                                                                                                                                                                                                                                                                                                                                                                                                                                                                                                                                                                                                                                                                                                                                                                                                                                                                                                                                                                                                                                                                                                                                                                                                                                                                                                                                                                                                                                                                                                                                                                                                                                                                                                                                                                                                                                                                                                                                                                                                                                                                                                                                                                                                                                                                                                                                                                                                                                                                                                                                                                                                                                                                                                                                                                                                                                                                                                                                                                                                                                                                                                                                                                                                                                                                                                                                                                                                                                                                                                                                                                                                                                                                                                                                                                                                                                                                                                                                                                                                                                                                                                                                                                                                                                                                                                                                                                                                                                                                                                                                                                                                                                                                                                                                                                                                                                                                                                                                                                                                                                                                                                                                                                                                                                                                                                                                                                                                                                                                                                                                                                                                                                                                                                                                                                                                                                                                                                                                                                                                                                                                                                                                           | BLDG 1<br>TYPE C)<br>A3<br>457.768<br>511.839<br>511.839<br>511.839<br>511.839<br>511.839<br>511.839<br>511.839<br>511.839<br>511.839<br>511.839<br>511.839                                                                                                                                     | (TYPE A)<br>AA<br>AREA<br>AREA<br>479.443<br>555.489<br>555.489<br>555.489<br>555.489<br>555.489<br>555.489<br>555.489<br>555.489<br>555.489<br>555.489<br>555.489                                                                                                                                                                                                                                                                                                                                                                                                                                                                                                                                                                                                                                                                                                                                                                                                                                                                                                                                                                                                                                                                                                                                                                                                                                                                                                                                                                                                                                                                                                                                                                                                                                                                                                                                                                                                                                                                                                                                                                                                                                                                                                                                                                                                                                                                                                                                                                                                                                                                                                                                                                                                                                                                                                          | (TYPE B)<br>B3<br>B3<br>455.587<br>574.826<br>574.826<br>574.826<br>574.826<br>574.826<br>574.826<br>574.826<br>574.826<br>574.826                                                                                                                                                                                                                                                                                                                                                                                                                                                                                                                                                                                                                                                                                                                                                                                                                                                                                                                                                                                                                                                                                                                                                                                                                                                                                                                                                                                                                                                                                                                                                                                                                                                                                                                                                                                                                                                                                                                                                                                                                                                                                                                                                                                                                                                                                                                                                                                                                                                                     | BLDG 3<br>(TYPE B)<br>C1<br>261.219<br>333.875<br>455.587<br>574.826<br>574.826<br>574.826<br>574.826<br>574.826<br>574.826<br>574.826<br>574.826                                                                                                                                                                                                                                                                                                                                                                                                                                                                                                                                                                                                                                                                                                                                                                                                                                                                                                                                                                                                                                                                                                                                                                                                                                                                                                                                                                                                                                                                                                                                                                                                                                                                                                                                                                                                                                                                                                                                                                              | BLDG 3<br>(TYPE D)<br>C3<br>203.439<br>420.429<br>415.082<br>415.082<br>415.082<br>415.082<br>415.082<br>415.082<br>415.082<br>415.082<br>415.082<br>415.082<br>415.082<br>415.082                                                                                                                                                                                                                                                                                                                                                                                                                                                                                                                                                                 | EA SUMM/<br>BLDG 4<br>(TYPE D)<br>F2<br>386.040<br>415.082<br>415.082<br>415.082<br>415.082<br>415.082<br>415.082<br>415.082<br>415.082<br>415.082<br>415.082<br>415.082                                                                                                                                                                                                                                                                                                                                                                                                                                                                                                                                                                                                                                                                                                                                                                                                                                                                                                                                                                                                                                                                                                                                                                                                                                                                                                                                                                                                                                                                                                                                                                                                                                                                                                                                                                                                                                                                                                                                                                                                                                                                                                                                                                                                                                                                                                                                                                                                                             | ARY (PLO<br>CONTIN<br>BLDG 4<br>(TYPE B)<br>F4<br>181.904<br>542.055<br>519.769<br>519.769<br>519.769<br>519.769<br>519.769<br>519.769<br>519.769<br>519.769<br>519.769                                                                                                                                     | FLOOF<br>FLOOF<br>Ground /<br>1ST / L<br>2ND / L<br>3RD / L<br>4TH<br>5TH<br>6th<br>7th<br>8th (REFU<br>9th<br>10th<br>11th                                                                                                                                                                                                                                                                                                                                                                                                                                                                                                                                                                                                                                                                                                                                                                                                                                                                                                                                                                                                                                                                                                                                                                                                                                                                                                                                                                                                                                                                                                                                                                                                                                                                                                                                                                                                                                                                                                                                                                                                                                                                                                                                                                                                                                                                                                                                                                                                                                                                                                                                                                                                                                                                                                        |
| CUR<br>BU<br>Fo<br>Re<br>LOW<br>UPF                                                                                         | 10th<br>11th<br>12th<br>12th<br>13th (REFUGE<br>14th<br>15th<br>16th<br>17th<br>18th (REFUGE<br>22th<br>22rd<br>23rd (REFUGE<br>24th<br>25th<br>TERRACE<br>RENT AMI<br>ILDING TYPE<br>FLOOR<br>r Additional<br>quirements<br>VER GROUND<br>PER GROUND<br>1ST<br>2ND<br>3RD<br>4th<br>5th<br>6th<br>7th<br>th (REFUGE)<br>9th<br>10th<br>11th<br>12th                                                                                                                                                                                                                                                                                                                                                                                                                                                                                                                                                                                                                                                                                                                                                                                                                                                                                                                                                                                                                                                                                                                                                                                                                                                                                                                                                                                                                                                                                                                                                                                                                                                                                                                                                                                                                                                                                                                                                                                                                                                                                                                                                                                                                                                                                                     | <ul> <li>519.770</li> <li>519.770</li></ul>                                                                                                                                                                                                                                                                                                                                                                                                                                                                                                                                                                                                                                                                                                                                                                                                                                                                                                                                                                                                                                                                                                                                                                                                                                                                                                                                                                                                                                                                                                                                                                                                                                                                                                                                                                                                                                                                                                                                                                                                                                                                                                                                                                                                                                                                                                                                                                                                                                                                                                                                                                                                                                                                                                                                                                                                                                                                                                                                                                                                                                                                                                                                                                                                                                                                                                                                                                                                                                                                                                                                                                                                                                                                                                                                                                                                                                                                                                                                                                                                                                                                                                                                                                                                                                                                                                                                                                                                                                                                                                                                                                                                                                                                                                                                                                                                                                                                                                                                                                                                                                                                                                                                                                                                                                                                                                                                                                                                                                                                                                                                                                                                                                                                                                                                                                                                                                                                                                                                                                                                                                                                                                                                                                                                                                                                                                                                                                                                                                                                                                                                                                                                                                                                                                                                                                                                                                                                                                                                                                                                                                                                                                                                                                                                                                                                                                                                                                                                                                                                                                                                                                                                                                                                                                                                                                                                                                                                                                                                                                                                                                                                                                                                                                                                                                                                                                                                                                                                                                                                                                                                                                                                                                                                                                                                                                                                                                                                                                                                                                                                                                                                                                                                                                                                                                                                                                                                                                                                                                                                                                                                                                                                                                                                                                                                                                                                                                                                                                                                                                                                                                                                                                                                                                                                                                                                                                                                                                                                                                                                                                                                                                                                                                                                                                                                                                                                                                                                                                                                                                                                                                                                                                                                                                                                                                                                                                                                                                                                                                                                                                                                                                                                                                                                                                                                                                                                                                                                                                                                                                                                                                                                                                                                                                                                                                                                                                                                                                                                                                                                                                                                                                                                                                                                                                                                                                                                                                                                                                                                                                                                                                                                                                                                                | 67.66           67.66           67.66           67.66           67.66           67.66           67.66           67.66           67.66           67.66           67.66           67.66           67.66           67.66           67.66           67.66           67.66           67.66           67.66           67.66           67.66           67.66           67.66           67.66           67.66           67.66           67.66           67.66           67.66           67.66           67.66           67.66           67.66           67.66           67.66           67.66           67.66           67.66           67.66           67.66           67.66           67.66           67.66           67.66           67.66           67.66           67.66           67.70           519.70                                                                                                                                                                                                                                                                                                                                                                                                                                                                                                                                                                                                                                                                                                                                                                                                                                                                                                                                                                                                                                                                                                                                                                                                                                                                                                                                                                                                                                                                                                                                                                                                                                                                                                                                                                                                                                                                                                                                                                                                                                                                                                                                                                                                                                                                                                                                                                                                                                                                                                                                                                                                                                                                                                                                                                                                                                                                                                                                                                                                                                                                                                                                                                                                                                                                                                                                                                                                                                                                                                                                                                                                                                                                                                                                                                                                                                                                                                                                                                                                                                                                                                                                                                                                                                                                                                                                                                                                                                                                                                                                                                                                                                                                                                                                                                                                                                                                                                                                                                                                                                                                                                                                                                                                                                                                                                                                                                                                                                                                                                                                                                                                                                                                                                                                                                                                                                                                                                                                                                                                                                                                                                                                                                                                                                                                                                                                                                                                                                                                                                                                                                                                                                                                                                                                                                                                                                                                                                                                                                                                                                                                                                                                                                                                                                                                                                                                                                                                                                                                                                                                                                                                                                                                                                                                                                                                                                                                                                                                                                                                                                                                                                                                                                                                                                                                                                                                                                                                                                                                                                                                                                                                                                                                                                                                                                                                                                                                                                                                                                                                                                                                                                                                                                                                                                                                                                                                                                                                                                                                                                                                                                                                                                                                                                                                                                                                                                                                                                                                                                                                                                                                                                                                                                                                                                                                                                                                                                                                                                                                                                                                                                                                                                                                                                                                                                                                                                                                                                                                                                                                                                                                                                                                                                                                                                                                                                                                                                                                                                                                                                                                                                                                                                                                                                                                                                                                                                                                                                                                                                                                                                                                                                                                                                                                                                                                                                                                                                                                                                                                                                                                                                                                                                                                                                                                                                                                                                                                                                                                                                                                                                                                                                                                                                              | 1                                                                                                                                                                                 | 24.459 24.459 24.459 24.459 24.459 229.920 229.920 229.920 2 229.920 2 229.920 2 2 2 2 2 2 2 2 2 2 2 2 2 2 2 2 2 2 | 13.361<br>13.361<br>13.361<br>13.361<br>13.361<br>13.361<br>13.361<br>13.361<br>13.361<br>13.361<br>13.361<br>13.361<br>13.361<br>13.361<br>13.361<br>13.361<br>0<br>0<br>0<br>0<br>0<br>0<br>0<br>0<br>0<br>0<br>0<br>0<br>0                                                                                                                                                                                                                                                                                                                                                                                                                                                                                                                                                                                                                                                                                                                                                                                                                                                                                                                                                                                                                                                                                                                                                                                                                                                                                                                                                                                                                                                                                                                                                                                                                                                                                                                                                                                                                                                                                                                                                                                                                                                                                                                                                                                                                                                                                                                                                                                                                                                                                                                                                                                                                                                                                                                                                                                                                                                                                                                                                                                                                                                                                                                                                                                                                                                                                                                                                                                                                                                                                                                                                                                                                                                                                                                                                                                                                                                                                                                                                                                                                                                                                                                                                                                                                                                                                                                                                                                                                                                                                                                                                                                                                                                                                                                                                                                                                                                                                                                                                                                                                                                                                                                                                                                                                                                                                                                                                                                                                                                                                                                                                                                                                                                                                                                                                                                                                                                                                                                                                                                                                                                                                                                                                                                                                                                                                                                                                                                                                                                                                                                                                                                                                                                                                                                                                                                                                                                                                                                                                                                                                                                                                                                                                                                                                                                                                                                                                                                                                                                                                                                                                                                                                                                                                                                                                                                                                                                                                                                                                                                                                                                                                                                                                                                                                                                                                                                                                                                                                                                                                                                                                                                                                                                                                                                                                                                                                                                                                                                                                                                                                                                                                                                                                                                                                                                                                                                                                                                                                                                                                                                                                                                                                                                                                                                                                                                                                                                                                                                                                                                                                                                                                                                                                                                                                                                                                                                                                                                                                                                                                                                                                                                                                                                                                                                                                                                                                                                                                                                                                                                                                                                                                                                                                                                                                                                                                                                                                                                                                                                                                                                                                                                                                                                                                                                                                                                                                                                                                                                                                                                                                                                                                                                                                                                                                                                                                                                                                                                                                                                                                                                                                                                                                                                                                                                                                                                                                                                                                             | 33.696<br>33.696<br>33.696<br>33.696<br>33.696<br>33.696<br>33.696<br>33.696<br>33.696<br>33.696<br>33.696<br>33.696<br>33.696<br>33.696<br>33.696<br>33.696<br>33.696<br>33.696<br>33.696<br>33.696<br>33.696<br>33.696<br>33.696<br>33.696<br>33.696<br>33.696<br>33.696<br>33.696<br>33.696<br>33.696<br>33.696<br>33.696<br>33.696<br>33.696<br>33.696<br>33.696<br>33.696<br>33.696<br>33.696<br>33.696<br>33.696<br>33.696<br>33.696<br>33.696<br>33.696<br>33.696<br>33.696<br>33.696<br>33.696<br>33.696<br>33.696<br>33.696<br>33.696<br>33.696<br>33.696<br>33.696<br>33.696<br>33.696<br>33.696<br>33.696<br>33.696<br>33.696<br>33.696<br>33.696<br>33.696<br>33.696<br>33.696<br>33.696<br>33.696<br>33.696<br>33.696<br>33.696<br>33.696<br>33.696<br>33.696<br>33.696<br>33.696<br>33.696<br>33.696<br>33.696<br>33.696<br>33.696<br>33.696<br>33.696<br>33.696<br>33.696<br>33.696<br>33.696<br>33.696<br>33.696<br>33.696<br>33.696<br>33.696<br>33.696<br>33.696<br>33.696<br>33.696<br>33.696<br>33.696<br>33.696<br>33.696<br>33.696<br>33.696<br>33.696<br>33.696<br>33.696<br>33.696<br>33.696<br>33.696<br>33.696<br>33.696<br>33.696<br>33.696<br>33.696<br>33.696<br>33.696<br>33.696<br>33.696<br>33.696<br>33.696<br>33.696<br>33.696<br>33.696<br>33.696<br>33.696<br>33.696<br>33.696<br>33.696<br>33.696<br>33.696<br>33.696<br>33.696<br>33.696<br>33.696<br>33.696<br>33.696<br>33.696<br>33.696<br>33.696<br>33.696<br>33.696<br>33.696<br>33.696<br>33.696<br>33.696<br>33.696<br>33.696<br>33.696<br>33.696<br>33.696<br>33.696<br>33.696<br>33.696<br>33.696<br>33.696<br>33.696<br>33.696<br>33.696<br>33.696<br>33.696<br>33.696<br>33.696<br>33.696<br>33.696<br>33.696<br>33.696<br>33.696<br>33.696<br>33.696<br>33.696<br>33.696<br>33.696<br>33.696<br>33.696<br>30.697<br>30.697<br>30.697<br>30.697<br>30.697<br>30.697<br>30.697<br>30.697<br>30.697<br>30.697<br>30.697<br>30.697<br>30.697<br>30.697<br>30.697<br>30.697<br>30.697<br>30.697<br>30.697<br>30.697<br>30.697<br>30.697<br>30.697<br>30.697<br>30.697<br>30.697<br>30.697<br>30.697<br>30.697<br>30.697<br>30.697<br>30.697<br>30.697<br>30.697<br>30.697<br>30.697<br>30.697<br>30.697<br>30.697<br>30.697<br>30.697<br>30.697<br>30.697<br>30.697<br>30.697<br>30.697<br>30.697<br>30.697<br>30.697<br>30.697<br>30.697<br>30.697<br>30.697<br>30.697<br>30.697<br>30.697<br>30.697<br>30.697<br>30.697<br>30.697<br>30.697<br>30.697<br>30.697<br>30.697<br>30.697<br>30.697<br>30.697<br>30.697<br>30.697<br>30.697<br>30.697<br>30.697<br>30.697<br>30.697<br>30.697<br>30.697<br>30.697<br>30.697<br>30.697<br>30.697<br>30.697<br>30.697<br>30.697<br>30.697<br>30.697<br>30.697<br>30.697<br>30.697<br>30.697<br>30.697<br>30.697<br>30.697<br>30.697<br>30.697<br>30.697<br>30.697<br>30.697<br>30.697<br>30.697<br>30.697<br>30.697<br>30.697<br>30.697<br>30.697<br>30.697<br>30.697<br>30.697<br>30.697<br>30.697<br>30.697<br>30.697<br>30.697<br>30.697<br>30.697<br>30.697<br>30.697<br>30.697<br>30.697<br>30                                                                                                                     | 535.475           567.096           567.096           567.096           567.096           567.096           567.096           567.096           567.096           567.096           567.096           567.096           567.096           567.096           567.096           567.096           567.096           567.096           567.096           567.096           567.096           567.096           567.096           567.096           567.096           567.096           567.096           567.096           567.096           567.096           567.096           567.096           567.096           67.096           67.096           67.096           67.096           67.096           67.096           67.096           67.096           67.096           67.096           67.096           67.096           67.096           511.839 <td>BLDG 1<br/>TYPE C)<br/>A3<br/>457.768<br/>511.839<br/>511.839<br/>511.839<br/>511.839<br/>511.839<br/>511.839<br/>511.839<br/>511.839<br/>511.839<br/>511.839<br/>511.839<br/>511.839<br/>511.839<br/>511.839<br/>511.839<br/>511.839<br/>511.839<br/>511.839<br/>511.839<br/>511.839<br/>511.839</td> <td>(TYPE A)<br/>AA<br/>AREA<br/>AREA<br/>479.443<br/>555.489<br/>555.489<br/>555.489<br/>555.489<br/>555.489<br/>555.489<br/>555.489<br/>555.489<br/>555.489<br/>555.489<br/>555.489<br/>555.489</td> <td>(TYPE B)<br/>B3<br/>B3<br/>455.587<br/>574.826<br/>574.826<br/>574.826<br/>574.826<br/>574.826<br/>574.826<br/>574.826<br/>574.826<br/>574.826<br/>574.826<br/>574.826</td> <td>BLDG 3<br/>(TYPE B)<br/>C1<br/>261.219<br/>333.875<br/>455.587<br/>574.826<br/>574.826<br/>574.826<br/>574.826<br/>574.826<br/>574.826<br/>574.826<br/>574.826<br/>574.826<br/>574.826<br/>574.826</td> <td>BLDG 3<br/>(TYPE D)<br/>C3<br/>203.439<br/>420.429<br/>415.082<br/>415.082<br/>415.082<br/>415.082<br/>415.082<br/>415.082<br/>415.082<br/>415.082<br/>415.082<br/>415.082<br/>415.082<br/>415.082<br/>415.082<br/>415.082</td> <td>EA SUMMA<br/>BLDG 4<br/>(TYPE D)<br/>F2<br/>386.040<br/>415.082<br/>415.082<br/>415.082<br/>415.082<br/>415.082<br/>415.082<br/>415.082<br/>415.082<br/>415.082<br/>415.082<br/>415.082<br/>415.082</td> <td>ARY (PLO<br/>CONTIN<br/>BLDG 4<br/>(TYPE B)<br/>F4<br/>181.904<br/>542.055<br/>519.769<br/>519.769<br/>519.769<br/>519.769<br/>519.769<br/>519.769<br/>519.769<br/>519.769<br/>519.769<br/>519.769<br/>519.769<br/>519.769</td> <td>FLOOP<br/>FLOOP<br/>Ground /<br/>1ST / L<br/>2ND / I<br/>3RD / I<br/>4TH<br/>5TH<br/>6th<br/>7th<br/>8th (REFL<br/>9th<br/>10th<br/>11th<br/>11th<br/>12th</td>                                                                                                                                                                                                                                                                                                                                                                                                                                                                                                                                                                                                                                                                                                                                                                                                                                                                                                                                                                                                                                                                                                                                                                                                                                                                                                                                                                                                                                                                                                                                                                                                                                                                                                                                                                                                                                                                                                                                                                                                                                                                                                                                                                                                                                                                                                                                                                                                                                                                                                                                                                                                                                                                                                                                                                                                                                                                                                                                                                                                                                                                                                                                                                                                                                                                                                                                                                                                                                                                                                                                                                                                                                                                                                                                                                                                                                                                                                                                                                                                                                                                                                                                                                                                                                                                                                                                                                                                                                                                                                                                                                                                                                                                                                                                                                                                                                                                                                                                                                                                                                                                                                                                                                                                                                                                                                                                                                                                                                                                                                                                                                                                                                                                                                                                                                                                                                                                                                                                                                                                                                                                                                                                                                                                                                                                                                                                                                                                                                                                                                                                                                                                                                                                                                                                                                                                                                                                                                                                                                                                                                                                                                                                                                                                                                                                                                                                                                                                                                                                                                                                                                                                                                                                                                                                                                                                                                                                                                                                                                                                                                                                                                                                                                                                                                                                                                                                                                                                                                                                                                                                                                                                                                                                                                                                                                                                                                                                                                                                  | BLDG 1<br>TYPE C)<br>A3<br>457.768<br>511.839<br>511.839<br>511.839<br>511.839<br>511.839<br>511.839<br>511.839<br>511.839<br>511.839<br>511.839<br>511.839<br>511.839<br>511.839<br>511.839<br>511.839<br>511.839<br>511.839<br>511.839<br>511.839<br>511.839<br>511.839                       | (TYPE A)<br>AA<br>AREA<br>AREA<br>479.443<br>555.489<br>555.489<br>555.489<br>555.489<br>555.489<br>555.489<br>555.489<br>555.489<br>555.489<br>555.489<br>555.489<br>555.489                                                                                                                                                                                                                                                                                                                                                                                                                                                                                                                                                                                                                                                                                                                                                                                                                                                                                                                                                                                                                                                                                                                                                                                                                                                                                                                                                                                                                                                                                                                                                                                                                                                                                                                                                                                                                                                                                                                                                                                                                                                                                                                                                                                                                                                                                                                                                                                                                                                                                                                                                                                                                                                                                               | (TYPE B)<br>B3<br>B3<br>455.587<br>574.826<br>574.826<br>574.826<br>574.826<br>574.826<br>574.826<br>574.826<br>574.826<br>574.826<br>574.826<br>574.826                                                                                                                                                                                                                                                                                                                                                                                                                                                                                                                                                                                                                                                                                                                                                                                                                                                                                                                                                                                                                                                                                                                                                                                                                                                                                                                                                                                                                                                                                                                                                                                                                                                                                                                                                                                                                                                                                                                                                                                                                                                                                                                                                                                                                                                                                                                                                                                                                                               | BLDG 3<br>(TYPE B)<br>C1<br>261.219<br>333.875<br>455.587<br>574.826<br>574.826<br>574.826<br>574.826<br>574.826<br>574.826<br>574.826<br>574.826<br>574.826<br>574.826<br>574.826                                                                                                                                                                                                                                                                                                                                                                                                                                                                                                                                                                                                                                                                                                                                                                                                                                                                                                                                                                                                                                                                                                                                                                                                                                                                                                                                                                                                                                                                                                                                                                                                                                                                                                                                                                                                                                                                                                                                             | BLDG 3<br>(TYPE D)<br>C3<br>203.439<br>420.429<br>415.082<br>415.082<br>415.082<br>415.082<br>415.082<br>415.082<br>415.082<br>415.082<br>415.082<br>415.082<br>415.082<br>415.082<br>415.082<br>415.082                                                                                                                                                                                                                                                                                                                                                                                                                                                                                                                                           | EA SUMMA<br>BLDG 4<br>(TYPE D)<br>F2<br>386.040<br>415.082<br>415.082<br>415.082<br>415.082<br>415.082<br>415.082<br>415.082<br>415.082<br>415.082<br>415.082<br>415.082<br>415.082                                                                                                                                                                                                                                                                                                                                                                                                                                                                                                                                                                                                                                                                                                                                                                                                                                                                                                                                                                                                                                                                                                                                                                                                                                                                                                                                                                                                                                                                                                                                                                                                                                                                                                                                                                                                                                                                                                                                                                                                                                                                                                                                                                                                                                                                                                                                                                                                                  | ARY (PLO<br>CONTIN<br>BLDG 4<br>(TYPE B)<br>F4<br>181.904<br>542.055<br>519.769<br>519.769<br>519.769<br>519.769<br>519.769<br>519.769<br>519.769<br>519.769<br>519.769<br>519.769<br>519.769<br>519.769                                                                                                    | FLOOP<br>FLOOP<br>Ground /<br>1ST / L<br>2ND / I<br>3RD / I<br>4TH<br>5TH<br>6th<br>7th<br>8th (REFL<br>9th<br>10th<br>11th<br>11th<br>12th                                                                                                                                                                                                                                                                                                                                                                                                                                                                                                                                                                                                                                                                                                                                                                                                                                                                                                                                                                                                                                                                                                                                                                                                                                                                                                                                                                                                                                                                                                                                                                                                                                                                                                                                                                                                                                                                                                                                                                                                                                                                                                                                                                                                                                                                                                                                                                                                                                                                                                                                                                                                                                                                                        |
| CUR<br>BU<br>Fo<br>Re<br>LOW<br>UPF                                                                                         | I 10th<br>I 11th<br>I 12th<br>I 13th (REFUGE<br>I 4th<br>I 3th (REFUGE<br>I 4th<br>I 5th<br>I 6th<br>I 8th (REFUGE<br>I 20th<br>I 21st<br>I 20th<br>I 21st<br>I 21 | 519.770           519.770           519.770           519.770           519.770           519.770           519.770           519.770           519.770           519.770           519.770           519.770           519.770           519.770           519.770           519.770           519.770           519.770           519.770           519.770           519.770           519.770           519.770           519.770           519.770           519.770           519.770           519.770           519.770           519.770           519.770           519.770           519.770           519.770           519.770           519.770           519.770           519.770           519.770           519.770           8LDG 7           (TYPE D)           238.839           187.227           187.227           187.227 <t< td=""><td>67.66           67.66           67.66           67.66           67.66           67.66           67.66           67.66           67.66           67.66           67.66           67.66           67.66           67.66           67.66           67.66           67.66           67.66           67.66           67.66           67.66           67.66           67.66           67.66           67.66           67.66           67.66           67.66           67.66           67.66           67.66           67.66           67.66           67.66           67.66           67.66           67.66           67.66           67.66           67.66           67.66           67.66           67.66           67.66           67.66           67.66           67.66           67.76           519.77</td><td>1    </td><td>24.459 24.459 24.459 24.459 24.459 229.920 229.920 229.920 2 229.920 2 229.920 2 2 2 2 2 2 2 2 2 2 2 2 2 2 2 2 2 2</td><td>13.361         13.361         13.361         13.361         13.361         13.361         13.361         13.361         13.361         13.361         13.361         13.361         13.361         13.361         13.361         13.361         13.361         13.361         13.361         13.361         13.361         13.361         13.361         13.361         13.361         13.361         13.361         13.361         13.361         13.361         13.361         13.361         13.361         13.361         13.361         13.361         13.361         13.361         13.361         13.361         13.361         13.361         13.361         13.361         13.361         13.361         13.361         13.361         13.361         13.361</td><td>33.696<br/>33.696<br/>33.696<br/>33.696<br/>33.696<br/>33.696<br/>33.696<br/>33.696<br/>33.696<br/>33.696<br/>33.696<br/>33.696<br/>33.696<br/>33.696<br/>33.696<br/>33.696<br/>33.696<br/>33.696<br/>33.696<br/>33.696<br/>33.696<br/>33.696<br/>33.696<br/>33.696<br/>33.696<br/>33.696<br/>33.696<br/>33.696<br/>33.696<br/>33.696<br/>33.696<br/>33.696<br/>33.696<br/>33.696<br/>33.696<br/>33.696<br/>33.696<br/>33.696<br/>33.696<br/>33.696<br/>33.696<br/>33.696<br/>33.696<br/>33.696<br/>33.696<br/>33.696<br/>33.696<br/>33.696<br/>33.696<br/>33.696<br/>33.696<br/>33.696<br/>33.696<br/>33.696<br/>33.696<br/>33.696<br/>33.696<br/>33.696<br/>33.696<br/>33.696<br/>33.696<br/>33.696<br/>33.696<br/>33.696<br/>33.696<br/>33.696<br/>33.696<br/>33.696<br/>33.696<br/>33.696<br/>33.696<br/>33.696<br/>33.696<br/>33.696<br/>33.696<br/>33.696<br/>33.696<br/>33.696<br/>33.696<br/>33.696<br/>33.696<br/>33.696<br/>33.696<br/>33.696<br/>33.696<br/>33.696<br/>33.696<br/>33.696<br/>33.696<br/>33.696<br/>33.696<br/>33.696<br/>33.696<br/>33.696<br/>33.696<br/>33.696<br/>33.696<br/>33.696<br/>33.696<br/>33.696<br/>33.696<br/>33.696<br/>33.696<br/>33.696<br/>33.696<br/>33.696<br/>33.696<br/>33.696<br/>33.696<br/>33.696<br/>33.696<br/>33.696<br/>33.696<br/>33.696<br/>33.696<br/>33.696<br/>33.696<br/>33.696<br/>33.696<br/>33.696<br/>33.696<br/>33.696<br/>33.696<br/>33.696<br/>33.696<br/>33.696<br/>33.696<br/>33.696<br/>33.696<br/>33.696<br/>33.696<br/>33.696<br/>33.696<br/>33.696<br/>33.696<br/>33.696<br/>33.696<br/>33.696<br/>33.696<br/>33.696<br/>33.696<br/>33.696<br/>33.696<br/>33.696<br/>33.696<br/>33.696<br/>33.696<br/>33.696<br/>33.696<br/>33.696<br/>33.696<br/>33.696<br/>33.696<br/>33.696<br/>33.696<br/>33.696<br/>33.696<br/>33.696<br/>33.696<br/>33.696<br/>33.696<br/>33.696<br/>33.696<br/>33.696<br/>33.696<br/>33.696<br/>33.696<br/>33.696<br/>33.696<br/>33.696<br/>33.696<br/>33.696<br/>33.696<br/>33.696<br/>33.696<br/>33.696<br/>33.696<br/>33.696<br/>33.696<br/>33.696<br/>33.696<br/>33.696<br/>33.696<br/>33.696<br/>33.696<br/>33.696<br/>33.696<br/>33.696<br/>33.696<br/>33.696<br/>33.696<br/>33.696<br/>33.696<br/>33.696<br/>33.696<br/>33.696<br/>33.696<br/>33.696<br/>33.696<br/>33.696<br/>33.696<br/>33.696<br/>33.696<br/>33.696<br/>33.696<br/>33.696<br/>33.696<br/>33.696<br/>33.696<br/>33.696<br/>33.696<br/>33.696<br/>33.696<br/>33.696<br/>33.696<br/>33.696<br/>33.696<br/>33.696<br/>33.696<br/>33.696<br/>33.696<br/>33.696<br/>33.696<br/>33.696<br/>33.696<br/>33.696<br/>349<br/>35.5.489<br/>35.5.489<br/>35.5.489<br/>35.5.489<br/>35.5.489<br/>35.5.489<br/>35.5.489<br/>35.5.489<br/>35.5.489<br/>35.5.489<br/>35.5.489<br/>35.5.489<br/>35.5.489<br/>35.5.489<br/>35.5.489<br/>35.5.489<br/>35.5.489<br/>35.5.489<br/>35.5.489<br/>35.5.489<br/>35.5.489<br/>35.5.489<br/>35.5.489<br/>35.</td><td>535.475         567.096         567.096         567.096         567.096         567.096         567.096         567.096         567.096         567.096         567.096         567.096         567.096         567.096         567.096         567.096         567.096         567.096         567.096         567.096         567.096         567.096         567.096         567.096         567.096         567.096         567.096         567.096         567.096         567.096         567.096         567.096         567.096         567.096         567.096         567.096         567.096         567.096         567.096         567.096         567.096         511.839         511.839         511.839         511.839         511.839         511.839         511.839         <td< td=""><td>BLDG 1<br/>TYPE C)<br/>A3<br/>457.768<br/>511.839<br/>511.839<br/>511.839<br/>511.839<br/>511.839<br/>511.839<br/>511.839<br/>511.839<br/>511.839<br/>511.839<br/>511.839<br/>511.839<br/>511.839<br/>511.839<br/>511.839<br/>511.839<br/>511.839<br/>511.839<br/>511.839</td><td>(TYPE A)<br/>AA<br/>AREA<br/>AREA<br/>479.443<br/>555.489<br/>555.489<br/>555.489<br/>555.489<br/>555.489<br/>555.489<br/>555.489<br/>555.489<br/>555.489<br/>555.489<br/>555.489<br/>555.489<br/>555.489<br/>555.489<br/>555.489</td><td>(TYPE B)<br/>B3<br/>B3<br/>455.587<br/>574.826<br/>574.826<br/>574.826<br/>574.826<br/>574.826<br/>574.826<br/>574.826<br/>574.826<br/>574.826<br/>574.826<br/>574.826</td><td>BLDG 3<br/>(TYPE B)<br/>C1<br/>261.219<br/>333.875<br/>455.587<br/>574.826<br/>574.826<br/>574.826<br/>574.826<br/>574.826<br/>574.826<br/>574.826<br/>574.826<br/>574.826<br/>574.826<br/>574.826</td><td>BLDG 3<br/>(TYPE D)<br/>C3<br/>203.439<br/>420.429<br/>415.082<br/>415.082<br/>415.082<br/>415.082<br/>415.082<br/>415.082<br/>415.082<br/>415.082<br/>415.082<br/>415.082<br/>415.082<br/>415.082<br/>415.082<br/>415.082<br/>415.082<br/>415.082<br/>415.082</td><td>EA SUMMA<br/>BLDG 4<br/>(TYPE D)<br/>F2<br/>386.040<br/>415.082<br/>415.082<br/>415.082<br/>415.082<br/>415.082<br/>415.082<br/>415.082<br/>415.082<br/>415.082<br/>415.082<br/>415.082<br/>415.082<br/>415.082<br/>415.082<br/>415.082</td><td>ARY (PLO<br/>CONTIN<br/>BLDG 4<br/>(TYPE B)<br/>F4<br/>181.904<br/>542.055<br/>519.769<br/>519.769<br/>519.769<br/>519.769<br/>519.769<br/>519.769<br/>519.769<br/>519.769<br/>519.769<br/>519.769<br/>519.769<br/>519.769<br/>519.769</td><td>T RZ-08)<br/>UED AS<br/>FLOO<br/>FLOO<br/>Ground,<br/>1ST/1<br/>2ND/1<br/>3RD/1<br/>3RD/1<br/>4TH<br/>5TH<br/>6th<br/>7th<br/>8th (REF<br/>9th<br/>10th<br/>11th<br/>12th<br/>13th (REF<br/>14th<br/>15th<br/>15th<br/>16th</td></td<></td></t<>                                                                                                                                                                                                                                                                                                                                                                                                                                                                                                                                                                                                                                                                                                                                                                                                                                                                                                                                                                                                                                                                                                                                                                                                                                                                                                                                                                                                                                                                                                                                                                                                                                                                                                                                                                                                                                                                                                                                                                                                                                                                                                                                                                                                                                                                                                                                                                                                                                                                                                                                                                                                                                                                                                                                                                                                                                                                                                                                                                                                                                                                                                                                                                                                                                                                                                                                                                                                                                                                                                                                                                                                                                                                                                                                                                                                                                                                                                                                                                                                                                                                                                                                                                                                                                                                                                                                                                                                                                                                                                                                                                                                                                                                                                                                                                                                                                                                                                                                                                                                                                                                                                                                                                                                                                                                                                                                                                                                                                                                                                                                                                                                                                                                                                                                                                                                                                                                                                                                                                                                                                                                                                                                                                                                                                                                                                                                                                                                                                                                                                                                                                                    | 67.66           67.66           67.66           67.66           67.66           67.66           67.66           67.66           67.66           67.66           67.66           67.66           67.66           67.66           67.66           67.66           67.66           67.66           67.66           67.66           67.66           67.66           67.66           67.66           67.66           67.66           67.66           67.66           67.66           67.66           67.66           67.66           67.66           67.66           67.66           67.66           67.66           67.66           67.66           67.66           67.66           67.66           67.66           67.66           67.66           67.66           67.66           67.76           519.77                                                                                                                                                                                                                                                                                                                                                                                                                                                                                                                                                                                                                                                                                                                                                                                                                                                                                                                                                                                                                                                                                                                                                                                                                                                                                                                                                                                                                                                                                                                                                                                                                                                                                                                                                                                                                                                                                                                                                                                                                                                                                                                                                                                                                                                                                                                                                                                                                                                                                                                                                                                                                                                                                                                                                                                                                                                                                                                                                                                                                                                                                                                                                                                                                                                                                                                                                                                                                                                                                                                                                                                                                                                                                                                                                                                                                                                                                                                                                                                                                                                                                                                                                                                                                                                                                                                                                                                                                                                                                                                                                                                                                                                                                                                                                                                                                                                                                                                                                                                                                                                                                                                                                                                                                                                                                                                                                                                                                                                                                                                                                                                                                                                                                                                                                                                                                                                                                                                                                                                                                                                                                                                                                                                                                                                                                                                                                                                                                                                                                                                                                                                                                                                                                                                                                                                                                                                                                                                                                                                                                                                                                                                                                                                                                                                                                                                                                                                                                                                                                                                                                                                                                                                                                                                                                                                                                                                                                                                                                                                                                                                                                                                                                                                                                                                                                                                                                                                                                                                                                                                                                                                                                                                                                                                                                                                                                                                                                                                                                                                                                                                                                                                                                                                                                                                                                                                                                                                                                                                                                                                                                                                                                                                                                                                                                                                                                                                                                                                                                                                                                                                                                                                                                                                                                                                                                                                                                                                                                                                                                                                                                                                                                                                                                                                                                                                                                                                                                                                                                                                                                                                                                                                                                                                                                                                                                                                                                                                                                                                                                                                                                                                                                                                                                                                                                                                                                                                                                                                                                                                                                                                                                                                                                                                                                                                                                                                                                                                                                                                                                                                                                                                                                                                                                                                                                                                                                                                                                                                                                                                                                                                                                                                                                                              | 1                                                                                                                                                                                 | 24.459 24.459 24.459 24.459 24.459 229.920 229.920 229.920 2 229.920 2 229.920 2 2 2 2 2 2 2 2 2 2 2 2 2 2 2 2 2 2 | 13.361         13.361         13.361         13.361         13.361         13.361         13.361         13.361         13.361         13.361         13.361         13.361         13.361         13.361         13.361         13.361         13.361         13.361         13.361         13.361         13.361         13.361         13.361         13.361         13.361         13.361         13.361         13.361         13.361         13.361         13.361         13.361         13.361         13.361         13.361         13.361         13.361         13.361         13.361         13.361         13.361         13.361         13.361         13.361         13.361         13.361         13.361         13.361         13.361         13.361                                                                                                                                                                                                                                                                                                                                                                                                                                                                                                                                                                                                                                                                                                                                                                                                                                                                                                                                                                                                                                                                                                                                                                                                                                                                                                                                                                                                                                                                                                                                                                                                                                                                                                                                                                                                                                                                                                                                                                                                                                                                                                                                                                                                                                                                                                                                                                                                                                                                                                                                                                                                                                                                                                                                                                                                                                                                                                                                                                                                                                                                                                                                                                                                                                                                                                                                                                                                                                                                                                                                                                                                                                                                                                                                                                                                                                                                                                                                                                                                                                                                                                                                                                                                                                                                                                                                                                                                                                                                                                                                                                                                                                                                                                                                                                                                                                                                                                                                                                                                                                                                                                                                                                                                                                                                                                                                                                                                                                                                                                                                                                                                                                                                                                                                                                                                                                                                                                                                                                                                                                                                                                                                                                                                                                                                                                                                                                                                                                                                                                                                                                                                                                                                                                                                                                                                                                                                                                                                                                                                                                                                                                                                                                                                                                                                                                                                                                                                                                                                                                                                                                                                                                                                                                                                                                                                                                                                                                                                                                                                                                                                                                                                                                                                                                                                                                                                                                                                                                                                                                                                                                                                                                                                                                                                                                                                                                                                                                                                                                                                                                                                                                                                                                                                                                                                                                                                                                                                                                                                                                                                                                                                                                                                                                                                                                                                                                                                                                                                                                                                                                                                                                                                                                                                                                                                                                                                                                                                                                                                                                                                                                                                                                                                                                                                                                                                                                                                                                                                                                                                                                                                                                                                                                                                                                                                                                                                                                                                                                                                                                                                                                                                                                                                                                                                                                                                                                                                                                                                                                                                                                                                                                                                                                                                                                                                                                                                                     | 33.696<br>33.696<br>33.696<br>33.696<br>33.696<br>33.696<br>33.696<br>33.696<br>33.696<br>33.696<br>33.696<br>33.696<br>33.696<br>33.696<br>33.696<br>33.696<br>33.696<br>33.696<br>33.696<br>33.696<br>33.696<br>33.696<br>33.696<br>33.696<br>33.696<br>33.696<br>33.696<br>33.696<br>33.696<br>33.696<br>33.696<br>33.696<br>33.696<br>33.696<br>33.696<br>33.696<br>33.696<br>33.696<br>33.696<br>33.696<br>33.696<br>33.696<br>33.696<br>33.696<br>33.696<br>33.696<br>33.696<br>33.696<br>33.696<br>33.696<br>33.696<br>33.696<br>33.696<br>33.696<br>33.696<br>33.696<br>33.696<br>33.696<br>33.696<br>33.696<br>33.696<br>33.696<br>33.696<br>33.696<br>33.696<br>33.696<br>33.696<br>33.696<br>33.696<br>33.696<br>33.696<br>33.696<br>33.696<br>33.696<br>33.696<br>33.696<br>33.696<br>33.696<br>33.696<br>33.696<br>33.696<br>33.696<br>33.696<br>33.696<br>33.696<br>33.696<br>33.696<br>33.696<br>33.696<br>33.696<br>33.696<br>33.696<br>33.696<br>33.696<br>33.696<br>33.696<br>33.696<br>33.696<br>33.696<br>33.696<br>33.696<br>33.696<br>33.696<br>33.696<br>33.696<br>33.696<br>33.696<br>33.696<br>33.696<br>33.696<br>33.696<br>33.696<br>33.696<br>33.696<br>33.696<br>33.696<br>33.696<br>33.696<br>33.696<br>33.696<br>33.696<br>33.696<br>33.696<br>33.696<br>33.696<br>33.696<br>33.696<br>33.696<br>33.696<br>33.696<br>33.696<br>33.696<br>33.696<br>33.696<br>33.696<br>33.696<br>33.696<br>33.696<br>33.696<br>33.696<br>33.696<br>33.696<br>33.696<br>33.696<br>33.696<br>33.696<br>33.696<br>33.696<br>33.696<br>33.696<br>33.696<br>33.696<br>33.696<br>33.696<br>33.696<br>33.696<br>33.696<br>33.696<br>33.696<br>33.696<br>33.696<br>33.696<br>33.696<br>33.696<br>33.696<br>33.696<br>33.696<br>33.696<br>33.696<br>33.696<br>33.696<br>33.696<br>33.696<br>33.696<br>33.696<br>33.696<br>33.696<br>33.696<br>33.696<br>33.696<br>33.696<br>33.696<br>33.696<br>33.696<br>33.696<br>33.696<br>33.696<br>33.696<br>33.696<br>33.696<br>33.696<br>33.696<br>33.696<br>33.696<br>33.696<br>33.696<br>33.696<br>33.696<br>33.696<br>33.696<br>33.696<br>33.696<br>33.696<br>33.696<br>33.696<br>33.696<br>33.696<br>33.696<br>33.696<br>33.696<br>33.696<br>33.696<br>33.696<br>33.696<br>33.696<br>33.696<br>33.696<br>33.696<br>33.696<br>33.696<br>33.696<br>33.696<br>33.696<br>33.696<br>33.696<br>33.696<br>349<br>35.5.489<br>35.5.489<br>35.5.489<br>35.5.489<br>35.5.489<br>35.5.489<br>35.5.489<br>35.5.489<br>35.5.489<br>35.5.489<br>35.5.489<br>35.5.489<br>35.5.489<br>35.5.489<br>35.5.489<br>35.5.489<br>35.5.489<br>35.5.489<br>35.5.489<br>35.5.489<br>35.5.489<br>35.5.489<br>35.5.489<br>35.                                                                                                                                                                                                                                                                                                                                                                                                                                                                                                             | 535.475         567.096         567.096         567.096         567.096         567.096         567.096         567.096         567.096         567.096         567.096         567.096         567.096         567.096         567.096         567.096         567.096         567.096         567.096         567.096         567.096         567.096         567.096         567.096         567.096         567.096         567.096         567.096         567.096         567.096         567.096         567.096         567.096         567.096         567.096         567.096         567.096         567.096         567.096         567.096         567.096         511.839         511.839         511.839         511.839         511.839         511.839         511.839 <td< td=""><td>BLDG 1<br/>TYPE C)<br/>A3<br/>457.768<br/>511.839<br/>511.839<br/>511.839<br/>511.839<br/>511.839<br/>511.839<br/>511.839<br/>511.839<br/>511.839<br/>511.839<br/>511.839<br/>511.839<br/>511.839<br/>511.839<br/>511.839<br/>511.839<br/>511.839<br/>511.839<br/>511.839</td><td>(TYPE A)<br/>AA<br/>AREA<br/>AREA<br/>479.443<br/>555.489<br/>555.489<br/>555.489<br/>555.489<br/>555.489<br/>555.489<br/>555.489<br/>555.489<br/>555.489<br/>555.489<br/>555.489<br/>555.489<br/>555.489<br/>555.489<br/>555.489</td><td>(TYPE B)<br/>B3<br/>B3<br/>455.587<br/>574.826<br/>574.826<br/>574.826<br/>574.826<br/>574.826<br/>574.826<br/>574.826<br/>574.826<br/>574.826<br/>574.826<br/>574.826</td><td>BLDG 3<br/>(TYPE B)<br/>C1<br/>261.219<br/>333.875<br/>455.587<br/>574.826<br/>574.826<br/>574.826<br/>574.826<br/>574.826<br/>574.826<br/>574.826<br/>574.826<br/>574.826<br/>574.826<br/>574.826</td><td>BLDG 3<br/>(TYPE D)<br/>C3<br/>203.439<br/>420.429<br/>415.082<br/>415.082<br/>415.082<br/>415.082<br/>415.082<br/>415.082<br/>415.082<br/>415.082<br/>415.082<br/>415.082<br/>415.082<br/>415.082<br/>415.082<br/>415.082<br/>415.082<br/>415.082<br/>415.082</td><td>EA SUMMA<br/>BLDG 4<br/>(TYPE D)<br/>F2<br/>386.040<br/>415.082<br/>415.082<br/>415.082<br/>415.082<br/>415.082<br/>415.082<br/>415.082<br/>415.082<br/>415.082<br/>415.082<br/>415.082<br/>415.082<br/>415.082<br/>415.082<br/>415.082</td><td>ARY (PLO<br/>CONTIN<br/>BLDG 4<br/>(TYPE B)<br/>F4<br/>181.904<br/>542.055<br/>519.769<br/>519.769<br/>519.769<br/>519.769<br/>519.769<br/>519.769<br/>519.769<br/>519.769<br/>519.769<br/>519.769<br/>519.769<br/>519.769<br/>519.769</td><td>T RZ-08)<br/>UED AS<br/>FLOO<br/>FLOO<br/>Ground,<br/>1ST/1<br/>2ND/1<br/>3RD/1<br/>3RD/1<br/>4TH<br/>5TH<br/>6th<br/>7th<br/>8th (REF<br/>9th<br/>10th<br/>11th<br/>12th<br/>13th (REF<br/>14th<br/>15th<br/>15th<br/>16th</td></td<>                                                                                                                                                                                                                                                                                                                                                                                                                                                                                                                                                                                                                                                                                                                                                                                                                                                                                                                                                                                                                                                                                                                                                                                                                                                                                                                                                                                                                                                                                                                                                                                                                                                                                                                                                                                                                                                                                                                                                                                                                                                                                                                                                                                                                                                                                                                                                                                                                                                                                                                                                                                                                                                                                                                                                                                                                                                                                                                                                                                                                                                                                                                                                                                                                                                                                                                                                                                                                                                                                                                                                                                                                                                                                                                                                                                                                                                                                                                                                                                                                                                                                                                                                                                                                                                                                                                                                                                                                                                                                                                                                                                                                                                                                                                                                                                                                                                                                                                                                                                                                                                                                                                                                                                                                                                                                                                                                                                                                                                                                                                                                                                                                                                                                                                                                                                                                                                                                                                                                                                                                                                                                                                                                                                                                                                                                                                                                                                                                                                                                                                                                                                                                                                                                                                                                                                                                                                                                                                                                                                                                                                                                                                                                                                                                                                                                                                                                                                                                                                                                                                                                                                                                                                                                                                                                                                                                                                                                                                                                                                                                                                                                                                                                                                                                                                                                                                                                                                                                                                                                                                                                                                                                                                                                                                                                                                                                      | BLDG 1<br>TYPE C)<br>A3<br>457.768<br>511.839<br>511.839<br>511.839<br>511.839<br>511.839<br>511.839<br>511.839<br>511.839<br>511.839<br>511.839<br>511.839<br>511.839<br>511.839<br>511.839<br>511.839<br>511.839<br>511.839<br>511.839<br>511.839                                             | (TYPE A)<br>AA<br>AREA<br>AREA<br>479.443<br>555.489<br>555.489<br>555.489<br>555.489<br>555.489<br>555.489<br>555.489<br>555.489<br>555.489<br>555.489<br>555.489<br>555.489<br>555.489<br>555.489<br>555.489                                                                                                                                                                                                                                                                                                                                                                                                                                                                                                                                                                                                                                                                                                                                                                                                                                                                                                                                                                                                                                                                                                                                                                                                                                                                                                                                                                                                                                                                                                                                                                                                                                                                                                                                                                                                                                                                                                                                                                                                                                                                                                                                                                                                                                                                                                                                                                                                                                                                                                                                                                                                                                                              | (TYPE B)<br>B3<br>B3<br>455.587<br>574.826<br>574.826<br>574.826<br>574.826<br>574.826<br>574.826<br>574.826<br>574.826<br>574.826<br>574.826<br>574.826                                                                                                                                                                                                                                                                                                                                                                                                                                                                                                                                                                                                                                                                                                                                                                                                                                                                                                                                                                                                                                                                                                                                                                                                                                                                                                                                                                                                                                                                                                                                                                                                                                                                                                                                                                                                                                                                                                                                                                                                                                                                                                                                                                                                                                                                                                                                                                                                                                               | BLDG 3<br>(TYPE B)<br>C1<br>261.219<br>333.875<br>455.587<br>574.826<br>574.826<br>574.826<br>574.826<br>574.826<br>574.826<br>574.826<br>574.826<br>574.826<br>574.826<br>574.826                                                                                                                                                                                                                                                                                                                                                                                                                                                                                                                                                                                                                                                                                                                                                                                                                                                                                                                                                                                                                                                                                                                                                                                                                                                                                                                                                                                                                                                                                                                                                                                                                                                                                                                                                                                                                                                                                                                                             | BLDG 3<br>(TYPE D)<br>C3<br>203.439<br>420.429<br>415.082<br>415.082<br>415.082<br>415.082<br>415.082<br>415.082<br>415.082<br>415.082<br>415.082<br>415.082<br>415.082<br>415.082<br>415.082<br>415.082<br>415.082<br>415.082<br>415.082                                                                                                                                                                                                                                                                                                                                                                                                                                                                                                          | EA SUMMA<br>BLDG 4<br>(TYPE D)<br>F2<br>386.040<br>415.082<br>415.082<br>415.082<br>415.082<br>415.082<br>415.082<br>415.082<br>415.082<br>415.082<br>415.082<br>415.082<br>415.082<br>415.082<br>415.082<br>415.082                                                                                                                                                                                                                                                                                                                                                                                                                                                                                                                                                                                                                                                                                                                                                                                                                                                                                                                                                                                                                                                                                                                                                                                                                                                                                                                                                                                                                                                                                                                                                                                                                                                                                                                                                                                                                                                                                                                                                                                                                                                                                                                                                                                                                                                                                                                                                                                 | ARY (PLO<br>CONTIN<br>BLDG 4<br>(TYPE B)<br>F4<br>181.904<br>542.055<br>519.769<br>519.769<br>519.769<br>519.769<br>519.769<br>519.769<br>519.769<br>519.769<br>519.769<br>519.769<br>519.769<br>519.769<br>519.769                                                                                         | T RZ-08)<br>UED AS<br>FLOO<br>FLOO<br>Ground,<br>1ST/1<br>2ND/1<br>3RD/1<br>3RD/1<br>4TH<br>5TH<br>6th<br>7th<br>8th (REF<br>9th<br>10th<br>11th<br>12th<br>13th (REF<br>14th<br>15th<br>15th<br>16th                                                                                                                                                                                                                                                                                                                                                                                                                                                                                                                                                                                                                                                                                                                                                                                                                                                                                                                                                                                                                                                                                                                                                                                                                                                                                                                                                                                                                                                                                                                                                                                                                                                                                                                                                                                                                                                                                                                                                                                                                                                                                                                                                                                                                                                                                                                                                                                                                                                                                                                                                                                                                              |
| CUR<br>BU<br>Fo<br>Re<br>LOW<br>UPF                                                                                         | I 10th<br>11th<br>12th<br>12th<br>13th (REFUGE<br>14th<br>15th<br>16th<br>17th<br>18th (REFUGE<br>24th<br>23rd (REFUGE<br>24th<br>25th<br>25th<br>TERRACE<br>RENT AMI<br>ILDING TYPE<br>FLOOR<br>r Additional<br>quirements<br>VER GROUND<br>1ST<br>2ND<br>3RD<br>4th<br>5th<br>6th<br>7th<br>10th<br>11th<br>12th<br>th (REFUGE)<br>9th<br>10th<br>11th<br>12th<br>th (REFUGE)<br>14th                                                                                                                                                                                                                                                                                                                                                                                                                                                                                                                                                                                                                                                                                                                                                                                                                                                                                                                                                                                                                                                                                                                                                                                                                                                                                                                                                                                                                                                                                                                                                                                                                                                                                                                                                                                                                                                                                                                                                                                                                                                                                                                                                                                                                                                                  | <ul> <li>519.770</li> <li>519.770</li></ul>                                                                                                                                                                                                                                                                                                                                                                                                                                                                                                                                                                                                                                                                                                                                                                                                                                                                                                                                                                                                                                                                                                                                                                                                                                                                                                                                                                                                                                                                                                                                                                                                                                                                                                                                                                                                                                                                                                                                                                                                                                                                                                                                                                                                                                                                                                                                                                                                                                                                                                                                                                                                                                                                                                                                                                                                                                                                                                                                                                                                                                                                                                                                                                                                                                                                                                                                                                                                                                                                                                                                                                                                                                                                                                                                                                                                                                                                                                                                                                                                                                                                                                                                                                                                                                                                                                                                                                                                                                                                                                                                                                                                                                                                                                                                                                                                                                                                                                                                                                                                                                                                                                                                                                                                                                                                                                                                                                                                                                                                                                                                                                                                                                                                                                                                                                                                                                                                                                                                                                                                                                                                                                                                                                                                                                                                                                                                                                                                                                                                                                                                                                                                                                                                                                                                                                                                                                                                                                                                                                                                                                                                                                                                                                                                                                                                                                                                                                                                                                                                                                                                                                                                                                                                                                                                                                                                                                                                                                                                                                                                                                                                                                                                                                                                                                                                                                                                                                                                                                                                                                                                                                                                                                                                                                                                                                                                                                                                                                                                                                                                                                                                                                                                                                                                                                                                                                                                                                                                                                                                                                                                                                                                                                                                                                                                                                                                                                                                                                                                                                                                                                                                                                                                                                                                                                                                                                                                                                                                                                                                                                                                                                                                                                                                                                                                                                                                                                                                                                                                                                                                                                                                                                                                                                                                                                                                                                                                                                                                                                                                                                                                                                                                                                                                                                                                                                                                                                                                                                                                                                                                                                                                                                                                                                                                                                                                                                                                                                                                                                                                                                                                                                                                                                                                                                                                                                                                                                                                                                                                                                                                                                                                                                                                                | 67.66           67.66           67.66           67.66           67.66           67.66           67.66           67.66           67.66           67.66           67.66           67.66           67.66           67.66           67.66           67.66           67.66           67.66           67.66           67.66           67.66           67.66           67.66           67.66           67.66           67.66           67.66           67.66           67.66           67.66           67.66           67.66           67.66           67.66           67.67           67.66           67.66           67.67           519.70           519.70           519.70           519.70           519.70           519.70           519.70           519.70           519.70           519.70                                                                                                                                                                                                                                                                                                                                                                                                                                                                                                                                                                                                                                                                                                                                                                                                                                                                                                                                                                                                                                                                                                                                                                                                                                                                                                                                                                                                                                                                                                                                                                                                                                                                                                                                                                                                                                                                                                                                                                                                                                                                                                                                                                                                                                                                                                                                                                                                                                                                                                                                                                                                                                                                                                                                                                                                                                                                                                                                                                                                                                                                                                                                                                                                                                                                                                                                                                                                                                                                                                                                                                                                                                                                                                                                                                                                                                                                                                                                                                                                                                                                                                                                                                                                                                                                                                                                                                                                                                                                                                                                                                                                                                                                                                                                                                                                                                                                                                                                                                                                                                                                                                                                                                                                                                                                                                                                                                                                                                                                                                                                                                                                                                                                                                                                                                                                                                                                                                                                                                                                                                                                                                                                                                                                                                                                                                                                                                                                                                                                                                                                                                                                                                                                                                                                                                                                                                                                                                                                                                                                                                                                                                                                                                                                                                                                                                                                                                                                                                                                                                                                                                                                                                                                                                                                                                                                                                                                                                                                                                                                                                                                                                                                                                                                                                                                                                                                                                                                                                                                                                                                                                                                                                                                                                                                                                                                                                                                                                                                                                                                                                                                                                                                                                                                                                                                                                                                                                                                                                                                                                                                                                                                                                                                                                                                                                                                                                                                                                                                                                                                                                                                                                                                                                                                                                                                                                                                                                                                                                                                                                                                                                                                                                                                                                                                                                                                                                                                                                                                                                                                                                                                                                                                                                                                                                                                                                                                                                                                                                                                                                                                                                                                                                                                                                                                                                                                                                                                                                                                                                                                                                                                                                                                                                                                                                                                                                                                                                                                                                                                                                                                                                                                                                                                                                                                                                                                                                                                                                                                                                                                                                                                                                                                                                                     | 1                                                                                                                                                                                 | 229.920                                                                                                            | 13.361           13.361           13.361           13.361           13.361           13.361           13.361           13.361           13.361           13.361           13.361           13.361           13.361           3.361           13.361           13.361           3.361           3.361           3.361           3.361           3.361           3.361           3.361           3.361           3.361           3.361           3.361           3.361           3.361           3.361           3.361           3.361           3.361           3.361           3.361           3.361           3.361           3.361           3.361           3.361           3.361           3.361           3.361           3.361           3.361           3.361           3.37           3.380                                                                                                                                                                                                                                                                                                                                                                                                                                                                                                                                                                                                                                                                                                                                                                                                                                                                                                                                                                                                                                                                                                                                                                                                                                                                                                                                                                                                                                                                                                                                                                                                                                                                                                                                                                                                                                                                                                                                                                                                                                                                                                                                                                                                                                                                                                                                                                                                                                                                                                                                                                                                                                                                                                                                                                                                                                                                                                                                                                                                                                                                                                                                                                                                                                                                                                                                                                                                                                                                                                                                                                                                                                                                                                                                                                                                                                                                                                                                                                                                                                                                                                                                                                                                                                                                                                                                                                                                                                                                                                                                                                                                                                                                                                                                                                                                                                                                                                                                                                                                                                                                                                                                                                                                                                                                                                                                                                                                                                                                                                                                                                                                                                                                                                                                                                                                                                                                                                                                                                                                                                                                                                                                                                                                                                                                                                                                                                                                                                                                                                                                                                                                                                                                                                                                                                                                                                                                                                                                                                                                                                                                                                                                                                                                                                                                                                                                                                                                                                                                                                                                                                                                                                                                                                                                                                                                                                                                                                                                                                                                                                                                                                                                                                                                                                                                                                                                                                                                                                                                                                                                                                                                                                                                                                                                                                                                                                                                                                                                                                                                                                                                                                                                                                                                                                                                                                                                                                                                                                                                                                                                                                                                                                                                                                                                                                                                                                                                                                                                                                                                                                                                                                                                                                                                                                                                                                                                                                                                                                                                                                                                                                                                                                                                                                                                                                                                                                                                                                                                                                                                                                                                                                                                                                                                                                                                                                                                                                                                                                                                                                                                                                                                                                                                                                                                                                                                                                                                                                                                                                                                                                                                                                                                                                                                                                                                                                                       | 33.696<br>33.696<br>33.696<br>33.696<br>33.696<br>33.696<br>33.696<br>33.696<br>33.696<br>33.696<br>33.696<br>33.696<br>33.696<br>33.696<br>33.696<br>33.696<br>33.696<br>33.696<br>33.696<br>33.696<br>33.696<br>33.696<br>33.696<br>33.696<br>33.696<br>33.696<br>33.696<br>33.696<br>33.696<br>33.696<br>33.696<br>33.696<br>33.696<br>33.696<br>33.696<br>33.696<br>33.696<br>33.696<br>33.696<br>33.696<br>33.696<br>33.696<br>33.696<br>33.696<br>33.696<br>33.696<br>33.696<br>33.696<br>33.696<br>33.696<br>33.696<br>33.696<br>33.696<br>33.696<br>33.696<br>33.696<br>33.696<br>33.696<br>33.696<br>33.696<br>33.696<br>33.696<br>33.696<br>33.696<br>33.696<br>33.696<br>33.696<br>33.696<br>33.696<br>33.696<br>33.696<br>33.696<br>33.696<br>33.696<br>33.696<br>33.696<br>33.696<br>33.696<br>33.696<br>33.696<br>33.696<br>33.696<br>33.696<br>33.696<br>33.696<br>33.696<br>33.696<br>33.696<br>33.696<br>33.696<br>33.696<br>33.696<br>33.696<br>33.696<br>33.696<br>33.696<br>33.696<br>33.696<br>33.696<br>33.696<br>33.696<br>33.696<br>33.696<br>33.696<br>33.696<br>33.696<br>33.696<br>33.696<br>33.696<br>33.696<br>33.696<br>33.696<br>33.696<br>33.696<br>33.696<br>33.696<br>33.696<br>33.696<br>33.696<br>33.696<br>33.696<br>33.696<br>33.696<br>33.696<br>33.696<br>33.696<br>33.696<br>33.696<br>33.696<br>33.696<br>33.696<br>33.696<br>33.696<br>33.696<br>33.696<br>33.696<br>33.696<br>33.696<br>33.696<br>33.696<br>33.696<br>33.696<br>33.696<br>33.696<br>33.696<br>33.696<br>33.696<br>33.696<br>33.696<br>33.696<br>33.696<br>33.696<br>33.696<br>33.696<br>33.696<br>33.696<br>33.696<br>33.696<br>33.696<br>33.696<br>33.696<br>33.696<br>33.696<br>33.696<br>33.696<br>33.696<br>33.696<br>33.696<br>33.696<br>33.696<br>33.696<br>33.696<br>33.696<br>33.696<br>33.696<br>33.696<br>33.696<br>33.696<br>33.696<br>33.696<br>33.696<br>33.696<br>33.696<br>33.696<br>33.696<br>33.696<br>33.696<br>33.696<br>33.696<br>33.696<br>33.696<br>33.696<br>33.696<br>33.696<br>33.696<br>33.696<br>33.696<br>33.696<br>33.696<br>33.696<br>33.696<br>33.696<br>33.696<br>33.696<br>33.696<br>33.696<br>33.696<br>33.696<br>33.696<br>33.696<br>33.696<br>33.696<br>33.696<br>33.696<br>33.696<br>33.696<br>33.696<br>349<br>35.55.489<br>35.55.489<br>35.55.489<br>35.55.489<br>35.55.489<br>35.55.489<br>35.55.489<br>35.55.489<br>35.55.489<br>35.55.489<br>35.55.489<br>35.55.489<br>35.55.489<br>35.55.489<br>35.55.489<br>35.55.489<br>35.55.489<br>35.55.489<br>35.55.489<br>35.55.489<br>35.55.489<br>35.55.489<br>35.55.489<br>35.55.489<br>35.55.489<br>35.55.489<br>35.55.489<br>35.55.48                                                                                                                                                                                                                                                                                                                                                                                                                                                                                                                       | 535.475           567.096           567.096           567.096           567.096           567.096           567.096           567.096           567.096           567.096           567.096           567.096           567.096           567.096           567.096           567.096           567.096           567.096           567.096           567.096           567.096           567.096           567.096           567.096           567.096           567.096           567.096           567.096           567.096           567.096           567.096           567.096           567.096           567.096           67.096           67.096           567.096           67.096           67.096           67.096           511.839           511.839           511.839           511.839           511.839           511.839           511                                                                                                                                                                                                                                                                                                                                                                                                                                                                                                                                                                                                                                                                                                                                                                                                                                                                                                                                                                                                                                                                                                                                                                                                                                                                                                                                                                                                                                                                                                                                                                                                                                                                                                                                                                                                                                                                                                                                                                                                                                                                                                                                                                                                                                                                                                                                                                                                                                                                                                                                                                                                                                                                                                                                                                                                                                                                                                                                                                                                                                                                                                                                                                                                                                                                                                                                                                                                                                                                                                                                                                                                                                                                                                                                                                                                                                                                                                                                                                                                                                                                                                                                                                                                                                                                                                                                                                                                                                                                                                                                                                                                                                                                                                                                                                                                                                                                                                                                                                                                                                                                                                                                                                                                                                                                                                                                                                                                                                                                                                                                                                                                                                                                                                                                                                                                                                                                                                                                                                                                                                                                                                                                                                                                                                                                                                                                                                                                                                                                                                                                                                                                                                                                                                                                                                                                                                                                                                                                                                                                                                                                                                                                                                                                                                                                                                                                                                                                                                                                                                                                                                                                                                                                                                                                                                                                                                                                                                                                                                                                                                                                                                                                                                                                                                                                                                                                                                                                                                                                                                                                                                                                                                                                                                                                                                                                                                                                                                                                                                                                                                                                                                                                                                                                                                                                                                                                                                                                                                                                                                                                                                                                                                                                                                                                                                                                                                                                                                                                                                                                                                                                                                                                                                                                                                                                                                                                                                                                                                                                                                                                                                                                                                                                                                     | BLDG 1<br>TYPE C)<br>A3<br>457.768<br>511.839<br>511.839<br>511.839<br>511.839<br>511.839<br>511.839<br>511.839<br>511.839<br>511.839<br>511.839<br>511.839<br>511.839                                                                                                                          | (TYPE A)<br>AA<br>AREA<br>AREA<br>AREA<br>AREA<br>C<br>C<br>C<br>C<br>C<br>C<br>C<br>C<br>C<br>C<br>C<br>C<br>C<br>C<br>C<br>C<br>C<br>C<br>C                                                                                                                                                                                                                                                                                                                                                                                                                                                                                                                                                                                                                                                                                                                                                                                                                                                                                                                                                                                                                                                                                                                                                                                                                                                                                                                                                                                                                                                                                                                                                                                                                                                                                                                                                                                                                                                                                                                                                                                                                                                                                                                                                                                                                                                                                                                                                                                                                                                                                                                                                                                                                                                                                                                               | (TYPE B)<br>B3<br>B3<br>455.587<br>574.826<br>574.826<br>574.826<br>574.826<br>574.826<br>574.826<br>574.826<br>574.826<br>574.826<br>574.826<br>574.826<br>574.826                                                                                                                                                                                                                                                                                                                                                                                                                                                                                                                                                                                                                                                                                                                                                                                                                                                                                                                                                                                                                                                                                                                                                                                                                                                                                                                                                                                                                                                                                                                                                                                                                                                                                                                                                                                                                                                                                                                                                                                                                                                                                                                                                                                                                                                                                                                                                                                                                                    | BLDG 3<br>(TYPE B)<br>C1<br>261.219<br>333.875<br>455.587<br>574.826<br>574.826<br>574.826<br>574.826<br>574.826<br>574.826<br>574.826<br>574.826<br>574.826<br>574.826<br>574.826<br>574.826<br>574.826<br>574.826                                                                                                                                                                                                                                                                                                                                                                                                                                                                                                                                                                                                                                                                                                                                                                                                                                                                                                                                                                                                                                                                                                                                                                                                                                                                                                                                                                                                                                                                                                                                                                                                                                                                                                                                                                                                                                                                                                            | BLDG 3<br>(TYPE D)<br>C3<br>203.439<br>420.429<br>415.082<br>415.082<br>415.082<br>415.082<br>415.082<br>415.082<br>415.082<br>415.082<br>415.082<br>415.082<br>415.082<br>415.082<br>415.082                                                                                                                                                                                                                                                                                                                                                                                                                                                                                                                                                      | EA SUMM/<br>BLDG 4<br>(TYPE D)<br>F2<br>386.040<br>415.082<br>415.082<br>415.082<br>415.082<br>415.082<br>415.082<br>415.082<br>415.082<br>415.082<br>415.082<br>415.082<br>415.082<br>415.082<br>415.082<br>415.082                                                                                                                                                                                                                                                                                                                                                                                                                                                                                                                                                                                                                                                                                                                                                                                                                                                                                                                                                                                                                                                                                                                                                                                                                                                                                                                                                                                                                                                                                                                                                                                                                                                                                                                                                                                                                                                                                                                                                                                                                                                                                                                                                                                                                                                                                                                                                                                 | ARY (PLO<br>CONTIN<br>BLDG 4<br>(TYPE B)<br>F4<br>181.904<br>542.055<br>519.769<br>519.769<br>519.769<br>519.769<br>519.769<br>519.769<br>519.769<br>519.769<br>519.769<br>519.769<br>519.769<br>519.769<br>519.769<br>519.769                                                                              | T RZ-08)<br>UED AS<br>FLOO<br>FLOO<br>Ground<br>1ST / I<br>2ND /<br>3RD /<br>4TH<br>5TH<br>6th<br>7th<br>8th (REF<br>14th<br>15th<br>15th<br>15th<br>15th<br>15th<br>17th<br>18th (REF                                                                                                                                                                                                                                                                                                                                                                                                                                                                                                                                                                                                                                                                                                                                                                                                                                                                                                                                                                                                                                                                                                                                                                                                                                                                                                                                                                                                                                                                                                                                                                                                                                                                                                                                                                                                                                                                                                                                                                                                                                                                                                                                                                                                                                                                                                                                                                                                                                                                                                                                                                                                                                             |
| CUR<br>BU<br>Fo<br>Re<br>LOW<br>UPF                                                                                         | I 10th<br>11th<br>12th<br>12th<br>13th (REFUGE<br>14th<br>15th<br>16th<br>17th<br>18th (REFUGE<br>20th<br>21st<br>22rd<br>23rd (REFUGE<br>24th<br>25th<br>25th<br>TERRACE                                                                                                                                                                                                                                                                                                                                                                                                                                                                                                                                                                                                                                                                                                                                                                                                                                                                                                                                                                                                                                                                                                                                                                                                                                                                                                                                                                                                                                                                                                                                                                                                                                                                                                                                                                                                                                                                                                                                                                                                                                                                                                                                                                                                                                                                                                                                                                                                                                                                                | <ul> <li>519.770</li> &lt;</ul>                                                                                                                                                                                                                                                                                                                                                                                                                                                                                                                                                                                                                                                                                                                                                                                                                                                                                                                                                                                                                                                                                                                                                                                                                                                                                                                                                                                                                                                                                                                                                                                                                                                                                                                                                                                                                                                                                                                                                                                                                                                                                                                                                                                                                                                                                                                                                                                                                                                                                                                                                                                                                                                                                                                                                                                                                                                                                                                                                                                                                                                                                                                                                                                                                                                                                                                                                                                                                                                                                                                                                                                                                                                                                                                                                                                                                                                                                                                                                                                                                                                                                                                                                                                                                                                                                                                                                                                                                                                                                                                                                                                                                                                                                                                                                                                                                                                                                                                                                                                                                                                                                                                                                                                                                                                                                                                                                                                                                                                                                                                                                                                                                                                                                                                                                                                                                                                                                                                                                                                                                                                                                                                                                                                                                                                                                                                                                                                                                                                                                                                                                                                                                                                                                                                                                                                                                                                                                                                                                                                                                                                                                                                                                                                                                                                                                                                                                                                                                                                                                                                                                                                                                                                                                                                                                                                                                                                                                                                                                                                                                                                                                                                                                                                                                                                                                                                                                                                                                                                                                                                                                                                                                                                                                                                                                                                                                                                                                                                                                                                                                                                                                                                                                                                                                                                                                                                                                                                                                                                                                                                                                                                                                                                                                                                                                                                                                                                                                                                                                                                                                                                                                                                                                                                                                                                                                                                                                                                                                                                                                                                                                                                                                                                                                                                                                                                                                                                                                                                                                                                                                                                                                                                                                                                                                                                                                                                                                                                                                                                                                                                                                                                                                                                                                                                                                                                                                                                                                                                                                                                                                                                                                                                                                                                                                                                                                                                                                                                                                                                                                                                                                                                                                                                                                                                                    | 67.66           67.66           67.66           67.66           67.66           67.66           67.66           67.66           67.66           67.66           67.66           67.66           67.66           67.66           67.66           67.66           67.66           67.66           67.66           67.66           67.66           67.66           67.66           67.66           67.66           67.66           67.66           67.66           67.66           67.66           67.66           67.66           67.66           67.66           67.66           67.66           67.66           67.66           67.66           67.66           67.66           67.67           519.70           519.700           519.700           519.700           519.700      519.700      519.700 <td>1    </td> <td>229.920</td> <td>13.361         13.361         13.361         13.361         13.361         13.361         13.361         13.361         13.361         13.361         13.361         13.361         13.361         13.361         9.878         13.361         13.361         13.361         9.879         9.313.369         DWER GROUND 2         DWER GROUND 2         DWER GROUND 1         ST         2ND         3RD         4th         5th         6th         7th         8th (REFUGE)         9th         10th         11th         12th         13th (REFUGE)         14th         15th</td> <td>33.696         33.696         33.696         33.696         33.696         33.696         33.696         33.696         33.696         33.696         33.696         33.696         33.696         33.696         33.696         33.696         33.696         33.696         33.696         33.696         33.696         33.696         33.696         33.696         33.696         33.696         33.696         33.696         33.696         33.696         33.696         33.696         33.696         33.696         33.696         33.696         33.696         490.72         498.818         555.489         555.489         555.489         555.489         555.489         555.489         555.489         555.489         555.489         555.489</td> <td>535.475           567.096           567.096           567.096           567.096           567.096           567.096           567.096           567.096           567.096           567.096           567.096           567.096           567.096           567.096           567.096           567.096           567.096           567.096           567.096           567.096           567.096           567.096           567.096           567.096           567.096           567.096           567.096           567.096           567.096           567.096           567.096           567.096           567.096           67.096           567.096           567.096           67.096           511.839           511.839           511.839           511.839           511.839           511.839           511.839           511.839</td> <td>BLDG 1<br/>TYPE C)<br/>A3<br/>457.768<br/>511.839<br/>511.839<br/>511.839<br/>511.839<br/>511.839<br/>511.839<br/>511.839<br/>511.839<br/>511.839<br/>511.839<br/>511.839<br/>511.839<br/>511.839<br/>511.839<br/>511.839<br/>511.839<br/>511.839<br/>511.839<br/>511.839<br/>511.839<br/>511.839<br/>511.839<br/>511.839</td> <td>(TYPE A)<br/>AA<br/>AREA<br/>AREA<br/>AREA<br/>479.443<br/>555.489<br/>555.489<br/>555.489<br/>555.489<br/>555.489<br/>555.489<br/>555.489<br/>555.489<br/>555.489<br/>555.489<br/>555.489<br/>555.489<br/>555.489<br/>555.489<br/>555.489<br/>555.489</td> <td>(TYPE B)<br/>B3<br/>455.587<br/>574.826<br/>574.826<br/>574.826<br/>574.826<br/>574.826<br/>574.826<br/>574.826<br/>574.826<br/>574.826<br/>574.826<br/>574.826<br/>574.826<br/>574.826<br/>574.826<br/>574.826<br/>574.826</td> <td>BLDG 3<br/>(TYPE B)<br/>C1<br/>261.219<br/>333.875<br/>455.587<br/>574.826<br/>574.826<br/>574.826<br/>574.826<br/>574.826<br/>574.826<br/>574.826<br/>574.826<br/>574.826<br/>574.826<br/>574.826<br/>574.826<br/>574.826<br/>574.826</td> <td>BLDG 3<br/>(TYPE D)<br/>C3<br/>203.439<br/>420.429<br/>415.082<br/>415.082<br/>415.082<br/>415.082<br/>415.082<br/>415.082<br/>415.082<br/>415.082<br/>415.082<br/>415.082<br/>415.082<br/>415.082<br/>415.082<br/>415.082<br/>415.082<br/>415.082</td> <td>EA SUMM/<br/>BLDG 4<br/>(TYPE D)<br/>F2<br/>386.040<br/>415.082<br/>415.082<br/>415.082<br/>415.082<br/>415.082<br/>415.082<br/>415.082<br/>415.082<br/>415.082<br/>415.082<br/>415.082<br/>415.082<br/>415.082<br/>415.082<br/>415.082<br/>415.082<br/>415.082</td> <td>ARY (PLO<br/>CONTIN<br/>BLDG 4<br/>(TYPE B)<br/>F4<br/>181.904<br/>542.055<br/>519.769<br/>519.769<br/>519.769<br/>519.769<br/>519.769<br/>519.769<br/>519.769<br/>519.769<br/>519.769<br/>519.769<br/>519.769<br/>519.769<br/>519.769<br/>519.769<br/>519.769</td> <td>T RZ-08)<br/>UED AS<br/>FLOO<br/>FLOO<br/>Ground<br/>1ST / I<br/>2ND /<br/>3RD /<br/>3RD /<br/>4TH<br/>5TH<br/>6th<br/>7th<br/>8th (REF<br/>9th<br/>10th<br/>11th<br/>12th<br/>13th (REF<br/>14th<br/>15th<br/>15th<br/>15th<br/>15th<br/>15th<br/>15th<br/>15th<br/>15th<br/>15th<br/>15th<br/>15th<br/>15th<br/>15th<br/>15th<br/>15th<br/>15th<br/>15th<br/>15th<br/>15th<br/>15th<br/>15th<br/>15th<br/>15th<br/>15th<br/>15th<br/>15th<br/>15th<br/>15th<br/>15th<br/>15th<br/>15th<br/>15th<br/>15th<br/>15th<br/>15th<br/>15th<br/>15th<br/>15th<br/>15th<br/>15th<br/>15th<br/>15th<br/>15th<br/>15th<br/>15th<br/>15th<br/>15th<br/>15th<br/>15th<br/>15th<br/>15th<br/>15th<br/>15th<br/>15th<br/>15th<br/>15th<br/>15th<br/>15th<br/>15th<br/>15th<br/>15th<br/>15th<br/>15th<br/>15th<br/>15th<br/>15th<br/>15th<br/>15th<br/>15th<br/>15th<br/>15th<br/>15th<br/>15th<br/>15th<br/>15th<br/>15th<br/>15th<br/>15th<br/>15th<br/>15th<br/>15th<br/>15th<br/>15th<br/>15th<br/>15th<br/>15th<br/>15th<br/>15th<br/>15th<br/>15th<br/>15th<br/>15th<br/>15th<br/>15th<br/>15th<br/>15th<br/>15th<br/>15th<br/>15th<br/>15th<br/>15th<br/>15th<br/>15th<br/>15th<br/>15th<br/>15th<br/>15th<br/>15th<br/>15th<br/>15th<br/>15th<br/>15th<br/>15th<br/>15th<br/>15th<br/>15th<br/>15th<br/>15th<br/>15th<br/>15th<br/>15th<br/>15th<br/>15th<br/>15th<br/>15th<br/>15th<br/>15th<br/>15th<br/>15th<br/>15th<br/>15th<br/>15th<br/>15th<br/>15th<br/>15th<br/>15th<br/>15th<br/>15th<br/>15th<br/>15th<br/>15th<br/>15th<br/>15th<br/>15th<br/>15th<br/>15th<br/>15th<br/>15th<br/>15th<br/>15th<br/>15th<br/>15th<br/>15th<br/>15th<br/>15th<br/>15th<br/>15th<br/>15th<br/>15th<br/>15th<br/>15th<br/>15th<br/>15th<br/>15th<br/>15th<br/>15th<br/>15th<br/>15th<br/>15th<br/>15th<br/>15th<br/>15th<br/>15th<br/>15th<br/>15th<br/>15th<br/>15th<br/>15th<br/>15th<br/>15th<br/>15th<br/>15th<br/>15th<br/>15th<br/>15th<br/>15th<br/>15th<br/>15th<br/>15th<br/>15th<br/>15th<br/>15th<br/>15th<br/>15th<br/>15th<br/>15th<br/>15th<br/>15th<br/>15th<br/>15th<br/>15th<br/>15th<br/>15th<br/>15th<br/>15th<br/>15th<br/>15th<br/>15th<br/>15th<br/>15th<br/>15th<br/>15th<br/>15th<br/>15th<br/>15th<br/>15th<br/>15th<br/>15th<br/>15th<br/>15th<br/>15th<br/>15th<br/>15th<br/>15th<br/>15th<br/>15th<br/>15th<br/>15th<br/>15th<br/>15th<br/>15th<br/>15th<br/>15th<br/>15th<br/>15th<br/>15th<br/>15th<br/>15th<br/>15th<br/>15th<br/>15th<br/>15th<br/>15th<br/>15th<br/>15th<br/>15th<br/>15th<br/>15th<br/>15th<br/>15th<br/>15th<br/>15th<br/>15th<br/>15th<br/>15th<br/>15th<br/>15th<br/>15th<br/>15th<br/>15th<br/>15th<br/>15th<br/>15th<br/>15th<br/>15th<br/>15th<br/>15th<br/>15th<br/>15th<br/>15th<br/>15th<br/>15th<br/>15th<br/>15th<br/>15th<br/>15th<br/>15th<br/>15th<br/>15th<br/>15th<br/>15th<br/>15th<br/>15th<br/>15th<br/>15th<br/>15th<br/>15th<br/>15th<br/>15th<br/>15th<br/>15th<br/>15th<br/>15th<br/>15th<br/>15th<br/>15th<br/>15th<br/>15th<br/>15th<br/>15th<br/>15th<br/>15th<br/>15th<br/>15th<br/>15th<br/>15th<br/>15th<br/>15th<br/>15th<br/>15th<br/>15th<br/>15th<br/>15th<br/>15th<br/>15th<br/>15th<br/>15th<br/>15th</td>                                                                                                                                                                                                                                                                                                                                                                                                                                                                                                                                                                                                                                                                                                                                                                                                                                                                                                                                                                                                                                                                                                                                                                                                                                                                                                                                                                                                                                                                                                                                                                                                                                                                                                                                                                                                                                                                                                                                                                                                                                                                                                                                                                                                                                                                                                                                                                                                                                                                                                                                                                                                                                                                                                                                                                                                                                                                                                                                                                                                                                                                                                                                                                                                                                                                                                                                                                                                                                                                                                                                                                                                                                                                                                                                                                                                                                                                                                                                                                                                                                                                                                                                                                                                                                                                                                                                                                                                                                                                                                                                                                                                                                                                                                                                                                                                                                                                                                                                                                                                                                                                                                                                                                                                                                                                                                                                                                                                                                                                                                                                                                                                                                                                                                                                                                                                               | 1                                                                                                                                                                                 | 229.920                                                                                                            | 13.361         13.361         13.361         13.361         13.361         13.361         13.361         13.361         13.361         13.361         13.361         13.361         13.361         13.361         9.878         13.361         13.361         13.361         9.879         9.313.369         DWER GROUND 2         DWER GROUND 2         DWER GROUND 1         ST         2ND         3RD         4th         5th         6th         7th         8th (REFUGE)         9th         10th         11th         12th         13th (REFUGE)         14th         15th                                                                                                                                                                                                                                                                                                                                                                                                                                                                                                                                                                                                                                                                                                                                                                                                                                                                                                                                                                                                                                                                                                                                                                                                                                                                                                                                                                                                                                                                                                                                                                                                                                                                                                                                                                                                                                                                                                                                                                                                                                                                                                                                                                                                                                                                                                                                                                                                                                                                                                                                                                                                                                                                                                                                                                                                                                                                                                                                                                                                                                                                                                                                                                                                                                                                                                                                                                                                                                                                                                                                                                                                                                                                                                                                                                                                                                                                                                                                                                                                                                                                                                                                                                                                                                                                                                                                                                                                                                                                                                                                                                                                                                                                                                                                                                                                                                                                                                                                                                                                                                                                                                                                                                                                                                                                                                                                                                                                                                                                                                                                                                                                                                                                                                                                                                                                                                                                                                                                                                                                                                                                                                                                                                                                                                                                                                                                                                                                                                                                                                                                                                                                                                                                                                                                                                                                                                                                                                                                                                                                                                                                                                                                                                                                                                                                                                                                                                                                                                                                                                                                                                                                                                                                                                                                                                                                                                                                                                                                                                                                                                                                                                                                                                                                                                                                                                                                                                                                                                                                                                                                                                                                                                                                                                                                                                                                                                                                                                                                                                                                                                                                                                                                                                                                                                                                                                                                                                                                                                                                                                                                                                                                                                                                                                                                                                                                                                                                                                                                                                                                                                                                                                                                                                                                                                                                                                                                                                                                                                                                                                                                                                                                                                                                                                                                                                                                                                                                                                                                                                                                                                                                                                                                                                                                                                                                                                                                                                                                                                                                                                                                                                                                                                                                                                                                                                                                                                                                                                                                                                                                                                                                                                                                                                                                                                                                                                                                                                                                                                                                                                                                         | 33.696         33.696         33.696         33.696         33.696         33.696         33.696         33.696         33.696         33.696         33.696         33.696         33.696         33.696         33.696         33.696         33.696         33.696         33.696         33.696         33.696         33.696         33.696         33.696         33.696         33.696         33.696         33.696         33.696         33.696         33.696         33.696         33.696         33.696         33.696         33.696         33.696         490.72         498.818         555.489         555.489         555.489         555.489         555.489         555.489         555.489         555.489         555.489         555.489                                                                                                                                                                                                                                                                                                                                                                                                                                                                                                                                                                                                                                                                                                                                                                                                                                                                                                                                                                                                                                                                                                                                                                                                                                                                                                                                                                                                                                                                                                                                                                                                                                                                                                                                                                                                                                                                                                                                                                                                                                                                                                                                                                                                                                                                                                                                                                                              | 535.475           567.096           567.096           567.096           567.096           567.096           567.096           567.096           567.096           567.096           567.096           567.096           567.096           567.096           567.096           567.096           567.096           567.096           567.096           567.096           567.096           567.096           567.096           567.096           567.096           567.096           567.096           567.096           567.096           567.096           567.096           567.096           567.096           567.096           67.096           567.096           567.096           67.096           511.839           511.839           511.839           511.839           511.839           511.839           511.839           511.839                                                                                                                                                                                                                                                                                                                                                                                                                                                                                                                                                                                                                                                                                                                                                                                                                                                                                                                                                                                                                                                                                                                                                                                                                                                                                                                                                                                                                                                                                                                                                                                                                                                                                                                                                                                                                                                                                                                                                                                                                                                                                                                                                                                                                                                                                                                                                                                                                                                                                                                                                                                                                                                                                                                                                                                                                                                                                                                                                                                                                                                                                                                                                                                                                                                                                                                                                                                                                                                                                                                                                                                                                                                                                                                                                                                                                                                                                                                                                                                                                                                                                                                                                                                                                                                                                                                                                                                                                                                                                                                                                                                                                                                                                                                                                                                                                                                                                                                                                                                                                                                                                                                                                                                                                                                                                                                                                                                                                                                                                                                                                                                                                                                                                                                                                                                                                                                                                                                                                                                                                                                                                                                                                                                                                                                                                                                                                                                                                                                                                                                                                                                                                                                                                                                                                                                                                                                                                                                                                                                                                                                                                                                                                                                                                                                                                                                                                                                                                                                                                                                                                                                                                                                                                                                                                                                                                                                                                                                                                                                                                                                                                                                                                                                                                                                                                                                                                                                                                                                                                                                                                                                                                                                                                                                                                                                                                                                                                                                                                                                                                                                                                                                                                                                                                                                                                                                                                                                                                                                                                                                                                                                                                                                                                                                                                                                                                                                                                                                                                                                                                                                                                                                                                                                                                                                                                                                                                                                                                                                                                                                                                                                                                                                                                                                | BLDG 1<br>TYPE C)<br>A3<br>457.768<br>511.839<br>511.839<br>511.839<br>511.839<br>511.839<br>511.839<br>511.839<br>511.839<br>511.839<br>511.839<br>511.839<br>511.839<br>511.839<br>511.839<br>511.839<br>511.839<br>511.839<br>511.839<br>511.839<br>511.839<br>511.839<br>511.839<br>511.839 | (TYPE A)<br>AA<br>AREA<br>AREA<br>AREA<br>479.443<br>555.489<br>555.489<br>555.489<br>555.489<br>555.489<br>555.489<br>555.489<br>555.489<br>555.489<br>555.489<br>555.489<br>555.489<br>555.489<br>555.489<br>555.489<br>555.489                                                                                                                                                                                                                                                                                                                                                                                                                                                                                                                                                                                                                                                                                                                                                                                                                                                                                                                                                                                                                                                                                                                                                                                                                                                                                                                                                                                                                                                                                                                                                                                                                                                                                                                                                                                                                                                                                                                                                                                                                                                                                                                                                                                                                                                                                                                                                                                                                                                                                                                                                                                                                                           | (TYPE B)<br>B3<br>455.587<br>574.826<br>574.826<br>574.826<br>574.826<br>574.826<br>574.826<br>574.826<br>574.826<br>574.826<br>574.826<br>574.826<br>574.826<br>574.826<br>574.826<br>574.826<br>574.826                                                                                                                                                                                                                                                                                                                                                                                                                                                                                                                                                                                                                                                                                                                                                                                                                                                                                                                                                                                                                                                                                                                                                                                                                                                                                                                                                                                                                                                                                                                                                                                                                                                                                                                                                                                                                                                                                                                                                                                                                                                                                                                                                                                                                                                                                                                                                                                              | BLDG 3<br>(TYPE B)<br>C1<br>261.219<br>333.875<br>455.587<br>574.826<br>574.826<br>574.826<br>574.826<br>574.826<br>574.826<br>574.826<br>574.826<br>574.826<br>574.826<br>574.826<br>574.826<br>574.826<br>574.826                                                                                                                                                                                                                                                                                                                                                                                                                                                                                                                                                                                                                                                                                                                                                                                                                                                                                                                                                                                                                                                                                                                                                                                                                                                                                                                                                                                                                                                                                                                                                                                                                                                                                                                                                                                                                                                                                                            | BLDG 3<br>(TYPE D)<br>C3<br>203.439<br>420.429<br>415.082<br>415.082<br>415.082<br>415.082<br>415.082<br>415.082<br>415.082<br>415.082<br>415.082<br>415.082<br>415.082<br>415.082<br>415.082<br>415.082<br>415.082<br>415.082                                                                                                                                                                                                                                                                                                                                                                                                                                                                                                                     | EA SUMM/<br>BLDG 4<br>(TYPE D)<br>F2<br>386.040<br>415.082<br>415.082<br>415.082<br>415.082<br>415.082<br>415.082<br>415.082<br>415.082<br>415.082<br>415.082<br>415.082<br>415.082<br>415.082<br>415.082<br>415.082<br>415.082<br>415.082                                                                                                                                                                                                                                                                                                                                                                                                                                                                                                                                                                                                                                                                                                                                                                                                                                                                                                                                                                                                                                                                                                                                                                                                                                                                                                                                                                                                                                                                                                                                                                                                                                                                                                                                                                                                                                                                                                                                                                                                                                                                                                                                                                                                                                                                                                                                                           | ARY (PLO<br>CONTIN<br>BLDG 4<br>(TYPE B)<br>F4<br>181.904<br>542.055<br>519.769<br>519.769<br>519.769<br>519.769<br>519.769<br>519.769<br>519.769<br>519.769<br>519.769<br>519.769<br>519.769<br>519.769<br>519.769<br>519.769<br>519.769                                                                   | T RZ-08)<br>UED AS<br>FLOO<br>FLOO<br>Ground<br>1ST / I<br>2ND /<br>3RD /<br>3RD /<br>4TH<br>5TH<br>6th<br>7th<br>8th (REF<br>9th<br>10th<br>11th<br>12th<br>13th (REF<br>14th<br>15th<br>15th<br>15th<br>15th<br>15th<br>15th<br>15th<br>15th<br>15th<br>15th<br>15th<br>15th<br>15th<br>15th<br>15th<br>15th<br>15th<br>15th<br>15th<br>15th<br>15th<br>15th<br>15th<br>15th<br>15th<br>15th<br>15th<br>15th<br>15th<br>15th<br>15th<br>15th<br>15th<br>15th<br>15th<br>15th<br>15th<br>15th<br>15th<br>15th<br>15th<br>15th<br>15th<br>15th<br>15th<br>15th<br>15th<br>15th<br>15th<br>15th<br>15th<br>15th<br>15th<br>15th<br>15th<br>15th<br>15th<br>15th<br>15th<br>15th<br>15th<br>15th<br>15th<br>15th<br>15th<br>15th<br>15th<br>15th<br>15th<br>15th<br>15th<br>15th<br>15th<br>15th<br>15th<br>15th<br>15th<br>15th<br>15th<br>15th<br>15th<br>15th<br>15th<br>15th<br>15th<br>15th<br>15th<br>15th<br>15th<br>15th<br>15th<br>15th<br>15th<br>15th<br>15th<br>15th<br>15th<br>15th<br>15th<br>15th<br>15th<br>15th<br>15th<br>15th<br>15th<br>15th<br>15th<br>15th<br>15th<br>15th<br>15th<br>15th<br>15th<br>15th<br>15th<br>15th<br>15th<br>15th<br>15th<br>15th<br>15th<br>15th<br>15th<br>15th<br>15th<br>15th<br>15th<br>15th<br>15th<br>15th<br>15th<br>15th<br>15th<br>15th<br>15th<br>15th<br>15th<br>15th<br>15th<br>15th<br>15th<br>15th<br>15th<br>15th<br>15th<br>15th<br>15th<br>15th<br>15th<br>15th<br>15th<br>15th<br>15th<br>15th<br>15th<br>15th<br>15th<br>15th<br>15th<br>15th<br>15th<br>15th<br>15th<br>15th<br>15th<br>15th<br>15th<br>15th<br>15th<br>15th<br>15th<br>15th<br>15th<br>15th<br>15th<br>15th<br>15th<br>15th<br>15th<br>15th<br>15th<br>15th<br>15th<br>15th<br>15th<br>15th<br>15th<br>15th<br>15th<br>15th<br>15th<br>15th<br>15th<br>15th<br>15th<br>15th<br>15th<br>15th<br>15th<br>15th<br>15th<br>15th<br>15th<br>15th<br>15th<br>15th<br>15th<br>15th<br>15th<br>15th<br>15th<br>15th<br>15th<br>15th<br>15th<br>15th<br>15th<br>15th<br>15th<br>15th<br>15th<br>15th<br>15th<br>15th<br>15th<br>15th<br>15th<br>15th<br>15th<br>15th<br>15th<br>15th<br>15th<br>15th<br>15th<br>15th<br>15th<br>15th<br>15th<br>15th<br>15th<br>15th<br>15th<br>15th<br>15th<br>15th<br>15th<br>15th<br>15th<br>15th<br>15th<br>15th<br>15th<br>15th<br>15th<br>15th<br>15th<br>15th<br>15th<br>15th<br>15th<br>15th<br>15th<br>15th<br>15th<br>15th<br>15th<br>15th<br>15th<br>15th<br>15th<br>15th<br>15th<br>15th<br>15th<br>15th<br>15th<br>15th<br>15th<br>15th<br>15th<br>15th<br>15th<br>15th<br>15th<br>15th<br>15th<br>15th<br>15th<br>15th<br>15th<br>15th<br>15th<br>15th<br>15th<br>15th<br>15th<br>15th<br>15th<br>15th<br>15th<br>15th<br>15th<br>15th<br>15th<br>15th<br>15th<br>15th<br>15th<br>15th<br>15th<br>15th<br>15th<br>15th<br>15th<br>15th<br>15th<br>15th     |
| CUR<br>BU<br>Fo<br>Re<br>LOW<br>UPF                                                                                         | 10th         11th         12th         13th (REFUGE         14th         15th         16th         17th         18th (REFUGE         19th         22nd         23rd (REFUGE         24th         25th         7ERRACE         11         11DING TYPE         FLOOR         r Additional         quirements         VER GROUND         PER GROUND         1ST         2ND         3RD         4th         5th         6th         7th         h (REFUGE)         9th         10th         11th         12th         th (REFUGE)         9th         10th         11th         12th         th (REFUGE)         9th         10th         11th         12th         th (REFUGE)         19th         20th         19th         20th                                                                                                                                                                                                                                                                                                                                                                                                                                                                                                                                                                                                                                                                                                                                                                                                                                                                                                                                                                                                                                                                                                                                                                                                                                                                                                                                                                                                                                                                                                                                                                                                                                                                                                                                                                                                                                                                                                                         | 519.770           519.770           519.770           519.770           519.770           519.770           519.770           519.770           519.770           519.770           519.770           519.770           519.770           519.770           519.770           519.770           519.770           519.770           519.770           519.770           519.770           519.770           519.770           519.770           519.770           519.770           519.770           519.770           519.770           519.770           519.770           519.770           519.770           519.770           519.770           519.770           519.770           519.770           519.770           519.770           519.770           519.770           519.770           519.770           519.770           519.770 <td< td=""><td>67.66           67.66           67.66           67.66           67.66           67.66           67.66           67.66           67.66           67.66           67.66           67.66           67.66           67.66           67.66           67.66           67.66           67.66           67.66           67.66           67.66           67.66           67.66           67.66           67.66           67.66           67.66           67.66           67.66           67.66           67.66           67.66           67.66           67.66           67.66           67.66           67.66           67.66           67.66           67.66           67.66           67.66           67.66           67.67           519.700           519.770           519.770           519.770           <t< td=""><td>1    </td><td>229.920</td><td>13.361         13.361         13.361         13.361         13.361         13.361         13.361         13.361         13.361         13.361         13.361         13.361         13.361         13.361         13.361         13.361         13.361         13.361         13.361         13.361         13.361         13.361         13.361         13.361         13.361         13.361         13.361         13.361         13.361         13.361         13.361         13.361         13.361         13.361         13.361         13.361         13.361         13.361         13.361         13.361         13.361         13.361         3RD         4th         5th         6th         7th         3th (REFUGE)         9th         10th     <td>33.696         33.696         33.696         33.696         33.696         33.696         33.696         33.696         33.696         33.696         33.696         33.696         33.696         33.696         33.696         33.696         33.696         33.696         33.696         33.696         33.696         33.696         33.696         33.696         33.696         33.696         33.696         33.696         33.696         33.696         33.696         33.696         33.696         33.696         33.696         33.696         33.696         490.72         41         7         498.818         555.489         555.489         555.489         555.489         555.489         555.489         555.489         555.489         555.48</td><td>535.475         567.096         567.096         567.096         567.096         567.096         567.096         567.096         567.096         567.096         567.096         567.096         567.096         567.096         567.096         567.096         567.096         567.096         567.096         567.096         567.096         567.096         567.096         567.096         567.096         567.096         567.096         567.096         567.096         567.096         567.096         567.096         567.096         567.096         567.096         567.096         567.096         567.096         567.096         567.096         567.096         511.839         511.839         511.839         511.839         511.839         511.839         511.839         <td< td=""><td>BLDG 1<br/>TYPE C)<br/>A3<br/>511.839<br/>511.839<br/>511.839<br/>511.839<br/>511.839<br/>511.839<br/>511.839<br/>511.839<br/>511.839<br/>511.839<br/>511.839<br/>511.839<br/>511.839<br/>511.839<br/>511.839<br/>511.839<br/>511.839<br/>511.839<br/>511.839</td><td>(TYPE A)         AA         AREA         S55.489         S55.489</td><td>(TYPE B)<br/>B3<br/>B3<br/>455.587<br/>574.826<br/>574.826<br/>574.826<br/>574.826<br/>574.826<br/>574.826<br/>574.826<br/>574.826<br/>574.826<br/>574.826<br/>574.826<br/>574.826<br/>574.826<br/>574.826<br/>574.826<br/>574.826<br/>574.826</td><td>BLDG 3<br/>(TYPE B)<br/>C1<br/>261.219<br/>333.875<br/>455.587<br/>574.826<br/>574.826<br/>574.826<br/>574.826<br/>574.826<br/>574.826<br/>574.826<br/>574.826<br/>574.826<br/>574.826<br/>574.826<br/>574.826<br/>574.826<br/>574.826<br/>574.826<br/>574.826<br/>574.826<br/>574.826</td><td>BLDG 3<br/>(TYPE D)<br/>C3<br/>C3<br/>203.439<br/>420.429<br/>415.082<br/>415.082<br/>415.082<br/>415.082<br/>415.082<br/>415.082<br/>415.082<br/>415.082<br/>415.082<br/>415.082<br/>415.082<br/>415.082<br/>415.082<br/>415.082<br/>415.082<br/>415.082<br/>415.082<br/>415.082</td><td>EA SUMMA<br/>BLDG 4<br/>(TYPE D)<br/>F2<br/>386.040<br/>415.082<br/>415.082<br/>415.082<br/>415.082<br/>415.082<br/>415.082<br/>415.082<br/>415.082<br/>415.082<br/>415.082<br/>415.082<br/>415.082<br/>415.082<br/>415.082<br/>415.082<br/>415.082<br/>415.082<br/>415.082<br/>415.082<br/>415.082<br/>415.082<br/>415.082<br/>415.082<br/>415.082<br/>415.082<br/>415.082<br/>415.082<br/>415.082<br/>415.082<br/>415.082<br/>415.082<br/>415.082<br/>415.082<br/>415.082<br/>415.082<br/>415.082<br/>415.082<br/>415.082<br/>415.082<br/>415.082<br/>415.082<br/>415.082<br/>415.082<br/>415.082<br/>415.082<br/>415.082<br/>415.082<br/>415.082<br/>415.082<br/>415.082<br/>415.082<br/>415.082<br/>415.082<br/>415.082<br/>415.082<br/>415.082<br/>415.082<br/>415.082<br/>415.082<br/>415.082<br/>415.082<br/>415.082<br/>415.082<br/>415.082<br/>415.082<br/>415.082<br/>415.082<br/>415.082<br/>415.082<br/>415.082<br/>415.082<br/>415.082<br/>415.082<br/>415.082<br/>415.082<br/>415.082<br/>415.082<br/>415.082<br/>415.082<br/>415.082<br/>415.082<br/>415.082<br/>415.082<br/>415.082<br/>415.082<br/>415.082<br/>415.082<br/>415.082<br/>415.082<br/>415.082<br/>415.082<br/>415.082<br/>415.082<br/>415.082<br/>415.082<br/>415.082<br/>415.082<br/>415.082<br/>415.082<br/>415.082<br/>415.082<br/>415.082<br/>415.082<br/>415.082<br/>415.082<br/>415.082<br/>415.082<br/>415.082<br/>415.082<br/>415.082<br/>415.082<br/>415.082<br/>415.082<br/>415.082<br/>415.082<br/>415.082<br/>415.082<br/>415.082<br/>415.082<br/>415.082<br/>415.082<br/>415.082<br/>415.082<br/>415.082<br/>415.082<br/>415.082<br/>415.082<br/>415.082<br/>415.082<br/>415.082<br/>415.082<br/>415.082<br/>415.082<br/>415.082<br/>415.082<br/>415.082<br/>415.082<br/>415.082<br/>415.082<br/>415.082<br/>415.082<br/>415.082<br/>415.082<br/>415.082<br/>415.082<br/>415.082<br/>415.082<br/>415.082<br/>415.082<br/>415.082<br/>415.082<br/>415.082<br/>415.082<br/>415.082<br/>415.082<br/>415.082<br/>415.082<br/>415.082<br/>415.082<br/>415.082<br/>415.082<br/>415.082<br/>415.082<br/>415.082<br/>415.082<br/>415.082<br/>415.082<br/>415.082<br/>415.082<br/>415.082<br/>415.082<br/>415.082<br/>415.082<br/>415.082<br/>415.082<br/>415.082<br/>415.082<br/>415.082<br/>415.082<br/>415.082<br/>415.082<br/>415.082<br/>415.082<br/>415.082<br/>415.082<br/>415.082<br/>415.082<br/>415.082<br/>415.082<br/>415.082<br/>415.082<br/>415.082<br/>415.082<br/>415.082<br/>415.082<br/>415.082<br/>415.082<br/>415.082<br/>415.082<br/>415.082<br/>415.082<br/>415.082<br/>415.082<br/>415.082<br/>415.082<br/>415.082<br/>415.082<br/>415.082<br/>415.082<br/>415.082<br/>415.082<br/>415.082<br/>415.082<br/>415.082<br/>415.082<br/>415.082<br/>415.082<br/>415.082<br/>415.082<br/>415.082<br/>415.082<br/>415.082<br/>415.082</td><td>ARY (PLO<br/>CONTIN<br/>BLDG 4<br/>(TYPE B)<br/>F4<br/>181.904<br/>542.055<br/>519.769<br/>519.769<br/>519.769<br/>519.769<br/>519.769<br/>519.769<br/>519.769<br/>519.769<br/>519.769<br/>519.769<br/>519.769<br/>519.769<br/>519.769<br/>519.769<br/>519.769<br/>519.769<br/>519.769<br/>519.769</td><td>T RZ-08)<br/>UED AS<br/>FLOO<br/>FLOO<br/>Ground,<br/>1ST / I<br/>2ND / I<br/>3RD / I<br/>3RD / I<br/>3RD / I<br/>4TH<br/>5TH<br/>6th<br/>7th<br/>8th (REFI<br/>9th<br/>10th<br/>11th<br/>12th<br/>13th (REF<br/>14th<br/>15th<br/>16th<br/>17th<br/>18th (REF<br/>14th<br/>15th<br/>16th<br/>17th<br/>12th<br/>12th<br/>12th<br/>12th<br/>12th<br/>12th<br/>12th<br/>12th<br/>12th<br/>12th<br/>12th<br/>12th<br/>12th<br/>12th<br/>12th<br/>12th<br/>12th<br/>12th<br/>12th<br/>12th<br/>12th<br/>12th<br/>12th<br/>12th<br/>12th<br/>12th<br/>12th<br/>12th<br/>12th<br/>12th<br/>12th<br/>12th<br/>12th<br/>12th<br/>12th<br/>12th<br/>12th<br/>12th<br/>12th<br/>12th<br/>12th<br/>12th<br/>12th<br/>12th<br/>12th<br/>12th<br/>12th<br/>12th<br/>12th<br/>12th<br/>12th<br/>12th<br/>12th<br/>12th<br/>12th<br/>12th<br/>12th<br/>12th<br/>12th<br/>12th<br/>12th<br/>12th<br/>12th<br/>12th<br/>12th<br/>12th<br/>12th<br/>12th<br/>12th<br/>12th<br/>12th<br/>12th<br/>12th<br/>12th<br/>12th<br/>12th<br/>12th<br/>12th<br/>12th<br/>12th<br/>12th<br/>12th<br/>12th<br/>12th<br/>12th<br/>12th<br/>12th<br/>12th<br/>12th<br/>12th<br/>12th<br/>12th<br/>12th<br/>12th<br/>12th<br/>12th<br/>12th<br/>12th<br/>12th<br/>12th<br/>12th<br/>12th<br/>12th<br/>12th<br/>12th<br/>12th<br/>12th<br/>12th<br/>12th<br/>12th<br/>12th<br/>12th<br/>12th<br/>12th<br/>12th<br/>12th<br/>12th<br/>12th<br/>12th<br/>12th<br/>12th<br/>12th<br/>12th<br/>12th<br/>12th<br/>12th<br/>12th<br/>12th<br/>12th<br/>12th<br/>12th<br/>12th<br/>12th<br/>12th<br/>12th<br/>12th<br/>12th<br/>12th<br/>12th<br/>12th<br/>12th<br/>12th<br/>12th<br/>12th<br/>12th<br/>12th<br/>12th<br/>12th<br/>12th<br/>12th<br/>12th<br/>12th<br/>12th<br/>12th<br/>12th<br/>12th<br/>12th<br/>12th<br/>12th<br/>12th<br/>12th<br/>12th<br/>12th<br/>12th<br/>12th<br/>12th<br/>12th<br/>12th<br/>12th<br/>12th<br/>12th<br/>12th<br/>12th<br/>12th<br/>12th<br/>12th<br/>12th<br/>12th<br/>12th<br/>12th<br/>12th<br/>12th<br/>12th<br/>12th<br/>12th<br/>12th<br/>12th<br/>12th<br/>12th<br/>12th<br/>12th<br/>12th<br/>12th<br/>12th<br/>12th<br/>12th<br/>12th<br/>12th<br/>12th<br/>12th<br/>12th<br/>12th<br/>12th<br/>12th<br/>12th<br/>12th<br/>12th<br/>12th<br/>12th<br/>12th<br/>12th<br/>12th<br/>12th<br/>12th<br/>12th<br/>12th<br/>12th<br/>12th<br/>12th<br/>12th<br/>12th<br/>12th<br/>12th<br/>12th<br/>12th<br/>12th<br/>12th<br/>12th<br/>12th<br/>12th<br/>12th<br/>12th<br/>12th<br/>12th<br/>12th<br/>12th<br/>12th<br/>12th<br/>12th<br/>12th<br/>12th<br/>12th<br/>12th<br/>12th<br/>12th<br/>12th<br/>12th<br/>12th<br/>12th<br/>12th<br/>12th<br/>12th<br/>12th<br/>12th<br/>12th<br/>12th<br/>12th<br/>12th<br/>12th<br/>12th<br/>12th<br/>12th<br/>12th<br/>12th<br/>12th<br/>12th<br/>12th<br/>12th<br/>12th<br/>12th<br/>12th<br/>12th<br/>12th<br/>12th<br/>12th<br/>12th<br/>12th<br/>12th<br/>12th<br/>12th<br/>12th<br/>12th<br/>12th<br/>12th<br/>12th<br/>12th<br/>12th<br/>12th<br/>12th<br/>12th<br/>12th<br/>12th<br/>12th<br/>12th<br/>12th<br/>12th<br/>12th<br/>12th<br/>12th<br/>12th<br/>12th<br/>12th<br/>12th<br/>12th<br/>12th<br/>12th<br/>12</td></td<></td></td></t<></td></td<>                                                                                                                                                                                                                                                                                                                                                                                                                                                                                                                                                                                                                                                                                                                                                                                                                                                                                                                                                                                                                                                                                                                                                                                                                                                                                                                                                                                                                                                                                                                                                                                                                                                                                                                                                                                                                                                                                                                                                                                                                                                                                                                                                                                                                                                                                                                                                                                                                                                                                                                          | 67.66           67.66           67.66           67.66           67.66           67.66           67.66           67.66           67.66           67.66           67.66           67.66           67.66           67.66           67.66           67.66           67.66           67.66           67.66           67.66           67.66           67.66           67.66           67.66           67.66           67.66           67.66           67.66           67.66           67.66           67.66           67.66           67.66           67.66           67.66           67.66           67.66           67.66           67.66           67.66           67.66           67.66           67.66           67.67           519.700           519.770           519.770           519.770 <t< td=""><td>1    </td><td>229.920</td><td>13.361         13.361         13.361         13.361         13.361         13.361         13.361         13.361         13.361         13.361         13.361         13.361         13.361         13.361         13.361         13.361         13.361         13.361         13.361         13.361         13.361         13.361         13.361         13.361         13.361         13.361         13.361         13.361         13.361         13.361         13.361         13.361         13.361         13.361         13.361         13.361         13.361         13.361         13.361         13.361         13.361         13.361         3RD         4th         5th         6th         7th         3th (REFUGE)         9th         10th     <td>33.696         33.696         33.696         33.696         33.696         33.696         33.696         33.696         33.696         33.696         33.696         33.696         33.696         33.696         33.696         33.696         33.696         33.696         33.696         33.696         33.696         33.696         33.696         33.696         33.696         33.696         33.696         33.696         33.696         33.696         33.696         33.696         33.696         33.696         33.696         33.696         33.696         490.72         41         7         498.818         555.489         555.489         555.489         555.489         555.489         555.489         555.489         555.489         555.48</td><td>535.475         567.096         567.096         567.096         567.096         567.096         567.096         567.096         567.096         567.096         567.096         567.096         567.096         567.096         567.096         567.096         567.096         567.096         567.096         567.096         567.096         567.096         567.096         567.096         567.096         567.096         567.096         567.096         567.096         567.096         567.096         567.096         567.096         567.096         567.096         567.096         567.096         567.096         567.096         567.096         567.096         511.839         511.839         511.839         511.839         511.839         511.839         511.839         <td< td=""><td>BLDG 1<br/>TYPE C)<br/>A3<br/>511.839<br/>511.839<br/>511.839<br/>511.839<br/>511.839<br/>511.839<br/>511.839<br/>511.839<br/>511.839<br/>511.839<br/>511.839<br/>511.839<br/>511.839<br/>511.839<br/>511.839<br/>511.839<br/>511.839<br/>511.839<br/>511.839</td><td>(TYPE A)         AA         AREA         S55.489         S55.489</td><td>(TYPE B)<br/>B3<br/>B3<br/>455.587<br/>574.826<br/>574.826<br/>574.826<br/>574.826<br/>574.826<br/>574.826<br/>574.826<br/>574.826<br/>574.826<br/>574.826<br/>574.826<br/>574.826<br/>574.826<br/>574.826<br/>574.826<br/>574.826<br/>574.826</td><td>BLDG 3<br/>(TYPE B)<br/>C1<br/>261.219<br/>333.875<br/>455.587<br/>574.826<br/>574.826<br/>574.826<br/>574.826<br/>574.826<br/>574.826<br/>574.826<br/>574.826<br/>574.826<br/>574.826<br/>574.826<br/>574.826<br/>574.826<br/>574.826<br/>574.826<br/>574.826<br/>574.826<br/>574.826</td><td>BLDG 3<br/>(TYPE D)<br/>C3<br/>C3<br/>203.439<br/>420.429<br/>415.082<br/>415.082<br/>415.082<br/>415.082<br/>415.082<br/>415.082<br/>415.082<br/>415.082<br/>415.082<br/>415.082<br/>415.082<br/>415.082<br/>415.082<br/>415.082<br/>415.082<br/>415.082<br/>415.082<br/>415.082</td><td>EA SUMMA<br/>BLDG 4<br/>(TYPE D)<br/>F2<br/>386.040<br/>415.082<br/>415.082<br/>415.082<br/>415.082<br/>415.082<br/>415.082<br/>415.082<br/>415.082<br/>415.082<br/>415.082<br/>415.082<br/>415.082<br/>415.082<br/>415.082<br/>415.082<br/>415.082<br/>415.082<br/>415.082<br/>415.082<br/>415.082<br/>415.082<br/>415.082<br/>415.082<br/>415.082<br/>415.082<br/>415.082<br/>415.082<br/>415.082<br/>415.082<br/>415.082<br/>415.082<br/>415.082<br/>415.082<br/>415.082<br/>415.082<br/>415.082<br/>415.082<br/>415.082<br/>415.082<br/>415.082<br/>415.082<br/>415.082<br/>415.082<br/>415.082<br/>415.082<br/>415.082<br/>415.082<br/>415.082<br/>415.082<br/>415.082<br/>415.082<br/>415.082<br/>415.082<br/>415.082<br/>415.082<br/>415.082<br/>415.082<br/>415.082<br/>415.082<br/>415.082<br/>415.082<br/>415.082<br/>415.082<br/>415.082<br/>415.082<br/>415.082<br/>415.082<br/>415.082<br/>415.082<br/>415.082<br/>415.082<br/>415.082<br/>415.082<br/>415.082<br/>415.082<br/>415.082<br/>415.082<br/>415.082<br/>415.082<br/>415.082<br/>415.082<br/>415.082<br/>415.082<br/>415.082<br/>415.082<br/>415.082<br/>415.082<br/>415.082<br/>415.082<br/>415.082<br/>415.082<br/>415.082<br/>415.082<br/>415.082<br/>415.082<br/>415.082<br/>415.082<br/>415.082<br/>415.082<br/>415.082<br/>415.082<br/>415.082<br/>415.082<br/>415.082<br/>415.082<br/>415.082<br/>415.082<br/>415.082<br/>415.082<br/>415.082<br/>415.082<br/>415.082<br/>415.082<br/>415.082<br/>415.082<br/>415.082<br/>415.082<br/>415.082<br/>415.082<br/>415.082<br/>415.082<br/>415.082<br/>415.082<br/>415.082<br/>415.082<br/>415.082<br/>415.082<br/>415.082<br/>415.082<br/>415.082<br/>415.082<br/>415.082<br/>415.082<br/>415.082<br/>415.082<br/>415.082<br/>415.082<br/>415.082<br/>415.082<br/>415.082<br/>415.082<br/>415.082<br/>415.082<br/>415.082<br/>415.082<br/>415.082<br/>415.082<br/>415.082<br/>415.082<br/>415.082<br/>415.082<br/>415.082<br/>415.082<br/>415.082<br/>415.082<br/>415.082<br/>415.082<br/>415.082<br/>415.082<br/>415.082<br/>415.082<br/>415.082<br/>415.082<br/>415.082<br/>415.082<br/>415.082<br/>415.082<br/>415.082<br/>415.082<br/>415.082<br/>415.082<br/>415.082<br/>415.082<br/>415.082<br/>415.082<br/>415.082<br/>415.082<br/>415.082<br/>415.082<br/>415.082<br/>415.082<br/>415.082<br/>415.082<br/>415.082<br/>415.082<br/>415.082<br/>415.082<br/>415.082<br/>415.082<br/>415.082<br/>415.082<br/>415.082<br/>415.082<br/>415.082<br/>415.082<br/>415.082<br/>415.082<br/>415.082<br/>415.082<br/>415.082<br/>415.082<br/>415.082<br/>415.082<br/>415.082<br/>415.082<br/>415.082<br/>415.082<br/>415.082<br/>415.082<br/>415.082<br/>415.082<br/>415.082<br/>415.082<br/>415.082<br/>415.082<br/>415.082<br/>415.082<br/>415.082<br/>415.082<br/>415.082<br/>415.082<br/>415.082<br/>415.082</td><td>ARY (PLO<br/>CONTIN<br/>BLDG 4<br/>(TYPE B)<br/>F4<br/>181.904<br/>542.055<br/>519.769<br/>519.769<br/>519.769<br/>519.769<br/>519.769<br/>519.769<br/>519.769<br/>519.769<br/>519.769<br/>519.769<br/>519.769<br/>519.769<br/>519.769<br/>519.769<br/>519.769<br/>519.769<br/>519.769<br/>519.769</td><td>T RZ-08)<br/>UED AS<br/>FLOO<br/>FLOO<br/>Ground,<br/>1ST / I<br/>2ND / I<br/>3RD / I<br/>3RD / I<br/>3RD / I<br/>4TH<br/>5TH<br/>6th<br/>7th<br/>8th (REFI<br/>9th<br/>10th<br/>11th<br/>12th<br/>13th (REF<br/>14th<br/>15th<br/>16th<br/>17th<br/>18th (REF<br/>14th<br/>15th<br/>16th<br/>17th<br/>12th<br/>12th<br/>12th<br/>12th<br/>12th<br/>12th<br/>12th<br/>12th<br/>12th<br/>12th<br/>12th<br/>12th<br/>12th<br/>12th<br/>12th<br/>12th<br/>12th<br/>12th<br/>12th<br/>12th<br/>12th<br/>12th<br/>12th<br/>12th<br/>12th<br/>12th<br/>12th<br/>12th<br/>12th<br/>12th<br/>12th<br/>12th<br/>12th<br/>12th<br/>12th<br/>12th<br/>12th<br/>12th<br/>12th<br/>12th<br/>12th<br/>12th<br/>12th<br/>12th<br/>12th<br/>12th<br/>12th<br/>12th<br/>12th<br/>12th<br/>12th<br/>12th<br/>12th<br/>12th<br/>12th<br/>12th<br/>12th<br/>12th<br/>12th<br/>12th<br/>12th<br/>12th<br/>12th<br/>12th<br/>12th<br/>12th<br/>12th<br/>12th<br/>12th<br/>12th<br/>12th<br/>12th<br/>12th<br/>12th<br/>12th<br/>12th<br/>12th<br/>12th<br/>12th<br/>12th<br/>12th<br/>12th<br/>12th<br/>12th<br/>12th<br/>12th<br/>12th<br/>12th<br/>12th<br/>12th<br/>12th<br/>12th<br/>12th<br/>12th<br/>12th<br/>12th<br/>12th<br/>12th<br/>12th<br/>12th<br/>12th<br/>12th<br/>12th<br/>12th<br/>12th<br/>12th<br/>12th<br/>12th<br/>12th<br/>12th<br/>12th<br/>12th<br/>12th<br/>12th<br/>12th<br/>12th<br/>12th<br/>12th<br/>12th<br/>12th<br/>12th<br/>12th<br/>12th<br/>12th<br/>12th<br/>12th<br/>12th<br/>12th<br/>12th<br/>12th<br/>12th<br/>12th<br/>12th<br/>12th<br/>12th<br/>12th<br/>12th<br/>12th<br/>12th<br/>12th<br/>12th<br/>12th<br/>12th<br/>12th<br/>12th<br/>12th<br/>12th<br/>12th<br/>12th<br/>12th<br/>12th<br/>12th<br/>12th<br/>12th<br/>12th<br/>12th<br/>12th<br/>12th<br/>12th<br/>12th<br/>12th<br/>12th<br/>12th<br/>12th<br/>12th<br/>12th<br/>12th<br/>12th<br/>12th<br/>12th<br/>12th<br/>12th<br/>12th<br/>12th<br/>12th<br/>12th<br/>12th<br/>12th<br/>12th<br/>12th<br/>12th<br/>12th<br/>12th<br/>12th<br/>12th<br/>12th<br/>12th<br/>12th<br/>12th<br/>12th<br/>12th<br/>12th<br/>12th<br/>12th<br/>12th<br/>12th<br/>12th<br/>12th<br/>12th<br/>12th<br/>12th<br/>12th<br/>12th<br/>12th<br/>12th<br/>12th<br/>12th<br/>12th<br/>12th<br/>12th<br/>12th<br/>12th<br/>12th<br/>12th<br/>12th<br/>12th<br/>12th<br/>12th<br/>12th<br/>12th<br/>12th<br/>12th<br/>12th<br/>12th<br/>12th<br/>12th<br/>12th<br/>12th<br/>12th<br/>12th<br/>12th<br/>12th<br/>12th<br/>12th<br/>12th<br/>12th<br/>12th<br/>12th<br/>12th<br/>12th<br/>12th<br/>12th<br/>12th<br/>12th<br/>12th<br/>12th<br/>12th<br/>12th<br/>12th<br/>12th<br/>12th<br/>12th<br/>12th<br/>12th<br/>12th<br/>12th<br/>12th<br/>12th<br/>12th<br/>12th<br/>12th<br/>12th<br/>12th<br/>12th<br/>12th<br/>12th<br/>12th<br/>12th<br/>12th<br/>12th<br/>12th<br/>12th<br/>12th<br/>12th<br/>12th<br/>12th<br/>12th<br/>12th<br/>12th<br/>12th<br/>12th<br/>12th<br/>12th<br/>12th<br/>12th<br/>12th<br/>12th<br/>12th<br/>12th<br/>12th<br/>12th<br/>12th<br/>12th<br/>12th<br/>12th<br/>12th<br/>12th<br/>12th<br/>12th<br/>12th<br/>12th<br/>12th<br/>12th<br/>12th<br/>12th<br/>12th<br/>12</td></td<></td></td></t<>                                                                                                                                                                                                                                                                                                                                                                                                                                                                                                                                                                                                                                                                                                                                                                                                                                                                                                                                                                                                                                                                                                                                                                                                                                                                                                                                                                                                                                                                                                                                                                                                                                                                                                                                                                                                                                                                                                                                                                                                                                                                                                                                                                                                                                                                                                                                                                                                                                                                                                                          | 1                                                                                                                                                                                 | 229.920                                                                                                            | 13.361         13.361         13.361         13.361         13.361         13.361         13.361         13.361         13.361         13.361         13.361         13.361         13.361         13.361         13.361         13.361         13.361         13.361         13.361         13.361         13.361         13.361         13.361         13.361         13.361         13.361         13.361         13.361         13.361         13.361         13.361         13.361         13.361         13.361         13.361         13.361         13.361         13.361         13.361         13.361         13.361         13.361         3RD         4th         5th         6th         7th         3th (REFUGE)         9th         10th <td>33.696         33.696         33.696         33.696         33.696         33.696         33.696         33.696         33.696         33.696         33.696         33.696         33.696         33.696         33.696         33.696         33.696         33.696         33.696         33.696         33.696         33.696         33.696         33.696         33.696         33.696         33.696         33.696         33.696         33.696         33.696         33.696         33.696         33.696         33.696         33.696         33.696         490.72         41         7         498.818         555.489         555.489         555.489         555.489         555.489         555.489         555.489         555.489         555.48</td> <td>535.475         567.096         567.096         567.096         567.096         567.096         567.096         567.096         567.096         567.096         567.096         567.096         567.096         567.096         567.096         567.096         567.096         567.096         567.096         567.096         567.096         567.096         567.096         567.096         567.096         567.096         567.096         567.096         567.096         567.096         567.096         567.096         567.096         567.096         567.096         567.096         567.096         567.096         567.096         567.096         567.096         511.839         511.839         511.839         511.839         511.839         511.839         511.839         <td< td=""><td>BLDG 1<br/>TYPE C)<br/>A3<br/>511.839<br/>511.839<br/>511.839<br/>511.839<br/>511.839<br/>511.839<br/>511.839<br/>511.839<br/>511.839<br/>511.839<br/>511.839<br/>511.839<br/>511.839<br/>511.839<br/>511.839<br/>511.839<br/>511.839<br/>511.839<br/>511.839</td><td>(TYPE A)         AA         AREA         S55.489         S55.489</td><td>(TYPE B)<br/>B3<br/>B3<br/>455.587<br/>574.826<br/>574.826<br/>574.826<br/>574.826<br/>574.826<br/>574.826<br/>574.826<br/>574.826<br/>574.826<br/>574.826<br/>574.826<br/>574.826<br/>574.826<br/>574.826<br/>574.826<br/>574.826<br/>574.826</td><td>BLDG 3<br/>(TYPE B)<br/>C1<br/>261.219<br/>333.875<br/>455.587<br/>574.826<br/>574.826<br/>574.826<br/>574.826<br/>574.826<br/>574.826<br/>574.826<br/>574.826<br/>574.826<br/>574.826<br/>574.826<br/>574.826<br/>574.826<br/>574.826<br/>574.826<br/>574.826<br/>574.826<br/>574.826</td><td>BLDG 3<br/>(TYPE D)<br/>C3<br/>C3<br/>203.439<br/>420.429<br/>415.082<br/>415.082<br/>415.082<br/>415.082<br/>415.082<br/>415.082<br/>415.082<br/>415.082<br/>415.082<br/>415.082<br/>415.082<br/>415.082<br/>415.082<br/>415.082<br/>415.082<br/>415.082<br/>415.082<br/>415.082</td><td>EA SUMMA<br/>BLDG 4<br/>(TYPE D)<br/>F2<br/>386.040<br/>415.082<br/>415.082<br/>415.082<br/>415.082<br/>415.082<br/>415.082<br/>415.082<br/>415.082<br/>415.082<br/>415.082<br/>415.082<br/>415.082<br/>415.082<br/>415.082<br/>415.082<br/>415.082<br/>415.082<br/>415.082<br/>415.082<br/>415.082<br/>415.082<br/>415.082<br/>415.082<br/>415.082<br/>415.082<br/>415.082<br/>415.082<br/>415.082<br/>415.082<br/>415.082<br/>415.082<br/>415.082<br/>415.082<br/>415.082<br/>415.082<br/>415.082<br/>415.082<br/>415.082<br/>415.082<br/>415.082<br/>415.082<br/>415.082<br/>415.082<br/>415.082<br/>415.082<br/>415.082<br/>415.082<br/>415.082<br/>415.082<br/>415.082<br/>415.082<br/>415.082<br/>415.082<br/>415.082<br/>415.082<br/>415.082<br/>415.082<br/>415.082<br/>415.082<br/>415.082<br/>415.082<br/>415.082<br/>415.082<br/>415.082<br/>415.082<br/>415.082<br/>415.082<br/>415.082<br/>415.082<br/>415.082<br/>415.082<br/>415.082<br/>415.082<br/>415.082<br/>415.082<br/>415.082<br/>415.082<br/>415.082<br/>415.082<br/>415.082<br/>415.082<br/>415.082<br/>415.082<br/>415.082<br/>415.082<br/>415.082<br/>415.082<br/>415.082<br/>415.082<br/>415.082<br/>415.082<br/>415.082<br/>415.082<br/>415.082<br/>415.082<br/>415.082<br/>415.082<br/>415.082<br/>415.082<br/>415.082<br/>415.082<br/>415.082<br/>415.082<br/>415.082<br/>415.082<br/>415.082<br/>415.082<br/>415.082<br/>415.082<br/>415.082<br/>415.082<br/>415.082<br/>415.082<br/>415.082<br/>415.082<br/>415.082<br/>415.082<br/>415.082<br/>415.082<br/>415.082<br/>415.082<br/>415.082<br/>415.082<br/>415.082<br/>415.082<br/>415.082<br/>415.082<br/>415.082<br/>415.082<br/>415.082<br/>415.082<br/>415.082<br/>415.082<br/>415.082<br/>415.082<br/>415.082<br/>415.082<br/>415.082<br/>415.082<br/>415.082<br/>415.082<br/>415.082<br/>415.082<br/>415.082<br/>415.082<br/>415.082<br/>415.082<br/>415.082<br/>415.082<br/>415.082<br/>415.082<br/>415.082<br/>415.082<br/>415.082<br/>415.082<br/>415.082<br/>415.082<br/>415.082<br/>415.082<br/>415.082<br/>415.082<br/>415.082<br/>415.082<br/>415.082<br/>415.082<br/>415.082<br/>415.082<br/>415.082<br/>415.082<br/>415.082<br/>415.082<br/>415.082<br/>415.082<br/>415.082<br/>415.082<br/>415.082<br/>415.082<br/>415.082<br/>415.082<br/>415.082<br/>415.082<br/>415.082<br/>415.082<br/>415.082<br/>415.082<br/>415.082<br/>415.082<br/>415.082<br/>415.082<br/>415.082<br/>415.082<br/>415.082<br/>415.082<br/>415.082<br/>415.082<br/>415.082<br/>415.082<br/>415.082<br/>415.082<br/>415.082<br/>415.082<br/>415.082<br/>415.082<br/>415.082<br/>415.082<br/>415.082<br/>415.082<br/>415.082<br/>415.082<br/>415.082<br/>415.082<br/>415.082<br/>415.082<br/>415.082<br/>415.082<br/>415.082<br/>415.082<br/>415.082<br/>415.082<br/>415.082<br/>415.082<br/>415.082<br/>415.082</td><td>ARY (PLO<br/>CONTIN<br/>BLDG 4<br/>(TYPE B)<br/>F4<br/>181.904<br/>542.055<br/>519.769<br/>519.769<br/>519.769<br/>519.769<br/>519.769<br/>519.769<br/>519.769<br/>519.769<br/>519.769<br/>519.769<br/>519.769<br/>519.769<br/>519.769<br/>519.769<br/>519.769<br/>519.769<br/>519.769<br/>519.769</td><td>T RZ-08)<br/>UED AS<br/>FLOO<br/>FLOO<br/>Ground,<br/>1ST / I<br/>2ND / I<br/>3RD / I<br/>3RD / I<br/>3RD / I<br/>4TH<br/>5TH<br/>6th<br/>7th<br/>8th (REFI<br/>9th<br/>10th<br/>11th<br/>12th<br/>13th (REF<br/>14th<br/>15th<br/>16th<br/>17th<br/>18th (REF<br/>14th<br/>15th<br/>16th<br/>17th<br/>12th<br/>12th<br/>12th<br/>12th<br/>12th<br/>12th<br/>12th<br/>12th<br/>12th<br/>12th<br/>12th<br/>12th<br/>12th<br/>12th<br/>12th<br/>12th<br/>12th<br/>12th<br/>12th<br/>12th<br/>12th<br/>12th<br/>12th<br/>12th<br/>12th<br/>12th<br/>12th<br/>12th<br/>12th<br/>12th<br/>12th<br/>12th<br/>12th<br/>12th<br/>12th<br/>12th<br/>12th<br/>12th<br/>12th<br/>12th<br/>12th<br/>12th<br/>12th<br/>12th<br/>12th<br/>12th<br/>12th<br/>12th<br/>12th<br/>12th<br/>12th<br/>12th<br/>12th<br/>12th<br/>12th<br/>12th<br/>12th<br/>12th<br/>12th<br/>12th<br/>12th<br/>12th<br/>12th<br/>12th<br/>12th<br/>12th<br/>12th<br/>12th<br/>12th<br/>12th<br/>12th<br/>12th<br/>12th<br/>12th<br/>12th<br/>12th<br/>12th<br/>12th<br/>12th<br/>12th<br/>12th<br/>12th<br/>12th<br/>12th<br/>12th<br/>12th<br/>12th<br/>12th<br/>12th<br/>12th<br/>12th<br/>12th<br/>12th<br/>12th<br/>12th<br/>12th<br/>12th<br/>12th<br/>12th<br/>12th<br/>12th<br/>12th<br/>12th<br/>12th<br/>12th<br/>12th<br/>12th<br/>12th<br/>12th<br/>12th<br/>12th<br/>12th<br/>12th<br/>12th<br/>12th<br/>12th<br/>12th<br/>12th<br/>12th<br/>12th<br/>12th<br/>12th<br/>12th<br/>12th<br/>12th<br/>12th<br/>12th<br/>12th<br/>12th<br/>12th<br/>12th<br/>12th<br/>12th<br/>12th<br/>12th<br/>12th<br/>12th<br/>12th<br/>12th<br/>12th<br/>12th<br/>12th<br/>12th<br/>12th<br/>12th<br/>12th<br/>12th<br/>12th<br/>12th<br/>12th<br/>12th<br/>12th<br/>12th<br/>12th<br/>12th<br/>12th<br/>12th<br/>12th<br/>12th<br/>12th<br/>12th<br/>12th<br/>12th<br/>12th<br/>12th<br/>12th<br/>12th<br/>12th<br/>12th<br/>12th<br/>12th<br/>12th<br/>12th<br/>12th<br/>12th<br/>12th<br/>12th<br/>12th<br/>12th<br/>12th<br/>12th<br/>12th<br/>12th<br/>12th<br/>12th<br/>12th<br/>12th<br/>12th<br/>12th<br/>12th<br/>12th<br/>12th<br/>12th<br/>12th<br/>12th<br/>12th<br/>12th<br/>12th<br/>12th<br/>12th<br/>12th<br/>12th<br/>12th<br/>12th<br/>12th<br/>12th<br/>12th<br/>12th<br/>12th<br/>12th<br/>12th<br/>12th<br/>12th<br/>12th<br/>12th<br/>12th<br/>12th<br/>12th<br/>12th<br/>12th<br/>12th<br/>12th<br/>12th<br/>12th<br/>12th<br/>12th<br/>12th<br/>12th<br/>12th<br/>12th<br/>12th<br/>12th<br/>12th<br/>12th<br/>12th<br/>12th<br/>12th<br/>12th<br/>12th<br/>12th<br/>12th<br/>12th<br/>12th<br/>12th<br/>12th<br/>12th<br/>12th<br/>12th<br/>12th<br/>12th<br/>12th<br/>12th<br/>12th<br/>12th<br/>12th<br/>12th<br/>12th<br/>12th<br/>12th<br/>12th<br/>12th<br/>12th<br/>12th<br/>12th<br/>12th<br/>12th<br/>12th<br/>12th<br/>12th<br/>12th<br/>12th<br/>12th<br/>12th<br/>12th<br/>12th<br/>12th<br/>12th<br/>12th<br/>12th<br/>12th<br/>12th<br/>12th<br/>12th<br/>12th<br/>12th<br/>12th<br/>12th<br/>12th<br/>12th<br/>12th<br/>12th<br/>12th<br/>12th<br/>12th<br/>12th<br/>12th<br/>12th<br/>12th<br/>12th<br/>12th<br/>12th<br/>12th<br/>12th<br/>12th<br/>12th<br/>12th<br/>12</td></td<></td>                                                                                                                                                                                                                                                                                                                                                                                                                                                                                                                                                                                                                                                                                                                                                                                                                                                                                                                                                                                                                                                                                                                                                                                                                                                                                                                                                                                                                                                                                                                                                                                                                                                                                                                                                                                                                                                                                                                                                                                                                                                                                                                                                                                                                                                                                                                                                                                                                                                                                                                       | 33.696         33.696         33.696         33.696         33.696         33.696         33.696         33.696         33.696         33.696         33.696         33.696         33.696         33.696         33.696         33.696         33.696         33.696         33.696         33.696         33.696         33.696         33.696         33.696         33.696         33.696         33.696         33.696         33.696         33.696         33.696         33.696         33.696         33.696         33.696         33.696         33.696         490.72         41         7         498.818         555.489         555.489         555.489         555.489         555.489         555.489         555.489         555.489         555.48                                                                                                                                                                                                                                                                                                                                                                                                                                                                                                                                                                                                                                                                                                                                                                                                                                                                                                                                                                                                                                                                                                                                                                                                                                                                                                                                                                                                                                                                                                                                                                                                                                                                                                                                                                                                                                                                                                                                                                                                                                                                                                                                                                                                                                                                                                                                                                                          | 535.475         567.096         567.096         567.096         567.096         567.096         567.096         567.096         567.096         567.096         567.096         567.096         567.096         567.096         567.096         567.096         567.096         567.096         567.096         567.096         567.096         567.096         567.096         567.096         567.096         567.096         567.096         567.096         567.096         567.096         567.096         567.096         567.096         567.096         567.096         567.096         567.096         567.096         567.096         567.096         567.096         511.839         511.839         511.839         511.839         511.839         511.839         511.839 <td< td=""><td>BLDG 1<br/>TYPE C)<br/>A3<br/>511.839<br/>511.839<br/>511.839<br/>511.839<br/>511.839<br/>511.839<br/>511.839<br/>511.839<br/>511.839<br/>511.839<br/>511.839<br/>511.839<br/>511.839<br/>511.839<br/>511.839<br/>511.839<br/>511.839<br/>511.839<br/>511.839</td><td>(TYPE A)         AA         AREA         S55.489         S55.489</td><td>(TYPE B)<br/>B3<br/>B3<br/>455.587<br/>574.826<br/>574.826<br/>574.826<br/>574.826<br/>574.826<br/>574.826<br/>574.826<br/>574.826<br/>574.826<br/>574.826<br/>574.826<br/>574.826<br/>574.826<br/>574.826<br/>574.826<br/>574.826<br/>574.826</td><td>BLDG 3<br/>(TYPE B)<br/>C1<br/>261.219<br/>333.875<br/>455.587<br/>574.826<br/>574.826<br/>574.826<br/>574.826<br/>574.826<br/>574.826<br/>574.826<br/>574.826<br/>574.826<br/>574.826<br/>574.826<br/>574.826<br/>574.826<br/>574.826<br/>574.826<br/>574.826<br/>574.826<br/>574.826</td><td>BLDG 3<br/>(TYPE D)<br/>C3<br/>C3<br/>203.439<br/>420.429<br/>415.082<br/>415.082<br/>415.082<br/>415.082<br/>415.082<br/>415.082<br/>415.082<br/>415.082<br/>415.082<br/>415.082<br/>415.082<br/>415.082<br/>415.082<br/>415.082<br/>415.082<br/>415.082<br/>415.082<br/>415.082</td><td>EA SUMMA<br/>BLDG 4<br/>(TYPE D)<br/>F2<br/>386.040<br/>415.082<br/>415.082<br/>415.082<br/>415.082<br/>415.082<br/>415.082<br/>415.082<br/>415.082<br/>415.082<br/>415.082<br/>415.082<br/>415.082<br/>415.082<br/>415.082<br/>415.082<br/>415.082<br/>415.082<br/>415.082<br/>415.082<br/>415.082<br/>415.082<br/>415.082<br/>415.082<br/>415.082<br/>415.082<br/>415.082<br/>415.082<br/>415.082<br/>415.082<br/>415.082<br/>415.082<br/>415.082<br/>415.082<br/>415.082<br/>415.082<br/>415.082<br/>415.082<br/>415.082<br/>415.082<br/>415.082<br/>415.082<br/>415.082<br/>415.082<br/>415.082<br/>415.082<br/>415.082<br/>415.082<br/>415.082<br/>415.082<br/>415.082<br/>415.082<br/>415.082<br/>415.082<br/>415.082<br/>415.082<br/>415.082<br/>415.082<br/>415.082<br/>415.082<br/>415.082<br/>415.082<br/>415.082<br/>415.082<br/>415.082<br/>415.082<br/>415.082<br/>415.082<br/>415.082<br/>415.082<br/>415.082<br/>415.082<br/>415.082<br/>415.082<br/>415.082<br/>415.082<br/>415.082<br/>415.082<br/>415.082<br/>415.082<br/>415.082<br/>415.082<br/>415.082<br/>415.082<br/>415.082<br/>415.082<br/>415.082<br/>415.082<br/>415.082<br/>415.082<br/>415.082<br/>415.082<br/>415.082<br/>415.082<br/>415.082<br/>415.082<br/>415.082<br/>415.082<br/>415.082<br/>415.082<br/>415.082<br/>415.082<br/>415.082<br/>415.082<br/>415.082<br/>415.082<br/>415.082<br/>415.082<br/>415.082<br/>415.082<br/>415.082<br/>415.082<br/>415.082<br/>415.082<br/>415.082<br/>415.082<br/>415.082<br/>415.082<br/>415.082<br/>415.082<br/>415.082<br/>415.082<br/>415.082<br/>415.082<br/>415.082<br/>415.082<br/>415.082<br/>415.082<br/>415.082<br/>415.082<br/>415.082<br/>415.082<br/>415.082<br/>415.082<br/>415.082<br/>415.082<br/>415.082<br/>415.082<br/>415.082<br/>415.082<br/>415.082<br/>415.082<br/>415.082<br/>415.082<br/>415.082<br/>415.082<br/>415.082<br/>415.082<br/>415.082<br/>415.082<br/>415.082<br/>415.082<br/>415.082<br/>415.082<br/>415.082<br/>415.082<br/>415.082<br/>415.082<br/>415.082<br/>415.082<br/>415.082<br/>415.082<br/>415.082<br/>415.082<br/>415.082<br/>415.082<br/>415.082<br/>415.082<br/>415.082<br/>415.082<br/>415.082<br/>415.082<br/>415.082<br/>415.082<br/>415.082<br/>415.082<br/>415.082<br/>415.082<br/>415.082<br/>415.082<br/>415.082<br/>415.082<br/>415.082<br/>415.082<br/>415.082<br/>415.082<br/>415.082<br/>415.082<br/>415.082<br/>415.082<br/>415.082<br/>415.082<br/>415.082<br/>415.082<br/>415.082<br/>415.082<br/>415.082<br/>415.082<br/>415.082<br/>415.082<br/>415.082<br/>415.082<br/>415.082<br/>415.082<br/>415.082<br/>415.082<br/>415.082<br/>415.082<br/>415.082<br/>415.082<br/>415.082<br/>415.082<br/>415.082<br/>415.082<br/>415.082<br/>415.082<br/>415.082<br/>415.082<br/>415.082<br/>415.082<br/>415.082<br/>415.082<br/>415.082<br/>415.082</td><td>ARY (PLO<br/>CONTIN<br/>BLDG 4<br/>(TYPE B)<br/>F4<br/>181.904<br/>542.055<br/>519.769<br/>519.769<br/>519.769<br/>519.769<br/>519.769<br/>519.769<br/>519.769<br/>519.769<br/>519.769<br/>519.769<br/>519.769<br/>519.769<br/>519.769<br/>519.769<br/>519.769<br/>519.769<br/>519.769<br/>519.769</td><td>T RZ-08)<br/>UED AS<br/>FLOO<br/>FLOO<br/>Ground,<br/>1ST / I<br/>2ND / I<br/>3RD / I<br/>3RD / I<br/>3RD / I<br/>4TH<br/>5TH<br/>6th<br/>7th<br/>8th (REFI<br/>9th<br/>10th<br/>11th<br/>12th<br/>13th (REF<br/>14th<br/>15th<br/>16th<br/>17th<br/>18th (REF<br/>14th<br/>15th<br/>16th<br/>17th<br/>12th<br/>12th<br/>12th<br/>12th<br/>12th<br/>12th<br/>12th<br/>12th<br/>12th<br/>12th<br/>12th<br/>12th<br/>12th<br/>12th<br/>12th<br/>12th<br/>12th<br/>12th<br/>12th<br/>12th<br/>12th<br/>12th<br/>12th<br/>12th<br/>12th<br/>12th<br/>12th<br/>12th<br/>12th<br/>12th<br/>12th<br/>12th<br/>12th<br/>12th<br/>12th<br/>12th<br/>12th<br/>12th<br/>12th<br/>12th<br/>12th<br/>12th<br/>12th<br/>12th<br/>12th<br/>12th<br/>12th<br/>12th<br/>12th<br/>12th<br/>12th<br/>12th<br/>12th<br/>12th<br/>12th<br/>12th<br/>12th<br/>12th<br/>12th<br/>12th<br/>12th<br/>12th<br/>12th<br/>12th<br/>12th<br/>12th<br/>12th<br/>12th<br/>12th<br/>12th<br/>12th<br/>12th<br/>12th<br/>12th<br/>12th<br/>12th<br/>12th<br/>12th<br/>12th<br/>12th<br/>12th<br/>12th<br/>12th<br/>12th<br/>12th<br/>12th<br/>12th<br/>12th<br/>12th<br/>12th<br/>12th<br/>12th<br/>12th<br/>12th<br/>12th<br/>12th<br/>12th<br/>12th<br/>12th<br/>12th<br/>12th<br/>12th<br/>12th<br/>12th<br/>12th<br/>12th<br/>12th<br/>12th<br/>12th<br/>12th<br/>12th<br/>12th<br/>12th<br/>12th<br/>12th<br/>12th<br/>12th<br/>12th<br/>12th<br/>12th<br/>12th<br/>12th<br/>12th<br/>12th<br/>12th<br/>12th<br/>12th<br/>12th<br/>12th<br/>12th<br/>12th<br/>12th<br/>12th<br/>12th<br/>12th<br/>12th<br/>12th<br/>12th<br/>12th<br/>12th<br/>12th<br/>12th<br/>12th<br/>12th<br/>12th<br/>12th<br/>12th<br/>12th<br/>12th<br/>12th<br/>12th<br/>12th<br/>12th<br/>12th<br/>12th<br/>12th<br/>12th<br/>12th<br/>12th<br/>12th<br/>12th<br/>12th<br/>12th<br/>12th<br/>12th<br/>12th<br/>12th<br/>12th<br/>12th<br/>12th<br/>12th<br/>12th<br/>12th<br/>12th<br/>12th<br/>12th<br/>12th<br/>12th<br/>12th<br/>12th<br/>12th<br/>12th<br/>12th<br/>12th<br/>12th<br/>12th<br/>12th<br/>12th<br/>12th<br/>12th<br/>12th<br/>12th<br/>12th<br/>12th<br/>12th<br/>12th<br/>12th<br/>12th<br/>12th<br/>12th<br/>12th<br/>12th<br/>12th<br/>12th<br/>12th<br/>12th<br/>12th<br/>12th<br/>12th<br/>12th<br/>12th<br/>12th<br/>12th<br/>12th<br/>12th<br/>12th<br/>12th<br/>12th<br/>12th<br/>12th<br/>12th<br/>12th<br/>12th<br/>12th<br/>12th<br/>12th<br/>12th<br/>12th<br/>12th<br/>12th<br/>12th<br/>12th<br/>12th<br/>12th<br/>12th<br/>12th<br/>12th<br/>12th<br/>12th<br/>12th<br/>12th<br/>12th<br/>12th<br/>12th<br/>12th<br/>12th<br/>12th<br/>12th<br/>12th<br/>12th<br/>12th<br/>12th<br/>12th<br/>12th<br/>12th<br/>12th<br/>12th<br/>12th<br/>12th<br/>12th<br/>12th<br/>12th<br/>12th<br/>12th<br/>12th<br/>12th<br/>12th<br/>12th<br/>12th<br/>12th<br/>12th<br/>12th<br/>12th<br/>12th<br/>12th<br/>12th<br/>12th<br/>12th<br/>12th<br/>12th<br/>12th<br/>12th<br/>12th<br/>12th<br/>12th<br/>12th<br/>12th<br/>12th<br/>12th<br/>12th<br/>12th<br/>12th<br/>12th<br/>12th<br/>12th<br/>12th<br/>12th<br/>12th<br/>12th<br/>12th<br/>12th<br/>12th<br/>12th<br/>12th<br/>12th<br/>12th<br/>12</td></td<>                                                                                                                                                                                                                                                                                                                                                                                                                                                                                                                                                                                                                                                                                                                                                                                                                                                                                                                                                                                                                                                                                                                                                                                                                                                                                                                                                                                                                                                                                                                                                                                                                                                                                                                                                                                                                                                                                                                                                                                                                                                                                                                                                                                                                                                                                                                                                                                                                                                                                                                    | BLDG 1<br>TYPE C)<br>A3<br>511.839<br>511.839<br>511.839<br>511.839<br>511.839<br>511.839<br>511.839<br>511.839<br>511.839<br>511.839<br>511.839<br>511.839<br>511.839<br>511.839<br>511.839<br>511.839<br>511.839<br>511.839<br>511.839                                                        | (TYPE A)         AA         AREA         S55.489                                                                                                                                                                                                                                                                                                                                                                                                                                                                                                                                                                                                                                                                                                                                                                                                                                                                                                                                                                                                                                                                                                                                                                                                                                                                                                                                                                                                                                                                                                                                                                                                                                                                                                                                                                                                                                                                                                                                                                                                                                                                                                                        | (TYPE B)<br>B3<br>B3<br>455.587<br>574.826<br>574.826<br>574.826<br>574.826<br>574.826<br>574.826<br>574.826<br>574.826<br>574.826<br>574.826<br>574.826<br>574.826<br>574.826<br>574.826<br>574.826<br>574.826<br>574.826                                                                                                                                                                                                                                                                                                                                                                                                                                                                                                                                                                                                                                                                                                                                                                                                                                                                                                                                                                                                                                                                                                                                                                                                                                                                                                                                                                                                                                                                                                                                                                                                                                                                                                                                                                                                                                                                                                                                                                                                                                                                                                                                                                                                                                                                                                                                                                             | BLDG 3<br>(TYPE B)<br>C1<br>261.219<br>333.875<br>455.587<br>574.826<br>574.826<br>574.826<br>574.826<br>574.826<br>574.826<br>574.826<br>574.826<br>574.826<br>574.826<br>574.826<br>574.826<br>574.826<br>574.826<br>574.826<br>574.826<br>574.826<br>574.826                                                                                                                                                                                                                                                                                                                                                                                                                                                                                                                                                                                                                                                                                                                                                                                                                                                                                                                                                                                                                                                                                                                                                                                                                                                                                                                                                                                                                                                                                                                                                                                                                                                                                                                                                                                                                                                                | BLDG 3<br>(TYPE D)<br>C3<br>C3<br>203.439<br>420.429<br>415.082<br>415.082<br>415.082<br>415.082<br>415.082<br>415.082<br>415.082<br>415.082<br>415.082<br>415.082<br>415.082<br>415.082<br>415.082<br>415.082<br>415.082<br>415.082<br>415.082<br>415.082                                                                                                                                                                                                                                                                                                                                                                                                                                                                                         | EA SUMMA<br>BLDG 4<br>(TYPE D)<br>F2<br>386.040<br>415.082<br>415.082<br>415.082<br>415.082<br>415.082<br>415.082<br>415.082<br>415.082<br>415.082<br>415.082<br>415.082<br>415.082<br>415.082<br>415.082<br>415.082<br>415.082<br>415.082<br>415.082<br>415.082<br>415.082<br>415.082<br>415.082<br>415.082<br>415.082<br>415.082<br>415.082<br>415.082<br>415.082<br>415.082<br>415.082<br>415.082<br>415.082<br>415.082<br>415.082<br>415.082<br>415.082<br>415.082<br>415.082<br>415.082<br>415.082<br>415.082<br>415.082<br>415.082<br>415.082<br>415.082<br>415.082<br>415.082<br>415.082<br>415.082<br>415.082<br>415.082<br>415.082<br>415.082<br>415.082<br>415.082<br>415.082<br>415.082<br>415.082<br>415.082<br>415.082<br>415.082<br>415.082<br>415.082<br>415.082<br>415.082<br>415.082<br>415.082<br>415.082<br>415.082<br>415.082<br>415.082<br>415.082<br>415.082<br>415.082<br>415.082<br>415.082<br>415.082<br>415.082<br>415.082<br>415.082<br>415.082<br>415.082<br>415.082<br>415.082<br>415.082<br>415.082<br>415.082<br>415.082<br>415.082<br>415.082<br>415.082<br>415.082<br>415.082<br>415.082<br>415.082<br>415.082<br>415.082<br>415.082<br>415.082<br>415.082<br>415.082<br>415.082<br>415.082<br>415.082<br>415.082<br>415.082<br>415.082<br>415.082<br>415.082<br>415.082<br>415.082<br>415.082<br>415.082<br>415.082<br>415.082<br>415.082<br>415.082<br>415.082<br>415.082<br>415.082<br>415.082<br>415.082<br>415.082<br>415.082<br>415.082<br>415.082<br>415.082<br>415.082<br>415.082<br>415.082<br>415.082<br>415.082<br>415.082<br>415.082<br>415.082<br>415.082<br>415.082<br>415.082<br>415.082<br>415.082<br>415.082<br>415.082<br>415.082<br>415.082<br>415.082<br>415.082<br>415.082<br>415.082<br>415.082<br>415.082<br>415.082<br>415.082<br>415.082<br>415.082<br>415.082<br>415.082<br>415.082<br>415.082<br>415.082<br>415.082<br>415.082<br>415.082<br>415.082<br>415.082<br>415.082<br>415.082<br>415.082<br>415.082<br>415.082<br>415.082<br>415.082<br>415.082<br>415.082<br>415.082<br>415.082<br>415.082<br>415.082<br>415.082<br>415.082<br>415.082<br>415.082<br>415.082<br>415.082<br>415.082<br>415.082<br>415.082<br>415.082<br>415.082<br>415.082<br>415.082<br>415.082<br>415.082<br>415.082<br>415.082<br>415.082<br>415.082<br>415.082<br>415.082<br>415.082<br>415.082<br>415.082<br>415.082<br>415.082<br>415.082<br>415.082<br>415.082<br>415.082<br>415.082<br>415.082<br>415.082<br>415.082<br>415.082<br>415.082<br>415.082<br>415.082<br>415.082<br>415.082<br>415.082<br>415.082<br>415.082<br>415.082<br>415.082<br>415.082 | ARY (PLO<br>CONTIN<br>BLDG 4<br>(TYPE B)<br>F4<br>181.904<br>542.055<br>519.769<br>519.769<br>519.769<br>519.769<br>519.769<br>519.769<br>519.769<br>519.769<br>519.769<br>519.769<br>519.769<br>519.769<br>519.769<br>519.769<br>519.769<br>519.769<br>519.769<br>519.769                                  | T RZ-08)<br>UED AS<br>FLOO<br>FLOO<br>Ground,<br>1ST / I<br>2ND / I<br>3RD / I<br>3RD / I<br>3RD / I<br>4TH<br>5TH<br>6th<br>7th<br>8th (REFI<br>9th<br>10th<br>11th<br>12th<br>13th (REF<br>14th<br>15th<br>16th<br>17th<br>18th (REF<br>14th<br>15th<br>16th<br>17th<br>12th<br>12th<br>12th<br>12th<br>12th<br>12th<br>12th<br>12th<br>12th<br>12th<br>12th<br>12th<br>12th<br>12th<br>12th<br>12th<br>12th<br>12th<br>12th<br>12th<br>12th<br>12th<br>12th<br>12th<br>12th<br>12th<br>12th<br>12th<br>12th<br>12th<br>12th<br>12th<br>12th<br>12th<br>12th<br>12th<br>12th<br>12th<br>12th<br>12th<br>12th<br>12th<br>12th<br>12th<br>12th<br>12th<br>12th<br>12th<br>12th<br>12th<br>12th<br>12th<br>12th<br>12th<br>12th<br>12th<br>12th<br>12th<br>12th<br>12th<br>12th<br>12th<br>12th<br>12th<br>12th<br>12th<br>12th<br>12th<br>12th<br>12th<br>12th<br>12th<br>12th<br>12th<br>12th<br>12th<br>12th<br>12th<br>12th<br>12th<br>12th<br>12th<br>12th<br>12th<br>12th<br>12th<br>12th<br>12th<br>12th<br>12th<br>12th<br>12th<br>12th<br>12th<br>12th<br>12th<br>12th<br>12th<br>12th<br>12th<br>12th<br>12th<br>12th<br>12th<br>12th<br>12th<br>12th<br>12th<br>12th<br>12th<br>12th<br>12th<br>12th<br>12th<br>12th<br>12th<br>12th<br>12th<br>12th<br>12th<br>12th<br>12th<br>12th<br>12th<br>12th<br>12th<br>12th<br>12th<br>12th<br>12th<br>12th<br>12th<br>12th<br>12th<br>12th<br>12th<br>12th<br>12th<br>12th<br>12th<br>12th<br>12th<br>12th<br>12th<br>12th<br>12th<br>12th<br>12th<br>12th<br>12th<br>12th<br>12th<br>12th<br>12th<br>12th<br>12th<br>12th<br>12th<br>12th<br>12th<br>12th<br>12th<br>12th<br>12th<br>12th<br>12th<br>12th<br>12th<br>12th<br>12th<br>12th<br>12th<br>12th<br>12th<br>12th<br>12th<br>12th<br>12th<br>12th<br>12th<br>12th<br>12th<br>12th<br>12th<br>12th<br>12th<br>12th<br>12th<br>12th<br>12th<br>12th<br>12th<br>12th<br>12th<br>12th<br>12th<br>12th<br>12th<br>12th<br>12th<br>12th<br>12th<br>12th<br>12th<br>12th<br>12th<br>12th<br>12th<br>12th<br>12th<br>12th<br>12th<br>12th<br>12th<br>12th<br>12th<br>12th<br>12th<br>12th<br>12th<br>12th<br>12th<br>12th<br>12th<br>12th<br>12th<br>12th<br>12th<br>12th<br>12th<br>12th<br>12th<br>12th<br>12th<br>12th<br>12th<br>12th<br>12th<br>12th<br>12th<br>12th<br>12th<br>12th<br>12th<br>12th<br>12th<br>12th<br>12th<br>12th<br>12th<br>12th<br>12th<br>12th<br>12th<br>12th<br>12th<br>12th<br>12th<br>12th<br>12th<br>12th<br>12th<br>12th<br>12th<br>12th<br>12th<br>12th<br>12th<br>12th<br>12th<br>12th<br>12th<br>12th<br>12th<br>12th<br>12th<br>12th<br>12th<br>12th<br>12th<br>12th<br>12th<br>12th<br>12th<br>12th<br>12th<br>12th<br>12th<br>12th<br>12th<br>12th<br>12th<br>12th<br>12th<br>12th<br>12th<br>12th<br>12th<br>12th<br>12th<br>12th<br>12th<br>12th<br>12th<br>12th<br>12th<br>12       |
| CUR<br>BU<br>Fo<br>Re<br>LOW<br>UPF                                                                                         | 10th           11th           12th           13th (REFUGE           14th           15th           15th           15th           16th           17th           18th (REFUGE           19th           22nd           23rd (REFUGE           24th           25th           25th           25th           7           ILDING TYPE           FLOOR           r Additional           quirements           7           7           3RD           4th           5th           6th           7th           6th           7th           6th           7th           11th           12th           th (REFUGE)           9th           10th           11th           12th           th (REFUGE)           19th           20th           21st           22nd                                                                                                                                                                                                                                                                                                                                                                                                                                                                                                                                                                                                                                                                                                                                                                                                                                                                                                                                                                                                                                                                                                                                                                                                                                                                                                                                                                                                                                                                                                                                                                                                                                                                                                                                                                                                                                                                                                         | 519.770           519.770           519.770           519.770           519.770           519.770           519.770           519.770           519.770           519.770           519.770           519.770           519.770           519.770           519.770           519.770           519.770           519.770           519.770           519.770           519.770           519.770           519.770           519.770           519.770           519.770           519.770           519.770           519.770           519.770           519.770           519.770           519.770           519.770           519.770           519.770           519.770           519.770           519.770           519.770           519.770           519.770           519.770           519.770           519.770           519.770 <td< td=""><td>67.66           67.66           67.66           67.66           67.66           67.66           67.66           67.66           67.66           67.66           67.66           67.66           67.66           67.66           67.66           67.66           67.66           67.66           67.66           67.66           67.66           67.66           67.66           67.66           67.66           67.66           67.66           67.66           67.66           67.66           67.66           67.66           67.66           67.66           67.66           67.66           67.66           67.66           67.66           67.66           67.66           67.66           67.66           67.67           519.70           519.700           519.700           519.700           <td< td=""><td>1    </td><td>229.920</td><td>13.361         13.361         13.361         13.361         13.361         13.361         13.361         13.361         13.361         13.361         13.361         13.361         13.361         13.361         13.361         13.361         13.361         13.361         13.361         13.361         13.361         13.361         13.361         13.361         13.361         13.361         13.361         13.361         13.361         13.361         13.361         13.361         13.361         13.361         13.361         13.361         13.361         157         2ND         3RD         4th         5th         6th         7th         8th (REFUGE)         9th         10th         12th         13th (REFUGE)         19th</td><td>33.696         33.696         33.696         33.696         33.696         33.696         33.696         33.696         33.696         33.696         33.696         33.696         33.696         33.696         33.696         33.696         33.696         33.696         33.696         33.696         33.696         33.696         33.696         33.696         33.696         33.696         33.696         33.696         33.696         33.696         33.696         33.696         33.696         33.696         33.696         33.696         33.696         490.72         41         7         498.818         555.489         555.489         555.489         555.489         555.489         555.489         555.489         555.489         555.48</td><td>BLDG 1 (TYPE C) (<br/>A2<br/>557.768<br/>567.096<br/>567.096<br/>567.096<br/>567.096<br/>567.096<br/>567.096<br/>567.096<br/>567.096<br/>567.096<br/>567.096<br/>567.096<br/>567.096<br/>567.096<br/>567.096<br/>511.339<br/>511.339<br/>511.839<br/>511.839<br/>511.839<br/>511.839<br/>511.839<br/>511.839<br/>511.839<br/>511.839<br/>511.839<br/>511.839<br/>511.839<br/>511.839<br/>511.839<br/>511.839<br/>511.839<br/>511.839<br/>511.839<br/>511.839<br/>511.839<br/>511.839<br/>511.839<br/>511.839<br/>511.839<br/>511.839<br/>511.839<br/>511.839<br/>511.839<br/>511.839<br/>511.839<br/>511.839<br/>511.839<br/>511.839<br/>511.839<br/>511.839<br/>511.839<br/>511.839<br/>511.839<br/>511.839<br/>511.839<br/>511.839<br/>511.839<br/>511.839<br/>511.839<br/>511.839<br/>511.839<br/>511.839<br/>511.839<br/>511.839<br/>511.839<br/>511.839<br/>511.839<br/>511.839<br/>511.839<br/>511.839<br/>511.839<br/>511.839<br/>511.839<br/>511.839<br/>511.839<br/>511.839<br/>511.839<br/>511.839<br/>511.839<br/>511.839<br/>511.839<br/>511.839<br/>511.839<br/>511.839<br/>511.839<br/>511.839<br/>511.839<br/>511.839<br/>511.839<br/>511.839<br/>511.839<br/>511.839<br/>511.839<br/>511.839<br/>511.839<br/>511.839<br/>511.839<br/>511.839<br/>511.839<br/>511.839<br/>511.839<br/>511.839<br/>511.839<br/>511.839<br/>511.839<br/>511.839<br/>511.839<br/>511.839<br/>511.839<br/>511.839<br/>511.839<br/>511.839<br/>511.839<br/>511.839<br/>511.839<br/>511.839<br/>511.839<br/>511.839<br/>511.839<br/>511.839<br/>511.839<br/>511.839<br/>511.839<br/>511.839<br/>511.839<br/>511.839<br/>511.839<br/>511.839<br/>511.839<br/>511.839<br/>511.839<br/>511.839<br/>511.839<br/>511.839<br/>511.839<br/>511.839<br/>511.839<br/>511.839<br/>511.839<br/>511.839<br/>511.839<br/>511.839<br/>511.839<br/>511.839<br/>511.839<br/>511.839<br/>511.839<br/>511.839<br/>511.839<br/>511.839<br/>511.839<br/>511.839<br/>511.839<br/>511.839<br/>511.839<br/>511.839<br/>511.839<br/>511.839<br/>511.839<br/>511.839<br/>511.839<br/>511.839<br/>511.839<br/>511.839<br/>511.839<br/>511.839<br/>511.839<br/>511.839<br/>511.839<br/>511.839<br/>511.839<br/>511.839<br/>511.839<br/>511.839<br/>511.839<br/>511.839<br/>511.839<br/>511.839<br/>511.839<br/>511.839<br/>511.839<br/>511.839<br/>511.839<br/>511.839<br/>511.839<br/>511.839<br/>511.839<br/>511.839<br/>511.839<br/>511.839<br/>511.839<br/>511.839<br/>511.839<br/>511.839<br/>511.839<br/>511.839<br/>511.839<br/>511.839<br/>511.839<br/>511.839<br/>511.839<br/>511.839<br/>511.839<br/>511.839<br/>511.839<br/>511.839<br/>511.839<br/>511.839<br/>511.839<br/>511.839<br/>511.839<br/>511.839<br/>511.839<br/>511.839<br/>511.839<br/>511.839<br/>511.839<br/>511.839<br/>511.839<br/>511.839<br/>511.839<br/>511.839<br/>51.830<br/>51.830<br/>51.830<br/>51.830<br/>51.830<br/>51.830<br/>51.830<br/>51.830<br/>51.830<br/>51.830<br/>51.830<br/>51.830<br/>51.830<br/>51.830<br/>51.830<br/>51.830<br/>51.830<br/>51.830<br/>51.830<br/>51.830<br/>51.830<br/>51.830<br/>51.830<br/>51.830<br/>51.830<br/>51.830<br/>51.830<br/>51.830<br/>51.830<br/>51.830<br/>51.830<br/>51.830<br/>51.830<br/>51.830<br/>51.</td><td>BLDG 1<br/>TYPE C)<br/>A3<br/>5<br/>5<br/>5<br/>5<br/>5<br/>5<br/>5<br/>5<br/>5<br/>5<br/>5<br/>5<br/>5<br/>5<br/>5<br/>5<br/>5<br/>5</td><td>(TYPE A)<br/>AREA<br/>AREA<br/>AREA<br/>AREA<br/>AREA<br/>AREA<br/>SSC<br/>479.443<br/>SSS.489<br/>SSS.489<br/>SSS.489<br/>SSS.489<br/>SSS.489<br/>SSS.489<br/>SSS.489<br/>SSS.489<br/>SSS.489<br/>SSS.489<br/>SSS.489<br/>SSS.489<br/>SSS.489<br/>SSS.489<br/>SSS.489<br/>SSS.489<br/>SSS.489<br/>SSS.489<br/>SSS.489<br/>SSS.489<br/>SSS.489<br/>SSS.489<br/>SSS.489<br/>SSS.489<br/>SSS.489<br/>SSS.489<br/>SSS.489<br/>SSS.489<br/>SSS.489<br/>SSS.489<br/>SSS.489<br/>SSS.489<br/>SSS.489<br/>SSS.489<br/>SSS.489<br/>SSS.489<br/>SSS.489<br/>SSS.489<br/>SSS.489<br/>SSS.489<br/>SSS.489<br/>SSS.489<br/>SSS.489<br/>SSS.489<br/>SSS.489<br/>SSS.489<br/>SSS.489<br/>SSS.489<br/>SSS.489<br/>SSS.489<br/>SSS.489<br/>SSS.489<br/>SSS.489<br/>SSS.489<br/>SSS.489<br/>SSS.489<br/>SSS.489<br/>SSS.489<br/>SSS.489<br/>SSS.489<br/>SSS.489<br/>SSS.489<br/>SSS.489<br/>SSS.489<br/>SSS.489<br/>SSS.489<br/>SSS.489<br/>SSS.489<br/>SSS.489<br/>SSS.489<br/>SSS.489<br/>SSS.489<br/>SSS.489<br/>SSS.489<br/>SSS.489<br/>SSS.489<br/>SSS.489<br/>SSS.489<br/>SSS.489<br/>SSS.489<br/>SSS.489<br/>SSS.489<br/>SSS.489<br/>SSS.489<br/>SSS.489<br/>SSS.489<br/>SSS.489<br/>SSS.489<br/>SSS.489<br/>SSS.489<br/>SSS.489<br/>SSS.489<br/>SSS.489<br/>SSS.489<br/>SSS.489<br/>SSS.489<br/>SSS.489<br/>SSS.489<br/>SSS.489<br/>SSS.489<br/>SSS.489<br/>SSS.489<br/>SSS.489<br/>SSS.489<br/>SSS.489<br/>SSS.489<br/>SSS.489<br/>SSS.489<br/>SSS.489<br/>SSS.489<br/>SSS.489<br/>SSS.489<br/>SSS.489<br/>SSS.489<br/>SSS.489<br/>SSS.489<br/>SSS.489<br/>SSS.489<br/>SSS.489<br/>SSS.489<br/>SSS.489<br/>SSS.489<br/>SSS.489<br/>SSS.489<br/>SSS.489<br/>SSS.489<br/>SSS.489<br/>SSS.489<br/>SSS.489<br/>SSS.489<br/>SSS.489<br/>SSS.489<br/>SSS.489<br/>SSS.489<br/>SSS.489<br/>SSS.489<br/>SSS.489<br/>SSS.489<br/>SSS.489<br/>SSS.489<br/>SSS.489<br/>SSS.489<br/>SSS.489<br/>SSS.489<br/>SSS.489<br/>SSS.489<br/>SSS.489<br/>SSS.489<br/>SSS.489<br/>SSS.489<br/>SSS.489<br/>SSS.489<br/>SSS.489<br/>SSS.489<br/>SSS.489<br/>SSS.489<br/>SSS.489<br/>SSS.489<br/>SSS.489<br/>SSS.489<br/>SSS.489<br/>SSS.489<br/>SSS.489<br/>SSS.489<br/>SSS.489<br/>SSS.489<br/>SSS.489<br/>SSS.489<br/>SSS.489<br/>SSS.489<br/>SSS.489<br/>SSS.489<br/>SSS.489<br/>SSS.489<br/>SSS.489<br/>SSS.489<br/>SSS.489<br/>SSS.489<br/>SSS.489<br/>SSS.489<br/>SSS.489<br/>SSS.489<br/>SSS.489<br/>SSS.489<br/>SSS.489<br/>SSS.489<br/>SSS.489<br/>SSS.489<br/>SSS.489<br/>SSS.489<br/>SSS.489<br/>SSS.489<br/>SSS.489<br/>SSS.489<br/>SSS.489<br/>SSS.489<br/>SSS.489<br/>SSS.489<br/>SSS.489<br/>SSS.489<br/>SSS.489<br/>SSS.489<br/>SSS.489<br/>SSS.489<br/>SSS.489<br/>SSS.489<br/>SSS.489<br/>SSS.489<br/>SSS.489<br/>SSS.489<br/>SSS.489<br/>SSS.489<br/>SSS.489<br/>SSS.489<br/>SSS.489<br/>SSS.489<br/>SSS.489<br/>SSS.489<br/>SSS.489<br/>SSS.489<br/>SSS.489<br/>SSS.489<br/>SSS.489<br/>SSS.489<br/>SSS.489<br/>SSS.489<br/>SSS.489<br/>SSS.489<br/>SSS.489<br/>SSS.489<br/>SSS.489<br/>SSS.489<br/>SSS.489<br/>SSS.489<br/>SSS.489<br/>SSS.489<br/>SSS.489<br/>SSS.489<br/>SSS<br/>SSS<br/>SSS<br/>SSS<br/>SSS<br/>SSS<br/>SSS<br/>SSS<br/>SSS<br/>S</td><td>(TYPE B)<br/>B3<br/>B3<br/>455.587<br/>574.826<br/>574.826<br/>574.826<br/>574.826<br/>574.826<br/>574.826<br/>574.826<br/>574.826<br/>574.826<br/>574.826<br/>574.826<br/>574.826<br/>574.826<br/>574.826<br/>574.826<br/>574.826<br/>574.826<br/>574.826<br/>574.826</td><td>BLDG 3<br/>(TYPE B)<br/>C1<br/>261.219<br/>333.875<br/>455.587<br/>574.826<br/>574.826<br/>574.826<br/>574.826<br/>574.826<br/>574.826<br/>574.826<br/>574.826<br/>574.826<br/>574.826<br/>574.826<br/>574.826<br/>574.826<br/>574.826<br/>574.826<br/>574.826<br/>574.826<br/>574.826<br/>574.826</td><td>BLDG 3         (TYPE D)         C3         203.439         420.429         415.082         415.082         415.082         415.082         415.082         415.082         415.082         415.082         415.082         415.082         415.082         415.082         415.082         415.082         415.082         415.082         415.082         415.082         415.082         415.082         415.082         415.082         415.082         415.082         415.082         415.082         415.082         415.082         415.082         415.082         415.082         415.082         415.082         415.082         415.082         415.082         415.082         415.082         415.082         415.082         415.082</td><td>EA SUMM/<br/>BLDG 4<br/>(TYPE D)<br/>F2<br/>386.040<br/>415.082<br/>415.082<br/>415.082<br/>415.082<br/>415.082<br/>415.082<br/>415.082<br/>415.082<br/>415.082<br/>415.082<br/>415.082<br/>415.082<br/>415.082<br/>415.082<br/>415.082<br/>415.082<br/>415.082<br/>415.082<br/>415.082<br/>415.082<br/>415.082<br/>415.082<br/>415.082<br/>415.082<br/>415.082<br/>415.082<br/>415.082<br/>415.082<br/>415.082<br/>415.082<br/>415.082<br/>415.082<br/>415.082<br/>415.082<br/>415.082<br/>415.082<br/>415.082<br/>415.082<br/>415.082<br/>415.082<br/>415.082<br/>415.082<br/>415.082<br/>415.082<br/>415.082<br/>415.082<br/>415.082<br/>415.082<br/>415.082<br/>415.082<br/>415.082<br/>415.082<br/>415.082<br/>415.082<br/>415.082<br/>415.082<br/>415.082<br/>415.082<br/>415.082<br/>415.082<br/>415.082<br/>415.082<br/>415.082<br/>415.082<br/>415.082<br/>415.082<br/>415.082<br/>415.082<br/>415.082<br/>415.082<br/>415.082<br/>415.082<br/>415.082<br/>415.082<br/>415.082<br/>415.082<br/>415.082<br/>415.082<br/>415.082<br/>415.082<br/>415.082<br/>415.082<br/>415.082<br/>415.082<br/>415.082<br/>415.082<br/>415.082<br/>415.082<br/>415.082<br/>415.082<br/>415.082<br/>415.082<br/>415.082<br/>415.082<br/>415.082<br/>415.082<br/>415.082<br/>415.082<br/>415.082<br/>415.082<br/>415.082<br/>415.082<br/>415.082<br/>415.082<br/>415.082<br/>415.082<br/>415.082<br/>415.082<br/>415.082<br/>415.082<br/>415.082<br/>415.082<br/>415.082<br/>415.082<br/>415.082<br/>415.082<br/>415.082<br/>415.082<br/>415.082<br/>415.082<br/>415.082<br/>415.082<br/>415.082<br/>415.082<br/>415.082<br/>415.082<br/>415.082<br/>415.082<br/>415.082<br/>415.082<br/>415.082<br/>415.082<br/>415.082<br/>415.082<br/>415.082<br/>415.082<br/>415.082<br/>415.082<br/>415.082<br/>415.082<br/>415.082<br/>415.082<br/>415.082<br/>415.082<br/>415.082<br/>415.082<br/>415.082<br/>415.082<br/>415.082<br/>415.082<br/>415.082<br/>415.082<br/>415.082<br/>415.082<br/>415.082<br/>415.082<br/>415.082<br/>415.082<br/>415.082<br/>415.082<br/>415.082<br/>415.082<br/>415.082<br/>415.082<br/>415.082<br/>415.082<br/>415.082<br/>415.082<br/>415.082<br/>415.082<br/>415.082<br/>415.082<br/>415.082<br/>415.082<br/>415.082<br/>415.082<br/>415.082<br/>415.082<br/>415.082<br/>415.082<br/>415.082<br/>415.082<br/>415.082<br/>415.082<br/>415.082<br/>415.082<br/>415.082<br/>415.082<br/>415.082<br/>415.082<br/>415.082<br/>415.082<br/>415.082<br/>415.082<br/>415.082<br/>415.082<br/>415.082<br/>415.082<br/>415.082<br/>415.082<br/>415.082<br/>415.082<br/>415.082<br/>415.082<br/>415.082<br/>415.082<br/>415.082<br/>415.082<br/>415.082<br/>415.082<br/>415.082<br/>415.082<br/>415.082<br/>415.082<br/>415.082<br/>415.082<br/>415.082<br/>415.082<br/>415.082<br/>415.082<br/>415.082<br/>415.082<br/>415.082</td><td>ARY (PLO<br/>CONTIN<br/>BLDG 4<br/>(TYPE B)<br/>F4<br/>181.904<br/>542.055<br/>519.769<br/>519.769<br/>519.769<br/>519.769<br/>519.769<br/>519.769<br/>519.769<br/>519.769<br/>519.769<br/>519.769<br/>519.769<br/>519.769<br/>519.769<br/>519.769<br/>519.769<br/>519.769<br/>519.769<br/>519.769<br/>519.769</td><td>T RZ-08)<br/>UED AS<br/>FLOO<br/>FLOO<br/>Ground<br/>1ST/1<br/>2ND/<br/>3RD/<br/>3RD/<br/>4TH<br/>5TH<br/>6th<br/>7th<br/>8th (REF<br/>9th<br/>10th<br/>11th<br/>12th<br/>13th (REF<br/>14th<br/>15th<br/>16th<br/>17th<br/>18th (REF<br/>14th<br/>15th<br/>16th<br/>17th<br/>18th (REF<br/>24th</td></td<></td></td<>                                                                                                                                                                                                                                      | 67.66           67.66           67.66           67.66           67.66           67.66           67.66           67.66           67.66           67.66           67.66           67.66           67.66           67.66           67.66           67.66           67.66           67.66           67.66           67.66           67.66           67.66           67.66           67.66           67.66           67.66           67.66           67.66           67.66           67.66           67.66           67.66           67.66           67.66           67.66           67.66           67.66           67.66           67.66           67.66           67.66           67.66           67.66           67.67           519.70           519.700           519.700           519.700 <td< td=""><td>1    </td><td>229.920</td><td>13.361         13.361         13.361         13.361         13.361         13.361         13.361         13.361         13.361         13.361         13.361         13.361         13.361         13.361         13.361         13.361         13.361         13.361         13.361         13.361         13.361         13.361         13.361         13.361         13.361         13.361         13.361         13.361         13.361         13.361         13.361         13.361         13.361         13.361         13.361         13.361         13.361         157         2ND         3RD         4th         5th         6th         7th         8th (REFUGE)         9th         10th         12th         13th (REFUGE)         19th</td><td>33.696         33.696         33.696         33.696         33.696         33.696         33.696         33.696         33.696         33.696         33.696         33.696         33.696         33.696         33.696         33.696         33.696         33.696         33.696         33.696         33.696         33.696         33.696         33.696         33.696         33.696         33.696         33.696         33.696         33.696         33.696         33.696         33.696         33.696         33.696         33.696         33.696         490.72         41         7         498.818         555.489         555.489         555.489         555.489         555.489         555.489         555.489         555.489         555.48</td><td>BLDG 1 (TYPE C) (<br/>A2<br/>557.768<br/>567.096<br/>567.096<br/>567.096<br/>567.096<br/>567.096<br/>567.096<br/>567.096<br/>567.096<br/>567.096<br/>567.096<br/>567.096<br/>567.096<br/>567.096<br/>567.096<br/>511.339<br/>511.339<br/>511.839<br/>511.839<br/>511.839<br/>511.839<br/>511.839<br/>511.839<br/>511.839<br/>511.839<br/>511.839<br/>511.839<br/>511.839<br/>511.839<br/>511.839<br/>511.839<br/>511.839<br/>511.839<br/>511.839<br/>511.839<br/>511.839<br/>511.839<br/>511.839<br/>511.839<br/>511.839<br/>511.839<br/>511.839<br/>511.839<br/>511.839<br/>511.839<br/>511.839<br/>511.839<br/>511.839<br/>511.839<br/>511.839<br/>511.839<br/>511.839<br/>511.839<br/>511.839<br/>511.839<br/>511.839<br/>511.839<br/>511.839<br/>511.839<br/>511.839<br/>511.839<br/>511.839<br/>511.839<br/>511.839<br/>511.839<br/>511.839<br/>511.839<br/>511.839<br/>511.839<br/>511.839<br/>511.839<br/>511.839<br/>511.839<br/>511.839<br/>511.839<br/>511.839<br/>511.839<br/>511.839<br/>511.839<br/>511.839<br/>511.839<br/>511.839<br/>511.839<br/>511.839<br/>511.839<br/>511.839<br/>511.839<br/>511.839<br/>511.839<br/>511.839<br/>511.839<br/>511.839<br/>511.839<br/>511.839<br/>511.839<br/>511.839<br/>511.839<br/>511.839<br/>511.839<br/>511.839<br/>511.839<br/>511.839<br/>511.839<br/>511.839<br/>511.839<br/>511.839<br/>511.839<br/>511.839<br/>511.839<br/>511.839<br/>511.839<br/>511.839<br/>511.839<br/>511.839<br/>511.839<br/>511.839<br/>511.839<br/>511.839<br/>511.839<br/>511.839<br/>511.839<br/>511.839<br/>511.839<br/>511.839<br/>511.839<br/>511.839<br/>511.839<br/>511.839<br/>511.839<br/>511.839<br/>511.839<br/>511.839<br/>511.839<br/>511.839<br/>511.839<br/>511.839<br/>511.839<br/>511.839<br/>511.839<br/>511.839<br/>511.839<br/>511.839<br/>511.839<br/>511.839<br/>511.839<br/>511.839<br/>511.839<br/>511.839<br/>511.839<br/>511.839<br/>511.839<br/>511.839<br/>511.839<br/>511.839<br/>511.839<br/>511.839<br/>511.839<br/>511.839<br/>511.839<br/>511.839<br/>511.839<br/>511.839<br/>511.839<br/>511.839<br/>511.839<br/>511.839<br/>511.839<br/>511.839<br/>511.839<br/>511.839<br/>511.839<br/>511.839<br/>511.839<br/>511.839<br/>511.839<br/>511.839<br/>511.839<br/>511.839<br/>511.839<br/>511.839<br/>511.839<br/>511.839<br/>511.839<br/>511.839<br/>511.839<br/>511.839<br/>511.839<br/>511.839<br/>511.839<br/>511.839<br/>511.839<br/>511.839<br/>511.839<br/>511.839<br/>511.839<br/>511.839<br/>511.839<br/>511.839<br/>511.839<br/>511.839<br/>511.839<br/>511.839<br/>511.839<br/>511.839<br/>511.839<br/>511.839<br/>511.839<br/>511.839<br/>511.839<br/>511.839<br/>511.839<br/>511.839<br/>511.839<br/>511.839<br/>511.839<br/>511.839<br/>511.839<br/>511.839<br/>511.839<br/>511.839<br/>511.839<br/>511.839<br/>511.839<br/>51.830<br/>51.830<br/>51.830<br/>51.830<br/>51.830<br/>51.830<br/>51.830<br/>51.830<br/>51.830<br/>51.830<br/>51.830<br/>51.830<br/>51.830<br/>51.830<br/>51.830<br/>51.830<br/>51.830<br/>51.830<br/>51.830<br/>51.830<br/>51.830<br/>51.830<br/>51.830<br/>51.830<br/>51.830<br/>51.830<br/>51.830<br/>51.830<br/>51.830<br/>51.830<br/>51.830<br/>51.830<br/>51.830<br/>51.830<br/>51.</td><td>BLDG 1<br/>TYPE C)<br/>A3<br/>5<br/>5<br/>5<br/>5<br/>5<br/>5<br/>5<br/>5<br/>5<br/>5<br/>5<br/>5<br/>5<br/>5<br/>5<br/>5<br/>5<br/>5</td><td>(TYPE A)<br/>AREA<br/>AREA<br/>AREA<br/>AREA<br/>AREA<br/>AREA<br/>SSC<br/>479.443<br/>SSS.489<br/>SSS.489<br/>SSS.489<br/>SSS.489<br/>SSS.489<br/>SSS.489<br/>SSS.489<br/>SSS.489<br/>SSS.489<br/>SSS.489<br/>SSS.489<br/>SSS.489<br/>SSS.489<br/>SSS.489<br/>SSS.489<br/>SSS.489<br/>SSS.489<br/>SSS.489<br/>SSS.489<br/>SSS.489<br/>SSS.489<br/>SSS.489<br/>SSS.489<br/>SSS.489<br/>SSS.489<br/>SSS.489<br/>SSS.489<br/>SSS.489<br/>SSS.489<br/>SSS.489<br/>SSS.489<br/>SSS.489<br/>SSS.489<br/>SSS.489<br/>SSS.489<br/>SSS.489<br/>SSS.489<br/>SSS.489<br/>SSS.489<br/>SSS.489<br/>SSS.489<br/>SSS.489<br/>SSS.489<br/>SSS.489<br/>SSS.489<br/>SSS.489<br/>SSS.489<br/>SSS.489<br/>SSS.489<br/>SSS.489<br/>SSS.489<br/>SSS.489<br/>SSS.489<br/>SSS.489<br/>SSS.489<br/>SSS.489<br/>SSS.489<br/>SSS.489<br/>SSS.489<br/>SSS.489<br/>SSS.489<br/>SSS.489<br/>SSS.489<br/>SSS.489<br/>SSS.489<br/>SSS.489<br/>SSS.489<br/>SSS.489<br/>SSS.489<br/>SSS.489<br/>SSS.489<br/>SSS.489<br/>SSS.489<br/>SSS.489<br/>SSS.489<br/>SSS.489<br/>SSS.489<br/>SSS.489<br/>SSS.489<br/>SSS.489<br/>SSS.489<br/>SSS.489<br/>SSS.489<br/>SSS.489<br/>SSS.489<br/>SSS.489<br/>SSS.489<br/>SSS.489<br/>SSS.489<br/>SSS.489<br/>SSS.489<br/>SSS.489<br/>SSS.489<br/>SSS.489<br/>SSS.489<br/>SSS.489<br/>SSS.489<br/>SSS.489<br/>SSS.489<br/>SSS.489<br/>SSS.489<br/>SSS.489<br/>SSS.489<br/>SSS.489<br/>SSS.489<br/>SSS.489<br/>SSS.489<br/>SSS.489<br/>SSS.489<br/>SSS.489<br/>SSS.489<br/>SSS.489<br/>SSS.489<br/>SSS.489<br/>SSS.489<br/>SSS.489<br/>SSS.489<br/>SSS.489<br/>SSS.489<br/>SSS.489<br/>SSS.489<br/>SSS.489<br/>SSS.489<br/>SSS.489<br/>SSS.489<br/>SSS.489<br/>SSS.489<br/>SSS.489<br/>SSS.489<br/>SSS.489<br/>SSS.489<br/>SSS.489<br/>SSS.489<br/>SSS.489<br/>SSS.489<br/>SSS.489<br/>SSS.489<br/>SSS.489<br/>SSS.489<br/>SSS.489<br/>SSS.489<br/>SSS.489<br/>SSS.489<br/>SSS.489<br/>SSS.489<br/>SSS.489<br/>SSS.489<br/>SSS.489<br/>SSS.489<br/>SSS.489<br/>SSS.489<br/>SSS.489<br/>SSS.489<br/>SSS.489<br/>SSS.489<br/>SSS.489<br/>SSS.489<br/>SSS.489<br/>SSS.489<br/>SSS.489<br/>SSS.489<br/>SSS.489<br/>SSS.489<br/>SSS.489<br/>SSS.489<br/>SSS.489<br/>SSS.489<br/>SSS.489<br/>SSS.489<br/>SSS.489<br/>SSS.489<br/>SSS.489<br/>SSS.489<br/>SSS.489<br/>SSS.489<br/>SSS.489<br/>SSS.489<br/>SSS.489<br/>SSS.489<br/>SSS.489<br/>SSS.489<br/>SSS.489<br/>SSS.489<br/>SSS.489<br/>SSS.489<br/>SSS.489<br/>SSS.489<br/>SSS.489<br/>SSS.489<br/>SSS.489<br/>SSS.489<br/>SSS.489<br/>SSS.489<br/>SSS.489<br/>SSS.489<br/>SSS.489<br/>SSS.489<br/>SSS.489<br/>SSS.489<br/>SSS.489<br/>SSS.489<br/>SSS.489<br/>SSS.489<br/>SSS.489<br/>SSS.489<br/>SSS.489<br/>SSS.489<br/>SSS.489<br/>SSS.489<br/>SSS.489<br/>SSS.489<br/>SSS.489<br/>SSS.489<br/>SSS.489<br/>SSS.489<br/>SSS.489<br/>SSS.489<br/>SSS.489<br/>SSS.489<br/>SSS.489<br/>SSS.489<br/>SSS.489<br/>SSS.489<br/>SSS.489<br/>SSS.489<br/>SSS.489<br/>SSS.489<br/>SSS.489<br/>SSS.489<br/>SSS.489<br/>SSS.489<br/>SSS.489<br/>SSS.489<br/>SSS.489<br/>SSS.489<br/>SSS.489<br/>SSS.489<br/>SSS.489<br/>SSS<br/>SSS<br/>SSS<br/>SSS<br/>SSS<br/>SSS<br/>SSS<br/>SSS<br/>SSS<br/>S</td><td>(TYPE B)<br/>B3<br/>B3<br/>455.587<br/>574.826<br/>574.826<br/>574.826<br/>574.826<br/>574.826<br/>574.826<br/>574.826<br/>574.826<br/>574.826<br/>574.826<br/>574.826<br/>574.826<br/>574.826<br/>574.826<br/>574.826<br/>574.826<br/>574.826<br/>574.826<br/>574.826</td><td>BLDG 3<br/>(TYPE B)<br/>C1<br/>261.219<br/>333.875<br/>455.587<br/>574.826<br/>574.826<br/>574.826<br/>574.826<br/>574.826<br/>574.826<br/>574.826<br/>574.826<br/>574.826<br/>574.826<br/>574.826<br/>574.826<br/>574.826<br/>574.826<br/>574.826<br/>574.826<br/>574.826<br/>574.826<br/>574.826</td><td>BLDG 3         (TYPE D)         C3         203.439         420.429         415.082         415.082         415.082         415.082         415.082         415.082         415.082         415.082         415.082         415.082         415.082         415.082         415.082         415.082         415.082         415.082         415.082         415.082         415.082         415.082         415.082         415.082         415.082         415.082         415.082         415.082         415.082         415.082         415.082         415.082         415.082         415.082         415.082         415.082         415.082         415.082         415.082         415.082         415.082         415.082         415.082</td><td>EA SUMM/<br/>BLDG 4<br/>(TYPE D)<br/>F2<br/>386.040<br/>415.082<br/>415.082<br/>415.082<br/>415.082<br/>415.082<br/>415.082<br/>415.082<br/>415.082<br/>415.082<br/>415.082<br/>415.082<br/>415.082<br/>415.082<br/>415.082<br/>415.082<br/>415.082<br/>415.082<br/>415.082<br/>415.082<br/>415.082<br/>415.082<br/>415.082<br/>415.082<br/>415.082<br/>415.082<br/>415.082<br/>415.082<br/>415.082<br/>415.082<br/>415.082<br/>415.082<br/>415.082<br/>415.082<br/>415.082<br/>415.082<br/>415.082<br/>415.082<br/>415.082<br/>415.082<br/>415.082<br/>415.082<br/>415.082<br/>415.082<br/>415.082<br/>415.082<br/>415.082<br/>415.082<br/>415.082<br/>415.082<br/>415.082<br/>415.082<br/>415.082<br/>415.082<br/>415.082<br/>415.082<br/>415.082<br/>415.082<br/>415.082<br/>415.082<br/>415.082<br/>415.082<br/>415.082<br/>415.082<br/>415.082<br/>415.082<br/>415.082<br/>415.082<br/>415.082<br/>415.082<br/>415.082<br/>415.082<br/>415.082<br/>415.082<br/>415.082<br/>415.082<br/>415.082<br/>415.082<br/>415.082<br/>415.082<br/>415.082<br/>415.082<br/>415.082<br/>415.082<br/>415.082<br/>415.082<br/>415.082<br/>415.082<br/>415.082<br/>415.082<br/>415.082<br/>415.082<br/>415.082<br/>415.082<br/>415.082<br/>415.082<br/>415.082<br/>415.082<br/>415.082<br/>415.082<br/>415.082<br/>415.082<br/>415.082<br/>415.082<br/>415.082<br/>415.082<br/>415.082<br/>415.082<br/>415.082<br/>415.082<br/>415.082<br/>415.082<br/>415.082<br/>415.082<br/>415.082<br/>415.082<br/>415.082<br/>415.082<br/>415.082<br/>415.082<br/>415.082<br/>415.082<br/>415.082<br/>415.082<br/>415.082<br/>415.082<br/>415.082<br/>415.082<br/>415.082<br/>415.082<br/>415.082<br/>415.082<br/>415.082<br/>415.082<br/>415.082<br/>415.082<br/>415.082<br/>415.082<br/>415.082<br/>415.082<br/>415.082<br/>415.082<br/>415.082<br/>415.082<br/>415.082<br/>415.082<br/>415.082<br/>415.082<br/>415.082<br/>415.082<br/>415.082<br/>415.082<br/>415.082<br/>415.082<br/>415.082<br/>415.082<br/>415.082<br/>415.082<br/>415.082<br/>415.082<br/>415.082<br/>415.082<br/>415.082<br/>415.082<br/>415.082<br/>415.082<br/>415.082<br/>415.082<br/>415.082<br/>415.082<br/>415.082<br/>415.082<br/>415.082<br/>415.082<br/>415.082<br/>415.082<br/>415.082<br/>415.082<br/>415.082<br/>415.082<br/>415.082<br/>415.082<br/>415.082<br/>415.082<br/>415.082<br/>415.082<br/>415.082<br/>415.082<br/>415.082<br/>415.082<br/>415.082<br/>415.082<br/>415.082<br/>415.082<br/>415.082<br/>415.082<br/>415.082<br/>415.082<br/>415.082<br/>415.082<br/>415.082<br/>415.082<br/>415.082<br/>415.082<br/>415.082<br/>415.082<br/>415.082<br/>415.082<br/>415.082<br/>415.082<br/>415.082<br/>415.082<br/>415.082<br/>415.082<br/>415.082<br/>415.082<br/>415.082<br/>415.082<br/>415.082<br/>415.082<br/>415.082<br/>415.082<br/>415.082<br/>415.082</td><td>ARY (PLO<br/>CONTIN<br/>BLDG 4<br/>(TYPE B)<br/>F4<br/>181.904<br/>542.055<br/>519.769<br/>519.769<br/>519.769<br/>519.769<br/>519.769<br/>519.769<br/>519.769<br/>519.769<br/>519.769<br/>519.769<br/>519.769<br/>519.769<br/>519.769<br/>519.769<br/>519.769<br/>519.769<br/>519.769<br/>519.769<br/>519.769</td><td>T RZ-08)<br/>UED AS<br/>FLOO<br/>FLOO<br/>Ground<br/>1ST/1<br/>2ND/<br/>3RD/<br/>3RD/<br/>4TH<br/>5TH<br/>6th<br/>7th<br/>8th (REF<br/>9th<br/>10th<br/>11th<br/>12th<br/>13th (REF<br/>14th<br/>15th<br/>16th<br/>17th<br/>18th (REF<br/>14th<br/>15th<br/>16th<br/>17th<br/>18th (REF<br/>24th</td></td<>                                                                                                                                                                                                                                      | 1                                                                                                                                                                                 | 229.920                                                                                                            | 13.361         13.361         13.361         13.361         13.361         13.361         13.361         13.361         13.361         13.361         13.361         13.361         13.361         13.361         13.361         13.361         13.361         13.361         13.361         13.361         13.361         13.361         13.361         13.361         13.361         13.361         13.361         13.361         13.361         13.361         13.361         13.361         13.361         13.361         13.361         13.361         13.361         157         2ND         3RD         4th         5th         6th         7th         8th (REFUGE)         9th         10th         12th         13th (REFUGE)         19th                                                                                                                                                                                                                                                                                                                                                                                                                                                                                                                                                                                                                                                                                                                                                                                                                                                                                                                                                                                                                                                                                                                                                                                                                                                                                                                                                                                                                                                                                                                                                                                                                                                                                                                                                                                                                                                                                                                                                                                                                                                                                                                                                                                                                                                                                                                                                                                                                                                                                                                                                                                                                                                                                                                                                                                                                                                                                                                                                                                                                                                                                                                                                                                                                                                                                                                                                                                                                                                                                                                                                                                                                                                                                                                                                                                                                                                                                                                                                                                                                                                                                                                                                                                                                                                                                                                                                                                                                                                                                                                                                                                                                                                                                                                                                                                                                                                                                                                                                                                                                                                                                                                                                                                                                                                                                                                                                                                                                                                                                                                                                                                                                                                                                                                                                                                                                                                                                                                                                                                                                                                                                                                                                                                                                                                                                                                                                                                                                                                                                                                                                                                                                                                                                                                                                                                                                                                                                                                                                                                                                                                                                                                                                                                                                                                                                                                                                                                                                                                                                                                                                                                                                                                                                                                                                                                                                                                                                                                                                                                                                                                                                                                                                                                                                                                                                                                                                                                                                                                                                                                                                                                                                                                                                                                                                                                                                                                                                                                                                                                                                                                                                                                                                                                                                                                                                                                                                                                                                                                                                                                                                                                                                                                                                                                                                                                                                                                                                                                                                                                                                                                                                                                                                                                                                                                                                                                                                                                                                                                                                                                                                                                                                                                                                                                                                                                                                                                                                                                                                                                                                                                                                                                                                                                                                                                                                                                                                                                                                                                                                                                                                                                                                                                                                                                                                                                                                                                                                                                                                                                                                                                                                                                                                                                                                                                                                                                                                                      | 33.696         33.696         33.696         33.696         33.696         33.696         33.696         33.696         33.696         33.696         33.696         33.696         33.696         33.696         33.696         33.696         33.696         33.696         33.696         33.696         33.696         33.696         33.696         33.696         33.696         33.696         33.696         33.696         33.696         33.696         33.696         33.696         33.696         33.696         33.696         33.696         33.696         490.72         41         7         498.818         555.489         555.489         555.489         555.489         555.489         555.489         555.489         555.489         555.48                                                                                                                                                                                                                                                                                                                                                                                                                                                                                                                                                                                                                                                                                                                                                                                                                                                                                                                                                                                                                                                                                                                                                                                                                                                                                                                                                                                                                                                                                                                                                                                                                                                                                                                                                                                                                                                                                                                                                                                                                                                                                                                                                                                                                                                                                                                                                                                          | BLDG 1 (TYPE C) (<br>A2<br>557.768<br>567.096<br>567.096<br>567.096<br>567.096<br>567.096<br>567.096<br>567.096<br>567.096<br>567.096<br>567.096<br>567.096<br>567.096<br>567.096<br>567.096<br>511.339<br>511.339<br>511.839<br>511.839<br>511.839<br>511.839<br>511.839<br>511.839<br>511.839<br>511.839<br>511.839<br>511.839<br>511.839<br>511.839<br>511.839<br>511.839<br>511.839<br>511.839<br>511.839<br>511.839<br>511.839<br>511.839<br>511.839<br>511.839<br>511.839<br>511.839<br>511.839<br>511.839<br>511.839<br>511.839<br>511.839<br>511.839<br>511.839<br>511.839<br>511.839<br>511.839<br>511.839<br>511.839<br>511.839<br>511.839<br>511.839<br>511.839<br>511.839<br>511.839<br>511.839<br>511.839<br>511.839<br>511.839<br>511.839<br>511.839<br>511.839<br>511.839<br>511.839<br>511.839<br>511.839<br>511.839<br>511.839<br>511.839<br>511.839<br>511.839<br>511.839<br>511.839<br>511.839<br>511.839<br>511.839<br>511.839<br>511.839<br>511.839<br>511.839<br>511.839<br>511.839<br>511.839<br>511.839<br>511.839<br>511.839<br>511.839<br>511.839<br>511.839<br>511.839<br>511.839<br>511.839<br>511.839<br>511.839<br>511.839<br>511.839<br>511.839<br>511.839<br>511.839<br>511.839<br>511.839<br>511.839<br>511.839<br>511.839<br>511.839<br>511.839<br>511.839<br>511.839<br>511.839<br>511.839<br>511.839<br>511.839<br>511.839<br>511.839<br>511.839<br>511.839<br>511.839<br>511.839<br>511.839<br>511.839<br>511.839<br>511.839<br>511.839<br>511.839<br>511.839<br>511.839<br>511.839<br>511.839<br>511.839<br>511.839<br>511.839<br>511.839<br>511.839<br>511.839<br>511.839<br>511.839<br>511.839<br>511.839<br>511.839<br>511.839<br>511.839<br>511.839<br>511.839<br>511.839<br>511.839<br>511.839<br>511.839<br>511.839<br>511.839<br>511.839<br>511.839<br>511.839<br>511.839<br>511.839<br>511.839<br>511.839<br>511.839<br>511.839<br>511.839<br>511.839<br>511.839<br>511.839<br>511.839<br>511.839<br>511.839<br>511.839<br>511.839<br>511.839<br>511.839<br>511.839<br>511.839<br>511.839<br>511.839<br>511.839<br>511.839<br>511.839<br>511.839<br>511.839<br>511.839<br>511.839<br>511.839<br>511.839<br>511.839<br>511.839<br>511.839<br>511.839<br>511.839<br>511.839<br>511.839<br>511.839<br>511.839<br>511.839<br>511.839<br>511.839<br>511.839<br>511.839<br>511.839<br>511.839<br>511.839<br>511.839<br>511.839<br>511.839<br>511.839<br>511.839<br>511.839<br>511.839<br>511.839<br>511.839<br>511.839<br>511.839<br>511.839<br>511.839<br>511.839<br>511.839<br>511.839<br>511.839<br>511.839<br>511.839<br>511.839<br>51.830<br>51.830<br>51.830<br>51.830<br>51.830<br>51.830<br>51.830<br>51.830<br>51.830<br>51.830<br>51.830<br>51.830<br>51.830<br>51.830<br>51.830<br>51.830<br>51.830<br>51.830<br>51.830<br>51.830<br>51.830<br>51.830<br>51.830<br>51.830<br>51.830<br>51.830<br>51.830<br>51.830<br>51.830<br>51.830<br>51.830<br>51.830<br>51.830<br>51.830<br>51.                                                                                                                                                                                                                                                                                                                                                                                                                                                                                                                                                                                                                                                                                                                                                                                                                                                                                                                                                                                                                                                                                                                                                                                                                                                                                                                                                                                                                                                                                                                                                                                                                                                                                                                                                                                                                                                                                                                                                                                                                                                                                                                                                                                                                                                                                                                                                                                                                                                                                                                                                                                                                                                                                                                                                                                                                                                                                                                                                                                                                                                                                                                                                                                                                                                                                                                                                                                                                                                                                                                                                                                                                                                                                                                                                                                                                                                                                                                                                                                                                                                                                                                                                                                                                                                                                                                                                                                                                                                                                                                                                                                                                                                                                                                                                                                                                                                                                                                                                                                                                                                                                                                                                                                                                                                                                                                                                                                                                                                                                                                                                                                                                                                                                                                                                                                                                                                                                                                                                                                                                                                                                                                                                                                                                                                                                                                                                                                                                                                                                                                                                                                                                                                                                                                                                                                                                                                                                                                                                                                                                                                                                                                                                                                                                                                                                                                                                                                                                                                                                                                                                                                                                                                                                                                                                                                                                                                                                                                                                                                                                                                                                                                                                                                                                                                                                                                                                                                                                                                                                                                                                                                                                        | BLDG 1<br>TYPE C)<br>A3<br>5<br>5<br>5<br>5<br>5<br>5<br>5<br>5<br>5<br>5<br>5<br>5<br>5<br>5<br>5<br>5<br>5<br>5                                                                                                                                                                               | (TYPE A)<br>AREA<br>AREA<br>AREA<br>AREA<br>AREA<br>AREA<br>SSC<br>479.443<br>SSS.489<br>SSS.489<br>SSS.489<br>SSS.489<br>SSS.489<br>SSS.489<br>SSS.489<br>SSS.489<br>SSS.489<br>SSS.489<br>SSS.489<br>SSS.489<br>SSS.489<br>SSS.489<br>SSS.489<br>SSS.489<br>SSS.489<br>SSS.489<br>SSS.489<br>SSS.489<br>SSS.489<br>SSS.489<br>SSS.489<br>SSS.489<br>SSS.489<br>SSS.489<br>SSS.489<br>SSS.489<br>SSS.489<br>SSS.489<br>SSS.489<br>SSS.489<br>SSS.489<br>SSS.489<br>SSS.489<br>SSS.489<br>SSS.489<br>SSS.489<br>SSS.489<br>SSS.489<br>SSS.489<br>SSS.489<br>SSS.489<br>SSS.489<br>SSS.489<br>SSS.489<br>SSS.489<br>SSS.489<br>SSS.489<br>SSS.489<br>SSS.489<br>SSS.489<br>SSS.489<br>SSS.489<br>SSS.489<br>SSS.489<br>SSS.489<br>SSS.489<br>SSS.489<br>SSS.489<br>SSS.489<br>SSS.489<br>SSS.489<br>SSS.489<br>SSS.489<br>SSS.489<br>SSS.489<br>SSS.489<br>SSS.489<br>SSS.489<br>SSS.489<br>SSS.489<br>SSS.489<br>SSS.489<br>SSS.489<br>SSS.489<br>SSS.489<br>SSS.489<br>SSS.489<br>SSS.489<br>SSS.489<br>SSS.489<br>SSS.489<br>SSS.489<br>SSS.489<br>SSS.489<br>SSS.489<br>SSS.489<br>SSS.489<br>SSS.489<br>SSS.489<br>SSS.489<br>SSS.489<br>SSS.489<br>SSS.489<br>SSS.489<br>SSS.489<br>SSS.489<br>SSS.489<br>SSS.489<br>SSS.489<br>SSS.489<br>SSS.489<br>SSS.489<br>SSS.489<br>SSS.489<br>SSS.489<br>SSS.489<br>SSS.489<br>SSS.489<br>SSS.489<br>SSS.489<br>SSS.489<br>SSS.489<br>SSS.489<br>SSS.489<br>SSS.489<br>SSS.489<br>SSS.489<br>SSS.489<br>SSS.489<br>SSS.489<br>SSS.489<br>SSS.489<br>SSS.489<br>SSS.489<br>SSS.489<br>SSS.489<br>SSS.489<br>SSS.489<br>SSS.489<br>SSS.489<br>SSS.489<br>SSS.489<br>SSS.489<br>SSS.489<br>SSS.489<br>SSS.489<br>SSS.489<br>SSS.489<br>SSS.489<br>SSS.489<br>SSS.489<br>SSS.489<br>SSS.489<br>SSS.489<br>SSS.489<br>SSS.489<br>SSS.489<br>SSS.489<br>SSS.489<br>SSS.489<br>SSS.489<br>SSS.489<br>SSS.489<br>SSS.489<br>SSS.489<br>SSS.489<br>SSS.489<br>SSS.489<br>SSS.489<br>SSS.489<br>SSS.489<br>SSS.489<br>SSS.489<br>SSS.489<br>SSS.489<br>SSS.489<br>SSS.489<br>SSS.489<br>SSS.489<br>SSS.489<br>SSS.489<br>SSS.489<br>SSS.489<br>SSS.489<br>SSS.489<br>SSS.489<br>SSS.489<br>SSS.489<br>SSS.489<br>SSS.489<br>SSS.489<br>SSS.489<br>SSS.489<br>SSS.489<br>SSS.489<br>SSS.489<br>SSS.489<br>SSS.489<br>SSS.489<br>SSS.489<br>SSS.489<br>SSS.489<br>SSS.489<br>SSS.489<br>SSS.489<br>SSS.489<br>SSS.489<br>SSS.489<br>SSS.489<br>SSS.489<br>SSS.489<br>SSS.489<br>SSS.489<br>SSS.489<br>SSS.489<br>SSS.489<br>SSS.489<br>SSS.489<br>SSS.489<br>SSS.489<br>SSS.489<br>SSS.489<br>SSS.489<br>SSS.489<br>SSS.489<br>SSS.489<br>SSS.489<br>SSS.489<br>SSS.489<br>SSS.489<br>SSS.489<br>SSS.489<br>SSS.489<br>SSS.489<br>SSS.489<br>SSS.489<br>SSS.489<br>SSS.489<br>SSS.489<br>SSS.489<br>SSS.489<br>SSS.489<br>SSS.489<br>SSS.489<br>SSS.489<br>SSS.489<br>SSS<br>SSS<br>SSS<br>SSS<br>SSS<br>SSS<br>SSS<br>SSS<br>SSS<br>S    | (TYPE B)<br>B3<br>B3<br>455.587<br>574.826<br>574.826<br>574.826<br>574.826<br>574.826<br>574.826<br>574.826<br>574.826<br>574.826<br>574.826<br>574.826<br>574.826<br>574.826<br>574.826<br>574.826<br>574.826<br>574.826<br>574.826<br>574.826                                                                                                                                                                                                                                                                                                                                                                                                                                                                                                                                                                                                                                                                                                                                                                                                                                                                                                                                                                                                                                                                                                                                                                                                                                                                                                                                                                                                                                                                                                                                                                                                                                                                                                                                                                                                                                                                                                                                                                                                                                                                                                                                                                                                                                                                                                                                                       | BLDG 3<br>(TYPE B)<br>C1<br>261.219<br>333.875<br>455.587<br>574.826<br>574.826<br>574.826<br>574.826<br>574.826<br>574.826<br>574.826<br>574.826<br>574.826<br>574.826<br>574.826<br>574.826<br>574.826<br>574.826<br>574.826<br>574.826<br>574.826<br>574.826<br>574.826                                                                                                                                                                                                                                                                                                                                                                                                                                                                                                                                                                                                                                                                                                                                                                                                                                                                                                                                                                                                                                                                                                                                                                                                                                                                                                                                                                                                                                                                                                                                                                                                                                                                                                                                                                                                                                                     | BLDG 3         (TYPE D)         C3         203.439         420.429         415.082         415.082         415.082         415.082         415.082         415.082         415.082         415.082         415.082         415.082         415.082         415.082         415.082         415.082         415.082         415.082         415.082         415.082         415.082         415.082         415.082         415.082         415.082         415.082         415.082         415.082         415.082         415.082         415.082         415.082         415.082         415.082         415.082         415.082         415.082         415.082         415.082         415.082         415.082         415.082         415.082 | EA SUMM/<br>BLDG 4<br>(TYPE D)<br>F2<br>386.040<br>415.082<br>415.082<br>415.082<br>415.082<br>415.082<br>415.082<br>415.082<br>415.082<br>415.082<br>415.082<br>415.082<br>415.082<br>415.082<br>415.082<br>415.082<br>415.082<br>415.082<br>415.082<br>415.082<br>415.082<br>415.082<br>415.082<br>415.082<br>415.082<br>415.082<br>415.082<br>415.082<br>415.082<br>415.082<br>415.082<br>415.082<br>415.082<br>415.082<br>415.082<br>415.082<br>415.082<br>415.082<br>415.082<br>415.082<br>415.082<br>415.082<br>415.082<br>415.082<br>415.082<br>415.082<br>415.082<br>415.082<br>415.082<br>415.082<br>415.082<br>415.082<br>415.082<br>415.082<br>415.082<br>415.082<br>415.082<br>415.082<br>415.082<br>415.082<br>415.082<br>415.082<br>415.082<br>415.082<br>415.082<br>415.082<br>415.082<br>415.082<br>415.082<br>415.082<br>415.082<br>415.082<br>415.082<br>415.082<br>415.082<br>415.082<br>415.082<br>415.082<br>415.082<br>415.082<br>415.082<br>415.082<br>415.082<br>415.082<br>415.082<br>415.082<br>415.082<br>415.082<br>415.082<br>415.082<br>415.082<br>415.082<br>415.082<br>415.082<br>415.082<br>415.082<br>415.082<br>415.082<br>415.082<br>415.082<br>415.082<br>415.082<br>415.082<br>415.082<br>415.082<br>415.082<br>415.082<br>415.082<br>415.082<br>415.082<br>415.082<br>415.082<br>415.082<br>415.082<br>415.082<br>415.082<br>415.082<br>415.082<br>415.082<br>415.082<br>415.082<br>415.082<br>415.082<br>415.082<br>415.082<br>415.082<br>415.082<br>415.082<br>415.082<br>415.082<br>415.082<br>415.082<br>415.082<br>415.082<br>415.082<br>415.082<br>415.082<br>415.082<br>415.082<br>415.082<br>415.082<br>415.082<br>415.082<br>415.082<br>415.082<br>415.082<br>415.082<br>415.082<br>415.082<br>415.082<br>415.082<br>415.082<br>415.082<br>415.082<br>415.082<br>415.082<br>415.082<br>415.082<br>415.082<br>415.082<br>415.082<br>415.082<br>415.082<br>415.082<br>415.082<br>415.082<br>415.082<br>415.082<br>415.082<br>415.082<br>415.082<br>415.082<br>415.082<br>415.082<br>415.082<br>415.082<br>415.082<br>415.082<br>415.082<br>415.082<br>415.082<br>415.082<br>415.082<br>415.082<br>415.082<br>415.082<br>415.082<br>415.082<br>415.082<br>415.082<br>415.082<br>415.082<br>415.082<br>415.082<br>415.082<br>415.082<br>415.082<br>415.082<br>415.082<br>415.082<br>415.082<br>415.082<br>415.082<br>415.082<br>415.082<br>415.082<br>415.082<br>415.082<br>415.082<br>415.082<br>415.082<br>415.082<br>415.082<br>415.082<br>415.082<br>415.082<br>415.082<br>415.082<br>415.082<br>415.082<br>415.082<br>415.082<br>415.082<br>415.082 | ARY (PLO<br>CONTIN<br>BLDG 4<br>(TYPE B)<br>F4<br>181.904<br>542.055<br>519.769<br>519.769<br>519.769<br>519.769<br>519.769<br>519.769<br>519.769<br>519.769<br>519.769<br>519.769<br>519.769<br>519.769<br>519.769<br>519.769<br>519.769<br>519.769<br>519.769<br>519.769<br>519.769                       | T RZ-08)<br>UED AS<br>FLOO<br>FLOO<br>Ground<br>1ST/1<br>2ND/<br>3RD/<br>3RD/<br>4TH<br>5TH<br>6th<br>7th<br>8th (REF<br>9th<br>10th<br>11th<br>12th<br>13th (REF<br>14th<br>15th<br>16th<br>17th<br>18th (REF<br>14th<br>15th<br>16th<br>17th<br>18th (REF<br>24th                                                                                                                                                                                                                                                                                                                                                                                                                                                                                                                                                                                                                                                                                                                                                                                                                                                                                                                                                                                                                                                                                                                                                                                                                                                                                                                                                                                                                                                                                                                                                                                                                                                                                                                                                                                                                                                                                                                                                                                                                                                                                                                                                                                                                                                                                                                                                                                                                                                                                                                                                                |
| CUR<br>BU<br>Fo<br>Re<br>LOW<br>UPF                                                                                         | 10th           11th           12th           13th (REFUGE           14th           15th           16th           17th           18th (REFUGE           19th           22nd           23rd (REFUGE           24th           23rd (REFUGE           24th           25th           25th           7           ILDING TYPE           FLOOR           r Additional           quirements           VER GROUND           PER GROUND           1ST           2ND           3RD           4th           5th           6th           7th           ht (REFUGE)           9th           10th           11th           12th           th (REFUGE)           9th           10th           11th           12th           th (REFUGE)           19th           20th           21st           22nd                                                                                                                                                                                                                                                                                                                                                                                                                                                                                                                                                                                                                                                                                                                                                                                                                                                                                                                                                                                                                                                                                                                                                                                                                                                                                                                                                                                                                                                                                                                                                                                                                                                                                                                                                                                                                                                                       | 519.770           519.770           519.770           519.770           519.770           519.770           519.770           519.770           519.770           519.770           519.770           519.770           519.770           519.770           519.770           519.770           519.770           519.770           519.770           519.770           519.770           519.770           519.770           519.770           519.770           519.770           519.770           519.770           519.770           519.770           519.770           519.770           519.770           519.770           519.770           519.770           519.770           519.770           519.770           519.770           519.770           519.770           519.770           519.770           519.770           519.770 <td< td=""><td>67.66           67.66           67.66           67.66           67.66           67.66           67.66           67.66           67.66           67.66           67.66           67.66           67.66           67.66           67.66           67.66           67.66           67.66           67.66           67.66           67.66           67.66           67.66           67.66           67.66           67.66           67.66           67.66           67.66           67.66           67.66           67.66           67.66           67.66           67.66           67.66           67.66           67.66           67.66           67.66           67.66           67.66           67.66           67.67           519.70           519.70           519.70           519.70           51</td><td>1    </td><td>229.920</td><td>13.361         13.361         13.361         13.361         13.361         13.361         13.361         13.361         13.361         13.361         13.361         13.361         13.361         13.361         13.361         13.361         13.361         13.361         13.361         13.361         13.361         13.361         13.361         13.361         13.361         13.361         13.361         13.361         13.361         13.361         13.361         13.361         13.361         13.361         13.361         13.361         13.361         150         3RD         4th         5th         6th         7th         3th (REFUGE)         9th         10th         13th (REFUGE)         19th         12th         12th</td><td>33.696         33.696         33.696         33.696         33.696         33.696         33.696         33.696         33.696         33.696         33.696         33.696         33.696         33.696         33.696         33.696         33.696         33.696         33.696         33.696         33.696         33.696         33.696         33.696         33.696         33.696         33.696         33.696         33.696         33.696         33.696         33.696         33.696         33.696         33.696         33.696         490.772         41         7         498.818         555.489         555.489         555.489         555.489         555.489         555.489         555.489         555.489         555.489         555.</td><td>535.475         567.096         567.096         567.096         567.096         567.096         567.096         567.096         567.096         567.096         567.096         567.096         567.096         567.096         567.096         567.096         567.096         567.096         567.096         567.096         567.096         567.096         567.096         567.096         567.096         567.096         567.096         567.096         567.096         567.096         567.096         567.096         567.096         567.096         567.096         567.096         511.839         511.839         511.839         511.839         511.839         511.839         511.839         511.839         511.839         511.839         511.839         511.839         <td< td=""><td>BLDG 1<br/>TYPE C)<br/>A3<br/>5<br/>5<br/>5<br/>5<br/>5<br/>5<br/>5<br/>5<br/>5<br/>5<br/>5<br/>5<br/>5<br/>5<br/>5<br/>5<br/>5<br/>5</td><td>(TYPE A)       AA       AREA       AREA       AREA       AREA       AREA       AREA       AREA       AREA       479.443       555.489       555.489       555.489       555.489       555.489       555.489       555.489       555.489       555.489       555.489       555.489       555.489       555.489       555.489       555.489       555.489       555.489       555.489       555.489       555.489       555.489       555.489       555.489       555.489       555.489       555.489       555.489       555.489       555.489       555.489       555.489       555.489       555.489       555.489       555.489       555.489       555.489       555.489       555.489       555.489       555.489       555.489       555.489       555.489       555.489       555.489       555.4</td><td>(TYPE B)<br/>B3<br/>B3<br/>455.587<br/>574.826<br/>574.826<br/>574.826<br/>574.826<br/>574.826<br/>574.826<br/>574.826<br/>574.826<br/>574.826<br/>574.826<br/>574.826<br/>574.826<br/>574.826<br/>574.826<br/>574.826<br/>574.826<br/>574.826<br/>574.826<br/>574.826<br/>574.826</td><td>BLDG 3<br/>(TYPE B)<br/>C1<br/>261.219<br/>333.875<br/>455.587<br/>574.826<br/>574.826<br/>574.826<br/>574.826<br/>574.826<br/>574.826<br/>574.826<br/>574.826<br/>574.826<br/>574.826<br/>574.826<br/>574.826<br/>574.826<br/>574.826<br/>574.826<br/>574.826<br/>574.826<br/>574.826<br/>574.826<br/>574.826<br/>574.826</td><td>BLDG 3         (TYPE D)         C3         203.439         420.429         415.082         415.082         415.082         415.082         415.082         415.082         415.082         415.082         415.082         415.082         415.082         415.082         415.082         415.082         415.082         415.082         415.082         415.082         415.082         415.082         415.082         415.082         415.082         415.082         415.082         415.082         415.082         415.082         415.082         415.082         415.082         415.082         415.082         415.082         415.082         415.082         415.082         415.082         415.082         415.082         415.082</td><td>EA SUMM/<br/>BLDG 4<br/>(TYPE D)<br/>F2<br/>386.040<br/>415.082<br/>415.082<br/>415.082<br/>415.082<br/>415.082<br/>415.082<br/>415.082<br/>415.082<br/>415.082<br/>415.082<br/>415.082<br/>415.082<br/>415.082<br/>415.082<br/>415.082<br/>415.082<br/>415.082<br/>415.082<br/>415.082<br/>415.082<br/>415.082<br/>415.082<br/>415.082<br/>415.082<br/>415.082<br/>415.082<br/>415.082<br/>415.082<br/>415.082<br/>415.082<br/>415.082<br/>415.082<br/>415.082<br/>415.082<br/>415.082<br/>415.082<br/>415.082<br/>415.082<br/>415.082<br/>415.082<br/>415.082<br/>415.082<br/>415.082<br/>415.082<br/>415.082<br/>415.082<br/>415.082<br/>415.082<br/>415.082<br/>415.082<br/>415.082<br/>415.082<br/>415.082<br/>415.082<br/>415.082<br/>415.082<br/>415.082<br/>415.082<br/>415.082<br/>415.082<br/>415.082<br/>415.082<br/>415.082<br/>415.082<br/>415.082<br/>415.082<br/>415.082<br/>415.082<br/>415.082<br/>415.082<br/>415.082<br/>415.082<br/>415.082<br/>415.082<br/>415.082<br/>415.082<br/>415.082<br/>415.082<br/>415.082<br/>415.082<br/>415.082<br/>415.082<br/>415.082<br/>415.082<br/>415.082<br/>415.082<br/>415.082<br/>415.082<br/>415.082<br/>415.082<br/>415.082<br/>415.082<br/>415.082<br/>415.082<br/>415.082<br/>415.082<br/>415.082<br/>415.082<br/>415.082<br/>415.082<br/>415.082<br/>415.082<br/>415.082<br/>415.082<br/>415.082<br/>415.082<br/>415.082<br/>415.082<br/>415.082<br/>415.082<br/>415.082<br/>415.082<br/>415.082<br/>415.082<br/>415.082<br/>415.082<br/>415.082<br/>415.082<br/>415.082<br/>415.082<br/>415.082<br/>415.082<br/>415.082<br/>415.082<br/>415.082<br/>415.082<br/>415.082<br/>415.082<br/>415.082<br/>415.082<br/>415.082<br/>415.082<br/>415.082<br/>415.082<br/>415.082<br/>415.082<br/>415.082<br/>415.082<br/>415.082<br/>415.082<br/>415.082<br/>415.082<br/>415.082<br/>415.082<br/>415.082<br/>415.082<br/>415.082<br/>415.082<br/>415.082<br/>415.082<br/>415.082<br/>415.082<br/>415.082<br/>415.082<br/>415.082<br/>415.082<br/>415.082<br/>415.082<br/>415.082<br/>415.082<br/>415.082<br/>415.082<br/>415.082<br/>415.082<br/>415.082<br/>415.082<br/>415.082<br/>415.082<br/>415.082<br/>415.082<br/>415.082<br/>415.082<br/>415.082<br/>415.082<br/>415.082<br/>415.082<br/>415.082<br/>415.082<br/>415.082<br/>415.082<br/>415.082<br/>415.082<br/>415.082<br/>415.082<br/>415.082<br/>415.082<br/>415.082<br/>415.082<br/>415.082<br/>415.082<br/>415.082<br/>415.082<br/>415.082<br/>415.082<br/>415.082<br/>415.082<br/>415.082<br/>415.082<br/>415.082<br/>415.082<br/>415.082<br/>415.082<br/>415.082<br/>415.082<br/>415.082<br/>415.082<br/>415.082<br/>415.082<br/>415.082<br/>415.082<br/>415.082<br/>415.082<br/>415.082<br/>415.082<br/>415.082<br/>415.082<br/>415.082<br/>415.082<br/>415.082<br/>415.082<br/>415.082<br/>415.082<br/>415.082</td><td>ARY (PLO<br/>CONTIN<br/>BLDG 4<br/>(TYPE B)<br/>F4<br/>181.904<br/>542.055<br/>519.769<br/>519.769<br/>519.769<br/>519.769<br/>519.769<br/>519.769<br/>519.769<br/>519.769<br/>519.769<br/>519.769<br/>519.769<br/>519.769<br/>519.769<br/>519.769<br/>519.769<br/>519.769<br/>519.769<br/>519.769<br/>519.769<br/>519.769<br/>519.769</td><td>T RZ-08)<br/>UED AS<br/>FLOOF<br/>Ground /<br/>1ST / L<br/>2ND / L<br/>3RD / L<br/>2ND / L<br/>3RD / L<br/>4TH<br/>5TH<br/>6th<br/>7th<br/>8th (REFL<br/>9th<br/>10th<br/>11th<br/>13th (REFL<br/>14th<br/>15th<br/>16th<br/>17th<br/>18th (REFL<br/>14th<br/>15th<br/>16th<br/>17th<br/>18th (REFL<br/>24th<br/>22nd<br/>23rd (REFL<br/>24th<br/>25th</td></td<></td></td<>                                                                                                                                                                                                                                                                                                                                                                                                                                                                                                                                                                                                                                                                                                                                                                                                                                                                                                                                                                                                                                                                                                                                                                                                                                                                                                                                                                                                                                                                                                                                                                                                                                                                                                                                                                                                                                                                                                                                                                                                                                                                                                                                                                                                                                                                                                                                                                                                                                                                                                                                                                                                                                                                                                                                                                                                                                                                                                                                                                                                                                                                                                                                                                                                                                                                                                                                                                                                                                                                                                                                                                                                                                                                                                                                                                                                                                                                                                                                                                                                                                                                                                                                                                                                                                                                                                                                                                                                                                                                                                                                                                                                                                                                                                                                                                                                                                                               | 67.66           67.66           67.66           67.66           67.66           67.66           67.66           67.66           67.66           67.66           67.66           67.66           67.66           67.66           67.66           67.66           67.66           67.66           67.66           67.66           67.66           67.66           67.66           67.66           67.66           67.66           67.66           67.66           67.66           67.66           67.66           67.66           67.66           67.66           67.66           67.66           67.66           67.66           67.66           67.66           67.66           67.66           67.66           67.67           519.70           519.70           519.70           519.70           51                                                                                                                                                                                                                                                                                                                                                                                                                                                                                                                                                                                                                                                                                                                                                                                                                                                                                                                                                                                                                                                                                                                                                                                                                                                                                                                                                                                                                                                                                                                                                                                                                                                                                                                                                                                                                                                                                                                                                                                                                                                                                                                                                                                                                                                                                                                                                                                                                                                                                                                                                                                                                                                                                                                                                                                                                                                                                                                                                                                                                                                                                                                                                                                                                                                                                                                                                                                                                                                                                                                                                                                                                                                                                                                                                                                                                                                                                                                                                                                                                                                                                                                                                                                                                                                                                                                                                                                                                                                                                                                                                                                                                                                                                                                                                                                                                                                                                                                                                                                                                                                                                                                                                                                                                                                                                                                                                                                                                                                                                                                                                                                                                                                                                                                                                                                                                                                                                                                                                                                                                                                                                                                                                                                                                                                                                                                                                                                                                                                                                                                                                                                                                                                                                                                                                                                                                                                                                                                                                                                                                                                                                                                                                                                                                                                                                                                                                                                                                                                                                                                                                                                                                                                                                                                                                                                                                                                                                                                                                                                                                                                                                                                                                                                                                                                                                                                                                                                                                                                                                                                                                                                                                                                                                                                                                                                                                                                                                                                                                                                                                                                                                                                                                                                                                                                                                                                                                                                                                                                                                                                                                                                                                                                                                                                                                                                                                                                                                                                                                                                                                                                                                                                                                                                                                                                                                                                                                                                                                                                                                                                                                                                                                                                                                                                                                                                                                                                                                                                                                                                                                                                                                                                                                                                                                                                                                                                                                                                                                                                                                                                                                                                                                                                                                                                                                                                                                                                                                                                                                                                                                                                                                                                                                                                                                                                                                                                                                                                                                                                                                                                                                                                                                                                                                                                                                                                                                                                                                                                                                                                                                                                                                                                                                                              | 1                                                                                                                                                                                 | 229.920                                                                                                            | 13.361         13.361         13.361         13.361         13.361         13.361         13.361         13.361         13.361         13.361         13.361         13.361         13.361         13.361         13.361         13.361         13.361         13.361         13.361         13.361         13.361         13.361         13.361         13.361         13.361         13.361         13.361         13.361         13.361         13.361         13.361         13.361         13.361         13.361         13.361         13.361         13.361         150         3RD         4th         5th         6th         7th         3th (REFUGE)         9th         10th         13th (REFUGE)         19th         12th         12th                                                                                                                                                                                                                                                                                                                                                                                                                                                                                                                                                                                                                                                                                                                                                                                                                                                                                                                                                                                                                                                                                                                                                                                                                                                                                                                                                                                                                                                                                                                                                                                                                                                                                                                                                                                                                                                                                                                                                                                                                                                                                                                                                                                                                                                                                                                                                                                                                                                                                                                                                                                                                                                                                                                                                                                                                                                                                                                                                                                                                                                                                                                                                                                                                                                                                                                                                                                                                                                                                                                                                                                                                                                                                                                                                                                                                                                                                                                                                                                                                                                                                                                                                                                                                                                                                                                                                                                                                                                                                                                                                                                                                                                                                                                                                                                                                                                                                                                                                                                                                                                                                                                                                                                                                                                                                                                                                                                                                                                                                                                                                                                                                                                                                                                                                                                                                                                                                                                                                                                                                                                                                                                                                                                                                                                                                                                                                                                                                                                                                                                                                                                                                                                                                                                                                                                                                                                                                                                                                                                                                                                                                                                                                                                                                                                                                                                                                                                                                                                                                                                                                                                                                                                                                                                                                                                                                                                                                                                                                                                                                                                                                                                                                                                                                                                                                                                                                                                                                                                                                                                                                                                                                                                                                                                                                                                                                                                                                                                                                                                                                                                                                                                                                                                                                                                                                                                                                                                                                                                                                                                                                                                                                                                                                                                                                                                                                                                                                                                                                                                                                                                                                                                                                                                                                                                                                                                                                                                                                                                                                                                                                                                                                                                                                                                                                                                                                                                                                                                                                                                                                                                                                                                                                                                                                                                                                                                                                                                                                                                                                                                                                                                                                                                                                                                                                                                                                                                                                                                                                                                                                                                                                                                                                                                                                                                                                                                                                                     | 33.696         33.696         33.696         33.696         33.696         33.696         33.696         33.696         33.696         33.696         33.696         33.696         33.696         33.696         33.696         33.696         33.696         33.696         33.696         33.696         33.696         33.696         33.696         33.696         33.696         33.696         33.696         33.696         33.696         33.696         33.696         33.696         33.696         33.696         33.696         33.696         490.772         41         7         498.818         555.489         555.489         555.489         555.489         555.489         555.489         555.489         555.489         555.489         555.                                                                                                                                                                                                                                                                                                                                                                                                                                                                                                                                                                                                                                                                                                                                                                                                                                                                                                                                                                                                                                                                                                                                                                                                                                                                                                                                                                                                                                                                                                                                                                                                                                                                                                                                                                                                                                                                                                                                                                                                                                                                                                                                                                                                                                                                                                                                                                                          | 535.475         567.096         567.096         567.096         567.096         567.096         567.096         567.096         567.096         567.096         567.096         567.096         567.096         567.096         567.096         567.096         567.096         567.096         567.096         567.096         567.096         567.096         567.096         567.096         567.096         567.096         567.096         567.096         567.096         567.096         567.096         567.096         567.096         567.096         567.096         567.096         511.839         511.839         511.839         511.839         511.839         511.839         511.839         511.839         511.839         511.839         511.839         511.839 <td< td=""><td>BLDG 1<br/>TYPE C)<br/>A3<br/>5<br/>5<br/>5<br/>5<br/>5<br/>5<br/>5<br/>5<br/>5<br/>5<br/>5<br/>5<br/>5<br/>5<br/>5<br/>5<br/>5<br/>5</td><td>(TYPE A)       AA       AREA       AREA       AREA       AREA       AREA       AREA       AREA       AREA       479.443       555.489       555.489       555.489       555.489       555.489       555.489       555.489       555.489       555.489       555.489       555.489       555.489       555.489       555.489       555.489       555.489       555.489       555.489       555.489       555.489       555.489       555.489       555.489       555.489       555.489       555.489       555.489       555.489       555.489       555.489       555.489       555.489       555.489       555.489       555.489       555.489       555.489       555.489       555.489       555.489       555.489       555.489       555.489       555.489       555.489       555.489       555.4</td><td>(TYPE B)<br/>B3<br/>B3<br/>455.587<br/>574.826<br/>574.826<br/>574.826<br/>574.826<br/>574.826<br/>574.826<br/>574.826<br/>574.826<br/>574.826<br/>574.826<br/>574.826<br/>574.826<br/>574.826<br/>574.826<br/>574.826<br/>574.826<br/>574.826<br/>574.826<br/>574.826<br/>574.826</td><td>BLDG 3<br/>(TYPE B)<br/>C1<br/>261.219<br/>333.875<br/>455.587<br/>574.826<br/>574.826<br/>574.826<br/>574.826<br/>574.826<br/>574.826<br/>574.826<br/>574.826<br/>574.826<br/>574.826<br/>574.826<br/>574.826<br/>574.826<br/>574.826<br/>574.826<br/>574.826<br/>574.826<br/>574.826<br/>574.826<br/>574.826<br/>574.826</td><td>BLDG 3         (TYPE D)         C3         203.439         420.429         415.082         415.082         415.082         415.082         415.082         415.082         415.082         415.082         415.082         415.082         415.082         415.082         415.082         415.082         415.082         415.082         415.082         415.082         415.082         415.082         415.082         415.082         415.082         415.082         415.082         415.082         415.082         415.082         415.082         415.082         415.082         415.082         415.082         415.082         415.082         415.082         415.082         415.082         415.082         415.082         415.082</td><td>EA SUMM/<br/>BLDG 4<br/>(TYPE D)<br/>F2<br/>386.040<br/>415.082<br/>415.082<br/>415.082<br/>415.082<br/>415.082<br/>415.082<br/>415.082<br/>415.082<br/>415.082<br/>415.082<br/>415.082<br/>415.082<br/>415.082<br/>415.082<br/>415.082<br/>415.082<br/>415.082<br/>415.082<br/>415.082<br/>415.082<br/>415.082<br/>415.082<br/>415.082<br/>415.082<br/>415.082<br/>415.082<br/>415.082<br/>415.082<br/>415.082<br/>415.082<br/>415.082<br/>415.082<br/>415.082<br/>415.082<br/>415.082<br/>415.082<br/>415.082<br/>415.082<br/>415.082<br/>415.082<br/>415.082<br/>415.082<br/>415.082<br/>415.082<br/>415.082<br/>415.082<br/>415.082<br/>415.082<br/>415.082<br/>415.082<br/>415.082<br/>415.082<br/>415.082<br/>415.082<br/>415.082<br/>415.082<br/>415.082<br/>415.082<br/>415.082<br/>415.082<br/>415.082<br/>415.082<br/>415.082<br/>415.082<br/>415.082<br/>415.082<br/>415.082<br/>415.082<br/>415.082<br/>415.082<br/>415.082<br/>415.082<br/>415.082<br/>415.082<br/>415.082<br/>415.082<br/>415.082<br/>415.082<br/>415.082<br/>415.082<br/>415.082<br/>415.082<br/>415.082<br/>415.082<br/>415.082<br/>415.082<br/>415.082<br/>415.082<br/>415.082<br/>415.082<br/>415.082<br/>415.082<br/>415.082<br/>415.082<br/>415.082<br/>415.082<br/>415.082<br/>415.082<br/>415.082<br/>415.082<br/>415.082<br/>415.082<br/>415.082<br/>415.082<br/>415.082<br/>415.082<br/>415.082<br/>415.082<br/>415.082<br/>415.082<br/>415.082<br/>415.082<br/>415.082<br/>415.082<br/>415.082<br/>415.082<br/>415.082<br/>415.082<br/>415.082<br/>415.082<br/>415.082<br/>415.082<br/>415.082<br/>415.082<br/>415.082<br/>415.082<br/>415.082<br/>415.082<br/>415.082<br/>415.082<br/>415.082<br/>415.082<br/>415.082<br/>415.082<br/>415.082<br/>415.082<br/>415.082<br/>415.082<br/>415.082<br/>415.082<br/>415.082<br/>415.082<br/>415.082<br/>415.082<br/>415.082<br/>415.082<br/>415.082<br/>415.082<br/>415.082<br/>415.082<br/>415.082<br/>415.082<br/>415.082<br/>415.082<br/>415.082<br/>415.082<br/>415.082<br/>415.082<br/>415.082<br/>415.082<br/>415.082<br/>415.082<br/>415.082<br/>415.082<br/>415.082<br/>415.082<br/>415.082<br/>415.082<br/>415.082<br/>415.082<br/>415.082<br/>415.082<br/>415.082<br/>415.082<br/>415.082<br/>415.082<br/>415.082<br/>415.082<br/>415.082<br/>415.082<br/>415.082<br/>415.082<br/>415.082<br/>415.082<br/>415.082<br/>415.082<br/>415.082<br/>415.082<br/>415.082<br/>415.082<br/>415.082<br/>415.082<br/>415.082<br/>415.082<br/>415.082<br/>415.082<br/>415.082<br/>415.082<br/>415.082<br/>415.082<br/>415.082<br/>415.082<br/>415.082<br/>415.082<br/>415.082<br/>415.082<br/>415.082<br/>415.082<br/>415.082<br/>415.082<br/>415.082<br/>415.082<br/>415.082<br/>415.082<br/>415.082<br/>415.082<br/>415.082<br/>415.082<br/>415.082<br/>415.082<br/>415.082<br/>415.082<br/>415.082</td><td>ARY (PLO<br/>CONTIN<br/>BLDG 4<br/>(TYPE B)<br/>F4<br/>181.904<br/>542.055<br/>519.769<br/>519.769<br/>519.769<br/>519.769<br/>519.769<br/>519.769<br/>519.769<br/>519.769<br/>519.769<br/>519.769<br/>519.769<br/>519.769<br/>519.769<br/>519.769<br/>519.769<br/>519.769<br/>519.769<br/>519.769<br/>519.769<br/>519.769<br/>519.769</td><td>T RZ-08)<br/>UED AS<br/>FLOOF<br/>Ground /<br/>1ST / L<br/>2ND / L<br/>3RD / L<br/>2ND / L<br/>3RD / L<br/>4TH<br/>5TH<br/>6th<br/>7th<br/>8th (REFL<br/>9th<br/>10th<br/>11th<br/>13th (REFL<br/>14th<br/>15th<br/>16th<br/>17th<br/>18th (REFL<br/>14th<br/>15th<br/>16th<br/>17th<br/>18th (REFL<br/>24th<br/>22nd<br/>23rd (REFL<br/>24th<br/>25th</td></td<>                                                                                                                                                                                                                                                                                                                                                                                                                                                                                                                                                                                                                                                                                                                                                                                                                                                                                                                                                                                                                                                                                                                                                                                                                                                                                                                                                                                                                                                                                                                                                                                                                                                                                                                                                                                                                                                                                                                                                                                                                                                                                                                                                                                                                                                                                                                                                                                                                                                                                                                                                                                                                                                                                                                                                                                                                                                                                                                                                                                                                                                                                                                                                                                                                                                                                                                                                                                                                                                                                                                                                                                                                                                                                                                                                                                                                                                                                                                                                                                                                                                                                                                                                                                                                                                                                                                                                                                                                                                                                                                                                                                                                                                                                                                                                                                                                                 | BLDG 1<br>TYPE C)<br>A3<br>5<br>5<br>5<br>5<br>5<br>5<br>5<br>5<br>5<br>5<br>5<br>5<br>5<br>5<br>5<br>5<br>5<br>5                                                                                                                                                                               | (TYPE A)       AA       AREA       AREA       AREA       AREA       AREA       AREA       AREA       AREA       479.443       555.489       555.489       555.489       555.489       555.489       555.489       555.489       555.489       555.489       555.489       555.489       555.489       555.489       555.489       555.489       555.489       555.489       555.489       555.489       555.489       555.489       555.489       555.489       555.489       555.489       555.489       555.489       555.489       555.489       555.489       555.489       555.489       555.489       555.489       555.489       555.489       555.489       555.489       555.489       555.489       555.489       555.489       555.489       555.489       555.489       555.489       555.4                                                                                                                                                                                                                                                                                                                                                                                                                                                                                                                                                                                                                                                                                                                                                                                                                                                                                                                                                                                                                                                                                                                                                                                                                                                                                                                                                                                                                                                                                                                                                                                                                                                                                                                                                                                                                                                                                                                                                                                                                                                                     | (TYPE B)<br>B3<br>B3<br>455.587<br>574.826<br>574.826<br>574.826<br>574.826<br>574.826<br>574.826<br>574.826<br>574.826<br>574.826<br>574.826<br>574.826<br>574.826<br>574.826<br>574.826<br>574.826<br>574.826<br>574.826<br>574.826<br>574.826<br>574.826                                                                                                                                                                                                                                                                                                                                                                                                                                                                                                                                                                                                                                                                                                                                                                                                                                                                                                                                                                                                                                                                                                                                                                                                                                                                                                                                                                                                                                                                                                                                                                                                                                                                                                                                                                                                                                                                                                                                                                                                                                                                                                                                                                                                                                                                                                                                            | BLDG 3<br>(TYPE B)<br>C1<br>261.219<br>333.875<br>455.587<br>574.826<br>574.826<br>574.826<br>574.826<br>574.826<br>574.826<br>574.826<br>574.826<br>574.826<br>574.826<br>574.826<br>574.826<br>574.826<br>574.826<br>574.826<br>574.826<br>574.826<br>574.826<br>574.826<br>574.826<br>574.826                                                                                                                                                                                                                                                                                                                                                                                                                                                                                                                                                                                                                                                                                                                                                                                                                                                                                                                                                                                                                                                                                                                                                                                                                                                                                                                                                                                                                                                                                                                                                                                                                                                                                                                                                                                                                               | BLDG 3         (TYPE D)         C3         203.439         420.429         415.082         415.082         415.082         415.082         415.082         415.082         415.082         415.082         415.082         415.082         415.082         415.082         415.082         415.082         415.082         415.082         415.082         415.082         415.082         415.082         415.082         415.082         415.082         415.082         415.082         415.082         415.082         415.082         415.082         415.082         415.082         415.082         415.082         415.082         415.082         415.082         415.082         415.082         415.082         415.082         415.082 | EA SUMM/<br>BLDG 4<br>(TYPE D)<br>F2<br>386.040<br>415.082<br>415.082<br>415.082<br>415.082<br>415.082<br>415.082<br>415.082<br>415.082<br>415.082<br>415.082<br>415.082<br>415.082<br>415.082<br>415.082<br>415.082<br>415.082<br>415.082<br>415.082<br>415.082<br>415.082<br>415.082<br>415.082<br>415.082<br>415.082<br>415.082<br>415.082<br>415.082<br>415.082<br>415.082<br>415.082<br>415.082<br>415.082<br>415.082<br>415.082<br>415.082<br>415.082<br>415.082<br>415.082<br>415.082<br>415.082<br>415.082<br>415.082<br>415.082<br>415.082<br>415.082<br>415.082<br>415.082<br>415.082<br>415.082<br>415.082<br>415.082<br>415.082<br>415.082<br>415.082<br>415.082<br>415.082<br>415.082<br>415.082<br>415.082<br>415.082<br>415.082<br>415.082<br>415.082<br>415.082<br>415.082<br>415.082<br>415.082<br>415.082<br>415.082<br>415.082<br>415.082<br>415.082<br>415.082<br>415.082<br>415.082<br>415.082<br>415.082<br>415.082<br>415.082<br>415.082<br>415.082<br>415.082<br>415.082<br>415.082<br>415.082<br>415.082<br>415.082<br>415.082<br>415.082<br>415.082<br>415.082<br>415.082<br>415.082<br>415.082<br>415.082<br>415.082<br>415.082<br>415.082<br>415.082<br>415.082<br>415.082<br>415.082<br>415.082<br>415.082<br>415.082<br>415.082<br>415.082<br>415.082<br>415.082<br>415.082<br>415.082<br>415.082<br>415.082<br>415.082<br>415.082<br>415.082<br>415.082<br>415.082<br>415.082<br>415.082<br>415.082<br>415.082<br>415.082<br>415.082<br>415.082<br>415.082<br>415.082<br>415.082<br>415.082<br>415.082<br>415.082<br>415.082<br>415.082<br>415.082<br>415.082<br>415.082<br>415.082<br>415.082<br>415.082<br>415.082<br>415.082<br>415.082<br>415.082<br>415.082<br>415.082<br>415.082<br>415.082<br>415.082<br>415.082<br>415.082<br>415.082<br>415.082<br>415.082<br>415.082<br>415.082<br>415.082<br>415.082<br>415.082<br>415.082<br>415.082<br>415.082<br>415.082<br>415.082<br>415.082<br>415.082<br>415.082<br>415.082<br>415.082<br>415.082<br>415.082<br>415.082<br>415.082<br>415.082<br>415.082<br>415.082<br>415.082<br>415.082<br>415.082<br>415.082<br>415.082<br>415.082<br>415.082<br>415.082<br>415.082<br>415.082<br>415.082<br>415.082<br>415.082<br>415.082<br>415.082<br>415.082<br>415.082<br>415.082<br>415.082<br>415.082<br>415.082<br>415.082<br>415.082<br>415.082<br>415.082<br>415.082<br>415.082<br>415.082<br>415.082<br>415.082<br>415.082<br>415.082<br>415.082<br>415.082<br>415.082<br>415.082<br>415.082<br>415.082<br>415.082<br>415.082<br>415.082<br>415.082<br>415.082<br>415.082<br>415.082<br>415.082<br>415.082<br>415.082 | ARY (PLO<br>CONTIN<br>BLDG 4<br>(TYPE B)<br>F4<br>181.904<br>542.055<br>519.769<br>519.769<br>519.769<br>519.769<br>519.769<br>519.769<br>519.769<br>519.769<br>519.769<br>519.769<br>519.769<br>519.769<br>519.769<br>519.769<br>519.769<br>519.769<br>519.769<br>519.769<br>519.769<br>519.769<br>519.769 | T RZ-08)<br>UED AS<br>FLOOF<br>Ground /<br>1ST / L<br>2ND / L<br>3RD / L<br>2ND / L<br>3RD / L<br>4TH<br>5TH<br>6th<br>7th<br>8th (REFL<br>9th<br>10th<br>11th<br>13th (REFL<br>14th<br>15th<br>16th<br>17th<br>18th (REFL<br>14th<br>15th<br>16th<br>17th<br>18th (REFL<br>24th<br>22nd<br>23rd (REFL<br>24th<br>25th                                                                                                                                                                                                                                                                                                                                                                                                                                                                                                                                                                                                                                                                                                                                                                                                                                                                                                                                                                                                                                                                                                                                                                                                                                                                                                                                                                                                                                                                                                                                                                                                                                                                                                                                                                                                                                                                                                                                                                                                                                                                                                                                                                                                                                                                                                                                                                                                                                                                                                             |
| CUR<br>BU<br>Fo<br>Re<br>LOW<br>UPF                                                                                         |                                                                                                                                                                                                                                                                                                                                                                                                                                                                                                                                                                                                                                                                                                                                                                                                                                                                                                                                                                                                                                                                                                                                                                                                                                                                                                                                                                                                                                                                                                                                                                                                                                                                                                                                                                                                                                                                                                                                                                                                                                                                                                                                                                                                                                                                                                                                                                                                                                                                                                                                                                                                                                                          | 519.770           519.770           519.770           519.770           519.770           519.770           519.770           519.770           519.770           519.770           519.770           519.770           519.770           519.770           519.770           519.770           519.770           519.770           519.770           519.770           519.770           519.770           519.770           519.770           519.770           519.770           519.770           519.770           519.770           519.770           519.770           519.770           519.770           519.770           519.770           519.770           519.770           519.770           519.770           519.770           519.770           519.770           519.770           519.770           519.770           519.770 <td< td=""><td>67.66           67.66           67.66           67.66           67.66           67.66           67.66           67.66           67.66           67.66           67.66           67.66           67.66           67.66           67.66           67.66           67.66           67.66           67.66           67.66           67.66           67.66           67.66           67.66           67.66           67.66           67.66           67.66           67.66           67.66           67.66           67.66           67.66           67.66           67.66           67.66           67.66           67.66           67.66           67.66           67.66           67.66           67.66           67.66           519.70           519.700           519.700           519.700           <td< td=""><td>1    </td><td>229.920</td><td>13.361         13.361         13.361         13.361         13.361         13.361         13.361         13.361         13.361         13.361         13.361         13.361         13.361         13.361         13.361         13.361         13.361         13.361         13.361         13.361         13.361         13.361         13.361         13.361         13.361         13.361         13.361         13.361         13.361         13.361         13.361         13.361         13.361         13.361         13.361         13.361         13.361         13.361         141         3RD         4th         5th         6th         7th         3th (REFUGE)         9th         10th         13th         12th         13th      <tr< td=""><td>33.696         33.696         33.696         33.696         33.696         33.696         33.696         33.696         33.696         33.696         33.696         33.696         33.696         33.696         33.696         33.696         33.696         33.696         33.696         33.696         33.696         33.696         33.696         33.696         33.696         33.696         33.696         33.696         33.696         33.696         33.696         33.696         33.696         33.696         33.696         33.696         43.69         555.489         555.489         555.489         555.489         555.489         555.489         555.489         555.489         555.489         555.489         555.489         555.489</td><td>535.475         567.096         567.096         567.096         567.096         567.096         567.096         567.096         567.096         567.096         567.096         567.096         567.096         567.096         567.096         567.096         567.096         567.096         567.096         567.096         567.096         567.096         567.096         567.096         567.096         567.096         567.096         567.096         567.096         567.096         567.096         567.096         567.096         567.096         567.096         567.096         511.839         511.839         511.839         511.839         511.839         511.839         511.839         511.839         511.839         511.839         511.839         511.839         <td< td=""><td>BLDG 1<br/>TYPE C)<br/>A3<br/>5<br/>5<br/>5<br/>5<br/>5<br/>5<br/>5<br/>7<br/>5<br/>7<br/>5<br/>7<br/>5<br/>7<br/>5<br/>7<br/>5<br/>7<br/>5</td><td>(TYPE A)<br/>AREA<br/>AREA<br/>AREA<br/>AREA<br/>AREA<br/>AREA<br/>SSC<br/>479.443<br/>SSS.489<br/>SSS.489<br/>SSS.489<br/>SSS.489<br/>SSS.489<br/>SSS.489<br/>SSS.489<br/>SSS.489<br/>SSS.489<br/>SSS.489<br/>SSS.489<br/>SSS.489<br/>SSS.489<br/>SSS.489<br/>SSS.489<br/>SSS.489<br/>SSS.489<br/>SSS.489<br/>SSS.489<br/>SSS.489<br/>SSS.489<br/>SSS.489<br/>SSS.489<br/>SSS.489<br/>SSS.489<br/>SSS.489<br/>SSS.489<br/>SSS.489<br/>SSS.489<br/>SSS.489<br/>SSS.489<br/>SSS.489<br/>SSS.489<br/>SSS.489<br/>SSS.489<br/>SSS.489<br/>SSS.489<br/>SSS.489<br/>SSS.489<br/>SSS.489<br/>SSS.489<br/>SSS.489<br/>SSS.489<br/>SSS.489<br/>SSS.489<br/>SSS.489<br/>SSS.489<br/>SSS.489<br/>SSS.489<br/>SSS.489<br/>SSS.489<br/>SSS.489<br/>SSS.489<br/>SSS.489<br/>SSS.489<br/>SSS.489<br/>SSS.489<br/>SSS.489<br/>SSS.489<br/>SSS.489<br/>SSS.489<br/>SSS.489<br/>SSS.489<br/>SSS.489<br/>SSS.489<br/>SSS.489<br/>SSS.489<br/>SSS.489<br/>SSS.489<br/>SSS.489<br/>SSS.489<br/>SSS.489<br/>SSS.489<br/>SSS.489<br/>SSS.489<br/>SSS.489<br/>SSS.489<br/>SSS.489<br/>SSS.489<br/>SSS.489<br/>SSS.489<br/>SSS.489<br/>SSS.489<br/>SSS.489<br/>SSS.489<br/>SSS.489<br/>SSS.489<br/>SSS.489<br/>SSS.489<br/>SSS.489<br/>SSS.489<br/>SSS.489<br/>SSS.489<br/>SSS.489<br/>SSS.489<br/>SSS.489<br/>SSS.489<br/>SSS.489<br/>SSS.489<br/>SSS.489<br/>SSS.489<br/>SSS.489<br/>SSS.489<br/>SSS.489<br/>SSS.489<br/>SSS.489<br/>SSS.489<br/>SSS.489<br/>SSS.489<br/>SSS.489<br/>SSS.489<br/>SSS.489<br/>SSS.489<br/>SSS.489<br/>SSS.489<br/>SSS.489<br/>SSS.489<br/>SSS.489<br/>SSS.489<br/>SSS.489<br/>SSS.489<br/>SSS.489<br/>SSS.489<br/>SSS.489<br/>SSS.489<br/>SSS.489<br/>SSS.489<br/>SSS.489<br/>SSS.489<br/>SSS.489<br/>SSS.489<br/>SSS.489<br/>SSS.489<br/>SSS.489<br/>SSS.489<br/>SSS.489<br/>SSS.489<br/>SSS.489<br/>SSS.489<br/>SSS.489<br/>SSS.489<br/>SSS.489<br/>SSS.489<br/>SSS.489<br/>SSS.489<br/>SSS.489<br/>SSS.489<br/>SSS.489<br/>SSS.489<br/>SSS.489<br/>SSS.489<br/>SSS.489<br/>SSS.489<br/>SSS.489<br/>SSS.489<br/>SSS.489<br/>SSS.489<br/>SSS.489<br/>SSS.489<br/>SSS.489<br/>SSS.489<br/>SSS.489<br/>SSS.489<br/>SSS.489<br/>SSS.489<br/>SSS.489<br/>SSS.489<br/>SSS.489<br/>SSS.489<br/>SSS.489<br/>SSS.489<br/>SSS.489<br/>SSS.489<br/>SSS.489<br/>SSS.489<br/>SSS.489<br/>SSS.489<br/>SSS.489<br/>SSS.489<br/>SSS.489<br/>SSS.489<br/>SSS.489<br/>SSS.489<br/>SSS.489<br/>SSS.489<br/>SSS<br/>SSA<br/>SSS.489<br/>SSS.489<br/>SSS.489<br/>SSS.489<br/>SSS.489<br/>SSS.489<br/>SSS.489<br/>SSS.489<br/>SSS.489<br/>SSS.489<br/>SSS.489<br/>SSS.489<br/>SSS.489<br/>SSS.489<br/>SSS.489<br/>SSS.489<br/>SSS.489<br/>SSS.489<br/>SSS.489<br/>SSS.489<br/>SSS.489<br/>SSS.489<br/>SSS.489<br/>SSS.489<br/>SSS.489<br/>SSS.489<br/>SSS.489<br/>SSS.489<br/>SSS.489<br/>SSS.489<br/>SSS.489<br/>SSS.489<br/>SSS.489<br/>SSS.489<br/>SSS.489<br/>SSS.489<br/>SSS.489<br/>SSS.489<br/>SSS.489<br/>SSS.489<br/>SSS.489<br/>SSS.489<br/>SSS.489<br/>SSS.489<br/>SSS.489<br/>SSS.489<br/>SSS.489<br/>SSS.489<br/>SSS.489<br/>SSS.489<br/>SSS.489<br/>SSS.489<br/>SSS<br/>SSS<br/>SSS<br/>SSS<br/>SSS<br/>SSS<br/>SSS<br/>SSS<br/>SSS<br/>S</td><td>(TYPE B)<br/>B3<br/>B3<br/>455.587<br/>574.826<br/>574.826<br/>574.826<br/>574.826<br/>574.826<br/>574.826<br/>574.826<br/>574.826<br/>574.826<br/>574.826<br/>574.826<br/>574.826<br/>574.826<br/>574.826<br/>574.826<br/>574.826<br/>574.826<br/>574.826<br/>574.826<br/>574.826<br/>574.826<br/>574.826<br/>574.826<br/>574.826<br/>574.826<br/>574.826<br/>574.826<br/>574.826<br/>574.826<br/>574.826<br/>574.826<br/>574.826<br/>574.826<br/>574.826<br/>574.826<br/>574.826<br/>574.826<br/>574.826<br/>574.826<br/>574.826<br/>574.826<br/>574.826<br/>574.826<br/>574.826<br/>574.826<br/>574.826<br/>574.826<br/>574.826<br/>574.826<br/>574.826<br/>574.826<br/>574.826<br/>574.826<br/>574.826<br/>574.826<br/>574.826<br/>574.826<br/>574.826<br/>574.826<br/>574.826<br/>574.826<br/>574.826<br/>574.826<br/>574.826<br/>574.826<br/>574.826<br/>574.826<br/>574.826<br/>574.826<br/>574.826<br/>574.826<br/>574.826<br/>574.826<br/>574.826<br/>574.826<br/>574.826<br/>574.826<br/>574.826<br/>574.826<br/>574.826<br/>574.826<br/>574.826<br/>574.826<br/>574.826<br/>574.826<br/>574.826<br/>574.826<br/>574.826<br/>574.826<br/>574.826<br/>574.826<br/>574.826<br/>574.826<br/>574.826<br/>574.826<br/>574.826<br/>574.826<br/>574.826<br/>574.826<br/>574.826<br/>574.826<br/>574.826<br/>574.826<br/>574.826<br/>574.826<br/>574.826<br/>574.826<br/>574.826<br/>574.826<br/>574.826<br/>574.826<br/>574.826<br/>574.826<br/>574.826<br/>574.826<br/>574.826<br/>574.826<br/>574.826<br/>574.826<br/>574.826<br/>574.826<br/>574.826<br/>574.826<br/>574.826<br/>574.826<br/>574.826<br/>574.826<br/>574.826<br/>574.826<br/>574.826<br/>574.826<br/>574.826<br/>574.826<br/>574.826<br/>574.826<br/>574.826<br/>574.826<br/>574.826<br/>574.826<br/>574.826<br/>574.826<br/>574.826<br/>574.826<br/>574.826<br/>574.826<br/>574.826<br/>574.826<br/>574.826<br/>574.826<br/>574.826<br/>574.826<br/>574.826<br/>574.826<br/>574.826<br/>574.826<br/>574.826<br/>574.826<br/>574.826<br/>574.826<br/>574.826<br/>574.826<br/>574.826<br/>574.826<br/>574.826<br/>574.826<br/>574.826<br/>574.826<br/>574.826<br/>574.826<br/>574.826<br/>574.826<br/>574.826<br/>574.826<br/>574.826<br/>574.826<br/>574.826<br/>574.826<br/>574.826<br/>574.826<br/>574.826<br/>574.826<br/>574.826<br/>574.826<br/>574.826<br/>574.826<br/>574.826<br/>574.826<br/>574.826<br/>574.826<br/>574.826<br/>574.826<br/>574.826<br/>574.826<br/>574.826<br/>574.826<br/>574.826<br/>574.826<br/>574.826<br/>574.826<br/>574.826<br/>574.826<br/>574.826<br/>574.826<br/>574.826<br/>574.826<br/>574.826<br/>574.826<br/>574.826<br/>574.826<br/>574.826<br/>574.826<br/>574.826<br/>574.826<br/>574.826<br/>574.826<br/>574.826<br/>574.826<br/>574.826<br/>574.826<br/>574.826<br/>574.826<br/>574.826<br/>574.826<br/>574.826<br/>574</td><td>BLDG 3<br/>(TYPE B)<br/>C1<br/>261.219<br/>333.875<br/>455.587<br/>574.826<br/>574.826<br/>574.826<br/>574.826<br/>574.826<br/>574.826<br/>574.826<br/>574.826<br/>574.826<br/>574.826<br/>574.826<br/>574.826<br/>574.826<br/>574.826<br/>574.826<br/>574.826<br/>574.826<br/>574.826<br/>574.826<br/>574.826</td><td>BLDG 3         (TYPE D)         C3         203.439         420.429         415.082         415.082         415.082         415.082         415.082         415.082         415.082         415.082         415.082         415.082         415.082         415.082         415.082         415.082         415.082         415.082         415.082         415.082         415.082         415.082         415.082         415.082         415.082         415.082         415.082         415.082         415.082         415.082         415.082         415.082         415.082         415.082         415.082         415.082         415.082         415.082         415.082         415.082         415.082</td><td>EA SUMM/<br/>BLDG 4<br/>(TYPE D)<br/>F2<br/>386.040<br/>415.082<br/>415.082<br/>415.082<br/>415.082<br/>415.082<br/>415.082<br/>415.082<br/>415.082<br/>415.082<br/>415.082<br/>415.082<br/>415.082<br/>415.082<br/>415.082<br/>415.082<br/>415.082<br/>415.082<br/>415.082<br/>415.082<br/>415.082<br/>415.082<br/>415.082<br/>415.082<br/>415.082<br/>415.082<br/>415.082<br/>415.082<br/>415.082<br/>415.082<br/>415.082<br/>415.082<br/>415.082<br/>415.082<br/>415.082<br/>415.082<br/>415.082<br/>415.082<br/>415.082<br/>415.082<br/>415.082<br/>415.082<br/>415.082<br/>415.082<br/>415.082<br/>415.082<br/>415.082<br/>415.082<br/>415.082<br/>415.082<br/>415.082<br/>415.082<br/>415.082<br/>415.082<br/>415.082<br/>415.082<br/>415.082<br/>415.082<br/>415.082<br/>415.082<br/>415.082<br/>415.082<br/>415.082<br/>415.082<br/>415.082<br/>415.082<br/>415.082<br/>415.082<br/>415.082<br/>415.082<br/>415.082<br/>415.082<br/>415.082<br/>415.082<br/>415.082<br/>415.082<br/>415.082<br/>415.082<br/>415.082<br/>415.082<br/>415.082<br/>415.082<br/>415.082<br/>415.082<br/>415.082<br/>415.082<br/>415.082<br/>415.082<br/>415.082<br/>415.082<br/>415.082<br/>415.082<br/>415.082<br/>415.082<br/>415.082<br/>415.082<br/>415.082<br/>415.082<br/>415.082<br/>415.082<br/>415.082<br/>415.082<br/>415.082<br/>415.082<br/>415.082<br/>415.082<br/>415.082<br/>415.082<br/>415.082<br/>415.082<br/>415.082<br/>415.082<br/>415.082<br/>415.082<br/>415.082<br/>415.082<br/>415.082<br/>415.082<br/>415.082<br/>415.082<br/>415.082<br/>415.082<br/>415.082<br/>415.082<br/>415.082<br/>415.082<br/>415.082<br/>415.082<br/>415.082<br/>415.082<br/>415.082<br/>415.082<br/>415.082<br/>415.082<br/>415.082<br/>415.082<br/>415.082<br/>415.082<br/>415.082<br/>415.082<br/>415.082<br/>415.082<br/>415.082<br/>415.082<br/>415.082<br/>415.082<br/>415.082<br/>415.082<br/>415.082<br/>415.082<br/>415.082<br/>415.082<br/>415.082<br/>415.082<br/>415.082<br/>415.082<br/>415.082<br/>415.082<br/>415.082<br/>415.082<br/>415.082<br/>415.082<br/>415.082<br/>415.082<br/>415.082<br/>415.082<br/>415.082<br/>415.082<br/>415.082<br/>415.082<br/>415.082<br/>415.082<br/>415.082<br/>415.082<br/>415.082<br/>415.082<br/>415.082<br/>415.082<br/>415.082<br/>415.082<br/>415.082<br/>415.082<br/>415.082<br/>415.082<br/>415.082<br/>415.082<br/>415.082<br/>415.082<br/>415.082<br/>415.082<br/>415.082<br/>415.082<br/>415.082<br/>415.082<br/>415.082<br/>415.082<br/>415.082<br/>415.082<br/>415.082<br/>415.082<br/>415.082<br/>415.082<br/>415.082<br/>415.082<br/>415.082<br/>415.082<br/>415.082<br/>415.082<br/>415.082<br/>415.082<br/>415.082<br/>415.082<br/>415.082<br/>415.082<br/>415.082<br/>415.082<br/>415.082<br/>415.082<br/>415.082<br/>415.082<br/>415.082<br/>415.082<br/>415.082<br/>415.082</td><td>ARY (PLO<br/>CONTIN<br/>BLDG 4<br/>(TYPE B)<br/>F4<br/>181.904<br/>542.055<br/>519.769<br/>519.769<br/>519.769<br/>519.769<br/>519.769<br/>519.769<br/>519.769<br/>519.769<br/>519.769<br/>519.769<br/>519.769<br/>519.769<br/>519.769<br/>519.769<br/>519.769<br/>519.769<br/>519.769<br/>519.769<br/>519.769</td><td>T RZ-08)<br/>UED AS<br/>FLOO<br/>Ground<br/>1ST/1<br/>2ND/<br/>3RD/<br/>3RD/<br/>4TH<br/>5TH<br/>6th<br/>7th<br/>8th (REFI<br/>9th<br/>10th<br/>11th<br/>12th<br/>13th (REFI<br/>14th<br/>15th<br/>16th<br/>17th<br/>18th (REFI<br/>14th<br/>15th<br/>16th<br/>17th<br/>18th (REFI<br/>24th<br/>22nd<br/>23rd (REFI<br/>24th<br/>25th<br/>25th<br/>25th</td></td<></td></tr<></td></td<></td></td<> | 67.66           67.66           67.66           67.66           67.66           67.66           67.66           67.66           67.66           67.66           67.66           67.66           67.66           67.66           67.66           67.66           67.66           67.66           67.66           67.66           67.66           67.66           67.66           67.66           67.66           67.66           67.66           67.66           67.66           67.66           67.66           67.66           67.66           67.66           67.66           67.66           67.66           67.66           67.66           67.66           67.66           67.66           67.66           67.66           519.70           519.700           519.700           519.700 <td< td=""><td>1    </td><td>229.920</td><td>13.361         13.361         13.361         13.361         13.361         13.361         13.361         13.361         13.361         13.361         13.361         13.361         13.361         13.361         13.361         13.361         13.361         13.361         13.361         13.361         13.361         13.361         13.361         13.361         13.361         13.361         13.361         13.361         13.361         13.361         13.361         13.361         13.361         13.361         13.361         13.361         13.361         13.361         141         3RD         4th         5th         6th         7th         3th (REFUGE)         9th         10th         13th         12th         13th      <tr< td=""><td>33.696         33.696         33.696         33.696         33.696         33.696         33.696         33.696         33.696         33.696         33.696         33.696         33.696         33.696         33.696         33.696         33.696         33.696         33.696         33.696         33.696         33.696         33.696         33.696         33.696         33.696         33.696         33.696         33.696         33.696         33.696         33.696         33.696         33.696         33.696         33.696         43.69         555.489         555.489         555.489         555.489         555.489         555.489         555.489         555.489         555.489         555.489         555.489         555.489</td><td>535.475         567.096         567.096         567.096         567.096         567.096         567.096         567.096         567.096         567.096         567.096         567.096         567.096         567.096         567.096         567.096         567.096         567.096         567.096         567.096         567.096         567.096         567.096         567.096         567.096         567.096         567.096         567.096         567.096         567.096         567.096         567.096         567.096         567.096         567.096         567.096         511.839         511.839         511.839         511.839         511.839         511.839         511.839         511.839         511.839         511.839         511.839         511.839         <td< td=""><td>BLDG 1<br/>TYPE C)<br/>A3<br/>5<br/>5<br/>5<br/>5<br/>5<br/>5<br/>5<br/>7<br/>5<br/>7<br/>5<br/>7<br/>5<br/>7<br/>5<br/>7<br/>5<br/>7<br/>5</td><td>(TYPE A)<br/>AREA<br/>AREA<br/>AREA<br/>AREA<br/>AREA<br/>AREA<br/>SSC<br/>479.443<br/>SSS.489<br/>SSS.489<br/>SSS.489<br/>SSS.489<br/>SSS.489<br/>SSS.489<br/>SSS.489<br/>SSS.489<br/>SSS.489<br/>SSS.489<br/>SSS.489<br/>SSS.489<br/>SSS.489<br/>SSS.489<br/>SSS.489<br/>SSS.489<br/>SSS.489<br/>SSS.489<br/>SSS.489<br/>SSS.489<br/>SSS.489<br/>SSS.489<br/>SSS.489<br/>SSS.489<br/>SSS.489<br/>SSS.489<br/>SSS.489<br/>SSS.489<br/>SSS.489<br/>SSS.489<br/>SSS.489<br/>SSS.489<br/>SSS.489<br/>SSS.489<br/>SSS.489<br/>SSS.489<br/>SSS.489<br/>SSS.489<br/>SSS.489<br/>SSS.489<br/>SSS.489<br/>SSS.489<br/>SSS.489<br/>SSS.489<br/>SSS.489<br/>SSS.489<br/>SSS.489<br/>SSS.489<br/>SSS.489<br/>SSS.489<br/>SSS.489<br/>SSS.489<br/>SSS.489<br/>SSS.489<br/>SSS.489<br/>SSS.489<br/>SSS.489<br/>SSS.489<br/>SSS.489<br/>SSS.489<br/>SSS.489<br/>SSS.489<br/>SSS.489<br/>SSS.489<br/>SSS.489<br/>SSS.489<br/>SSS.489<br/>SSS.489<br/>SSS.489<br/>SSS.489<br/>SSS.489<br/>SSS.489<br/>SSS.489<br/>SSS.489<br/>SSS.489<br/>SSS.489<br/>SSS.489<br/>SSS.489<br/>SSS.489<br/>SSS.489<br/>SSS.489<br/>SSS.489<br/>SSS.489<br/>SSS.489<br/>SSS.489<br/>SSS.489<br/>SSS.489<br/>SSS.489<br/>SSS.489<br/>SSS.489<br/>SSS.489<br/>SSS.489<br/>SSS.489<br/>SSS.489<br/>SSS.489<br/>SSS.489<br/>SSS.489<br/>SSS.489<br/>SSS.489<br/>SSS.489<br/>SSS.489<br/>SSS.489<br/>SSS.489<br/>SSS.489<br/>SSS.489<br/>SSS.489<br/>SSS.489<br/>SSS.489<br/>SSS.489<br/>SSS.489<br/>SSS.489<br/>SSS.489<br/>SSS.489<br/>SSS.489<br/>SSS.489<br/>SSS.489<br/>SSS.489<br/>SSS.489<br/>SSS.489<br/>SSS.489<br/>SSS.489<br/>SSS.489<br/>SSS.489<br/>SSS.489<br/>SSS.489<br/>SSS.489<br/>SSS.489<br/>SSS.489<br/>SSS.489<br/>SSS.489<br/>SSS.489<br/>SSS.489<br/>SSS.489<br/>SSS.489<br/>SSS.489<br/>SSS.489<br/>SSS.489<br/>SSS.489<br/>SSS.489<br/>SSS.489<br/>SSS.489<br/>SSS.489<br/>SSS.489<br/>SSS.489<br/>SSS.489<br/>SSS.489<br/>SSS.489<br/>SSS.489<br/>SSS.489<br/>SSS.489<br/>SSS.489<br/>SSS.489<br/>SSS.489<br/>SSS.489<br/>SSS.489<br/>SSS.489<br/>SSS.489<br/>SSS.489<br/>SSS.489<br/>SSS.489<br/>SSS.489<br/>SSS.489<br/>SSS.489<br/>SSS.489<br/>SSS.489<br/>SSS.489<br/>SSS.489<br/>SSS.489<br/>SSS.489<br/>SSS.489<br/>SSS.489<br/>SSS.489<br/>SSS.489<br/>SSS.489<br/>SSS.489<br/>SSS.489<br/>SSS.489<br/>SSS.489<br/>SSS.489<br/>SSS.489<br/>SSS.489<br/>SSS.489<br/>SSS.489<br/>SSS.489<br/>SSS.489<br/>SSS<br/>SSA<br/>SSS.489<br/>SSS.489<br/>SSS.489<br/>SSS.489<br/>SSS.489<br/>SSS.489<br/>SSS.489<br/>SSS.489<br/>SSS.489<br/>SSS.489<br/>SSS.489<br/>SSS.489<br/>SSS.489<br/>SSS.489<br/>SSS.489<br/>SSS.489<br/>SSS.489<br/>SSS.489<br/>SSS.489<br/>SSS.489<br/>SSS.489<br/>SSS.489<br/>SSS.489<br/>SSS.489<br/>SSS.489<br/>SSS.489<br/>SSS.489<br/>SSS.489<br/>SSS.489<br/>SSS.489<br/>SSS.489<br/>SSS.489<br/>SSS.489<br/>SSS.489<br/>SSS.489<br/>SSS.489<br/>SSS.489<br/>SSS.489<br/>SSS.489<br/>SSS.489<br/>SSS.489<br/>SSS.489<br/>SSS.489<br/>SSS.489<br/>SSS.489<br/>SSS.489<br/>SSS.489<br/>SSS.489<br/>SSS.489<br/>SSS.489<br/>SSS.489<br/>SSS.489<br/>SSS<br/>SSS<br/>SSS<br/>SSS<br/>SSS<br/>SSS<br/>SSS<br/>SSS<br/>SSS<br/>S</td><td>(TYPE B)<br/>B3<br/>B3<br/>455.587<br/>574.826<br/>574.826<br/>574.826<br/>574.826<br/>574.826<br/>574.826<br/>574.826<br/>574.826<br/>574.826<br/>574.826<br/>574.826<br/>574.826<br/>574.826<br/>574.826<br/>574.826<br/>574.826<br/>574.826<br/>574.826<br/>574.826<br/>574.826<br/>574.826<br/>574.826<br/>574.826<br/>574.826<br/>574.826<br/>574.826<br/>574.826<br/>574.826<br/>574.826<br/>574.826<br/>574.826<br/>574.826<br/>574.826<br/>574.826<br/>574.826<br/>574.826<br/>574.826<br/>574.826<br/>574.826<br/>574.826<br/>574.826<br/>574.826<br/>574.826<br/>574.826<br/>574.826<br/>574.826<br/>574.826<br/>574.826<br/>574.826<br/>574.826<br/>574.826<br/>574.826<br/>574.826<br/>574.826<br/>574.826<br/>574.826<br/>574.826<br/>574.826<br/>574.826<br/>574.826<br/>574.826<br/>574.826<br/>574.826<br/>574.826<br/>574.826<br/>574.826<br/>574.826<br/>574.826<br/>574.826<br/>574.826<br/>574.826<br/>574.826<br/>574.826<br/>574.826<br/>574.826<br/>574.826<br/>574.826<br/>574.826<br/>574.826<br/>574.826<br/>574.826<br/>574.826<br/>574.826<br/>574.826<br/>574.826<br/>574.826<br/>574.826<br/>574.826<br/>574.826<br/>574.826<br/>574.826<br/>574.826<br/>574.826<br/>574.826<br/>574.826<br/>574.826<br/>574.826<br/>574.826<br/>574.826<br/>574.826<br/>574.826<br/>574.826<br/>574.826<br/>574.826<br/>574.826<br/>574.826<br/>574.826<br/>574.826<br/>574.826<br/>574.826<br/>574.826<br/>574.826<br/>574.826<br/>574.826<br/>574.826<br/>574.826<br/>574.826<br/>574.826<br/>574.826<br/>574.826<br/>574.826<br/>574.826<br/>574.826<br/>574.826<br/>574.826<br/>574.826<br/>574.826<br/>574.826<br/>574.826<br/>574.826<br/>574.826<br/>574.826<br/>574.826<br/>574.826<br/>574.826<br/>574.826<br/>574.826<br/>574.826<br/>574.826<br/>574.826<br/>574.826<br/>574.826<br/>574.826<br/>574.826<br/>574.826<br/>574.826<br/>574.826<br/>574.826<br/>574.826<br/>574.826<br/>574.826<br/>574.826<br/>574.826<br/>574.826<br/>574.826<br/>574.826<br/>574.826<br/>574.826<br/>574.826<br/>574.826<br/>574.826<br/>574.826<br/>574.826<br/>574.826<br/>574.826<br/>574.826<br/>574.826<br/>574.826<br/>574.826<br/>574.826<br/>574.826<br/>574.826<br/>574.826<br/>574.826<br/>574.826<br/>574.826<br/>574.826<br/>574.826<br/>574.826<br/>574.826<br/>574.826<br/>574.826<br/>574.826<br/>574.826<br/>574.826<br/>574.826<br/>574.826<br/>574.826<br/>574.826<br/>574.826<br/>574.826<br/>574.826<br/>574.826<br/>574.826<br/>574.826<br/>574.826<br/>574.826<br/>574.826<br/>574.826<br/>574.826<br/>574.826<br/>574.826<br/>574.826<br/>574.826<br/>574.826<br/>574.826<br/>574.826<br/>574.826<br/>574.826<br/>574.826<br/>574.826<br/>574.826<br/>574.826<br/>574.826<br/>574.826<br/>574.826<br/>574.826<br/>574.826<br/>574.826<br/>574.826<br/>574.826<br/>574.826<br/>574.826<br/>574.826<br/>574</td><td>BLDG 3<br/>(TYPE B)<br/>C1<br/>261.219<br/>333.875<br/>455.587<br/>574.826<br/>574.826<br/>574.826<br/>574.826<br/>574.826<br/>574.826<br/>574.826<br/>574.826<br/>574.826<br/>574.826<br/>574.826<br/>574.826<br/>574.826<br/>574.826<br/>574.826<br/>574.826<br/>574.826<br/>574.826<br/>574.826<br/>574.826</td><td>BLDG 3         (TYPE D)         C3         203.439         420.429         415.082         415.082         415.082         415.082         415.082         415.082         415.082         415.082         415.082         415.082         415.082         415.082         415.082         415.082         415.082         415.082         415.082         415.082         415.082         415.082         415.082         415.082         415.082         415.082         415.082         415.082         415.082         415.082         415.082         415.082         415.082         415.082         415.082         415.082         415.082         415.082         415.082         415.082         415.082</td><td>EA SUMM/<br/>BLDG 4<br/>(TYPE D)<br/>F2<br/>386.040<br/>415.082<br/>415.082<br/>415.082<br/>415.082<br/>415.082<br/>415.082<br/>415.082<br/>415.082<br/>415.082<br/>415.082<br/>415.082<br/>415.082<br/>415.082<br/>415.082<br/>415.082<br/>415.082<br/>415.082<br/>415.082<br/>415.082<br/>415.082<br/>415.082<br/>415.082<br/>415.082<br/>415.082<br/>415.082<br/>415.082<br/>415.082<br/>415.082<br/>415.082<br/>415.082<br/>415.082<br/>415.082<br/>415.082<br/>415.082<br/>415.082<br/>415.082<br/>415.082<br/>415.082<br/>415.082<br/>415.082<br/>415.082<br/>415.082<br/>415.082<br/>415.082<br/>415.082<br/>415.082<br/>415.082<br/>415.082<br/>415.082<br/>415.082<br/>415.082<br/>415.082<br/>415.082<br/>415.082<br/>415.082<br/>415.082<br/>415.082<br/>415.082<br/>415.082<br/>415.082<br/>415.082<br/>415.082<br/>415.082<br/>415.082<br/>415.082<br/>415.082<br/>415.082<br/>415.082<br/>415.082<br/>415.082<br/>415.082<br/>415.082<br/>415.082<br/>415.082<br/>415.082<br/>415.082<br/>415.082<br/>415.082<br/>415.082<br/>415.082<br/>415.082<br/>415.082<br/>415.082<br/>415.082<br/>415.082<br/>415.082<br/>415.082<br/>415.082<br/>415.082<br/>415.082<br/>415.082<br/>415.082<br/>415.082<br/>415.082<br/>415.082<br/>415.082<br/>415.082<br/>415.082<br/>415.082<br/>415.082<br/>415.082<br/>415.082<br/>415.082<br/>415.082<br/>415.082<br/>415.082<br/>415.082<br/>415.082<br/>415.082<br/>415.082<br/>415.082<br/>415.082<br/>415.082<br/>415.082<br/>415.082<br/>415.082<br/>415.082<br/>415.082<br/>415.082<br/>415.082<br/>415.082<br/>415.082<br/>415.082<br/>415.082<br/>415.082<br/>415.082<br/>415.082<br/>415.082<br/>415.082<br/>415.082<br/>415.082<br/>415.082<br/>415.082<br/>415.082<br/>415.082<br/>415.082<br/>415.082<br/>415.082<br/>415.082<br/>415.082<br/>415.082<br/>415.082<br/>415.082<br/>415.082<br/>415.082<br/>415.082<br/>415.082<br/>415.082<br/>415.082<br/>415.082<br/>415.082<br/>415.082<br/>415.082<br/>415.082<br/>415.082<br/>415.082<br/>415.082<br/>415.082<br/>415.082<br/>415.082<br/>415.082<br/>415.082<br/>415.082<br/>415.082<br/>415.082<br/>415.082<br/>415.082<br/>415.082<br/>415.082<br/>415.082<br/>415.082<br/>415.082<br/>415.082<br/>415.082<br/>415.082<br/>415.082<br/>415.082<br/>415.082<br/>415.082<br/>415.082<br/>415.082<br/>415.082<br/>415.082<br/>415.082<br/>415.082<br/>415.082<br/>415.082<br/>415.082<br/>415.082<br/>415.082<br/>415.082<br/>415.082<br/>415.082<br/>415.082<br/>415.082<br/>415.082<br/>415.082<br/>415.082<br/>415.082<br/>415.082<br/>415.082<br/>415.082<br/>415.082<br/>415.082<br/>415.082<br/>415.082<br/>415.082<br/>415.082<br/>415.082<br/>415.082<br/>415.082<br/>415.082<br/>415.082<br/>415.082<br/>415.082<br/>415.082<br/>415.082<br/>415.082<br/>415.082<br/>415.082<br/>415.082<br/>415.082<br/>415.082</td><td>ARY (PLO<br/>CONTIN<br/>BLDG 4<br/>(TYPE B)<br/>F4<br/>181.904<br/>542.055<br/>519.769<br/>519.769<br/>519.769<br/>519.769<br/>519.769<br/>519.769<br/>519.769<br/>519.769<br/>519.769<br/>519.769<br/>519.769<br/>519.769<br/>519.769<br/>519.769<br/>519.769<br/>519.769<br/>519.769<br/>519.769<br/>519.769</td><td>T RZ-08)<br/>UED AS<br/>FLOO<br/>Ground<br/>1ST/1<br/>2ND/<br/>3RD/<br/>3RD/<br/>4TH<br/>5TH<br/>6th<br/>7th<br/>8th (REFI<br/>9th<br/>10th<br/>11th<br/>12th<br/>13th (REFI<br/>14th<br/>15th<br/>16th<br/>17th<br/>18th (REFI<br/>14th<br/>15th<br/>16th<br/>17th<br/>18th (REFI<br/>24th<br/>22nd<br/>23rd (REFI<br/>24th<br/>25th<br/>25th<br/>25th</td></td<></td></tr<></td></td<> | 1                                                                                                                                                                                 | 229.920                                                                                                            | 13.361         13.361         13.361         13.361         13.361         13.361         13.361         13.361         13.361         13.361         13.361         13.361         13.361         13.361         13.361         13.361         13.361         13.361         13.361         13.361         13.361         13.361         13.361         13.361         13.361         13.361         13.361         13.361         13.361         13.361         13.361         13.361         13.361         13.361         13.361         13.361         13.361         13.361         141         3RD         4th         5th         6th         7th         3th (REFUGE)         9th         10th         13th         12th         13th <tr< td=""><td>33.696         33.696         33.696         33.696         33.696         33.696         33.696         33.696         33.696         33.696         33.696         33.696         33.696         33.696         33.696         33.696         33.696         33.696         33.696         33.696         33.696         33.696         33.696         33.696         33.696         33.696         33.696         33.696         33.696         33.696         33.696         33.696         33.696         33.696         33.696         33.696         43.69         555.489         555.489         555.489         555.489         555.489         555.489         555.489         555.489         555.489         555.489         555.489         555.489</td><td>535.475         567.096         567.096         567.096         567.096         567.096         567.096         567.096         567.096         567.096         567.096         567.096         567.096         567.096         567.096         567.096         567.096         567.096         567.096         567.096         567.096         567.096         567.096         567.096         567.096         567.096         567.096         567.096         567.096         567.096         567.096         567.096         567.096         567.096         567.096         567.096         511.839         511.839         511.839         511.839         511.839         511.839         511.839         511.839         511.839         511.839         511.839         511.839         <td< td=""><td>BLDG 1<br/>TYPE C)<br/>A3<br/>5<br/>5<br/>5<br/>5<br/>5<br/>5<br/>5<br/>7<br/>5<br/>7<br/>5<br/>7<br/>5<br/>7<br/>5<br/>7<br/>5<br/>7<br/>5</td><td>(TYPE A)<br/>AREA<br/>AREA<br/>AREA<br/>AREA<br/>AREA<br/>AREA<br/>SSC<br/>479.443<br/>SSS.489<br/>SSS.489<br/>SSS.489<br/>SSS.489<br/>SSS.489<br/>SSS.489<br/>SSS.489<br/>SSS.489<br/>SSS.489<br/>SSS.489<br/>SSS.489<br/>SSS.489<br/>SSS.489<br/>SSS.489<br/>SSS.489<br/>SSS.489<br/>SSS.489<br/>SSS.489<br/>SSS.489<br/>SSS.489<br/>SSS.489<br/>SSS.489<br/>SSS.489<br/>SSS.489<br/>SSS.489<br/>SSS.489<br/>SSS.489<br/>SSS.489<br/>SSS.489<br/>SSS.489<br/>SSS.489<br/>SSS.489<br/>SSS.489<br/>SSS.489<br/>SSS.489<br/>SSS.489<br/>SSS.489<br/>SSS.489<br/>SSS.489<br/>SSS.489<br/>SSS.489<br/>SSS.489<br/>SSS.489<br/>SSS.489<br/>SSS.489<br/>SSS.489<br/>SSS.489<br/>SSS.489<br/>SSS.489<br/>SSS.489<br/>SSS.489<br/>SSS.489<br/>SSS.489<br/>SSS.489<br/>SSS.489<br/>SSS.489<br/>SSS.489<br/>SSS.489<br/>SSS.489<br/>SSS.489<br/>SSS.489<br/>SSS.489<br/>SSS.489<br/>SSS.489<br/>SSS.489<br/>SSS.489<br/>SSS.489<br/>SSS.489<br/>SSS.489<br/>SSS.489<br/>SSS.489<br/>SSS.489<br/>SSS.489<br/>SSS.489<br/>SSS.489<br/>SSS.489<br/>SSS.489<br/>SSS.489<br/>SSS.489<br/>SSS.489<br/>SSS.489<br/>SSS.489<br/>SSS.489<br/>SSS.489<br/>SSS.489<br/>SSS.489<br/>SSS.489<br/>SSS.489<br/>SSS.489<br/>SSS.489<br/>SSS.489<br/>SSS.489<br/>SSS.489<br/>SSS.489<br/>SSS.489<br/>SSS.489<br/>SSS.489<br/>SSS.489<br/>SSS.489<br/>SSS.489<br/>SSS.489<br/>SSS.489<br/>SSS.489<br/>SSS.489<br/>SSS.489<br/>SSS.489<br/>SSS.489<br/>SSS.489<br/>SSS.489<br/>SSS.489<br/>SSS.489<br/>SSS.489<br/>SSS.489<br/>SSS.489<br/>SSS.489<br/>SSS.489<br/>SSS.489<br/>SSS.489<br/>SSS.489<br/>SSS.489<br/>SSS.489<br/>SSS.489<br/>SSS.489<br/>SSS.489<br/>SSS.489<br/>SSS.489<br/>SSS.489<br/>SSS.489<br/>SSS.489<br/>SSS.489<br/>SSS.489<br/>SSS.489<br/>SSS.489<br/>SSS.489<br/>SSS.489<br/>SSS.489<br/>SSS.489<br/>SSS.489<br/>SSS.489<br/>SSS.489<br/>SSS.489<br/>SSS.489<br/>SSS.489<br/>SSS.489<br/>SSS.489<br/>SSS.489<br/>SSS.489<br/>SSS.489<br/>SSS.489<br/>SSS.489<br/>SSS.489<br/>SSS.489<br/>SSS.489<br/>SSS.489<br/>SSS.489<br/>SSS.489<br/>SSS.489<br/>SSS.489<br/>SSS.489<br/>SSS.489<br/>SSS.489<br/>SSS.489<br/>SSS.489<br/>SSS.489<br/>SSS.489<br/>SSS.489<br/>SSS.489<br/>SSS.489<br/>SSS.489<br/>SSS.489<br/>SSS.489<br/>SSS.489<br/>SSS.489<br/>SSS.489<br/>SSS.489<br/>SSS.489<br/>SSS.489<br/>SSS.489<br/>SSS.489<br/>SSS.489<br/>SSS.489<br/>SSS.489<br/>SSS.489<br/>SSS.489<br/>SSS.489<br/>SSS<br/>SSA<br/>SSS.489<br/>SSS.489<br/>SSS.489<br/>SSS.489<br/>SSS.489<br/>SSS.489<br/>SSS.489<br/>SSS.489<br/>SSS.489<br/>SSS.489<br/>SSS.489<br/>SSS.489<br/>SSS.489<br/>SSS.489<br/>SSS.489<br/>SSS.489<br/>SSS.489<br/>SSS.489<br/>SSS.489<br/>SSS.489<br/>SSS.489<br/>SSS.489<br/>SSS.489<br/>SSS.489<br/>SSS.489<br/>SSS.489<br/>SSS.489<br/>SSS.489<br/>SSS.489<br/>SSS.489<br/>SSS.489<br/>SSS.489<br/>SSS.489<br/>SSS.489<br/>SSS.489<br/>SSS.489<br/>SSS.489<br/>SSS.489<br/>SSS.489<br/>SSS.489<br/>SSS.489<br/>SSS.489<br/>SSS.489<br/>SSS.489<br/>SSS.489<br/>SSS.489<br/>SSS.489<br/>SSS.489<br/>SSS.489<br/>SSS.489<br/>SSS.489<br/>SSS.489<br/>SSS<br/>SSS<br/>SSS<br/>SSS<br/>SSS<br/>SSS<br/>SSS<br/>SSS<br/>SSS<br/>S</td><td>(TYPE B)<br/>B3<br/>B3<br/>455.587<br/>574.826<br/>574.826<br/>574.826<br/>574.826<br/>574.826<br/>574.826<br/>574.826<br/>574.826<br/>574.826<br/>574.826<br/>574.826<br/>574.826<br/>574.826<br/>574.826<br/>574.826<br/>574.826<br/>574.826<br/>574.826<br/>574.826<br/>574.826<br/>574.826<br/>574.826<br/>574.826<br/>574.826<br/>574.826<br/>574.826<br/>574.826<br/>574.826<br/>574.826<br/>574.826<br/>574.826<br/>574.826<br/>574.826<br/>574.826<br/>574.826<br/>574.826<br/>574.826<br/>574.826<br/>574.826<br/>574.826<br/>574.826<br/>574.826<br/>574.826<br/>574.826<br/>574.826<br/>574.826<br/>574.826<br/>574.826<br/>574.826<br/>574.826<br/>574.826<br/>574.826<br/>574.826<br/>574.826<br/>574.826<br/>574.826<br/>574.826<br/>574.826<br/>574.826<br/>574.826<br/>574.826<br/>574.826<br/>574.826<br/>574.826<br/>574.826<br/>574.826<br/>574.826<br/>574.826<br/>574.826<br/>574.826<br/>574.826<br/>574.826<br/>574.826<br/>574.826<br/>574.826<br/>574.826<br/>574.826<br/>574.826<br/>574.826<br/>574.826<br/>574.826<br/>574.826<br/>574.826<br/>574.826<br/>574.826<br/>574.826<br/>574.826<br/>574.826<br/>574.826<br/>574.826<br/>574.826<br/>574.826<br/>574.826<br/>574.826<br/>574.826<br/>574.826<br/>574.826<br/>574.826<br/>574.826<br/>574.826<br/>574.826<br/>574.826<br/>574.826<br/>574.826<br/>574.826<br/>574.826<br/>574.826<br/>574.826<br/>574.826<br/>574.826<br/>574.826<br/>574.826<br/>574.826<br/>574.826<br/>574.826<br/>574.826<br/>574.826<br/>574.826<br/>574.826<br/>574.826<br/>574.826<br/>574.826<br/>574.826<br/>574.826<br/>574.826<br/>574.826<br/>574.826<br/>574.826<br/>574.826<br/>574.826<br/>574.826<br/>574.826<br/>574.826<br/>574.826<br/>574.826<br/>574.826<br/>574.826<br/>574.826<br/>574.826<br/>574.826<br/>574.826<br/>574.826<br/>574.826<br/>574.826<br/>574.826<br/>574.826<br/>574.826<br/>574.826<br/>574.826<br/>574.826<br/>574.826<br/>574.826<br/>574.826<br/>574.826<br/>574.826<br/>574.826<br/>574.826<br/>574.826<br/>574.826<br/>574.826<br/>574.826<br/>574.826<br/>574.826<br/>574.826<br/>574.826<br/>574.826<br/>574.826<br/>574.826<br/>574.826<br/>574.826<br/>574.826<br/>574.826<br/>574.826<br/>574.826<br/>574.826<br/>574.826<br/>574.826<br/>574.826<br/>574.826<br/>574.826<br/>574.826<br/>574.826<br/>574.826<br/>574.826<br/>574.826<br/>574.826<br/>574.826<br/>574.826<br/>574.826<br/>574.826<br/>574.826<br/>574.826<br/>574.826<br/>574.826<br/>574.826<br/>574.826<br/>574.826<br/>574.826<br/>574.826<br/>574.826<br/>574.826<br/>574.826<br/>574.826<br/>574.826<br/>574.826<br/>574.826<br/>574.826<br/>574.826<br/>574.826<br/>574.826<br/>574.826<br/>574.826<br/>574.826<br/>574.826<br/>574.826<br/>574.826<br/>574.826<br/>574.826<br/>574.826<br/>574.826<br/>574.826<br/>574.826<br/>574.826<br/>574.826<br/>574</td><td>BLDG 3<br/>(TYPE B)<br/>C1<br/>261.219<br/>333.875<br/>455.587<br/>574.826<br/>574.826<br/>574.826<br/>574.826<br/>574.826<br/>574.826<br/>574.826<br/>574.826<br/>574.826<br/>574.826<br/>574.826<br/>574.826<br/>574.826<br/>574.826<br/>574.826<br/>574.826<br/>574.826<br/>574.826<br/>574.826<br/>574.826</td><td>BLDG 3         (TYPE D)         C3         203.439         420.429         415.082         415.082         415.082         415.082         415.082         415.082         415.082         415.082         415.082         415.082         415.082         415.082         415.082         415.082         415.082         415.082         415.082         415.082         415.082         415.082         415.082         415.082         415.082         415.082         415.082         415.082         415.082         415.082         415.082         415.082         415.082         415.082         415.082         415.082         415.082         415.082         415.082         415.082         415.082</td><td>EA SUMM/<br/>BLDG 4<br/>(TYPE D)<br/>F2<br/>386.040<br/>415.082<br/>415.082<br/>415.082<br/>415.082<br/>415.082<br/>415.082<br/>415.082<br/>415.082<br/>415.082<br/>415.082<br/>415.082<br/>415.082<br/>415.082<br/>415.082<br/>415.082<br/>415.082<br/>415.082<br/>415.082<br/>415.082<br/>415.082<br/>415.082<br/>415.082<br/>415.082<br/>415.082<br/>415.082<br/>415.082<br/>415.082<br/>415.082<br/>415.082<br/>415.082<br/>415.082<br/>415.082<br/>415.082<br/>415.082<br/>415.082<br/>415.082<br/>415.082<br/>415.082<br/>415.082<br/>415.082<br/>415.082<br/>415.082<br/>415.082<br/>415.082<br/>415.082<br/>415.082<br/>415.082<br/>415.082<br/>415.082<br/>415.082<br/>415.082<br/>415.082<br/>415.082<br/>415.082<br/>415.082<br/>415.082<br/>415.082<br/>415.082<br/>415.082<br/>415.082<br/>415.082<br/>415.082<br/>415.082<br/>415.082<br/>415.082<br/>415.082<br/>415.082<br/>415.082<br/>415.082<br/>415.082<br/>415.082<br/>415.082<br/>415.082<br/>415.082<br/>415.082<br/>415.082<br/>415.082<br/>415.082<br/>415.082<br/>415.082<br/>415.082<br/>415.082<br/>415.082<br/>415.082<br/>415.082<br/>415.082<br/>415.082<br/>415.082<br/>415.082<br/>415.082<br/>415.082<br/>415.082<br/>415.082<br/>415.082<br/>415.082<br/>415.082<br/>415.082<br/>415.082<br/>415.082<br/>415.082<br/>415.082<br/>415.082<br/>415.082<br/>415.082<br/>415.082<br/>415.082<br/>415.082<br/>415.082<br/>415.082<br/>415.082<br/>415.082<br/>415.082<br/>415.082<br/>415.082<br/>415.082<br/>415.082<br/>415.082<br/>415.082<br/>415.082<br/>415.082<br/>415.082<br/>415.082<br/>415.082<br/>415.082<br/>415.082<br/>415.082<br/>415.082<br/>415.082<br/>415.082<br/>415.082<br/>415.082<br/>415.082<br/>415.082<br/>415.082<br/>415.082<br/>415.082<br/>415.082<br/>415.082<br/>415.082<br/>415.082<br/>415.082<br/>415.082<br/>415.082<br/>415.082<br/>415.082<br/>415.082<br/>415.082<br/>415.082<br/>415.082<br/>415.082<br/>415.082<br/>415.082<br/>415.082<br/>415.082<br/>415.082<br/>415.082<br/>415.082<br/>415.082<br/>415.082<br/>415.082<br/>415.082<br/>415.082<br/>415.082<br/>415.082<br/>415.082<br/>415.082<br/>415.082<br/>415.082<br/>415.082<br/>415.082<br/>415.082<br/>415.082<br/>415.082<br/>415.082<br/>415.082<br/>415.082<br/>415.082<br/>415.082<br/>415.082<br/>415.082<br/>415.082<br/>415.082<br/>415.082<br/>415.082<br/>415.082<br/>415.082<br/>415.082<br/>415.082<br/>415.082<br/>415.082<br/>415.082<br/>415.082<br/>415.082<br/>415.082<br/>415.082<br/>415.082<br/>415.082<br/>415.082<br/>415.082<br/>415.082<br/>415.082<br/>415.082<br/>415.082<br/>415.082<br/>415.082<br/>415.082<br/>415.082<br/>415.082<br/>415.082<br/>415.082<br/>415.082<br/>415.082<br/>415.082<br/>415.082<br/>415.082<br/>415.082<br/>415.082<br/>415.082<br/>415.082<br/>415.082<br/>415.082<br/>415.082<br/>415.082</td><td>ARY (PLO<br/>CONTIN<br/>BLDG 4<br/>(TYPE B)<br/>F4<br/>181.904<br/>542.055<br/>519.769<br/>519.769<br/>519.769<br/>519.769<br/>519.769<br/>519.769<br/>519.769<br/>519.769<br/>519.769<br/>519.769<br/>519.769<br/>519.769<br/>519.769<br/>519.769<br/>519.769<br/>519.769<br/>519.769<br/>519.769<br/>519.769</td><td>T RZ-08)<br/>UED AS<br/>FLOO<br/>Ground<br/>1ST/1<br/>2ND/<br/>3RD/<br/>3RD/<br/>4TH<br/>5TH<br/>6th<br/>7th<br/>8th (REFI<br/>9th<br/>10th<br/>11th<br/>12th<br/>13th (REFI<br/>14th<br/>15th<br/>16th<br/>17th<br/>18th (REFI<br/>14th<br/>15th<br/>16th<br/>17th<br/>18th (REFI<br/>24th<br/>22nd<br/>23rd (REFI<br/>24th<br/>25th<br/>25th<br/>25th</td></td<></td></tr<> | 33.696         33.696         33.696         33.696         33.696         33.696         33.696         33.696         33.696         33.696         33.696         33.696         33.696         33.696         33.696         33.696         33.696         33.696         33.696         33.696         33.696         33.696         33.696         33.696         33.696         33.696         33.696         33.696         33.696         33.696         33.696         33.696         33.696         33.696         33.696         33.696         43.69         555.489         555.489         555.489         555.489         555.489         555.489         555.489         555.489         555.489         555.489         555.489         555.489                                                                                                                                                                                                                                                                                                                                                                                                                                                                                                                                                                                                                                                                                                                                                                                                                                                                                                                                                                                                                                                                                                                                                                                                                                                                                                                                                                                                                                                                                                                                                                                                                                                                                                                                                                                                                                                                                                                                                                                                                                                                                                                                                                                                                                                                                                                                                                                              | 535.475         567.096         567.096         567.096         567.096         567.096         567.096         567.096         567.096         567.096         567.096         567.096         567.096         567.096         567.096         567.096         567.096         567.096         567.096         567.096         567.096         567.096         567.096         567.096         567.096         567.096         567.096         567.096         567.096         567.096         567.096         567.096         567.096         567.096         567.096         567.096         511.839         511.839         511.839         511.839         511.839         511.839         511.839         511.839         511.839         511.839         511.839         511.839 <td< td=""><td>BLDG 1<br/>TYPE C)<br/>A3<br/>5<br/>5<br/>5<br/>5<br/>5<br/>5<br/>5<br/>7<br/>5<br/>7<br/>5<br/>7<br/>5<br/>7<br/>5<br/>7<br/>5<br/>7<br/>5</td><td>(TYPE A)<br/>AREA<br/>AREA<br/>AREA<br/>AREA<br/>AREA<br/>AREA<br/>SSC<br/>479.443<br/>SSS.489<br/>SSS.489<br/>SSS.489<br/>SSS.489<br/>SSS.489<br/>SSS.489<br/>SSS.489<br/>SSS.489<br/>SSS.489<br/>SSS.489<br/>SSS.489<br/>SSS.489<br/>SSS.489<br/>SSS.489<br/>SSS.489<br/>SSS.489<br/>SSS.489<br/>SSS.489<br/>SSS.489<br/>SSS.489<br/>SSS.489<br/>SSS.489<br/>SSS.489<br/>SSS.489<br/>SSS.489<br/>SSS.489<br/>SSS.489<br/>SSS.489<br/>SSS.489<br/>SSS.489<br/>SSS.489<br/>SSS.489<br/>SSS.489<br/>SSS.489<br/>SSS.489<br/>SSS.489<br/>SSS.489<br/>SSS.489<br/>SSS.489<br/>SSS.489<br/>SSS.489<br/>SSS.489<br/>SSS.489<br/>SSS.489<br/>SSS.489<br/>SSS.489<br/>SSS.489<br/>SSS.489<br/>SSS.489<br/>SSS.489<br/>SSS.489<br/>SSS.489<br/>SSS.489<br/>SSS.489<br/>SSS.489<br/>SSS.489<br/>SSS.489<br/>SSS.489<br/>SSS.489<br/>SSS.489<br/>SSS.489<br/>SSS.489<br/>SSS.489<br/>SSS.489<br/>SSS.489<br/>SSS.489<br/>SSS.489<br/>SSS.489<br/>SSS.489<br/>SSS.489<br/>SSS.489<br/>SSS.489<br/>SSS.489<br/>SSS.489<br/>SSS.489<br/>SSS.489<br/>SSS.489<br/>SSS.489<br/>SSS.489<br/>SSS.489<br/>SSS.489<br/>SSS.489<br/>SSS.489<br/>SSS.489<br/>SSS.489<br/>SSS.489<br/>SSS.489<br/>SSS.489<br/>SSS.489<br/>SSS.489<br/>SSS.489<br/>SSS.489<br/>SSS.489<br/>SSS.489<br/>SSS.489<br/>SSS.489<br/>SSS.489<br/>SSS.489<br/>SSS.489<br/>SSS.489<br/>SSS.489<br/>SSS.489<br/>SSS.489<br/>SSS.489<br/>SSS.489<br/>SSS.489<br/>SSS.489<br/>SSS.489<br/>SSS.489<br/>SSS.489<br/>SSS.489<br/>SSS.489<br/>SSS.489<br/>SSS.489<br/>SSS.489<br/>SSS.489<br/>SSS.489<br/>SSS.489<br/>SSS.489<br/>SSS.489<br/>SSS.489<br/>SSS.489<br/>SSS.489<br/>SSS.489<br/>SSS.489<br/>SSS.489<br/>SSS.489<br/>SSS.489<br/>SSS.489<br/>SSS.489<br/>SSS.489<br/>SSS.489<br/>SSS.489<br/>SSS.489<br/>SSS.489<br/>SSS.489<br/>SSS.489<br/>SSS.489<br/>SSS.489<br/>SSS.489<br/>SSS.489<br/>SSS.489<br/>SSS.489<br/>SSS.489<br/>SSS.489<br/>SSS.489<br/>SSS.489<br/>SSS.489<br/>SSS.489<br/>SSS.489<br/>SSS.489<br/>SSS.489<br/>SSS.489<br/>SSS.489<br/>SSS.489<br/>SSS.489<br/>SSS.489<br/>SSS.489<br/>SSS.489<br/>SSS.489<br/>SSS.489<br/>SSS.489<br/>SSS.489<br/>SSS.489<br/>SSS.489<br/>SSS.489<br/>SSS.489<br/>SSS.489<br/>SSS.489<br/>SSS.489<br/>SSS.489<br/>SSS.489<br/>SSS.489<br/>SSS.489<br/>SSS.489<br/>SSS.489<br/>SSS.489<br/>SSS.489<br/>SSS.489<br/>SSS.489<br/>SSS.489<br/>SSS.489<br/>SSS.489<br/>SSS.489<br/>SSS.489<br/>SSS<br/>SSA<br/>SSS.489<br/>SSS.489<br/>SSS.489<br/>SSS.489<br/>SSS.489<br/>SSS.489<br/>SSS.489<br/>SSS.489<br/>SSS.489<br/>SSS.489<br/>SSS.489<br/>SSS.489<br/>SSS.489<br/>SSS.489<br/>SSS.489<br/>SSS.489<br/>SSS.489<br/>SSS.489<br/>SSS.489<br/>SSS.489<br/>SSS.489<br/>SSS.489<br/>SSS.489<br/>SSS.489<br/>SSS.489<br/>SSS.489<br/>SSS.489<br/>SSS.489<br/>SSS.489<br/>SSS.489<br/>SSS.489<br/>SSS.489<br/>SSS.489<br/>SSS.489<br/>SSS.489<br/>SSS.489<br/>SSS.489<br/>SSS.489<br/>SSS.489<br/>SSS.489<br/>SSS.489<br/>SSS.489<br/>SSS.489<br/>SSS.489<br/>SSS.489<br/>SSS.489<br/>SSS.489<br/>SSS.489<br/>SSS.489<br/>SSS.489<br/>SSS.489<br/>SSS.489<br/>SSS<br/>SSS<br/>SSS<br/>SSS<br/>SSS<br/>SSS<br/>SSS<br/>SSS<br/>SSS<br/>S</td><td>(TYPE B)<br/>B3<br/>B3<br/>455.587<br/>574.826<br/>574.826<br/>574.826<br/>574.826<br/>574.826<br/>574.826<br/>574.826<br/>574.826<br/>574.826<br/>574.826<br/>574.826<br/>574.826<br/>574.826<br/>574.826<br/>574.826<br/>574.826<br/>574.826<br/>574.826<br/>574.826<br/>574.826<br/>574.826<br/>574.826<br/>574.826<br/>574.826<br/>574.826<br/>574.826<br/>574.826<br/>574.826<br/>574.826<br/>574.826<br/>574.826<br/>574.826<br/>574.826<br/>574.826<br/>574.826<br/>574.826<br/>574.826<br/>574.826<br/>574.826<br/>574.826<br/>574.826<br/>574.826<br/>574.826<br/>574.826<br/>574.826<br/>574.826<br/>574.826<br/>574.826<br/>574.826<br/>574.826<br/>574.826<br/>574.826<br/>574.826<br/>574.826<br/>574.826<br/>574.826<br/>574.826<br/>574.826<br/>574.826<br/>574.826<br/>574.826<br/>574.826<br/>574.826<br/>574.826<br/>574.826<br/>574.826<br/>574.826<br/>574.826<br/>574.826<br/>574.826<br/>574.826<br/>574.826<br/>574.826<br/>574.826<br/>574.826<br/>574.826<br/>574.826<br/>574.826<br/>574.826<br/>574.826<br/>574.826<br/>574.826<br/>574.826<br/>574.826<br/>574.826<br/>574.826<br/>574.826<br/>574.826<br/>574.826<br/>574.826<br/>574.826<br/>574.826<br/>574.826<br/>574.826<br/>574.826<br/>574.826<br/>574.826<br/>574.826<br/>574.826<br/>574.826<br/>574.826<br/>574.826<br/>574.826<br/>574.826<br/>574.826<br/>574.826<br/>574.826<br/>574.826<br/>574.826<br/>574.826<br/>574.826<br/>574.826<br/>574.826<br/>574.826<br/>574.826<br/>574.826<br/>574.826<br/>574.826<br/>574.826<br/>574.826<br/>574.826<br/>574.826<br/>574.826<br/>574.826<br/>574.826<br/>574.826<br/>574.826<br/>574.826<br/>574.826<br/>574.826<br/>574.826<br/>574.826<br/>574.826<br/>574.826<br/>574.826<br/>574.826<br/>574.826<br/>574.826<br/>574.826<br/>574.826<br/>574.826<br/>574.826<br/>574.826<br/>574.826<br/>574.826<br/>574.826<br/>574.826<br/>574.826<br/>574.826<br/>574.826<br/>574.826<br/>574.826<br/>574.826<br/>574.826<br/>574.826<br/>574.826<br/>574.826<br/>574.826<br/>574.826<br/>574.826<br/>574.826<br/>574.826<br/>574.826<br/>574.826<br/>574.826<br/>574.826<br/>574.826<br/>574.826<br/>574.826<br/>574.826<br/>574.826<br/>574.826<br/>574.826<br/>574.826<br/>574.826<br/>574.826<br/>574.826<br/>574.826<br/>574.826<br/>574.826<br/>574.826<br/>574.826<br/>574.826<br/>574.826<br/>574.826<br/>574.826<br/>574.826<br/>574.826<br/>574.826<br/>574.826<br/>574.826<br/>574.826<br/>574.826<br/>574.826<br/>574.826<br/>574.826<br/>574.826<br/>574.826<br/>574.826<br/>574.826<br/>574.826<br/>574.826<br/>574.826<br/>574.826<br/>574.826<br/>574.826<br/>574.826<br/>574.826<br/>574.826<br/>574.826<br/>574.826<br/>574.826<br/>574.826<br/>574.826<br/>574.826<br/>574.826<br/>574.826<br/>574.826<br/>574.826<br/>574.826<br/>574.826<br/>574.826<br/>574.826<br/>574.826<br/>574</td><td>BLDG 3<br/>(TYPE B)<br/>C1<br/>261.219<br/>333.875<br/>455.587<br/>574.826<br/>574.826<br/>574.826<br/>574.826<br/>574.826<br/>574.826<br/>574.826<br/>574.826<br/>574.826<br/>574.826<br/>574.826<br/>574.826<br/>574.826<br/>574.826<br/>574.826<br/>574.826<br/>574.826<br/>574.826<br/>574.826<br/>574.826</td><td>BLDG 3         (TYPE D)         C3         203.439         420.429         415.082         415.082         415.082         415.082         415.082         415.082         415.082         415.082         415.082         415.082         415.082         415.082         415.082         415.082         415.082         415.082         415.082         415.082         415.082         415.082         415.082         415.082         415.082         415.082         415.082         415.082         415.082         415.082         415.082         415.082         415.082         415.082         415.082         415.082         415.082         415.082         415.082         415.082         415.082</td><td>EA SUMM/<br/>BLDG 4<br/>(TYPE D)<br/>F2<br/>386.040<br/>415.082<br/>415.082<br/>415.082<br/>415.082<br/>415.082<br/>415.082<br/>415.082<br/>415.082<br/>415.082<br/>415.082<br/>415.082<br/>415.082<br/>415.082<br/>415.082<br/>415.082<br/>415.082<br/>415.082<br/>415.082<br/>415.082<br/>415.082<br/>415.082<br/>415.082<br/>415.082<br/>415.082<br/>415.082<br/>415.082<br/>415.082<br/>415.082<br/>415.082<br/>415.082<br/>415.082<br/>415.082<br/>415.082<br/>415.082<br/>415.082<br/>415.082<br/>415.082<br/>415.082<br/>415.082<br/>415.082<br/>415.082<br/>415.082<br/>415.082<br/>415.082<br/>415.082<br/>415.082<br/>415.082<br/>415.082<br/>415.082<br/>415.082<br/>415.082<br/>415.082<br/>415.082<br/>415.082<br/>415.082<br/>415.082<br/>415.082<br/>415.082<br/>415.082<br/>415.082<br/>415.082<br/>415.082<br/>415.082<br/>415.082<br/>415.082<br/>415.082<br/>415.082<br/>415.082<br/>415.082<br/>415.082<br/>415.082<br/>415.082<br/>415.082<br/>415.082<br/>415.082<br/>415.082<br/>415.082<br/>415.082<br/>415.082<br/>415.082<br/>415.082<br/>415.082<br/>415.082<br/>415.082<br/>415.082<br/>415.082<br/>415.082<br/>415.082<br/>415.082<br/>415.082<br/>415.082<br/>415.082<br/>415.082<br/>415.082<br/>415.082<br/>415.082<br/>415.082<br/>415.082<br/>415.082<br/>415.082<br/>415.082<br/>415.082<br/>415.082<br/>415.082<br/>415.082<br/>415.082<br/>415.082<br/>415.082<br/>415.082<br/>415.082<br/>415.082<br/>415.082<br/>415.082<br/>415.082<br/>415.082<br/>415.082<br/>415.082<br/>415.082<br/>415.082<br/>415.082<br/>415.082<br/>415.082<br/>415.082<br/>415.082<br/>415.082<br/>415.082<br/>415.082<br/>415.082<br/>415.082<br/>415.082<br/>415.082<br/>415.082<br/>415.082<br/>415.082<br/>415.082<br/>415.082<br/>415.082<br/>415.082<br/>415.082<br/>415.082<br/>415.082<br/>415.082<br/>415.082<br/>415.082<br/>415.082<br/>415.082<br/>415.082<br/>415.082<br/>415.082<br/>415.082<br/>415.082<br/>415.082<br/>415.082<br/>415.082<br/>415.082<br/>415.082<br/>415.082<br/>415.082<br/>415.082<br/>415.082<br/>415.082<br/>415.082<br/>415.082<br/>415.082<br/>415.082<br/>415.082<br/>415.082<br/>415.082<br/>415.082<br/>415.082<br/>415.082<br/>415.082<br/>415.082<br/>415.082<br/>415.082<br/>415.082<br/>415.082<br/>415.082<br/>415.082<br/>415.082<br/>415.082<br/>415.082<br/>415.082<br/>415.082<br/>415.082<br/>415.082<br/>415.082<br/>415.082<br/>415.082<br/>415.082<br/>415.082<br/>415.082<br/>415.082<br/>415.082<br/>415.082<br/>415.082<br/>415.082<br/>415.082<br/>415.082<br/>415.082<br/>415.082<br/>415.082<br/>415.082<br/>415.082<br/>415.082<br/>415.082<br/>415.082<br/>415.082<br/>415.082<br/>415.082<br/>415.082<br/>415.082<br/>415.082<br/>415.082<br/>415.082<br/>415.082<br/>415.082<br/>415.082<br/>415.082<br/>415.082<br/>415.082<br/>415.082<br/>415.082</td><td>ARY (PLO<br/>CONTIN<br/>BLDG 4<br/>(TYPE B)<br/>F4<br/>181.904<br/>542.055<br/>519.769<br/>519.769<br/>519.769<br/>519.769<br/>519.769<br/>519.769<br/>519.769<br/>519.769<br/>519.769<br/>519.769<br/>519.769<br/>519.769<br/>519.769<br/>519.769<br/>519.769<br/>519.769<br/>519.769<br/>519.769<br/>519.769</td><td>T RZ-08)<br/>UED AS<br/>FLOO<br/>Ground<br/>1ST/1<br/>2ND/<br/>3RD/<br/>3RD/<br/>4TH<br/>5TH<br/>6th<br/>7th<br/>8th (REFI<br/>9th<br/>10th<br/>11th<br/>12th<br/>13th (REFI<br/>14th<br/>15th<br/>16th<br/>17th<br/>18th (REFI<br/>14th<br/>15th<br/>16th<br/>17th<br/>18th (REFI<br/>24th<br/>22nd<br/>23rd (REFI<br/>24th<br/>25th<br/>25th<br/>25th</td></td<> | BLDG 1<br>TYPE C)<br>A3<br>5<br>5<br>5<br>5<br>5<br>5<br>5<br>7<br>5<br>7<br>5<br>7<br>5<br>7<br>5<br>7<br>5<br>7<br>5                                                                                                                                                                          | (TYPE A)<br>AREA<br>AREA<br>AREA<br>AREA<br>AREA<br>AREA<br>SSC<br>479.443<br>SSS.489<br>SSS.489<br>SSS.489<br>SSS.489<br>SSS.489<br>SSS.489<br>SSS.489<br>SSS.489<br>SSS.489<br>SSS.489<br>SSS.489<br>SSS.489<br>SSS.489<br>SSS.489<br>SSS.489<br>SSS.489<br>SSS.489<br>SSS.489<br>SSS.489<br>SSS.489<br>SSS.489<br>SSS.489<br>SSS.489<br>SSS.489<br>SSS.489<br>SSS.489<br>SSS.489<br>SSS.489<br>SSS.489<br>SSS.489<br>SSS.489<br>SSS.489<br>SSS.489<br>SSS.489<br>SSS.489<br>SSS.489<br>SSS.489<br>SSS.489<br>SSS.489<br>SSS.489<br>SSS.489<br>SSS.489<br>SSS.489<br>SSS.489<br>SSS.489<br>SSS.489<br>SSS.489<br>SSS.489<br>SSS.489<br>SSS.489<br>SSS.489<br>SSS.489<br>SSS.489<br>SSS.489<br>SSS.489<br>SSS.489<br>SSS.489<br>SSS.489<br>SSS.489<br>SSS.489<br>SSS.489<br>SSS.489<br>SSS.489<br>SSS.489<br>SSS.489<br>SSS.489<br>SSS.489<br>SSS.489<br>SSS.489<br>SSS.489<br>SSS.489<br>SSS.489<br>SSS.489<br>SSS.489<br>SSS.489<br>SSS.489<br>SSS.489<br>SSS.489<br>SSS.489<br>SSS.489<br>SSS.489<br>SSS.489<br>SSS.489<br>SSS.489<br>SSS.489<br>SSS.489<br>SSS.489<br>SSS.489<br>SSS.489<br>SSS.489<br>SSS.489<br>SSS.489<br>SSS.489<br>SSS.489<br>SSS.489<br>SSS.489<br>SSS.489<br>SSS.489<br>SSS.489<br>SSS.489<br>SSS.489<br>SSS.489<br>SSS.489<br>SSS.489<br>SSS.489<br>SSS.489<br>SSS.489<br>SSS.489<br>SSS.489<br>SSS.489<br>SSS.489<br>SSS.489<br>SSS.489<br>SSS.489<br>SSS.489<br>SSS.489<br>SSS.489<br>SSS.489<br>SSS.489<br>SSS.489<br>SSS.489<br>SSS.489<br>SSS.489<br>SSS.489<br>SSS.489<br>SSS.489<br>SSS.489<br>SSS.489<br>SSS.489<br>SSS.489<br>SSS.489<br>SSS.489<br>SSS.489<br>SSS.489<br>SSS.489<br>SSS.489<br>SSS.489<br>SSS.489<br>SSS.489<br>SSS.489<br>SSS.489<br>SSS.489<br>SSS.489<br>SSS.489<br>SSS.489<br>SSS.489<br>SSS.489<br>SSS.489<br>SSS.489<br>SSS.489<br>SSS.489<br>SSS.489<br>SSS.489<br>SSS.489<br>SSS.489<br>SSS.489<br>SSS.489<br>SSS.489<br>SSS.489<br>SSS.489<br>SSS.489<br>SSS.489<br>SSS.489<br>SSS.489<br>SSS.489<br>SSS.489<br>SSS.489<br>SSS.489<br>SSS.489<br>SSS.489<br>SSS.489<br>SSS.489<br>SSS.489<br>SSS.489<br>SSS.489<br>SSS.489<br>SSS.489<br>SSS.489<br>SSS.489<br>SSS.489<br>SSS.489<br>SSS.489<br>SSS.489<br>SSS.489<br>SSS.489<br>SSS<br>SSA<br>SSS.489<br>SSS.489<br>SSS.489<br>SSS.489<br>SSS.489<br>SSS.489<br>SSS.489<br>SSS.489<br>SSS.489<br>SSS.489<br>SSS.489<br>SSS.489<br>SSS.489<br>SSS.489<br>SSS.489<br>SSS.489<br>SSS.489<br>SSS.489<br>SSS.489<br>SSS.489<br>SSS.489<br>SSS.489<br>SSS.489<br>SSS.489<br>SSS.489<br>SSS.489<br>SSS.489<br>SSS.489<br>SSS.489<br>SSS.489<br>SSS.489<br>SSS.489<br>SSS.489<br>SSS.489<br>SSS.489<br>SSS.489<br>SSS.489<br>SSS.489<br>SSS.489<br>SSS.489<br>SSS.489<br>SSS.489<br>SSS.489<br>SSS.489<br>SSS.489<br>SSS.489<br>SSS.489<br>SSS.489<br>SSS.489<br>SSS.489<br>SSS.489<br>SSS.489<br>SSS<br>SSS<br>SSS<br>SSS<br>SSS<br>SSS<br>SSS<br>SSS<br>SSS<br>S | (TYPE B)<br>B3<br>B3<br>455.587<br>574.826<br>574.826<br>574.826<br>574.826<br>574.826<br>574.826<br>574.826<br>574.826<br>574.826<br>574.826<br>574.826<br>574.826<br>574.826<br>574.826<br>574.826<br>574.826<br>574.826<br>574.826<br>574.826<br>574.826<br>574.826<br>574.826<br>574.826<br>574.826<br>574.826<br>574.826<br>574.826<br>574.826<br>574.826<br>574.826<br>574.826<br>574.826<br>574.826<br>574.826<br>574.826<br>574.826<br>574.826<br>574.826<br>574.826<br>574.826<br>574.826<br>574.826<br>574.826<br>574.826<br>574.826<br>574.826<br>574.826<br>574.826<br>574.826<br>574.826<br>574.826<br>574.826<br>574.826<br>574.826<br>574.826<br>574.826<br>574.826<br>574.826<br>574.826<br>574.826<br>574.826<br>574.826<br>574.826<br>574.826<br>574.826<br>574.826<br>574.826<br>574.826<br>574.826<br>574.826<br>574.826<br>574.826<br>574.826<br>574.826<br>574.826<br>574.826<br>574.826<br>574.826<br>574.826<br>574.826<br>574.826<br>574.826<br>574.826<br>574.826<br>574.826<br>574.826<br>574.826<br>574.826<br>574.826<br>574.826<br>574.826<br>574.826<br>574.826<br>574.826<br>574.826<br>574.826<br>574.826<br>574.826<br>574.826<br>574.826<br>574.826<br>574.826<br>574.826<br>574.826<br>574.826<br>574.826<br>574.826<br>574.826<br>574.826<br>574.826<br>574.826<br>574.826<br>574.826<br>574.826<br>574.826<br>574.826<br>574.826<br>574.826<br>574.826<br>574.826<br>574.826<br>574.826<br>574.826<br>574.826<br>574.826<br>574.826<br>574.826<br>574.826<br>574.826<br>574.826<br>574.826<br>574.826<br>574.826<br>574.826<br>574.826<br>574.826<br>574.826<br>574.826<br>574.826<br>574.826<br>574.826<br>574.826<br>574.826<br>574.826<br>574.826<br>574.826<br>574.826<br>574.826<br>574.826<br>574.826<br>574.826<br>574.826<br>574.826<br>574.826<br>574.826<br>574.826<br>574.826<br>574.826<br>574.826<br>574.826<br>574.826<br>574.826<br>574.826<br>574.826<br>574.826<br>574.826<br>574.826<br>574.826<br>574.826<br>574.826<br>574.826<br>574.826<br>574.826<br>574.826<br>574.826<br>574.826<br>574.826<br>574.826<br>574.826<br>574.826<br>574.826<br>574.826<br>574.826<br>574.826<br>574.826<br>574.826<br>574.826<br>574.826<br>574.826<br>574.826<br>574.826<br>574.826<br>574.826<br>574.826<br>574.826<br>574.826<br>574.826<br>574.826<br>574.826<br>574.826<br>574.826<br>574.826<br>574.826<br>574.826<br>574.826<br>574.826<br>574.826<br>574.826<br>574.826<br>574.826<br>574.826<br>574.826<br>574.826<br>574.826<br>574.826<br>574.826<br>574.826<br>574.826<br>574.826<br>574.826<br>574.826<br>574.826<br>574.826<br>574.826<br>574 | BLDG 3<br>(TYPE B)<br>C1<br>261.219<br>333.875<br>455.587<br>574.826<br>574.826<br>574.826<br>574.826<br>574.826<br>574.826<br>574.826<br>574.826<br>574.826<br>574.826<br>574.826<br>574.826<br>574.826<br>574.826<br>574.826<br>574.826<br>574.826<br>574.826<br>574.826<br>574.826                                                                                                                                                                                                                                                                                                                                                                                                                                                                                                                                                                                                                                                                                                                                                                                                                                                                                                                                                                                                                                                                                                                                                                                                                                                                                                                                                                                                                                                                                                                                                                                                                                                                                                                                                                                                                                          | BLDG 3         (TYPE D)         C3         203.439         420.429         415.082         415.082         415.082         415.082         415.082         415.082         415.082         415.082         415.082         415.082         415.082         415.082         415.082         415.082         415.082         415.082         415.082         415.082         415.082         415.082         415.082         415.082         415.082         415.082         415.082         415.082         415.082         415.082         415.082         415.082         415.082         415.082         415.082         415.082         415.082         415.082         415.082         415.082         415.082                                 | EA SUMM/<br>BLDG 4<br>(TYPE D)<br>F2<br>386.040<br>415.082<br>415.082<br>415.082<br>415.082<br>415.082<br>415.082<br>415.082<br>415.082<br>415.082<br>415.082<br>415.082<br>415.082<br>415.082<br>415.082<br>415.082<br>415.082<br>415.082<br>415.082<br>415.082<br>415.082<br>415.082<br>415.082<br>415.082<br>415.082<br>415.082<br>415.082<br>415.082<br>415.082<br>415.082<br>415.082<br>415.082<br>415.082<br>415.082<br>415.082<br>415.082<br>415.082<br>415.082<br>415.082<br>415.082<br>415.082<br>415.082<br>415.082<br>415.082<br>415.082<br>415.082<br>415.082<br>415.082<br>415.082<br>415.082<br>415.082<br>415.082<br>415.082<br>415.082<br>415.082<br>415.082<br>415.082<br>415.082<br>415.082<br>415.082<br>415.082<br>415.082<br>415.082<br>415.082<br>415.082<br>415.082<br>415.082<br>415.082<br>415.082<br>415.082<br>415.082<br>415.082<br>415.082<br>415.082<br>415.082<br>415.082<br>415.082<br>415.082<br>415.082<br>415.082<br>415.082<br>415.082<br>415.082<br>415.082<br>415.082<br>415.082<br>415.082<br>415.082<br>415.082<br>415.082<br>415.082<br>415.082<br>415.082<br>415.082<br>415.082<br>415.082<br>415.082<br>415.082<br>415.082<br>415.082<br>415.082<br>415.082<br>415.082<br>415.082<br>415.082<br>415.082<br>415.082<br>415.082<br>415.082<br>415.082<br>415.082<br>415.082<br>415.082<br>415.082<br>415.082<br>415.082<br>415.082<br>415.082<br>415.082<br>415.082<br>415.082<br>415.082<br>415.082<br>415.082<br>415.082<br>415.082<br>415.082<br>415.082<br>415.082<br>415.082<br>415.082<br>415.082<br>415.082<br>415.082<br>415.082<br>415.082<br>415.082<br>415.082<br>415.082<br>415.082<br>415.082<br>415.082<br>415.082<br>415.082<br>415.082<br>415.082<br>415.082<br>415.082<br>415.082<br>415.082<br>415.082<br>415.082<br>415.082<br>415.082<br>415.082<br>415.082<br>415.082<br>415.082<br>415.082<br>415.082<br>415.082<br>415.082<br>415.082<br>415.082<br>415.082<br>415.082<br>415.082<br>415.082<br>415.082<br>415.082<br>415.082<br>415.082<br>415.082<br>415.082<br>415.082<br>415.082<br>415.082<br>415.082<br>415.082<br>415.082<br>415.082<br>415.082<br>415.082<br>415.082<br>415.082<br>415.082<br>415.082<br>415.082<br>415.082<br>415.082<br>415.082<br>415.082<br>415.082<br>415.082<br>415.082<br>415.082<br>415.082<br>415.082<br>415.082<br>415.082<br>415.082<br>415.082<br>415.082<br>415.082<br>415.082<br>415.082<br>415.082<br>415.082<br>415.082<br>415.082<br>415.082<br>415.082<br>415.082<br>415.082<br>415.082<br>415.082<br>415.082<br>415.082<br>415.082<br>415.082<br>415.082<br>415.082<br>415.082<br>415.082 | ARY (PLO<br>CONTIN<br>BLDG 4<br>(TYPE B)<br>F4<br>181.904<br>542.055<br>519.769<br>519.769<br>519.769<br>519.769<br>519.769<br>519.769<br>519.769<br>519.769<br>519.769<br>519.769<br>519.769<br>519.769<br>519.769<br>519.769<br>519.769<br>519.769<br>519.769<br>519.769<br>519.769                       | T RZ-08)<br>UED AS<br>FLOO<br>Ground<br>1ST/1<br>2ND/<br>3RD/<br>3RD/<br>4TH<br>5TH<br>6th<br>7th<br>8th (REFI<br>9th<br>10th<br>11th<br>12th<br>13th (REFI<br>14th<br>15th<br>16th<br>17th<br>18th (REFI<br>14th<br>15th<br>16th<br>17th<br>18th (REFI<br>24th<br>22nd<br>23rd (REFI<br>24th<br>25th<br>25th<br>25th                                                                                                                                                                                                                                                                                                                                                                                                                                                                                                                                                                                                                                                                                                                                                                                                                                                                                                                                                                                                                                                                                                                                                                                                                                                                                                                                                                                                                                                                                                                                                                                                                                                                                                                                                                                                                                                                                                                                                                                                                                                                                                                                                                                                                                                                                                                                                                                                                                                                                                              |
| CUR<br>BU<br>Fo<br>Re<br>LOW<br>UPF                                                                                         |                                                                                                                                                                                                                                                                                                                                                                                                                                                                                                                                                                                                                                                                                                                                                                                                                                                                                                                                                                                                                                                                                                                                                                                                                                                                                                                                                                                                                                                                                                                                                                                                                                                                                                                                                                                                                                                                                                                                                                                                                                                                                                                                                                                                                                                                                                                                                                                                                                                                                                                                                                                                                                                          | 519.770           519.770           519.770           519.770           519.770           519.770           519.770           519.770           519.770           519.770           519.770           519.770           519.770           519.770           519.770           519.770           519.770           519.770           519.770           519.770           519.770           519.770           519.770           519.770           519.770           519.770           519.770           519.770           519.770           519.770           519.770           519.770           519.770           519.770           519.770           519.770           519.770           519.770           519.770           519.770           519.770           519.770           519.770           519.770           519.770           519.770 <td< td=""><td>67.66           67.66           67.66           67.66           67.66           67.66           67.66           67.66           67.66           67.66           67.66           67.66           67.66           67.66           67.66           67.66           67.66           67.66           67.66           67.66           67.66           67.66           67.66           67.66           67.66           67.66           67.66           67.66           67.66           67.66           67.66           67.66           67.66           67.66           67.66           67.66           67.66           67.66           67.66           67.66           67.66           67.66           67.66           67.67           519.70           519.700           519.700           519.700           <td< td=""><td>1    </td><td>229.920 I 30.447  Additional quirements 229.920</td><td>13.361         13.361         13.361         13.361         13.361         13.361         13.361         13.361         13.361         13.361         13.361         13.361         13.361         13.361         13.361         13.361         13.361         13.361         13.361         13.361         13.361         13.361         13.361         13.361         13.361         13.361         13.361         13.361         13.361         13.361         13.361         13.361         13.361         13.361         13.361         13.361         13.361         13.361         141         3RD         4th         5th         6th         7th         3th (REFUGE)         9th         10th         13th         12th         13th      <tr< td=""><td>33.696         33.696         33.696         33.696         33.696         33.696         33.696         33.696         33.696         33.696         33.696         33.696         33.696         33.696         33.696         33.696         33.696         33.696         33.696         33.696         33.696         33.696         33.696         33.696         33.696         33.696         33.696         33.696         33.696         33.696         33.696         33.696         33.696         33.696         33.696         33.696         490.772         41         7         498.818         555.489         555.489         555.489         555.489         555.489         555.489         555.489         555.489         555.489         555.</td><td>535.475         567.096         567.096         567.096         567.096         567.096         567.096         567.096         567.096         567.096         567.096         567.096         567.096         567.096         567.096         567.096         567.096         567.096         567.096         567.096         567.096         567.096         567.096         567.096         567.096         567.096         567.096         567.096         567.096         567.096         567.096         567.096         567.096         567.096         567.096         567.096         511.839         511.839         511.839         511.839         511.839         511.839         511.839         511.839         511.839         511.839         511.839         511.839         <td< td=""><td>BLDG 1<br/>TYPE C)<br/>A3<br/>5<br/>5<br/>5<br/>5<br/>5<br/>5<br/>5<br/>5<br/>5<br/>5<br/>5<br/>5<br/>5<br/>5<br/>5<br/>5<br/>5<br/>5</td><td>(TYPE A)       AA       AREA       AREA       AREA       AREA       AREA       AREA       AREA       AREA       479.443       555.489       555.489       555.489       555.489       555.489       555.489       555.489       555.489       555.489       555.489       555.489       555.489       555.489       555.489       555.489       555.489       555.489       555.489       555.489       555.489       555.489       555.489       555.489       555.489       555.489       555.489       555.489       555.489       555.489       555.489       555.489       555.489       555.489       555.489       555.489       555.489       555.489       555.489       555.489       555.489       555.489       555.489       555.489       555.489       555.489       555.489       555.4</td><td>(TYPE B)<br/>B3<br/>B3<br/>455.587<br/>574.826<br/>574.826<br/>574.826<br/>574.826<br/>574.826<br/>574.826<br/>574.826<br/>574.826<br/>574.826<br/>574.826<br/>574.826<br/>574.826<br/>574.826<br/>574.826<br/>574.826<br/>574.826<br/>574.826<br/>574.826<br/>574.826<br/>574.826</td><td>BLDG 3<br/>(TYPE B)<br/>C1<br/>261.219<br/>333.875<br/>455.587<br/>574.826<br/>574.826<br/>574.826<br/>574.826<br/>574.826<br/>574.826<br/>574.826<br/>574.826<br/>574.826<br/>574.826<br/>574.826<br/>574.826<br/>574.826<br/>574.826<br/>574.826<br/>574.826<br/>574.826<br/>574.826<br/>574.826<br/>574.826<br/>574.826</td><td>BLDG 3         (TYPE D)         C3         203.439         420.429         415.082         415.082         415.082         415.082         415.082         415.082         415.082         415.082         415.082         415.082         415.082         415.082         415.082         415.082         415.082         415.082         415.082         415.082         415.082         415.082         415.082         415.082         415.082         415.082         415.082         415.082         415.082         415.082         415.082         415.082         415.082         415.082         415.082         415.082         415.082         415.082         415.082         415.082         415.082         415.082         415.082</td><td>EA SUMM/<br/>BLDG 4<br/>(TYPE D)<br/>F2<br/>386.040<br/>415.082<br/>415.082<br/>415.082<br/>415.082<br/>415.082<br/>415.082<br/>415.082<br/>415.082<br/>415.082<br/>415.082<br/>415.082<br/>415.082<br/>415.082<br/>415.082<br/>415.082<br/>415.082<br/>415.082<br/>415.082<br/>415.082<br/>415.082<br/>415.082<br/>415.082<br/>415.082<br/>415.082<br/>415.082<br/>415.082<br/>415.082<br/>415.082<br/>415.082<br/>415.082<br/>415.082<br/>415.082<br/>415.082<br/>415.082<br/>415.082<br/>415.082<br/>415.082<br/>415.082<br/>415.082<br/>415.082<br/>415.082<br/>415.082<br/>415.082<br/>415.082<br/>415.082<br/>415.082<br/>415.082<br/>415.082<br/>415.082<br/>415.082<br/>415.082<br/>415.082<br/>415.082<br/>415.082<br/>415.082<br/>415.082<br/>415.082<br/>415.082<br/>415.082<br/>415.082<br/>415.082<br/>415.082<br/>415.082<br/>415.082<br/>415.082<br/>415.082<br/>415.082<br/>415.082<br/>415.082<br/>415.082<br/>415.082<br/>415.082<br/>415.082<br/>415.082<br/>415.082<br/>415.082<br/>415.082<br/>415.082<br/>415.082<br/>415.082<br/>415.082<br/>415.082<br/>415.082<br/>415.082<br/>415.082<br/>415.082<br/>415.082<br/>415.082<br/>415.082<br/>415.082<br/>415.082<br/>415.082<br/>415.082<br/>415.082<br/>415.082<br/>415.082<br/>415.082<br/>415.082<br/>415.082<br/>415.082<br/>415.082<br/>415.082<br/>415.082<br/>415.082<br/>415.082<br/>415.082<br/>415.082<br/>415.082<br/>415.082<br/>415.082<br/>415.082<br/>415.082<br/>415.082<br/>415.082<br/>415.082<br/>415.082<br/>415.082<br/>415.082<br/>415.082<br/>415.082<br/>415.082<br/>415.082<br/>415.082<br/>415.082<br/>415.082<br/>415.082<br/>415.082<br/>415.082<br/>415.082<br/>415.082<br/>415.082<br/>415.082<br/>415.082<br/>415.082<br/>415.082<br/>415.082<br/>415.082<br/>415.082<br/>415.082<br/>415.082<br/>415.082<br/>415.082<br/>415.082<br/>415.082<br/>415.082<br/>415.082<br/>415.082<br/>415.082<br/>415.082<br/>415.082<br/>415.082<br/>415.082<br/>415.082<br/>415.082<br/>415.082<br/>415.082<br/>415.082<br/>415.082<br/>415.082<br/>415.082<br/>415.082<br/>415.082<br/>415.082<br/>415.082<br/>415.082<br/>415.082<br/>415.082<br/>415.082<br/>415.082<br/>415.082<br/>415.082<br/>415.082<br/>415.082<br/>415.082<br/>415.082<br/>415.082<br/>415.082<br/>415.082<br/>415.082<br/>415.082<br/>415.082<br/>415.082<br/>415.082<br/>415.082<br/>415.082<br/>415.082<br/>415.082<br/>415.082<br/>415.082<br/>415.082<br/>415.082<br/>415.082<br/>415.082<br/>415.082<br/>415.082<br/>415.082<br/>415.082<br/>415.082<br/>415.082<br/>415.082<br/>415.082<br/>415.082<br/>415.082<br/>415.082<br/>415.082<br/>415.082<br/>415.082<br/>415.082<br/>415.082<br/>415.082<br/>415.082<br/>415.082<br/>415.082<br/>415.082<br/>415.082<br/>415.082<br/>415.082<br/>415.082<br/>415.082<br/>415.082<br/>415.082<br/>415.082<br/>415.082</td><td>ARY (PLO<br/>CONTIN<br/>BLDG 4<br/>(TYPE B)<br/>F4<br/>181.904<br/>542.055<br/>519.769<br/>519.769<br/>519.769<br/>519.769<br/>519.769<br/>519.769<br/>519.769<br/>519.769<br/>519.769<br/>519.769<br/>519.769<br/>519.769<br/>519.769<br/>519.769<br/>519.769<br/>519.769<br/>519.769<br/>519.769<br/>519.769<br/>519.769<br/>519.769</td><td>T RZ-08)<br/>UED AS<br/>FLOOD<br/>Ground<br/>1ST/1<br/>2ND/1<br/>3RD/1<br/>3RD/1<br/>4TH<br/>5TH<br/>6th<br/>7th<br/>8th (REF<br/>9th<br/>10th<br/>11th<br/>12th<br/>13th (REF<br/>14th<br/>15th<br/>16th<br/>17th<br/>18th (REF<br/>14th<br/>15th<br/>16th<br/>17th<br/>18th (REF<br/>24th<br/>22nd<br/>23rd (REF<br/>24th<br/>25th</td></td<></td></tr<></td></td<></td></td<>                                                                                                                                                                                                                                                                                                                                                                                                                                                                                                                                                                                                                                                                                                                                                                                                                                                                                                                                                                                                                                                                                                                                                                                                                                                                                                                                                                                                                                                                                                                                                                                                                                                                                                                                                                                                                                                                                                                                                                                                                                                                                                                                                                                                                                                                                                                                                                                                                                                                                                                                                                                                                                                                                                                                                                                                                                                                                                                                                                                                                                                                                                                                                                                                                                                                                                                                                                                                                                                                                                                                                                                                                                                                                                                                                                                                                                                                                                                                                                                                                                                                                                                                                                                                                                                                                                                                                                                                                                                                                                                                                                                                                                                                                                                                                                                                       | 67.66           67.66           67.66           67.66           67.66           67.66           67.66           67.66           67.66           67.66           67.66           67.66           67.66           67.66           67.66           67.66           67.66           67.66           67.66           67.66           67.66           67.66           67.66           67.66           67.66           67.66           67.66           67.66           67.66           67.66           67.66           67.66           67.66           67.66           67.66           67.66           67.66           67.66           67.66           67.66           67.66           67.66           67.66           67.67           519.70           519.700           519.700           519.700 <td< td=""><td>1    </td><td>229.920 I 30.447  Additional quirements 229.920</td><td>13.361         13.361         13.361         13.361         13.361         13.361         13.361         13.361         13.361         13.361         13.361         13.361         13.361         13.361         13.361         13.361         13.361         13.361         13.361         13.361         13.361         13.361         13.361         13.361         13.361         13.361         13.361         13.361         13.361         13.361         13.361         13.361         13.361         13.361         13.361         13.361         13.361         13.361         141         3RD         4th         5th         6th         7th         3th (REFUGE)         9th         10th         13th         12th         13th      <tr< td=""><td>33.696         33.696         33.696         33.696         33.696         33.696         33.696         33.696         33.696         33.696         33.696         33.696         33.696         33.696         33.696         33.696         33.696         33.696         33.696         33.696         33.696         33.696         33.696         33.696         33.696         33.696         33.696         33.696         33.696         33.696         33.696         33.696         33.696         33.696         33.696         33.696         490.772         41         7         498.818         555.489         555.489         555.489         555.489         555.489         555.489         555.489         555.489         555.489         555.</td><td>535.475         567.096         567.096         567.096         567.096         567.096         567.096         567.096         567.096         567.096         567.096         567.096         567.096         567.096         567.096         567.096         567.096         567.096         567.096         567.096         567.096         567.096         567.096         567.096         567.096         567.096         567.096         567.096         567.096         567.096         567.096         567.096         567.096         567.096         567.096         567.096         511.839         511.839         511.839         511.839         511.839         511.839         511.839         511.839         511.839         511.839         511.839         511.839         <td< td=""><td>BLDG 1<br/>TYPE C)<br/>A3<br/>5<br/>5<br/>5<br/>5<br/>5<br/>5<br/>5<br/>5<br/>5<br/>5<br/>5<br/>5<br/>5<br/>5<br/>5<br/>5<br/>5<br/>5</td><td>(TYPE A)       AA       AREA       AREA       AREA       AREA       AREA       AREA       AREA       AREA       479.443       555.489       555.489       555.489       555.489       555.489       555.489       555.489       555.489       555.489       555.489       555.489       555.489       555.489       555.489       555.489       555.489       555.489       555.489       555.489       555.489       555.489       555.489       555.489       555.489       555.489       555.489       555.489       555.489       555.489       555.489       555.489       555.489       555.489       555.489       555.489       555.489       555.489       555.489       555.489       555.489       555.489       555.489       555.489       555.489       555.489       555.489       555.4</td><td>(TYPE B)<br/>B3<br/>B3<br/>455.587<br/>574.826<br/>574.826<br/>574.826<br/>574.826<br/>574.826<br/>574.826<br/>574.826<br/>574.826<br/>574.826<br/>574.826<br/>574.826<br/>574.826<br/>574.826<br/>574.826<br/>574.826<br/>574.826<br/>574.826<br/>574.826<br/>574.826<br/>574.826</td><td>BLDG 3<br/>(TYPE B)<br/>C1<br/>261.219<br/>333.875<br/>455.587<br/>574.826<br/>574.826<br/>574.826<br/>574.826<br/>574.826<br/>574.826<br/>574.826<br/>574.826<br/>574.826<br/>574.826<br/>574.826<br/>574.826<br/>574.826<br/>574.826<br/>574.826<br/>574.826<br/>574.826<br/>574.826<br/>574.826<br/>574.826<br/>574.826</td><td>BLDG 3         (TYPE D)         C3         203.439         420.429         415.082         415.082         415.082         415.082         415.082         415.082         415.082         415.082         415.082         415.082         415.082         415.082         415.082         415.082         415.082         415.082         415.082         415.082         415.082         415.082         415.082         415.082         415.082         415.082         415.082         415.082         415.082         415.082         415.082         415.082         415.082         415.082         415.082         415.082         415.082         415.082         415.082         415.082         415.082         415.082         415.082</td><td>EA SUMM/<br/>BLDG 4<br/>(TYPE D)<br/>F2<br/>386.040<br/>415.082<br/>415.082<br/>415.082<br/>415.082<br/>415.082<br/>415.082<br/>415.082<br/>415.082<br/>415.082<br/>415.082<br/>415.082<br/>415.082<br/>415.082<br/>415.082<br/>415.082<br/>415.082<br/>415.082<br/>415.082<br/>415.082<br/>415.082<br/>415.082<br/>415.082<br/>415.082<br/>415.082<br/>415.082<br/>415.082<br/>415.082<br/>415.082<br/>415.082<br/>415.082<br/>415.082<br/>415.082<br/>415.082<br/>415.082<br/>415.082<br/>415.082<br/>415.082<br/>415.082<br/>415.082<br/>415.082<br/>415.082<br/>415.082<br/>415.082<br/>415.082<br/>415.082<br/>415.082<br/>415.082<br/>415.082<br/>415.082<br/>415.082<br/>415.082<br/>415.082<br/>415.082<br/>415.082<br/>415.082<br/>415.082<br/>415.082<br/>415.082<br/>415.082<br/>415.082<br/>415.082<br/>415.082<br/>415.082<br/>415.082<br/>415.082<br/>415.082<br/>415.082<br/>415.082<br/>415.082<br/>415.082<br/>415.082<br/>415.082<br/>415.082<br/>415.082<br/>415.082<br/>415.082<br/>415.082<br/>415.082<br/>415.082<br/>415.082<br/>415.082<br/>415.082<br/>415.082<br/>415.082<br/>415.082<br/>415.082<br/>415.082<br/>415.082<br/>415.082<br/>415.082<br/>415.082<br/>415.082<br/>415.082<br/>415.082<br/>415.082<br/>415.082<br/>415.082<br/>415.082<br/>415.082<br/>415.082<br/>415.082<br/>415.082<br/>415.082<br/>415.082<br/>415.082<br/>415.082<br/>415.082<br/>415.082<br/>415.082<br/>415.082<br/>415.082<br/>415.082<br/>415.082<br/>415.082<br/>415.082<br/>415.082<br/>415.082<br/>415.082<br/>415.082<br/>415.082<br/>415.082<br/>415.082<br/>415.082<br/>415.082<br/>415.082<br/>415.082<br/>415.082<br/>415.082<br/>415.082<br/>415.082<br/>415.082<br/>415.082<br/>415.082<br/>415.082<br/>415.082<br/>415.082<br/>415.082<br/>415.082<br/>415.082<br/>415.082<br/>415.082<br/>415.082<br/>415.082<br/>415.082<br/>415.082<br/>415.082<br/>415.082<br/>415.082<br/>415.082<br/>415.082<br/>415.082<br/>415.082<br/>415.082<br/>415.082<br/>415.082<br/>415.082<br/>415.082<br/>415.082<br/>415.082<br/>415.082<br/>415.082<br/>415.082<br/>415.082<br/>415.082<br/>415.082<br/>415.082<br/>415.082<br/>415.082<br/>415.082<br/>415.082<br/>415.082<br/>415.082<br/>415.082<br/>415.082<br/>415.082<br/>415.082<br/>415.082<br/>415.082<br/>415.082<br/>415.082<br/>415.082<br/>415.082<br/>415.082<br/>415.082<br/>415.082<br/>415.082<br/>415.082<br/>415.082<br/>415.082<br/>415.082<br/>415.082<br/>415.082<br/>415.082<br/>415.082<br/>415.082<br/>415.082<br/>415.082<br/>415.082<br/>415.082<br/>415.082<br/>415.082<br/>415.082<br/>415.082<br/>415.082<br/>415.082<br/>415.082<br/>415.082<br/>415.082<br/>415.082<br/>415.082<br/>415.082<br/>415.082<br/>415.082<br/>415.082<br/>415.082<br/>415.082<br/>415.082<br/>415.082<br/>415.082<br/>415.082<br/>415.082<br/>415.082<br/>415.082</td><td>ARY (PLO<br/>CONTIN<br/>BLDG 4<br/>(TYPE B)<br/>F4<br/>181.904<br/>542.055<br/>519.769<br/>519.769<br/>519.769<br/>519.769<br/>519.769<br/>519.769<br/>519.769<br/>519.769<br/>519.769<br/>519.769<br/>519.769<br/>519.769<br/>519.769<br/>519.769<br/>519.769<br/>519.769<br/>519.769<br/>519.769<br/>519.769<br/>519.769<br/>519.769</td><td>T RZ-08)<br/>UED AS<br/>FLOOD<br/>Ground<br/>1ST/1<br/>2ND/1<br/>3RD/1<br/>3RD/1<br/>4TH<br/>5TH<br/>6th<br/>7th<br/>8th (REF<br/>9th<br/>10th<br/>11th<br/>12th<br/>13th (REF<br/>14th<br/>15th<br/>16th<br/>17th<br/>18th (REF<br/>14th<br/>15th<br/>16th<br/>17th<br/>18th (REF<br/>24th<br/>22nd<br/>23rd (REF<br/>24th<br/>25th</td></td<></td></tr<></td></td<>                                                                                                                                                                                                                                                                                                                                                                                                                                                                                                                                                                                                                                                                                                                                                                                                                                                                                                                                                                                                                                                                                                                                                                                                                                                                                                                                                                                                                                                                                                                                                                                                                                                                                                                                                                                                                                                                                                                                                                                                                                                                                                                                                                                                                                                                                                                                                                                                                                                                                                                                                                                                                                                                                                                                                                                                                                                                                                                                                                                                                                                                                                                                                                                                                                                                                                                                                                                                                                                                                                                                                                                                                                                                                                                                                                                                                                                                                                                                                                                                                                                                                                                                                                                                                                                                                                                                                                                                                                                                                                                                                                                                                                                                                                                                                                                                       | 1                                                                                                                                                                                 | 229.920 I 30.447  Additional quirements 229.920                                                                    | 13.361         13.361         13.361         13.361         13.361         13.361         13.361         13.361         13.361         13.361         13.361         13.361         13.361         13.361         13.361         13.361         13.361         13.361         13.361         13.361         13.361         13.361         13.361         13.361         13.361         13.361         13.361         13.361         13.361         13.361         13.361         13.361         13.361         13.361         13.361         13.361         13.361         13.361         141         3RD         4th         5th         6th         7th         3th (REFUGE)         9th         10th         13th         12th         13th <tr< td=""><td>33.696         33.696         33.696         33.696         33.696         33.696         33.696         33.696         33.696         33.696         33.696         33.696         33.696         33.696         33.696         33.696         33.696         33.696         33.696         33.696         33.696         33.696         33.696         33.696         33.696         33.696         33.696         33.696         33.696         33.696         33.696         33.696         33.696         33.696         33.696         33.696         490.772         41         7         498.818         555.489         555.489         555.489         555.489         555.489         555.489         555.489         555.489         555.489         555.</td><td>535.475         567.096         567.096         567.096         567.096         567.096         567.096         567.096         567.096         567.096         567.096         567.096         567.096         567.096         567.096         567.096         567.096         567.096         567.096         567.096         567.096         567.096         567.096         567.096         567.096         567.096         567.096         567.096         567.096         567.096         567.096         567.096         567.096         567.096         567.096         567.096         511.839         511.839         511.839         511.839         511.839         511.839         511.839         511.839         511.839         511.839         511.839         511.839         <td< td=""><td>BLDG 1<br/>TYPE C)<br/>A3<br/>5<br/>5<br/>5<br/>5<br/>5<br/>5<br/>5<br/>5<br/>5<br/>5<br/>5<br/>5<br/>5<br/>5<br/>5<br/>5<br/>5<br/>5</td><td>(TYPE A)       AA       AREA       AREA       AREA       AREA       AREA       AREA       AREA       AREA       479.443       555.489       555.489       555.489       555.489       555.489       555.489       555.489       555.489       555.489       555.489       555.489       555.489       555.489       555.489       555.489       555.489       555.489       555.489       555.489       555.489       555.489       555.489       555.489       555.489       555.489       555.489       555.489       555.489       555.489       555.489       555.489       555.489       555.489       555.489       555.489       555.489       555.489       555.489       555.489       555.489       555.489       555.489       555.489       555.489       555.489       555.489       555.4</td><td>(TYPE B)<br/>B3<br/>B3<br/>455.587<br/>574.826<br/>574.826<br/>574.826<br/>574.826<br/>574.826<br/>574.826<br/>574.826<br/>574.826<br/>574.826<br/>574.826<br/>574.826<br/>574.826<br/>574.826<br/>574.826<br/>574.826<br/>574.826<br/>574.826<br/>574.826<br/>574.826<br/>574.826</td><td>BLDG 3<br/>(TYPE B)<br/>C1<br/>261.219<br/>333.875<br/>455.587<br/>574.826<br/>574.826<br/>574.826<br/>574.826<br/>574.826<br/>574.826<br/>574.826<br/>574.826<br/>574.826<br/>574.826<br/>574.826<br/>574.826<br/>574.826<br/>574.826<br/>574.826<br/>574.826<br/>574.826<br/>574.826<br/>574.826<br/>574.826<br/>574.826</td><td>BLDG 3         (TYPE D)         C3         203.439         420.429         415.082         415.082         415.082         415.082         415.082         415.082         415.082         415.082         415.082         415.082         415.082         415.082         415.082         415.082         415.082         415.082         415.082         415.082         415.082         415.082         415.082         415.082         415.082         415.082         415.082         415.082         415.082         415.082         415.082         415.082         415.082         415.082         415.082         415.082         415.082         415.082         415.082         415.082         415.082         415.082         415.082</td><td>EA SUMM/<br/>BLDG 4<br/>(TYPE D)<br/>F2<br/>386.040<br/>415.082<br/>415.082<br/>415.082<br/>415.082<br/>415.082<br/>415.082<br/>415.082<br/>415.082<br/>415.082<br/>415.082<br/>415.082<br/>415.082<br/>415.082<br/>415.082<br/>415.082<br/>415.082<br/>415.082<br/>415.082<br/>415.082<br/>415.082<br/>415.082<br/>415.082<br/>415.082<br/>415.082<br/>415.082<br/>415.082<br/>415.082<br/>415.082<br/>415.082<br/>415.082<br/>415.082<br/>415.082<br/>415.082<br/>415.082<br/>415.082<br/>415.082<br/>415.082<br/>415.082<br/>415.082<br/>415.082<br/>415.082<br/>415.082<br/>415.082<br/>415.082<br/>415.082<br/>415.082<br/>415.082<br/>415.082<br/>415.082<br/>415.082<br/>415.082<br/>415.082<br/>415.082<br/>415.082<br/>415.082<br/>415.082<br/>415.082<br/>415.082<br/>415.082<br/>415.082<br/>415.082<br/>415.082<br/>415.082<br/>415.082<br/>415.082<br/>415.082<br/>415.082<br/>415.082<br/>415.082<br/>415.082<br/>415.082<br/>415.082<br/>415.082<br/>415.082<br/>415.082<br/>415.082<br/>415.082<br/>415.082<br/>415.082<br/>415.082<br/>415.082<br/>415.082<br/>415.082<br/>415.082<br/>415.082<br/>415.082<br/>415.082<br/>415.082<br/>415.082<br/>415.082<br/>415.082<br/>415.082<br/>415.082<br/>415.082<br/>415.082<br/>415.082<br/>415.082<br/>415.082<br/>415.082<br/>415.082<br/>415.082<br/>415.082<br/>415.082<br/>415.082<br/>415.082<br/>415.082<br/>415.082<br/>415.082<br/>415.082<br/>415.082<br/>415.082<br/>415.082<br/>415.082<br/>415.082<br/>415.082<br/>415.082<br/>415.082<br/>415.082<br/>415.082<br/>415.082<br/>415.082<br/>415.082<br/>415.082<br/>415.082<br/>415.082<br/>415.082<br/>415.082<br/>415.082<br/>415.082<br/>415.082<br/>415.082<br/>415.082<br/>415.082<br/>415.082<br/>415.082<br/>415.082<br/>415.082<br/>415.082<br/>415.082<br/>415.082<br/>415.082<br/>415.082<br/>415.082<br/>415.082<br/>415.082<br/>415.082<br/>415.082<br/>415.082<br/>415.082<br/>415.082<br/>415.082<br/>415.082<br/>415.082<br/>415.082<br/>415.082<br/>415.082<br/>415.082<br/>415.082<br/>415.082<br/>415.082<br/>415.082<br/>415.082<br/>415.082<br/>415.082<br/>415.082<br/>415.082<br/>415.082<br/>415.082<br/>415.082<br/>415.082<br/>415.082<br/>415.082<br/>415.082<br/>415.082<br/>415.082<br/>415.082<br/>415.082<br/>415.082<br/>415.082<br/>415.082<br/>415.082<br/>415.082<br/>415.082<br/>415.082<br/>415.082<br/>415.082<br/>415.082<br/>415.082<br/>415.082<br/>415.082<br/>415.082<br/>415.082<br/>415.082<br/>415.082<br/>415.082<br/>415.082<br/>415.082<br/>415.082<br/>415.082<br/>415.082<br/>415.082<br/>415.082<br/>415.082<br/>415.082<br/>415.082<br/>415.082<br/>415.082<br/>415.082<br/>415.082<br/>415.082<br/>415.082<br/>415.082<br/>415.082<br/>415.082<br/>415.082<br/>415.082<br/>415.082<br/>415.082<br/>415.082<br/>415.082<br/>415.082<br/>415.082<br/>415.082</td><td>ARY (PLO<br/>CONTIN<br/>BLDG 4<br/>(TYPE B)<br/>F4<br/>181.904<br/>542.055<br/>519.769<br/>519.769<br/>519.769<br/>519.769<br/>519.769<br/>519.769<br/>519.769<br/>519.769<br/>519.769<br/>519.769<br/>519.769<br/>519.769<br/>519.769<br/>519.769<br/>519.769<br/>519.769<br/>519.769<br/>519.769<br/>519.769<br/>519.769<br/>519.769</td><td>T RZ-08)<br/>UED AS<br/>FLOOD<br/>Ground<br/>1ST/1<br/>2ND/1<br/>3RD/1<br/>3RD/1<br/>4TH<br/>5TH<br/>6th<br/>7th<br/>8th (REF<br/>9th<br/>10th<br/>11th<br/>12th<br/>13th (REF<br/>14th<br/>15th<br/>16th<br/>17th<br/>18th (REF<br/>14th<br/>15th<br/>16th<br/>17th<br/>18th (REF<br/>24th<br/>22nd<br/>23rd (REF<br/>24th<br/>25th</td></td<></td></tr<>                                                                                                                                                                                                                                                                                                                                                                                                                                                                                                                                                                                                                                                                                                                                                                                                                                                                                                                                                                                                                                                                                                                                                                                                                                                                                                                                                                                                                                                                                                                                                                                                                                                                                                                                                                                                                                                                                                                                                                                                                                                                                                                                                                                                                                                                                                                                                                                                                                                                                                                                                                                                                                                                                                                                                                                                                                                                                                                                                                                                                                                                                                                                                                                                                                                                                                                                                                                                                                                                                                                                                                                                                                                                                                                                                                                                                                                                                                                                                                                                                                                                                                                                                                                                                                                                                                                                                                                                                                                                                                                                                                                                                                                                                                                                                                                                                                               | 33.696         33.696         33.696         33.696         33.696         33.696         33.696         33.696         33.696         33.696         33.696         33.696         33.696         33.696         33.696         33.696         33.696         33.696         33.696         33.696         33.696         33.696         33.696         33.696         33.696         33.696         33.696         33.696         33.696         33.696         33.696         33.696         33.696         33.696         33.696         33.696         490.772         41         7         498.818         555.489         555.489         555.489         555.489         555.489         555.489         555.489         555.489         555.489         555.                                                                                                                                                                                                                                                                                                                                                                                                                                                                                                                                                                                                                                                                                                                                                                                                                                                                                                                                                                                                                                                                                                                                                                                                                                                                                                                                                                                                                                                                                                                                                                                                                                                                                                                                                                                                                                                                                                                                                                                                                                                                                                                                                                                                                                                                                                                                                                                          | 535.475         567.096         567.096         567.096         567.096         567.096         567.096         567.096         567.096         567.096         567.096         567.096         567.096         567.096         567.096         567.096         567.096         567.096         567.096         567.096         567.096         567.096         567.096         567.096         567.096         567.096         567.096         567.096         567.096         567.096         567.096         567.096         567.096         567.096         567.096         567.096         511.839         511.839         511.839         511.839         511.839         511.839         511.839         511.839         511.839         511.839         511.839         511.839 <td< td=""><td>BLDG 1<br/>TYPE C)<br/>A3<br/>5<br/>5<br/>5<br/>5<br/>5<br/>5<br/>5<br/>5<br/>5<br/>5<br/>5<br/>5<br/>5<br/>5<br/>5<br/>5<br/>5<br/>5</td><td>(TYPE A)       AA       AREA       AREA       AREA       AREA       AREA       AREA       AREA       AREA       479.443       555.489       555.489       555.489       555.489       555.489       555.489       555.489       555.489       555.489       555.489       555.489       555.489       555.489       555.489       555.489       555.489       555.489       555.489       555.489       555.489       555.489       555.489       555.489       555.489       555.489       555.489       555.489       555.489       555.489       555.489       555.489       555.489       555.489       555.489       555.489       555.489       555.489       555.489       555.489       555.489       555.489       555.489       555.489       555.489       555.489       555.489       555.4</td><td>(TYPE B)<br/>B3<br/>B3<br/>455.587<br/>574.826<br/>574.826<br/>574.826<br/>574.826<br/>574.826<br/>574.826<br/>574.826<br/>574.826<br/>574.826<br/>574.826<br/>574.826<br/>574.826<br/>574.826<br/>574.826<br/>574.826<br/>574.826<br/>574.826<br/>574.826<br/>574.826<br/>574.826</td><td>BLDG 3<br/>(TYPE B)<br/>C1<br/>261.219<br/>333.875<br/>455.587<br/>574.826<br/>574.826<br/>574.826<br/>574.826<br/>574.826<br/>574.826<br/>574.826<br/>574.826<br/>574.826<br/>574.826<br/>574.826<br/>574.826<br/>574.826<br/>574.826<br/>574.826<br/>574.826<br/>574.826<br/>574.826<br/>574.826<br/>574.826<br/>574.826</td><td>BLDG 3         (TYPE D)         C3         203.439         420.429         415.082         415.082         415.082         415.082         415.082         415.082         415.082         415.082         415.082         415.082         415.082         415.082         415.082         415.082         415.082         415.082         415.082         415.082         415.082         415.082         415.082         415.082         415.082         415.082         415.082         415.082         415.082         415.082         415.082         415.082         415.082         415.082         415.082         415.082         415.082         415.082         415.082         415.082         415.082         415.082         415.082</td><td>EA SUMM/<br/>BLDG 4<br/>(TYPE D)<br/>F2<br/>386.040<br/>415.082<br/>415.082<br/>415.082<br/>415.082<br/>415.082<br/>415.082<br/>415.082<br/>415.082<br/>415.082<br/>415.082<br/>415.082<br/>415.082<br/>415.082<br/>415.082<br/>415.082<br/>415.082<br/>415.082<br/>415.082<br/>415.082<br/>415.082<br/>415.082<br/>415.082<br/>415.082<br/>415.082<br/>415.082<br/>415.082<br/>415.082<br/>415.082<br/>415.082<br/>415.082<br/>415.082<br/>415.082<br/>415.082<br/>415.082<br/>415.082<br/>415.082<br/>415.082<br/>415.082<br/>415.082<br/>415.082<br/>415.082<br/>415.082<br/>415.082<br/>415.082<br/>415.082<br/>415.082<br/>415.082<br/>415.082<br/>415.082<br/>415.082<br/>415.082<br/>415.082<br/>415.082<br/>415.082<br/>415.082<br/>415.082<br/>415.082<br/>415.082<br/>415.082<br/>415.082<br/>415.082<br/>415.082<br/>415.082<br/>415.082<br/>415.082<br/>415.082<br/>415.082<br/>415.082<br/>415.082<br/>415.082<br/>415.082<br/>415.082<br/>415.082<br/>415.082<br/>415.082<br/>415.082<br/>415.082<br/>415.082<br/>415.082<br/>415.082<br/>415.082<br/>415.082<br/>415.082<br/>415.082<br/>415.082<br/>415.082<br/>415.082<br/>415.082<br/>415.082<br/>415.082<br/>415.082<br/>415.082<br/>415.082<br/>415.082<br/>415.082<br/>415.082<br/>415.082<br/>415.082<br/>415.082<br/>415.082<br/>415.082<br/>415.082<br/>415.082<br/>415.082<br/>415.082<br/>415.082<br/>415.082<br/>415.082<br/>415.082<br/>415.082<br/>415.082<br/>415.082<br/>415.082<br/>415.082<br/>415.082<br/>415.082<br/>415.082<br/>415.082<br/>415.082<br/>415.082<br/>415.082<br/>415.082<br/>415.082<br/>415.082<br/>415.082<br/>415.082<br/>415.082<br/>415.082<br/>415.082<br/>415.082<br/>415.082<br/>415.082<br/>415.082<br/>415.082<br/>415.082<br/>415.082<br/>415.082<br/>415.082<br/>415.082<br/>415.082<br/>415.082<br/>415.082<br/>415.082<br/>415.082<br/>415.082<br/>415.082<br/>415.082<br/>415.082<br/>415.082<br/>415.082<br/>415.082<br/>415.082<br/>415.082<br/>415.082<br/>415.082<br/>415.082<br/>415.082<br/>415.082<br/>415.082<br/>415.082<br/>415.082<br/>415.082<br/>415.082<br/>415.082<br/>415.082<br/>415.082<br/>415.082<br/>415.082<br/>415.082<br/>415.082<br/>415.082<br/>415.082<br/>415.082<br/>415.082<br/>415.082<br/>415.082<br/>415.082<br/>415.082<br/>415.082<br/>415.082<br/>415.082<br/>415.082<br/>415.082<br/>415.082<br/>415.082<br/>415.082<br/>415.082<br/>415.082<br/>415.082<br/>415.082<br/>415.082<br/>415.082<br/>415.082<br/>415.082<br/>415.082<br/>415.082<br/>415.082<br/>415.082<br/>415.082<br/>415.082<br/>415.082<br/>415.082<br/>415.082<br/>415.082<br/>415.082<br/>415.082<br/>415.082<br/>415.082<br/>415.082<br/>415.082<br/>415.082<br/>415.082<br/>415.082<br/>415.082<br/>415.082<br/>415.082<br/>415.082<br/>415.082<br/>415.082<br/>415.082<br/>415.082<br/>415.082<br/>415.082</td><td>ARY (PLO<br/>CONTIN<br/>BLDG 4<br/>(TYPE B)<br/>F4<br/>181.904<br/>542.055<br/>519.769<br/>519.769<br/>519.769<br/>519.769<br/>519.769<br/>519.769<br/>519.769<br/>519.769<br/>519.769<br/>519.769<br/>519.769<br/>519.769<br/>519.769<br/>519.769<br/>519.769<br/>519.769<br/>519.769<br/>519.769<br/>519.769<br/>519.769<br/>519.769</td><td>T RZ-08)<br/>UED AS<br/>FLOOD<br/>Ground<br/>1ST/1<br/>2ND/1<br/>3RD/1<br/>3RD/1<br/>4TH<br/>5TH<br/>6th<br/>7th<br/>8th (REF<br/>9th<br/>10th<br/>11th<br/>12th<br/>13th (REF<br/>14th<br/>15th<br/>16th<br/>17th<br/>18th (REF<br/>14th<br/>15th<br/>16th<br/>17th<br/>18th (REF<br/>24th<br/>22nd<br/>23rd (REF<br/>24th<br/>25th</td></td<>                                                                                                                                                                                                                                                                                                                                                                                                                                                                                                                                                                                                                                                                                                                                                                                                                                                                                                                                                                                                                                                                                                                                                                                                                                                                                                                                                                                                                                                                                                                                                                                                                                                                                                                                                                                                                                                                                                                                                                                                                                                                                                                                                                                                                                                                                                                                                                                                                                                                                                                                                                                                                                                                                                                                                                                                                                                                                                                                                                                                                                                                                                                                                                                                                                                                                                                                                                                                                                                                                                                                                                                                                                                                                                                                                                                                                                                                                                                                                                                                                                                                                                                                                                                                                                                                                                                                                                                                                                                                                                                                                                                                                                                                                                                                                                                                                                                   | BLDG 1<br>TYPE C)<br>A3<br>5<br>5<br>5<br>5<br>5<br>5<br>5<br>5<br>5<br>5<br>5<br>5<br>5<br>5<br>5<br>5<br>5<br>5                                                                                                                                                                               | (TYPE A)       AA       AREA       AREA       AREA       AREA       AREA       AREA       AREA       AREA       479.443       555.489       555.489       555.489       555.489       555.489       555.489       555.489       555.489       555.489       555.489       555.489       555.489       555.489       555.489       555.489       555.489       555.489       555.489       555.489       555.489       555.489       555.489       555.489       555.489       555.489       555.489       555.489       555.489       555.489       555.489       555.489       555.489       555.489       555.489       555.489       555.489       555.489       555.489       555.489       555.489       555.489       555.489       555.489       555.489       555.489       555.489       555.4                                                                                                                                                                                                                                                                                                                                                                                                                                                                                                                                                                                                                                                                                                                                                                                                                                                                                                                                                                                                                                                                                                                                                                                                                                                                                                                                                                                                                                                                                                                                                                                                                                                                                                                                                                                                                                                                                                                                                                                                                                                                     | (TYPE B)<br>B3<br>B3<br>455.587<br>574.826<br>574.826<br>574.826<br>574.826<br>574.826<br>574.826<br>574.826<br>574.826<br>574.826<br>574.826<br>574.826<br>574.826<br>574.826<br>574.826<br>574.826<br>574.826<br>574.826<br>574.826<br>574.826<br>574.826                                                                                                                                                                                                                                                                                                                                                                                                                                                                                                                                                                                                                                                                                                                                                                                                                                                                                                                                                                                                                                                                                                                                                                                                                                                                                                                                                                                                                                                                                                                                                                                                                                                                                                                                                                                                                                                                                                                                                                                                                                                                                                                                                                                                                                                                                                                                            | BLDG 3<br>(TYPE B)<br>C1<br>261.219<br>333.875<br>455.587<br>574.826<br>574.826<br>574.826<br>574.826<br>574.826<br>574.826<br>574.826<br>574.826<br>574.826<br>574.826<br>574.826<br>574.826<br>574.826<br>574.826<br>574.826<br>574.826<br>574.826<br>574.826<br>574.826<br>574.826<br>574.826                                                                                                                                                                                                                                                                                                                                                                                                                                                                                                                                                                                                                                                                                                                                                                                                                                                                                                                                                                                                                                                                                                                                                                                                                                                                                                                                                                                                                                                                                                                                                                                                                                                                                                                                                                                                                               | BLDG 3         (TYPE D)         C3         203.439         420.429         415.082         415.082         415.082         415.082         415.082         415.082         415.082         415.082         415.082         415.082         415.082         415.082         415.082         415.082         415.082         415.082         415.082         415.082         415.082         415.082         415.082         415.082         415.082         415.082         415.082         415.082         415.082         415.082         415.082         415.082         415.082         415.082         415.082         415.082         415.082         415.082         415.082         415.082         415.082         415.082         415.082 | EA SUMM/<br>BLDG 4<br>(TYPE D)<br>F2<br>386.040<br>415.082<br>415.082<br>415.082<br>415.082<br>415.082<br>415.082<br>415.082<br>415.082<br>415.082<br>415.082<br>415.082<br>415.082<br>415.082<br>415.082<br>415.082<br>415.082<br>415.082<br>415.082<br>415.082<br>415.082<br>415.082<br>415.082<br>415.082<br>415.082<br>415.082<br>415.082<br>415.082<br>415.082<br>415.082<br>415.082<br>415.082<br>415.082<br>415.082<br>415.082<br>415.082<br>415.082<br>415.082<br>415.082<br>415.082<br>415.082<br>415.082<br>415.082<br>415.082<br>415.082<br>415.082<br>415.082<br>415.082<br>415.082<br>415.082<br>415.082<br>415.082<br>415.082<br>415.082<br>415.082<br>415.082<br>415.082<br>415.082<br>415.082<br>415.082<br>415.082<br>415.082<br>415.082<br>415.082<br>415.082<br>415.082<br>415.082<br>415.082<br>415.082<br>415.082<br>415.082<br>415.082<br>415.082<br>415.082<br>415.082<br>415.082<br>415.082<br>415.082<br>415.082<br>415.082<br>415.082<br>415.082<br>415.082<br>415.082<br>415.082<br>415.082<br>415.082<br>415.082<br>415.082<br>415.082<br>415.082<br>415.082<br>415.082<br>415.082<br>415.082<br>415.082<br>415.082<br>415.082<br>415.082<br>415.082<br>415.082<br>415.082<br>415.082<br>415.082<br>415.082<br>415.082<br>415.082<br>415.082<br>415.082<br>415.082<br>415.082<br>415.082<br>415.082<br>415.082<br>415.082<br>415.082<br>415.082<br>415.082<br>415.082<br>415.082<br>415.082<br>415.082<br>415.082<br>415.082<br>415.082<br>415.082<br>415.082<br>415.082<br>415.082<br>415.082<br>415.082<br>415.082<br>415.082<br>415.082<br>415.082<br>415.082<br>415.082<br>415.082<br>415.082<br>415.082<br>415.082<br>415.082<br>415.082<br>415.082<br>415.082<br>415.082<br>415.082<br>415.082<br>415.082<br>415.082<br>415.082<br>415.082<br>415.082<br>415.082<br>415.082<br>415.082<br>415.082<br>415.082<br>415.082<br>415.082<br>415.082<br>415.082<br>415.082<br>415.082<br>415.082<br>415.082<br>415.082<br>415.082<br>415.082<br>415.082<br>415.082<br>415.082<br>415.082<br>415.082<br>415.082<br>415.082<br>415.082<br>415.082<br>415.082<br>415.082<br>415.082<br>415.082<br>415.082<br>415.082<br>415.082<br>415.082<br>415.082<br>415.082<br>415.082<br>415.082<br>415.082<br>415.082<br>415.082<br>415.082<br>415.082<br>415.082<br>415.082<br>415.082<br>415.082<br>415.082<br>415.082<br>415.082<br>415.082<br>415.082<br>415.082<br>415.082<br>415.082<br>415.082<br>415.082<br>415.082<br>415.082<br>415.082<br>415.082<br>415.082<br>415.082<br>415.082<br>415.082<br>415.082<br>415.082<br>415.082<br>415.082<br>415.082<br>415.082<br>415.082 | ARY (PLO<br>CONTIN<br>BLDG 4<br>(TYPE B)<br>F4<br>181.904<br>542.055<br>519.769<br>519.769<br>519.769<br>519.769<br>519.769<br>519.769<br>519.769<br>519.769<br>519.769<br>519.769<br>519.769<br>519.769<br>519.769<br>519.769<br>519.769<br>519.769<br>519.769<br>519.769<br>519.769<br>519.769<br>519.769 | T RZ-08)<br>UED AS<br>FLOOD<br>Ground<br>1ST/1<br>2ND/1<br>3RD/1<br>3RD/1<br>4TH<br>5TH<br>6th<br>7th<br>8th (REF<br>9th<br>10th<br>11th<br>12th<br>13th (REF<br>14th<br>15th<br>16th<br>17th<br>18th (REF<br>14th<br>15th<br>16th<br>17th<br>18th (REF<br>24th<br>22nd<br>23rd (REF<br>24th<br>25th                                                                                                                                                                                                                                                                                                                                                                                                                                                                                                                                                                                                                                                                                                                                                                                                                                                                                                                                                                                                                                                                                                                                                                                                                                                                                                                                                                                                                                                                                                                                                                                                                                                                                                                                                                                                                                                                                                                                                                                                                                                                                                                                                                                                                                                                                                                                                                                                                                                                                                                               |
| CUR<br>BU<br>Fo<br>Re<br>LOW<br>UPF<br>3<br>8t<br>3<br>13<br>3<br>13<br>3<br>13<br>3<br>13<br>3<br>13<br>3<br>13<br>3<br>13 |                                                                                                                                                                                                                                                                                                                                                                                                                                                                                                                                                                                                                                                                                                                                                                                                                                                                                                                                                                                                                                                                                                                                                                                                                                                                                                                                                                                                                                                                                                                                                                                                                                                                                                                                                                                                                                                                                                                                                                                                                                                                                                                                                                                                                                                                                                                                                                                                                                                                                                                                                                                                                                                          | 519.770           519.770           519.770           519.770           519.770           519.770           519.770           519.770           519.770           519.770           519.770           519.770           519.770           519.770           519.770           519.770           519.770           519.770           519.770           519.770           519.770           519.770           519.770           519.770           519.770           519.770           519.770           519.770           519.770           519.770           519.770           519.770           519.770           519.770           519.770           519.770           519.770           519.770           519.770           519.770           519.770           519.770           519.770           519.770           519.770           519.770 <td< td=""><td>67.66           67.66           67.66           67.66           67.66           67.66           67.66           67.66           67.66           67.66           67.66           67.66           67.66           67.66           67.66           67.66           67.66           67.66           67.66           67.66           67.66           67.66           67.66           67.66           67.66           67.66           67.66           67.66           67.66           67.66           67.66           67.66           67.66           67.66           67.66           67.66           67.66           67.66           67.66           67.66           67.66           67.66           67.66           67.67           519.70           519.700           519.700           519.700           <td< td=""><td>1I1I1I1I1I1I1I1I1I1I1I1I1I1I1I1I1I1I1I1I1I1I1I1I1I1I1I1I1I1I1I1I1I1I1I1I1I1I1I1I1I1I1I1I1I1I1I1I1I1I1I1I1I1I1I1I1I1I1I1I1I1I1I1I1I1I1I1I1I1I</td><td>229.920</td><td>13.361         13.361         13.361         13.361         13.361         13.361         13.361         13.361         13.361         13.361         13.361         13.361         13.361         13.361         13.361         13.361         13.361         13.361         13.361         13.361         13.361         13.361         13.361         13.361         13.361         13.361         13.361         13.361         13.361         13.361         13.361         13.361         13.361         13.361         13.361         13.361         13.361         13.361         141         3RD         4th         5th         6th         7th         3th (REFUGE)         9th         10th         13th         12th         13th      <tr< td=""><td>33.696         33.696         33.696         33.696         33.696         33.696         33.696         33.696         33.696         33.696         33.696         33.696         33.696         33.696         33.696         33.696         33.696         33.696         33.696         33.696         33.696         33.696         33.696         33.696         33.696         33.696         33.696         33.696         33.696         33.696         33.696         33.696         33.696         33.696         33.696         33.696         490.772         41         7         498.818         555.489         555.489         555.489         555.489         555.489         555.489         555.489         555.489         555.489         555.</td><td>535.475         567.096         567.096         567.096         567.096         567.096         567.096         567.096         567.096         567.096         567.096         567.096         567.096         567.096         567.096         567.096         567.096         567.096         567.096         567.096         567.096         567.096         567.096         567.096         567.096         567.096         567.096         567.096         567.096         567.096         567.096         567.096         567.096         567.096         567.096         567.096         511.839         511.839         511.839         511.839         511.839         511.839         511.839         511.839         511.839         511.839         511.839         511.839         <td< td=""><td>BLDG 1<br/>TYPE C)<br/>A3<br/>5<br/>5<br/>5<br/>5<br/>5<br/>5<br/>5<br/>5<br/>5<br/>5<br/>5<br/>5<br/>5<br/>5<br/>5<br/>5<br/>5<br/>5</td><td>(TYPE A)       AA       AREA       AREA       AREA       AREA       AREA       AREA       AREA       AREA       479.443       555.489       555.489       555.489       555.489       555.489       555.489       555.489       555.489       555.489       555.489       555.489       555.489       555.489       555.489       555.489       555.489       555.489       555.489       555.489       555.489       555.489       555.489       555.489       555.489       555.489       555.489       555.489       555.489       555.489       555.489       555.489       555.489       555.489       555.489       555.489       555.489       555.489       555.489       555.489       555.489       555.489       555.489       555.489       555.489       555.489       555.489       555.4</td><td>(TYPE B)<br/>B3<br/>B3<br/>455.587<br/>574.826<br/>574.826<br/>574.826<br/>574.826<br/>574.826<br/>574.826<br/>574.826<br/>574.826<br/>574.826<br/>574.826<br/>574.826<br/>574.826<br/>574.826<br/>574.826<br/>574.826<br/>574.826<br/>574.826<br/>574.826<br/>574.826<br/>574.826</td><td>BLDG 3<br/>(TYPE B)<br/>C1<br/>261.219<br/>333.875<br/>455.587<br/>574.826<br/>574.826<br/>574.826<br/>574.826<br/>574.826<br/>574.826<br/>574.826<br/>574.826<br/>574.826<br/>574.826<br/>574.826<br/>574.826<br/>574.826<br/>574.826<br/>574.826<br/>574.826<br/>574.826<br/>574.826<br/>574.826<br/>574.826<br/>574.826</td><td>BLDG 3         (TYPE D)         C3         203.439         420.429         415.082         415.082         415.082         415.082         415.082         415.082         415.082         415.082         415.082         415.082         415.082         415.082         415.082         415.082         415.082         415.082         415.082         415.082         415.082         415.082         415.082         415.082         415.082         415.082         415.082         415.082         415.082         415.082         415.082         415.082         415.082         415.082         415.082         415.082         415.082         415.082         415.082         415.082         415.082         415.082         415.082</td><td>EA SUMM/<br/>BLDG 4<br/>(TYPE D)<br/>F2<br/>386.040<br/>415.082<br/>415.082<br/>415.082<br/>415.082<br/>415.082<br/>415.082<br/>415.082<br/>415.082<br/>415.082<br/>415.082<br/>415.082<br/>415.082<br/>415.082<br/>415.082<br/>415.082<br/>415.082<br/>415.082<br/>415.082<br/>415.082<br/>415.082<br/>415.082<br/>415.082<br/>415.082<br/>415.082<br/>415.082<br/>415.082<br/>415.082<br/>415.082<br/>415.082<br/>415.082<br/>415.082<br/>415.082<br/>415.082<br/>415.082<br/>415.082<br/>415.082<br/>415.082<br/>415.082<br/>415.082<br/>415.082<br/>415.082<br/>415.082<br/>415.082<br/>415.082<br/>415.082<br/>415.082<br/>415.082<br/>415.082<br/>415.082<br/>415.082<br/>415.082<br/>415.082<br/>415.082<br/>415.082<br/>415.082<br/>415.082<br/>415.082<br/>415.082<br/>415.082<br/>415.082<br/>415.082<br/>415.082<br/>415.082<br/>415.082<br/>415.082<br/>415.082<br/>415.082<br/>415.082<br/>415.082<br/>415.082<br/>415.082<br/>415.082<br/>415.082<br/>415.082<br/>415.082<br/>415.082<br/>415.082<br/>415.082<br/>415.082<br/>415.082<br/>415.082<br/>415.082<br/>415.082<br/>415.082<br/>415.082<br/>415.082<br/>415.082<br/>415.082<br/>415.082<br/>415.082<br/>415.082<br/>415.082<br/>415.082<br/>415.082<br/>415.082<br/>415.082<br/>415.082<br/>415.082<br/>415.082<br/>415.082<br/>415.082<br/>415.082<br/>415.082<br/>415.082<br/>415.082<br/>415.082<br/>415.082<br/>415.082<br/>415.082<br/>415.082<br/>415.082<br/>415.082<br/>415.082<br/>415.082<br/>415.082<br/>415.082<br/>415.082<br/>415.082<br/>415.082<br/>415.082<br/>415.082<br/>415.082<br/>415.082<br/>415.082<br/>415.082<br/>415.082<br/>415.082<br/>415.082<br/>415.082<br/>415.082<br/>415.082<br/>415.082<br/>415.082<br/>415.082<br/>415.082<br/>415.082<br/>415.082<br/>415.082<br/>415.082<br/>415.082<br/>415.082<br/>415.082<br/>415.082<br/>415.082<br/>415.082<br/>415.082<br/>415.082<br/>415.082<br/>415.082<br/>415.082<br/>415.082<br/>415.082<br/>415.082<br/>415.082<br/>415.082<br/>415.082<br/>415.082<br/>415.082<br/>415.082<br/>415.082<br/>415.082<br/>415.082<br/>415.082<br/>415.082<br/>415.082<br/>415.082<br/>415.082<br/>415.082<br/>415.082<br/>415.082<br/>415.082<br/>415.082<br/>415.082<br/>415.082<br/>415.082<br/>415.082<br/>415.082<br/>415.082<br/>415.082<br/>415.082<br/>415.082<br/>415.082<br/>415.082<br/>415.082<br/>415.082<br/>415.082<br/>415.082<br/>415.082<br/>415.082<br/>415.082<br/>415.082<br/>415.082<br/>415.082<br/>415.082<br/>415.082<br/>415.082<br/>415.082<br/>415.082<br/>415.082<br/>415.082<br/>415.082<br/>415.082<br/>415.082<br/>415.082<br/>415.082<br/>415.082<br/>415.082<br/>415.082<br/>415.082<br/>415.082<br/>415.082<br/>415.082<br/>415.082<br/>415.082<br/>415.082<br/>415.082<br/>415.082<br/>415.082<br/>415.082<br/>415.082<br/>415.082<br/>415.082<br/>415.082</td><td>ARY (PLO<br/>CONTIN<br/>BLDG 4<br/>(TYPE B)<br/>F4<br/>181.904<br/>542.055<br/>519.769<br/>519.769<br/>519.769<br/>519.769<br/>519.769<br/>519.769<br/>519.769<br/>519.769<br/>519.769<br/>519.769<br/>519.769<br/>519.769<br/>519.769<br/>519.769<br/>519.769<br/>519.769<br/>519.769<br/>519.769<br/>519.769<br/>519.769<br/>519.769</td><td>T RZ-08)<br/>UED AS<br/>FLOC<br/>FLOC<br/>Ground<br/>1ST /<br/>2ND /<br/>3RD /<br/>4Th<br/>5Th<br/>6th<br/>7th<br/>8th (REI<br/>9th<br/>10th<br/>11th<br/>12th<br/>13th (REI<br/>14th<br/>15th<br/>15th<br/>15th<br/>15th<br/>15th<br/>15th<br/>15th<br/>15th<br/>15th<br/>15th<br/>15th<br/>15th<br/>15th<br/>15th<br/>15th<br/>15th<br/>15th<br/>15th<br/>15th<br/>15th<br/>15th<br/>15th<br/>15th<br/>15th<br/>15th<br/>15th<br/>15th<br/>15th<br/>15th<br/>15th<br/>15th<br/>15th<br/>15th<br/>15th<br/>15th<br/>15th<br/>15th<br/>15th<br/>15th<br/>15th<br/>15th<br/>15th<br/>15th<br/>15th<br/>15th<br/>15th<br/>15th<br/>15th<br/>15th<br/>15th<br/>15th<br/>15th<br/>15th<br/>15th<br/>15th<br/>15th<br/>15th<br/>15th<br/>15th<br/>15th<br/>15th<br/>15th<br/>15th<br/>15th<br/>15th<br/>15th<br/>15th<br/>15th<br/>15th<br/>15th<br/>15th<br/>15th<br/>15th<br/>15th<br/>15th<br/>15th<br/>15th<br/>15th<br/>15th<br/>15th<br/>15th<br/>15th<br/>15th<br/>15th<br/>15th<br/>15th<br/>15th<br/>15th<br/>15th<br/>15th<br/>15th<br/>15th<br/>15th<br/>15th<br/>15th<br/>15th<br/>15th<br/>15th<br/>15th<br/>15th<br/>15th<br/>15th<br/>15th<br/>15th<br/>15th<br/>15th<br/>15th<br/>15th<br/>15th<br/>15th<br/>15th<br/>15th<br/>15th<br/>15th<br/>15th<br/>15th<br/>15th<br/>15th<br/>15th<br/>15th<br/>15th<br/>15th<br/>15th<br/>15th<br/>15th<br/>15th<br/>15th<br/>15th<br/>15th<br/>15th<br/>15th<br/>15th<br/>15th<br/>15th<br/>15th<br/>15th<br/>15th<br/>15th<br/>15th<br/>15th<br/>15th<br/>15th<br/>15th<br/>15th<br/>15th<br/>15th<br/>15th<br/>15th<br/>15th<br/>15th<br/>15th<br/>15th<br/>15th<br/>15th<br/>15th<br/>15th<br/>15th<br/>15th<br/>15th<br/>15th<br/>15th<br/>15th<br/>15th<br/>15th<br/>15th<br/>15th<br/>15th<br/>15th<br/>15th<br/>15th<br/>15th<br/>15th<br/>15th<br/>15th<br/>15th<br/>15th<br/>15th<br/>15th<br/>15th<br/>15th<br/>15th<br/>15th<br/>15th<br/>15th<br/>15th<br/>15th<br/>15th<br/>15th<br/>15th<br/>15th<br/>15th<br/>15th<br/>15th<br/>15th<br/>15th<br/>15th<br/>15th<br/>15th<br/>15th<br/>15th<br/>15th<br/>15th<br/>15th<br/>15th<br/>15th<br/>15th<br/>15th<br/>15th<br/>15th<br/>15th<br/>15th<br/>15th<br/>15th<br/>15th<br/>15th<br/>15th<br/>15th<br/>15th<br/>15th<br/>15th<br/>15th<br/>15th<br/>15th<br/>15th<br/>15th<br/>15th<br/>15th<br/>15th<br/>15th<br/>15th<br/>15th<br/>15th<br/>15th<br/>15th<br/>15th<br/>15th<br/>15th<br/>15th<br/>15th<br/>15th<br/>15th<br/>15th<br/>15th<br/>15th<br/>15th<br/>15th<br/>15th<br/>15th<br/>15th<br/>15th<br/>15th<br/>15th<br/>15th<br/>15th<br/>15th<br/>15th<br/>15th<br/>15th<br/>15th<br/>15th<br/>15th<br/>15th<br/>15th<br/>15th<br/>15th<br/>15th<br/>15th<br/>15th<br/>15th<br/>15th<br/>15th<br/>15th<br/>15th<br/>15th<br/>15th<br/>15th<br/>15th<br/>15th<br/>15th<br/>15th<br/>15th<br/>15th<br/>15th<br/>15th<br/>15th<br/>15th<br/>15th<br/>15th<br/>15th<br/>15th<br/>15th<br/>15th<br/>15th<br/>15th<br/>15th<br/>15th<br/>15th<br/>15th<br/>15th<br/>15th<br/>15th<br/>15th<br/>15th<br/>15th<br/>15th<br/>15th<br/>15th<br/>15th<br/>15th<br/>15th<br/>15th<br/>15th<br/>15th<br/>15th<br/>15th<br/>15th<br/>15th<br/>15th<br/>15th<br/>15t</td></td<></td></tr<></td></td<></td></td<>                                                                                                                                                                                                                                                                                                                                                                                                                                                                                                                                                                                                                                                                                                                                                                                                                                                                                                                                                                                                                                                                                                                                                                                                                                                                                                                                                                                                                                                                                                                                                                                                                                                                                                                                                                                                                                                        | 67.66           67.66           67.66           67.66           67.66           67.66           67.66           67.66           67.66           67.66           67.66           67.66           67.66           67.66           67.66           67.66           67.66           67.66           67.66           67.66           67.66           67.66           67.66           67.66           67.66           67.66           67.66           67.66           67.66           67.66           67.66           67.66           67.66           67.66           67.66           67.66           67.66           67.66           67.66           67.66           67.66           67.66           67.66           67.67           519.70           519.700           519.700           519.700 <td< td=""><td>1I1I1I1I1I1I1I1I1I1I1I1I1I1I1I1I1I1I1I1I1I1I1I1I1I1I1I1I1I1I1I1I1I1I1I1I1I1I1I1I1I1I1I1I1I1I1I1I1I1I1I1I1I1I1I1I1I1I1I1I1I1I1I1I1I1I1I1I1I1I</td><td>229.920</td><td>13.361         13.361         13.361         13.361         13.361         13.361         13.361         13.361         13.361         13.361         13.361         13.361         13.361         13.361         13.361         13.361         13.361         13.361         13.361         13.361         13.361         13.361         13.361         13.361         13.361         13.361         13.361         13.361         13.361         13.361         13.361         13.361         13.361         13.361         13.361         13.361         13.361         13.361         141         3RD         4th         5th         6th         7th         3th (REFUGE)         9th         10th         13th         12th         13th      <tr< td=""><td>33.696         33.696         33.696         33.696         33.696         33.696         33.696         33.696         33.696         33.696         33.696         33.696         33.696         33.696         33.696         33.696         33.696         33.696         33.696         33.696         33.696         33.696         33.696         33.696         33.696         33.696         33.696         33.696         33.696         33.696         33.696         33.696         33.696         33.696         33.696         33.696         490.772         41         7         498.818         555.489         555.489         555.489         555.489         555.489         555.489         555.489         555.489         555.489         555.</td><td>535.475         567.096         567.096         567.096         567.096         567.096         567.096         567.096         567.096         567.096         567.096         567.096         567.096         567.096         567.096         567.096         567.096         567.096         567.096         567.096         567.096         567.096         567.096         567.096         567.096         567.096         567.096         567.096         567.096         567.096         567.096         567.096         567.096         567.096         567.096         567.096         511.839         511.839         511.839         511.839         511.839         511.839         511.839         511.839         511.839         511.839         511.839         511.839         <td< td=""><td>BLDG 1<br/>TYPE C)<br/>A3<br/>5<br/>5<br/>5<br/>5<br/>5<br/>5<br/>5<br/>5<br/>5<br/>5<br/>5<br/>5<br/>5<br/>5<br/>5<br/>5<br/>5<br/>5</td><td>(TYPE A)       AA       AREA       AREA       AREA       AREA       AREA       AREA       AREA       AREA       479.443       555.489       555.489       555.489       555.489       555.489       555.489       555.489       555.489       555.489       555.489       555.489       555.489       555.489       555.489       555.489       555.489       555.489       555.489       555.489       555.489       555.489       555.489       555.489       555.489       555.489       555.489       555.489       555.489       555.489       555.489       555.489       555.489       555.489       555.489       555.489       555.489       555.489       555.489       555.489       555.489       555.489       555.489       555.489       555.489       555.489       555.489       555.4</td><td>(TYPE B)<br/>B3<br/>B3<br/>455.587<br/>574.826<br/>574.826<br/>574.826<br/>574.826<br/>574.826<br/>574.826<br/>574.826<br/>574.826<br/>574.826<br/>574.826<br/>574.826<br/>574.826<br/>574.826<br/>574.826<br/>574.826<br/>574.826<br/>574.826<br/>574.826<br/>574.826<br/>574.826</td><td>BLDG 3<br/>(TYPE B)<br/>C1<br/>261.219<br/>333.875<br/>455.587<br/>574.826<br/>574.826<br/>574.826<br/>574.826<br/>574.826<br/>574.826<br/>574.826<br/>574.826<br/>574.826<br/>574.826<br/>574.826<br/>574.826<br/>574.826<br/>574.826<br/>574.826<br/>574.826<br/>574.826<br/>574.826<br/>574.826<br/>574.826<br/>574.826</td><td>BLDG 3         (TYPE D)         C3         203.439         420.429         415.082         415.082         415.082         415.082         415.082         415.082         415.082         415.082         415.082         415.082         415.082         415.082         415.082         415.082         415.082         415.082         415.082         415.082         415.082         415.082         415.082         415.082         415.082         415.082         415.082         415.082         415.082         415.082         415.082         415.082         415.082         415.082         415.082         415.082         415.082         415.082         415.082         415.082         415.082         415.082         415.082</td><td>EA SUMM/<br/>BLDG 4<br/>(TYPE D)<br/>F2<br/>386.040<br/>415.082<br/>415.082<br/>415.082<br/>415.082<br/>415.082<br/>415.082<br/>415.082<br/>415.082<br/>415.082<br/>415.082<br/>415.082<br/>415.082<br/>415.082<br/>415.082<br/>415.082<br/>415.082<br/>415.082<br/>415.082<br/>415.082<br/>415.082<br/>415.082<br/>415.082<br/>415.082<br/>415.082<br/>415.082<br/>415.082<br/>415.082<br/>415.082<br/>415.082<br/>415.082<br/>415.082<br/>415.082<br/>415.082<br/>415.082<br/>415.082<br/>415.082<br/>415.082<br/>415.082<br/>415.082<br/>415.082<br/>415.082<br/>415.082<br/>415.082<br/>415.082<br/>415.082<br/>415.082<br/>415.082<br/>415.082<br/>415.082<br/>415.082<br/>415.082<br/>415.082<br/>415.082<br/>415.082<br/>415.082<br/>415.082<br/>415.082<br/>415.082<br/>415.082<br/>415.082<br/>415.082<br/>415.082<br/>415.082<br/>415.082<br/>415.082<br/>415.082<br/>415.082<br/>415.082<br/>415.082<br/>415.082<br/>415.082<br/>415.082<br/>415.082<br/>415.082<br/>415.082<br/>415.082<br/>415.082<br/>415.082<br/>415.082<br/>415.082<br/>415.082<br/>415.082<br/>415.082<br/>415.082<br/>415.082<br/>415.082<br/>415.082<br/>415.082<br/>415.082<br/>415.082<br/>415.082<br/>415.082<br/>415.082<br/>415.082<br/>415.082<br/>415.082<br/>415.082<br/>415.082<br/>415.082<br/>415.082<br/>415.082<br/>415.082<br/>415.082<br/>415.082<br/>415.082<br/>415.082<br/>415.082<br/>415.082<br/>415.082<br/>415.082<br/>415.082<br/>415.082<br/>415.082<br/>415.082<br/>415.082<br/>415.082<br/>415.082<br/>415.082<br/>415.082<br/>415.082<br/>415.082<br/>415.082<br/>415.082<br/>415.082<br/>415.082<br/>415.082<br/>415.082<br/>415.082<br/>415.082<br/>415.082<br/>415.082<br/>415.082<br/>415.082<br/>415.082<br/>415.082<br/>415.082<br/>415.082<br/>415.082<br/>415.082<br/>415.082<br/>415.082<br/>415.082<br/>415.082<br/>415.082<br/>415.082<br/>415.082<br/>415.082<br/>415.082<br/>415.082<br/>415.082<br/>415.082<br/>415.082<br/>415.082<br/>415.082<br/>415.082<br/>415.082<br/>415.082<br/>415.082<br/>415.082<br/>415.082<br/>415.082<br/>415.082<br/>415.082<br/>415.082<br/>415.082<br/>415.082<br/>415.082<br/>415.082<br/>415.082<br/>415.082<br/>415.082<br/>415.082<br/>415.082<br/>415.082<br/>415.082<br/>415.082<br/>415.082<br/>415.082<br/>415.082<br/>415.082<br/>415.082<br/>415.082<br/>415.082<br/>415.082<br/>415.082<br/>415.082<br/>415.082<br/>415.082<br/>415.082<br/>415.082<br/>415.082<br/>415.082<br/>415.082<br/>415.082<br/>415.082<br/>415.082<br/>415.082<br/>415.082<br/>415.082<br/>415.082<br/>415.082<br/>415.082<br/>415.082<br/>415.082<br/>415.082<br/>415.082<br/>415.082<br/>415.082<br/>415.082<br/>415.082<br/>415.082<br/>415.082<br/>415.082<br/>415.082<br/>415.082<br/>415.082<br/>415.082<br/>415.082<br/>415.082<br/>415.082<br/>415.082<br/>415.082<br/>415.082</td><td>ARY (PLO<br/>CONTIN<br/>BLDG 4<br/>(TYPE B)<br/>F4<br/>181.904<br/>542.055<br/>519.769<br/>519.769<br/>519.769<br/>519.769<br/>519.769<br/>519.769<br/>519.769<br/>519.769<br/>519.769<br/>519.769<br/>519.769<br/>519.769<br/>519.769<br/>519.769<br/>519.769<br/>519.769<br/>519.769<br/>519.769<br/>519.769<br/>519.769<br/>519.769</td><td>T RZ-08)<br/>UED AS<br/>FLOC<br/>FLOC<br/>Ground<br/>1ST /<br/>2ND /<br/>3RD /<br/>4Th<br/>5Th<br/>6th<br/>7th<br/>8th (REI<br/>9th<br/>10th<br/>11th<br/>12th<br/>13th (REI<br/>14th<br/>15th<br/>15th<br/>15th<br/>15th<br/>15th<br/>15th<br/>15th<br/>15th<br/>15th<br/>15th<br/>15th<br/>15th<br/>15th<br/>15th<br/>15th<br/>15th<br/>15th<br/>15th<br/>15th<br/>15th<br/>15th<br/>15th<br/>15th<br/>15th<br/>15th<br/>15th<br/>15th<br/>15th<br/>15th<br/>15th<br/>15th<br/>15th<br/>15th<br/>15th<br/>15th<br/>15th<br/>15th<br/>15th<br/>15th<br/>15th<br/>15th<br/>15th<br/>15th<br/>15th<br/>15th<br/>15th<br/>15th<br/>15th<br/>15th<br/>15th<br/>15th<br/>15th<br/>15th<br/>15th<br/>15th<br/>15th<br/>15th<br/>15th<br/>15th<br/>15th<br/>15th<br/>15th<br/>15th<br/>15th<br/>15th<br/>15th<br/>15th<br/>15th<br/>15th<br/>15th<br/>15th<br/>15th<br/>15th<br/>15th<br/>15th<br/>15th<br/>15th<br/>15th<br/>15th<br/>15th<br/>15th<br/>15th<br/>15th<br/>15th<br/>15th<br/>15th<br/>15th<br/>15th<br/>15th<br/>15th<br/>15th<br/>15th<br/>15th<br/>15th<br/>15th<br/>15th<br/>15th<br/>15th<br/>15th<br/>15th<br/>15th<br/>15th<br/>15th<br/>15th<br/>15th<br/>15th<br/>15th<br/>15th<br/>15th<br/>15th<br/>15th<br/>15th<br/>15th<br/>15th<br/>15th<br/>15th<br/>15th<br/>15th<br/>15th<br/>15th<br/>15th<br/>15th<br/>15th<br/>15th<br/>15th<br/>15th<br/>15th<br/>15th<br/>15th<br/>15th<br/>15th<br/>15th<br/>15th<br/>15th<br/>15th<br/>15th<br/>15th<br/>15th<br/>15th<br/>15th<br/>15th<br/>15th<br/>15th<br/>15th<br/>15th<br/>15th<br/>15th<br/>15th<br/>15th<br/>15th<br/>15th<br/>15th<br/>15th<br/>15th<br/>15th<br/>15th<br/>15th<br/>15th<br/>15th<br/>15th<br/>15th<br/>15th<br/>15th<br/>15th<br/>15th<br/>15th<br/>15th<br/>15th<br/>15th<br/>15th<br/>15th<br/>15th<br/>15th<br/>15th<br/>15th<br/>15th<br/>15th<br/>15th<br/>15th<br/>15th<br/>15th<br/>15th<br/>15th<br/>15th<br/>15th<br/>15th<br/>15th<br/>15th<br/>15th<br/>15th<br/>15th<br/>15th<br/>15th<br/>15th<br/>15th<br/>15th<br/>15th<br/>15th<br/>15th<br/>15th<br/>15th<br/>15th<br/>15th<br/>15th<br/>15th<br/>15th<br/>15th<br/>15th<br/>15th<br/>15th<br/>15th<br/>15th<br/>15th<br/>15th<br/>15th<br/>15th<br/>15th<br/>15th<br/>15th<br/>15th<br/>15th<br/>15th<br/>15th<br/>15th<br/>15th<br/>15th<br/>15th<br/>15th<br/>15th<br/>15th<br/>15th<br/>15th<br/>15th<br/>15th<br/>15th<br/>15th<br/>15th<br/>15th<br/>15th<br/>15th<br/>15th<br/>15th<br/>15th<br/>15th<br/>15th<br/>15th<br/>15th<br/>15th<br/>15th<br/>15th<br/>15th<br/>15th<br/>15th<br/>15th<br/>15th<br/>15th<br/>15th<br/>15th<br/>15th<br/>15th<br/>15th<br/>15th<br/>15th<br/>15th<br/>15th<br/>15th<br/>15th<br/>15th<br/>15th<br/>15th<br/>15th<br/>15th<br/>15th<br/>15th<br/>15th<br/>15th<br/>15th<br/>15th<br/>15th<br/>15th<br/>15th<br/>15th<br/>15th<br/>15th<br/>15th<br/>15th<br/>15th<br/>15th<br/>15th<br/>15th<br/>15th<br/>15th<br/>15th<br/>15th<br/>15th<br/>15th<br/>15th<br/>15th<br/>15th<br/>15th<br/>15th<br/>15th<br/>15th<br/>15th<br/>15th<br/>15th<br/>15th<br/>15th<br/>15th<br/>15th<br/>15th<br/>15th<br/>15th<br/>15th<br/>15th<br/>15th<br/>15th<br/>15th<br/>15th<br/>15t</td></td<></td></tr<></td></td<>                                                                                                                                                                                                                                                                                                                                                                                                                                                                                                                                                                                                                                                                                                                                                                                                                                                                                                                                                                                                                                                                                                                                                                                                                                                                                                                                                                                                                                                                                                                                                                                                                                                                                                                                                                                                                                                        | 1I1I1I1I1I1I1I1I1I1I1I1I1I1I1I1I1I1I1I1I1I1I1I1I1I1I1I1I1I1I1I1I1I1I1I1I1I1I1I1I1I1I1I1I1I1I1I1I1I1I1I1I1I1I1I1I1I1I1I1I1I1I1I1I1I1I1I1I1I1I                                      | 229.920                                                                                                            | 13.361         13.361         13.361         13.361         13.361         13.361         13.361         13.361         13.361         13.361         13.361         13.361         13.361         13.361         13.361         13.361         13.361         13.361         13.361         13.361         13.361         13.361         13.361         13.361         13.361         13.361         13.361         13.361         13.361         13.361         13.361         13.361         13.361         13.361         13.361         13.361         13.361         13.361         141         3RD         4th         5th         6th         7th         3th (REFUGE)         9th         10th         13th         12th         13th <tr< td=""><td>33.696         33.696         33.696         33.696         33.696         33.696         33.696         33.696         33.696         33.696         33.696         33.696         33.696         33.696         33.696         33.696         33.696         33.696         33.696         33.696         33.696         33.696         33.696         33.696         33.696         33.696         33.696         33.696         33.696         33.696         33.696         33.696         33.696         33.696         33.696         33.696         490.772         41         7         498.818         555.489         555.489         555.489         555.489         555.489         555.489         555.489         555.489         555.489         555.</td><td>535.475         567.096         567.096         567.096         567.096         567.096         567.096         567.096         567.096         567.096         567.096         567.096         567.096         567.096         567.096         567.096         567.096         567.096         567.096         567.096         567.096         567.096         567.096         567.096         567.096         567.096         567.096         567.096         567.096         567.096         567.096         567.096         567.096         567.096         567.096         567.096         511.839         511.839         511.839         511.839         511.839         511.839         511.839         511.839         511.839         511.839         511.839         511.839         <td< td=""><td>BLDG 1<br/>TYPE C)<br/>A3<br/>5<br/>5<br/>5<br/>5<br/>5<br/>5<br/>5<br/>5<br/>5<br/>5<br/>5<br/>5<br/>5<br/>5<br/>5<br/>5<br/>5<br/>5</td><td>(TYPE A)       AA       AREA       AREA       AREA       AREA       AREA       AREA       AREA       AREA       479.443       555.489       555.489       555.489       555.489       555.489       555.489       555.489       555.489       555.489       555.489       555.489       555.489       555.489       555.489       555.489       555.489       555.489       555.489       555.489       555.489       555.489       555.489       555.489       555.489       555.489       555.489       555.489       555.489       555.489       555.489       555.489       555.489       555.489       555.489       555.489       555.489       555.489       555.489       555.489       555.489       555.489       555.489       555.489       555.489       555.489       555.489       555.4</td><td>(TYPE B)<br/>B3<br/>B3<br/>455.587<br/>574.826<br/>574.826<br/>574.826<br/>574.826<br/>574.826<br/>574.826<br/>574.826<br/>574.826<br/>574.826<br/>574.826<br/>574.826<br/>574.826<br/>574.826<br/>574.826<br/>574.826<br/>574.826<br/>574.826<br/>574.826<br/>574.826<br/>574.826</td><td>BLDG 3<br/>(TYPE B)<br/>C1<br/>261.219<br/>333.875<br/>455.587<br/>574.826<br/>574.826<br/>574.826<br/>574.826<br/>574.826<br/>574.826<br/>574.826<br/>574.826<br/>574.826<br/>574.826<br/>574.826<br/>574.826<br/>574.826<br/>574.826<br/>574.826<br/>574.826<br/>574.826<br/>574.826<br/>574.826<br/>574.826<br/>574.826</td><td>BLDG 3         (TYPE D)         C3         203.439         420.429         415.082         415.082         415.082         415.082         415.082         415.082         415.082         415.082         415.082         415.082         415.082         415.082         415.082         415.082         415.082         415.082         415.082         415.082         415.082         415.082         415.082         415.082         415.082         415.082         415.082         415.082         415.082         415.082         415.082         415.082         415.082         415.082         415.082         415.082         415.082         415.082         415.082         415.082         415.082         415.082         415.082</td><td>EA SUMM/<br/>BLDG 4<br/>(TYPE D)<br/>F2<br/>386.040<br/>415.082<br/>415.082<br/>415.082<br/>415.082<br/>415.082<br/>415.082<br/>415.082<br/>415.082<br/>415.082<br/>415.082<br/>415.082<br/>415.082<br/>415.082<br/>415.082<br/>415.082<br/>415.082<br/>415.082<br/>415.082<br/>415.082<br/>415.082<br/>415.082<br/>415.082<br/>415.082<br/>415.082<br/>415.082<br/>415.082<br/>415.082<br/>415.082<br/>415.082<br/>415.082<br/>415.082<br/>415.082<br/>415.082<br/>415.082<br/>415.082<br/>415.082<br/>415.082<br/>415.082<br/>415.082<br/>415.082<br/>415.082<br/>415.082<br/>415.082<br/>415.082<br/>415.082<br/>415.082<br/>415.082<br/>415.082<br/>415.082<br/>415.082<br/>415.082<br/>415.082<br/>415.082<br/>415.082<br/>415.082<br/>415.082<br/>415.082<br/>415.082<br/>415.082<br/>415.082<br/>415.082<br/>415.082<br/>415.082<br/>415.082<br/>415.082<br/>415.082<br/>415.082<br/>415.082<br/>415.082<br/>415.082<br/>415.082<br/>415.082<br/>415.082<br/>415.082<br/>415.082<br/>415.082<br/>415.082<br/>415.082<br/>415.082<br/>415.082<br/>415.082<br/>415.082<br/>415.082<br/>415.082<br/>415.082<br/>415.082<br/>415.082<br/>415.082<br/>415.082<br/>415.082<br/>415.082<br/>415.082<br/>415.082<br/>415.082<br/>415.082<br/>415.082<br/>415.082<br/>415.082<br/>415.082<br/>415.082<br/>415.082<br/>415.082<br/>415.082<br/>415.082<br/>415.082<br/>415.082<br/>415.082<br/>415.082<br/>415.082<br/>415.082<br/>415.082<br/>415.082<br/>415.082<br/>415.082<br/>415.082<br/>415.082<br/>415.082<br/>415.082<br/>415.082<br/>415.082<br/>415.082<br/>415.082<br/>415.082<br/>415.082<br/>415.082<br/>415.082<br/>415.082<br/>415.082<br/>415.082<br/>415.082<br/>415.082<br/>415.082<br/>415.082<br/>415.082<br/>415.082<br/>415.082<br/>415.082<br/>415.082<br/>415.082<br/>415.082<br/>415.082<br/>415.082<br/>415.082<br/>415.082<br/>415.082<br/>415.082<br/>415.082<br/>415.082<br/>415.082<br/>415.082<br/>415.082<br/>415.082<br/>415.082<br/>415.082<br/>415.082<br/>415.082<br/>415.082<br/>415.082<br/>415.082<br/>415.082<br/>415.082<br/>415.082<br/>415.082<br/>415.082<br/>415.082<br/>415.082<br/>415.082<br/>415.082<br/>415.082<br/>415.082<br/>415.082<br/>415.082<br/>415.082<br/>415.082<br/>415.082<br/>415.082<br/>415.082<br/>415.082<br/>415.082<br/>415.082<br/>415.082<br/>415.082<br/>415.082<br/>415.082<br/>415.082<br/>415.082<br/>415.082<br/>415.082<br/>415.082<br/>415.082<br/>415.082<br/>415.082<br/>415.082<br/>415.082<br/>415.082<br/>415.082<br/>415.082<br/>415.082<br/>415.082<br/>415.082<br/>415.082<br/>415.082<br/>415.082<br/>415.082<br/>415.082<br/>415.082<br/>415.082<br/>415.082<br/>415.082<br/>415.082<br/>415.082<br/>415.082<br/>415.082<br/>415.082<br/>415.082<br/>415.082<br/>415.082<br/>415.082<br/>415.082<br/>415.082<br/>415.082<br/>415.082<br/>415.082</td><td>ARY (PLO<br/>CONTIN<br/>BLDG 4<br/>(TYPE B)<br/>F4<br/>181.904<br/>542.055<br/>519.769<br/>519.769<br/>519.769<br/>519.769<br/>519.769<br/>519.769<br/>519.769<br/>519.769<br/>519.769<br/>519.769<br/>519.769<br/>519.769<br/>519.769<br/>519.769<br/>519.769<br/>519.769<br/>519.769<br/>519.769<br/>519.769<br/>519.769<br/>519.769</td><td>T RZ-08)<br/>UED AS<br/>FLOC<br/>FLOC<br/>Ground<br/>1ST /<br/>2ND /<br/>3RD /<br/>4Th<br/>5Th<br/>6th<br/>7th<br/>8th (REI<br/>9th<br/>10th<br/>11th<br/>12th<br/>13th (REI<br/>14th<br/>15th<br/>15th<br/>15th<br/>15th<br/>15th<br/>15th<br/>15th<br/>15th<br/>15th<br/>15th<br/>15th<br/>15th<br/>15th<br/>15th<br/>15th<br/>15th<br/>15th<br/>15th<br/>15th<br/>15th<br/>15th<br/>15th<br/>15th<br/>15th<br/>15th<br/>15th<br/>15th<br/>15th<br/>15th<br/>15th<br/>15th<br/>15th<br/>15th<br/>15th<br/>15th<br/>15th<br/>15th<br/>15th<br/>15th<br/>15th<br/>15th<br/>15th<br/>15th<br/>15th<br/>15th<br/>15th<br/>15th<br/>15th<br/>15th<br/>15th<br/>15th<br/>15th<br/>15th<br/>15th<br/>15th<br/>15th<br/>15th<br/>15th<br/>15th<br/>15th<br/>15th<br/>15th<br/>15th<br/>15th<br/>15th<br/>15th<br/>15th<br/>15th<br/>15th<br/>15th<br/>15th<br/>15th<br/>15th<br/>15th<br/>15th<br/>15th<br/>15th<br/>15th<br/>15th<br/>15th<br/>15th<br/>15th<br/>15th<br/>15th<br/>15th<br/>15th<br/>15th<br/>15th<br/>15th<br/>15th<br/>15th<br/>15th<br/>15th<br/>15th<br/>15th<br/>15th<br/>15th<br/>15th<br/>15th<br/>15th<br/>15th<br/>15th<br/>15th<br/>15th<br/>15th<br/>15th<br/>15th<br/>15th<br/>15th<br/>15th<br/>15th<br/>15th<br/>15th<br/>15th<br/>15th<br/>15th<br/>15th<br/>15th<br/>15th<br/>15th<br/>15th<br/>15th<br/>15th<br/>15th<br/>15th<br/>15th<br/>15th<br/>15th<br/>15th<br/>15th<br/>15th<br/>15th<br/>15th<br/>15th<br/>15th<br/>15th<br/>15th<br/>15th<br/>15th<br/>15th<br/>15th<br/>15th<br/>15th<br/>15th<br/>15th<br/>15th<br/>15th<br/>15th<br/>15th<br/>15th<br/>15th<br/>15th<br/>15th<br/>15th<br/>15th<br/>15th<br/>15th<br/>15th<br/>15th<br/>15th<br/>15th<br/>15th<br/>15th<br/>15th<br/>15th<br/>15th<br/>15th<br/>15th<br/>15th<br/>15th<br/>15th<br/>15th<br/>15th<br/>15th<br/>15th<br/>15th<br/>15th<br/>15th<br/>15th<br/>15th<br/>15th<br/>15th<br/>15th<br/>15th<br/>15th<br/>15th<br/>15th<br/>15th<br/>15th<br/>15th<br/>15th<br/>15th<br/>15th<br/>15th<br/>15th<br/>15th<br/>15th<br/>15th<br/>15th<br/>15th<br/>15th<br/>15th<br/>15th<br/>15th<br/>15th<br/>15th<br/>15th<br/>15th<br/>15th<br/>15th<br/>15th<br/>15th<br/>15th<br/>15th<br/>15th<br/>15th<br/>15th<br/>15th<br/>15th<br/>15th<br/>15th<br/>15th<br/>15th<br/>15th<br/>15th<br/>15th<br/>15th<br/>15th<br/>15th<br/>15th<br/>15th<br/>15th<br/>15th<br/>15th<br/>15th<br/>15th<br/>15th<br/>15th<br/>15th<br/>15th<br/>15th<br/>15th<br/>15th<br/>15th<br/>15th<br/>15th<br/>15th<br/>15th<br/>15th<br/>15th<br/>15th<br/>15th<br/>15th<br/>15th<br/>15th<br/>15th<br/>15th<br/>15th<br/>15th<br/>15th<br/>15th<br/>15th<br/>15th<br/>15th<br/>15th<br/>15th<br/>15th<br/>15th<br/>15th<br/>15th<br/>15th<br/>15th<br/>15th<br/>15th<br/>15th<br/>15th<br/>15th<br/>15th<br/>15th<br/>15th<br/>15th<br/>15th<br/>15th<br/>15th<br/>15th<br/>15th<br/>15th<br/>15th<br/>15th<br/>15th<br/>15th<br/>15th<br/>15th<br/>15th<br/>15th<br/>15th<br/>15th<br/>15th<br/>15th<br/>15th<br/>15th<br/>15th<br/>15th<br/>15th<br/>15th<br/>15th<br/>15th<br/>15th<br/>15th<br/>15th<br/>15th<br/>15th<br/>15th<br/>15th<br/>15th<br/>15th<br/>15th<br/>15th<br/>15th<br/>15t</td></td<></td></tr<>                                                                                                                                                                                                                                                                                                                                                                                                                                                                                                                                                                                                                                                                                                                                                                                                                                                                                                                                                                                                                                                                                                                                                                                                                                                                                                                                                                                                                                                                                                                                                                                                                                                                                                                                                                                                                                                                                                                                                                                               | 33.696         33.696         33.696         33.696         33.696         33.696         33.696         33.696         33.696         33.696         33.696         33.696         33.696         33.696         33.696         33.696         33.696         33.696         33.696         33.696         33.696         33.696         33.696         33.696         33.696         33.696         33.696         33.696         33.696         33.696         33.696         33.696         33.696         33.696         33.696         33.696         490.772         41         7         498.818         555.489         555.489         555.489         555.489         555.489         555.489         555.489         555.489         555.489         555.                                                                                                                                                                                                                                                                                                                                                                                                                                                                                                                                                                                                                                                                                                                                                                                                                                                                                                                                                                                                                                                                                                                                                                                                                                                                                                                                                                                                                                                                                                                                                                                                                                                                                                                                                                                                                                                                                                                                                                                                                                                                                                                                                                                                                                                                                                                                                                                          | 535.475         567.096         567.096         567.096         567.096         567.096         567.096         567.096         567.096         567.096         567.096         567.096         567.096         567.096         567.096         567.096         567.096         567.096         567.096         567.096         567.096         567.096         567.096         567.096         567.096         567.096         567.096         567.096         567.096         567.096         567.096         567.096         567.096         567.096         567.096         567.096         511.839         511.839         511.839         511.839         511.839         511.839         511.839         511.839         511.839         511.839         511.839         511.839 <td< td=""><td>BLDG 1<br/>TYPE C)<br/>A3<br/>5<br/>5<br/>5<br/>5<br/>5<br/>5<br/>5<br/>5<br/>5<br/>5<br/>5<br/>5<br/>5<br/>5<br/>5<br/>5<br/>5<br/>5</td><td>(TYPE A)       AA       AREA       AREA       AREA       AREA       AREA       AREA       AREA       AREA       479.443       555.489       555.489       555.489       555.489       555.489       555.489       555.489       555.489       555.489       555.489       555.489       555.489       555.489       555.489       555.489       555.489       555.489       555.489       555.489       555.489       555.489       555.489       555.489       555.489       555.489       555.489       555.489       555.489       555.489       555.489       555.489       555.489       555.489       555.489       555.489       555.489       555.489       555.489       555.489       555.489       555.489       555.489       555.489       555.489       555.489       555.489       555.4</td><td>(TYPE B)<br/>B3<br/>B3<br/>455.587<br/>574.826<br/>574.826<br/>574.826<br/>574.826<br/>574.826<br/>574.826<br/>574.826<br/>574.826<br/>574.826<br/>574.826<br/>574.826<br/>574.826<br/>574.826<br/>574.826<br/>574.826<br/>574.826<br/>574.826<br/>574.826<br/>574.826<br/>574.826</td><td>BLDG 3<br/>(TYPE B)<br/>C1<br/>261.219<br/>333.875<br/>455.587<br/>574.826<br/>574.826<br/>574.826<br/>574.826<br/>574.826<br/>574.826<br/>574.826<br/>574.826<br/>574.826<br/>574.826<br/>574.826<br/>574.826<br/>574.826<br/>574.826<br/>574.826<br/>574.826<br/>574.826<br/>574.826<br/>574.826<br/>574.826<br/>574.826</td><td>BLDG 3         (TYPE D)         C3         203.439         420.429         415.082         415.082         415.082         415.082         415.082         415.082         415.082         415.082         415.082         415.082         415.082         415.082         415.082         415.082         415.082         415.082         415.082         415.082         415.082         415.082         415.082         415.082         415.082         415.082         415.082         415.082         415.082         415.082         415.082         415.082         415.082         415.082         415.082         415.082         415.082         415.082         415.082         415.082         415.082         415.082         415.082</td><td>EA SUMM/<br/>BLDG 4<br/>(TYPE D)<br/>F2<br/>386.040<br/>415.082<br/>415.082<br/>415.082<br/>415.082<br/>415.082<br/>415.082<br/>415.082<br/>415.082<br/>415.082<br/>415.082<br/>415.082<br/>415.082<br/>415.082<br/>415.082<br/>415.082<br/>415.082<br/>415.082<br/>415.082<br/>415.082<br/>415.082<br/>415.082<br/>415.082<br/>415.082<br/>415.082<br/>415.082<br/>415.082<br/>415.082<br/>415.082<br/>415.082<br/>415.082<br/>415.082<br/>415.082<br/>415.082<br/>415.082<br/>415.082<br/>415.082<br/>415.082<br/>415.082<br/>415.082<br/>415.082<br/>415.082<br/>415.082<br/>415.082<br/>415.082<br/>415.082<br/>415.082<br/>415.082<br/>415.082<br/>415.082<br/>415.082<br/>415.082<br/>415.082<br/>415.082<br/>415.082<br/>415.082<br/>415.082<br/>415.082<br/>415.082<br/>415.082<br/>415.082<br/>415.082<br/>415.082<br/>415.082<br/>415.082<br/>415.082<br/>415.082<br/>415.082<br/>415.082<br/>415.082<br/>415.082<br/>415.082<br/>415.082<br/>415.082<br/>415.082<br/>415.082<br/>415.082<br/>415.082<br/>415.082<br/>415.082<br/>415.082<br/>415.082<br/>415.082<br/>415.082<br/>415.082<br/>415.082<br/>415.082<br/>415.082<br/>415.082<br/>415.082<br/>415.082<br/>415.082<br/>415.082<br/>415.082<br/>415.082<br/>415.082<br/>415.082<br/>415.082<br/>415.082<br/>415.082<br/>415.082<br/>415.082<br/>415.082<br/>415.082<br/>415.082<br/>415.082<br/>415.082<br/>415.082<br/>415.082<br/>415.082<br/>415.082<br/>415.082<br/>415.082<br/>415.082<br/>415.082<br/>415.082<br/>415.082<br/>415.082<br/>415.082<br/>415.082<br/>415.082<br/>415.082<br/>415.082<br/>415.082<br/>415.082<br/>415.082<br/>415.082<br/>415.082<br/>415.082<br/>415.082<br/>415.082<br/>415.082<br/>415.082<br/>415.082<br/>415.082<br/>415.082<br/>415.082<br/>415.082<br/>415.082<br/>415.082<br/>415.082<br/>415.082<br/>415.082<br/>415.082<br/>415.082<br/>415.082<br/>415.082<br/>415.082<br/>415.082<br/>415.082<br/>415.082<br/>415.082<br/>415.082<br/>415.082<br/>415.082<br/>415.082<br/>415.082<br/>415.082<br/>415.082<br/>415.082<br/>415.082<br/>415.082<br/>415.082<br/>415.082<br/>415.082<br/>415.082<br/>415.082<br/>415.082<br/>415.082<br/>415.082<br/>415.082<br/>415.082<br/>415.082<br/>415.082<br/>415.082<br/>415.082<br/>415.082<br/>415.082<br/>415.082<br/>415.082<br/>415.082<br/>415.082<br/>415.082<br/>415.082<br/>415.082<br/>415.082<br/>415.082<br/>415.082<br/>415.082<br/>415.082<br/>415.082<br/>415.082<br/>415.082<br/>415.082<br/>415.082<br/>415.082<br/>415.082<br/>415.082<br/>415.082<br/>415.082<br/>415.082<br/>415.082<br/>415.082<br/>415.082<br/>415.082<br/>415.082<br/>415.082<br/>415.082<br/>415.082<br/>415.082<br/>415.082<br/>415.082<br/>415.082<br/>415.082<br/>415.082<br/>415.082<br/>415.082<br/>415.082<br/>415.082<br/>415.082<br/>415.082<br/>415.082<br/>415.082<br/>415.082</td><td>ARY (PLO<br/>CONTIN<br/>BLDG 4<br/>(TYPE B)<br/>F4<br/>181.904<br/>542.055<br/>519.769<br/>519.769<br/>519.769<br/>519.769<br/>519.769<br/>519.769<br/>519.769<br/>519.769<br/>519.769<br/>519.769<br/>519.769<br/>519.769<br/>519.769<br/>519.769<br/>519.769<br/>519.769<br/>519.769<br/>519.769<br/>519.769<br/>519.769<br/>519.769</td><td>T RZ-08)<br/>UED AS<br/>FLOC<br/>FLOC<br/>Ground<br/>1ST /<br/>2ND /<br/>3RD /<br/>4Th<br/>5Th<br/>6th<br/>7th<br/>8th (REI<br/>9th<br/>10th<br/>11th<br/>12th<br/>13th (REI<br/>14th<br/>15th<br/>15th<br/>15th<br/>15th<br/>15th<br/>15th<br/>15th<br/>15th<br/>15th<br/>15th<br/>15th<br/>15th<br/>15th<br/>15th<br/>15th<br/>15th<br/>15th<br/>15th<br/>15th<br/>15th<br/>15th<br/>15th<br/>15th<br/>15th<br/>15th<br/>15th<br/>15th<br/>15th<br/>15th<br/>15th<br/>15th<br/>15th<br/>15th<br/>15th<br/>15th<br/>15th<br/>15th<br/>15th<br/>15th<br/>15th<br/>15th<br/>15th<br/>15th<br/>15th<br/>15th<br/>15th<br/>15th<br/>15th<br/>15th<br/>15th<br/>15th<br/>15th<br/>15th<br/>15th<br/>15th<br/>15th<br/>15th<br/>15th<br/>15th<br/>15th<br/>15th<br/>15th<br/>15th<br/>15th<br/>15th<br/>15th<br/>15th<br/>15th<br/>15th<br/>15th<br/>15th<br/>15th<br/>15th<br/>15th<br/>15th<br/>15th<br/>15th<br/>15th<br/>15th<br/>15th<br/>15th<br/>15th<br/>15th<br/>15th<br/>15th<br/>15th<br/>15th<br/>15th<br/>15th<br/>15th<br/>15th<br/>15th<br/>15th<br/>15th<br/>15th<br/>15th<br/>15th<br/>15th<br/>15th<br/>15th<br/>15th<br/>15th<br/>15th<br/>15th<br/>15th<br/>15th<br/>15th<br/>15th<br/>15th<br/>15th<br/>15th<br/>15th<br/>15th<br/>15th<br/>15th<br/>15th<br/>15th<br/>15th<br/>15th<br/>15th<br/>15th<br/>15th<br/>15th<br/>15th<br/>15th<br/>15th<br/>15th<br/>15th<br/>15th<br/>15th<br/>15th<br/>15th<br/>15th<br/>15th<br/>15th<br/>15th<br/>15th<br/>15th<br/>15th<br/>15th<br/>15th<br/>15th<br/>15th<br/>15th<br/>15th<br/>15th<br/>15th<br/>15th<br/>15th<br/>15th<br/>15th<br/>15th<br/>15th<br/>15th<br/>15th<br/>15th<br/>15th<br/>15th<br/>15th<br/>15th<br/>15th<br/>15th<br/>15th<br/>15th<br/>15th<br/>15th<br/>15th<br/>15th<br/>15th<br/>15th<br/>15th<br/>15th<br/>15th<br/>15th<br/>15th<br/>15th<br/>15th<br/>15th<br/>15th<br/>15th<br/>15th<br/>15th<br/>15th<br/>15th<br/>15th<br/>15th<br/>15th<br/>15th<br/>15th<br/>15th<br/>15th<br/>15th<br/>15th<br/>15th<br/>15th<br/>15th<br/>15th<br/>15th<br/>15th<br/>15th<br/>15th<br/>15th<br/>15th<br/>15th<br/>15th<br/>15th<br/>15th<br/>15th<br/>15th<br/>15th<br/>15th<br/>15th<br/>15th<br/>15th<br/>15th<br/>15th<br/>15th<br/>15th<br/>15th<br/>15th<br/>15th<br/>15th<br/>15th<br/>15th<br/>15th<br/>15th<br/>15th<br/>15th<br/>15th<br/>15th<br/>15th<br/>15th<br/>15th<br/>15th<br/>15th<br/>15th<br/>15th<br/>15th<br/>15th<br/>15th<br/>15th<br/>15th<br/>15th<br/>15th<br/>15th<br/>15th<br/>15th<br/>15th<br/>15th<br/>15th<br/>15th<br/>15th<br/>15th<br/>15th<br/>15th<br/>15th<br/>15th<br/>15th<br/>15th<br/>15th<br/>15th<br/>15th<br/>15th<br/>15th<br/>15th<br/>15th<br/>15th<br/>15th<br/>15th<br/>15th<br/>15th<br/>15th<br/>15th<br/>15th<br/>15th<br/>15th<br/>15th<br/>15th<br/>15th<br/>15th<br/>15th<br/>15th<br/>15th<br/>15th<br/>15th<br/>15th<br/>15th<br/>15th<br/>15th<br/>15th<br/>15th<br/>15th<br/>15th<br/>15th<br/>15th<br/>15th<br/>15th<br/>15th<br/>15th<br/>15th<br/>15th<br/>15th<br/>15th<br/>15th<br/>15th<br/>15th<br/>15th<br/>15th<br/>15th<br/>15th<br/>15th<br/>15th<br/>15th<br/>15th<br/>15th<br/>15th<br/>15th<br/>15th<br/>15th<br/>15t</td></td<>                                                                                                                                                                                                                                                                                                                                                                                                                                                                                                                                                                                                                                                                                                                                                                                                                                                                                                                                                                                                                                                                                                                                                                                                                                                                                                                                                                                                                                                                                                                                                                                                                                                                                                                                                                                                                                                                                                                                                                                                   | BLDG 1<br>TYPE C)<br>A3<br>5<br>5<br>5<br>5<br>5<br>5<br>5<br>5<br>5<br>5<br>5<br>5<br>5<br>5<br>5<br>5<br>5<br>5                                                                                                                                                                               | (TYPE A)       AA       AREA       AREA       AREA       AREA       AREA       AREA       AREA       AREA       479.443       555.489       555.489       555.489       555.489       555.489       555.489       555.489       555.489       555.489       555.489       555.489       555.489       555.489       555.489       555.489       555.489       555.489       555.489       555.489       555.489       555.489       555.489       555.489       555.489       555.489       555.489       555.489       555.489       555.489       555.489       555.489       555.489       555.489       555.489       555.489       555.489       555.489       555.489       555.489       555.489       555.489       555.489       555.489       555.489       555.489       555.489       555.4                                                                                                                                                                                                                                                                                                                                                                                                                                                                                                                                                                                                                                                                                                                                                                                                                                                                                                                                                                                                                                                                                                                                                                                                                                                                                                                                                                                                                                                                                                                                                                                                                                                                                                                                                                                                                                                                                                                                                                                                                                                                     | (TYPE B)<br>B3<br>B3<br>455.587<br>574.826<br>574.826<br>574.826<br>574.826<br>574.826<br>574.826<br>574.826<br>574.826<br>574.826<br>574.826<br>574.826<br>574.826<br>574.826<br>574.826<br>574.826<br>574.826<br>574.826<br>574.826<br>574.826<br>574.826                                                                                                                                                                                                                                                                                                                                                                                                                                                                                                                                                                                                                                                                                                                                                                                                                                                                                                                                                                                                                                                                                                                                                                                                                                                                                                                                                                                                                                                                                                                                                                                                                                                                                                                                                                                                                                                                                                                                                                                                                                                                                                                                                                                                                                                                                                                                            | BLDG 3<br>(TYPE B)<br>C1<br>261.219<br>333.875<br>455.587<br>574.826<br>574.826<br>574.826<br>574.826<br>574.826<br>574.826<br>574.826<br>574.826<br>574.826<br>574.826<br>574.826<br>574.826<br>574.826<br>574.826<br>574.826<br>574.826<br>574.826<br>574.826<br>574.826<br>574.826<br>574.826                                                                                                                                                                                                                                                                                                                                                                                                                                                                                                                                                                                                                                                                                                                                                                                                                                                                                                                                                                                                                                                                                                                                                                                                                                                                                                                                                                                                                                                                                                                                                                                                                                                                                                                                                                                                                               | BLDG 3         (TYPE D)         C3         203.439         420.429         415.082         415.082         415.082         415.082         415.082         415.082         415.082         415.082         415.082         415.082         415.082         415.082         415.082         415.082         415.082         415.082         415.082         415.082         415.082         415.082         415.082         415.082         415.082         415.082         415.082         415.082         415.082         415.082         415.082         415.082         415.082         415.082         415.082         415.082         415.082         415.082         415.082         415.082         415.082         415.082         415.082 | EA SUMM/<br>BLDG 4<br>(TYPE D)<br>F2<br>386.040<br>415.082<br>415.082<br>415.082<br>415.082<br>415.082<br>415.082<br>415.082<br>415.082<br>415.082<br>415.082<br>415.082<br>415.082<br>415.082<br>415.082<br>415.082<br>415.082<br>415.082<br>415.082<br>415.082<br>415.082<br>415.082<br>415.082<br>415.082<br>415.082<br>415.082<br>415.082<br>415.082<br>415.082<br>415.082<br>415.082<br>415.082<br>415.082<br>415.082<br>415.082<br>415.082<br>415.082<br>415.082<br>415.082<br>415.082<br>415.082<br>415.082<br>415.082<br>415.082<br>415.082<br>415.082<br>415.082<br>415.082<br>415.082<br>415.082<br>415.082<br>415.082<br>415.082<br>415.082<br>415.082<br>415.082<br>415.082<br>415.082<br>415.082<br>415.082<br>415.082<br>415.082<br>415.082<br>415.082<br>415.082<br>415.082<br>415.082<br>415.082<br>415.082<br>415.082<br>415.082<br>415.082<br>415.082<br>415.082<br>415.082<br>415.082<br>415.082<br>415.082<br>415.082<br>415.082<br>415.082<br>415.082<br>415.082<br>415.082<br>415.082<br>415.082<br>415.082<br>415.082<br>415.082<br>415.082<br>415.082<br>415.082<br>415.082<br>415.082<br>415.082<br>415.082<br>415.082<br>415.082<br>415.082<br>415.082<br>415.082<br>415.082<br>415.082<br>415.082<br>415.082<br>415.082<br>415.082<br>415.082<br>415.082<br>415.082<br>415.082<br>415.082<br>415.082<br>415.082<br>415.082<br>415.082<br>415.082<br>415.082<br>415.082<br>415.082<br>415.082<br>415.082<br>415.082<br>415.082<br>415.082<br>415.082<br>415.082<br>415.082<br>415.082<br>415.082<br>415.082<br>415.082<br>415.082<br>415.082<br>415.082<br>415.082<br>415.082<br>415.082<br>415.082<br>415.082<br>415.082<br>415.082<br>415.082<br>415.082<br>415.082<br>415.082<br>415.082<br>415.082<br>415.082<br>415.082<br>415.082<br>415.082<br>415.082<br>415.082<br>415.082<br>415.082<br>415.082<br>415.082<br>415.082<br>415.082<br>415.082<br>415.082<br>415.082<br>415.082<br>415.082<br>415.082<br>415.082<br>415.082<br>415.082<br>415.082<br>415.082<br>415.082<br>415.082<br>415.082<br>415.082<br>415.082<br>415.082<br>415.082<br>415.082<br>415.082<br>415.082<br>415.082<br>415.082<br>415.082<br>415.082<br>415.082<br>415.082<br>415.082<br>415.082<br>415.082<br>415.082<br>415.082<br>415.082<br>415.082<br>415.082<br>415.082<br>415.082<br>415.082<br>415.082<br>415.082<br>415.082<br>415.082<br>415.082<br>415.082<br>415.082<br>415.082<br>415.082<br>415.082<br>415.082<br>415.082<br>415.082<br>415.082<br>415.082<br>415.082<br>415.082<br>415.082<br>415.082<br>415.082<br>415.082<br>415.082<br>415.082<br>415.082<br>415.082<br>415.082 | ARY (PLO<br>CONTIN<br>BLDG 4<br>(TYPE B)<br>F4<br>181.904<br>542.055<br>519.769<br>519.769<br>519.769<br>519.769<br>519.769<br>519.769<br>519.769<br>519.769<br>519.769<br>519.769<br>519.769<br>519.769<br>519.769<br>519.769<br>519.769<br>519.769<br>519.769<br>519.769<br>519.769<br>519.769<br>519.769 | T RZ-08)<br>UED AS<br>FLOC<br>FLOC<br>Ground<br>1ST /<br>2ND /<br>3RD /<br>4Th<br>5Th<br>6th<br>7th<br>8th (REI<br>9th<br>10th<br>11th<br>12th<br>13th (REI<br>14th<br>15th<br>15th<br>15th<br>15th<br>15th<br>15th<br>15th<br>15th<br>15th<br>15th<br>15th<br>15th<br>15th<br>15th<br>15th<br>15th<br>15th<br>15th<br>15th<br>15th<br>15th<br>15th<br>15th<br>15th<br>15th<br>15th<br>15th<br>15th<br>15th<br>15th<br>15th<br>15th<br>15th<br>15th<br>15th<br>15th<br>15th<br>15th<br>15th<br>15th<br>15th<br>15th<br>15th<br>15th<br>15th<br>15th<br>15th<br>15th<br>15th<br>15th<br>15th<br>15th<br>15th<br>15th<br>15th<br>15th<br>15th<br>15th<br>15th<br>15th<br>15th<br>15th<br>15th<br>15th<br>15th<br>15th<br>15th<br>15th<br>15th<br>15th<br>15th<br>15th<br>15th<br>15th<br>15th<br>15th<br>15th<br>15th<br>15th<br>15th<br>15th<br>15th<br>15th<br>15th<br>15th<br>15th<br>15th<br>15th<br>15th<br>15th<br>15th<br>15th<br>15th<br>15th<br>15th<br>15th<br>15th<br>15th<br>15th<br>15th<br>15th<br>15th<br>15th<br>15th<br>15th<br>15th<br>15th<br>15th<br>15th<br>15th<br>15th<br>15th<br>15th<br>15th<br>15th<br>15th<br>15th<br>15th<br>15th<br>15th<br>15th<br>15th<br>15th<br>15th<br>15th<br>15th<br>15th<br>15th<br>15th<br>15th<br>15th<br>15th<br>15th<br>15th<br>15th<br>15th<br>15th<br>15th<br>15th<br>15th<br>15th<br>15th<br>15th<br>15th<br>15th<br>15th<br>15th<br>15th<br>15th<br>15th<br>15th<br>15th<br>15th<br>15th<br>15th<br>15th<br>15th<br>15th<br>15th<br>15th<br>15th<br>15th<br>15th<br>15th<br>15th<br>15th<br>15th<br>15th<br>15th<br>15th<br>15th<br>15th<br>15th<br>15th<br>15th<br>15th<br>15th<br>15th<br>15th<br>15th<br>15th<br>15th<br>15th<br>15th<br>15th<br>15th<br>15th<br>15th<br>15th<br>15th<br>15th<br>15th<br>15th<br>15th<br>15th<br>15th<br>15th<br>15th<br>15th<br>15th<br>15th<br>15th<br>15th<br>15th<br>15th<br>15th<br>15th<br>15th<br>15th<br>15th<br>15th<br>15th<br>15th<br>15th<br>15th<br>15th<br>15th<br>15th<br>15th<br>15th<br>15th<br>15th<br>15th<br>15th<br>15th<br>15th<br>15th<br>15th<br>15th<br>15th<br>15th<br>15th<br>15th<br>15th<br>15th<br>15th<br>15th<br>15th<br>15th<br>15th<br>15th<br>15th<br>15th<br>15th<br>15th<br>15th<br>15th<br>15th<br>15th<br>15th<br>15th<br>15th<br>15th<br>15th<br>15th<br>15th<br>15th<br>15th<br>15th<br>15th<br>15th<br>15th<br>15th<br>15th<br>15th<br>15th<br>15th<br>15th<br>15th<br>15th<br>15th<br>15th<br>15th<br>15th<br>15th<br>15th<br>15th<br>15th<br>15th<br>15th<br>15th<br>15th<br>15th<br>15th<br>15th<br>15th<br>15th<br>15th<br>15th<br>15th<br>15th<br>15th<br>15th<br>15th<br>15th<br>15th<br>15th<br>15th<br>15th<br>15th<br>15th<br>15th<br>15th<br>15th<br>15th<br>15th<br>15th<br>15th<br>15th<br>15th<br>15th<br>15th<br>15th<br>15th<br>15th<br>15th<br>15th<br>15th<br>15th<br>15t |