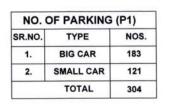

|      |               | -      | 10<br>285 |                            |          |           |                 |                   |

00000000

S. CON

LEVEL L1 FLOOR PLAN TOTAL PARKING 304



| Sr. No.          | Occupancy                                                             | One Parking for<br>Every                                      | Number<br>of units                                              |     |
|------------------|-----------------------------------------------------------------------|---------------------------------------------------------------|-----------------------------------------------------------------|-----|
| 1                | 2                                                                     | 3                                                             | 4                                                               |     |
| 1                | Upto 35 SQM                                                           | 0.25