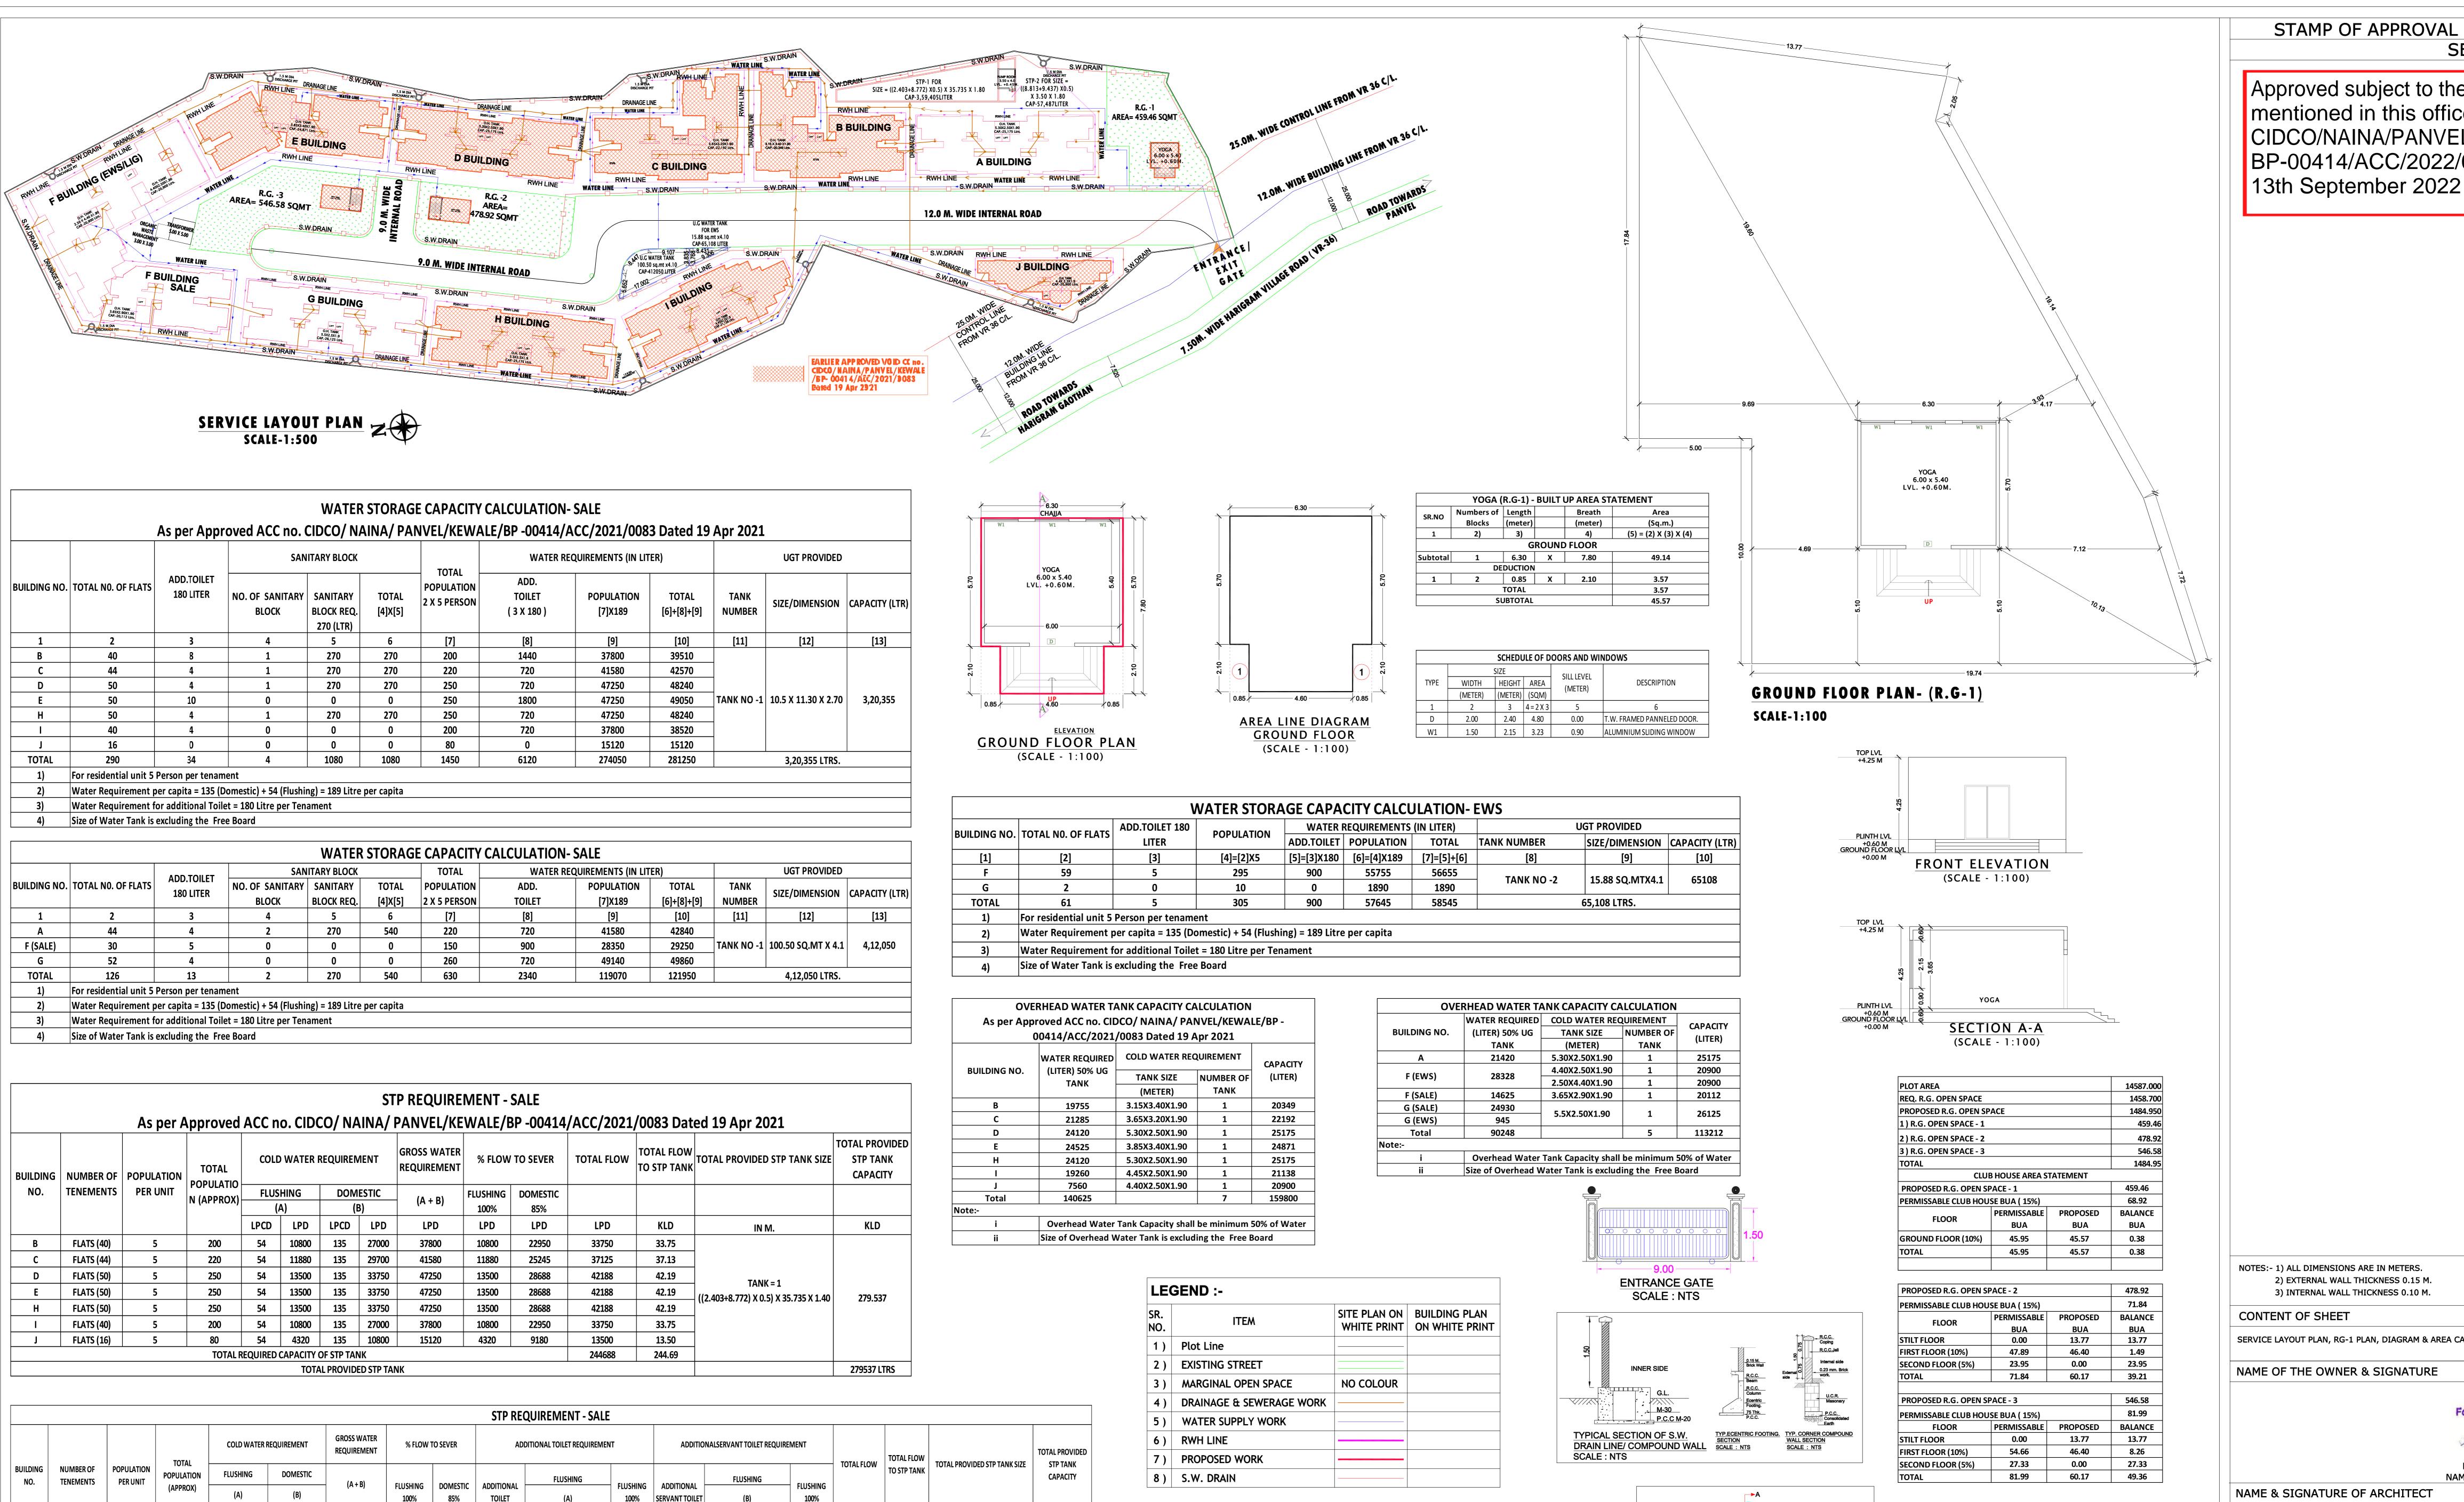

STP-2 SIZE =  $((8.813+9.437) \times 0.5) \times 3.50 \times 1.80$ 

SETTLING TANK
AREA - 32 SQM
DEPTH - 3.5 M
FB - 1 M

AERATION TANK
AREA - 40 SQM
DEPTH - 4 M
FB - 0.5 M

SETTLING TANK
AREA - 32 SQM

DEPTH - 3.5 M

FB - 1 M

AERATION TANK
AREA - 40 SQM
DEPTH - 4 M
FB - 0.5 M

RECEIVING SUMP
BELOW GROUND
AREA - 45 SQM
DEPTH - 2.5 M
FB - 2 M

UPFLOW ANAEROBIC TANK AREA - 42 SQM DEPTH - 3 M FB - 1.5 M

UPFEOW NAEROBIC TANK AREA - 42 SQM ODEPTH - 3 M FB - 1.5 M

AREA - 40 SQM DEPTH - 2.8 M FB - 1.7 M

OTREATED TANK

OAREA - 40 SQM

DEPTH - 2.8 M

FB - 1.7 M

PUMP ROOM ABOVE GROUND

ABOVE GROUND

AREA - 32 SQM

HEIGHT - 2.8 M

AREA - 14 SQM

RCC HEAVY DUTY MANHOLE COVER AND FRAME

INLET PIPE FOR RAIN WATER

**GROUND LEVEL** 

SAND FILLING

SMALL STONES

BOULDERS

50 mm PVC WEEP HOLES WITH ALUMINUM MESH AT INLET

CEMENT CONC. 1:2:4

**BORE WITH 160mm DIA** 

SLOTTED U.P.V.C PIPE

FILLING OF ROUNDED

SECTION A-A'

**DETAILS OF R.W. TANK** 

PEA GRAVEL DULY WASHED 3mm TO 6mm SIZE

-INLET PIPE FOR S.W DRAIN

MAN HOLE—

GROUND LVL

RECEIVING SUMP BELOW GROUND AREA - 45 SQM DEPTH - 2.5 M

 $SIZE = ((2.403+8.772) \times 0.5) \times 35.735 \times 1.80$ 

CAP-3,59,405LITER

AREA - 36 SQM

FB - 0.5 M

FINAL TANK AREA - 36 SQM DEPTH - 4 M FB - 0.5 M

359405 LTRS

PROVIDED STP

TANK CAPACITY

57487 LTRS

TOTAL REQUIRED CAPACITY OF STP TANK

% FLOW TO SEVER

TOTAL REQUIRED CAPACITY OF STP TANK

COLD WATER REQUIREMENT

BUILDING NUMBER OF POPULATION POPULATION FLUSHING DOMESTIC

TOTAL PROVIDED STP TANK

TOTAL PROVIDED STP TANK

**STP REQUIREMENT - EWS** 

ADDITIONAL TOILET REQUIREMENT

ADDITIONALSERVANT TOILET REQUIREMENT

**FLUSHING** 

SERVANT

TOILET

100%

TOTAL

1.69

- TOTAL FLOW | FLOW TO

TOTAL PROVIDED STP TANK

((8.813+9.437) X 0.5) X 3.50 X

SERVICES PLAN Approved subject to the conditions mentioned in this office letter no.

CIDCO/NAINA/PANVEL/KEWALE/ BP-00414/ACC/2022/0241 dated 13th September 2022

NOTES:- 1) ALL DIMENSIONS ARE IN METERS. 2) EXTERNAL WALL THICKNESS 0.15 M. 3) INTERNAL WALL THICKNESS 0.10 M.

**CONTENT OF SHEET** 

SERVICE LAYOUT PLAN, RG-1 PLAN, DIAGRAM & AREA CALCULATION

NAME OF THE OWNER & SIGNATURE

For ASHIANA LIFESTYLE ramarth PAPT'ER MR. SAMARTH MEHTA M/S. ASHIANA LIFESTYLE

NAME & SIGNATURE OF OWNER NAME & SIGNATURE OF ARCHITECT

**DESCRIPTION OF PROPOSAL** 

U.G. WATER TANK

FOR EWS

CAP-65,070 LTRS.

J.G. WATER TANK OUT LET

FOR EWS 24.10 SQ.MTX 2

CAP-65,070 LTRS

U.G. WATER TANK

13.50X11.30X2.70

CAP-4,11,885 LTRS.

U.G.TANK PLAN

(SCALE: NTS)

SECTION-AT 'AA'

SCALE: NTS

FREE BOARD

U.G. WATER TANK

CAP-4,11,885 LTRS.

13.50X11.30X2.70

R.C.C. SLAB

PROPOSED BUILDING PERMISSION ON LAND BEARING ON

SURVEY NO.-75/1/A, AT VILLAGE-KEVALE, TALUKA-PANVEL, DIST.-RAIGAD

Studio #1209, The Landmark, Plot No. 26A, Sector - 7 Kharghar, Navi Mumbai - 410210 E: info@atulpatelarchitects.com 
 DATE
 Drg. No.
 Scale
 Drawn By
 Checked By