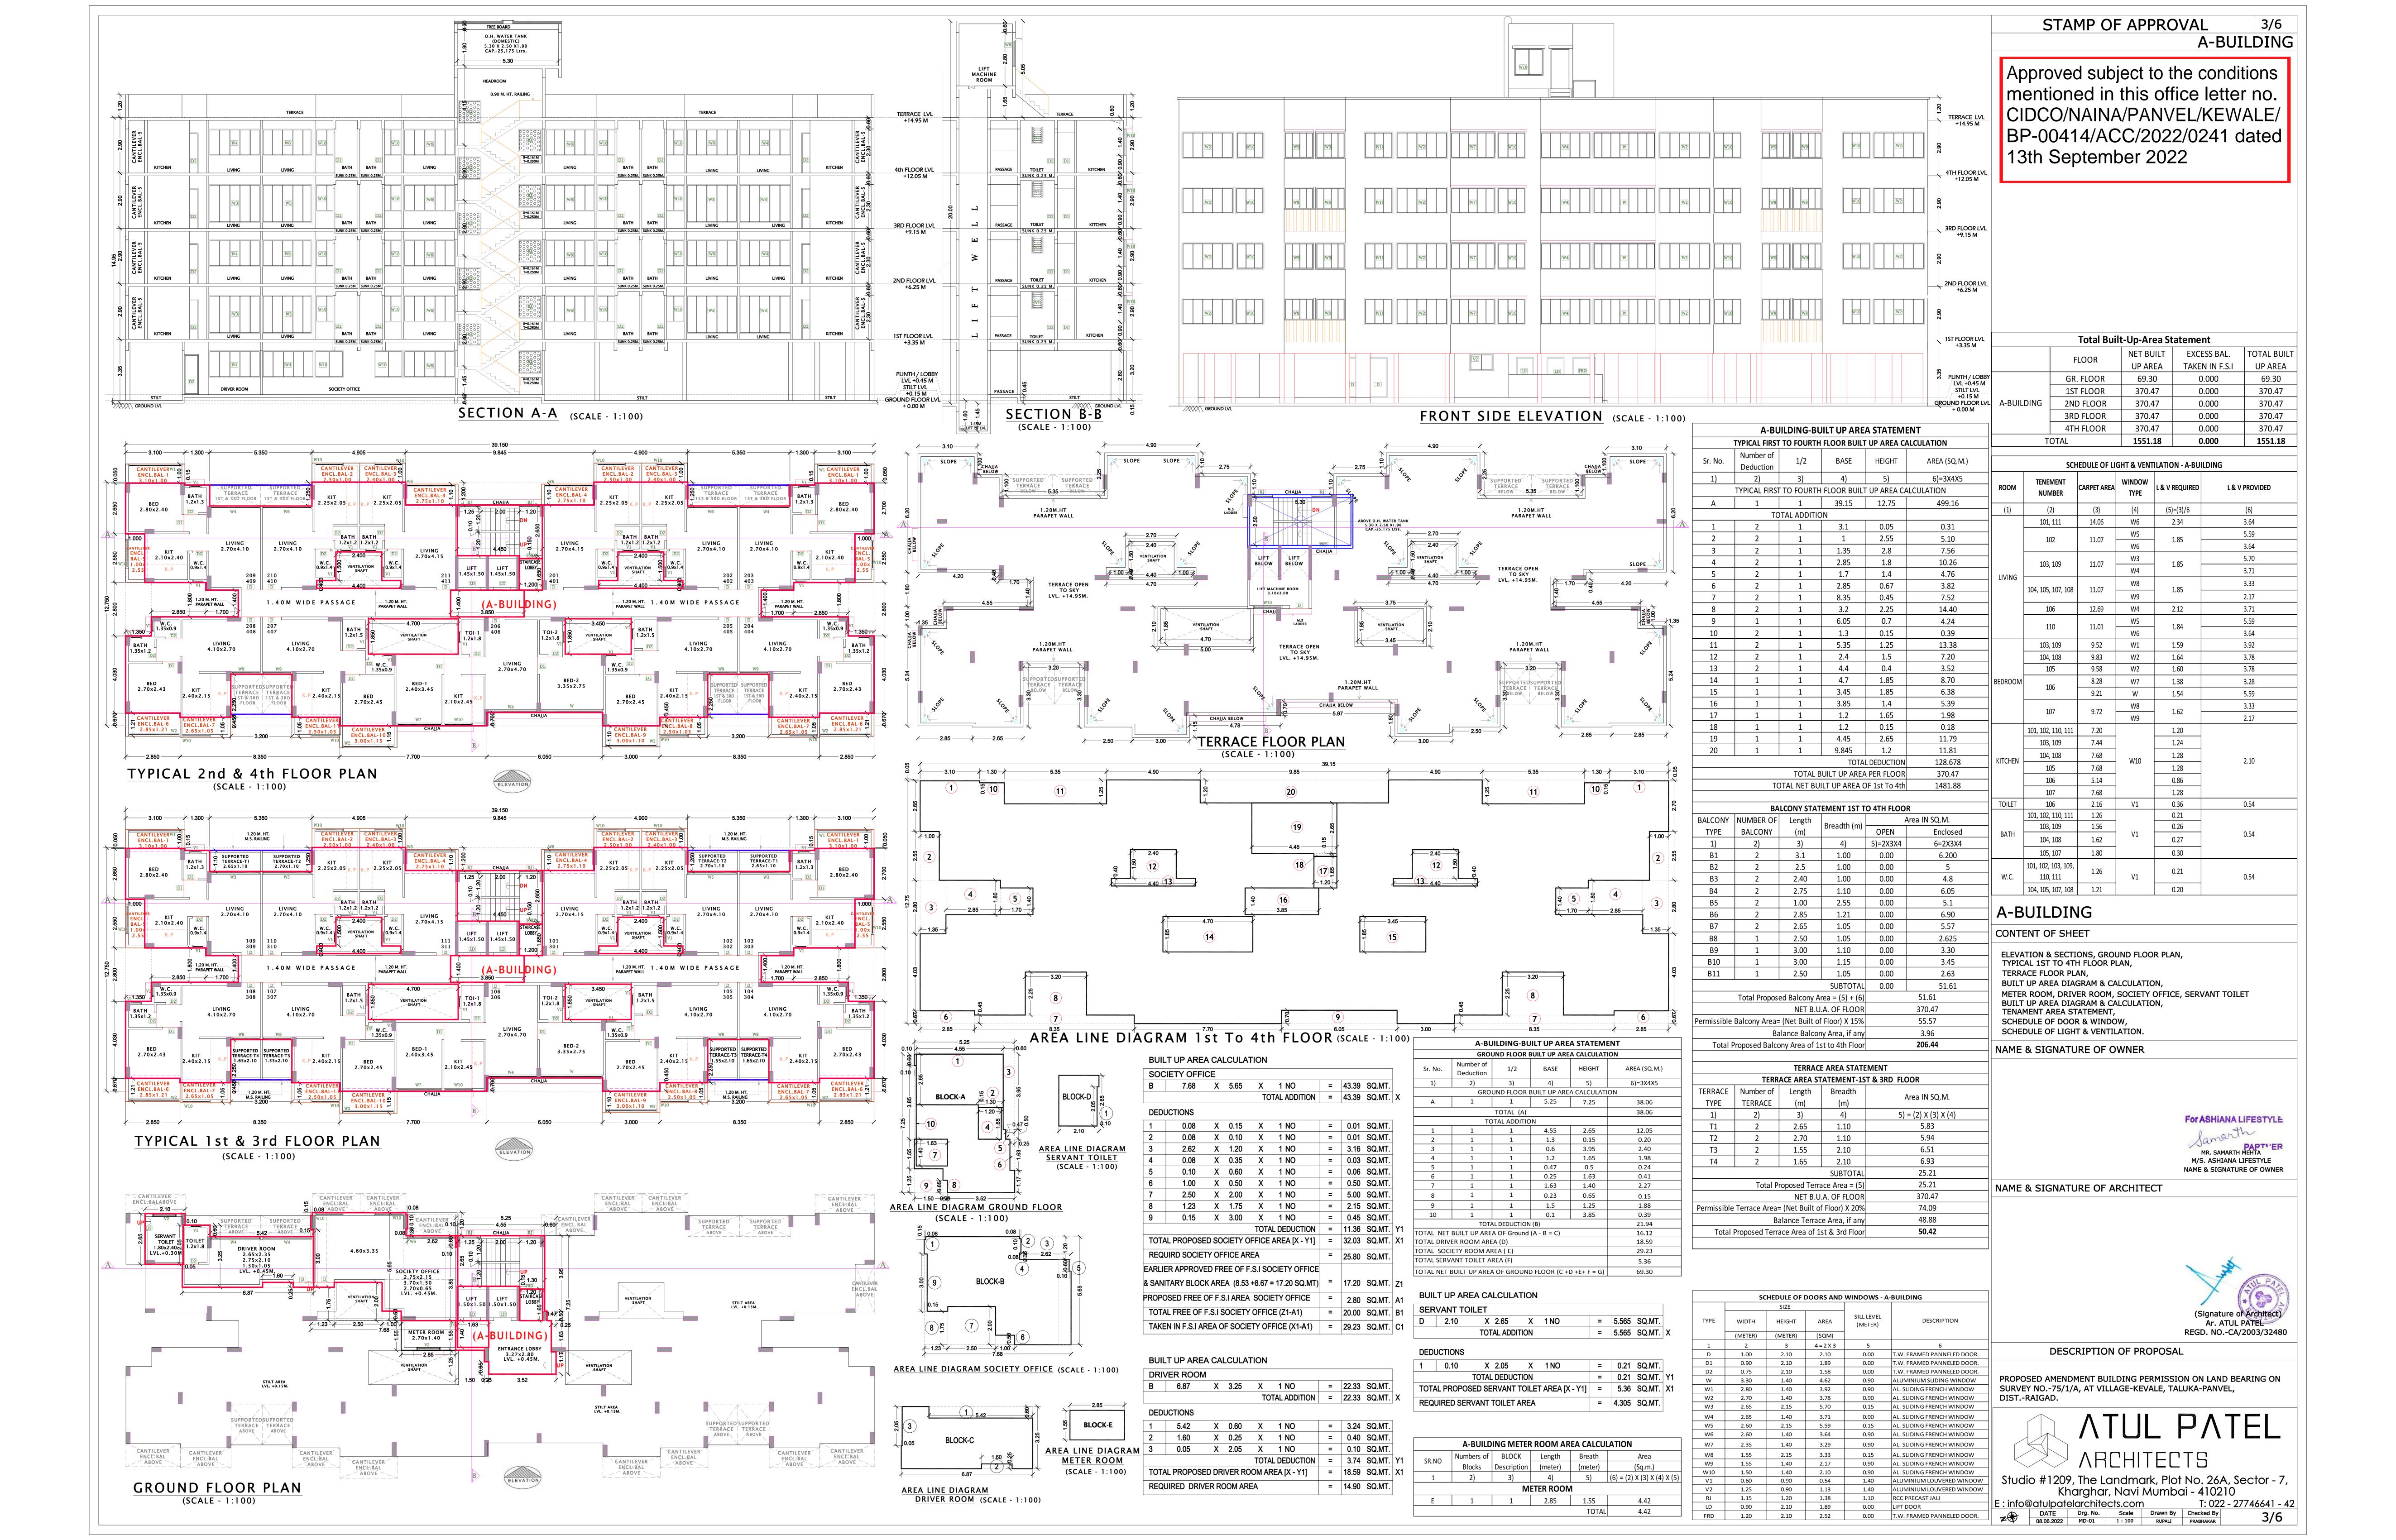

For ASHIANA LIFESTYLE ramarth PAPT'ER MR. SAMARTH MEHTA M/S. ASHIANA LIFESTYLE

NAME & SIGNATURE OF OWNER NAME & SIGNATURE OF ARCHITECT



**DESCRIPTION OF PROPOSAL** 

U.G. WATER TANK

FOR EWS

CAP-65,070 LTRS.

J.G. WATER TANK OUT LET

FOR EWS 24.10 SQ.MTX 2

CAP-65,070 LTRS

U.G. WATER TANK

13.50X11.30X2.70

CAP-4,11,885 LTRS.

U.G.TANK PLAN

(SCALE: NTS)

SECTION-AT 'AA'

SCALE: NTS

FREE BOARD

U.G. WATER TANK

CAP-4,11,885 LTRS.

13.50X11.30X2.70

R.C.C. SLAB

PROPOSED BUILDING PERMISSION ON LAND BEARING ON

SURVEY NO.-75/1/A, AT VILLAGE-KEVALE, TALUKA-PANVEL, DIST.-RAIGAD



Studio #1209, The Landmark, Plot No. 26A, Sector - 7 Kharghar, Navi Mumbai - 410210 E: info@atulpatelarchitects.com 
 DATE
 Drg. No.
 Scale
 Drawn By
 Checked By

 08.06.2022
 MD-01
 1:100
 RUPALI
 PRABHAKAR