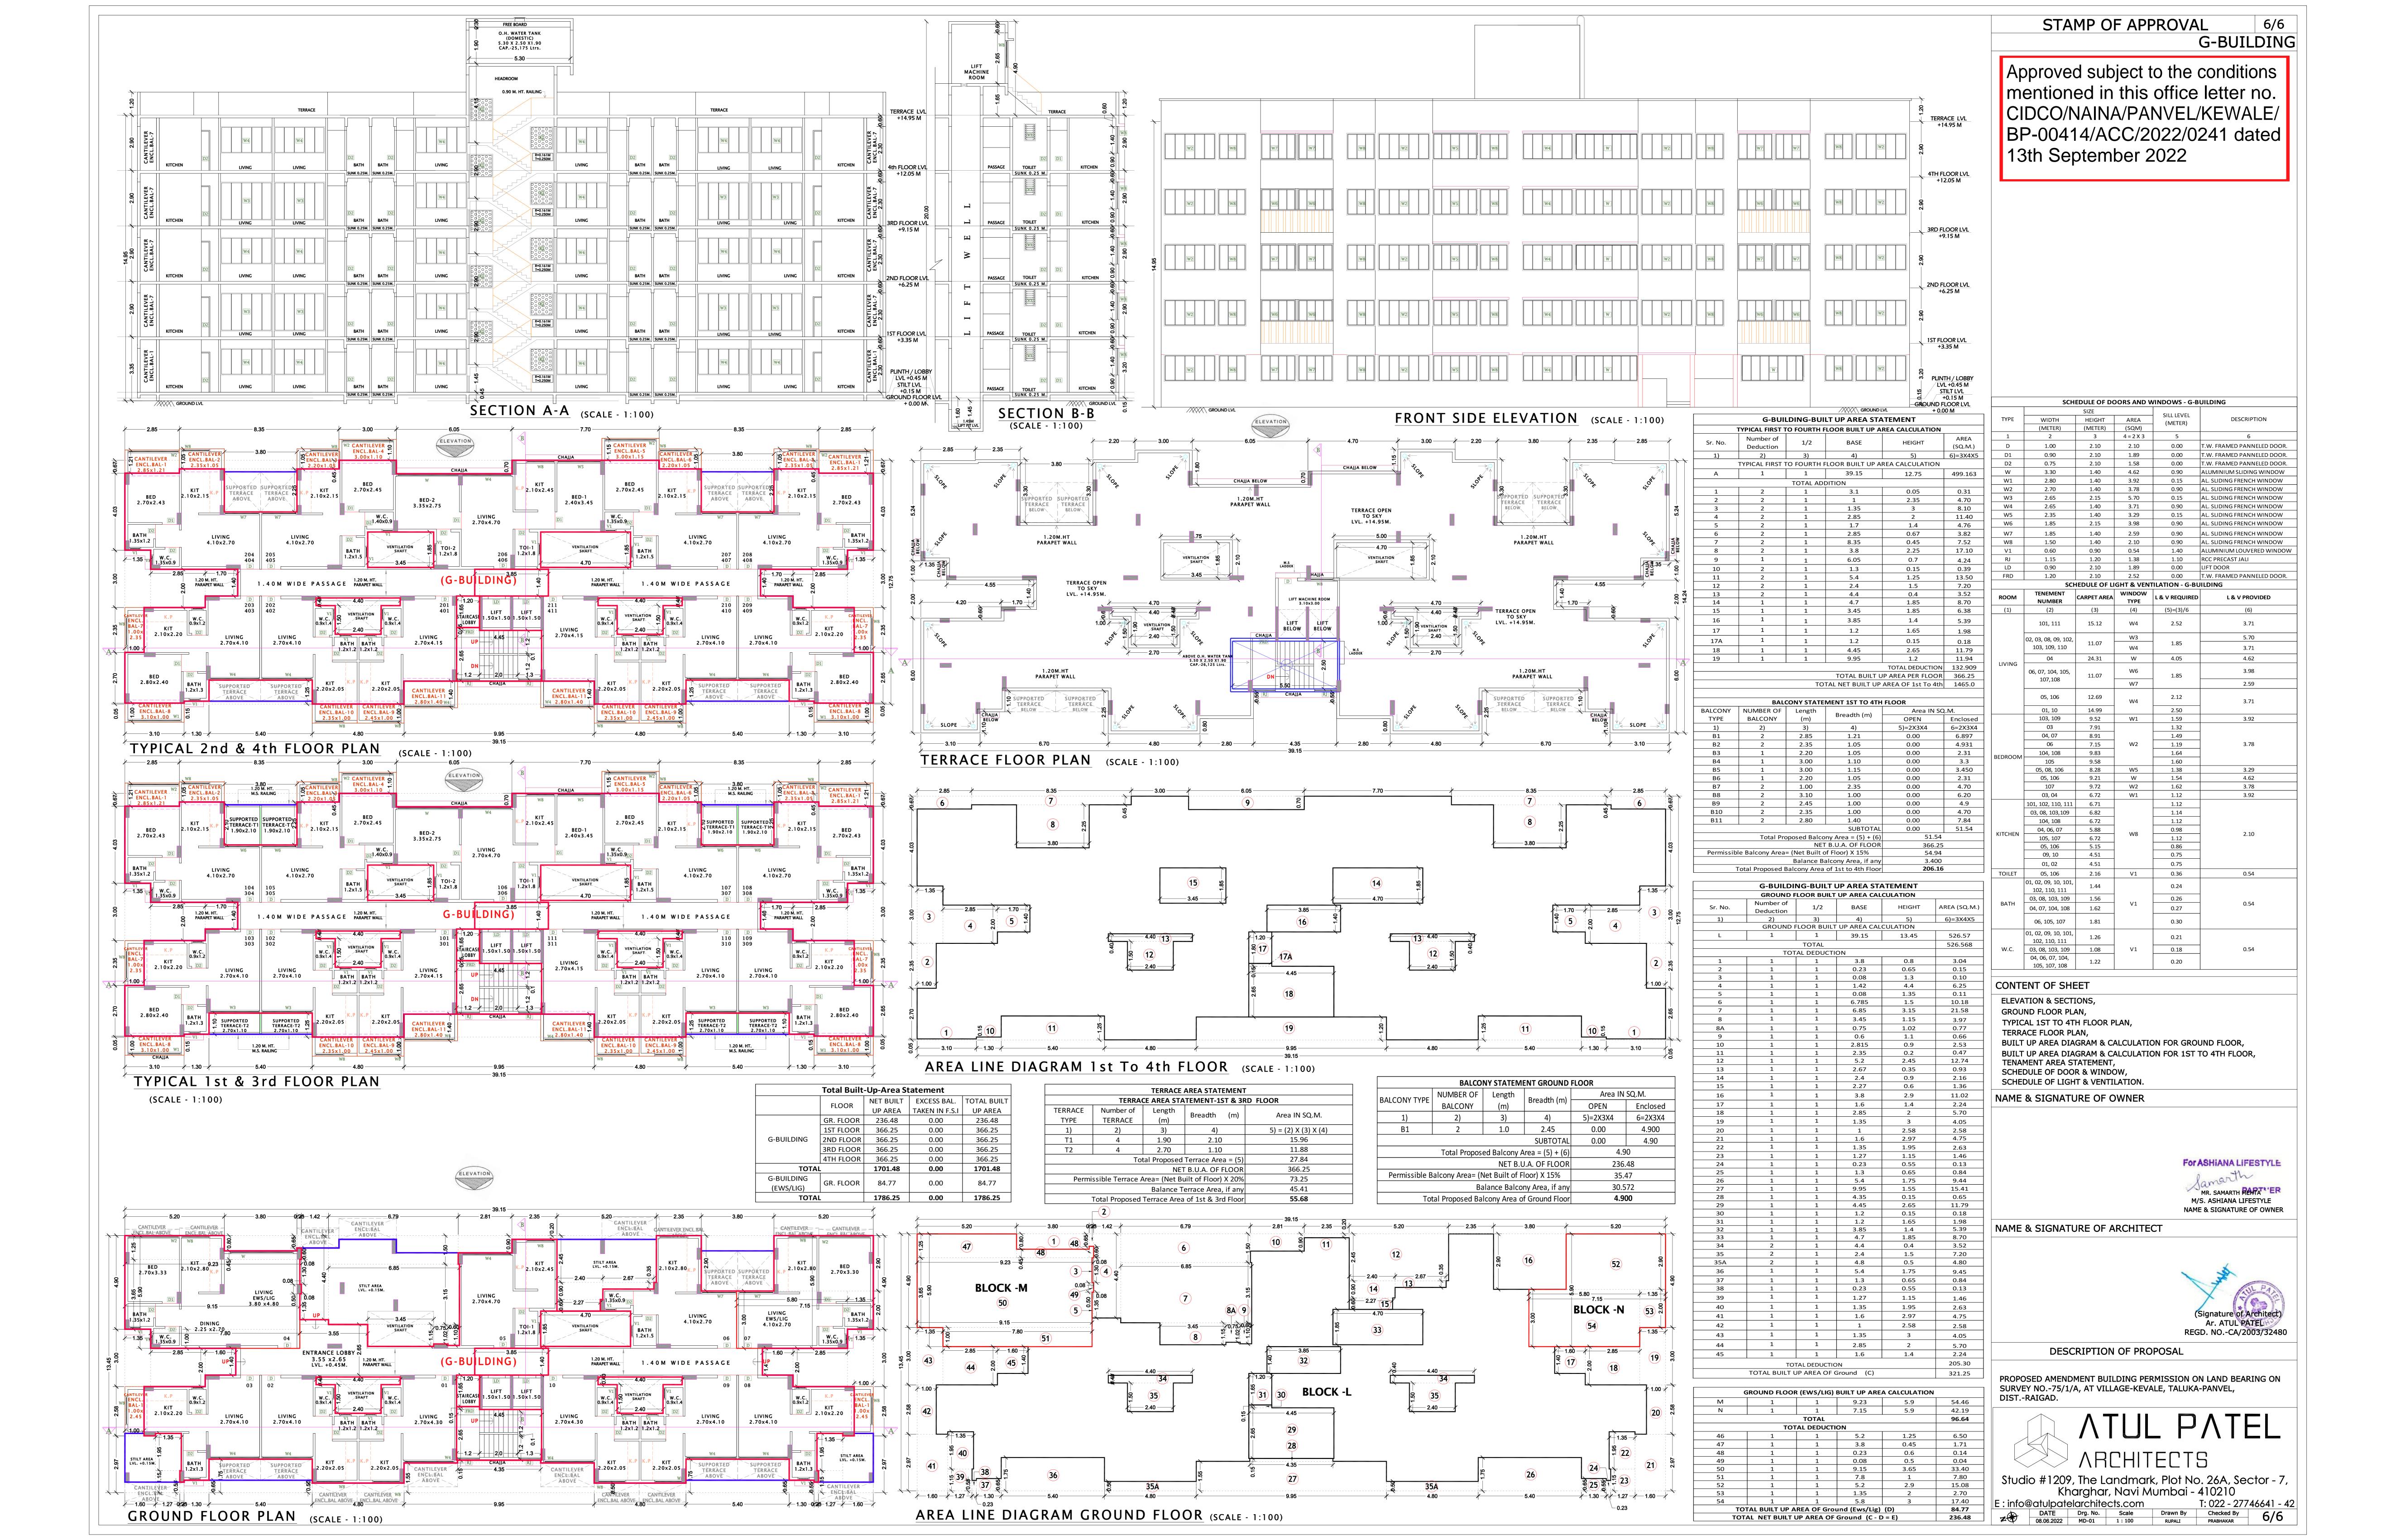

((8.813+9.437) X 0.5) X 3.50 X

SERVICES PLAN Approved subject to the conditions mentioned in this office letter no.

CIDCO/NAINA/PANVEL/KEWALE/ BP-00414/ACC/2022/0241 dated 13th September 2022

NOTES:- 1) ALL DIMENSIONS ARE IN METERS. 2) EXTERNAL WALL THICKNESS 0.15 M. 3) INTERNAL WALL THICKNESS 0.10 M.