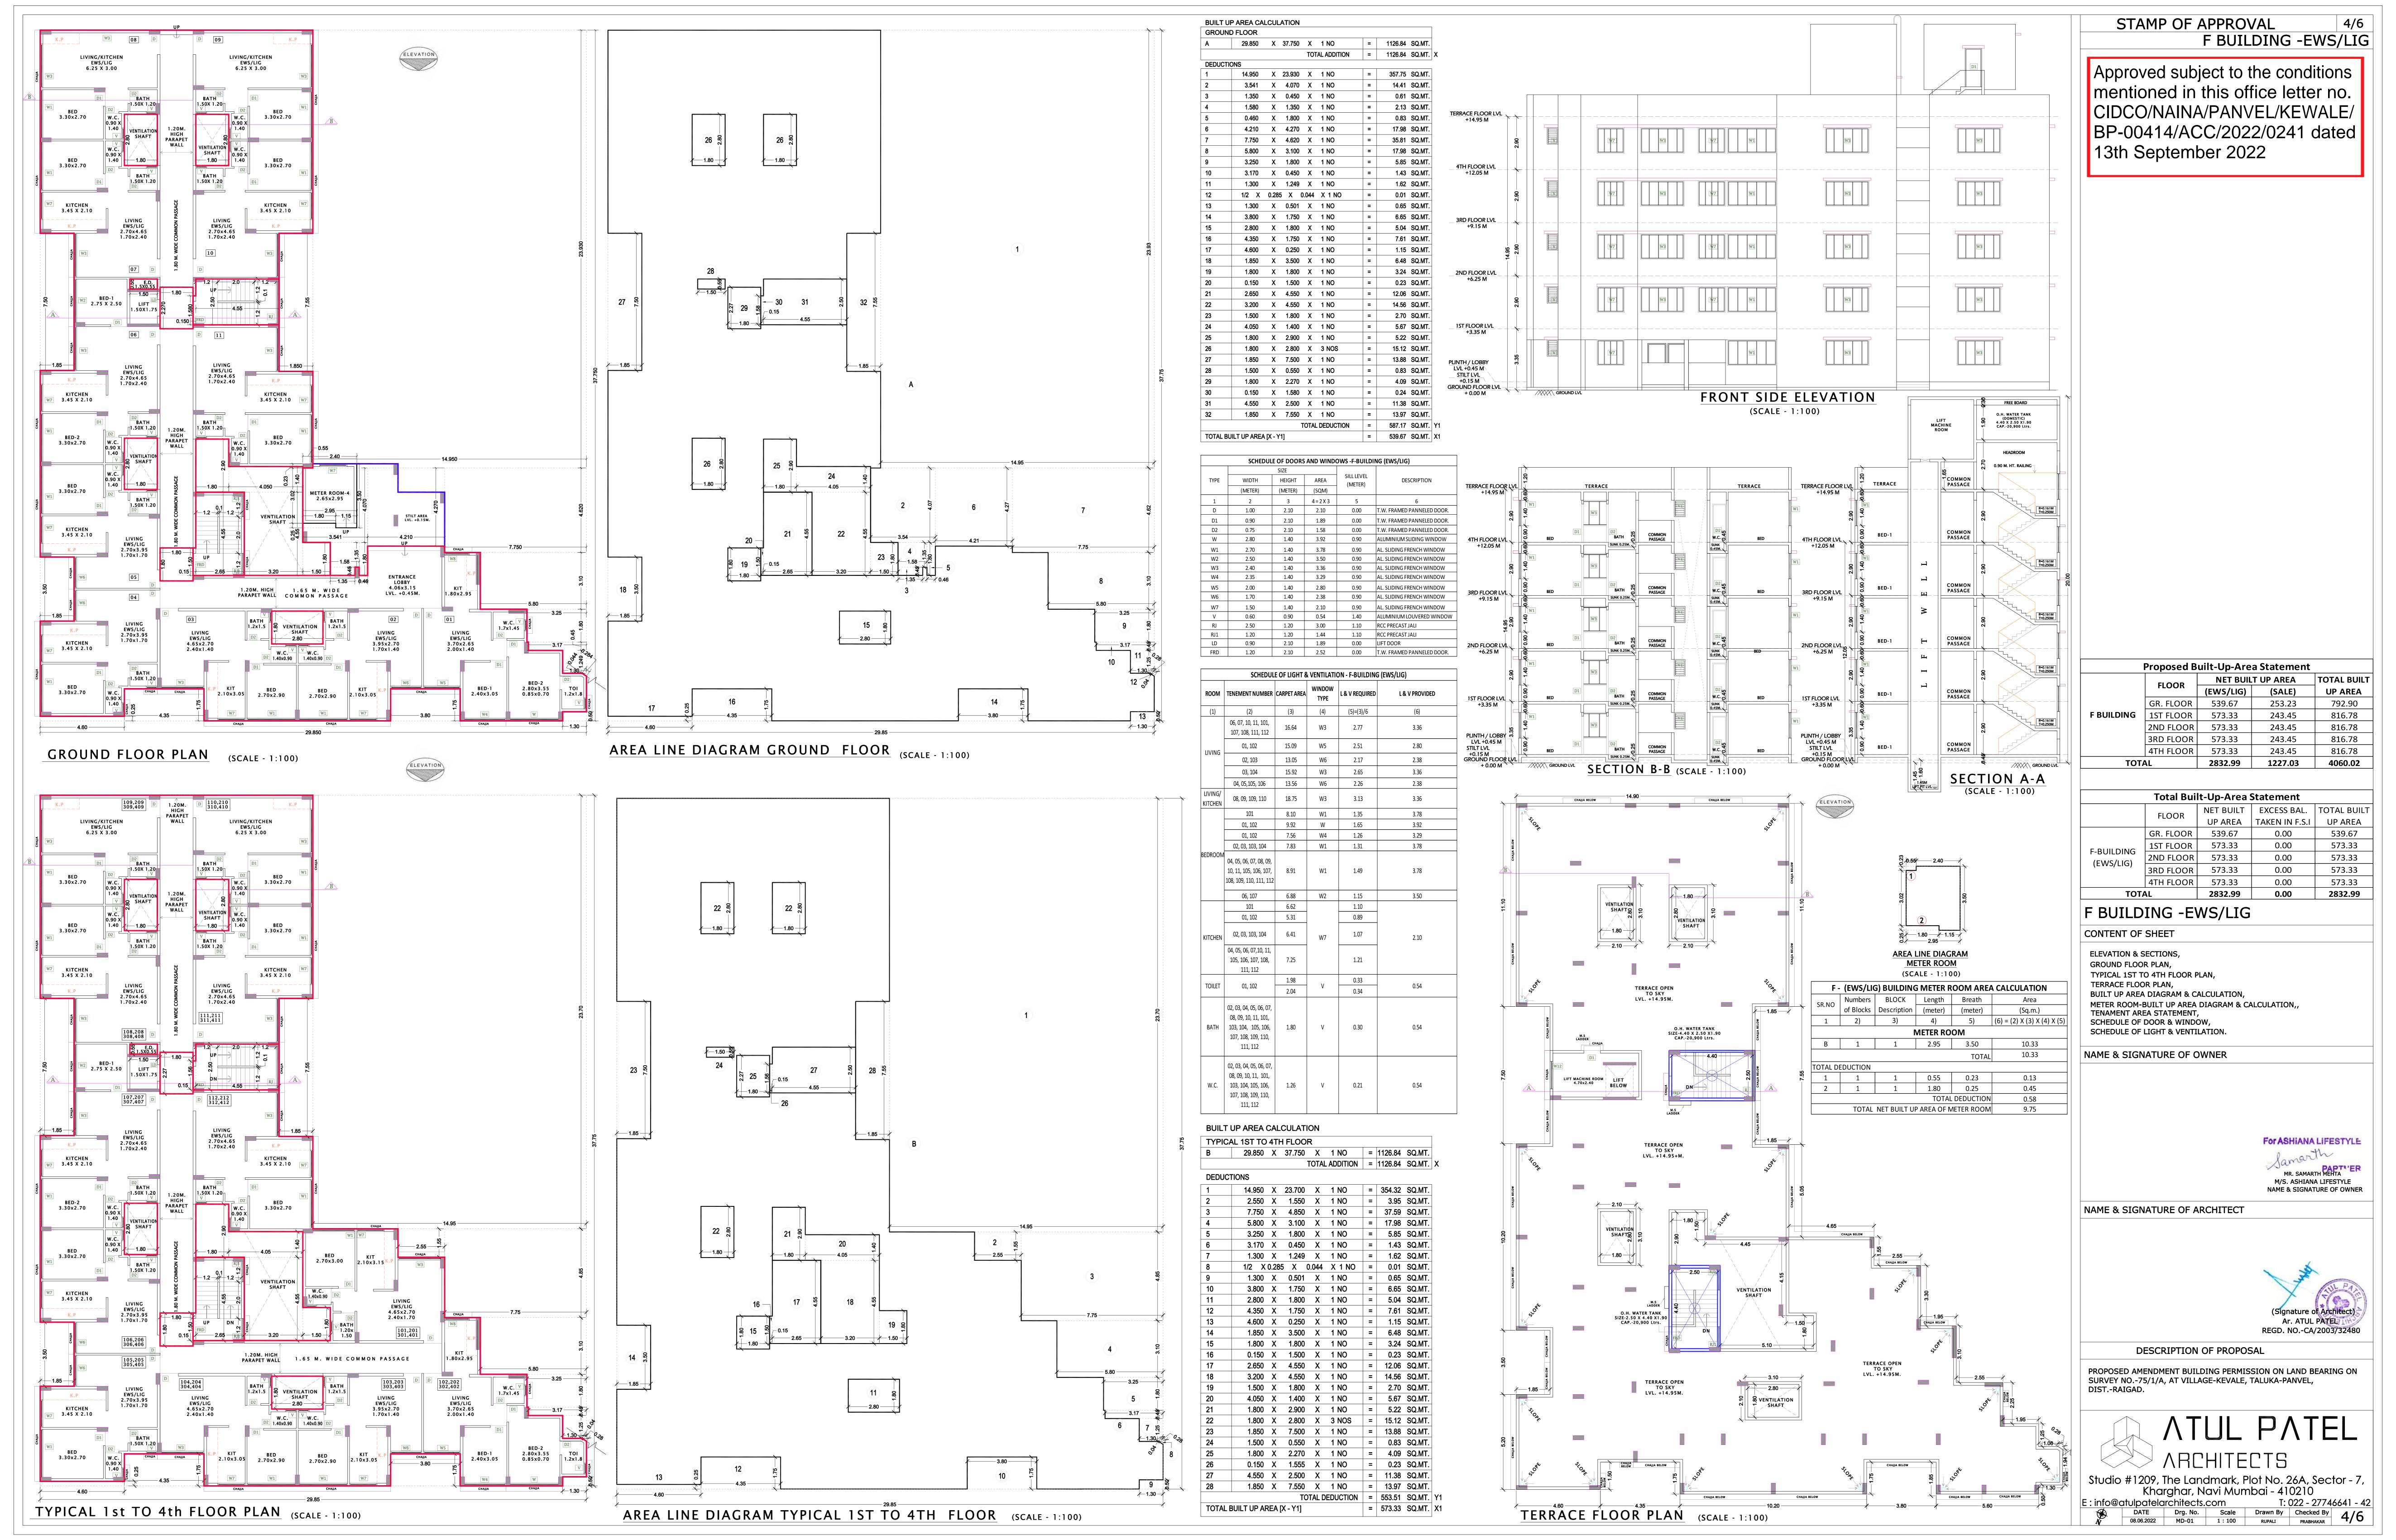

((8.813+9.437) X 0.5) X 3.50 X

SERVICES PLAN Approved subject to the conditions mentioned in this office letter no.

CIDCO/NAINA/PANVEL/KEWALE/ BP-00414/ACC/2022/0241 dated 13th September 2022

NOTES:- 1) ALL DIMENSIONS ARE IN METERS. 2) EXTERNAL WALL THICKNESS 0.15 M. 3) INTERNAL WALL THICKNESS 0.10 M.