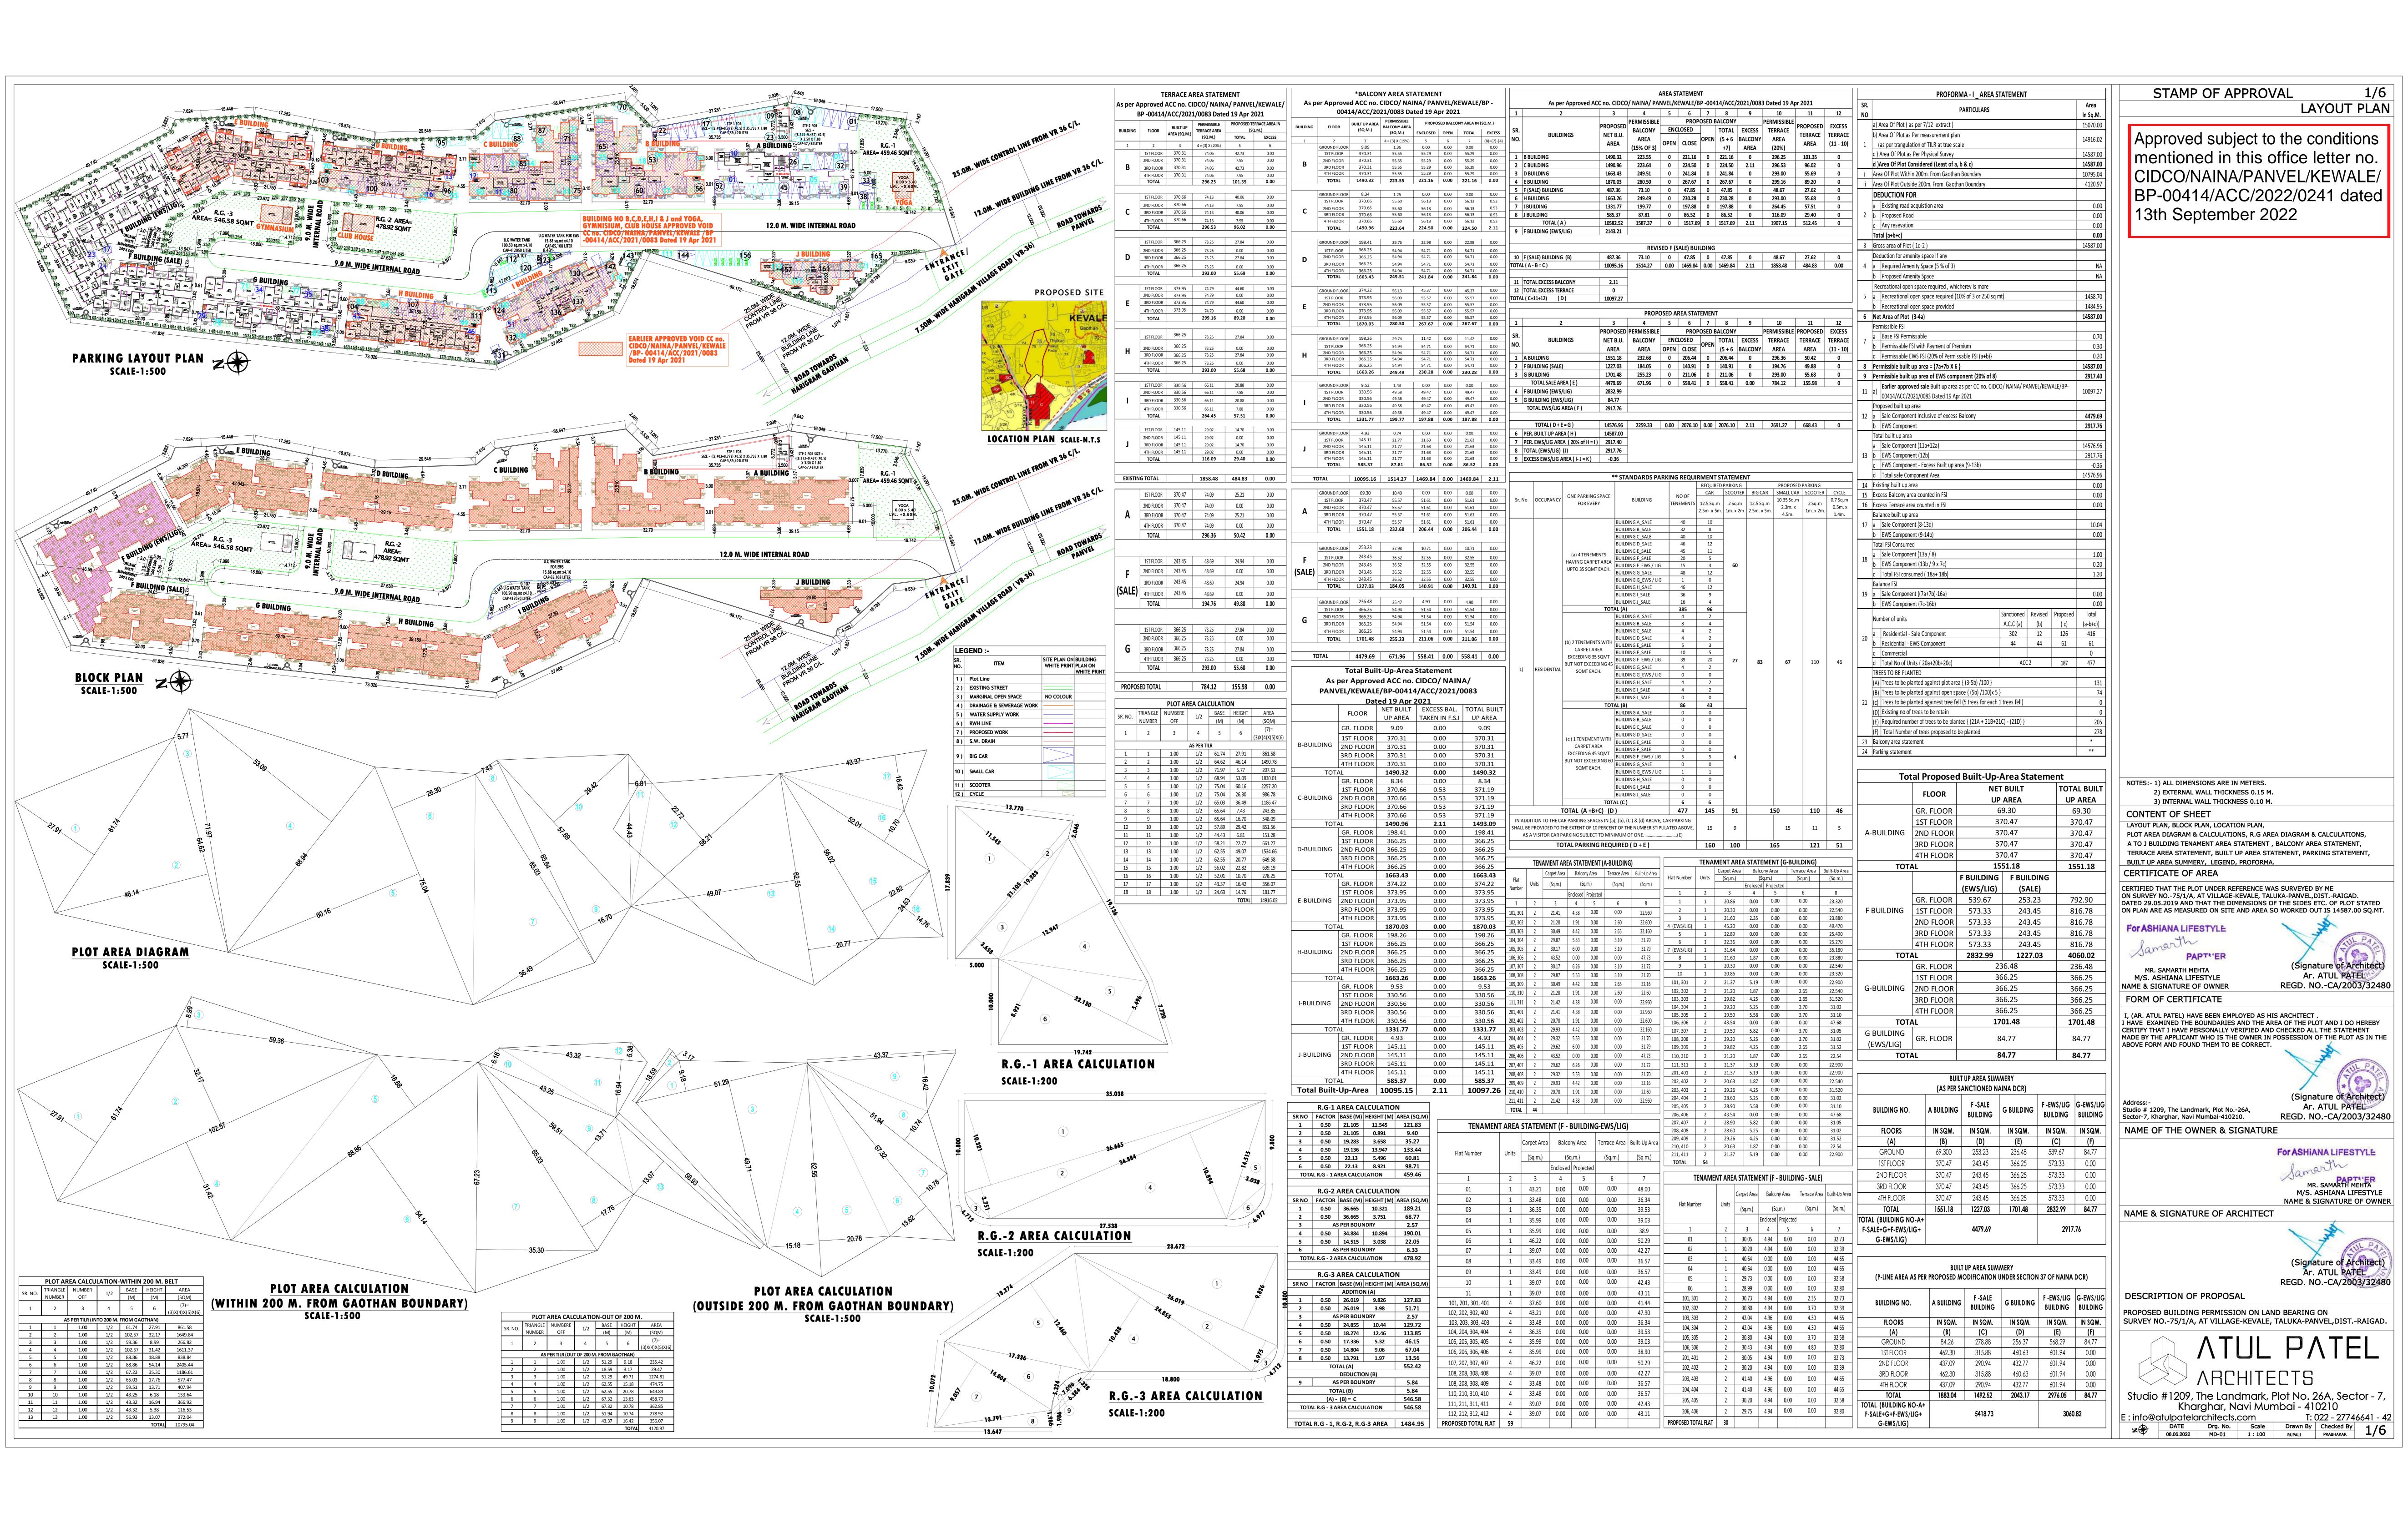

STP-2 SIZE =  $((8.813+9.437) \times 0.5) \times 3.50 \times 1.80$ 

SETTLING TANK
AREA - 32 SQM
DEPTH - 3.5 M
FB - 1 M

AERATION TANK
AREA - 40 SQM
DEPTH - 4 M
FB - 0.5 M

SETTLING TANK
AREA - 32 SQM

DEPTH - 3.5 M

FB - 1 M

AERATION TANK
AREA - 40 SQM
DEPTH - 4 M
FB - 0.5 M

RECEIVING SUMP
BELOW GROUND
AREA - 45 SQM
DEPTH - 2.5 M
FB - 2 M

UPFLOW ANAEROBIC TANK AREA - 42 SQM DEPTH - 3 M FB - 1.5 M

UPFEOW NAEROBIC TANK AREA - 42 SQM ODEPTH - 3 M FB - 1.5 M

AREA - 40 SQM DEPTH - 2.8 M FB - 1.7 M

OTREATED TANK

OAREA - 40 SQM

DEPTH - 2.8 M

FB - 1.7 M

PUMP ROOM ABOVE GROUND

ABOVE GROUND

AREA - 32 SQM

HEIGHT - 2.8 M

AREA - 14 SQM

RCC HEAVY DUTY MANHOLE COVER AND FRAME

INLET PIPE FOR RAIN WATER

**GROUND LEVEL** 

SAND FILLING

SMALL STONES

BOULDERS

50 mm PVC WEEP HOLES WITH