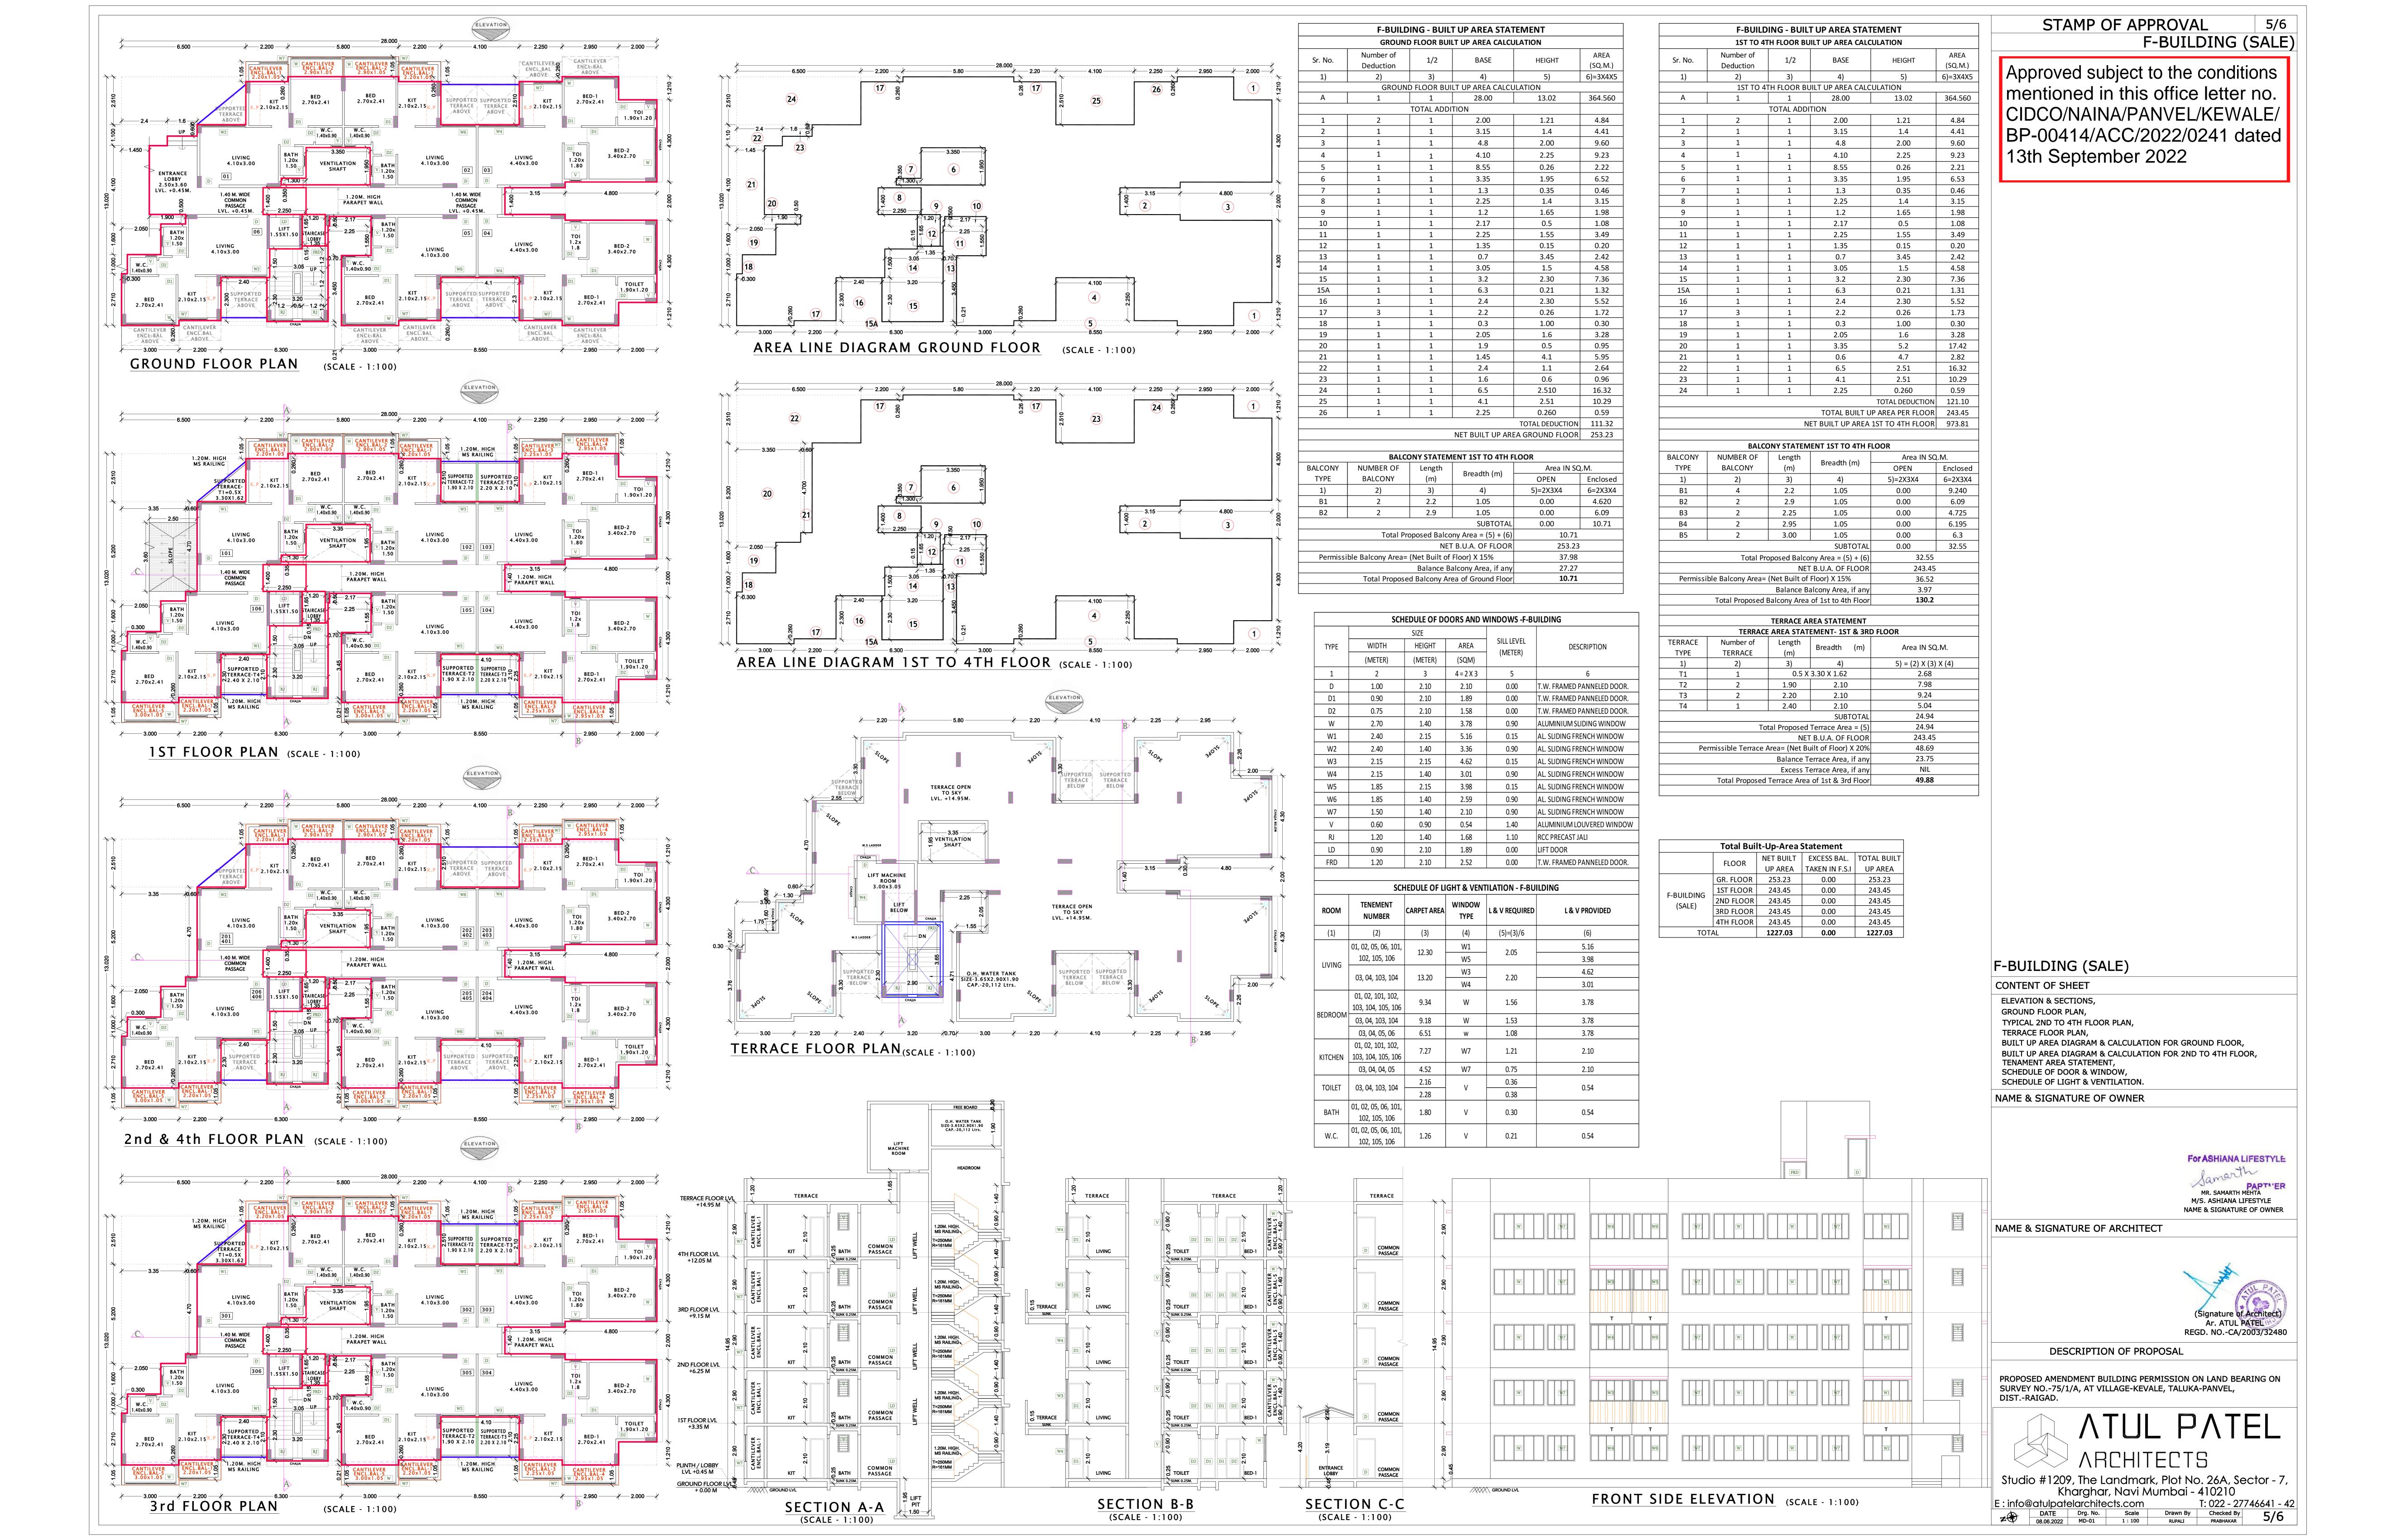

((8.813+9.437) X 0.5) X 3.50 X

SERVICES PLAN Approved subject to the conditions mentioned in this office letter no.

CIDCO/NAINA/PANVEL/KEWALE/ BP-00414/ACC/2022/0241 dated 13th September 2022

NOTES:- 1) ALL DIMENSIONS ARE IN METERS. 2) EXTERNAL WALL THICKNESS 0.15 M. 3) INTERNAL WALL THICKNESS 0.10 M.