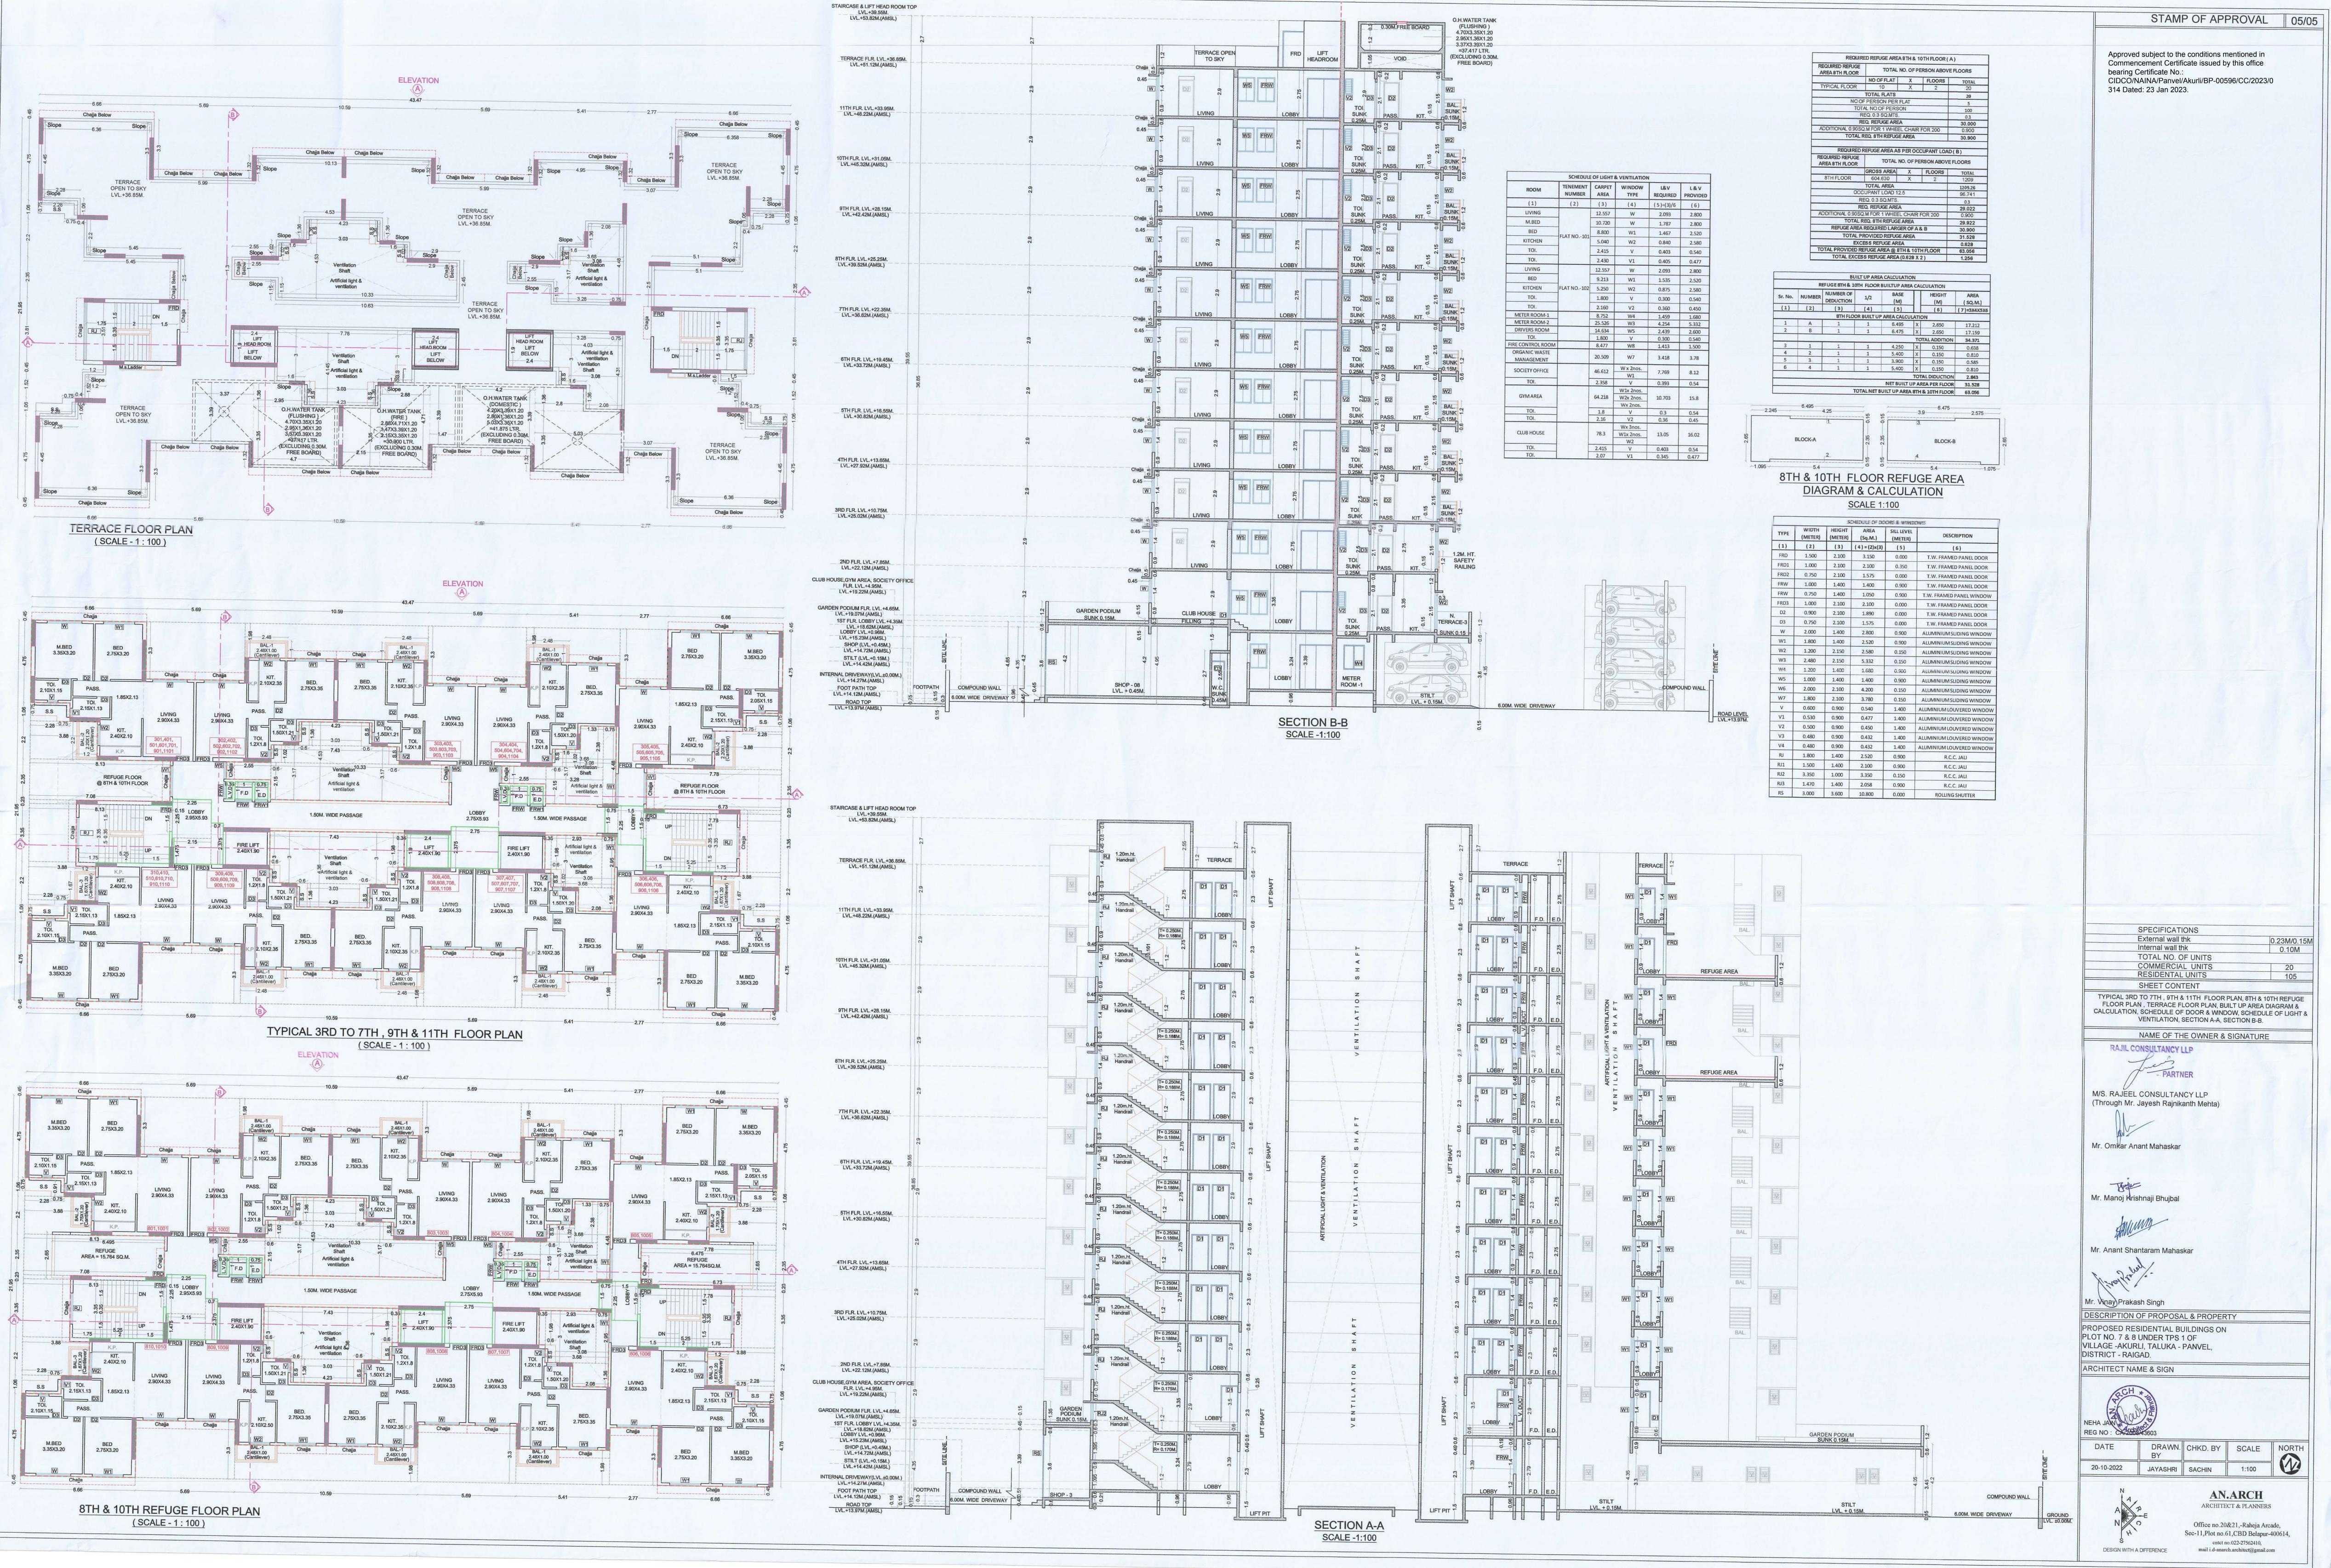

|                                                                                                                                                                                                                                                                                                                                                                                                                                                                                                                                                                                                                                                                                                                                                                                                                                                                                                                                                                                                                                                                                                                                                                                                                                                                                                                                                                                                                                                                                                                                                                                                                                                                                                                                                                                                                                                                                                                                                                                                                                                                                                                                                                                                                                                                                                  |            |                                                                                                                |               |                                                                                                                  |                                                                                                                 |                                                                                                                  |                |                        |                               |                    |                              | STAMP OF APPROVAL 03/0                                                      | )5  |
|--------------------------------------------------------------------------------------------------------------------------------------------------------------------------------------------------------------------------------------------------------------------------------------------------------------------------------------------------------------------------------------------------------------------------------------------------------------------------------------------------------------------------------------------------------------------------------------------------------------------------------------------------------------------------------------------------------------------------------------------------------------------------------------------------------------------------------------------------------------------------------------------------------------------------------------------------------------------------------------------------------------------------------------------------------------------------------------------------------------------------------------------------------------------------------------------------------------------------------------------------------------------------------------------------------------------------------------------------------------------------------------------------------------------------------------------------------------------------------------------------------------------------------------------------------------------------------------------------------------------------------------------------------------------------------------------------------------------------------------------------------------------------------------------------------------------------------------------------------------------------------------------------------------------------------------------------------------------------------------------------------------------------------------------------------------------------------------------------------------------------------------------------------------------------------------------------------------------------------------------------------------------------------------------------|------------|----------------------------------------------------------------------------------------------------------------|---------------|------------------------------------------------------------------------------------------------------------------|-----------------------------------------------------------------------------------------------------------------|------------------------------------------------------------------------------------------------------------------|----------------|------------------------|-------------------------------|--------------------|------------------------------|-----------------------------------------------------------------------------|-----|
|                                                                                                                                                                                                                                                                                                                                                                                                                                                                                                                                                                                                                                                                                                                                                                                                                                                                                                                                                                                                                                                                                                                                                                                                                                                                                                                                                                                                                                                                                                                                                                                                                                                                                                                                                                                                                                                                                                                                                                                                                                                                                                                                                                                                                                                                                                  | 8          | 9                                                                                                              | 10            | 11                                                                                                               | ТҮРЕ                                                                                                            |                                                                                                                  | HEIGHT         | AREA                   | SILL LEVEL                    |                    | PTION                        | Commencement Certificate issued by this office                              |     |
|                                                                                                                                                                                                                                                                                                                                                                                                                                                                                                                                                                                                                                                                                                                                                                                                                                                                                                                                                                                                                                                                                                                                                                                                                                                                                                                                                                                                                                                                                                                                                                                                                                                                                                                                                                                                                                                                                                                                                                                                                                                                                                                                                                                                                                                                                                  |            | TERRACE AREA                                                                                                   | TERRACE       | TERRACE                                                                                                          | (1)<br>FRD                                                                                                      | <b>(2)</b><br>1.500                                                                                              | (3)<br>2.100   | (4) = (2)x(3)<br>3.150 | (5)<br>0.000                  | ( 6<br>T.W. FRAMED | )<br>PANEL DOOR              | bearing Certificate No.:<br>CIDCO/NAINA/Panvel/Akurli/BP-00596/CC/2023      | 3/0 |
|                                                                                                                                                                                                                                                                                                                                                                                                                                                                                                                                                                                                                                                                                                                                                                                                                                                                                                                                                                                                                                                                                                                                                                                                                                                                                                                                                                                                                                                                                                                                                                                                                                                                                                                                                                                                                                                                                                                                                                                                                                                                                                                                                                                                                                                                                                  |            |                                                                                                                |               |                                                                                                                  | FRD2                                                                                                            | 0.750                                                                                                            | 2.100          | 1.575                  | 0.000                         | T.W. FRAMED        | PANEL DOOR                   |                                                                             |     |
|                                                                                                                                                                                                                                                                                                                                                                                                                                                                                                                                                                                                                                                                                                                                                                                                                                                                                                                                                                                                                                                                                                                                                                                                                                                                                                                                                                                                                                                                                                                                                                                                                                                                                                                                                                                                                                                                                                                                                                                                                                                                                                                                                                                                                                                                                                  | 0.000      | 106.099                                                                                                        | 0.000         | 0.000                                                                                                            | FRD3                                                                                                            | 1.000                                                                                                            | 2.100          | 2.100                  | 0.000                         | T.W. FRAMED        | PANEL DOOR                   |                                                                             |     |
|                                                                                                                                                                                                                                                                                                                                                                                                                                                                                                                                                                                                                                                                                                                                                                                                                                                                                                                                                                                                                                                                                                                                                                                                                                                                                                                                                                                                                                                                                                                                                                                                                                                                                                                                                                                                                                                                                                                                                                                                                                                                                                                                                                                                                                                                                                  | 0.000      | 106.099                                                                                                        | 0.000         | 0.000                                                                                                            | D3<br>W                                                                                                         | 2.000                                                                                                            | 2.100<br>1.400 | 1.575<br>2.800         | 0.000                         | T.W. FRAMED        | PANEL DOOR<br>DING WINDOW    |                                                                             |     |
|                                                                                                                                                                                                                                                                                                                                                                                                                                                                                                                                                                                                                                                                                                                                                                                                                                                                                                                                                                                                                                                                                                                                                                                                                                                                                                                                                                                                                                                                                                                                                                                                                                                                                                                                                                                                                                                                                                                                                                                                                                                                                                                                                                                                                                                                                                  | 0.000      | 106.099                                                                                                        | 0.000         | 0.000                                                                                                            | W2                                                                                                              | 1.200                                                                                                            | 2.150          | 2.580                  | 0.150                         | ALUMINIUM SLI      | DING WINDOW                  |                                                                             |     |
|                                                                                                                                                                                                                                                                                                                                                                                                                                                                                                                                                                                                                                                                                                                                                                                                                                                                                                                                                                                                                                                                                                                                                                                                                                                                                                                                                                                                                                                                                                                                                                                                                                                                                                                                                                                                                                                                                                                                                                                                                                                                                                                                                                                                                                                                                                  | 0.000      | 106.099                                                                                                        | 0.000         | 0.000                                                                                                            | W5                                                                                                              | 1.300                                                                                                            | 2.000          | 2.600                  | 0.900                         | ALUMINIUM SLI      | DING WINDOW                  |                                                                             |     |
|                                                                                                                                                                                                                                                                                                                                                                                                                                                                                                                                                                                                                                                                                                                                                                                                                                                                                                                                                                                                                                                                                                                                                                                                                                                                                                                                                                                                                                                                                                                                                                                                                                                                                                                                                                                                                                                                                                                                                                                                                                                                                                                                                                                                                                                                                                  |            |                                                                                                                |               |                                                                                                                  | W8                                                                                                              | 1.000                                                                                                            | 1.500          | 1.500                  | 0.900                         | ALUMINIUM SLI      | DING WINDOW                  |                                                                             |     |
|                                                                                                                                                                                                                                                                                                                                                                                                                                                                                                                                                                                                                                                                                                                                                                                                                                                                                                                                                                                                                                                                                                                                                                                                                                                                                                                                                                                                                                                                                                                                                                                                                                                                                                                                                                                                                                                                                                                                                                                                                                                                                                                                                                                                                                                                                                  |            |                                                                                                                |               |                                                                                                                  | V1<br>V2                                                                                                        | 0.530<br>0.500                                                                                                   | 0.900<br>0.900 | 0.477<br>0.450         | 1.400<br>1.400                | ALUMINIUM LOUY     | VERED WINDOW<br>VERED WINDOW |                                                                             |     |
|                                                                                                                                                                                                                                                                                                                                                                                                                                                                                                                                                                                                                                                                                                                                                                                                                                                                                                                                                                                                                                                                                                                                                                                                                                                                                                                                                                                                                                                                                                                                                                                                                                                                                                                                                                                                                                                                                                                                                                                                                                                                                                                                                                                                                                                                                                  |            | - <del>1</del> .0                                                                                              |               |                                                                                                                  | V4                                                                                                              | 0.480                                                                                                            | 0.900          | 0.432                  | 1.400                         | ALUMINIUM LOU'     | VERED WINDOW                 |                                                                             |     |
|                                                                                                                                                                                                                                                                                                                                                                                                                                                                                                                                                                                                                                                                                                                                                                                                                                                                                                                                                                                                                                                                                                                                                                                                                                                                                                                                                                                                                                                                                                                                                                                                                                                                                                                                                                                                                                                                                                                                                                                                                                                                                                                                                                                                                                                                                                  |            |                                                                                                                |               |                                                                                                                  | RJ2                                                                                                             | 3.350                                                                                                            | 1.000          | 3.350                  | 0.150                         | R.C.C.             | . JALI                       |                                                                             |     |
|                                                                                                                                                                                                                                                                                                                                                                                                                                                                                                                                                                                                                                                                                                                                                                                                                                                                                                                                                                                                                                                                                                                                                                                                                                                                                                                                                                                                                                                                                                                                                                                                                                                                                                                                                                                                                                                                                                                                                                                                                                                                                                                                                                                                                                                                                                  |            |                                                                                                                |               |                                                                                                                  |                                                                                                                 | and the second |                |                        |                               |                    |                              |                                                                             |     |
|                                                                                                                                                                                                                                                                                                                                                                                                                                                                                                                                                                                                                                                                                                                                                                                                                                                                                                                                                                                                                                                                                                                                                                                                                                                                                                                                                                                                                                                                                                                                                                                                                                                                                                                                                                                                                                                                                                                                                                                                                                                                                                                                                                                                                                                                                                  | EA LI      | NE DIAG                                                                                                        | RAM           |                                                                                                                  | Sr. 1                                                                                                           | Io. NUMBE                                                                                                        |                | ND FLOOR BUIL          | TUP AREA CAL<br>BASE          | CULATION HEIGHT    |                              |                                                                             |     |
|                                                                                                                                                                                                                                                                                                                                                                                                                                                                                                                                                                                                                                                                                                                                                                                                                                                                                                                                                                                                                                                                                                                                                                                                                                                                                                                                                                                                                                                                                                                                                                                                                                                                                                                                                                                                                                                                                                                                                                                                                                                                                                                                                                                                                                                                                                  |            |                                                                                                                |               |                                                                                                                  |                                                                                                                 |                                                                                                                  | (3)<br>GROU    | (4)<br>ND FLOOR BUIL   | (5)<br>T UP AREA CAL          | (6)<br>CULATION    | ( 7 )=3X4X5X6                |                                                                             |     |
|                                                                                                                                                                                                                                                                                                                                                                                                                                                                                                                                                                                                                                                                                                                                                                                                                                                                                                                                                                                                                                                                                                                                                                                                                                                                                                                                                                                                                                                                                                                                                                                                                                                                                                                                                                                                                                                                                                                                                                                                                                                                                                                                                                                                                                                                                                  | OF 1/2     | BASE HI<br>(M)                                                                                                 | EIGHT<br>(M)  | SO.M.)                                                                                                           |                                                                                                                 |                                                                                                                  |                |                        | 1                             | TOTAL ADDITION     | 1267.183                     |                                                                             |     |
|                                                                                                                                                                                                                                                                                                                                                                                                                                                                                                                                                                                                                                                                                                                                                                                                                                                                                                                                                                                                                                                                                                                                                                                                                                                                                                                                                                                                                                                                                                                                                                                                                                                                                                                                                                                                                                                                                                                                                                                                                                                                                                                                                                                                                                                                                                  | ONAL TOILE | 4.600                                                                                                          | ON<br>1.900   | 8.740                                                                                                            | 4                                                                                                               | 3                                                                                                                | 2              | 1                      | 0.455                         | X 0.600            | 0.546                        |                                                                             |     |
|                                                                                                                                                                                                                                                                                                                                                                                                                                                                                                                                                                                                                                                                                                                                                                                                                                                                                                                                                                                                                                                                                                                                                                                                                                                                                                                                                                                                                                                                                                                                                                                                                                                                                                                                                                                                                                                                                                                                                                                                                                                                                                                                                                                                                                                                                                  |            |                                                                                                                |               | 8.740                                                                                                            | 7                                                                                                               | 6                                                                                                                | 1              |                        | AS PER POL                    | YLINE              | 1.932                        |                                                                             |     |
|                                                                                                                                                                                                                                                                                                                                                                                                                                                                                                                                                                                                                                                                                                                                                                                                                                                                                                                                                                                                                                                                                                                                                                                                                                                                                                                                                                                                                                                                                                                                                                                                                                                                                                                                                                                                                                                                                                                                                                                                                                                                                                                                                                                                                                                                                                  | /2 (       | M) (I                                                                                                          | M)            | ( SQ.M.)                                                                                                         | 9                                                                                                               | 8                                                                                                                | 1 2            | 1                      | 4.350<br>0.350                | X 1.000<br>X 1.000 | 4.350<br>0.700               |                                                                             |     |
|                                                                                                                                                                                                                                                                                                                                                                                                                                                                                                                                                                                                                                                                                                                                                                                                                                                                                                                                                                                                                                                                                                                                                                                                                                                                                                                                                                                                                                                                                                                                                                                                                                                                                                                                                                                                                                                                                                                                                                                                                                                                                                                                                                                                                                                                                                  | VI-1 AREA  | CALCULATION                                                                                                    |               |                                                                                                                  | 12                                                                                                              | 11                                                                                                               | 2              | 1                      | 0.750                         | X 1.000            | 1.500                        |                                                                             |     |
|                                                                                                                                                                                                                                                                                                                                                                                                                                                                                                                                                                                                                                                                                                                                                                                                                                                                                                                                                                                                                                                                                                                                                                                                                                                                                                                                                                                                                                                                                                                                                                                                                                                                                                                                                                                                                                                                                                                                                                                                                                                                                                                                                                                                                                                                                                  | 1 2.       |                                                                                                                |               | and the second | 15                                                                                                              | 14                                                                                                               | 1              | 1                      | 3.280                         | X 2.150            | 7.052                        |                                                                             |     |
|                                                                                                                                                                                                                                                                                                                                                                                                                                                                                                                                                                                                                                                                                                                                                                                                                                                                                                                                                                                                                                                                                                                                                                                                                                                                                                                                                                                                                                                                                                                                                                                                                                                                                                                                                                                                                                                                                                                                                                                                                                                                                                                                                                                                                                                                                                  | AL BUILT L |                                                                                                                |               |                                                                                                                  | 18                                                                                                              | 17                                                                                                               | 1              | 1                      | 1.050                         | X 2.350            | 2.468                        |                                                                             |     |
|                                                                                                                                                                                                                                                                                                                                                                                                                                                                                                                                                                                                                                                                                                                                                                                                                                                                                                                                                                                                                                                                                                                                                                                                                                                                                                                                                                                                                                                                                                                                                                                                                                                                                                                                                                                                                                                                                                                                                                                                                                                                                                                                                                                                                                                                                                  |            | the second s |               | 45.257                                                                                                           | 20                                                                                                              | 19<br>20                                                                                                         | 1              | 1                      | 0.750                         | X 1.500<br>X 2.155 | 1.125<br>3.233               |                                                                             |     |
|                                                                                                                                                                                                                                                                                                                                                                                                                                                                                                                                                                                                                                                                                                                                                                                                                                                                                                                                                                                                                                                                                                                                                                                                                                                                                                                                                                                                                                                                                                                                                                                                                                                                                                                                                                                                                                                                                                                                                                                                                                                                                                                                                                                                                                                                                                  |            | 270 5.                                                                                                         | 030           | 6.388                                                                                                            | 23                                                                                                              | 22<br>23                                                                                                         | 1              | 1                      | 1.050                         | X 3.350<br>X 1.380 | 3.518                        |                                                                             |     |
|                                                                                                                                                                                                                                                                                                                                                                                                                                                                                                                                                                                                                                                                                                                                                                                                                                                                                                                                                                                                                                                                                                                                                                                                                                                                                                                                                                                                                                                                                                                                                                                                                                                                                                                                                                                                                                                                                                                                                                                                                                                                                                                                                                                                                                                                                                  |            | TOTAL DE                                                                                                       | DUCTION       | 15.280                                                                                                           | - 26                                                                                                            | 25                                                                                                               | 1              | 1                      | 0.730                         | X 2.160            | 1.577                        |                                                                             |     |
| 10       10       10       10       10       10       10       10       10       10       10       10       10       10       10       10       10       10       10       10       10       10       10       10       10       10       10       10       10       10       10       10       10       10       10       10       10       10       10       10       10       10       10       10       10       10       10       10       10       10       10       10       10       10       10       10       10       10       10       10       10       10       10       10       10       10       10       10       10       10       10       10       10       10       10       10       10       10       10       10       10       10       10       10       10       10       10       10       10       10       10       10       10       10       10       10       10       10       10       10       10       10       10       10       10       10       10       10       10       10       10       10 <td< td=""><td>T UP AREA</td><td>OF METER RO</td><td>00M 1 +2=</td><td>and the second second second second second</td><td></td><td>28</td><td>1</td><td>1</td><td>5.030</td><td>X 1.470</td><td>7.394</td><td></td><td></td></td<>                                                                                                                                                                                                                                                                                                                                                                                                                                                                                                                                                                                                                                                                                                                                                                                                                                                                                                                                                                                                                     | T UP AREA  | OF METER RO                                                                                                    | 00M 1 +2=     | and the second second second second second                                                                       |                                                                                                                 | 28                                                                                                               | 1              | 1                      | 5.030                         | X 1.470            | 7.394                        |                                                                             |     |
|                                                                                                                                                                                                                                                                                                                                                                                                                                                                                                                                                                                                                                                                                                                                                                                                                                                                                                                                                                                                                                                                                                                                                                                                                                                                                                                                                                                                                                                                                                                                                                                                                                                                                                                                                                                                                                                                                                                                                                                                                                                                                                                                                                                                                                                                                                  | 1/2        | BASE<br>(M)                                                                                                    | HEIGHT<br>(M) | ( SQ.M.)                                                                                                         | 32                                                                                                              | 31                                                                                                               | 1              | 1                      | 2.150                         | X 3.930            | 8.450                        |                                                                             |     |
| 1         1         1         1         1         1         1         1         1         1         1         1         1         1         1         1         1         1         1         1         1         1         1         1         1         1         1         1         1         1         1         1         1         1         1         1         1         1         1         1         1         1         1         1         1         1         1         1         1         1         1         1         1         1         1         1         1         1         1         1         1         1         1         1         1         1         1         1         1         1         1         1         1         1         1         1         1         1         1         1         1         1         1         1         1         1         1         1         1         1         1         1         1         1         1         1         1         1         1         1         1         1         1         1         1         1         1                                                                                                                                                                                                                                                                                                                                                                                                                                                                                                                                                                                                                                                                                                                                                                                                                                                                                                                                                                                                                                                                                                                                                                                            | OOM BUILT  | UP AREA CALCULA<br>3.880 X                                                                                     | 5.810         | 22.543                                                                                                           | 34                                                                                                              | 33<br>34                                                                                                         | 1              | 1                      | 2.750                         | X 2.850<br>X 1.900 | 7.838<br>4.560               |                                                                             |     |
| Image: Strate                                                                                                                                                                                           |            | 1.600 X                                                                                                        | 0.230         | 0.368                                                                                                            | 37                                                                                                              | 36                                                                                                               | 1              | 1                      | 0.700                         | X 1.940            | 1.358<br>7.724               |                                                                             |     |
| Diff BLOW BLOCKLOBY       Image: Diff BLOW BLOCKLOBY       100       100       100       100       100       100       100       100       100       100       100       100       100       100       100       100       100       100       100       100       100       100       100       100       100       100       100       100       100       100       100       100       100       100       100       100       100       100       100       100       100       100       100       100       100       100       100       100       100       100       100       100       100       100       100       100       100       100       100       100       100       100       100       100       100       100       100       100       100       100       100       100       100       100       100       100       100       100       100       100       100       100       100       100       100       100       100       100       100       100       100       100       100       100       100       100       100       100       100       100       100       100                                                                                                                                                                                                                                                                                                                                                                                                                                                                                                                                                                                                                                                                                                                                                                                                                                                                                                                                                                                                                                                                                                                                                                                 |            | тот                                                                                                            | TAL DEDUCTION | 3.987                                                                                                            | 40                                                                                                              | 39                                                                                                               | 1              | 1                      | 2.850                         | X 1.030            | 2.936                        | Internal wall thk 0.10M<br>TOTAL NO. OF UNITS                               |     |
| dia         dia <td>1</td> <td></td> <td>T</td> <td>AREA</td> <td>43</td> <td>42</td> <td>1</td> <td>1</td> <td>1.450</td> <td>X 2.480</td> <td>3.596</td> <td>RESIDENTAL UNITS 105</td> <td>_</td>                                                                                                                                                                                                                                                                                                                                                                                                                                                                                                                                                                                                                                                                                                                                                                                                                                                                                                          | 1          |                                                                                                                | T             | AREA                                                                                                             | 43                                                                                                              | 42                                                                                                               | 1              | 1                      | 1.450                         | X 2.480            | 3.596                        | RESIDENTAL UNITS 105                                                        | _   |
| Image: Second and the second                                                                                                                                                                                          | (4)        | (5)                                                                                                            | (6)           |                                                                                                                  | the second se | 44                                                                                                               | 1              |                        |                               | TOTAL DIDUCTION    | 552.743                      | CALCULATION, SCHEDULE OF DOOR & WINDOW,<br>SCHEDULE OF LIGHT & VENTILATION, |     |
| NUM. REALTING         BOD           TURNEL TO ALL DATA         TOPALITIENT OF ADDRESS         TOPALITIENT OF ADDRESS         TOPALITIENT OF ADDRESS           RAME CONSULTATION         20.55         TOPALITIENT OF ADDRESS         TOPALITIENT OF ADDRESS         TOPALITIENT OF ADDRESS           RAME CONSULTATION         20.55         TOPALITIENT OF ADDRESS         TOPALITIENT OF ADDRESS         TOPALITIENT OF ADDRESS           RAME CONSULTATION         20.55         TOPALITIENT OF ADDRESS         TOPALITIENT OF ADDRESS         TOPALITIENT OF ADDRESS           RES ROLLED CONSULTATION         20.55         TOPALITIENT OF ADDRESS         TO                                                                                                                                                                                                                                                                                                                                                                                                                                                                                                                                                                                                                                                                                                                                                          | 1          | т                                                                                                              | DTAL ADDITION | 5.600                                                                                                            |                                                                                                                 |                                                                                                                  |                |                        | SERVANT TO                    | LET BUILT UP AREA  | 18.556<br>5.000              |                                                                             |     |
| PARTNER<br>MS. RAJEEL CONSULTANCY LLP<br>(Through Ms. Space EL CONSULTANCY L |            | TO<br>JILT UP AREA ON S                                                                                        | TAL DEDUCTION | 5.000                                                                                                            |                                                                                                                 |                                                                                                                  |                | FIRE                   | CONTROL RO                    | OM BUILT UP AREA   | 9.979                        | RAJIL CONSULTANCY LLP                                                       |     |
| Image: Standard Mathematical Standard Mathematica                                                                                                                                                                                    |            |                                                                                                                |               | 000,000                                                                                                          | ]                                                                                                               |                                                                                                                  |                |                        |                               |                    | 1                            |                                                                             |     |
| 8     Mr. Maroj Kristnaj Bhujbal       Mr. Maroj Kristnaj Bhujbal     Mr. Maroj Kristnaj Bhujbal       Mr. Mr. Kashi K                                                                                                                                                                                                                                                                                                                                                                                                                                                                                                                                                                                                                                                                                                                                                                                                 |            |                                                                                                                |               |                                                                                                                  |                                                                                                                 |                                                                                                                  |                |                        |                               |                    |                              |                                                                             |     |
| 8     Mr. Maroj Kristnaj Bhujbal       Mr. Maroj Kristnaj Bhujbal     Mr. Maroj Kristnaj Bhujbal       Mr. Mr. Kashi K                                                                                                                                                                                                                                                                                                                                                                                                                                                                                                                                                                                                                                                                                                                                                                                                 |            |                                                                                                                |               |                                                                                                                  |                                                                                                                 |                                                                                                                  |                |                        |                               |                    |                              | Mr. Omkar Anant Mahaskar                                                    |     |
| Mr. Manon krishnaji Bhujbal           Mr.                                                                                                                                                                                                                                                                                                                                                                                                                                                                                                                                                                                                                                                                                                                                                                                                                                                                                                                                                                                                                                |            |                                                                                                                |               |                                                                                                                  |                                                                                                                 |                                                                                                                  |                |                        |                               |                    |                              |                                                                             |     |
| 165       165       165       165       165       165       178         175       18       18       10       DESCRIPTION OF PROPOSAL & PROPERTY         PROPOSE DESIDENTIAL BUILDINGS ON PLOT NO. 7.8 8 UNDER TPS 1 OF VILLAGE - ARVIRLI, TALUKA - PANVEL, DISTRICT - RAIGAD.       DESCRIPTION OF PROPOSAL & PROPERTY         State       205       18       0       DESCRIPTION OF PROPOSAL & PROPERTY         ARCHITECT NAME & SIGN       NULLAGE - ARVIRLI, TALUKA - PANVEL, DISTRICT - RAIGAD.       DISTRICT - RAIGAD.         ARCHITECT NAME & SIGN       NULLAGE - ARVIRLI, TALUKA - PANVEL, DISTRICT - RAIGAD.       DISTRICT - RAIGAD.         ARCHITECT NAME & SIGN       NULLAGE - ARVIRLI, TALUKA - PANVEL, DISTRICT - RAIGAD.       DISTRICT - RAIGAD.         ARCHITECT NAME & SIGN       NULLAGE - ARVIRLI, TALUKA - PANVEL, DISTRICT - RAIGAD.       DISTRICT - RAIGAD.         ARCHITECT NAME & SIGN       NULLAGE - ARVIRLI, TALUKA - PANVEL, DISTRICT - RAIGAD.       DISTRICT - RAIGAD.         ARCHITECT NAME & SIGN       NULLAGE - ARVIRLI, TALUKA - PANVEL, DISTRICT - RAIGAD.       DISTRICT - RAIGAD.         ARCHITECT NAME & SIGN       NULLAGE - ARVIRLI, TALUKA - PANVEL, DISTRICT - RAIGAD.       NORTH         ARCHITECT NAME & SIGN       NULLAGE - ARVIRLI, TALUKA - PANVEL, DISTRICT - RAIGAD.       NORTH         ARCHITECT NAME & SIGN       NULLAGE - ARVIRLI, TALUKA - PANVEL, DISTRICT - RAIGAD.       NORTH                                                                                                                                                                                                                                                                                                                                                                                                                                                                                                                                                                                                                                                                                                                                                                                                                                            |            |                                                                                                                |               |                                                                                                                  |                                                                                                                 |                                                                                                                  |                |                        |                               |                    | 10.69                        | Mr. Manoj Krishnaji Bhujbal                                                 |     |
| 165       165       165       165       165       165       178         175       18       18       10       DESCRIPTION OF PROPOSAL & PROPERTY         PROPOSE DESIDENTIAL BUILDINGS ON PLOT NO. 7.8 8 UNDER TPS 1 OF VILLAGE - ARVIRLI, TALUKA - PANVEL, DISTRICT - RAIGAD.       DESCRIPTION OF PROPOSAL & PROPERTY         State       205       18       0       DESCRIPTION OF PROPOSAL & PROPERTY         ARCHITECT NAME & SIGN       NULLAGE - ARVIRLI, TALUKA - PANVEL, DISTRICT - RAIGAD.       DISTRICT - RAIGAD.         ARCHITECT NAME & SIGN       NULLAGE - ARVIRLI, TALUKA - PANVEL, DISTRICT - RAIGAD.       DISTRICT - RAIGAD.         ARCHITECT NAME & SIGN       NULLAGE - ARVIRLI, TALUKA - PANVEL, DISTRICT - RAIGAD.       DISTRICT - RAIGAD.         ARCHITECT NAME & SIGN       NULLAGE - ARVIRLI, TALUKA - PANVEL, DISTRICT - RAIGAD.       DISTRICT - RAIGAD.         ARCHITECT NAME & SIGN       NULLAGE - ARVIRLI, TALUKA - PANVEL, DISTRICT - RAIGAD.       DISTRICT - RAIGAD.         ARCHITECT NAME & SIGN       NULLAGE - ARVIRLI, TALUKA - PANVEL, DISTRICT - RAIGAD.       DISTRICT - RAIGAD.         ARCHITECT NAME & SIGN       NULLAGE - ARVIRLI, TALUKA - PANVEL, DISTRICT - RAIGAD.       NORTH         ARCHITECT NAME & SIGN       NULLAGE - ARVIRLI, TALUKA - PANVEL, DISTRICT - RAIGAD.       NORTH         ARCHITECT NAME & SIGN       NULLAGE - ARVIRLI, TALUKA - PANVEL, DISTRICT - RAIGAD.       NORTH                                                                                                                                                                                                                                                                                                                                                                                                                                                                                                                                                                                                                                                                                                                                                                                                                                            |            |                                                                                                                |               |                                                                                                                  |                                                                                                                 |                                                                                                                  |                |                        |                               |                    |                              | 1. UIMM                                                                     |     |
| 15-1       0       21       75       10       77       76       76       76       76       76       76       76       76       76       76       76       76       76       76       76       76       76       76       76       76       76       76       76       76       76       76       76       76       76       76       76       76       76       76       76       76       76       76       76       76       76       76       76       76       76       76       76       76       76       76       76       76       76       76       76       76       76       76       76       76       76       76       76       76       76       76       76       76       76       76       76       76       76       76       76       76       76       76       76       76       76       76       76       76       76       76       76       76       76       76       76       76       76       76       76       76       76       76       76       76       76       76       76       76       76       76 <t< td=""><td></td><td></td><td></td><td></td><td></td><td></td><td></td><td></td><td></td><td></td><td></td><td>Mr. Anant Shantaram Mahaskar</td><td></td></t<>                                                                                                                                                                                                                                                                                                                                                                                                                                                                                                                                                                                                                                                                                                                                                                                                                                                                                                                                                                                                                                                                                      |            |                                                                                                                |               |                                                                                                                  |                                                                                                                 |                                                                                                                  |                |                        |                               |                    |                              | Mr. Anant Shantaram Mahaskar                                                |     |
| 15-1       0       21       75       10       77       76       76       76       76       76       76       76       76       76       76       76       76       76       76       76       76       76       76       76       76       76       76       76       76       76       76       76       76       76       76       76       76       76       76       76       76       76       76       76       76       76       76       76       76       76       76       76       76       76       76       76       76       76       76       76       76       76       76       76       76       76       76       76       76       76       76       76       76       76       76       76       76       76       76       76       76       76       76       76       76       76       76       76       76       76       76       76       76       76       76       76       76       76       76       76       76       76       76       76       76       76       76       76       76       76       76 <t< td=""><td></td><td>1 65</td><td>1.05</td><td></td><td></td><td></td><td></td><td></td><td>a constantina de la constante</td><td></td><td></td><td>In my Robert.</td><td></td></t<>                                                                                                                                                                                                                                                                                                                                                                                                                                                                                                                                                                                                                                                                                                                                                                                                                                                                                                                                                                                                                                                                |            | 1 65                                                                                                           | 1.05          |                                                                                                                  |                                                                                                                 |                                                                                                                  |                |                        | a constantina de la constante |                    |                              | In my Robert.                                                               |     |
| Image: Section of the section of th                                                                                                                                                                                                  |            |                                                                                                                | 1             |                                                                                                                  |                                                                                                                 |                                                                                                                  | -14.11         |                        |                               |                    | 8                            |                                                                             |     |
| VILLAGE -AKURLI, TALUKA - PANVEL,<br>DISTRICT - RAIGAD<br>ARCHITECT NAME & SIGN<br>ARCHITECT NAME & SIGN<br>NEHA JAIN<br>REG NO : CA200643603<br>DATE DRAWN. CHKD. BY SCALE NORTH<br>20-10-2022 JAYASHRI SACHIN 1:100<br>ATION<br>ATION                                                                                                                                                                                                                                                                                                                                                                                                                                                                                                                                                                                                                                                                                                                                                                                                                                                                                                                                                                                                                                                                                                                                                                                                                                                                                                                                                                                                                                                                                                                                                                                                                                                                                                                                                                                                                                                                                                                                                                                                                                                          |            | ().74                                                                                                          |               |                                                                                                                  |                                                                                                                 |                                                                                                                  |                |                        |                               |                    | 5                            | PROPOSED RESIDENTIAL BUILDINGS ON                                           |     |
| 105       18         23 %       18         24 %       18         24 %       18         24 %       18         24 %       18         24 %       18         24 %       18         24 %       11         24 %       11         25        14.11         ATION       14.11                                                                                                                                                                                                                                                                                                                                                                                                                                                                                                                                                                                                                                                                                                                                                                                                                                                                                                                                                                                                                                                                                                                                                                                                                                                                                                                                                                                                                                                                                                                                                                                                                                                                                                                                                                                                                                                                                                                                                                                                                             | 0          | 73                                                                                                             | 3.35          |                                                                                                                  |                                                                                                                 |                                                                                                                  |                |                        |                               |                    |                              | VILLAGE -AKURLI, TALUKA - PANVEL,                                           |     |
| 24 E<br>24 E<br>24 E<br>24 E<br>25 14.11<br>ATION                                                                                                                                                                                                                                                                                                                                                                                                                                                                                                                                                                                                                                                                                                                                                                                                                                                                                                                                                                                                                                                                                                                                                                                                                                                                                                                                                                                                                                                                                                                                                                                                                                                                                                                                                                                                                                                                                                                                                                                                                                                                                                                                                                                                                                                | 2.16       |                                                                                                                | -1.05-        |                                                                                                                  |                                                                                                                 |                                                                                                                  | 18             |                        |                               |                    |                              | ARCHITECT NAME & SIGN                                                       |     |
| 24     B       24     CHKD. BY       24     CHKD. BY       20-10-2022     JAYASHRI       SACHIN     1:100       ATION     AN.ARCH                                                                                                                                                                                                                                                                                                                                                                                                                                                                                                                                                                                                                                                                                                                                                                                                                                                                                                                                                                                                                                                                                                                                                                                                                                                                                                                                                                                                                                                                                                                                                                                                                                                                                                                                                                                                                                                                                                                                                                                                                                                                                                                                                                |            |                                                                                                                | 23 8          |                                                                                                                  |                                                                                                                 |                                                                                                                  |                |                        |                               |                    | 13.94                        | * COULTS                                                                    |     |
| 24       BY       Image: Constraint of the second s                                                                                                                                                                                                                    |            |                                                                                                                |               |                                                                                                                  |                                                                                                                 |                                                                                                                  |                |                        |                               |                    |                              |                                                                             |     |
| 2.85 14.11 SACHIN 1.100<br>N<br>A<br>A<br>A<br>A<br>A<br>A<br>A<br>A<br>A<br>A<br>A<br>A<br>A                                                                                                                                                                                                                                                                                                                                                                                                                                                                                                                                                                                                                                                                                                                                                                                                                                                                                                                                                                                                                                                                                                                                                                                                                                                                                                                                                                                                                                                                                                                                                                                                                                                                                                                                                                                                                                                                                                                                                                                                                                                                                                                                                                                                    |            |                                                                                                                | 6.63          |                                                                                                                  |                                                                                                                 |                                                                                                                  |                |                        |                               |                    |                              | BY G                                                                        | ТН  |
| ARCHITECT & PLANNERS<br>2.85<br>14.11<br>ARCHITECT & PLANNERS<br>N<br>Sec-11,Plot no.61,CBD Belapur-400614,<br>Sec-11,Plot no.61,CBD Belapur-400614,<br>cntct no.022-27562410,                                                                                                                                                                                                                                                                                                                                                                                                                                                                                                                                                                                                                                                                                                                                                                                                                                                                                                                                                                                                                                                                                                                                                                                                                                                                                                                                                                                                                                                                                                                                                                                                                                                                                                                                                                                                                                                                                                                                                                                                                                                                                                                   |            |                                                                                                                |               |                                                                                                                  |                                                                                                                 |                                                                                                                  |                |                        |                               |                    |                              |                                                                             |     |
| ATION Sec-11,Plot no.61,CBD Belapur-400614,<br>cntct no.022-27562410,                                                                                                                                                                                                                                                                                                                                                                                                                                                                                                                                                                                                                                                                                                                                                                                                                                                                                                                                                                                                                                                                                                                                                                                                                                                                                                                                                                                                                                                                                                                                                                                                                                                                                                                                                                                                                                                                                                                                                                                                                                                                                                                                                                                                                            |            |                                                                                                                |               |                                                                                                                  |                                                                                                                 |                                                                                                                  |                |                        |                               |                    |                              | A ARCHITECT & PLANNERS                                                      |     |
| DESIGN WITH A DIFFERENCE mail i.d-anarch.architect@gmail.com                                                                                                                                                                                                                                                                                                                                                                                                                                                                                                                                                                                                                                                                                                                                                                                                                                                                                                                                                                                                                                                                                                                                                                                                                                                                                                                                                                                                                                                                                                                                                                                                                                                                                                                                                                                                                                                                                                                                                                                                                                                                                                                                                                                                                                     | ATIC       | 141-144-14                                                                                                     |               |                                                                                                                  |                                                                                                                 |                                                                                                                  |                |                        |                               |                    |                              | Sec-11,Plot no.61,CBD Belapur-4006<br>cntct no.022-27562410,                | 14, |