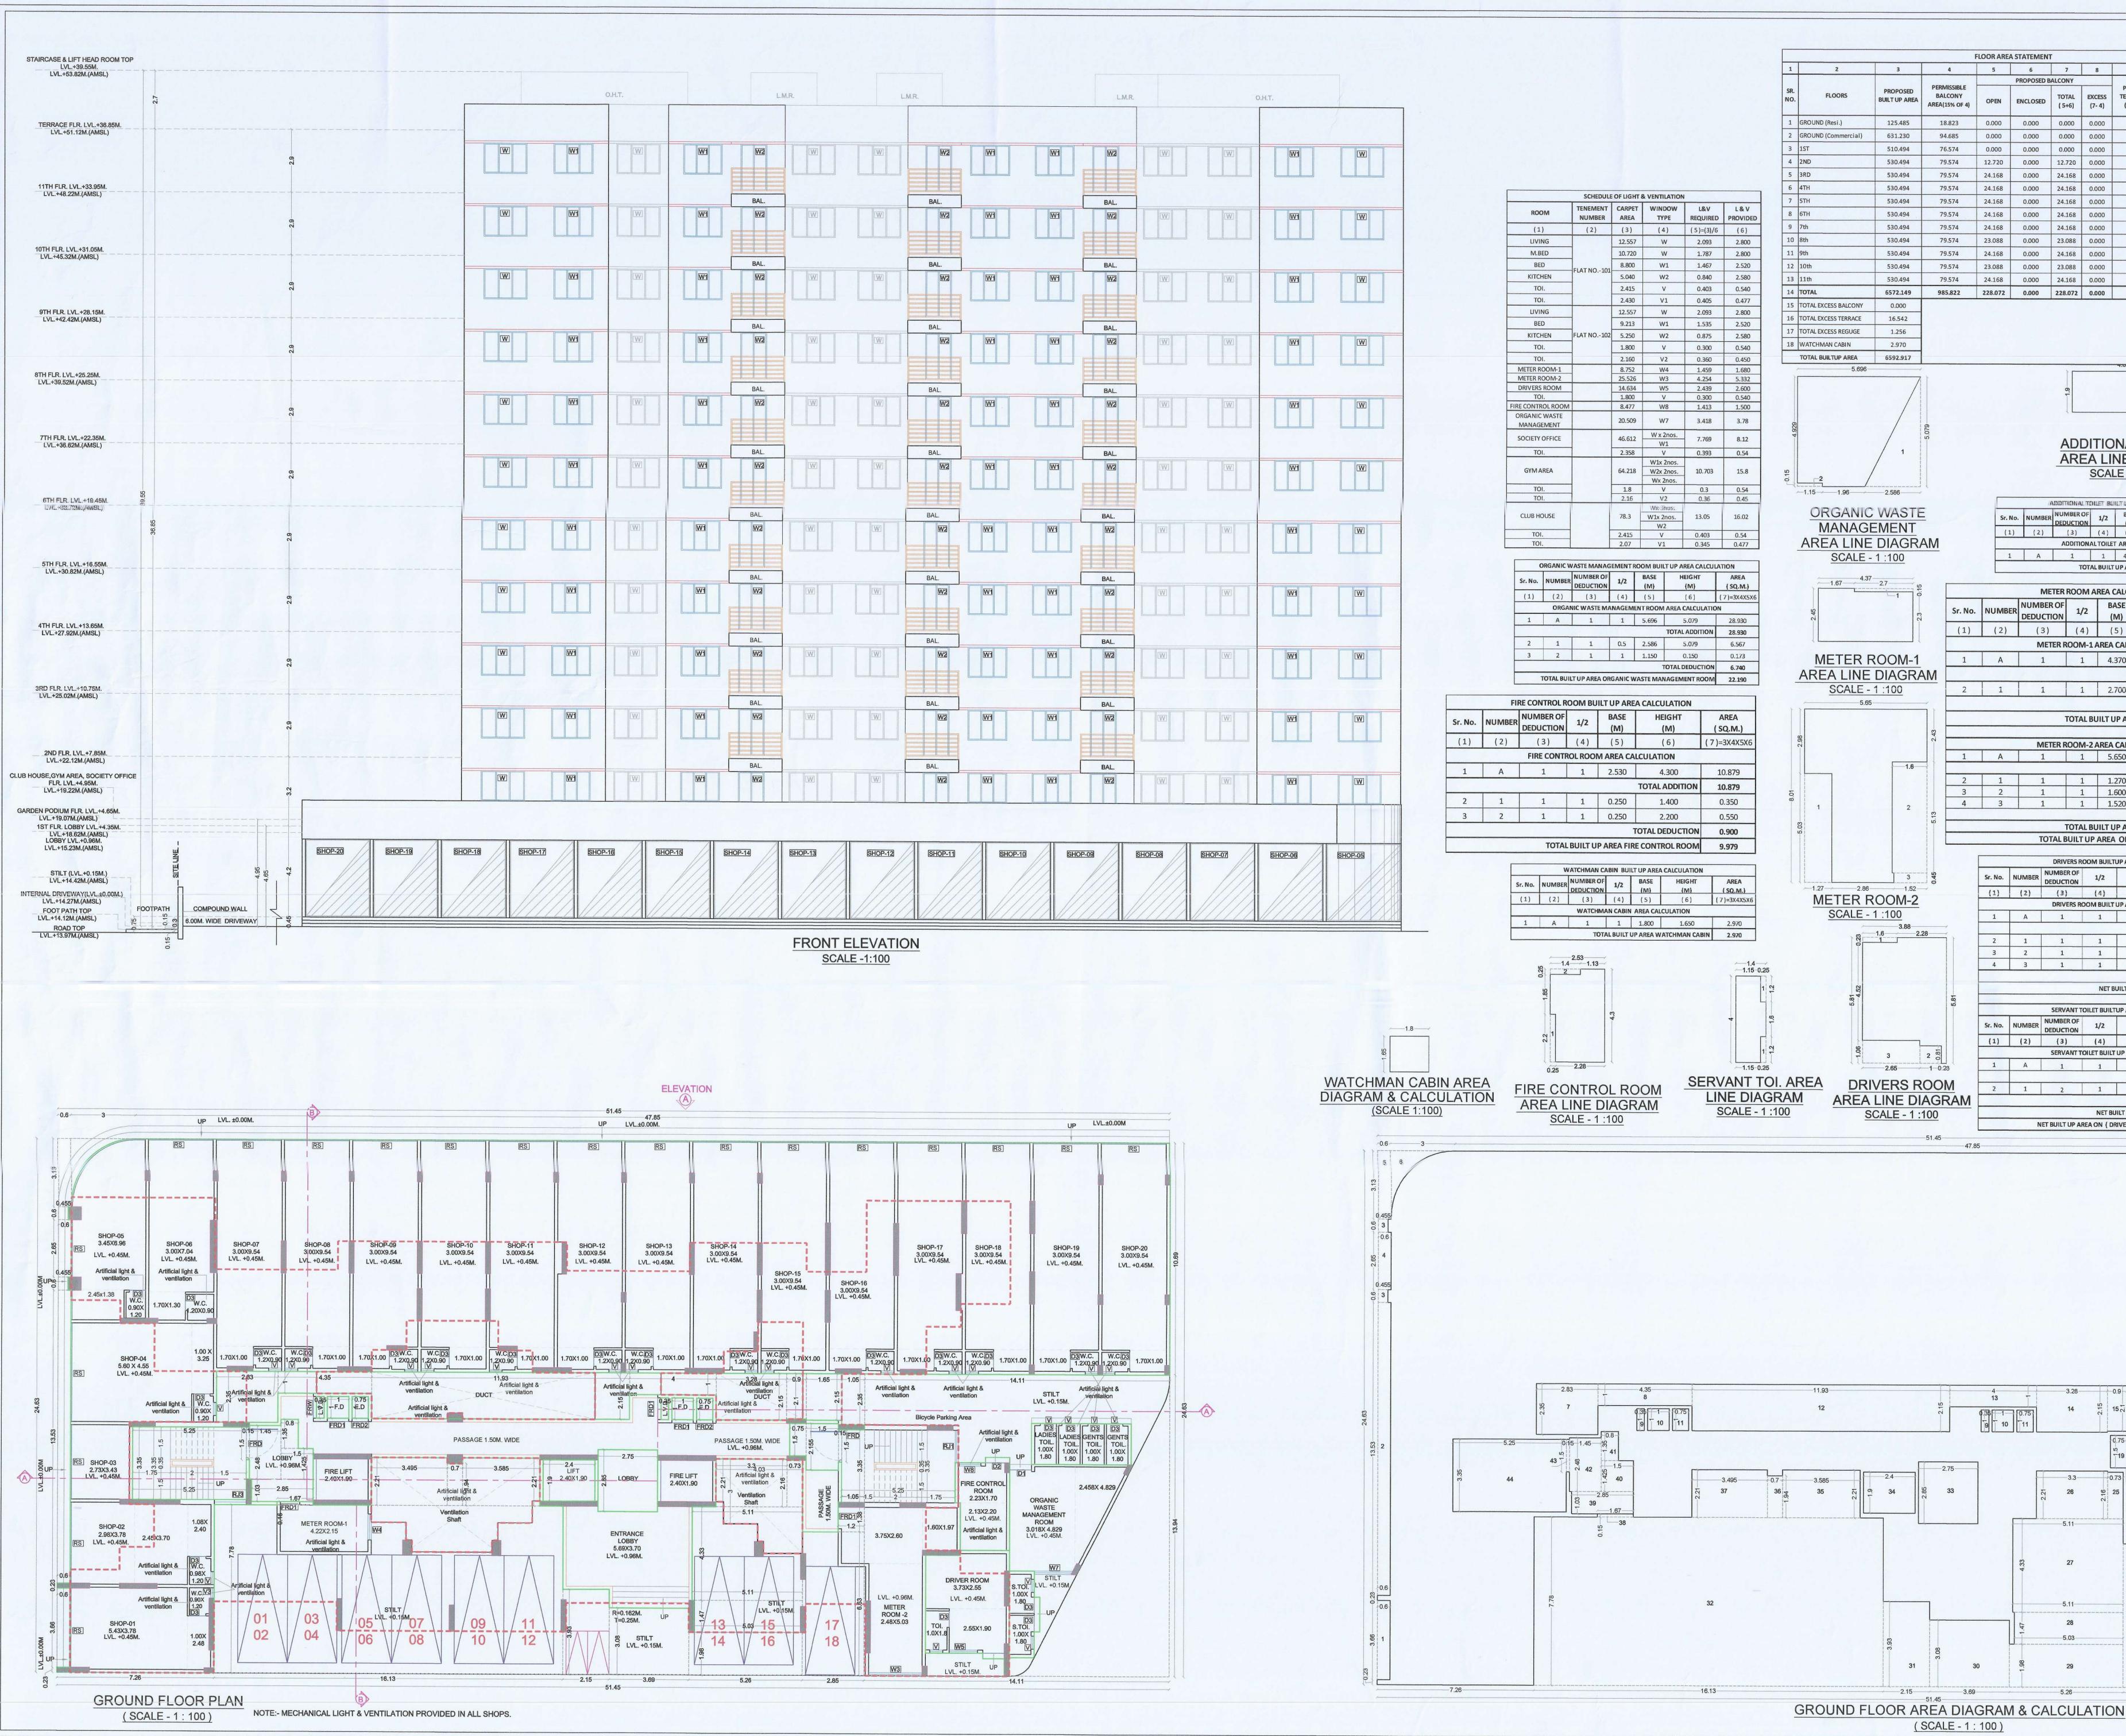

|                                                                                                                                                                                                                                                                                                                                                                                                                                                                                                                                                                                                                                                                                                                                                                                                                                                                                                                                                                                                                                                                                                                                                                                                                                                                                                                                                                                                                                                                                                                                                                                                                                                                                                                                                                                                                                                                                                                                                                                                                                                                                                                                                                                                                                                                                                  |            |                                                                                                                |               |                                                                                                                  |                                                                                                                 |                                                                                                                  |                |                        |                               |                    |                              | STAMP OF APPROVAL 03/0                                                      | )5  |
|--------------------------------------------------------------------------------------------------------------------------------------------------------------------------------------------------------------------------------------------------------------------------------------------------------------------------------------------------------------------------------------------------------------------------------------------------------------------------------------------------------------------------------------------------------------------------------------------------------------------------------------------------------------------------------------------------------------------------------------------------------------------------------------------------------------------------------------------------------------------------------------------------------------------------------------------------------------------------------------------------------------------------------------------------------------------------------------------------------------------------------------------------------------------------------------------------------------------------------------------------------------------------------------------------------------------------------------------------------------------------------------------------------------------------------------------------------------------------------------------------------------------------------------------------------------------------------------------------------------------------------------------------------------------------------------------------------------------------------------------------------------------------------------------------------------------------------------------------------------------------------------------------------------------------------------------------------------------------------------------------------------------------------------------------------------------------------------------------------------------------------------------------------------------------------------------------------------------------------------------------------------------------------------------------|------------|----------------------------------------------------------------------------------------------------------------|---------------|------------------------------------------------------------------------------------------------------------------|-----------------------------------------------------------------------------------------------------------------|------------------------------------------------------------------------------------------------------------------|----------------|------------------------|-------------------------------|--------------------|------------------------------|-----------------------------------------------------------------------------|-----|
|                                                                                                                                                                                                                                                                                                                                                                                                                                                                                                                                                                                                                                                                                                                                                                                                                                                                                                                                                                                                                                                                                                                                                                                                                                                                                                                                                                                                                                                                                                                                                                                                                                                                                                                                                                                                                                                                                                                                                                                                                                                                                                                                                                                                                                                                                                  | 8          | 9                                                                                                              | 10            | 11                                                                                                               | ТҮРЕ                                                                                                            |                                                                                                                  | HEIGHT         | AREA                   | SILL LEVEL                    |                    | PTION                        | Commencement Certificate issued by this office                              |     |
|                                                                                                                                                                                                                                                                                                                                                                                                                                                                                                                                                                                                                                                                                                                                                                                                                                                                                                                                                                                                                                                                                                                                                                                                                                                                                                                                                                                                                                                                                                                                                                                                                                                                                                                                                                                                                                                                                                                                                                                                                                                                                                                                                                                                                                                                                                  |            | TERRACE AREA                                                                                                   | TERRACE       | TERRACE                                                                                                          | (1)<br>FRD                                                                                                      | <b>(2)</b><br>1.500                                                                                              | (3)<br>2.100   | (4) = (2)x(3)<br>3.150 | (5)<br>0.000                  | ( 6<br>T.W. FRAMED | )<br>PANEL DOOR              | bearing Certificate No.:<br>CIDCO/NAINA/Panvel/Akurli/BP-00596/CC/2023      | 3/0 |
|                                                                                                                                                                                                                                                                                                                                                                                                                                                                                                                                                                                                                                                                                                                                                                                                                                                                                                                                                                                                                                                                                                                                                                                                                                                                                                                                                                                                                                                                                                                                                                                                                                                                                                                                                                                                                                                                                                                                                                                                                                                                                                                                                                                                                                                                                                  |            |                                                                                                                |               |                                                                                                                  | FRD2                                                                                                            | 0.750                                                                                                            | 2.100          | 1.575                  | 0.000                         | T.W. FRAMED        | PANEL DOOR                   |                                                                             |     |
|                                                                                                                                                                                                                                                                                                                                                                                                                                                                                                                                                                                                                                                                                                                                                                                                                                                                                                                                                                                                                                                                                                                                                                                                                                                                                                                                                                                                                                                                                                                                                                                                                                                                                                                                                                                                                                                                                                                                                                                                                                                                                                                                                                                                                                                                                                  | 0.000      | 106.099                                                                                                        | 0.000         | 0.000                                                                                                            | FRD3                                                                                                            | 1.000                                                                                                            | 2.100          | 2.100                  | 0.000                         | T.W. FRAMED        | PANEL DOOR                   |                                                                             |     |
|                                                                                                                                                                                                                                                                                                                                                                                                                                                                                                                                                                                                                                                                                                                                                                                                                                                                                                                                                                                                                                                                                                                                                                                                                                                                                                                                                                                                                                                                                                                                                                                                                                                                                                                                                                                                                                                                                                                                                                                                                                                                                                                                                                                                                                                                                                  | 0.000      | 106.099                                                                                                        | 0.000         | 0.000                                                                                                            | D3<br>W                                                                                                         | 2.000                                                                                                            | 2.100<br>1.400 | 1.575<br>2.800         | 0.000                         | T.W. FRAMED        | PANEL DOOR<br>DING WINDOW    |                                                                             |     |
|                                                                                                                                                                                                                                                                                                                                                                                                                                                                                                                                                                                                                                                                                                                                                                                                                                                                                                                                                                                                                                                                                                                                                                                                                                                                                                                                                                                                                                                                                                                                                                                                                                                                                                                                                                                                                                                                                                                                                                                                                                                                                                                                                                                                                                                                                                  | 0.000      | 106.099                                                                                                        | 0.000         | 0.000                                                                                                            | W2                                                                                                              | 1.200                                                                                                            | 2.150          | 2.580                  | 0.150                         | ALUMINIUM SLI      | DING WINDOW                  |                                                                             |     |
|                                                                                                                                                                                                                                                                                                                                                                                                                                                                                                                                                                                                                                                                                                                                                                                                                                                                                                                                                                                                                                                                                                                                                                                                                                                                                                                                                                                                                                                                                                                                                                                                                                                                                                                                                                                                                                                                                                                                                                                                                                                                                                                                                                                                                                                                                                  | 0.000      | 106.099                                                                                                        | 0.000         | 0.000                                                                                                            | W5                                                                                                              | 1.300                                                                                                            | 2.000          | 2.600                  | 0.900                         | ALUMINIUM SLI      | DING WINDOW                  |                                                                             |     |
|                                                                                                                                                                                                                                                                                                                                                                                                                                                                                                                                                                                                                                                                                                                                                                                                                                                                                                                                                                                                                                                                                                                                                                                                                                                                                                                                                                                                                                                                                                                                                                                                                                                                                                                                                                                                                                                                                                                                                                                                                                                                                                                                                                                                                                                                                                  |            |                                                                                                                |               |                                                                                                                  | W8                                                                                                              | 1.000                                                                                                            | 1.500          | 1.500                  | 0.900                         | ALUMINIUM SLI      | DING WINDOW                  |                                                                             |     |
|                                                                                                                                                                                                                                                                                                                                                                                                                                                                                                                                                                                                                                                                                                                                                                                                                                                                                                                                                                                                                                                                                                                                                                                                                                                                                                                                                                                                                                                                                                                                                                                                                                                                                                                                                                                                                                                                                                                                                                                                                                                                                                                                                                                                                                                                                                  |            |                                                                                                                |               |                                                                                                                  | V1<br>V2                                                                                                        | 0.530<br>0.500                                                                                                   | 0.900<br>0.900 | 0.477<br>0.450         | 1.400<br>1.400                | ALUMINIUM LOUY     | VERED WINDOW<br>VERED WINDOW |                                                                             |     |
|                                                                                                                                                                                                                                                                                                                                                                                                                                                                                                                                                                                                                                                                                                                                                                                                                                                                                                                                                                                                                                                                                                                                                                                                                                                                                                                                                                                                                                                                                                                                                                                                                                                                                                                                                                                                                                                                                                                                                                                                                                                                                                                                                                                                                                                                                                  |            | - <del>1</del> .0                                                                                              |               |                                                                                                                  | V4                                                                                                              | 0.480                                                                                                            | 0.900          | 0.432                  | 1.400                         | ALUMINIUM LOU'     | VERED WINDOW                 |                                                                             |     |
|                                                                                                                                                                                                                                                                                                                                                                                                                                                                                                                                                                                                                                                                                                                                                                                                                                                                                                                                                                                                                                                                                                                                                                                                                                                                                                                                                                                                                                                                                                                                                                                                                                                                                                                                                                                                                                                                                                                                                                                                                                                                                                                                                                                                                                                                                                  |            |                                                                                                                |               |                                                                                                                  | RJ2                                                                                                             | 3.350                                                                                                            | 1.000          | 3.350                  | 0.150                         | R.C.C.             | . JALI                       |                                                                             |     |
|                                                                                                                                                                                                                                                                                                                                                                                                                                                                                                                                                                                                                                                                                                                                                                                                                                                                                                                                                                                                                                                                                                                                                                                                                                                                                                                                                                                                                                                                                                                                                                                                                                                                                                                                                                                                                                                                                                                                                                                                                                                                                                                                                                                                                                                                                                  |            |                                                                                                                |               |                                                                                                                  |                                                                                                                 | and the second |                |                        |                               |                    |                              |                                                                             |     |
|                                                                                                                                                                                                                                                                                                                                                                                                                                                                                                                                                                                                                                                                                                                                                                                                                                                                                                                                                                                                                                                                                                                                                                                                                                                                                                                                                                                                                                                                                                                                                                                                                                                                                                                                                                                                                                                                                                                                                                                                                                                                                                                                                                                                                                                                                                  | EA LI      | NE DIAG                                                                                                        | RAM           |                                                                                                                  | Sr. 1                                                                                                           | Io. NUMBE                                                                                                        |                | ND FLOOR BUIL          | TUP AREA CAL<br>BASE          | CULATION HEIGHT    |                              |                                                                             |     |
|                                                                                                                                                                                                                                                                                                                                                                                                                                                                                                                                                                                                                                                                                                                                                                                                                                                                                                                                                                                                                                                                                                                                                                                                                                                                                                                                                                                                                                                                                                                                                                                                                                                                                                                                                                                                                                                                                                                                                                                                                                                                                                                                                                                                                                                                                                  |            |                                                                                                                |               |                                                                                                                  |                                                                                                                 |                                                                                                                  | (3)<br>GROU    | (4)<br>ND FLOOR BUIL   | (5)<br>T UP AREA CAL          | (6)<br>CULATION    | ( 7 )=3X4X5X6                |                                                                             |     |
|                                                                                                                                                                                                                                                                                                                                                                                                                                                                                                                                                                                                                                                                                                                                                                                                                                                                                                                                                                                                                                                                                                                                                                                                                                                                                                                                                                                                                                                                                                                                                                                                                                                                                                                                                                                                                                                                                                                                                                                                                                                                                                                                                                                                                                                                                                  | OF 1/2     | BASE HI<br>(M)                                                                                                 | EIGHT<br>(M)  | SO.M.)                                                                                                           |                                                                                                                 |                                                                                                                  |                |                        | 1                             | TOTAL ADDITION     | 1267.183                     |                                                                             |     |
|                                                                                                                                                                                                                                                                                                                                                                                                                                                                                                                                                                                                                                                                                                                                                                                                                                                                                                                                                                                                                                                                                                                                                                                                                                                                                                                                                                                                                                                                                                                                                                                                                                                                                                                                                                                                                                                                                                                                                                                                                                                                                                                                                                                                                                                                                                  | ONAL TOILE | 4.600                                                                                                          | ON<br>1.900   | 8.740                                                                                                            | 4                                                                                                               | 3                                                                                                                | 2              | 1                      | 0.455                         | X 0.600            | 0.546                        |                                                                             |     |
|                                                                                                                                                                                                                                                                                                                                                                                                                                                                                                                                                                                                                                                                                                                                                                                                                                                                                                                                                                                                                                                                                                                                                                                                                                                                                                                                                                                                                                                                                                                                                                                                                                                                                                                                                                                                                                                                                                                                                                                                                                                                                                                                                                                                                                                                                                  |            |                                                                                                                |               | 8.740                                                                                                            | 7                                                                                                               | 6                                                                                                                | 1              |                        | AS PER POL                    | YLINE              | 1.932                        |                                                                             |     |
|                                                                                                                                                                                                                                                                                                                                                                                                                                                                                                                                                                                                                                                                                                                                                                                                                                                                                                                                                                                                                                                                                                                                                                                                                                                                                                                                                                                                                                                                                                                                                                                                                                                                                                                                                                                                                                                                                                                                                                                                                                                                                                                                                                                                                                                                                                  | /2 (       | M) (I                                                                                                          | M)            | ( SQ.M.)                                                                                                         | 9                                                                                                               | 8                                                                                                                | 1 2            | 1                      | 4.350<br>0.350                | X 1.000<br>X 1.000 | 4.350<br>0.700               |                                                                             |     |
|                                                                                                                                                                                                                                                                                                                                                                                                                                                                                                                                                                                                                                                                                                                                                                                                                                                                                                                                                                                                                                                                                                                                                                                                                                                                                                                                                                                                                                                                                                                                                                                                                                                                                                                                                                                                                                                                                                                                                                                                                                                                                                                                                                                                                                                                                                  | VI-1 AREA  | CALCULATION                                                                                                    |               |                                                                                                                  | 12                                                                                                              | 11                                                                                                               | 2              | 1                      | 0.750                         | X 1.000            | 1.500                        |                                                                             |     |
|                                                                                                                                                                                                                                                                                                                                                                                                                                                                                                                                                                                                                                                                                                                                                                                                                                                                                                                                                                                                                                                                                                                                                                                                                                                                                                                                                                                                                                                                                                                                                                                                                                                                                                                                                                                                                                                                                                                                                                                                                                                                                                                                                                                                                                                                                                  | 1 2.       |                                                                                                                |               | and the second | 15                                                                                                              | 14                                                                                                               | 1              | 1                      | 3.280                         | X 2.150            | 7.052                        |                                                                             |     |
|                                                                                                                                                                                                                                                                                                                                                                                                                                                                                                                                                                                                                                                                                                                                                                                                                                                                                                                                                                                                                                                                                                                                                                                                                                                                                                                                                                                                                                                                                                                                                                                                                                                                                                                                                                                                                                                                                                                                                                                                                                                                                                                                                                                                                                                                                                  | AL BUILT L |                                                                                                                |               |                                                                                                                  | 18                                                                                                              | 17                                                                                                               | 1              | 1                      | 1.050                         | X 2.350            | 2.468                        |                                                                             |     |
|                                                                                                                                                                                                                                                                                                                                                                                                                                                                                                                                                                                                                                                                                                                                                                                                                                                                                                                                                                                                                                                                                                                                                                                                                                                                                                                                                                                                                                                                                                                                                                                                                                                                                                                                                                                                                                                                                                                                                                                                                                                                                                                                                                                                                                                                                                  |            | the second s |               | 45.257                                                                                                           | 20                                                                                                              | 19<br>20                                                                                                         | 1              | 1                      | 0.750                         | X 1.500<br>X 2.155 | 1.125<br>3.233               |                                                                             |     |
|                                                                                                                                                                                                                                                                                                                                                                                                                                                                                                                                                                                                                                                                                                                                                                                                                                                                                                                                                                                                                                                                                                                                                                                                                                                                                                                                                                                                                                                                                                                                                                                                                                                                                                                                                                                                                                                                                                                                                                                                                                                                                                                                                                                                                                                                                                  |            | 270 5.                                                                                                         | 030           | 6.388                                                                                                            | 23                                                                                                              | 22<br>23                                                                                                         | 1              | 1                      | 1.050                         | X 3.350<br>X 1.380 | 3.518                        |                                                                             |     |
|                                                                                                                                                                                                                                                                                                                                                                                                                                                                                                                                                                                                                                                                                                                                                                                                                                                                                                                                                                                                                                                                                                                                                                                                                                                                                                                                                                                                                                                                                                                                                                                                                                                                                                                                                                                                                                                                                                                                                                                                                                                                                                                                                                                                                                                                                                  |            | TOTAL DE                                                                                                       | DUCTION       | 15.280                                                                                                           | - 26                                                                                                            | 25                                                                                                               | 1              | 1                      | 0.730                         | X 2.160            | 1.577                        |                                                                             |     |
| 10       10       10       10       10       10       10       10       10       10       10       10       10       10       10       10       10       10       10       10       10       10       10       10       10       10       10       10       10       10       10       10       10       10       10       10       10       10       10       10       10       10       10       10       10       10       10       10       10       10       10       10       10       10       10       10       10       10       10       10       10       10       10       10       10       10       10       10       10       10       10       10       10       10       10       10       10       10       10       10       10       10       10       10       10       10       10       10       10       10       10       10       10       10       10       10       10       10       10       10       10       10       10       10       10       10       10       10       10       10       10       10 <td< td=""><td>T UP AREA</td><td>OF METER RO</td><td>00M 1 +2=</td><td>and the second second second second second</td><td></td><td>28</td><td>1</td><td>1</td><td>5.030</td><td>X 1.470</td><td>7.394</td><td></td><td></td></td<>                                                                                                                                                                                                                                                                                                                                                                                                                                                                                                                                                                                                                                                                                                                                                                                                                                                                                                                                                                                                                     | T UP AREA  | OF METER RO                                                                                                    | 00M 1 +2=     | and the second second second second second                                                                       |                                                                                                                 | 28                                                                                                               | 1              | 1                      | 5.030                         | X 1.470            | 7.394                        |                                                                             |     |
|                                                                                                                                                                                                                                                                                                                                                                                                                                                                                                                                                                                                                                                                                                                                                                                                                                                                                                                                                                                                                                                                                                                                                                                                                                                                                                                                                                                                                                                                                                                                                                                                                                                                                                                                                                                                                                                                                                                                                                                                                                                                                                                                                                                                                                                                                                  | 1/2        | BASE<br>(M)                                                                                                    | HEIGHT<br>(M) | ( SQ.M.)                                                                                                         | 32                                                                                                              | 31                                                                                                               | 1              | 1                      | 2.150                         | X 3.930            | 8.450                        |                                                                             |     |
| 1         1         1         1         1         1         1         1         1         1         1         1         1         1         1         1         1         1         1         1         1         1         1         1         1         1         1         1         1         1         1         1         1         1         1         1         1         1         1         1         1         1         1         1         1         1         1         1         1         1         1         1         1         1         1         1         1         1         1         1         1         1         1         1         1         1         1         1         1         1         1         1         1         1         1         1         1         1         1         1         1         1         1         1         1         1         1         1         1         1         1         1         1         1         1         1         1         1         1         1         1         1         1         1         1         1         1                                                                                                                                                                                                                                                                                                                                                                                                                                                                                                                                                                                                                                                                                                                                                                                                                                                                                                                                                                                                                                                                                                                                                                                            | OOM BUILT  | UP AREA CALCULA<br>3.880 X                                                                                     | 5.810         | 22.543                                                                                                           | 34                                                                                                              | 33<br>34                                                                                                         | 1              | 1                      | 2.750                         | X 2.850<br>X 1.900 | 7.838<br>4.560               |                                                                             |     |
| Image: Strate                                                                                                                                                                                           |            | 1.600 X                                                                                                        | 0.230         | 0.368                                                                                                            | 37                                                                                                              | 36                                                                                                               | 1              | 1                      | 0.700                         | X 1.940            | 1.358<br>7.724               |                                                                             |     |
| Diff BLOW BLOCKLOBY       Image: Diff BLOW BLOCKLOBY       100       100       100       100       100       100       100       100       100       100       100       100       100       100       100       100       100       100       100       100       100       100       100       100       100       100       100       100       100       100       100       100       100       100       100       100       100       100       100       100       100       100       100       100       100       100       100       100       100       100       100       100       100       100       100       100       100       100       100       100       100       100       100       100       100       100       100       100       100       100       100       100       100       100       100       100       100       100       100       100       100       100       100       100       100       100       100       100       100       100       100       100       100       100       100       100       100       100       100       100       100       100                                                                                                                                                                                                                                                                                                                                                                                                                                                                                                                                                                                                                                                                                                                                                                                                                                                                                                                                                                                                                                                                                                                                                                                 |            | тот                                                                                                            | TAL DEDUCTION | 3.987                                                                                                            | 40                                                                                                              | 39                                                                                                               | 1              | 1                      | 2.850                         | X 1.030            | 2.936                        | Internal wall thk 0.10M<br>TOTAL NO. OF UNITS                               |     |
| dia         dia <td>1</td> <td></td> <td>T</td> <td>AREA</td> <td>43</td> <td>42</td> <td>1</td> <td>1</td> <td>1.450</td> <td>X 2.480</td> <td>3.596</td> <td>RESIDENTAL UNITS 105</td> <td>_</td>                                                                                                                                                                                                                                                                                                                                                                                                                                                                                                                                                                                                                                                                                                                                                                                                                                                                                                          | 1          |                                                                                                                | T             | AREA                                                                                                             | 43                                                                                                              | 42                                                                                                               | 1              | 1                      | 1.450                         | X 2.480            | 3.596                        | RESIDENTAL UNITS 105                                                        | _   |
| Image: Second and the second                                                                                                                                                                                          | (4)        | (5)                                                                                                            | (6)           |                                                                                                                  | the second se | 44                                                                                                               | 1              |                        |                               | TOTAL DIDUCTION    | 552.743                      | CALCULATION, SCHEDULE OF DOOR & WINDOW,<br>SCHEDULE OF LIGHT & VENTILATION, |     |
| NUM. REALTING         BOD           TURNEL TO ALL DATA         TOPALITIENT OF ADDRESS         TOPALITIENT OF ADDRESS         TOPALITIENT OF ADDRESS           RAME CONSULTATION         20.55         TOPALITIENT OF ADDRESS         TOPALITIENT OF ADDRESS         TOPALITIENT OF ADDRESS           RAME CONSULTATION         20.55         TOPALITIENT OF ADDRESS         TOPALITIENT OF ADDRESS         TOPALITIENT OF ADDRESS           RAME CONSULTATION         20.55         TOPALITIENT OF ADDRESS         TOPALITIENT OF ADDRESS         TOPALITIENT OF ADDRESS           RES ROLLED CONSULTATION         20.55         TOPALITIENT OF ADDRESS         TO                                                                                                                                                                                                                                                                                                                                                                                                                                                                                                                                                                                                                                                                                                                                                          | 1          | т                                                                                                              | DTAL ADDITION | 5.600                                                                                                            |                                                                                                                 |                                                                                                                  |                |                        | SERVANT TO                    | LET BUILT UP AREA  | 18.556<br>5.000              |                                                                             |     |
| PARTNER<br>MS. RAJEEL CONSULTANCY LLP<br>(Through Ms. Space EL CONSULTANCY L |            | TO<br>JILT UP AREA ON S                                                                                        | TAL DEDUCTION | 5.000                                                                                                            |                                                                                                                 |                                                                                                                  |                | FIRE                   | CONTROL RO                    | OM BUILT UP AREA   | 9.979                        | RAJIL CONSULTANCY LLP                                                       |     |
| Image: Standard Mathematical Standard Mathematica                                                                                                                                                                                    |            |                                                                                                                |               | 000,000                                                                                                          | ]                                                                                                               |                                                                                                                  |                |                        |                               |                    | 1                            |                                                                             |     |
| 8     Mr. Maroj Kristnaj Bhujbal       Mr. Maroj Kristnaj Bhujbal     Mr. Maroj Kristnaj Bhujbal       Mr. Mr. Kashi K                                                                                                                                                                                                                                                                                                                                                                                                                                                                                                                                                                                                                                                                                                                                                                                                 |            |                                                                                                                |               |                                                                                                                  |                                                                                                                 |                                                                                                                  |                |                        |                               |                    |                              |                                                                             |     |
| 8     Mr. Maroj Kristnaj Bhujbal       Mr. Maroj Kristnaj Bhujbal     Mr. Maroj Kristnaj Bhujbal       Mr. Mr. Kashi K                                                                                                                                                                                                                                                                                                                                                                                                                                                                                                                                                                                                                                                                                                                                                                                                 |            |                                                                                                                |               |                                                                                                                  |                                                                                                                 |                                                                                                                  |                |                        |                               |                    |                              | Mr. Omkar Anant Mahaskar                                                    |     |
| Mr. Manon krishnaji Bhujbal           Mr.                                                                                                                                                                                                                                                                                                                                                                                                                                                                                                                                                                                                                                                                                                                                                                                                                                                                                                                                                                                                                                |            |                                                                                                                |               |                                                                                                                  |                                                                                                                 |                                                                                                                  |                |                        |                               |                    |                              |                                                                             |     |
| 165       165       165       165       165       165       178         175       18       18       10       DESCRIPTION OF PROPOSAL & PROPERTY         PROPOSE DESIDENTIAL BUILDINGS ON PLOT NO. 7.8 8 UNDER TPS 1 OF VILLAGE - ARVIRLI, TALUKA - PANVEL, DISTRICT - RAIGAD.       DESCRIPTION OF PROPOSAL & PROPERTY         State       205       18       0       DESCRIPTION OF PROPOSAL & PROPERTY         ARCHITECT NAME & SIGN       NULLAGE - ARVIRLI, TALUKA - PANVEL, DISTRICT - RAIGAD.       DISTRICT - RAIGAD.         ARCHITECT NAME & SIGN       NULLAGE - ARVIRLI, TALUKA - PANVEL, DISTRICT - RAIGAD.       DISTRICT - RAIGAD.         ARCHITECT NAME & SIGN       NULLAGE - ARVIRLI, TALUKA - PANVEL, DISTRICT - RAIGAD.       DISTRICT - RAIGAD.         ARCHITECT NAME & SIGN       NULLAGE - ARVIRLI, TALUKA - PANVEL, DISTRICT - RAIGAD.       DISTRICT - RAIGAD.         ARCHITECT NAME & SIGN       NULLAGE - ARVIRLI, TALUKA - PANVEL, DISTRICT - RAIGAD.       DISTRICT - RAIGAD.         ARCHITECT NAME & SIGN       NULLAGE - ARVIRLI, TALUKA - PANVEL, DISTRICT - RAIGAD.       DISTRICT - RAIGAD.         ARCHITECT NAME & SIGN       NULLAGE - ARVIRLI, TALUKA - PANVEL, DISTRICT - RAIGAD.       NORTH         ARCHITECT NAME & SIGN       NULLAGE - ARVIRLI, TALUKA - PANVEL, DISTRICT - RAIGAD.       NORTH         ARCHITECT NAME & SIGN       NULLAGE - ARVIRLI, TALUKA - PANVEL, DISTRICT - RAIGAD.       NORTH                                                                                                                                                                                                                                                                                                                                                                                                                                                                                                                                                                                                                                                                                                                                                                                                                                            |            |                                                                                                                |               |                                                                                                                  |                                                                                                                 |                                                                                                                  |                |                        |                               |                    | 10.69                        | Mr. Manoj Krishnaji Bhujbal                                                 |     |
| 165       165       165       165       165       165       178         175       18       18       10       DESCRIPTION OF PROPOSAL & PROPERTY         PROPOSE DESIDENTIAL BUILDINGS ON PLOT NO. 7.8 8 UNDER TPS 1 OF VILLAGE - ARVIRLI, TALUKA - PANVEL, DISTRICT - RAIGAD.       DESCRIPTION OF PROPOSAL & PROPERTY         State       205       18       0       DESCRIPTION OF PROPOSAL & PROPERTY         ARCHITECT NAME & SIGN       NULLAGE - ARVIRLI, TALUKA - PANVEL, DISTRICT - RAIGAD.       DISTRICT - RAIGAD.         ARCHITECT NAME & SIGN       NULLAGE - ARVIRLI, TALUKA - PANVEL, DISTRICT - RAIGAD.       DISTRICT - RAIGAD.         ARCHITECT NAME & SIGN       NULLAGE - ARVIRLI, TALUKA - PANVEL, DISTRICT - RAIGAD.       DISTRICT - RAIGAD.         ARCHITECT NAME & SIGN       NULLAGE - ARVIRLI, TALUKA - PANVEL, DISTRICT - RAIGAD.       DISTRICT - RAIGAD.         ARCHITECT NAME & SIGN       NULLAGE - ARVIRLI, TALUKA - PANVEL, DISTRICT - RAIGAD.       DISTRICT - RAIGAD.         ARCHITECT NAME & SIGN       NULLAGE - ARVIRLI, TALUKA - PANVEL, DISTRICT - RAIGAD.       DISTRICT - RAIGAD.         ARCHITECT NAME & SIGN       NULLAGE - ARVIRLI, TALUKA - PANVEL, DISTRICT - RAIGAD.       NORTH         ARCHITECT NAME & SIGN       NULLAGE - ARVIRLI, TALUKA - PANVEL, DISTRICT - RAIGAD.       NORTH         ARCHITECT NAME & SIGN       NULLAGE - ARVIRLI, TALUKA - PANVEL, DISTRICT - RAIGAD.       NORTH                                                                                                                                                                                                                                                                                                                                                                                                                                                                                                                                                                                                                                                                                                                                                                                                                                            |            |                                                                                                                |               |                                                                                                                  |                                                                                                                 |                                                                                                                  |                |                        |                               |                    |                              | 1. UIMM                                                                     |     |
| 15-1       0       21       75       10       77       76       76       76       76       76       76       76       76       76       76       76       76       76       76       76       76       76       76       76       76       76       76       76       76       76       76       76       76       76       76       76       76       76       76       76       76       76       76       76       76       76       76       76       76       76       76       76       76       76       76       76       76       76       76       76       76       76       76       76       76       76       76       76       76       76       76       76       76       76       76       76       76       76       76       76       76       76       76       76       76       76       76       76       76       76       76       76       76       76       76       76       76       76       76       76       76       76       76       76       76       76       76       76       76       76       76 <t< td=""><td></td><td></td><td></td><td></td><td></td><td></td><td></td><td></td><td></td><td></td><td></td><td>Mr. Anant Shantaram Mahaskar</td><td></td></t<>                                                                                                                                                                                                                                                                                                                                                                                                                                                                                                                                                                                                                                                                                                                                                                                                                                                                                                                                                                                                                                                                                      |            |                                                                                                                |               |                                                                                                                  |                                                                                                                 |                                                                                                                  |                |                        |                               |                    |                              | Mr. Anant Shantaram Mahaskar                                                |     |
| 15-1       0       21       75       10       77       76       76       76       76       76       76       76       76       76       76       76       76       76       76       76       76       76       76       76       76       76       76       76       76       76       76       76       76       76       76       76       76       76       76       76       76       76       76       76       76       76       76       76       76       76       76       76       76       76       76       76       76       76       76       76       76       76       76       76       76       76       76       76       76       76       76       76       76       76       76       76       76       76       76       76       76       76       76       76       76       76       76       76       76       76       76       76       76       76       76       76       76       76       76       76       76       76       76       76       76       76       76       76       76       76       76 <t< td=""><td></td><td>1 65</td><td>1.05</td><td></td><td></td><td></td><td></td><td></td><td>a constantina de la constante</td><td></td><td></td><td>In my Robert.</td><td></td></t<>                                                                                                                                                                                                                                                                                                                                                                                                                                                                                                                                                                                                                                                                                                                                                                                                                                                                                                                                                                                                                                                                |            | 1 65                                                                                                           | 1.05          |                                                                                                                  |                                                                                                                 |                                                                                                                  |                |                        | a constantina de la constante |                    |                              | In my Robert.                                                               |     |
| Image: Section of the section of th                                                                                                                                                                                                  |            |                                                                                                                | 1             |                                                                                                                  |                                                                                                                 |                                                                                                                  | -14.11         |                        |                               |                    | 8                            |                                                                             |     |
| VILLAGE -AKURLI, TALUKA - PANVEL,<br>DISTRICT - RAIGAD<br>ARCHITECT NAME & SIGN<br>ARCHITECT NAME & SIGN<br>NEHA JAIN<br>REG NO : CA200643603<br>DATE DRAWN. CHKD. BY SCALE NORTH<br>20-10-2022 JAYASHRI SACHIN 1:100<br>ATION<br>ATION                                                                                                                                                                                                                                                                                                                                                                                                                                                                                                                                                                                                                                                                                                                                                                                                                                                                                                                                                                                                                                                                                                                                                                                                                                                                                                                                                                                                                                                                                                                                                                                                                                                                                                                                                                                                                                                                                                                                                                                                                                                          |            | ().74                                                                                                          |               |                                                                                                                  |                                                                                                                 |                                                                                                                  |                |                        |                               |                    | 5                            | PROPOSED RESIDENTIAL BUILDINGS ON                                           |     |
| 105       18         23 %       18         24 %       18         24 %       18         24 %       18         24 %       18         24 %       18         24 %       18         24 %       11         24 %       11         25        14.11         ATION       14.11                                                                                                                                                                                                                                                                                                                                                                                                                                                                                                                                                                                                                                                                                                                                                                                                                                                                                                                                                                                                                                                                                                                                                                                                                                                                                                                                                                                                                                                                                                                                                                                                                                                                                                                                                                                                                                                                                                                                                                                                                             | 0          | 73                                                                                                             | 3.35          |                                                                                                                  |                                                                                                                 |                                                                                                                  |                |                        |                               |                    |                              | VILLAGE -AKURLI, TALUKA - PANVEL,                                           |     |
| 24 E<br>24 E<br>24 E<br>24 E<br>25 14.11<br>ATION                                                                                                                                                                                                                                                                                                                                                                                                                                                                                                                                                                                                                                                                                                                                                                                                                                                                                                                                                                                                                                                                                                                                                                                                                                                                                                                                                                                                                                                                                                                                                                                                                                                                                                                                                                                                                                                                                                                                                                                                                                                                                                                                                                                                                                                | 2.16       |                                                                                                                | -1.05-        |                                                                                                                  |                                                                                                                 |                                                                                                                  | 18             |                        |                               |                    |                              | ARCHITECT NAME & SIGN                                                       |     |
| 24     B       24     CHKD. BY       24     CHKD. BY       20-10-2022     JAYASHRI       SACHIN     1:100       ATION     AN.ARCH                                                                                                                                                                                                                                                                                                                                                                                                                                                                                                                                                                                                                                                                                                                                                                                                                                                                                                                                                                                                                                                                                                                                                                                                                                                                                                                                                                                                                                                                                                                                                                                                                                                                                                                                                                                                                                                                                                                                                                                                                                                                                                                                                                |            |                                                                                                                | 23 8          |                                                                                                                  |                                                                                                                 |                                                                                                                  |                |                        |                               |                    | 13.94                        | * COULTS                                                                    |     |
| 24       BY       Image: Constraint of the second s                                                                                                                                                                                                                    |            |                                                                                                                |               |                                                                                                                  |                                                                                                                 |                                                                                                                  |                |                        |                               |                    |                              |                                                                             |     |
| 2.85 14.11 SACHIN 1.100<br>N<br>A<br>A<br>A<br>A<br>A<br>A<br>A<br>A<br>A<br>A<br>A<br>A<br>A                                                                                                                                                                                                                                                                                                                                                                                                                                                                                                                                                                                                                                                                                                                                                                                                                                                                                                                                                                                                                                                                                                                                                                                                                                                                                                                                                                                                                                                                                                                                                                                                                                                                                                                                                                                                                                                                                                                                                                                                                                                                                                                                                                                                    |            |                                                                                                                | 6.63          |                                                                                                                  |                                                                                                                 |                                                                                                                  |                |                        |                               |                    |                              | BY G                                                                        | ТН  |
| ARCHITECT & PLANNERS<br>2.85<br>14.11<br>ARCHITECT & PLANNERS<br>N<br>Sec-11,Plot no.61,CBD Belapur-400614,<br>Sec-11,Plot no.61,CBD Belapur-400614,<br>cntct no.022-27562410,                                                                                                                                                                                                                                                                                                                                                                                                                                                                                                                                                                                                                                                                                                                                                                                                                                                                                                                                                                                                                                                                                                                                                                                                                                                                                                                                                                                                                                                                                                                                                                                                                                                                                                                                                                                                                                                                                                                                                                                                                                                                                                                   |            |                                                                                                                |               |                                                                                                                  |                                                                                                                 |                                                                                                                  |                |                        |                               |                    |                              |                                                                             |     |
| ATION Sec-11,Plot no.61,CBD Belapur-400614,<br>cntct no.022-27562410,                                                                                                                                                                                                                                                                                                                                                                                                                                                                                                                                                                                                                                                                                                                                                                                                                                                                                                                                                                                                                                                                                                                                                                                                                                                                                                                                                                                                                                                                                                                                                                                                                                                                                                                                                                                                                                                                                                                                                                                                                                                                                                                                                                                                                            |            |                                                                                                                |               |                                                                                                                  |                                                                                                                 |                                                                                                                  |                |                        |                               |                    |                              | A ARCHITECT & PLANNERS                                                      |     |
| DESIGN WITH A DIFFERENCE mail i.d-anarch.architect@gmail.com                                                                                                                                                                                                                                                                                                                                                                                                                                                                                                                                                                                                                                                                                                                                                                                                                                                                                                                                                                                                                                                                                                                                                                                                                                                                                                                                                                                                                                                                                                                                                                                                                                                                                                                                                                                                                                                                                                                                                                                                                                                                                                                                                                                                                                     | ATIC       | 141-144-14                                                                                                     |               |                                                                                                                  |                                                                                                                 |                                                                                                                  |                |                        |                               |                    |                              | Sec-11,Plot no.61,CBD Belapur-4006<br>cntct no.022-27562410,                | 14, |