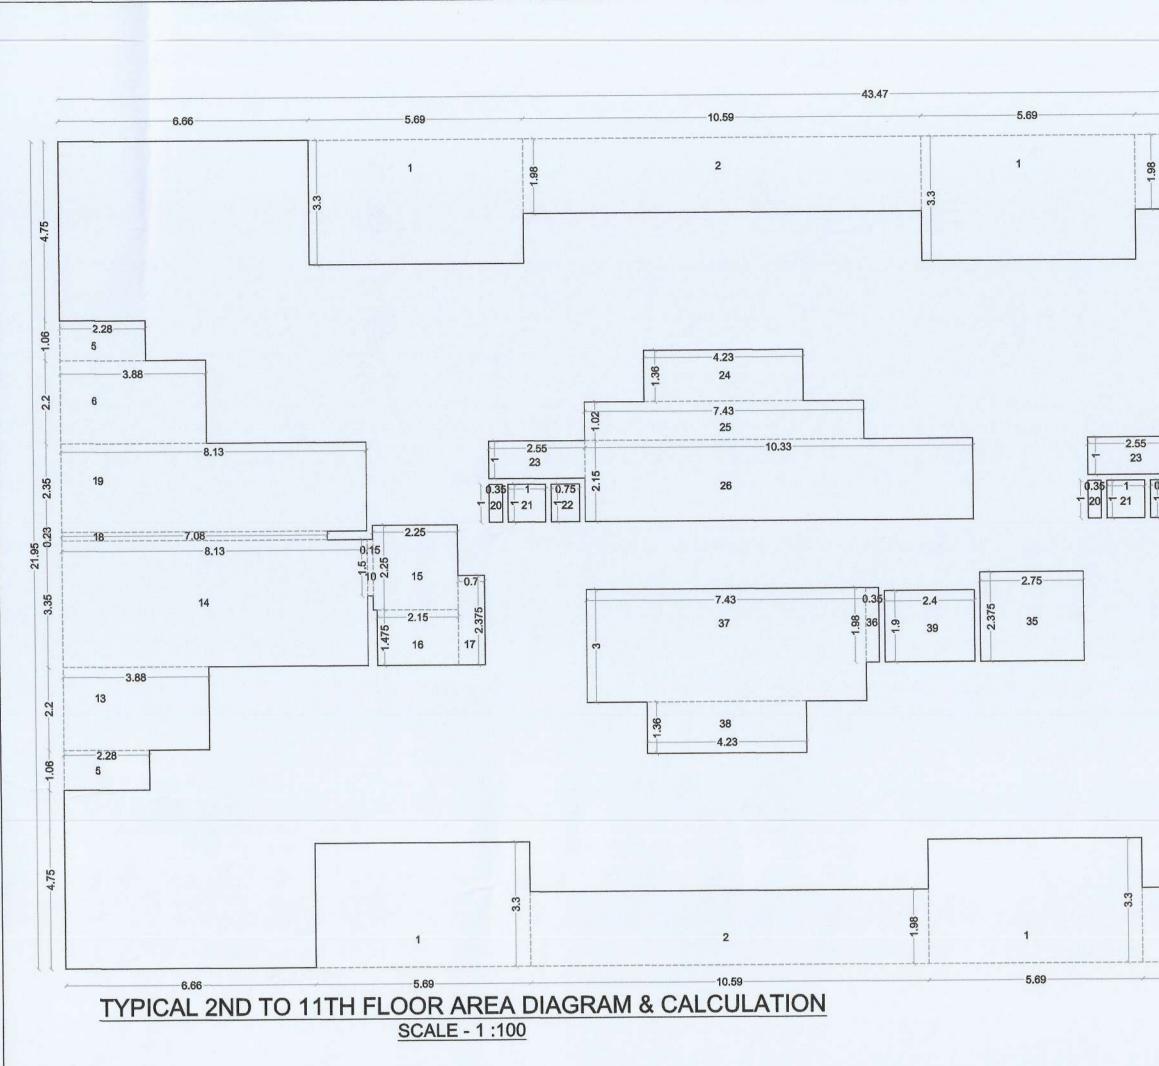

|                                                                                                                                                                                                                                                                                                                                                                                                                                                                                                                                                                                                                                                                                                                                                                                                                                                                                                                                                                                                                                                                                                                                                                                                                                                                                                                                                                                                                                                                                                                                                                                                                                                                                                                                                                                                                                                                                                                                                                                                                                                                                                                                                                                                                                                                                                  |            |                                                                                                                |               |                                                                                                                  |                                                                                                                 |                                                                                                                  |                |                        |                               |                    |                              | STAMP OF APPROVAL 03/0                                                      | )5  |
|--------------------------------------------------------------------------------------------------------------------------------------------------------------------------------------------------------------------------------------------------------------------------------------------------------------------------------------------------------------------------------------------------------------------------------------------------------------------------------------------------------------------------------------------------------------------------------------------------------------------------------------------------------------------------------------------------------------------------------------------------------------------------------------------------------------------------------------------------------------------------------------------------------------------------------------------------------------------------------------------------------------------------------------------------------------------------------------------------------------------------------------------------------------------------------------------------------------------------------------------------------------------------------------------------------------------------------------------------------------------------------------------------------------------------------------------------------------------------------------------------------------------------------------------------------------------------------------------------------------------------------------------------------------------------------------------------------------------------------------------------------------------------------------------------------------------------------------------------------------------------------------------------------------------------------------------------------------------------------------------------------------------------------------------------------------------------------------------------------------------------------------------------------------------------------------------------------------------------------------------------------------------------------------------------|------------|----------------------------------------------------------------------------------------------------------------|---------------|------------------------------------------------------------------------------------------------------------------|-----------------------------------------------------------------------------------------------------------------|------------------------------------------------------------------------------------------------------------------|----------------|------------------------|-------------------------------|--------------------|------------------------------|-----------------------------------------------------------------------------|-----|
|                                                                                                                                                                                                                                                                                                                                                                                                                                                                                                                                                                                                                                                                                                                                                                                                                                                                                                                                                                                                                                                                                                                                                                                                                                                                                                                                                                                                                                                                                                                                                                                                                                                                                                                                                                                                                                                                                                                                                                                                                                                                                                                                                                                                                                                                                                  | 8          | 9                                                                                                              | 10            | 11                                                                                                               | ТҮРЕ                                                                                                            |                                                                                                                  | HEIGHT         | AREA                   | SILL LEVEL                    |                    | PTION                        | Commencement Certificate issued by this office                              |     |
|                                                                                                                                                                                                                                                                                                                                                                                                                                                                                                                                                                                                                                                                                                                                                                                                                                                                                                                                                                                                                                                                                                                                                                                                                                                                                                                                                                                                                                                                                                                                                                                                                                                                                                                                                                                                                                                                                                                                                                                                                                                                                                                                                                                                                                                                                                  |            | TERRACE AREA                                                                                                   | TERRACE       | TERRACE                                                                                                          | (1)<br>FRD                                                                                                      | <b>(2)</b><br>1.500                                                                                              | (3)<br>2.100   | (4) = (2)x(3)<br>3.150 | (5)<br>0.000                  | ( 6<br>T.W. FRAMED | )<br>PANEL DOOR              | bearing Certificate No.:<br>CIDCO/NAINA/Panvel/Akurli/BP-00596/CC/2023      | 3/0 |
|                                                                                                                                                                                                                                                                                                                                                                                                                                                                                                                                                                                                                                                                                                                                                                                                                                                                                                                                                                                                                                                                                                                                                                                                                                                                                                                                                                                                                                                                                                                                                                                                                                                                                                                                                                                                                                                                                                                                                                                                                                                                                                                                                                                                                                                                                                  |            |                                                                                                                |               |                                                                                                                  | FRD2                                                                                                            | 0.750                                                                                                            | 2.100          | 1.575                  | 0.000                         | T.W. FRAMED        | PANEL DOOR                   |                                                                             |     |
|                                                                                                                                                                                                                                                                                                                                                                                                                                                                                                                                                                                                                                                                                                                                                                                                                                                                                                                                                                                                                                                                                                                                                                                                                                                                                                                                                                                                                                                                                                                                                                                                                                                                                                                                                                                                                                                                                                                                                                                                                                                                                                                                                                                                                                                                                                  | 0.000      | 106.099                                                                                                        | 0.000         | 0.000                                                                                                            | FRD3                                                                                                            | 1.000                                                                                                            | 2.100          | 2.100                  | 0.000                         | T.W. FRAMED        | PANEL DOOR                   |                                                                             |     |
|                                                                                                                                                                                                                                                                                                                                                                                                                                                                                                                                                                                                                                                                                                                                                                                                                                                                                                                                                                                                                                                                                                                                                                                                                                                                                                                                                                                                                                                                                                                                                                                                                                                                                                                                                                                                                                                                                                                                                                                                                                                                                                                                                                                                                                                                                                  | 0.000      | 106.099                                                                                                        | 0.000         | 0.000                                                                                                            | D3<br>W                                                                                                         | 2.000                                                                                                            | 2.100<br>1.400 | 1.575<br>2.800         | 0.000                         | T.W. FRAMED        | PANEL DOOR<br>DING WINDOW    |                                                                             |     |
|                                                                                                                                                                                                                                                                                                                                                                                                                                                                                                                                                                                                                                                                                                                                                                                                                                                                                                                                                                                                                                                                                                                                                                                                                                                                                                                                                                                                                                                                                                                                                                                                                                                                                                                                                                                                                                                                                                                                                                                                                                                                                                                                                                                                                                                                                                  | 0.000      | 106.099                                                                                                        | 0.000         | 0.000                                                                                                            | W2                                                                                                              | 1.200                                                                                                            | 2.150          | 2.580                  | 0.150                         | ALUMINIUM SLI      | DING WINDOW                  |                                                                             |     |
|                                                                                                                                                                                                                                                                                                                                                                                                                                                                                                                                                                                                                                                                                                                                                                                                                                                                                                                                                                                                                                                                                                                                                                                                                                                                                                                                                                                                                                                                                                                                                                                                                                                                                                                                                                                                                                                                                                                                                                                                                                                                                                                                                                                                                                                                                                  | 0.000      | 106.099                                                                                                        | 0.000         | 0.000                                                                                                            | W5                                                                                                              | 1.300                                                                                                            | 2.000          | 2.600                  | 0.900                         | ALUMINIUM SLI      | DING WINDOW                  |                                                                             |     |
|                                                                                                                                                                                                                                                                                                                                                                                                                                                                                                                                                                                                                                                                                                                                                                                                                                                                                                                                                                                                                                                                                                                                                                                                                                                                                                                                                                                                                                                                                                                                                                                                                                                                                                                                                                                                                                                                                                                                                                                                                                                                                                                                                                                                                                                                                                  |            |                                                                                                                |               |                                                                                                                  | W8                                                                                                              | 1.000                                                                                                            | 1.500          | 1.500                  | 0.900                         | ALUMINIUM SLI      | DING WINDOW                  |                                                                             |     |
|                                                                                                                                                                                                                                                                                                                                                                                                                                                                                                                                                                                                                                                                                                                                                                                                                                                                                                                                                                                                                                                                                                                                                                                                                                                                                                                                                                                                                                                                                                                                                                                                                                                                                                                                                                                                                                                                                                                                                                                                                                                                                                                                                                                                                                                                                                  |            |                                                                                                                |               |                                                                                                                  | V1<br>V2                                                                                                        | 0.530<br>0.500                                                                                                   | 0.900<br>0.900 | 0.477<br>0.450         | 1.400<br>1.400                | ALUMINIUM LOUY     | VERED WINDOW<br>VERED WINDOW |                                                                             |     |
|                                                                                                                                                                                                                                                                                                                                                                                                                                                                                                                                                                                                                                                                                                                                                                                                                                                                                                                                                                                                                                                                                                                                                                                                                                                                                                                                                                                                                                                                                                                                                                                                                                                                                                                                                                                                                                                                                                                                                                                                                                                                                                                                                                                                                                                                                                  |            | - <del>1</del> .0                                                                                              |               |                                                                                                                  | V4                                                                                                              | 0.480                                                                                                            | 0.900          | 0.432                  | 1.400                         | ALUMINIUM LOU'     | VERED WINDOW                 |                                                                             |     |
|                                                                                                                                                                                                                                                                                                                                                                                                                                                                                                                                                                                                                                                                                                                                                                                                                                                                                                                                                                                                                                                                                                                                                                                                                                                                                                                                                                                                                                                                                                                                                                                                                                                                                                                                                                                                                                                                                                                                                                                                                                                                                                                                                                                                                                                                                                  |            |                                                                                                                |               |                                                                                                                  | RJ2                                                                                                             | 3.350                                                                                                            | 1.000          | 3.350                  | 0.150                         | R.C.C.             | . JALI                       |                                                                             |     |
|                                                                                                                                                                                                                                                                                                                                                                                                                                                                                                                                                                                                                                                                                                                                                                                                                                                                                                                                                                                                                                                                                                                                                                                                                                                                                                                                                                                                                                                                                                                                                                                                                                                                                                                                                                                                                                                                                                                                                                                                                                                                                                                                                                                                                                                                                                  |            |                                                                                                                |               |                                                                                                                  |                                                                                                                 | and the second |                |                        |                               |                    |                              |                                                                             |     |
|                                                                                                                                                                                                                                                                                                                                                                                                                                                                                                                                                                                                                                                                                                                                                                                                                                                                                                                                                                                                                                                                                                                                                                                                                                                                                                                                                                                                                                                                                                                                                                                                                                                                                                                                                                                                                                                                                                                                                                                                                                                                                                                                                                                                                                                                                                  | EA LI      | NE DIAG                                                                                                        | RAM           |                                                                                                                  | Sr. 1                                                                                                           | Io. NUMBE                                                                                                        |                | ND FLOOR BUIL          | TUP AREA CAL<br>BASE          | CULATION HEIGHT    |                              |                                                                             |     |
|                                                                                                                                                                                                                                                                                                                                                                                                                                                                                                                                                                                                                                                                                                                                                                                                                                                                                                                                                                                                                                                                                                                                                                                                                                                                                                                                                                                                                                                                                                                                                                                                                                                                                                                                                                                                                                                                                                                                                                                                                                                                                                                                                                                                                                                                                                  |            |                                                                                                                |               |                                                                                                                  |                                                                                                                 |                                                                                                                  | (3)<br>GROU    | (4)<br>ND FLOOR BUIL   | (5)<br>T UP AREA CAL          | (6)<br>CULATION    | ( 7 )=3X4X5X6                |                                                                             |     |
|                                                                                                                                                                                                                                                                                                                                                                                                                                                                                                                                                                                                                                                                                                                                                                                                                                                                                                                                                                                                                                                                                                                                                                                                                                                                                                                                                                                                                                                                                                                                                                                                                                                                                                                                                                                                                                                                                                                                                                                                                                                                                                                                                                                                                                                                                                  | OF 1/2     | BASE HI<br>(M)                                                                                                 | EIGHT<br>(M)  | SO.M.)                                                                                                           |                                                                                                                 |                                                                                                                  |                |                        | 1                             | TOTAL ADDITION     | 1267.183                     |                                                                             |     |
|                                                                                                                                                                                                                                                                                                                                                                                                                                                                                                                                                                                                                                                                                                                                                                                                                                                                                                                                                                                                                                                                                                                                                                                                                                                                                                                                                                                                                                                                                                                                                                                                                                                                                                                                                                                                                                                                                                                                                                                                                                                                                                                                                                                                                                                                                                  | ONAL TOILE | 4.600                                                                                                          | ON<br>1.900   | 8.740                                                                                                            | 4                                                                                                               | 3                                                                                                                | 2              | 1                      | 0.455                         | X 0.600            | 0.546                        |                                                                             |     |
|                                                                                                                                                                                                                                                                                                                                                                                                                                                                                                                                                                                                                                                                                                                                                                                                                                                                                                                                                                                                                                                                                                                                                                                                                                                                                                                                                                                                                                                                                                                                                                                                                                                                                                                                                                                                                                                                                                                                                                                                                                                                                                                                                                                                                                                                                                  |            |                                                                                                                |               | 8.740                                                                                                            | 7                                                                                                               | 6                                                                                                                | 1              |                        | AS PER POL                    | YLINE              | 1.932                        |                                                                             |     |
|                                                                                                                                                                                                                                                                                                                                                                                                                                                                                                                                                                                                                                                                                                                                                                                                                                                                                                                                                                                                                                                                                                                                                                                                                                                                                                                                                                                                                                                                                                                                                                                                                                                                                                                                                                                                                                                                                                                                                                                                                                                                                                                                                                                                                                                                                                  | /2 (       | M) (I                                                                                                          | M)            | ( SQ.M.)                                                                                                         | 9                                                                                                               | 8                                                                                                                | 1 2            | 1                      | 4.350<br>0.350                | X 1.000<br>X 1.000 | 4.350<br>0.700               |                                                                             |     |
|                                                                                                                                                                                                                                                                                                                                                                                                                                                                                                                                                                                                                                                                                                                                                                                                                                                                                                                                                                                                                                                                                                                                                                                                                                                                                                                                                                                                                                                                                                                                                                                                                                                                                                                                                                                                                                                                                                                                                                                                                                                                                                                                                                                                                                                                                                  | VI-1 AREA  | CALCULATION                                                                                                    |               |                                                                                                                  | 12                                                                                                              | 11                                                                                                               | 2              | 1                      | 0.750                         | X 1.000            | 1.500                        |                                                                             |     |
|                                                                                                                                                                                                                                                                                                                                                                                                                                                                                                                                                                                                                                                                                                                                                                                                                                                                                                                                                                                                                                                                                                                                                                                                                                                                                                                                                                                                                                                                                                                                                                                                                                                                                                                                                                                                                                                                                                                                                                                                                                                                                                                                                                                                                                                                                                  | 1 2.       |                                                                                                                |               | and the second | 15                                                                                                              | 14                                                                                                               | 1              | 1                      | 3.280                         | X 2.150            | 7.052                        |                                                                             |     |
|                                                                                                                                                                                                                                                                                                                                                                                                                                                                                                                                                                                                                                                                                                                                                                                                                                                                                                                                                                                                                                                                                                                                                                                                                                                                                                                                                                                                                                                                                                                                                                                                                                                                                                                                                                                                                                                                                                                                                                                                                                                                                                                                                                                                                                                                                                  | AL BUILT L |                                                                                                                |               |                                                                                                                  | 18                                                                                                              | 17                                                                                                               | 1              | 1                      | 1.050                         | X 2.350            | 2.468                        |                                                                             |     |
|                                                                                                                                                                                                                                                                                                                                                                                                                                                                                                                                                                                                                                                                                                                                                                                                                                                                                                                                                                                                                                                                                                                                                                                                                                                                                                                                                                                                                                                                                                                                                                                                                                                                                                                                                                                                                                                                                                                                                                                                                                                                                                                                                                                                                                                                                                  |            | the second s |               | 45.257                                                                                                           | 20                                                                                                              | 19<br>20                                                                                                         | 1              | 1                      | 0.750                         | X 1.500<br>X 2.155 | 1.125<br>3.233               |                                                                             |     |
|                                                                                                                                                                                                                                                                                                                                                                                                                                                                                                                                                                                                                                                                                                                                                                                                                                                                                                                                                                                                                                                                                                                                                                                                                                                                                                                                                                                                                                                                                                                                                                                                                                                                                                                                                                                                                                                                                                                                                                                                                                                                                                                                                                                                                                                                                                  |            | 270 5.                                                                                                         | 030           | 6.388                                                                                                            | 23                                                                                                              | 22<br>23                                                                                                         | 1              | 1                      | 1.050                         | X 3.350<br>X 1.380 | 3.518                        |                                                                             |     |
|                                                                                                                                                                                                                                                                                                                                                                                                                                                                                                                                                                                                                                                                                                                                                                                                                                                                                                                                                                                                                                                                                                                                                                                                                                                                                                                                                                                                                                                                                                                                                                                                                                                                                                                                                                                                                                                                                                                                                                                                                                                                                                                                                                                                                                                                                                  |            | TOTAL DE                                                                                                       | DUCTION       | 15.280                                                                                                           | - 26                                                                                                            | 25                                                                                                               | 1              | 1                      | 0.730                         | X 2.160            | 1.577                        |                                                                             |     |
| 10       10       10       10       10       10       10       10       10       10       10       10       10       10       10       10       10       10       10       10       10       10       10       10       10       10       10       10       10       10       10       10       10       10       10       10       10       10       10       10       10       10       10       10       10       10       10       10       10       10       10       10       10       10       10       10       10       10       10       10       10       10       10       10       10       10       10       10       10       10       10       10       10       10       10       10       10       10       10       10       10       10       10       10       10       10       10       10       10       10       10       10       10       10       10       10       10       10       10       10       10       10       10       10       10       10       10       10       10       10       10       10 <td< td=""><td>T UP AREA</td><td>OF METER RO</td><td>00M 1 +2=</td><td>and the second second second second second</td><td></td><td>28</td><td>1</td><td>1</td><td>5.030</td><td>X 1.470</td><td>7.394</td><td></td><td></td></td<>                                                                                                                                                                                                                                                                                                                                                                                                                                                                                                                                                                                                                                                                                                                                                                                                                                                                                                                                                                                                                     | T UP AREA  | OF METER RO                                                                                                    | 00M 1 +2=     | and the second second second second second                                                                       |                                                                                                                 | 28                                                                                                               | 1              | 1                      | 5.030                         | X 1.470            | 7.394                        |                                                                             |     |
|                                                                                                                                                                                                                                                                                                                                                                                                                                                                                                                                                                                                                                                                                                                                                                                                                                                                                                                                                                                                                                                                                                                                                                                                                                                                                                                                                                                                                                                                                                                                                                                                                                                                                                                                                                                                                                                                                                                                                                                                                                                                                                                                                                                                                                                                                                  | 1/2        | BASE<br>(M)                                                                                                    | HEIGHT<br>(M) | ( SQ.M.)                                                                                                         | 32                                                                                                              | 31                                                                                                               | 1              | 1                      | 2.150                         | X 3.930            | 8.450                        |                                                                             |     |
| 1         1         1         1         1         1         1         1         1         1         1         1         1         1         1         1         1         1         1         1         1         1         1         1         1         1         1         1         1         1         1         1         1         1         1         1         1         1         1         1         1         1         1         1         1         1         1         1         1         1         1         1         1         1         1         1         1         1         1         1         1         1         1         1         1         1         1         1         1         1         1         1         1         1         1         1         1         1         1         1         1         1         1         1         1         1         1         1         1         1         1         1         1         1         1         1         1         1         1         1         1         1         1         1         1         1         1                                                                                                                                                                                                                                                                                                                                                                                                                                                                                                                                                                                                                                                                                                                                                                                                                                                                                                                                                                                                                                                                                                                                                                                            | OOM BUILT  | UP AREA CALCULA<br>3.880 X                                                                                     | 5.810         | 22.543                                                                                                           | 34                                                                                                              | 33<br>34                                                                                                         | 1              | 1                      | 2.750                         | X 2.850<br>X 1.900 | 7.838<br>4.560               |                                                                             |     |
| Image: Strate                                                                                                                                                                                           |            | 1.600 X                                                                                                        | 0.230         | 0.368                                                                                                            | 37                                                                                                              | 36                                                                                                               | 1              | 1                      | 0.700                         | X 1.940            | 1.358<br>7.724               |                                                                             |     |
| Diff BLOW BLOCKLOBY       Image: Diff BLOW BLOCKLOBY       100       100       100       100       100       100       100       100       100       100       100       100       100       100       100       100       100       100       100       100       100       100       100       100       100       100       100       100       100       100       100       100       100       100       100       100       100       100       100       100       100       100       100       100       100       100       100       100       100       100       100       100       100       100       100       100       100       100       100       100       100       100       100       100       100       100       100       100       100       100       100       100       100       100       100       100       100       100       100       100       100       100       100       100       100       100       100       100       100       100       100       100       100       100       100       100       100       100       100       100       100       100                                                                                                                                                                                                                                                                                                                                                                                                                                                                                                                                                                                                                                                                                                                                                                                                                                                                                                                                                                                                                                                                                                                                                                                 |            | тот                                                                                                            | TAL DEDUCTION | 3.987                                                                                                            | 40                                                                                                              | 39                                                                                                               | 1              | 1                      | 2.850                         | X 1.030            | 2.936                        | Internal wall thk 0.10M<br>TOTAL NO. OF UNITS                               |     |
| dia         dia <td>1</td> <td></td> <td>T</td> <td>AREA</td> <td>43</td> <td>42</td> <td>1</td> <td>1</td> <td>1.450</td> <td>X 2.480</td> <td>3.596</td> <td>RESIDENTAL UNITS 105</td> <td>_</td>                                                                                                                                                                                                                                                                                                                                                                                                                                                                                                                                                                                                                                                                                                                                                                                                                                                                                                          | 1          |                                                                                                                | T             | AREA                                                                                                             | 43                                                                                                              | 42                                                                                                               | 1              | 1                      | 1.450                         | X 2.480            | 3.596                        | RESIDENTAL UNITS 105                                                        | _   |
| Image: Second and the second                                                                                                                                                                                          | (4)        | (5)                                                                                                            | (6)           |                                                                                                                  | the second se | 44                                                                                                               | 1              |                        |                               | TOTAL DIDUCTION    | 552.743                      | CALCULATION, SCHEDULE OF DOOR & WINDOW,<br>SCHEDULE OF LIGHT & VENTILATION, |     |
| NUM. REALTING         BOD           TURNEL TO ALL DATA         TOPALITIENT OF ADDRESS         TOPALITIENT OF ADDRESS         TOPALITIENT OF ADDRESS           RAME CONSULTATION         20.55         TOPALITIENT OF ADDRESS         TOPALITIENT OF ADDRESS         TOPALITIENT OF ADDRESS           RAME CONSULTATION         20.55         TOPALITIENT OF ADDRESS         TOPALITIENT OF ADDRESS         TOPALITIENT OF ADDRESS           RAME CONSULTATION         20.55         TOPALITIENT OF ADDRESS         TOPALITIENT OF ADDRESS         TOPALITIENT OF ADDRESS           RES ROLLED CONSULTATION         20.55         TOPALITIENT OF ADDRESS         TO                                                                                                                                                                                                                                                                                                                                                                                                                                                                                                                                                                                                                                                                                                                                                          | 1          | т                                                                                                              | DTAL ADDITION | 5.600                                                                                                            |                                                                                                                 |                                                                                                                  |                |                        | SERVANT TO                    | LET BUILT UP AREA  | 18.556<br>5.000              |                                                                             |     |
| PARTNER<br>MS. RAJEEL CONSULTANCY LLP<br>(Through Ms. Space EL CONSULTANCY L |            | TO<br>JILT UP AREA ON S                                                                                        | TAL DEDUCTION | 5.000                                                                                                            |                                                                                                                 |                                                                                                                  |                | FIRE                   | CONTROL RO                    | OM BUILT UP AREA   | 9.979                        | RAJIL CONSULTANCY LLP                                                       |     |
| Image: Standard Mathematical Standard Mathematica                                                                                                                                                                                    |            |                                                                                                                |               | 000,000                                                                                                          | ]                                                                                                               |                                                                                                                  |                |                        |                               |                    | 1                            |                                                                             |     |
| 8     Mr. Maroj Kristnaj Bhujbal       Mr. Maroj Kristnaj Bhujbal     Mr. Maroj Kristnaj Bhujbal       Mr. Mr. Kashi K                                                                                                                                                                                                                                                                                                                                                                                                                                                                                                                                                                                                                                                                                                                                                                                                 |            |                                                                                                                |               |                                                                                                                  |                                                                                                                 |                                                                                                                  |                |                        |                               |                    |                              |                                                                             |     |
| 8     Mr. Maroj Kristnaj Bhujbal       Mr. Maroj Kristnaj Bhujbal     Mr. Maroj Kristnaj Bhujbal       Mr. Mr. Kashi K                                                                                                                                                                                                                                                                                                                                                                                                                                                                                                                                                                                                                                                                                                                                                                                                 |            |                                                                                                                |               |                                                                                                                  |                                                                                                                 |                                                                                                                  |                |                        |                               |                    |                              | Mr. Omkar Anant Mahaskar                                                    |     |
| Mr. Manon krishnaji Bhujbal           Mr.                                                                                                                                                                                                                                                                                                                                                                                                                                                                                                                                                                                                                                                                                                                                                                                                                                                                                                                                                                                                                                |            |                                                                                                                |               |                                                                                                                  |                                                                                                                 |                                                                                                                  |                |                        |                               |                    |                              |                                                                             |     |
| 165       165       165       165       165       165       178         175       18       18       10       DESCRIPTION OF PROPOSAL & PROPERTY         PROPOSE DESIDENTIAL BUILDINGS ON PLOT NO. 7.8 8 UNDER TPS 1 OF VILLAGE - ARVIRLI, TALUKA - PANVEL, DISTRICT - RAIGAD.       DESCRIPTION OF PROPOSAL & PROPERTY         State       205       18       0       DESCRIPTION OF PROPOSAL & PROPERTY         ARCHITECT NAME & SIGN       NULLAGE - ARVIRLI, TALUKA - PANVEL, DISTRICT - RAIGAD.       DISTRICT - RAIGAD.         ARCHITECT NAME & SIGN       NULLAGE - ARVIRLI, TALUKA - PANVEL, DISTRICT - RAIGAD.       DISTRICT - RAIGAD.         ARCHITECT NAME & SIGN       NULLAGE - ARVIRLI, TALUKA - PANVEL, DISTRICT - RAIGAD.       DISTRICT - RAIGAD.         ARCHITECT NAME & SIGN       NULLAGE - ARVIRLI, TALUKA - PANVEL, DISTRICT - RAIGAD.       DISTRICT - RAIGAD.         ARCHITECT NAME & SIGN       NULLAGE - ARVIRLI, TALUKA - PANVEL, DISTRICT - RAIGAD.       DISTRICT - RAIGAD.         ARCHITECT NAME & SIGN       NULLAGE - ARVIRLI, TALUKA - PANVEL, DISTRICT - RAIGAD.       DISTRICT - RAIGAD.         ARCHITECT NAME & SIGN       NULLAGE - ARVIRLI, TALUKA - PANVEL, DISTRICT - RAIGAD.       NORTH         ARCHITECT NAME & SIGN       NULLAGE - ARVIRLI, TALUKA - PANVEL, DISTRICT - RAIGAD.       NORTH         ARCHITECT NAME & SIGN       NULLAGE - ARVIRLI, TALUKA - PANVEL, DISTRICT - RAIGAD.       NORTH                                                                                                                                                                                                                                                                                                                                                                                                                                                                                                                                                                                                                                                                                                                                                                                                                                            |            |                                                                                                                |               |                                                                                                                  |                                                                                                                 |                                                                                                                  |                |                        |                               |                    | 10.69                        | Mr. Manoj Krishnaji Bhujbal                                                 |     |
| 165       165       165       165       165       165       178         175       18       18       10       DESCRIPTION OF PROPOSAL & PROPERTY         PROPOSE DESIDENTIAL BUILDINGS ON PLOT NO. 7.8 8 UNDER TPS 1 OF VILLAGE - ARVIRLI, TALUKA - PANVEL, DISTRICT - RAIGAD.       DESCRIPTION OF PROPOSAL & PROPERTY         State       205       18       0       DESCRIPTION OF PROPOSAL & PROPERTY         ARCHITECT NAME & SIGN       NULLAGE - ARVIRLI, TALUKA - PANVEL, DISTRICT - RAIGAD.       DISTRICT - RAIGAD.         ARCHITECT NAME & SIGN       NULLAGE - ARVIRLI, TALUKA - PANVEL, DISTRICT - RAIGAD.       DISTRICT - RAIGAD.         ARCHITECT NAME & SIGN       NULLAGE - ARVIRLI, TALUKA - PANVEL, DISTRICT - RAIGAD.       DISTRICT - RAIGAD.         ARCHITECT NAME & SIGN       NULLAGE - ARVIRLI, TALUKA - PANVEL, DISTRICT - RAIGAD.       DISTRICT - RAIGAD.         ARCHITECT NAME & SIGN       NULLAGE - ARVIRLI, TALUKA - PANVEL, DISTRICT - RAIGAD.       DISTRICT - RAIGAD.         ARCHITECT NAME & SIGN       NULLAGE - ARVIRLI, TALUKA - PANVEL, DISTRICT - RAIGAD.       DISTRICT - RAIGAD.         ARCHITECT NAME & SIGN       NULLAGE - ARVIRLI, TALUKA - PANVEL, DISTRICT - RAIGAD.       NORTH         ARCHITECT NAME & SIGN       NULLAGE - ARVIRLI, TALUKA - PANVEL, DISTRICT - RAIGAD.       NORTH         ARCHITECT NAME & SIGN       NULLAGE - ARVIRLI, TALUKA - PANVEL, DISTRICT - RAIGAD.       NORTH                                                                                                                                                                                                                                                                                                                                                                                                                                                                                                                                                                                                                                                                                                                                                                                                                                            |            |                                                                                                                |               |                                                                                                                  |                                                                                                                 |                                                                                                                  |                |                        |                               |                    |                              | 1. UIMM                                                                     |     |
| 15-1       0       21       75       10       77       76       76       76       76       76       76       76       76       76       76       76       76       76       76       76       76       76       76       76       76       76       76       76       76       76       76       76       76       76       76       76       76       76       76       76       76       76       76       76       76       76       76       76       76       76       76       76       76       76       76       76       76       76       76       76       76       76       76       76       76       76       76       76       76       76       76       76       76       76       76       76       76       76       76       76       76       76       76       76       76       76       76       76       76       76       76       76       76       76       76       76       76       76       76       76       76       76       76       76       76       76       76       76       76       76       76 <t< td=""><td></td><td></td><td></td><td></td><td></td><td></td><td></td><td></td><td></td><td></td><td></td><td>Mr. Anant Shantaram Mahaskar</td><td></td></t<>                                                                                                                                                                                                                                                                                                                                                                                                                                                                                                                                                                                                                                                                                                                                                                                                                                                                                                                                                                                                                                                                                      |            |                                                                                                                |               |                                                                                                                  |                                                                                                                 |                                                                                                                  |                |                        |                               |                    |                              | Mr. Anant Shantaram Mahaskar                                                |     |
| 15-1       0       21       75       10       77       76       76       76       76       76       76       76       76       76       76       76       76       76       76       76       76       76       76       76       76       76       76       76       76       76       76       76       76       76       76       76       76       76       76       76       76       76       76       76       76       76       76       76       76       76       76       76       76       76       76       76       76       76       76       76       76       76       76       76       76       76       76       76       76       76       76       76       76       76       76       76       76       76       76       76       76       76       76       76       76       76       76       76       76       76       76       76       76       76       76       76       76       76       76       76       76       76       76       76       76       76       76       76       76       76       76 <t< td=""><td></td><td>1 65</td><td>1.05</td><td></td><td></td><td></td><td></td><td></td><td>a constantina de la constante</td><td></td><td></td><td>In my Robert.</td><td></td></t<>                                                                                                                                                                                                                                                                                                                                                                                                                                                                                                                                                                                                                                                                                                                                                                                                                                                                                                                                                                                                                                                                |            | 1 65                                                                                                           | 1.05          |                                                                                                                  |                                                                                                                 |                                                                                                                  |                |                        | a constantina de la constante |                    |                              | In my Robert.                                                               |     |
| Image: Section of the section of th                                                                                                                                                                                                  |            |                                                                                                                | 1             |                                                                                                                  |                                                                                                                 |                                                                                                                  | -14.11         |                        |                               |                    | 8                            |                                                                             |     |
| VILLAGE -AKURLI, TALUKA - PANVEL,<br>DISTRICT - RAIGAD<br>ARCHITECT NAME & SIGN<br>ARCHITECT NAME & SIGN<br>NEHA JAIN<br>REG NO : CA200643603<br>DATE DRAWN. CHKD. BY SCALE NORTH<br>20-10-2022 JAYASHRI SACHIN 1:100<br>ATION<br>ATION                                                                                                                                                                                                                                                                                                                                                                                                                                                                                                                                                                                                                                                                                                                                                                                                                                                                                                                                                                                                                                                                                                                                                                                                                                                                                                                                                                                                                                                                                                                                                                                                                                                                                                                                                                                                                                                                                                                                                                                                                                                          |            | ().74                                                                                                          |               |                                                                                                                  |                                                                                                                 |                                                                                                                  |                |                        |                               |                    | 5                            | PROPOSED RESIDENTIAL BUILDINGS ON                                           |     |
| 105       18         23 %       18         24 %       18         24 %       18         24 %       18         24 %       18         24 %       18         24 %       18         24 %       11         24 %       11         25        14.11         ATION       14.11                                                                                                                                                                                                                                                                                                                                                                                                                                                                                                                                                                                                                                                                                                                                                                                                                                                                                                                                                                                                                                                                                                                                                                                                                                                                                                                                                                                                                                                                                                                                                                                                                                                                                                                                                                                                                                                                                                                                                                                                                             | 0          | 73                                                                                                             | 3.35          |                                                                                                                  |                                                                                                                 |                                                                                                                  |                |                        |                               |                    |                              | VILLAGE -AKURLI, TALUKA - PANVEL,                                           |     |
| 24 E<br>24 E<br>24 E<br>24 E<br>25 14.11<br>ATION                                                                                                                                                                                                                                                                                                                                                                                                                                                                                                                                                                                                                                                                                                                                                                                                                                                                                                                                                                                                                                                                                                                                                                                                                                                                                                                                                                                                                                                                                                                                                                                                                                                                                                                                                                                                                                                                                                                                                                                                                                                                                                                                                                                                                                                | 2.16       |                                                                                                                | -1.05-        |                                                                                                                  |                                                                                                                 |                                                                                                                  | 18             |                        |                               |                    |                              | ARCHITECT NAME & SIGN                                                       |     |
| 24     B       24     CHKD. BY       24     CHKD. BY       20-10-2022     JAYASHRI       SACHIN     1:100       ATION     AN.ARCH                                                                                                                                                                                                                                                                                                                                                                                                                                                                                                                                                                                                                                                                                                                                                                                                                                                                                                                                                                                                                                                                                                                                                                                                                                                                                                                                                                                                                                                                                                                                                                                                                                                                                                                                                                                                                                                                                                                                                                                                                                                                                                                                                                |            |                                                                                                                | 23 8          |                                                                                                                  |                                                                                                                 |                                                                                                                  |                |                        |                               |                    | 13.94                        | * COULTS                                                                    |     |
| 24       BY       Image: Constraint of the second s                                                                                                                                                                                                                    |            |                                                                                                                |               |                                                                                                                  |                                                                                                                 |                                                                                                                  |                |                        |                               |                    |                              |                                                                             |     |
| 2.85 14.11 SACHIN 1.100<br>N<br>A<br>A<br>A<br>A<br>A<br>A<br>A<br>A<br>A<br>A<br>A<br>A<br>A                                                                                                                                                                                                                                                                                                                                                                                                                                                                                                                                                                                                                                                                                                                                                                                                                                                                                                                                                                                                                                                                                                                                                                                                                                                                                                                                                                                                                                                                                                                                                                                                                                                                                                                                                                                                                                                                                                                                                                                                                                                                                                                                                                                                    |            |                                                                                                                | 6.63          |                                                                                                                  |                                                                                                                 |                                                                                                                  |                |                        |                               |                    |                              | BY G                                                                        | ТН  |
| ARCHITECT & PLANNERS<br>2.85<br>14.11<br>ARCHITECT & PLANNERS<br>N<br>Sec-11,Plot no.61,CBD Belapur-400614,<br>Sec-11,Plot no.61,CBD Belapur-400614,<br>cntct no.022-27562410,                                                                                                                                                                                                                                                                                                                                                                                                                                                                                                                                                                                                                                                                                                                                                                                                                                                                                                                                                                                                                                                                                                                                                                                                                                                                                                                                                                                                                                                                                                                                                                                                                                                                                                                                                                                                                                                                                                                                                                                                                                                                                                                   |            |                                                                                                                |               |                                                                                                                  |                                                                                                                 |                                                                                                                  |                |                        |                               |                    |                              |                                                                             |     |
| ATION Sec-11,Plot no.61,CBD Belapur-400614,<br>cntct no.022-27562410,                                                                                                                                                                                                                                                                                                                                                                                                                                                                                                                                                                                                                                                                                                                                                                                                                                                                                                                                                                                                                                                                                                                                                                                                                                                                                                                                                                                                                                                                                                                                                                                                                                                                                                                                                                                                                                                                                                                                                                                                                                                                                                                                                                                                                            |            |                                                                                                                |               |                                                                                                                  |                                                                                                                 |                                                                                                                  |                |                        |                               |                    |                              | A ARCHITECT & PLANNERS                                                      |     |
| DESIGN WITH A DIFFERENCE mail i.d-anarch.architect@gmail.com                                                                                                                                                                                                                                                                                                                                                                                                                                                                                                                                                                                                                                                                                                                                                                                                                                                                                                                                                                                                                                                                                                                                                                                                                                                                                                                                                                                                                                                                                                                                                                                                                                                                                                                                                                                                                                                                                                                                                                                                                                                                                                                                                                                                                                     | ATIC       | 141-144-14                                                                                                     |               |                                                                                                                  |                                                                                                                 |                                                                                                                  |                |                        |                               |                    |                              | Sec-11,Plot no.61,CBD Belapur-4006<br>cntct no.022-27562410,                | 14, |