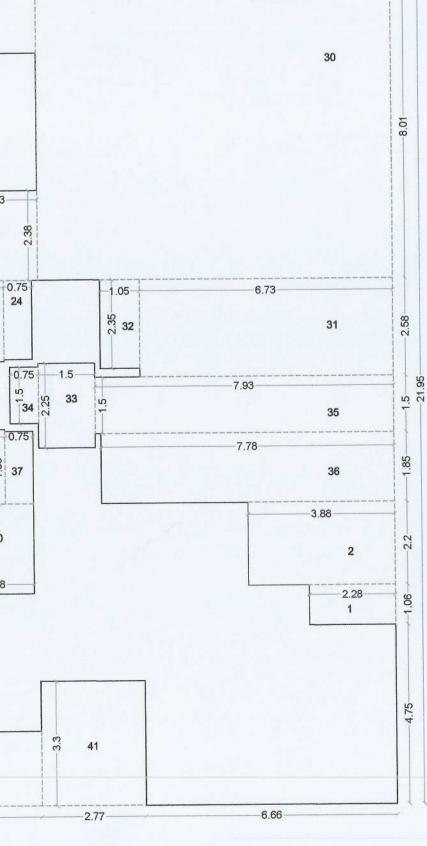

|                                                                                                                                                                                                                                                                                                                                                                                                                                                                                                                                                                                                                                                                                                                                                                                                                                                                                                                                                                                                                                                                                                                                                                                                                                                                                                                                                                                                                                                                                                                                                                                                                                                                                                                                                                                                                                                                                                                                                                                                                                                                                                                                                                                                                                                                                                  |            |                                                                                                                |               |                                                                                                                  |                                                                                                                 |                                                                                                                  |                |                        |                               |                    |                              | STAMP OF APPROVAL 03/0                                                      | )5  |
|--------------------------------------------------------------------------------------------------------------------------------------------------------------------------------------------------------------------------------------------------------------------------------------------------------------------------------------------------------------------------------------------------------------------------------------------------------------------------------------------------------------------------------------------------------------------------------------------------------------------------------------------------------------------------------------------------------------------------------------------------------------------------------------------------------------------------------------------------------------------------------------------------------------------------------------------------------------------------------------------------------------------------------------------------------------------------------------------------------------------------------------------------------------------------------------------------------------------------------------------------------------------------------------------------------------------------------------------------------------------------------------------------------------------------------------------------------------------------------------------------------------------------------------------------------------------------------------------------------------------------------------------------------------------------------------------------------------------------------------------------------------------------------------------------------------------------------------------------------------------------------------------------------------------------------------------------------------------------------------------------------------------------------------------------------------------------------------------------------------------------------------------------------------------------------------------------------------------------------------------------------------------------------------------------|------------|----------------------------------------------------------------------------------------------------------------|---------------|------------------------------------------------------------------------------------------------------------------|-----------------------------------------------------------------------------------------------------------------|------------------------------------------------------------------------------------------------------------------|----------------|------------------------|-------------------------------|--------------------|------------------------------|-----------------------------------------------------------------------------|-----|
|                                                                                                                                                                                                                                                                                                                                                                                                                                                                                                                                                                                                                                                                                                                                                                                                                                                                                                                                                                                                                                                                                                                                                                                                                                                                                                                                                                                                                                                                                                                                                                                                                                                                                                                                                                                                                                                                                                                                                                                                                                                                                                                                                                                                                                                                                                  | 8          | 9                                                                                                              | 10            | 11                                                                                                               | ТҮРЕ                                                                                                            |                                                                                                                  | HEIGHT         | AREA                   | SILL LEVEL                    |                    | PTION                        | Commencement Certificate issued by this office                              |     |
|                                                                                                                                                                                                                                                                                                                                                                                                                                                                                                                                                                                                                                                                                                                                                                                                                                                                                                                                                                                                                                                                                                                                                                                                                                                                                                                                                                                                                                                                                                                                                                                                                                                                                                                                                                                                                                                                                                                                                                                                                                                                                                                                                                                                                                                                                                  |            | TERRACE AREA                                                                                                   | TERRACE       | TERRACE                                                                                                          | (1)<br>FRD                                                                                                      | <b>(2)</b><br>1.500                                                                                              | (3)<br>2.100   | (4) = (2)x(3)<br>3.150 | (5)<br>0.000                  | ( 6<br>T.W. FRAMED | )<br>PANEL DOOR              | bearing Certificate No.:<br>CIDCO/NAINA/Panvel/Akurli/BP-00596/CC/2023      | 3/0 |
|                                                                                                                                                                                                                                                                                                                                                                                                                                                                                                                                                                                                                                                                                                                                                                                                                                                                                                                                                                                                                                                                                                                                                                                                                                                                                                                                                                                                                                                                                                                                                                                                                                                                                                                                                                                                                                                                                                                                                                                                                                                                                                                                                                                                                                                                                                  |            |                                                                                                                |               |                                                                                                                  | FRD2                                                                                                            | 0.750                                                                                                            | 2.100          | 1.575                  | 0.000                         | T.W. FRAMED        | PANEL DOOR                   |                                                                             |     |
|                                                                                                                                                                                                                                                                                                                                                                                                                                                                                                                                                                                                                                                                                                                                                                                                                                                                                                                                                                                                                                                                                                                                                                                                                                                                                                                                                                                                                                                                                                                                                                                                                                                                                                                                                                                                                                                                                                                                                                                                                                                                                                                                                                                                                                                                                                  | 0.000      | 106.099                                                                                                        | 0.000         | 0.000                                                                                                            | FRD3                                                                                                            | 1.000                                                                                                            | 2.100          | 2.100                  | 0.000                         | T.W. FRAMED        | PANEL DOOR                   |                                                                             |     |
|                                                                                                                                                                                                                                                                                                                                                                                                                                                                                                                                                                                                                                                                                                                                                                                                                                                                                                                                                                                                                                                                                                                                                                                                                                                                                                                                                                                                                                                                                                                                                                                                                                                                                                                                                                                                                                                                                                                                                                                                                                                                                                                                                                                                                                                                                                  | 0.000      | 106.099                                                                                                        | 0.000         | 0.000                                                                                                            | D3<br>W                                                                                                         | 2.000                                                                                                            | 2.100<br>1.400 | 1.575<br>2.800         | 0.000                         | T.W. FRAMED        | PANEL DOOR<br>DING WINDOW    |                                                                             |     |
|                                                                                                                                                                                                                                                                                                                                                                                                                                                                                                                                                                                                                                                                                                                                                                                                                                                                                                                                                                                                                                                                                                                                                                                                                                                                                                                                                                                                                                                                                                                                                                                                                                                                                                                                                                                                                                                                                                                                                                                                                                                                                                                                                                                                                                                                                                  | 0.000      | 106.099                                                                                                        | 0.000         | 0.000                                                                                                            | W2                                                                                                              | 1.200                                                                                                            | 2.150          | 2.580                  | 0.150                         | ALUMINIUM SLI      | DING WINDOW                  |                                                                             |     |
|                                                                                                                                                                                                                                                                                                                                                                                                                                                                                                                                                                                                                                                                                                                                                                                                                                                                                                                                                                                                                                                                                                                                                                                                                                                                                                                                                                                                                                                                                                                                                                                                                                                                                                                                                                                                                                                                                                                                                                                                                                                                                                                                                                                                                                                                                                  | 0.000      | 106.099                                                                                                        | 0.000         | 0.000                                                                                                            | W5                                                                                                              | 1.300                                                                                                            | 2.000          | 2.600                  | 0.900                         | ALUMINIUM SLI      | DING WINDOW                  |                                                                             |     |
|                                                                                                                                                                                                                                                                                                                                                                                                                                                                                                                                                                                                                                                                                                                                                                                                                                                                                                                                                                                                                                                                                                                                                                                                                                                                                                                                                                                                                                                                                                                                                                                                                                                                                                                                                                                                                                                                                                                                                                                                                                                                                                                                                                                                                                                                                                  |            |                                                                                                                |               |                                                                                                                  | W8                                                                                                              | 1.000                                                                                                            | 1.500          | 1.500                  | 0.900                         | ALUMINIUM SLI      | DING WINDOW                  |                                                                             |     |
|                                                                                                                                                                                                                                                                                                                                                                                                                                                                                                                                                                                                                                                                                                                                                                                                                                                                                                                                                                                                                                                                                                                                                                                                                                                                                                                                                                                                                                                                                                                                                                                                                                                                                                                                                                                                                                                                                                                                                                                                                                                                                                                                                                                                                                                                                                  |            |                                                                                                                |               |                                                                                                                  | V1<br>V2                                                                                                        | 0.530<br>0.500                                                                                                   | 0.900<br>0.900 | 0.477<br>0.450         | 1.400<br>1.400                | ALUMINIUM LOUY     | VERED WINDOW<br>VERED WINDOW |                                                                             |     |
|                                                                                                                                                                                                                                                                                                                                                                                                                                                                                                                                                                                                                                                                                                                                                                                                                                                                                                                                                                                                                                                                                                                                                                                                                                                                                                                                                                                                                                                                                                                                                                                                                                                                                                                                                                                                                                                                                                                                                                                                                                                                                                                                                                                                                                                                                                  |            | - <del>1</del> .0                                                                                              |               |                                                                                                                  | V4                                                                                                              | 0.480                                                                                                            | 0.900          | 0.432                  | 1.400                         | ALUMINIUM LOU'     | VERED WINDOW                 |                                                                             |     |
|                                                                                                                                                                                                                                                                                                                                                                                                                                                                                                                                                                                                                                                                                                                                                                                                                                                                                                                                                                                                                                                                                                                                                                                                                                                                                                                                                                                                                                                                                                                                                                                                                                                                                                                                                                                                                                                                                                                                                                                                                                                                                                                                                                                                                                                                                                  |            |                                                                                                                |               |                                                                                                                  | RJ2                                                                                                             | 3.350                                                                                                            | 1.000          | 3.350                  | 0.150                         | R.C.C.             | . JALI                       |                                                                             |     |
|                                                                                                                                                                                                                                                                                                                                                                                                                                                                                                                                                                                                                                                                                                                                                                                                                                                                                                                                                                                                                                                                                                                                                                                                                                                                                                                                                                                                                                                                                                                                                                                                                                                                                                                                                                                                                                                                                                                                                                                                                                                                                                                                                                                                                                                                                                  |            |                                                                                                                |               |                                                                                                                  |                                                                                                                 | and the second |                |                        |                               |                    |                              |                                                                             |     |
|                                                                                                                                                                                                                                                                                                                                                                                                                                                                                                                                                                                                                                                                                                                                                                                                                                                                                                                                                                                                                                                                                                                                                                                                                                                                                                                                                                                                                                                                                                                                                                                                                                                                                                                                                                                                                                                                                                                                                                                                                                                                                                                                                                                                                                                                                                  | EA LI      | NE DIAG                                                                                                        | RAM           |                                                                                                                  | Sr. 1                                                                                                           | Io. NUMBE                                                                                                        |                | ND FLOOR BUIL          | TUP AREA CAL<br>BASE          | CULATION HEIGHT    |                              |                                                                             |     |
|                                                                                                                                                                                                                                                                                                                                                                                                                                                                                                                                                                                                                                                                                                                                                                                                                                                                                                                                                                                                                                                                                                                                                                                                                                                                                                                                                                                                                                                                                                                                                                                                                                                                                                                                                                                                                                                                                                                                                                                                                                                                                                                                                                                                                                                                                                  |            |                                                                                                                |               |                                                                                                                  |                                                                                                                 |                                                                                                                  | (3)<br>GROU    | (4)<br>ND FLOOR BUIL   | (5)<br>T UP AREA CAL          | (6)<br>CULATION    | ( 7 )=3X4X5X6                |                                                                             |     |
|                                                                                                                                                                                                                                                                                                                                                                                                                                                                                                                                                                                                                                                                                                                                                                                                                                                                                                                                                                                                                                                                                                                                                                                                                                                                                                                                                                                                                                                                                                                                                                                                                                                                                                                                                                                                                                                                                                                                                                                                                                                                                                                                                                                                                                                                                                  | OF 1/2     | BASE HI<br>(M)                                                                                                 | EIGHT<br>(M)  | SO.M.)                                                                                                           |                                                                                                                 |                                                                                                                  |                |                        | 1                             | TOTAL ADDITION     | 1267.183                     |                                                                             |     |
|                                                                                                                                                                                                                                                                                                                                                                                                                                                                                                                                                                                                                                                                                                                                                                                                                                                                                                                                                                                                                                                                                                                                                                                                                                                                                                                                                                                                                                                                                                                                                                                                                                                                                                                                                                                                                                                                                                                                                                                                                                                                                                                                                                                                                                                                                                  | ONAL TOILE | 4.600                                                                                                          | ON<br>1.900   | 8.740                                                                                                            | 4                                                                                                               | 3                                                                                                                | 2              | 1                      | 0.455                         | X 0.600            | 0.546                        |                                                                             |     |
|                                                                                                                                                                                                                                                                                                                                                                                                                                                                                                                                                                                                                                                                                                                                                                                                                                                                                                                                                                                                                                                                                                                                                                                                                                                                                                                                                                                                                                                                                                                                                                                                                                                                                                                                                                                                                                                                                                                                                                                                                                                                                                                                                                                                                                                                                                  |            |                                                                                                                |               | 8.740                                                                                                            | 7                                                                                                               | 6                                                                                                                | 1              |                        | AS PER POL                    | YLINE              | 1.932                        |                                                                             |     |
|                                                                                                                                                                                                                                                                                                                                                                                                                                                                                                                                                                                                                                                                                                                                                                                                                                                                                                                                                                                                                                                                                                                                                                                                                                                                                                                                                                                                                                                                                                                                                                                                                                                                                                                                                                                                                                                                                                                                                                                                                                                                                                                                                                                                                                                                                                  | /2 (       | M) (I                                                                                                          | M)            | ( SQ.M.)                                                                                                         | 9                                                                                                               | 8                                                                                                                | 1 2            | 1                      | 4.350<br>0.350                | X 1.000<br>X 1.000 | 4.350<br>0.700               |                                                                             |     |
|                                                                                                                                                                                                                                                                                                                                                                                                                                                                                                                                                                                                                                                                                                                                                                                                                                                                                                                                                                                                                                                                                                                                                                                                                                                                                                                                                                                                                                                                                                                                                                                                                                                                                                                                                                                                                                                                                                                                                                                                                                                                                                                                                                                                                                                                                                  | VI-1 AREA  | CALCULATION                                                                                                    |               |                                                                                                                  | 12                                                                                                              | 11                                                                                                               | 2              | 1                      | 0.750                         | X 1.000            | 1.500                        |                                                                             |     |
|                                                                                                                                                                                                                                                                                                                                                                                                                                                                                                                                                                                                                                                                                                                                                                                                                                                                                                                                                                                                                                                                                                                                                                                                                                                                                                                                                                                                                                                                                                                                                                                                                                                                                                                                                                                                                                                                                                                                                                                                                                                                                                                                                                                                                                                                                                  | 1 2.       |                                                                                                                |               | and the second | 15                                                                                                              | 14                                                                                                               | 1              | 1                      | 3.280                         | X 2.150            | 7.052                        |                                                                             |     |
|                                                                                                                                                                                                                                                                                                                                                                                                                                                                                                                                                                                                                                                                                                                                                                                                                                                                                                                                                                                                                                                                                                                                                                                                                                                                                                                                                                                                                                                                                                                                                                                                                                                                                                                                                                                                                                                                                                                                                                                                                                                                                                                                                                                                                                                                                                  | AL BUILT L |                                                                                                                |               |                                                                                                                  | 18                                                                                                              | 17                                                                                                               | 1              | 1                      | 1.050                         | X 2.350            | 2.468                        |                                                                             |     |
|                                                                                                                                                                                                                                                                                                                                                                                                                                                                                                                                                                                                                                                                                                                                                                                                                                                                                                                                                                                                                                                                                                                                                                                                                                                                                                                                                                                                                                                                                                                                                                                                                                                                                                                                                                                                                                                                                                                                                                                                                                                                                                                                                                                                                                                                                                  |            | the second s |               | 45.257                                                                                                           | 20                                                                                                              | 19<br>20                                                                                                         | 1              | 1                      | 0.750                         | X 1.500<br>X 2.155 | 1.125<br>3.233               |                                                                             |     |
|                                                                                                                                                                                                                                                                                                                                                                                                                                                                                                                                                                                                                                                                                                                                                                                                                                                                                                                                                                                                                                                                                                                                                                                                                                                                                                                                                                                                                                                                                                                                                                                                                                                                                                                                                                                                                                                                                                                                                                                                                                                                                                                                                                                                                                                                                                  |            | 270 5.                                                                                                         | 030           | 6.388                                                                                                            | 23                                                                                                              | 22<br>23                                                                                                         | 1              | 1                      | 1.050                         | X 3.350<br>X 1.380 | 3.518                        |                                                                             |     |
|                                                                                                                                                                                                                                                                                                                                                                                                                                                                                                                                                                                                                                                                                                                                                                                                                                                                                                                                                                                                                                                                                                                                                                                                                                                                                                                                                                                                                                                                                                                                                                                                                                                                                                                                                                                                                                                                                                                                                                                                                                                                                                                                                                                                                                                                                                  |            | TOTAL DE                                                                                                       | DUCTION       | 15.280                                                                                                           | - 26                                                                                                            | 25                                                                                                               | 1              | 1                      | 0.730                         | X 2.160            | 1.577                        |                                                                             |     |
| 10       10       10       10       10       10       10       10       10       10       10       10       10       10       10       10       10       10       10       10       10       10       10       10       10       10       10       10       10       10       10       10       10       10       10       10       10       10       10       10       10       10       10       10       10       10       10       10       10       10       10       10       10       10       10       10       10       10       10       10       10       10       10       10       10       10       10       10       10       10       10       10       10       10       10       10       10       10       10       10       10       10       10       10       10       10       10       10       10       10       10       10       10       10       10       10       10       10       10       10       10       10       10       10       10       10       10       10       10       10       10       10 <td< td=""><td>T UP AREA</td><td>OF METER RO</td><td>00M 1 +2=</td><td>and the second second second second second</td><td></td><td>28</td><td>1</td><td>1</td><td>5.030</td><td>X 1.470</td><td>7.394</td><td></td><td></td></td<>                                                                                                                                                                                                                                                                                                                                                                                                                                                                                                                                                                                                                                                                                                                                                                                                                                                                                                                                                                                                                     | T UP AREA  | OF METER RO                                                                                                    | 00M 1 +2=     | and the second second second second second                                                                       |                                                                                                                 | 28                                                                                                               | 1              | 1                      | 5.030                         | X 1.470            | 7.394                        |                                                                             |     |
|                                                                                                                                                                                                                                                                                                                                                                                                                                                                                                                                                                                                                                                                                                                                                                                                                                                                                                                                                                                                                                                                                                                                                                                                                                                                                                                                                                                                                                                                                                                                                                                                                                                                                                                                                                                                                                                                                                                                                                                                                                                                                                                                                                                                                                                                                                  | 1/2        | BASE<br>(M)                                                                                                    | HEIGHT<br>(M) | ( SQ.M.)                                                                                                         | 32                                                                                                              | 31                                                                                                               | 1              | 1                      | 2.150                         | X 3.930            | 8.450                        |                                                                             |     |
| 1         1         1         1         1         1         1         1         1         1         1         1         1         1         1         1         1         1         1         1         1         1         1         1         1         1         1         1         1         1         1         1         1         1         1         1         1         1         1         1         1         1         1         1         1         1         1         1         1         1         1         1         1         1         1         1         1         1         1         1         1         1         1         1         1         1         1         1         1         1         1         1         1         1         1         1         1         1         1         1         1         1         1         1         1         1         1         1         1         1         1         1         1         1         1         1         1         1         1         1         1         1         1         1         1         1         1                                                                                                                                                                                                                                                                                                                                                                                                                                                                                                                                                                                                                                                                                                                                                                                                                                                                                                                                                                                                                                                                                                                                                                                            | OOM BUILT  | UP AREA CALCULA<br>3.880 X                                                                                     | 5.810         | 22.543                                                                                                           | 34                                                                                                              | 33<br>34                                                                                                         | 1              | 1                      | 2.750                         | X 2.850<br>X 1.900 | 7.838<br>4.560               |                                                                             |     |
| Image: Strate                                                                                                                                                                                           |            | 1.600 X                                                                                                        | 0.230         | 0.368                                                                                                            | 37                                                                                                              | 36                                                                                                               | 1              | 1                      | 0.700                         | X 1.940            | 1.358<br>7.724               |                                                                             |     |
| Diff BLOW BLOCKLOBY       Image: Diff BLOW BLOCKLOBY       100       100       100       100       100       100       100       100       100       100       100       100       100       100       100       100       100       100       100       100       100       100       100       100       100       100       100       100       100       100       100       100       100       100       100       100       100       100       100       100       100       100       100       100       100       100       100       100       100       100       100       100       100       100       100       100       100       100       100       100       100       100       100       100       100       100       100       100       100       100       100       100       100       100       100       100       100       100       100       100       100       100       100       100       100       100       100       100       100       100       100       100       100       100       100       100       100       100       100       100       100       100                                                                                                                                                                                                                                                                                                                                                                                                                                                                                                                                                                                                                                                                                                                                                                                                                                                                                                                                                                                                                                                                                                                                                                                 |            | тот                                                                                                            | TAL DEDUCTION | 3.987                                                                                                            | 40                                                                                                              | 39                                                                                                               | 1              | 1                      | 2.850                         | X 1.030            | 2.936                        | Internal wall thk 0.10M<br>TOTAL NO. OF UNITS                               |     |
| dia         dia <td>1</td> <td></td> <td>T</td> <td>AREA</td> <td>43</td> <td>42</td> <td>1</td> <td>1</td> <td>1.450</td> <td>X 2.480</td> <td>3.596</td> <td>RESIDENTAL UNITS 105</td> <td>_</td>                                                                                                                                                                                                                                                                                                                                                                                                                                                                                                                                                                                                                                                                                                                                                                                                                                                                                                          | 1          |                                                                                                                | T             | AREA                                                                                                             | 43                                                                                                              | 42                                                                                                               | 1              | 1                      | 1.450                         | X 2.480            | 3.596                        | RESIDENTAL UNITS 105                                                        | _   |
| Image: Second and the second                                                                                                                                                                                          | (4)        | (5)                                                                                                            | (6)           |                                                                                                                  | the second se | 44                                                                                                               | 1              |                        |                               | TOTAL DIDUCTION    | 552.743                      | CALCULATION, SCHEDULE OF DOOR & WINDOW,<br>SCHEDULE OF LIGHT & VENTILATION, |     |
| NUM. REALTING         BOD           TURNEL TO ALL DATA         TOPALITIENT OF ADDRESS         TOPALITIENT OF ADDRESS         TOPALITIENT OF ADDRESS           RAME CONSULTATION         20.55         TOPALITIENT OF ADDRESS         TOPALITIENT OF ADDRESS         TOPALITIENT OF ADDRESS           RAME CONSULTATION         20.55         TOPALITIENT OF ADDRESS         TOPALITIENT OF ADDRESS         TOPALITIENT OF ADDRESS           RAME CONSULTATION         20.55         TOPALITIENT OF ADDRESS         TOPALITIENT OF ADDRESS         TOPALITIENT OF ADDRESS           RES ROLLED CONSULTATION         20.55         TOPALITIENT OF ADDRESS         TO                                                                                                                                                                                                                                                                                                                                                                                                                                                                                                                                                                                                                                                                                                                                                          | 1          | т                                                                                                              | DTAL ADDITION | 5.600                                                                                                            |                                                                                                                 |                                                                                                                  |                |                        | SERVANT TO                    | LET BUILT UP AREA  | 18.556<br>5.000              |                                                                             |     |
| PARTNER<br>MS. RAJEEL CONSULTANCY LLP<br>(Through Ms. Space EL CONSULTANCY L |            | TO<br>JILT UP AREA ON S                                                                                        | TAL DEDUCTION | 5.000                                                                                                            |                                                                                                                 |                                                                                                                  |                | FIRE                   | CONTROL RO                    | OM BUILT UP AREA   | 9.979                        | RAJIL CONSULTANCY LLP                                                       |     |
| Image: Standard Mathematical Standard Mathematica                                                                                                                                                                                    |            |                                                                                                                |               | 000,000                                                                                                          | ]                                                                                                               |                                                                                                                  |                |                        |                               |                    | 1                            |                                                                             |     |
| 8     Mr. Maroj Kristnaj Bhujbal       Mr. Maroj Kristnaj Bhujbal     Mr. Maroj Kristnaj Bhujbal       Mr. Mr. Kashi K                                                                                                                                                                                                                                                                                                                                                                                                                                                                                                                                                                                                                                                                                                                                                                                                 |            |                                                                                                                |               |                                                                                                                  |                                                                                                                 |                                                                                                                  |                |                        |                               |                    |                              |                                                                             |     |
| 8     Mr. Maroj Kristnaj Bhujbal       Mr. Maroj Kristnaj Bhujbal     Mr. Maroj Kristnaj Bhujbal       Mr. Mr. Kashi K                                                                                                                                                                                                                                                                                                                                                                                                                                                                                                                                                                                                                                                                                                                                                                                                 |            |                                                                                                                |               |                                                                                                                  |                                                                                                                 |                                                                                                                  |                |                        |                               |                    |                              | Mr. Omkar Anant Mahaskar                                                    |     |
| Mr. Manon krishnaji Bhujbal           Mr.                                                                                                                                                                                                                                                                                                                                                                                                                                                                                                                                                                                                                                                                                                                                                                                                                                                                                                                                                                                                                                |            |                                                                                                                |               |                                                                                                                  |                                                                                                                 |                                                                                                                  |                |                        |                               |                    |                              |                                                                             |     |
| 165       165       165       165       165       165       178         175       18       18       10       DESCRIPTION OF PROPOSAL & PROPERTY         PROPOSE DESIDENTIAL BUILDINGS ON PLOT NO. 7.8 8 UNDER TPS 1 OF VILLAGE - ARVIRLI, TALUKA - PANVEL, DISTRICT - RAIGAD.       DESCRIPTION OF PROPOSAL & PROPERTY         State       205       18       0       DESCRIPTION OF PROPOSAL & PROPERTY         ARCHITECT NAME & SIGN       NULLAGE - ARVIRLI, TALUKA - PANVEL, DISTRICT - RAIGAD.       DISTRICT - RAIGAD.         ARCHITECT NAME & SIGN       NULLAGE - ARVIRLI, TALUKA - PANVEL, DISTRICT - RAIGAD.       DISTRICT - RAIGAD.         ARCHITECT NAME & SIGN       NULLAGE - ARVIRLI, TALUKA - PANVEL, DISTRICT - RAIGAD.       DISTRICT - RAIGAD.         ARCHITECT NAME & SIGN       NULLAGE - ARVIRLI, TALUKA - PANVEL, DISTRICT - RAIGAD.       DISTRICT - RAIGAD.         ARCHITECT NAME & SIGN       NULLAGE - ARVIRLI, TALUKA - PANVEL, DISTRICT - RAIGAD.       DISTRICT - RAIGAD.         ARCHITECT NAME & SIGN       NULLAGE - ARVIRLI, TALUKA - PANVEL, DISTRICT - RAIGAD.       DISTRICT - RAIGAD.         ARCHITECT NAME & SIGN       NULLAGE - ARVIRLI, TALUKA - PANVEL, DISTRICT - RAIGAD.       NORTH         ARCHITECT NAME & SIGN       NULLAGE - ARVIRLI, TALUKA - PANVEL, DISTRICT - RAIGAD.       NORTH         ARCHITECT NAME & SIGN       NULLAGE - ARVIRLI, TALUKA - PANVEL, DISTRICT - RAIGAD.       NORTH                                                                                                                                                                                                                                                                                                                                                                                                                                                                                                                                                                                                                                                                                                                                                                                                                                            |            |                                                                                                                |               |                                                                                                                  |                                                                                                                 |                                                                                                                  |                |                        |                               |                    | 10.69                        | Mr. Manoj Krishnaji Bhujbal                                                 |     |
| 165       165       165       165       165       165       178         175       18       18       10       DESCRIPTION OF PROPOSAL & PROPERTY         PROPOSE DESIDENTIAL BUILDINGS ON PLOT NO. 7.8 8 UNDER TPS 1 OF VILLAGE - ARVIRLI, TALUKA - PANVEL, DISTRICT - RAIGAD.       DESCRIPTION OF PROPOSAL & PROPERTY         State       205       18       0       DESCRIPTION OF PROPOSAL & PROPERTY         ARCHITECT NAME & SIGN       NULLAGE - ARVIRLI, TALUKA - PANVEL, DISTRICT - RAIGAD.       DISTRICT - RAIGAD.         ARCHITECT NAME & SIGN       NULLAGE - ARVIRLI, TALUKA - PANVEL, DISTRICT - RAIGAD.       DISTRICT - RAIGAD.         ARCHITECT NAME & SIGN       NULLAGE - ARVIRLI, TALUKA - PANVEL, DISTRICT - RAIGAD.       DISTRICT - RAIGAD.         ARCHITECT NAME & SIGN       NULLAGE - ARVIRLI, TALUKA - PANVEL, DISTRICT - RAIGAD.       DISTRICT - RAIGAD.         ARCHITECT NAME & SIGN       NULLAGE - ARVIRLI, TALUKA - PANVEL, DISTRICT - RAIGAD.       DISTRICT - RAIGAD.         ARCHITECT NAME & SIGN       NULLAGE - ARVIRLI, TALUKA - PANVEL, DISTRICT - RAIGAD.       DISTRICT - RAIGAD.         ARCHITECT NAME & SIGN       NULLAGE - ARVIRLI, TALUKA - PANVEL, DISTRICT - RAIGAD.       NORTH         ARCHITECT NAME & SIGN       NULLAGE - ARVIRLI, TALUKA - PANVEL, DISTRICT - RAIGAD.       NORTH         ARCHITECT NAME & SIGN       NULLAGE - ARVIRLI, TALUKA - PANVEL, DISTRICT - RAIGAD.       NORTH                                                                                                                                                                                                                                                                                                                                                                                                                                                                                                                                                                                                                                                                                                                                                                                                                                            |            |                                                                                                                |               |                                                                                                                  |                                                                                                                 |                                                                                                                  |                |                        |                               |                    |                              | 1. UIMM                                                                     |     |
| 15-1       0       21       75       10       77       76       76       76       76       76       76       76       76       76       76       76       76       76       76       76       76       76       76       76       76       76       76       76       76       76       76       76       76       76       76       76       76       76       76       76       76       76       76       76       76       76       76       76       76       76       76       76       76       76       76       76       76       76       76       76       76       76       76       76       76       76       76       76       76       76       76       76       76       76       76       76       76       76       76       76       76       76       76       76       76       76       76       76       76       76       76       76       76       76       76       76       76       76       76       76       76       76       76       76       76       76       76       76       76       76       76 <t< td=""><td></td><td></td><td></td><td></td><td></td><td></td><td></td><td></td><td></td><td></td><td></td><td>Mr. Anant Shantaram Mahaskar</td><td></td></t<>                                                                                                                                                                                                                                                                                                                                                                                                                                                                                                                                                                                                                                                                                                                                                                                                                                                                                                                                                                                                                                                                                      |            |                                                                                                                |               |                                                                                                                  |                                                                                                                 |                                                                                                                  |                |                        |                               |                    |                              | Mr. Anant Shantaram Mahaskar                                                |     |
| 15-1       0       21       75       10       77       76       76       76       76       76       76       76       76       76       76       76       76       76       76       76       76       76       76       76       76       76       76       76       76       76       76       76       76       76       76       76       76       76       76       76       76       76       76       76       76       76       76       76       76       76       76       76       76       76       76       76       76       76       76       76       76       76       76       76       76       76       76       76       76       76       76       76       76       76       76       76       76       76       76       76       76       76       76       76       76       76       76       76       76       76       76       76       76       76       76       76       76       76       76       76       76       76       76       76       76       76       76       76       76       76       76 <t< td=""><td></td><td>1 65</td><td>1.05</td><td></td><td></td><td></td><td></td><td></td><td>a constantina de la constante</td><td></td><td></td><td>In my Robert.</td><td></td></t<>                                                                                                                                                                                                                                                                                                                                                                                                                                                                                                                                                                                                                                                                                                                                                                                                                                                                                                                                                                                                                                                                |            | 1 65                                                                                                           | 1.05          |                                                                                                                  |                                                                                                                 |                                                                                                                  |                |                        | a constantina de la constante |                    |                              | In my Robert.                                                               |     |
| Image: Section of the section of th                                                                                                                                                                                                  |            |                                                                                                                | 1             |                                                                                                                  |                                                                                                                 |                                                                                                                  | -14.11         |                        |                               |                    | 8                            |                                                                             |     |
| VILLAGE -AKURLI, TALUKA - PANVEL,<br>DISTRICT - RAIGAD<br>ARCHITECT NAME & SIGN<br>ARCHITECT NAME & SIGN<br>NEHA JAIN<br>REG NO : CA200643603<br>DATE DRAWN. CHKD. BY SCALE NORTH<br>20-10-2022 JAYASHRI SACHIN 1:100<br>ATION<br>ATION                                                                                                                                                                                                                                                                                                                                                                                                                                                                                                                                                                                                                                                                                                                                                                                                                                                                                                                                                                                                                                                                                                                                                                                                                                                                                                                                                                                                                                                                                                                                                                                                                                                                                                                                                                                                                                                                                                                                                                                                                                                          |            | ().74                                                                                                          |               |                                                                                                                  |                                                                                                                 |                                                                                                                  |                |                        |                               |                    | 5                            | PROPOSED RESIDENTIAL BUILDINGS ON                                           |     |
| 105       18         23 %       18         24 %       18         24 %       18         24 %       18         24 %       18         24 %       18         24 %       18         24 %       11         24 %       11         25        14.11         ATION       14.11                                                                                                                                                                                                                                                                                                                                                                                                                                                                                                                                                                                                                                                                                                                                                                                                                                                                                                                                                                                                                                                                                                                                                                                                                                                                                                                                                                                                                                                                                                                                                                                                                                                                                                                                                                                                                                                                                                                                                                                                                             | 0          | 73                                                                                                             | 3.35          |                                                                                                                  |                                                                                                                 |                                                                                                                  |                |                        |                               |                    |                              | VILLAGE -AKURLI, TALUKA - PANVEL,                                           |     |
| 24 E<br>24 E<br>24 E<br>24 E<br>25 14.11<br>ATION                                                                                                                                                                                                                                                                                                                                                                                                                                                                                                                                                                                                                                                                                                                                                                                                                                                                                                                                                                                                                                                                                                                                                                                                                                                                                                                                                                                                                                                                                                                                                                                                                                                                                                                                                                                                                                                                                                                                                                                                                                                                                                                                                                                                                                                | 2.16       |                                                                                                                | -1.05-        |                                                                                                                  |                                                                                                                 |                                                                                                                  | 18             |                        |                               |                    |                              | ARCHITECT NAME & SIGN                                                       |     |
| 24     B       24     CHKD. BY       24     CHKD. BY       20-10-2022     JAYASHRI       SACHIN     1:100       ATION     AN.ARCH                                                                                                                                                                                                                                                                                                                                                                                                                                                                                                                                                                                                                                                                                                                                                                                                                                                                                                                                                                                                                                                                                                                                                                                                                                                                                                                                                                                                                                                                                                                                                                                                                                                                                                                                                                                                                                                                                                                                                                                                                                                                                                                                                                |            |                                                                                                                | 23 8          |                                                                                                                  |                                                                                                                 |                                                                                                                  |                |                        |                               |                    | 13.94                        | * COULTS                                                                    |     |
| 24       BY       Image: Constraint of the second s                                                                                                                                                                                                                    |            |                                                                                                                |               |                                                                                                                  |                                                                                                                 |                                                                                                                  |                |                        |                               |                    |                              |                                                                             |     |
| 2.85 14.11 SACHIN 1.100<br>N<br>A<br>A<br>A<br>A<br>A<br>A<br>A<br>A<br>A<br>A<br>A<br>A<br>A                                                                                                                                                                                                                                                                                                                                                                                                                                                                                                                                                                                                                                                                                                                                                                                                                                                                                                                                                                                                                                                                                                                                                                                                                                                                                                                                                                                                                                                                                                                                                                                                                                                                                                                                                                                                                                                                                                                                                                                                                                                                                                                                                                                                    |            |                                                                                                                | 6.63          |                                                                                                                  |                                                                                                                 |                                                                                                                  |                |                        |                               |                    |                              | BY G                                                                        | ТН  |
| ARCHITECT & PLANNERS<br>2.85<br>14.11<br>ARCHITECT & PLANNERS<br>N<br>Sec-11,Plot no.61,CBD Belapur-400614,<br>Sec-11,Plot no.61,CBD Belapur-400614,<br>cntct no.022-27562410,                                                                                                                                                                                                                                                                                                                                                                                                                                                                                                                                                                                                                                                                                                                                                                                                                                                                                                                                                                                                                                                                                                                                                                                                                                                                                                                                                                                                                                                                                                                                                                                                                                                                                                                                                                                                                                                                                                                                                                                                                                                                                                                   |            |                                                                                                                |               |                                                                                                                  |                                                                                                                 |                                                                                                                  |                |                        |                               |                    |                              |                                                                             |     |
| ATION Sec-11,Plot no.61,CBD Belapur-400614,<br>cntct no.022-27562410,                                                                                                                                                                                                                                                                                                                                                                                                                                                                                                                                                                                                                                                                                                                                                                                                                                                                                                                                                                                                                                                                                                                                                                                                                                                                                                                                                                                                                                                                                                                                                                                                                                                                                                                                                                                                                                                                                                                                                                                                                                                                                                                                                                                                                            |            |                                                                                                                |               |                                                                                                                  |                                                                                                                 |                                                                                                                  |                |                        |                               |                    |                              | A ARCHITECT & PLANNERS                                                      |     |
| DESIGN WITH A DIFFERENCE mail i.d-anarch.architect@gmail.com                                                                                                                                                                                                                                                                                                                                                                                                                                                                                                                                                                                                                                                                                                                                                                                                                                                                                                                                                                                                                                                                                                                                                                                                                                                                                                                                                                                                                                                                                                                                                                                                                                                                                                                                                                                                                                                                                                                                                                                                                                                                                                                                                                                                                                     | ATIC       | 141-144-14                                                                                                     |               |                                                                                                                  |                                                                                                                 |                                                                                                                  |                |                        |                               |                    |                              | Sec-11,Plot no.61,CBD Belapur-4006<br>cntct no.022-27562410,                | 14, |