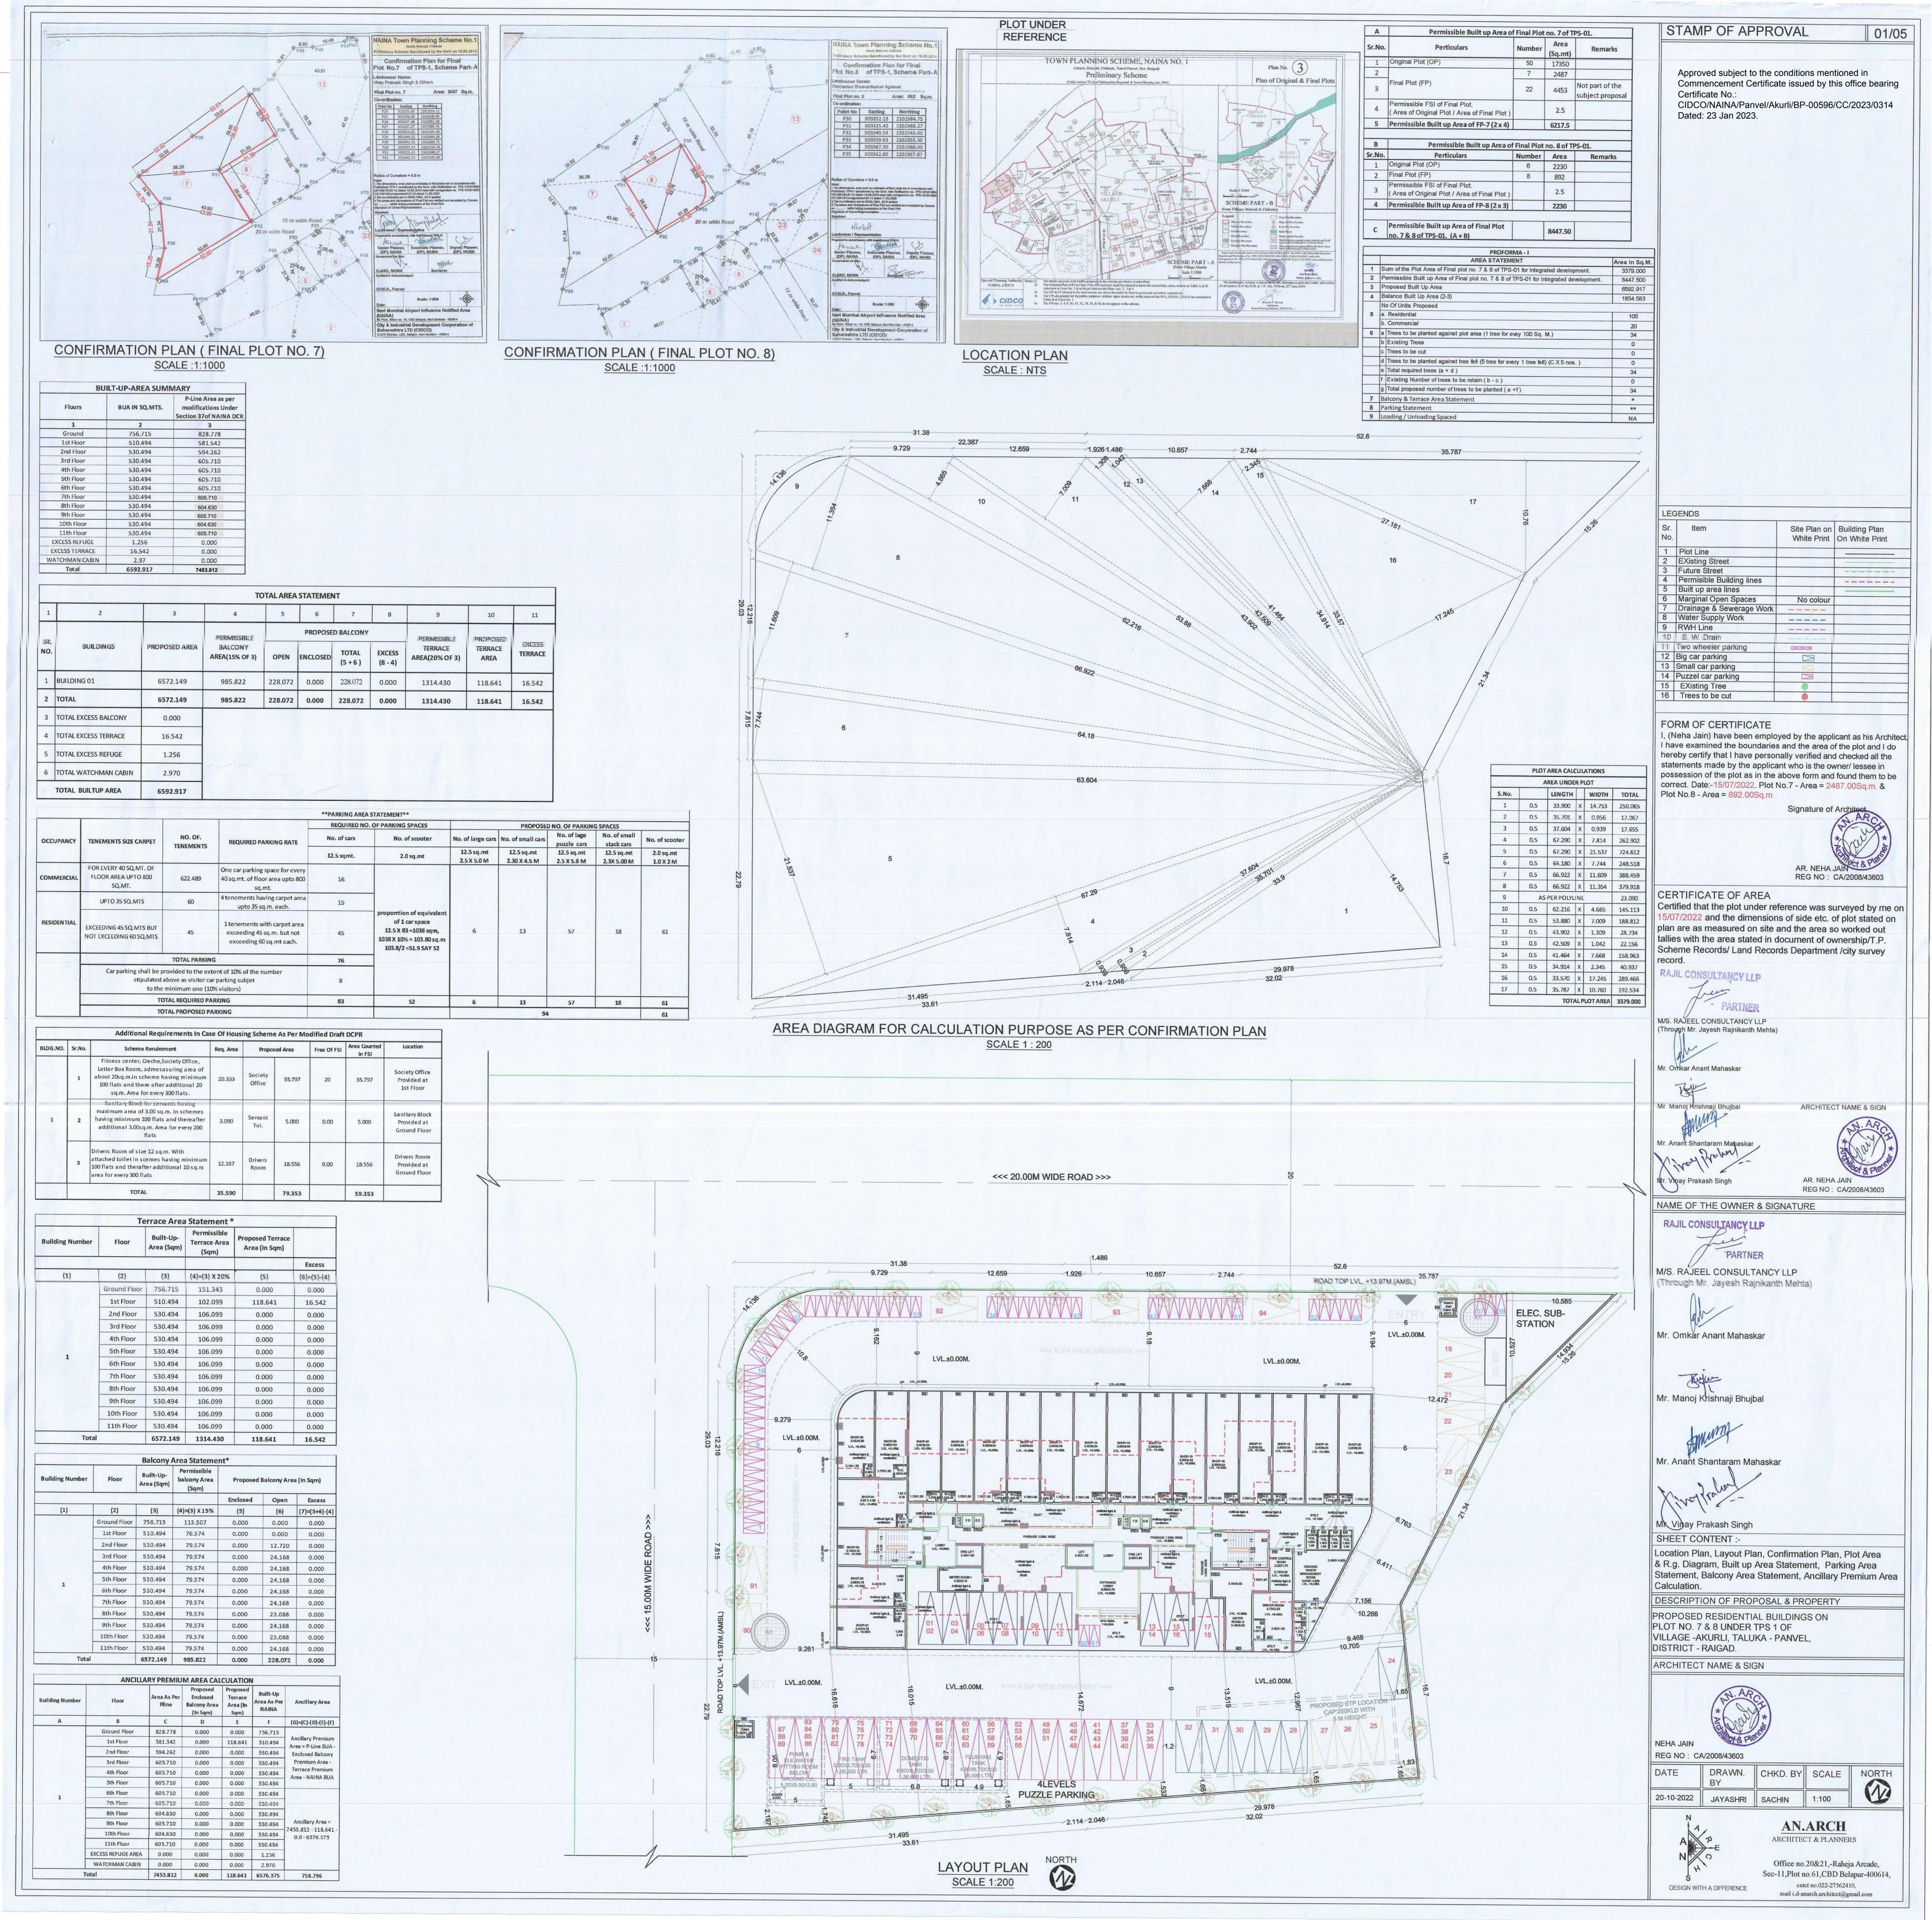

|                                                                                                                                                                                                                                                                                                                                                                                                                                                                                                                                                                                                                                                                                                                                                                                                                                                                                                                                                                                                                                                                                                                                                                                                                                                                                                                                                                                                                                                                                                                                                                                                                                                                                                                                                                                                                                                                                                                                                                                                                                                                                                                                                                                                                                                                                                  |            |                                                                                                                |               |                                                                                                                  |                                                                                                                 |                                                                                                                  |                |                        |                               |                    |                              | STAMP OF APPROVAL 03/0                                                      | )5  |
|--------------------------------------------------------------------------------------------------------------------------------------------------------------------------------------------------------------------------------------------------------------------------------------------------------------------------------------------------------------------------------------------------------------------------------------------------------------------------------------------------------------------------------------------------------------------------------------------------------------------------------------------------------------------------------------------------------------------------------------------------------------------------------------------------------------------------------------------------------------------------------------------------------------------------------------------------------------------------------------------------------------------------------------------------------------------------------------------------------------------------------------------------------------------------------------------------------------------------------------------------------------------------------------------------------------------------------------------------------------------------------------------------------------------------------------------------------------------------------------------------------------------------------------------------------------------------------------------------------------------------------------------------------------------------------------------------------------------------------------------------------------------------------------------------------------------------------------------------------------------------------------------------------------------------------------------------------------------------------------------------------------------------------------------------------------------------------------------------------------------------------------------------------------------------------------------------------------------------------------------------------------------------------------------------|------------|----------------------------------------------------------------------------------------------------------------|---------------|------------------------------------------------------------------------------------------------------------------|-----------------------------------------------------------------------------------------------------------------|------------------------------------------------------------------------------------------------------------------|----------------|------------------------|-------------------------------|--------------------|------------------------------|-----------------------------------------------------------------------------|-----|
|                                                                                                                                                                                                                                                                                                                                                                                                                                                                                                                                                                                                                                                                                                                                                                                                                                                                                                                                                                                                                                                                                                                                                                                                                                                                                                                                                                                                                                                                                                                                                                                                                                                                                                                                                                                                                                                                                                                                                                                                                                                                                                                                                                                                                                                                                                  | 8          | 9                                                                                                              | 10            | 11                                                                                                               | ТҮРЕ                                                                                                            |                                                                                                                  | HEIGHT         | AREA                   | SILL LEVEL                    |                    | PTION                        | Commencement Certificate issued by this office                              |     |
|                                                                                                                                                                                                                                                                                                                                                                                                                                                                                                                                                                                                                                                                                                                                                                                                                                                                                                                                                                                                                                                                                                                                                                                                                                                                                                                                                                                                                                                                                                                                                                                                                                                                                                                                                                                                                                                                                                                                                                                                                                                                                                                                                                                                                                                                                                  |            | TERRACE AREA                                                                                                   | TERRACE       | TERRACE                                                                                                          | (1)<br>FRD                                                                                                      | <b>(2)</b><br>1.500                                                                                              | (3)<br>2.100   | (4) = (2)x(3)<br>3.150 | (5)<br>0.000                  | ( 6<br>T.W. FRAMED | )<br>PANEL DOOR              | bearing Certificate No.:<br>CIDCO/NAINA/Panvel/Akurli/BP-00596/CC/2023      | 3/0 |
|                                                                                                                                                                                                                                                                                                                                                                                                                                                                                                                                                                                                                                                                                                                                                                                                                                                                                                                                                                                                                                                                                                                                                                                                                                                                                                                                                                                                                                                                                                                                                                                                                                                                                                                                                                                                                                                                                                                                                                                                                                                                                                                                                                                                                                                                                                  |            |                                                                                                                |               |                                                                                                                  | FRD2                                                                                                            | 0.750                                                                                                            | 2.100          | 1.575                  | 0.000                         | T.W. FRAMED        | PANEL DOOR                   |                                                                             |     |
|                                                                                                                                                                                                                                                                                                                                                                                                                                                                                                                                                                                                                                                                                                                                                                                                                                                                                                                                                                                                                                                                                                                                                                                                                                                                                                                                                                                                                                                                                                                                                                                                                                                                                                                                                                                                                                                                                                                                                                                                                                                                                                                                                                                                                                                                                                  | 0.000      | 106.099                                                                                                        | 0.000         | 0.000                                                                                                            | FRD3                                                                                                            | 1.000                                                                                                            | 2.100          | 2.100                  | 0.000                         | T.W. FRAMED        | PANEL DOOR                   |                                                                             |     |
|                                                                                                                                                                                                                                                                                                                                                                                                                                                                                                                                                                                                                                                                                                                                                                                                                                                                                                                                                                                                                                                                                                                                                                                                                                                                                                                                                                                                                                                                                                                                                                                                                                                                                                                                                                                                                                                                                                                                                                                                                                                                                                                                                                                                                                                                                                  | 0.000      | 106.099                                                                                                        | 0.000         | 0.000                                                                                                            | D3<br>W                                                                                                         | 2.000                                                                                                            | 2.100<br>1.400 | 1.575<br>2.800         | 0.000                         | T.W. FRAMED        | PANEL DOOR<br>DING WINDOW    |                                                                             |     |
|                                                                                                                                                                                                                                                                                                                                                                                                                                                                                                                                                                                                                                                                                                                                                                                                                                                                                                                                                                                                                                                                                                                                                                                                                                                                                                                                                                                                                                                                                                                                                                                                                                                                                                                                                                                                                                                                                                                                                                                                                                                                                                                                                                                                                                                                                                  | 0.000      | 106.099                                                                                                        | 0.000         | 0.000                                                                                                            | W2                                                                                                              | 1.200                                                                                                            | 2.150          | 2.580                  | 0.150                         | ALUMINIUM SLI      | DING WINDOW                  |                                                                             |     |
|                                                                                                                                                                                                                                                                                                                                                                                                                                                                                                                                                                                                                                                                                                                                                                                                                                                                                                                                                                                                                                                                                                                                                                                                                                                                                                                                                                                                                                                                                                                                                                                                                                                                                                                                                                                                                                                                                                                                                                                                                                                                                                                                                                                                                                                                                                  | 0.000      | 106.099                                                                                                        | 0.000         | 0.000                                                                                                            | W5                                                                                                              | 1.300                                                                                                            | 2.000          | 2.600                  | 0.900                         | ALUMINIUM SLI      | DING WINDOW                  |                                                                             |     |
|                                                                                                                                                                                                                                                                                                                                                                                                                                                                                                                                                                                                                                                                                                                                                                                                                                                                                                                                                                                                                                                                                                                                                                                                                                                                                                                                                                                                                                                                                                                                                                                                                                                                                                                                                                                                                                                                                                                                                                                                                                                                                                                                                                                                                                                                                                  |            |                                                                                                                |               |                                                                                                                  | W8                                                                                                              | 1.000                                                                                                            | 1.500          | 1.500                  | 0.900                         | ALUMINIUM SLI      | DING WINDOW                  |                                                                             |     |
|                                                                                                                                                                                                                                                                                                                                                                                                                                                                                                                                                                                                                                                                                                                                                                                                                                                                                                                                                                                                                                                                                                                                                                                                                                                                                                                                                                                                                                                                                                                                                                                                                                                                                                                                                                                                                                                                                                                                                                                                                                                                                                                                                                                                                                                                                                  |            |                                                                                                                |               |                                                                                                                  | V1<br>V2                                                                                                        | 0.530<br>0.500                                                                                                   | 0.900<br>0.900 | 0.477<br>0.450         | 1.400<br>1.400                | ALUMINIUM LOUY     | VERED WINDOW<br>VERED WINDOW |                                                                             |     |
|                                                                                                                                                                                                                                                                                                                                                                                                                                                                                                                                                                                                                                                                                                                                                                                                                                                                                                                                                                                                                                                                                                                                                                                                                                                                                                                                                                                                                                                                                                                                                                                                                                                                                                                                                                                                                                                                                                                                                                                                                                                                                                                                                                                                                                                                                                  |            | - <del>1</del> .0                                                                                              |               |                                                                                                                  | V4                                                                                                              | 0.480                                                                                                            | 0.900          | 0.432                  | 1.400                         | ALUMINIUM LOU'     | VERED WINDOW                 |                                                                             |     |
|                                                                                                                                                                                                                                                                                                                                                                                                                                                                                                                                                                                                                                                                                                                                                                                                                                                                                                                                                                                                                                                                                                                                                                                                                                                                                                                                                                                                                                                                                                                                                                                                                                                                                                                                                                                                                                                                                                                                                                                                                                                                                                                                                                                                                                                                                                  |            |                                                                                                                |               |                                                                                                                  | RJ2                                                                                                             | 3.350                                                                                                            | 1.000          | 3.350                  | 0.150                         | R.C.C.             | . JALI                       |                                                                             |     |
|                                                                                                                                                                                                                                                                                                                                                                                                                                                                                                                                                                                                                                                                                                                                                                                                                                                                                                                                                                                                                                                                                                                                                                                                                                                                                                                                                                                                                                                                                                                                                                                                                                                                                                                                                                                                                                                                                                                                                                                                                                                                                                                                                                                                                                                                                                  |            |                                                                                                                |               |                                                                                                                  |                                                                                                                 | and the second |                |                        |                               |                    |                              |                                                                             |     |
|                                                                                                                                                                                                                                                                                                                                                                                                                                                                                                                                                                                                                                                                                                                                                                                                                                                                                                                                                                                                                                                                                                                                                                                                                                                                                                                                                                                                                                                                                                                                                                                                                                                                                                                                                                                                                                                                                                                                                                                                                                                                                                                                                                                                                                                                                                  | EA LI      | NE DIAG                                                                                                        | RAM           |                                                                                                                  | Sr. 1                                                                                                           | Io. NUMBE                                                                                                        |                | ND FLOOR BUIL          | TUP AREA CAL<br>BASE          | CULATION HEIGHT    |                              |                                                                             |     |
|                                                                                                                                                                                                                                                                                                                                                                                                                                                                                                                                                                                                                                                                                                                                                                                                                                                                                                                                                                                                                                                                                                                                                                                                                                                                                                                                                                                                                                                                                                                                                                                                                                                                                                                                                                                                                                                                                                                                                                                                                                                                                                                                                                                                                                                                                                  |            |                                                                                                                |               |                                                                                                                  |                                                                                                                 |                                                                                                                  | (3)<br>GROU    | (4)<br>ND FLOOR BUIL   | (5)<br>T UP AREA CAL          | (6)<br>CULATION    | ( 7 )=3X4X5X6                |                                                                             |     |
|                                                                                                                                                                                                                                                                                                                                                                                                                                                                                                                                                                                                                                                                                                                                                                                                                                                                                                                                                                                                                                                                                                                                                                                                                                                                                                                                                                                                                                                                                                                                                                                                                                                                                                                                                                                                                                                                                                                                                                                                                                                                                                                                                                                                                                                                                                  | OF 1/2     | BASE HI<br>(M)                                                                                                 | EIGHT<br>(M)  | SO.M.)                                                                                                           |                                                                                                                 |                                                                                                                  |                |                        | 1                             | TOTAL ADDITION     | 1267.183                     |                                                                             |     |
|                                                                                                                                                                                                                                                                                                                                                                                                                                                                                                                                                                                                                                                                                                                                                                                                                                                                                                                                                                                                                                                                                                                                                                                                                                                                                                                                                                                                                                                                                                                                                                                                                                                                                                                                                                                                                                                                                                                                                                                                                                                                                                                                                                                                                                                                                                  | ONAL TOILE | 4.600                                                                                                          | ON<br>1.900   | 8.740                                                                                                            | 4                                                                                                               | 3                                                                                                                | 2              | 1                      | 0.455                         | X 0.600            | 0.546                        |                                                                             |     |
|                                                                                                                                                                                                                                                                                                                                                                                                                                                                                                                                                                                                                                                                                                                                                                                                                                                                                                                                                                                                                                                                                                                                                                                                                                                                                                                                                                                                                                                                                                                                                                                                                                                                                                                                                                                                                                                                                                                                                                                                                                                                                                                                                                                                                                                                                                  |            |                                                                                                                |               | 8.740                                                                                                            | 7                                                                                                               | 6                                                                                                                | 1              |                        | AS PER POL                    | YLINE              | 1.932                        |                                                                             |     |
|                                                                                                                                                                                                                                                                                                                                                                                                                                                                                                                                                                                                                                                                                                                                                                                                                                                                                                                                                                                                                                                                                                                                                                                                                                                                                                                                                                                                                                                                                                                                                                                                                                                                                                                                                                                                                                                                                                                                                                                                                                                                                                                                                                                                                                                                                                  | /2 (       | M) (I                                                                                                          | M)            | ( SQ.M.)                                                                                                         | 9                                                                                                               | 8                                                                                                                | 1 2            | 1                      | 4.350<br>0.350                | X 1.000<br>X 1.000 | 4.350<br>0.700               |                                                                             |     |
|                                                                                                                                                                                                                                                                                                                                                                                                                                                                                                                                                                                                                                                                                                                                                                                                                                                                                                                                                                                                                                                                                                                                                                                                                                                                                                                                                                                                                                                                                                                                                                                                                                                                                                                                                                                                                                                                                                                                                                                                                                                                                                                                                                                                                                                                                                  | VI-1 AREA  | CALCULATION                                                                                                    |               |                                                                                                                  | 12                                                                                                              | 11                                                                                                               | 2              | 1                      | 0.750                         | X 1.000            | 1.500                        |                                                                             |     |
|                                                                                                                                                                                                                                                                                                                                                                                                                                                                                                                                                                                                                                                                                                                                                                                                                                                                                                                                                                                                                                                                                                                                                                                                                                                                                                                                                                                                                                                                                                                                                                                                                                                                                                                                                                                                                                                                                                                                                                                                                                                                                                                                                                                                                                                                                                  | 1 2.       |                                                                                                                |               | and the second | 15                                                                                                              | 14                                                                                                               | 1              | 1                      | 3.280                         | X 2.150            | 7.052                        |                                                                             |     |
|                                                                                                                                                                                                                                                                                                                                                                                                                                                                                                                                                                                                                                                                                                                                                                                                                                                                                                                                                                                                                                                                                                                                                                                                                                                                                                                                                                                                                                                                                                                                                                                                                                                                                                                                                                                                                                                                                                                                                                                                                                                                                                                                                                                                                                                                                                  | AL BUILT L |                                                                                                                |               |                                                                                                                  | 18                                                                                                              | 17                                                                                                               | 1              | 1                      | 1.050                         | X 2.350            | 2.468                        |                                                                             |     |
|                                                                                                                                                                                                                                                                                                                                                                                                                                                                                                                                                                                                                                                                                                                                                                                                                                                                                                                                                                                                                                                                                                                                                                                                                                                                                                                                                                                                                                                                                                                                                                                                                                                                                                                                                                                                                                                                                                                                                                                                                                                                                                                                                                                                                                                                                                  |            | the second s |               | 45.257                                                                                                           | 20                                                                                                              | 19<br>20                                                                                                         | 1              | 1                      | 0.750                         | X 1.500<br>X 2.155 | 1.125<br>3.233               |                                                                             |     |
|                                                                                                                                                                                                                                                                                                                                                                                                                                                                                                                                                                                                                                                                                                                                                                                                                                                                                                                                                                                                                                                                                                                                                                                                                                                                                                                                                                                                                                                                                                                                                                                                                                                                                                                                                                                                                                                                                                                                                                                                                                                                                                                                                                                                                                                                                                  |            | 270 5.                                                                                                         | 030           | 6.388                                                                                                            | 23                                                                                                              | 22<br>23                                                                                                         | 1              | 1                      | 1.050                         | X 3.350<br>X 1.380 | 3.518                        |                                                                             |     |
|                                                                                                                                                                                                                                                                                                                                                                                                                                                                                                                                                                                                                                                                                                                                                                                                                                                                                                                                                                                                                                                                                                                                                                                                                                                                                                                                                                                                                                                                                                                                                                                                                                                                                                                                                                                                                                                                                                                                                                                                                                                                                                                                                                                                                                                                                                  |            | TOTAL DE                                                                                                       | DUCTION       | 15.280                                                                                                           | - 26                                                                                                            | 25                                                                                                               | 1              | 1                      | 0.730                         | X 2.160            | 1.577                        |                                                                             |     |
| 10       10       10       10       10       10       10       10       10       10       10       10       10       10       10       10       10       10       10       10       10       10       10       10       10       10       10       10       10       10       10       10       10       10       10       10       10       10       10       10       10       10       10       10       10       10       10       10       10       10       10       10       10       10       10       10       10       10       10       10       10       10       10       10       10       10       10       10       10       10       10       10       10       10       10       10       10       10       10       10       10       10       10       10       10       10       10       10       10       10       10       10       10       10       10       10       10       10       10       10       10       10       10       10       10       10       10       10       10       10       10       10 <td< td=""><td>T UP AREA</td><td>OF METER RO</td><td>00M 1 +2=</td><td>and the second second second second second</td><td></td><td>28</td><td>1</td><td>1</td><td>5.030</td><td>X 1.470</td><td>7.394</td><td></td><td></td></td<>                                                                                                                                                                                                                                                                                                                                                                                                                                                                                                                                                                                                                                                                                                                                                                                                                                                                                                                                                                                                                     | T UP AREA  | OF METER RO                                                                                                    | 00M 1 +2=     | and the second second second second second                                                                       |                                                                                                                 | 28                                                                                                               | 1              | 1                      | 5.030                         | X 1.470            | 7.394                        |                                                                             |     |
|                                                                                                                                                                                                                                                                                                                                                                                                                                                                                                                                                                                                                                                                                                                                                                                                                                                                                                                                                                                                                                                                                                                                                                                                                                                                                                                                                                                                                                                                                                                                                                                                                                                                                                                                                                                                                                                                                                                                                                                                                                                                                                                                                                                                                                                                                                  | 1/2        | BASE<br>(M)                                                                                                    | HEIGHT<br>(M) | ( SQ.M.)                                                                                                         | 32                                                                                                              | 31                                                                                                               | 1              | 1                      | 2.150                         | X 3.930            | 8.450                        |                                                                             |     |
| 1         1         1         1         1         1         1         1         1         1         1         1         1         1         1         1         1         1         1         1         1         1         1         1         1         1         1         1         1         1         1         1         1         1         1         1         1         1         1         1         1         1         1         1         1         1         1         1         1         1         1         1         1         1         1         1         1         1         1         1         1         1         1         1         1         1         1         1         1         1         1         1         1         1         1         1         1         1         1         1         1         1         1         1         1         1         1         1         1         1         1         1         1         1         1         1         1         1         1         1         1         1         1         1         1         1         1                                                                                                                                                                                                                                                                                                                                                                                                                                                                                                                                                                                                                                                                                                                                                                                                                                                                                                                                                                                                                                                                                                                                                                                            | OOM BUILT  | UP AREA CALCULA<br>3.880 X                                                                                     | 5.810         | 22.543                                                                                                           | 34                                                                                                              | 33<br>34                                                                                                         | 1              | 1                      | 2.750                         | X 2.850<br>X 1.900 | 7.838<br>4.560               |                                                                             |     |
| Image: Strate                                                                                                                                                                                           |            | 1.600 X                                                                                                        | 0.230         | 0.368                                                                                                            | 37                                                                                                              | 36                                                                                                               | 1              | 1                      | 0.700                         | X 1.940            | 1.358<br>7.724               |                                                                             |     |
| Diff BLOW BLOCKLOBY       Image: Diff BLOW BLOCKLOBY       100       100       100       100       100       100       100       100       100       100       100       100       100       100       100       100       100       100       100       100       100       100       100       100       100       100       100       100       100       100       100       100       100       100       100       100       100       100       100       100       100       100       100       100       100       100       100       100       100       100       100       100       100       100       100       100       100       100       100       100       100       100       100       100       100       100       100       100       100       100       100       100       100       100       100       100       100       100       100       100       100       100       100       100       100       100       100       100       100       100       100       100       100       100       100       100       100       100       100       100       100       100                                                                                                                                                                                                                                                                                                                                                                                                                                                                                                                                                                                                                                                                                                                                                                                                                                                                                                                                                                                                                                                                                                                                                                                 |            | тот                                                                                                            | TAL DEDUCTION | 3.987                                                                                                            | 40                                                                                                              | 39                                                                                                               | 1              | 1                      | 2.850                         | X 1.030            | 2.936                        | Internal wall thk 0.10M<br>TOTAL NO. OF UNITS                               |     |
| dia         dia <td>1</td> <td></td> <td>T</td> <td>AREA</td> <td>43</td> <td>42</td> <td>1</td> <td>1</td> <td>1.450</td> <td>X 2.480</td> <td>3.596</td> <td>RESIDENTAL UNITS 105</td> <td>_</td>                                                                                                                                                                                                                                                                                                                                                                                                                                                                                                                                                                                                                                                                                                                                                                                                                                                                                                          | 1          |                                                                                                                | T             | AREA                                                                                                             | 43                                                                                                              | 42                                                                                                               | 1              | 1                      | 1.450                         | X 2.480            | 3.596                        | RESIDENTAL UNITS 105                                                        | _   |
| Image: Second and the second                                                                                                                                                                                          | (4)        | (5)                                                                                                            | (6)           |                                                                                                                  | the second se | 44                                                                                                               | 1              |                        |                               | TOTAL DIDUCTION    | 552.743                      | CALCULATION, SCHEDULE OF DOOR & WINDOW,<br>SCHEDULE OF LIGHT & VENTILATION, |     |
| NUM. REALTING         BOD           TURNEL TO ALL DATA         TOPALITIENT OF ADDRESS         TOPALITIENT OF ADDRESS         TOPALITIENT OF ADDRESS           RAME CONSULTATION         20.55         TOPALITIENT OF ADDRESS         TOPALITIENT OF ADDRESS         TOPALITIENT OF ADDRESS           RAME CONSULTATION         20.55         TOPALITIENT OF ADDRESS         TOPALITIENT OF ADDRESS         TOPALITIENT OF ADDRESS           RAME CONSULTATION         20.55         TOPALITIENT OF ADDRESS         TOPALITIENT OF ADDRESS         TOPALITIENT OF ADDRESS           RES ROLLED CONSULTATION         20.55         TOPALITIENT OF ADDRESS         TO                                                                                                                                                                                                                                                                                                                                                                                                                                                                                                                                                                                                                                                                                                                                                          | 1          | т                                                                                                              | DTAL ADDITION | 5.600                                                                                                            |                                                                                                                 |                                                                                                                  |                |                        | SERVANT TO                    | LET BUILT UP AREA  | 18.556<br>5.000              |                                                                             |     |
| PARTNER<br>MS. RAJEEL CONSULTANCY LLP<br>(Through Ms. Space EL CONSULTANCY L |            | TO<br>JILT UP AREA ON S                                                                                        | TAL DEDUCTION | 5.000                                                                                                            |                                                                                                                 |                                                                                                                  |                | FIRE                   | CONTROL RO                    | OM BUILT UP AREA   | 9.979                        | RAJIL CONSULTANCY LLP                                                       |     |
| Image: Standard Mathematical Standard Mathematica                                                                                                                                                                                    |            |                                                                                                                |               | 000,000                                                                                                          | ]                                                                                                               |                                                                                                                  |                |                        |                               |                    | 1                            |                                                                             |     |
| 8     Mr. Maroj Kristnaj Bhujbal       Mr. Maroj Kristnaj Bhujbal     Mr. Maroj Kristnaj Bhujbal       Mr. Mr. Kashi K                                                                                                                                                                                                                                                                                                                                                                                                                                                                                                                                                                                                                                                                                                                                                                                                 |            |                                                                                                                |               |                                                                                                                  |                                                                                                                 |                                                                                                                  |                |                        |                               |                    |                              |                                                                             |     |
| 8     Mr. Maroj Kristnaj Bhujbal       Mr. Maroj Kristnaj Bhujbal     Mr. Maroj Kristnaj Bhujbal       Mr. Mr. Kashi K                                                                                                                                                                                                                                                                                                                                                                                                                                                                                                                                                                                                                                                                                                                                                                                                 |            |                                                                                                                |               |                                                                                                                  |                                                                                                                 |                                                                                                                  |                |                        |                               |                    |                              | Mr. Omkar Anant Mahaskar                                                    |     |
| Mr. Manon krishnaji Bhujbal           Mr.                                                                                                                                                                                                                                                                                                                                                                                                                                                                                                                                                                                                                                                                                                                                                                                                                                                                                                                                                                                                                                |            |                                                                                                                |               |                                                                                                                  |                                                                                                                 |                                                                                                                  |                |                        |                               |                    |                              |                                                                             |     |
| 165       165       165       165       165       165       178         175       18       18       10       DESCRIPTION OF PROPOSAL & PROPERTY         PROPOSE DESIDENTIAL BUILDINGS ON PLOT NO. 7.8 8 UNDER TPS 1 OF VILLAGE - ARVIRLI, TALUKA - PANVEL, DISTRICT - RAIGAD.       DESCRIPTION OF PROPOSAL & PROPERTY         State       205       18       0       DESCRIPTION OF PROPOSAL & PROPERTY         ARCHITECT NAME & SIGN       NULLAGE - ARVIRLI, TALUKA - PANVEL, DISTRICT - RAIGAD.       DISTRICT - RAIGAD.         ARCHITECT NAME & SIGN       NULLAGE - ARVIRLI, TALUKA - PANVEL, DISTRICT - RAIGAD.       DISTRICT - RAIGAD.         ARCHITECT NAME & SIGN       NULLAGE - ARVIRLI, TALUKA - PANVEL, DISTRICT - RAIGAD.       DISTRICT - RAIGAD.         ARCHITECT NAME & SIGN       NULLAGE - ARVIRLI, TALUKA - PANVEL, DISTRICT - RAIGAD.       DISTRICT - RAIGAD.         ARCHITECT NAME & SIGN       NULLAGE - ARVIRLI, TALUKA - PANVEL, DISTRICT - RAIGAD.       DISTRICT - RAIGAD.         ARCHITECT NAME & SIGN       NULLAGE - ARVIRLI, TALUKA - PANVEL, DISTRICT - RAIGAD.       DISTRICT - RAIGAD.         ARCHITECT NAME & SIGN       NULLAGE - ARVIRLI, TALUKA - PANVEL, DISTRICT - RAIGAD.       NORTH         ARCHITECT NAME & SIGN       NULLAGE - ARVIRLI, TALUKA - PANVEL, DISTRICT - RAIGAD.       NORTH         ARCHITECT NAME & SIGN       NULLAGE - ARVIRLI, TALUKA - PANVEL, DISTRICT - RAIGAD.       NORTH                                                                                                                                                                                                                                                                                                                                                                                                                                                                                                                                                                                                                                                                                                                                                                                                                                            |            |                                                                                                                |               |                                                                                                                  |                                                                                                                 |                                                                                                                  |                |                        |                               |                    | 10.69                        | Mr. Manoj Krishnaji Bhujbal                                                 |     |
| 165       165       165       165       165       165       178         175       18       18       10       DESCRIPTION OF PROPOSAL & PROPERTY         PROPOSE DESIDENTIAL BUILDINGS ON PLOT NO. 7.8 8 UNDER TPS 1 OF VILLAGE - ARVIRLI, TALUKA - PANVEL, DISTRICT - RAIGAD.       DESCRIPTION OF PROPOSAL & PROPERTY         State       205       18       0       DESCRIPTION OF PROPOSAL & PROPERTY         ARCHITECT NAME & SIGN       NULLAGE - ARVIRLI, TALUKA - PANVEL, DISTRICT - RAIGAD.       DISTRICT - RAIGAD.         ARCHITECT NAME & SIGN       NULLAGE - ARVIRLI, TALUKA - PANVEL, DISTRICT - RAIGAD.       DISTRICT - RAIGAD.         ARCHITECT NAME & SIGN       NULLAGE - ARVIRLI, TALUKA - PANVEL, DISTRICT - RAIGAD.       DISTRICT - RAIGAD.         ARCHITECT NAME & SIGN       NULLAGE - ARVIRLI, TALUKA - PANVEL, DISTRICT - RAIGAD.       DISTRICT - RAIGAD.         ARCHITECT NAME & SIGN       NULLAGE - ARVIRLI, TALUKA - PANVEL, DISTRICT - RAIGAD.       DISTRICT - RAIGAD.         ARCHITECT NAME & SIGN       NULLAGE - ARVIRLI, TALUKA - PANVEL, DISTRICT - RAIGAD.       DISTRICT - RAIGAD.         ARCHITECT NAME & SIGN       NULLAGE - ARVIRLI, TALUKA - PANVEL, DISTRICT - RAIGAD.       NORTH         ARCHITECT NAME & SIGN       NULLAGE - ARVIRLI, TALUKA - PANVEL, DISTRICT - RAIGAD.       NORTH         ARCHITECT NAME & SIGN       NULLAGE - ARVIRLI, TALUKA - PANVEL, DISTRICT - RAIGAD.       NORTH                                                                                                                                                                                                                                                                                                                                                                                                                                                                                                                                                                                                                                                                                                                                                                                                                                            |            |                                                                                                                |               |                                                                                                                  |                                                                                                                 |                                                                                                                  |                |                        |                               |                    |                              | 1. UIMM                                                                     |     |
| 15-1       0       21       75       10       77       76       76       76       76       76       76       76       76       76       76       76       76       76       76       76       76       76       76       76       76       76       76       76       76       76       76       76       76       76       76       76       76       76       76       76       76       76       76       76       76       76       76       76       76       76       76       76       76       76       76       76       76       76       76       76       76       76       76       76       76       76       76       76       76       76       76       76       76       76       76       76       76       76       76       76       76       76       76       76       76       76       76       76       76       76       76       76       76       76       76       76       76       76       76       76       76       76       76       76       76       76       76       76       76       76       76 <t< td=""><td></td><td></td><td></td><td></td><td></td><td></td><td></td><td></td><td></td><td></td><td></td><td>Mr. Anant Shantaram Mahaskar</td><td></td></t<>                                                                                                                                                                                                                                                                                                                                                                                                                                                                                                                                                                                                                                                                                                                                                                                                                                                                                                                                                                                                                                                                                      |            |                                                                                                                |               |                                                                                                                  |                                                                                                                 |                                                                                                                  |                |                        |                               |                    |                              | Mr. Anant Shantaram Mahaskar                                                |     |
| 15-1       0       21       75       10       77       76       76       76       76       76       76       76       76       76       76       76       76       76       76       76       76       76       76       76       76       76       76       76       76       76       76       76       76       76       76       76       76       76       76       76       76       76       76       76       76       76       76       76       76       76       76       76       76       76       76       76       76       76       76       76       76       76       76       76       76       76       76       76       76       76       76       76       76       76       76       76       76       76       76       76       76       76       76       76       76       76       76       76       76       76       76       76       76       76       76       76       76       76       76       76       76       76       76       76       76       76       76       76       76       76       76 <t< td=""><td></td><td>1 65</td><td>1.05</td><td></td><td></td><td></td><td></td><td></td><td>a constantina de la constante</td><td></td><td></td><td>In my Robert.</td><td></td></t<>                                                                                                                                                                                                                                                                                                                                                                                                                                                                                                                                                                                                                                                                                                                                                                                                                                                                                                                                                                                                                                                                |            | 1 65                                                                                                           | 1.05          |                                                                                                                  |                                                                                                                 |                                                                                                                  |                |                        | a constantina de la constante |                    |                              | In my Robert.                                                               |     |
| Image: Section of the section of th                                                                                                                                                                                                  |            |                                                                                                                | 1             |                                                                                                                  |                                                                                                                 |                                                                                                                  | -14.11         |                        |                               |                    | 8                            |                                                                             |     |
| VILLAGE -AKURLI, TALUKA - PANVEL,<br>DISTRICT - RAIGAD<br>ARCHITECT NAME & SIGN<br>ARCHITECT NAME & SIGN<br>NEHA JAIN<br>REG NO : CA200643603<br>DATE DRAWN. CHKD. BY SCALE NORTH<br>20-10-2022 JAYASHRI SACHIN 1:100<br>ATION<br>ATION                                                                                                                                                                                                                                                                                                                                                                                                                                                                                                                                                                                                                                                                                                                                                                                                                                                                                                                                                                                                                                                                                                                                                                                                                                                                                                                                                                                                                                                                                                                                                                                                                                                                                                                                                                                                                                                                                                                                                                                                                                                          |            | ().74                                                                                                          |               |                                                                                                                  |                                                                                                                 |                                                                                                                  |                |                        |                               |                    | 5                            | PROPOSED RESIDENTIAL BUILDINGS ON                                           |     |
| 105       18         23 %       18         24 %       18         24 %       18         24 %       18         24 %       18         24 %       18         24 %       18         24 %       11         24 %       11         25        14.11         ATION       14.11                                                                                                                                                                                                                                                                                                                                                                                                                                                                                                                                                                                                                                                                                                                                                                                                                                                                                                                                                                                                                                                                                                                                                                                                                                                                                                                                                                                                                                                                                                                                                                                                                                                                                                                                                                                                                                                                                                                                                                                                                             | 0          | 73                                                                                                             | 3.35          |                                                                                                                  |                                                                                                                 |                                                                                                                  |                |                        |                               |                    |                              | VILLAGE -AKURLI, TALUKA - PANVEL,                                           |     |
| 24 E<br>24 E<br>24 E<br>24 E<br>25 14.11<br>ATION                                                                                                                                                                                                                                                                                                                                                                                                                                                                                                                                                                                                                                                                                                                                                                                                                                                                                                                                                                                                                                                                                                                                                                                                                                                                                                                                                                                                                                                                                                                                                                                                                                                                                                                                                                                                                                                                                                                                                                                                                                                                                                                                                                                                                                                | 2.16       |                                                                                                                | -1.05-        |                                                                                                                  |                                                                                                                 |                                                                                                                  | 18             |                        |                               |                    |                              | ARCHITECT NAME & SIGN                                                       |     |
| 24     B       24     CHKD. BY       24     CHKD. BY       20-10-2022     JAYASHRI       SACHIN     1:100       ATION     AN.ARCH                                                                                                                                                                                                                                                                                                                                                                                                                                                                                                                                                                                                                                                                                                                                                                                                                                                                                                                                                                                                                                                                                                                                                                                                                                                                                                                                                                                                                                                                                                                                                                                                                                                                                                                                                                                                                                                                                                                                                                                                                                                                                                                                                                |            |                                                                                                                | 23 8          |                                                                                                                  |                                                                                                                 |                                                                                                                  |                |                        |                               |                    | 13.94                        | * COULTS                                                                    |     |
| 24       BY       Image: Constraint of the second s                                                                                                                                                                                                                    |            |                                                                                                                |               |                                                                                                                  |                                                                                                                 |                                                                                                                  |                |                        |                               |                    |                              |                                                                             |     |
| 2.85 14.11 SACHIN 1.100<br>N<br>A<br>A<br>A<br>A<br>A<br>A<br>A<br>A<br>A<br>A<br>A<br>A<br>A                                                                                                                                                                                                                                                                                                                                                                                                                                                                                                                                                                                                                                                                                                                                                                                                                                                                                                                                                                                                                                                                                                                                                                                                                                                                                                                                                                                                                                                                                                                                                                                                                                                                                                                                                                                                                                                                                                                                                                                                                                                                                                                                                                                                    |            |                                                                                                                | 6.63          |                                                                                                                  |                                                                                                                 |                                                                                                                  |                |                        |                               |                    |                              | BY G                                                                        | ТН  |
| ARCHITECT & PLANNERS<br>2.85<br>14.11<br>ARCHITECT & PLANNERS<br>N<br>Sec-11,Plot no.61,CBD Belapur-400614,<br>Sec-11,Plot no.61,CBD Belapur-400614,<br>cntct no.022-27562410,                                                                                                                                                                                                                                                                                                                                                                                                                                                                                                                                                                                                                                                                                                                                                                                                                                                                                                                                                                                                                                                                                                                                                                                                                                                                                                                                                                                                                                                                                                                                                                                                                                                                                                                                                                                                                                                                                                                                                                                                                                                                                                                   |            |                                                                                                                |               |                                                                                                                  |                                                                                                                 |                                                                                                                  |                |                        |                               |                    |                              |                                                                             |     |
| ATION Sec-11,Plot no.61,CBD Belapur-400614,<br>cntct no.022-27562410,                                                                                                                                                                                                                                                                                                                                                                                                                                                                                                                                                                                                                                                                                                                                                                                                                                                                                                                                                                                                                                                                                                                                                                                                                                                                                                                                                                                                                                                                                                                                                                                                                                                                                                                                                                                                                                                                                                                                                                                                                                                                                                                                                                                                                            |            |                                                                                                                |               |                                                                                                                  |                                                                                                                 |                                                                                                                  |                |                        |                               |                    |                              | A ARCHITECT & PLANNERS                                                      |     |
| DESIGN WITH A DIFFERENCE mail i.d-anarch.architect@gmail.com                                                                                                                                                                                                                                                                                                                                                                                                                                                                                                                                                                                                                                                                                                                                                                                                                                                                                                                                                                                                                                                                                                                                                                                                                                                                                                                                                                                                                                                                                                                                                                                                                                                                                                                                                                                                                                                                                                                                                                                                                                                                                                                                                                                                                                     | ATIC       | 141-144-14                                                                                                     |               |                                                                                                                  |                                                                                                                 |                                                                                                                  |                |                        |                               |                    |                              | Sec-11,Plot no.61,CBD Belapur-4006<br>cntct no.022-27562410,                | 14, |