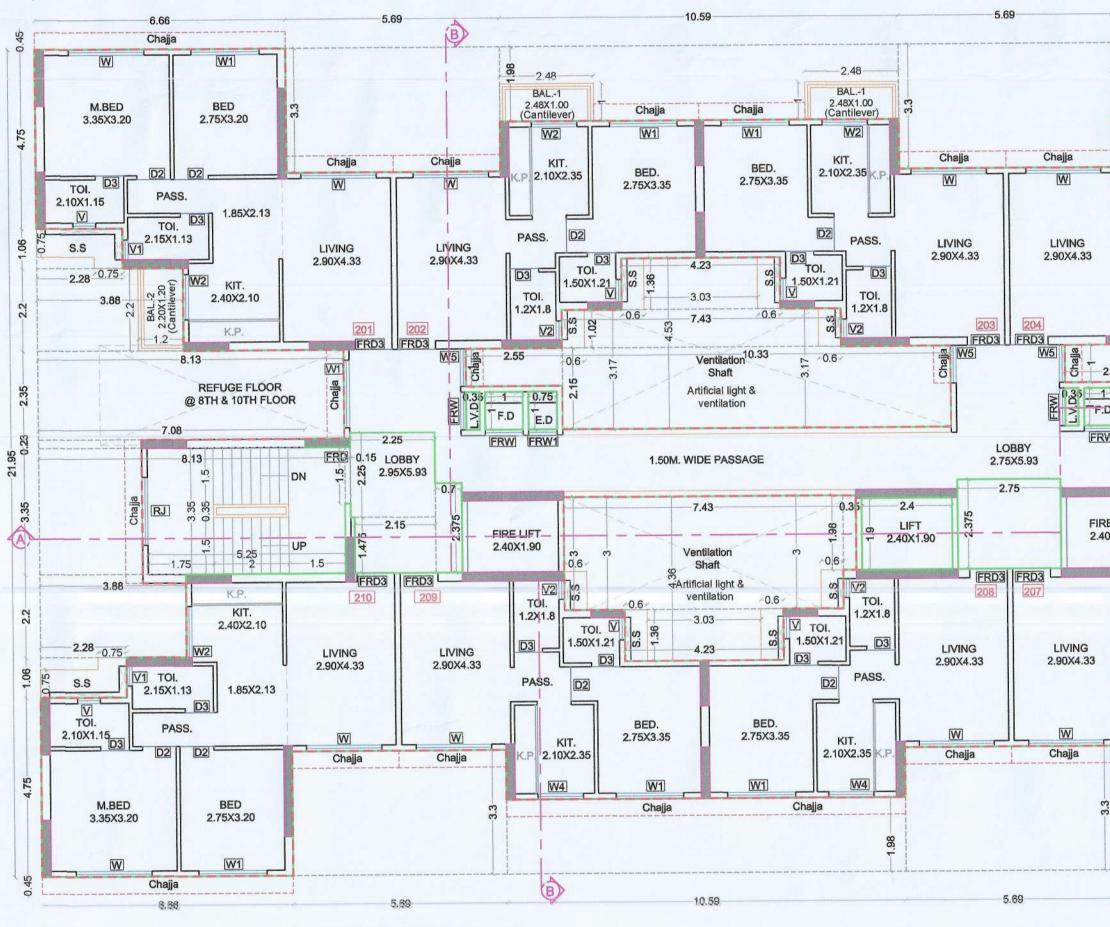

|                                                                                                                                                                                                                                                                                                                                                                                                                                                                                                                                                                                                                                                                                                                                                                                                                                                                                                                                                                                                                                                                                                                                                                                                                                                                                                                                                                                                                                                                                                                                                                                                                                                                                                                                                                                                                                                                                                                                                                                                                                                                                                                                                                                                                                                                                                  |            |                                                                                                                |               |                                                                                                                  |                                                                                                                 |                                                                                                                  |                |                        |                               |                    |                              | STAMP OF APPROVAL 03/0                                                      | )5  |
|--------------------------------------------------------------------------------------------------------------------------------------------------------------------------------------------------------------------------------------------------------------------------------------------------------------------------------------------------------------------------------------------------------------------------------------------------------------------------------------------------------------------------------------------------------------------------------------------------------------------------------------------------------------------------------------------------------------------------------------------------------------------------------------------------------------------------------------------------------------------------------------------------------------------------------------------------------------------------------------------------------------------------------------------------------------------------------------------------------------------------------------------------------------------------------------------------------------------------------------------------------------------------------------------------------------------------------------------------------------------------------------------------------------------------------------------------------------------------------------------------------------------------------------------------------------------------------------------------------------------------------------------------------------------------------------------------------------------------------------------------------------------------------------------------------------------------------------------------------------------------------------------------------------------------------------------------------------------------------------------------------------------------------------------------------------------------------------------------------------------------------------------------------------------------------------------------------------------------------------------------------------------------------------------------|------------|----------------------------------------------------------------------------------------------------------------|---------------|------------------------------------------------------------------------------------------------------------------|-----------------------------------------------------------------------------------------------------------------|------------------------------------------------------------------------------------------------------------------|----------------|------------------------|-------------------------------|--------------------|------------------------------|-----------------------------------------------------------------------------|-----|
|                                                                                                                                                                                                                                                                                                                                                                                                                                                                                                                                                                                                                                                                                                                                                                                                                                                                                                                                                                                                                                                                                                                                                                                                                                                                                                                                                                                                                                                                                                                                                                                                                                                                                                                                                                                                                                                                                                                                                                                                                                                                                                                                                                                                                                                                                                  | 8          | 9                                                                                                              | 10            | 11                                                                                                               | ТҮРЕ                                                                                                            |                                                                                                                  | HEIGHT         | AREA                   | SILL LEVEL                    |                    | PTION                        | Commencement Certificate issued by this office                              |     |
|                                                                                                                                                                                                                                                                                                                                                                                                                                                                                                                                                                                                                                                                                                                                                                                                                                                                                                                                                                                                                                                                                                                                                                                                                                                                                                                                                                                                                                                                                                                                                                                                                                                                                                                                                                                                                                                                                                                                                                                                                                                                                                                                                                                                                                                                                                  |            | TERRACE AREA                                                                                                   | TERRACE       | TERRACE                                                                                                          | (1)<br>FRD                                                                                                      | <b>(2)</b><br>1.500                                                                                              | (3)<br>2.100   | (4) = (2)x(3)<br>3.150 | (5)<br>0.000                  | ( 6<br>T.W. FRAMED | )<br>PANEL DOOR              | bearing Certificate No.:<br>CIDCO/NAINA/Panvel/Akurli/BP-00596/CC/2023      | 3/0 |
|                                                                                                                                                                                                                                                                                                                                                                                                                                                                                                                                                                                                                                                                                                                                                                                                                                                                                                                                                                                                                                                                                                                                                                                                                                                                                                                                                                                                                                                                                                                                                                                                                                                                                                                                                                                                                                                                                                                                                                                                                                                                                                                                                                                                                                                                                                  |            |                                                                                                                |               |                                                                                                                  | FRD2                                                                                                            | 0.750                                                                                                            | 2.100          | 1.575                  | 0.000                         | T.W. FRAMED        | PANEL DOOR                   |                                                                             |     |
|                                                                                                                                                                                                                                                                                                                                                                                                                                                                                                                                                                                                                                                                                                                                                                                                                                                                                                                                                                                                                                                                                                                                                                                                                                                                                                                                                                                                                                                                                                                                                                                                                                                                                                                                                                                                                                                                                                                                                                                                                                                                                                                                                                                                                                                                                                  | 0.000      | 106.099                                                                                                        | 0.000         | 0.000                                                                                                            | FRD3                                                                                                            | 1.000                                                                                                            | 2.100          | 2.100                  | 0.000                         | T.W. FRAMED        | PANEL DOOR                   |                                                                             |     |
|                                                                                                                                                                                                                                                                                                                                                                                                                                                                                                                                                                                                                                                                                                                                                                                                                                                                                                                                                                                                                                                                                                                                                                                                                                                                                                                                                                                                                                                                                                                                                                                                                                                                                                                                                                                                                                                                                                                                                                                                                                                                                                                                                                                                                                                                                                  | 0.000      | 106.099                                                                                                        | 0.000         | 0.000                                                                                                            | D3<br>W                                                                                                         | 2.000                                                                                                            | 2.100<br>1.400 | 1.575<br>2.800         | 0.000                         | T.W. FRAMED        | PANEL DOOR<br>DING WINDOW    |                                                                             |     |
|                                                                                                                                                                                                                                                                                                                                                                                                                                                                                                                                                                                                                                                                                                                                                                                                                                                                                                                                                                                                                                                                                                                                                                                                                                                                                                                                                                                                                                                                                                                                                                                                                                                                                                                                                                                                                                                                                                                                                                                                                                                                                                                                                                                                                                                                                                  | 0.000      | 106.099                                                                                                        | 0.000         | 0.000                                                                                                            | W2                                                                                                              | 1.200                                                                                                            | 2.150          | 2.580                  | 0.150                         | ALUMINIUM SLI      | DING WINDOW                  |                                                                             |     |
|                                                                                                                                                                                                                                                                                                                                                                                                                                                                                                                                                                                                                                                                                                                                                                                                                                                                                                                                                                                                                                                                                                                                                                                                                                                                                                                                                                                                                                                                                                                                                                                                                                                                                                                                                                                                                                                                                                                                                                                                                                                                                                                                                                                                                                                                                                  | 0.000      | 106.099                                                                                                        | 0.000         | 0.000                                                                                                            | W5                                                                                                              | 1.300                                                                                                            | 2.000          | 2.600                  | 0.900                         | ALUMINIUM SLI      | DING WINDOW                  |                                                                             |     |
|                                                                                                                                                                                                                                                                                                                                                                                                                                                                                                                                                                                                                                                                                                                                                                                                                                                                                                                                                                                                                                                                                                                                                                                                                                                                                                                                                                                                                                                                                                                                                                                                                                                                                                                                                                                                                                                                                                                                                                                                                                                                                                                                                                                                                                                                                                  |            |                                                                                                                |               |                                                                                                                  | W8                                                                                                              | 1.000                                                                                                            | 1.500          | 1.500                  | 0.900                         | ALUMINIUM SLI      | DING WINDOW                  |                                                                             |     |
|                                                                                                                                                                                                                                                                                                                                                                                                                                                                                                                                                                                                                                                                                                                                                                                                                                                                                                                                                                                                                                                                                                                                                                                                                                                                                                                                                                                                                                                                                                                                                                                                                                                                                                                                                                                                                                                                                                                                                                                                                                                                                                                                                                                                                                                                                                  |            |                                                                                                                |               |                                                                                                                  | V1<br>V2                                                                                                        | 0.530<br>0.500                                                                                                   | 0.900<br>0.900 | 0.477<br>0.450         | 1.400<br>1.400                | ALUMINIUM LOUY     | VERED WINDOW<br>VERED WINDOW |                                                                             |     |
|                                                                                                                                                                                                                                                                                                                                                                                                                                                                                                                                                                                                                                                                                                                                                                                                                                                                                                                                                                                                                                                                                                                                                                                                                                                                                                                                                                                                                                                                                                                                                                                                                                                                                                                                                                                                                                                                                                                                                                                                                                                                                                                                                                                                                                                                                                  |            | - <del>1</del> .0                                                                                              |               |                                                                                                                  | V4                                                                                                              | 0.480                                                                                                            | 0.900          | 0.432                  | 1.400                         | ALUMINIUM LOU'     | VERED WINDOW                 |                                                                             |     |
|                                                                                                                                                                                                                                                                                                                                                                                                                                                                                                                                                                                                                                                                                                                                                                                                                                                                                                                                                                                                                                                                                                                                                                                                                                                                                                                                                                                                                                                                                                                                                                                                                                                                                                                                                                                                                                                                                                                                                                                                                                                                                                                                                                                                                                                                                                  |            |                                                                                                                |               |                                                                                                                  | RJ2                                                                                                             | 3.350                                                                                                            | 1.000          | 3.350                  | 0.150                         | R.C.C.             | . JALI                       |                                                                             |     |
|                                                                                                                                                                                                                                                                                                                                                                                                                                                                                                                                                                                                                                                                                                                                                                                                                                                                                                                                                                                                                                                                                                                                                                                                                                                                                                                                                                                                                                                                                                                                                                                                                                                                                                                                                                                                                                                                                                                                                                                                                                                                                                                                                                                                                                                                                                  |            |                                                                                                                |               |                                                                                                                  |                                                                                                                 | and the second |                |                        |                               |                    |                              |                                                                             |     |
|                                                                                                                                                                                                                                                                                                                                                                                                                                                                                                                                                                                                                                                                                                                                                                                                                                                                                                                                                                                                                                                                                                                                                                                                                                                                                                                                                                                                                                                                                                                                                                                                                                                                                                                                                                                                                                                                                                                                                                                                                                                                                                                                                                                                                                                                                                  | EA LI      | NE DIAG                                                                                                        | RAM           |                                                                                                                  | Sr. 1                                                                                                           | Io. NUMBE                                                                                                        |                | ND FLOOR BUIL          | TUP AREA CAL<br>BASE          | CULATION HEIGHT    |                              |                                                                             |     |
|                                                                                                                                                                                                                                                                                                                                                                                                                                                                                                                                                                                                                                                                                                                                                                                                                                                                                                                                                                                                                                                                                                                                                                                                                                                                                                                                                                                                                                                                                                                                                                                                                                                                                                                                                                                                                                                                                                                                                                                                                                                                                                                                                                                                                                                                                                  |            |                                                                                                                |               |                                                                                                                  |                                                                                                                 |                                                                                                                  | (3)<br>GROU    | (4)<br>ND FLOOR BUIL   | (5)<br>T UP AREA CAL          | (6)<br>CULATION    | ( 7 )=3X4X5X6                |                                                                             |     |
|                                                                                                                                                                                                                                                                                                                                                                                                                                                                                                                                                                                                                                                                                                                                                                                                                                                                                                                                                                                                                                                                                                                                                                                                                                                                                                                                                                                                                                                                                                                                                                                                                                                                                                                                                                                                                                                                                                                                                                                                                                                                                                                                                                                                                                                                                                  | OF 1/2     | BASE HI<br>(M)                                                                                                 | EIGHT<br>(M)  | SO.M.)                                                                                                           |                                                                                                                 |                                                                                                                  |                |                        | 1                             | TOTAL ADDITION     | 1267.183                     |                                                                             |     |
|                                                                                                                                                                                                                                                                                                                                                                                                                                                                                                                                                                                                                                                                                                                                                                                                                                                                                                                                                                                                                                                                                                                                                                                                                                                                                                                                                                                                                                                                                                                                                                                                                                                                                                                                                                                                                                                                                                                                                                                                                                                                                                                                                                                                                                                                                                  | ONAL TOILE | 4.600                                                                                                          | ON<br>1.900   | 8.740                                                                                                            | 4                                                                                                               | 3                                                                                                                | 2              | 1                      | 0.455                         | X 0.600            | 0.546                        |                                                                             |     |
|                                                                                                                                                                                                                                                                                                                                                                                                                                                                                                                                                                                                                                                                                                                                                                                                                                                                                                                                                                                                                                                                                                                                                                                                                                                                                                                                                                                                                                                                                                                                                                                                                                                                                                                                                                                                                                                                                                                                                                                                                                                                                                                                                                                                                                                                                                  |            |                                                                                                                |               | 8.740                                                                                                            | 7                                                                                                               | 6                                                                                                                | 1              |                        | AS PER POL                    | YLINE              | 1.932                        |                                                                             |     |
|                                                                                                                                                                                                                                                                                                                                                                                                                                                                                                                                                                                                                                                                                                                                                                                                                                                                                                                                                                                                                                                                                                                                                                                                                                                                                                                                                                                                                                                                                                                                                                                                                                                                                                                                                                                                                                                                                                                                                                                                                                                                                                                                                                                                                                                                                                  | /2 (       | M) (I                                                                                                          | M)            | ( SQ.M.)                                                                                                         | 9                                                                                                               | 8                                                                                                                | 1 2            | 1                      | 4.350<br>0.350                | X 1.000<br>X 1.000 | 4.350<br>0.700               |                                                                             |     |
|                                                                                                                                                                                                                                                                                                                                                                                                                                                                                                                                                                                                                                                                                                                                                                                                                                                                                                                                                                                                                                                                                                                                                                                                                                                                                                                                                                                                                                                                                                                                                                                                                                                                                                                                                                                                                                                                                                                                                                                                                                                                                                                                                                                                                                                                                                  | VI-1 AREA  | CALCULATION                                                                                                    |               |                                                                                                                  | 12                                                                                                              | 11                                                                                                               | 2              | 1                      | 0.750                         | X 1.000            | 1.500                        |                                                                             |     |
|                                                                                                                                                                                                                                                                                                                                                                                                                                                                                                                                                                                                                                                                                                                                                                                                                                                                                                                                                                                                                                                                                                                                                                                                                                                                                                                                                                                                                                                                                                                                                                                                                                                                                                                                                                                                                                                                                                                                                                                                                                                                                                                                                                                                                                                                                                  | 1 2.       |                                                                                                                |               | and the second | 15                                                                                                              | 14                                                                                                               | 1              | 1                      | 3.280                         | X 2.150            | 7.052                        |                                                                             |     |
|                                                                                                                                                                                                                                                                                                                                                                                                                                                                                                                                                                                                                                                                                                                                                                                                                                                                                                                                                                                                                                                                                                                                                                                                                                                                                                                                                                                                                                                                                                                                                                                                                                                                                                                                                                                                                                                                                                                                                                                                                                                                                                                                                                                                                                                                                                  | AL BUILT L |                                                                                                                |               |                                                                                                                  | 18                                                                                                              | 17                                                                                                               | 1              | 1                      | 1.050                         | X 2.350            | 2.468                        |                                                                             |     |
|                                                                                                                                                                                                                                                                                                                                                                                                                                                                                                                                                                                                                                                                                                                                                                                                                                                                                                                                                                                                                                                                                                                                                                                                                                                                                                                                                                                                                                                                                                                                                                                                                                                                                                                                                                                                                                                                                                                                                                                                                                                                                                                                                                                                                                                                                                  |            | the second s |               | 45.257                                                                                                           | 20                                                                                                              | 19<br>20                                                                                                         | 1              | 1                      | 0.750                         | X 1.500<br>X 2.155 | 1.125<br>3.233               |                                                                             |     |
|                                                                                                                                                                                                                                                                                                                                                                                                                                                                                                                                                                                                                                                                                                                                                                                                                                                                                                                                                                                                                                                                                                                                                                                                                                                                                                                                                                                                                                                                                                                                                                                                                                                                                                                                                                                                                                                                                                                                                                                                                                                                                                                                                                                                                                                                                                  |            | 270 5.                                                                                                         | 030           | 6.388                                                                                                            | 23                                                                                                              | 22<br>23                                                                                                         | 1              | 1                      | 1.050                         | X 3.350<br>X 1.380 | 3.518                        |                                                                             |     |
|                                                                                                                                                                                                                                                                                                                                                                                                                                                                                                                                                                                                                                                                                                                                                                                                                                                                                                                                                                                                                                                                                                                                                                                                                                                                                                                                                                                                                                                                                                                                                                                                                                                                                                                                                                                                                                                                                                                                                                                                                                                                                                                                                                                                                                                                                                  |            | TOTAL DE                                                                                                       | DUCTION       | 15.280                                                                                                           | - 26                                                                                                            | 25                                                                                                               | 1              | 1                      | 0.730                         | X 2.160            | 1.577                        |                                                                             |     |
| 10       10       10       10       10       10       10       10       10       10       10       10       10       10       10       10       10       10       10       10       10       10       10       10       10       10       10       10       10       10       10       10       10       10       10       10       10       10       10       10       10       10       10       10       10       10       10       10       10       10       10       10       10       10       10       10       10       10       10       10       10       10       10       10       10       10       10       10       10       10       10       10       10       10       10       10       10       10       10       10       10       10       10       10       10       10       10       10       10       10       10       10       10       10       10       10       10       10       10       10       10       10       10       10       10       10       10       10       10       10       10       10 <td< td=""><td>T UP AREA</td><td>OF METER RO</td><td>00M 1 +2=</td><td>and the second second second second second</td><td></td><td>28</td><td>1</td><td>1</td><td>5.030</td><td>X 1.470</td><td>7.394</td><td></td><td></td></td<>                                                                                                                                                                                                                                                                                                                                                                                                                                                                                                                                                                                                                                                                                                                                                                                                                                                                                                                                                                                                                     | T UP AREA  | OF METER RO                                                                                                    | 00M 1 +2=     | and the second second second second second                                                                       |                                                                                                                 | 28                                                                                                               | 1              | 1                      | 5.030                         | X 1.470            | 7.394                        |                                                                             |     |
|                                                                                                                                                                                                                                                                                                                                                                                                                                                                                                                                                                                                                                                                                                                                                                                                                                                                                                                                                                                                                                                                                                                                                                                                                                                                                                                                                                                                                                                                                                                                                                                                                                                                                                                                                                                                                                                                                                                                                                                                                                                                                                                                                                                                                                                                                                  | 1/2        | BASE<br>(M)                                                                                                    | HEIGHT<br>(M) | ( SQ.M.)                                                                                                         | 32                                                                                                              | 31                                                                                                               | 1              | 1                      | 2.150                         | X 3.930            | 8.450                        |                                                                             |     |
| 1         1         1         1         1         1         1         1         1         1         1         1         1         1         1         1         1         1         1         1         1         1         1         1         1         1         1         1         1         1         1         1         1         1         1         1         1         1         1         1         1         1         1         1         1         1         1         1         1         1         1         1         1         1         1         1         1         1         1         1         1         1         1         1         1         1         1         1         1         1         1         1         1         1         1         1         1         1         1         1         1         1         1         1         1         1         1         1         1         1         1         1         1         1         1         1         1         1         1         1         1         1         1         1         1         1         1                                                                                                                                                                                                                                                                                                                                                                                                                                                                                                                                                                                                                                                                                                                                                                                                                                                                                                                                                                                                                                                                                                                                                                                            | OOM BUILT  | UP AREA CALCULA<br>3.880 X                                                                                     | 5.810         | 22.543                                                                                                           | 34                                                                                                              | 33<br>34                                                                                                         | 1              | 1                      | 2.750                         | X 2.850<br>X 1.900 | 7.838<br>4.560               |                                                                             |     |
| Image: Strate                                                                                                                                                                                           |            | 1.600 X                                                                                                        | 0.230         | 0.368                                                                                                            | 37                                                                                                              | 36                                                                                                               | 1              | 1                      | 0.700                         | X 1.940            | 1.358<br>7.724               |                                                                             |     |
| Diff BLOW BLOCKLOBY       Image: Diff BLOW BLOCKLOBY       100       100       100       100       100       100       100       100       100       100       100       100       100       100       100       100       100       100       100       100       100       100       100       100       100       100       100       100       100       100       100       100       100       100       100       100       100       100       100       100       100       100       100       100       100       100       100       100       100       100       100       100       100       100       100       100       100       100       100       100       100       100       100       100       100       100       100       100       100       100       100       100       100       100       100       100       100       100       100       100       100       100       100       100       100       100       100       100       100       100       100       100       100       100       100       100       100       100       100       100       100       100                                                                                                                                                                                                                                                                                                                                                                                                                                                                                                                                                                                                                                                                                                                                                                                                                                                                                                                                                                                                                                                                                                                                                                                 |            | тот                                                                                                            | TAL DEDUCTION | 3.987                                                                                                            | 40                                                                                                              | 39                                                                                                               | 1              | 1                      | 2.850                         | X 1.030            | 2.936                        | Internal wall thk 0.10M<br>TOTAL NO. OF UNITS                               |     |
| dia         dia <td>1</td> <td></td> <td>T</td> <td>AREA</td> <td>43</td> <td>42</td> <td>1</td> <td>1</td> <td>1.450</td> <td>X 2.480</td> <td>3.596</td> <td>RESIDENTAL UNITS 105</td> <td>_</td>                                                                                                                                                                                                                                                                                                                                                                                                                                                                                                                                                                                                                                                                                                                                                                                                                                                                                                          | 1          |                                                                                                                | T             | AREA                                                                                                             | 43                                                                                                              | 42                                                                                                               | 1              | 1                      | 1.450                         | X 2.480            | 3.596                        | RESIDENTAL UNITS 105                                                        | _   |
| Image: Second and the second                                                                                                                                                                                          | (4)        | (5)                                                                                                            | (6)           |                                                                                                                  | the second se | 44                                                                                                               | 1              |                        |                               | TOTAL DIDUCTION    | 552.743                      | CALCULATION, SCHEDULE OF DOOR & WINDOW,<br>SCHEDULE OF LIGHT & VENTILATION, |     |
| NUM. REALTING         BOD           TURNEL TO ALL DATA         TOPALITIENT OF ADDRESS         TOPALITIENT OF ADDRESS         TOPALITIENT OF ADDRESS           RAME CONSULTATION         20.55         TOPALITIENT OF ADDRESS         TOPALITIENT OF ADDRESS         TOPALITIENT OF ADDRESS           RAME CONSULTATION         20.55         TOPALITIENT OF ADDRESS         TOPALITIENT OF ADDRESS         TOPALITIENT OF ADDRESS           RAME CONSULTATION         20.55         TOPALITIENT OF ADDRESS         TOPALITIENT OF ADDRESS         TOPALITIENT OF ADDRESS           RES ROLLED CONSULTATION         20.55         TOPALITIENT OF ADDRESS         TO                                                                                                                                                                                                                                                                                                                                                                                                                                                                                                                                                                                                                                                                                                                                                          | 1          | т                                                                                                              | DTAL ADDITION | 5.600                                                                                                            |                                                                                                                 |                                                                                                                  |                |                        | SERVANT TO                    | LET BUILT UP AREA  | 18.556<br>5.000              |                                                                             |     |
| PARTNER<br>MS. RAJEEL CONSULTANCY LLP<br>(Through Ms. Space EL CONSULTANCY L |            | TO<br>JILT UP AREA ON S                                                                                        | TAL DEDUCTION | 5.000                                                                                                            |                                                                                                                 |                                                                                                                  |                | FIRE                   | CONTROL RO                    | OM BUILT UP AREA   | 9.979                        | RAJIL CONSULTANCY LLP                                                       |     |
| Image: Standard Mathematical Standard Mathematica                                                                                                                                                                                    |            |                                                                                                                |               | 000,000                                                                                                          | ]                                                                                                               |                                                                                                                  |                |                        |                               |                    | 1                            |                                                                             |     |
| 8     Mr. Maroj Kristnaj Bhujbal       Mr. Maroj Kristnaj Bhujbal     Mr. Maroj Kristnaj Bhujbal       Mr. Mr. Kashi K                                                                                                                                                                                                                                                                                                                                                                                                                                                                                                                                                                                                                                                                                                                                                                                                 |            |                                                                                                                |               |                                                                                                                  |                                                                                                                 |                                                                                                                  |                |                        |                               |                    |                              |                                                                             |     |
| 8     Mr. Maroj Kristnaj Bhujbal       Mr. Maroj Kristnaj Bhujbal     Mr. Maroj Kristnaj Bhujbal       Mr. Mr. Kashi K                                                                                                                                                                                                                                                                                                                                                                                                                                                                                                                                                                                                                                                                                                                                                                                                 |            |                                                                                                                |               |                                                                                                                  |                                                                                                                 |                                                                                                                  |                |                        |                               |                    |                              | Mr. Omkar Anant Mahaskar                                                    |     |
| Mr. Manon krishnaji Bhujbal           Mr.                                                                                                                                                                                                                                                                                                                                                                                                                                                                                                                                                                                                                                                                                                                                                                                                                                                                                                                                                                                                                                |            |                                                                                                                |               |                                                                                                                  |                                                                                                                 |                                                                                                                  |                |                        |                               |                    |                              |                                                                             |     |
| 165       165       165       165       165       165       178         175       18       18       10       DESCRIPTION OF PROPOSAL & PROPERTY         PROPOSE DESIDENTIAL BUILDINGS ON PLOT NO. 7.8 8 UNDER TPS 1 OF VILLAGE - ARVIRLI, TALUKA - PANVEL, DISTRICT - RAIGAD.       DESCRIPTION OF PROPOSAL & PROPERTY         State       205       18       0       DESCRIPTION OF PROPOSAL & PROPERTY         ARCHITECT NAME & SIGN       NULLAGE - ARVIRLI, TALUKA - PANVEL, DISTRICT - RAIGAD.       DISTRICT - RAIGAD.         ARCHITECT NAME & SIGN       NULLAGE - ARVIRLI, TALUKA - PANVEL, DISTRICT - RAIGAD.       DISTRICT - RAIGAD.         ARCHITECT NAME & SIGN       NULLAGE - ARVIRLI, TALUKA - PANVEL, DISTRICT - RAIGAD.       DISTRICT - RAIGAD.         ARCHITECT NAME & SIGN       NULLAGE - ARVIRLI, TALUKA - PANVEL, DISTRICT - RAIGAD.       DISTRICT - RAIGAD.         ARCHITECT NAME & SIGN       NULLAGE - ARVIRLI, TALUKA - PANVEL, DISTRICT - RAIGAD.       DISTRICT - RAIGAD.         ARCHITECT NAME & SIGN       NULLAGE - ARVIRLI, TALUKA - PANVEL, DISTRICT - RAIGAD.       DISTRICT - RAIGAD.         ARCHITECT NAME & SIGN       NULLAGE - ARVIRLI, TALUKA - PANVEL, DISTRICT - RAIGAD.       NORTH         ARCHITECT NAME & SIGN       NULLAGE - ARVIRLI, TALUKA - PANVEL, DISTRICT - RAIGAD.       NORTH         ARCHITECT NAME & SIGN       NULLAGE - ARVIRLI, TALUKA - PANVEL, DISTRICT - RAIGAD.       NORTH                                                                                                                                                                                                                                                                                                                                                                                                                                                                                                                                                                                                                                                                                                                                                                                                                                            |            |                                                                                                                |               |                                                                                                                  |                                                                                                                 |                                                                                                                  |                |                        |                               |                    | 10.69                        | Mr. Manoj Krishnaji Bhujbal                                                 |     |
| 165       165       165       165       165       165       178         175       18       18       10       DESCRIPTION OF PROPOSAL & PROPERTY         PROPOSE DESIDENTIAL BUILDINGS ON PLOT NO. 7.8 8 UNDER TPS 1 OF VILLAGE - ARVIRLI, TALUKA - PANVEL, DISTRICT - RAIGAD.       DESCRIPTION OF PROPOSAL & PROPERTY         State       205       18       0       DESCRIPTION OF PROPOSAL & PROPERTY         ARCHITECT NAME & SIGN       NULLAGE - ARVIRLI, TALUKA - PANVEL, DISTRICT - RAIGAD.       DISTRICT - RAIGAD.         ARCHITECT NAME & SIGN       NULLAGE - ARVIRLI, TALUKA - PANVEL, DISTRICT - RAIGAD.       DISTRICT - RAIGAD.         ARCHITECT NAME & SIGN       NULLAGE - ARVIRLI, TALUKA - PANVEL, DISTRICT - RAIGAD.       DISTRICT - RAIGAD.         ARCHITECT NAME & SIGN       NULLAGE - ARVIRLI, TALUKA - PANVEL, DISTRICT - RAIGAD.       DISTRICT - RAIGAD.         ARCHITECT NAME & SIGN       NULLAGE - ARVIRLI, TALUKA - PANVEL, DISTRICT - RAIGAD.       DISTRICT - RAIGAD.         ARCHITECT NAME & SIGN       NULLAGE - ARVIRLI, TALUKA - PANVEL, DISTRICT - RAIGAD.       DISTRICT - RAIGAD.         ARCHITECT NAME & SIGN       NULLAGE - ARVIRLI, TALUKA - PANVEL, DISTRICT - RAIGAD.       NORTH         ARCHITECT NAME & SIGN       NULLAGE - ARVIRLI, TALUKA - PANVEL, DISTRICT - RAIGAD.       NORTH         ARCHITECT NAME & SIGN       NULLAGE - ARVIRLI, TALUKA - PANVEL, DISTRICT - RAIGAD.       NORTH                                                                                                                                                                                                                                                                                                                                                                                                                                                                                                                                                                                                                                                                                                                                                                                                                                            |            |                                                                                                                |               |                                                                                                                  |                                                                                                                 |                                                                                                                  |                |                        |                               |                    |                              | 1. UIMM                                                                     |     |
| 15-1       0       21       75       10       77       76       76       76       76       76       76       76       76       76       76       76       76       76       76       76       76       76       76       76       76       76       76       76       76       76       76       76       76       76       76       76       76       76       76       76       76       76       76       76       76       76       76       76       76       76       76       76       76       76       76       76       76       76       76       76       76       76       76       76       76       76       76       76       76       76       76       76       76       76       76       76       76       76       76       76       76       76       76       76       76       76       76       76       76       76       76       76       76       76       76       76       76       76       76       76       76       76       76       76       76       76       76       76       76       76       76 <t< td=""><td></td><td></td><td></td><td></td><td></td><td></td><td></td><td></td><td></td><td></td><td></td><td>Mr. Anant Shantaram Mahaskar</td><td></td></t<>                                                                                                                                                                                                                                                                                                                                                                                                                                                                                                                                                                                                                                                                                                                                                                                                                                                                                                                                                                                                                                                                                      |            |                                                                                                                |               |                                                                                                                  |                                                                                                                 |                                                                                                                  |                |                        |                               |                    |                              | Mr. Anant Shantaram Mahaskar                                                |     |
| 15-1       0       21       75       10       77       76       76       76       76       76       76       76       76       76       76       76       76       76       76       76       76       76       76       76       76       76       76       76       76       76       76       76       76       76       76       76       76       76       76       76       76       76       76       76       76       76       76       76       76       76       76       76       76       76       76       76       76       76       76       76       76       76       76       76       76       76       76       76       76       76       76       76       76       76       76       76       76       76       76       76       76       76       76       76       76       76       76       76       76       76       76       76       76       76       76       76       76       76       76       76       76       76       76       76       76       76       76       76       76       76       76 <t< td=""><td></td><td>1 65</td><td>1.05</td><td></td><td></td><td></td><td></td><td></td><td>a constantina de la constante</td><td></td><td></td><td>In my Robert.</td><td></td></t<>                                                                                                                                                                                                                                                                                                                                                                                                                                                                                                                                                                                                                                                                                                                                                                                                                                                                                                                                                                                                                                                                |            | 1 65                                                                                                           | 1.05          |                                                                                                                  |                                                                                                                 |                                                                                                                  |                |                        | a constantina de la constante |                    |                              | In my Robert.                                                               |     |
| Image: Section of the section of th                                                                                                                                                                                                  |            |                                                                                                                | 1             |                                                                                                                  |                                                                                                                 |                                                                                                                  | -14.11         |                        |                               |                    | 8                            |                                                                             |     |
| VILLAGE -AKURLI, TALUKA - PANVEL,<br>DISTRICT - RAIGAD<br>ARCHITECT NAME & SIGN<br>ARCHITECT NAME & SIGN<br>NEHA JAIN<br>REG NO : CA200643603<br>DATE DRAWN. CHKD. BY SCALE NORTH<br>20-10-2022 JAYASHRI SACHIN 1:100<br>ATION<br>ATION                                                                                                                                                                                                                                                                                                                                                                                                                                                                                                                                                                                                                                                                                                                                                                                                                                                                                                                                                                                                                                                                                                                                                                                                                                                                                                                                                                                                                                                                                                                                                                                                                                                                                                                                                                                                                                                                                                                                                                                                                                                          |            | ().74                                                                                                          |               |                                                                                                                  |                                                                                                                 |                                                                                                                  |                |                        |                               |                    | 5                            | PROPOSED RESIDENTIAL BUILDINGS ON                                           |     |
| 105       18         23 %       18         24 %       18         24 %       18         24 %       18         24 %       18         24 %       18         24 %       18         24 %       11         24 %       11         25        14.11         ATION       14.11                                                                                                                                                                                                                                                                                                                                                                                                                                                                                                                                                                                                                                                                                                                                                                                                                                                                                                                                                                                                                                                                                                                                                                                                                                                                                                                                                                                                                                                                                                                                                                                                                                                                                                                                                                                                                                                                                                                                                                                                                             | 0          | 73                                                                                                             | 3.35          |                                                                                                                  |                                                                                                                 |                                                                                                                  |                |                        |                               |                    |                              | VILLAGE -AKURLI, TALUKA - PANVEL,                                           |     |
| 24 E<br>24 E<br>24 E<br>24 E<br>25 14.11<br>ATION                                                                                                                                                                                                                                                                                                                                                                                                                                                                                                                                                                                                                                                                                                                                                                                                                                                                                                                                                                                                                                                                                                                                                                                                                                                                                                                                                                                                                                                                                                                                                                                                                                                                                                                                                                                                                                                                                                                                                                                                                                                                                                                                                                                                                                                | 2.16       |                                                                                                                | -1.05-        |                                                                                                                  |                                                                                                                 |                                                                                                                  | 18             |                        |                               |                    |                              | ARCHITECT NAME & SIGN                                                       |     |
| 24     B       24     CHKD. BY       24     CHKD. BY       20-10-2022     JAYASHRI       SACHIN     1:100       ATION     AN.ARCH                                                                                                                                                                                                                                                                                                                                                                                                                                                                                                                                                                                                                                                                                                                                                                                                                                                                                                                                                                                                                                                                                                                                                                                                                                                                                                                                                                                                                                                                                                                                                                                                                                                                                                                                                                                                                                                                                                                                                                                                                                                                                                                                                                |            |                                                                                                                | 23 8          |                                                                                                                  |                                                                                                                 |                                                                                                                  |                |                        |                               |                    | 13.94                        | * COULTS                                                                    |     |
| 24       BY       Image: Constraint of the second s                                                                                                                                                                                                                    |            |                                                                                                                |               |                                                                                                                  |                                                                                                                 |                                                                                                                  |                |                        |                               |                    |                              |                                                                             |     |
| 2.85 14.11 SACHIN 1.100<br>N<br>A<br>A<br>A<br>A<br>A<br>A<br>A<br>A<br>A<br>A<br>A<br>A<br>A                                                                                                                                                                                                                                                                                                                                                                                                                                                                                                                                                                                                                                                                                                                                                                                                                                                                                                                                                                                                                                                                                                                                                                                                                                                                                                                                                                                                                                                                                                                                                                                                                                                                                                                                                                                                                                                                                                                                                                                                                                                                                                                                                                                                    |            |                                                                                                                | 6.63          |                                                                                                                  |                                                                                                                 |                                                                                                                  |                |                        |                               |                    |                              | BY G                                                                        | ТН  |
| ARCHITECT & PLANNERS<br>2.85<br>14.11<br>ARCHITECT & PLANNERS<br>N<br>Sec-11,Plot no.61,CBD Belapur-400614,<br>Sec-11,Plot no.61,CBD Belapur-400614,<br>cntct no.022-27562410,                                                                                                                                                                                                                                                                                                                                                                                                                                                                                                                                                                                                                                                                                                                                                                                                                                                                                                                                                                                                                                                                                                                                                                                                                                                                                                                                                                                                                                                                                                                                                                                                                                                                                                                                                                                                                                                                                                                                                                                                                                                                                                                   |            |                                                                                                                |               |                                                                                                                  |                                                                                                                 |                                                                                                                  |                |                        |                               |                    |                              |                                                                             |     |
| ATION Sec-11,Plot no.61,CBD Belapur-400614,<br>cntct no.022-27562410,                                                                                                                                                                                                                                                                                                                                                                                                                                                                                                                                                                                                                                                                                                                                                                                                                                                                                                                                                                                                                                                                                                                                                                                                                                                                                                                                                                                                                                                                                                                                                                                                                                                                                                                                                                                                                                                                                                                                                                                                                                                                                                                                                                                                                            |            |                                                                                                                |               |                                                                                                                  |                                                                                                                 |                                                                                                                  |                |                        |                               |                    |                              | A ARCHITECT & PLANNERS                                                      |     |
| DESIGN WITH A DIFFERENCE mail i.d-anarch.architect@gmail.com                                                                                                                                                                                                                                                                                                                                                                                                                                                                                                                                                                                                                                                                                                                                                                                                                                                                                                                                                                                                                                                                                                                                                                                                                                                                                                                                                                                                                                                                                                                                                                                                                                                                                                                                                                                                                                                                                                                                                                                                                                                                                                                                                                                                                                     | ATIC       | 141-144-14                                                                                                     |               |                                                                                                                  |                                                                                                                 |                                                                                                                  |                |                        |                               |                    |                              | Sec-11,Plot no.61,CBD Belapur-4006<br>cntct no.022-27562410,                | 14, |