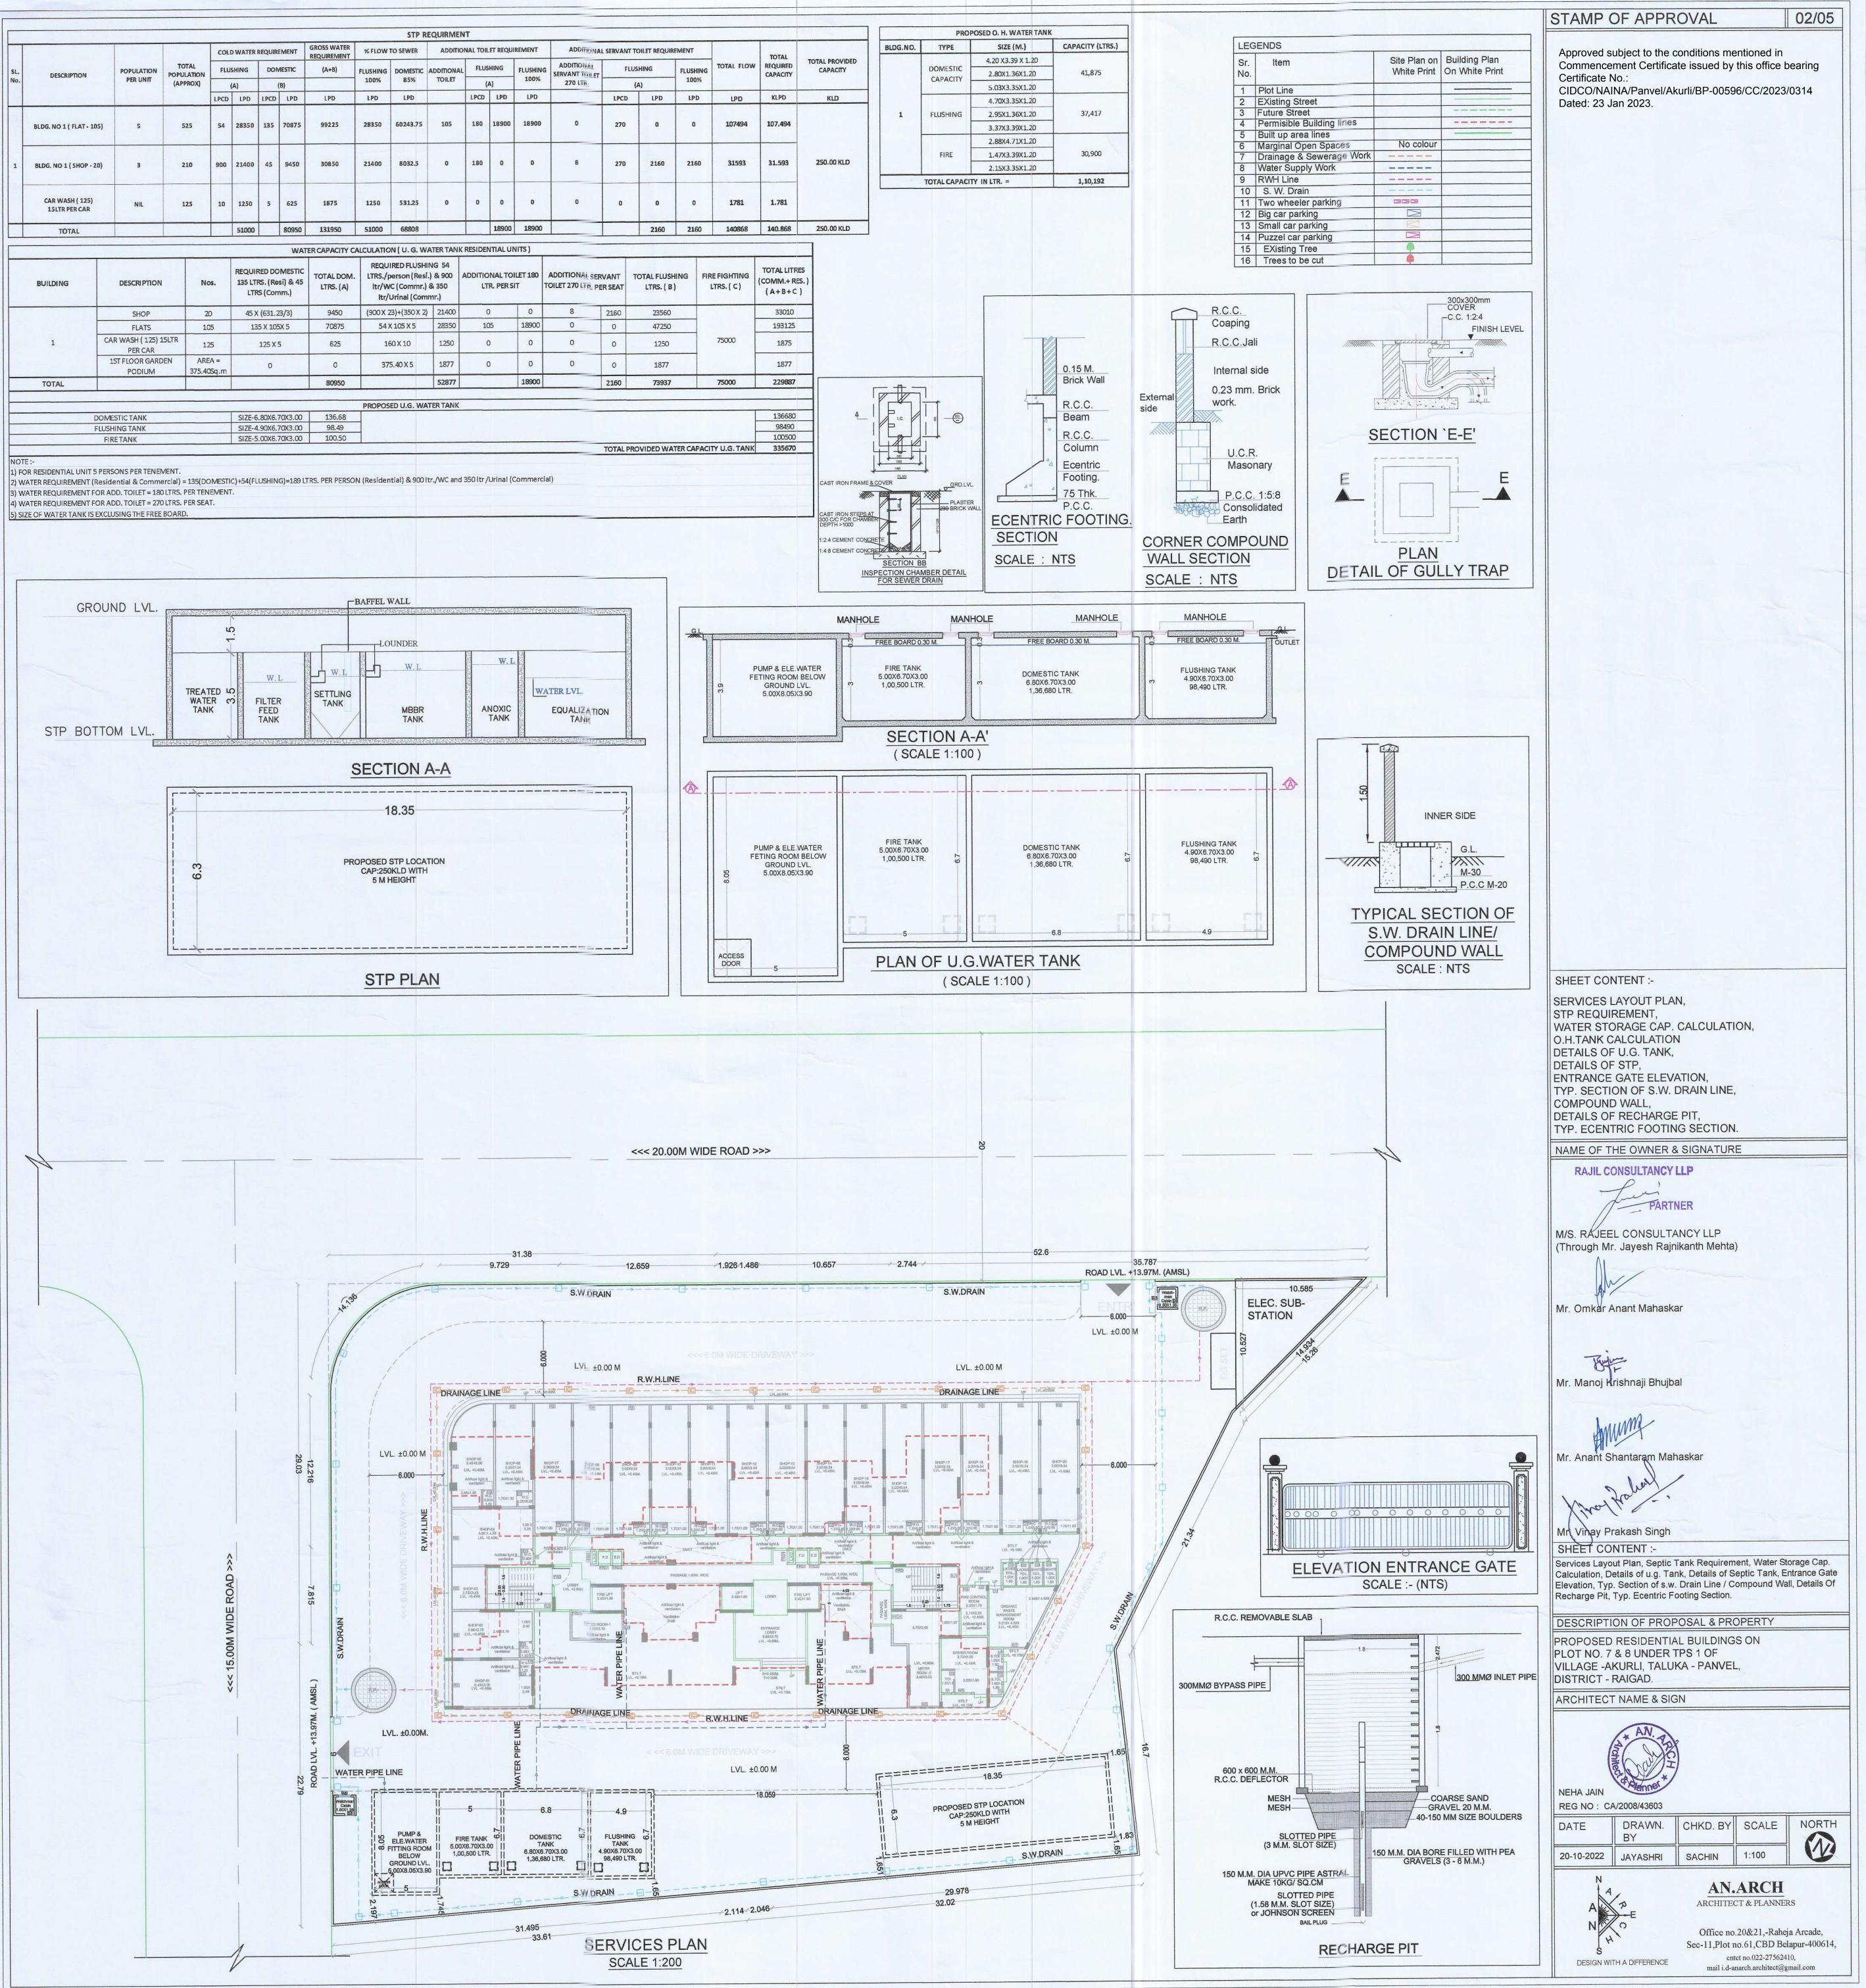

|                                                                                                                                                                                                                                                                                                                                                                                                                                                                                                                                                                                                                                                                                                                                                                                                                                                                                                                                                                                                                                                                                                                                                                                                                                                                                                                                                                                                                                                                                                                                                                                                                                                                                                                                                                                                                                                                                                                                                                                                                                                                                                                                                                                                                                                                                                  |            |                                                                                                                |               |                                                                                                                  |                                                                                                                 |                                                                                                                  |                |                        |                               |                    |                              | STAMP OF APPROVAL 03/0                                                      | )5  |
|--------------------------------------------------------------------------------------------------------------------------------------------------------------------------------------------------------------------------------------------------------------------------------------------------------------------------------------------------------------------------------------------------------------------------------------------------------------------------------------------------------------------------------------------------------------------------------------------------------------------------------------------------------------------------------------------------------------------------------------------------------------------------------------------------------------------------------------------------------------------------------------------------------------------------------------------------------------------------------------------------------------------------------------------------------------------------------------------------------------------------------------------------------------------------------------------------------------------------------------------------------------------------------------------------------------------------------------------------------------------------------------------------------------------------------------------------------------------------------------------------------------------------------------------------------------------------------------------------------------------------------------------------------------------------------------------------------------------------------------------------------------------------------------------------------------------------------------------------------------------------------------------------------------------------------------------------------------------------------------------------------------------------------------------------------------------------------------------------------------------------------------------------------------------------------------------------------------------------------------------------------------------------------------------------|------------|----------------------------------------------------------------------------------------------------------------|---------------|------------------------------------------------------------------------------------------------------------------|-----------------------------------------------------------------------------------------------------------------|------------------------------------------------------------------------------------------------------------------|----------------|------------------------|-------------------------------|--------------------|------------------------------|-----------------------------------------------------------------------------|-----|
|                                                                                                                                                                                                                                                                                                                                                                                                                                                                                                                                                                                                                                                                                                                                                                                                                                                                                                                                                                                                                                                                                                                                                                                                                                                                                                                                                                                                                                                                                                                                                                                                                                                                                                                                                                                                                                                                                                                                                                                                                                                                                                                                                                                                                                                                                                  | 8          | 9                                                                                                              | 10            | 11                                                                                                               | ТҮРЕ                                                                                                            |                                                                                                                  | HEIGHT         | AREA                   | SILL LEVEL                    |                    | PTION                        | Commencement Certificate issued by this office                              |     |
|                                                                                                                                                                                                                                                                                                                                                                                                                                                                                                                                                                                                                                                                                                                                                                                                                                                                                                                                                                                                                                                                                                                                                                                                                                                                                                                                                                                                                                                                                                                                                                                                                                                                                                                                                                                                                                                                                                                                                                                                                                                                                                                                                                                                                                                                                                  |            | TERRACE AREA                                                                                                   | TERRACE       | TERRACE                                                                                                          | (1)<br>FRD                                                                                                      | <b>(2)</b><br>1.500                                                                                              | (3)<br>2.100   | (4) = (2)x(3)<br>3.150 | (5)<br>0.000                  | ( 6<br>T.W. FRAMED | )<br>PANEL DOOR              | bearing Certificate No.:<br>CIDCO/NAINA/Panvel/Akurli/BP-00596/CC/2023      | 3/0 |
|                                                                                                                                                                                                                                                                                                                                                                                                                                                                                                                                                                                                                                                                                                                                                                                                                                                                                                                                                                                                                                                                                                                                                                                                                                                                                                                                                                                                                                                                                                                                                                                                                                                                                                                                                                                                                                                                                                                                                                                                                                                                                                                                                                                                                                                                                                  |            |                                                                                                                |               |                                                                                                                  | FRD2                                                                                                            | 0.750                                                                                                            | 2.100          | 1.575                  | 0.000                         | T.W. FRAMED        | PANEL DOOR                   |                                                                             |     |
|                                                                                                                                                                                                                                                                                                                                                                                                                                                                                                                                                                                                                                                                                                                                                                                                                                                                                                                                                                                                                                                                                                                                                                                                                                                                                                                                                                                                                                                                                                                                                                                                                                                                                                                                                                                                                                                                                                                                                                                                                                                                                                                                                                                                                                                                                                  | 0.000      | 106.099                                                                                                        | 0.000         | 0.000                                                                                                            | FRD3                                                                                                            | 1.000                                                                                                            | 2.100          | 2.100                  | 0.000                         | T.W. FRAMED        | PANEL DOOR                   |                                                                             |     |
|                                                                                                                                                                                                                                                                                                                                                                                                                                                                                                                                                                                                                                                                                                                                                                                                                                                                                                                                                                                                                                                                                                                                                                                                                                                                                                                                                                                                                                                                                                                                                                                                                                                                                                                                                                                                                                                                                                                                                                                                                                                                                                                                                                                                                                                                                                  | 0.000      | 106.099                                                                                                        | 0.000         | 0.000                                                                                                            | D3<br>W                                                                                                         | 2.000                                                                                                            | 2.100<br>1.400 | 1.575<br>2.800         | 0.000                         | T.W. FRAMED        | PANEL DOOR<br>DING WINDOW    |                                                                             |     |
|                                                                                                                                                                                                                                                                                                                                                                                                                                                                                                                                                                                                                                                                                                                                                                                                                                                                                                                                                                                                                                                                                                                                                                                                                                                                                                                                                                                                                                                                                                                                                                                                                                                                                                                                                                                                                                                                                                                                                                                                                                                                                                                                                                                                                                                                                                  | 0.000      | 106.099                                                                                                        | 0.000         | 0.000                                                                                                            | W2                                                                                                              | 1.200                                                                                                            | 2.150          | 2.580                  | 0.150                         | ALUMINIUM SLI      | DING WINDOW                  |                                                                             |     |
|                                                                                                                                                                                                                                                                                                                                                                                                                                                                                                                                                                                                                                                                                                                                                                                                                                                                                                                                                                                                                                                                                                                                                                                                                                                                                                                                                                                                                                                                                                                                                                                                                                                                                                                                                                                                                                                                                                                                                                                                                                                                                                                                                                                                                                                                                                  | 0.000      | 106.099                                                                                                        | 0.000         | 0.000                                                                                                            | W5                                                                                                              | 1.300                                                                                                            | 2.000          | 2.600                  | 0.900                         | ALUMINIUM SLI      | DING WINDOW                  |                                                                             |     |
|                                                                                                                                                                                                                                                                                                                                                                                                                                                                                                                                                                                                                                                                                                                                                                                                                                                                                                                                                                                                                                                                                                                                                                                                                                                                                                                                                                                                                                                                                                                                                                                                                                                                                                                                                                                                                                                                                                                                                                                                                                                                                                                                                                                                                                                                                                  |            |                                                                                                                |               |                                                                                                                  | W8                                                                                                              | 1.000                                                                                                            | 1.500          | 1.500                  | 0.900                         | ALUMINIUM SLI      | DING WINDOW                  |                                                                             |     |
|                                                                                                                                                                                                                                                                                                                                                                                                                                                                                                                                                                                                                                                                                                                                                                                                                                                                                                                                                                                                                                                                                                                                                                                                                                                                                                                                                                                                                                                                                                                                                                                                                                                                                                                                                                                                                                                                                                                                                                                                                                                                                                                                                                                                                                                                                                  |            |                                                                                                                |               |                                                                                                                  | V1<br>V2                                                                                                        | 0.530<br>0.500                                                                                                   | 0.900<br>0.900 | 0.477<br>0.450         | 1.400<br>1.400                | ALUMINIUM LOUY     | VERED WINDOW<br>VERED WINDOW |                                                                             |     |
|                                                                                                                                                                                                                                                                                                                                                                                                                                                                                                                                                                                                                                                                                                                                                                                                                                                                                                                                                                                                                                                                                                                                                                                                                                                                                                                                                                                                                                                                                                                                                                                                                                                                                                                                                                                                                                                                                                                                                                                                                                                                                                                                                                                                                                                                                                  |            | - <del>1</del> .0                                                                                              |               |                                                                                                                  | V4                                                                                                              | 0.480                                                                                                            | 0.900          | 0.432                  | 1.400                         | ALUMINIUM LOU'     | VERED WINDOW                 |                                                                             |     |
|                                                                                                                                                                                                                                                                                                                                                                                                                                                                                                                                                                                                                                                                                                                                                                                                                                                                                                                                                                                                                                                                                                                                                                                                                                                                                                                                                                                                                                                                                                                                                                                                                                                                                                                                                                                                                                                                                                                                                                                                                                                                                                                                                                                                                                                                                                  |            |                                                                                                                |               |                                                                                                                  | RJ2                                                                                                             | 3.350                                                                                                            | 1.000          | 3.350                  | 0.150                         | R.C.C.             | . JALI                       |                                                                             |     |
|                                                                                                                                                                                                                                                                                                                                                                                                                                                                                                                                                                                                                                                                                                                                                                                                                                                                                                                                                                                                                                                                                                                                                                                                                                                                                                                                                                                                                                                                                                                                                                                                                                                                                                                                                                                                                                                                                                                                                                                                                                                                                                                                                                                                                                                                                                  |            |                                                                                                                |               |                                                                                                                  |                                                                                                                 | and the second |                |                        |                               |                    |                              |                                                                             |     |
|                                                                                                                                                                                                                                                                                                                                                                                                                                                                                                                                                                                                                                                                                                                                                                                                                                                                                                                                                                                                                                                                                                                                                                                                                                                                                                                                                                                                                                                                                                                                                                                                                                                                                                                                                                                                                                                                                                                                                                                                                                                                                                                                                                                                                                                                                                  | EA LI      | NE DIAG                                                                                                        | RAM           |                                                                                                                  | Sr. 1                                                                                                           | Io. NUMBE                                                                                                        |                | ND FLOOR BUIL          | TUP AREA CAL<br>BASE          | CULATION HEIGHT    |                              |                                                                             |     |
|                                                                                                                                                                                                                                                                                                                                                                                                                                                                                                                                                                                                                                                                                                                                                                                                                                                                                                                                                                                                                                                                                                                                                                                                                                                                                                                                                                                                                                                                                                                                                                                                                                                                                                                                                                                                                                                                                                                                                                                                                                                                                                                                                                                                                                                                                                  |            |                                                                                                                |               |                                                                                                                  |                                                                                                                 |                                                                                                                  | (3)<br>GROU    | (4)<br>ND FLOOR BUIL   | (5)<br>T UP AREA CAL          | (6)<br>CULATION    | ( 7 )=3X4X5X6                |                                                                             |     |
|                                                                                                                                                                                                                                                                                                                                                                                                                                                                                                                                                                                                                                                                                                                                                                                                                                                                                                                                                                                                                                                                                                                                                                                                                                                                                                                                                                                                                                                                                                                                                                                                                                                                                                                                                                                                                                                                                                                                                                                                                                                                                                                                                                                                                                                                                                  | OF 1/2     | BASE HI<br>(M)                                                                                                 | EIGHT<br>(M)  | SO.M.)                                                                                                           |                                                                                                                 |                                                                                                                  |                |                        | 1                             | TOTAL ADDITION     | 1267.183                     |                                                                             |     |
|                                                                                                                                                                                                                                                                                                                                                                                                                                                                                                                                                                                                                                                                                                                                                                                                                                                                                                                                                                                                                                                                                                                                                                                                                                                                                                                                                                                                                                                                                                                                                                                                                                                                                                                                                                                                                                                                                                                                                                                                                                                                                                                                                                                                                                                                                                  | ONAL TOILE | 4.600                                                                                                          | ON<br>1.900   | 8.740                                                                                                            | 4                                                                                                               | 3                                                                                                                | 2              | 1                      | 0.455                         | X 0.600            | 0.546                        |                                                                             |     |
|                                                                                                                                                                                                                                                                                                                                                                                                                                                                                                                                                                                                                                                                                                                                                                                                                                                                                                                                                                                                                                                                                                                                                                                                                                                                                                                                                                                                                                                                                                                                                                                                                                                                                                                                                                                                                                                                                                                                                                                                                                                                                                                                                                                                                                                                                                  |            |                                                                                                                |               | 8.740                                                                                                            | 7                                                                                                               | 6                                                                                                                | 1              |                        | AS PER POL                    | YLINE              | 1.932                        |                                                                             |     |
|                                                                                                                                                                                                                                                                                                                                                                                                                                                                                                                                                                                                                                                                                                                                                                                                                                                                                                                                                                                                                                                                                                                                                                                                                                                                                                                                                                                                                                                                                                                                                                                                                                                                                                                                                                                                                                                                                                                                                                                                                                                                                                                                                                                                                                                                                                  | /2 (       | M) (I                                                                                                          | M)            | ( SQ.M.)                                                                                                         | 9                                                                                                               | 8                                                                                                                | 1 2            | 1                      | 4.350<br>0.350                | X 1.000<br>X 1.000 | 4.350<br>0.700               |                                                                             |     |
|                                                                                                                                                                                                                                                                                                                                                                                                                                                                                                                                                                                                                                                                                                                                                                                                                                                                                                                                                                                                                                                                                                                                                                                                                                                                                                                                                                                                                                                                                                                                                                                                                                                                                                                                                                                                                                                                                                                                                                                                                                                                                                                                                                                                                                                                                                  | VI-1 AREA  | CALCULATION                                                                                                    |               |                                                                                                                  | 12                                                                                                              | 11                                                                                                               | 2              | 1                      | 0.750                         | X 1.000            | 1.500                        |                                                                             |     |
|                                                                                                                                                                                                                                                                                                                                                                                                                                                                                                                                                                                                                                                                                                                                                                                                                                                                                                                                                                                                                                                                                                                                                                                                                                                                                                                                                                                                                                                                                                                                                                                                                                                                                                                                                                                                                                                                                                                                                                                                                                                                                                                                                                                                                                                                                                  | 1 2.       |                                                                                                                |               | and the second | 15                                                                                                              | 14                                                                                                               | 1              | 1                      | 3.280                         | X 2.150            | 7.052                        |                                                                             |     |
|                                                                                                                                                                                                                                                                                                                                                                                                                                                                                                                                                                                                                                                                                                                                                                                                                                                                                                                                                                                                                                                                                                                                                                                                                                                                                                                                                                                                                                                                                                                                                                                                                                                                                                                                                                                                                                                                                                                                                                                                                                                                                                                                                                                                                                                                                                  | AL BUILT L |                                                                                                                |               |                                                                                                                  | 18                                                                                                              | 17                                                                                                               | 1              | 1                      | 1.050                         | X 2.350            | 2.468                        |                                                                             |     |
|                                                                                                                                                                                                                                                                                                                                                                                                                                                                                                                                                                                                                                                                                                                                                                                                                                                                                                                                                                                                                                                                                                                                                                                                                                                                                                                                                                                                                                                                                                                                                                                                                                                                                                                                                                                                                                                                                                                                                                                                                                                                                                                                                                                                                                                                                                  |            | the second s |               | 45.257                                                                                                           | 20                                                                                                              | 19<br>20                                                                                                         | 1              | 1                      | 0.750                         | X 1.500<br>X 2.155 | 1.125<br>3.233               |                                                                             |     |
|                                                                                                                                                                                                                                                                                                                                                                                                                                                                                                                                                                                                                                                                                                                                                                                                                                                                                                                                                                                                                                                                                                                                                                                                                                                                                                                                                                                                                                                                                                                                                                                                                                                                                                                                                                                                                                                                                                                                                                                                                                                                                                                                                                                                                                                                                                  |            | 270 5.                                                                                                         | 030           | 6.388                                                                                                            | 23                                                                                                              | 22<br>23                                                                                                         | 1              | 1                      | 1.050                         | X 3.350<br>X 1.380 | 3.518                        |                                                                             |     |
|                                                                                                                                                                                                                                                                                                                                                                                                                                                                                                                                                                                                                                                                                                                                                                                                                                                                                                                                                                                                                                                                                                                                                                                                                                                                                                                                                                                                                                                                                                                                                                                                                                                                                                                                                                                                                                                                                                                                                                                                                                                                                                                                                                                                                                                                                                  |            | TOTAL DE                                                                                                       | DUCTION       | 15.280                                                                                                           | - 26                                                                                                            | 25                                                                                                               | 1              | 1                      | 0.730                         | X 2.160            | 1.577                        |                                                                             |     |
| 10       10       10       10       10       10       10       10       10       10       10       10       10       10       10       10       10       10       10       10       10       10       10       10       10       10       10       10       10       10       10       10       10       10       10       10       10       10       10       10       10       10       10       10       10       10       10       10       10       10       10       10       10       10       10       10       10       10       10       10       10       10       10       10       10       10       10       10       10       10       10       10       10       10       10       10       10       10       10       10       10       10       10       10       10       10       10       10       10       10       10       10       10       10       10       10       10       10       10       10       10       10       10       10       10       10       10       10       10       10       10       10 <td< td=""><td>T UP AREA</td><td>OF METER RO</td><td>00M 1 +2=</td><td>and the second second second second second</td><td></td><td>28</td><td>1</td><td>1</td><td>5.030</td><td>X 1.470</td><td>7.394</td><td></td><td></td></td<>                                                                                                                                                                                                                                                                                                                                                                                                                                                                                                                                                                                                                                                                                                                                                                                                                                                                                                                                                                                                                     | T UP AREA  | OF METER RO                                                                                                    | 00M 1 +2=     | and the second second second second second                                                                       |                                                                                                                 | 28                                                                                                               | 1              | 1                      | 5.030                         | X 1.470            | 7.394                        |                                                                             |     |
|                                                                                                                                                                                                                                                                                                                                                                                                                                                                                                                                                                                                                                                                                                                                                                                                                                                                                                                                                                                                                                                                                                                                                                                                                                                                                                                                                                                                                                                                                                                                                                                                                                                                                                                                                                                                                                                                                                                                                                                                                                                                                                                                                                                                                                                                                                  | 1/2        | BASE<br>(M)                                                                                                    | HEIGHT<br>(M) | ( SQ.M.)                                                                                                         | 32                                                                                                              | 31                                                                                                               | 1              | 1                      | 2.150                         | X 3.930            | 8.450                        |                                                                             |     |
| 1         1         1         1         1         1         1         1         1         1         1         1         1         1         1         1         1         1         1         1         1         1         1         1         1         1         1         1         1         1         1         1         1         1         1         1         1         1         1         1         1         1         1         1         1         1         1         1         1         1         1         1         1         1         1         1         1         1         1         1         1         1         1         1         1         1         1         1         1         1         1         1         1         1         1         1         1         1         1         1         1         1         1         1         1         1         1         1         1         1         1         1         1         1         1         1         1         1         1         1         1         1         1         1         1         1         1                                                                                                                                                                                                                                                                                                                                                                                                                                                                                                                                                                                                                                                                                                                                                                                                                                                                                                                                                                                                                                                                                                                                                                                            | OOM BUILT  | UP AREA CALCULA<br>3.880 X                                                                                     | 5.810         | 22.543                                                                                                           | 34                                                                                                              | 33<br>34                                                                                                         | 1              | 1                      | 2.750                         | X 2.850<br>X 1.900 | 7.838<br>4.560               |                                                                             |     |
| Image: Strate                                                                                                                                                                                           |            | 1.600 X                                                                                                        | 0.230         | 0.368                                                                                                            | 37                                                                                                              | 36                                                                                                               | 1              | 1                      | 0.700                         | X 1.940            | 1.358<br>7.724               |                                                                             |     |
| Diff BLOW BLOCKLOBY       Image: Diff BLOW BLOCKLOBY       100       100       100       100       100       100       100       100       100       100       100       100       100       100       100       100       100       100       100       100       100       100       100       100       100       100       100       100       100       100       100       100       100       100       100       100       100       100       100       100       100       100       100       100       100       100       100       100       100       100       100       100       100       100       100       100       100       100       100       100       100       100       100       100       100       100       100       100       100       100       100       100       100       100       100       100       100       100       100       100       100       100       100       100       100       100       100       100       100       100       100       100       100       100       100       100       100       100       100       100       100       100                                                                                                                                                                                                                                                                                                                                                                                                                                                                                                                                                                                                                                                                                                                                                                                                                                                                                                                                                                                                                                                                                                                                                                                 |            | тот                                                                                                            | TAL DEDUCTION | 3.987                                                                                                            | 40                                                                                                              | 39                                                                                                               | 1              | 1                      | 2.850                         | X 1.030            | 2.936                        | Internal wall thk 0.10M<br>TOTAL NO. OF UNITS                               |     |
| dia         dia <td>1</td> <td></td> <td>T</td> <td>AREA</td> <td>43</td> <td>42</td> <td>1</td> <td>1</td> <td>1.450</td> <td>X 2.480</td> <td>3.596</td> <td>RESIDENTAL UNITS 105</td> <td>_</td>                                                                                                                                                                                                                                                                                                                                                                                                                                                                                                                                                                                                                                                                                                                                                                                                                                                                                                          | 1          |                                                                                                                | T             | AREA                                                                                                             | 43                                                                                                              | 42                                                                                                               | 1              | 1                      | 1.450                         | X 2.480            | 3.596                        | RESIDENTAL UNITS 105                                                        | _   |
| Image: Second and the second                                                                                                                                                                                          | (4)        | (5)                                                                                                            | (6)           |                                                                                                                  | the second se | 44                                                                                                               | 1              |                        |                               | TOTAL DIDUCTION    | 552.743                      | CALCULATION, SCHEDULE OF DOOR & WINDOW,<br>SCHEDULE OF LIGHT & VENTILATION, |     |
| NUM. REALTING         BOD           TURNEL TO ALL DATA         TOPALITIENT OF ADDRESS         TOPALITIENT OF ADDRESS         TOPALITIENT OF ADDRESS           RAME CONSULTATION         20.55         TOPALITIENT OF ADDRESS         TOPALITIENT OF ADDRESS         TOPALITIENT OF ADDRESS           RAME CONSULTATION         20.55         TOPALITIENT OF ADDRESS         TOPALITIENT OF ADDRESS         TOPALITIENT OF ADDRESS           RAME CONSULTATION         20.55         TOPALITIENT OF ADDRESS         TOPALITIENT OF ADDRESS         TOPALITIENT OF ADDRESS           RES ROLLED CONSULTATION         20.55         TOPALITIENT OF ADDRESS         TO                                                                                                                                                                                                                                                                                                                                                                                                                                                                                                                                                                                                                                                                                                                                                          | 1          | т                                                                                                              | DTAL ADDITION | 5.600                                                                                                            |                                                                                                                 |                                                                                                                  |                |                        | SERVANT TO                    | LET BUILT UP AREA  | 18.556<br>5.000              |                                                                             |     |
| PARTNER<br>MS. RAJEEL CONSULTANCY LLP<br>(Through Ms. Space EL CONSULTANCY L |            | TO<br>JILT UP AREA ON S                                                                                        | TAL DEDUCTION | 5.000                                                                                                            |                                                                                                                 |                                                                                                                  |                | FIRE                   | CONTROL RO                    | OM BUILT UP AREA   | 9.979                        | RAJIL CONSULTANCY LLP                                                       |     |
| Image: Standard Mathematical Standard Mathematica                                                                                                                                                                                    |            |                                                                                                                |               | 000,000                                                                                                          | ]                                                                                                               |                                                                                                                  |                |                        |                               |                    | 1                            |                                                                             |     |
| 8     Mr. Maroj Kristnaj Bhujbal       Mr. Maroj Kristnaj Bhujbal     Mr. Maroj Kristnaj Bhujbal       Mr. Mr. Kashi K                                                                                                                                                                                                                                                                                                                                                                                                                                                                                                                                                                                                                                                                                                                                                                                                 |            |                                                                                                                |               |                                                                                                                  |                                                                                                                 |                                                                                                                  |                |                        |                               |                    |                              |                                                                             |     |
| 8     Mr. Maroj Kristnaj Bhujbal       Mr. Maroj Kristnaj Bhujbal     Mr. Maroj Kristnaj Bhujbal       Mr. Mr. Kashi K                                                                                                                                                                                                                                                                                                                                                                                                                                                                                                                                                                                                                                                                                                                                                                                                 |            |                                                                                                                |               |                                                                                                                  |                                                                                                                 |                                                                                                                  |                |                        |                               |                    |                              | Mr. Omkar Anant Mahaskar                                                    |     |
| Mr. Manon krishnaji Bhujbal           Mr.                                                                                                                                                                                                                                                                                                                                                                                                                                                                                                                                                                                                                                                                                                                                                                                                                                                                                                                                                                                                                                |            |                                                                                                                |               |                                                                                                                  |                                                                                                                 |                                                                                                                  |                |                        |                               |                    |                              |                                                                             |     |
| 165       165       165       165       165       165       178         175       18       18       10       DESCRIPTION OF PROPOSAL & PROPERTY         PROPOSE DESIDENTIAL BUILDINGS ON PLOT NO. 7.8 8 UNDER TPS 1 OF VILLAGE - ARVIRLI, TALUKA - PANVEL, DISTRICT - RAIGAD.       DESCRIPTION OF PROPOSAL & PROPERTY         State       205       18       0       DESCRIPTION OF PROPOSAL & PROPERTY         ARCHITECT NAME & SIGN       NULLAGE - ARVIRLI, TALUKA - PANVEL, DISTRICT - RAIGAD.       DISTRICT - RAIGAD.         ARCHITECT NAME & SIGN       NULLAGE - ARVIRLI, TALUKA - PANVEL, DISTRICT - RAIGAD.       DISTRICT - RAIGAD.         ARCHITECT NAME & SIGN       NULLAGE - ARVIRLI, TALUKA - PANVEL, DISTRICT - RAIGAD.       DISTRICT - RAIGAD.         ARCHITECT NAME & SIGN       NULLAGE - ARVIRLI, TALUKA - PANVEL, DISTRICT - RAIGAD.       DISTRICT - RAIGAD.         ARCHITECT NAME & SIGN       NULLAGE - ARVIRLI, TALUKA - PANVEL, DISTRICT - RAIGAD.       DISTRICT - RAIGAD.         ARCHITECT NAME & SIGN       NULLAGE - ARVIRLI, TALUKA - PANVEL, DISTRICT - RAIGAD.       DISTRICT - RAIGAD.         ARCHITECT NAME & SIGN       NULLAGE - ARVIRLI, TALUKA - PANVEL, DISTRICT - RAIGAD.       NORTH         ARCHITECT NAME & SIGN       NULLAGE - ARVIRLI, TALUKA - PANVEL, DISTRICT - RAIGAD.       NORTH         ARCHITECT NAME & SIGN       NULLAGE - ARVIRLI, TALUKA - PANVEL, DISTRICT - RAIGAD.       NORTH                                                                                                                                                                                                                                                                                                                                                                                                                                                                                                                                                                                                                                                                                                                                                                                                                                            |            |                                                                                                                |               |                                                                                                                  |                                                                                                                 |                                                                                                                  |                |                        |                               |                    | 10.69                        | Mr. Manoj Krishnaji Bhujbal                                                 |     |
| 165       165       165       165       165       165       178         175       18       18       10       DESCRIPTION OF PROPOSAL & PROPERTY         PROPOSE DESIDENTIAL BUILDINGS ON PLOT NO. 7.8 8 UNDER TPS 1 OF VILLAGE - ARVIRLI, TALUKA - PANVEL, DISTRICT - RAIGAD.       DESCRIPTION OF PROPOSAL & PROPERTY         State       205       18       0       DESCRIPTION OF PROPOSAL & PROPERTY         ARCHITECT NAME & SIGN       NULLAGE - ARVIRLI, TALUKA - PANVEL, DISTRICT - RAIGAD.       DISTRICT - RAIGAD.         ARCHITECT NAME & SIGN       NULLAGE - ARVIRLI, TALUKA - PANVEL, DISTRICT - RAIGAD.       DISTRICT - RAIGAD.         ARCHITECT NAME & SIGN       NULLAGE - ARVIRLI, TALUKA - PANVEL, DISTRICT - RAIGAD.       DISTRICT - RAIGAD.         ARCHITECT NAME & SIGN       NULLAGE - ARVIRLI, TALUKA - PANVEL, DISTRICT - RAIGAD.       DISTRICT - RAIGAD.         ARCHITECT NAME & SIGN       NULLAGE - ARVIRLI, TALUKA - PANVEL, DISTRICT - RAIGAD.       DISTRICT - RAIGAD.         ARCHITECT NAME & SIGN       NULLAGE - ARVIRLI, TALUKA - PANVEL, DISTRICT - RAIGAD.       DISTRICT - RAIGAD.         ARCHITECT NAME & SIGN       NULLAGE - ARVIRLI, TALUKA - PANVEL, DISTRICT - RAIGAD.       NORTH         ARCHITECT NAME & SIGN       NULLAGE - ARVIRLI, TALUKA - PANVEL, DISTRICT - RAIGAD.       NORTH         ARCHITECT NAME & SIGN       NULLAGE - ARVIRLI, TALUKA - PANVEL, DISTRICT - RAIGAD.       NORTH                                                                                                                                                                                                                                                                                                                                                                                                                                                                                                                                                                                                                                                                                                                                                                                                                                            |            |                                                                                                                |               |                                                                                                                  |                                                                                                                 |                                                                                                                  |                |                        |                               |                    |                              | 1. UIMM                                                                     |     |
| 15-1       0       21       75       10       77       76       76       76       76       76       76       76       76       76       76       76       76       76       76       76       76       76       76       76       76       76       76       76       76       76       76       76       76       76       76       76       76       76       76       76       76       76       76       76       76       76       76       76       76       76       76       76       76       76       76       76       76       76       76       76       76       76       76       76       76       76       76       76       76       76       76       76       76       76       76       76       76       76       76       76       76       76       76       76       76       76       76       76       76       76       76       76       76       76       76       76       76       76       76       76       76       76       76       76       76       76       76       76       76       76       76 <t< td=""><td></td><td></td><td></td><td></td><td></td><td></td><td></td><td></td><td></td><td></td><td></td><td>Mr. Anant Shantaram Mahaskar</td><td></td></t<>                                                                                                                                                                                                                                                                                                                                                                                                                                                                                                                                                                                                                                                                                                                                                                                                                                                                                                                                                                                                                                                                                      |            |                                                                                                                |               |                                                                                                                  |                                                                                                                 |                                                                                                                  |                |                        |                               |                    |                              | Mr. Anant Shantaram Mahaskar                                                |     |
| 15-1       0       21       75       10       77       76       76       76       76       76       76       76       76       76       76       76       76       76       76       76       76       76       76       76       76       76       76       76       76       76       76       76       76       76       76       76       76       76       76       76       76       76       76       76       76       76       76       76       76       76       76       76       76       76       76       76       76       76       76       76       76       76       76       76       76       76       76       76       76       76       76       76       76       76       76       76       76       76       76       76       76       76       76       76       76       76       76       76       76       76       76       76       76       76       76       76       76       76       76       76       76       76       76       76       76       76       76       76       76       76       76 <t< td=""><td></td><td>1 65</td><td>1.05</td><td></td><td></td><td></td><td></td><td></td><td>a constantina de la constante</td><td></td><td></td><td>In my Robert.</td><td></td></t<>                                                                                                                                                                                                                                                                                                                                                                                                                                                                                                                                                                                                                                                                                                                                                                                                                                                                                                                                                                                                                                                                |            | 1 65                                                                                                           | 1.05          |                                                                                                                  |                                                                                                                 |                                                                                                                  |                |                        | a constantina de la constante |                    |                              | In my Robert.                                                               |     |
| Image: Section of the section of th                                                                                                                                                                                                  |            |                                                                                                                | 1             |                                                                                                                  |                                                                                                                 |                                                                                                                  | -14.11         |                        |                               |                    | 8                            |                                                                             |     |
| VILLAGE -AKURLI, TALUKA - PANVEL,<br>DISTRICT - RAIGAD<br>ARCHITECT NAME & SIGN<br>ARCHITECT NAME & SIGN<br>NEHA JAIN<br>REG NO : CA200643603<br>DATE DRAWN. CHKD. BY SCALE NORTH<br>20-10-2022 JAYASHRI SACHIN 1:100<br>ATION<br>ATION                                                                                                                                                                                                                                                                                                                                                                                                                                                                                                                                                                                                                                                                                                                                                                                                                                                                                                                                                                                                                                                                                                                                                                                                                                                                                                                                                                                                                                                                                                                                                                                                                                                                                                                                                                                                                                                                                                                                                                                                                                                          |            | ().74                                                                                                          |               |                                                                                                                  |                                                                                                                 |                                                                                                                  |                |                        |                               |                    | 5                            | PROPOSED RESIDENTIAL BUILDINGS ON                                           |     |
| 105       18         23 %       18         24 %       18         24 %       18         24 %       18         24 %       18         24 %       18         24 %       18         24 %       11         24 %       11         25        14.11         ATION       14.11                                                                                                                                                                                                                                                                                                                                                                                                                                                                                                                                                                                                                                                                                                                                                                                                                                                                                                                                                                                                                                                                                                                                                                                                                                                                                                                                                                                                                                                                                                                                                                                                                                                                                                                                                                                                                                                                                                                                                                                                                             | 0          | 73                                                                                                             | 3.35          |                                                                                                                  |                                                                                                                 |                                                                                                                  |                |                        |                               |                    |                              | VILLAGE -AKURLI, TALUKA - PANVEL,                                           |     |
| 24 E<br>24 E<br>24 E<br>24 E<br>25 14.11<br>ATION                                                                                                                                                                                                                                                                                                                                                                                                                                                                                                                                                                                                                                                                                                                                                                                                                                                                                                                                                                                                                                                                                                                                                                                                                                                                                                                                                                                                                                                                                                                                                                                                                                                                                                                                                                                                                                                                                                                                                                                                                                                                                                                                                                                                                                                | 2.16       |                                                                                                                | -1.05-        |                                                                                                                  |                                                                                                                 |                                                                                                                  | 18             |                        |                               |                    |                              | ARCHITECT NAME & SIGN                                                       |     |
| 24     B       24     CHKD. BY       24     CHKD. BY       20-10-2022     JAYASHRI       SACHIN     1:100       ATION     AN.ARCH                                                                                                                                                                                                                                                                                                                                                                                                                                                                                                                                                                                                                                                                                                                                                                                                                                                                                                                                                                                                                                                                                                                                                                                                                                                                                                                                                                                                                                                                                                                                                                                                                                                                                                                                                                                                                                                                                                                                                                                                                                                                                                                                                                |            |                                                                                                                | 23 8          |                                                                                                                  |                                                                                                                 |                                                                                                                  |                |                        |                               |                    | 13.94                        | * COULTS                                                                    |     |
| 24       BY       Image: Constraint of the second s                                                                                                                                                                                                                    |            |                                                                                                                |               |                                                                                                                  |                                                                                                                 |                                                                                                                  |                |                        |                               |                    |                              |                                                                             |     |
| 2.85 14.11 SACHIN 1.100<br>N<br>A<br>A<br>A<br>A<br>A<br>A<br>A<br>A<br>A<br>A<br>A<br>A<br>A                                                                                                                                                                                                                                                                                                                                                                                                                                                                                                                                                                                                                                                                                                                                                                                                                                                                                                                                                                                                                                                                                                                                                                                                                                                                                                                                                                                                                                                                                                                                                                                                                                                                                                                                                                                                                                                                                                                                                                                                                                                                                                                                                                                                    |            |                                                                                                                | 6.63          |                                                                                                                  |                                                                                                                 |                                                                                                                  |                |                        |                               |                    |                              | BY G                                                                        | ТН  |
| ARCHITECT & PLANNERS<br>2.85<br>14.11<br>ARCHITECT & PLANNERS<br>N<br>Sec-11,Plot no.61,CBD Belapur-400614,<br>Sec-11,Plot no.61,CBD Belapur-400614,<br>cntct no.022-27562410,                                                                                                                                                                                                                                                                                                                                                                                                                                                                                                                                                                                                                                                                                                                                                                                                                                                                                                                                                                                                                                                                                                                                                                                                                                                                                                                                                                                                                                                                                                                                                                                                                                                                                                                                                                                                                                                                                                                                                                                                                                                                                                                   |            |                                                                                                                |               |                                                                                                                  |                                                                                                                 |                                                                                                                  |                |                        |                               |                    |                              |                                                                             |     |
| ATION Sec-11,Plot no.61,CBD Belapur-400614,<br>cntct no.022-27562410,                                                                                                                                                                                                                                                                                                                                                                                                                                                                                                                                                                                                                                                                                                                                                                                                                                                                                                                                                                                                                                                                                                                                                                                                                                                                                                                                                                                                                                                                                                                                                                                                                                                                                                                                                                                                                                                                                                                                                                                                                                                                                                                                                                                                                            |            |                                                                                                                |               |                                                                                                                  |                                                                                                                 |                                                                                                                  |                |                        |                               |                    |                              | A ARCHITECT & PLANNERS                                                      |     |
| DESIGN WITH A DIFFERENCE mail i.d-anarch.architect@gmail.com                                                                                                                                                                                                                                                                                                                                                                                                                                                                                                                                                                                                                                                                                                                                                                                                                                                                                                                                                                                                                                                                                                                                                                                                                                                                                                                                                                                                                                                                                                                                                                                                                                                                                                                                                                                                                                                                                                                                                                                                                                                                                                                                                                                                                                     | ATIC       | 141-144-14                                                                                                     |               |                                                                                                                  |                                                                                                                 |                                                                                                                  |                |                        |                               |                    |                              | Sec-11,Plot no.61,CBD Belapur-4006<br>cntct no.022-27562410,                | 14, |