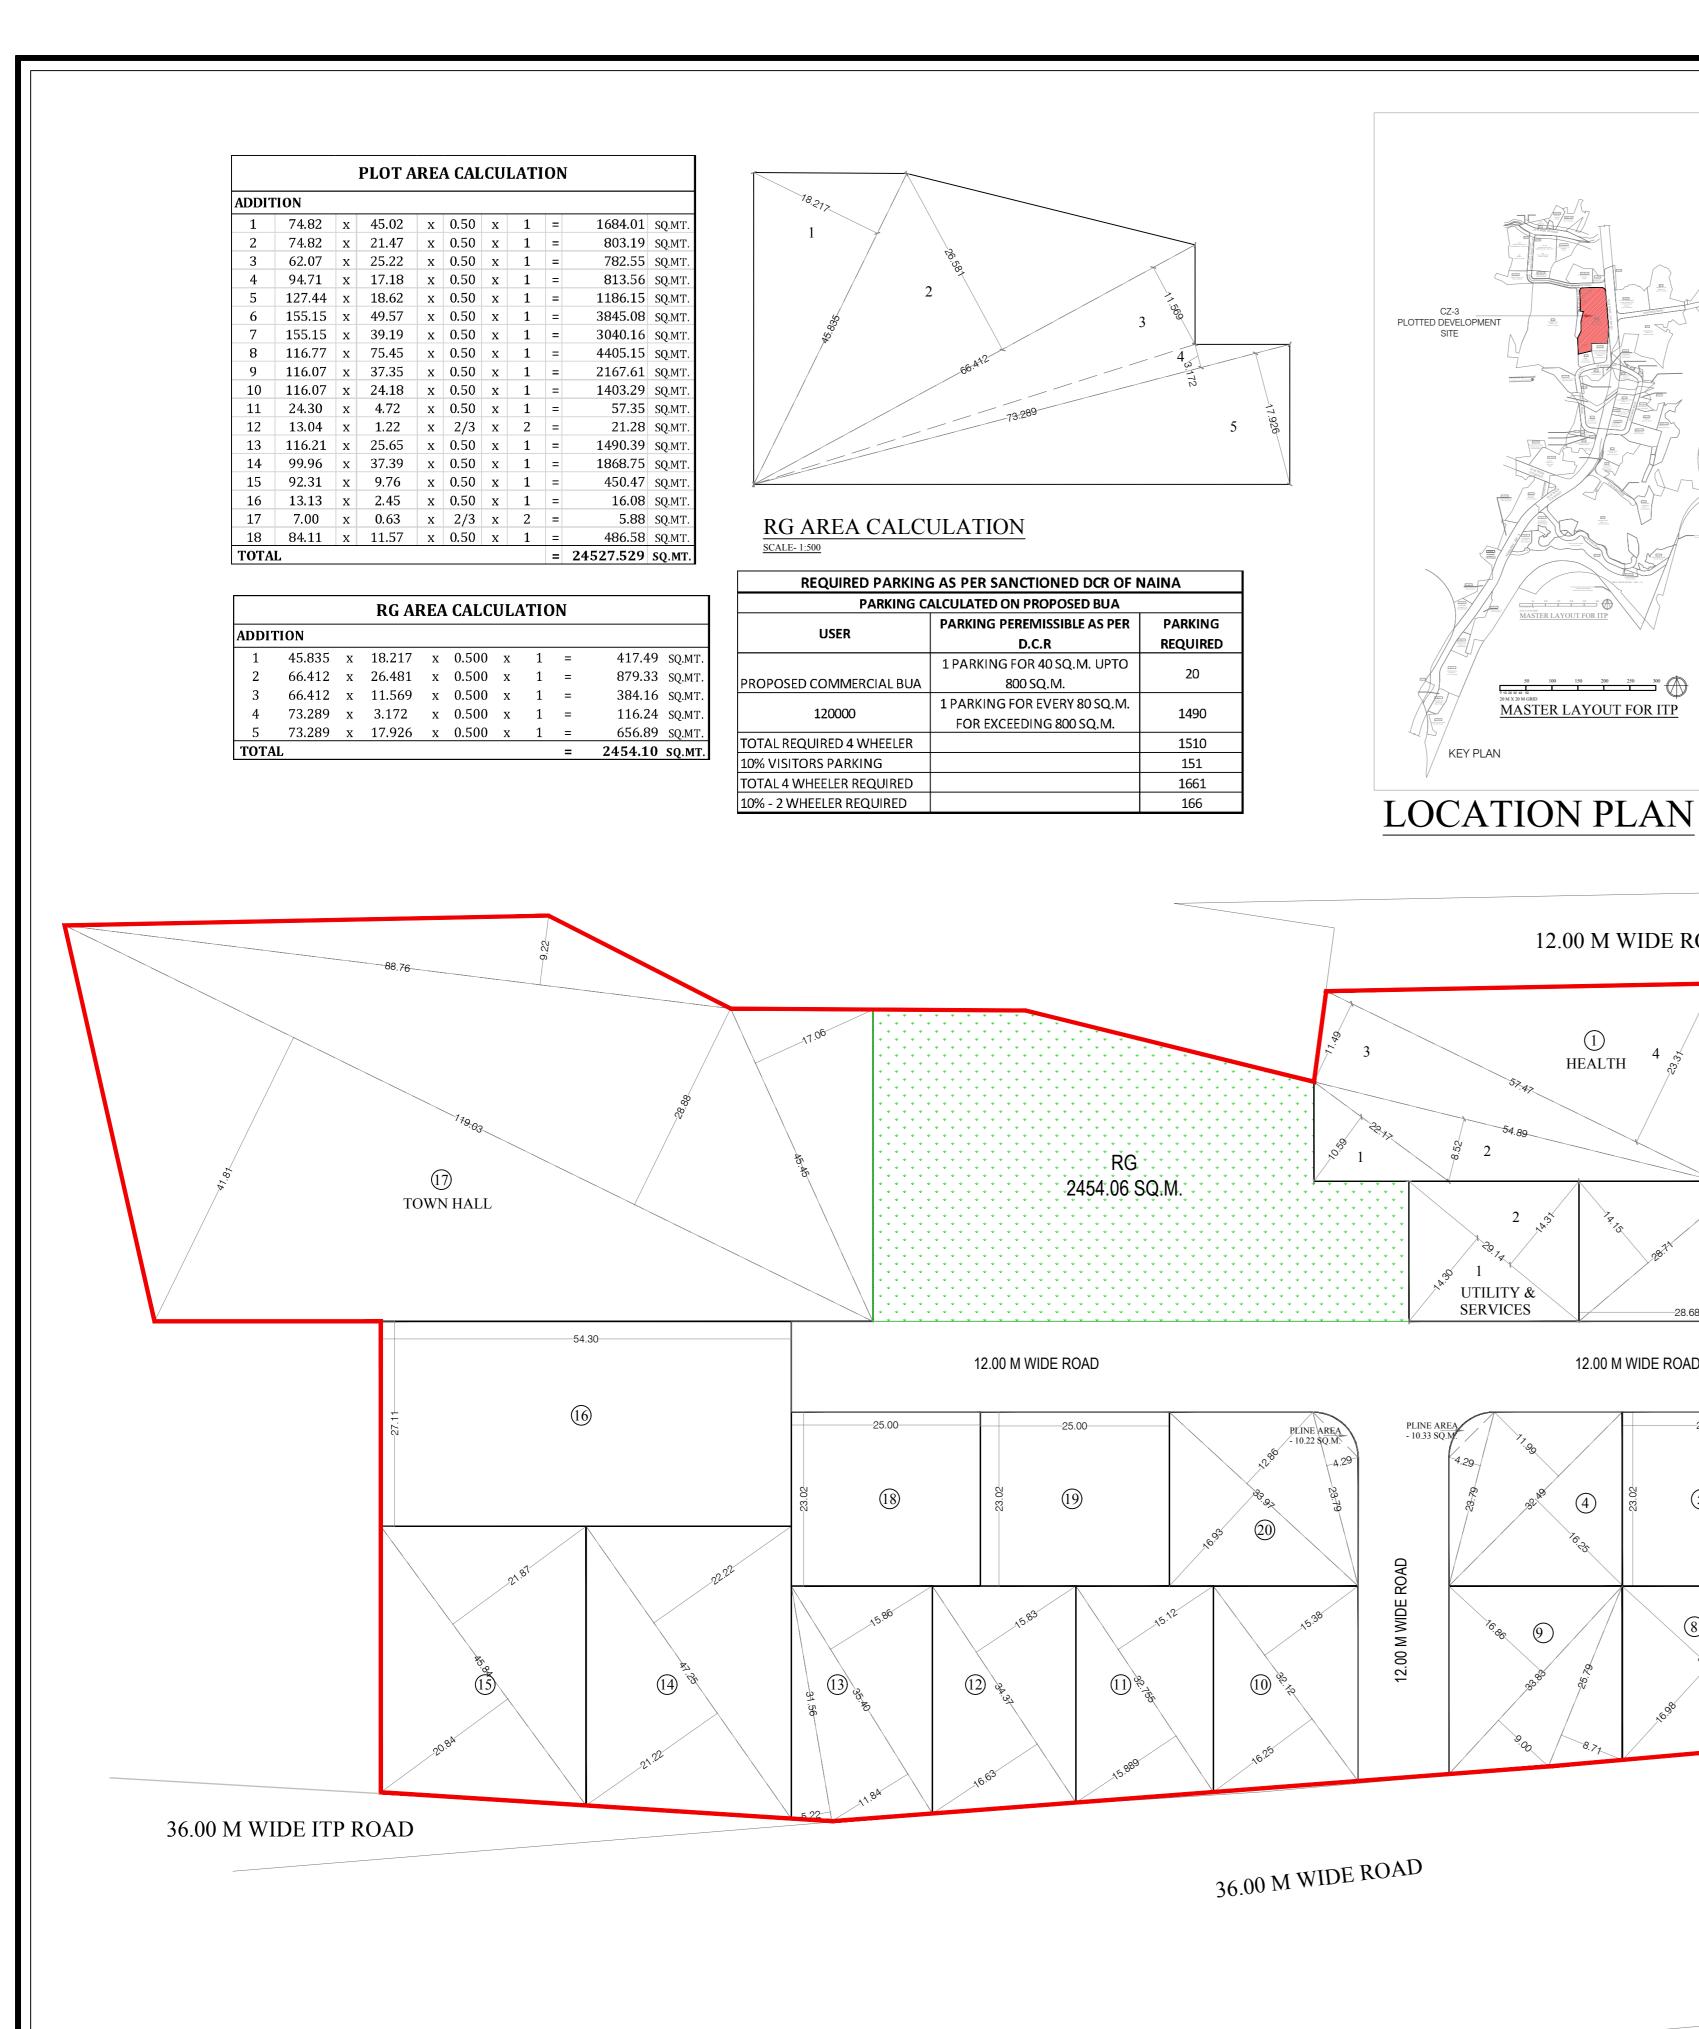

PLOT AREA CALCULATION

PER. BUILT DRAWING FOR BUILDING PERMISSION UP AREA **ASSIGNED** (IN SQ.M.) CONTENT :-CALCULATION, PLOT AREA STATEMENT, LOCATION PLAN, PARKING STATEMENT 5000.00 APPROVAL STAMP 3000.00 3500.00 4500.00 4500.00 9000.00 4600.00 4500.00 549.71 DETACHED 4700.00 4500.00 4500.00 4800.00 4800.00 8800.00 8500.00 54.30 | X | 27.11 | X | 1 | = | 1472.1 | 1472.07 | DETACHED | 10000.00 567.23 | DETACHED | 5000.00 TOTAL AREA 19645.26 120000.00

01/01

LAYOUT PLAN - CZ-03

APPROVAL STAMP

PLOT AREA DIAGRAM AND CALCULATION, RG AREA DIAGRAM &

1 PLOT AREA 24527.529 RG AREA REQUIRED (10%) 2452.753 RG AREA PROVIDED 2454.102 4 5 PER 100 SQM OF RG AREA AS PER DCPR 123 1 PER SQM OF BALANCE AREA AS PER ITP POLICY 221 6 EXISTING TREES ON SITE 0 TREES TO BE RETAINED 0 8 TREES TO BE CUT (6 - 7) 0

TREE REQUIRED STATEMENT

PROFORMA -I

Area in Sq.mt.

24527.529

24527.529

24527.529

0

0

0

24527.529

2452.753

2454.102

2189.970

120000.000

120000.000

20

344

Not applicable

0

344

as per approved ITP

AREA STATEMENT

Plot area Considered for approval least of

1 Area of plot as per approved ITP Layout

Area by Triangulation method of TILR

(1) & (2)2. Deductions a Existing Road

b Proposed Road

4c Internal Roads

5 Permissible BUA

4d Amenities

7 No of Plots

c Area under reservation if any

4a R.G. Open space required (10% of 1)

A Built Up Area as per approved ITP Layout

Not Applicable as per approved ITP

9 TREES TO BE PLANTED AT 5 PER TREE CUT(8 X 5 NoS)

10 TREES REQUIRED ON SITE (4+5+9-7)

3 GROSS AREA of Plot (3-4)

4b R.G. Open space provided

6 Proposed Built Up Area

8 Trees to be Planted

9 | Social Housing -

(13)

**BLOCK PLAN** 

SCALE- 1:500