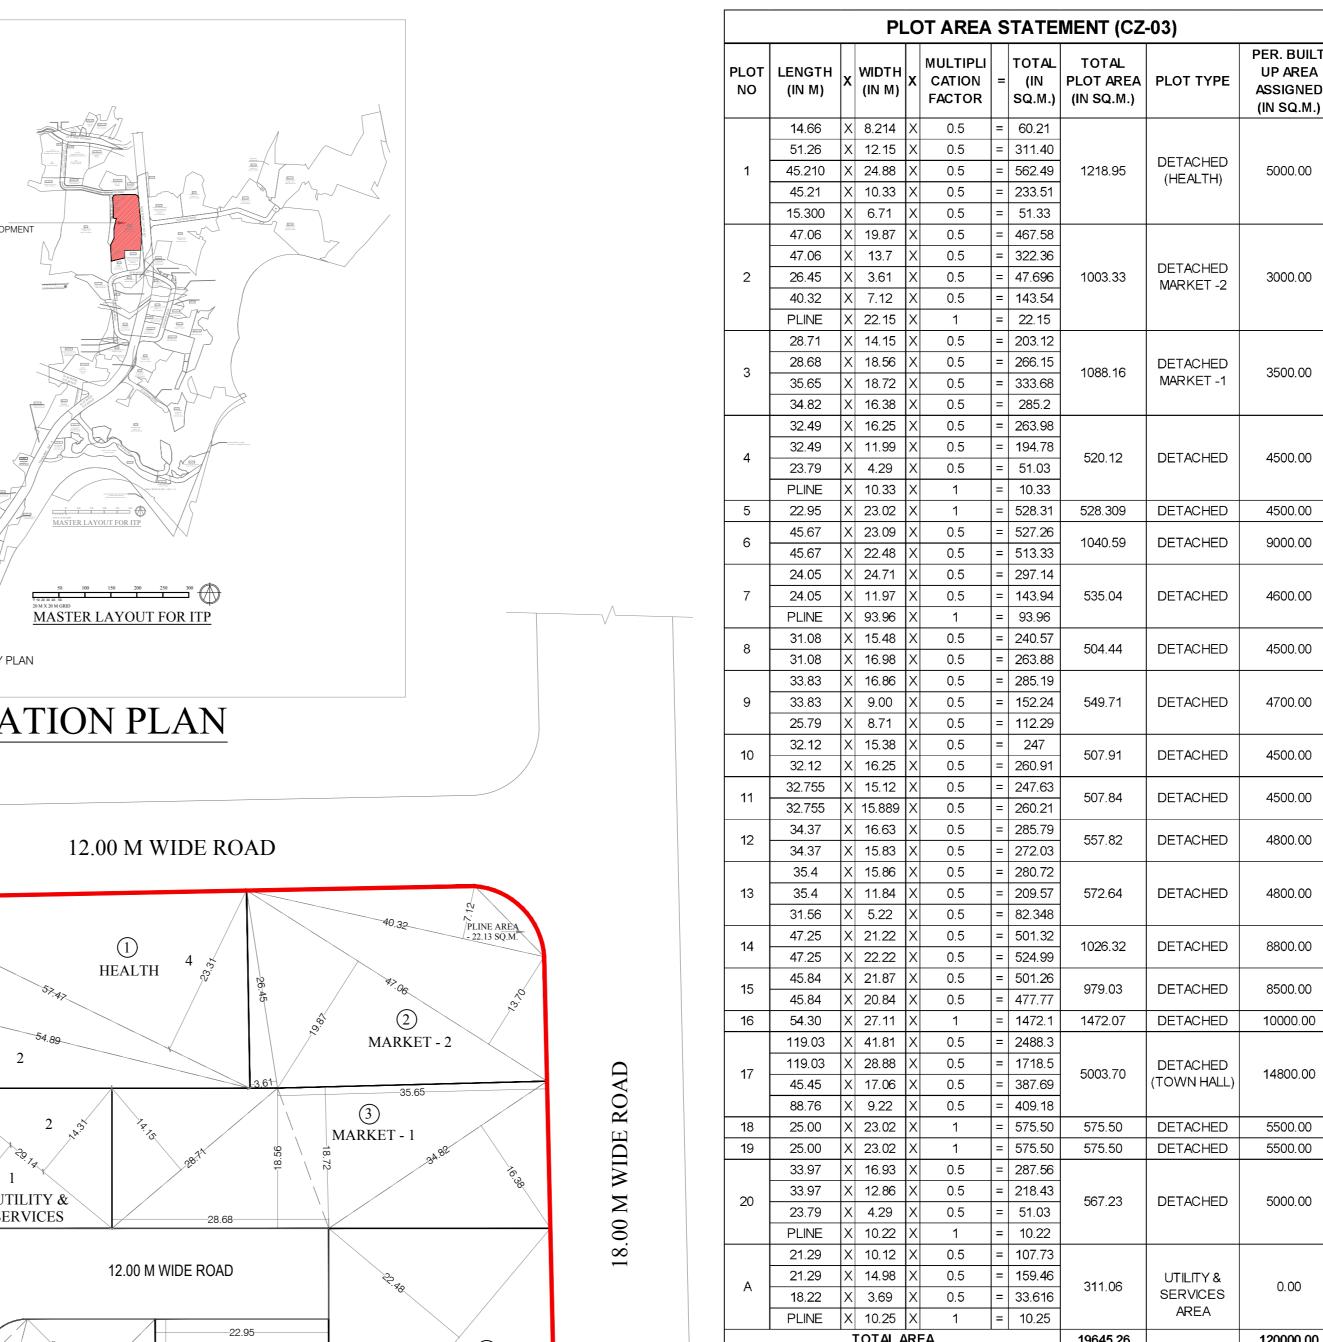

PLOT AREA CALCULATION

PER. BUILT DRAWING FOR BUILDING PERMISSION UP AREA **ASSIGNED** (IN SQ.M.) CONTENT :-CALCULATION, PLOT AREA STATEMENT, LOCATION PLAN, PARKING STATEMENT 5000.00 APPROVAL STAMP 3000.00 3500.00 4500.00 4500.00 9000.00 4600.00 4500.00 549.71 DETACHED 4700.00 4500.00 4500.00 4800.00 4800.00 8800.00 8500.00 54.30 | X | 27.11 | X | 1 | = | 1472.1 | 1472.07 | DETACHED | 10000.00 567.23 | DETACHED | 5000.00 TOTAL AREA 19645.26 120000.00

01/01

LAYOUT PLAN - CZ-03

APPROVAL STAMP

PLOT AREA DIAGRAM AND CALCULATION, RG AREA DIAGRAM &